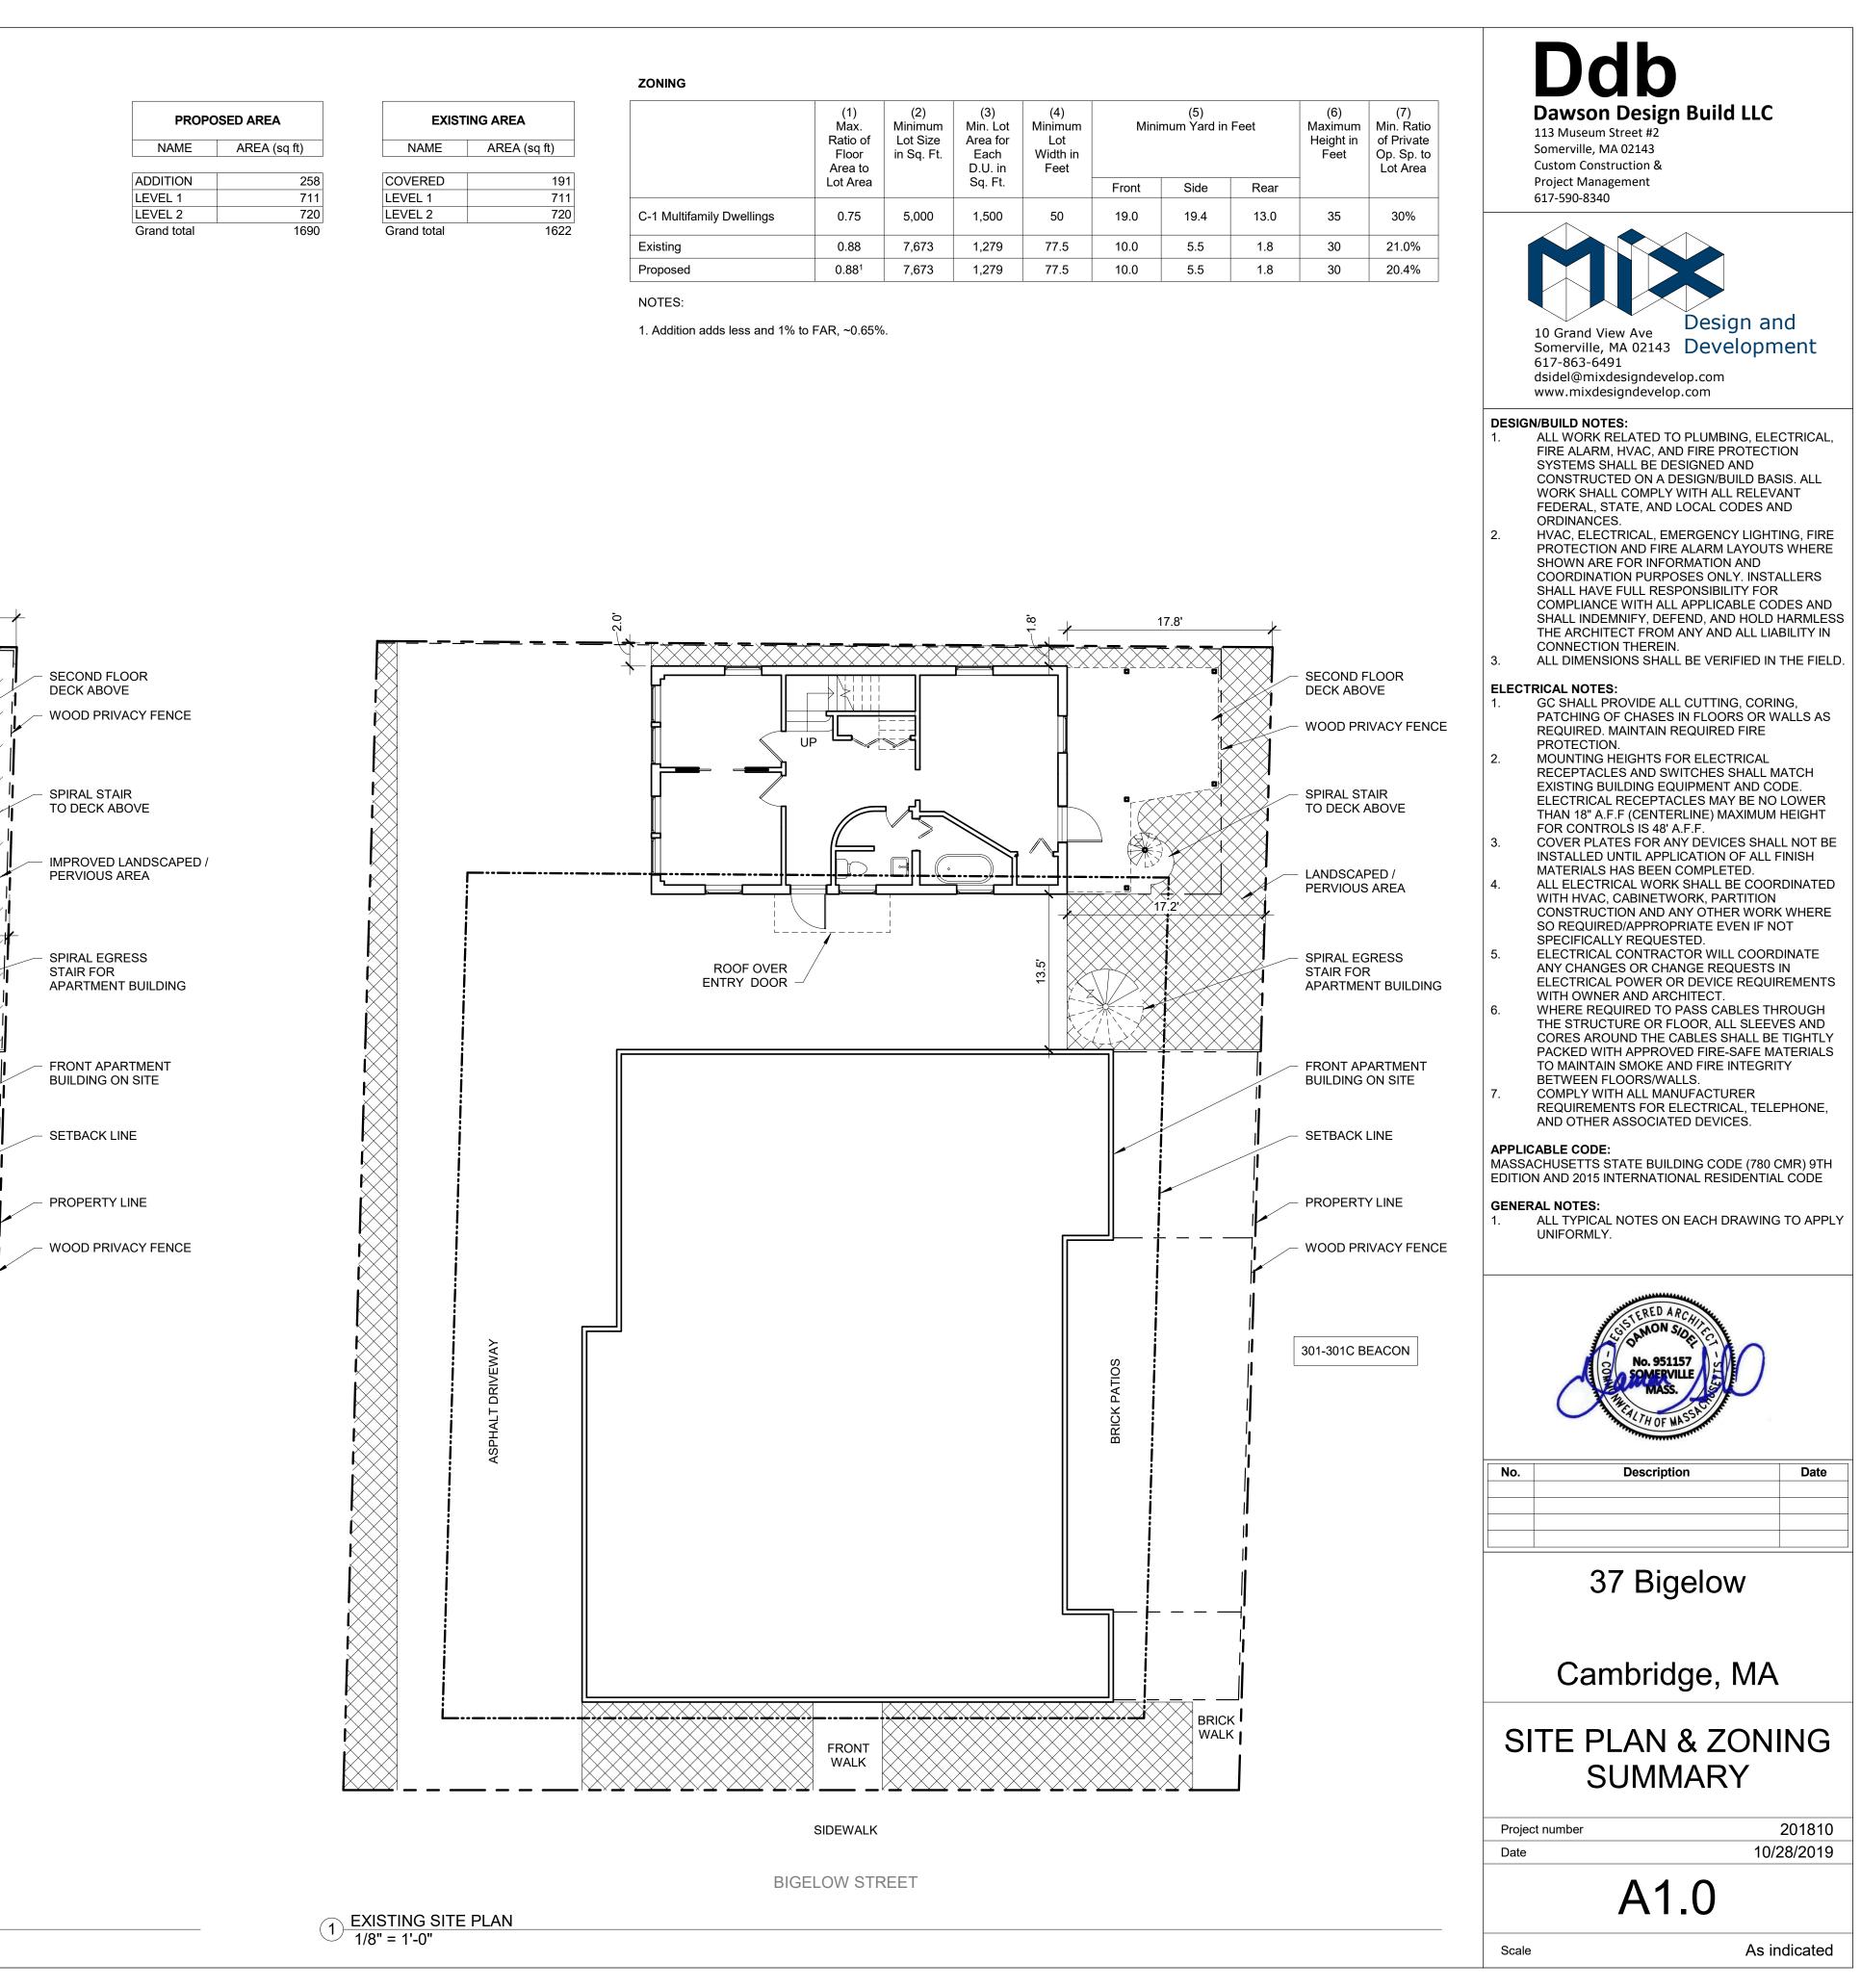

#### DIMENSIONAL INFORMATION

| APPLICANT: Amit Sriv                             | astava & Maitre | yi Mazumdar PRES       | SENT USE/OCCUPANCY       | : Residential             | , single |
|--------------------------------------------------|-----------------|------------------------|--------------------------|---------------------------|----------|
| LOCATION: 37 Bige                                | low Street, Can | bridge, MA 02139       | <b>ZONE</b> : <u>C-1</u> |                           |          |
| <b>PHONE:</b> 617-838-034                        | 7               | REQUESTED USE/OC       | CUPANCY: Resident        | ial, single               |          |
|                                                  |                 | EXISTING<br>CONDITIONS | REQUESTED<br>CONDITIONS  | ORDINANCE<br>REQUIREMENTS | 1        |
| TOTAL GROSS FLOOR A                              | REA:            | 6,765 sf               | 6,833 sf                 | 5,755 sf                  | (max.)   |
| LOT AREA:                                        |                 | <u>7,673 sf</u>        |                          | <u>5,000 sf</u>           | (min.)   |
| RATIO OF GROSS FLOO<br>TO LOT AREA: <sup>2</sup> | DR AREA         | 0.88                   | 0.89                     | 0.75                      | (max.)   |
| LOT AREA FOR EACH I                              | WELLING UNIT:   | <u>1,279 sf</u>        | 1,279 sf                 | 1,500 sf                  | (min.)   |
| SIZE OF LOT:                                     | WIDTH           | 77.5 ft                |                          | 50 ft                     | (min.)   |
|                                                  | DEPTH           |                        |                          |                           |          |
| Setbacks in                                      | FRONT           | 10.0 ft                | 10.0 ft                  | _19.0 ft                  | (min.)   |
| <u>Feet</u> :                                    | REAR            | <u>1.8 ft</u>          | 1.8 ft                   | _13.0 ft                  | (min.)   |
|                                                  | LEFT SIDE       | 5.5 ft                 | 5.5 ft                   | 19.4 ft                   | (min.)   |
|                                                  | RIGHT SIDE      | _5.5 ft                | 5.5 ft                   | <u>19.4 ft</u>            | (min.)   |
| SIZE OF BLDG.:                                   | HEIGHT          | 30 ft                  | 30 ft                    | 35 ft                     | (max.)   |
|                                                  | LENGTH          |                        |                          |                           |          |
|                                                  | WIDTH           |                        |                          |                           |          |
| RATIO OF USABLE OPE                              | EN SPACE        |                        |                          |                           |          |
| TO LOT AREA: ')                                  |                 | _21.0%                 | 20.4%                    | 30%                       | (min.)   |
| NO. OF DWELLING UND                              | <u>TS</u> :     | 6                      | 6                        | 5                         | _(max.)  |
| NO. OF PARKING SPACES:                           |                 | _7                     | 7                        | <u>6</u> (mi              | n./max)  |
| NO. OF LOADING AREA                              | <u>\S</u> :     | _n/a                   | n/a                      | n/a                       | (min.)   |
| DISTANCE TO NEAREST<br>ON SAME LOT:              | BLDG.           | 13.5 ft                | 13.5 ft                  | 10 ft                     | (min.)   |

Describe where applicable, other occupancies on same lot, the size of adjacent buildings on same lot, and type of construction proposed, e.g.; wood frame, concrete, brick, steel, etc.

Unit 6 is a two story, detached single-family on the rear of the lot. It is fronted by a five-unit apartment building that is 2.5 stories. The addition will be wood frame construction.

The structure was built within the property setback lines and therefore any and all additions are also in the setback lines. The City previously granted a variance to extend the second floor deck. The proposed addition encloses the space below the deck plus 67 square feet that squares off the shape of the deck, allowing for the additional bedroom and bathroom.