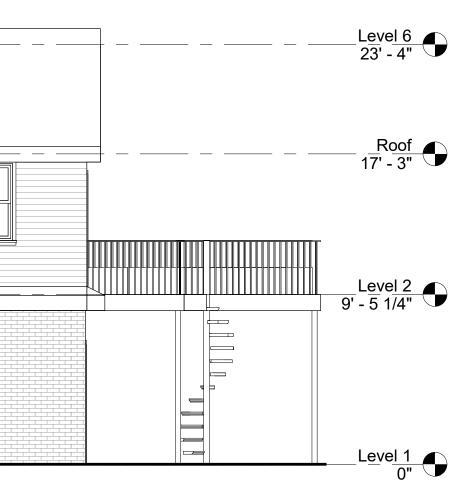

#### DIMENSIONAL INFORMATION

| APPLICANT: Amit Sriv                             | astava & Maitre | yi Mazumdar PRES       | SENT USE/OCCUPANCY       | : Residential             | , single |
|--------------------------------------------------|-----------------|------------------------|--------------------------|---------------------------|----------|
| LOCATION: 37 Bige                                | low Street, Can | bridge, MA 02139       | <b>ZONE</b> : <u>C-1</u> |                           |          |
| <b>PHONE:</b> 617-838-034                        | 7               | REQUESTED USE/OC       | CUPANCY: Resident        | ial, single               |          |
|                                                  |                 | EXISTING<br>CONDITIONS | REQUESTED<br>CONDITIONS  | ORDINANCE<br>REQUIREMENTS | 1        |
| TOTAL GROSS FLOOR A                              | REA:            | 6,765 sf               | 6,833 sf                 | 5,755 sf                  | (max.)   |
| LOT AREA:                                        |                 | <u>7,673 sf</u>        |                          | <u>5,000 sf</u>           | (min.)   |
| RATIO OF GROSS FLOO<br>TO LOT AREA: <sup>2</sup> | DR AREA         | 0.88                   | 0.89                     | 0.75                      | (max.)   |
| LOT AREA FOR EACH I                              | WELLING UNIT:   | <u>1,279 sf</u>        | 1,279 sf                 | 1,500 sf                  | (min.)   |
| SIZE OF LOT:                                     | WIDTH           | 77.5 ft                |                          | 50 ft                     | (min.)   |
|                                                  | DEPTH           |                        |                          |                           |          |
| Setbacks in                                      | FRONT           | 10.0 ft                | 10.0 ft                  | _19.0 ft                  | (min.)   |
| <u>Feet</u> :                                    | REAR            | <u>1.8 ft</u>          | 1.8 ft                   | _13.0 ft                  | (min.)   |
|                                                  | LEFT SIDE       | 5.5 ft                 | 5.5 ft                   | 19.4 ft                   | (min.)   |
|                                                  | RIGHT SIDE      | _5.5 ft                | 5.5 ft                   | <u>19.4 ft</u>            | (min.)   |
| SIZE OF BLDG.:                                   | HEIGHT          | 30 ft                  | 30 ft                    | 35 ft                     | (max.)   |
|                                                  | LENGTH          |                        |                          |                           |          |
|                                                  | WIDTH           |                        |                          |                           |          |
| RATIO OF USABLE OPE                              | EN SPACE        |                        |                          |                           |          |
| TO LOT AREA: ')                                  |                 | _21.0%                 | 20.4%                    | 30%                       | (min.)   |
| NO. OF DWELLING UND                              | <u>TS</u> :     | 6                      | 6                        | 5                         | _(max.)  |
| NO. OF PARKING SPACES:                           |                 | _7                     | 7                        | <u>6</u> (mi              | n./max)  |
| NO. OF LOADING AREA                              | <u>\S</u> :     | _n/a                   | n/a                      | n/a                       | (min.)   |
| DISTANCE TO NEAREST<br>ON SAME LOT:              | BLDG.           | 13.5 ft                | 13.5 ft                  | 10 ft                     | (min.)   |

Describe where applicable, other occupancies on same lot, the size of adjacent buildings on same lot, and type of construction proposed, e.g.; wood frame, concrete, brick, steel, etc.

Unit 6 is a two story, detached single-family on the rear of the lot. It is fronted by a five-unit apartment building that is 2.5 stories. The addition will be wood frame construction.