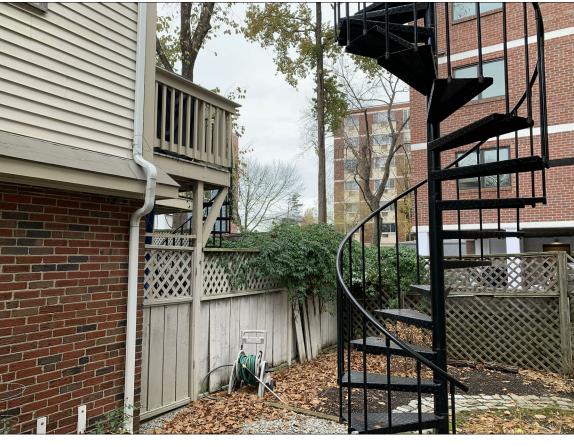

The structure was built within the property setback lines and therefore any and all additions are also in the setback lines. The City previously granted a variance to extend the second floor deck. The proposed addition encloses the space below the deck plus 67 square feet that squares off the shape of the deck, allowing for the additional bedroom and bathroom.

## C) DESIRABLE RELIEF MAY BE GRANTED WITHOUT EITHER:

1) Substantial detriment to the public good for the following reasons:

The proposed space to be enclosed is already covered by the existing second story deck and is no more visible from the adjacent streets or neighbor than the deck. The deck and patio below are dark, underutilized, and difficult to maintain, especially with respect to plantings. The enclosure will be an aesthetic improvement and will include more easily maintained planters on the deck and new plantings at the enclosure's perimeter.