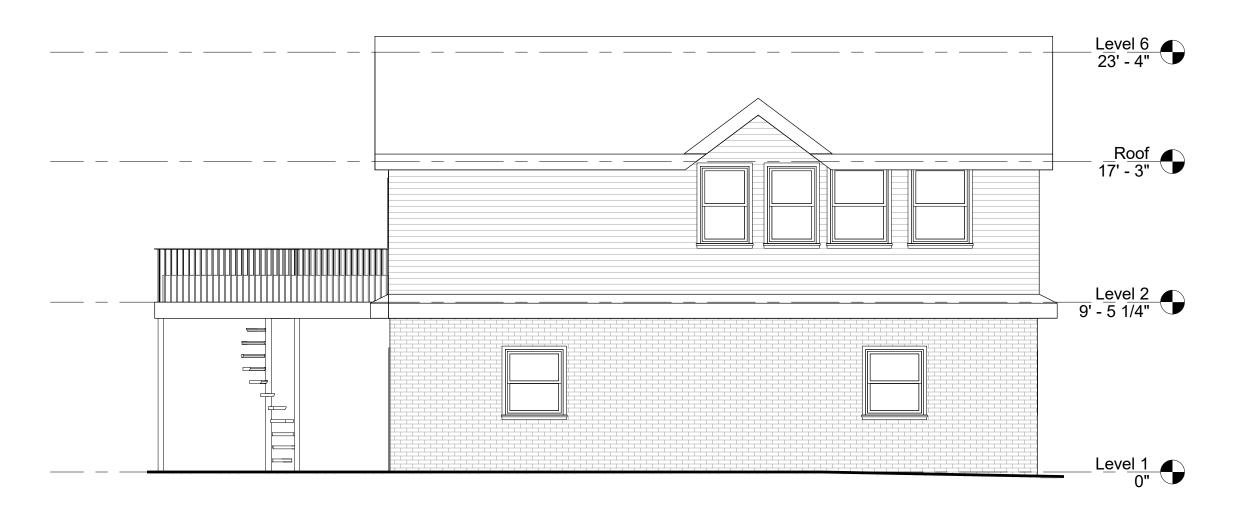

Describe where applicable, other occupancies on same lot, the size of adjacent buildings on same lot, and type of construction proposed, e.g.; wood frame, concrete, brick, steel, etc.

Unit 6 is a two story, detached single-family on the rear of the lot. It is fronted by a five-unit apartment building that is 2.5 stories. The addition will be wood frame construction.

The structure was built within the property setback lines and therefore any and all additions are also in the setback lines. The City previously granted a variance to extend the second floor deck. The proposed addition encloses the space below the deck plus 67 square feet that squares off the shape of the deck, allowing for the additional bedroom and bathroom.

## C) DESIRABLE RELIEF MAY BE GRANTED WITHOUT EITHER:

1) Substantial detriment to the public good for the following reasons:

The proposed space to be enclosed is already covered by the existing second story deck and is no more visible from the adjacent streets or neighbor than the deck. The deck and patio below are dark, underutilized, and difficult to maintain, especially with respect to plantings. The enclosure will be an aesthetic improvement and will include more easily maintained planters on the deck and new plantings at the enclosure's perimeter.

2) Relief may be granted without nullifying or substantially derogating from the intent or purpose of this Ordinance for the following reasons:

The proposed enclosure occupies space already covered by an existing deck.