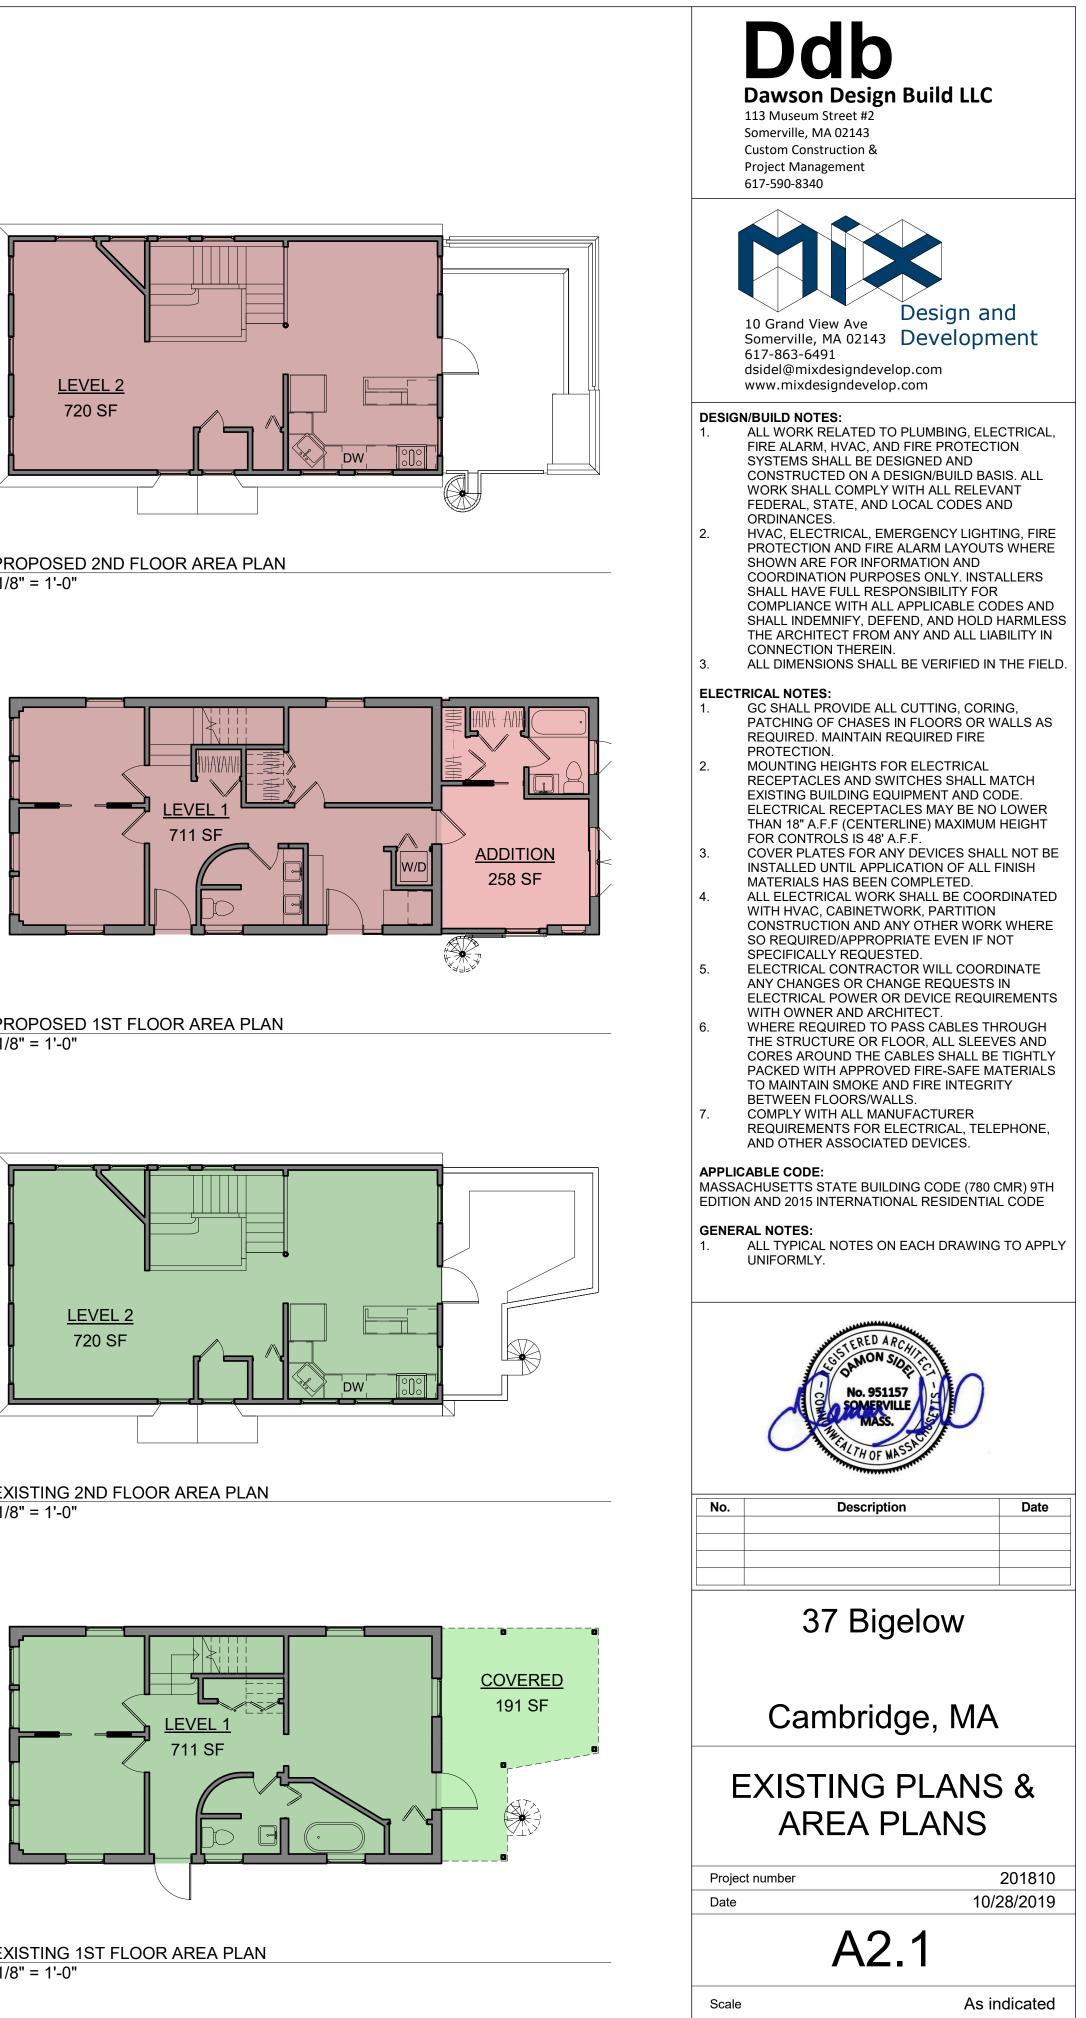

#### DIMENSIONAL INFORMATION

| APPLICANT: Amit Sriv                             | astava & Maitre | yi Mazumdar PRES       | SENT USE/OCCUPANCY       | : Residential             | , single |
|--------------------------------------------------|-----------------|------------------------|--------------------------|---------------------------|----------|
| LOCATION: 37 Bige                                | low Street, Can | bridge, MA 02139       | <b>ZONE</b> : <u>C-1</u> |                           |          |
| <b>PHONE:</b> 617-838-034                        | 7               | REQUESTED USE/OC       | CUPANCY: Resident        | ial, single               |          |
|                                                  |                 | EXISTING<br>CONDITIONS | REQUESTED<br>CONDITIONS  | ORDINANCE<br>REQUIREMENTS | 1        |
| TOTAL GROSS FLOOR A                              | REA:            | 6,765 sf               | 6,833 sf                 | 5,755 sf                  | (max.)   |
| LOT AREA:                                        |                 | <u>7,673 sf</u>        |                          | <u>5,000 sf</u>           | (min.)   |
| RATIO OF GROSS FLOO<br>TO LOT AREA: <sup>2</sup> | DR AREA         | 0.88                   | 0.89                     | 0.75                      | (max.)   |
| LOT AREA FOR EACH I                              | WELLING UNIT:   | <u>1,279 sf</u>        | 1,279 sf                 | 1,500 sf                  | (min.)   |
| SIZE OF LOT:                                     | WIDTH           | 77.5 ft                |                          | 50 ft                     | (min.)   |
|                                                  | DEPTH           |                        |                          |                           |          |
| Setbacks in                                      | FRONT           | 10.0 ft                | 10.0 ft                  | _19.0 ft                  | (min.)   |
| <u>Feet</u> :                                    | REAR            | <u>1.8 ft</u>          | 1.8 ft                   | _13.0 ft                  | (min.)   |
|                                                  | LEFT SIDE       | 5.5 ft                 | 5.5 ft                   | 19.4 ft                   | (min.)   |
|                                                  | RIGHT SIDE      | _5.5 ft                | 5.5 ft                   | <u>19.4 ft</u>            | (min.)   |
| SIZE OF BLDG.:                                   | HEIGHT          | 30 ft                  | 30 ft                    | 35 ft                     | (max.)   |
|                                                  | LENGTH          |                        |                          |                           |          |
|                                                  | WIDTH           |                        |                          |                           |          |
| RATIO OF USABLE OPE                              | EN SPACE        |                        |                          |                           |          |
| TO LOT AREA: ')                                  |                 | _21.0%                 | 20.4%                    | 30%                       | (min.)   |
| NO. OF DWELLING UND                              | <u>TS</u> :     | 6                      | 6                        | 5                         | _(max.)  |
| NO. OF PARKING SPACES:                           |                 | _7                     | 7                        | <u>6</u> (mi              | n./max)  |
| NO. OF LOADING AREA                              | <u>\S</u> :     | _n/a                   | n/a                      | n/a                       | (min.)   |
| DISTANCE TO NEAREST<br>ON SAME LOT:              | BLDG.           | 13.5 ft                | 13.5 ft                  | 10 ft                     | (min.)   |

Describe where applicable, other occupancies on same lot, the size of adjacent buildings on same lot, and type of construction proposed, e.g.; wood frame, concrete, brick, steel, etc.

Unit 6 is a two story, detached single-family on the rear of the lot. It is fronted by a five-unit apartment building that is 2.5 stories. The addition will be wood frame construction.