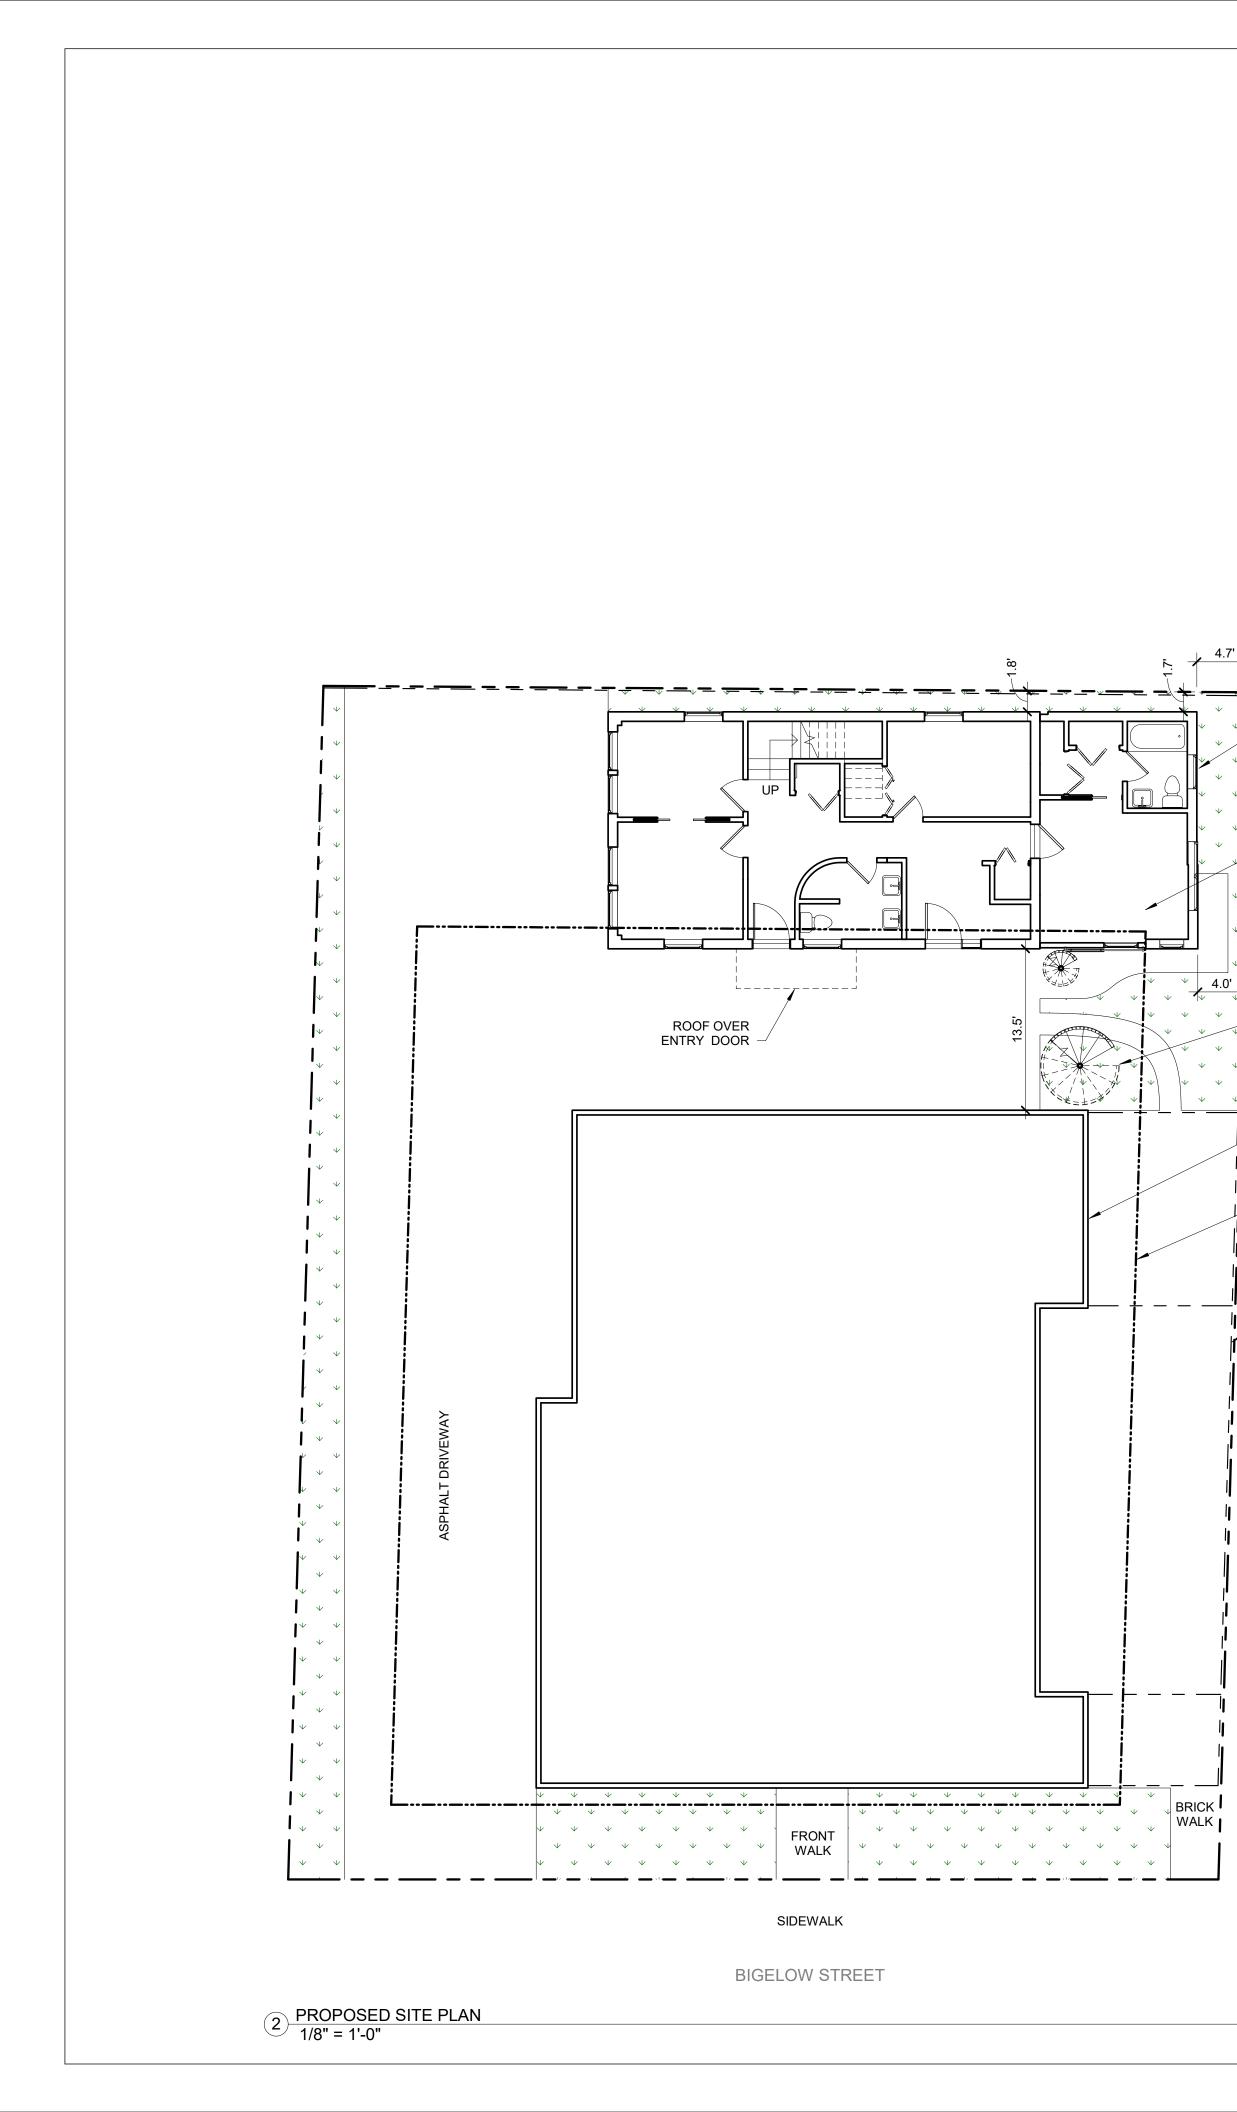

#### DIMENSIONAL INFORMATION

| APPLICANT: Amit Sriv                             | astava & Maitre | yi Mazumdar PRES       | SENT USE/OCCUPANCY       | : Residential             | , single |
|--------------------------------------------------|-----------------|------------------------|--------------------------|---------------------------|----------|
| LOCATION: 37 Bige                                | low Street, Can | bridge, MA 02139       | <b>ZONE</b> : <u>C-1</u> |                           |          |
| <b>PHONE:</b> 617-838-034                        | 7               | REQUESTED USE/OC       | CUPANCY: Resident        | ial, single               |          |
|                                                  |                 | EXISTING<br>CONDITIONS | REQUESTED<br>CONDITIONS  | ORDINANCE<br>REQUIREMENTS | 1        |
| TOTAL GROSS FLOOR A                              | REA:            | 6,765 sf               | 6,833 sf                 | 5,755 sf                  | (max.)   |
| LOT AREA:                                        |                 | <u>7,673 sf</u>        |                          | <u>5,000 sf</u>           | (min.)   |
| RATIO OF GROSS FLOO<br>TO LOT AREA: <sup>2</sup> | DR AREA         | 0.88                   | 0.89                     | 0.75                      | (max.)   |
| LOT AREA FOR EACH I                              | WELLING UNIT:   | <u>1,279 sf</u>        | 1,279 sf                 | 1,500 sf                  | (min.)   |
| SIZE OF LOT:                                     | WIDTH           | 77.5 ft                |                          | 50 ft                     | (min.)   |
|                                                  | DEPTH           |                        |                          |                           |          |
| Setbacks in                                      | FRONT           | 10.0 ft                | 10.0 ft                  | _19.0 ft                  | (min.)   |
| <u>Feet</u> :                                    | REAR            | <u>1.8 ft</u>          | 1.8 ft                   | _13.0 ft                  | (min.)   |
|                                                  | LEFT SIDE       | 5.5 ft                 | 5.5 ft                   | 19.4 ft                   | (min.)   |
|                                                  | RIGHT SIDE      | _5.5 ft                | 5.5 ft                   | <u>19.4 ft</u>            | (min.)   |
| SIZE OF BLDG.:                                   | HEIGHT          | 30 ft                  | 30 ft                    | 35 ft                     | (max.)   |
|                                                  | LENGTH          |                        |                          |                           |          |
|                                                  | WIDTH           |                        |                          |                           |          |
| RATIO OF USABLE OPE                              | EN SPACE        |                        |                          |                           |          |
| TO LOT AREA: ')                                  |                 | _21.0%                 | 20.4%                    | 30%                       | (min.)   |
| NO. OF DWELLING UND                              | <u>TS</u> :     | 6                      | 6                        | 5                         | _(max.)  |
| NO. OF PARKING SPACES:                           |                 | _7                     | 7                        | <u>6</u> (mi              | n./max)  |
| NO. OF LOADING AREA                              | <u>\S</u> :     | _n/a                   | n/a                      | n/a                       | (min.)   |
| DISTANCE TO NEAREST<br>ON SAME LOT:              | BLDG.           | 13.5 ft                | 13.5 ft                  | 10 ft                     | (min.)   |

Describe where applicable, other occupancies on same lot, the size of adjacent buildings on same lot, and type of construction proposed, e.g.; wood frame, concrete, brick, steel, etc.

Unit 6 is a two story, detached single-family on the rear of the lot. It is fronted by a five-unit apartment building that is 2.5 stories. The addition will be wood frame construction.

The structure was built within the property setback lines and therefore any and all additions are also in the setback lines. The City previously granted a variance to extend the second floor deck. The proposed addition encloses the space below the deck plus 67 square feet that squares off the shape of the deck, allowing for the additional bedroom and bathroom.