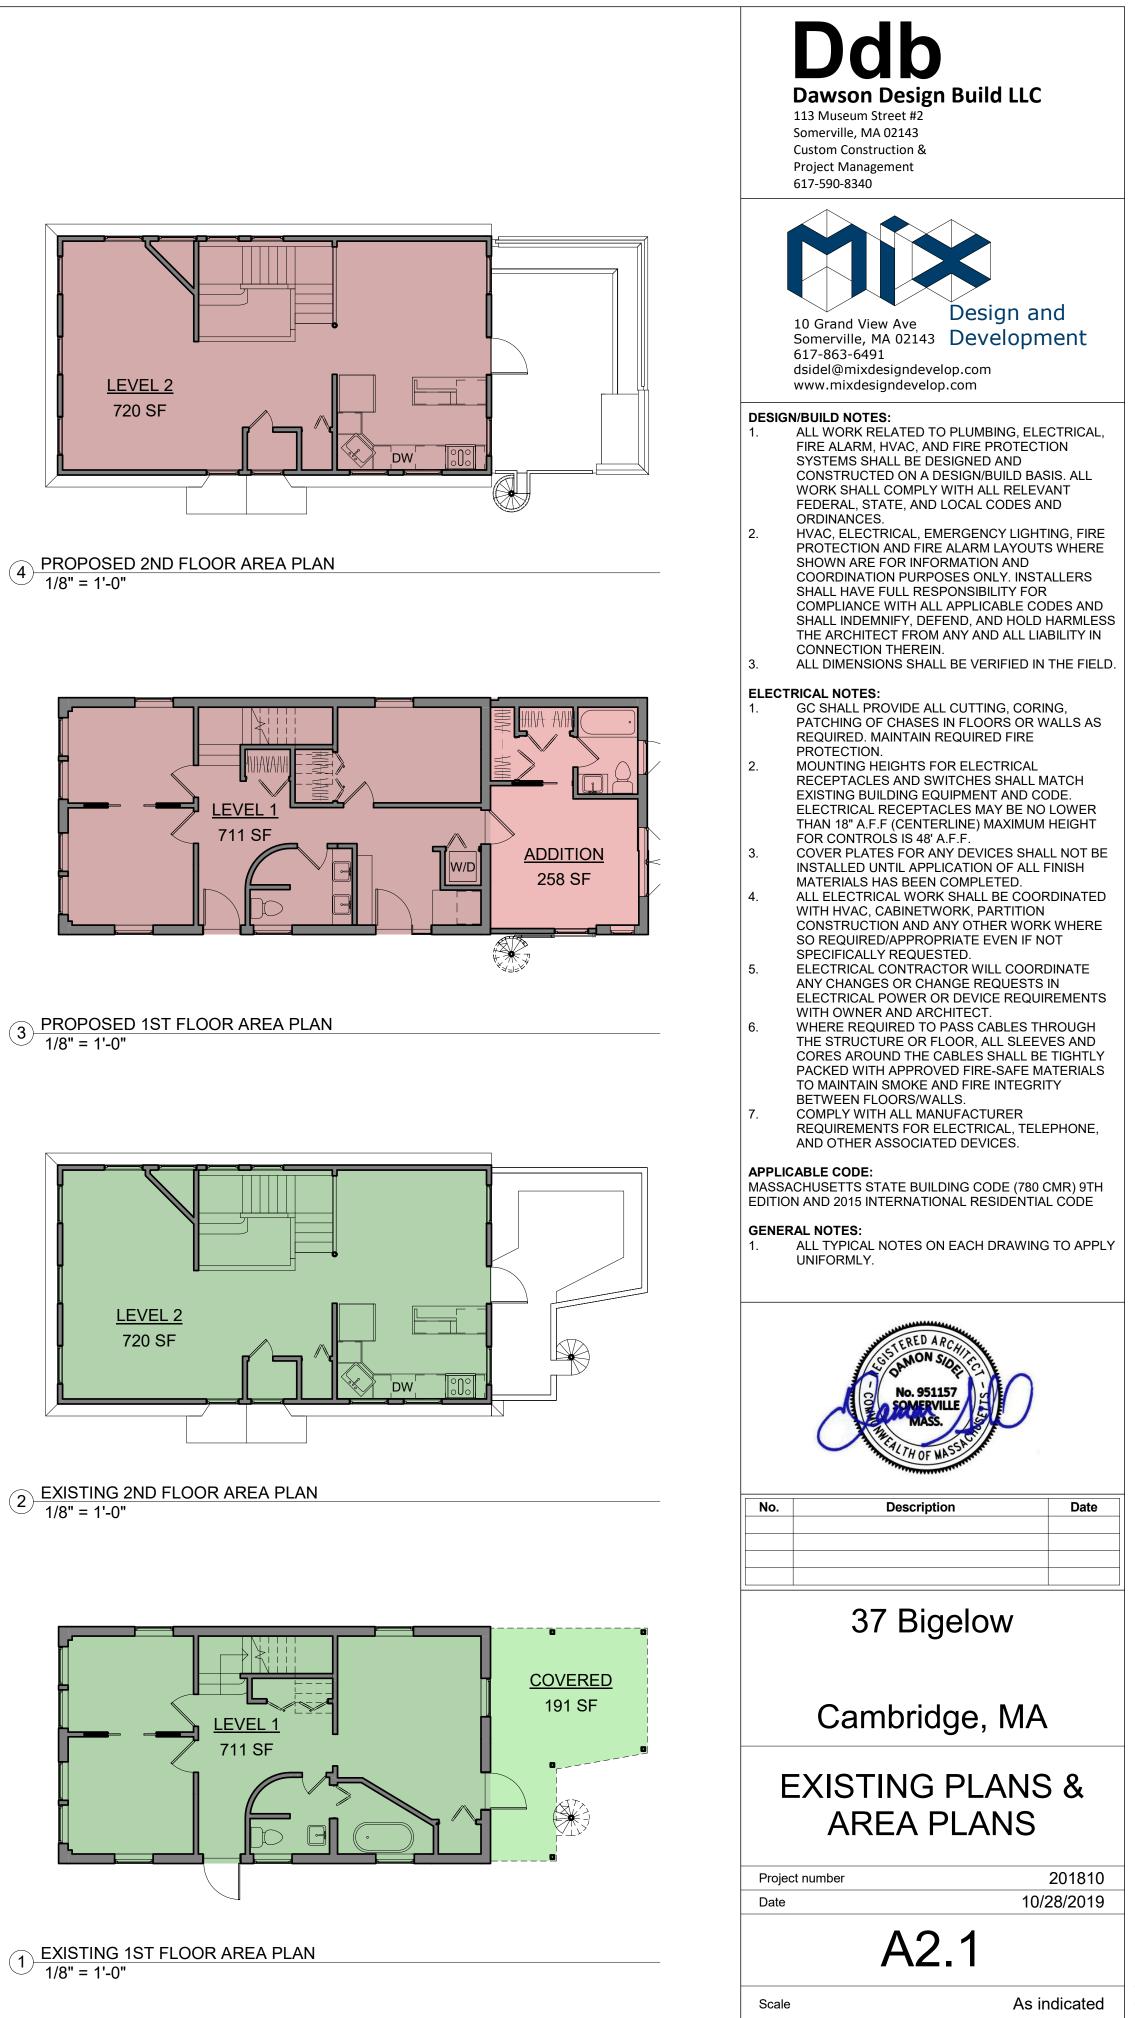

#### DIMENSIONAL INFORMATION

| APPLICANT: Amit Sriv                             | astava & Maitre | yi Mazumdar PRES       | SENT USE/OCCUPANCY       | : Residential             | , single |
|--------------------------------------------------|-----------------|------------------------|--------------------------|---------------------------|----------|
| LOCATION: 37 Bige                                | low Street, Can | bridge, MA 02139       | <b>ZONE</b> : <u>C-1</u> |                           |          |
| <b>PHONE:</b> 617-838-034                        | 7               | REQUESTED USE/OC       | CUPANCY: Resident        | ial, single               |          |
|                                                  |                 | EXISTING<br>CONDITIONS | REQUESTED<br>CONDITIONS  | ORDINANCE<br>REQUIREMENTS | 1        |
| TOTAL GROSS FLOOR A                              | REA:            | 6,765 sf               | 6,833 sf                 | 5,755 sf                  | (max.)   |
| LOT AREA:                                        |                 | <u>7,673 sf</u>        |                          | <u>5,000 sf</u>           | (min.)   |
| RATIO OF GROSS FLOO<br>TO LOT AREA: <sup>2</sup> | DR AREA         | 0.88                   | 0.89                     | 0.75                      | (max.)   |
| LOT AREA FOR EACH I                              | WELLING UNIT:   | <u>1,279 sf</u>        | 1,279 sf                 | 1,500 sf                  | (min.)   |
| SIZE OF LOT:                                     | WIDTH           | 77.5 ft                |                          | 50 ft                     | (min.)   |
|                                                  | DEPTH           |                        |                          |                           |          |
| Setbacks in                                      | FRONT           | 10.0 ft                | 10.0 ft                  | _19.0 ft                  | (min.)   |
| <u>Feet</u> :                                    | REAR            | <u>1.8 ft</u>          | 1.8 ft                   | _13.0 ft                  | (min.)   |
|                                                  | LEFT SIDE       | 5.5 ft                 | 5.5 ft                   | 19.4 ft                   | (min.)   |
|                                                  | RIGHT SIDE      | _5.5 ft                | 5.5 ft                   | <u>19.4 ft</u>            | (min.)   |
| SIZE OF BLDG.:                                   | HEIGHT          | 30 ft                  | 30 ft                    | 35 ft                     | (max.)   |
|                                                  | LENGTH          |                        |                          |                           |          |
|                                                  | WIDTH           |                        |                          |                           |          |
| RATIO OF USABLE OPE                              | EN SPACE        |                        |                          |                           |          |
| TO LOT AREA: ')                                  |                 | _21.0%                 | 20.4%                    | 30%                       | (min.)   |
| NO. OF DWELLING UND                              | <u>TS</u> :     | 6                      | 6                        | 5                         | _(max.)  |
| NO. OF PARKING SPACES:                           |                 | _7                     | 7                        | <u>6</u> (mi              | n./max)  |
| NO. OF LOADING AREA                              | <u>\S</u> :     | _n/a                   | n/a                      | n/a                       | (min.)   |
| DISTANCE TO NEAREST<br>ON SAME LOT:              | BLDG.           | 13.5 ft                | 13.5 ft                  | 10 ft                     | (min.)   |

Describe where applicable, other occupancies on same lot, the size of adjacent buildings on same lot, and type of construction proposed, e.g.; wood frame, concrete, brick, steel, etc.

Unit 6 is a two story, detached single-family on the rear of the lot. It is fronted by a five-unit apartment building that is 2.5 stories. The addition will be wood frame construction.