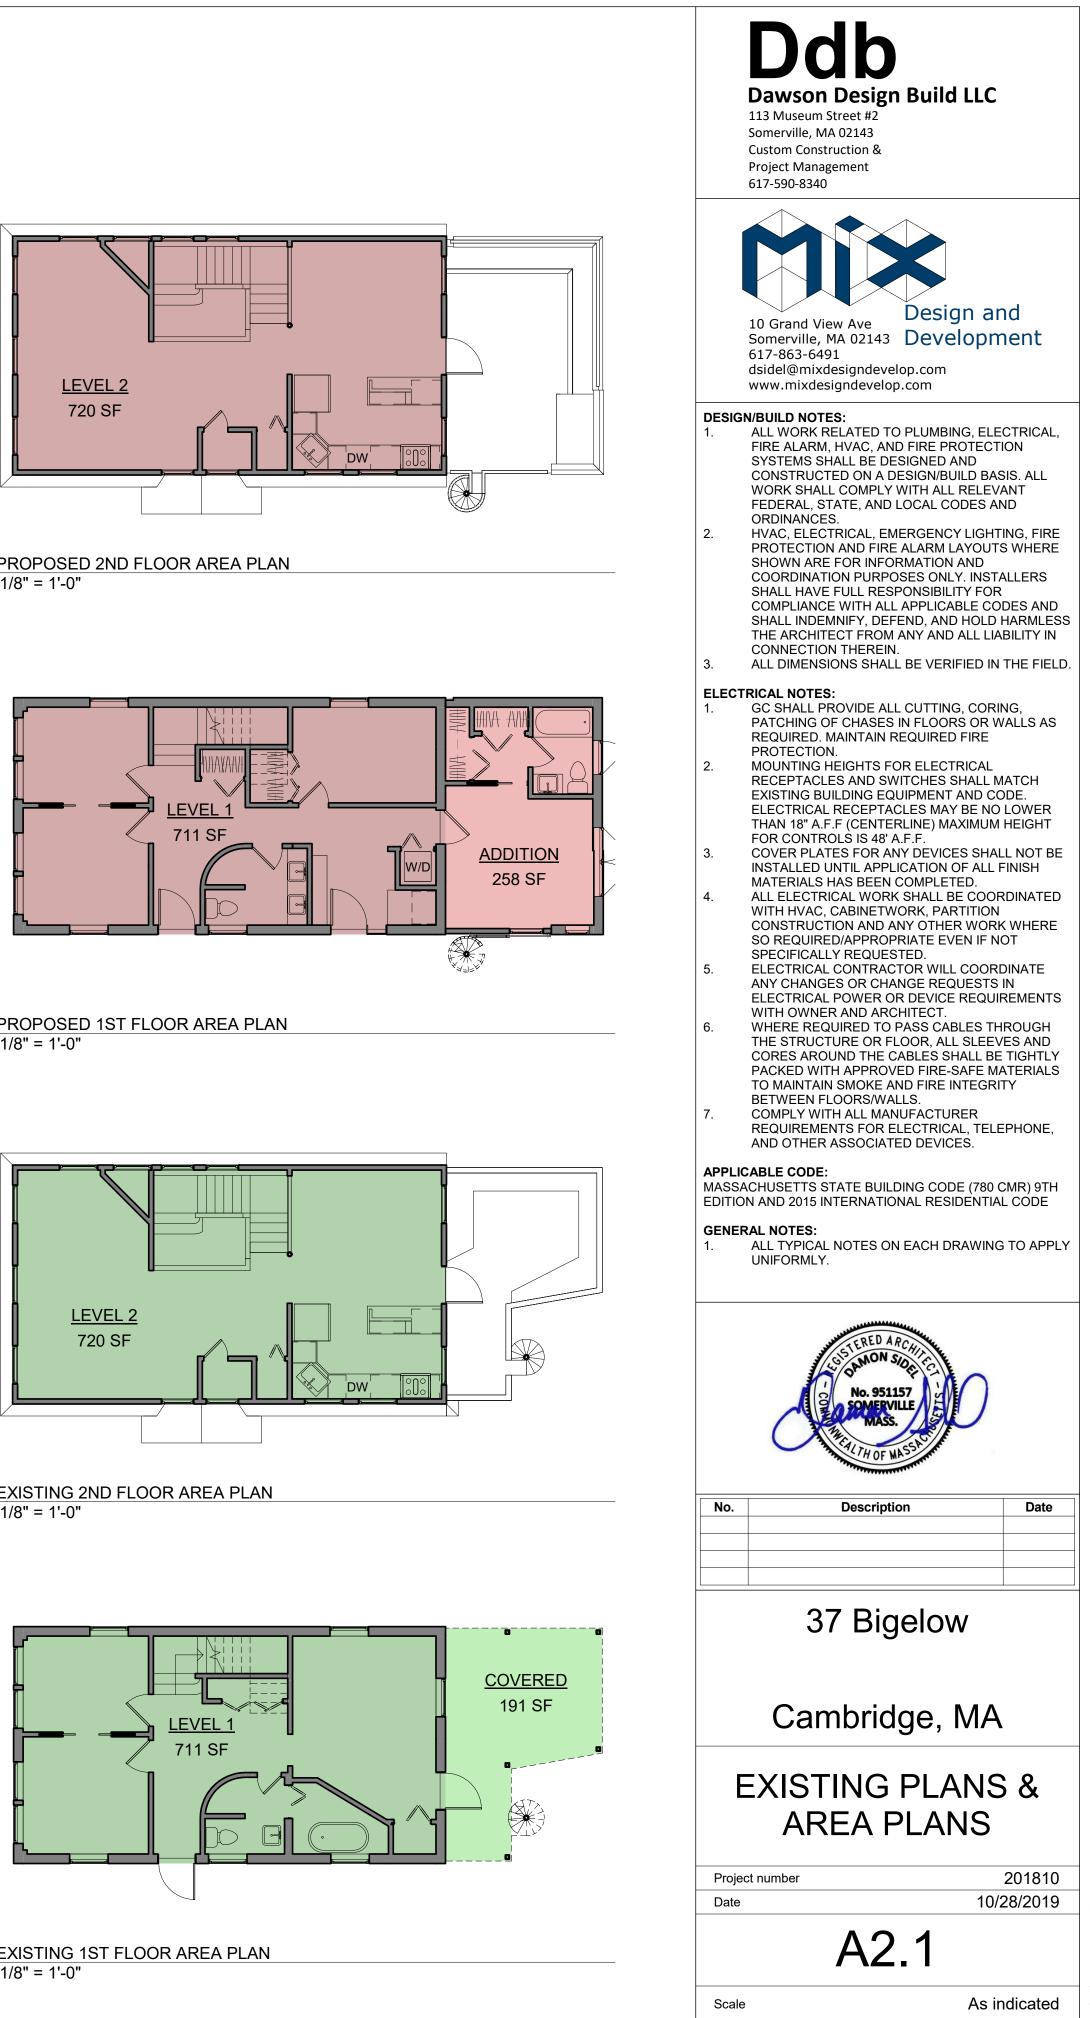

#### DIMENSIONAL INFORMATION

| APPLICANT: Amit Sriv                             | astava & Maitre | yi Mazumdar PRES       | SENT USE/OCCUPANCY       | : Residential             | , single |
|--------------------------------------------------|-----------------|------------------------|--------------------------|---------------------------|----------|
| LOCATION: 37 Bige                                | low Street, Can | bridge, MA 02139       | <b>ZONE</b> : <u>C-1</u> |                           |          |
| <b>PHONE:</b> 617-838-034                        | 7               | REQUESTED USE/OC       | CUPANCY: Resident        | ial, single               |          |
|                                                  |                 | EXISTING<br>CONDITIONS | REQUESTED<br>CONDITIONS  | ORDINANCE<br>REQUIREMENTS | 1        |
| TOTAL GROSS FLOOR A                              | REA:            | 6,765 sf               | 6,833 sf                 | 5,755 sf                  | (max.)   |
| LOT AREA:                                        |                 | <u>7,673 sf</u>        |                          | <u>5,000 sf</u>           | (min.)   |
| RATIO OF GROSS FLOO<br>TO LOT AREA: <sup>2</sup> | DR AREA         | 0.88                   | 0.89                     | 0.75                      | (max.)   |
| LOT AREA FOR EACH I                              | WELLING UNIT:   | <u>1,279 sf</u>        | 1,279 sf                 | 1,500 sf                  | (min.)   |
| SIZE OF LOT:                                     | WIDTH           | 77.5 ft                |                          | 50 ft                     | (min.)   |
|                                                  | DEPTH           |                        |                          |                           |          |
| Setbacks in                                      | FRONT           | 10.0 ft                | 10.0 ft                  | _19.0 ft                  | (min.)   |
| <u>Feet</u> :                                    | REAR            | <u>1.8 ft</u>          | 1.8 ft                   | _13.0 ft                  | (min.)   |
|                                                  | LEFT SIDE       | 5.5 ft                 | 5.5 ft                   | 19.4 ft                   | (min.)   |
|                                                  | RIGHT SIDE      | _5.5 ft                | 5.5 ft                   | <u>19.4 ft</u>            | (min.)   |
| SIZE OF BLDG.:                                   | HEIGHT          | 30 ft                  | 30 ft                    | 35 ft                     | (max.)   |
|                                                  | LENGTH          |                        |                          |                           |          |
|                                                  | WIDTH           |                        |                          |                           |          |
| RATIO OF USABLE OPE                              | EN SPACE        |                        |                          |                           |          |
| TO LOT AREA: ')                                  |                 | _21.0%                 | 20.4%                    | 30%                       | (min.)   |
| NO. OF DWELLING UND                              | <u>TS</u> :     | 6                      | 6                        | 5                         | _(max.)  |
| NO. OF PARKING SPACES:                           |                 | _7                     | 7                        | <u>6</u> (mi              | n./max)  |
| NO. OF LOADING AREA                              | <u>\S</u> :     | _n/a                   | n/a                      | n/a                       | (min.)   |
| DISTANCE TO NEAREST<br>ON SAME LOT:              | BLDG.           | 13.5 ft                | 13.5 ft                  | 10 ft                     | (min.)   |

Describe where applicable, other occupancies on same lot, the size of adjacent buildings on same lot, and type of construction proposed, e.g.; wood frame, concrete, brick, steel, etc.

Unit 6 is a two story, detached single-family on the rear of the lot. It is fronted by a five-unit apartment building that is 2.5 stories. The addition will be wood frame construction.