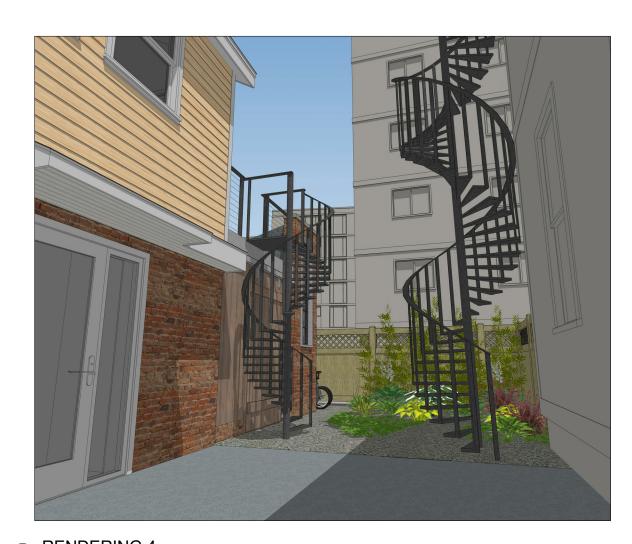

The structure was built within the property setback lines and therefore any and all additions are also in the setback lines. The City previously granted a variance to extend the second floor deck. The proposed addition encloses the space below the deck plus 67 square feet that squares off the shape of the deck, allowing for the additional bedroom and bathroom.

## C) DESIRABLE RELIEF MAY BE GRANTED WITHOUT EITHER:

1) Substantial detriment to the public good for the following reasons:

The proposed space to be enclosed is already covered by the existing second story deck and is no more visible from the adjacent streets or neighbor than the deck. The deck and patio below are dark, underutilized, and difficult to maintain, especially with respect to plantings. The enclosure will be an aesthetic improvement and will include more easily maintained planters on the deck and new plantings at the enclosure's perimeter.

2) Relief may be granted without nullifying or substantially derogating from the intent or purpose of this Ordinance for the following reasons:

The proposed enclosure occupies space already covered by an existing deck.