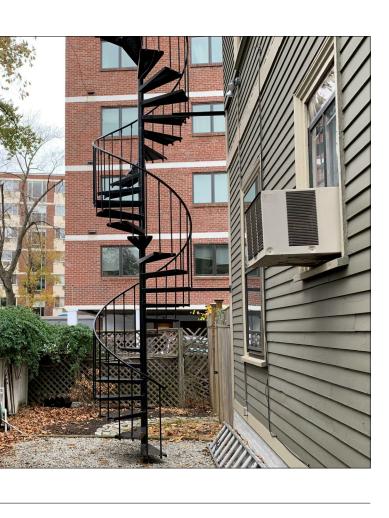

The structure was built within the property setback lines and therefore any and all additions are also in the setback lines. The City previously granted a variance to extend the second floor deck. The proposed addition encloses the space below the deck plus 67 square feet that squares off the shape of the deck, allowing for the additional bedroom and bathroom.

## C) DESIRABLE RELIEF MAY BE GRANTED WITHOUT EITHER:

1) Substantial detriment to the public good for the following reasons:

The proposed space to be enclosed is already covered by the existing second story deck and is no more visible from the adjacent streets or neighbor than the deck. The deck and patio below are dark, underutilized, and difficult to maintain, especially with respect to plantings. The enclosure will be an aesthetic improvement and will include more easily maintained planters on the deck and new plantings at the enclosure's perimeter.