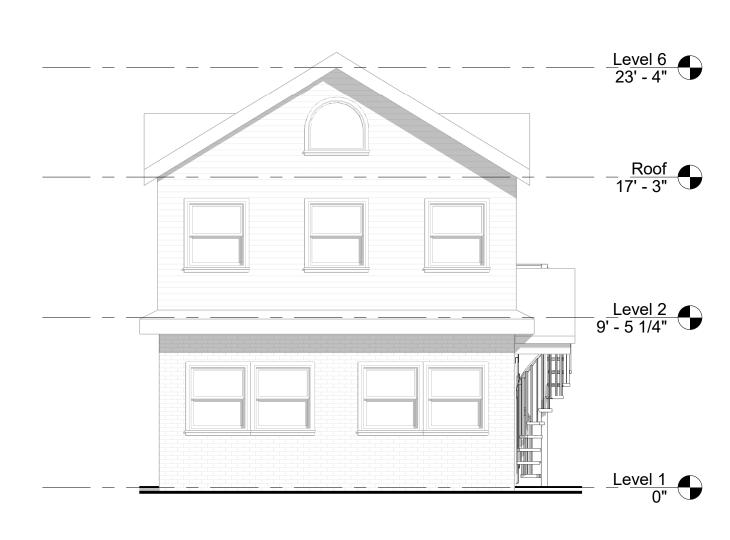

#### DIMENSIONAL INFORMATION

| APPLICANT: Amit Sriv                             | astava & Maitre | yi Mazumdar PRES       | SENT USE/OCCUPANCY       | : Residential             | , single |
|--------------------------------------------------|-----------------|------------------------|--------------------------|---------------------------|----------|
| LOCATION: 37 Bige                                | low Street, Can | bridge, MA 02139       | <b>ZONE</b> : <u>C-1</u> |                           |          |
| <b>PHONE:</b> 617-838-034                        | 7               | REQUESTED USE/OC       | CUPANCY: Resident        | ial, single               |          |
|                                                  |                 | EXISTING<br>CONDITIONS | REQUESTED<br>CONDITIONS  | ORDINANCE<br>REQUIREMENTS | 1        |
| TOTAL GROSS FLOOR A                              | REA:            | 6,765 sf               | 6,833 sf                 | 5,755 sf                  | (max.)   |
| LOT AREA:                                        |                 | <u>7,673 sf</u>        |                          | <u>5,000 sf</u>           | (min.)   |
| RATIO OF GROSS FLOO<br>TO LOT AREA: <sup>2</sup> | DR AREA         | 0.88                   | 0.89                     | 0.75                      | (max.)   |
| LOT AREA FOR EACH I                              | WELLING UNIT:   | <u>1,279 sf</u>        | 1,279 sf                 | 1,500 sf                  | (min.)   |
| SIZE OF LOT:                                     | WIDTH           | 77.5 ft                |                          | 50 ft                     | (min.)   |
|                                                  | DEPTH           |                        |                          |                           |          |
| Setbacks in                                      | FRONT           | 10.0 ft                | 10.0 ft                  | _19.0 ft                  | (min.)   |
| <u>Feet</u> :                                    | REAR            | <u>1.8 ft</u>          | 1.8 ft                   | _13.0 ft                  | (min.)   |
|                                                  | LEFT SIDE       | 5.5 ft                 | 5.5 ft                   | 19.4 ft                   | (min.)   |
|                                                  | RIGHT SIDE      | _5.5 ft                | 5.5 ft                   | <u>19.4 ft</u>            | (min.)   |
| SIZE OF BLDG.:                                   | HEIGHT          | 30 ft                  | 30 ft                    | 35 ft                     | (max.)   |
|                                                  | LENGTH          |                        |                          |                           |          |
|                                                  | WIDTH           |                        |                          |                           |          |
| RATIO OF USABLE OPE                              | EN SPACE        |                        |                          |                           |          |
| TO LOT AREA: ')                                  |                 | _21.0%                 | 20.4%                    | 30%                       | (min.)   |
| NO. OF DWELLING UND                              | <u>TS</u> :     | 6                      | 6                        | 5                         | _(max.)  |
| NO. OF PARKING SPACES:                           |                 | _7                     | 7                        | <u>6</u> (mi              | n./max)  |
| NO. OF LOADING AREA                              | <u>\S</u> :     | _n/a                   | n/a                      | n/a                       | (min.)   |
| DISTANCE TO NEAREST<br>ON SAME LOT:              | BLDG.           | 13.5 ft                | 13.5 ft                  | 10 ft                     | (min.)   |