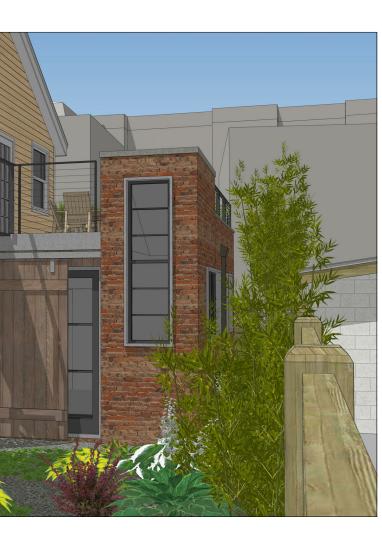

The structure was built within the property setback lines and therefore any and all additions are also in the setback lines. The City previously granted a variance to extend the second floor deck. The proposed addition encloses the space below the deck plus 67 square feet that squares off the shape of the deck, allowing for the additional bedroom and bathroom.

## C) DESIRABLE RELIEF MAY BE GRANTED WITHOUT EITHER:

1) Substantial detriment to the public good for the following reasons:

The proposed space to be enclosed is already covered by the existing second story deck and is no more visible from the adjacent streets or neighbor than the deck. The deck and patio below are dark, underutilized, and difficult to maintain, especially with respect to plantings. The enclosure will be an aesthetic improvement and will include more easily maintained planters on the deck and new plantings at the enclosure's perimeter.