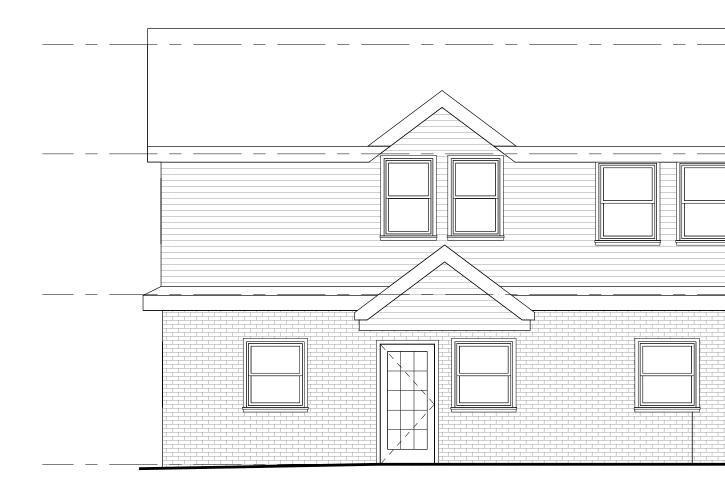

Describe where applicable, other occupancies on same lot, the size of adjacent buildings on same lot, and type of construction proposed, e.g.; wood frame, concrete, brick, steel, etc.

Unit 6 is a two story, detached single-family on the rear of the lot. It is fronted by a five-unit apartment building that is 2.5 stories. The addition will be wood frame construction.

The structure was built within the property setback lines and therefore any and all additions are also in the setback lines. The City previously granted a variance to extend the second floor deck. The proposed addition encloses the space below the deck plus 67 square feet that squares off the shape of the deck, allowing for the additional bedroom and bathroom.

## C) DESIRABLE RELIEF MAY BE GRANTED WITHOUT EITHER:

1) Substantial detriment to the public good for the following reasons:

The proposed space to be enclosed is already covered by the existing second story deck and is no more visible from the adjacent streets or neighbor than the deck. The deck and patio below are dark, underutilized, and difficult to maintain, especially with respect to plantings. The enclosure will be an aesthetic improvement and will include more easily maintained planters on the deck and new plantings at the enclosure's perimeter.

2) Relief may be granted without nullifying or substantially derogating from the intent or purpose of this Ordinance for the following reasons:

The proposed enclosure occupies space already covered by an existing deck.