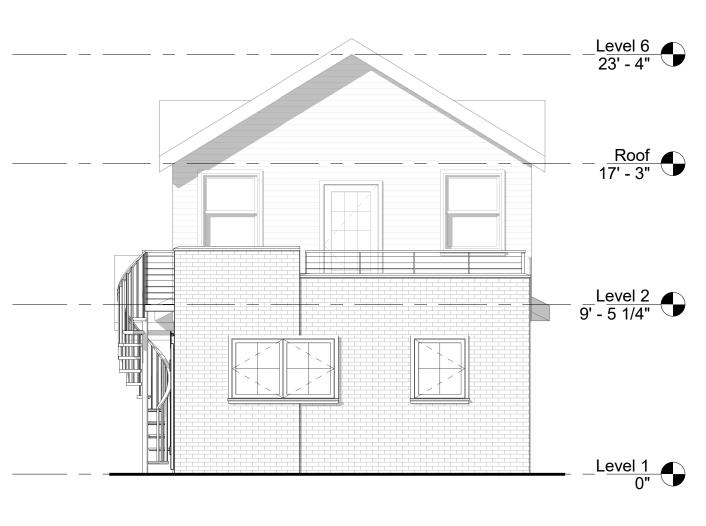

#### DIMENSIONAL INFORMATION

| APPLICANT: Amit Sriv                             | astava & Maitre | yi Mazumdar PRES       | SENT USE/OCCUPANCY       | : Residential             | , single |
|--------------------------------------------------|-----------------|------------------------|--------------------------|---------------------------|----------|
| LOCATION: 37 Bige                                | low Street, Can | bridge, MA 02139       | <b>ZONE</b> : <u>C-1</u> |                           |          |
| <b>PHONE:</b> 617-838-034                        | 7               | REQUESTED USE/OC       | CUPANCY: Resident        | ial, single               |          |
|                                                  |                 | EXISTING<br>CONDITIONS | REQUESTED<br>CONDITIONS  | ORDINANCE<br>REQUIREMENTS | 1        |
| TOTAL GROSS FLOOR A                              | REA:            | 6,765 sf               | 6,833 sf                 | 5,755 sf                  | (max.)   |
| LOT AREA:                                        |                 | <u>7,673 sf</u>        |                          | <u>5,000 sf</u>           | (min.)   |
| RATIO OF GROSS FLOO<br>TO LOT AREA: <sup>2</sup> | DR AREA         | 0.88                   | 0.89                     | 0.75                      | (max.)   |
| LOT AREA FOR EACH I                              | WELLING UNIT:   | <u>1,279 sf</u>        | 1,279 sf                 | 1,500 sf                  | (min.)   |
| SIZE OF LOT:                                     | WIDTH           | 77.5 ft                |                          | 50 ft                     | (min.)   |
|                                                  | DEPTH           |                        |                          |                           |          |
| Setbacks in                                      | FRONT           | 10.0 ft                | 10.0 ft                  | _19.0 ft                  | (min.)   |
| <u>Feet</u> :                                    | REAR            | <u>1.8 ft</u>          | 1.8 ft                   | _13.0 ft                  | (min.)   |
|                                                  | LEFT SIDE       | 5.5 ft                 | 5.5 ft                   | 19.4 ft                   | (min.)   |
|                                                  | RIGHT SIDE      | _5.5 ft                | 5.5 ft                   | <u>19.4 ft</u>            | (min.)   |
| SIZE OF BLDG.:                                   | HEIGHT          | 30 ft                  | 30 ft                    | 35 ft                     | (max.)   |
|                                                  | LENGTH          |                        |                          |                           |          |
|                                                  | WIDTH           |                        |                          |                           |          |
| RATIO OF USABLE OPE                              | EN SPACE        |                        |                          |                           |          |
| TO LOT AREA: ')                                  |                 | _21.0%                 | 20.4%                    | 30%                       | (min.)   |
| NO. OF DWELLING UND                              | <u>TS</u> :     | 6                      | 6                        | 5                         | _(max.)  |
| NO. OF PARKING SPACES:                           |                 | _7                     | 7                        | <u>6</u> (mi              | n./max)  |
| NO. OF LOADING AREA                              | <u>\S</u> :     | _n/a                   | n/a                      | n/a                       | (min.)   |
| DISTANCE TO NEAREST<br>ON SAME LOT:              | BLDG.           | 13.5 ft                | 13.5 ft                  | 10 ft                     | (min.)   |