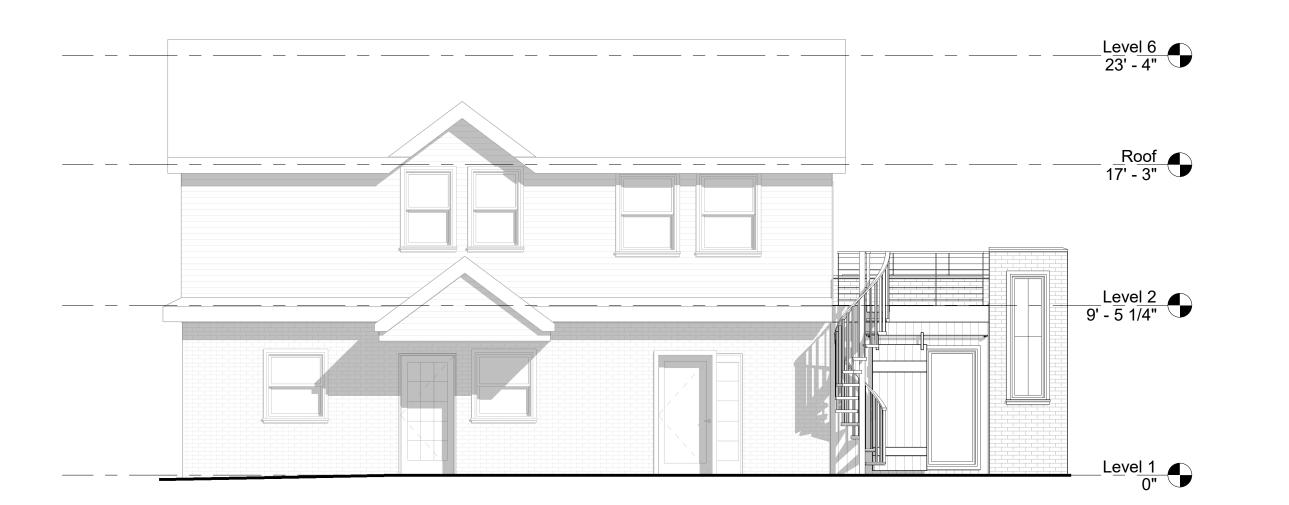

#### DIMENSIONAL INFORMATION

| APPLICANT: Amit Sriv                             | astava & Maitre | yi Mazumdar PRES       | SENT USE/OCCUPANCY       | : Residential             | , single |
|--------------------------------------------------|-----------------|------------------------|--------------------------|---------------------------|----------|
| LOCATION: 37 Bige                                | low Street, Can | bridge, MA 02139       | <b>ZONE</b> : <u>C-1</u> |                           |          |
| <b>PHONE:</b> 617-838-034                        | 7               | REQUESTED USE/OC       | CUPANCY: Resident        | ial, single               |          |
|                                                  |                 | EXISTING<br>CONDITIONS | REQUESTED<br>CONDITIONS  | ORDINANCE<br>REQUIREMENTS | 1        |
| TOTAL GROSS FLOOR A                              | REA:            | 6,765 sf               | 6,833 sf                 | 5,755 sf                  | (max.)   |
| LOT AREA:                                        |                 | <u>7,673 sf</u>        |                          | <u>5,000 sf</u>           | (min.)   |
| RATIO OF GROSS FLOO<br>TO LOT AREA: <sup>2</sup> | DR AREA         | 0.88                   | 0.89                     | 0.75                      | (max.)   |
| LOT AREA FOR EACH I                              | WELLING UNIT:   | <u>1,279 sf</u>        | 1,279 sf                 | 1,500 sf                  | (min.)   |
| SIZE OF LOT:                                     | WIDTH           | 77.5 ft                |                          | 50 ft                     | (min.)   |
|                                                  | DEPTH           |                        |                          |                           |          |
| Setbacks in                                      | FRONT           | 10.0 ft                | 10.0 ft                  | _19.0 ft                  | (min.)   |
| <u>Feet</u> :                                    | REAR            | <u>1.8 ft</u>          | 1.8 ft                   | _13.0 ft                  | (min.)   |
|                                                  | LEFT SIDE       | 5.5 ft                 | 5.5 ft                   | 19.4 ft                   | (min.)   |
|                                                  | RIGHT SIDE      | _5.5 ft                | 5.5 ft                   | <u>19.4 ft</u>            | (min.)   |
| SIZE OF BLDG.:                                   | HEIGHT          | 30 ft                  | 30 ft                    | 35 ft                     | (max.)   |
|                                                  | LENGTH          |                        |                          |                           |          |
|                                                  | WIDTH           |                        |                          |                           |          |
| RATIO OF USABLE OPE                              | EN SPACE        |                        |                          |                           |          |
| TO LOT AREA: ')                                  |                 | _21.0%                 | 20.4%                    | 30%                       | (min.)   |
| NO. OF DWELLING UND                              | <u>TS</u> :     | 6                      | 6                        | 5                         | _(max.)  |
| NO. OF PARKING SPACES:                           |                 | _7                     | 7                        | <u>6</u> (mi              | n./max)  |
| NO. OF LOADING AREA                              | <u>\S</u> :     | _n/a                   | n/a                      | n/a                       | (min.)   |
| DISTANCE TO NEAREST<br>ON SAME LOT:              | BLDG.           | 13.5 ft                | 13.5 ft                  | 10 ft                     | (min.)   |

The structure was built within the property setback lines and therefore any and all additions are also in the setback lines. The City previously granted a variance to extend the second floor deck. The proposed addition encloses the space below the deck plus 67 square feet that squares off the shape of the deck, allowing for the additional bedroom and bathroom.