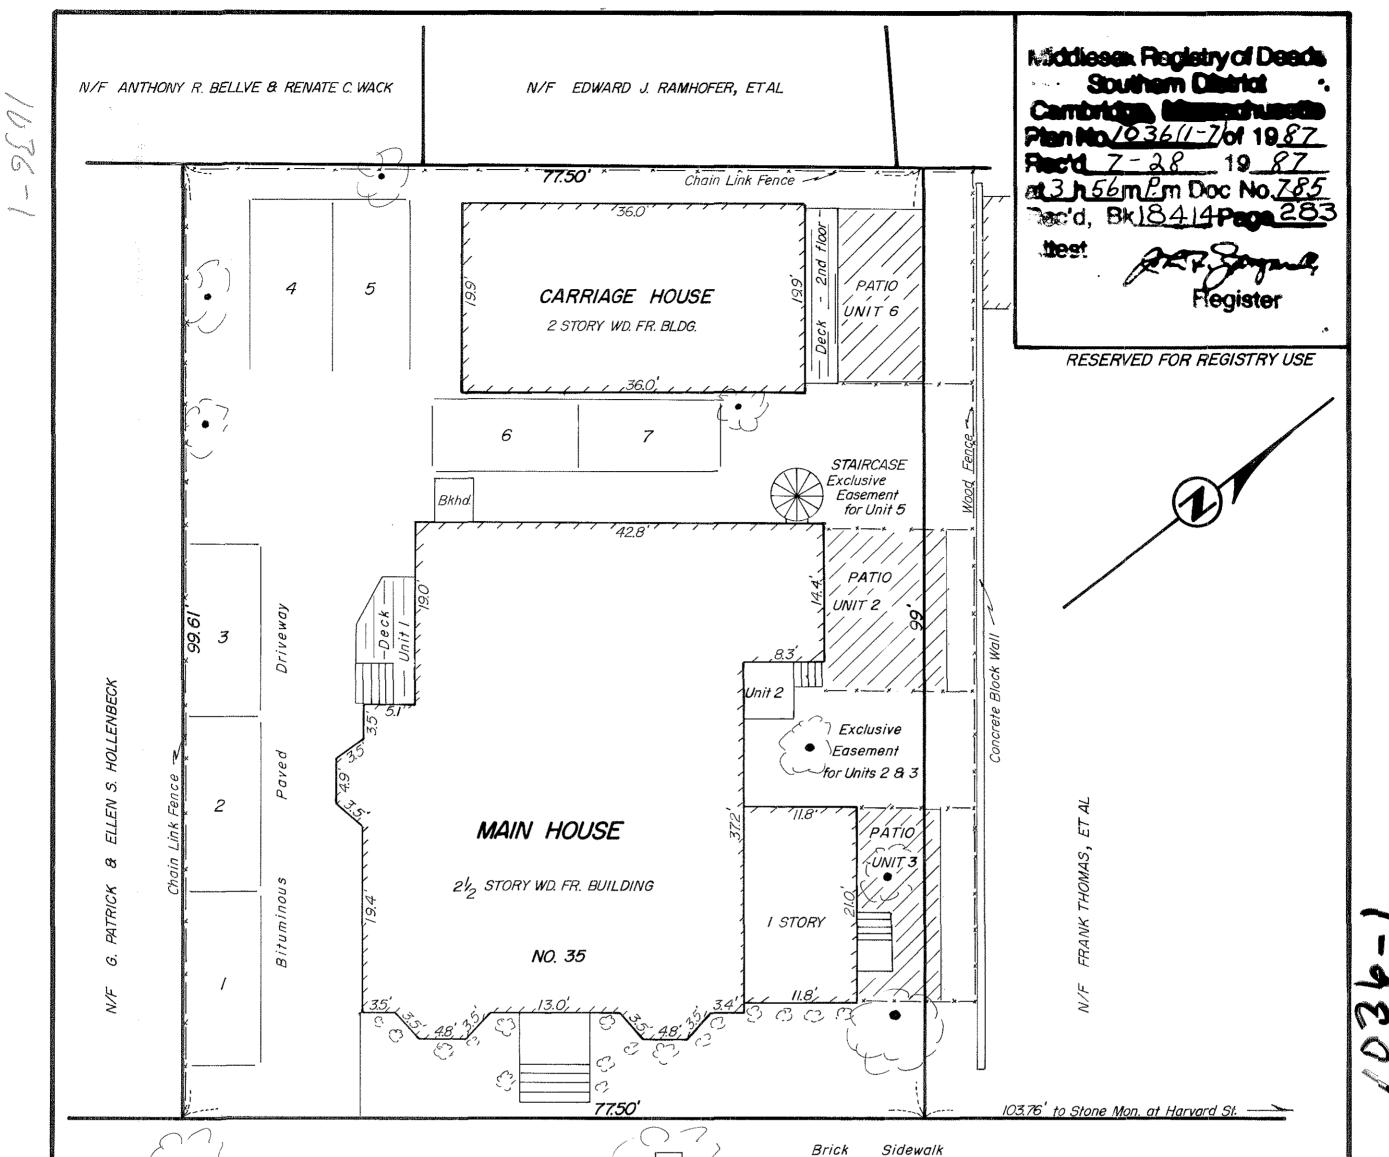

# BZA APPLICATION FORM - OWNERSHIP INFORMATION

•

r

To be completed by OWNER, signed before a notary and returned to The Secretary of the Board of Zoning Appeals.

| I/We_Amit Srivastava & Maitreyi Mazumdar<br>(OWNER)                                                                                                                          |
|------------------------------------------------------------------------------------------------------------------------------------------------------------------------------|
|                                                                                                                                                                              |
| Address: <u>37 Bigelow Street, Cambridge, MA 02139</u>                                                                                                                       |
| State that I/We own the property located at <u>37 Bigelow Street</u> ,                                                                                                       |
| which is the subject of this zoning application.                                                                                                                             |
| The record title of this property is in the name of                                                                                                                          |
| Mazumdar, Maitreyi & Amit Srivastava                                                                                                                                         |
|                                                                                                                                                                              |
| *Pursuant to a deed of duly recorded in the date <u>7/28/1987</u> , Middlesex South                                                                                          |
| County Registry of Deeds at Book <u>01987</u> , Page <u>1036</u> ; or                                                                                                        |
| Middlesex Registry District of Land Court, Certificate No                                                                                                                    |
| Book Page                                                                                                                                                                    |
| Bring as lave                                                                                                                                                                |
| SIGNATURE BY LAND OWNER OR<br>AUTHORIZED TRUSTEE, OFFICER OR AGENT*                                                                                                          |
| *Written evidence of Agent's standing to represent petitioner may be requested.                                                                                              |
| "Willen evidence of Agent's standing to represent petitionel may be requested.                                                                                               |
|                                                                                                                                                                              |
| NAH a cara                                                                                                                                                                   |
| Commonwealth of Massachusetts, County of Middle Sex                                                                                                                          |
| The above-name Amil Srivestern personally appeared before me,                                                                                                                |
| this $\mathbf{O}$ of <b>NONLING</b> 2011, and made oath that the above statement is true.                                                                                    |
| frem Ams. Aug                                                                                                                                                                |
|                                                                                                                                                                              |
| My commission expires Utbby 242025 (Notas Seal) Sull Commonwealth of Massachusetts<br>Notary Public, Commonwealth of Massachusetts<br>My Commission Expires October 24, 2025 |

#### DIMENSIONAL INFORMATION

| APPLICANT: Amit Sriv                             | astava & Maitre | yi Mazumdar PRES       | SENT USE/OCCUPANCY       | : Residential             | , single |
|--------------------------------------------------|-----------------|------------------------|--------------------------|---------------------------|----------|
| LOCATION: 37 Bige                                | low Street, Can | bridge, MA 02139       | <b>ZONE</b> : <u>C-1</u> |                           |          |
| <b>PHONE:</b> 617-838-034                        | 7               | REQUESTED USE/OC       | CUPANCY: Resident        | ial, single               |          |
|                                                  |                 | EXISTING<br>CONDITIONS | REQUESTED<br>CONDITIONS  | ORDINANCE<br>REQUIREMENTS | 1        |
| TOTAL GROSS FLOOR A                              | REA:            | 6,765 sf               | 6,833 sf                 | 5,755 sf                  | (max.)   |
| LOT AREA:                                        |                 | <u>7,673 sf</u>        |                          | <u>5,000 sf</u>           | (min.)   |
| RATIO OF GROSS FLOO<br>TO LOT AREA: <sup>2</sup> | DR AREA         | 0.88                   | 0.89                     | 0.75                      | (max.)   |
| LOT AREA FOR EACH I                              | WELLING UNIT:   | <u>1,279 sf</u>        | 1,279 sf                 | 1,500 sf                  | (min.)   |
| SIZE OF LOT:                                     | WIDTH           | 77.5 ft                |                          | 50 ft                     | (min.)   |
|                                                  | DEPTH           |                        |                          |                           |          |
| Setbacks in                                      | FRONT           | 10.0 ft                | 10.0 ft                  | _19.0 ft                  | (min.)   |
| <u>Feet</u> :                                    | REAR            | <u>1.8 ft</u>          | 1.8 ft                   | _13.0 ft                  | (min.)   |
|                                                  | LEFT SIDE       | 5.5 ft                 | 5.5 ft                   | 19.4 ft                   | (min.)   |
|                                                  | RIGHT SIDE      | _5.5 ft                | 5.5 ft                   | <u>19.4 ft</u>            | (min.)   |
| SIZE OF BLDG.:                                   | HEIGHT          | 30 ft                  | 30 ft                    | 35 ft                     | (max.)   |
|                                                  | LENGTH          |                        |                          |                           |          |
|                                                  | WIDTH           |                        |                          |                           |          |
| RATIO OF USABLE OPE                              | EN SPACE        |                        |                          |                           |          |
| TO LOT AREA: ')                                  |                 | _21.0%                 | 20.4%                    | 30%                       | (min.)   |
| NO. OF DWELLING UND                              | <u>TS</u> :     | 6                      | 6                        | 5                         | _(max.)  |
| NO. OF PARKING SPACES:                           |                 | _7                     | 7                        | <u>6</u> (mi              | n./max)  |
| NO. OF LOADING AREA                              | <u>\S</u> :     | _n/a                   | n/a                      | n/a                       | (min.)   |
| DISTANCE TO NEAREST<br>ON SAME LOT:              | BLDG.           | 13.5 ft                | 13.5 ft                  | 10 ft                     | (min.)   |

Describe where applicable, other occupancies on same lot, the size of adjacent buildings on same lot, and type of construction proposed, e.g.; wood frame, concrete, brick, steel, etc.

Unit 6 is a two story, detached single-family on the rear of the lot. It is fronted by a five-unit apartment building that is 2.5 stories. The addition will be wood frame construction.