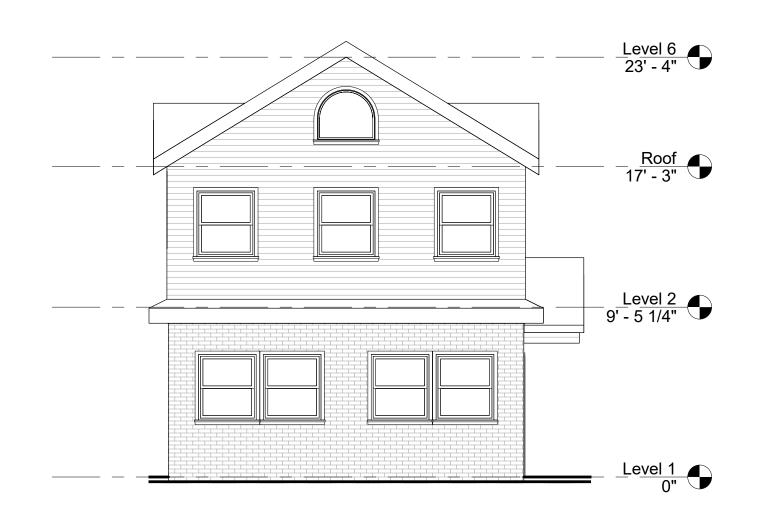

Describe where applicable, other occupancies on same lot, the size of adjacent buildings on same lot, and type of construction proposed, e.g.; wood frame, concrete, brick, steel, etc.

Unit 6 is a two story, detached single-family on the rear of the lot. It is fronted by a five-unit apartment building that is 2.5 stories. The addition will be wood frame construction.

The structure was built within the property setback lines and therefore any and all additions are also in the setback lines. The City previously granted a variance to extend the second floor deck. The proposed addition encloses the space below the deck plus 67 square feet that squares off the shape of the deck, allowing for the additional bedroom and bathroom.

## C) DESIRABLE RELIEF MAY BE GRANTED WITHOUT EITHER:

1) Substantial detriment to the public good for the following reasons:

The proposed space to be enclosed is already covered by the existing second story deck and is no more visible from the adjacent streets or neighbor than the deck. The deck and patio below are dark, underutilized, and difficult to maintain, especially with respect to plantings. The enclosure will be an aesthetic improvement and will include more easily maintained planters on the deck and new plantings at the enclosure's perimeter.

2) Relief may be granted without nullifying or substantially derogating from the intent or purpose of this Ordinance for the following reasons:

The proposed enclosure occupies space already covered by an existing deck.