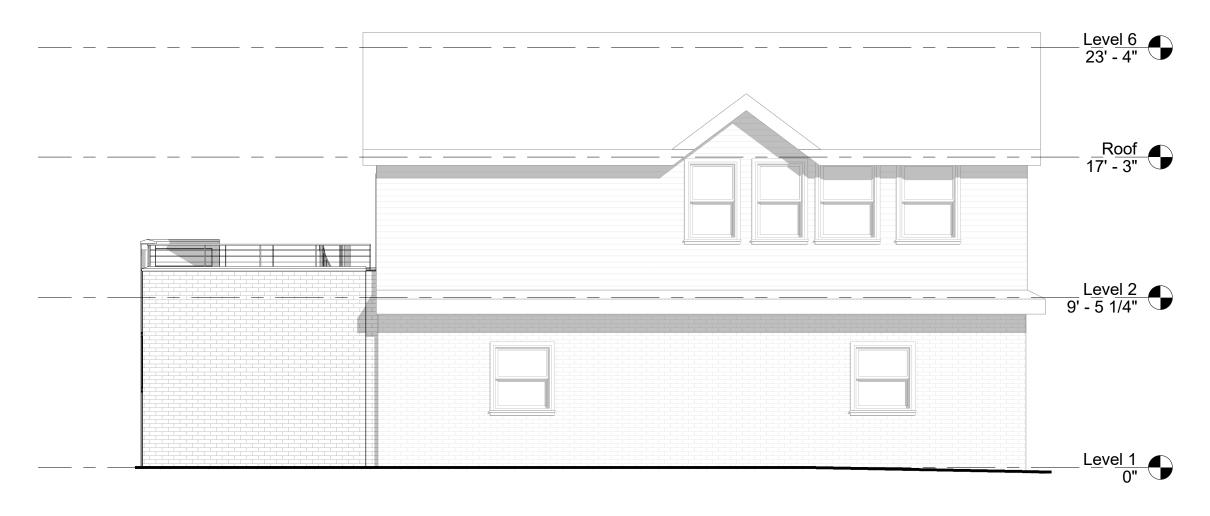

#### DIMENSIONAL INFORMATION

| APPLICANT: Amit Sriv                             | astava & Maitre | yi Mazumdar PRES       | SENT USE/OCCUPANCY       | : Residential             | , single |
|--------------------------------------------------|-----------------|------------------------|--------------------------|---------------------------|----------|
| LOCATION: 37 Bige                                | low Street, Can | bridge, MA 02139       | <b>ZONE</b> : <u>C-1</u> |                           |          |
| <b>PHONE:</b> 617-838-034                        | 7               | REQUESTED USE/OC       | CUPANCY: Resident        | ial, single               |          |
|                                                  |                 | EXISTING<br>CONDITIONS | REQUESTED<br>CONDITIONS  | ORDINANCE<br>REQUIREMENTS | 1        |
| TOTAL GROSS FLOOR A                              | REA:            | 6,765 sf               | 6,833 sf                 | 5,755 sf                  | (max.)   |
| LOT AREA:                                        |                 | <u>7,673 sf</u>        |                          | <u>5,000 sf</u>           | (min.)   |
| RATIO OF GROSS FLOO<br>TO LOT AREA: <sup>2</sup> | DR AREA         | 0.88                   | 0.89                     | 0.75                      | (max.)   |
| LOT AREA FOR EACH I                              | WELLING UNIT:   | <u>1,279 sf</u>        | 1,279 sf                 | 1,500 sf                  | (min.)   |
| SIZE OF LOT:                                     | WIDTH           | 77.5 ft                |                          | 50 ft                     | (min.)   |
|                                                  | DEPTH           |                        |                          |                           |          |
| Setbacks in                                      | FRONT           | 10.0 ft                | 10.0 ft                  | _19.0 ft                  | (min.)   |
| <u>Feet</u> :                                    | REAR            | <u>1.8 ft</u>          | 1.8 ft                   | _13.0 ft                  | (min.)   |
|                                                  | LEFT SIDE       | 5.5 ft                 | 5.5 ft                   | 19.4 ft                   | (min.)   |
|                                                  | RIGHT SIDE      | _5.5 ft                | 5.5 ft                   | <u>19.4 ft</u>            | (min.)   |
| SIZE OF BLDG.:                                   | HEIGHT          | 30 ft                  | 30 ft                    | 35 ft                     | (max.)   |
|                                                  | LENGTH          |                        |                          |                           |          |
|                                                  | WIDTH           |                        |                          |                           |          |
| RATIO OF USABLE OPE                              | EN SPACE        |                        |                          |                           |          |
| TO LOT AREA: ')                                  |                 | _21.0%                 | 20.4%                    | 30%                       | (min.)   |
| NO. OF DWELLING UND                              | <u>TS</u> :     | 6                      | 6                        | 5                         | _(max.)  |
| NO. OF PARKING SPACES:                           |                 | _7                     | 7                        | <u>6</u> (mi              | n./max)  |
| NO. OF LOADING AREA                              | <u>\S</u> :     | _n/a                   | n/a                      | n/a                       | (min.)   |
| DISTANCE TO NEAREST<br>ON SAME LOT:              | BLDG.           | 13.5 ft                | 13.5 ft                  | 10 ft                     | (min.)   |

The structure was built within the property setback lines and therefore any and all additions are also in the setback lines. The City previously granted a variance to extend the second floor deck. The proposed addition encloses the space below the deck plus 67 square feet that squares off the shape of the deck, allowing for the additional bedroom and bathroom.