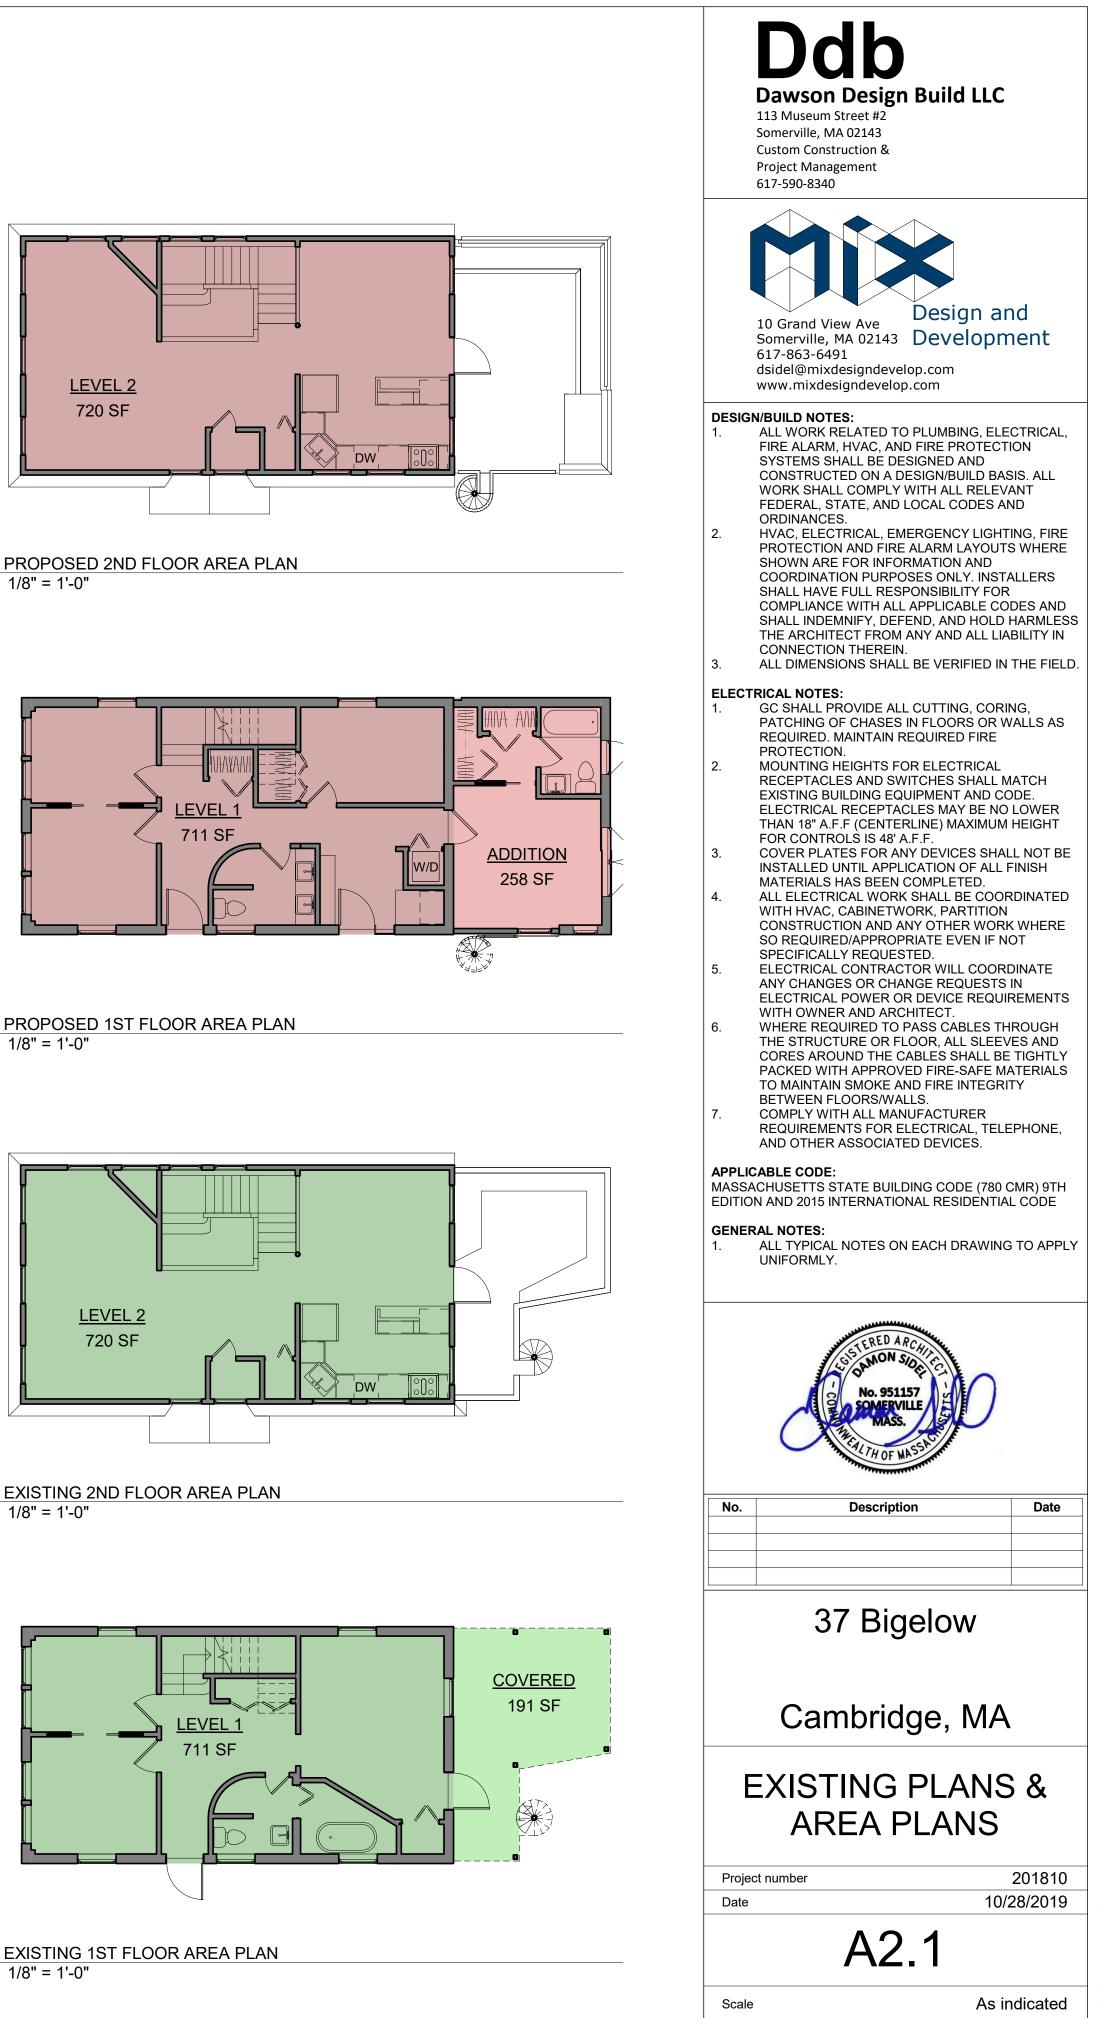

#### DIMENSIONAL INFORMATION

| APPLICANT: Amit Sriv                             | astava & Maitre | yi Mazumdar PRES       | SENT USE/OCCUPANCY       | : Residential             | , single |
|--------------------------------------------------|-----------------|------------------------|--------------------------|---------------------------|----------|
| LOCATION: 37 Bige                                | low Street, Can | bridge, MA 02139       | <b>ZONE</b> : <u>C-1</u> |                           |          |
| <b>PHONE:</b> 617-838-034                        | 7               | REQUESTED USE/OC       | CUPANCY: Resident        | ial, single               |          |
|                                                  |                 | EXISTING<br>CONDITIONS | REQUESTED<br>CONDITIONS  | ORDINANCE<br>REQUIREMENTS | 1        |
| TOTAL GROSS FLOOR A                              | REA:            | 6,765 sf               | 6,833 sf                 | 5,755 sf                  | (max.)   |
| LOT AREA:                                        |                 | <u>7,673 sf</u>        |                          | <u>5,000 sf</u>           | (min.)   |
| RATIO OF GROSS FLOO<br>TO LOT AREA: <sup>2</sup> | DR AREA         | 0.88                   | 0.89                     | 0.75                      | (max.)   |
| LOT AREA FOR EACH I                              | WELLING UNIT:   | <u>1,279 sf</u>        | 1,279 sf                 | 1,500 sf                  | (min.)   |
| SIZE OF LOT:                                     | WIDTH           | 77.5 ft                |                          | 50 ft                     | (min.)   |
|                                                  | DEPTH           |                        |                          |                           |          |
| Setbacks in                                      | FRONT           | 10.0 ft                | 10.0 ft                  | _19.0 ft                  | (min.)   |
| <u>Feet</u> :                                    | REAR            | <u>1.8 ft</u>          | 1.8 ft                   | _13.0 ft                  | (min.)   |
|                                                  | LEFT SIDE       | 5.5 ft                 | 5.5 ft                   | 19.4 ft                   | (min.)   |
|                                                  | RIGHT SIDE      | _5.5 ft                | 5.5 ft                   | <u>19.4 ft</u>            | (min.)   |
| SIZE OF BLDG.:                                   | HEIGHT          | 30 ft                  | 30 ft                    | 35 ft                     | (max.)   |
|                                                  | LENGTH          |                        |                          |                           |          |
|                                                  | WIDTH           |                        |                          |                           |          |
| RATIO OF USABLE OPE                              | EN SPACE        |                        |                          |                           |          |
| TO LOT AREA: ')                                  |                 | _21.0%                 | 20.4%                    | 30%                       | (min.)   |
| NO. OF DWELLING UND                              | <u>TS</u> :     | 6                      | 6                        | 5                         | _(max.)  |
| NO. OF PARKING SPACES:                           |                 | _7                     | 7                        | <u>6</u> (mi              | n./max)  |
| NO. OF LOADING AREA                              | <u>\S</u> :     | _n/a                   | n/a                      | n/a                       | (min.)   |
| DISTANCE TO NEAREST<br>ON SAME LOT:              | BLDG.           | 13.5 ft                | 13.5 ft                  | 10 ft                     | (min.)   |

Describe where applicable, other occupancies on same lot, the size of adjacent buildings on same lot, and type of construction proposed, e.g.; wood frame, concrete, brick, steel, etc.

Unit 6 is a two story, detached single-family on the rear of the lot. It is fronted by a five-unit apartment building that is 2.5 stories. The addition will be wood frame construction.