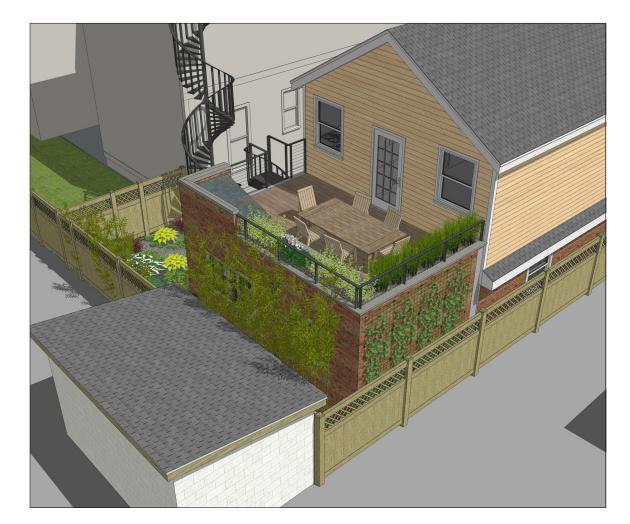

The structure was built within the property setback lines and therefore any and all additions are also in the setback lines. The City previously granted a variance to extend the second floor deck. The proposed addition encloses the space below the deck plus 67 square feet that squares off the shape of the deck, allowing for the additional bedroom and bathroom.

## C) DESIRABLE RELIEF MAY BE GRANTED WITHOUT EITHER:

1) Substantial detriment to the public good for the following reasons:

The proposed space to be enclosed is already covered by the existing second story deck and is no more visible from the adjacent streets or neighbor than the deck. The deck and patio below are dark, underutilized, and difficult to maintain, especially with respect to plantings. The enclosure will be an aesthetic improvement and will include more easily maintained planters on the deck and new plantings at the enclosure's perimeter.

2) Relief may be granted without nullifying or substantially derogating from the intent or purpose of this Ordinance for the following reasons:

The proposed enclosure occupies space already covered by an existing deck.