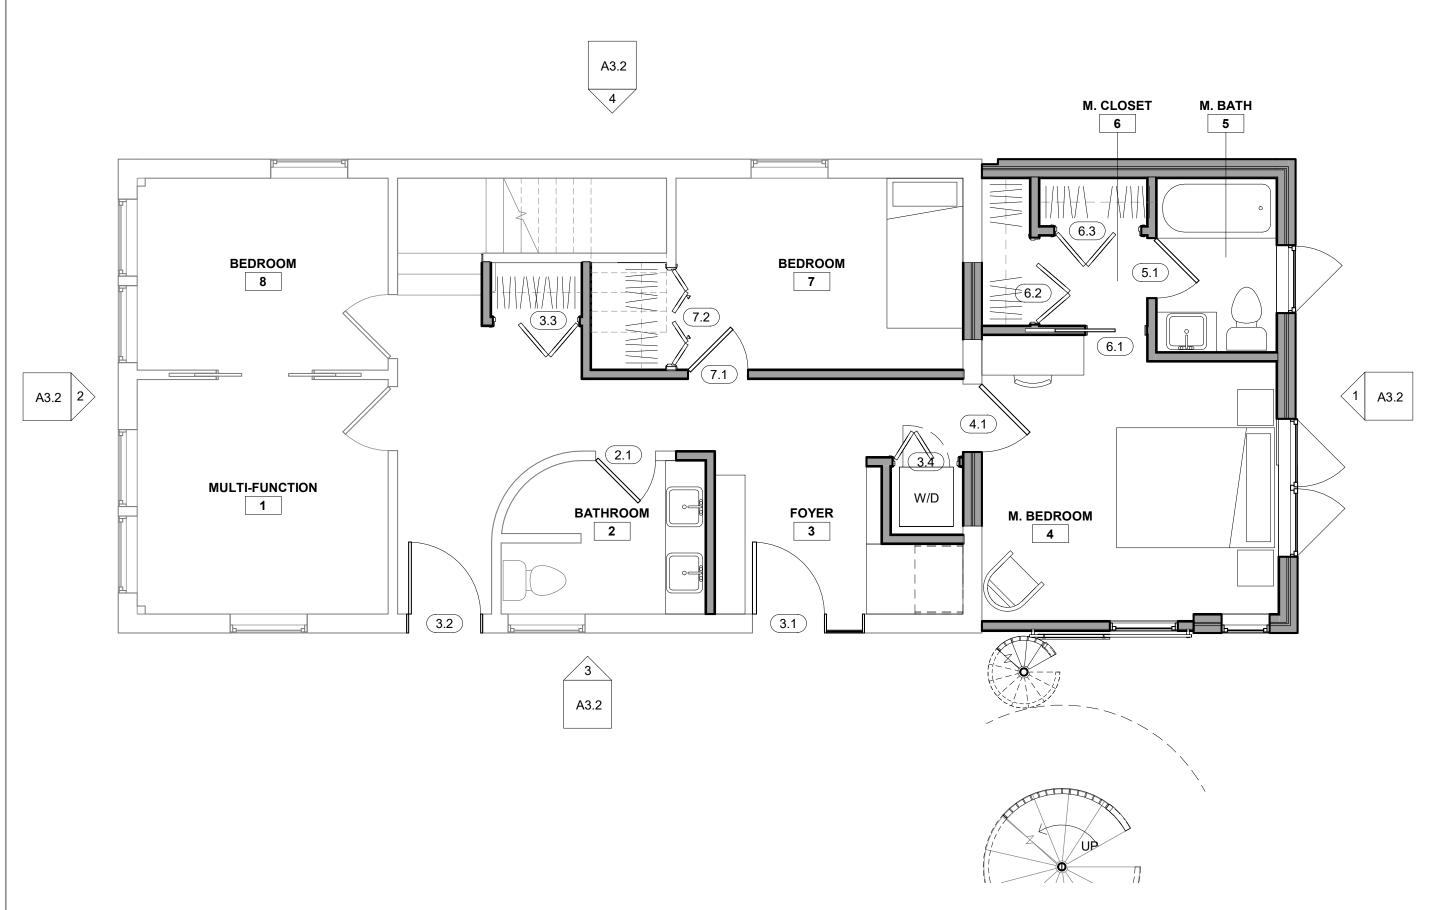

#### DIMENSIONAL INFORMATION

| APPLICANT: Amit Sriv                             | astava & Maitre | yi Mazumdar PRES       | SENT USE/OCCUPANCY       | : Residential             | , single |
|--------------------------------------------------|-----------------|------------------------|--------------------------|---------------------------|----------|
| LOCATION: 37 Bige                                | low Street, Can | bridge, MA 02139       | <b>ZONE</b> : <u>C-1</u> |                           |          |
| <b>PHONE:</b> 617-838-034                        | 7               | REQUESTED USE/OC       | CUPANCY: Resident        | ial, single               |          |
|                                                  |                 | EXISTING<br>CONDITIONS | REQUESTED<br>CONDITIONS  | ORDINANCE<br>REQUIREMENTS | 1        |
| TOTAL GROSS FLOOR A                              | REA:            | 6,765 sf               | 6,833 sf                 | 5,755 sf                  | (max.)   |
| LOT AREA:                                        |                 | <u>7,673 sf</u>        |                          | <u>5,000 sf</u>           | (min.)   |
| RATIO OF GROSS FLOO<br>TO LOT AREA: <sup>2</sup> | DR AREA         | 0.88                   | 0.89                     | 0.75                      | (max.)   |
| LOT AREA FOR EACH I                              | WELLING UNIT:   | <u>1,279 sf</u>        | 1,279 sf                 | 1,500 sf                  | (min.)   |
| SIZE OF LOT:                                     | WIDTH           | 77.5 ft                |                          | 50 ft                     | (min.)   |
|                                                  | DEPTH           |                        |                          |                           |          |
| Setbacks in                                      | FRONT           | 10.0 ft                | 10.0 ft                  | _19.0 ft                  | (min.)   |
| <u>Feet</u> :                                    | REAR            | <u>1.8 ft</u>          | 1.8 ft                   | _13.0 ft                  | (min.)   |
|                                                  | LEFT SIDE       | 5.5 ft                 | 5.5 ft                   | 19.4 ft                   | (min.)   |
|                                                  | RIGHT SIDE      | _5.5 ft                | 5.5 ft                   | <u>19.4 ft</u>            | (min.)   |
| SIZE OF BLDG.:                                   | HEIGHT          | 30 ft                  | 30 ft                    | 35 ft                     | (max.)   |
|                                                  | LENGTH          |                        |                          |                           |          |
|                                                  | WIDTH           |                        |                          |                           |          |
| RATIO OF USABLE OPE                              | EN SPACE        |                        |                          |                           |          |
| TO LOT AREA: ')                                  |                 | _21.0%                 | 20.4%                    | 30%                       | (min.)   |
| NO. OF DWELLING UND                              | <u>TS</u> :     | 6                      | 6                        | 5                         | _(max.)  |
| NO. OF PARKING SPACES:                           |                 | _7                     | 7                        | <u>6</u> (mi              | n./max)  |
| NO. OF LOADING AREA                              | <u>\S</u> :     | _n/a                   | n/a                      | n/a                       | (min.)   |
| DISTANCE TO NEAREST<br>ON SAME LOT:              | BLDG.           | 13.5 ft                | 13.5 ft                  | 10 ft                     | (min.)   |

Describe where applicable, other occupancies on same lot, the size of adjacent buildings on same lot, and type of construction proposed, e.g.; wood frame, concrete, brick, steel, etc.

Unit 6 is a two story, detached single-family on the rear of the lot. It is fronted by a five-unit apartment building that is 2.5 stories. The addition will be wood frame construction.