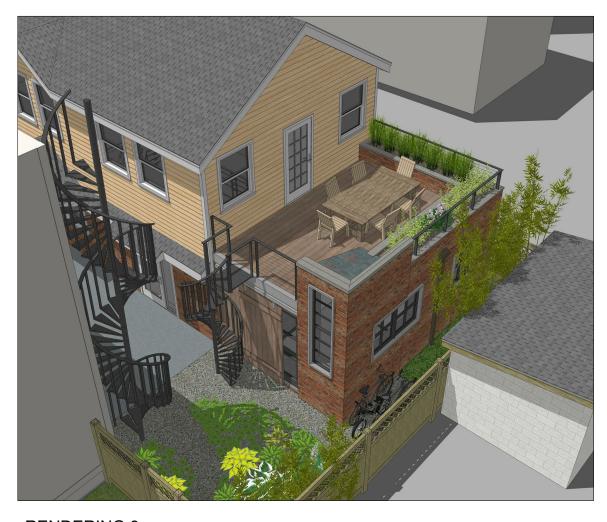

The structure was built within the property setback lines and therefore any and all additions are also in the setback lines. The City previously granted a variance to extend the second floor deck. The proposed addition encloses the space below the deck plus 67 square feet that squares off the shape of the deck, allowing for the additional bedroom and bathroom.

## C) DESIRABLE RELIEF MAY BE GRANTED WITHOUT EITHER:

1) Substantial detriment to the public good for the following reasons:

The proposed space to be enclosed is already covered by the existing second story deck and is no more visible from the adjacent streets or neighbor than the deck. The deck and patio below are dark, underutilized, and difficult to maintain, especially with respect to plantings. The enclosure will be an aesthetic improvement and will include more easily maintained planters on the deck and new plantings at the enclosure's perimeter.

2) Relief may be granted without nullifying or substantially derogating from the intent or purpose of this Ordinance for the following reasons:

The proposed enclosure occupies space already covered by an existing deck.