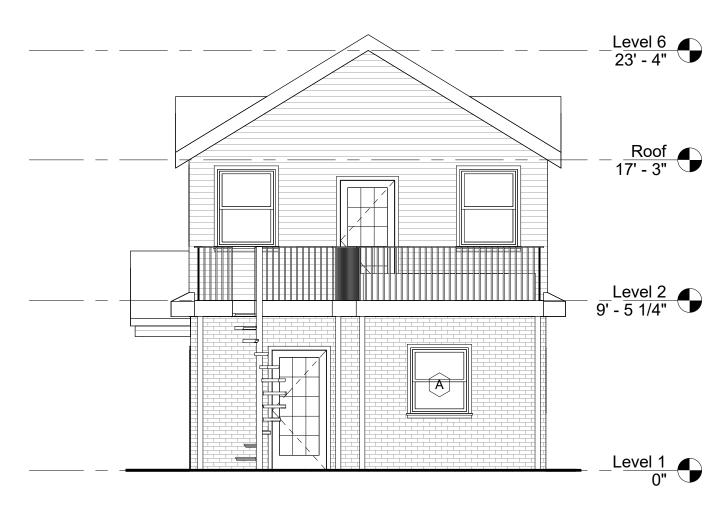

#### DIMENSIONAL INFORMATION

| APPLICANT: Amit Sriv                             | astava & Maitre | yi Mazumdar PRES       | SENT USE/OCCUPANCY       | : Residential             | , single |
|--------------------------------------------------|-----------------|------------------------|--------------------------|---------------------------|----------|
| LOCATION: 37 Bige                                | low Street, Can | bridge, MA 02139       | <b>ZONE</b> : <u>C-1</u> |                           |          |
| <b>PHONE:</b> 617-838-034                        | 7               | REQUESTED USE/OC       | CUPANCY: Resident        | ial, single               |          |
|                                                  |                 | EXISTING<br>CONDITIONS | REQUESTED<br>CONDITIONS  | ORDINANCE<br>REQUIREMENTS | 1        |
| TOTAL GROSS FLOOR A                              | REA:            | 6,765 sf               | 6,833 sf                 | 5,755 sf                  | (max.)   |
| LOT AREA:                                        |                 | <u>7,673 sf</u>        |                          | <u>5,000 sf</u>           | (min.)   |
| RATIO OF GROSS FLOO<br>TO LOT AREA: <sup>2</sup> | DR AREA         | 0.88                   | 0.89                     | 0.75                      | (max.)   |
| LOT AREA FOR EACH I                              | WELLING UNIT:   | <u>1,279 sf</u>        | 1,279 sf                 | 1,500 sf                  | (min.)   |
| SIZE OF LOT:                                     | WIDTH           | 77.5 ft                |                          | 50 ft                     | (min.)   |
|                                                  | DEPTH           |                        |                          |                           |          |
| Setbacks in                                      | FRONT           | 10.0 ft                | 10.0 ft                  | _19.0 ft                  | (min.)   |
| <u>Feet</u> :                                    | REAR            | <u>1.8 ft</u>          | 1.8 ft                   | _13.0 ft                  | (min.)   |
|                                                  | LEFT SIDE       | 5.5 ft                 | 5.5 ft                   | 19.4 ft                   | (min.)   |
|                                                  | RIGHT SIDE      | _5.5 ft                | 5.5 ft                   | <u>19.4 ft</u>            | (min.)   |
| SIZE OF BLDG.:                                   | HEIGHT          | 30 ft                  | 30 ft                    | 35 ft                     | (max.)   |
|                                                  | LENGTH          |                        |                          |                           |          |
|                                                  | WIDTH           |                        |                          |                           |          |
| RATIO OF USABLE OPE                              | EN SPACE        |                        |                          |                           |          |
| TO LOT AREA: ')                                  |                 | _21.0%                 | 20.4%                    | 30%                       | (min.)   |
| NO. OF DWELLING UND                              | <u>TS</u> :     | 6                      | 6                        | 5                         | _(max.)  |
| NO. OF PARKING SPACES:                           |                 | _7                     | 7                        | <u>6</u> (mi              | n./max)  |
| NO. OF LOADING AREA                              | <u>\S</u> :     | _n/a                   | n/a                      | n/a                       | (min.)   |
| DISTANCE TO NEAREST<br>ON SAME LOT:              | BLDG.           | 13.5 ft                | 13.5 ft                  | 10 ft                     | (min.)   |

Describe where applicable, other occupancies on same lot, the size of adjacent buildings on same lot, and type of construction proposed, e.g.; wood frame, concrete, brick, steel, etc.

Unit 6 is a two story, detached single-family on the rear of the lot. It is fronted by a five-unit apartment building that is 2.5 stories. The addition will be wood frame construction.