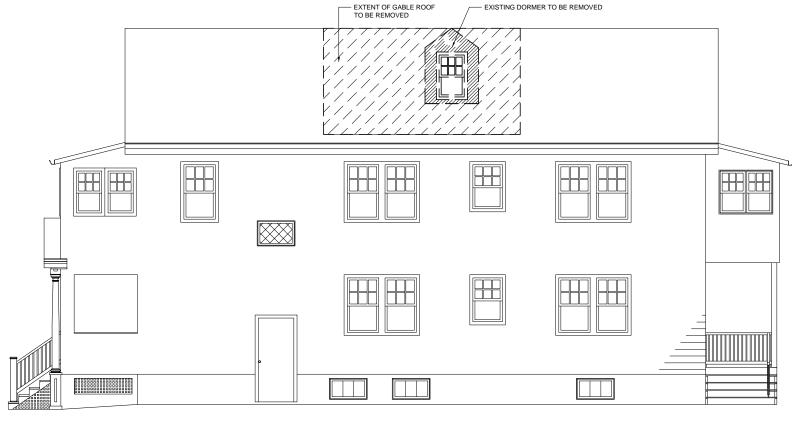

#### SUPPORTING STATEMENT FOR A VARIANCE

EACH OF THE FOLLOWING REQUIREMENTS FOR A VARIANCE MUST BE ESTABLISHED AND SET FORTH IN COMPLETE DETAIL BY THE APPLICANT IN ACCORDANCE WITH MGL 40A, SECTION 10:

- A) A Literal enforcement of the provisions of this Ordinance would involve a substantial hardship, financial or otherwise, to the petitioner or appellant for the following reasons:
  - A Literal enforcement of the Ordinance would be a substantial hardship to the Petitioner and future occupants of the dwelling because the existing two-family dwelling contains four bedrooms, two of which are located on the third floor without a bathroom. Further the existing stairs do not conform to the building code with a very low and awkward head height. Adding dormers to the third floor would remedy the stair building code violation, add a second bathroom to a four-bedroom dwelling and allow for more natural light with appropriate windows into the third floor living space.
- B) The hardship is owing to the following circumstances relating to the soil conditions, shape or topography of such land or structures and especially affecting such land or structures but not affecting generally the zoning district in which it is located for the following reasons:

The hardship is owing to the siting of the property such that any change on the right side would like require zoning relief. Additionally the property was built before modern building codes so the non code compliant stairs can only be remedied by a dormer in the setback.

#### C) DESIRABLE RELIEF MAY BE GRANTED WITHOUT EITHER:

- 1) Substantial detriment to the public good for the following reasons:
  - Desirable relief may be granted without substantial detriment to the public good because the high street property is similar to several other dwellings in the neighborhood many of which have similar dormers to activate awkward living spaces. Granting relief will provide another functional family sized dwelling to the neighborhood that is consistent with the pattern of development.
- Relief may be granted without nullifying or substantially derogating from the intent or purpose of this Ordinance for the following reasons:

  Desirable relief may be granted without nullifying or derogating from the intent or purpose of this Ordinance because the neighborhood contains many family and the proposed zoning request will increase cambridge's housing stock of renovated properties with at least three bedrooms and two baths.
- If You have any questions as to whether you can establish all of the applicable legal requirements, you should consult with your own attorney.