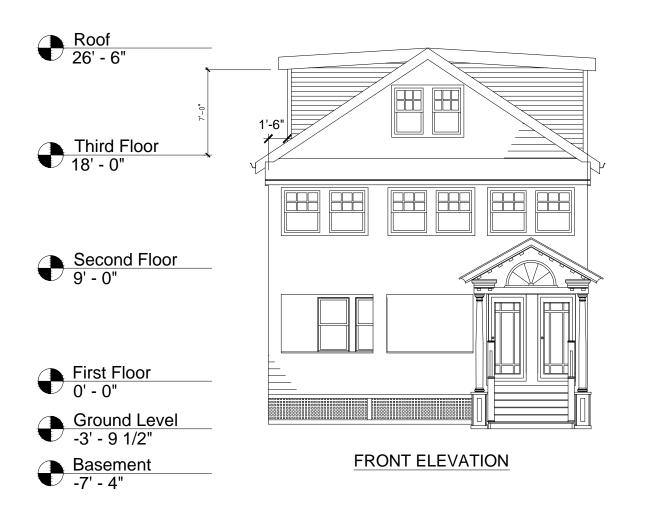

38-40 High St, Cambridge, MA PROPOSED DORMER ADDITIONS

TITLE:

**NEW WORK PLANS** 

A1.1

**RIGHT SIDE ELEVATION** 

DATE:

7-28-2020

PROJECT:

38-40 High St, Cambridge, MA PROPOSED DORMER ADDITIONS

TITLE:

**NEW WORK ELEVATIONS** 

A2.1

LEFT SIDE ELEVATION

DATE:

7-28-2020

PROJECT: