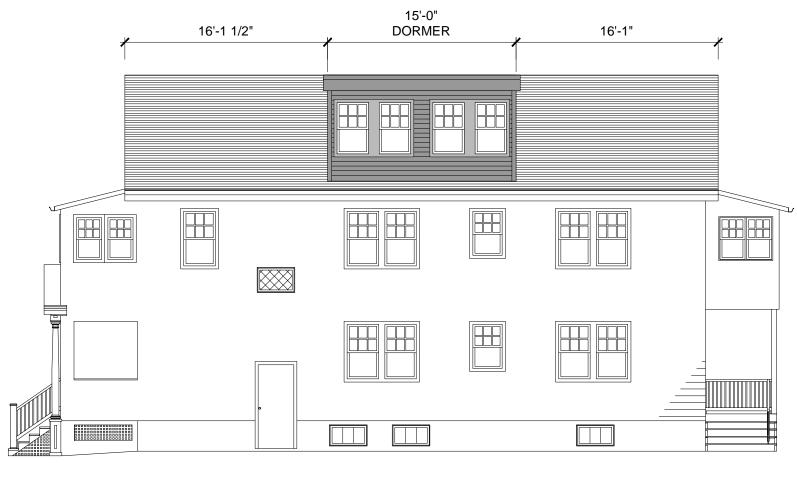

38-40 High St, Cambridge, MA PROPOSED DORMER ADDITIONS

TITLE:

**NEW WORK PLANS** 

A1.1

**RIGHT SIDE ELEVATION** 

DATE:

7-28-2020

PROJECT:

38-40 High St, Cambridge, MA PROPOSED DORMER ADDITIONS

TITLE:

**NEW WORK ELEVATIONS** 

A2.1

LEFT SIDE ELEVATION

DATE:

7-28-2020

PROJECT: