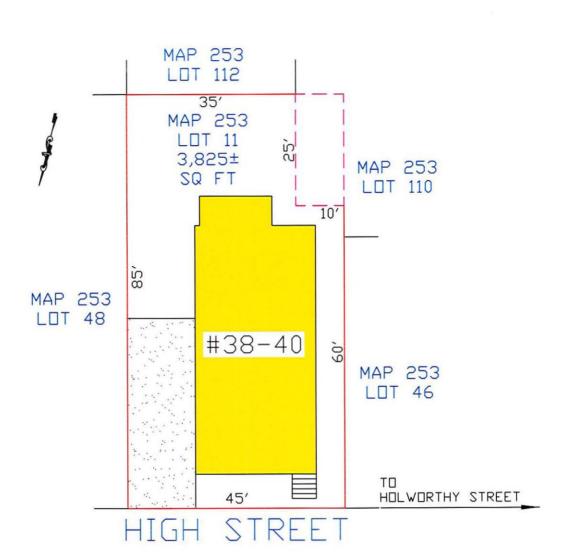

38-40 High St, Cambridge, MA PROPOSED DORMER ADDITIONS

TITLE:

**NEW WORK ELEVATIONS** 

A2 2

| File number:  | 200605-34                   | UNREGISTERED LAND    |          |           |
|---------------|-----------------------------|----------------------|----------|-----------|
| Attorney:     | BLOOMENTHAL & DEBASTOS, LLC | Deed Book 52570      | Page 403 |           |
| Lender:       |                             | Plan Book 96         | Page 6   | Lot(s) 31 |
| Owner:        | FLORA ATHANAS               | REGISTERED LAND      |          |           |
|               |                             | Reg. Book            | Sheet    | Lot(s):   |
| Date:         | 6/10/2020                   | Certificate of Title |          |           |
| Assessor's Ma | n 253 Blk: Lot 11           | Census Tract         |          |           |

NOTE: DEED AND ASSESSOR INFO DO NOT COMPLEMENT EACH OTHER. PORTION SHOWN IN MAGENTA ASSESSED AS PART OF PARCEL MAP 253 LOT 11, 3,825 SF +/-. DEED DESCRIBES 3,575 SF.