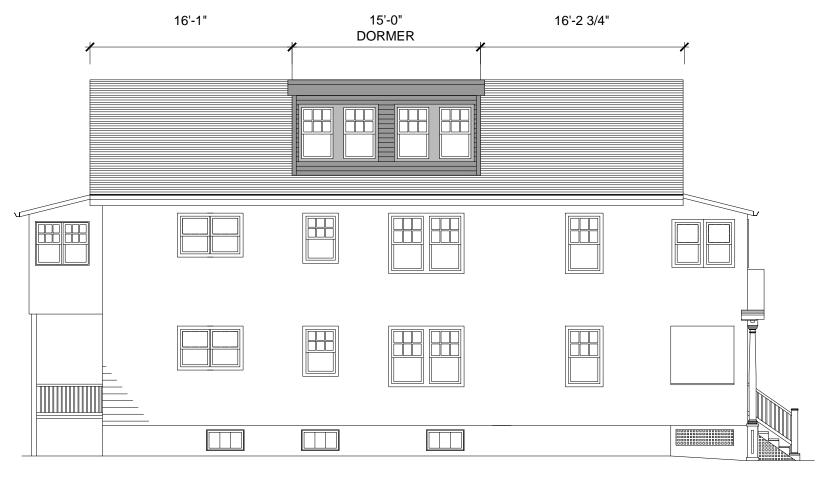

RIGHT SIDE ELEVATION

DATE:

7-28-2020

PROJECT:

38-40 High St, Cambridge, MA PROPOSED DORMER ADDITIONS

TITLE:

EXISTING ELEVATIONS

D2.1

LEFT SIDE ELEVATION

ARCHITECT:
GCD ARCHITECTS

2 Worthington St
Cambridge, MA 02138
Tel. 617-412-8450
www.glassmanchungdesign.com

DATE:

7-28-2020

PROJECT:

38-40 High St, Cambridge, MA PROPOSED DORMER ADDITIONS

TLE:

**EXISTING ELEVATIONS** 

**D**2.2

ARCHITECT:
GCD ARCHITECTS

2 Worthington St
Cambridge, MA 02138
Tel. 617-412-8450
www.glassmanchungdesign.com

DATE:

7-28-2020

PRO