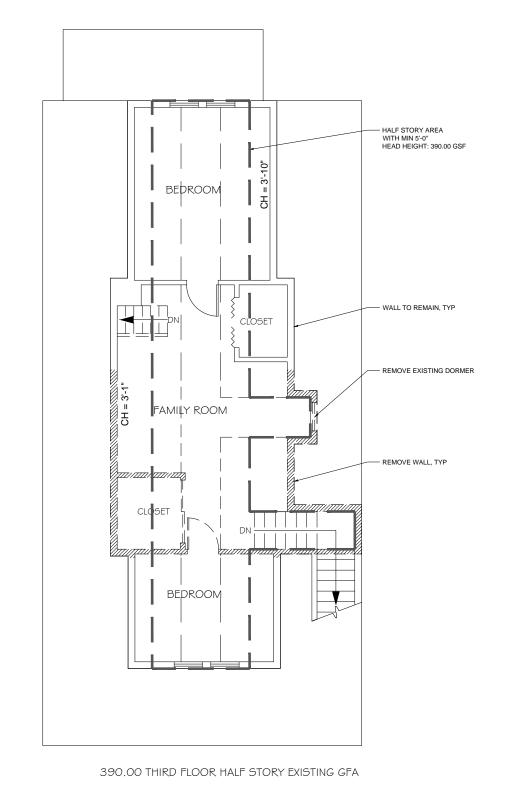

## HALF-STORY SECTION

EXISTING GSF

1,393.00 FIRST FLOOR EXISTING GFA

1,393.00 SECOND FLOOR EXISTING GFA

390.00 THIRD FLOOR HALF STORY EXISTING GFA

3,176.00 TOTAL EXISTING GFA

THIRD FLOOR PLAN

ARCHITECT:
GCD ARCHITECTS