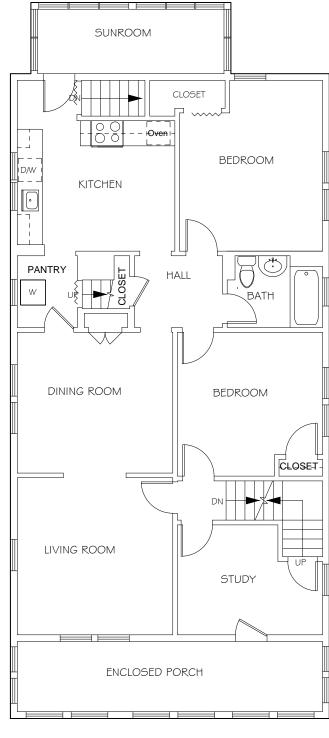

## HALF-STORY SECTION

EXISTING GSF

1,393.00 FIRST FLOOR EXISTING GFA

1,393.00 SECOND FLOOR EXISTING GFA

390.00 THIRD FLOOR HALF STORY EXISTING GFA

3,176.00 TOTAL EXISTING GFA

THIRD FLOOR PLAN

ARCHITECT:
GCD ARCHITECTS