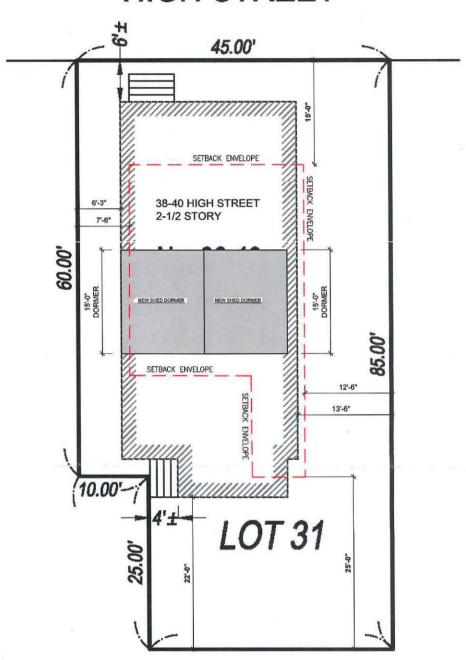

# HIGH STREET

## **ZONING ANALYSIS BY GCD ARCHITECTS**

| SETBACKS:       | REQUIRED: | EXISTING: | PROPOSED: |
|-----------------|-----------|-----------|-----------|
| FRONT           | 15'       | 6'        | NO CHANGE |
| LEFT SIDE       | 12'-6"    | 13'-6'    | NO CHANGE |
| RIGHT SIDE      | 7'-6"     | 6'-3"     | NO CHANGE |
| REAR            | 25'       | 22'       | NO CHANGE |
| BUILDING HEIGHT |           | 26' +/-   | NO CHANGE |
| LOT SIZE        |           | 3,825 SF  | NO CHANGE |
| FAR             |           | .83       | .85       |