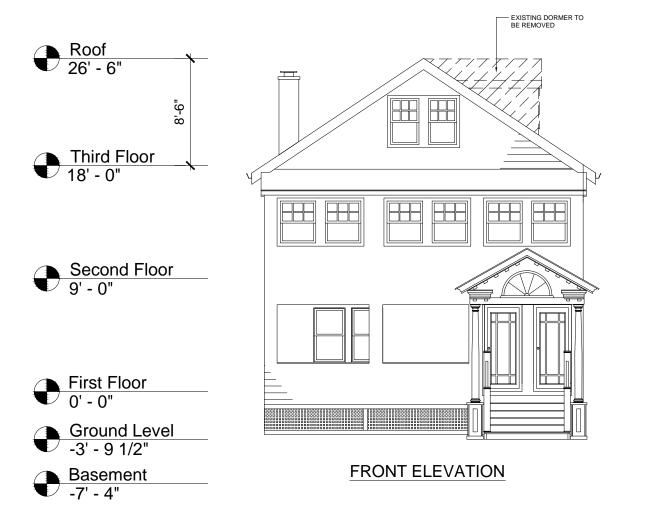

#### SUPPORTING STATEMENT FOR A VARIANCE

EACH OF THE FOLLOWING REQUIREMENTS FOR A VARIANCE MUST BE ESTABLISHED AND SET FORTH IN COMPLETE DETAIL BY THE APPLICANT IN ACCORDANCE WITH MGL 40A, SECTION 10:

- A) A Literal enforcement of the provisions of this Ordinance would involve a substantial hardship, financial or otherwise, to the petitioner or appellant for the following reasons:
  - A Literal enforcement of the Ordinance would be a substantial hardship to the Petitioner and future occupants of the dwelling because the existing two-family dwelling contains four bedrooms, two of which are located on the third floor without a bathroom. Further the existing stairs do not conform to the building code with a very low and awkward head height. Adding dormers to the third floor would remedy the stair building code violation, add a second bathroom to a four-bedroom dwelling and allow for more natural light with appropriate windows into the third floor living space.
- B) The hardship is owing to the following circumstances relating to the soil conditions, shape or topography of such land or structures and especially affecting such land or structures but not affecting generally the zoning district in which it is located for the following reasons:

The hardship is owing to the siting of the property such that any change on the right side would like require zoning relief. Additionally the property was built before modern building codes so the non code compliant stairs can only be remedied by a dormer in the setback.

#### C) DESIRABLE RELIEF MAY BE GRANTED WITHOUT EITHER:

- 1) Substantial detriment to the public good for the following reasons:
  - Desirable relief may be granted without substantial detriment to the public good because the high street property is similar to several other dwellings in the neighborhood many of which have similar dormers to activate awkward living spaces. Granting relief will provide another functional family sized dwelling to the neighborhood that is consistent with the pattern of development.
- Relief may be granted without nullifying or substantially derogating from the intent or purpose of this Ordinance for the following reasons:

  Desirable relief may be granted without nullifying or derogating from the intent or purpose of this Ordinance because the neighborhood contains many family and the proposed zoning request will increase cambridge's housing stock of renovated properties with at least three bedrooms and two baths.
- If You have any questions as to whether you can establish all of the applicable legal requirements, you should consult with your own attorney.