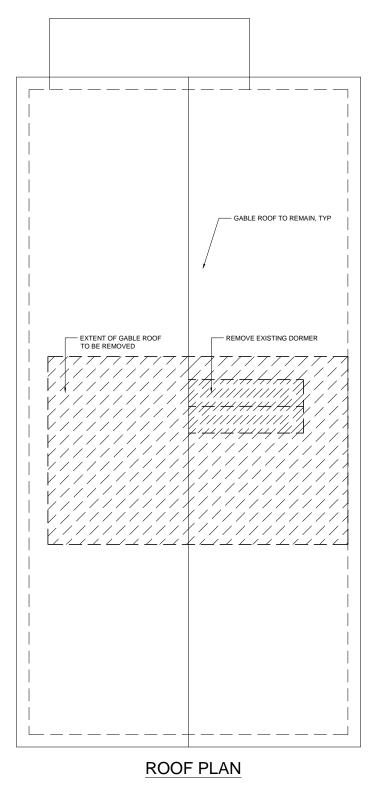

#### SUPPORTING STATEMENT FOR A VARIANCE

EACH OF THE FOLLOWING REQUIREMENTS FOR A VARIANCE MUST BE ESTABLISHED AND SET FORTH IN COMPLETE DETAIL BY THE APPLICANT IN ACCORDANCE WITH MGL 40A, SECTION 10:

- A) A Literal enforcement of the provisions of this Ordinance would involve a substantial hardship, financial or otherwise, to the petitioner or appellant for the following reasons:
  - A Literal enforcement of the Ordinance would be a substantial hardship to the Petitioner and future occupants of the dwelling because the existing two-family dwelling contains four bedrooms, two of which are located on the third floor without a bathroom. Further the existing stairs do not conform to the building code with a very low and awkward head height. Adding dormers to the third floor would remedy the stair building code violation, add a second bathroom to a four-bedroom dwelling and allow for more natural light with appropriate windows into the third floor living space.
- B) The hardship is owing to the following circumstances relating to the soil conditions, shape or topography of such land or structures and especially affecting such land or structures but not affecting generally the zoning district in which it is located for the following reasons:

The hardship is owing to the siting of the property such that any change on the right side would like require zoning relief. Additionally the property was built before modern building codes so the non code compliant stairs can only be remedied by a dormer in the setback.

#### C) DESIRABLE RELIEF MAY BE GRANTED WITHOUT EITHER:

- 1) Substantial detriment to the public good for the following reasons:
  - Desirable relief may be granted without substantial detriment to the public good because the high street property is similar to several other dwellings in the neighborhood many of which have similar dormers to activate awkward living spaces. Granting relief will provide another functional family sized dwelling to the neighborhood that is consistent with the pattern of development.
- Relief may be granted without nullifying or substantially derogating from the intent or purpose of this Ordinance for the following reasons:

  Desirable relief may be granted without nullifying or derogating from the intent or purpose of this Ordinance because the neighborhood contains many family and the proposed zoning request will increase cambridge's housing stock of renovated properties with at least three bedrooms and two baths.
- If You have any questions as to whether you can establish all of the applicable legal requirements, you should consult with your own attorney.