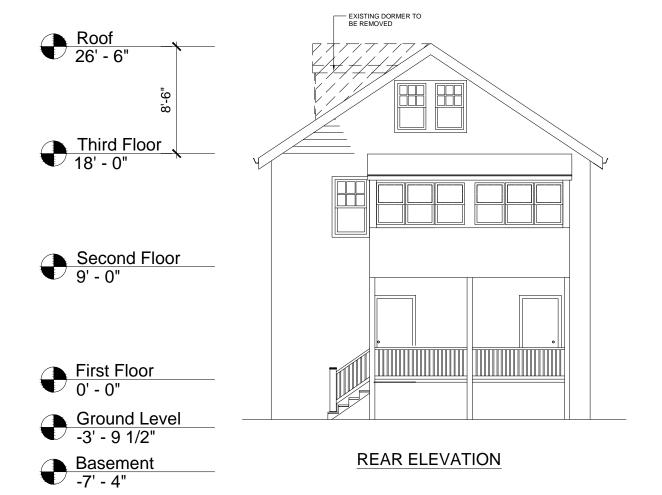

**EXISTING PLANS** 

DRAWING:

Roof
26' - 6"

Third Floor
18' - 0"

Second Floor
9' - 0"

First Floor
0' - 0"

## HALF-STORY SECTION

EXISTING GSF

1,393.00 FIRST FLOOR EXISTING GFA

1,393.00 SECOND FLOOR EXISTING GFA

390.00 THIRD FLOOR HALF STORY EXISTING GFA

3,176.00 TOTAL EXISTING GFA

THIRD FLOOR PLAN

ARCHITECT:
GCD ARCHITECTS

RIGHT SIDE ELEVATION

DATE:

7-28-2020

PROJECT:

38-40 High St, Cambridge, MA PROPOSED DORMER ADDITIONS

TITLE:

EXISTING ELEVATIONS

D2.1