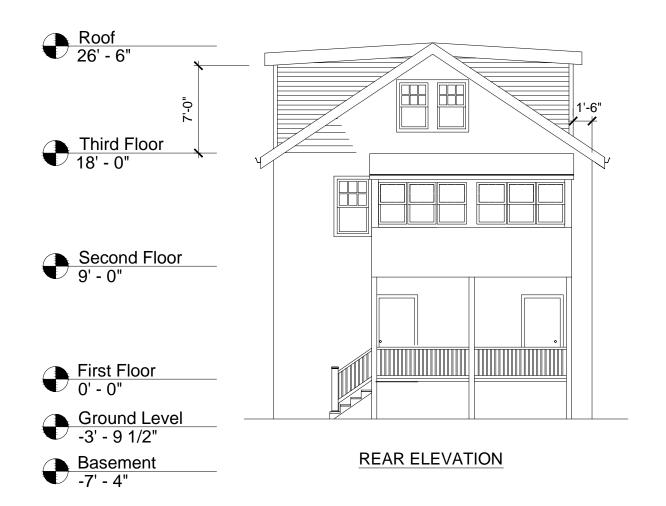

**EXISTING PLANS** 

DRAWING:

Roof
26' - 6"

Third Floor
18' - 0"

Second Floor
9' - 0"

First Floor
0' - 0"

## HALF-STORY SECTION

EXISTING GSF

1,393.00 FIRST FLOOR EXISTING GFA

1,393.00 SECOND FLOOR EXISTING GFA

390.00 THIRD FLOOR HALF STORY EXISTING GFA

3,176.00 TOTAL EXISTING GFA

THIRD FLOOR PLAN

ARCHITECT:
GCD ARCHITECTS