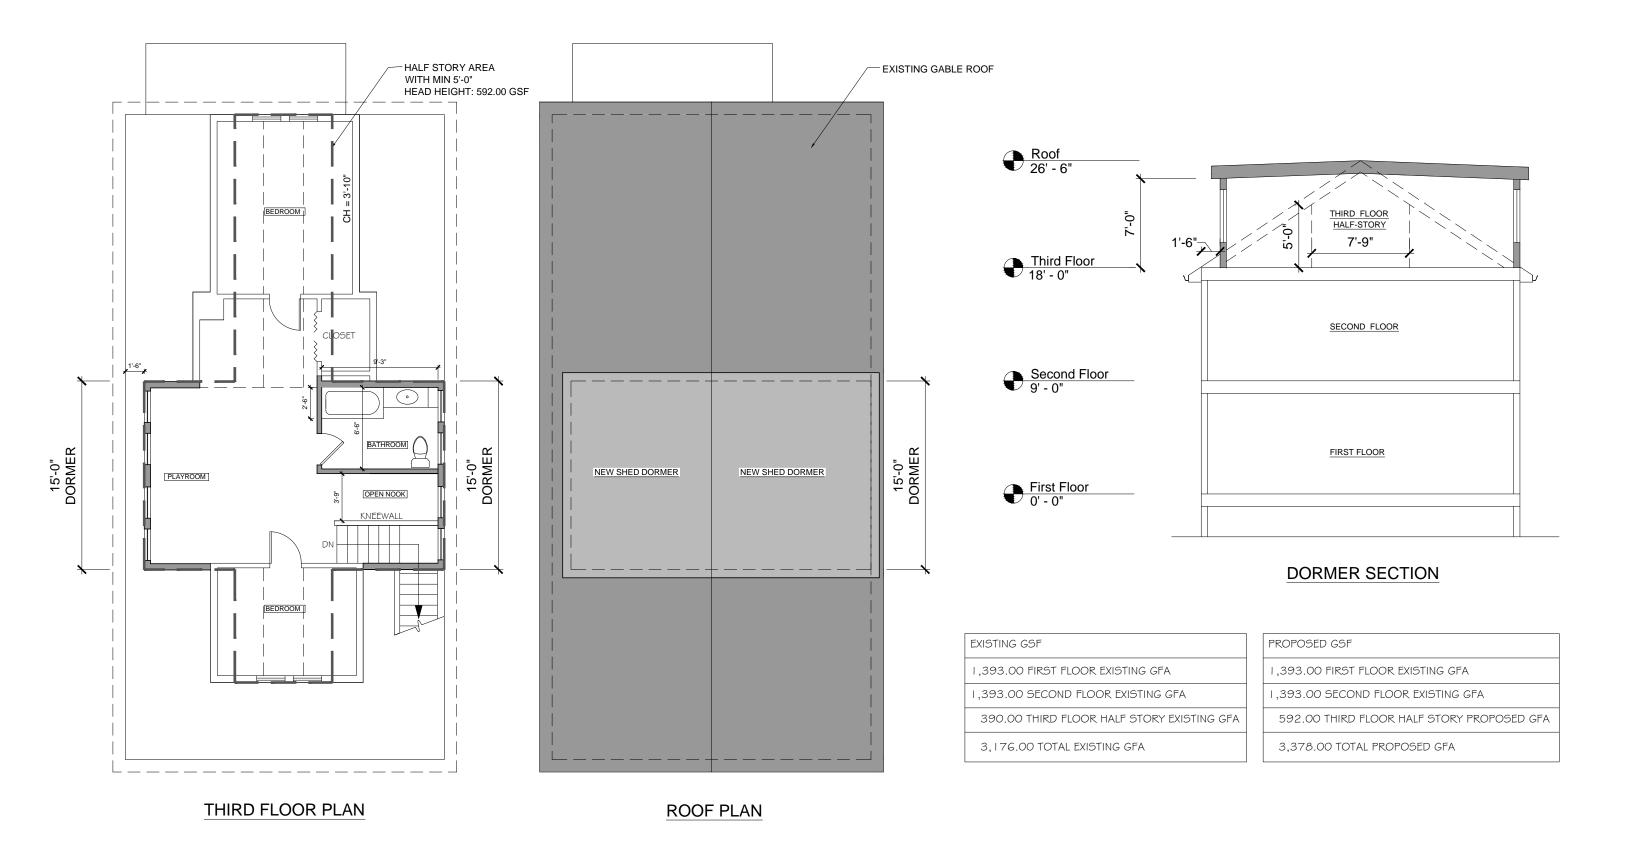

BASEMENT PLAN
Ceiling Height = 6'-8"

1,393.00 SECOND FLOOR EXISTING GFA

SECOND FLOOR PLAN
Ceiling Height = 8'-1"

DATE:

7-28-2020

PROJECT:

38-40 High St, Cambridge, MA PROPOSED DORMER ADDITIONS

TITLE:

**EXISTING PLANS** 

DRAWING:

Roof
26' - 6"

Third Floor
18' - 0"

Second Floor
9' - 0"

First Floor
0' - 0"

## HALF-STORY SECTION

EXISTING GSF

1,393.00 FIRST FLOOR EXISTING GFA

1,393.00 SECOND FLOOR EXISTING GFA

390.00 THIRD FLOOR HALF STORY EXISTING GFA

3,176.00 TOTAL EXISTING GFA

THIRD FLOOR PLAN

ARCHITECT:
GCD ARCHITECTS

2 Worthington St
Cambridge, MA 02138
Tel. 617-412-8450
www.glassmanchungdesign.com

DATE:

7-28-2020

PROJECT:

38-40 High St, Cambridge, MA PROPOSED DORMER ADDITIONS

TITLE:

**EXISTING PLANS** 

DT 1.2