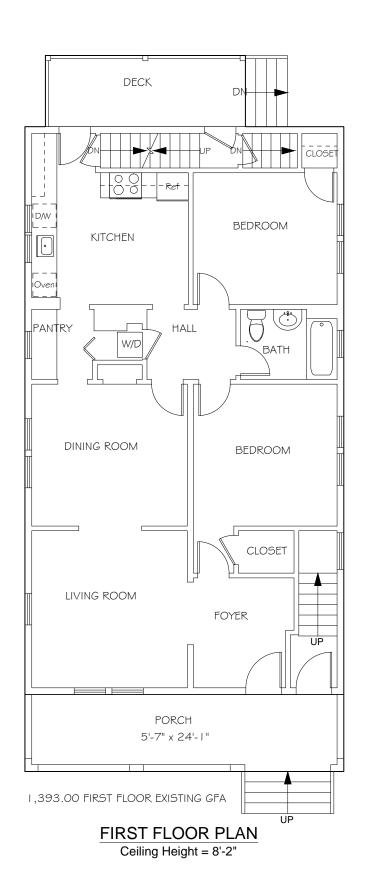

BASEMENT PLAN
Ceiling Height = 6'-8"

1,393.00 SECOND FLOOR EXISTING GFA

SECOND FLOOR PLAN
Ceiling Height = 8'-1"

DATE:

7-28-2020

PROJECT:

38-40 High St, Cambridge, MA PROPOSED DORMER ADDITIONS

TITLE: