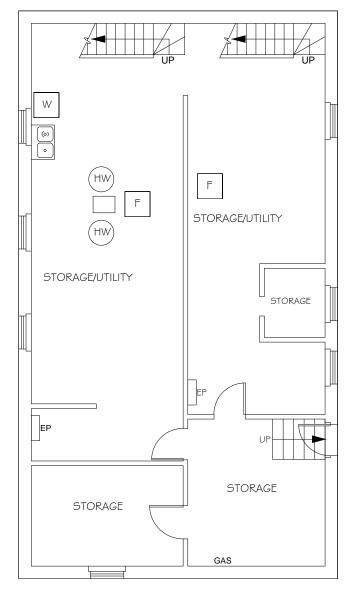

BASEMENT PLAN
Ceiling Height = 6'-8"

1,393.00 SECOND FLOOR EXISTING GFA

SECOND FLOOR PLAN
Ceiling Height = 8'-1"

DATE:

7-28-2020

PROJECT:

38-40 High St, Cambridge, MA PROPOSED DORMER ADDITIONS

TITLE: