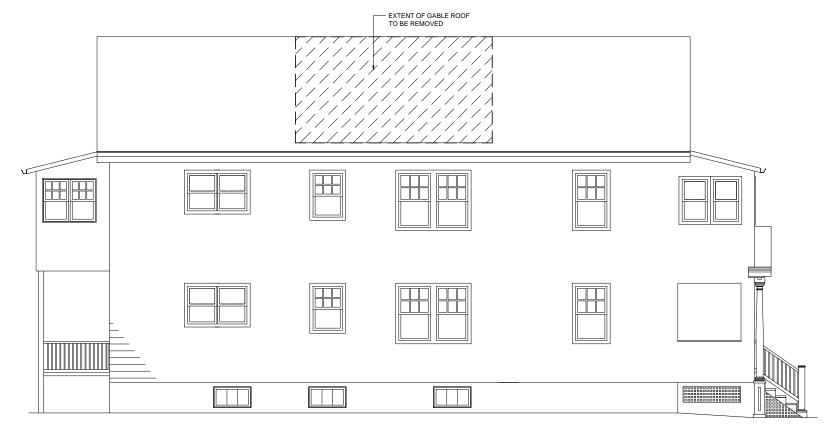

RIGHT SIDE ELEVATION

DATE:

7-28-2020

PROJECT:

38-40 High St, Cambridge, MA PROPOSED DORMER ADDITIONS

TITLE:

EXISTING ELEVATIONS

D2.1

LEFT SIDE ELEVATION

ARCHITECT:
GCD ARCHITECTS

2 Worthington St
Cambridge, MA 02138
Tel. 617-412-8450
www.glassmanchungdesign.com

DATE:

7-28-2020

PROJECT:

38-40 High St, Cambridge, MA PROPOSED DORMER ADDITIONS

TLE:

**EXISTING ELEVATIONS** 

**D**2.2

ARCHITECT:
GCD ARCHITECTS

2 Worthington St
Cambridge, MA 02138
Tel. 617-412-8450
www.glassmanchungdesign.com

DATE:

7-28-2020

PRO