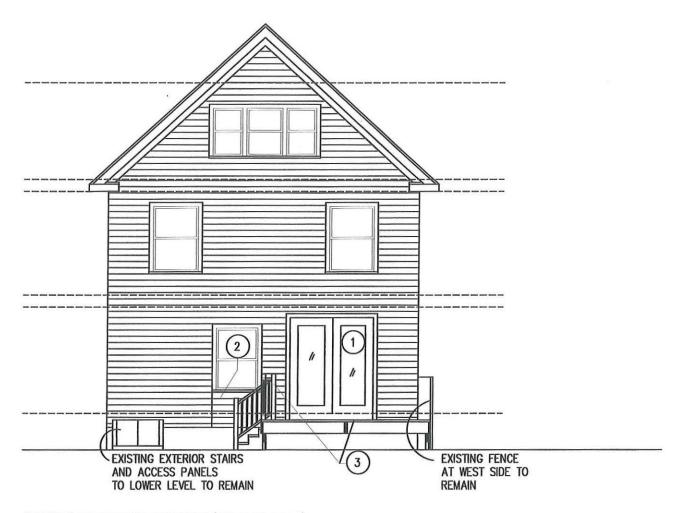

③ - NEW CODE COMPLIANT PRESSURED TREATED WOOD DECK (OR SIMILAR MATERIAL SELECTED BY OWNER) LOCATED 7" MAXIMUM BELOW EXISTING FINISHED FIRST FLOOR. MAINTAIN 42" MINIMUM BETWEEN TOP OF NEW DECK TO TOP OF EXISTING FENCE AT WEST AND NORTH SIDES OF DECK. PROVIDE NEW 42" HIGH GUARDRAILS AT THE EAST SIDE OF DECK AND 36" WIDE STAIRS WITH CODE COMPLIANT 42" GUARDRAILS, RISERS @ 7" MAXIMUM, AND TREADS @ 11" MINIMUM. COVER OPENING UNDER DECK WITH LATTICE WORK AND ACCESS PANELS AS COORDINATED WITH OWNER.

ST. PAUL STREET

PROPOSED REAR DECK (SHOWING NEW SLIDING DOORS AT NORTH REAR ELEVATION)

NOTE: THIS DRAWING IS FOR INFORMATION AND DISCUSSION PURPOSES ONLY;

NEWHALL PRESTON RESIDENCE #3 ST.PAUL STREET CAMBRIDGE, MA ①- NEW PAIR OF 7'-0" WIDE X 8'-0" HIGH SLIDING GLASS DOORS. NEW INTERIOR TRIM TO MATCH EXISTING

(2)— NEW DOUBLE HUNG WINDOW TO FIT IN EXISTING OPENING OF PREVIOUS DOOR LOCATION. NEW SILL HEIGHT TO MATCH EXISTING ADJACENT WINDOWS. ALIGN TOP OF WINDOW WITH EXISTING OPENING. FILL AREA BELOW SILL TO MATCH ADJACENT EXISTING MATERIALS. NEW INTERIOR TRIM TO MATCH EXISTING.

③— NEW CODE COMPLIANT PRESSURED TREATED WOOD DECK (OR SIMILAR MATERIAL SELECTED BY OWNER) LOCATED 7" MAXIMUM BELOW EXISTING FINISHED FIRST FLOOR. MAINTAIN 42" MINIMUM BETWEEN TOP OF NEW DECK TO TOP OF EXISTING FENCE AT WEST AND NORTH SIDES OF DECK. PROVIDE NEW 42" HIGH GUARDRAILS AT THE EAST SIDE OF DECK AND 36" WIDE STAIRS WITH CODE COMPLIANT 42" GUARDRAILS, RISERS ◎ 7" MAXIMUM, AND TREADS ◎ 11" MINIMUM. COVER OPENING UNDER DECK WITH LATTICE WORK AND ACCESS PANELS AS COORDINATED WITH OWNER.

PROPOSED REAR NORTH ELEVATION (SHOWING NEW WORK)

NOTE: THIS DRAWING IS FOR INFORMATION TO SHOW DESIGN INTENT AND FOR DISCUSSION PURPOSES ONLY; NOT FOR CONSTRUCTION)

NEWHALL PRESTON RESIDENCE #3 ST.PAUL STREET CAMBRIDGE, MA