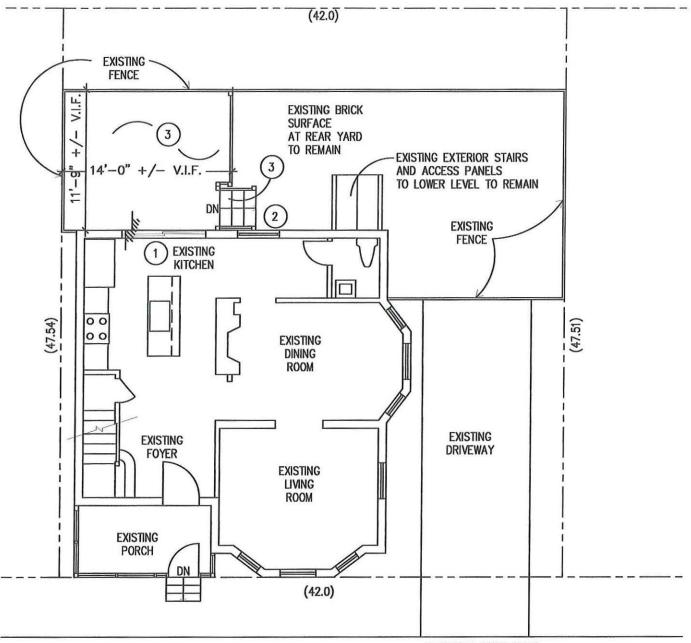

3- NEW CODE COMPLIANT WOOD LANDING, RAILINGS, AND STAIRS TO MATCH EXISTING

TO BE REMOVED

ST. PAUL STREET

PROPOSED FIRST FLOOR PLAN (SHOWING NEW SLIDING DOORS AT NORTH REAR ELEVATION)

NOTE: THIS DRAWING IS FOR INFORMATION AND DISCUSSION PURPOSES ONLY; NOT FOR CONSTRUCTION)

NORTH

NEWHALL PRESTON RESIDENCE #3 ST.PAUL STREET CAMBRIDGE, MA