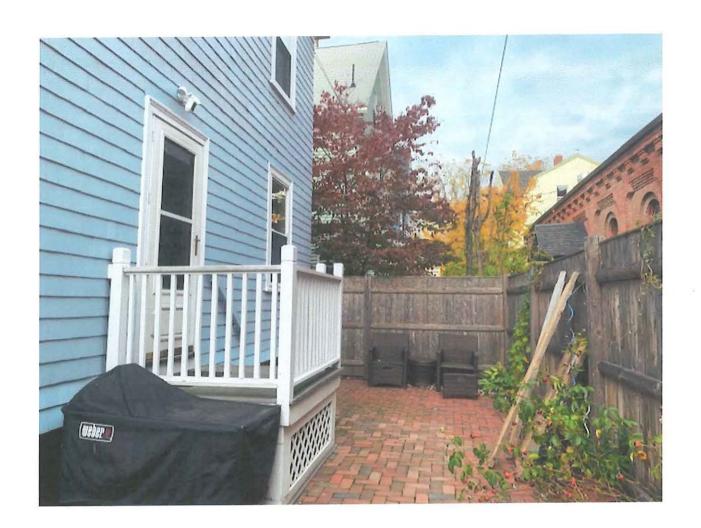

we are unable to effectively see our children playing in the backyard wth the current configuration of the kitchen window and door. the proposed changes will provide much better line of sight.

B) The hardship is owing to the following circumstances relating to the soil conditions, shape or topography of such land or structures and especially affecting such land or structures but not affecting generally the zoning district in which it is located for the following reasons:

### C) DESIRABLE RELIEF MAY BE GRANTED WITHOUT EITHER:

- Substantial detriment to the public good for the following reasons:

  the proposed changes will not be detrimental to the neighborhood or to the building. the project cannot be seen from the street. To minimize noise and provide light we proprose adding additional lattic fencing and supporting neighbors with a budget for additional plantings.
- Relief may be granted without nullifying or substantially derogating from the intent or purpose of this Ordinance for the following reasons: minial relief is required and it will not deviate from the intention of the ordinance,
- \* If You have any questions as to whether you can establish all of the applicable legal requirements, you should consult with your own attorney.

③ - NEW CODE COMPLIANT PRESSURED TREATED WOOD DECK (OR SIMILAR MATERIAL SELECTED BY OWNER) LOCATED 7" MAXIMUM BELOW EXISTING FINISHED FIRST FLOOR. MAINTAIN 42" MINIMUM BETWEEN TOP OF NEW DECK TO TOP OF EXISTING FENCE AT WEST AND NORTH SIDES OF DECK. PROVIDE NEW 42" HIGH GUARDRAILS AT THE EAST SIDE OF DECK AND 36" WIDE STAIRS WITH CODE COMPLIANT 42" GUARDRAILS, RISERS @ 7" MAXIMUM, AND TREADS @ 11" MINIMUM. COVER OPENING UNDER DECK WITH LATTICE WORK AND ACCESS PANELS AS COORDINATED WITH OWNER.

3- NEW CODE COMPLIANT WOOD LANDING, RAILINGS, AND STAIRS TO MATCH EXISTING

TO BE REMOVED

ST. PAUL STREET

PROPOSED FIRST FLOOR PLAN (SHOWING NEW SLIDING DOORS AT NORTH REAR ELEVATION)

NOTE: THIS DRAWING IS FOR INFORMATION AND DISCUSSION PURPOSES ONLY; NOT FOR CONSTRUCTION)