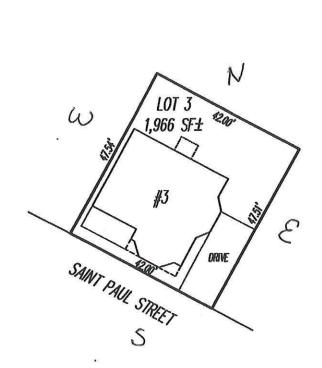

|                                     |               | — KEGOESTED OSI        | LOCCOL ANCT.         | - CDIGCICIGI                |            |
|-------------------------------------|---------------|------------------------|----------------------|-----------------------------|------------|
|                                     |               | EXISTING<br>CONDITIONS | REQUESTED CONDITIONS | ORDINANCE<br>REQUIREMENTS 1 | ,          |
| TOTAL GROSS FLOOR AF                | REA:          | 1834                   | na                   | .75                         | (max.)     |
| LOT AREA:                           |               | 1966                   | na                   | 5000                        | (min.)     |
| RATIO OF GROSS FLOOP TO LOT AREA: 2 | R AREA        | a/B                    | na                   | .75                         | (max.)     |
| LOT AREA FOR EACH DW                | WELLING UNIT: | 1966                   | 1966                 | 1500                        | (min.)     |
| SIZE OF LOT:                        | WIDTH         | 42                     | na                   | 50                          | (min.)     |
|                                     | DEPTH         | 47.54                  | na                   | 50                          | ¥          |
| SETBACKS IN FEET:                   | FRONT         | 2.5                    | 2.5                  | 10                          | (min.)     |
|                                     | REAR          | 14                     | 12                   | 20                          | (min.)     |
|                                     | LEFT SIDE     | 1                      | 1                    | .75                         | (min.)     |
|                                     | RIGHT SIDE    | 10                     | 10                   | 7.5                         | (min.)     |
| SIZE OF BLDG.:                      | HEIGHT        | 30                     | 30                   | 35                          | (max.)     |
|                                     | LENGTH        | 35.8                   | na                   | na                          |            |
|                                     | WIDTH         | 27                     | na                   | na                          |            |
| RATIO OF USABLE OPEN TO LOT AREA:   | SPACE         | 14 x 42                | 2x42                 | 3                           | (min.)     |
| NO. OF DWELLING UNIT                | S:            | 1                      | 1                    | 1                           | (max.)     |
| NO. OF PARKING SPACE                | S:            | 1                      | 1                    | 1                           | (min./max) |
| NO. OF LOADING AREAS                | <u>*</u> ,    | n/a                    | na                   | na                          | (min.)     |
| DISTANCE TO NEAREST ON SAME LOT:    | BLDG.         | na                     | na                   | na                          | (min.)     |

## MORTGAGE INSPECTION PLAN

NAME CAMILLE L PRESTON & MARK D NEWHALL

LOCATION 3 SAINT PAUL STREET

THE PLAN

GEORGE

EDWARD

NO. 38718

CAMBRIDGE, MA

CERTIFY TO: LEADER BANK

DEED REFERENCE: 54920/495

PLAN REFERENCE: 158 OF 1936

18MIP1

11106

WE CENTRY THAT THE BUILDING(S) ARE NOT WITHIN THE SPECIAL FLOOD INCAND AREA. SEE FREE.