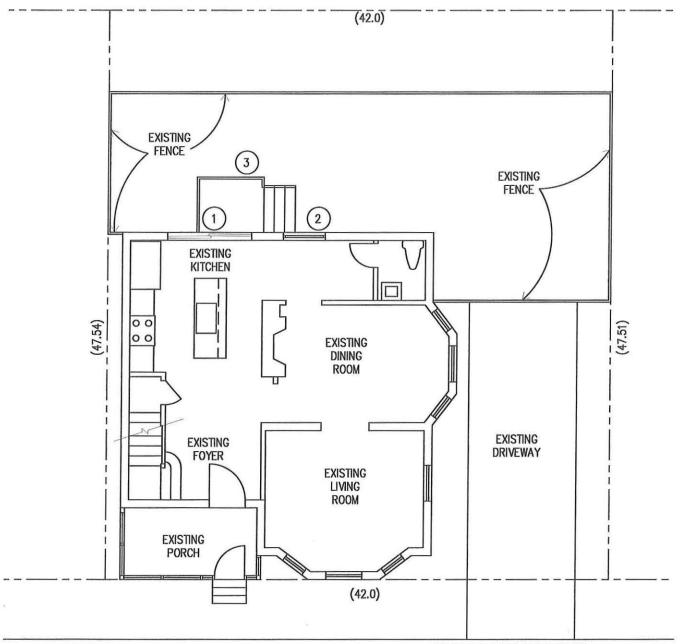

REQUESTED BY: PRESSMAN & KRUSKAL\*\* DRAWN BY: CRC CHECKED BY: GES FILE: 18MP-11108

KEYNOTES OF PROPOSED DEMOLITION WORK (SEE PLAN BELOW):
(D1) — REMOVE EXISTING WINDOW AND ENLARGE EXISTING OPENING

TO ACCOMMODATE NEW 7'-0" X SLIDING DOORS

(D2) - REMOVE EXISTING DOORS

(D3) - REMOVE EXISTING WOOD LANDING, RAILS, A - REMOVE EXISTING WOOD LANDING, RAILS, AND STAIRS

EXISTING REAR NORTH ELEVATION (SHOWING DEMOLITION WORK)

NOTE: THIS DRAWING IS FOR INFORMATION AND DISCUSSION PURPOSES ONLY; NOT FOR CONSTRUCTION)

NEWHALL PRESTON RESIDENCE #3 ST.PAUL STREET CAMBRIDGE, MA

OCTOBER 9, 2019 APPROXIMATE SCALE: 1/8"= 1'-0" EXISTING ADJACENT UPENINGS.

② – NEW DOUBLE HUNG WINDOW TO FIT IN EXISTING OPENING OF PREVIOUS DOOR LOCATION. NEW SILL HEIGHT TO MATCH EXISTING ADJACENT WINDOWS. ALIGN TOP OF WINDOW WITH EXISTING OPENING. FILL AREA BELOW SILL TO MATCH ADJACENT EXISTING MATERIALS. NEW INTERIOR AND EXTERIOR TRIM TO MATCH EXISTING.

③ - NEW CODE COMPLIANT PRESSURED TREATED WOOD DECK (OR SIMILAR MATERIAL SELECTED BY OWNER) LOCATED 7" MAXIMUM BELOW EXISTING FINISHED FIRST FLOOR. MAINTAIN 42" MINIMUM BETWEEN TOP OF NEW DECK TO TOP OF EXISTING FENCE AT WEST AND NORTH SIDES OF DECK. PROVIDE NEW 42" HIGH GUARDRAILS AT THE EAST SIDE OF DECK AND 36" WIDE STAIRS WITH CODE COMPLIANT 42" GUARDRAILS, RISERS @ 7" MAXIMUM, AND TREADS @ 11" MINIMUM. COVER OPENING UNDER DECK WITH LATTICE WORK AND ACCESS PANELS AS COORDINATED WITH OWNER.

3- NEW CODE COMPLIANT WOOD LANDING, RAILINGS, AND STAIRS TO MATCH EXISTING

TO BE REMOVED

ST. PAUL STREET

PROPOSED FIRST FLOOR PLAN (SHOWING NEW SLIDING DOORS AT NORTH REAR ELEVATION)

NOTE: THIS DRAWING IS FOR INFORMATION AND DISCUSSION PURPOSES ONLY; NOT FOR CONSTRUCTION)

NORTH

NEWHALL PRESTON RESIDENCE #3 ST.PAUL STREET CAMBRIDGE, MA

## KEYNOTES OF PROPOSED NEW WORK (SEE PLAN BELOW):

①— NEW PAIR OF 7'—0" WIDE X 8'—0" HIGH SLIDING GLASS DOORS. NEW INTERIOR AND EXTERIOR TRIM TO MATCH EXISTING ADJACENT OPENINGS.

②— NEW DOUBLE HUNG WINDOW TO FIT IN EXISTING OPENING OF PREVIOUS DOOR LOCATION. NEW SILL HEIGHT TO MATCH EXISTING ADJACENT WINDOWS. ALIGN TOP OF WINDOW WITH EXISTING OPENING. FILL AREA BELOW SILL TO MATCH ADJACENT EXISTING MATERIALS. NEW INTERIOR AND EXTERIOR TRIM TO MATCH EXISTING.

③— NEW CODE COMPLIANT PRESSURED TREATED WOOD DECK (OR SIMILAR MATERIAL SELECTED BY OWNER) LOCATED 7" MAXIMUM BELOW EXISTING FINISHED FIRST FLOOR. MAINTAIN 42" MINIMUM BETWEEN TOP OF NEW DECK TO TOP OF EXISTING FENCE AT WEST AND NORTH SIDES OF DECK. PROVIDE NEW 42" HIGH GUARDRAILS AT THE EAST SIDE OF DECK AND 36" WIDE STAIRS WITH CODE COMPLIANT 42" GUARDRAILS, RISERS ◎ 7" MAXIMUM, AND TREADS ◎ 11" MINIMUM. COVER OPENING UNDER DECK WITH LATTICE WORK AND ACCESS PANELS AS COORDINATED WITH OWNER.