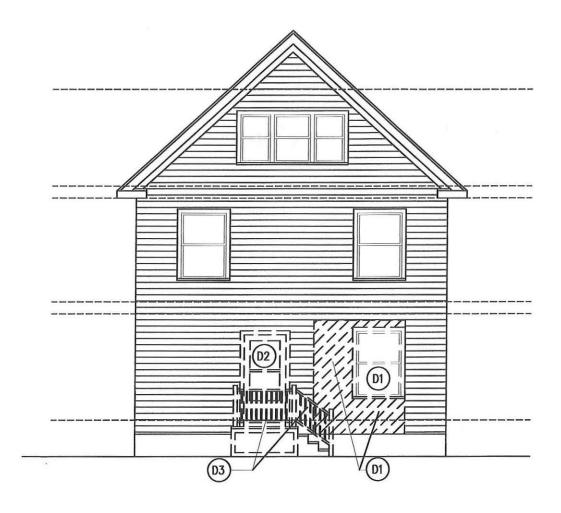

REQUESTED BY: PRESSMAN & KRUSKAL\*\* DRAWN BY: CRC CHECKED BY: GES FILE: 18MP-11108

KEYNOTES OF PROPOSED DEMOLITION WORK (SEE PLAN BELOW):
(D1) — REMOVE EXISTING WINDOW AND ENLARGE EXISTING OPENING

TO ACCOMMODATE NEW 7'-0" X SLIDING DOORS

(D2) - REMOVE EXISTING DOORS

(D3) - REMOVE EXISTING WOOD LANDING, RAILS, A - REMOVE EXISTING WOOD LANDING, RAILS, AND STAIRS

EXISTING REAR NORTH ELEVATION (SHOWING DEMOLITION WORK)

NOTE: THIS DRAWING IS FOR INFORMATION AND DISCUSSION PURPOSES ONLY; NOT FOR CONSTRUCTION)