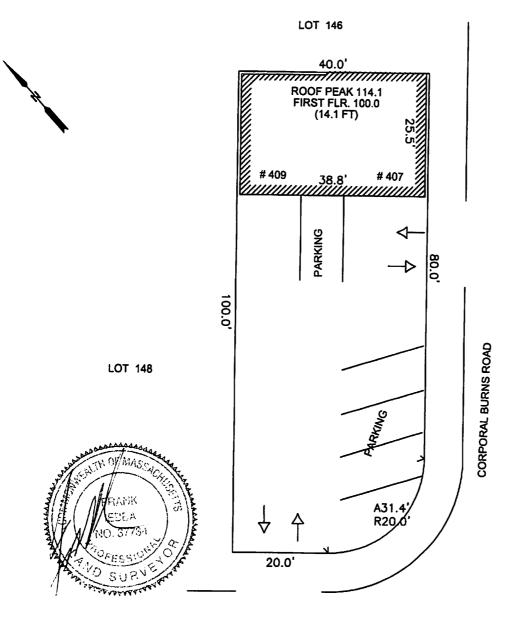

EXISTING BUILDING 407-409 CONCORD AVENUE CAMBRIDGE, MA SCALE: 1 IN = 20 FT AUG 5, 2018

**CONCORD AVENUE** 

LOT 147 AREA: 3914 SF +/- RECORD REFERENCE BOOK 11342 PAGE 692 FILE PLAN 481

ESSEX ENG. & SURVEY PO BOX 650217 WEST NEWTON, MA. 02465

617-797-7342

FRANK.IEBBA@GMAIL.COM

261-112-111 CLARK, EMORY J. XONNABEL G CLARK 413 CONCORD AVE

CAMBRIDGE, MA 02138-1215

261-124 LYMAN, JAMES M., REINIER BEEUWKES, JR. AUSTIN BROADHURST, TRUSTEES OF LYMAN REAL ESTATE TRUST 445 CONCORD AVE CAMBRIDGE, MA 02138