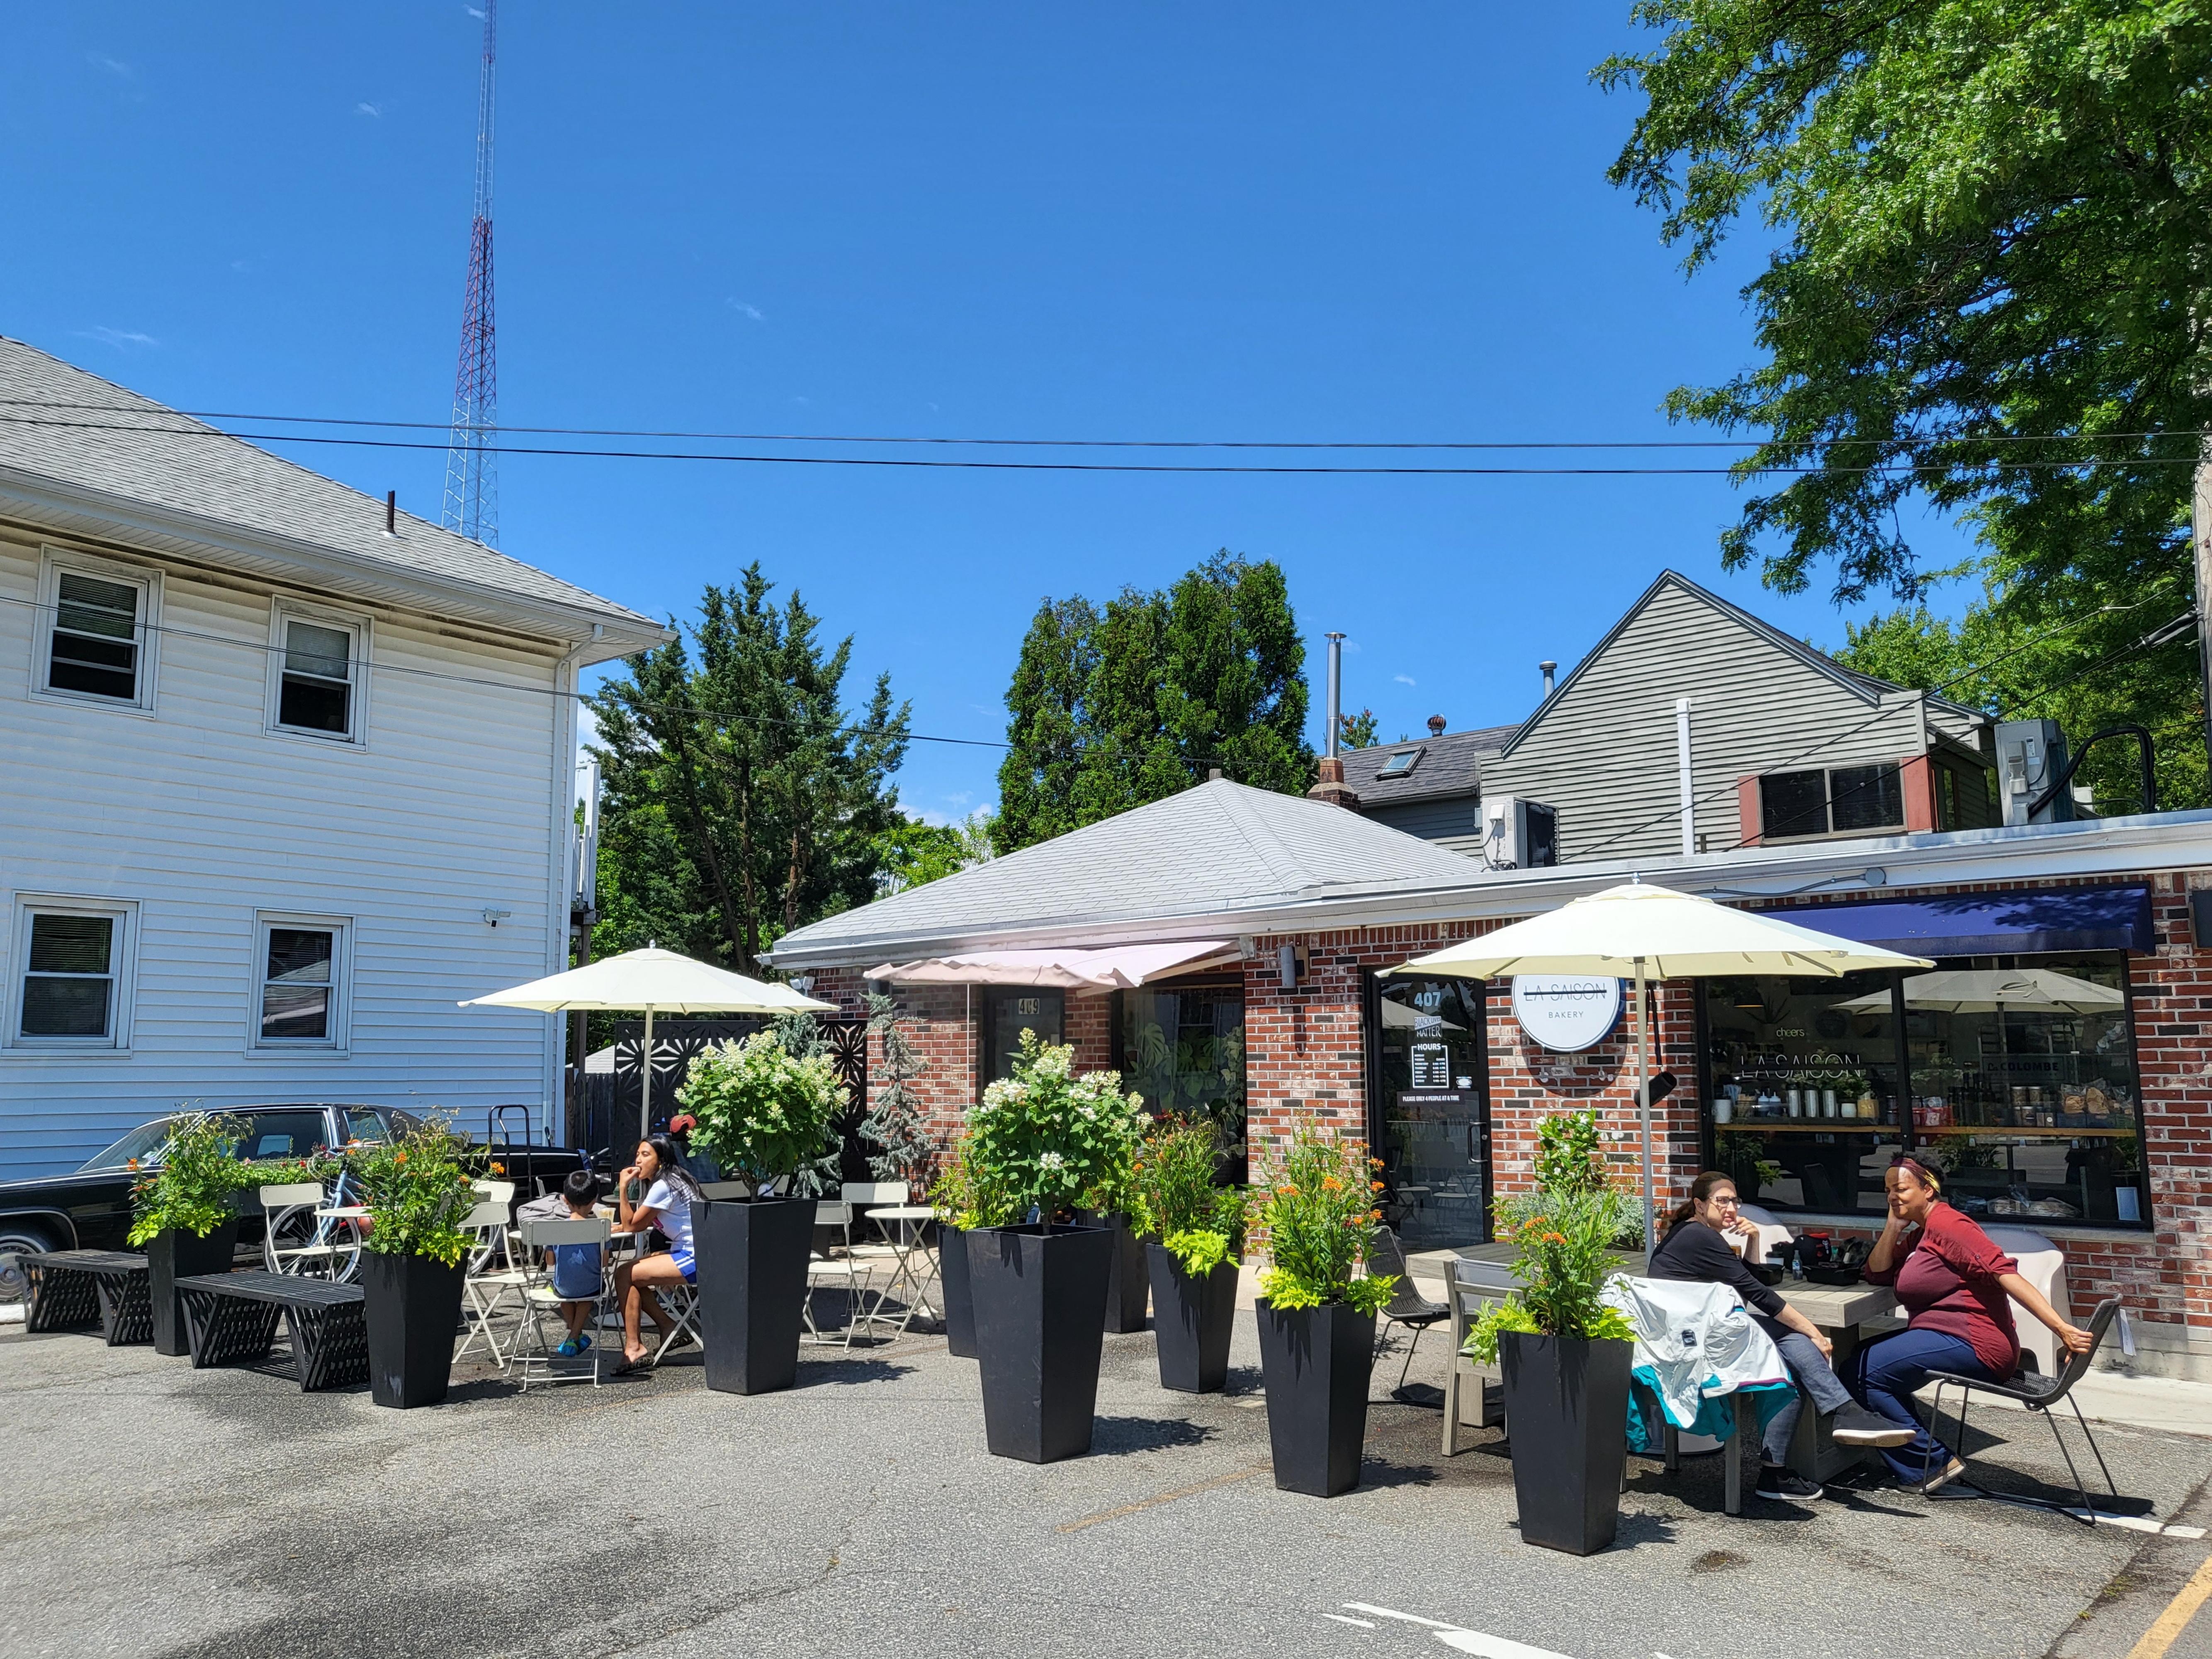

## Petition to the City of Cambridge;

Expand Seating for La Saison Bakery

We are petitioning the City of Cambridge to permit an increase in our outdoor capacity from 6 seats to 20-24 which:

- a. Would allow for La Saison's customers to exist in more community and build connections.
- b. Provides more of an opportunity for customers to immerse themselves in the La Saison experience as an escape from work and life.
- c. Would make it easier for families to come together at La Saison after engaging in other quintessentially "Cambridge" surrounding environments such as the playground at Danehy and the path around Fresh Pond.