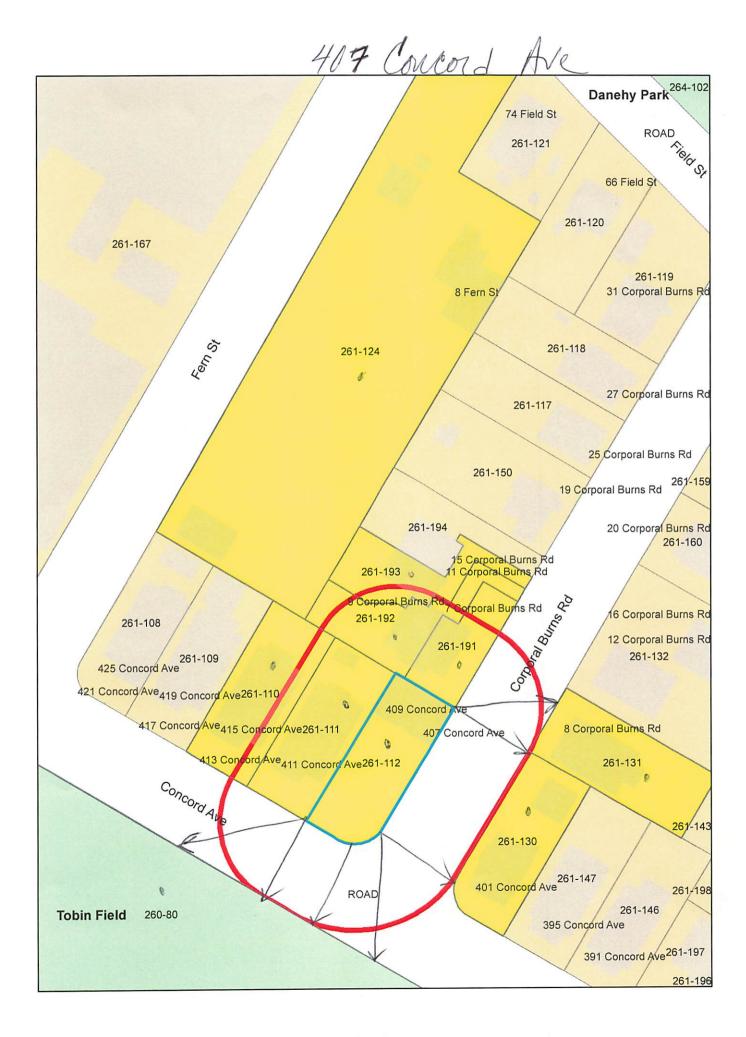

Describe where applicable, other occupancies on the same lot, the size of adjacent buildings on same lot, and type of construction proposed, e.g; wood frame, concrete, brick, steel, etc.:

There's one building on the lot. The lot is described as 407-409 concord ave.

617-797-7342

FRANK.IEBBA@GMAIL.COM

261-112-111 CLARK, EMORY J. XONNABEL G CLARK 413 CONCORD AVE

CAMBRIDGE, MA 02138-1215

261-124 LYMAN, JAMES M., REINIER BEEUWKES, JR. AUSTIN BROADHURST, TRUSTEES OF LYMAN REAL ESTATE TRUST 445 CONCORD AVE CAMBRIDGE, MA 02138