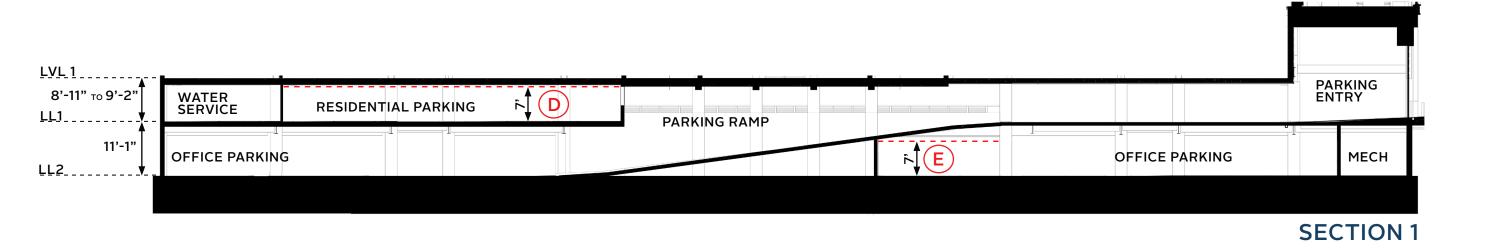

- A 21'-6" DRIVE AISLE AT REGULAR PARKING SPACES
  EXISTING COLUMNS THAT ARE ENCASED IN CONCRETE TO SUPPORT THE NEW LEVEL 1
  LOWERED SLAB CREATE A DRIVE AISLE THAT IS CONSTRAINED TO 21'-6"
- B 21'-2" PARKING ENTRANCE
  EXISTING COLUMN LOCATIONS IN COMBINATION WITH THE GARAGE DOOR FRAME
  DIMENSIONAL REQUIREMENTS CREATE A CONDITION THAT IS CONSTRAINED TO 21'-2".
- C 21'-6" DRIVE AISLE AT ENTRY AND RAMP
  EXISTING COLUMNS THAT ARE ENCASED IN CONCRETE TO SUPPORT THE NEW LEVEL 1
  LOWERED SLAB CREATE A DRIVE AISLE & RAMP THAT IS CONSTRAINED TO 21'-6"
- 7'-O" HEADROOM AT LOWER LEVEL 1
  LOWERING THE FIRST FLOOR TO ACCOMMODATE AN ACCESSIBLE THROUGH-BLOCK
  LOBBY, UNEVEN LL1 FLOOR LEVEL EXISTING CONDITIONS, CEILING INSULATION, AND
  MEP SYSTEMS RESULT IN A 7'-O" HEADROOM CONDITION FOR A LARGE PORTION OF
  LL1.

IN LIEU OF MEETING 7'-6" HEADROOM PER CITY ZONING, WE REQUEST TO DESIGN THE GARAGE CLEAR HEIGHT TO CONFORM WITH MA STATE BUILDING CODE 780 CMR AS A BASELINE AT DRIVE AISLES AND PARKING SPACES. THE CODE ALLOWS 7' MIN. HEADROOM AT CEILINGS (OR UNDERSIDE OF DECK) AND 6'-8" AT MISCELLANEOUS PROTRUDING OBJECTS SUCH AS BEAMS AND PIPES (PER MA STATE BUILDING CODE 780 CMR S. 406.4.1, 1003.2, & 1003.3).

7'-O" HEADROOM AT LOWER LEVEL 2
EXISTING CONDITIONS, CEILING INSULATION, AND MEP SYSTEMS RESULT IN A 7'-O"
HEADROOM CONDITION FOR PORTIONS OF LL2 INCLUDING PARKING ZONES THAT EXCLUDE THE ACCESSIBLE VAN PATH.

EXISTING CONDITIONS HAVE YET TO BE FULLY VERIFIED.