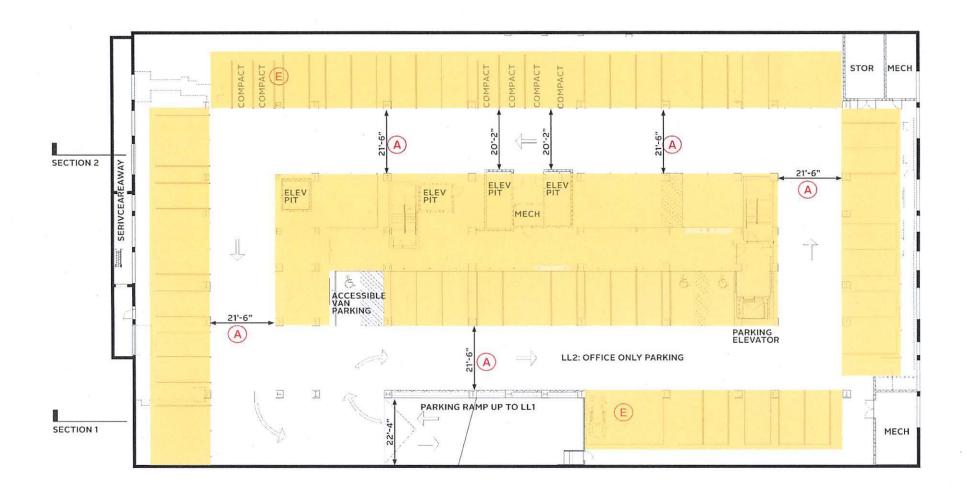

7'-O" HEADROOM AT LOWER LEVEL 2
EXISTING CONDITIONS, CEILING INSULATION, AND MEP SYSTEMS RESULT IN A 7'-O"
HEADROOM CONDITION FOR PORTIONS OF LL2 INCLUDING PARKING ZONES THAT EXCLUDE THE ACCESSIBLE VAN PATH.

IN LIEU OF MEETING 7'-6" HEADROOM PER CITY ZONING, WE REQUEST TO DESIGN THE GARAGE CLEAR HEIGHT TO CONFORM WITH MA STATE BUILDING CODE 780 CMR AS A BASELINE AT DRIVE AISLES AND PARKING SPACES. THE CODE ALLOWS 7' MIN. HEADROOM AT CEILINGS (OR UNDERSIDE OF DECK) AND 6'-8" AT MISCELLANEOUS PROTRUDING OBJECTS SUCH AS BEAMS AND PIPES (PER MA STATE BUILDING CODE 780 CMR S. 406.4.1, 1003.2, & 1003.3).

EXISTING CONDITIONS HAVE YET TO BE FULLY VERIFIED.