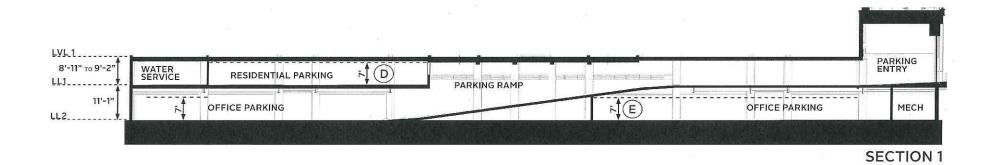

- A 21'-6" DRIVE AISLE AT REGULAR PARKING SPACES
  EXISTING COLUMNS THAT ARE ENCASED IN CONCRETE TO SUPPORT THE NEW LEVEL 1
  LOWERED SLAB CREATE A DRIVE AISLE THAT IS CONSTRAINED TO 21'-6"
- B 21'-2" PARKING ENTRANCE
  EXISTING COLUMN LOCATIONS IN COMBINATION WITH THE GARAGE DOOR FRAME
  DIMENSIONAL REQUIREMENTS CREATE A CONDITION THAT IS CONSTRAINED TO 21'-2".
- C 21'-6" DRIVE AISLE AT ENTRY AND RAMP
  EXISTING COLUMNS THAT ARE ENCASED IN CONCRETE TO SUPPORT THE NEW LEVEL 1
  LOWERED SLAB CREATE A DRIVE AISLE & RAMP THAT IS CONSTRAINED TO 21'-6"
- 7'-O" HEADROOM AT LOWER LEVEL 1
  LOWERING THE FIRST FLOOR TO ACCOMMODATE AN ACCESSIBLE THROUGH-BLOCK
  LOBBY, UNEVEN LL1 FLOOR LEVEL EXISTING CONDITIONS, CEILING INSULATION, AND
  MEP SYSTEMS RESULT IN A 7'-O" HEADROOM CONDITION FOR A LARGE PORTION OF
  LL1.

IN LIEU OF MEETING 7'-6" HEADROOM PER CITY ZONING, WE REQUEST TO DESIGN THE GARAGE CLEAR HEIGHT TO CONFORM WITH MA STATE BUILDING CODE 780 CMR AS A BASELINE AT DRIVE AISLES AND PARKING SPACES. THE CODE ALLOWS 7' MIN. HEADROOM AT CEILINGS (OR UNDERSIDE OF DECK) AND 6'-8" AT MISCELLANEOUS PROTRUDING OBJECTS SUCH AS BEAMS AND PIPES (PER MA STATE BUILDING CODE 780 CMR S. 406.4.1, 1003.2, & 1003.3).

7'-O" HEADROOM AT LOWER LEVEL 2
EXISTING CONDITIONS, CEILING INSULATION, AND MEP SYSTEMS RESULT IN A 7'-O"
HEADROOM CONDITION FOR PORTIONS OF LL2 INCLUDING PARKING ZONES THAT EXCLUDE THE ACCESSIBLE VAN PATH.