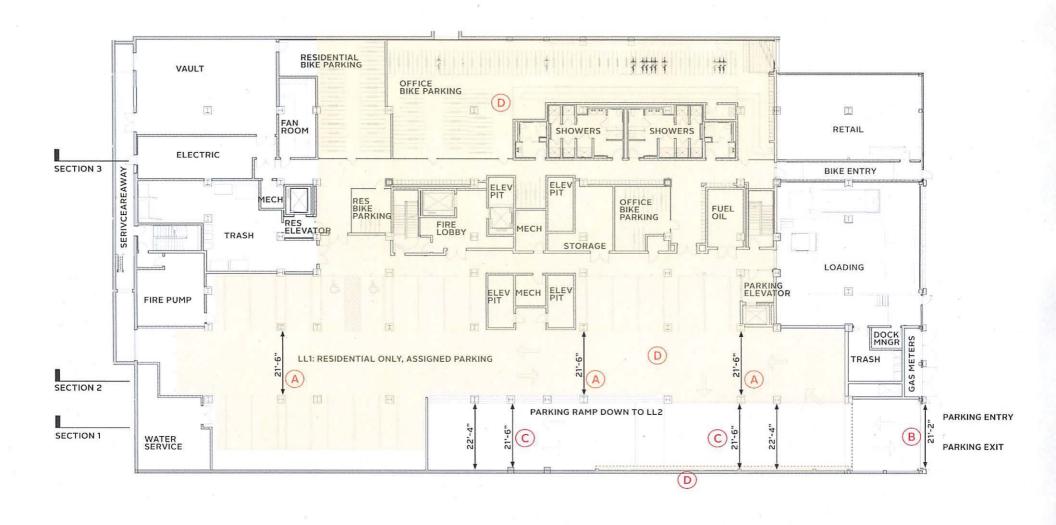

- A 21'-6" DRIVE AISLE AT REGULAR PARKING SPACES
  EXISTING COLUMNS THAT ARE ENCASED IN CONCRETE TO SUPPORT THE NEW LEVEL 1
  LOWERED SLAB CREATE A DRIVE AISLE THAT IS CONSTRAINED TO 21'-6"
- B 21'-2" PARKING ENTRANCE
  EXISTING COLUMN LOCATIONS IN COMBINATION WITH THE GARAGE DOOR FRAME
  DIMENSIONAL REQUIREMENTS CREATE A CONDITION THAT IS CONSTRAINED TO 21'-2".
- C 21'-6" DRIVE AISLE AT ENTRY AND RAMP
  EXISTING COLUMNS THAT ARE ENCASED IN CONCRETE TO SUPPORT THE NEW LEVEL 1
  LOWERED SLAB CREATE A DRIVE AISLE & RAMP THAT IS CONSTRAINED TO 21'-6"
- 7'-O" HEADROOM AT LOWER LEVEL 1
  LOWERING THE FIRST FLOOR TO ACCOMMODATE AN ACCESSIBLE THROUGH-BLOCK
  LOBBY, UNEVEN LL1 FLOOR LEVEL EXISTING CONDITIONS, CEILING INSULATION, AND
  MEP SYSTEMS RESULT IN A 7'-O" HEADROOM CONDITION FOR A LARGE PORTION OF
  LL1.

IN LIEU OF MEETING 7'-6" HEADROOM PER CITY ZONING, WE REQUEST TO DESIGN THE GARAGE CLEAR HEIGHT TO CONFORM WITH MA STATE BUILDING CODE 780 CMR AS A BASELINE AT DRIVE AISLES AND PARKING SPACES. THE CODE ALLOWS 7' MIN. HEADROOM AT CEILINGS (OR UNDERSIDE OF DECK) AND 6'-8" AT MISCELLANEOUS PROTRUDING OBJECTS SUCH AS BEAMS AND PIPES (PER MA STATE BUILDING CODE 780 CMR S. 406.4.1, 1003.2, & 1003.3).