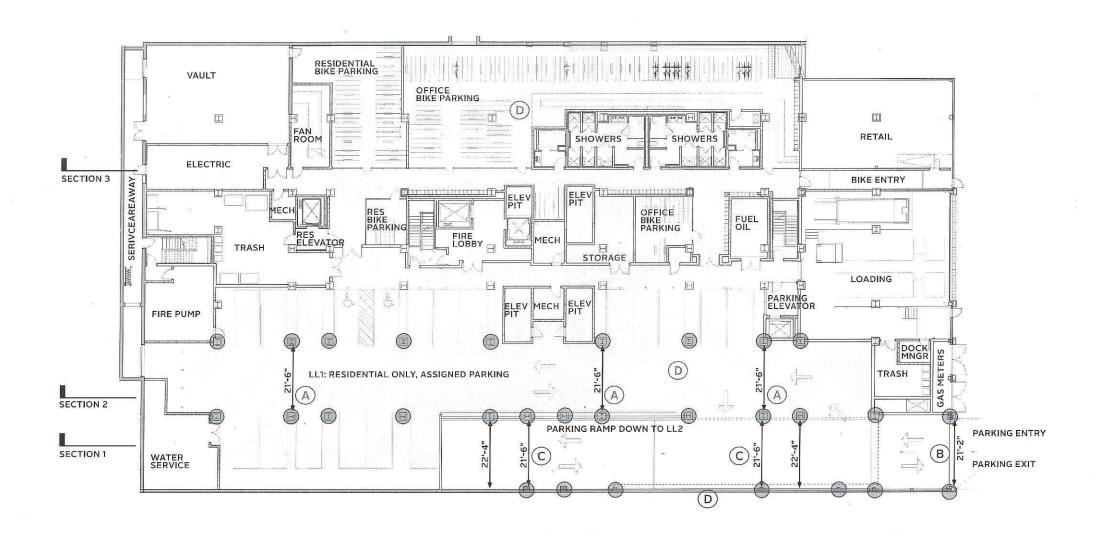

- A 21'-6" DRIVE AISLE AT REGULAR PARKING SPACES
  EXISTING COLUMNS THAT ARE ENCASED IN CONCRETE TO SUPPORT THE NEW LEVEL 1
  LOWERED SLAB CREATE A DRIVE AISLE THAT IS CONSTRAINED TO 21'-6"
- B 21'-2" PARKING ENTRANCE
  EXISTING COLUMN LOCATIONS IN COMBINATION WITH THE GARAGE DOOR FRAME
  DIMENSIONAL REQUIREMENTS CREATE A CONDITION THAT IS CONSTRAINED TO 21'-2".
- C 21'-6" DRIVE AISLE AT ENTRY AND RAMP
  EXISTING COLUMNS THAT ARE ENCASED IN CONCRETE TO SUPPORT THE NEW LEVEL 1
  LOWERED SLAB CREATE A DRIVE AISLE & RAMP THAT IS CONSTRAINED TO 21'-6"
- 7'-O" HEADROOM AT LOWER LEVEL 1
  LOWERING THE FIRST FLOOR TO ACCOMMODATE AN ACCESSIBLE THROUGH-BLOCK
  LOBBY, UNEVEN LL1 FLOOR LEVEL EXISTING CONDITIONS, CEILING INSULATION, AND
  MEP SYSTEMS RESULT IN A 7'-O" HEADROOM CONDITION FOR A LARGE PORTION OF
  LL1.

#### LOWER LEVEL 1 FLOOR PLAN