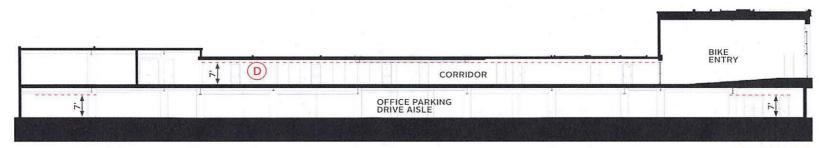

- A 21'-6" DRIVE AISLE AT REGULAR PARKING SPACES
  EXISTING COLUMNS THAT ARE ENCASED IN CONCRETE TO SUPPORT THE NEW LEVEL 1
  LOWERED SLAB CREATE A DRIVE AISLE THAT IS CONSTRAINED TO 21'-6"
- B 21'-2" PARKING ENTRANCE
  EXISTING COLUMN LOCATIONS IN COMBINATION WITH THE GARAGE DOOR FRAME
  DIMENSIONAL REQUIREMENTS CREATE A CONDITION THAT IS CONSTRAINED TO 21'-2".
- C 21'-6" DRIVE AISLE AT ENTRY AND RAMP
  EXISTING COLUMNS THAT ARE ENCASED IN CONCRETE TO SUPPORT THE NEW LEVEL 1
  LOWERED SLAB CREATE A DRIVE AISLE & RAMP THAT IS CONSTRAINED TO 21'-6"
- 7'-O" HEADROOM AT LOWER LEVEL 1
  LOWERING THE FIRST FLOOR TO ACCOMMODATE AN ACCESSIBLE THROUGH-BLOCK
  LOBBY, UNEVEN LL1 FLOOR LEVEL EXISTING CONDITIONS, CEILING INSULATION, AND
  MEP SYSTEMS RESULT IN A 7'-O" HEADROOM CONDITION FOR A LARGE PORTION OF
  LL1.

IN LIEU OF MEETING 7'-6" HEADROOM PER CITY ZONING, WE REQUEST TO DESIGN THE GARAGE CLEAR HEIGHT TO CONFORM WITH MA STATE BUILDING CODE 780 CMR AS A BASELINE AT DRIVE AISLES AND PARKING SPACES. THE CODE ALLOWS 7' MIN. HEADROOM AT CEILINGS (OR UNDERSIDE OF DECK) AND 6'-8" AT MISCELLANEOUS PROTRUDING OBJECTS SUCH AS BEAMS AND PIPES (PER MA STATE BUILDING CODE 780 CMR S. 406.4.1, 1003.2, & 1003.3).