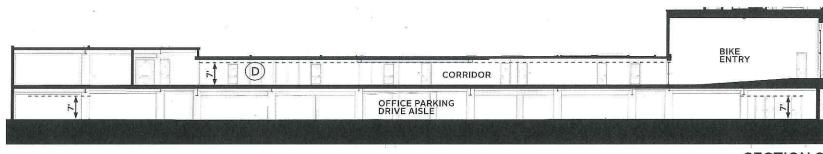

- A 21'-6" DRIVE AISLE AT REGULAR PARKING SPACES
  EXISTING COLUMNS THAT ARE ENCASED IN CONCRETE TO SUPPORT THE NEW LEVEL 1
  LOWERED SLAB CREATE A DRIVE AISLE THAT IS CONSTRAINED TO 21'-6"
- B 21'-2" PARKING ENTRANCE
  EXISTING COLUMN LOCATIONS IN COMBINATION WITH THE GARAGE DOOR FRAME
  DIMENSIONAL REQUIREMENTS CREATE A CONDITION THAT IS CONSTRAINED TO 21'-2".
- C 21'-6" DRIVE AISLE AT ENTRY AND RAMP
  EXISTING COLUMNS THAT ARE ENCASED IN CONCRETE TO SUPPORT THE NEW LEVEL 1
  LOWERED SLAB CREATE A DRIVE AISLE & RAMP THAT IS CONSTRAINED TO 21'-6"
- 7'-O" HEADROOM AT LOWER LEVEL 1
  LOWERING THE FIRST FLOOR TO ACCOMMODATE AN ACCESSIBLE THROUGH-BLOCK
  LOBBY, UNEVEN LL1 FLOOR LEVEL EXISTING CONDITIONS, CEILING INSULATION, AND
  MEP SYSTEMS RESULT IN A 7'-O" HEADROOM CONDITION FOR A LARGE PORTION OF
  LL1.

IN LIEU OF MEETING 7'-6" HEADROOM PER CITY ZONING, WE REQUEST TO DESIGN THE GARAGE CLEAR HEIGHT TO CONFORM WITH MA STATE BUILDING CODE 780 CMR AS A BASELINE AT DRIVE AISLES AND PARKING SPACES. THE CODE ALLOWS 7' MIN. HEADROOM AT CEILINGS (OR UNDERSIDE OF DECK) AND 6'-8" AT MISCELLANEOUS PROTRUDING OBJECTS SUCH AS BEAMS AND PIPES (PER MA STATE BUILDING CODE 780 CMR S. 406.4.1, 1003.2, & 1003.3).