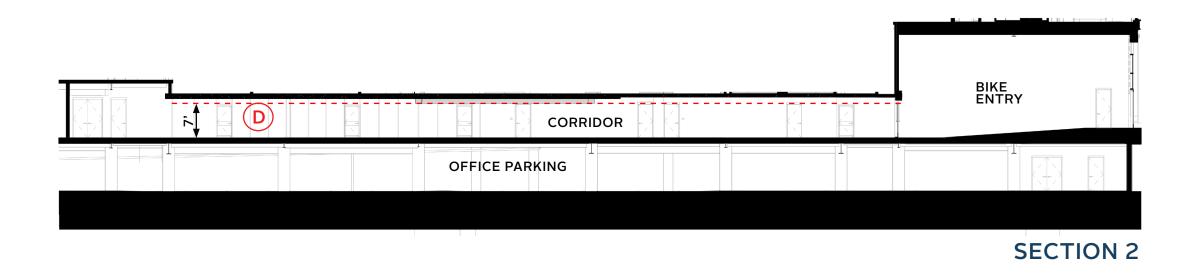

- A 21'-6" DRIVE AISLE AT REGULAR PARKING SPACES
  EXISTING COLUMNS THAT ARE ENCASED IN CONCRETE TO SUPPORT THE NEW LEVEL 1
  LOWERED SLAB CREATE A DRIVE AISLE THAT IS CONSTRAINED TO 21'-6"
- B 21'-2" PARKING ENTRANCE
  EXISTING COLUMN LOCATIONS IN COMBINATION WITH THE GARAGE DOOR FRAME
  DIMENSIONAL REQUIREMENTS CREATE A CONDITION THAT IS CONSTRAINED TO 21'-2".
- C 21'-6" DRIVE AISLE AT ENTRY AND RAMP
  EXISTING COLUMNS THAT ARE ENCASED IN CONCRETE TO SUPPORT THE NEW LEVEL 1
  LOWERED SLAB CREATE A DRIVE AISLE & RAMP THAT IS CONSTRAINED TO 21'-6"
- 7'-O" HEADROOM AT LOWER LEVEL 1
  LOWERING THE FIRST FLOOR TO ACCOMMODATE AN ACCESSIBLE THROUGH-BLOCK
  LOBBY, UNEVEN LL1 FLOOR LEVEL EXISTING CONDITIONS, CEILING INSULATION, AND
  MEP SYSTEMS RESULT IN A 7'-O" HEADROOM CONDITION FOR A LARGE PORTION OF
  LL1.

IN LIEU OF MEETING 7'-6" HEADROOM PER CITY ZONING, WE REQUEST TO DESIGN THE GARAGE CLEAR HEIGHT TO CONFORM WITH MA STATE BUILDING CODE 780 CMR AS A BASELINE AT DRIVE AISLES AND PARKING SPACES. THE CODE ALLOWS 7' MIN. HEADROOM AT CEILINGS (OR UNDERSIDE OF DECK) AND 6'-8" AT MISCELLANEOUS PROTRUDING OBJECTS SUCH AS BEAMS AND PIPES (PER MA STATE BUILDING CODE 780 CMR S. 406.4.1, 1003.2, & 1003.3).

#### **SECTIONS**

Date: