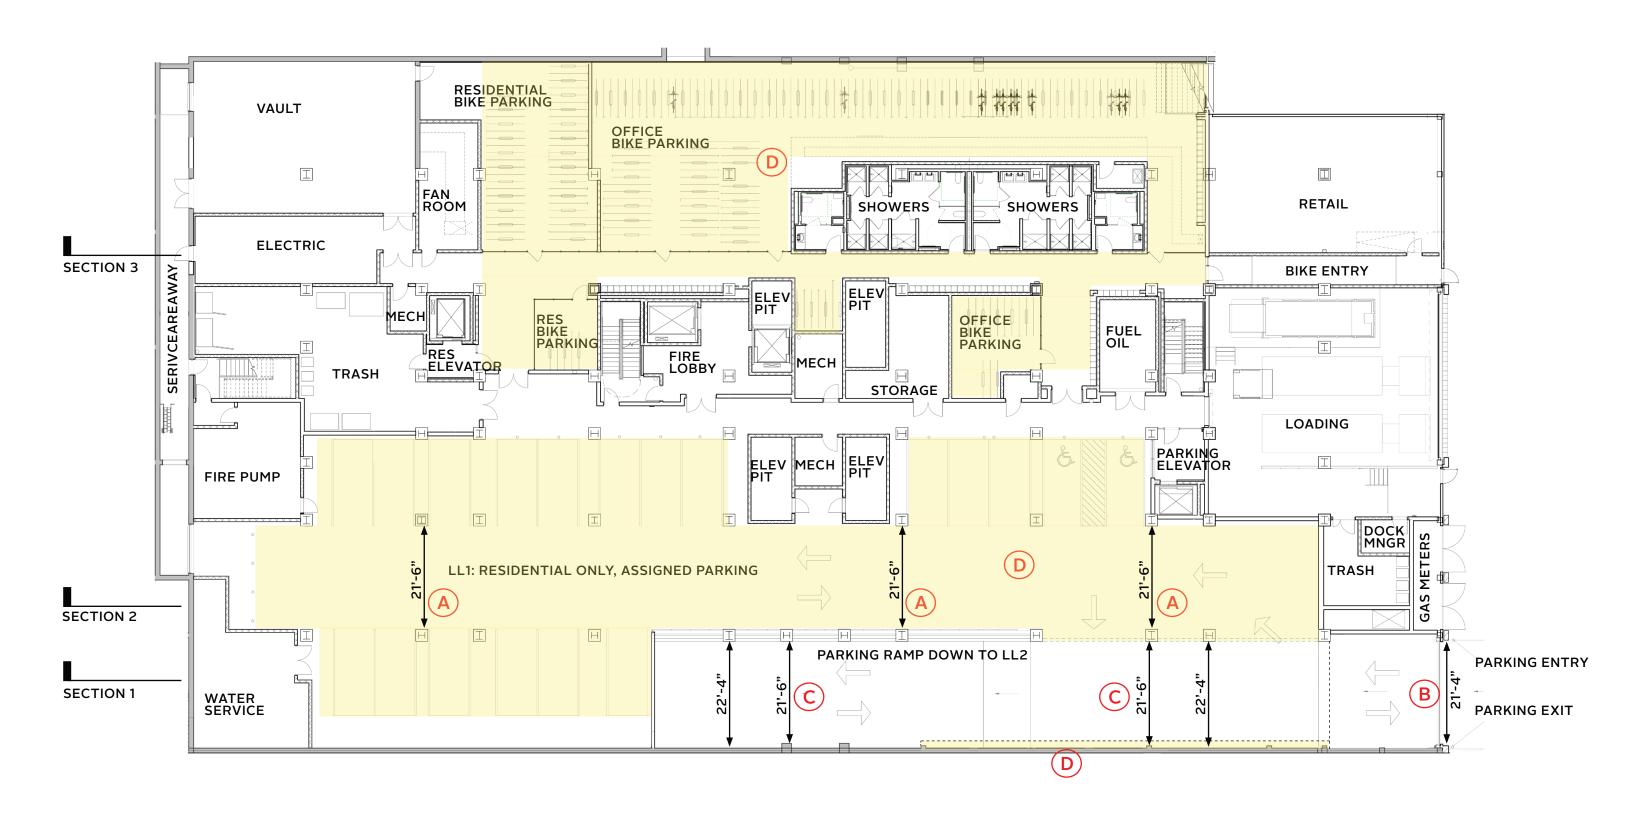

- A 21'-6" DRIVE AISLE AT REGULAR PARKING SPACES
  EXISTING COLUMNS THAT ARE ENCASED IN CONCRETE TO SUPPORT THE NEW LEVEL 1
  LOWERED SLAB CREATE A DRIVE AISLE THAT IS CONSTRAINED TO 21'-6"
- B 21'-2" PARKING ENTRANCE
  EXISTING COLUMN LOCATIONS IN COMBINATION WITH THE GARAGE DOOR FRAME
  DIMENSIONAL REQUIREMENTS CREATE A CONDITION THAT IS CONSTRAINED TO 21'-2".
- C 21'-6" DRIVE AISLE AT ENTRY AND RAMP
  EXISTING COLUMNS THAT ARE ENCASED IN CONCRETE TO SUPPORT THE NEW LEVEL 1
  LOWERED SLAB CREATE A DRIVE AISLE & RAMP THAT IS CONSTRAINED TO 21'-6"
- 7'-O" HEADROOM AT LOWER LEVEL 1
  LOWERING THE FIRST FLOOR TO ACCOMMODATE AN ACCESSIBLE THROUGH-BLOCK
  LOBBY, UNEVEN LL1 FLOOR LEVEL EXISTING CONDITIONS, CEILING INSULATION, AND
  MEP SYSTEMS RESULT IN A 7'-O" HEADROOM CONDITION FOR A LARGE PORTION OF
  LL1.

7'-O" HEADROOM AT LOWER LEVEL 2
EXISTING CONDITIONS, CEILING INSULATION, AND MEP SYSTEMS RESULT IN A 7'-O"
HEADROOM CONDITION FOR PORTIONS OF LL2 INCLUDING PARKING ZONES THAT EXCLUDE THE ACCESSIBLE VAN PATH.

IN LIEU OF MEETING 7'-6" HEADROOM PER CITY ZONING, WE REQUEST TO DESIGN THE GARAGE CLEAR HEIGHT TO CONFORM WITH MA STATE BUILDING CODE 780 CMR AS A BASELINE AT DRIVE AISLES AND PARKING SPACES. THE CODE ALLOWS 7' MIN. HEADROOM AT CEILINGS (OR UNDERSIDE OF DECK) AND 6'-8" AT MISCELLANEOUS PROTRUDING OBJECTS SUCH AS BEAMS AND PIPES (PER MA STATE BUILDING CODE 780 CMR S. 406.4.1, 1003.2, & 1003.3).