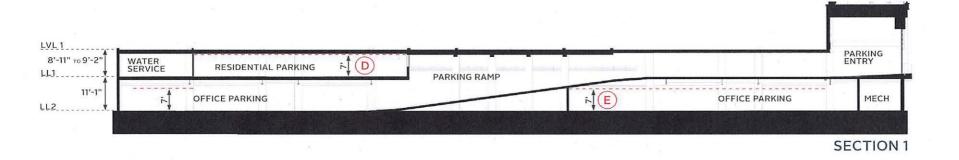

- A 21'-6" DRIVE AISLE AT REGULAR PARKING SPACES
  EXISTING COLUMNS THAT ARE ENCASED IN CONCRETE TO SUPPORT THE NEW LEVEL 1
  LOWERED SLAB CREATE A DRIVE AISLE THAT IS CONSTRAINED TO 21'-6"
- B 21'-2" PARKING ENTRANCE
  EXISTING COLUMN LOCATIONS IN COMBINATION WITH THE GARAGE DOOR FRAME
  DIMENSIONAL REQUIREMENTS CREATE A CONDITION THAT IS CONSTRAINED TO 21'-2".
- C 21'-6" DRIVE AISLE AT ENTRY AND RAMP
  EXISTING COLUMNS THAT ARE ENCASED IN CONCRETE TO SUPPORT THE NEW LEVEL 1
  LOWERED SLAB CREATE A DRIVE AISLE & RAMP THAT IS CONSTRAINED TO 21'-6"
- 7'-O" HEADROOM AT LOWER LEVEL 1
  LOWERING THE FIRST FLOOR TO ACCOMMODATE AN ACCESSIBLE THROUGH-BLOCK
  LOBBY, UNEVEN LL1 FLOOR LEVEL EXISTING CONDITIONS, CEILING INSULATION, AND
  MEP SYSTEMS RESULT IN A 7'-O" HEADROOM CONDITION FOR A LARGE PORTION OF
  LL1.

IN LIEU OF MEETING 7'-6" HEADROOM PER CITY ZONING, WE REQUEST TO DESIGN THE GARAGE CLEAR HEIGHT TO CONFORM WITH MA STATE BUILDING CODE 780 CMR AS A BASELINE AT DRIVE AISLES AND PARKING SPACES. THE CODE ALLOWS 7' MIN. HEADROOM AT CEILINGS (OR UNDERSIDE OF DECK) AND 6'-8" AT MISCELLANEOUS PROTRUDING OBJECTS SUCH AS BEAMS AND PIPES (PER MA STATE BUILDING CODE 780 CMR S. 406.4.1, 1003.2, & 1003.3).

7'-O" HEADROOM AT LOWER LEVEL 2
EXISTING CONDITIONS, CEILING INSULATION, AND MEP SYSTEMS RESULT IN A 7'-O"
HEADROOM CONDITION FOR PORTIONS OF LL2 INCLUDING PARKING ZONES THAT EXCLUDE THE ACCESSIBLE VAN PATH.