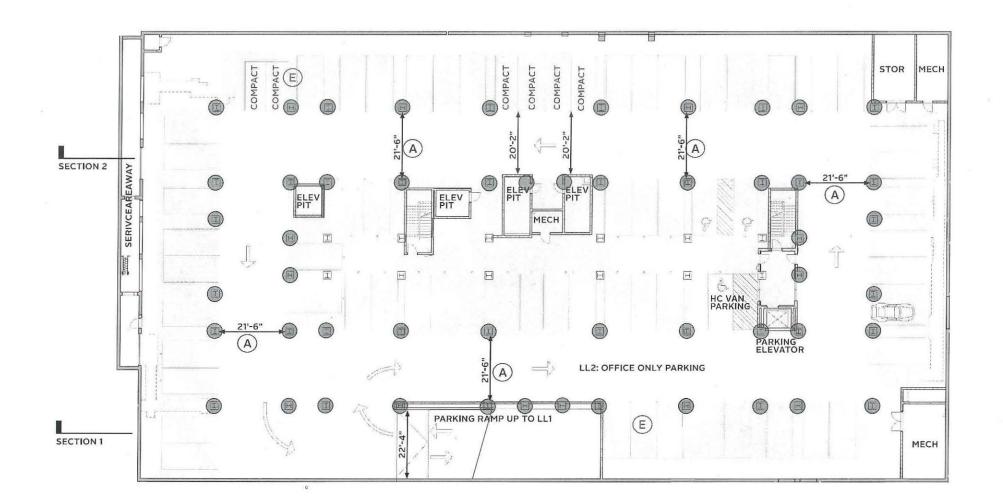

- A 21'-6" DRIVE AISLE AT REGULAR PARKING SPACES
  EXISTING COLUMNS THAT ARE ENCASED IN CONCRETE TO SUPPORT THE NEW LEVEL 1
  LOWERED SLAB CREATE A DRIVE AISLE THAT IS CONSTRAINED TO 21'-6"
- B 21'-2" PARKING ENTRANCE
  EXISTING COLUMN LOCATIONS IN COMBINATION WITH THE GARAGE DOOR FRAME
  DIMENSIONAL REQUIREMENTS CREATE A CONDITION THAT IS CONSTRAINED TO 21'-2".
- C 21'-6" DRIVE AISLE AT ENTRY AND RAMP
  EXISTING COLUMNS THAT ARE ENCASED IN CONCRETE TO SUPPORT THE NEW LEVEL 1
  LOWERED SLAB CREATE A DRIVE AISLE & RAMP THAT IS CONSTRAINED TO 21'-6"
- 7'-O" HEADROOM AT LOWER LEVEL 1
  LOWERING THE FIRST FLOOR TO ACCOMMODATE AN ACCESSIBLE THROUGH-BLOCK
  LOBBY, UNEVEN LL1 FLOOR LEVEL EXISTING CONDITIONS, CEILING INSULATION, AND
  MEP SYSTEMS RESULT IN A 7'-O" HEADROOM CONDITION FOR A LARGE PORTION OF
  LL1.

7'-O" HEADROOM AT LOWER LEVEL 2
EXISTING CONDITIONS, CEILING INSULATION, AND MEP SYSTEMS RESULT IN A 7'-O"
HEADROOM CONDITION FOR PORTIONS OF LL2 INCLUDING PARKING ZONES THAT EXCLUDE THE ACCESSIBLE VAN PATH.

#### LOWER LEVEL 2 FLOOR PLAN

**SECTION 2** 