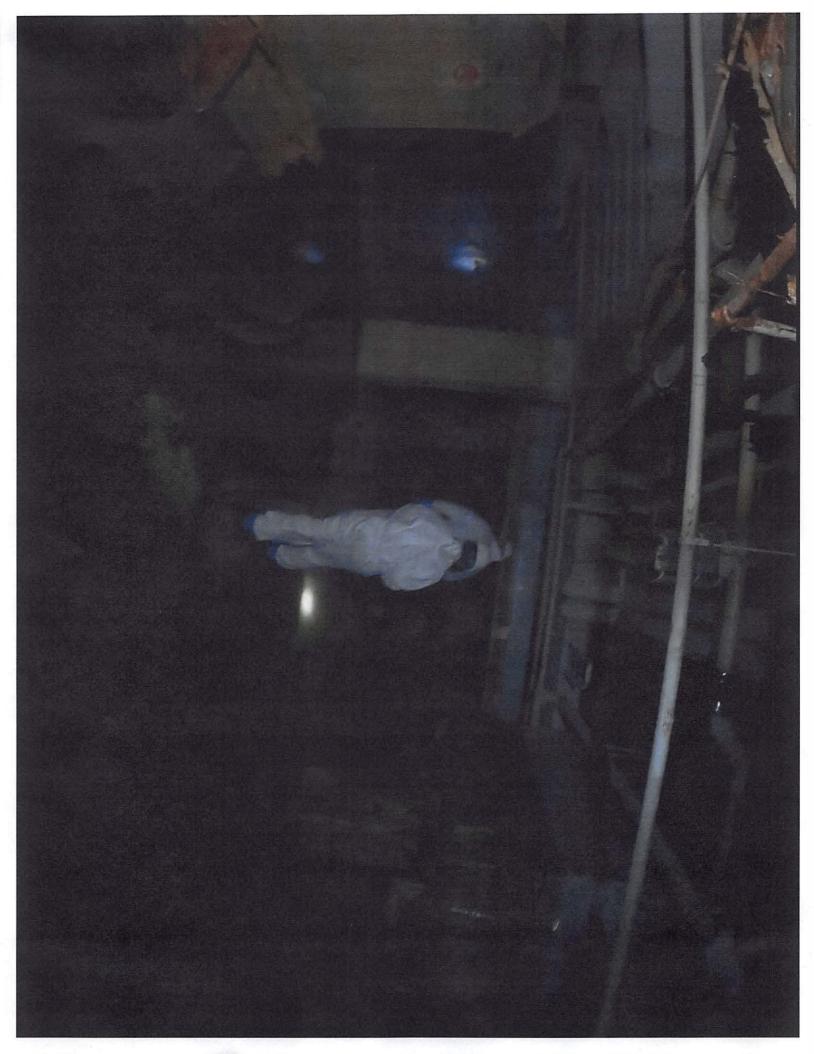

7'-O" HEADROOM AT LOWER LEVEL 2
EXISTING CONDITIONS, CEILING INSULATION, AND MEP SYSTEMS RESULT IN A 7'-O"
HEADROOM CONDITION FOR PORTIONS OF LL2 INCLUDING PARKING ZONES THAT EXCLUDE THE ACCESSIBLE VAN PATH.

IN LIEU OF MEETING 7'-6" HEADROOM PER CITY ZONING, WE REQUEST TO DESIGN THE GARAGE CLEAR HEIGHT TO CONFORM WITH MA STATE BUILDING CODE 780 CMR AS A BASELINE AT DRIVE AISLES AND PARKING SPACES. THE CODE ALLOWS 7' MIN. HEADROOM AT CEILINGS (OR UNDERSIDE OF DECK) AND 6'-8" AT MISCELLANEOUS PROTRUDING OBJECTS SUCH AS BEAMS AND PIPES (PER MA STATE BUILDING CODE 780 CMR S. 406.4.1, 1003.2, & 1003.3).

EXISTING CONDITIONS HAVE YET TO BE FULLY VERIFIED.