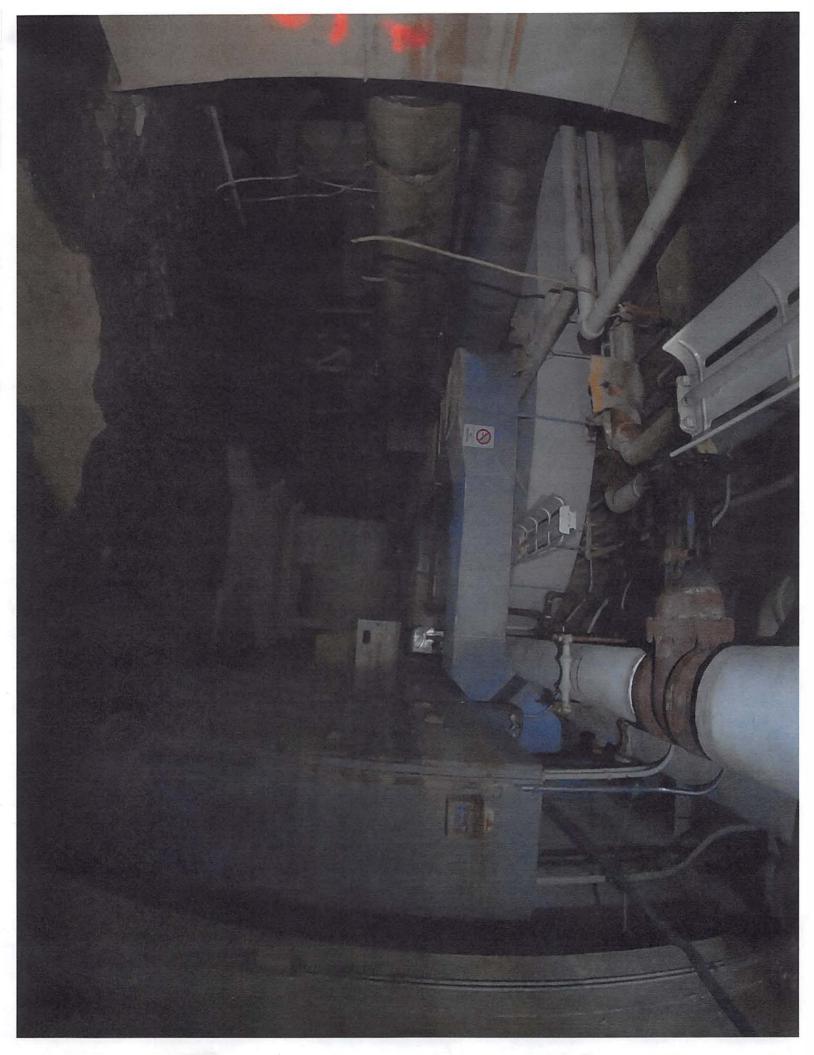

- A 21'-6" DRIVE AISLE AT REGULAR PARKING SPACES
  EXISTING COLUMNS THAT ARE ENCASED IN CONCRETE TO SUPPORT THE NEW LEVEL 1
  LOWERED SLAB CREATE A DRIVE AISLE THAT IS CONSTRAINED TO 21'-6"
- B 21'-2" PARKING ENTRANCE
  EXISTING COLUMN LOCATIONS IN COMBINATION WITH THE GARAGE DOOR FRAME
  DIMENSIONAL REQUIREMENTS CREATE A CONDITION THAT IS CONSTRAINED TO 21'-2".
- C 21'-6" DRIVE AISLE AT ENTRY AND RAMP
  EXISTING COLUMNS THAT ARE ENCASED IN CONCRETE TO SUPPORT THE NEW LEVEL 1
  LOWERED SLAB CREATE A DRIVE AISLE & RAMP THAT IS CONSTRAINED TO 21'-6"
- 7'-O" HEADROOM AT LOWER LEVEL 1
  LOWERING THE FIRST FLOOR TO ACCOMMODATE AN ACCESSIBLE THROUGH-BLOCK
  LOBBY, UNEVEN LL1 FLOOR LEVEL EXISTING CONDITIONS, CEILING INSULATION, AND
  MEP SYSTEMS RESULT IN A 7'-O" HEADROOM CONDITION FOR A LARGE PORTION OF
  LL1.

IN LIEU OF MEETING 7'-6" HEADROOM PER CITY ZONING, WE REQUEST TO DESIGN THE GARAGE CLEAR HEIGHT TO CONFORM WITH MA STATE BUILDING CODE 780 CMR AS A BASELINE AT DRIVE AISLES AND PARKING SPACES. THE CODE ALLOWS 7' MIN. HEADROOM AT CEILINGS (OR UNDERSIDE OF DECK) AND 6'-8" AT MISCELLANEOUS PROTRUDING OBJECTS SUCH AS BEAMS AND PIPES (PER MA STATE BUILDING CODE 780 CMR S. 406.4.1, 1003.2, & 1003.3).

7'-O" HEADROOM AT LOWER LEVEL 2
EXISTING CONDITIONS, CEILING INSULATION, AND MEP SYSTEMS RESULT IN A 7'-O"
HEADROOM CONDITION FOR PORTIONS OF LL2 INCLUDING PARKING ZONES THAT EXCLUDE THE ACCESSIBLE VAN PATH.