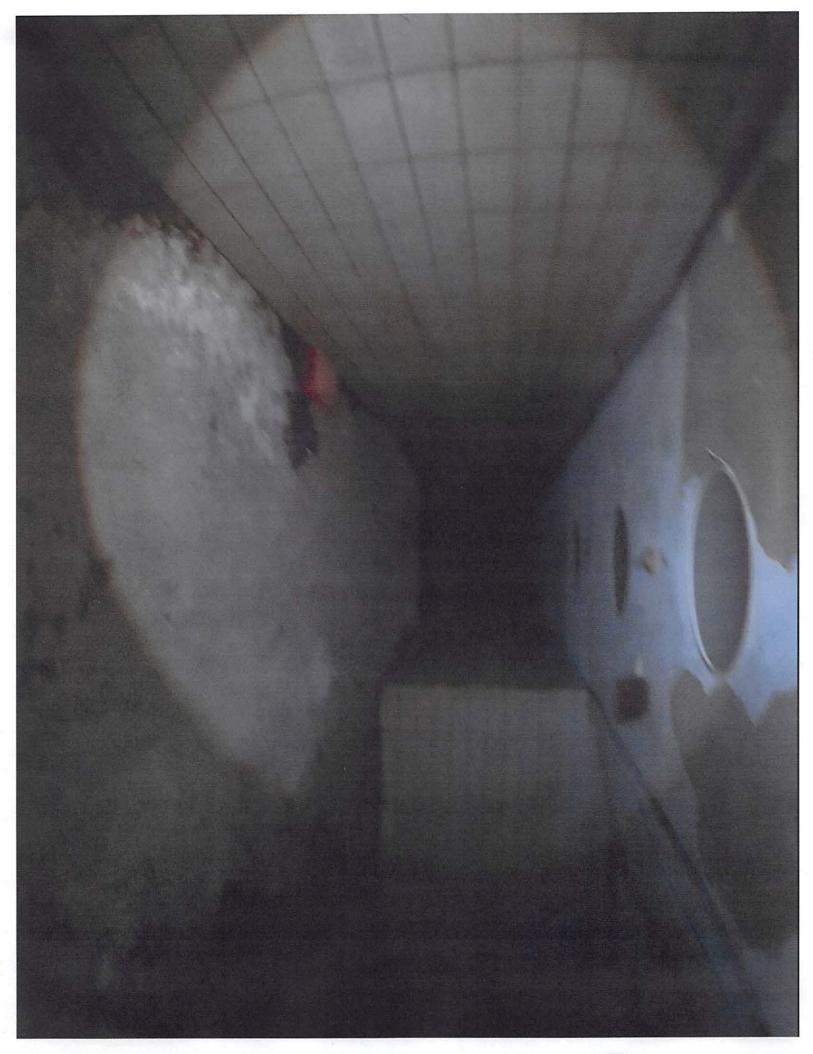

- A 21'-6" DRIVE AISLE AT REGULAR PARKING SPACES
  EXISTING COLUMNS THAT ARE ENCASED IN CONCRETE TO SUPPORT THE NEW LEVEL 1
  LOWERED SLAB CREATE A DRIVE AISLE THAT IS CONSTRAINED TO 21'-6"
- B 21'-2" PARKING ENTRANCE
  EXISTING COLUMN LOCATIONS IN COMBINATION WITH THE GARAGE DOOR FRAME
  DIMENSIONAL REQUIREMENTS CREATE A CONDITION THAT IS CONSTRAINED TO 21'-2".
- C 21'-6" DRIVE AISLE AT ENTRY AND RAMP
  EXISTING COLUMNS THAT ARE ENCASED IN CONCRETE TO SUPPORT THE NEW LEVEL 1
  LOWERED SLAB CREATE A DRIVE AISLE & RAMP THAT IS CONSTRAINED TO 21'-6"
- 7'-O" HEADROOM AT LOWER LEVEL 1
  LOWERING THE FIRST FLOOR TO ACCOMMODATE AN ACCESSIBLE THROUGH-BLOCK
  LOBBY, UNEVEN LL1 FLOOR LEVEL EXISTING CONDITIONS, CEILING INSULATION, AND
  MEP SYSTEMS RESULT IN A 7'-O" HEADROOM CONDITION FOR A LARGE PORTION OF
  LL1.

IN LIEU OF MEETING 7'-6" HEADROOM PER CITY ZONING, WE REQUEST TO DESIGN THE GARAGE CLEAR HEIGHT TO CONFORM WITH MA STATE BUILDING CODE 780 CMR AS A BASELINE AT DRIVE AISLES AND PARKING SPACES. THE CODE ALLOWS 7' MIN. HEADROOM AT CEILINGS (OR UNDERSIDE OF DECK) AND 6'-8" AT MISCELLANEOUS PROTRUDING OBJECTS SUCH AS BEAMS AND PIPES (PER MA STATE BUILDING CODE 780 CMR S. 406.4.1, 1003.2, & 1003.3).