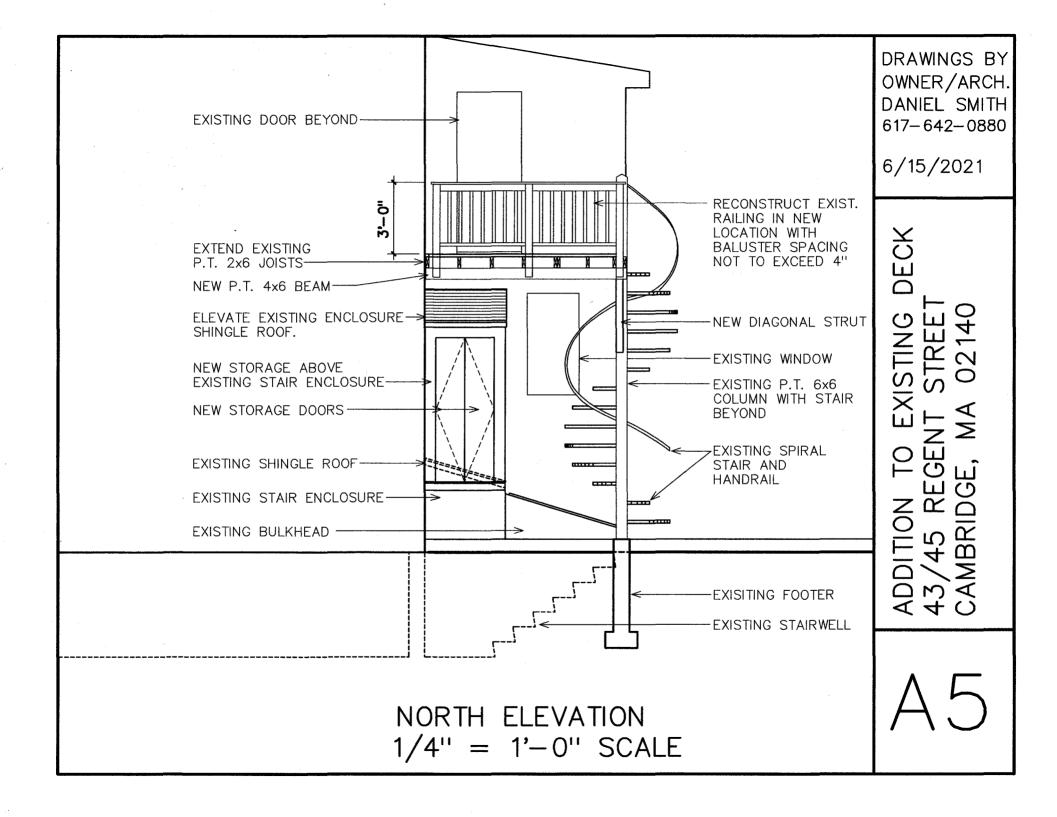

This is a very small, 24 Sq. Ft. foot addition to an existing 2nd floor deck. The enlarged deck will be 72 total Sq. Ft. once complete. There is no foreseeable negative impact on neighbors or district.

The petitioners have submitted drawings and photographs detailing the dimensions and location of the proposed deck and stairs.

The deck will be constructed in two phases as indicated by the drawings, an initial 44 sqft. section, with stairs to grade, and a future 24 sqft. curved extension to be constructed withinthe two year period the special permit remains in effect.