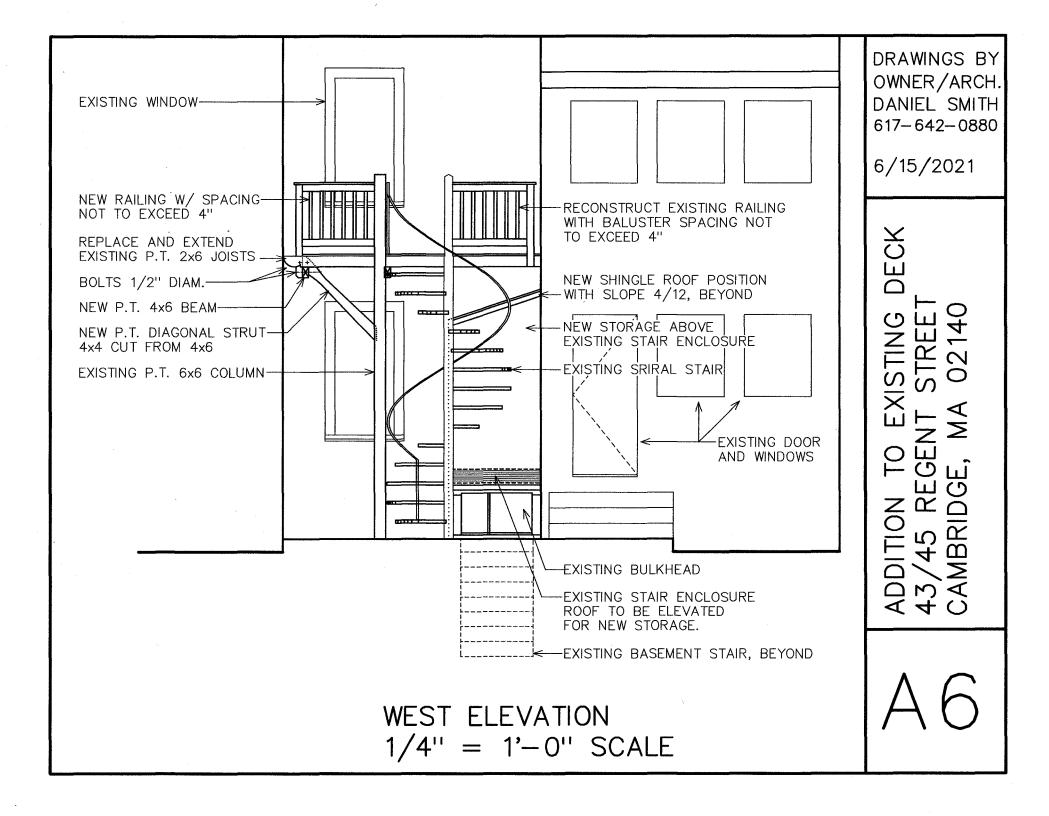

This is a very small, 24 Sq. Ft. foot addition to an existing 2nd floor deck. The enlarged deck will be 72 total Sq. Ft. once complete. There is no foreseeable negative impact on neighbors or district.

The petitioners have submitted drawings and photographs detailing the dimensions and location of the proposed deck and stairs.

The deck will be constructed in two phases as indicated by the drawings, an initial 44 sqft. section, with stairs to grade, and a future 24 sqft. curved extension to be constructed withinthe two year period the special permit remains in effect.