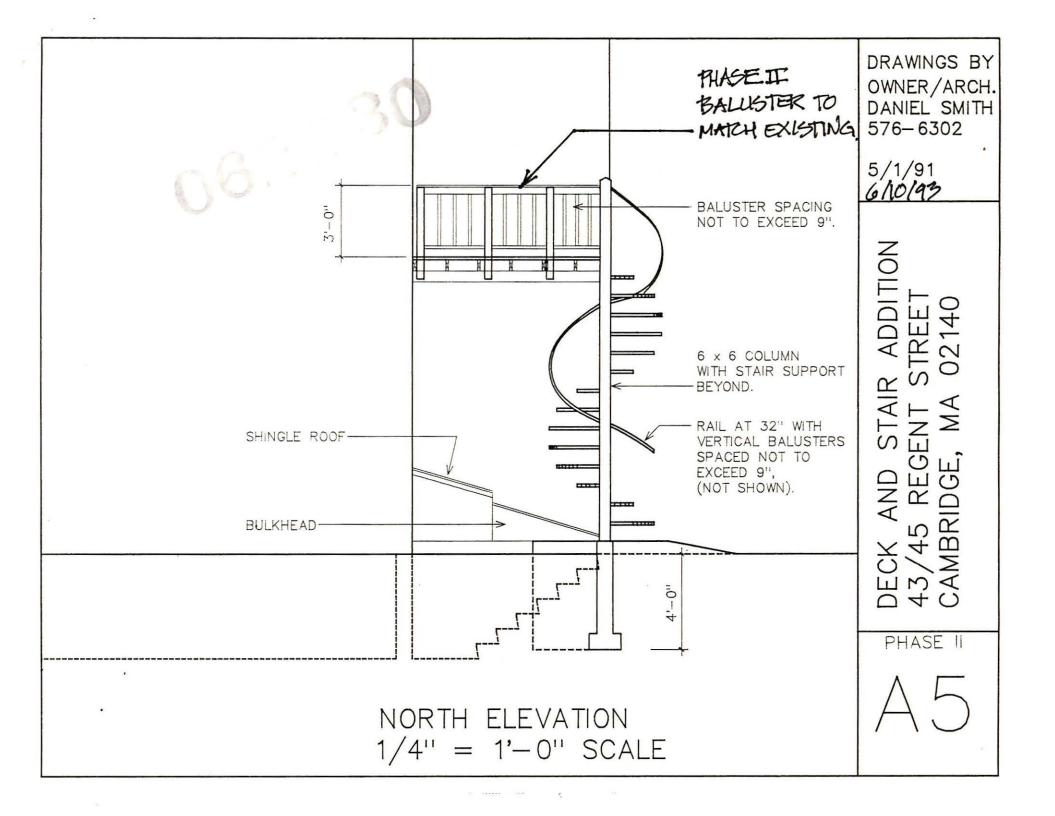

The petitioners have submitted drawings and photographs detailing the dimensions and location of the proposed deck and stairs.

The deck will be constructed in two phases as indicated by the drawings, an initial 44 sqft. section, with stairs to grade, and a future 24 sqft. curved extension to be constructed withinthe two year period the special permit remains in effect.