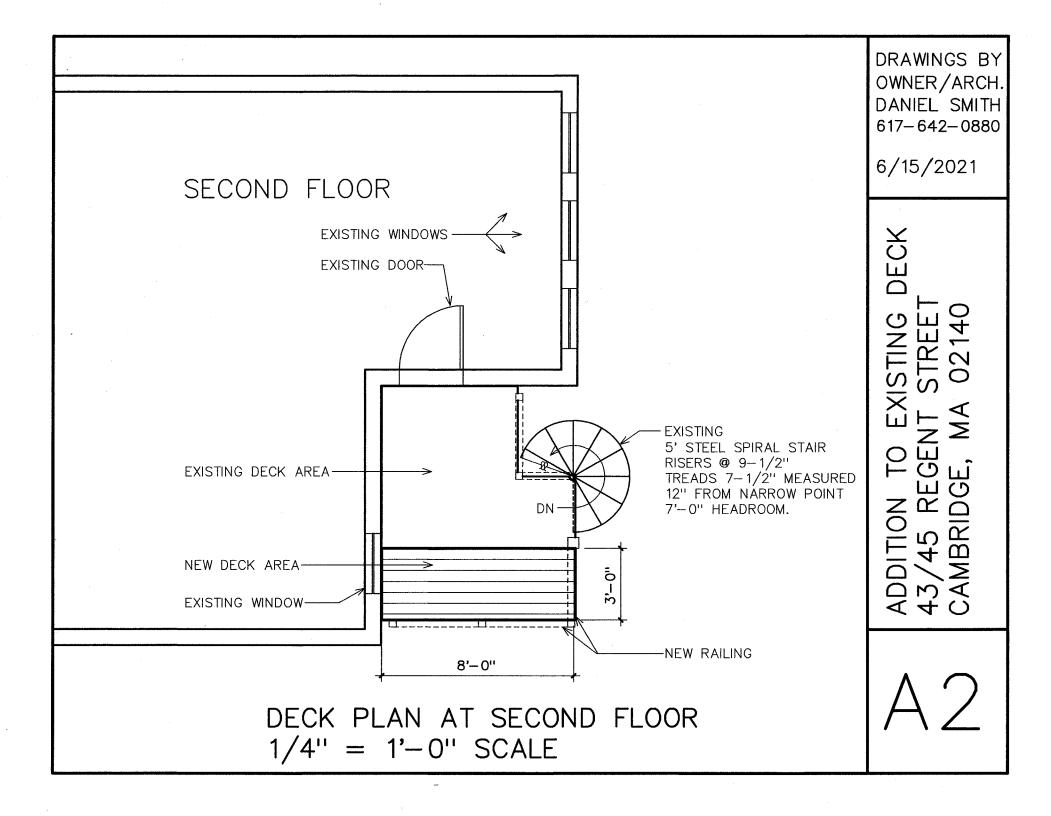

This is a very small, 24 Sq. Ft. foot addition to an existing 2nd floor deck. The enlarged deck will be 72 total Sq. Ft. once complete. There is no foreseeable negative impact on neighbors or district.

The petitioners have submitted drawings and photographs detailing the dimensions and location of the proposed deck and stairs.

The deck will be constructed in two phases as indicated by the drawings, an initial 44 sqft. section, with stairs to grade, and a future 24 sqft. curved extension to be constructed withinthe two year period the special permit remains in effect.