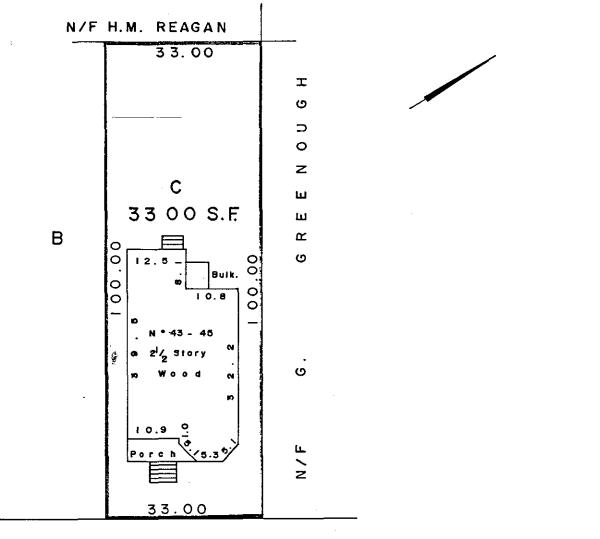

Residence B Zone

Requested Use/Occupancy: Residential

|                                               |               | Existing<br>Conditions | Requested<br>Conditions | <u>Ordinance</u><br><u>Requirements</u>             |        |
|-----------------------------------------------|---------------|------------------------|-------------------------|-----------------------------------------------------|--------|
| TOTAL GROSS<br>FLOOR AREA:                    |               | 2341                   | 2365                    | 1650                                                | (max.) |
| LOT AREA:<br>RATIO OF GROSS                   |               | 3300                   | 3000                    | 5000                                                | (min.) |
| FLOOR AREA TO LOT AREA: 2 LOT AREA OF         |               | 69.5%                  | 69.5%                   | 50%                                                 |        |
| EACH DWELLING<br>UNIT                         |               | N/A                    | N/A                     | N/A                                                 |        |
| SIZE OF LOT:                                  | WIDTH         | 33                     | 33                      | 50                                                  |        |
|                                               | DEPTH         | 100                    | 100                     | 100                                                 |        |
| SETBACKS IN FEET                              | FRONT         | 12                     | 12                      | 12' setback<br>matches<br>neighboring<br>structures |        |
|                                               | REAR          | 44                     | 44                      | 25                                                  |        |
|                                               | LEFT<br>SIDE  | 6                      | 6                       | 7.5                                                 |        |
|                                               | RIGHT<br>SIDE | 5                      | 5                       | 7.5                                                 |        |
| SIZE OF BUILDING:                             | HEIGHT        | 33                     | 33                      | 35                                                  |        |
|                                               | WIDTH         | 44                     | 44                      | N/A                                                 |        |
| RATIO OF USABLE<br>OPEN SPACE TO<br>LOT AREA: |               | 61%                    | 61%                     | 40%                                                 |        |
| NO. OF DWELLING UNITS:                        |               | 2                      | 2                       | N/A                                                 |        |
| NO. OF PARKING<br>SPACES:                     |               | 0                      | 0                       | N/A                                                 |        |
| NO. OF LOADING AREAS:                         |               | 0                      | 0                       | N/A                                                 |        |
| DISTANCE TO<br>NEAREST BLDG.<br>ON SAME LOT   |               | N/A                    | N/A                     | N/A                                                 |        |

#### MORTGAGE SURVEY PLAN

CAMBRIDGE

Scale I in. = 20 ft. Date DEC. 15, 1988

Plan reference: BEING LOT CON A PLAN BY

N. J. HOLLAND, C.E. DATED NOV.15,

1919 · RECORDED WITH MIDDLESEX

SOUTH REGISTRY OF DEEDS PLAN

BOOK 288 PLAN 30.

#### ERNEST H. FAGERSTROM, R.L.S. 138 Norwell Avenue, Norwell

I hereby certify that the building shown on this plan is located on the ground as shown thereon and that it conforms to the zoning and building laws of the city of Cambridge