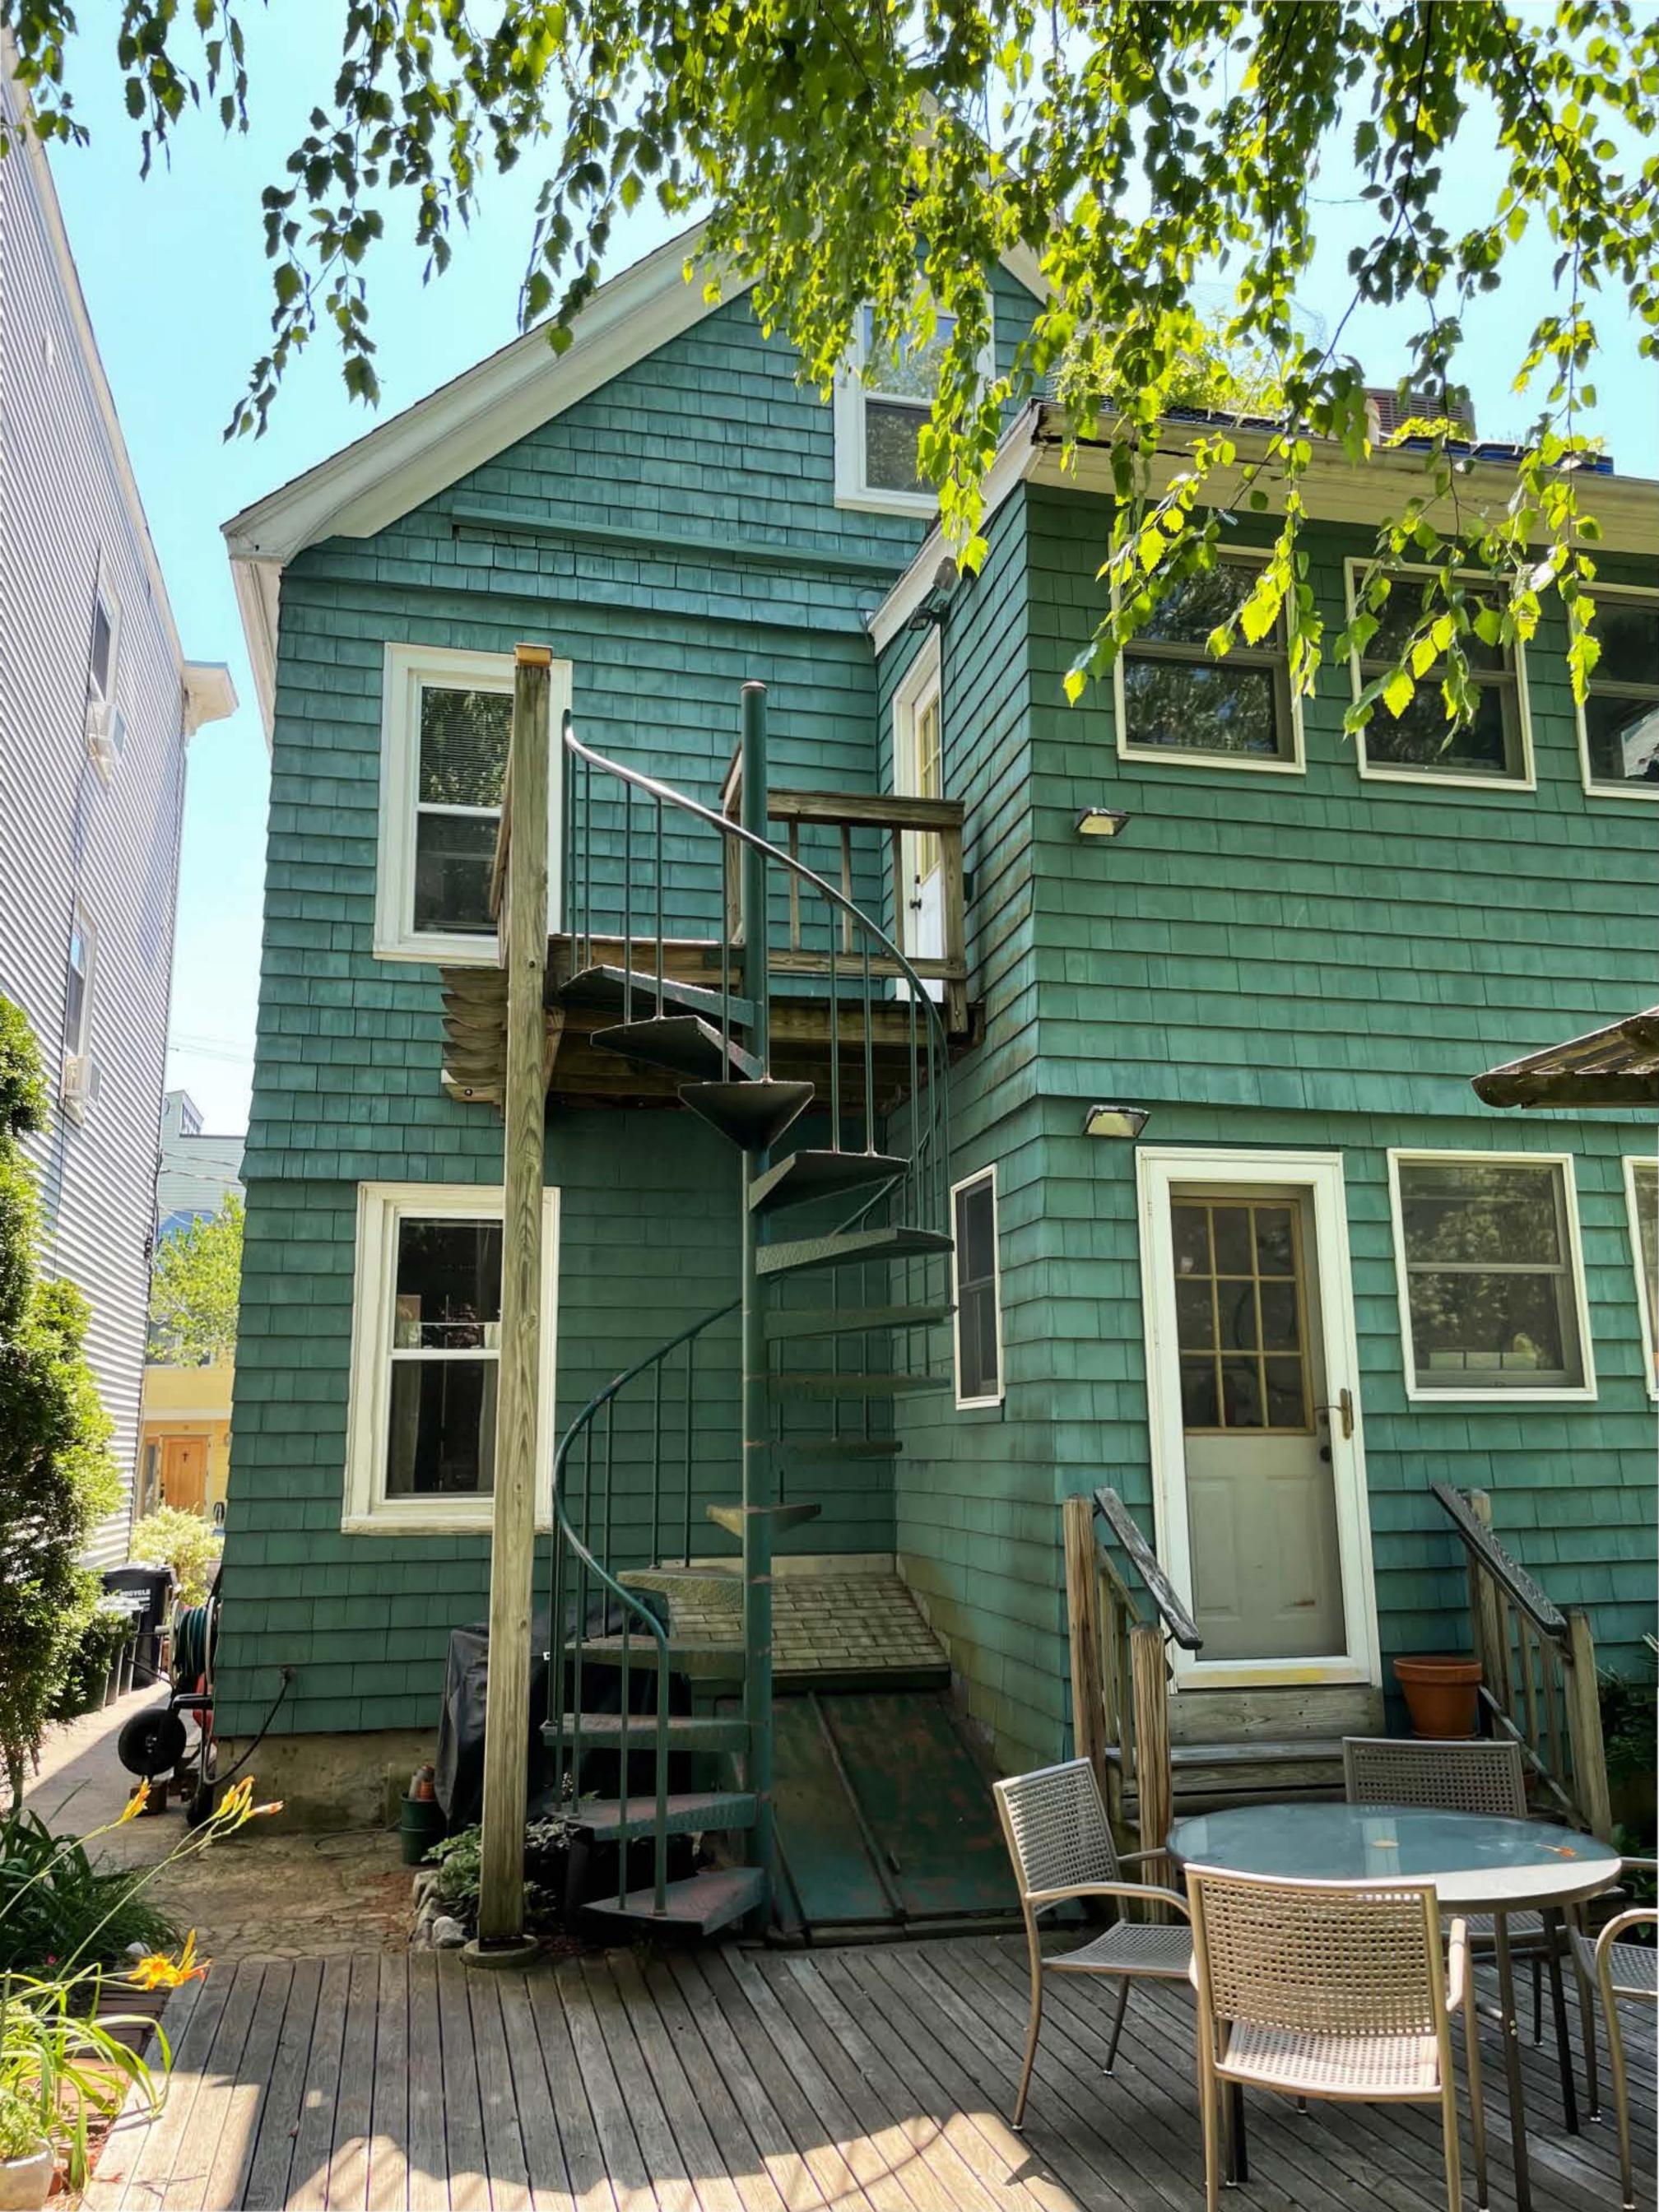

This is a very small, 24 Sq. Ft. foot addition to an existing 2nd floor deck. The enlarged deck will be 72 total Sq. Ft. once complete. There is no foreseeable negative impact on neighbors or district.

The petitioners have submitted drawings and photographs detailing the dimensions and location of the proposed deck and stairs.

The deck will be constructed in two phases as indicated by the drawings, an initial 44 sqft. section, with stairs to grade, and a future 24 sqft. curved extension to be constructed withinthe two year period the special permit remains in effect.