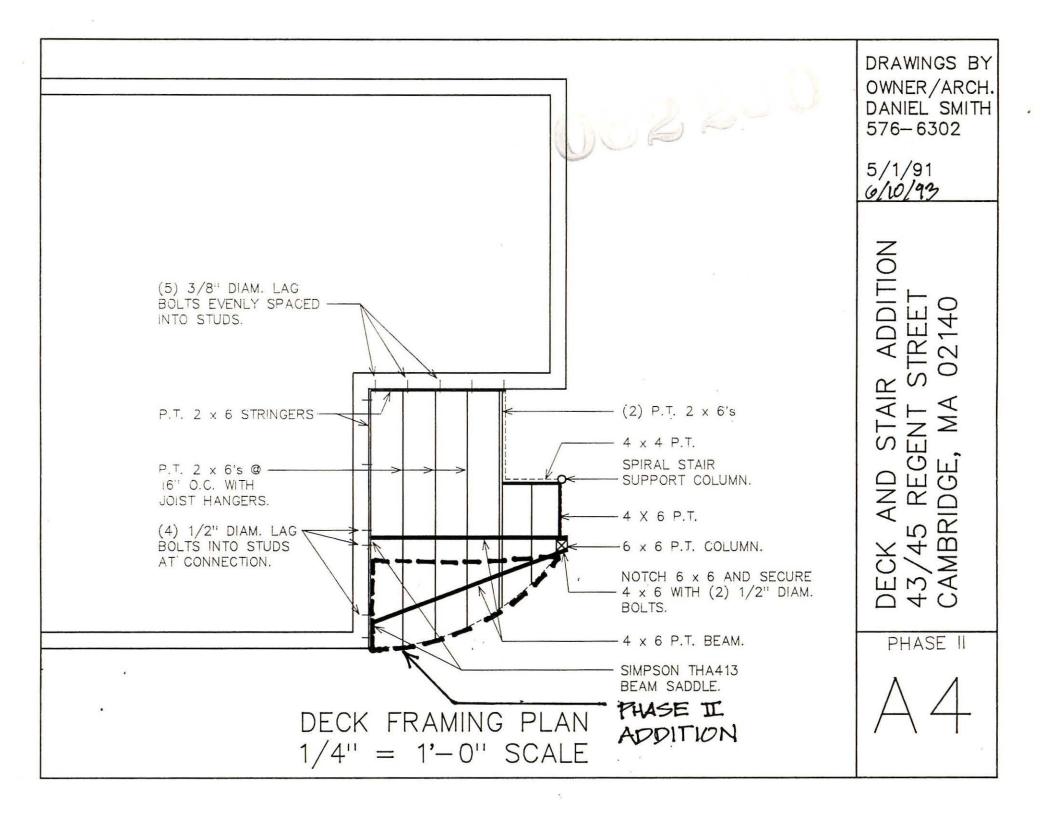

The petitioners have submitted drawings and photographs detailing the dimensions and location of the proposed deck and stairs.

The deck will be constructed in two phases as indicated by the drawings, an initial 44 sqft. section, with stairs to grade, and a future 24 sqft. curved extension to be constructed withinthe two year period the special permit remains in effect.