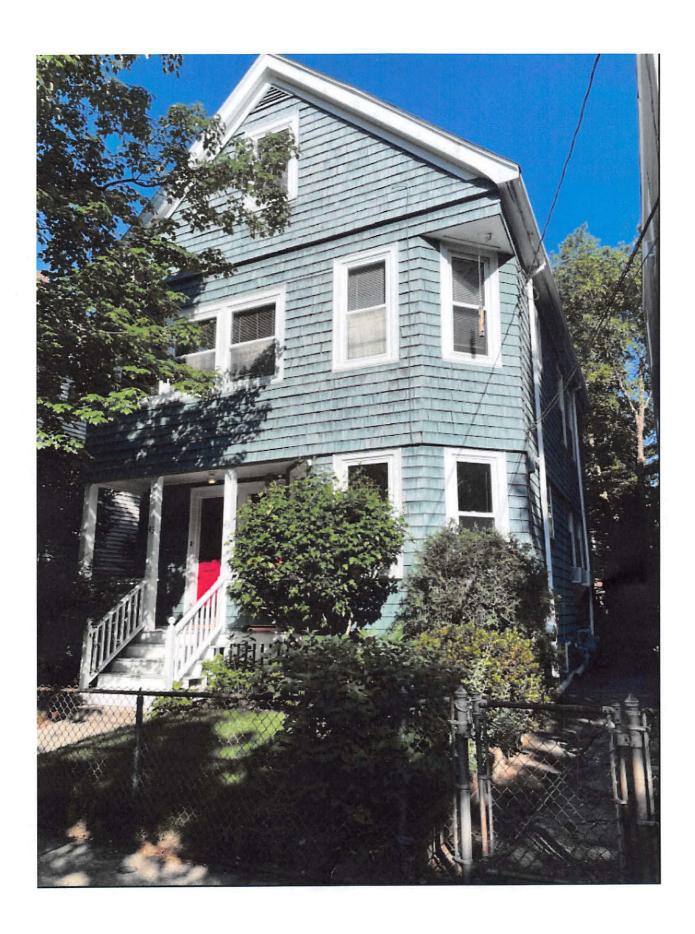

This is a very small, 24 Sq. Ft. foot addition to an existing 2nd floor deck. The enlarged deck will be 72 total Sq. Ft. once complete. There is no foreseeable negative impact on neighbors or district.

The petitioners have submitted drawings and photographs detailing the dimensions and location of the proposed deck and stairs.

The deck will be constructed in two phases as indicated by the drawings, an initial 44 sqft. section, with stairs to grade, and a future 24 sqft. curved extension to be constructed withinthe two year period the special permit remains in effect.