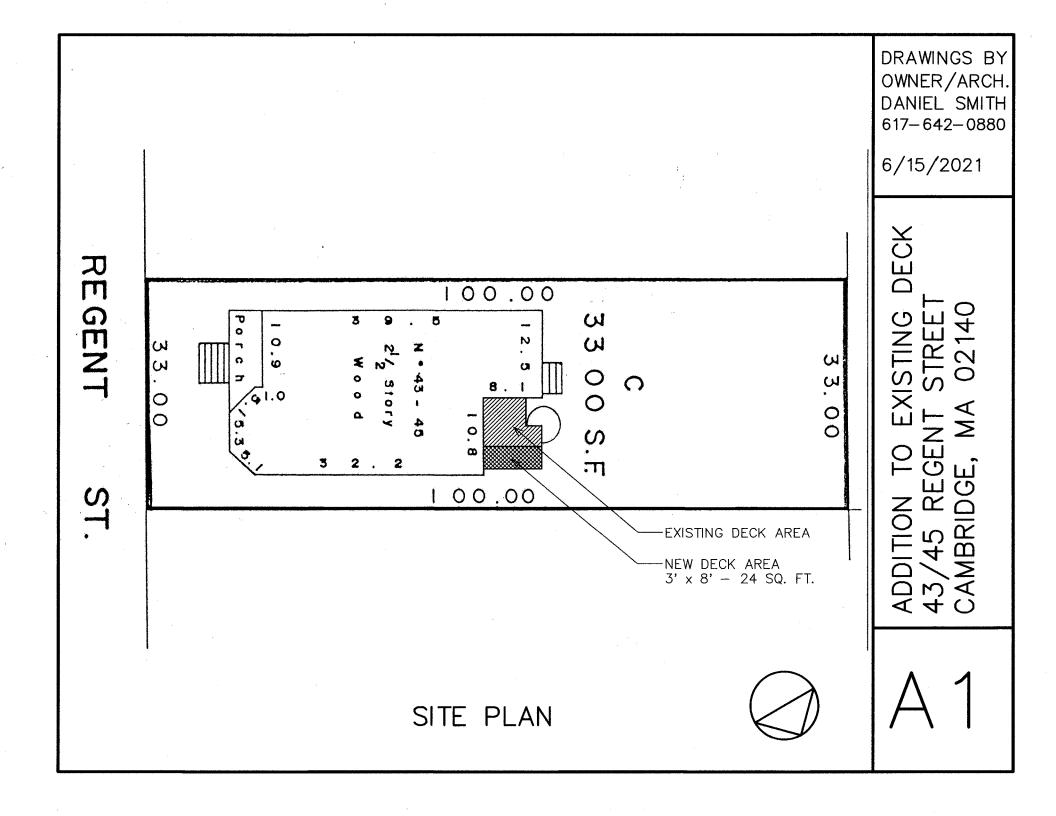

Residence B Zone

Requested Use/Occupancy: Residential

|                                               |               | Existing<br>Conditions | Requested<br>Conditions | <u>Ordinance</u><br><u>Requirements</u>             |        |
|-----------------------------------------------|---------------|------------------------|-------------------------|-----------------------------------------------------|--------|
| TOTAL GROSS<br>FLOOR AREA:                    |               | 2341                   | 2365                    | 1650                                                | (max.) |
| LOT AREA:<br>RATIO OF GROSS                   |               | 3300                   | 3000                    | 5000                                                | (min.) |
| FLOOR AREA TO LOT AREA: 2 LOT AREA OF         |               | 69.5%                  | 69.5%                   | 50%                                                 |        |
| EACH DWELLING<br>UNIT                         |               | N/A                    | N/A                     | N/A                                                 |        |
| SIZE OF LOT:                                  | WIDTH         | 33                     | 33                      | 50                                                  |        |
|                                               | DEPTH         | 100                    | 100                     | 100                                                 |        |
| SETBACKS IN FEET                              | FRONT         | 12                     | 12                      | 12' setback<br>matches<br>neighboring<br>structures |        |
|                                               | REAR          | 44                     | 44                      | 25                                                  |        |
|                                               | LEFT<br>SIDE  | 6                      | 6                       | 7.5                                                 |        |
|                                               | RIGHT<br>SIDE | 5                      | 5                       | 7.5                                                 |        |
| SIZE OF BUILDING:                             | HEIGHT        | 33                     | 33                      | 35                                                  |        |
|                                               | WIDTH         | 44                     | 44                      | N/A                                                 |        |
| RATIO OF USABLE<br>OPEN SPACE TO<br>LOT AREA: |               | 61%                    | 61%                     | 40%                                                 |        |
| NO. OF DWELLING UNITS:                        |               | 2                      | 2                       | N/A                                                 |        |
| NO. OF PARKING<br>SPACES:                     |               | 0                      | 0                       | N/A                                                 |        |
| NO. OF LOADING AREAS:                         |               | 0                      | 0                       | N/A                                                 |        |
| DISTANCE TO<br>NEAREST BLDG.<br>ON SAME LOT   |               | N/A                    | N/A                     | N/A                                                 |        |

Describe where applicable, other occupancies on the same lot, the size of adjacent buildings on same lot, and type of construction proposed, e.g; wood frame, concrete, brick, steel, etc.

- 1. SEE CAMBRIDGE ZONING ORDINANCE ARTICLE 5.000, SECTION 5.30 (DISTRICT OF DIMENSIONAL REGULATIONS).
- 2. TOTAL GROSS FLOOR AREA (INCLUDING BASEMENT 7'-0" IN HEIGHT AND ATTIC AREAS GREATER THAN 5') DIVIDED BY LOT AREA.
- 3. OPEN SPACE SHALL NOT INCLUDE PARKING AREAS, WALKWAYS OR DRIVEWAYS AND SHALL HAVE A MINIMUM DIMENSION OF 15'.

This is a very small, 24 Sq. Ft. foot addition to an existing 2nd floor deck. The enlarged deck will be 72 total Sq. Ft. once complete. There is no foreseeable negative impact on neighbors or district.