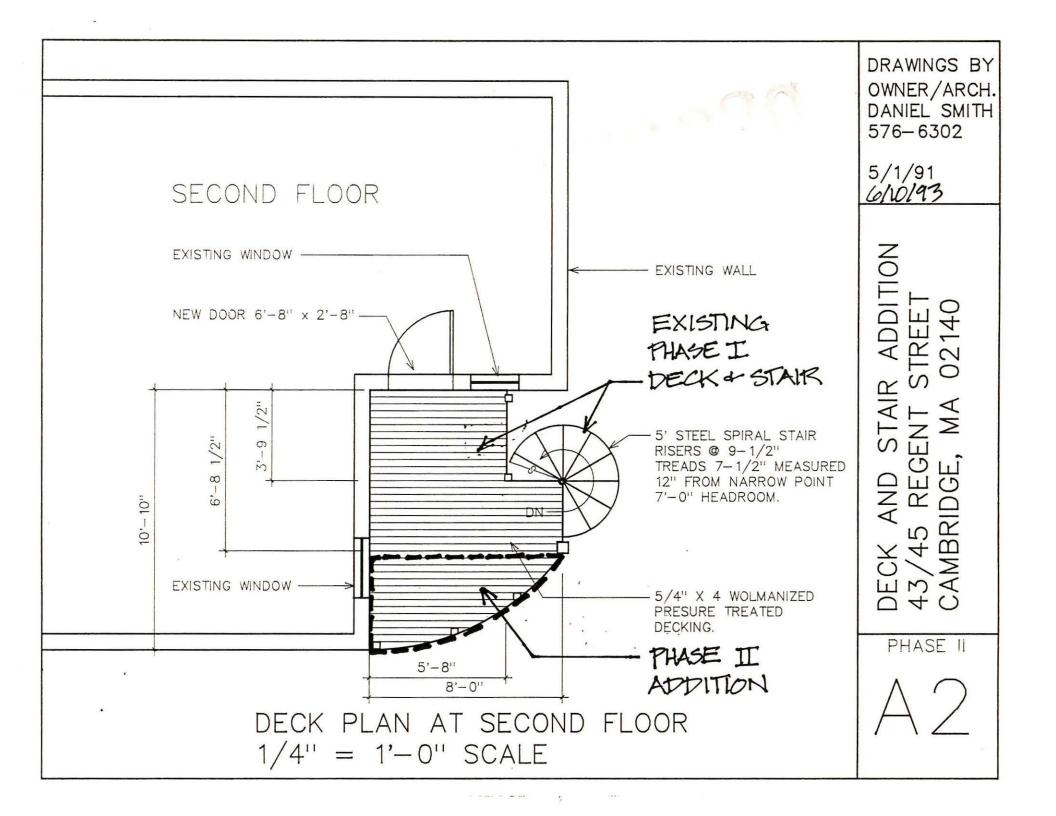

This is a very small, 24 Sq. Ft. foot addition to an existing 2nd floor deck. The enlarged deck will be 72 total Sq. Ft. once complete. There is no foreseeable negative impact on neighbors or district.

The petitioners have submitted drawings and photographs detailing the dimensions and location of the proposed deck and stairs.

The deck will be constructed in two phases as indicated by the drawings, an initial 44 sqft. section, with stairs to grade, and a future 24 sqft. curved extension to be constructed withinthe two year period the special permit remains in effect.