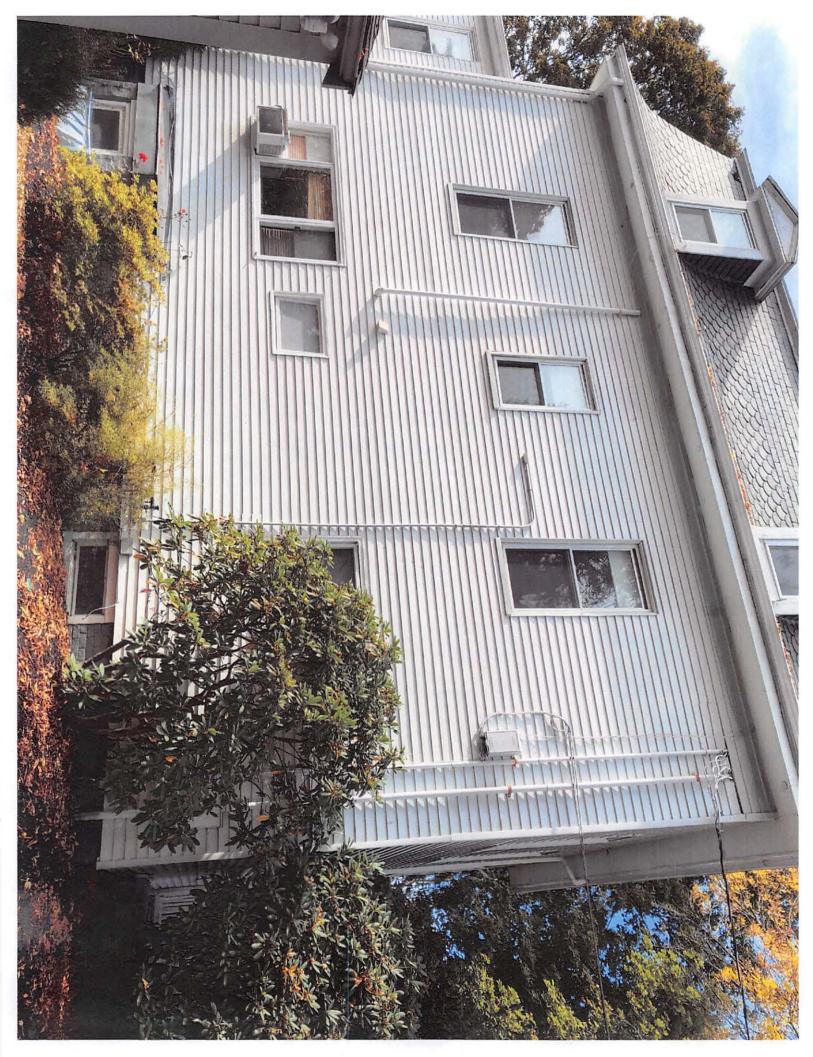

The developer has prepared plans that include restoration of a bay window on the front elevation, which requires zoning relief. This bay window was <u>original</u> to the house's construction but was removed in about 1969 when the house was unsympathetically modernized with aluminum siding, inappropriate replacement windows, and modifications to the front porch. The granite foundation of the bay remains in place. The Avon Hill NCD Commission encouraged the owner to restore the bay window to complete the exterior restoration of this significant building. A similar bay was recently reconstructed at 34 Mt. Vernon Street.