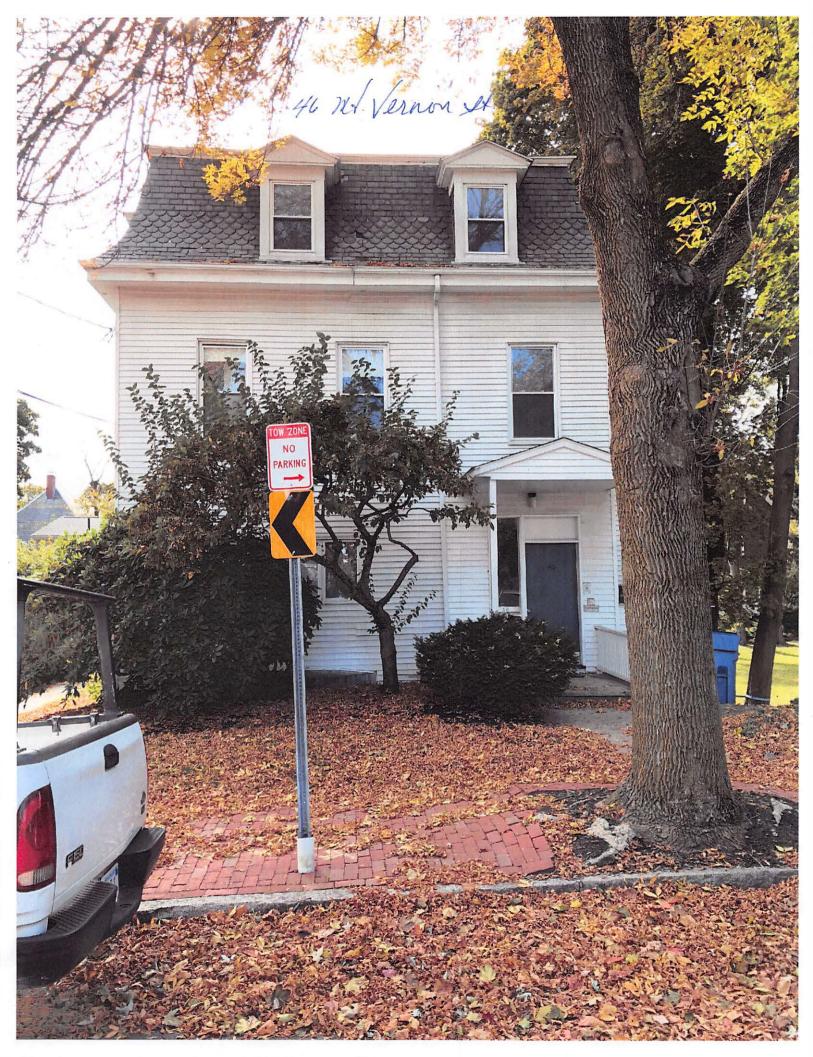

### Dear Board Members:

I am writing with regard to the request of 46 Mt. Vernon LLC for a special permit to reconstruct a bay window on the front elevation of the house at 46 Mt. Vernon Street.

The Lund House at 46 Mt. Vernon Street is a significant Mansard house constructed in 1870 and located within the Avon Hill Neighborhood Conservation District. It is also a contributing building in the Avon Hill National Register District. On January 28, 2019, the Avon Hill NCD Commission granted a Certificate of Appropriateness for the exterior restoration of both this house and the 1969 house at the rear of the lot (46R).

The developer has prepared plans that include restoration of a bay window on the front elevation, which requires zoning relief. This bay window was <u>original</u> to the house's construction but was removed in about 1969 when the house was unsympathetically modernized with aluminum siding, inappropriate replacement windows, and modifications to the front porch. The granite foundation of the bay remains in place. The Avon Hill NCD Commission encouraged the owner to restore the bay window to complete the exterior restoration of this significant building. A similar bay was recently reconstructed at 34 Mt. Vernon Street.