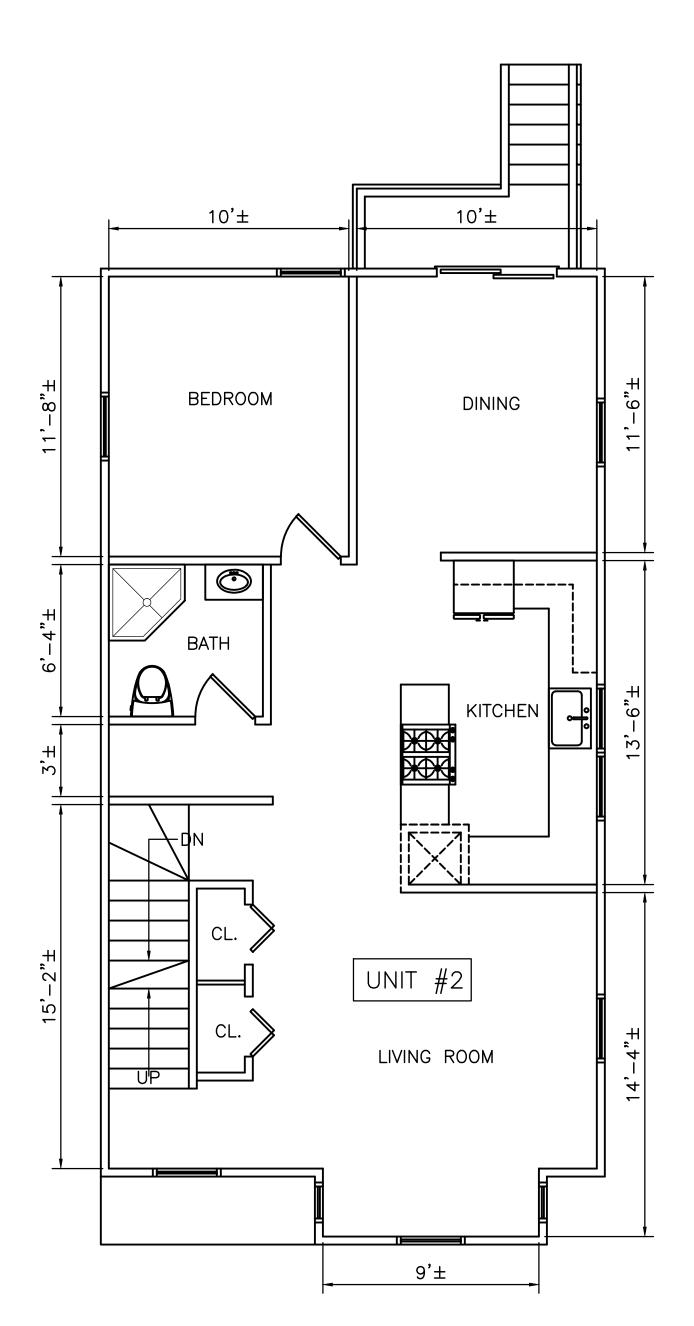

SHEET NO.: A-2

SMOKE DETECTOR

CARBON MONOXIDE/SMOKE COMBO DETECTOR

DEMOLITION WALL

EXISTING WALL
NEW WALL CONSTRUCTION

EXISTING SECOND FLOOR PLAN

SCALE: \(\frac{1}{4}\)"=1'-0"

PROPOSED SECOND FLOOR PLAN