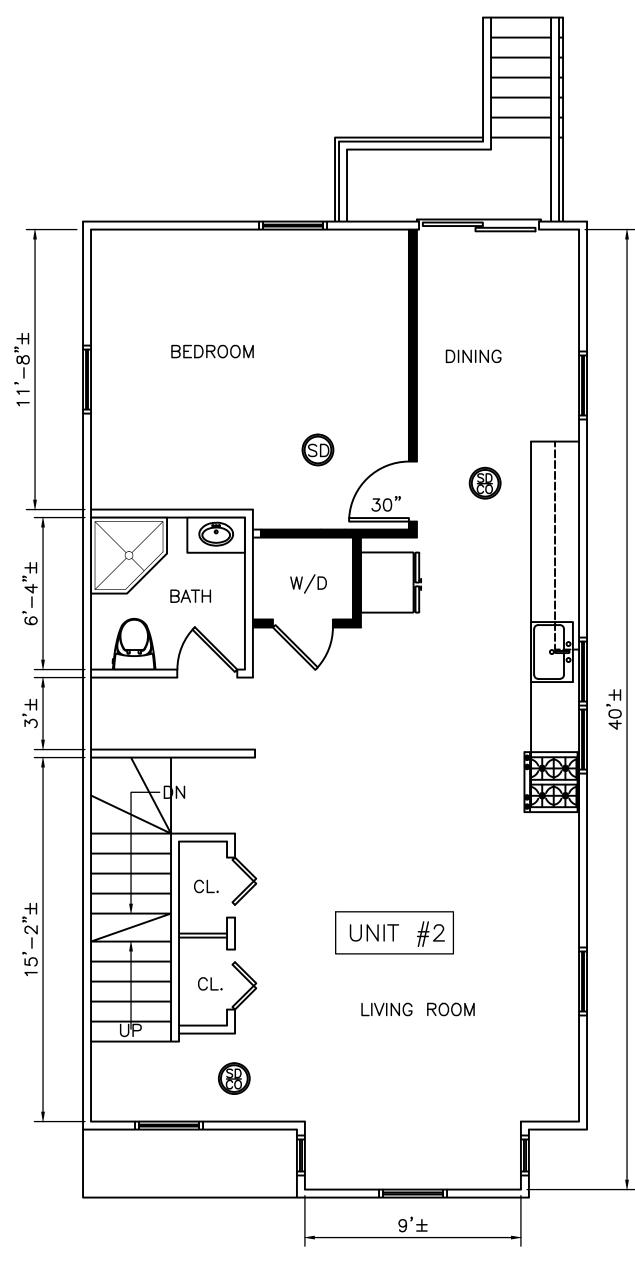

SHEET NO.: A-2

SMOKE DETECTOR

CARBON MONOXIDE/SMOKE COMBO DETECTOR

DEMOLITION WALL

EXISTING WALL
NEW WALL CONSTRUCTION

EXISTING SECOND FLOOR PLAN

SCALE: \(\frac{1}{4}\)"=1'-0"

PROPOSED SECOND FLOOR PLAN