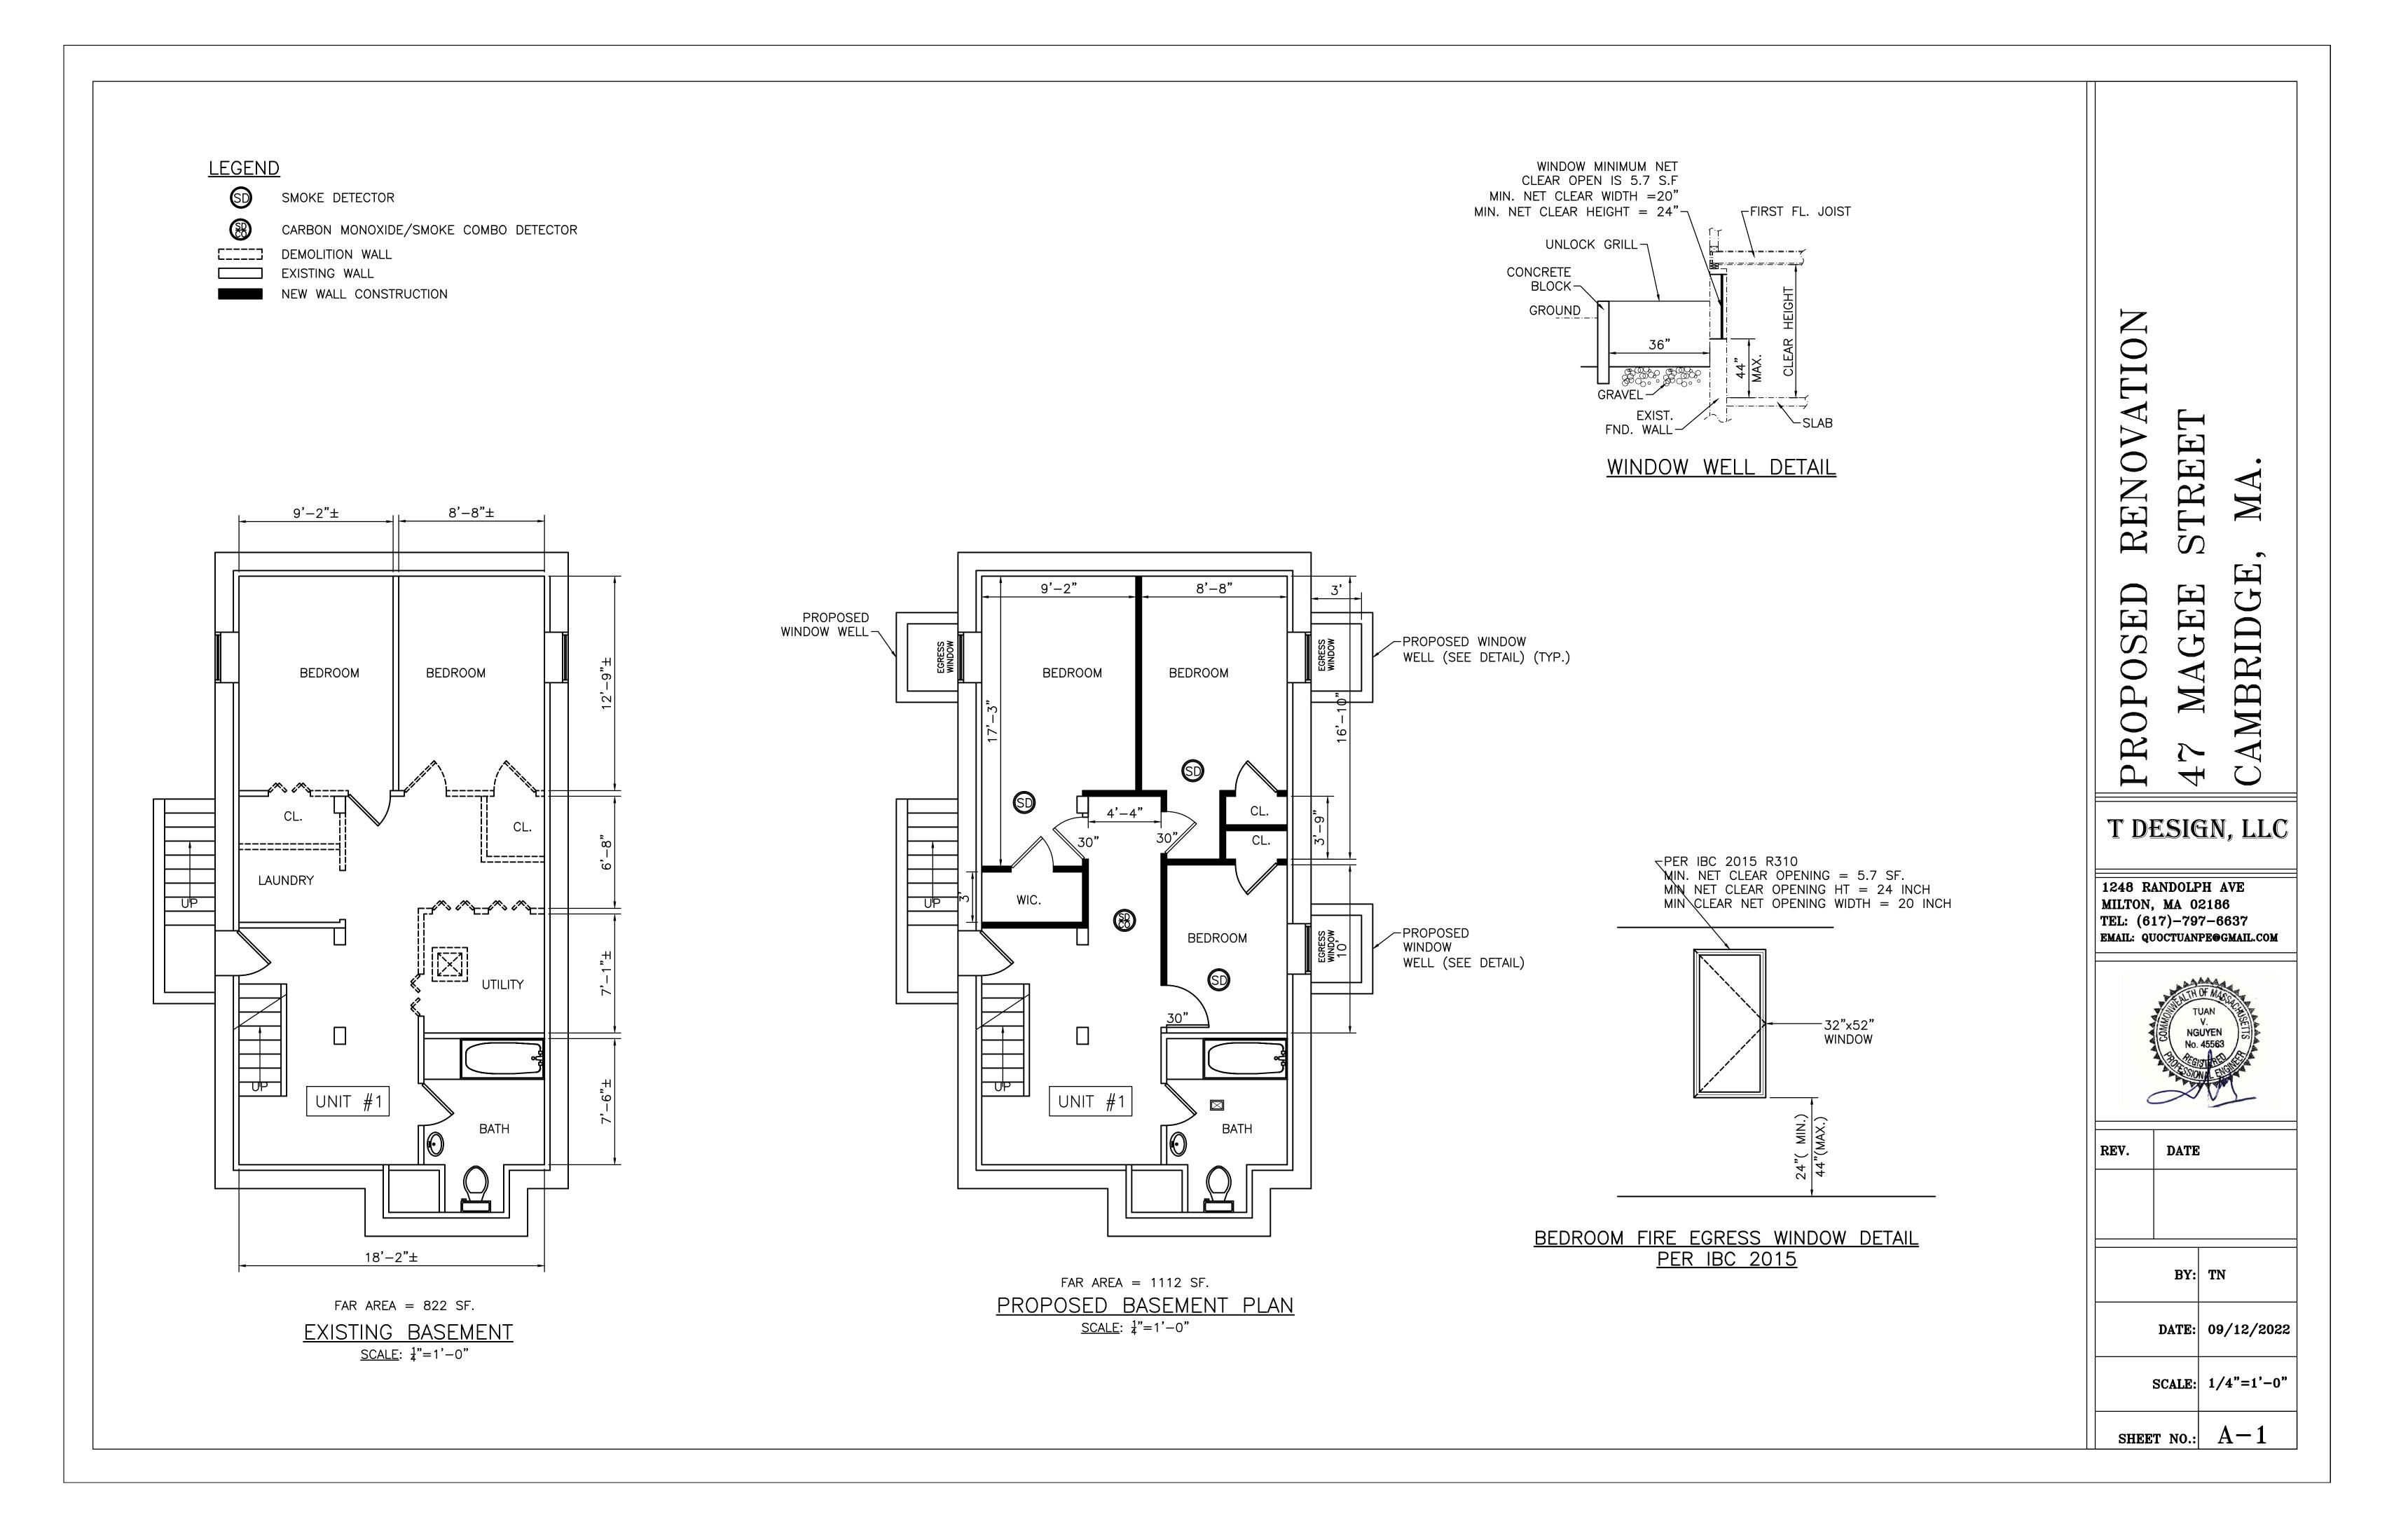

### PROPOSED RENOVATION 47 MAGEE STREET, CAMBRIDGE, MA.

| <u>IND</u> | <u>PEX</u>                        | <u>PAGE</u> |
|------------|-----------------------------------|-------------|
| 1.         | EXISTING AND PROPOSED BASEMENT    | A-1         |
| 2.         | EXISTING AND PROPOSED FIRST FLOOR | A-2         |
| 3.         | SECOND AND ATTIC FLOOR PLAN       | A-3         |
| 4.         | EXISTING ELEVATION VIEWS          | A-5         |
| 5.         | EXISTING FLEVATION VIEWS          | A-6         |

### **LEGEND**

HARDWIRED SMOKE DETECTOR

HARDWIRED CARBON MONOXIDE DETECTOR

BATHROOM EXHAUST VENT

DEMOLITION WALL

EXISTING WALL

NEW WALL CONSTRUCTION

| ZONING CHART                                    |                                          |                                 |           |           |
|-------------------------------------------------|------------------------------------------|---------------------------------|-----------|-----------|
| ZONING C-1                                      | REQUIRED                                 | EXISTING                        | PROPOSED  | REMARK    |
| LOT AREA, MIN. SF.                              | 5,000 SF.                                | 3,280±                          | NO CHANGE | NO CHANGE |
| MAX. FAR                                        | 0.75 (LOT AREA)<br>=2,450 SF.            | 3,022/3,280 =0.92               | NO CHANGE | NO CHANGE |
| MIN. LOT WIDTH                                  | 50 FT                                    | 31.3 FT                         | NO CHANGE | NO CHANGE |
| MIN. FRONT YARD SETBACK                         | (H+L)/4 =<br>(30 + 41.3)/4 =<br>17.83 FT | 5 FT                            | NO CHANGE | NO CHANGE |
| MIN. SIDE YARD SETBACK                          | (H+L)/5 =<br>(30 + 41.3)/5 =<br>14.26 FT | 4.4 FT (RIGHT)<br>7.2 FT (LEFT) | NO CHANGE | NO CHANGE |
| MIN. REAR YARD SETBACK                          | (H+L)/4 =<br>(30 + 41.3)/4 =<br>17.83 FT | 27.4 FT                         | NO CHANGE | NO CHANGE |
| MAXIMUM HEIGHT                                  | 35 FT                                    | 30 FT                           | NO CHANGE | NO CHANGE |
| MINIMUM RATIO OF PRIVATE<br>OP. SP. TO LOT AREA | 30 %                                     |                                 |           |           |

### <u>LEGEND</u>

SD O SMOKE DETECTOR

\_\_\_\_\_

CARBON MONOXIDE/SMOKE COMBO DETECTOR

DEMOLITION WALL

EXISTING WALL

NEW WALL CONSTRUCTION

FAR AREA = 822 SF.

EXISTING FIRST FLOOR PLAN

SCALE: \( \frac{1}{4} \) "=1'-0"