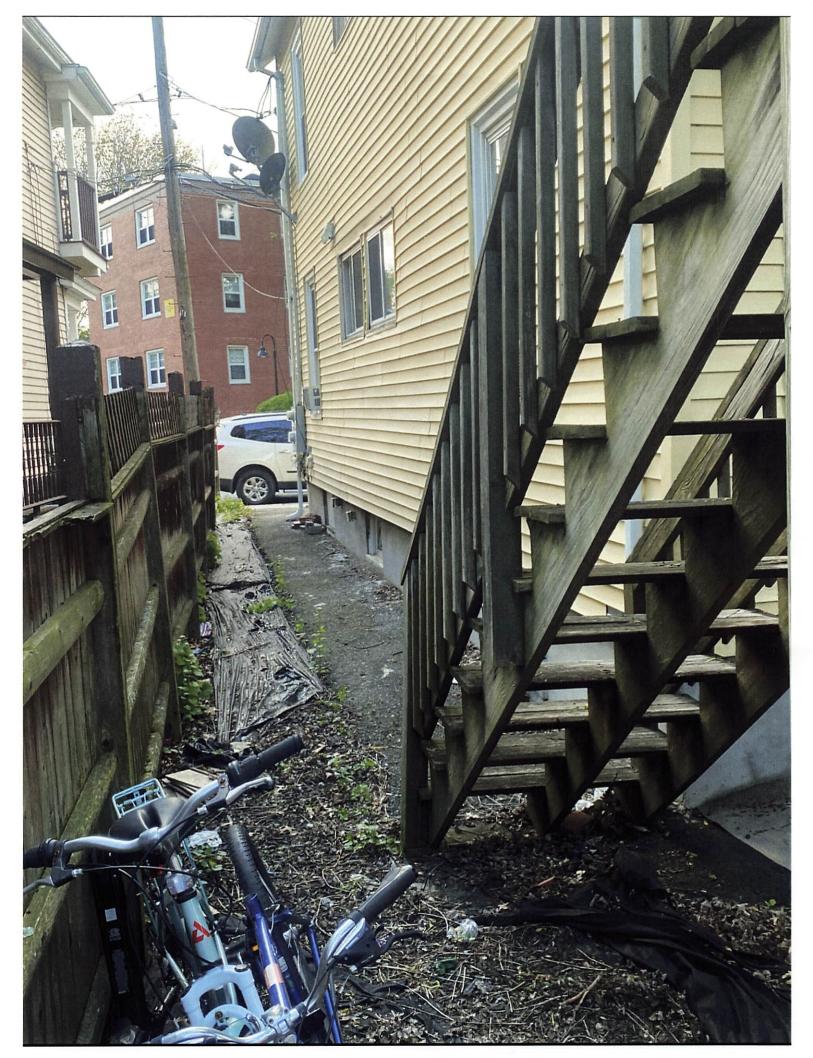

The project at 47-49 Magee Street involves a two-family home that complies with the requirements of the C-1 district. The proposed alterations to the existing structure reduces the non-conforming left and right side yard setbacks. These modifications, including the addition of window wells and adjustments to openings, are intended to create an additional living space.

For other reasons, the proposed use would not impair the integrity of the district or adjoining district or otherwise derogate from the intent or purpose of this ordinance for the following reasons:

The proposed project will not compromise the integrity of the district or deviate from the intent or purpose of the ordinance. On the contrary, it improves the existing non-conforming left and right side yard setbacks and the minimum open space requirements. Additionally, it creates two livable spaces, accommodating the needs of its residents.