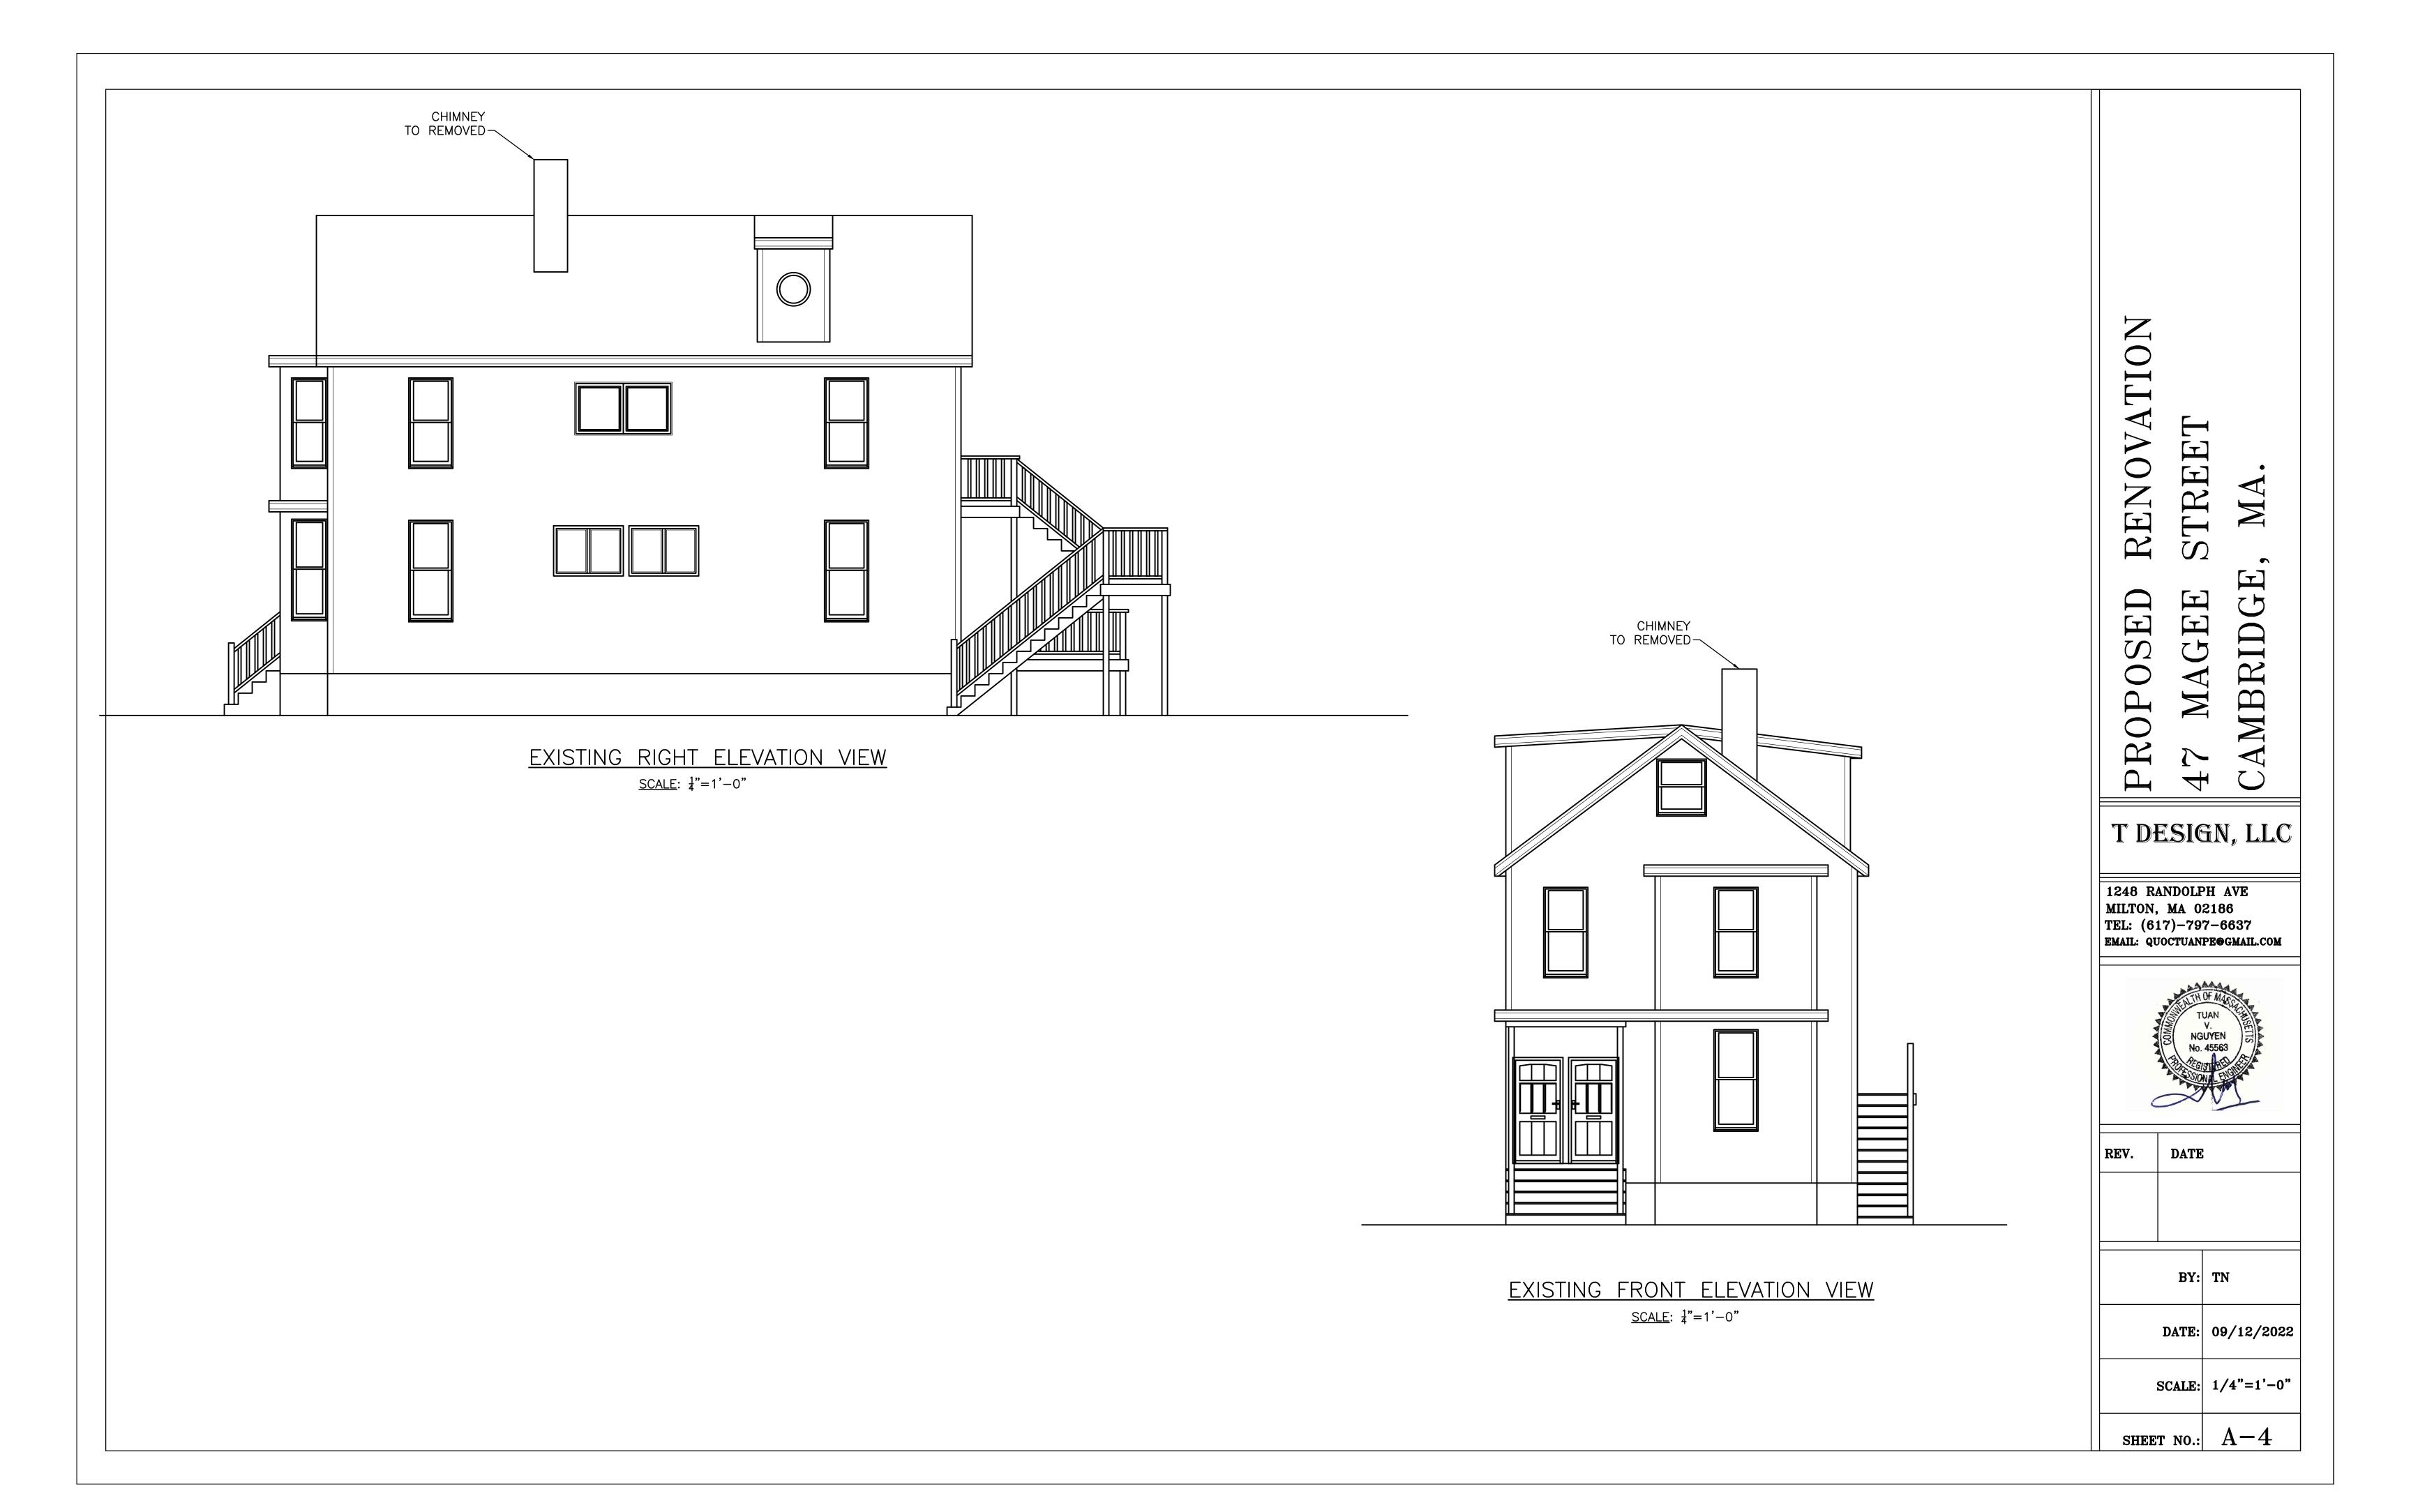

SHEET NO.: A-3

EXISTING REAR ELEVATION VIEW

SCALE: \$\frac{1}{4}"=1'-0"

T DESIGN, LLC

1248 RANDOLPH AVE
MILTON, MA 02186
TEL: (617)-797-6637
EMAIL: QUOCTUANPE@GMAIL.COM

| REV. | DATE    | <u> </u>   |
|------|---------|------------|
|      |         |            |
|      |         |            |
|      | BY:     | TN         |
|      | DATE:   | 09/12/2022 |
|      | SCALE:  | 1/4"=1'-0" |
| SHEE | ET NO.: | A-5        |