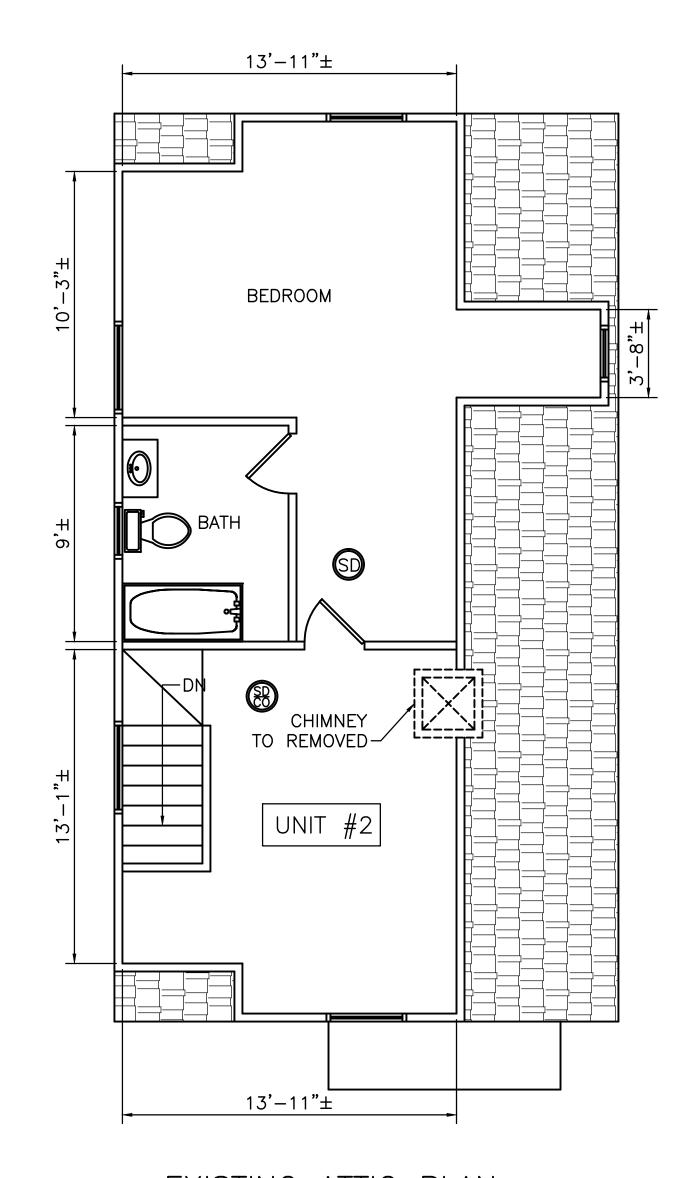

TECTOR

\_\_\_\_\_

CARBON MONOXIDE/SMOKE COMBO DETECTOR

DEMOLITION WALL

EXISTING WALL

NEW WALL CONSTRUCTION



FAR AREA = 822 SF.

EXISTING FIRST FLOOR PLAN

SCALE: \( \frac{1}{4} \) "=1'-0"



# PROPOSED RENOVATION 47 MAGEE STREET

T DESIGN, LLC

1248 RANDOLPH AVE
MILTON, MA 02186
TEL: (617)-797-6637
EMAIL: QUOCTUANPE@GMAIL.COM



| REV. | DATE   |            |
|------|--------|------------|
|      |        |            |
|      |        |            |
|      | BY:    | TN         |
|      | DATE:  | 09/12/2022 |
|      | SCALE: | 1/4"=1'-0" |

SHEET NO.: A-2



SMOKE DETECTOR

CARBON MONOXIDE/SMOKE COMBO DETECTOR

DEMOLITION WALL

EXISTING WALL
NEW WALL CONSTRUCTION



EXISTING SECOND FLOOR PLAN

SCALE: \(\frac{1}{4}\)"=1'-0"



PROPOSED SECOND FLOOR PLAN

SCALE: \frac{1}{4}"=1'-0"



EXISTING ATTIC PLAN

## PROPOSED RENOVATION 47 MAGEE STREET

T DESIGN, LLC

1248 RANDOLPH AVE
MILTON, MA 02186
TEL: (617)-797-6637
EMAIL: QUOCTUANPE@GMAIL.COM



| REV. | DATE   |            |
|------|--------|------------|
|      |        |            |
|      |        |            |
|      | BY:    | TN         |
|      | DATE:  | 09/12/2022 |
|      | SCALE: | 1/4"=1'-0" |
|      |        |            |

SHEET NO.: A-3







EXISTING REAR ELEVATION VIEW

SCALE: \$\frac{1}{4}"=1'-0"

T DESIGN, LLC

1248 RANDOLPH AVE
MILTON, MA 02186
TEL: (617)-797-6637
EMAIL: QUOCTUANPE@GMAIL.COM



| REV. | DATE    | <u> </u>   |
|------|---------|------------|
|      |         |            |
|      |         |            |
|      | BY:     | TN         |
|      | DATE:   | 09/12/2022 |
|      | SCAL