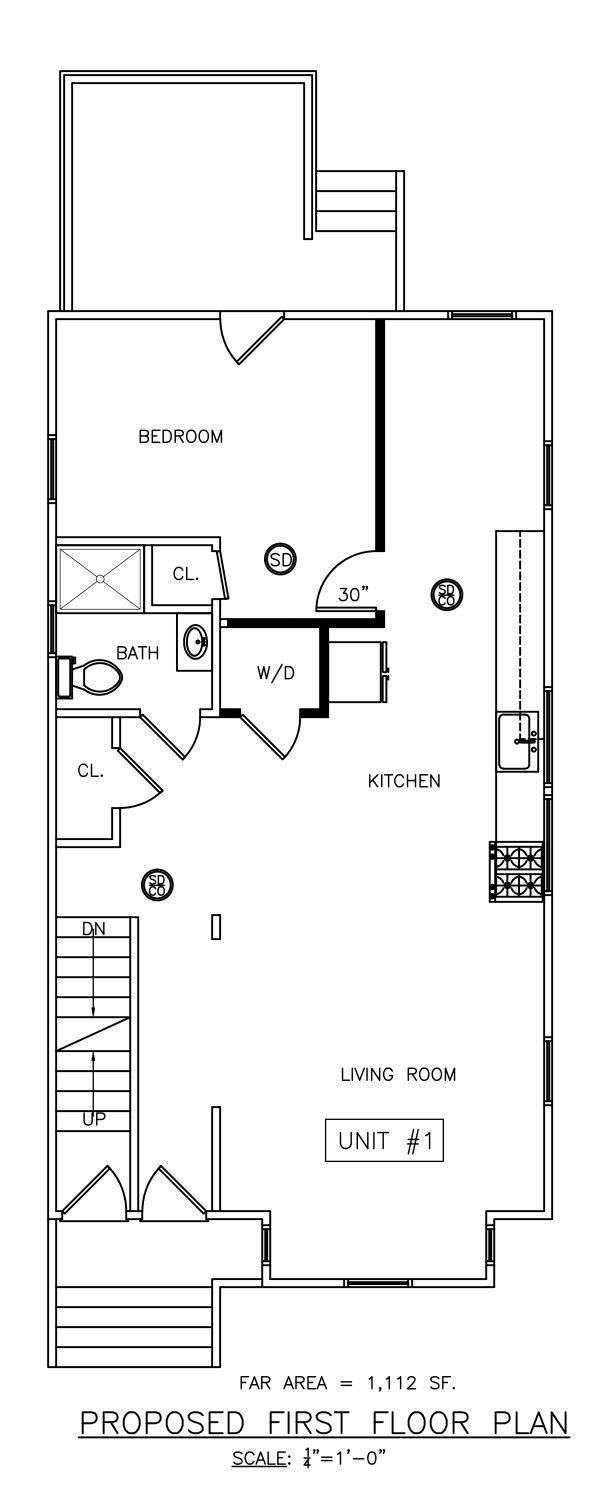

### PROPOSED RENOVATION 47 MAGEE STREET, CAMBRIDGE, MA.

| <u>IND</u> | <u>PEX</u>                        | <u>PAGE</u> |
|------------|-----------------------------------|-------------|
| 1.         | EXISTING AND PROPOSED BASEMENT    | A-1         |
| 2.         | EXISTING AND PROPOSED FIRST FLOOR | A-2         |
| 3.         | SECOND AND ATTIC FLOOR PLAN       | A-3         |
| 4.         | EXISTING ELEVATION VIEWS          | A-5         |
| 5.         | EXISTING FLEVATION VIEWS          | A-6         |

# PROPOSED RENOVATION 47 MAGEE STREET

T DESIGN, LLC

1248 RANDOLPH AVE
MILTON, MA 02186
TEL: (617)-797-6637
EMAIL: QUOCTUANPE@GMAIL.COM

| REV. | DATE   |            |
|------|--------|------------|
|      |        |            |
|      |        |            |
|      | BY:    | TN         |
|      | DATE:  | 09/12/2022 |
|      | SCALE: | 1/4"=1'-0" |

SHEET NO.: A-2

SMOKE DETECTOR

CARBON MONOXIDE/SMOKE COMBO DETECTOR

DEMOLITION WALL

EXISTING WALL
NEW WALL CONSTRUCTION

EXISTING SECOND FLOOR PLAN

SCALE: \(\frac{1}{4}\)"=1'-0"

PROPOSED SECOND FLOOR PLAN