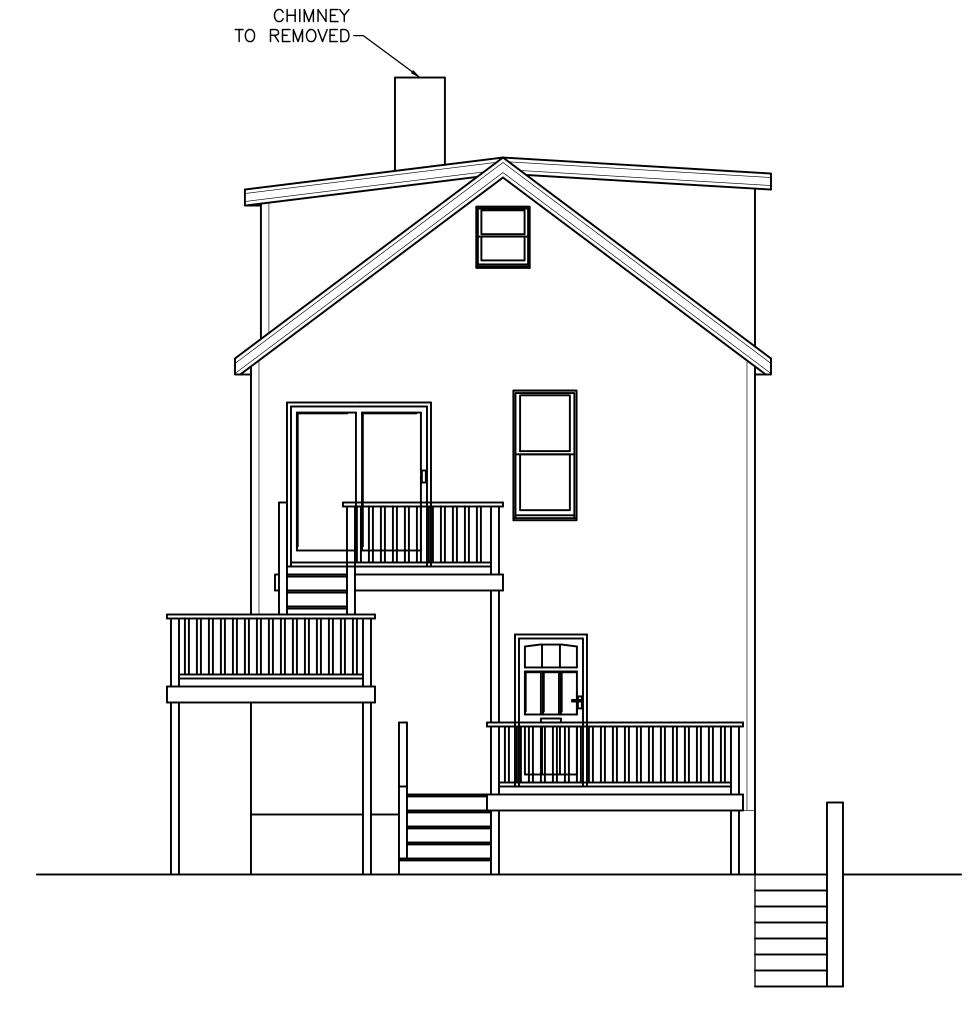

### PROPOSED RENOVATION 47 MAGEE STREET, CAMBRIDGE, MA.

| <u>IND</u> | <u>PEX</u>                        | <u>PAGE</u> |
|------------|-----------------------------------|-------------|
| 1.         | EXISTING AND PROPOSED BASEMENT    | A-1         |
| 2.         | EXISTING AND PROPOSED FIRST FLOOR | A-2         |
| 3.         | SECOND AND ATTIC FLOOR PLAN       | A-3         |
| 4.         | EXISTING ELEVATION VIEWS          | A-5         |
| 5.         | EXISTING FLEVATION VIEWS          | A-6         |