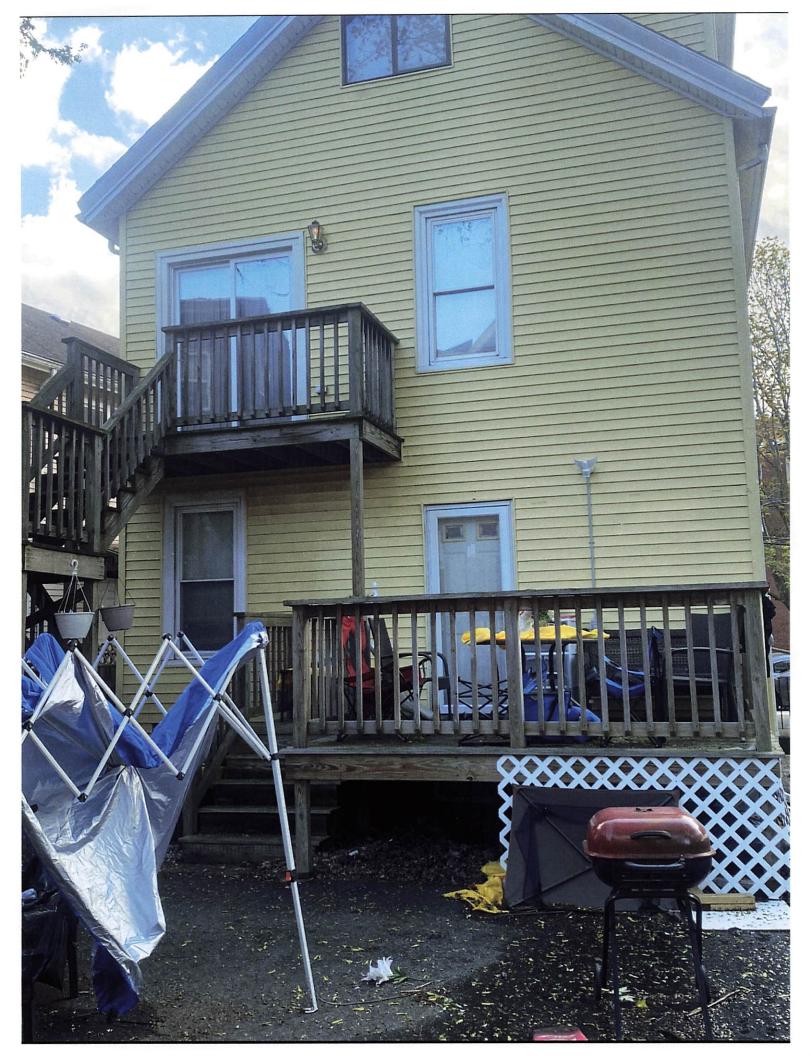

The project at 47-49 Magee Street involves a two-family home that complies with the requirements of the C-1 district. The proposed alterations to the existing structure reduces the non-conforming left and right side yard setbacks. These modifications, including the addition of window wells and adjustments to openings, are intended to create an additional living space.

For other reasons, the proposed use would not impair the integrity of the district or adjoining district or otherwise derogate from the intent or purpose of this ordinance for the following reasons:

The proposed project will not compromise the integrity of the district or deviate from the intent or purpose of the ordinance. On the contrary, it improves the existing non-conforming left and right side yard setbacks and the minimum open space requirements. Additionally, it creates two livable spaces, accommodating the needs of its residents.