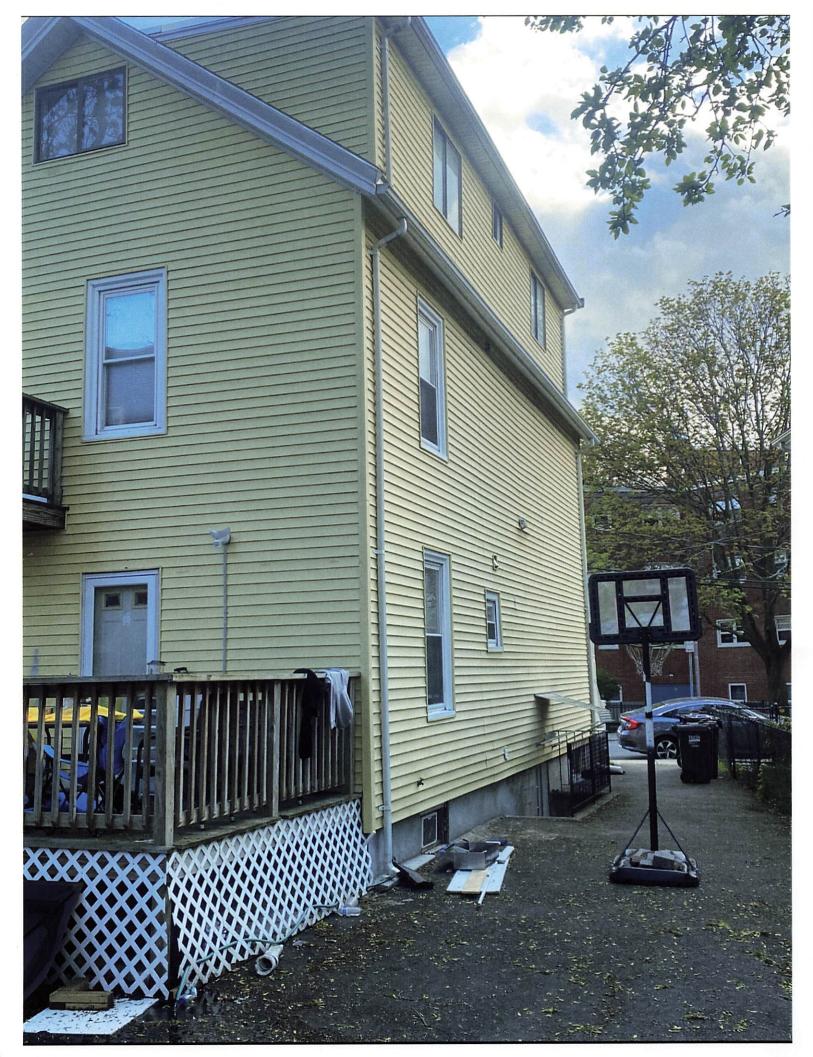

The project at 47-49 Magee Street involves a two-family home that complies with the requirements of the C-1 district. The proposed alterations to the existing structure reduces the non-conforming left and right side yard setbacks. These modifications, including the addition of window wells and adjustments to openings, are intended to create an additional living space.

For other reasons, the proposed use would not impair the integrity of the district or adjoining district or otherwise derogate from the intent or purpose of this ordinance for the following reasons:

The proposed project will not compromise the integrity of the district or deviate from the intent or purpose of the ordinance. On the contrary, it improves the existing non-conforming left and right side yard setbacks and the minimum open space requirements. Additionally, it creates two livable spaces, accommodating the needs of its residents.