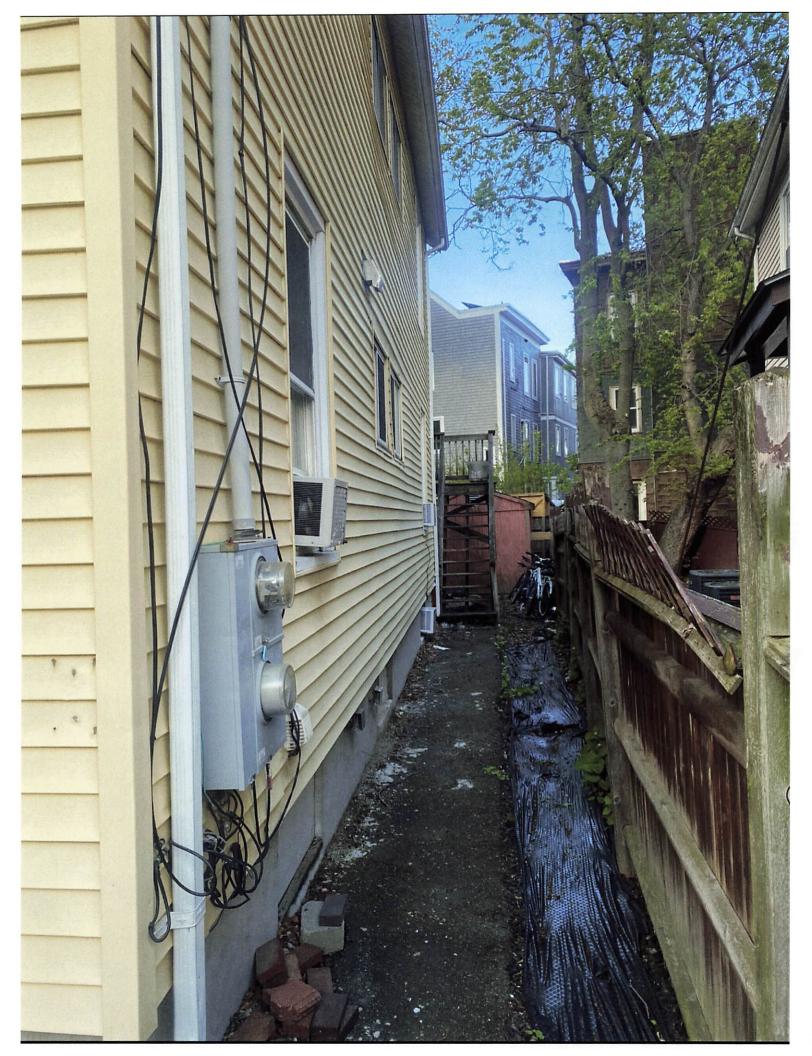

The project at 47-49 Magee Street involves a two-family home that complies with the requirements of the C-1 district. The proposed alterations to the existing structure reduces the non-conforming left and right side yard setbacks. These modifications, including the addition of window wells and adjustments to openings, are intended to create an additional living space.

For other reasons, the proposed use would not impair the integrity of the district or adjoining district or otherwise derogate from the intent or purpose of this ordinance for the following reasons:

The proposed project will not compromise the integrity of the district or deviate from the intent or purpose of the ordinance. On the contrary, it improves the existing non-conforming left and right side yard setbacks and the minimum open space requirements. Additionally, it creates two livable spaces, accommodating the needs of its residents.