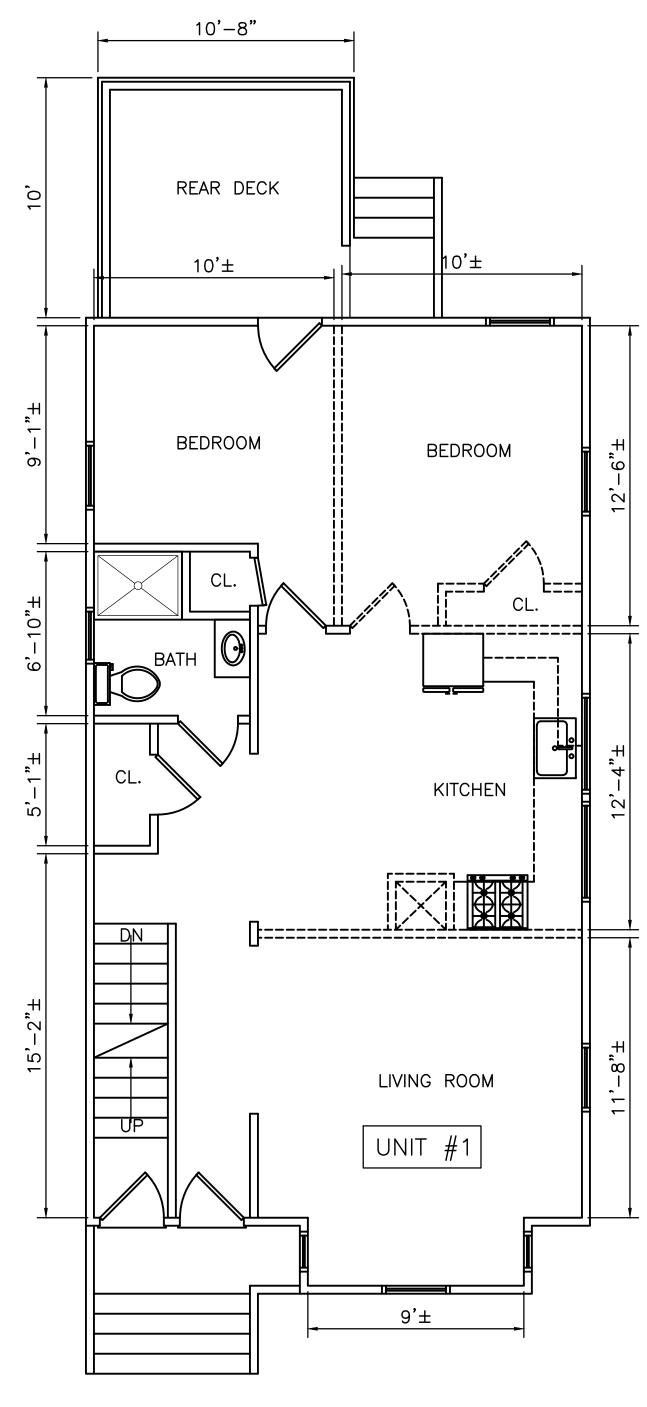

### PROPOSED RENOVATION 47 MAGEE STREET, CAMBRIDGE, MA.

| <u>IND</u> | <u>PEX</u>                        | <u>PAGE</u> |
|------------|-----------------------------------|-------------|
| 1.         | EXISTING AND PROPOSED BASEMENT    | A-1         |
| 2.         | EXISTING AND PROPOSED FIRST FLOOR | A-2         |
| 3.         | SECOND AND ATTIC FLOOR PLAN       | A-3         |
| 4.         | EXISTING ELEVATION VIEWS          | A-5         |
| 5.         | EXISTING FLEVATION VIEWS          | A-6         |

EXISTING FIRST FLOOR PLAN

SCALE: \( \frac{1}{4} \) "=1'-0"