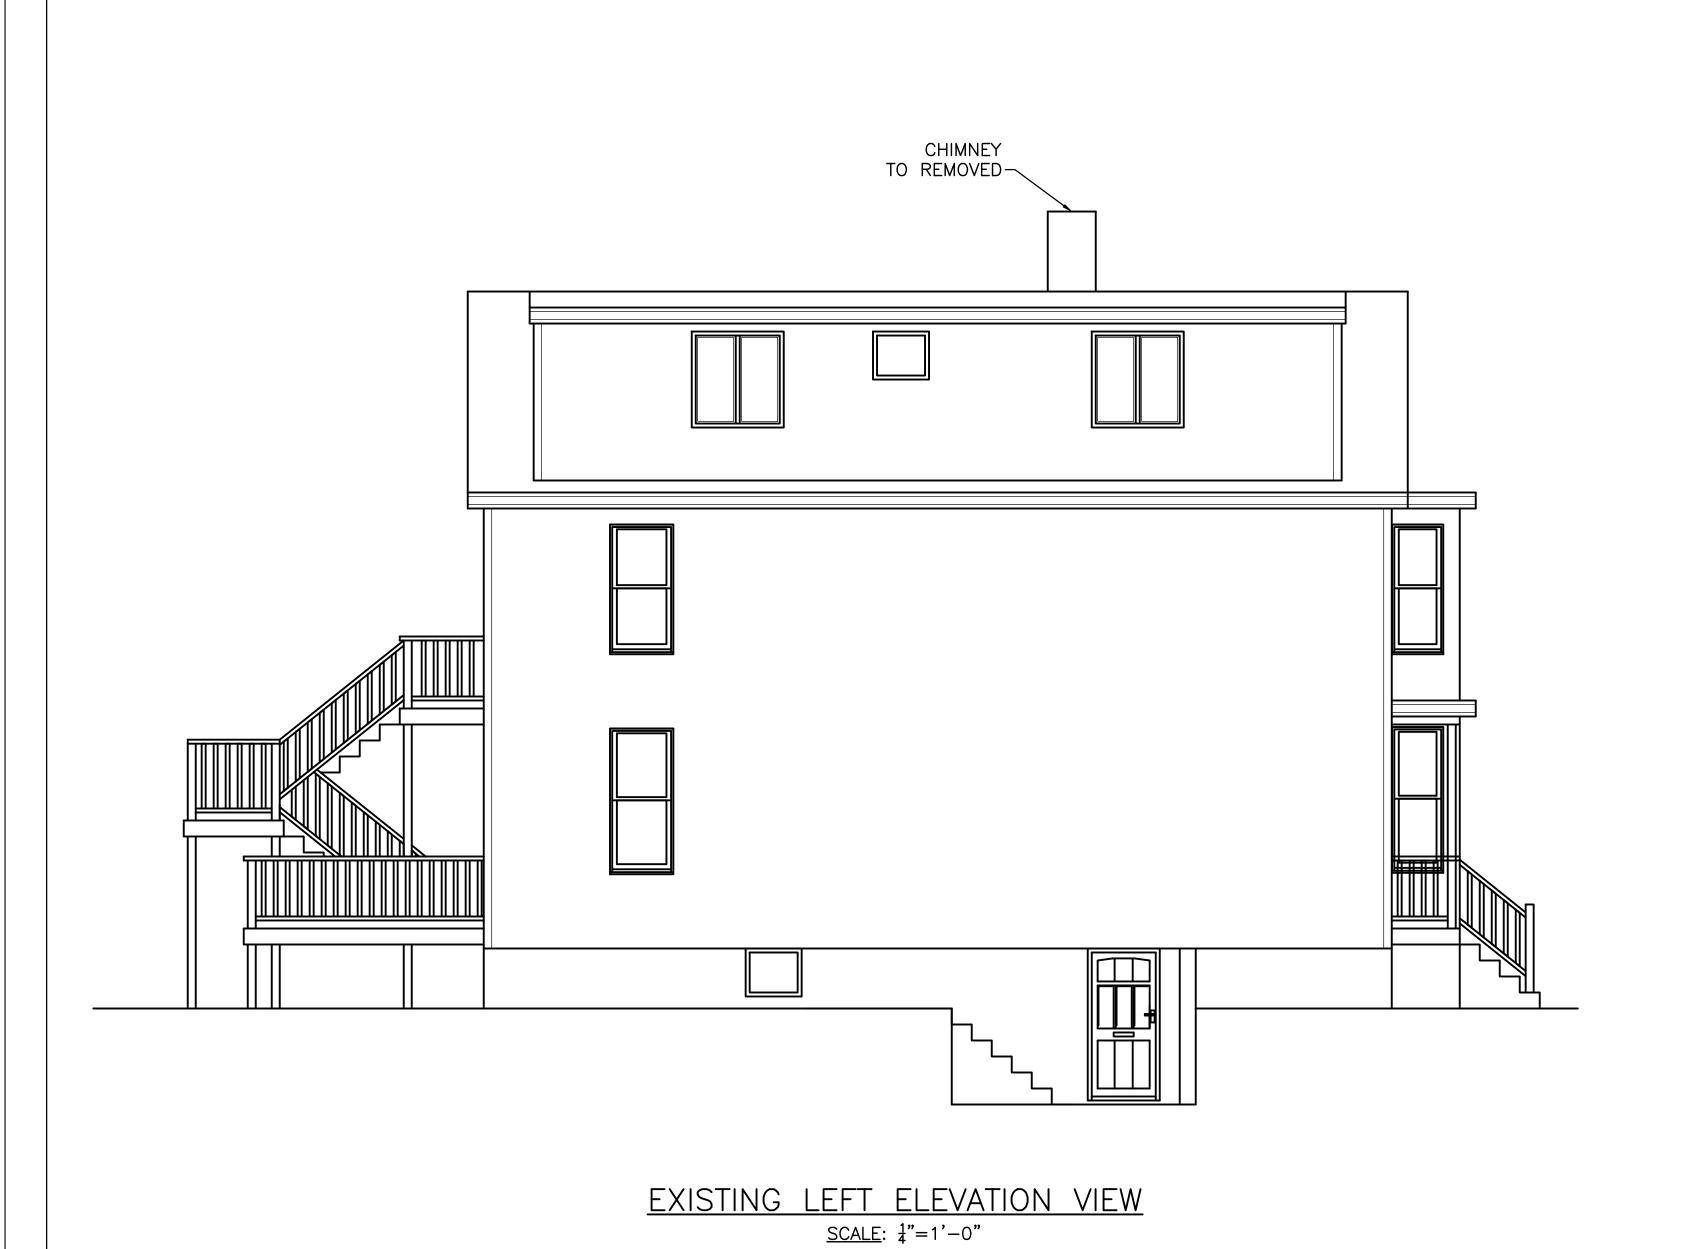

### PROPOSED RENOVATION 47 MAGEE STREET, CAMBRIDGE, MA.

| <u>IND</u> | <u>PEX</u>                        | <u>PAGE</u> |
|------------|-----------------------------------|-------------|
| 1.         | EXISTING AND PROPOSED BASEMENT    | A-1         |
| 2.         | EXISTING AND PROPOSED FIRST FLOOR | A-2         |
| 3.         | SECOND AND ATTIC FLOOR PLAN       | A-3         |
| 4.         | EXISTING ELEVATION VIEWS          | A-5         |
| 5.         | EXISTING FLEVATION VIEWS          | A-6         |

SHEET NO.: A-3

EXISTING REAR ELEVATION VIEW

SCALE: \$\frac{1}{4}"=1'-0"

T DESIGN, LLC

1248 RANDOLPH AVE
MILTON, MA 02186
TEL: (617)-797-6637
EMAIL: QUOCTUANPE@GMAIL.COM

| REV. | DATE    | <u> </u>   |
|------|---------|------------|
|      |         |            |
|      |         |            |
|      | BY:     | TN         |
|      | DATE:   | 09/12/2022 |
|      | SCALE:  | 1/4"=1'-0" |
| SHEE | ET NO.: | A-5        |