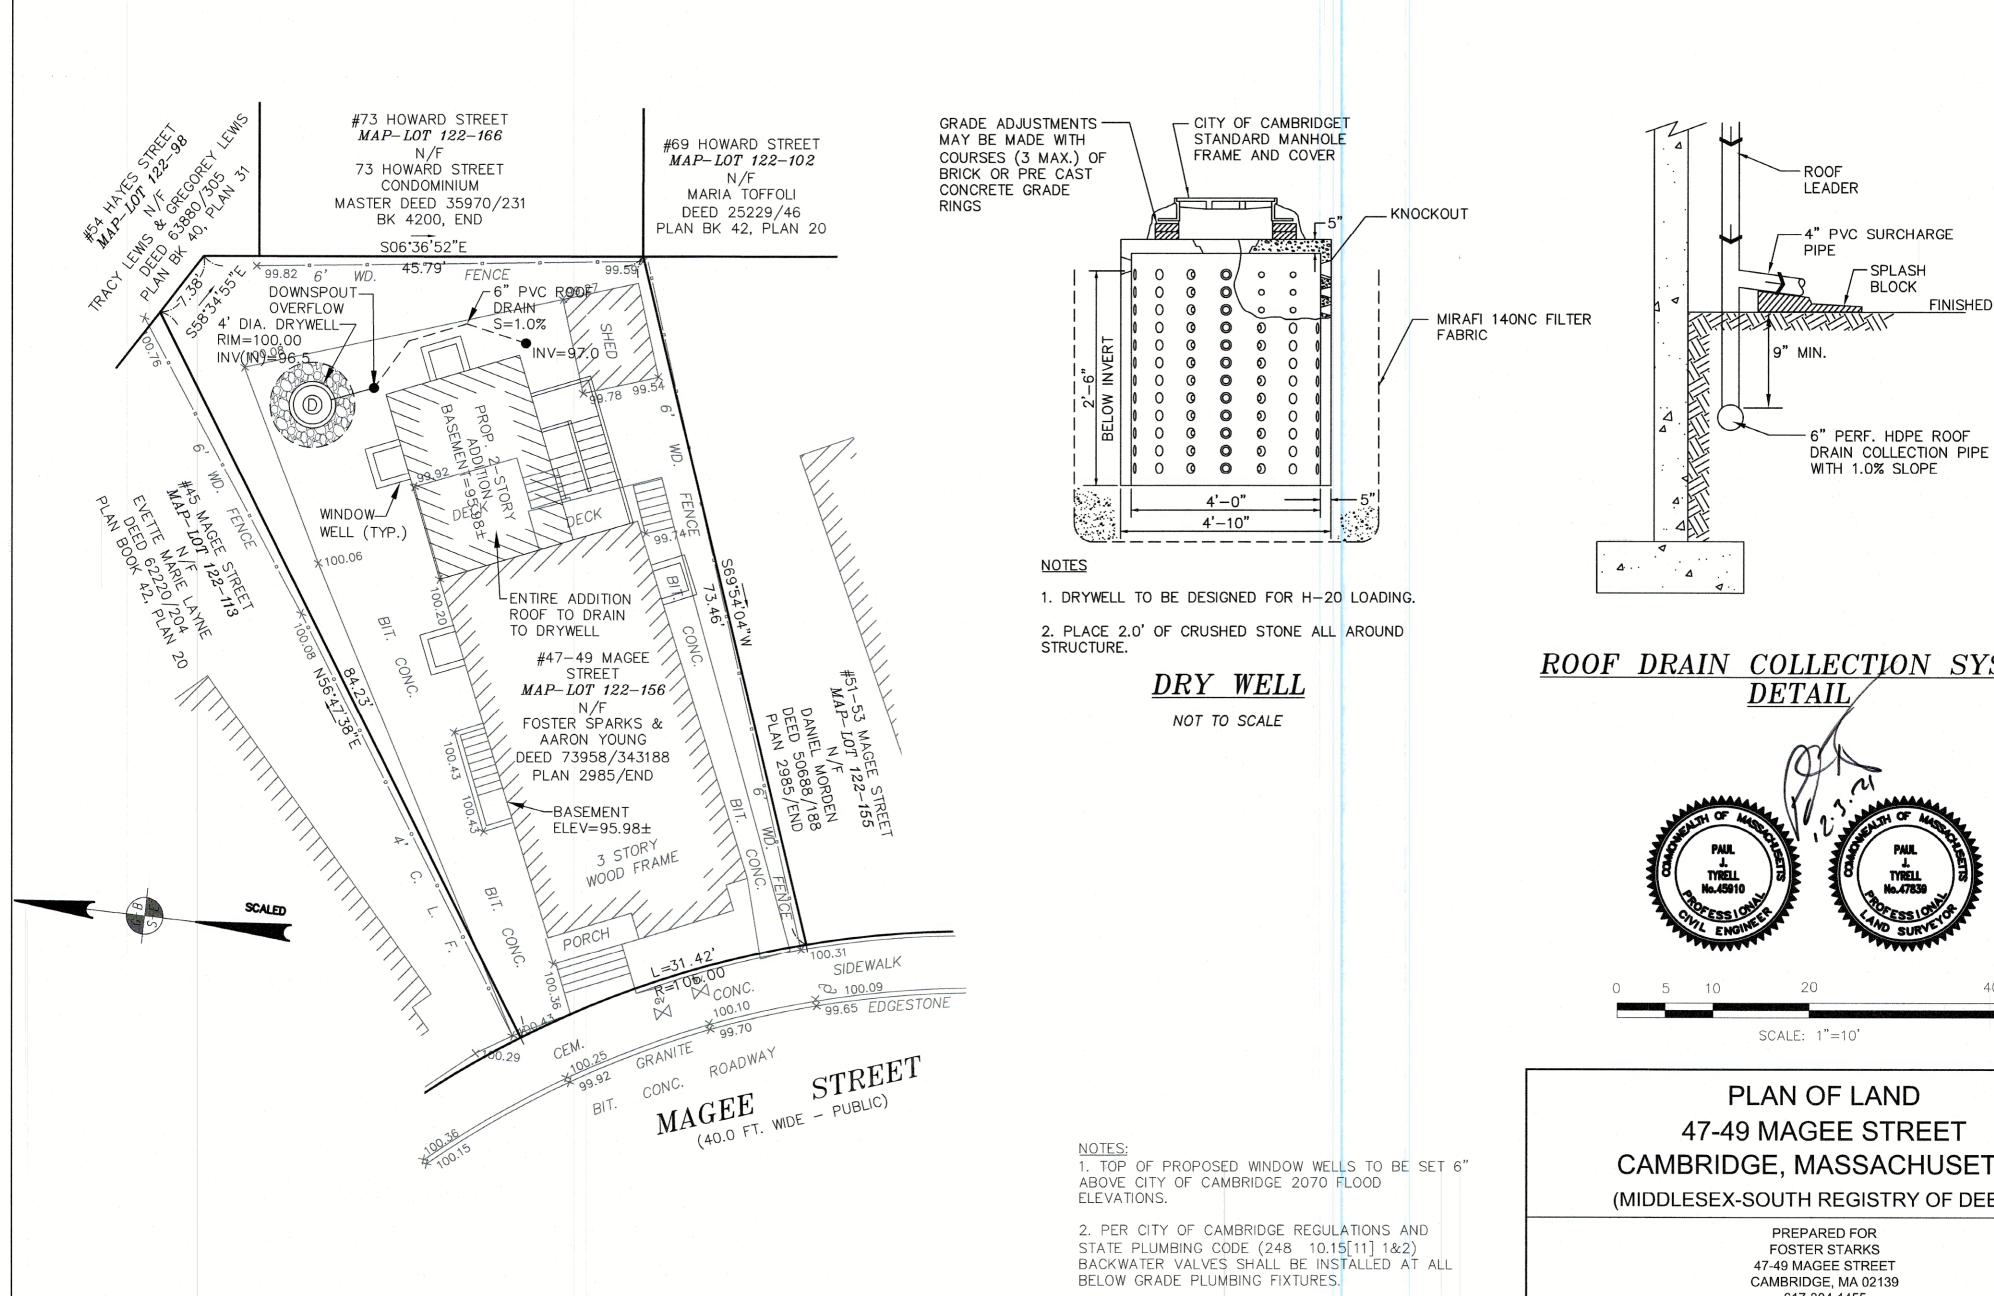

### PLAN OF LAND 47-49 MAGEE STREET CAMBRIDGE, MASSACHUSETTS

(MIDDLESEX-SOUTH REGISTRY OF DEEDS)

PREPARED FOR FOSTER STARKS 47-49 MAGEE STREET CAMBRIDGE, MA 02139 617-304-1455

GREATER BOSTON SURVEYING AND ENGINEERING 19 FREDITH ROAD WEYMOUTH, MA 02189 (781) 331-6128

CALC BY: PJT DATE: NOVEMBER 30, 2021

SCALE: 1"=10'

89 Kinnaird St 122-188 87 Kinnaird St 120-85 120-15 122-135 83 Kinnaird St 122-136 122-181 122-137 122-180 Howard St 27 123-85 100 Putnam Ave 122-139 122-144 87 Howard St 98 Howard-St 123-86 37 Hayes St 122-143 122-199 MLK School 43 Hayes St 122-142 45 Hayes St 122-140 123-66 102 Putnam Ave 38 Hayes St Hayes St Putnam Ave 122-193 123-57 122-192 44 Hayes St 42 Hayes St 122-191 48 Hayes St 57 Hayes St 122-198 54 Hayes St 122-118 56 Hayes St 122-117 88 Howard \$ 23 Magee St 25 Magee St 122-115 123-54 122-166 27 Magee St /122-114 Magee St 35 Magee St 37 Magee St 73 Howard St 123-53 41 Magee St 122-113 122-102 4 Putnam Gdns 45 Magee St 122-156 67 Heward St 3 Putnam Gdns 6 Putnam Gdns agee 6t49 Magee 6 122-103 ( 5 Putnam Gdns 8 Putnam Gdns Magee ot Magee St 122-155 7 Putnam Gdns 63 Howard St 122-104 0 2 Putnam Gdns 59 Howard St 122-105 61 Magee St122-109 55 Howard St 122-184 1 Putnam Gdns 63 Magee St 122-106 122-108 64 Magee St 12 Putnam Gdns 13 Putnam Gdns 11 Putnam Gdns 122-107 9 Putnam Gdns 156 Putnam Ave 64 Callender St 5 Callender St 66 Callender St 122-6 122-154 27 Hews/St 122-153 ROAD Callender St 46 Callender St 28 Hews St 122-18 47 Howard St 122-5 19 Dodge St 25 Hews St 122-31 26 Callender St 122-19 122-8 23 Hews St 122-20 18 Dodge/St 24 Callender St St 122-27 122-28 122-29 122-30 22 Hews St Dodge ; 14 Dodge St 122-33 122-17 10 Dodge St 122-26 26-1/2 Callender St 122-4 39 Howard St Š 122-21 122-9 19 Hews St NA 18 Hews S 122-200 122-173 Dodge St 227-R Western Ave 122-22 14 Hews S 122-176 122-10 122-202 122-201 11 Hews St 7 Dodge St 122-37 11-A Hews St 122-174 122-38 122-15 2 Dodge St 122-40 217 Western Ave 5 Dodge St122-24 233 Western Ave 122-11 9 Hews St 225 Western Ave 251 Western Ave249 Western Ave 3 Dodge St 265 Western Ave 122-169 122-196 122-175 275 Western Ave 122-14 281 Western Ave 122-197 301 Western Ave 283 Western Ave 122-12 122-13 303 Western Ave Western Ave 325 Western Ave 236 Western Ave 319 Western Ave317 Western Ave 126-123 264 Western Ave 126-62 126-132 126-60126-61 126-63 126-124126-176126-79

ZONING INFORMATION WERE TAKEN BY SURVEYOR PLOT PLAN COMPLETED AND STAMPED BY MR. PAUL J. TYRELL GREATER BOSTON SURVEYING AND ENGINEERING 19 FREDITH ROAD, WEYMOUTH, MA. 02189 (781)-331-6128