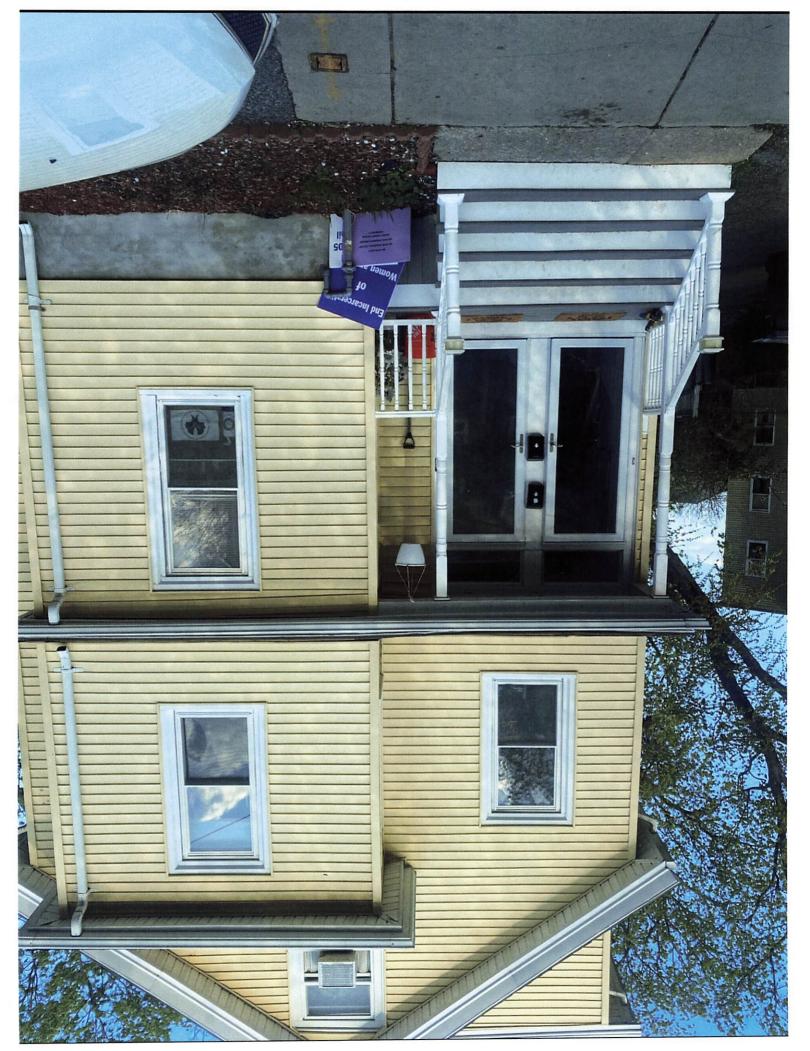

The project at 47-49 Magee Street involves a two-family home that complies with the requirements of the C-1 district. The proposed alterations to the existing structure reduces the non-conforming left and right side yard setbacks. These modifications, including the addition of window wells and adjustments to openings, are intended to create an additional living space.

For other reasons, the proposed use would not impair the integrity of the district or adjoining district or otherwise derogate from the intent or purpose of this ordinance for the following reasons:

The proposed project will not compromise the integrity of the district or deviate from the intent or purpose of the ordinance. On the contrary, it improves the existing non-conforming left and right side yard setbacks and the minimum open space requirements. Additionally, it creates two livable spaces, accommodating the needs of its residents.