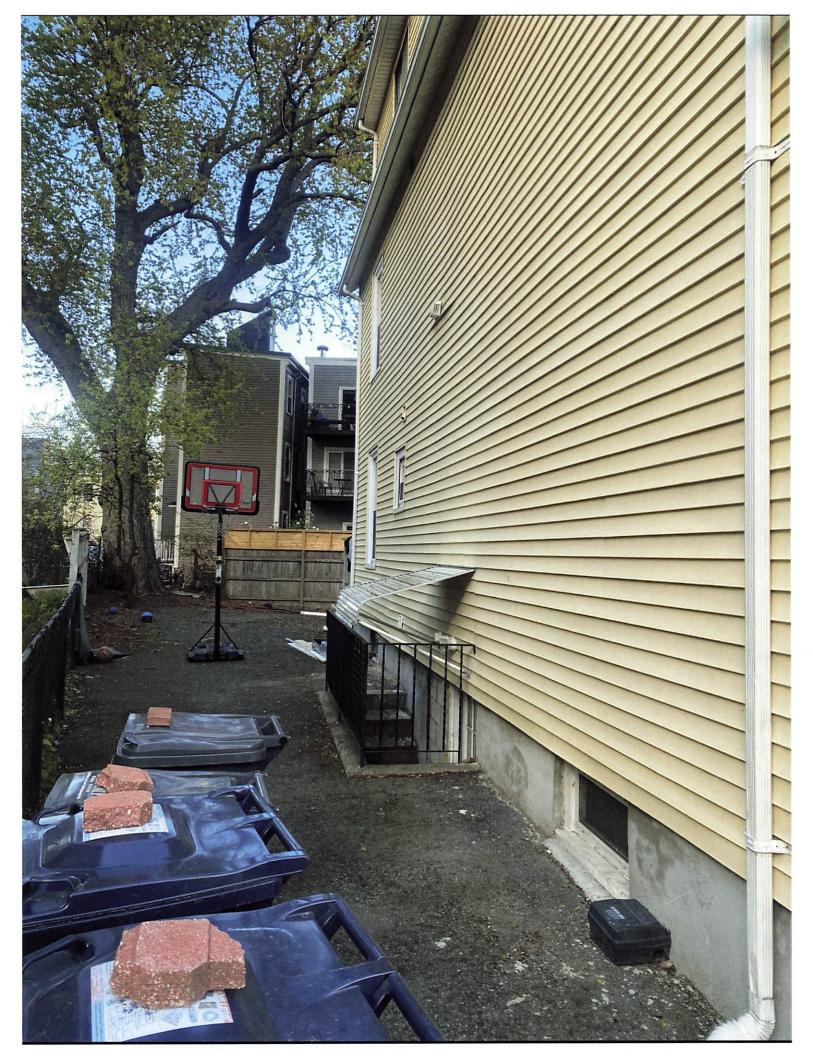

The project at 47-49 Magee Street involves a two-family home that complies with the requirements of the C-1 district. The proposed alterations to the existing structure reduces the non-conforming left and right side yard setbacks. These modifications, including the addition of window wells and adjustments to openings, are intended to create an additional living space.

For other reasons, the proposed use would not impair the integrity of the district or adjoining district or otherwise derogate from the intent or purpose of this ordinance for the following reasons:

The proposed project will not compromise the integrity of the district or deviate from the intent or purpose of the ordinance. On the contrary, it improves the existing non-conforming left and right side yard setbacks and the minimum open space requirements. Additionally, it creates two livable spaces, accommodating the needs of its residents.