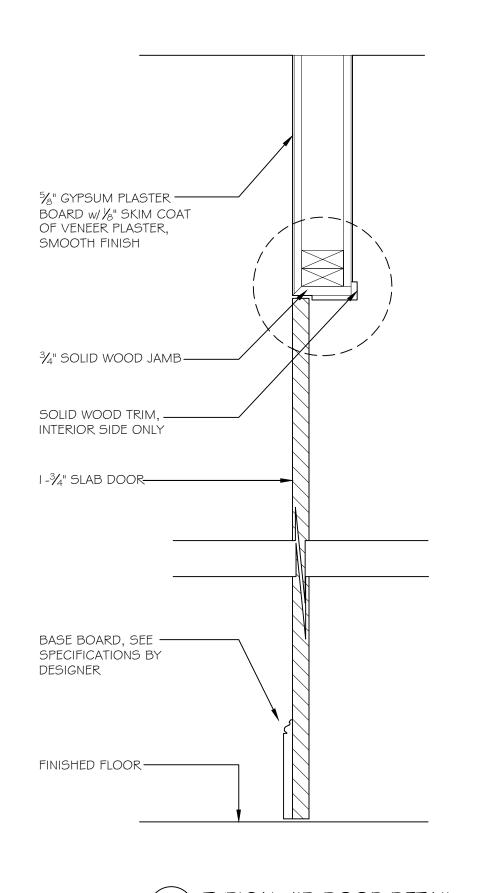

Describe where applicable, other occupancies on the same lot, the size of adjacent buildings on same lot, and type of construction proposed, e.g; wood frame, concrete, brick, steel, etc.:

Proposed Construction: Concrete foundation, wood framing