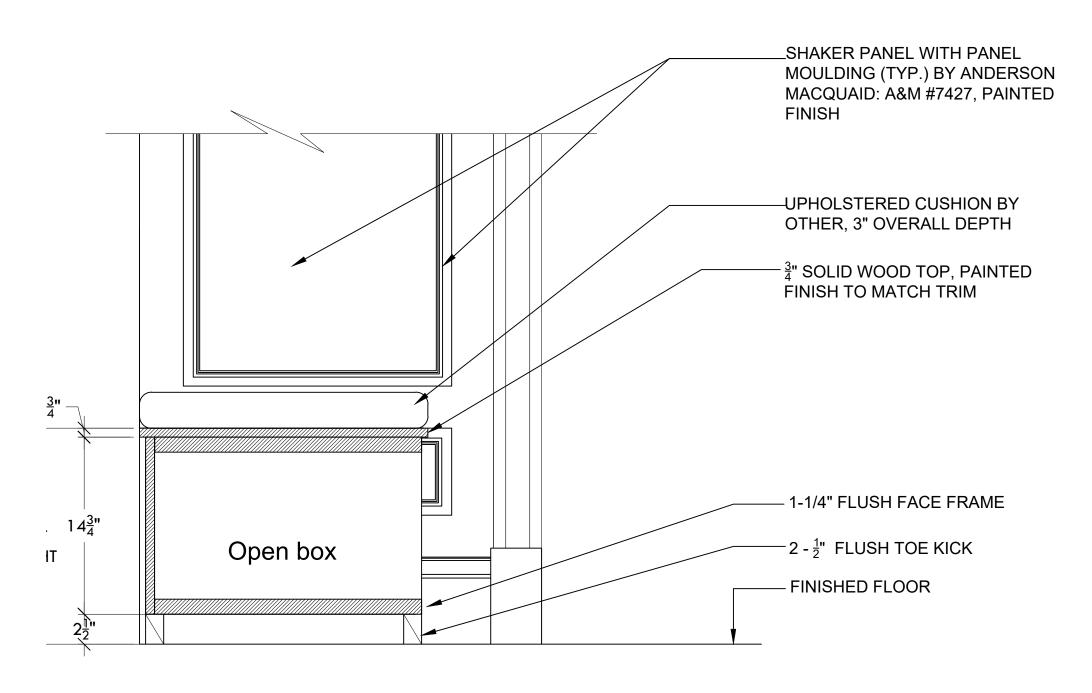

Describe where applicable, other occupancies on the same lot, the size of adjacent buildings on same lot, and type of construction proposed, e.g; wood frame, concrete, brick, steel, etc.:

Proposed Construction: Concrete foundation, wood framing