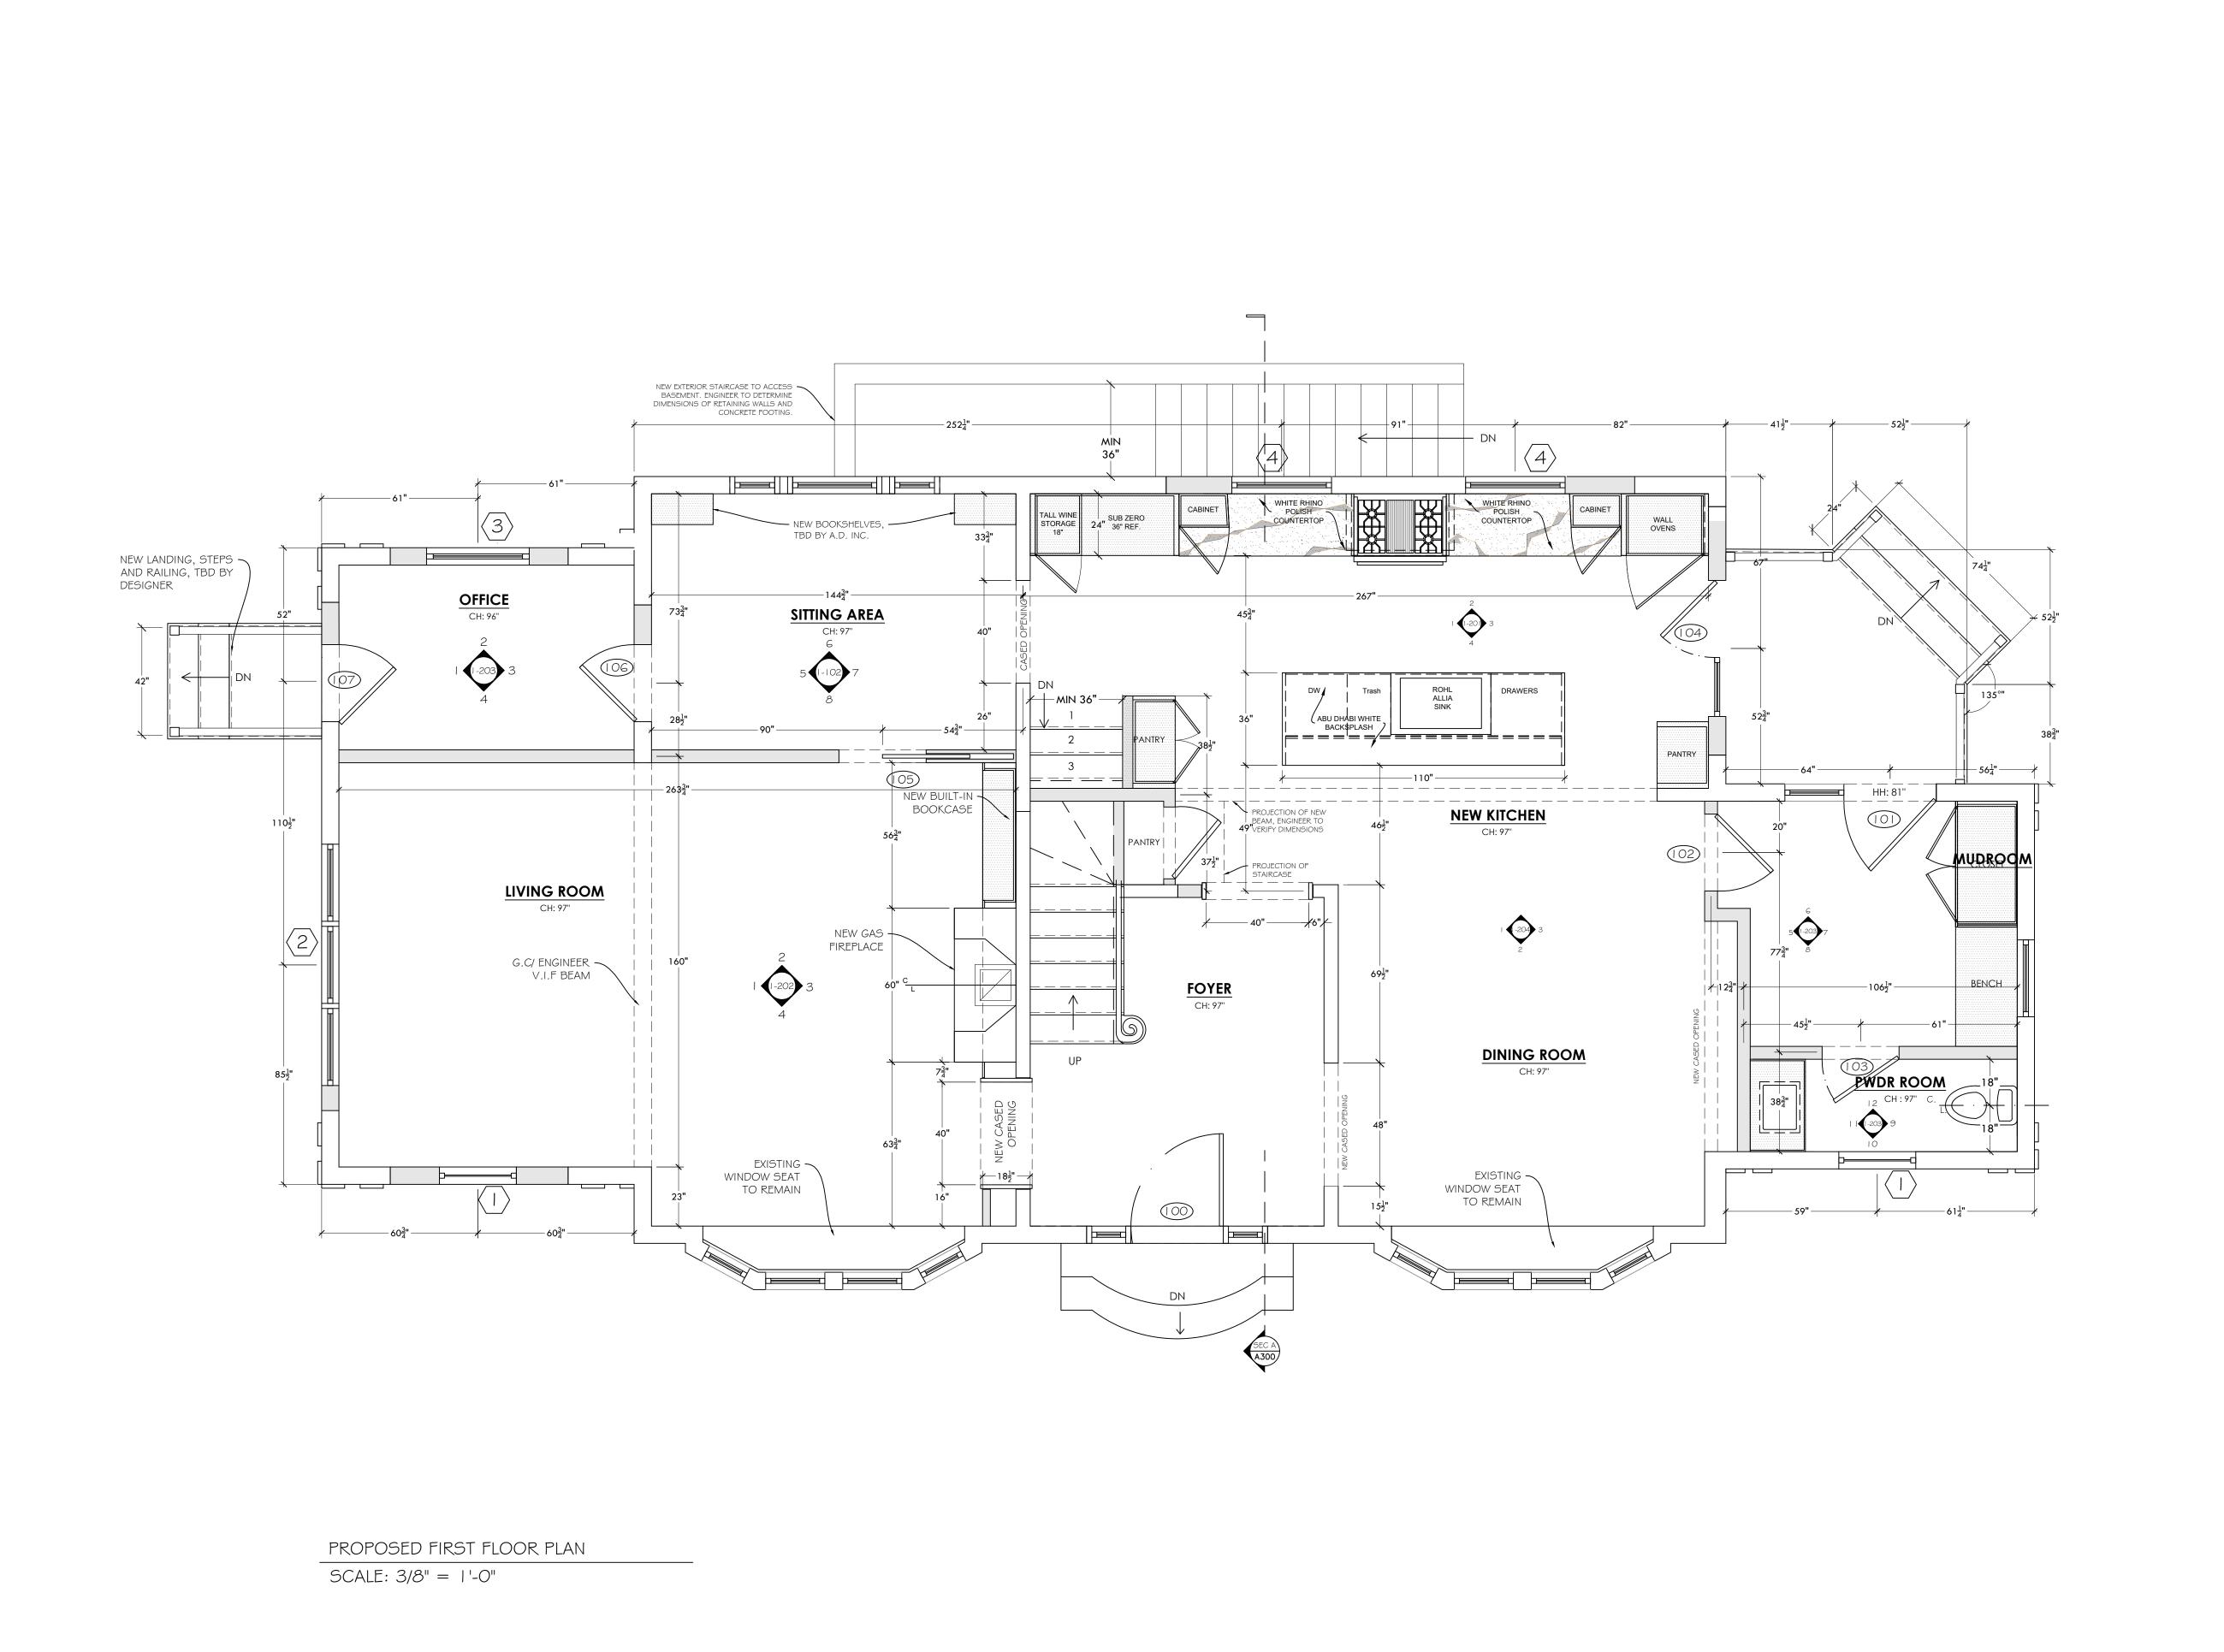

### **BZA Application Form**

BZA Number: 197312

| General | Ini | orm | ation |
|---------|-----|-----|-------|
|         |     |     |       |

|                                   |                                       | GGIGIE                                  | ar morniacion                                          |
|-----------------------------------|---------------------------------------|-----------------------------------------|--------------------------------------------------------|
| The undersigned                   | hereby petitions t                    | he Board of Zoning                      | Appeal for the following:                              |
| Special Permit: _                 | <u>X</u>                              | Variance:                               | Appeal:                                                |
|                                   |                                       |                                         |                                                        |
| PETITIONER: sr                    | avya kommineni a                      | and prabhav potluri                     |                                                        |
| PETITIONER'S A                    | DDRESS: 48 fres                       | sh pond lane, camb                      | ridge, MA 02138                                        |
| LOCATION OF P                     | ROPERTY: 48 Fr                        | esh Pond Ln , Car                       | mbridge, MA                                            |
| TYPE OF OCCUP                     | PANCY: Resident                       | ial                                     | ZONING DISTRICT: Residential A-2 Zone                  |
| REASON FOR PI                     | ETITION:                              |                                         |                                                        |
| /Dormer//Exteri                   | or Alterations/                       |                                         |                                                        |
| DESCRIPTION                       | OF PETITIONE                          | ER'S PROPOSAL:                          |                                                        |
| Complete renovat                  | ion of the existing                   | structure. Alteration                   | ons to the exterior and construction of larger dormer. |
| SECTIONS OF Z                     | ONING ORDINAN                         | NCE CITED:                              |                                                        |
| Article: 8.000<br>Article: 10.000 | Section: 8.22.2.0<br>Section: 10.40 ( | d (Non-Conforming<br>Special Permit).   | Structure).                                            |
|                                   |                                       | Original<br>Signature(s):               | P. Porushow/Seavya. K                                  |
|                                   |                                       |                                         | Problem Pot luci / Sowya Kommineni (Print Name)        |
|                                   |                                       | Address:<br>Tel. No.<br>E-Mail Address: | 5714265103<br>shravyak@gmail.com                       |