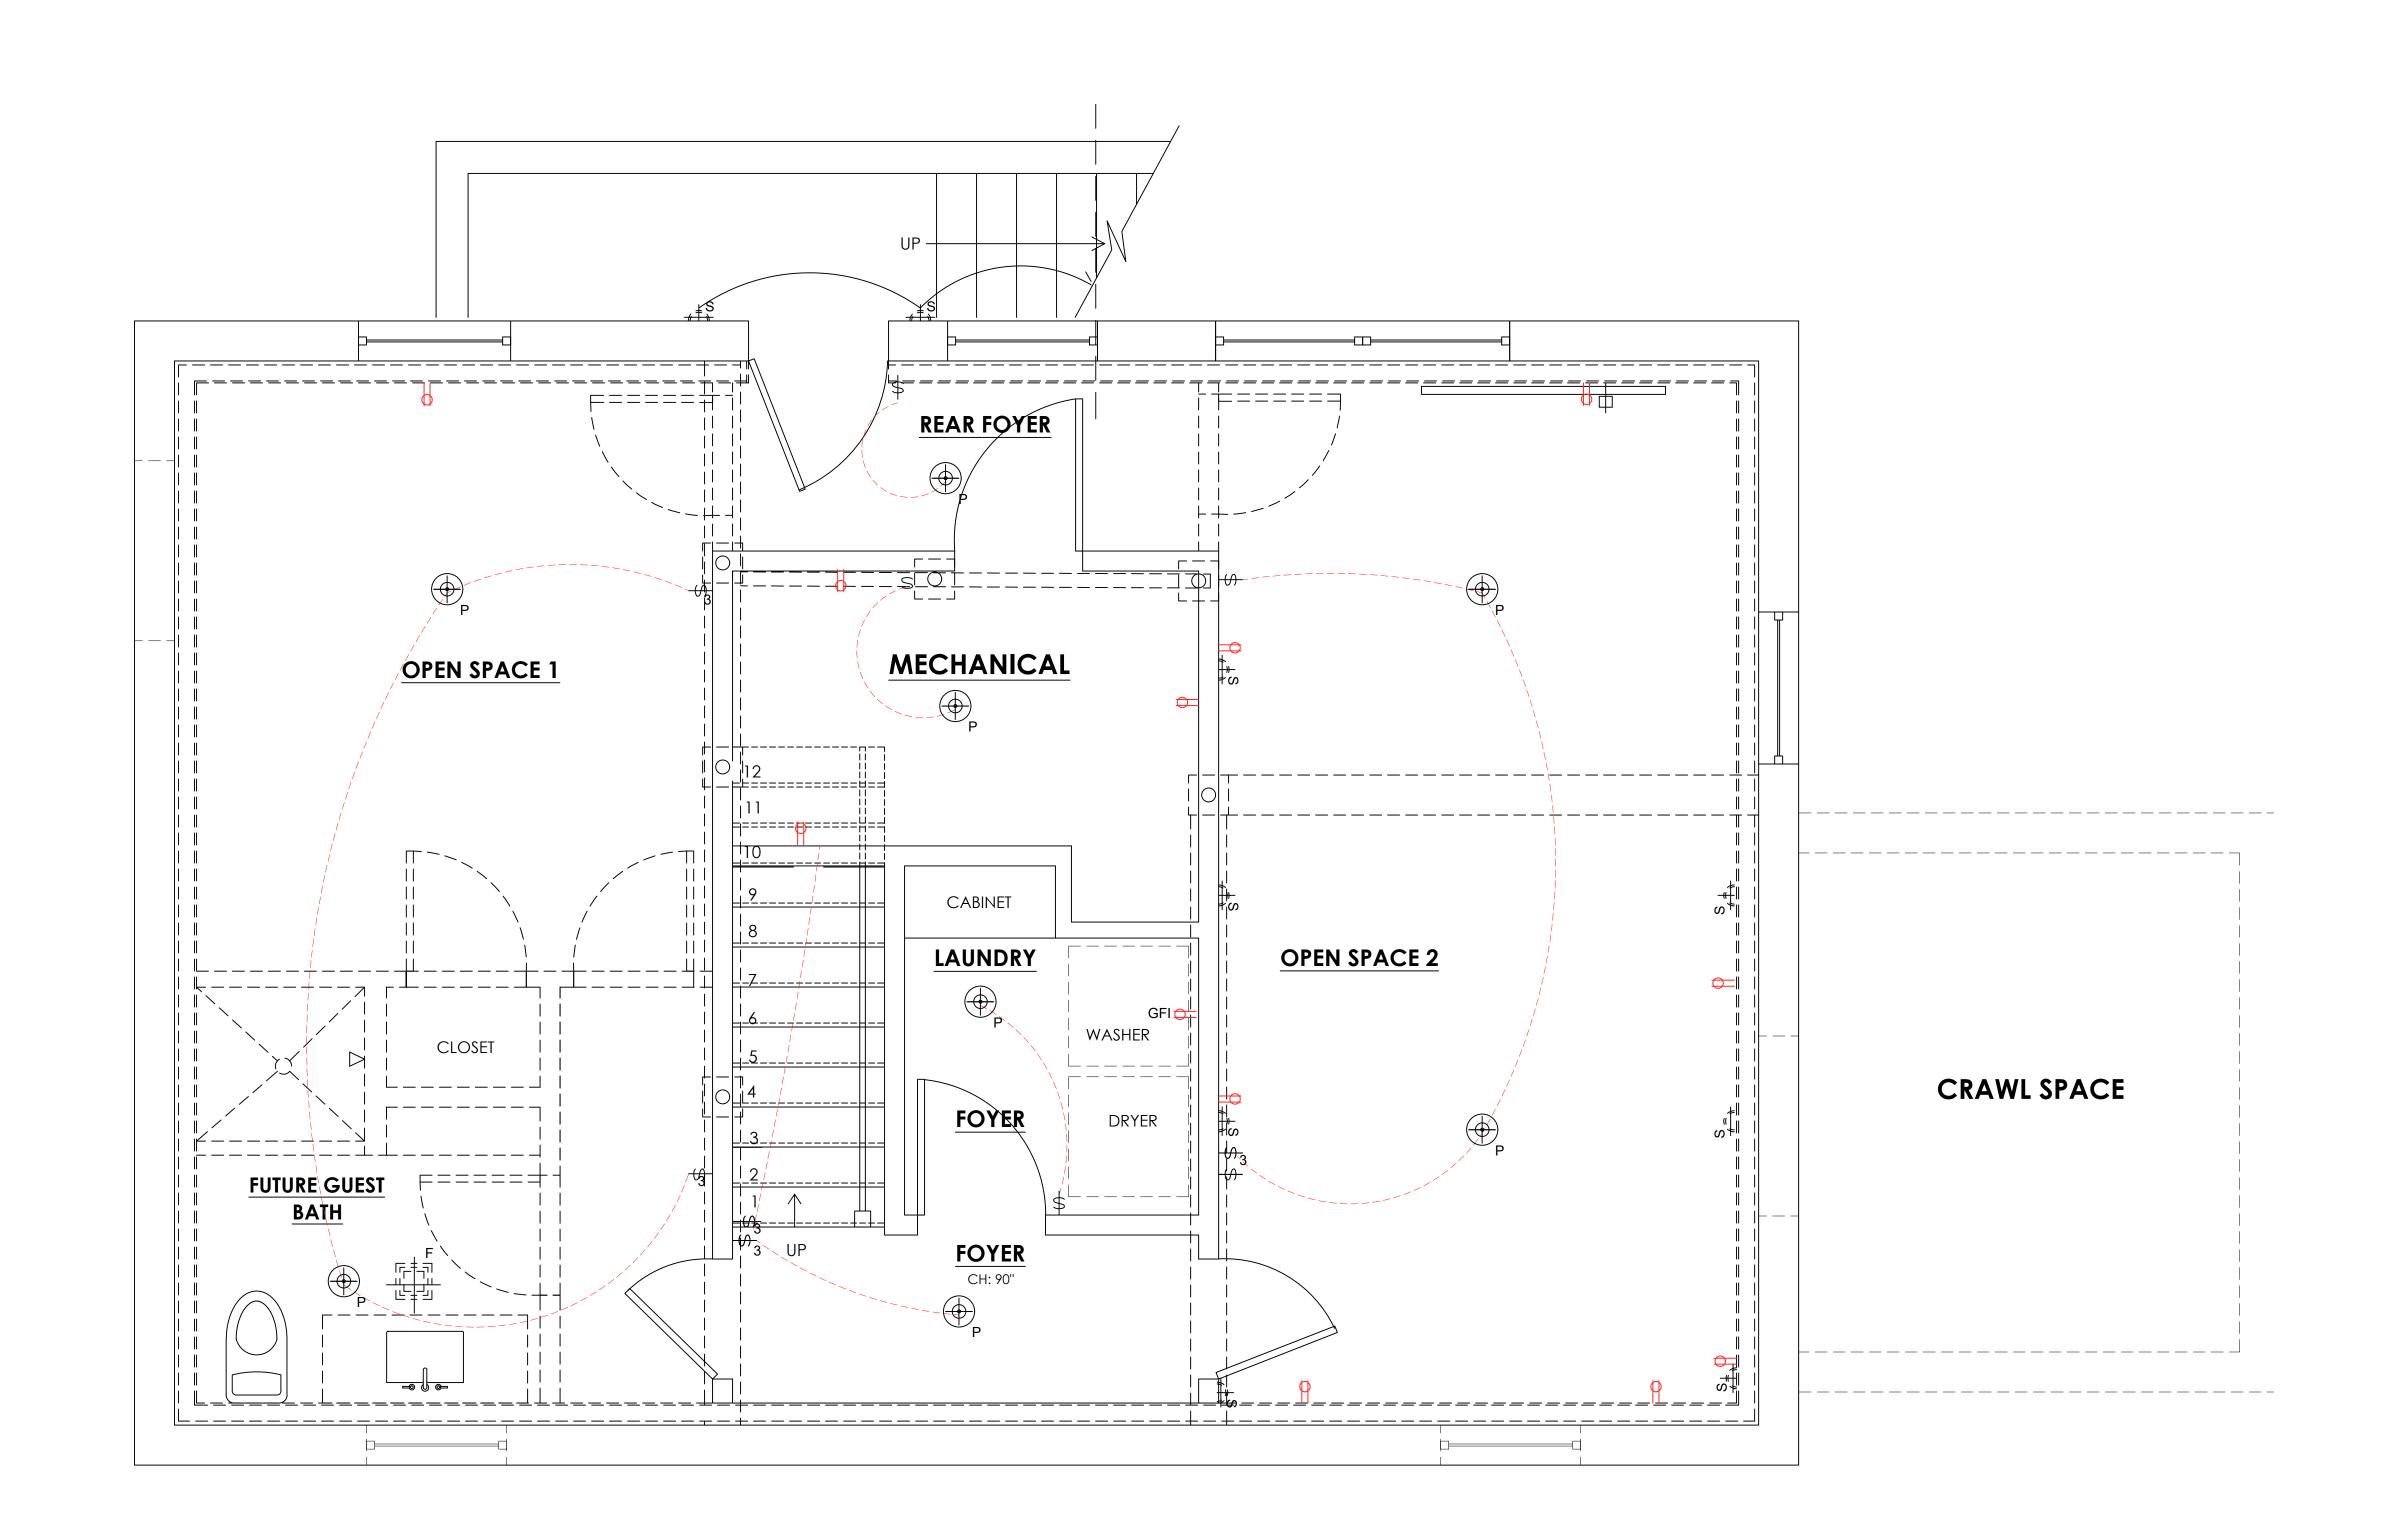

### **CITY OF CAMBRIDGE**

BOARD OF ZONING APPEAL

831 Massachusetts Avenue, Cambridge MA 02139 617-349-6100

### **BZA Application Form**

BZA Number: 197312

| General | Ini | orm | ation |
|---------|-----|-----|-------|
|         |     |     |       |

|                                   |                                       | GGIGIE                                  | ar morniacion                                          |
|-----------------------------------|---------------------------------------|-----------------------------------------|--------------------------------------------------------|
| The undersigned                   | hereby petitions t                    | he Board of Zoning                      | Appeal for the following:                              |
| Special Permit: _                 | <u>X</u>                              | Variance:                               | Appeal:                                                |
|                                   |                                       |                                         |                                                        |
| PETITIONER: sr                    | avya kommineni a                      | and prabhav potluri                     |                                                        |
| PETITIONER'S A                    | DDRESS: 48 fres                       | sh pond lane, camb                      | ridge, MA 02138                                        |
| LOCATION OF P                     | ROPERTY: 48 Fr                        | esh Pond Ln , Car                       | mbridge, MA                                            |
| TYPE OF OCCUP                     | PANCY: Resident                       | ial                                     | ZONING DISTRICT: Residential A-2 Zone                  |
| REASON FOR PI                     | ETITION:                              |                                         |                                                        |
| /Dormer//Exteri                   | or Alterations/                       |                                         |                                                        |
| DESCRIPTION                       | OF PETITIONE                          | ER'S PROPOSAL:                          |                                                        |
| Complete renovat                  | ion of the existing                   | structure. Alteration                   | ons to the exterior and construction of larger dormer. |
| SECTIONS OF Z                     | ONING ORDINAN                         | NCE CITED:                              |                                                        |
| Article: 8.000<br>Article: 10.000 | Section: 8.22.2.0<br>Section: 10.40 ( | d (Non-Conforming<br>Special Permit).   | Structure).                                            |
|                                   |                                       | Original<br>Signature(s):               | P. Porushow/Seavya. K                                  |
|                                   |                                       |                                         | Problem Pot luci / Sowya Kommineni (Print Name)        |
|                                   |                                       | Address:<br>Tel. No.<br>E-Mail Address: | 5714265103<br>shravyak@gmail.com                       |