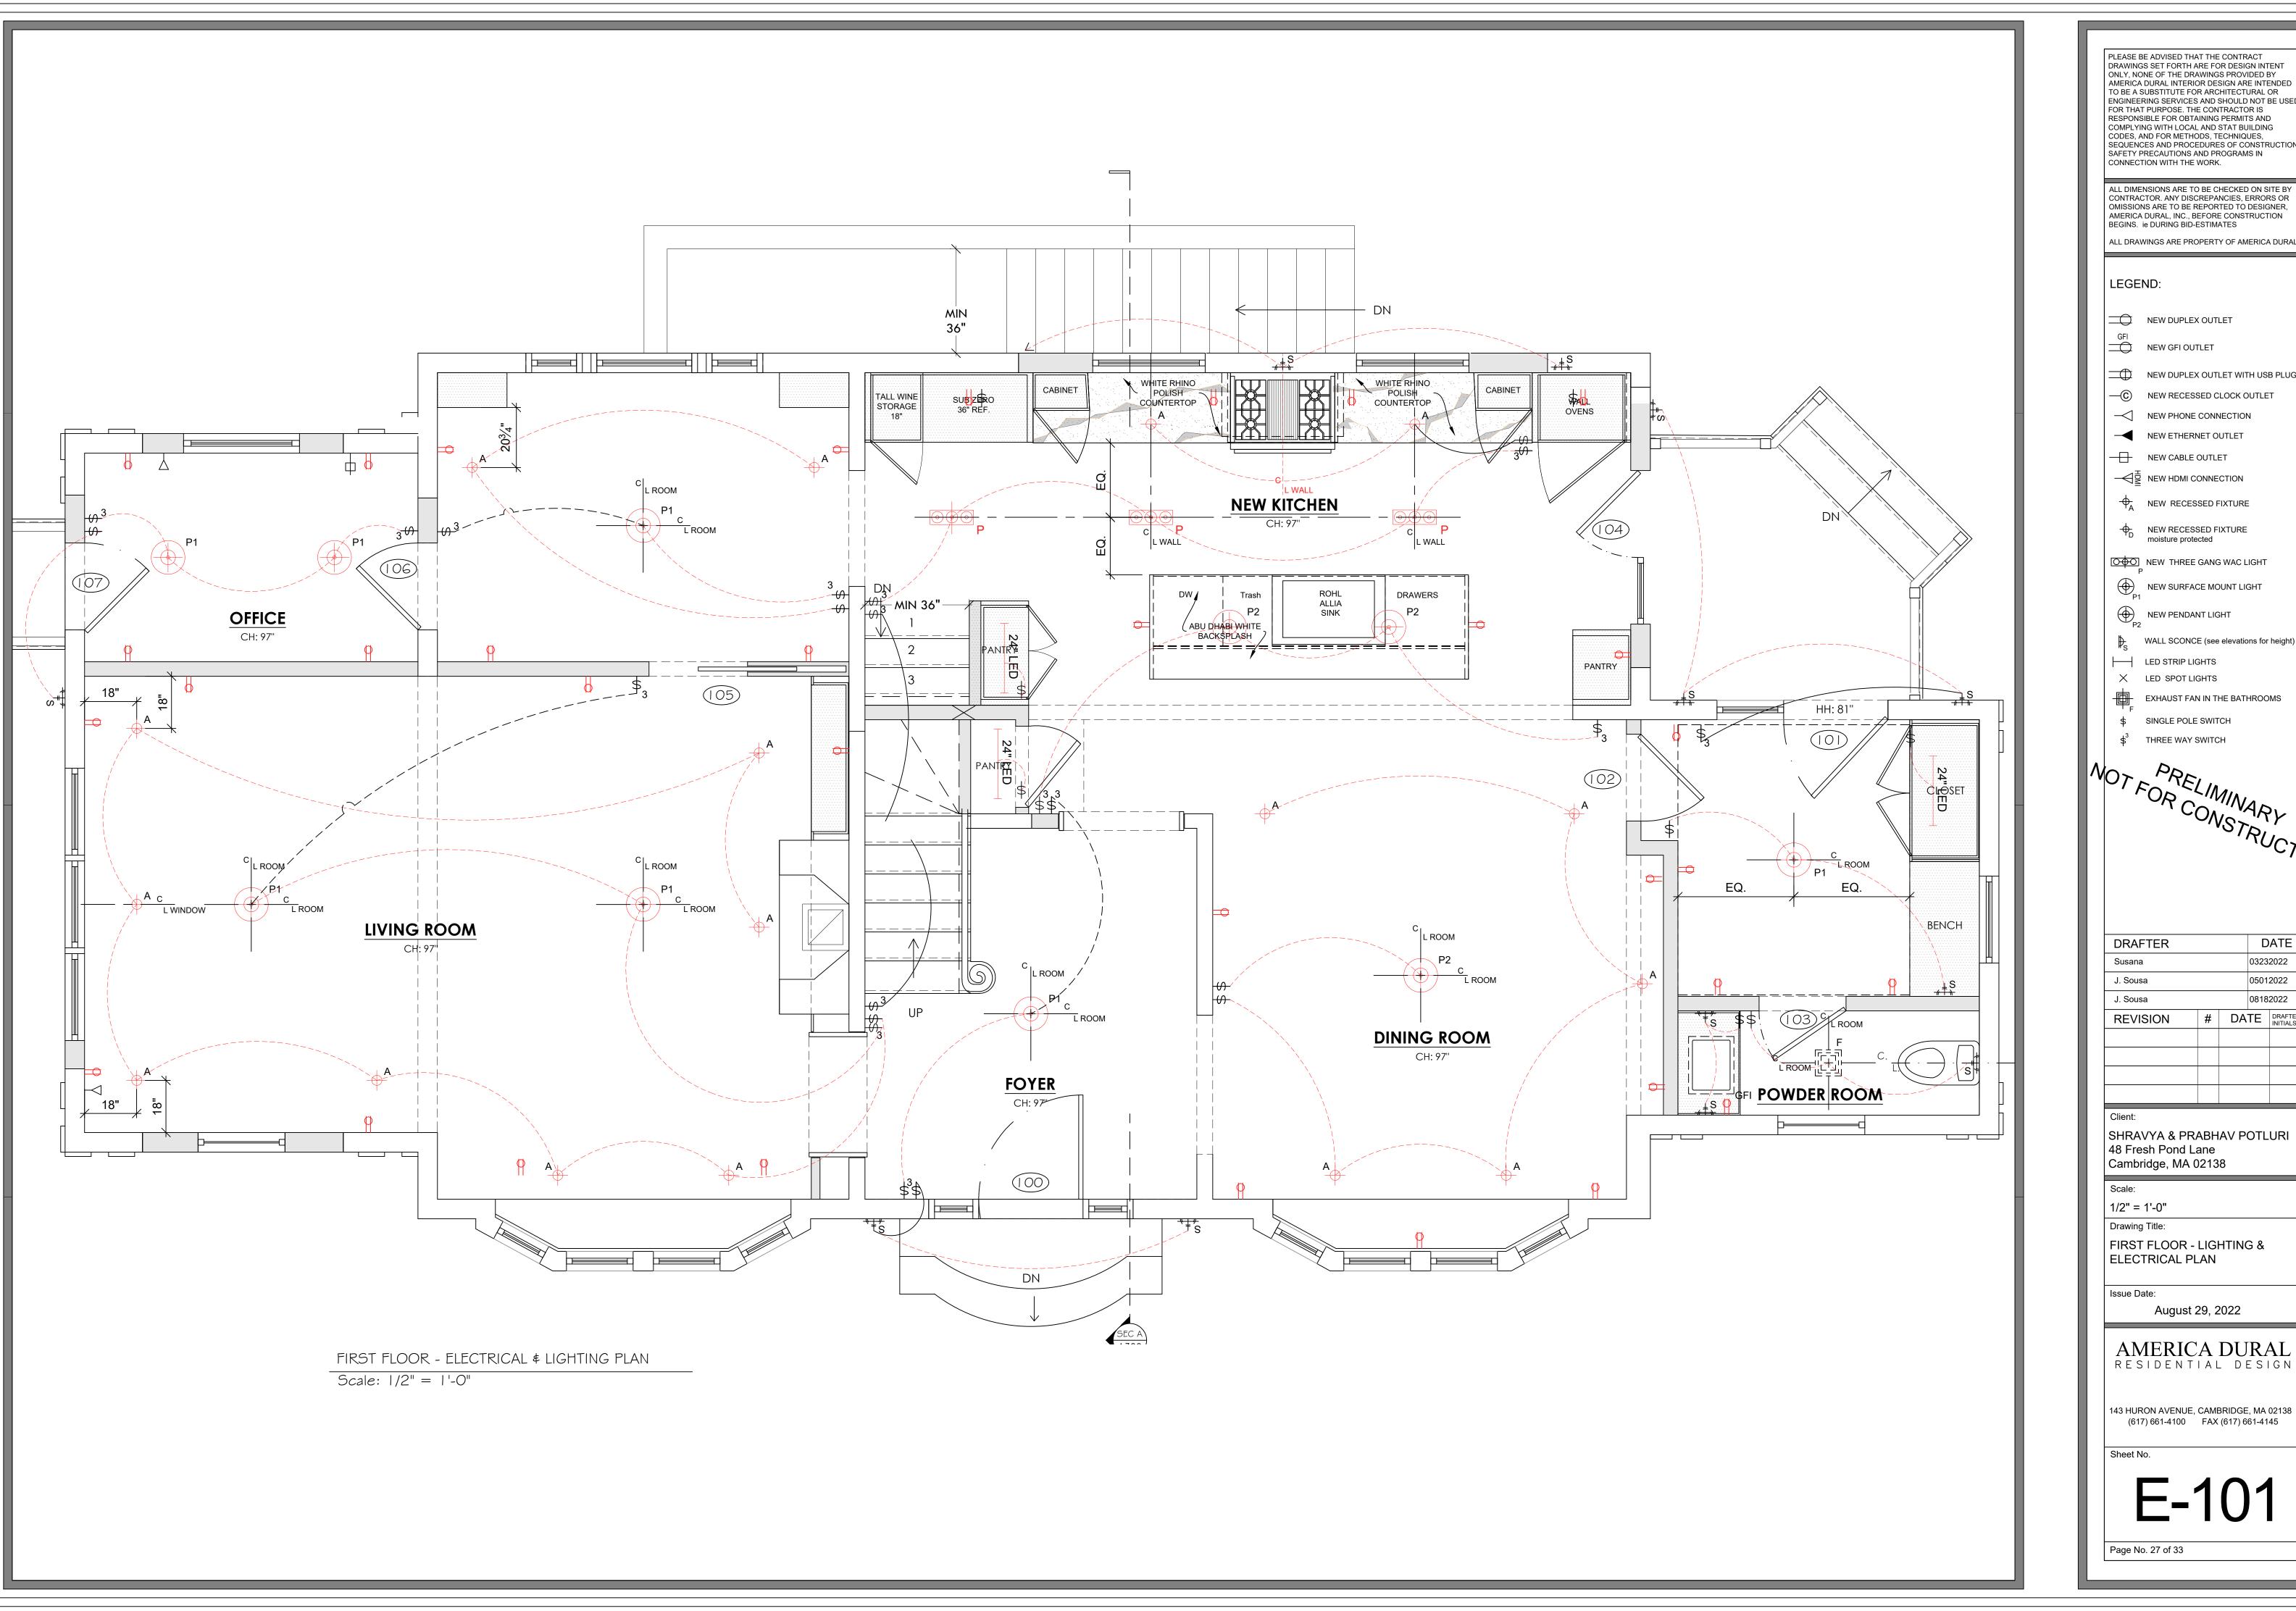

### **CITY OF CAMBRIDGE**

BOARD OF ZONING APPEAL

831 Massachusetts Avenue, Cambridge MA 02139 617-349-6100

### **BZA Application Form**

BZA Number: 197312

| General | Ini | orm | ation |
|---------|-----|-----|-------|
|         |     |     |       |

|                                   |                                       | GGIGIE                                  | ar morniacion                                          |
|-----------------------------------|---------------------------------------|-----------------------------------------|--------------------------------------------------------|
| The undersigned                   | hereby petitions t                    | he Board of Zoning                      | Appeal for the following:                              |
| Special Permit: _                 | <u>X</u>                              | Variance:                               | Appeal:                                                |
|                                   |                                       |                                         |                                                        |
| PETITIONER: sr                    | avya kommineni a                      | and prabhav potluri                     |                                                        |
| PETITIONER'S A                    | DDRESS: 48 fres                       | sh pond lane, camb                      | ridge, MA 02138                                        |
| LOCATION OF P                     | ROPERTY: 48 Fr                        | esh Pond Ln , Car                       | mbridge, MA                                            |
| TYPE OF OCCUP                     | PANCY: Resident                       | ial                                     | ZONING DISTRICT: Residential A-2 Zone                  |
| REASON FOR PI                     | ETITION:                              |                                         |                                                        |
| /Dormer//Exteri                   | or Alterations/                       |                                         |                                                        |
| DESCRIPTION                       | OF PETITIONE                          | ER'S PROPOSAL:                          |                                                        |
| Complete renovat                  | ion of the existing                   | structure. Alteration                   | ons to the exterior and construction of larger dormer. |
| SECTIONS OF Z                     | ONING ORDINAN                         | NCE CITED:                              |                                                        |
| Article: 8.000<br>Article: 10.000 | Section: 8.22.2.0<br>Section: 10.40 ( | d (Non-Conforming<br>Special Permit).   | Structure).                                            |
|                                   |                                       | Original<br>Signature(s):               | P. Porushow/Seavya. K                                  |
|                                   |                                       |                                         | Problem Pot luci / Sowya Kommineni (Print Name)        |
|                                   |                                       | Address:<br>Tel. No.<br>E-Mail Address: | 5714265103<br>shravyak@gmail.com                       |