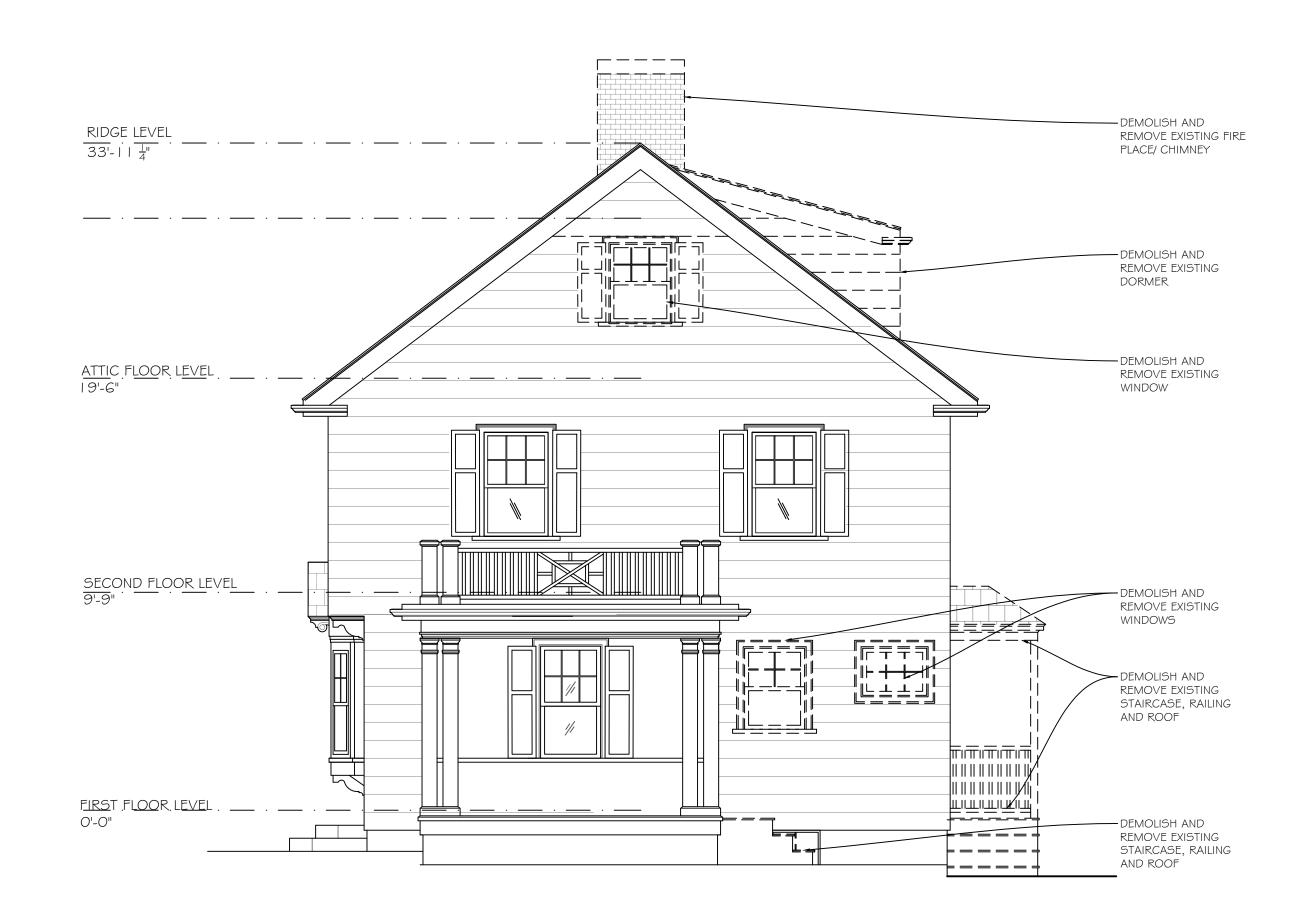

### **BZA Application Form**

BZA Number: 197312

| General | Ini | orm | ation |
|---------|-----|-----|-------|
|         |     |     |       |

|                                   |                                       | GGIGIE                                  | ar morniacion                                          |
|-----------------------------------|---------------------------------------|-----------------------------------------|--------------------------------------------------------|
| The undersigned                   | hereby petitions t                    | he Board of Zoning                      | Appeal for the following:                              |
| Special Permit: _                 | <u>X</u>                              | Variance:                               | Appeal:                                                |
|                                   |                                       |                                         |                                                        |
| PETITIONER: sr                    | avya kommineni a                      | and prabhav potluri                     |                                                        |
| PETITIONER'S A                    | DDRESS: 48 fres                       | sh pond lane, camb                      | ridge, MA 02138                                        |
| LOCATION OF P                     | ROPERTY: 48 Fr                        | esh Pond Ln , Car                       | mbridge, MA                                            |
| TYPE OF OCCUP                     | PANCY: Resident                       | ial                                     | ZONING DISTRICT: Residential A-2 Zone                  |
| REASON FOR PI                     | ETITION:                              |                                         |                                                        |
| /Dormer//Exteri                   | or Alterations/                       |                                         |                                                        |
| DESCRIPTION                       | OF PETITIONE                          | ER'S PROPOSAL:                          |                                                        |
| Complete renovat                  | ion of the existing                   | structure. Alteration                   | ons to the exterior and construction of larger dormer. |
| SECTIONS OF Z                     | ONING ORDINAN                         | NCE CITED:                              |                                                        |
| Article: 8.000<br>Article: 10.000 | Section: 8.22.2.0<br>Section: 10.40 ( | d (Non-Conforming<br>Special Permit).   | Structure).                                            |
|                                   |                                       | Original<br>Signature(s):               | P. Porushow/Seavya. K                                  |
|                                   |                                       |                                         | Problem Pot luci / Sowya Kommineni (Print Name)        |
|                                   |                                       | Address:<br>Tel. No.<br>E-Mail Address: | 5714265103<br>shravyak@gmail.com                       |