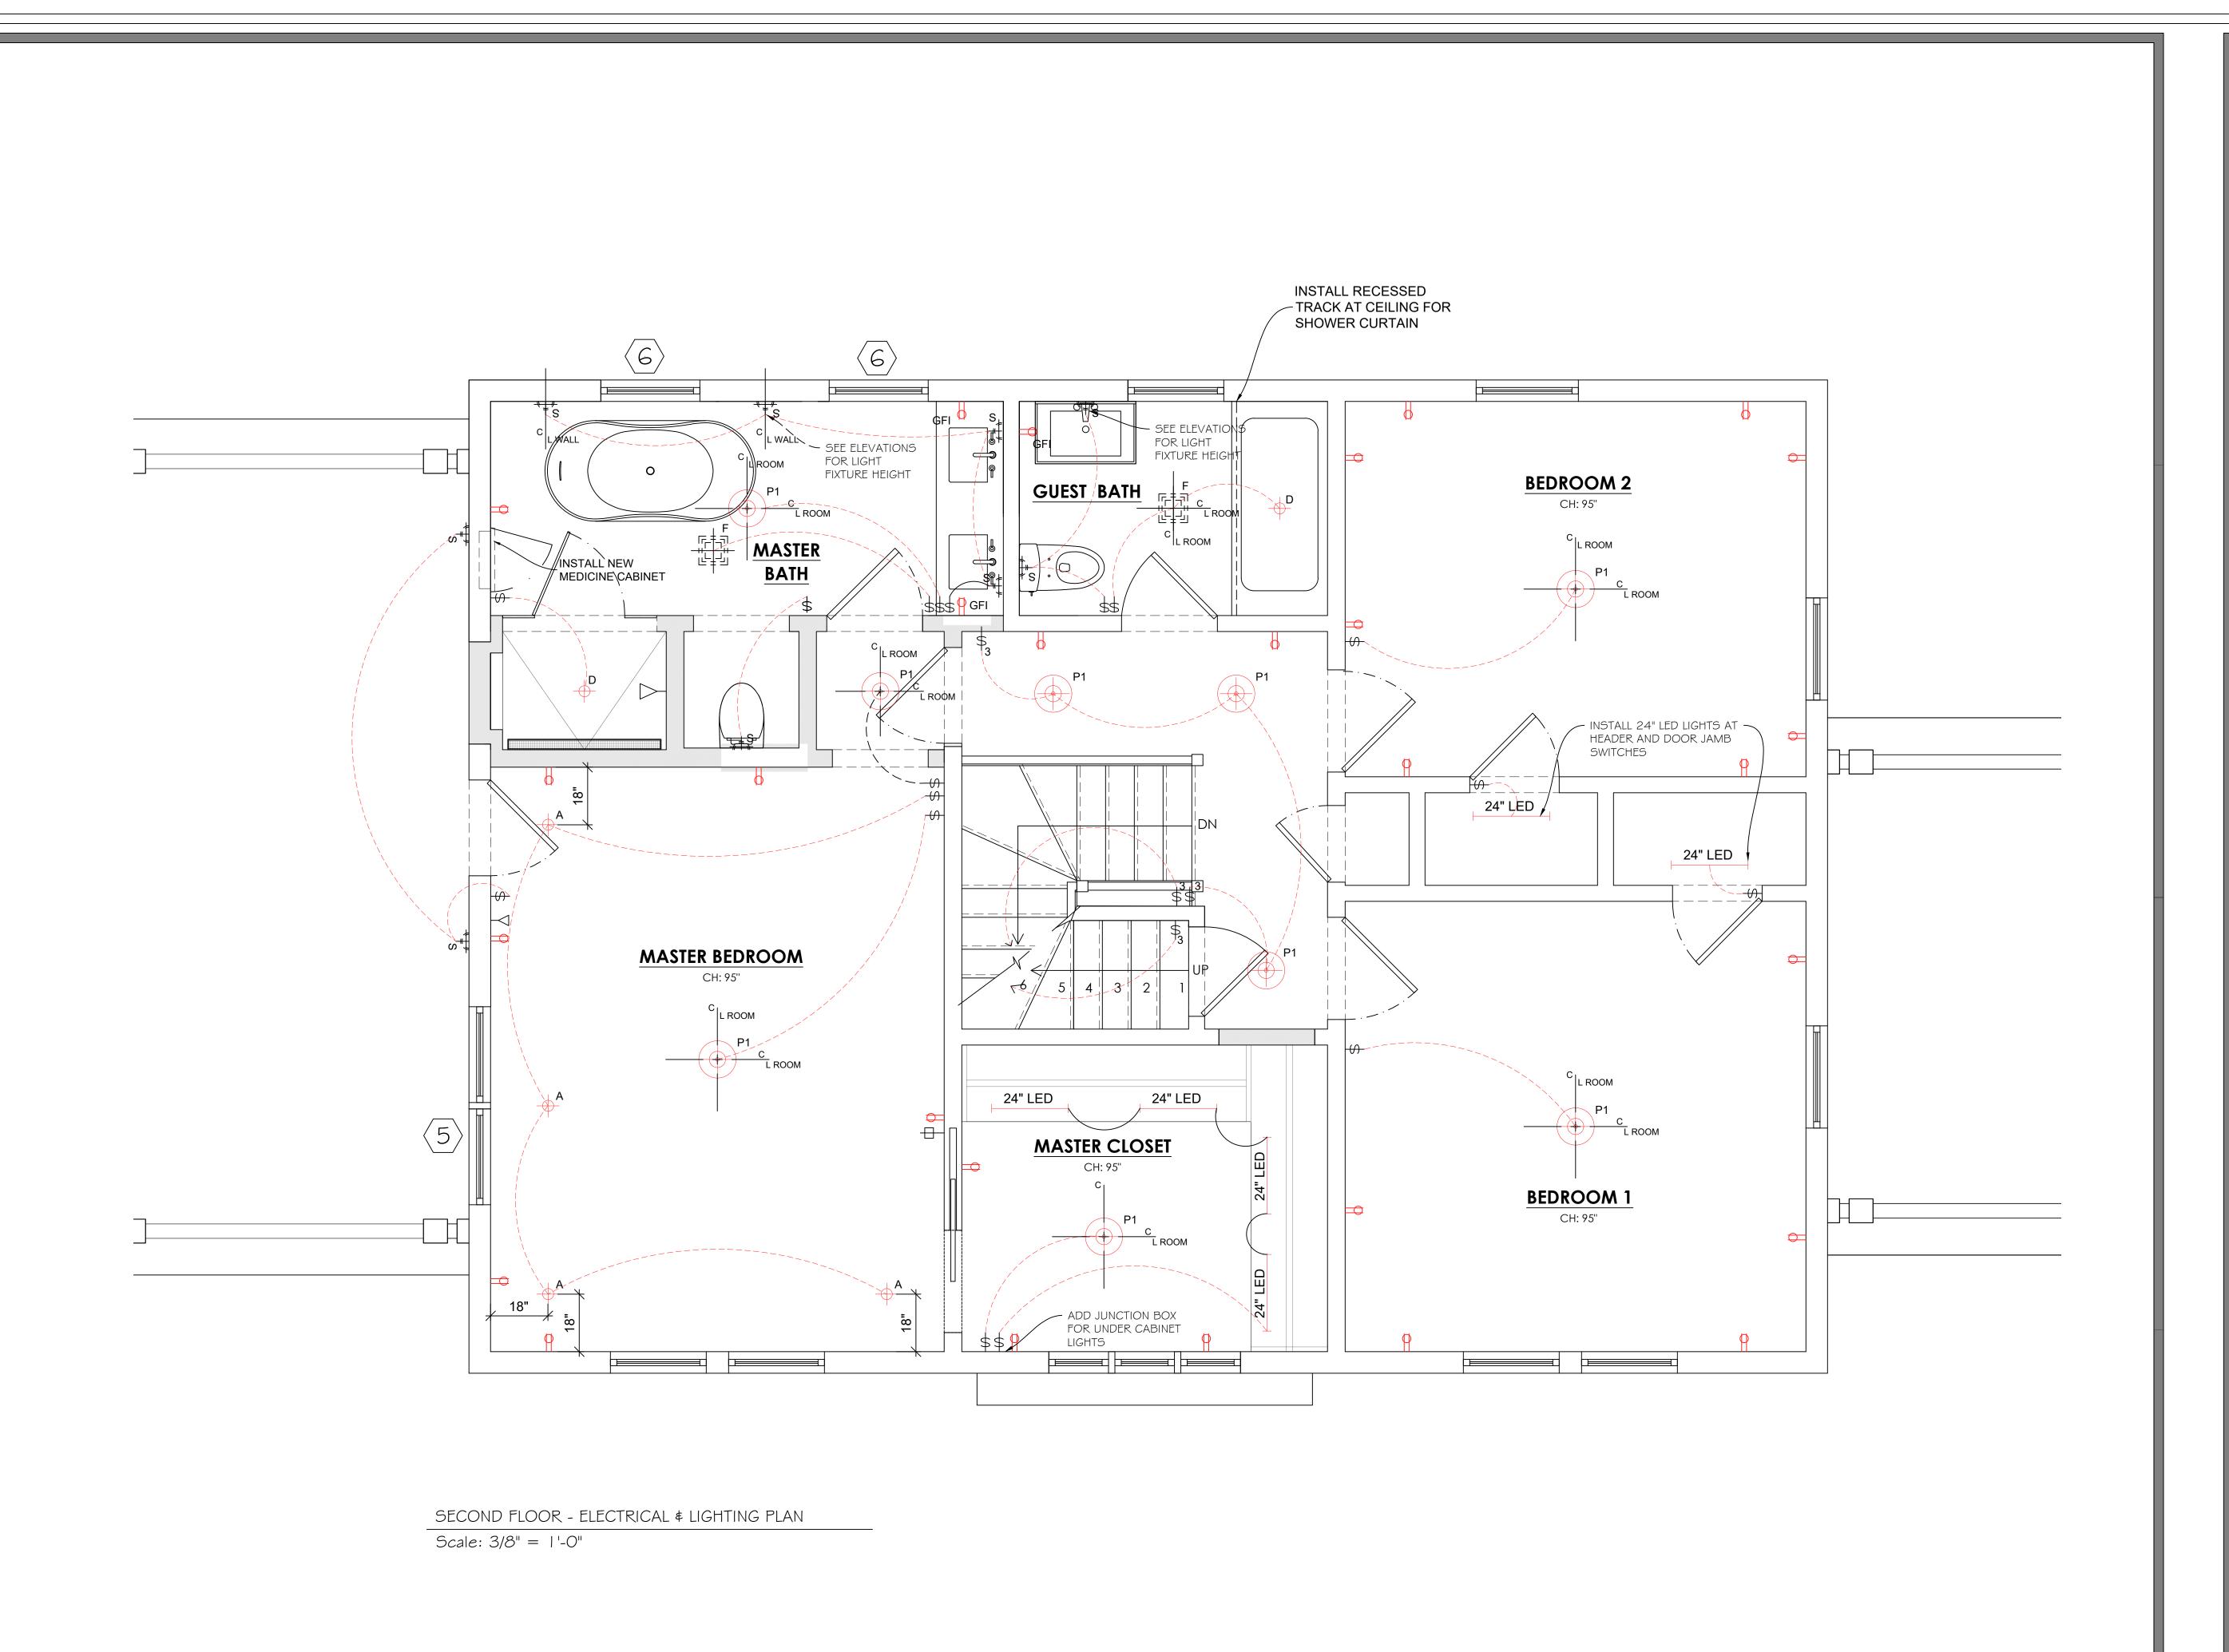

### **CITY OF CAMBRIDGE**

BOARD OF ZONING APPEAL

831 Massachusetts Avenue, Cambridge MA 02139 617-349-6100

### **BZA Application Form**

BZA Number: 197312

| General | Ini | orm | ation |
|---------|-----|-----|-------|
|         |     |     |       |

|                                   |                                       | GGIGIE                                  | ar morniacion                                          |
|-----------------------------------|---------------------------------------|-----------------------------------------|--------------------------------------------------------|
| The undersigned                   | hereby petitions t                    | he Board of Zoning                      | Appeal for the following:                              |
| Special Permit: _                 | <u>X</u>                              | Variance:                               | Appeal:                                                |
|                                   |                                       |                                         |                                                        |
| PETITIONER: sr                    | avya kommineni a                      | and prabhav potluri                     |                                                        |
| PETITIONER'S A                    | DDRESS: 48 fres                       | sh pond lane, camb                      | ridge, MA 02138                                        |
| LOCATION OF P                     | ROPERTY: 48 Fr                        | esh Pond Ln , Car                       | mbridge, MA                                            |
| TYPE OF OCCUP                     | PANCY: Resident                       | ial                                     | ZONING DISTRICT: Residential A-2 Zone                  |
| REASON FOR PI                     | ETITION:                              |                                         |                                                        |
| /Dormer//Exteri                   | or Alterations/                       |                                         |                                                        |
| DESCRIPTION                       | OF PETITIONE                          | ER'S PROPOSAL:                          |                                                        |
| Complete renovat                  | ion of the existing                   | structure. Alteration                   | ons to the exterior and construction of larger dormer. |
| SECTIONS OF Z                     | ONING ORDINAN                         | NCE CITED:                              |                                                        |
| Article: 8.000<br>Article: 10.000 | Section: 8.22.2.0<br>Section: 10.40 ( | d (Non-Conforming<br>Special Permit).   | Structure).                                            |
|                                   |                                       | Original<br>Signature(s):               | P. Porushow/Seavya. K                                  |
|                                   |                                       |                                         | Problem Pot luci / Sowya Kommineni (Print Name)        |
|                                   |                                       | Address:<br>Tel. No.<br>E-Mail Address: | 5714265103<br>shravyak@gmail.com                       |