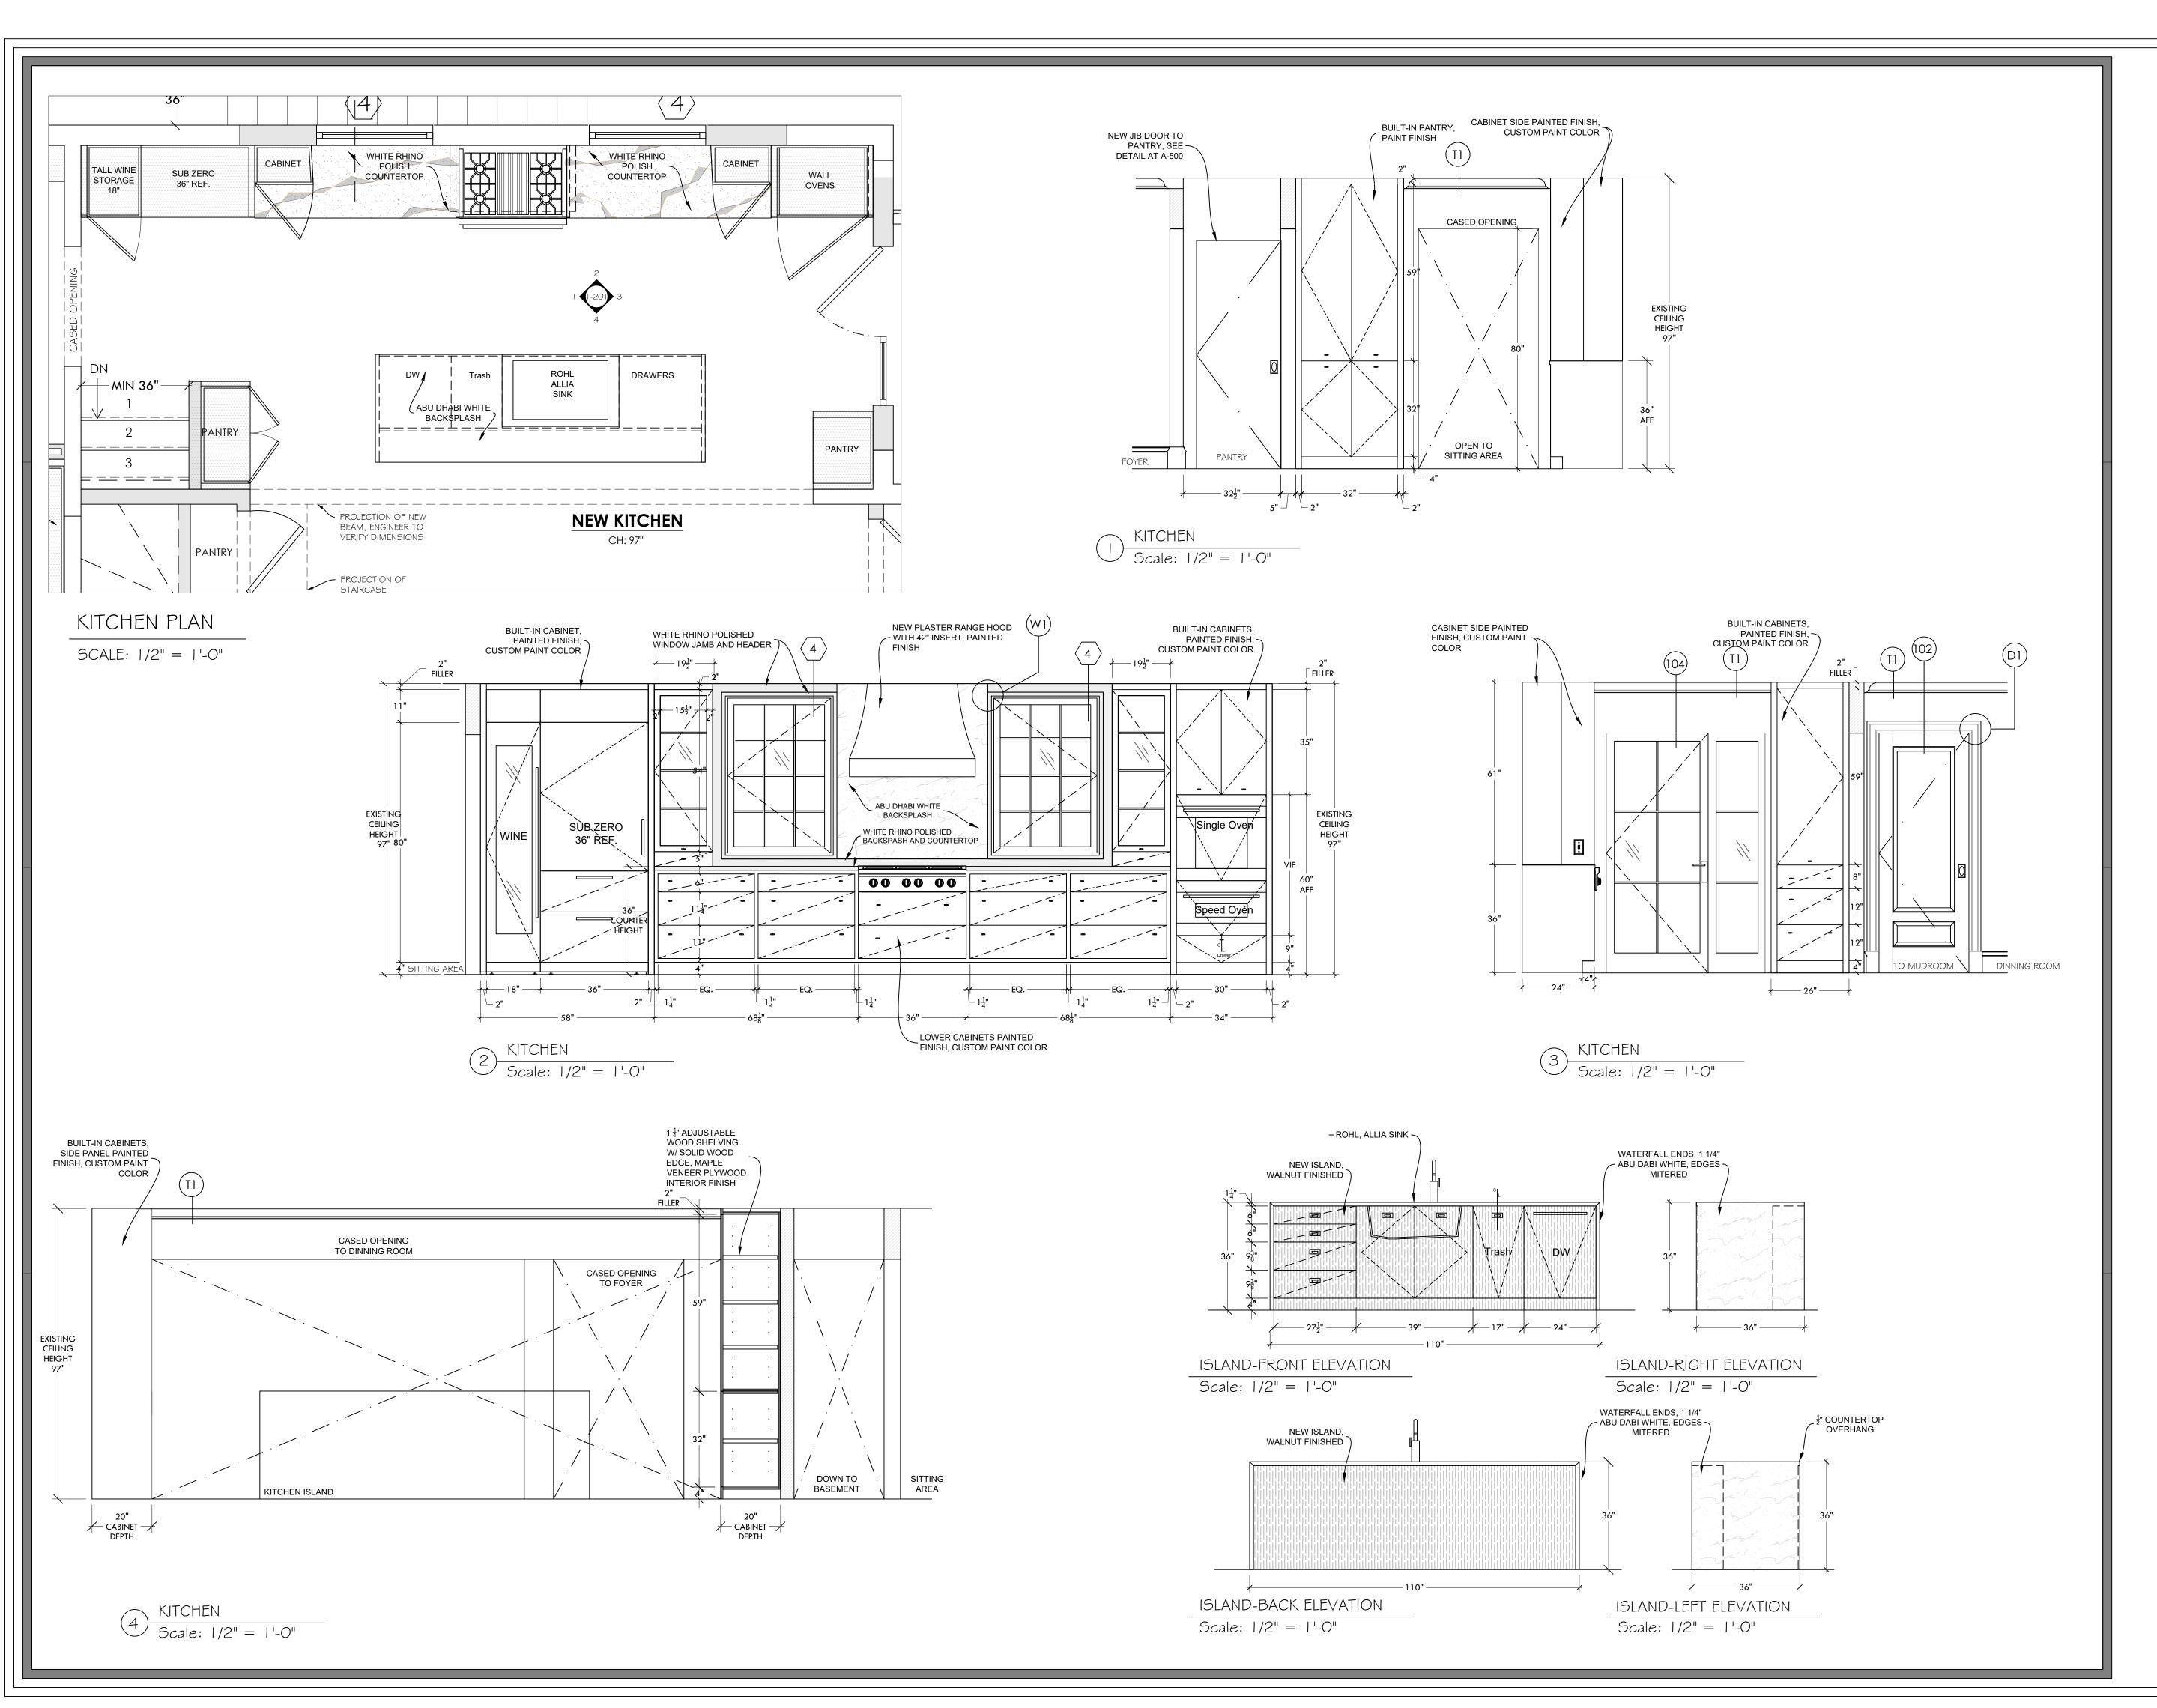

Describe where applicable, other occupancies on the same lot, the size of adjacent buildings on same lot, and type of construction proposed, e.g; wood frame, concrete, brick, steel, etc.:

Proposed Construction: Concrete foundation, wood framing