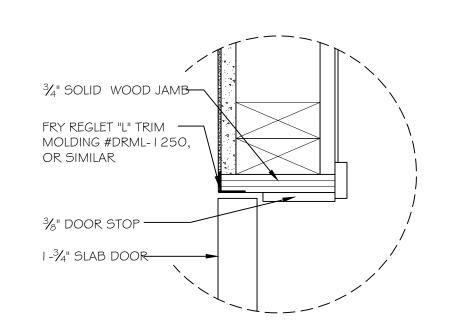

Describe where applicable, other occupancies on the same lot, the size of adjacent buildings on same lot, and type of construction proposed, e.g; wood frame, concrete, brick, steel, etc.:

Proposed Construction: Concrete foundation, wood framing