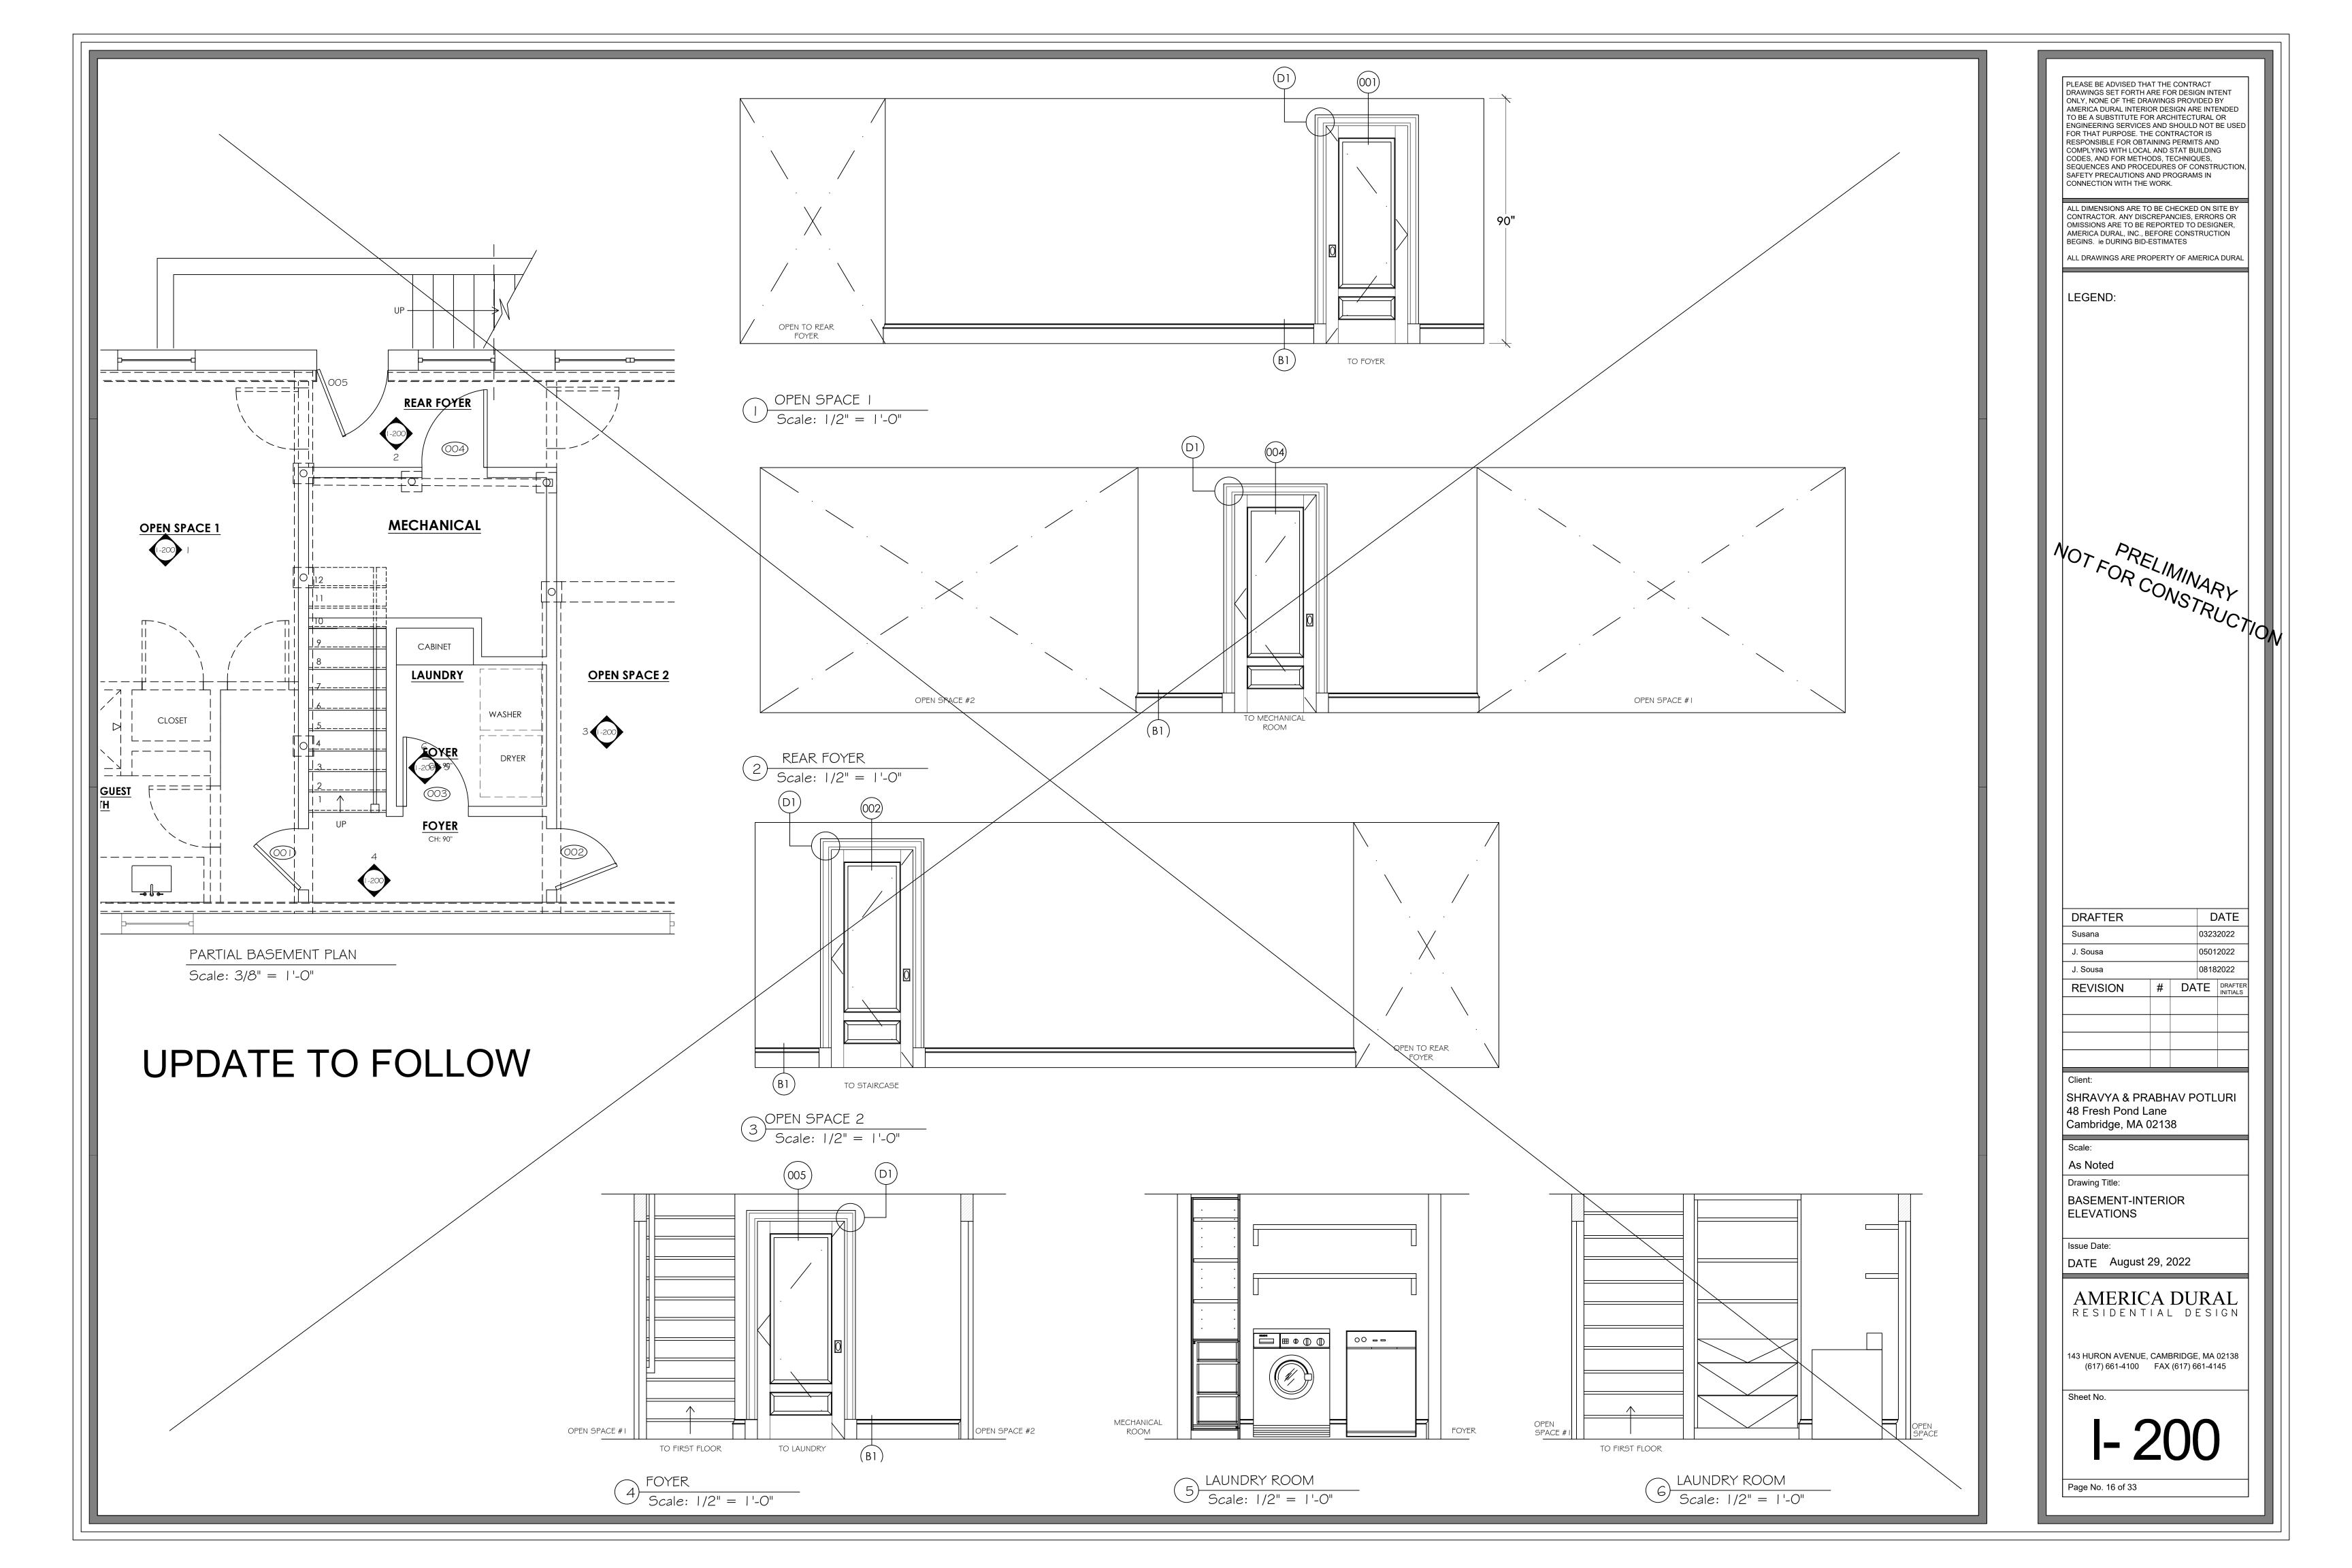

Describe where applicable, other occupancies on the same lot, the size of adjacent buildings on same lot, and type of construction proposed, e.g; wood frame, concrete, brick, steel, etc.:

Proposed Construction: Concrete foundation, wood framing