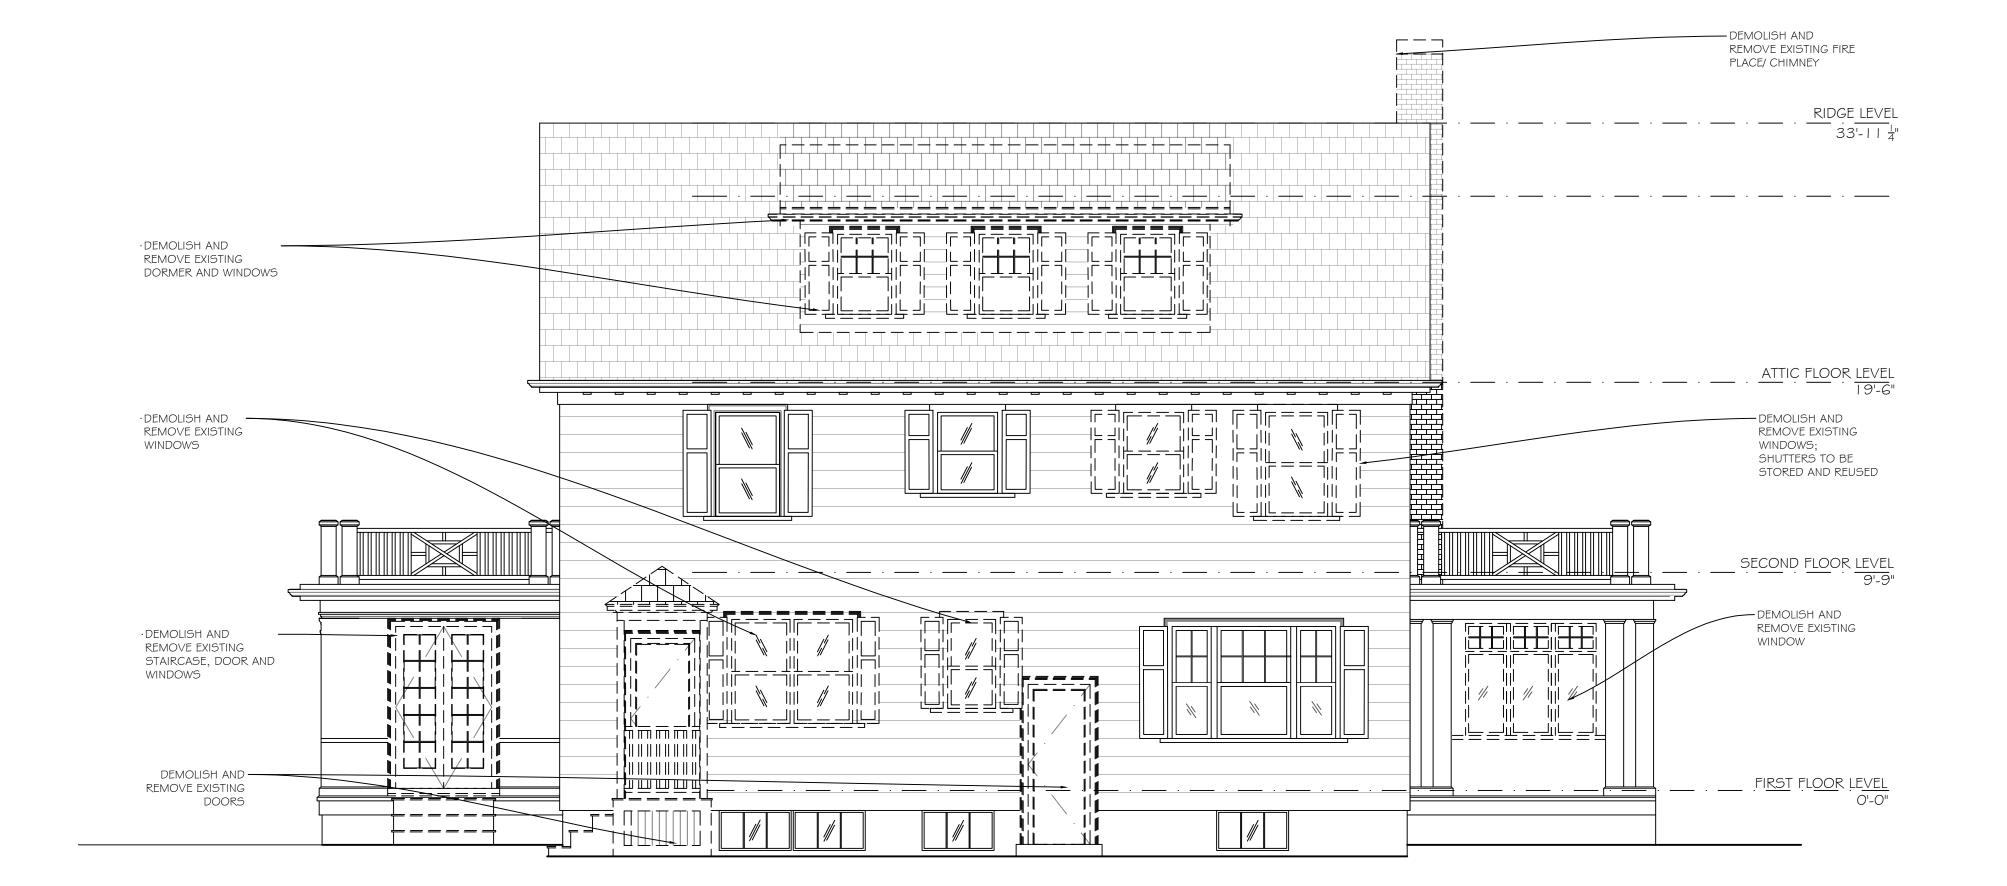

### **BZA Application Form**

BZA Number: 197312

| General | Ini | orm | ation |
|---------|-----|-----|-------|
|         |     |     |       |

|                                   |                                       | GGIGIE                                  | ar morniacion                                          |
|-----------------------------------|---------------------------------------|-----------------------------------------|--------------------------------------------------------|
| The undersigned                   | hereby petitions t                    | he Board of Zoning                      | Appeal for the following:                              |
| Special Permit: _                 | <u>X</u>                              | Variance:                               | Appeal:                                                |
|                                   |                                       |                                         |                                                        |
| PETITIONER: sr                    | avya kommineni a                      | and prabhav potluri                     |                                                        |
| PETITIONER'S A                    | DDRESS: 48 fres                       | sh pond lane, camb                      | ridge, MA 02138                                        |
| LOCATION OF P                     | ROPERTY: 48 Fr                        | esh Pond Ln , Car                       | mbridge, MA                                            |
| TYPE OF OCCUP                     | PANCY: Resident                       | ial                                     | ZONING DISTRICT: Residential A-2 Zone                  |
| REASON FOR PI                     | ETITION:                              |                                         |                                                        |
| /Dormer//Exteri                   | or Alterations/                       |                                         |                                                        |
| DESCRIPTION                       | OF PETITIONE                          | ER'S PROPOSAL:                          |                                                        |
| Complete renovat                  | ion of the existing                   | structure. Alteration                   | ons to the exterior and construction of larger dormer. |
| SECTIONS OF Z                     | ONING ORDINAN                         | NCE CITED:                              |                                                        |
| Article: 8.000<br>Article: 10.000 | Section: 8.22.2.0<br>Section: 10.40 ( | d (Non-Conforming<br>Special Permit).   | Structure).                                            |
|                                   |                                       | Original<br>Signature(s):               | P. Porushow/Seavya. K                                  |
|                                   |                                       |                                         | Problem Pot luci / Sowya Kommineni (Print Name)        |
|                                   |                                       | Address:<br>Tel. No.<br>E-Mail Address: | 5714265103<br>shravyak@gmail.com                       |