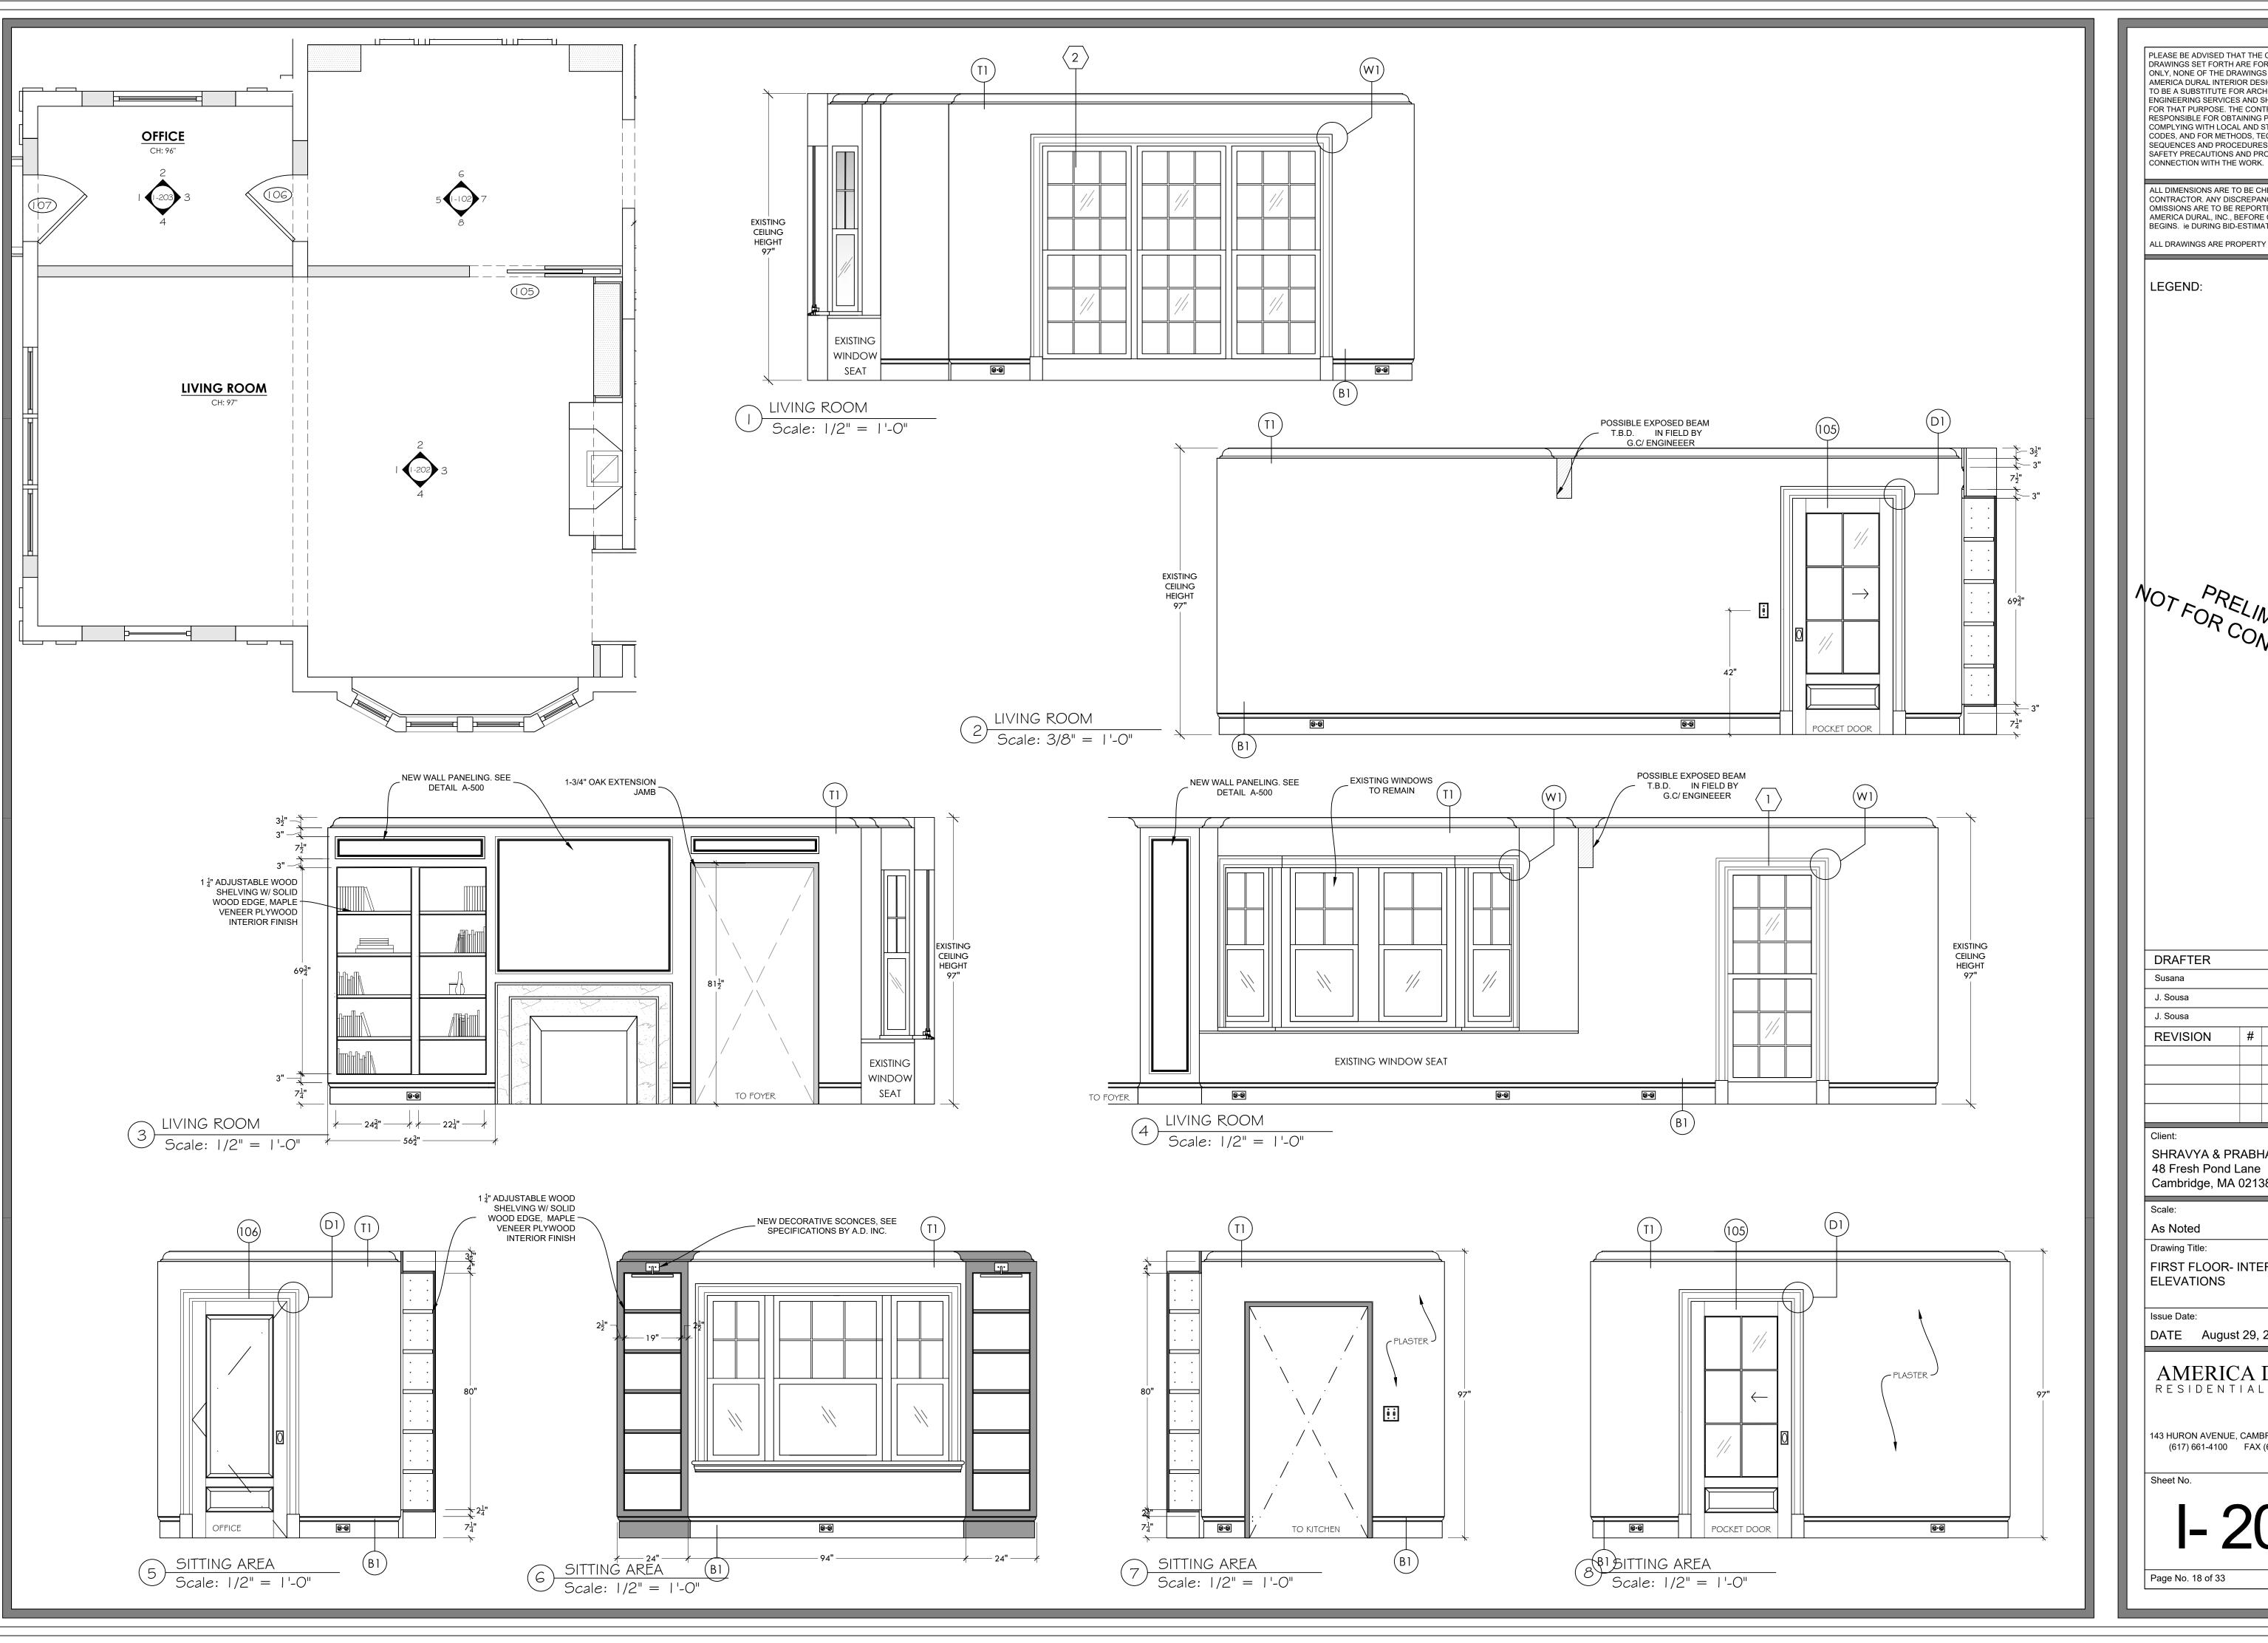

Describe where applicable, other occupancies on the same lot, the size of adjacent buildings on same lot, and type of construction proposed, e.g; wood frame, concrete, brick, steel, etc.:

Proposed Construction: Concrete foundation, wood framing