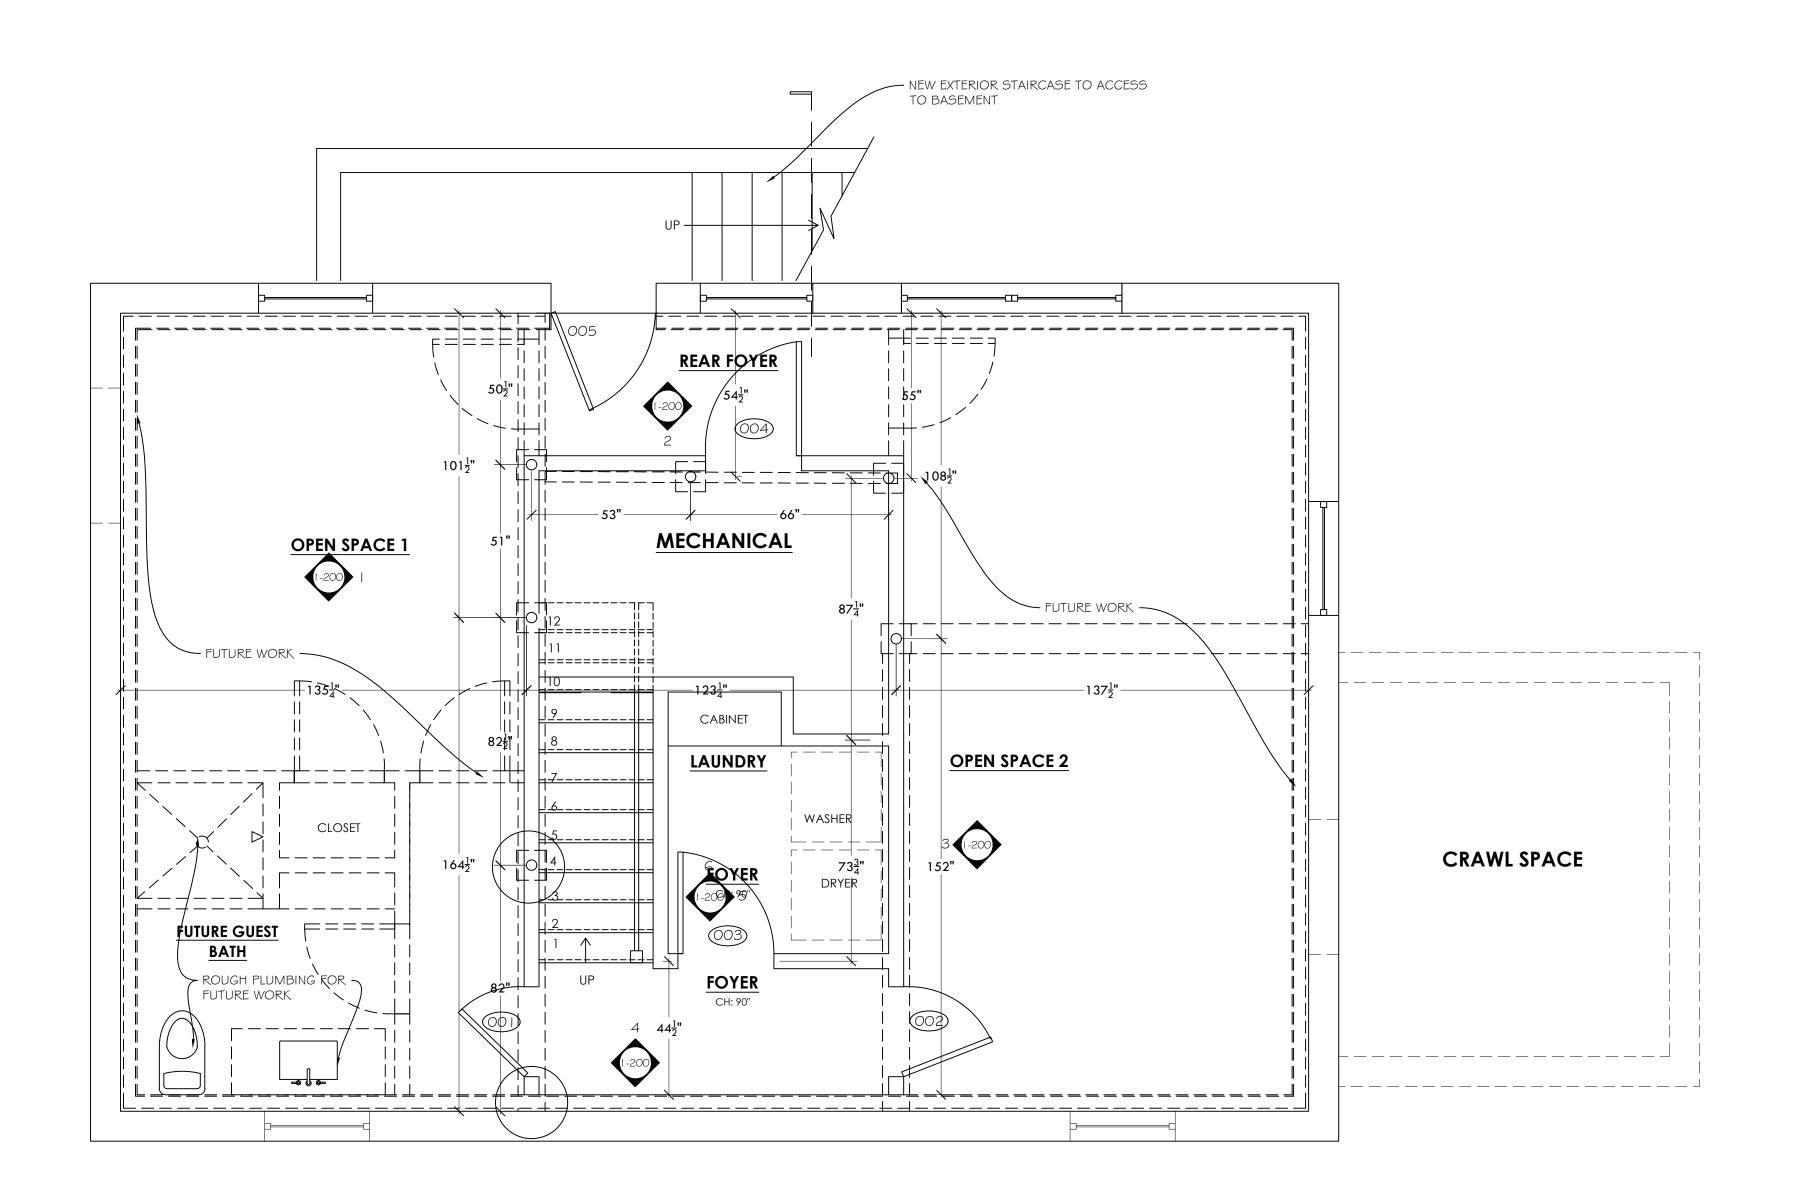

### **BZA Application Form**

BZA Number: 197312

| General | Ini | orm | ation |
|---------|-----|-----|-------|
|         |     |     |       |

|                                   |                                       | GGIGIE                                  | ar morniacion                                          |
|-----------------------------------|---------------------------------------|-----------------------------------------|--------------------------------------------------------|
| The undersigned                   | hereby petitions t                    | he Board of Zoning                      | Appeal for the following:                              |
| Special Permit: _                 | <u>X</u>                              | Variance:                               | Appeal:                                                |
|                                   |                                       |                                         |                                                        |
| PETITIONER: sr                    | avya kommineni a                      | and prabhav potluri                     |                                                        |
| PETITIONER'S A                    | DDRESS: 48 fres                       | sh pond lane, camb                      | ridge, MA 02138                                        |
| LOCATION OF P                     | ROPERTY: 48 Fr                        | esh Pond Ln , Car                       | mbridge, MA                                            |
| TYPE OF OCCUP                     | PANCY: Resident                       | ial                                     | ZONING DISTRICT: Residential A-2 Zone                  |
| REASON FOR PI                     | ETITION:                              |                                         |                                                        |
| /Dormer//Exteri                   | or Alterations/                       |                                         |                                                        |
| DESCRIPTION                       | OF PETITIONE                          | ER'S PROPOSAL:                          |                                                        |
| Complete renovat                  | ion of the existing                   | structure. Alteration                   | ons to the exterior and construction of larger dormer. |
| SECTIONS OF Z                     | ONING ORDINAN                         | NCE CITED:                              |                                                        |
| Article: 8.000<br>Article: 10.000 | Section: 8.22.2.0<br>Section: 10.40 ( | d (Non-Conforming<br>Special Permit).   | Structure).                                            |
|                                   |                                       | Original<br>Signature(s):               | P. Porushow/Seavya. K                                  |
|                                   |                                       |                                         | Problem Pot luci / Sowya Kommineni (Print Name)        |
|                                   |                                       | Address:<br>Tel. No.<br>E-Mail Address: | 5714265103<br>shravyak@gmail.com                       |