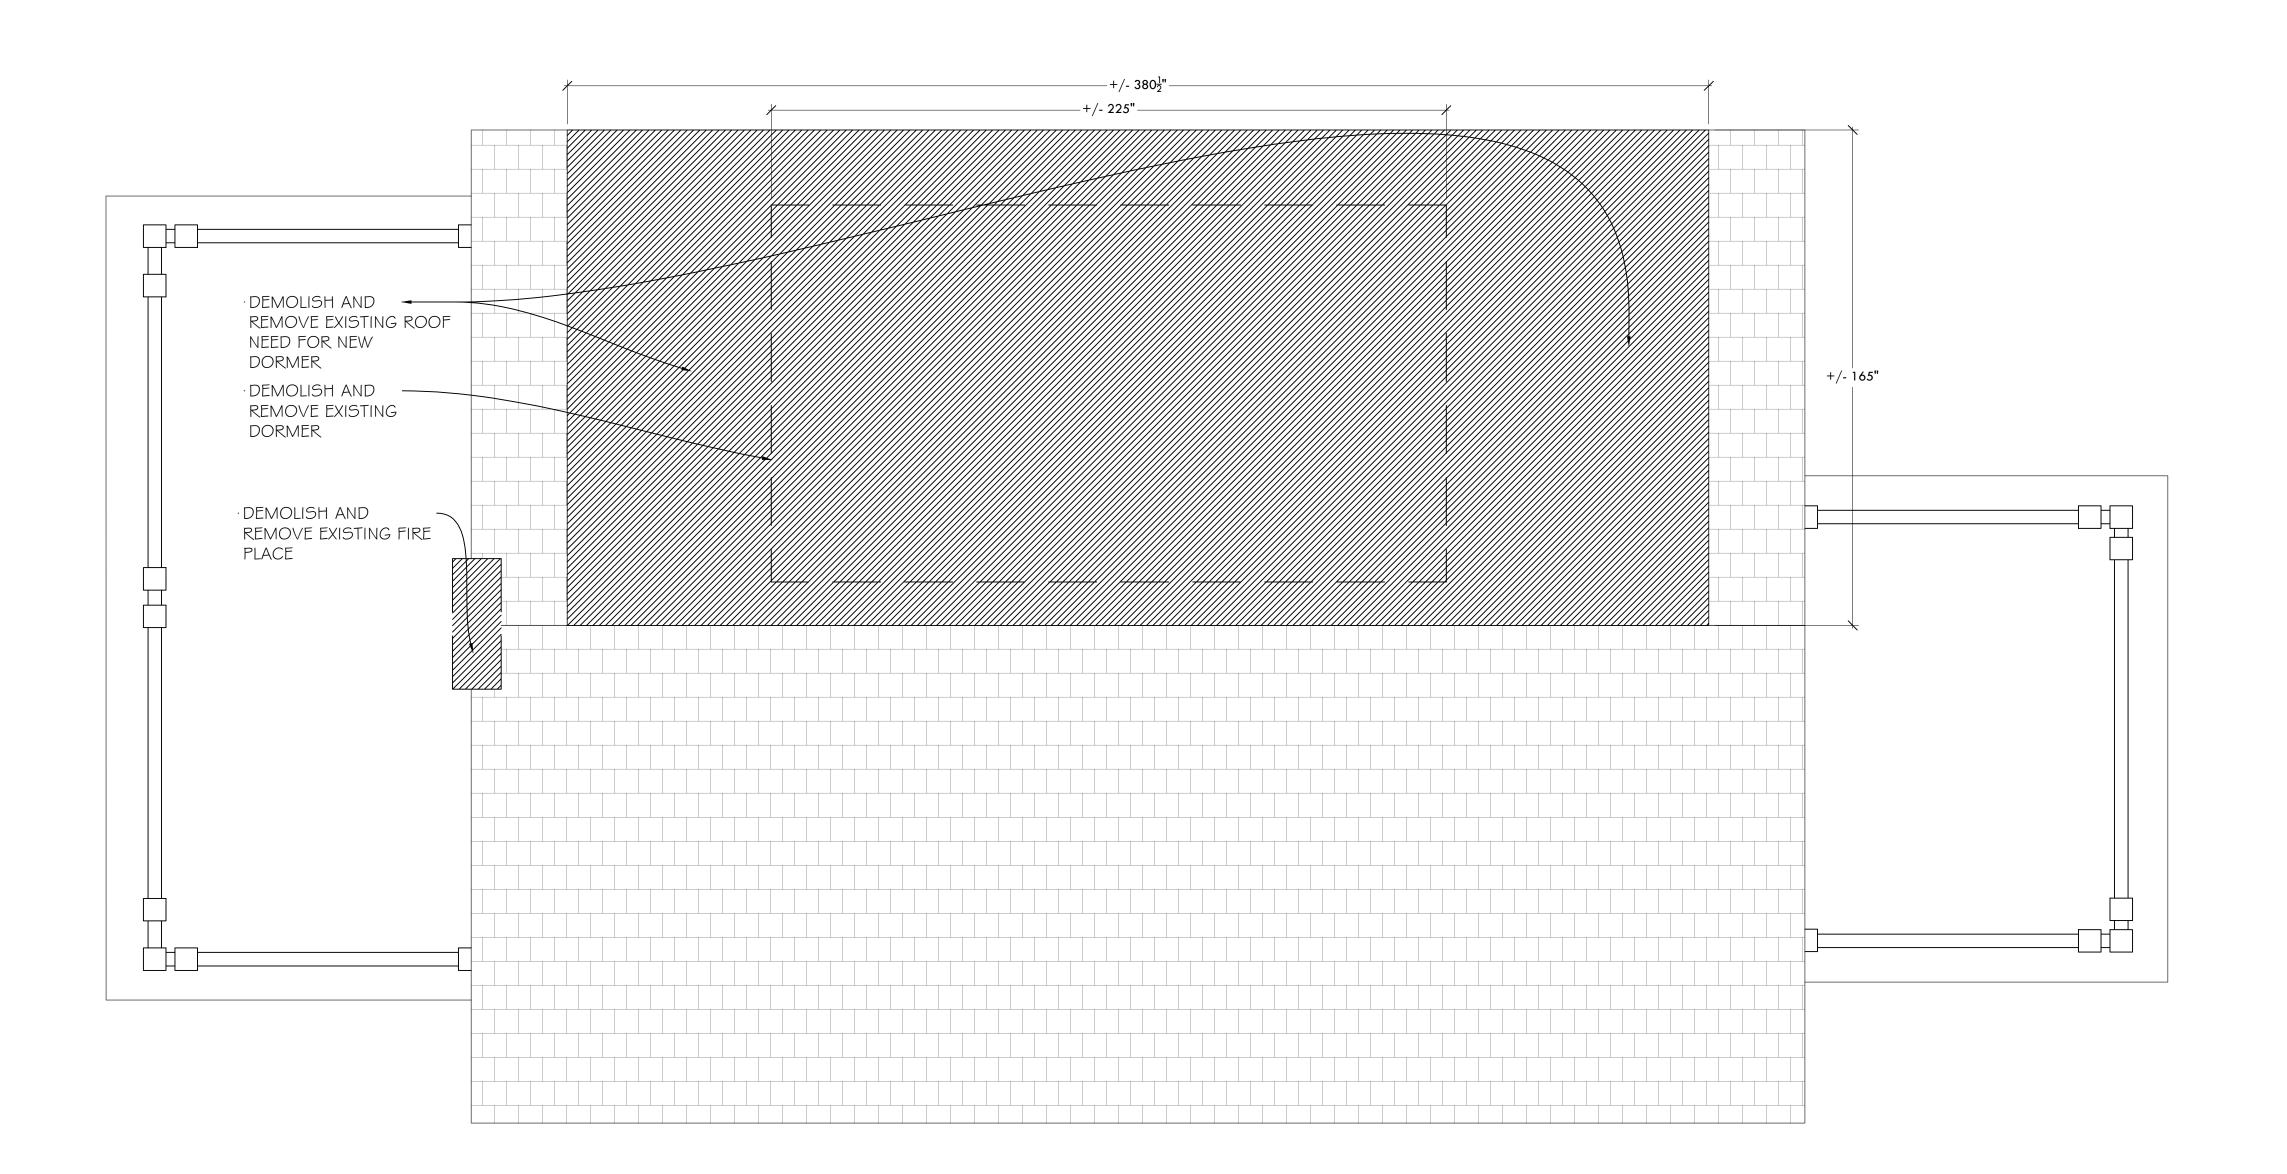

### **BZA Application Form**

BZA Number: 197312

| General | Ini | orm | ation |
|---------|-----|-----|-------|
|         |     |     |       |

|                                   |                                       | GGIGIE                                  | ar morniacion                                          |
|-----------------------------------|---------------------------------------|-----------------------------------------|--------------------------------------------------------|
| The undersigned                   | hereby petitions t                    | he Board of Zoning                      | Appeal for the following:                              |
| Special Permit: _                 | <u>X</u>                              | Variance:                               | Appeal:                                                |
|                                   |                                       |                                         |                                                        |
| PETITIONER: sr                    | avya kommineni a                      | and prabhav potluri                     |                                                        |
| PETITIONER'S A                    | DDRESS: 48 fres                       | sh pond lane, camb                      | ridge, MA 02138                                        |
| LOCATION OF P                     | ROPERTY: 48 Fr                        | esh Pond Ln , Car                       | mbridge, MA                                            |
| TYPE OF OCCUP                     | PANCY: Resident                       | ial                                     | ZONING DISTRICT: Residential A-2 Zone                  |
| REASON FOR PI                     | ETITION:                              |                                         |                                                        |
| /Dormer//Exteri                   | or Alterations/                       |                                         |                                                        |
| DESCRIPTION                       | OF PETITIONE                          | ER'S PROPOSAL:                          |                                                        |
| Complete renovat                  | ion of the existing                   | structure. Alteration                   | ons to the exterior and construction of larger dormer. |
| SECTIONS OF Z                     | ONING ORDINAN                         | NCE CITED:                              |                                                        |
| Article: 8.000<br>Article: 10.000 | Section: 8.22.2.0<br>Section: 10.40 ( | d (Non-Conforming<br>Special Permit).   | Structure).                                            |
|                                   |                                       | Original<br>Signature(s):               | P. Porushow/Seavya. K                                  |
|                                   |                                       |                                         | Problem Pot luci / Sowya Kommineni (Print Name)        |
|                                   |                                       | Address:<br>Tel. No.<br>E-Mail Address: | 5714265103<br>shravyak@gmail.com                       |