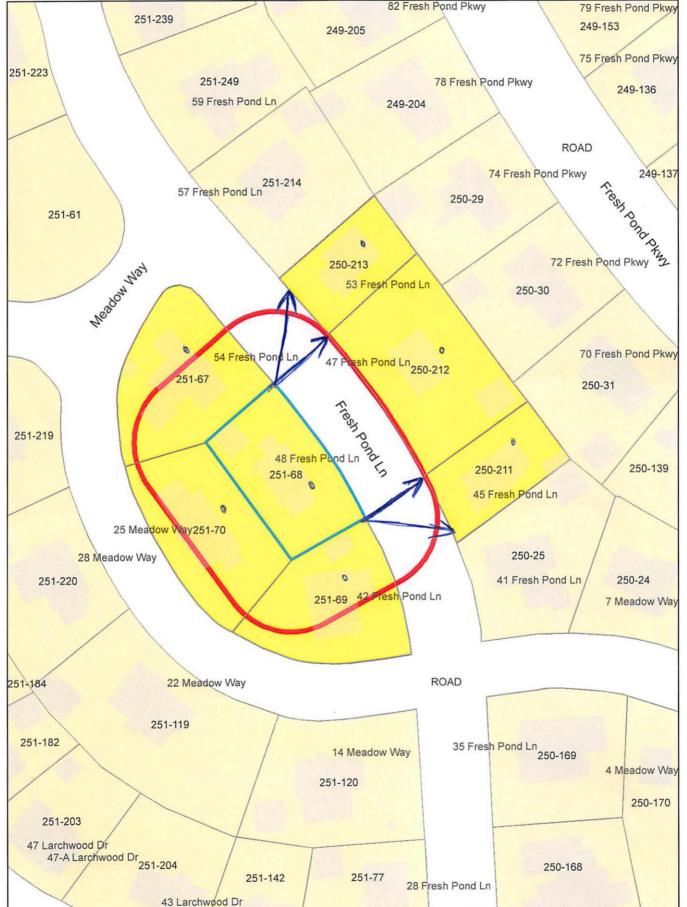

### **BZA Application Form**

BZA Number: 197312

| General | Ini | orm | ation |
|---------|-----|-----|-------|
|         |     |     |       |

|                                   |                                       | GGIGIE                                  | ar morniacion                                          |
|-----------------------------------|---------------------------------------|-----------------------------------------|--------------------------------------------------------|
| The undersigned                   | hereby petitions t                    | he Board of Zoning                      | Appeal for the following:                              |
| Special Permit: _                 | <u>X</u>                              | Variance:                               | Appeal:                                                |
|                                   |                                       |                                         |                                                        |
| PETITIONER: sr                    | avya kommineni a                      | and prabhav potluri                     |                                                        |
| PETITIONER'S A                    | DDRESS: 48 fres                       | sh pond lane, camb                      | ridge, MA 02138                                        |
| LOCATION OF P                     | ROPERTY: 48 Fr                        | esh Pond Ln , Car                       | mbridge, MA                                            |
| TYPE OF OCCUP                     | PANCY: Resident                       | ial                                     | ZONING DISTRICT: Residential A-2 Zone                  |
| REASON FOR PI                     | ETITION:                              |                                         |                                                        |
| /Dormer//Exteri                   | or Alterations/                       |                                         |                                                        |
| DESCRIPTION                       | OF PETITIONE                          | ER'S PROPOSAL:                          |                                                        |
| Complete renovat                  | ion of the existing                   | structure. Alteration                   | ons to the exterior and construction of larger dormer. |
| SECTIONS OF Z                     | ONING ORDINAN                         | NCE CITED:                              |                                                        |
| Article: 8.000<br>Article: 10.000 | Section: 8.22.2.0<br>Section: 10.40 ( | d (Non-Conforming<br>Special Permit).   | Structure).                                            |
|                                   |                                       | Original<br>Signature(s):               | P. Porushow/Seavya. K                                  |
|                                   |                                       |                                         | Problem Pot luci / Sowya Kommineni (Print Name)        |
|                                   |                                       | Address:<br>Tel. No.<br>E-Mail Address: | 5714265103<br>shravyak@gmail.com                       |

#### **DIMENSIONAL INFORMATION**

Applicant: <u>sravya kommineni and prabhav potluri</u>

Location: 48 Fresh Pond Ln , Cambridge, MA

Phone:

5714265103

Requested Use/Occupancy: Residential

Present Use/Occupancy: Residential

|                                                           |               | Existing Conditions | Requested<br>Conditions | Ordinance<br>Requirements |        |
|-----------------------------------------------------------|---------------|---------------------|-------------------------|---------------------------|--------|
| TOTAL GROSS FLOOR<br>AREA:                                |               | 3068                | 3199                    | 3441                      | (max.) |
| LOT AREA:                                                 |               | 6883                | 6883                    | 6000                      | (min.) |
| RATIO OF GROSS<br>FLOOR AREA TO LOT<br>AREA: <sup>2</sup> |               | 0.446               | 0.465                   | 0.5                       |        |
| LOT AREA OF EACH DWELLING UNIT                            |               | 6883                | no change               | 4500                      |        |
| SIZE OF LOT:                                              | WIDTH         | 100+                | no change               | 50                        |        |
|                                                           | DEPTH         | 60                  | 60                      | 60                        |        |
| SETBACKS IN FEET:                                         | FRONT         | 21.3                | no change               | 20                        |        |
|                                                           | REAR          | 17.6                | no change               | 25                        |        |
|                                                           | LEFT SIDE     | 25.1                | no change               | 10                        |        |
|                                                           | RIGHT<br>SIDE | 25.4                | no change               | sum of 25                 |        |
| SIZE OF BUILDING:                                         | HEIGHT        | 30.5                | no change               | 35                        |        |
|                                                           | WIDTH         | 55                  | no change               | 55                        |        |
|                                                           | LENGTH        | 24                  | no change               | 35                        |        |
| RATIO OF USABLE<br>OPEN SPACE TO LOT<br>AREA:             |               | 0.591               | 0.598                   | 0.5                       |        |
| NO. OF DWELLING<br>UNITS:                                 |               | 1                   | no change               | 1                         |        |
| NO. OF PARKING<br>SPACES:                                 |               | 1                   | no change               | 1                         |        |
| NO. OF LOADING<br>AREAS:                                  |               | N.A.                | N.A.                    | N.A.                      |        |
| DISTANCE TO NEAREST<br>BLDG, ON SAME LOT                  |               | 5.5                 | no change               | п.а.                      |        |