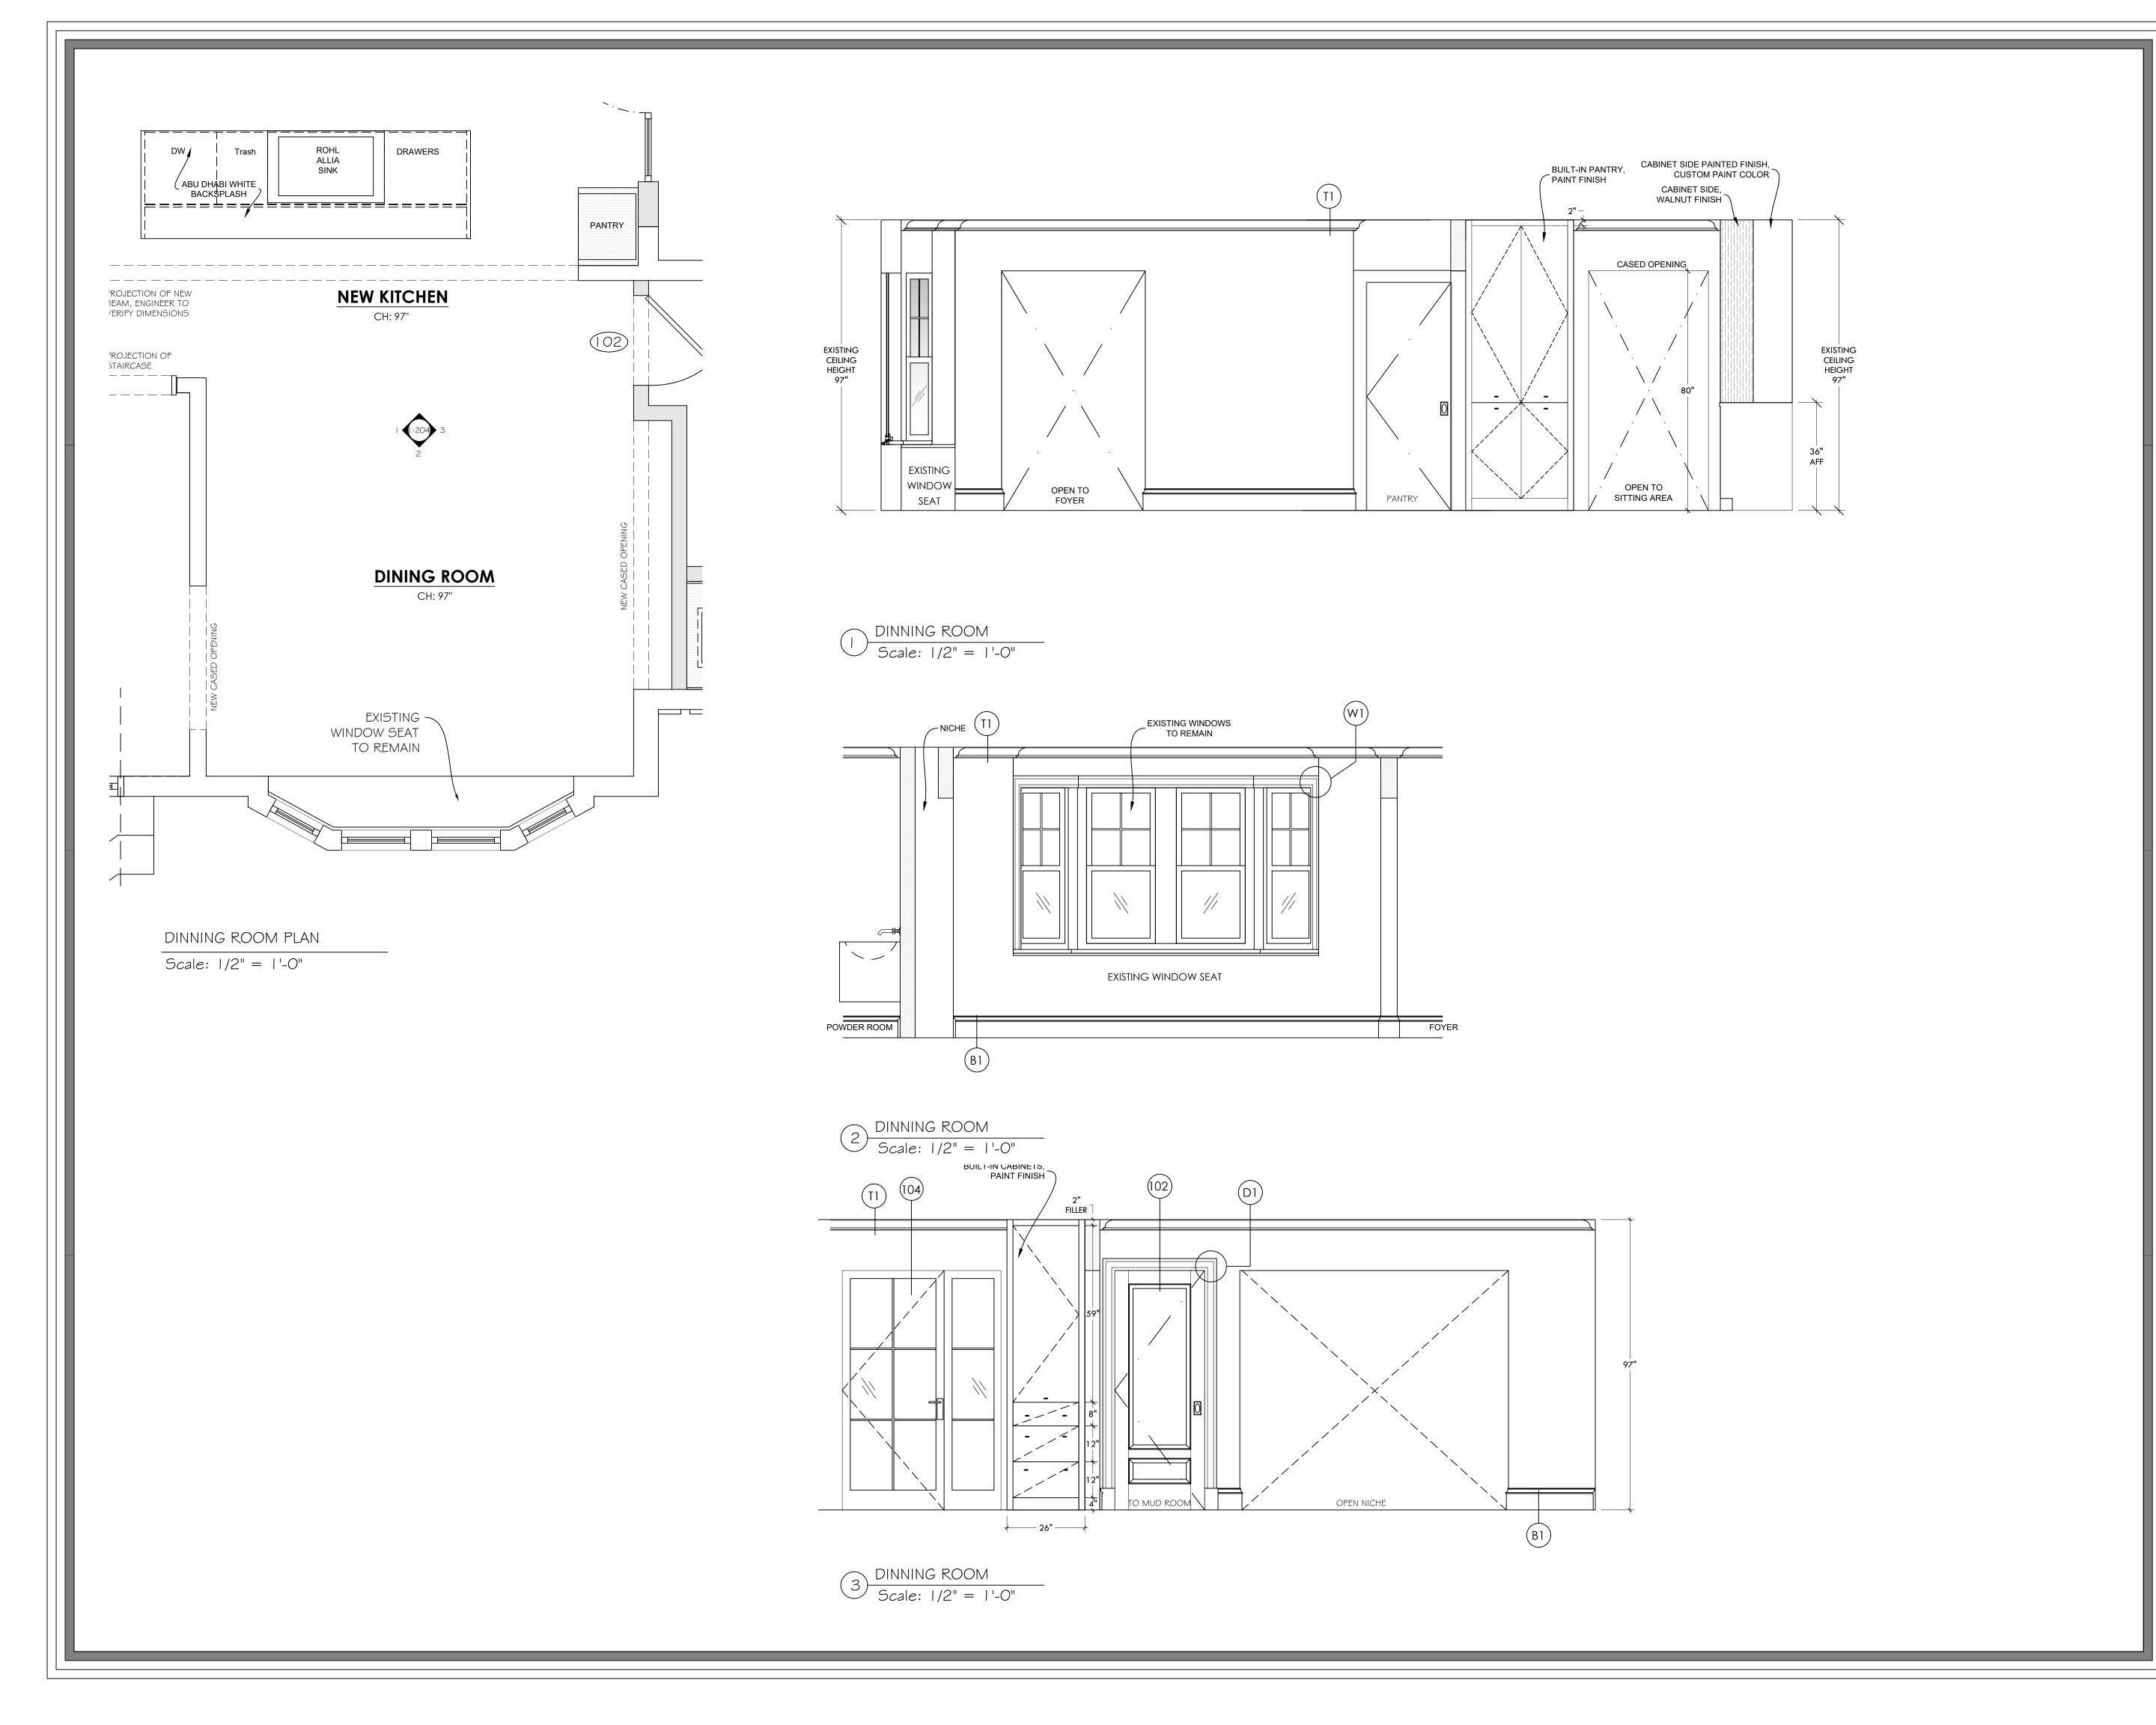

Granting the Special Permit requested for <u>48 Fresh Pond Ln</u>, <u>Cambridge</u>, <u>MA</u> (location) would not be a detriment to the public interest because:

- A) Requirements of the Ordinance can or will be met for the following reasons:
  - The majority of the proposed construction work is cosmectic in nature, does not alter the chracter of the building and is not visible to the street
- B) Traffic generated or patterns of access or egress would not cause congestion hazard, or substantial change in established neighborhood character for the following reasons:
  - The proposed construction will not generate additional traffic or affect existing traffic patterns
- The continued operation of or the development of adjacent uses as permitted in the Zoning

  Ordinance would not be adversely affected by the nature of the proposed use for the following reasons:
  - The project does not propose any changes to the existing use and has no affect on the uses of adjacent properties.
- Nuisance or hazard would not be created to the detriment of the health, safety, and/or welfare of the occupant of the proposed use or the citizens of the City for the following reasons:
  - The project does not create any hazard to the safety and welfare of the occupants, property neighbors or any citizens of the city.
- For other reasons, the proposed use would not impair the integrity of the district or adjoining district or otherwise derogate from the intent or purpose of this ordinance for the following reasons:
  - The project does not propose any changes to the existing, conforming use of the property.