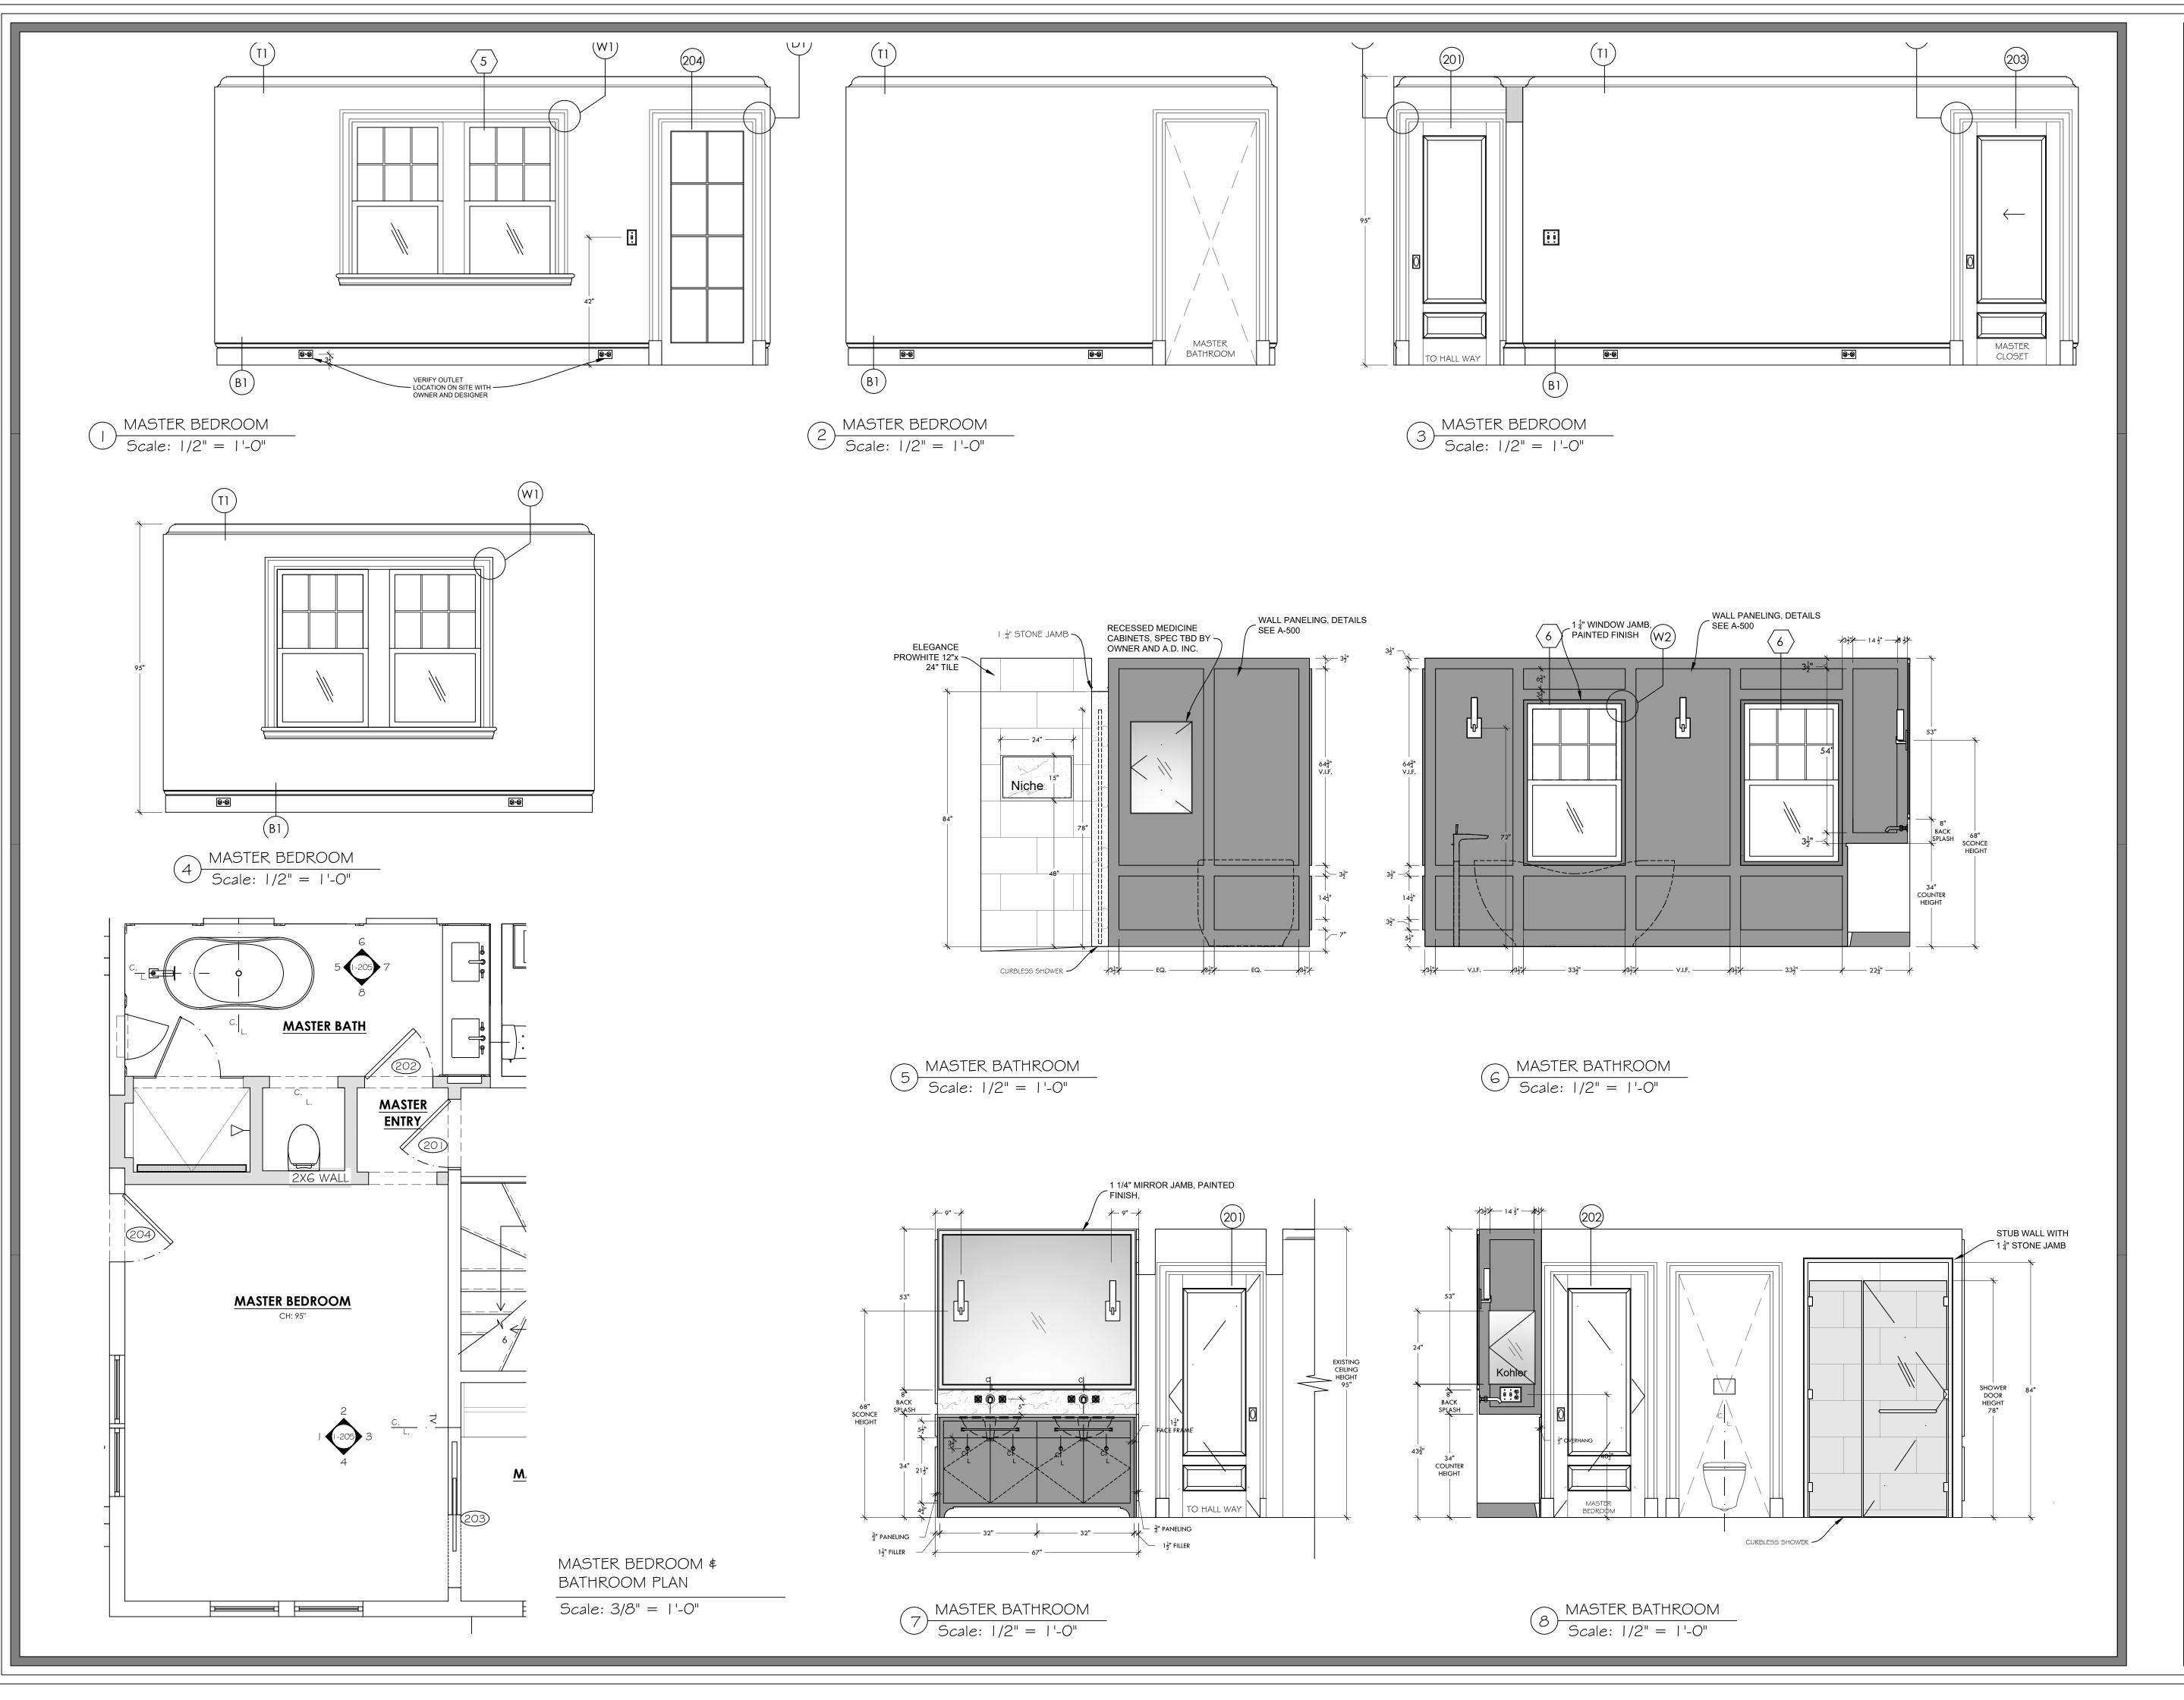

Granting the Special Permit requested for <u>48 Fresh Pond Ln</u>, <u>Cambridge</u>, <u>MA</u> (location) would not be a detriment to the public interest because:

- A) Requirements of the Ordinance can or will be met for the following reasons:
  - The majority of the proposed construction work is cosmectic in nature, does not alter the chracter of the building and is not visible to the street
- B) Traffic generated or patterns of access or egress would not cause congestion hazard, or substantial change in established neighborhood character for the following reasons:
  - The proposed construction will not generate additional traffic or affect existing traffic patterns
- The continued operation of or the development of adjacent uses as permitted in the Zoning

  Ordinance would not be adversely affected by the nature of the proposed use for the following reasons:
  - The project does not propose any changes to the existing use and has no affect on the uses of adjacent properties.
- Nuisance or hazard would not be created to the detriment of the health, safety, and/or welfare of the occupant of the proposed use or the citizens of the City for the following reasons:
  - The project does not create any hazard to the safety and welfare of the occupants, property neighbors or any citizens of the city.
- For other reasons, the proposed use would not impair the integrity of the district or adjoining district or otherwise derogate from the intent or purpose of this ordinance for the following reasons:
  - The project does not propose any changes to the existing, conforming use of the property.