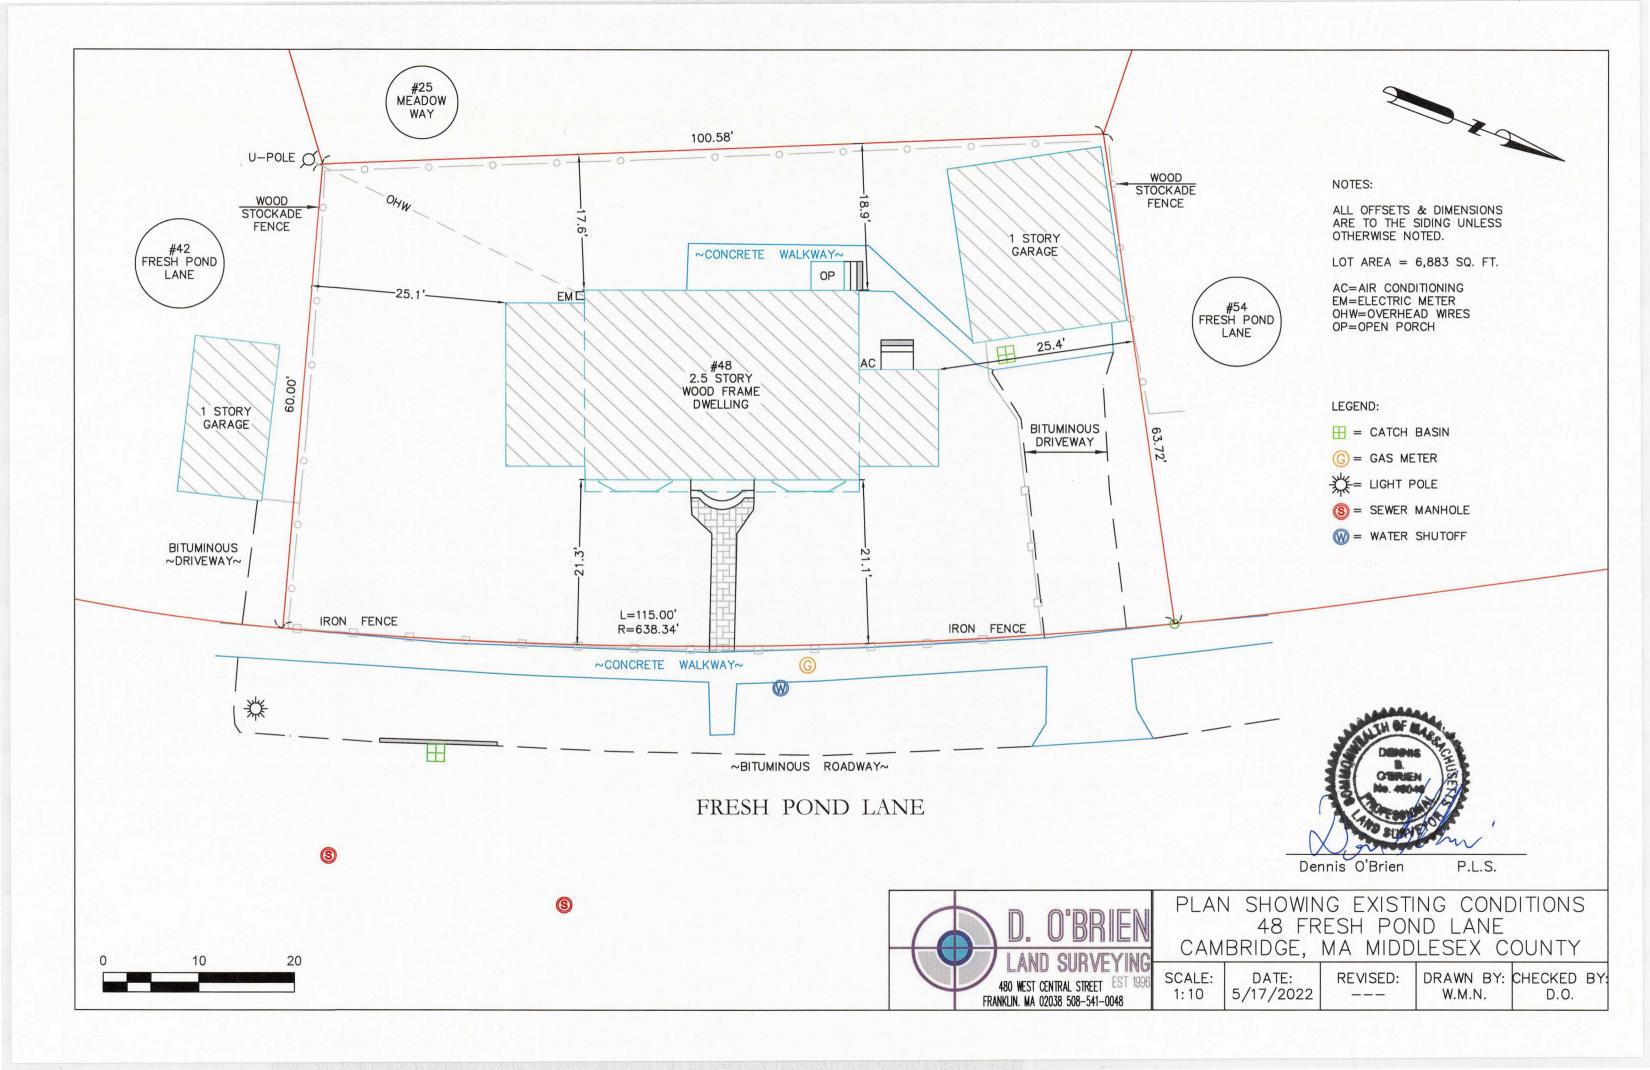

|                                                           |               | Existing Conditions | Requested<br>Conditions | Ordinance<br>Requirements |        |
|-----------------------------------------------------------|---------------|---------------------|-------------------------|---------------------------|--------|
| TOTAL GROSS FLOOR<br>AREA:                                |               | 3068                | 3199                    | 3441                      | (max.) |
| LOT AREA:                                                 |               | 6883                | 6883                    | 6000                      | (min.) |
| RATIO OF GROSS<br>FLOOR AREA TO LOT<br>AREA: <sup>2</sup> |               | 0.446               | 0.465                   | 0.5                       |        |
| LOT AREA OF EACH DWELLING UNIT                            |               | 6883                | no change               | 4500                      |        |
| SIZE OF LOT:                                              | WIDTH         | 100+                | no change               | 50                        |        |
|                                                           | DEPTH         | 60                  | 60                      | 60                        |        |
| SETBACKS IN FEET:                                         | FRONT         | 21.3                | no change               | 20                        |        |
|                                                           | REAR          | 17.6                | no change               | 25                        |        |
|                                                           | LEFT SIDE     | 25.1                | no change               | 10                        |        |
|                                                           | RIGHT<br>SIDE | 25.4                | no change               | sum of 25                 |        |
| SIZE OF BUILDING:                                         | HEIGHT        | 30.5                | no change               | 35                        |        |
|                                                           | WIDTH         | 55                  | no change               | 55                        |        |
|                                                           | LENGTH        | 24                  | no change               | 35                        |        |
| RATIO OF USABLE<br>OPEN SPACE TO LOT<br>AREA:             |               | 0.591               | 0.598                   | 0.5                       |        |
| NO. OF DWELLING<br>UNITS:                                 |               | 1                   | no change               | 1                         |        |
| NO. OF PARKING<br>SPACES:                                 |               | 1                   | no change               | 1                         |        |
| NO. OF LOADING<br>AREAS:                                  |               | N.A.                | N.A.                    | N.A.                      |        |
| DISTANCE TO NEAREST<br>BLDG, ON SAME LOT                  |               | 5.5                 | no change               | п.а.                      |        |