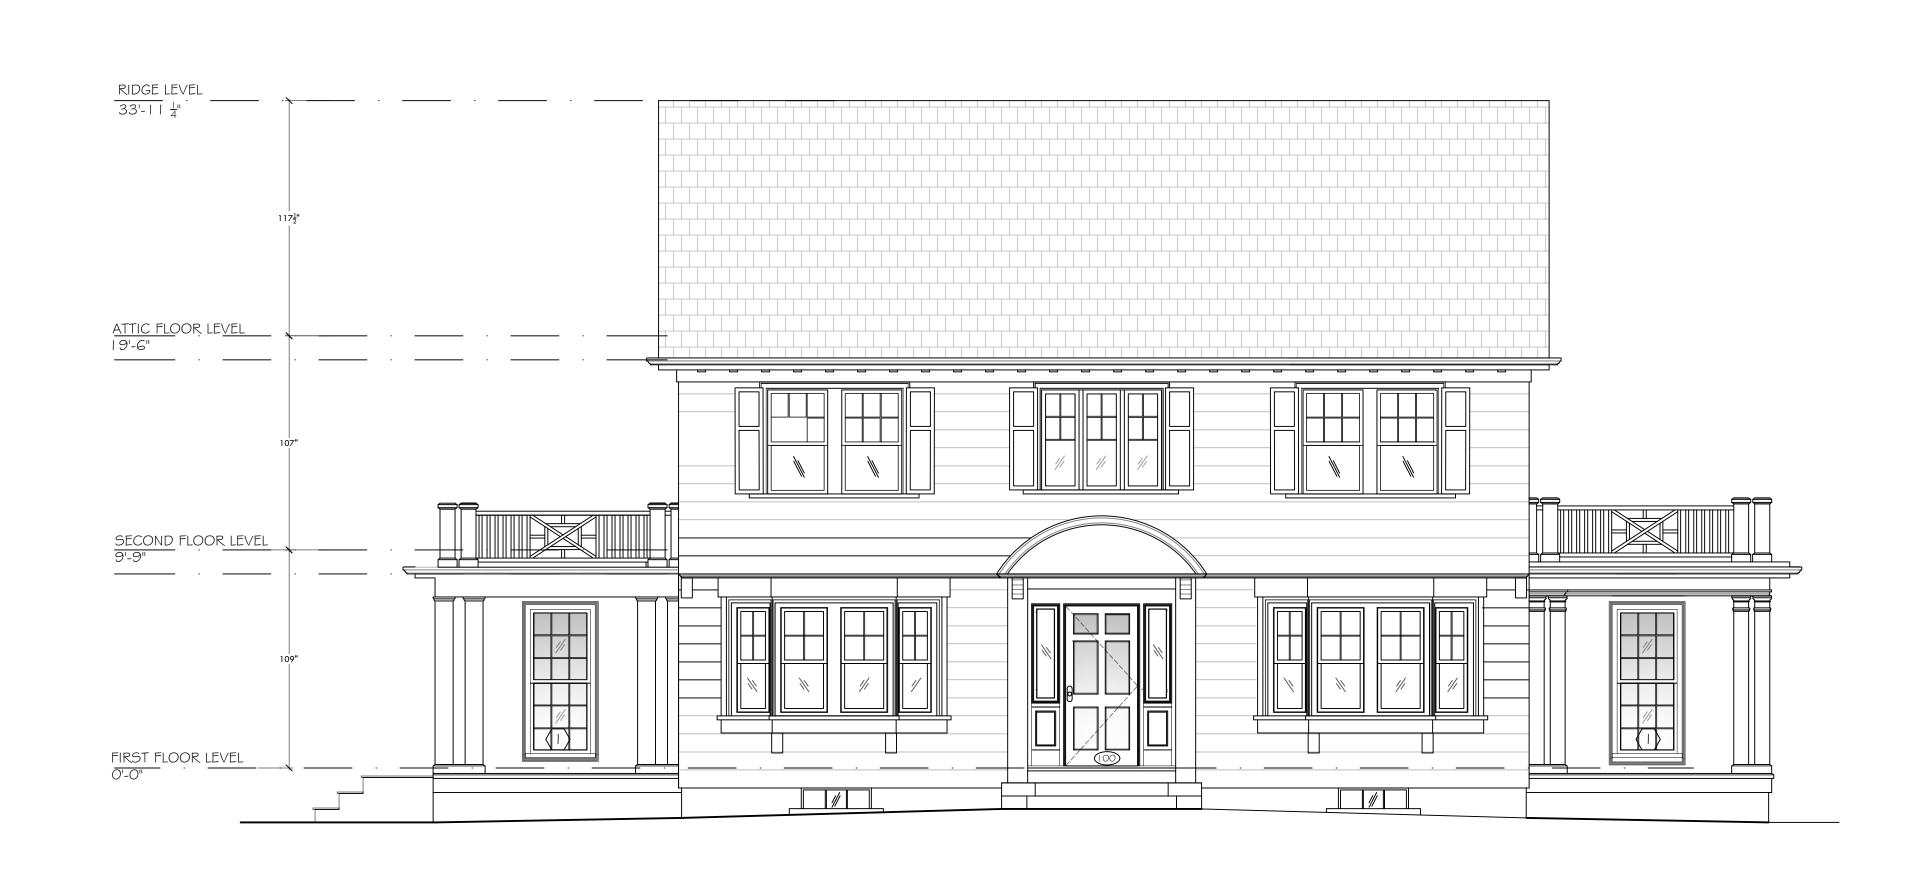

|                                                           |               | Existing Conditions | Requested<br>Conditions | Ordinance<br>Requirements |        |
|-----------------------------------------------------------|---------------|---------------------|-------------------------|---------------------------|--------|
| TOTAL GROSS FLOOR<br>AREA:                                |               | 3068                | 3199                    | 3441                      | (max.) |
| LOT AREA:                                                 |               | 6883                | 6883                    | 6000                      | (min.) |
| RATIO OF GROSS<br>FLOOR AREA TO LOT<br>AREA: <sup>2</sup> |               | 0.446               | 0.465                   | 0.5                       |        |
| LOT AREA OF EACH DWELLING UNIT                            |               | 6883                | no change               | 4500                      |        |
| SIZE OF LOT:                                              | WIDTH         | 100+                | no change               | 50                        |        |
|                                                           | DEPTH         | 60                  | 60                      | 60                        |        |
| SETBACKS IN FEET:                                         | FRONT         | 21.3                | no change               | 20                        |        |
|                                                           | REAR          | 17.6                | no change               | 25                        |        |
|                                                           | LEFT SIDE     | 25.1                | no change               | 10                        |        |
|                                                           | RIGHT<br>SIDE | 25.4                | no change               | sum of 25                 |        |
| SIZE OF BUILDING:                                         | HEIGHT        | 30.5                | no change               | 35                        |        |
|                                                           | WIDTH         | 55                  | no change               | 55                        |        |
|                                                           | LENGTH        | 24                  | no change               | 35                        |        |
| RATIO OF USABLE<br>OPEN SPACE TO LOT<br>AREA:             |               | 0.591               | 0.598                   | 0.5                       |        |
| NO. OF DWELLING<br>UNITS:                                 |               | 1                   | no change               | 1                         |        |
| NO. OF PARKING<br>SPACES:                                 |               | 1                   | no change               | 1                         |        |
| NO. OF LOADING<br>AREAS:                                  |               | N.A.                | N.A.                    | N.A.                      |        |
| DISTANCE TO NEAREST<br>BLDG, ON SAME LOT                  |               | 5.5                 | no change               | п.а.                      |        |