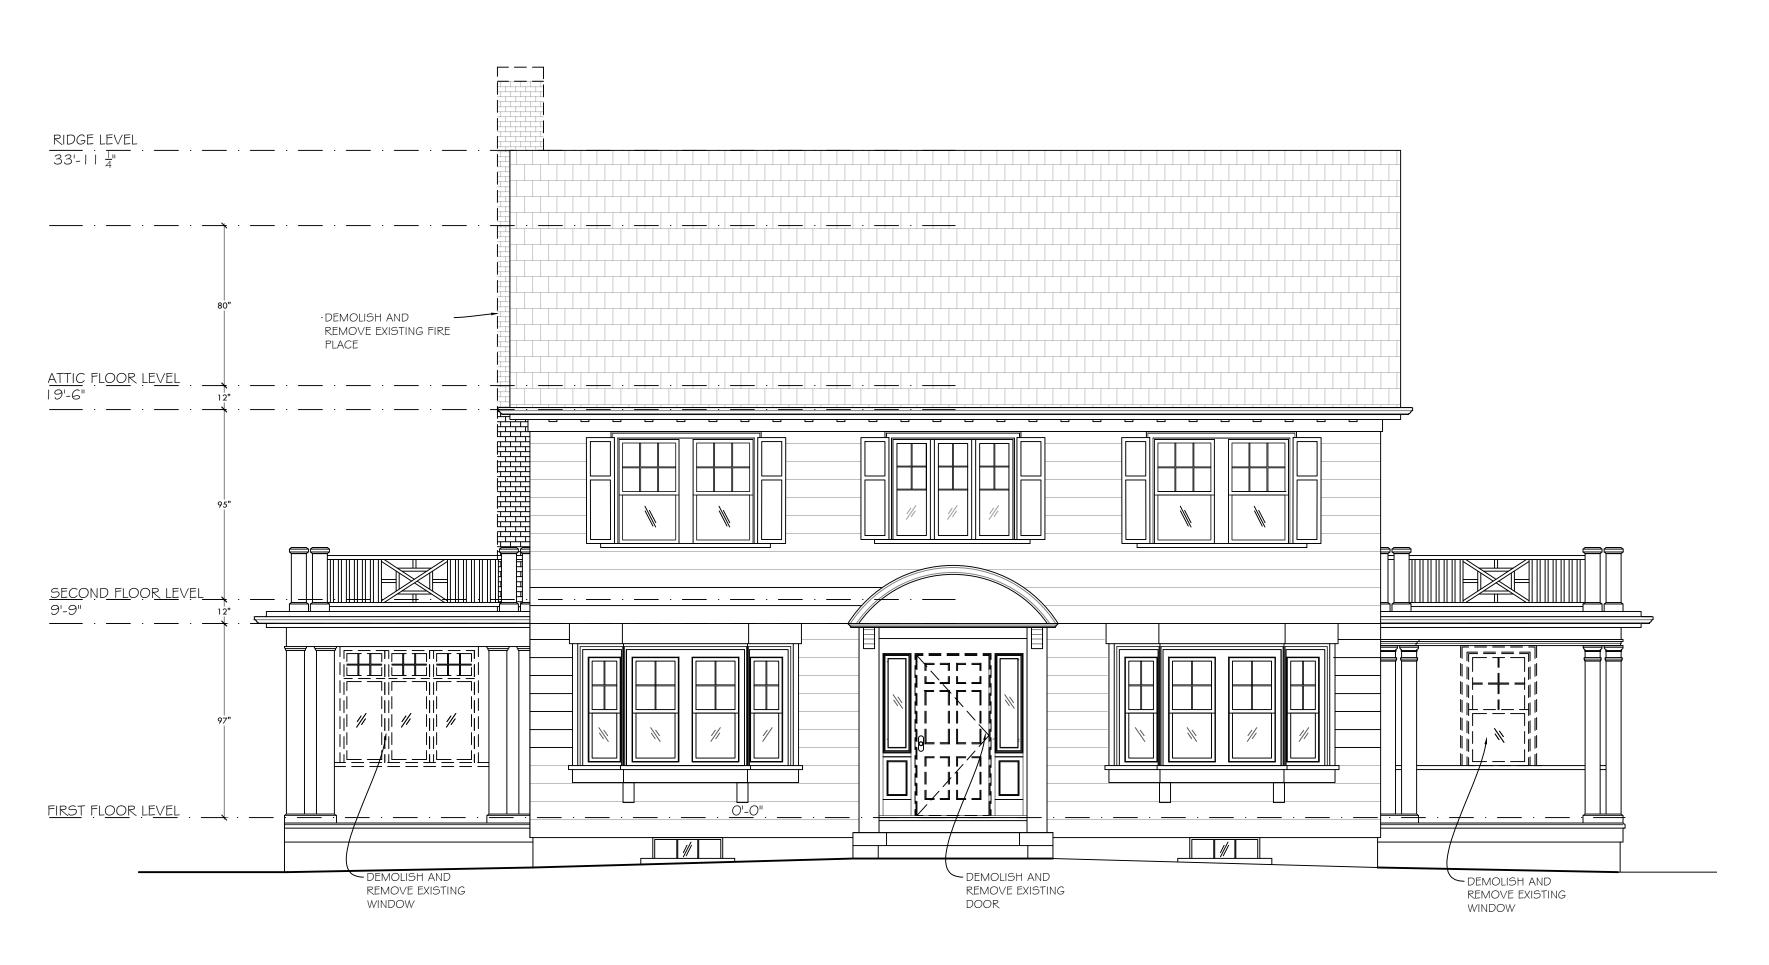

### **BZA Application Form**

BZA Number: 197312

| General | Ini | orm | ation |
|---------|-----|-----|-------|
|         |     |     |       |

|                                   |                                       | GGIGIE                                  | ar morniacion                                          |
|-----------------------------------|---------------------------------------|-----------------------------------------|--------------------------------------------------------|
| The undersigned                   | hereby petitions t                    | he Board of Zoning                      | Appeal for the following:                              |
| Special Permit: _                 | <u>X</u>                              | Variance:                               | Appeal:                                                |
|                                   |                                       |                                         |                                                        |
| PETITIONER: sr                    | avya kommineni a                      | and prabhav potluri                     |                                                        |
| PETITIONER'S A                    | DDRESS: 48 fres                       | sh pond lane, camb                      | ridge, MA 02138                                        |
| LOCATION OF P                     | ROPERTY: 48 Fr                        | esh Pond Ln , Car                       | mbridge, MA                                            |
| TYPE OF OCCUP                     | PANCY: Resident                       | ial                                     | ZONING DISTRICT: Residential A-2 Zone                  |
| REASON FOR PI                     | ETITION:                              |                                         |                                                        |
| /Dormer//Exteri                   | or Alterations/                       |                                         |                                                        |
| DESCRIPTION                       | OF PETITIONE                          | ER'S PROPOSAL:                          |                                                        |
| Complete renovat                  | ion of the existing                   | structure. Alteration                   | ons to the exterior and construction of larger dormer. |
| SECTIONS OF Z                     | ONING ORDINAN                         | NCE CITED:                              |                                                        |
| Article: 8.000<br>Article: 10.000 | Section: 8.22.2.0<br>Section: 10.40 ( | d (Non-Conforming<br>Special Permit).   | Structure).                                            |
|                                   |                                       | Original<br>Signature(s):               | P. Porushow/Seavya. K                                  |
|                                   |                                       |                                         | Problem Pot luci / Sowya Kommineni (Print Name)        |
|                                   |                                       | Address:<br>Tel. No.<br>E-Mail Address: | 5714265103<br>shravyak@gmail.com                       |