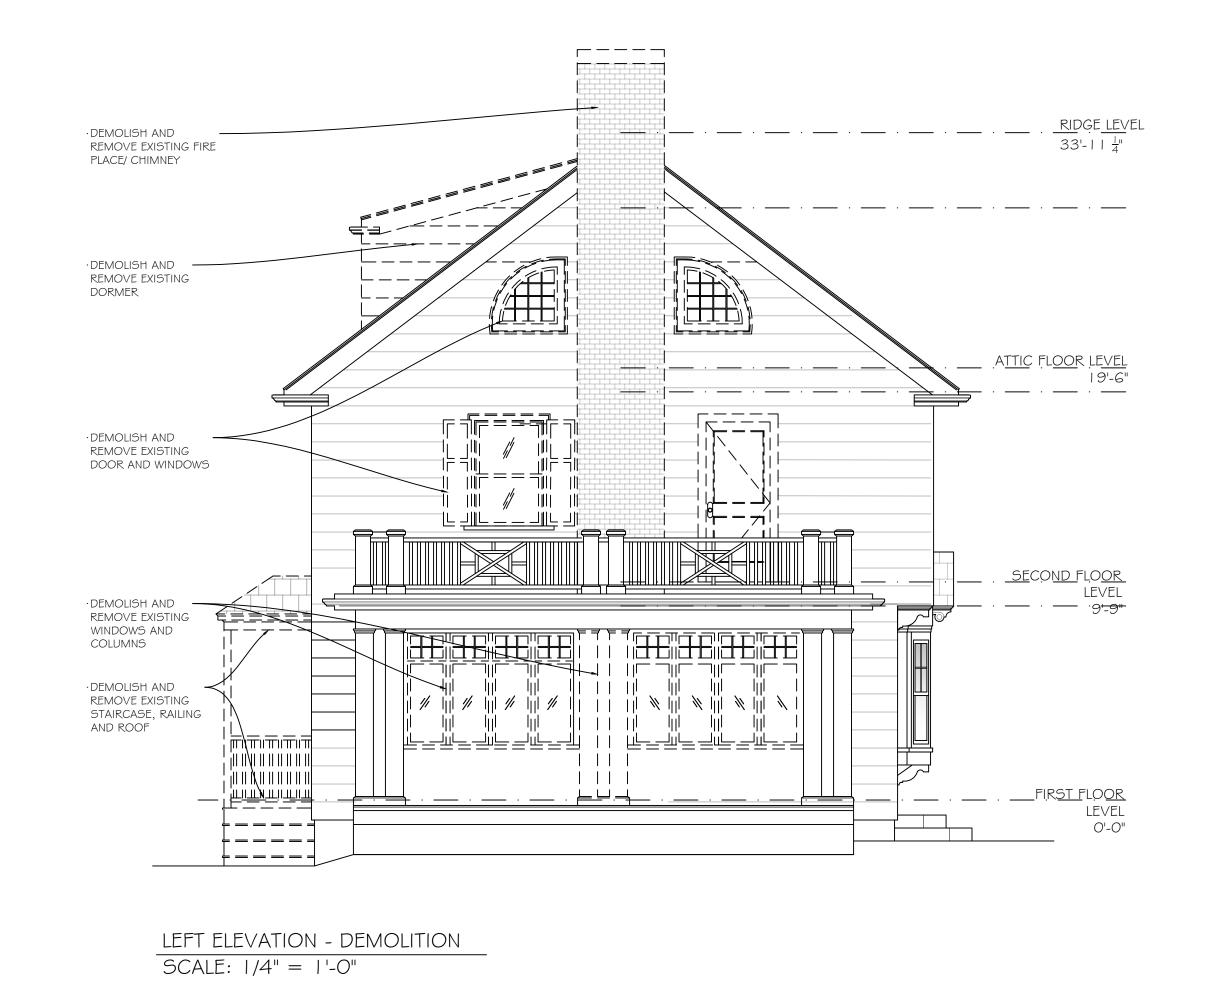

### **BZA Application Form**

BZA Number: 197312

| General | Ini | orm | ation |
|---------|-----|-----|-------|
|         |     |     |       |

|                                   |                                       | GGIGIE                                  | ar morniacion                                          |
|-----------------------------------|---------------------------------------|-----------------------------------------|--------------------------------------------------------|
| The undersigned                   | hereby petitions t                    | he Board of Zoning                      | Appeal for the following:                              |
| Special Permit: _                 | <u>X</u>                              | Variance:                               | Appeal:                                                |
|                                   |                                       |                                         |                                                        |
| PETITIONER: sr                    | avya kommineni a                      | and prabhav potluri                     |                                                        |
| PETITIONER'S A                    | DDRESS: 48 fres                       | sh pond lane, camb                      | ridge, MA 02138                                        |
| LOCATION OF P                     | ROPERTY: 48 Fr                        | esh Pond Ln , Car                       | mbridge, MA                                            |
| TYPE OF OCCUP                     | PANCY: Resident                       | ial                                     | ZONING DISTRICT: Residential A-2 Zone                  |
| REASON FOR PI                     | ETITION:                              |                                         |                                                        |
| /Dormer//Exteri                   | or Alterations/                       |                                         |                                                        |
| DESCRIPTION                       | OF PETITIONE                          | ER'S PROPOSAL:                          |                                                        |
| Complete renovat                  | ion of the existing                   | structure. Alteration                   | ons to the exterior and construction of larger dormer. |
| SECTIONS OF Z                     | ONING ORDINAN                         | NCE CITED:                              |                                                        |
| Article: 8.000<br>Article: 10.000 | Section: 8.22.2.0<br>Section: 10.40 ( | d (Non-Conforming<br>Special Permit).   | Structure).                                            |
|                                   |                                       | Original<br>Signature(s):               | P. Porushow/Seavya. K                                  |
|                                   |                                       |                                         | Problem Pot luci / Sowya Kommineni (Print Name)        |
|                                   |                                       | Address:<br>Tel. No.<br>E-Mail Address: | 5714265103<br>shravyak@gmail.com                       |