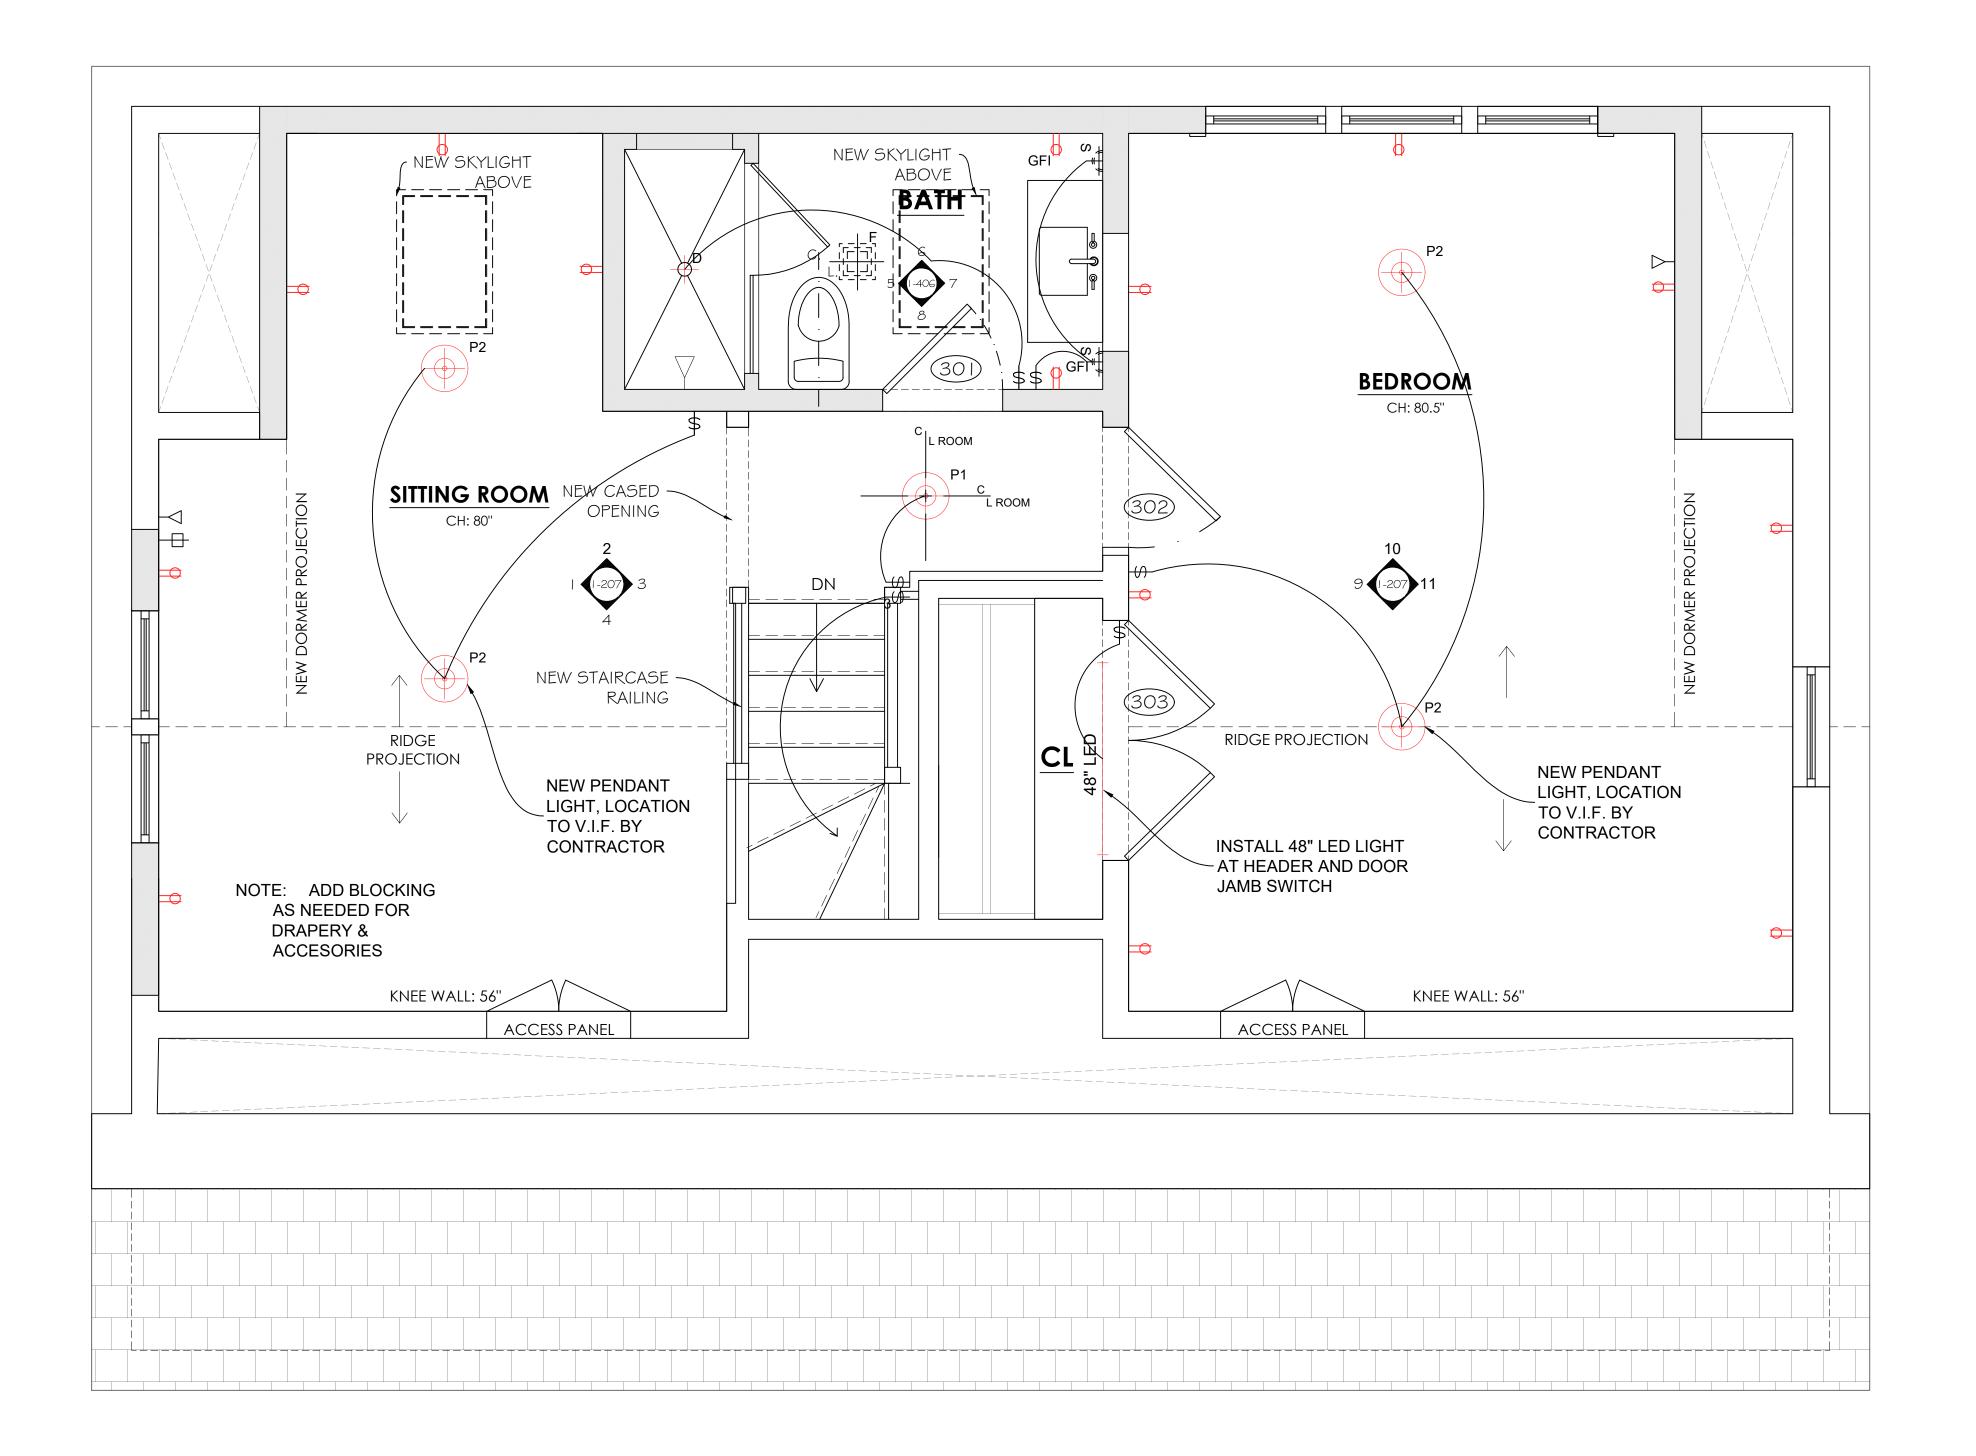

### **BZA Application Form**

BZA Number: 197312

| General | Ini | orm | ation |
|---------|-----|-----|-------|
|         |     |     |       |

|                                   |                                       | GGIGIE                                  | ar morniacion                                          |
|-----------------------------------|---------------------------------------|-----------------------------------------|--------------------------------------------------------|
| The undersigned                   | hereby petitions t                    | he Board of Zoning                      | Appeal for the following:                              |
| Special Permit: _                 | <u>X</u>                              | Variance:                               | Appeal:                                                |
|                                   |                                       |                                         |                                                        |
| PETITIONER: sr                    | avya kommineni a                      | and prabhav potluri                     |                                                        |
| PETITIONER'S A                    | DDRESS: 48 fres                       | sh pond lane, camb                      | ridge, MA 02138                                        |
| LOCATION OF P                     | ROPERTY: 48 Fr                        | esh Pond Ln , Car                       | mbridge, MA                                            |
| TYPE OF OCCUP                     | PANCY: Resident                       | ial                                     | ZONING DISTRICT: Residential A-2 Zone                  |
| REASON FOR PI                     | ETITION:                              |                                         |                                                        |
| /Dormer//Exteri                   | or Alterations/                       |                                         |                                                        |
| DESCRIPTION                       | OF PETITIONE                          | ER'S PROPOSAL:                          |                                                        |
| Complete renovat                  | ion of the existing                   | structure. Alteration                   | ons to the exterior and construction of larger dormer. |
| SECTIONS OF Z                     | ONING ORDINAN                         | NCE CITED:                              |                                                        |
| Article: 8.000<br>Article: 10.000 | Section: 8.22.2.0<br>Section: 10.40 ( | d (Non-Conforming<br>Special Permit).   | Structure).                                            |
|                                   |                                       | Original<br>Signature(s):               | P. Porushow/Seavya. K                                  |
|                                   |                                       |                                         | Problem Pot luci / Sowya Kommineni (Print Name)        |
|                                   |                                       | Address:<br>Tel. No.<br>E-Mail Address: | 5714265103<br>shravyak@gmail.com                       |

Granting the Special Permit requested for <u>48 Fresh Pond Ln</u>, <u>Cambridge</u>, <u>MA</u> (location) would not be a detriment to the public interest because:

- A) Requirements of the Ordinance can or will be met for the following reasons:
  - The majority of the proposed construction work is cosmectic in nature, does not alter the chracter of the building and is not visible to the street
- B) Traffic generated or patterns of access or egress would not cause congestion hazard, or substantial change in established neighborhood character for the following reasons:
  - The proposed construction will not generate additional traffic or affect existing traffic patterns
- The continued operation of or the development of adjacent uses as permitted in the Zoning

  Ordinance would not be adversely affected by the nature of the proposed use for the following reasons:
  - The project does not propose any changes to the existing use and has no affect on the uses of adjacent properties.
- Nuisance or hazard would not be created to the detriment of the health, safety, and/or welfare of the occupant of the proposed use or the citizens of the City for the following reasons:
  - The project does not create any hazard to the safety and welfare of the occupants, property neighbors or any citizens of the city.
- For other reasons, the proposed use would not impair the integrity of the district or adjoining district or otherwise derogate from the intent or purpose of this ordinance for the following reasons:
  - The project does not propose any changes to the existing, conforming use of the property.