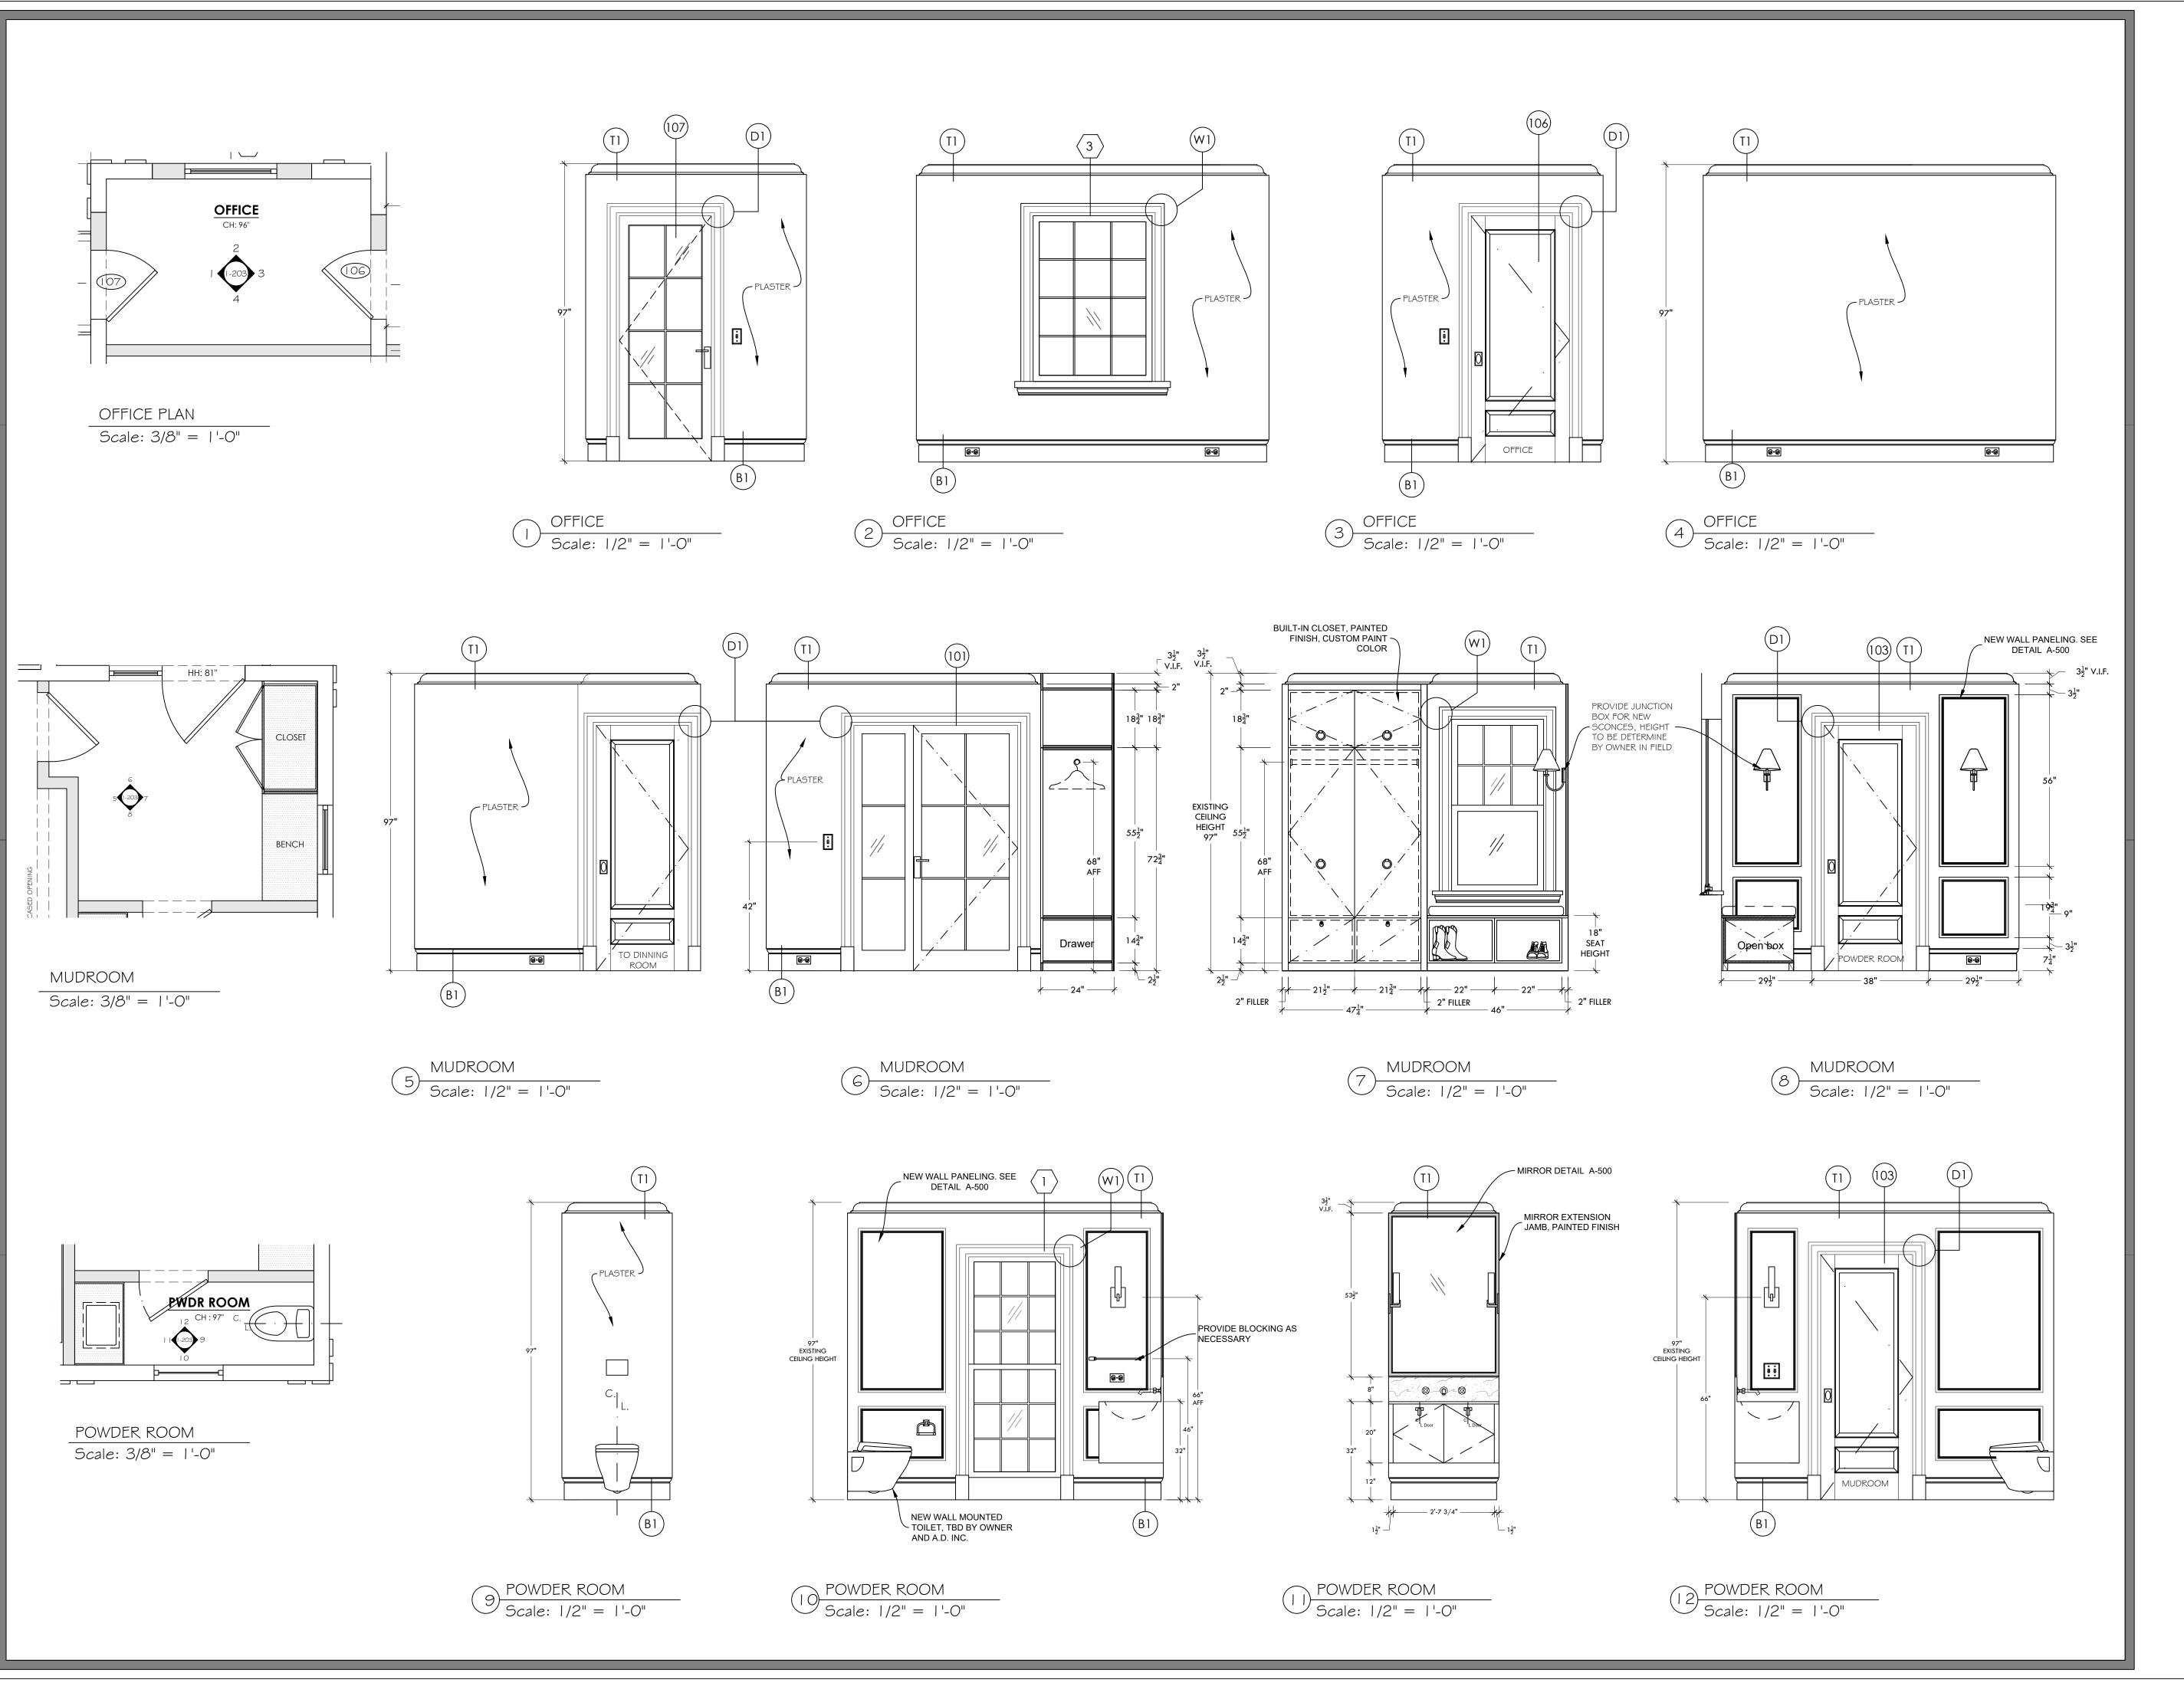

Granting the Special Permit requested for <u>48 Fresh Pond Ln</u>, <u>Cambridge</u>, <u>MA</u> (location) would not be a detriment to the public interest because:

- A) Requirements of the Ordinance can or will be met for the following reasons:
  - The majority of the proposed construction work is cosmectic in nature, does not alter the chracter of the building and is not visible to the street
- B) Traffic generated or patterns of access or egress would not cause congestion hazard, or substantial change in established neighborhood character for the following reasons:
  - The proposed construction will not generate additional traffic or affect existing traffic patterns
- The continued operation of or the development of adjacent uses as permitted in the Zoning

  Ordinance would not be adversely affected by the nature of the proposed use for the following reasons:
  - The project does not propose any changes to the existing use and has no affect on the uses of adjacent properties.
- Nuisance or hazard would not be created to the detriment of the health, safety, and/or welfare of the occupant of the proposed use or the citizens of the City for the following reasons:
  - The project does not create any hazard to the safety and welfare of the occupants, property neighbors or any citizens of the city.
- For other reasons, the proposed use would not impair the integrity of the district or adjoining district or otherwise derogate from the intent or purpose of this ordinance for the following reasons:
  - The project does not propose any changes to the existing, conforming use of the property.