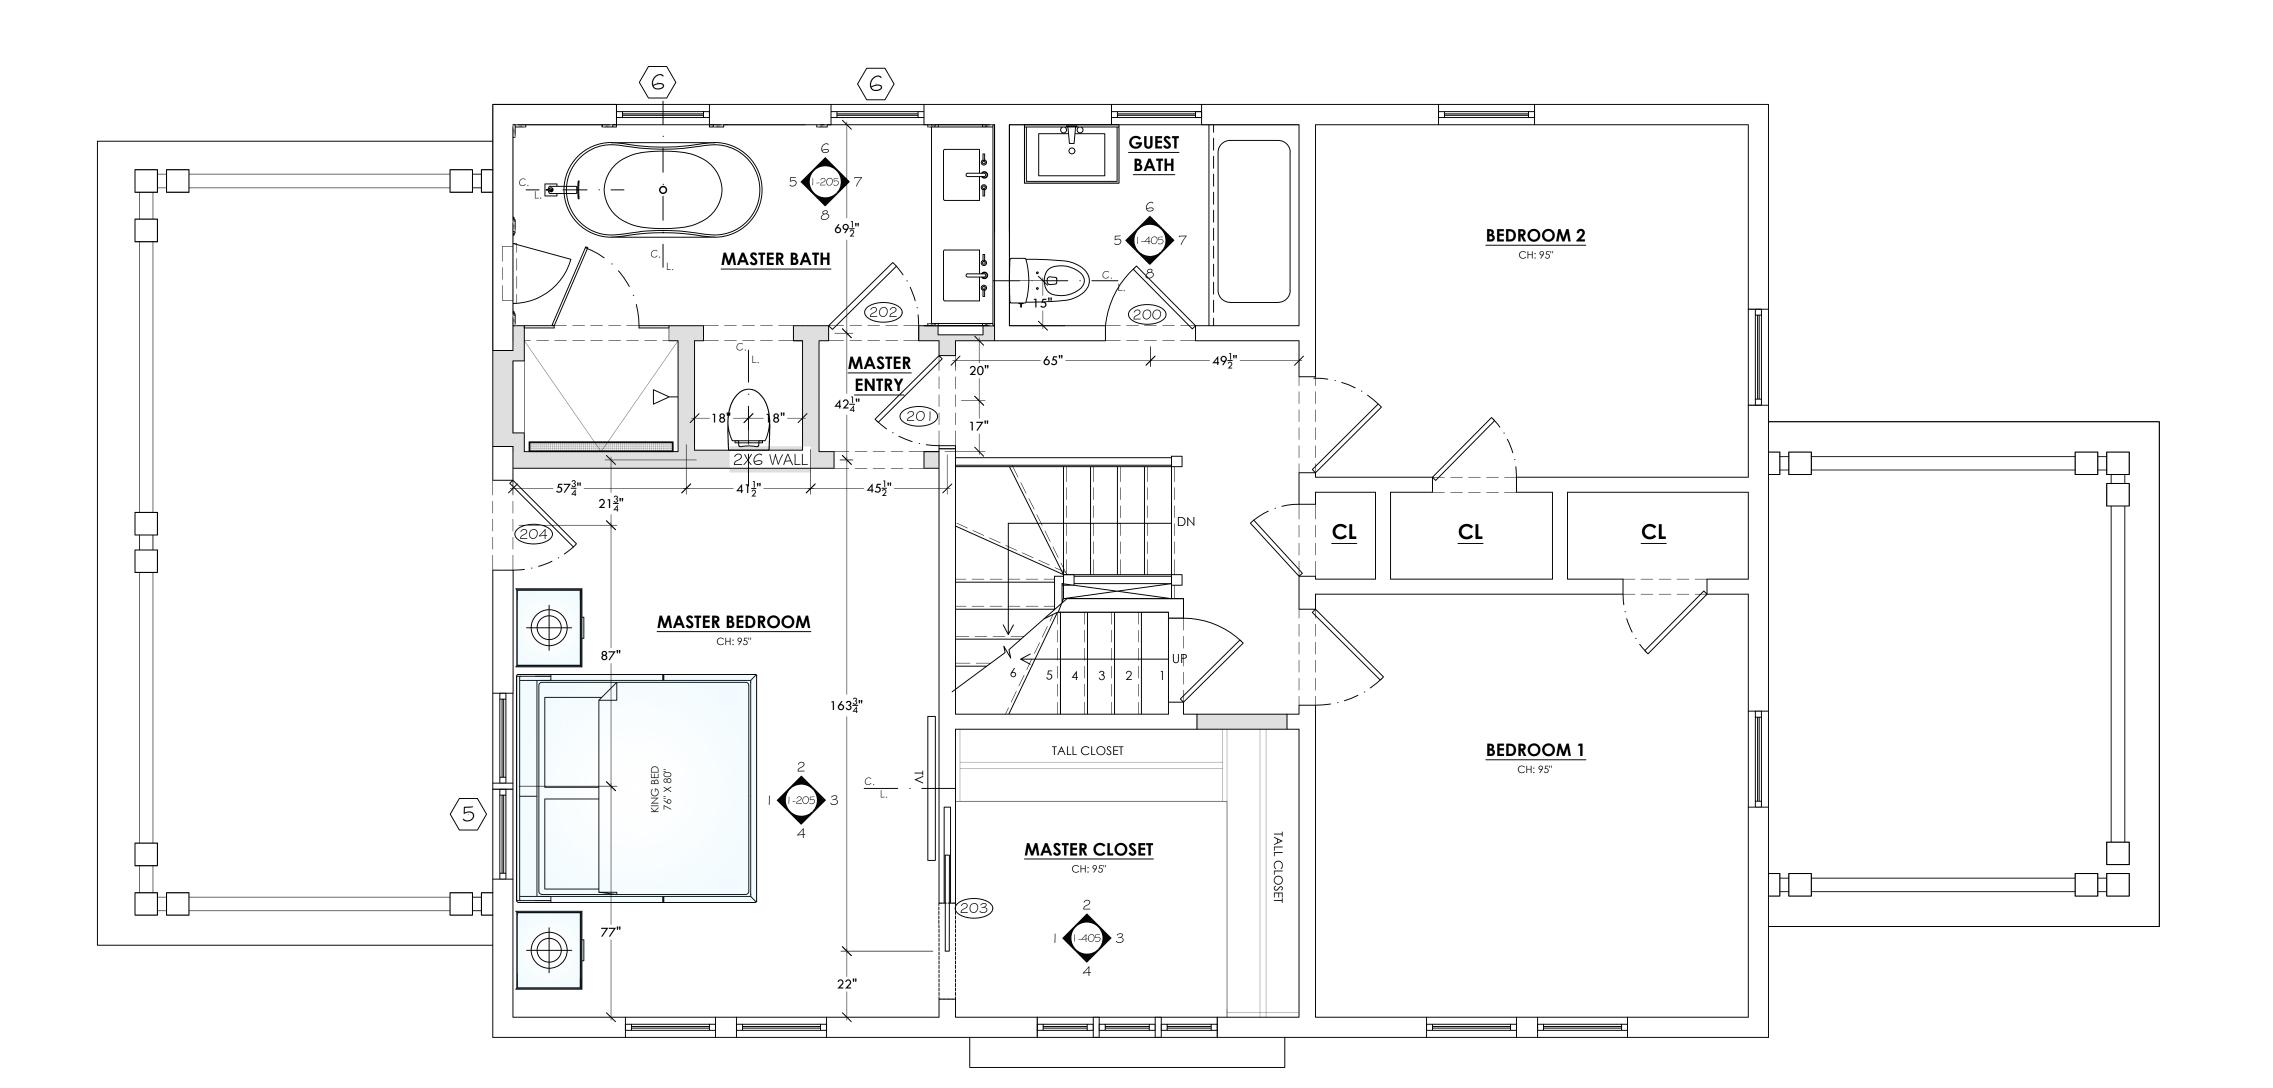

### **BZA Application Form**

BZA Number: 197312

| General | Ini | orm | ation |
|---------|-----|-----|-------|
|         |     |     |       |

|                                   |                                       | GGIGIE                                  | ar morniacion                                          |
|-----------------------------------|---------------------------------------|-----------------------------------------|--------------------------------------------------------|
| The undersigned                   | hereby petitions t                    | he Board of Zoning                      | Appeal for the following:                              |
| Special Permit: _                 | <u>X</u>                              | Variance:                               | Appeal:                                                |
|                                   |                                       |                                         |                                                        |
| PETITIONER: sr                    | avya kommineni a                      | and prabhav potluri                     |                                                        |
| PETITIONER'S A                    | DDRESS: 48 fres                       | sh pond lane, camb                      | ridge, MA 02138                                        |
| LOCATION OF P                     | ROPERTY: 48 Fr                        | esh Pond Ln , Car                       | mbridge, MA                                            |
| TYPE OF OCCUP                     | PANCY: Resident                       | ial                                     | ZONING DISTRICT: Residential A-2 Zone                  |
| REASON FOR PI                     | ETITION:                              |                                         |                                                        |
| /Dormer//Exteri                   | or Alterations/                       |                                         |                                                        |
| DESCRIPTION                       | OF PETITIONE                          | ER'S PROPOSAL:                          |                                                        |
| Complete renovat                  | ion of the existing                   | structure. Alteration                   | ons to the exterior and construction of larger dormer. |
| SECTIONS OF Z                     | ONING ORDINAN                         | NCE CITED:                              |                                                        |
| Article: 8.000<br>Article: 10.000 | Section: 8.22.2.0<br>Section: 10.40 ( | d (Non-Conforming<br>Special Permit).   | Structure).                                            |
|                                   |                                       | Original<br>Signature(s):               | P. Porushow/Seavya. K                                  |
|                                   |                                       |                                         | Problem Pot luci / Sowya Kommineni (Print Name)        |
|                                   |                                       | Address:<br>Tel. No.<br>E-Mail Address: | 5714265103<br>shravyak@gmail.com                       |