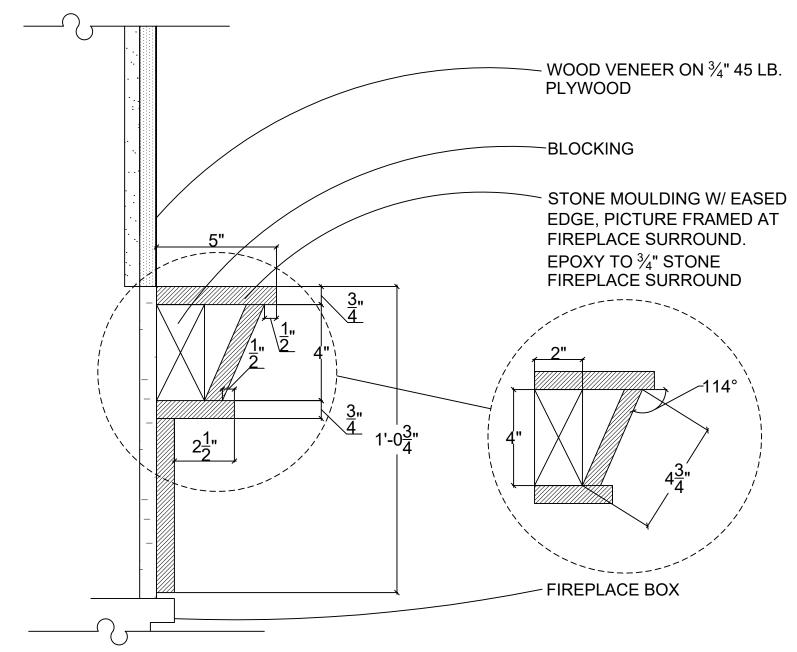

Describe where applicable, other occupancies on the same lot, the size of adjacent buildings on same lot, and type of construction proposed, e.g; wood frame, concrete, brick, steel, etc.:

Proposed Construction: Concrete foundation, wood framing