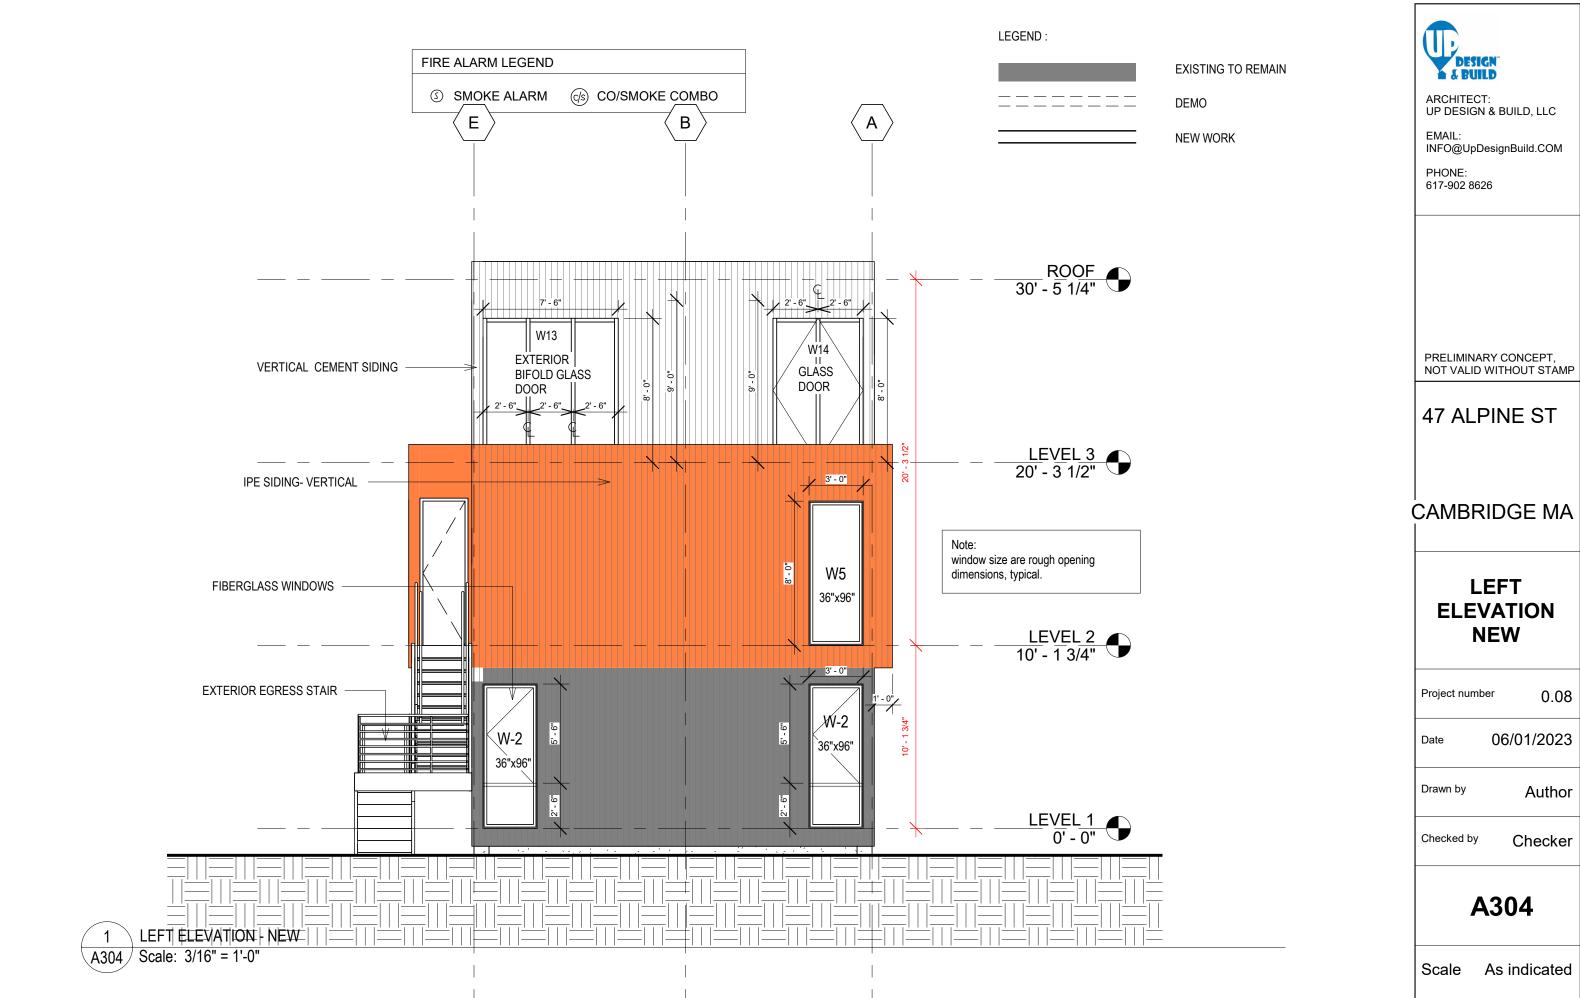

NEW RESIDENTIAL PROJECT 47 ALPINE ST, CAMBIRDGE MA

#### REVISED ON 06/07/2023

REVISED DEMO PLANS - SEE NOTES IN RED FOR WHAT IS REMAINING.

ZONING SUMMARY: SEE A001 FOR SETBACK SEE A002 FOR FAR AND AREA CALCULATIONS