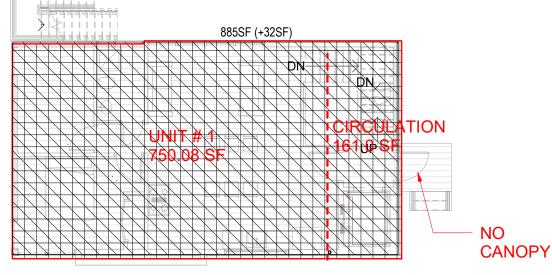

#### PROPOSED TOTAL FLOOR AREA: 2,511.09 SF

1ST FLOOR AREA: 911.08 SF 2ND FLOOR AREA: 1,009.99 SF 3RD FLOOR AREA: 590.02 SF

**EXISTING** TOTAL FLOOR AREA: 2,393.33 SF

EX 1ST FLOOR AREA: 1059.13 SF EX 2ND FLOOR AREA: 940.7 SF EX ATTIC FLOOR AREA: 393.5 SF

ALLOWABLE INCREASE = 2,393.33 X 10% = 239.33 SF

**ACTUAL INCREASE** = 2,511.09 - 2,393.33 = 121.7 SF < 10% OF EXISTING AREA.

3RD FLOOR AREA 590.02 SF

4 AREA 3RD FLOOR A002 Scale: 1" = 105-0"

1ST FLOOR AREA 911.08 SF