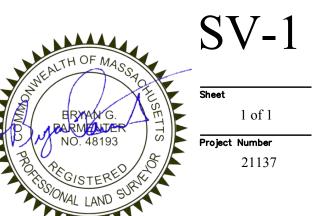

#### **DIMENSIONAL INFORMATION**

Applicant:

49 Alpine Street Realty Trust

Present Use/Occupancy: Single-Family Dwelling

Location: Phone:

49 Alpine St, Cambridge, MA

6072805812

Zone: Residence B Zone

Requested Use/Occupancy: Single-Family Dwelling

|                                                           |               | Existing Conditions |        | Requested<br>Conditions | Ordinance<br>Requirements |        |
|-----------------------------------------------------------|---------------|---------------------|--------|-------------------------|---------------------------|--------|
| TOTAL GROSS FLOOR<br>AREA:                                |               | 2,393               |        | 2,511                   | 2,514                     | (max.) |
| LOT AREA:                                                 |               | 5,040               |        | 5,040                   | <br>5,040                 | (min.) |
| RATIO OF GROSS<br>FLOOR AREA TO LOT<br>AREA; <sup>2</sup> |               | 0.475               |        | 0.498                   | 0.500                     |        |
| LOT AREA OF EACH DWELLING UNIT                            |               | 5,040               |        | 5,040                   | 5,040                     |        |
| SIZE OF LOT:                                              | WIDTH         | 56.0                |        | 56.0                    | NA                        |        |
|                                                           | DEPTH         | 90.0                |        | 90.0                    | NA                        |        |
| SETBACKS IN FEET:                                         | FRONT         | 20.7                |        | 24.1                    | 15                        |        |
|                                                           | REAR          | 42.9                |        | 41.1                    | 25                        | L      |
|                                                           | LEFT SIDE     | 7.7                 |        | 7.7                     | 7.5                       |        |
|                                                           | RIGHT<br>SIDE | 1.4                 |        | 7.7                     | 7.5                       |        |
| SIZE OF BUILDING:                                         | HEIGHT        | 30                  |        | 30                      | 35                        |        |
|                                                           | WIDTH         | 25                  |        | 25                      | NA                        |        |
|                                                           | LENGTH        | 47.7                | $\Box$ | 47.7                    | NA                        |        |
| RATIO OF USABLE<br>OPEN SPACE TO LOT<br>AREA:             |               | 79.8                |        | 67                      | 40                        |        |
| NO. OF DWELLING<br>UNITS:                                 |               | 1                   |        | 1                       | 2                         |        |
| NO. OF PARKING<br>SPACES:                                 |               | 0                   |        | 0                       | 1                         |        |
| NO. OF LOADING<br>AREAS:                                  |               | 0                   |        | 0                       | 0                         |        |
| DISTANCE TO NEAREST<br>BLDG. ON SAME LOT                  |               | NA                  |        | NA                      | NA                        |        |

## SETBACK SUMMARY

| UNIT -FT | REQUIRED     | 1ST & 2ND | 3RD FLOOR       |
|----------|--------------|-----------|-----------------|
| FRONT    | 15           | 24.1      | 24.1            |
| SIDE     | 7.5 (SUM 20) | 7.7       | 17.6 (SUM 25.2) |
| REAR     | 25           | 41.1      | 41.1            |

Checked by

Oy Checker

A001

Scale

1" = 10'-0"

LOT AREA: 5,040 SF

TOTAL ALLOWED FLOOR AREA: 2,514 SF (5,000X 0.5 + 40X0.35 = 2,514 SF)

#### PROPOSED TOTAL FLOOR AREA: 2,511.09 SF

1ST FLOOR AREA: 911.08 SF 2ND FLOOR AREA: 1,009.99 SF 3RD FLOOR AREA: 590.02 SF

**EXISTING** TOTAL FLOOR AREA: 2,393.33 SF

EX 1ST FLOOR AREA: 1059.13 SF EX 2ND FLOOR AREA: 940.7 SF EX ATTIC FLOOR AREA: 393.5 SF

ALLOWABLE INCREASE = 2,393.33 X 10% = 239.33 SF

**ACTUAL INCREASE** = 2,511.09 - 2,393.33 = 121.7 SF < 10% OF EXISTING AREA.

3RD FLOOR AREA 590.02 SF

4 AREA 3RD FLOOR A002 Scale: 1" = 105-0"

1ST FLOOR AREA 911.08 SF