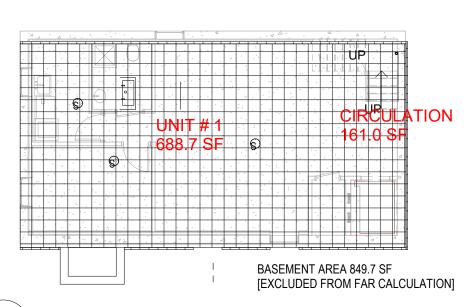

ALLOWABLE INCREASE = 2,393.33 X 10% = 239.33 SF

**ACTUAL INCREASE** = 2,511.09 - 2,393.33 = 121.7 SF < 10% OF EXISTING AREA.

3RD FLOOR AREA 590.02 SF

4 AREA 3RD FLOOR A002 Scale: 1" = 105-0"

1ST FLOOR AREA 911.08 SF

2 AREA 1ST FLOOR A002 Scale: 1" = 10'-0"

1 AREA BSMT A002 Scale: 1" = 10'-0"

√ Scale: 1" = 10'-0"

A002

DESIGN & BUILD

ARCHITECT: UP DESIGN & BUILD, LLC

EMAIL: INFO@UpDesignBuild.COM

PHONE: 617-902 8626