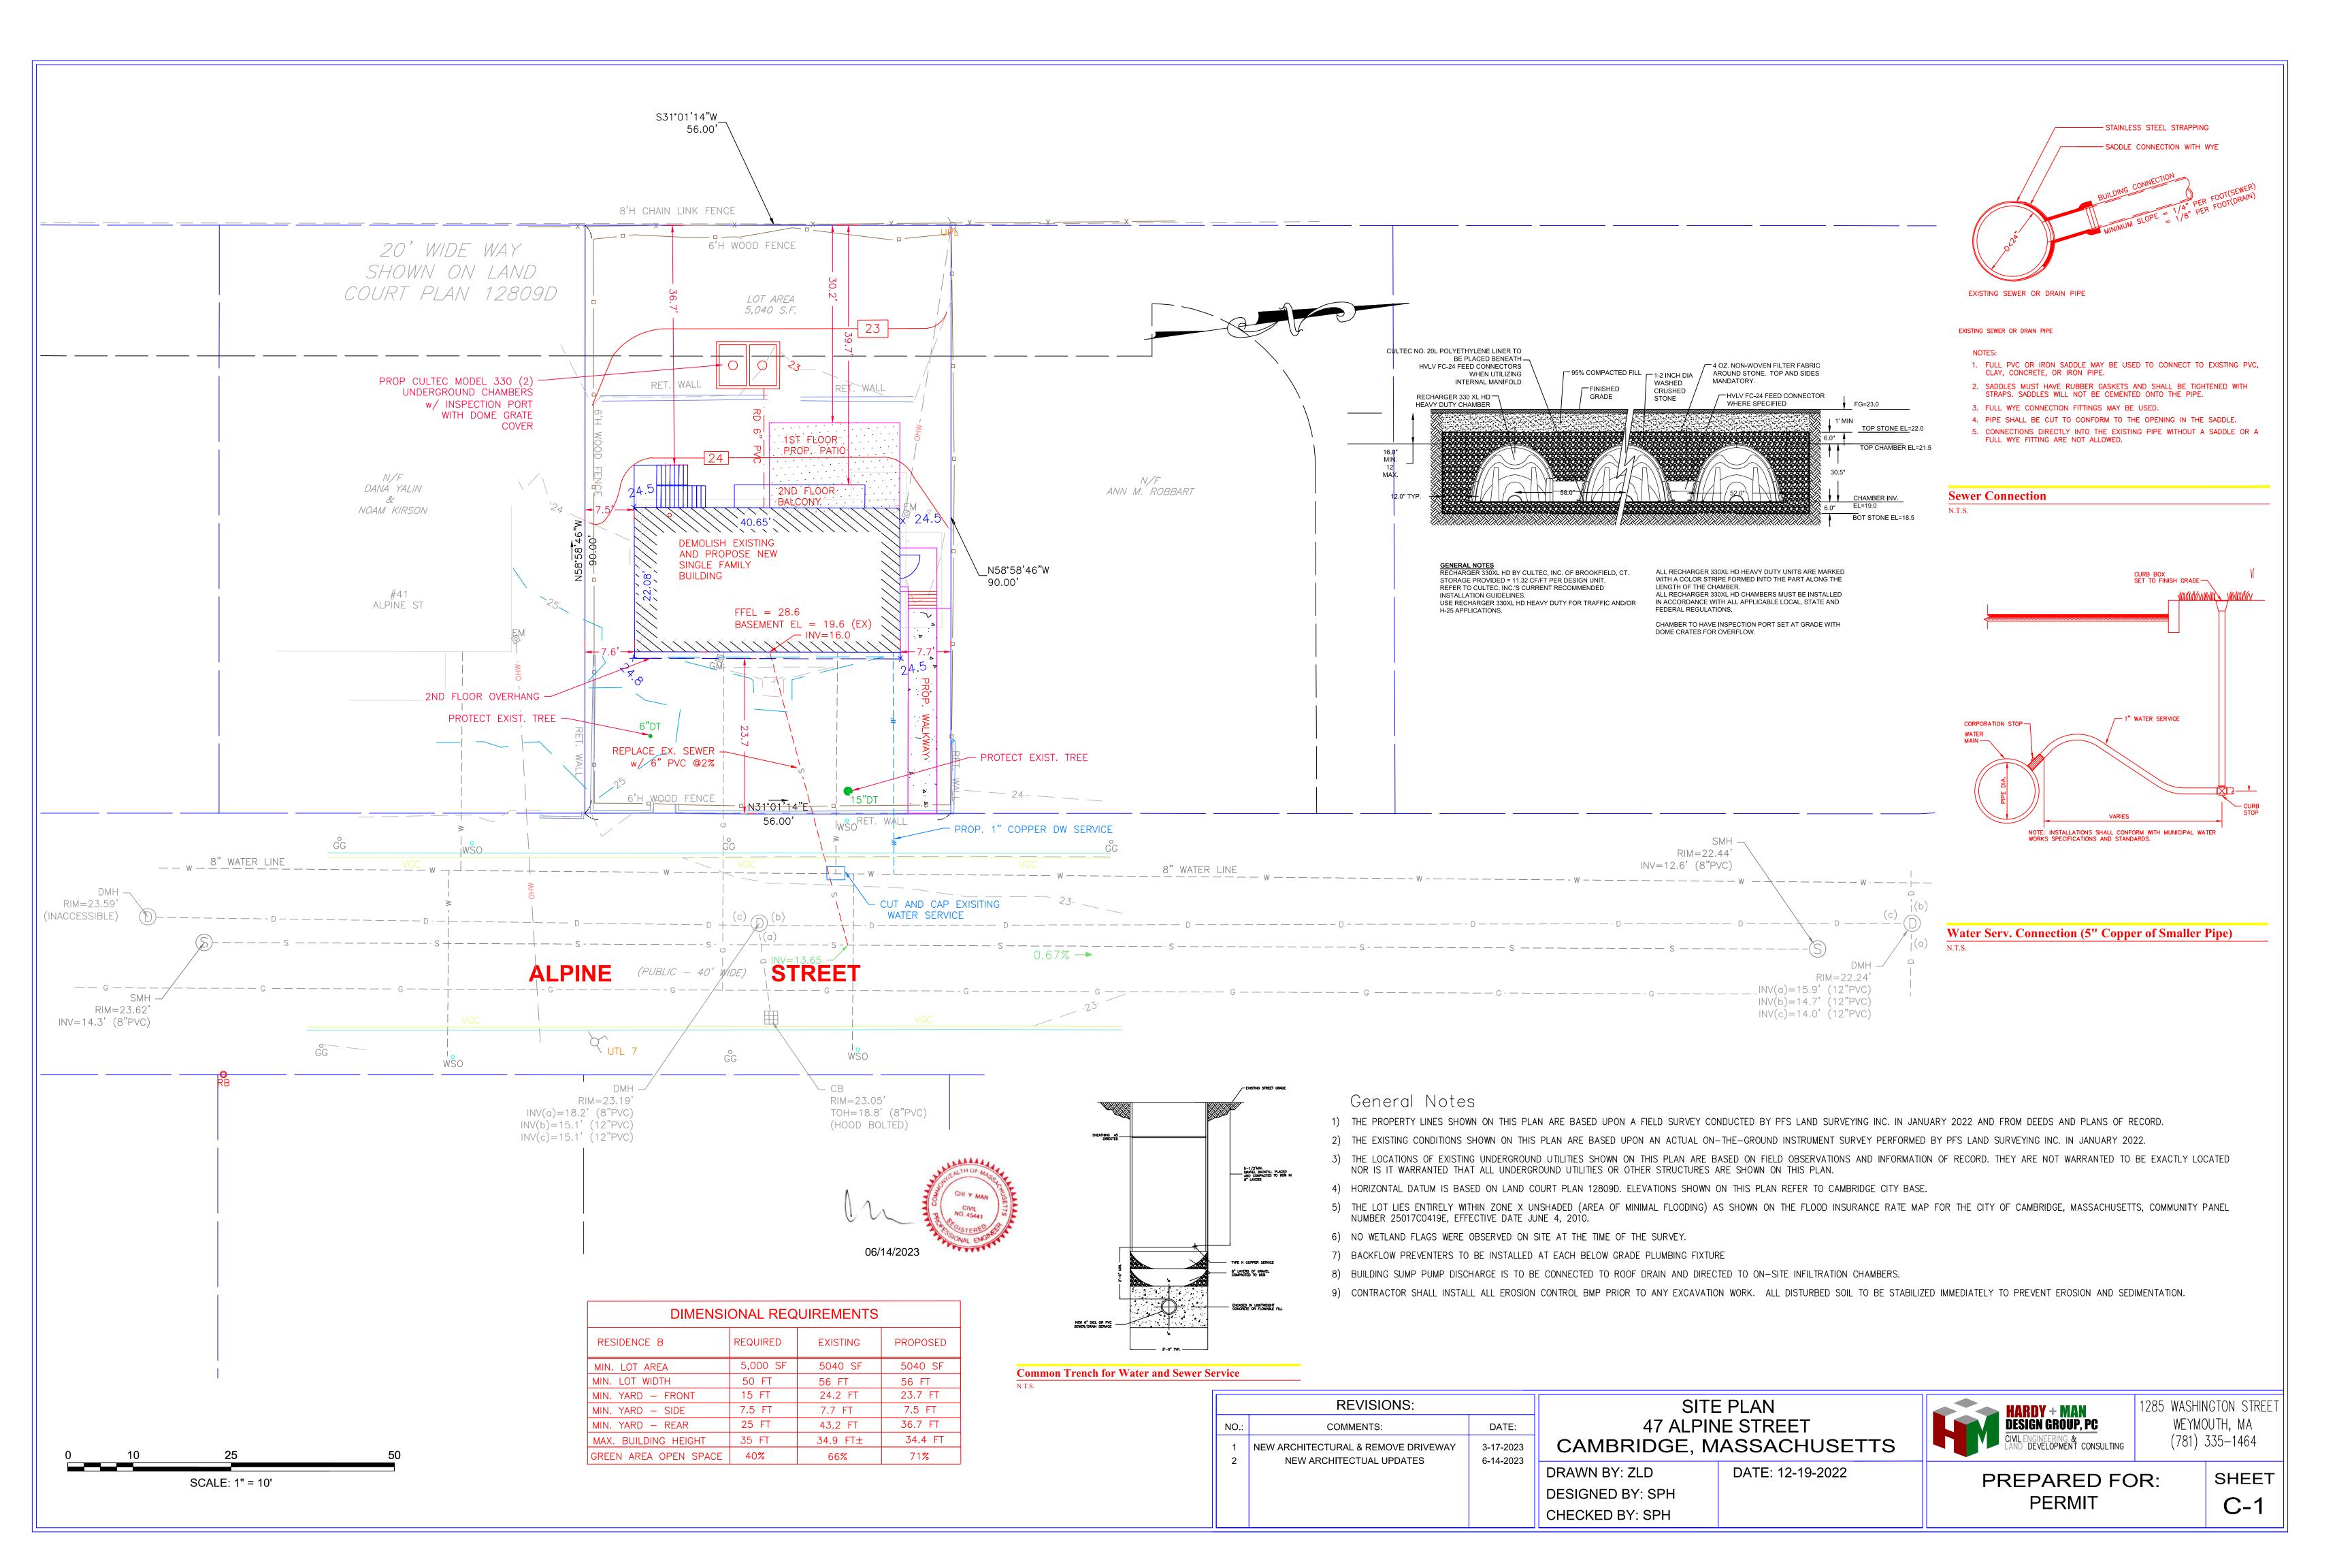

We applied for permit 194820 and the plan was approved in cooridance of zoning code. The size of building, GFA, setbacks are all in compliace with zoning code. Demolition began under issued permit 194820, the approved building plan showed demolition of roof, attic, and some exterior walls on all floors. During demolition of 1st FI walls, unfortunately the 2nd floor collapsed, resulting in an excessive demolition than approved under 194820. We are not seeking for any additional GFA, setback, that is orginally approved under permit 194820. We are simply only seeking for a variance relief so we could continue the construction under the originally approved permit 194820.

As desribed above, during demolition, the 2nd FI unfortunatley collapsed, therefore the construction was stopped. We are seeking for approval to continue the construction by restoring the collapsed floor and wallls. It has been 18 months since we first began the application, finishing the restoration of the property is of public interest of the neigborhood (we did not seek for any GFA or setback that is in excessive of the ordiance). Compared to existing side setbacks on the right side (1.4'), the proposed building has a actually higher setback (7.7').

### To BZA Cambridge:

We applied for permit 194820 and the plan was approved in compliance of zoning code. The size of building, GFA, setbacks are all in compliance with zoning code. Demolition began under issued permit 194820, the approved building plan showed demolition of roof, attic, and some exterior walls on all floors. During demolition of 1st Fl walls, unfortunately the 2nd floor collapsed, resulting in an excessive demolition than approved under 194820.

We are not seeking for any additional GFA, setback, that is originally approved under permit 194820. We are simply only seeking for a variance relief so we could continue the construction under the originally approved permit 194820 due to the collapsed 2nd Fl.

It has been 18 months since we first began the application, finishing the restoration of the property is of public interest of the neighborhood (we did not seek for any GFA or setback that is in excessive of the ordinance). In fact, compared to existing side setbacks on the right side (1.4'), the proposed building has an much higher setback (7.7').