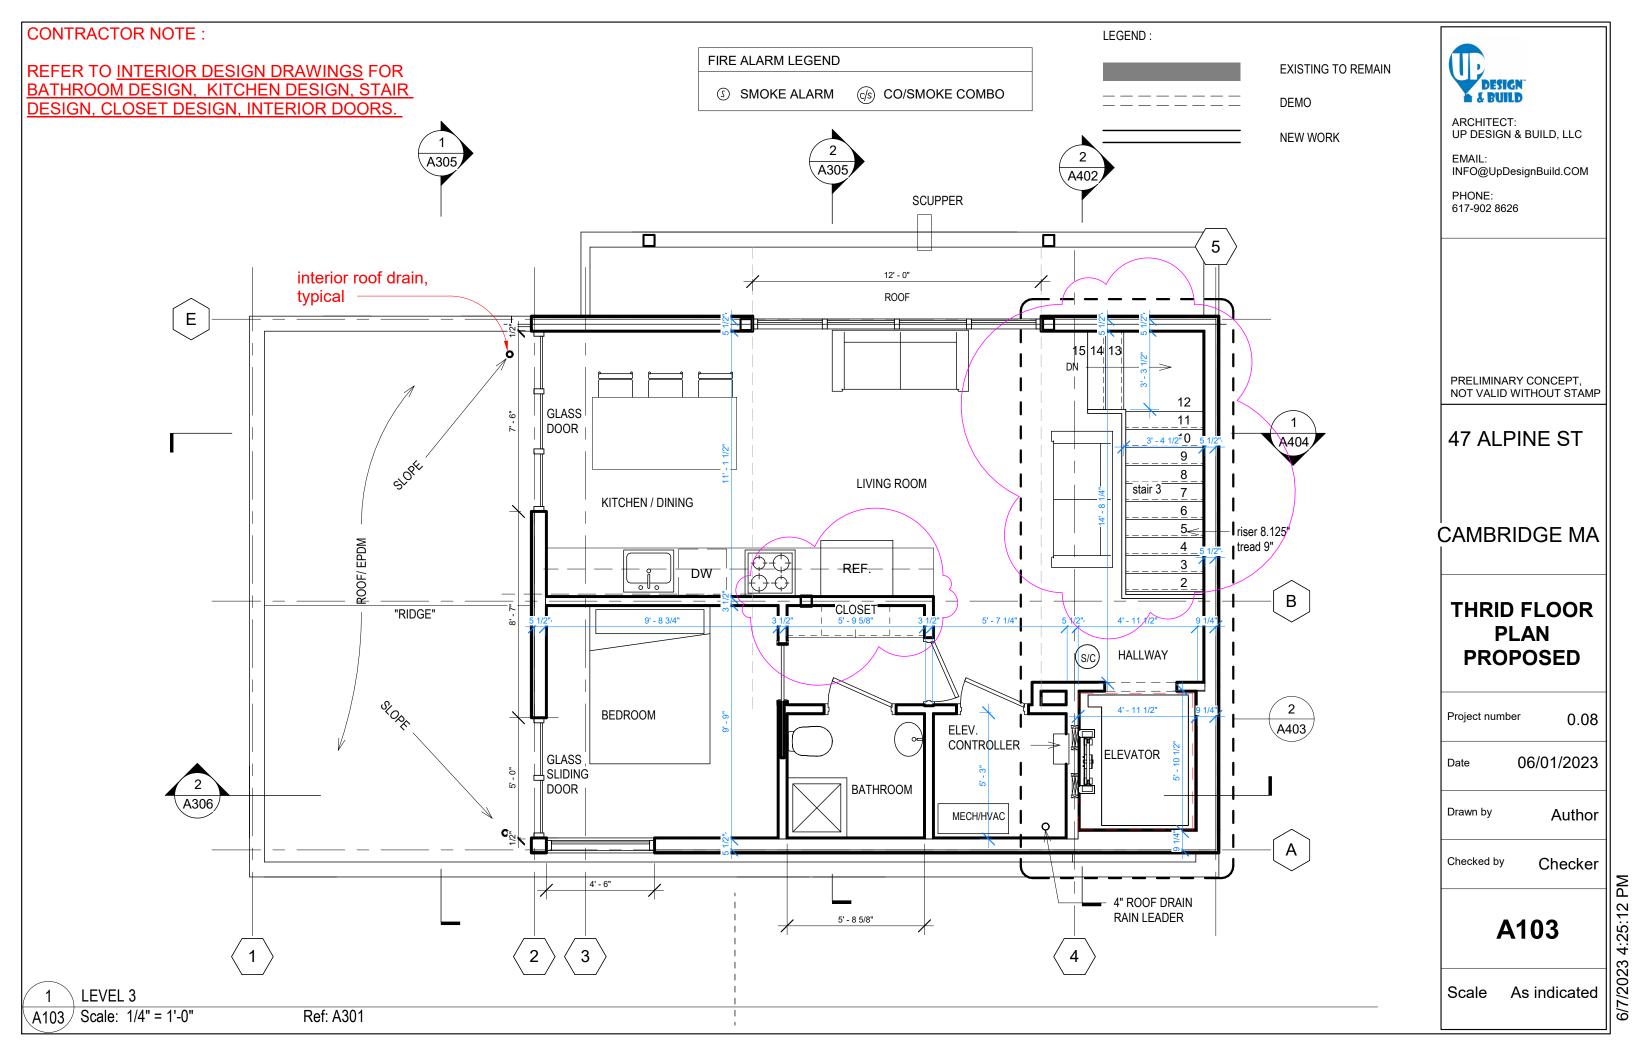

NEW RESIDENTIAL PROJECT 47 ALPINE ST, CAMBIRDGE MA

#### REVISED ON 06/07/2023

REVISED DEMO PLANS - SEE NOTES IN RED FOR WHAT IS REMAINING.

ZONING SUMMARY: SEE A001 FOR SETBACK SEE A002 FOR FAR AND AREA CALCULATIONS

# CONTRACTOR NOTE:

REFER TO <u>INTERIOR DESIGN DRAWINGS</u> FOR <u>BATHROOM DESIGN</u>, <u>KITCHEN DESIGN</u>, <u>STAIR DESIGN</u>, <u>CLOSET DESIGN</u>, <u>INTERIOR DOORS</u>.

ARCHITECT: UP DESIGN & BUILD, LLC