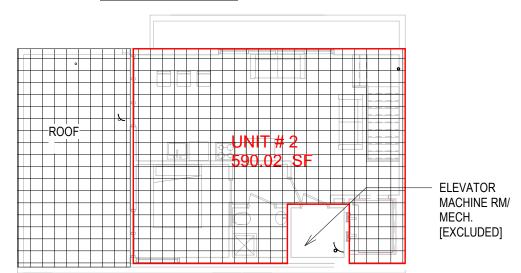

#### PROPOSED TOTAL FLOOR AREA: 2,511.09 SF

1ST FLOOR AREA: 911.08 SF 2ND FLOOR AREA: 1,009.99 SF 3RD FLOOR AREA: 590.02 SF

**EXISTING** TOTAL FLOOR AREA: 2,393.33 SF

EX 1ST FLOOR AREA: 1059.13 SF EX 2ND FLOOR AREA: 940.7 SF EX ATTIC FLOOR AREA: 393.5 SF

ALLOWABLE INCREASE = 2,393.33 X 10% = 239.33 SF

**ACTUAL INCREASE** = 2,511.09 - 2,393.33 = 121.7 SF < 10% OF EXISTING AREA.

3RD FLOOR AREA 590.02 SF

4 AREA 3RD FLOOR A002 Scale: 1" = 105-0"

1ST FLOOR AREA 911.08 SF