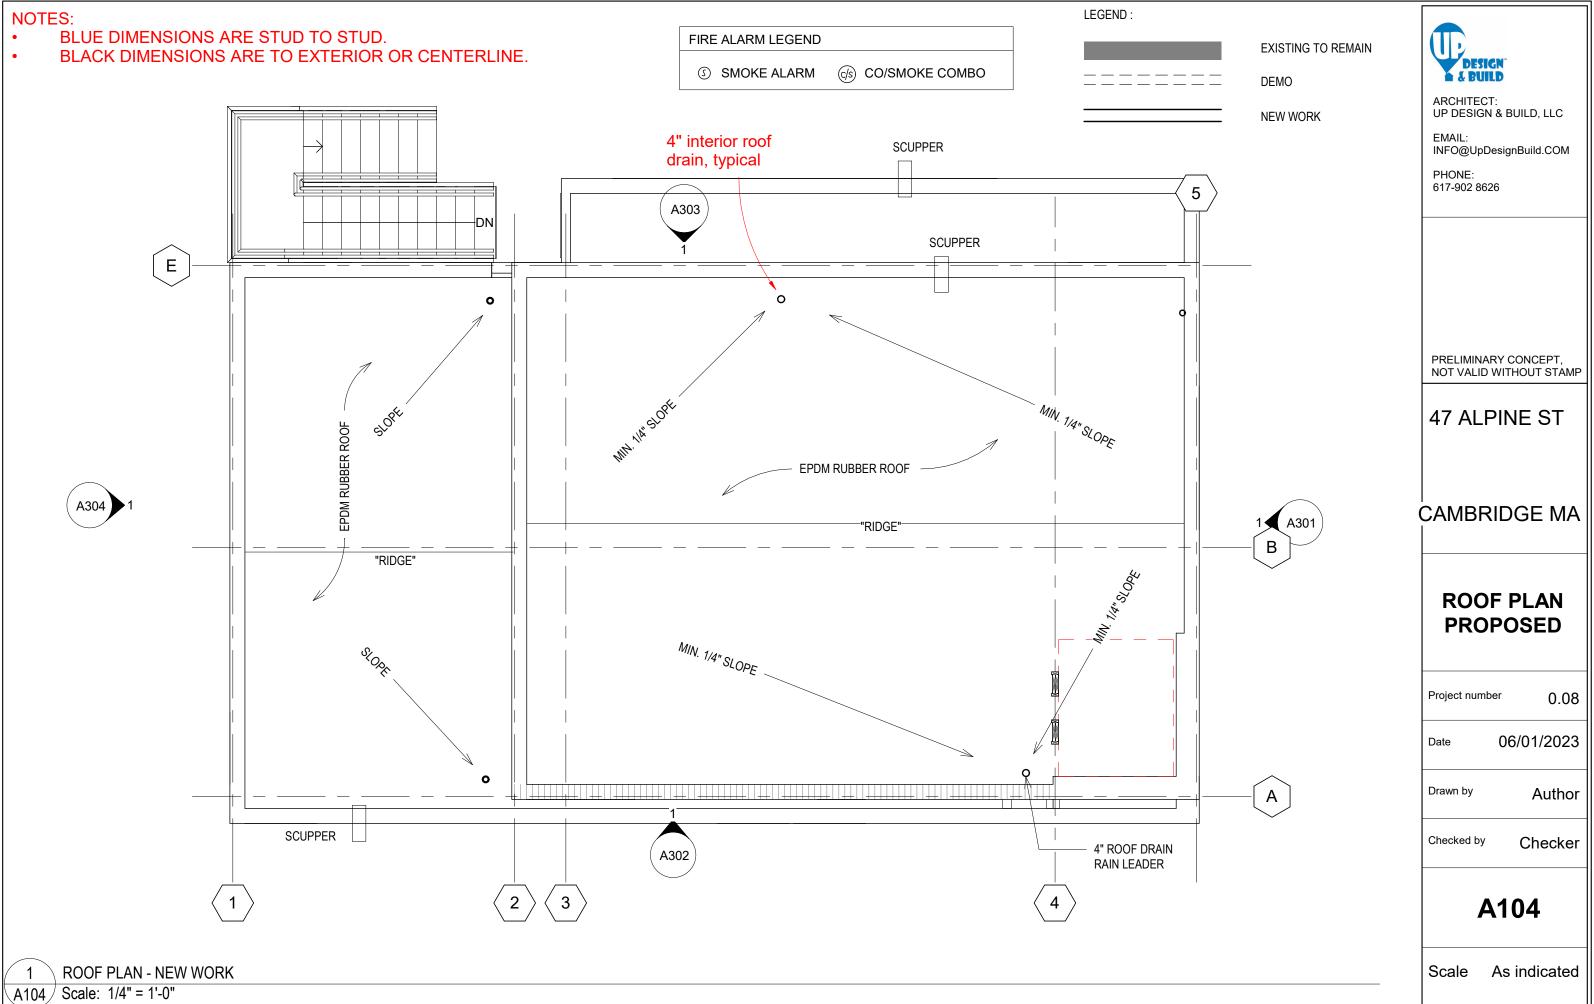

ALLOWED FLOOR AREA: 2,514 SF (5,000X 0.5 + 40X0.35 = 2,514 SF)

EXISTING TOTAL FLOOR AREA: 2,393.33 SF EX 1ST FLOOR AREA: 1059.13 SF EX 2ND FLOOR AREA: 940.7 SF EX ATTIC FLOOR AREA: 393.5 SF



**AREA -ATTIC EXISTING** 

A003 | Scale: 1" = 10'-0"



AREA - 1ST EXISTING A003 Scale: 1" = 10'-0"



EX 2ND FLOOR AREA 940.7 SF

AREA - 2ND EXISTING A003 Scale: 1" = 10'-0"



EX BASEMENT AREA 884.86 SF [EXCLUDED FROM FAR CALCULATION]

**AREA - BSMT EXISTING** A003 / Scale: 1" = 10'-0"

& BUILD

ARCHITECT: UP DESIGN & BUILD, LLC

INFO@UpDesignBuild.COM

PHONE: 617-902 8626

PRELIMINARY CONCEPT, NOT VALID WITHOUT STAMP

**47 ALPINE ST** 

**CAMBRIDGE MA** 

## **EXISTING BLDG AREA**

Project number

0.08

**Author** 

Date

06/01/2023

Drawn by

Checked by Checker

A003

1" = 10'-0" Scale











6/7/2023 4:25:12 PM





ARCHITECT: UP DESIGN & BUILD, LLC

EMAIL: INFO@UpDesignBuild.COM

PHONE: 617-902 8626

PRELIMINARY CONCEPT, NOT VALID WITHOUT STAMP

**47 ALPINE ST** 

**CAMBRIDGE MA** 

## RIGHT ELEVATION -NEW

Project number

0.08

Date

ote 06/01/2023

Drawn by

Author

Checked by

ked by Checker

A301

Scale As indicated

6/7/2023 4:25:13 PM



25:14 PM

6/7/2023 4:25:14 PM





6/7/2023 4:25:16 PM















& BUILD

ARCHITECT: UP DESIGN & BUILD, LLC

EMAIL: INFO@UpDesignBuild.COM

PHONE: 617-902 8626

PRELIMINARY CONCEPT, NOT VALID WITHOUT STAMP

**47 ALPINE ST** 

**CAMBRIDGE MA** 

**RIGHT ELEV. -EXISTING** 

Project number

0.08

Date

Drawn by

**Author** 

06/01/2023

Checked by

Checker

**D101** 

Scale As indicated

6/7/2023



6/7/2023 4:25:20 P







ARCHITE