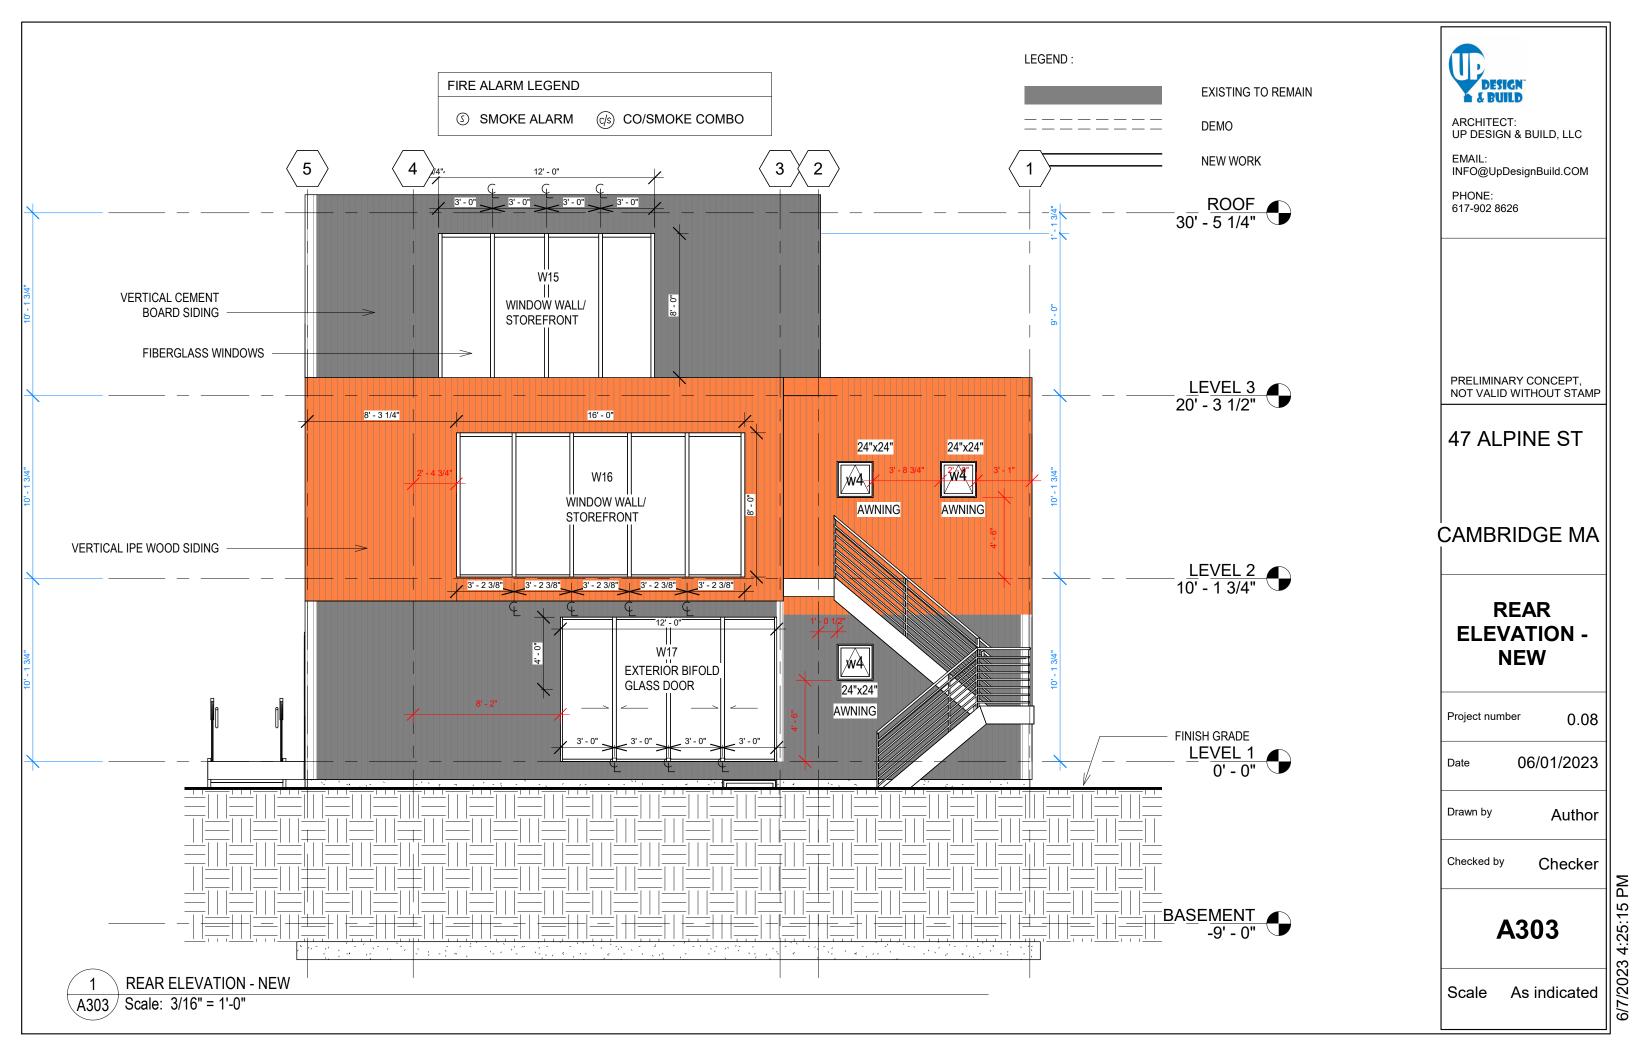

NEW RESIDENTIAL PROJECT 47 ALPINE ST, CAMBIRDGE MA

#### REVISED ON 06/07/2023

REVISED DEMO PLANS - SEE NOTES IN RED FOR WHAT IS REMAINING.

ZONING SUMMARY: SEE A001 FOR SETBACK SEE A002 FOR FAR AND AREA CALCULATIONS