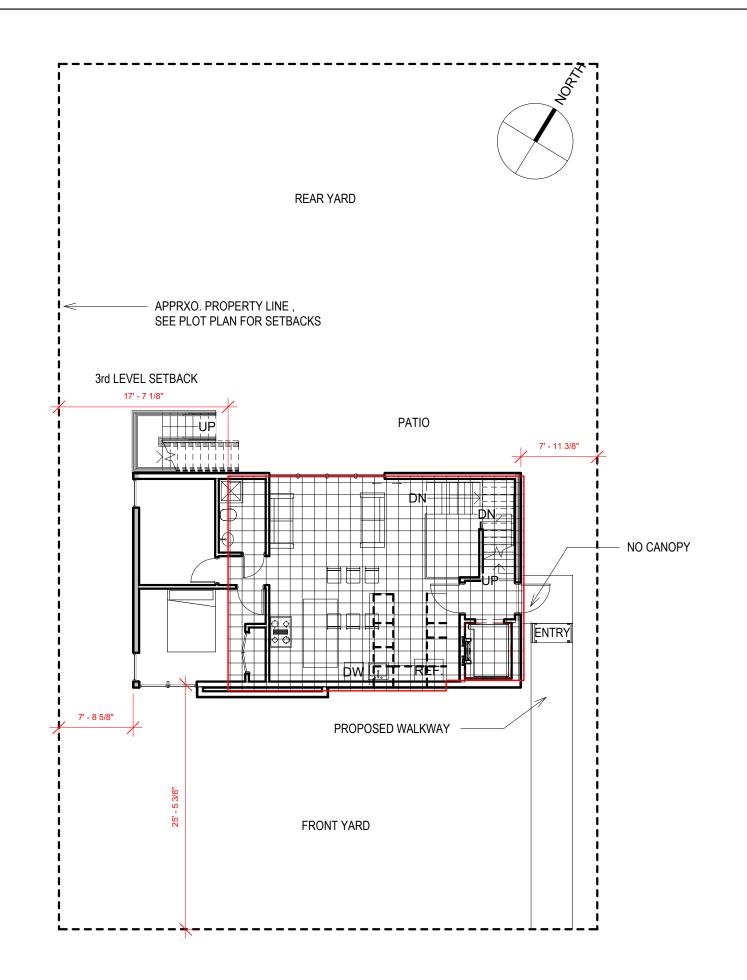

#### REVISED ON 06/07/2023

REVISED DEMO PLANS - SEE NOTES IN RED FOR WHAT IS REMAINING.

ZONING SUMMARY: SEE A001 FOR SETBACK SEE A002 FOR FAR AND AREA CALCULATIONS

## SETBACK SUMMARY

| UNIT -FT | REQUIRED     | 1ST & 2ND | 3RD FLOOR       |
|----------|--------------|-----------|-----------------|
| FRONT    | 15           | 24.1      | 24.1            |
| SIDE     | 7.5 (SUM 20) | 7.7       | 17.6 (SUM 25.2) |
| REAR     | 25           | 41.1      | 41.1            |