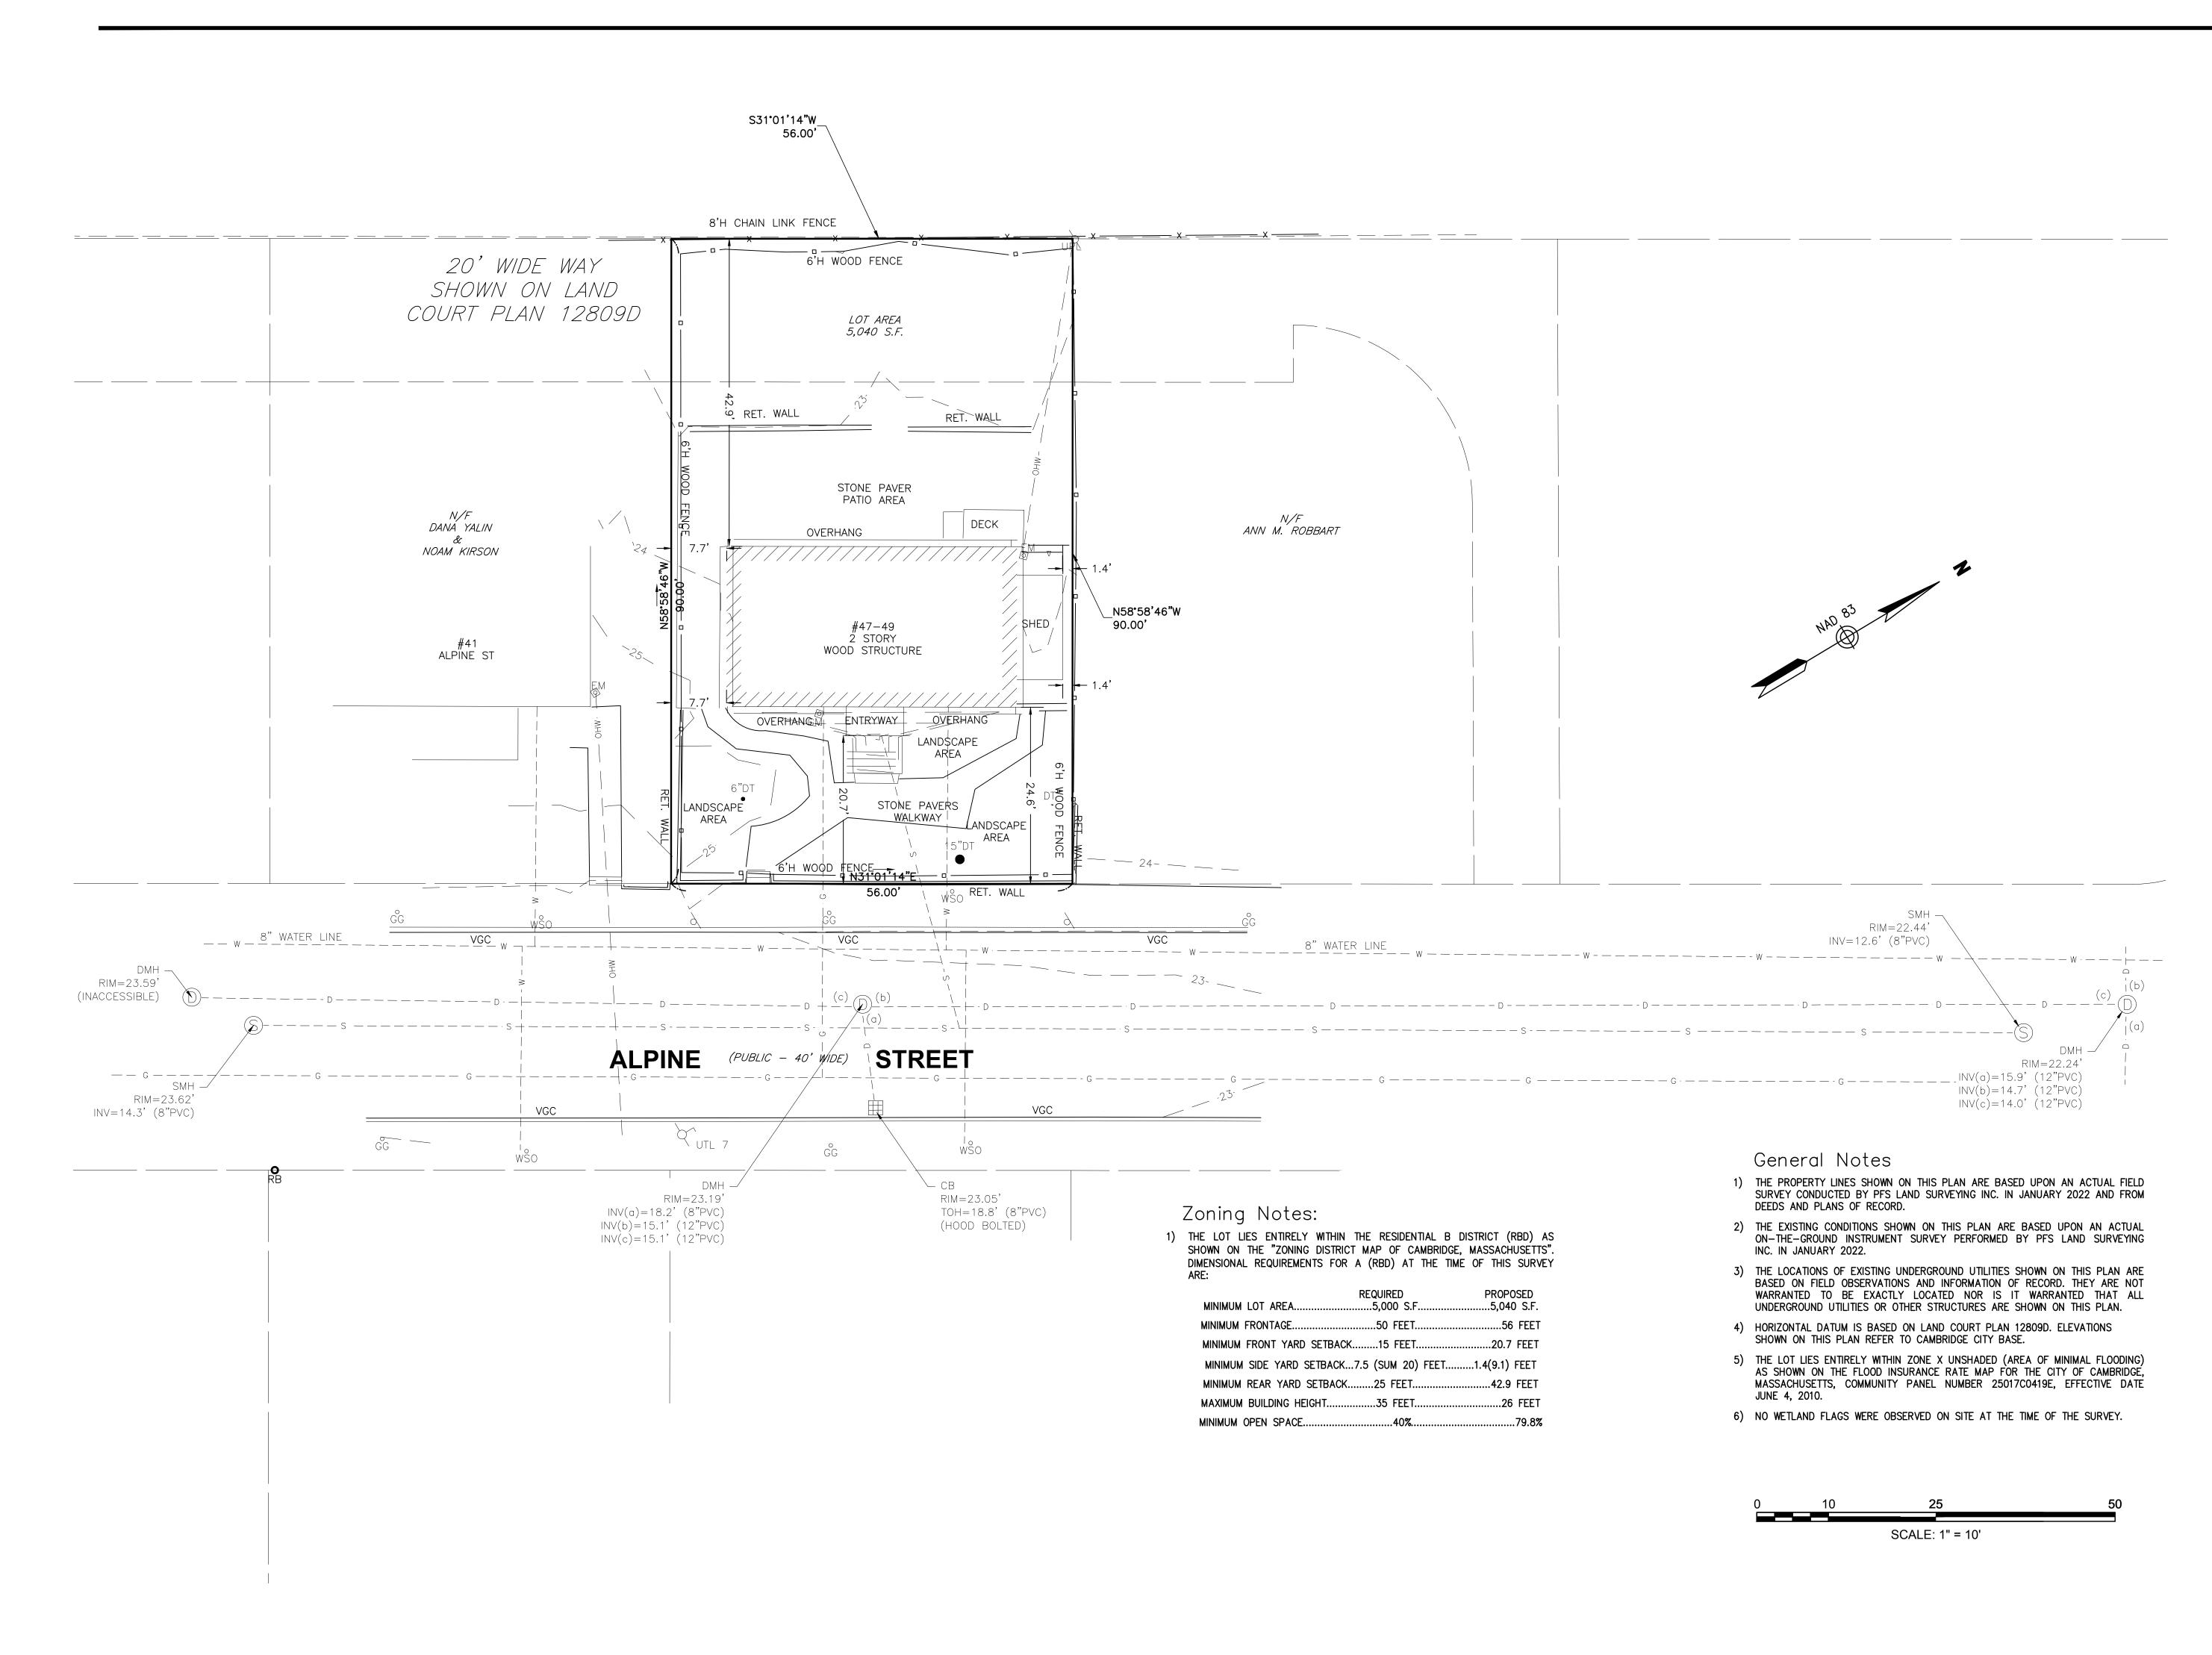

#### **DIMENSIONAL INFORMATION**

Applicant:

49 Alpine Street Realty Trust

Present Use/Occupancy: Single-Family Dwelling

Location: Phone:

49 Alpine St, Cambridge, MA

6072805812

Zone: Residence B Zone

Requested Use/Occupancy: Single-Family Dwelling

|                                                           |               | Existing Conditions |        | Requested<br>Conditions | Ordinance<br>Requirements |        |
|-----------------------------------------------------------|---------------|---------------------|--------|-------------------------|---------------------------|--------|
| TOTAL GROSS FLOOR<br>AREA:                                |               | 2,393               |        | 2,511                   | 2,514                     | (max.) |
| LOT AREA:                                                 |               | 5,040               |        | 5,040                   | <br>5,040                 | (min.) |
| RATIO OF GROSS<br>FLOOR AREA TO LOT<br>AREA; <sup>2</sup> |               | 0.475               |        | 0.498                   | 0.500                     |        |
| LOT AREA OF EACH DWELLING UNIT                            |               | 5,040               |        | 5,040                   | 5,040                     |        |
| SIZE OF LOT:                                              | WIDTH         | 56.0                |        | 56.0                    | NA                        |        |
|                                                           | DEPTH         | 90.0                |        | 90.0                    | NA                        |        |
| SETBACKS IN FEET:                                         | FRONT         | 20.7                |        | 24.1                    | 15                        |        |
|                                                           | REAR          | 42.9                |        | 41.1                    | 25                        | L      |
|                                                           | LEFT SIDE     | 7.7                 |        | 7.7                     | 7.5                       |        |
|                                                           | RIGHT<br>SIDE | 1.4                 |        | 7.7                     | 7.5                       |        |
| SIZE OF BUILDING:                                         | HEIGHT        | 30                  |        | 30                      | 35                        |        |
|                                                           | WIDTH         | 25                  |        | 25                      | NA                        |        |
|                                                           | LENGTH        | 47.7                | $\Box$ | 47.7                    | NA                        |        |
| RATIO OF USABLE<br>OPEN SPACE TO LOT<br>AREA:             |               | 79.8                |        | 67                      | 40                        |        |
| NO. OF DWELLING<br>UNITS:                                 |               | 1                   |        | 1                       | 2                         |        |
| NO. OF PARKING<br>SPACES:                                 |               | 0                   |        | 0                       | 1                         |        |
| NO. OF LOADING<br>AREAS:                                  |               | 0                   |        | 0                       | 0                         |        |
| DISTANCE TO NEAREST<br>BLDG. ON SAME LOT                  |               | NA                  |        | NA                      | NA                        |        |

## SETBACK SUMMARY

| UNIT -FT | REQUIRED     | 1ST & 2ND | 3RD FLOOR       |
|----------|--------------|-----------|-----------------|
| FRONT    | 15           | 24.1      | 24.1            |
| SIDE     | 7.5 (SUM 20) | 7.7       | 17.6 (SUM 25.2) |
| REAR     | 25           | 41.1      | 41.1            |

Checked by

Oy Checker

A001

Scale

1" = 10'-0"

LOT AREA: 5,040 SF

TOTAL ALLOWED FLOOR AREA: 2,514 SF (5,000X 0.5 + 40X0.35 = 2,514 SF)

#### PROPOSED TOTAL FLOOR AREA: 2,511.09 SF

1ST FLOOR AREA: 911.08 SF 2ND FLOOR AREA: 1,009.99 SF 3RD FLOOR AREA: 590.02 SF

**EXISTING** TOTAL FLOOR AREA: 2,393.33 SF

EX 1ST FLOOR AREA: 1059.13 SF EX 2ND FLOOR AREA: 940.7 SF EX ATTIC FLOOR AREA: 393.5 SF

ALLOWABLE INCREASE = 2,393.33 X 10% = 239.33 SF

**ACTUAL INCREASE** = 2,511.09 - 2,393.33 = 121.7 SF < 10% OF EXISTING AREA.

3RD FLOOR AREA 590.02 SF

4 AREA 3RD FLOOR A002 Scale: 1" = 105-0"

1ST FLOOR AREA 911.08 SF

**Existing Conditions** 

Plan of Land

47-49 Alpine Street

Cambridge, MA

Review

Drawing Title

Plot Plan

Drawing Number