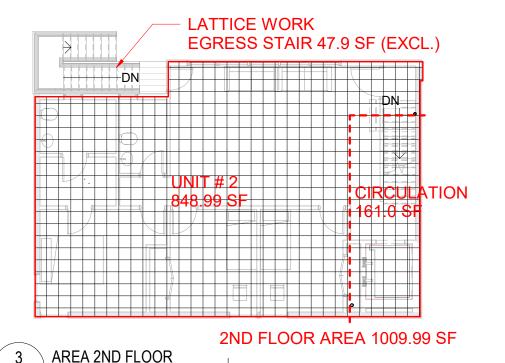

#### PROPOSED TOTAL FLOOR AREA: 2,511.09 SF

1ST FLOOR AREA: 911.08 SF 2ND FLOOR AREA: 1,009.99 SF 3RD FLOOR AREA: 590.02 SF

**EXISTING** TOTAL FLOOR AREA: 2,393.33 SF

EX 1ST FLOOR AREA: 1059.13 SF EX 2ND FLOOR AREA: 940.7 SF EX ATTIC FLOOR AREA: 393.5 SF

ALLOWABLE INCREASE = 2,393.33 X 10% = 239.33 SF

**ACTUAL INCREASE** = 2,511.09 - 2,393.33 = 121.7 SF < 10% OF EXISTING AREA.

3RD FLOOR AREA 590.02 SF

4 AREA 3RD FLOOR A002 Scale: 1" = 105-0"

1ST FLOOR AREA 911.08 SF