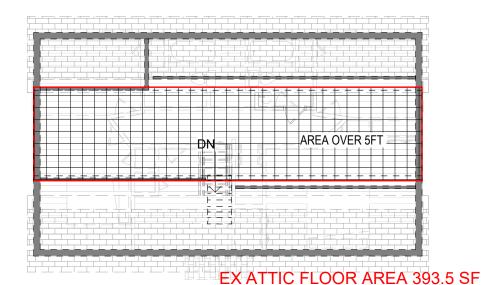

#### EX. FAR CACULATION:

LOT AREA: 5,040 SF

TOTAL ALLOWED FLOOR AREA: 2,514 SF (5,000X 0.5 + 40X0.35 = 2,514 SF)

EXISTING TOTAL FLOOR AREA: 2,393.33 SF EX 1ST FLOOR AREA: 1059.13 SF EX 2ND FLOOR AREA: 940.7 SF EX ATTIC FLOOR AREA: 393.5 SF

**AREA -ATTIC EXISTING** 

A003 | Scale: 1" = 10'-0"

AREA - 1ST EXISTING A003 Scale: 1" = 10'-0"

EX 2ND FLOOR AREA 940.7 SF

AREA - 2ND EXISTING A003 Scale: 1" = 10'-0"

EX BASEMENT AREA 884.86 SF [EXCLUDED FROM FAR CALCULATION]