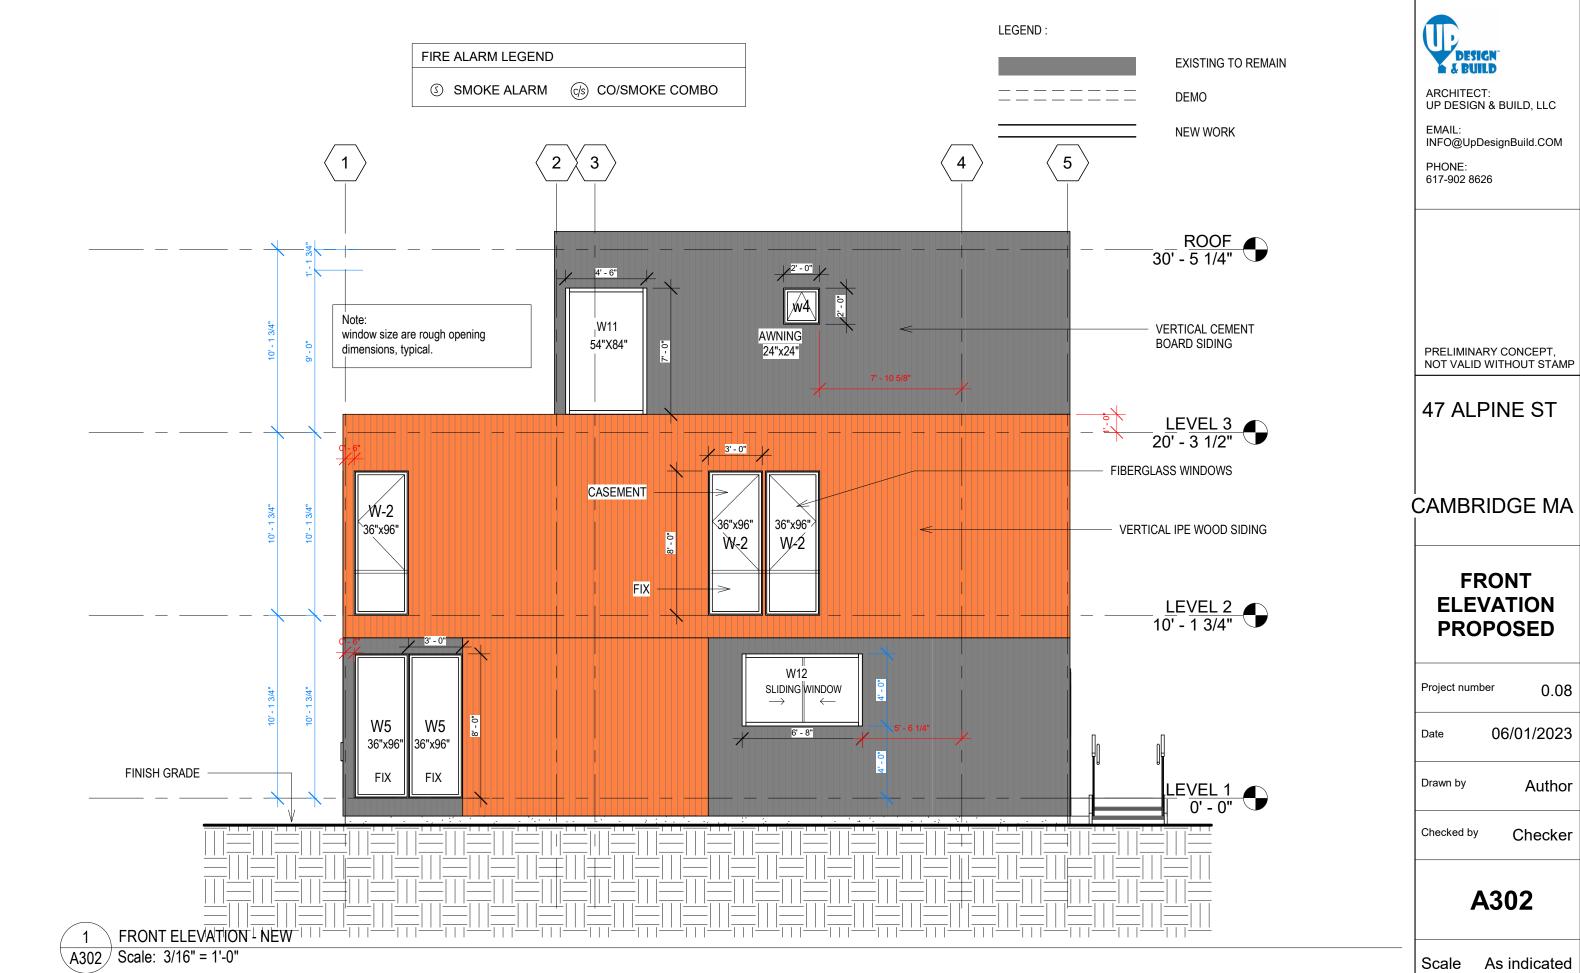

= 10'-0"



EX BASEMENT AREA 884.86 SF [EXCLUDED FROM FAR CALCULATION]

**AREA - BSMT EXISTING** A003 / Scale: 1" = 10'-0"

& BUILD

ARCHITECT: UP DESIGN & BUILD, LLC

INFO@UpDesignBuild.COM

PHONE: 617-902 8626

PRELIMINARY CONCEPT, NOT VALID WITHOUT STAMP

**47 ALPINE ST** 

**CAMBRIDGE MA** 

## **EXISTING BLDG AREA**

Project number

0.08

**Author** 

Date

06/01/2023

Drawn by

Checked by Checker

A003

1" = 10'-0" Scale











6/7/2023 4:25:12 PM





ARCHITECT: UP DESIGN & BUILD, LLC

EMAIL: INFO@UpDesignBuild.COM

PHONE: 617-902 8626

PRELIMINARY CONCEPT, NOT VALID WITHOUT STAMP

**47 ALPINE ST** 

**CAMBRIDGE MA** 

## RIGHT ELEVATION -NEW

Project number

0.08

Date

ote 06/01/2023

Drawn by

Author

Checked by

ked by Checker

A301

Scale As indicated

6/7/2023 4:25:13 PM



25:14 PM

6/7/2023 4:25:14 PM





6/7/2023 4:25:16 PM















& BUILD

ARCHITECT: UP DESIGN & BUILD, LLC

EMAIL: INFO@UpDesignBuild.COM

PHONE: 617-902 8626

PRELIMINARY CONCEPT, NOT VALID WITHOUT STAMP

**47 ALPINE ST** 

**CAMBRIDGE MA** 

**RIGHT ELEV. -EXISTING** 

Project number

0.08

Date

Drawn by

**Author** 

06/01/2023

Checked by

Checker

**D101** 

Scale As indicated

6/7/2023



6/7/2023 4:25:20 P







ARCHITECT: UP DESIGN & BUILD, LLC

EMAIL: INFO@UpDesignBuild.COM

PHONE: 617-902 8626

PRELIMINARY CONCEPT, NOT VALID WITHOUT STAMP

**47 ALPINE ST** 

**CAMBRIDGE MA** 

## LEFT ELEVATION -EXISTING

Project number

Date

06/01/2023

Drawn by

Author

80.0

Checked by

ced by Checker

D104

Scale As indicated



# PFS Land Surveying, Inc.

20 Balch Avenue Groveland