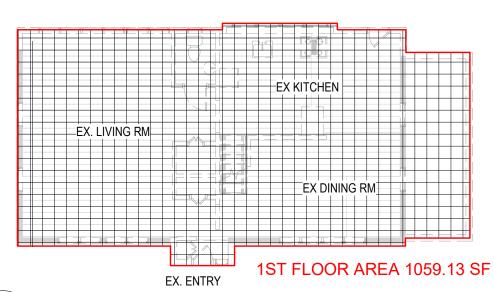

#### PROPOSED TOTAL FLOOR AREA: 2,511.09 SF

1ST FLOOR AREA: 911.08 SF 2ND FLOOR AREA: 1,009.99 SF 3RD FLOOR AREA: 590.02 SF

**EXISTING** TOTAL FLOOR AREA: 2,393.33 SF

EX 1ST FLOOR AREA: 1059.13 SF EX 2ND FLOOR AREA: 940.7 SF EX ATTIC FLOOR AREA: 393.5 SF

#### EX. FAR CACULATION:

LOT AREA: 5,040 SF

TOTAL ALLOWED FLOOR AREA: 2,514 SF (5,000X 0.5 + 40X0.35 = 2,514 SF)

EXISTING TOTAL FLOOR AREA: 2,393.33 SF EX 1ST FLOOR AREA: 1059.13 SF EX 2ND FLOOR AREA: 940.7 SF EX ATTIC FLOOR AREA: 393.5 SF