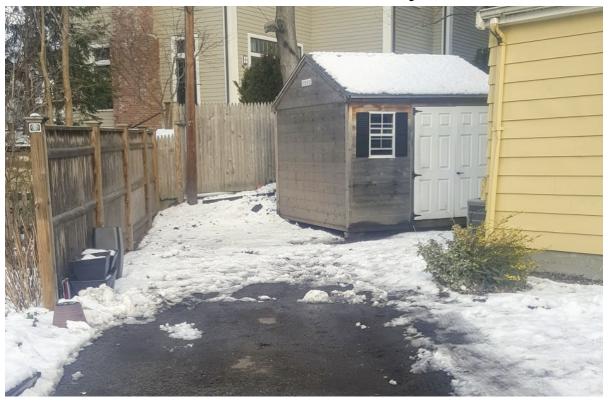

#### **BZA Application Form**

**BZA Number: 106926** 

Date:  $\frac{1/2c}{2c}$ 

| Genera | • | Info | -  | atia  | _ |
|--------|---|------|----|-------|---|
| Genera |   | Into | rm | atioi | 1 |

| The undersigned                  | l hereby petitions      | the Board of Zoning                    | Appeal for th   | ne following:                                                                            |
|----------------------------------|-------------------------|----------------------------------------|-----------------|------------------------------------------------------------------------------------------|
| Special Permit:                  | ·                       | Variance: X                            |                 | Appeal:                                                                                  |
|                                  |                         |                                        |                 |                                                                                          |
| PETITIONER: ]                    | Marc and Jennifer       | · Richards                             |                 | ·                                                                                        |
| PETITIONER'S                     | ADDRESS: 4 Abo          | erdeen Court, Cambi                    | ridge, MA 02:   | 138                                                                                      |
| LOCATION OF                      | PROPERTY: <u>4 Al</u>   | <u>oerdeen Ct , Cambr</u>              | <u>idge, MA</u> |                                                                                          |
| TYPE OF OCCU                     | JPANCY: <u>Single F</u> | <u>-amily</u>                          | ZONING          | DISTRICT: Residence B Zone                                                               |
| REASON FOR I                     | PETITION:               |                                        | •               |                                                                                          |
| /Retroactive app                 | proval of shed with     | nin setback/                           |                 |                                                                                          |
| DESCRIPTION                      | OF PETITIONER           | S PROPOSAL:                            | •               |                                                                                          |
| same location. T                 |                         | structure before it) is                |                 | e with a 10'x10' enclosed wood shed in the y on our land. We seek relief to relocate the |
| SECTIONS OF                      | ZONING ORDINA           | NCE CITED:                             |                 |                                                                                          |
| Article: 4.000<br>Article: 8.000 | =                       | (Accessory Uses).<br>(Non-Conforming S | tructure)       |                                                                                          |
|                                  |                         | Original<br>Signature(s):              | <u></u>         | (Petitioner (s) / Owner)                                                                 |
|                                  |                         |                                        |                 | (Print Name)                                                                             |
|                                  |                         | Address:                               |                 | ()                                                                                       |
|                                  |                         | AUUIESS.                               |                 |                                                                                          |