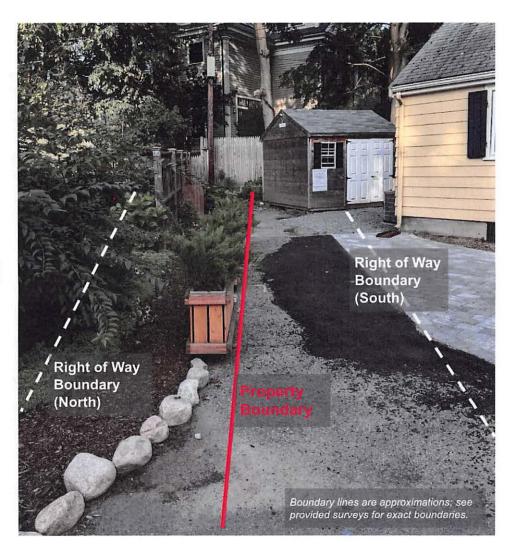

location exists, on the right side of the front yard.

Obvious negative aesthetic impact to the neighborhood





# Northeast corner: current location

Currently in least nonconforming location, due to proximity to primary structure and setback requirements.

NE side of property historically used as a storage & utility area, not suitable for lawn or other recreational use.

Moved to the current location as an accommodation to one neighbor, who is now raising the only objection.



View from public street (Aberdeen Ave)

## Mutual easement

Concern raised in objection letter: "[all] owners have an obligation to keep it unobstructed."

Objection is not consistent with historical use of the right of way by either party, including objector's permanent fencing and June 2021 garden expansion.



# Email from Ms Donnelly, November 5, 2020

Hi Marc,

I have attached a picture which shows another option. I don't have a problem with you sliding the shed into your yard. The Land Survey outlines the boundary so that makes it easy to know how far to move it over. You could put your car on the other side of your yard, parallel to Dan's. I believe this was an option I suggested months ago. Again, my reason has not changed. I need to have my yard free of anyone else's personal belongings.

Let me know if this works for you.

Kathy



Ms Donnelly attached this drawing, proposing new shed location within easement and setbacks.

This exact location was infeasible due to topography.

# Summary

Shed serves similar purpose, and is in an overlapping location with previous, larger structure that