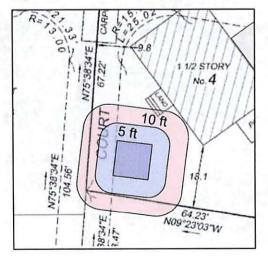

#### **BZA Application Form**

**BZA Number: 106926** 

Date:  $\frac{1/2c}{2c}$ 

| Genera | • | Info | -  | atia  | _ |
|--------|---|------|----|-------|---|
| Genera |   | Into | rm | atioi | 1 |

| The undersigned                  | l hereby petitions      | the Board of Zoning                    | Appeal for th   | ne following:                                                                            |
|----------------------------------|-------------------------|----------------------------------------|-----------------|------------------------------------------------------------------------------------------|
| Special Permit:                  | ·                       | Variance: X                            |                 | Appeal:                                                                                  |
|                                  |                         |                                        |                 |                                                                                          |
| PETITIONER: ]                    | Marc and Jennifer       | · Richards                             |                 | ·                                                                                        |
| PETITIONER'S                     | ADDRESS: 4 Abo          | erdeen Court, Cambi                    | ridge, MA 02:   | 138                                                                                      |
| LOCATION OF                      | PROPERTY: <u>4 Al</u>   | <u>oerdeen Ct , Cambr</u>              | <u>idge, MA</u> |                                                                                          |
| TYPE OF OCCU                     | JPANCY: <u>Single F</u> | <u>-amily</u>                          | ZONING          | DISTRICT: Residence B Zone                                                               |
| REASON FOR I                     | PETITION:               |                                        | •               |                                                                                          |
| /Retroactive app                 | proval of shed with     | nin setback/                           |                 |                                                                                          |
| DESCRIPTION                      | OF PETITIONER           | S PROPOSAL:                            | •               |                                                                                          |
| same location. T                 |                         | structure before it) is                |                 | e with a 10'x10' enclosed wood shed in the y on our land. We seek relief to relocate the |
| SECTIONS OF                      | ZONING ORDINA           | NCE CITED:                             |                 |                                                                                          |
| Article: 4.000<br>Article: 8.000 | =                       | (Accessory Uses).<br>(Non-Conforming S | tructure)       |                                                                                          |
|                                  |                         | Original<br>Signature(s):              | <u></u>         | (Petitioner (s) / Owner)                                                                 |
|                                  |                         |                                        |                 | (Print Name)                                                                             |
|                                  |                         | Address:                               |                 | ()                                                                                       |
|                                  |                         | AUUIESS.                               |                 |                                                                                          |