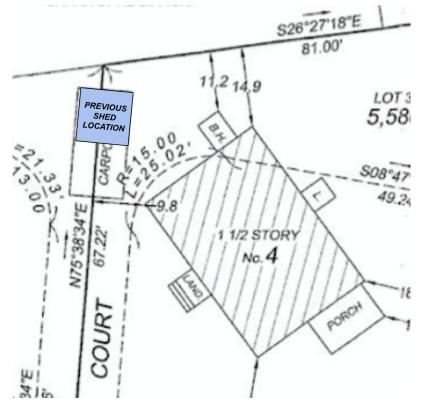

#### **BZA Application Form**

**BZA Number: 106926** 

Date:  $\frac{1/2c}{2c}$ 

| Genera | • | Info | -  | atia  | _ |
|--------|---|------|----|-------|---|
| Genera |   | Into | rm | atioi | 1 |

| The undersigned                  | l hereby petitions      | the Board of Zoning                    | Appeal for th   | ne following:                                                                            |
|----------------------------------|-------------------------|----------------------------------------|-----------------|------------------------------------------------------------------------------------------|
| Special Permit:                  | ·                       | Variance: X                            |                 | Appeal:                                                                                  |
|                                  |                         |                                        |                 |                                                                                          |
| PETITIONER: ]                    | Marc and Jennifer       | · Richards                             |                 | ·                                                                                        |
| PETITIONER'S                     | ADDRESS: 4 Abo          | erdeen Court, Cambi                    | ridge, MA 02:   | 138                                                                                      |
| LOCATION OF                      | PROPERTY: <u>4 Al</u>   | <u>oerdeen Ct , Cambr</u>              | <u>idge, MA</u> |                                                                                          |
| TYPE OF OCCU                     | JPANCY: <u>Single F</u> | <u>-amily</u>                          | ZONING          | DISTRICT: Residence B Zone                                                               |
| REASON FOR I                     | PETITION:               |                                        | •               |                                                                                          |
| /Retroactive app                 | proval of shed with     | nin setback/                           |                 |                                                                                          |
| DESCRIPTION                      | OF PETITIONER           | S PROPOSAL:                            | •               |                                                                                          |
| same location. T                 |                         | structure before it) is                |                 | e with a 10'x10' enclosed wood shed in the y on our land. We seek relief to relocate the |
| SECTIONS OF                      | ZONING ORDINA           | NCE CITED:                             |                 |                                                                                          |
| Article: 4.000<br>Article: 8.000 | =                       | (Accessory Uses).<br>(Non-Conforming S | tructure)       |                                                                                          |
|                                  |                         | Original<br>Signature(s):              | <u></u>         | (Petitioner (s) / Owner)                                                                 |
|                                  |                         |                                        |                 | (Print Name)                                                                             |
|                                  |                         | Address:                               |                 | ()                                                                                       |
|                                  |                         | AUUIESS.                               |                 |                                                                                          |