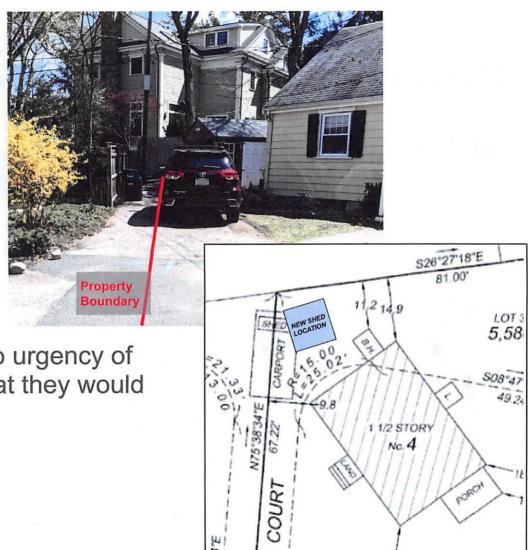

#### **BZA Application Form**

**BZA Number: 106926** 

Date:  $\frac{1/2c}{2c}$ 

| Genera | • | Info | -  | atia  | _ |
|--------|---|------|----|-------|---|
| Genera |   | Into | rm | atioi | 1 |

| The undersigned                  | l hereby petitions      | the Board of Zoning                    | Appeal for th   | ne following:                                                                            |
|----------------------------------|-------------------------|----------------------------------------|-----------------|------------------------------------------------------------------------------------------|
| Special Permit:                  | ·                       | Variance: X                            |                 | Appeal:                                                                                  |
|                                  |                         |                                        |                 |                                                                                          |
| PETITIONER: ]                    | Marc and Jennifer       | · Richards                             |                 | ·                                                                                        |
| PETITIONER'S                     | ADDRESS: 4 Abo          | erdeen Court, Cambi                    | ridge, MA 02:   | 138                                                                                      |
| LOCATION OF                      | PROPERTY: <u>4 Al</u>   | <u>oerdeen Ct , Cambr</u>              | <u>idge, MA</u> |                                                                                          |
| TYPE OF OCCU                     | JPANCY: <u>Single F</u> | <u>-amily</u>                          | ZONING          | DISTRICT: Residence B Zone                                                               |
| REASON FOR I                     | PETITION:               |                                        | •               |                                                                                          |
| /Retroactive app                 | proval of shed with     | nin setback/                           |                 |                                                                                          |
| DESCRIPTION                      | OF PETITIONER           | S PROPOSAL:                            | •               |                                                                                          |
| same location. T                 |                         | structure before it) is                |                 | e with a 10'x10' enclosed wood shed in the y on our land. We seek relief to relocate the |
| SECTIONS OF                      | ZONING ORDINA           | NCE CITED:                             |                 |                                                                                          |
| Article: 4.000<br>Article: 8.000 | =                       | (Accessory Uses).<br>(Non-Conforming S | tructure)       |                                                                                          |
|                                  |                         | Original<br>Signature(s):              | <u></u>         | (Petitioner (s) / Owner)                                                                 |
|                                  |                         |                                        |                 | (Print Name)                                                                             |
|                                  |                         | Address:                               |                 | ()                                                                                       |
|                                  |                         | AUUIESS.                               |                 |                                                                                          |