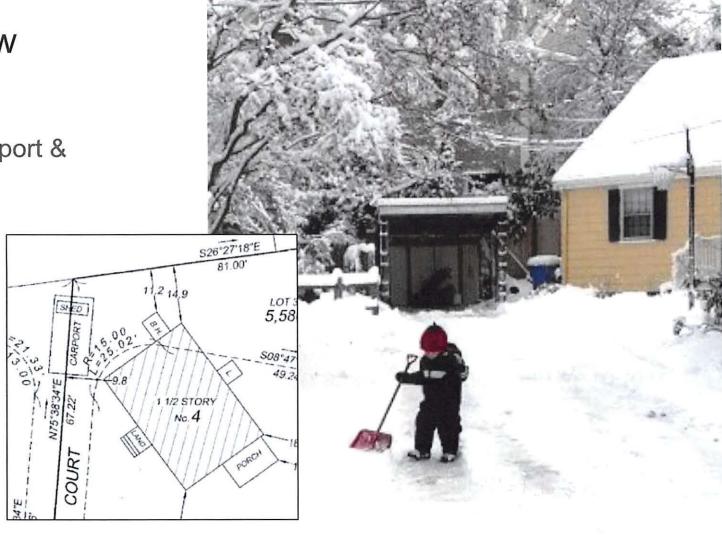

#### **BZA Application Form**

**BZA Number: 106926** 

Date:  $\frac{1/2c}{2c}$ 

| Genera | • | Info | -  | atia  | _ |
|--------|---|------|----|-------|---|
| Genera |   | Into | rm | atioi | 1 |

| The undersigned                  | l hereby petitions      | the Board of Zoning                    | Appeal for th   | ne following:                                                                            |
|----------------------------------|-------------------------|----------------------------------------|-----------------|------------------------------------------------------------------------------------------|
| Special Permit:                  | ·                       | Variance: X                            |                 | Appeal:                                                                                  |
|                                  |                         |                                        |                 |                                                                                          |
| PETITIONER: ]                    | Marc and Jennifer       | · Richards                             |                 | ·                                                                                        |
| PETITIONER'S                     | ADDRESS: 4 Abo          | erdeen Court, Cambi                    | ridge, MA 02:   | 138                                                                                      |
| LOCATION OF                      | PROPERTY: <u>4 Al</u>   | <u>oerdeen Ct , Cambr</u>              | <u>idge, MA</u> |                                                                                          |
| TYPE OF OCCU                     | JPANCY: <u>Single F</u> | <u>-amily</u>                          | ZONING          | DISTRICT: Residence B Zone                                                               |
| REASON FOR I                     | PETITION:               |                                        | •               |                                                                                          |
| /Retroactive app                 | proval of shed with     | nin setback/                           |                 |                                                                                          |
| DESCRIPTION                      | OF PETITIONER           | S PROPOSAL:                            | •               |                                                                                          |
| same location. T                 |                         | structure before it) is                |                 | e with a 10'x10' enclosed wood shed in the y on our land. We seek relief to relocate the |
| SECTIONS OF                      | ZONING ORDINA           | NCE CITED:                             |                 |                                                                                          |
| Article: 4.000<br>Article: 8.000 | =                       | (Accessory Uses).<br>(Non-Conforming S | tructure)       |                                                                                          |
|                                  |                         | Original<br>Signature(s):              | <u></u>         | (Petitioner (s) / Owner)                                                                 |
|                                  |                         |                                        |                 | (Print Name)                                                                             |
|                                  |                         | Address:                               |                 | ()                                                                                       |
|                                  |                         | AUUIESS.                               |                 |                                                                                          |