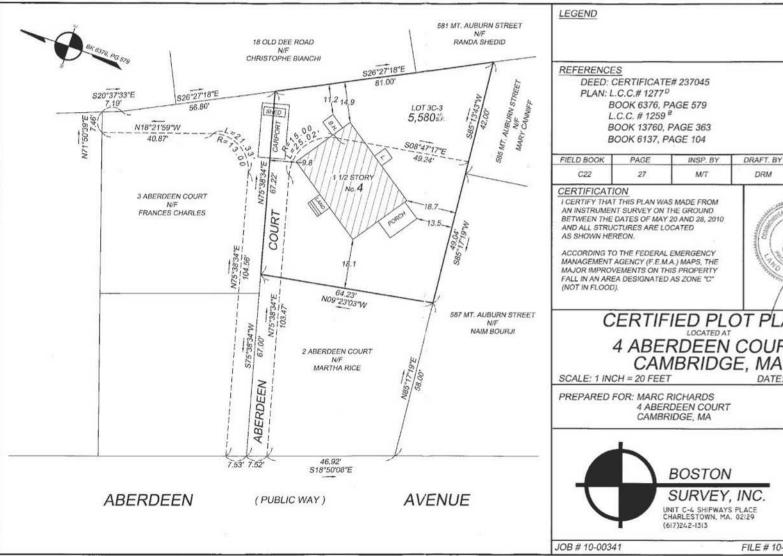

#### **BZA Application Form**

**BZA Number: 106926** 

Date:  $\frac{1/2c}{2c}$ 

| Genera | • | Info | -  | atia  | _ |
|--------|---|------|----|-------|---|
| Genera |   | Into | rm | atioi | 1 |

| The undersigned                  | l hereby petitions      | the Board of Zoning                    | Appeal for th   | ne following:                                                                            |
|----------------------------------|-------------------------|----------------------------------------|-----------------|------------------------------------------------------------------------------------------|
| Special Permit:                  | ·                       | Variance: X                            |                 | Appeal:                                                                                  |
|                                  |                         |                                        |                 |                                                                                          |
| PETITIONER: ]                    | Marc and Jennifer       | · Richards                             |                 | ·                                                                                        |
| PETITIONER'S                     | ADDRESS: 4 Abo          | erdeen Court, Cambi                    | ridge, MA 02:   | 138                                                                                      |
| LOCATION OF                      | PROPERTY: <u>4 Al</u>   | <u>oerdeen Ct , Cambr</u>              | <u>idge, MA</u> |                                                                                          |
| TYPE OF OCCU                     | JPANCY: <u>Single F</u> | <u>-amily</u>                          | ZONING          | DISTRICT: Residence B Zone                                                               |
| REASON FOR I                     | PETITION:               |                                        | •               |                                                                                          |
| /Retroactive app                 | proval of shed with     | nin setback/                           |                 |                                                                                          |
| DESCRIPTION                      | OF PETITIONER           | S PROPOSAL:                            | •               |                                                                                          |
| same location. T                 |                         | structure before it) is                |                 | e with a 10'x10' enclosed wood shed in the y on our land. We seek relief to relocate the |
| SECTIONS OF                      | ZONING ORDINA           | NCE CITED:                             |                 |                                                                                          |
| Article: 4.000<br>Article: 8.000 | =                       | (Accessory Uses).<br>(Non-Conforming S | tructure)       |                                                                                          |
|                                  |                         | Original<br>Signature(s):              | <u></u>         | (Petitioner (s) / Owner)                                                                 |
|                                  |                         |                                        |                 | (Print Name)                                                                             |
|                                  |                         | Address:                               |                 | ()                                                                                       |
|                                  |                         | AUUIESS.                               |                 |                                                                                          |