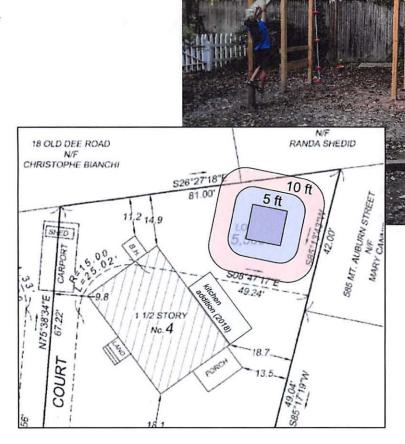

#### **BZA Application Form**

**BZA Number: 106926** 

Date:  $\frac{1/2c}{2c}$ 

| Genera | • | Info | -  | atia  | _ |
|--------|---|------|----|-------|---|
| Genera |   | Into | rm | atioi | 1 |

| The undersigned                  | l hereby petitions      | the Board of Zoning                    | Appeal for th   | ne following:                                                                            |
|----------------------------------|-------------------------|----------------------------------------|-----------------|------------------------------------------------------------------------------------------|
| Special Permit:                  | ·                       | Variance: X                            |                 | Appeal:                                                                                  |
|                                  |                         |                                        |                 |                                                                                          |
| PETITIONER: ]                    | Marc and Jennifer       | · Richards                             |                 | ·                                                                                        |
| PETITIONER'S                     | ADDRESS: 4 Abo          | erdeen Court, Cambi                    | ridge, MA 02:   | 138                                                                                      |
| LOCATION OF                      | PROPERTY: <u>4 Al</u>   | <u>oerdeen Ct , Cambr</u>              | <u>idge, MA</u> |                                                                                          |
| TYPE OF OCCU                     | JPANCY: <u>Single F</u> | <u>-amily</u>                          | ZONING          | DISTRICT: Residence B Zone                                                               |
| REASON FOR I                     | PETITION:               |                                        | •               |                                                                                          |
| /Retroactive app                 | proval of shed with     | nin setback/                           |                 |                                                                                          |
| DESCRIPTION                      | OF PETITIONER           | S PROPOSAL:                            | •               |                                                                                          |
| same location. T                 |                         | structure before it) is                |                 | e with a 10'x10' enclosed wood shed in the y on our land. We seek relief to relocate the |
| SECTIONS OF                      | ZONING ORDINA           | NCE CITED:                             |                 |                                                                                          |
| Article: 4.000<br>Article: 8.000 | =                       | (Accessory Uses).<br>(Non-Conforming S | tructure)       |                                                                                          |
|                                  |                         | Original<br>Signature(s):              | <u></u>         | (Petitioner (s) / Owner)                                                                 |
|                                  |                         |                                        |                 | (Print Name)                                                                             |
|                                  |                         | Address:                               |                 | ()                                                                                       |
|                                  |                         | AUUIESS.                               |                 |                                                                                          |