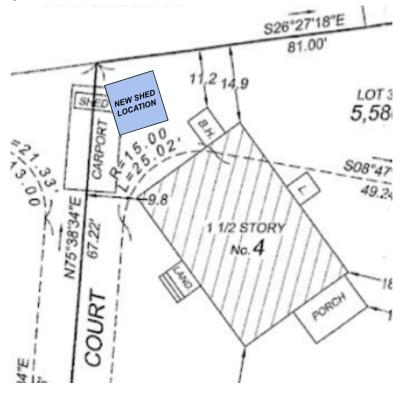

#### **BZA Application Form**

**BZA Number: 106926** 

Date:  $\frac{1/2c}{2c}$ 

| Genera | • | Info | -  | atia  | _ |
|--------|---|------|----|-------|---|
| Genera |   | Into | rm | atioi | 1 |

| The undersigned                  | l hereby petitions      | the Board of Zoning                    | Appeal for th   | ne following:                                                                            |
|----------------------------------|-------------------------|----------------------------------------|-----------------|------------------------------------------------------------------------------------------|
| Special Permit:                  | ·                       | Variance: X                            |                 | Appeal:                                                                                  |
|                                  |                         |                                        |                 |                                                                                          |
| PETITIONER: ]                    | Marc and Jennifer       | · Richards                             |                 | ·                                                                                        |
| PETITIONER'S                     | ADDRESS: 4 Abo          | erdeen Court, Cambi                    | ridge, MA 02:   | 138                                                                                      |
| LOCATION OF                      | PROPERTY: <u>4 Al</u>   | <u>oerdeen Ct , Cambr</u>              | <u>idge, MA</u> |                                                                                          |
| TYPE OF OCCU                     | JPANCY: <u>Single F</u> | <u>-amily</u>                          | ZONING          | DISTRICT: Residence B Zone                                                               |
| REASON FOR I                     | PETITION:               |                                        | •               |                                                                                          |
| /Retroactive app                 | proval of shed with     | nin setback/                           |                 |                                                                                          |
| DESCRIPTION                      | OF PETITIONER           | S PROPOSAL:                            | •               |                                                                                          |
| same location. T                 |                         | structure before it) is                |                 | e with a 10'x10' enclosed wood shed in the y on our land. We seek relief to relocate the |
| SECTIONS OF                      | ZONING ORDINA           | NCE CITED:                             |                 |                                                                                          |
| Article: 4.000<br>Article: 8.000 | =                       | (Accessory Uses).<br>(Non-Conforming S | tructure)       |                                                                                          |
|                                  |                         | Original<br>Signature(s):              | <u></u>         | (Petitioner (s) / Owner)                                                                 |
|                                  |                         |                                        |                 | (Print Name)                                                                             |
|                                  |                         | Address:                               |                 | ()                                                                                       |
|                                  |                         | AUUIESS.                               |                 |                                                                                          |