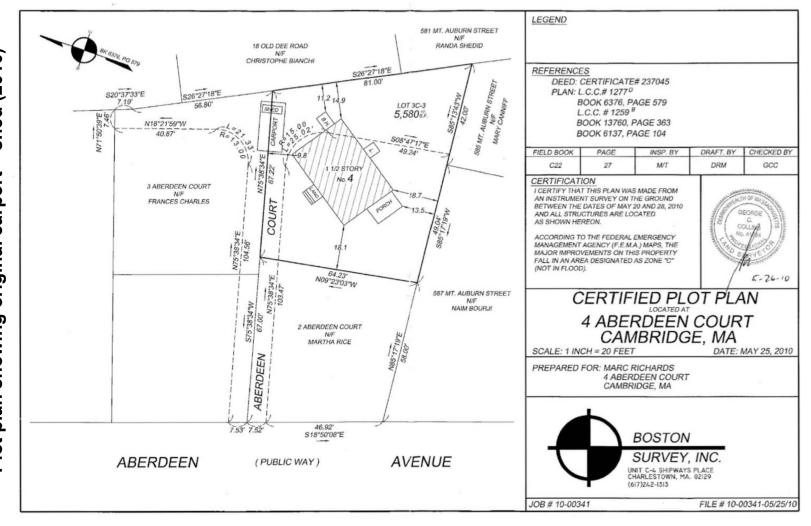

#### **BZA Application Form**

**BZA Number: 106926** 

Date:  $\frac{1/2c}{2c}$ 

| Genera | • | Info | -  | atia  | _ |
|--------|---|------|----|-------|---|
| Genera |   | Into | rm | atioi | 1 |

| The undersigned                  | l hereby petitions      | the Board of Zoning                    | Appeal for th   | ne following:                                                                            |
|----------------------------------|-------------------------|----------------------------------------|-----------------|------------------------------------------------------------------------------------------|
| Special Permit:                  | ·                       | Variance: X                            |                 | Appeal:                                                                                  |
|                                  |                         |                                        |                 |                                                                                          |
| PETITIONER: ]                    | Marc and Jennifer       | · Richards                             |                 | ·                                                                                        |
| PETITIONER'S                     | ADDRESS: 4 Abo          | erdeen Court, Cambi                    | ridge, MA 02:   | 138                                                                                      |
| LOCATION OF                      | PROPERTY: <u>4 Al</u>   | <u>oerdeen Ct , Cambr</u>              | <u>idge, MA</u> |                                                                                          |
| TYPE OF OCCU                     | JPANCY: <u>Single F</u> | <u>-amily</u>                          | ZONING          | DISTRICT: Residence B Zone                                                               |
| REASON FOR I                     | PETITION:               |                                        | •               |                                                                                          |
| /Retroactive app                 | proval of shed with     | nin setback/                           |                 |                                                                                          |
| DESCRIPTION                      | OF PETITIONER           | S PROPOSAL:                            | •               |                                                                                          |
| same location. T                 |                         | structure before it) is                |                 | e with a 10'x10' enclosed wood shed in the y on our land. We seek relief to relocate the |
| SECTIONS OF                      | ZONING ORDINA           | NCE CITED:                             |                 |                                                                                          |
| Article: 4.000<br>Article: 8.000 | =                       | (Accessory Uses).<br>(Non-Conforming S | tructure)       |                                                                                          |
|                                  |                         | Original<br>Signature(s):              | <u></u>         | (Petitioner (s) / Owner)                                                                 |
|                                  |                         |                                        |                 | (Print Name)                                                                             |
|                                  |                         | Address:                               |                 | ()                                                                                       |
|                                  |                         | AUUIESS.                               |                 |                                                                                          |