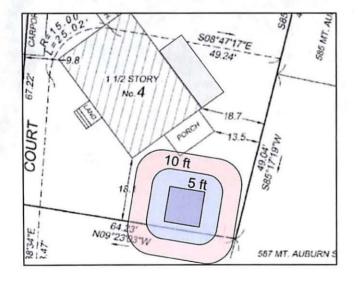

#### **BZA Application Form**

**BZA Number: 106926** 

Date:  $\frac{1/2c}{2c}$ 

| Genera | • | Info | -  | atia  | _ |
|--------|---|------|----|-------|---|
| Genera |   | Into | rm | atioi | 1 |

| The undersigned                  | l hereby petitions      | the Board of Zoning                    | Appeal for th   | ne following:                                                                            |
|----------------------------------|-------------------------|----------------------------------------|-----------------|------------------------------------------------------------------------------------------|
| Special Permit:                  | ·                       | Variance: X                            |                 | Appeal:                                                                                  |
|                                  |                         |                                        |                 |                                                                                          |
| PETITIONER: ]                    | Marc and Jennifer       | · Richards                             |                 | ·                                                                                        |
| PETITIONER'S                     | ADDRESS: 4 Abo          | erdeen Court, Cambi                    | ridge, MA 02:   | 138                                                                                      |
| LOCATION OF                      | PROPERTY: <u>4 Al</u>   | <u>oerdeen Ct , Cambr</u>              | <u>idge, MA</u> |                                                                                          |
| TYPE OF OCCU                     | JPANCY: <u>Single F</u> | <u>-amily</u>                          | ZONING          | DISTRICT: Residence B Zone                                                               |
| REASON FOR I                     | PETITION:               |                                        | •               |                                                                                          |
| /Retroactive app                 | proval of shed with     | nin setback/                           |                 |                                                                                          |
| DESCRIPTION                      | OF PETITIONER           | S PROPOSAL:                            | •               |                                                                                          |
| same location. T                 |                         | structure before it) is                |                 | e with a 10'x10' enclosed wood shed in the y on our land. We seek relief to relocate the |
| SECTIONS OF                      | ZONING ORDINA           | NCE CITED:                             |                 |                                                                                          |
| Article: 4.000<br>Article: 8.000 | =                       | (Accessory Uses).<br>(Non-Conforming S | tructure)       |                                                                                          |
|                                  |                         | Original<br>Signature(s):              | <u></u>         | (Petitioner (s) / Owner)                                                                 |
|                                  |                         |                                        |                 | (Print Name)                                                                             |
|                                  |                         | Address:                               |                 | ()                                                                                       |
|                                  |                         | AUUIESS.                               |                 |                                                                                          |