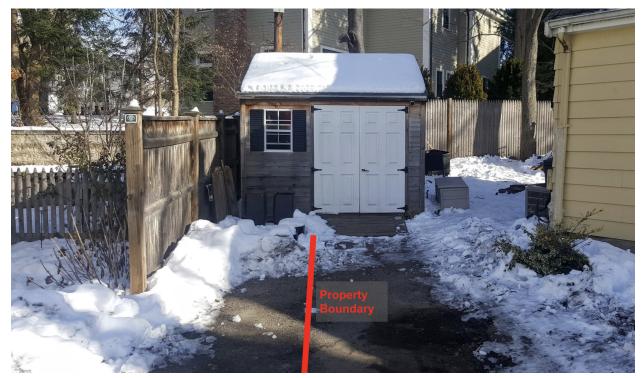

#### **BZA Application Form**

**BZA Number: 106926** 

Date:  $\frac{1/2c}{2c}$ 

| Genera | • | Info | -  | atia  | _ |
|--------|---|------|----|-------|---|
| Genera |   | Into | rm | atioi | 1 |

| The undersigned                  | l hereby petitions      | the Board of Zoning                    | Appeal for th   | ne following:                                                                            |
|----------------------------------|-------------------------|----------------------------------------|-----------------|------------------------------------------------------------------------------------------|
| Special Permit:                  | ·                       | Variance: X                            |                 | Appeal:                                                                                  |
|                                  |                         |                                        |                 |                                                                                          |
| PETITIONER: ]                    | Marc and Jennifer       | · Richards                             |                 | ·                                                                                        |
| PETITIONER'S                     | ADDRESS: 4 Abo          | erdeen Court, Cambi                    | ridge, MA 02:   | 138                                                                                      |
| LOCATION OF                      | PROPERTY: <u>4 Al</u>   | <u>oerdeen Ct , Cambr</u>              | <u>idge, MA</u> |                                                                                          |
| TYPE OF OCCU                     | JPANCY: <u>Single F</u> | <u>-amily</u>                          | ZONING          | DISTRICT: Residence B Zone                                                               |
| REASON FOR I                     | PETITION:               |                                        | •               |                                                                                          |
| /Retroactive app                 | proval of shed with     | nin setback/                           |                 |                                                                                          |
| DESCRIPTION                      | OF PETITIONER           | S PROPOSAL:                            | •               |                                                                                          |
| same location. T                 |                         | structure before it) is                |                 | e with a 10'x10' enclosed wood shed in the y on our land. We seek relief to relocate the |
| SECTIONS OF                      | ZONING ORDINA           | NCE CITED:                             |                 |                                                                                          |
| Article: 4.000<br>Article: 8.000 | =                       | (Accessory Uses).<br>(Non-Conforming S | tructure)       |                                                                                          |
|                                  |                         | Original<br>Signature(s):              | <u></u>         | (Petitioner (s) / Owner)                                                                 |
|                                  |                         |                                        |                 | (Print Name)                                                                             |
|                                  |                         | Address:                               |                 | ()                                                                                       |
|                                  |                         | AUUIESS.                               |                 |                                                                                          |