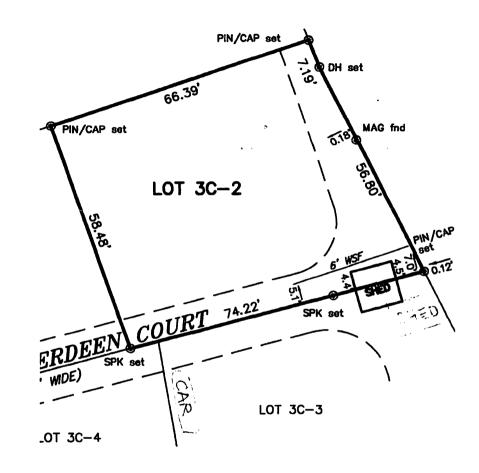

sement

Concern raised in objection letter: "[all] owners have an obligation to keep it unobstructed."

Objection is not consistent with historical use of the right of way by either party, including objector's permanent fencing and June 2021 garden expansion.



# Email from Ms Donnelly, November 5, 2020

Hi Marc,

I have attached a picture which shows another option. I don't have a problem with you sliding the shed into your yard. The Land Survey outlines the boundary so that makes it easy to know how far to move it over. You could put your car on the other side of your yard, parallel to Dan's. I believe this was an option I suggested months ago. Again, my reason has not changed. I need to have my yard free of anyone else's personal belongings.

Let me know if this works for you.

Kathy



Ms Donnelly attached this drawing, proposing new shed location within easement and setbacks.

This exact location was infeasible due to topography.

# Summary

Shed serves similar purpose, and is in an overlapping location with previous, larger structure that was built pre-1963.

No reasonable conforming locations exist on lot, due to setbacks and reduction in usable open yard space.

Shed was moved to the current location due to an urgent request from a neighbor, consistent with her own proposed new location. She did not indicate any intent to object, until days before September hearing.

Neighbor's objection is based on an interpretation of the easement that is demonstrably inconsistent with her own use.

# Appendix: Recent variances granted for similar circumstances

BZA-006204-2015: