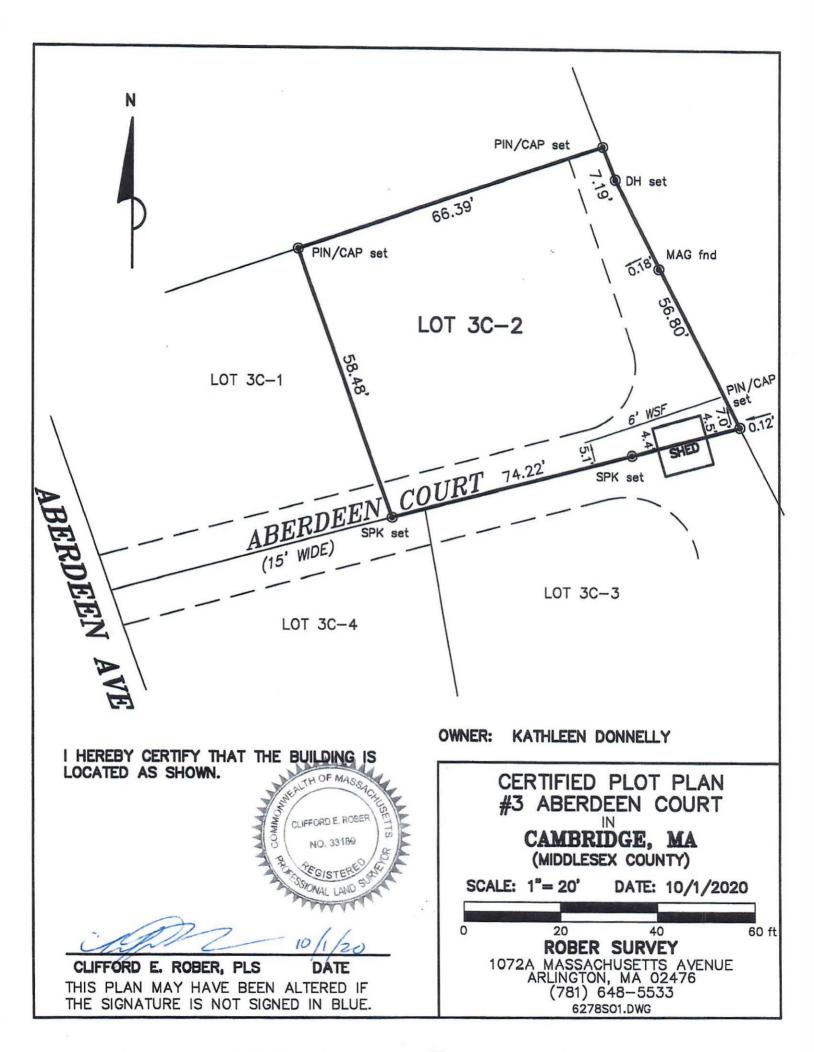

3C Shown on Plan 1277C, Filed with Cert. of Title No. 49025 South Registry District of Middlesex County, Land in Cambridge, July 23, 1941, G.B. Northrup, C.E. ("Lot 3C Subdivision Plan"). "These premises are conveyed subject to and with the benefit of a right of way as set forth on said plan, in common with others entitled thereto."

Therefore, all abutters have the right to use the right of way as shown on the plan. Because all owners have the right to use the right of way as shown on the plan, owners have the obligation to keep it unobstructed so that everyone else can exercise their right to use it. Allowing the Richards to place their shed in the right-of-way would obstruct others' use of it.

Sincerely, Kathleen Donnelly 3 Aberdeen Court, Cambridge, MA 617-686-5164 Katdon5@gmail.com



OCT 24 1941 RECEIVED FOR REGISTRATION

Separate certificates of title may be issued for Lots 37-14e 35-4 mal. as shown hereon by the Gourt

Alphaniett AUG. 27, 1941

Copy of part of plan

LIND REGISTRATION UPFICE
AUG. 4, 1941
Scale of this plan 30 Yest to an inch
Chimphray, Engineer for Court

From: To: katdon5@gmail.com katdon5@gmail.com

Subject: Date: RE: 4 Aberdeen Court plot plan Tuesday, August 31, 2021 6:05:50 PM

From: katdon5@gmail.com < katdon5@gmail.com >

Sent: Monday, November 23, 2020 9:02 AM

**To:** 'Marc Richards' < <u>marc.d.richards@gmail.com</u>> **Cc:** 'Jennifer Richards' < <u>jenniferrichardspt@gmail.com</u>>

Subject: RE: 4 Aberdeen Court plot plan

Hi Marc,

I'm getting back to you on your October 28<sup>th</sup> email proposal. My responses are below in RED and