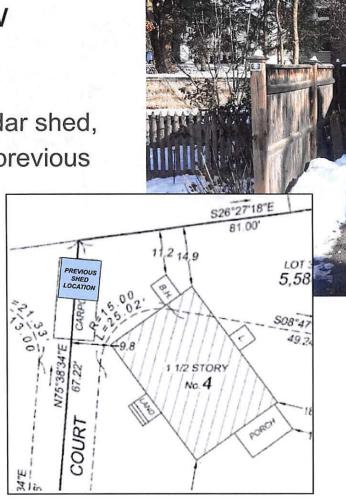

#### **BZA Application Form**

**BZA Number: 106926** 

Date:  $\frac{1/2c}{2c}$ 

| Genera | • | Info | -  | atia  | _ |
|--------|---|------|----|-------|---|
| Genera |   | Into | rm | atioi | 1 |

| The undersigned                  | l hereby petitions      | the Board of Zoning                    | Appeal for th   | ne following:                                                                            |
|----------------------------------|-------------------------|----------------------------------------|-----------------|------------------------------------------------------------------------------------------|
| Special Permit:                  | ·                       | Variance: X                            |                 | Appeal:                                                                                  |
|                                  |                         |                                        |                 |                                                                                          |
| PETITIONER: ]                    | Marc and Jennifer       | · Richards                             |                 | ·                                                                                        |
| PETITIONER'S                     | ADDRESS: 4 Abo          | erdeen Court, Cambi                    | ridge, MA 02:   | 138                                                                                      |
| LOCATION OF                      | PROPERTY: <u>4 Al</u>   | <u>oerdeen Ct , Cambr</u>              | <u>idge, MA</u> |                                                                                          |
| TYPE OF OCCU                     | JPANCY: <u>Single F</u> | <u>-amily</u>                          | ZONING          | DISTRICT: Residence B Zone                                                               |
| REASON FOR I                     | PETITION:               |                                        | •               |                                                                                          |
| /Retroactive app                 | proval of shed with     | nin setback/                           |                 |                                                                                          |
| DESCRIPTION                      | OF PETITIONER           | S PROPOSAL:                            | •               |                                                                                          |
| same location. T                 |                         | structure before it) is                |                 | e with a 10'x10' enclosed wood shed in the y on our land. We seek relief to relocate the |
| SECTIONS OF                      | ZONING ORDINA           | NCE CITED:                             |                 |                                                                                          |
| Article: 4.000<br>Article: 8.000 | =                       | (Accessory Uses).<br>(Non-Conforming S | tructure)       |                                                                                          |
|                                  |                         | Original<br>Signature(s):              | <u></u>         | (Petitioner (s) / Owner)                                                                 |
|                                  |                         |                                        |                 | (Print Name)                                                                             |
|                                  |                         | Address:                               |                 | ()                                                                                       |
|                                  |                         | AUUIESS.                               |                 |                                                                                          |