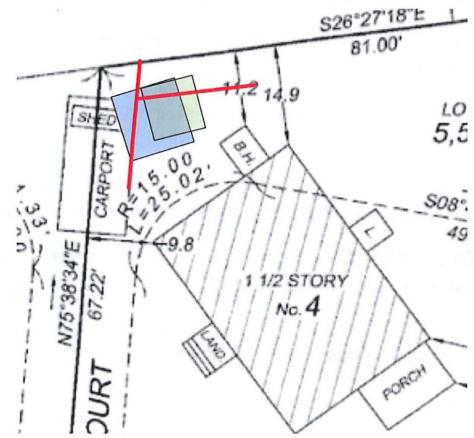

er encroachment of setbacks.

BZA-017233-2019: Retroactive relief for replacement nonconforming bike shed "rebuilt in the location it stood for 25 years."

BZA-017252-2020: New bike shed within setback. Land topography hardship "blocking circulation if placed outside of setback.

# Appendix: Alternate option for smaller shed

8x8 shed in overlapping location.

Conforms to the front setback and distance from the primary structure. Variance for the side setback required (3-4' from property line).

Reduces nonconforming square footage from ~36 to ~16.

Additional financial hardship: \$6,800+ for comparable replacement shed, plus cost to remove the existing shed (and sunk costs for regrading & relocating).

Increased difficulty of bicycle access due to smaller interior space and single door.



Original Carport + Shed structure, c.1960 - 2015





### Shed location 2016-2021



New shed location as of February 1, 2021



4 Aberdeen Court - Submitted 1/29/2021

Cambridge BZA

shed (2010) + original carport showing Plot plan



Plot plan detail: Shed location 2016 - 2021



Plot plan detail: New shed location as of Feb 1, 2021



# Cambridge BZA - Richards - 4 Aberdeen Court Statements of Support / Opposition

Unlike our prior appearance before the Zoning Board of Appeals in 2018 for an unrelated kitchen addition (BZA-016624-2018), we did not seek letters of support from neighbors for this petition. The reason is that the shed being within the setback will only be significantly visible to one abutting property, #3 Aberdeen Court. While the owner of #3 Aberdeen Court, Kathleen Don