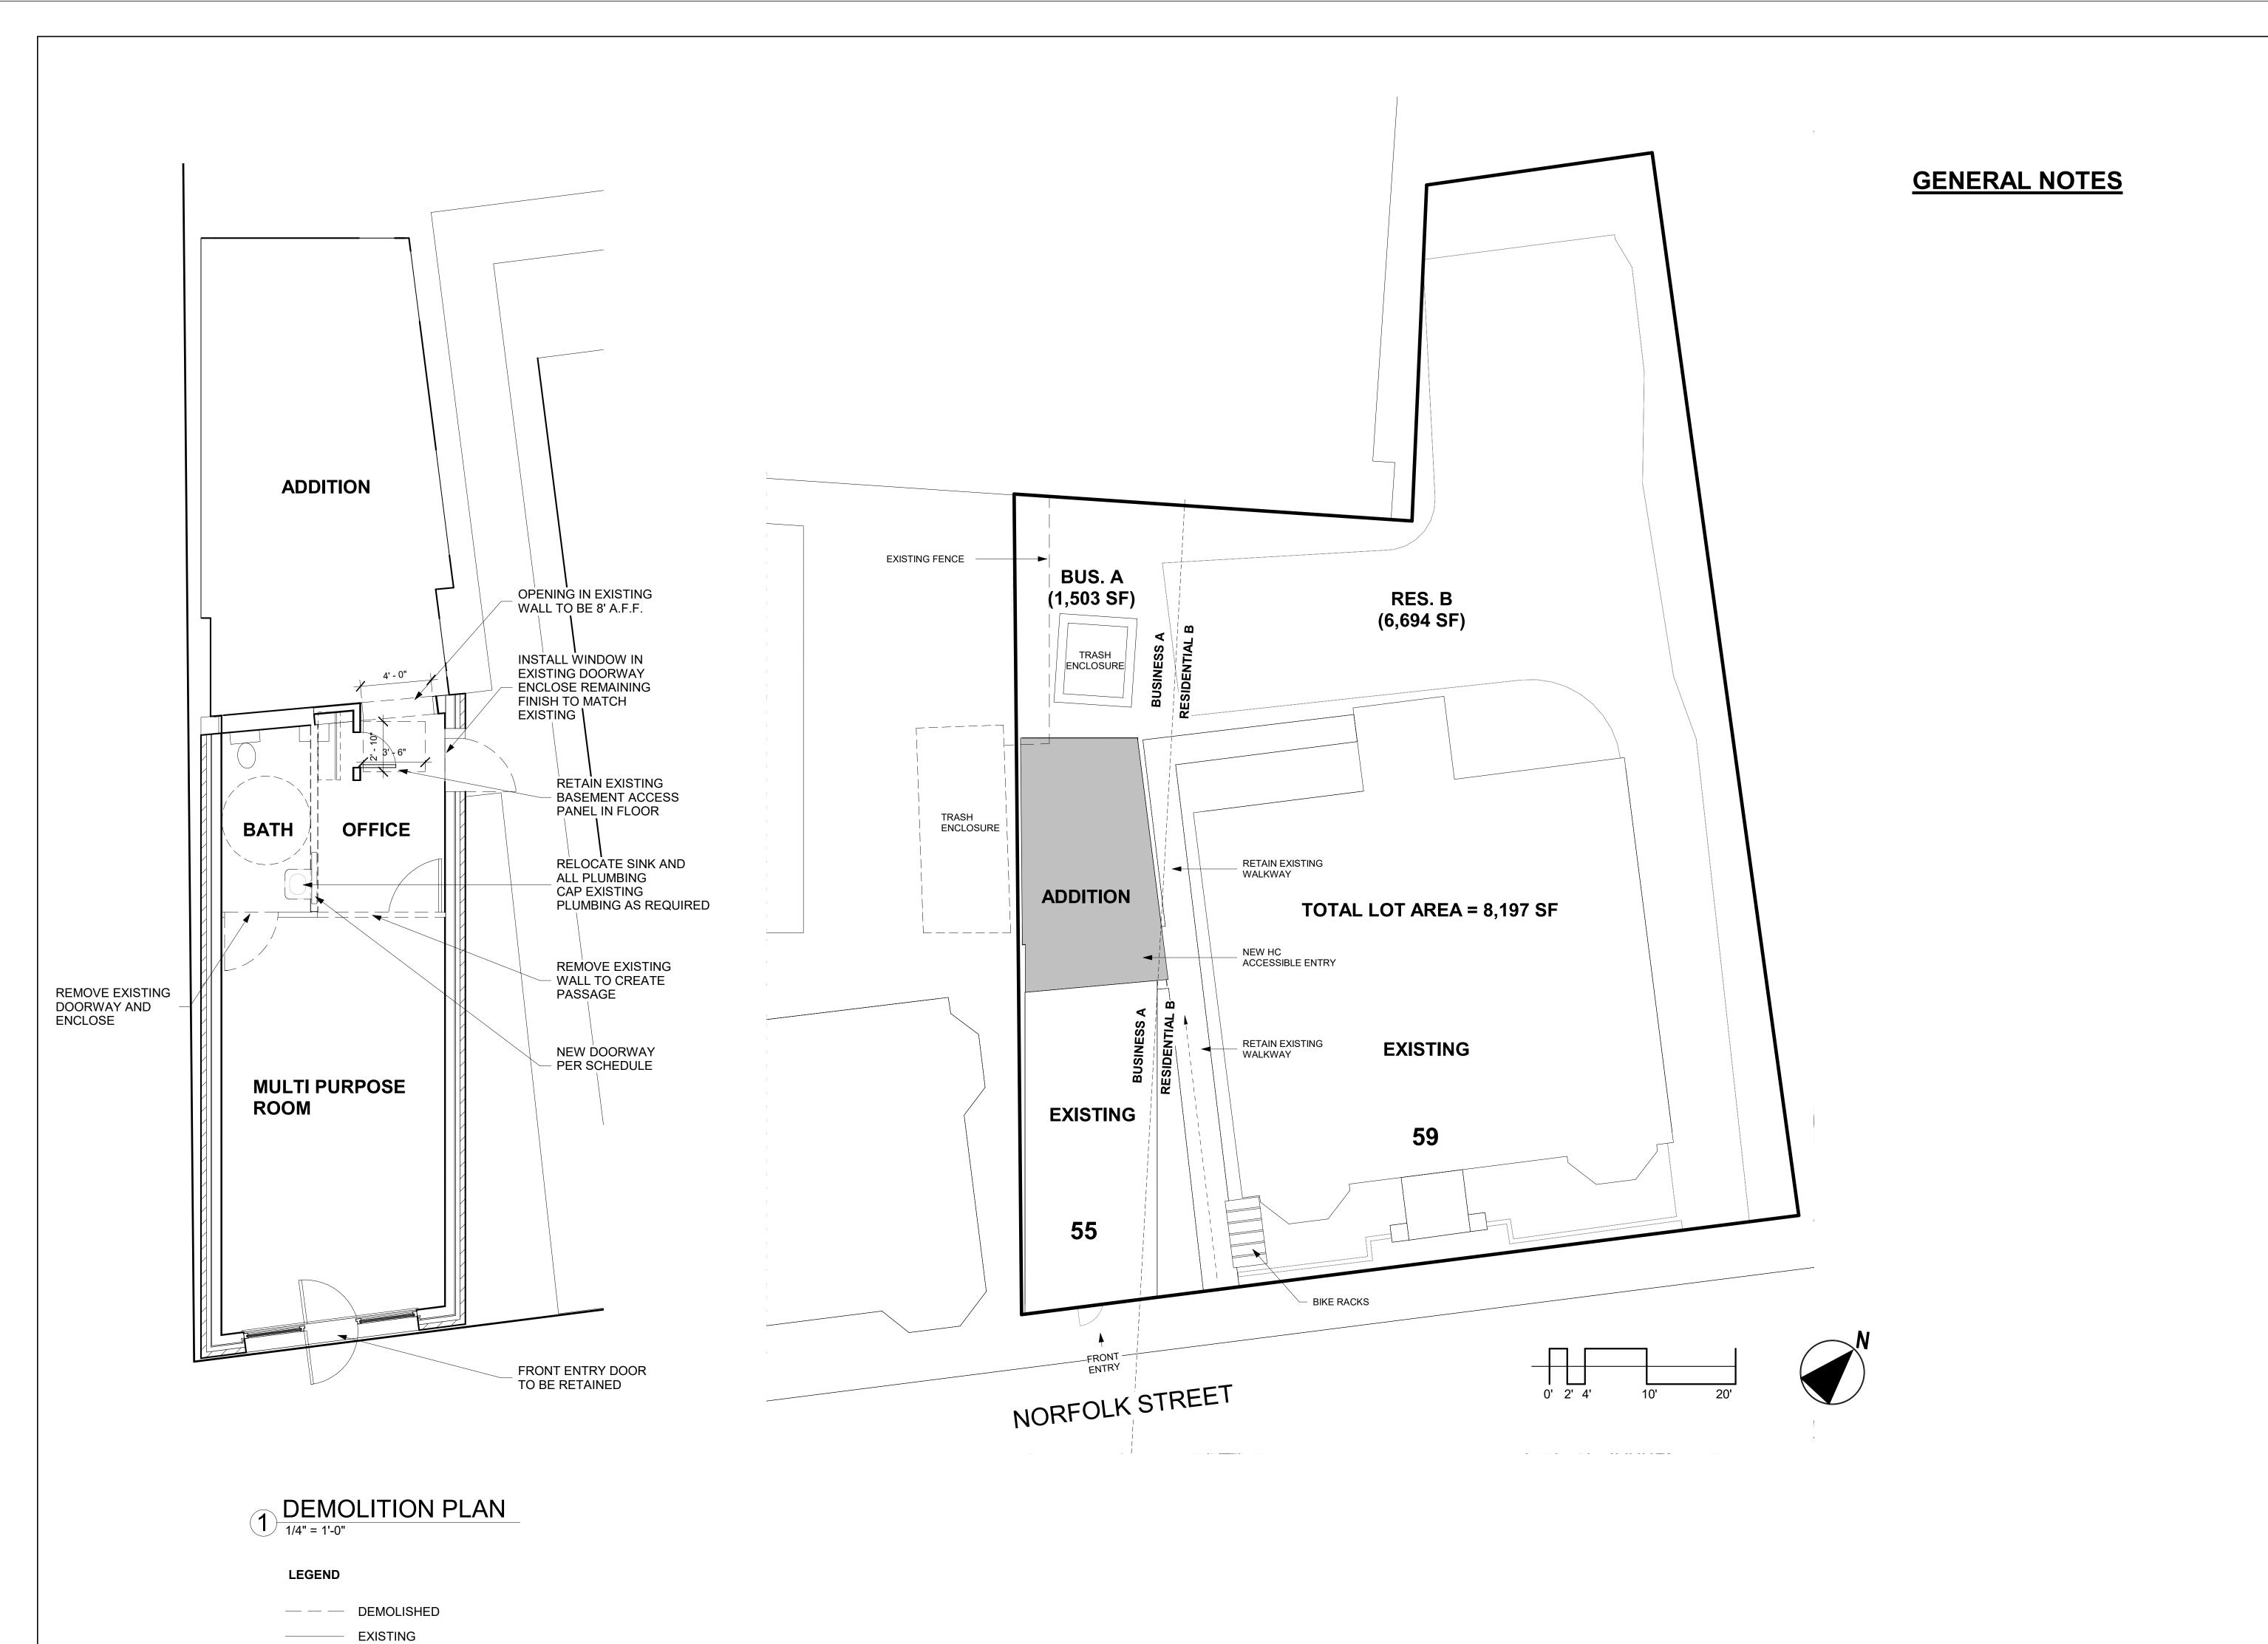

JAS acquired this building as part of its acquisition and redevelopment of 59 Norfolk Street as affordable housing. Although the building is centrally located to a number of JAS rental properties, it's small size and lack of accessible entry and bathroom have made it impossible to use it consistently for training and meeting or office space for JAS training or resident services programs. Having this building largely vacant over most of our ownership has been a hardship.

Relief allowing more space, private offices, and handicap accessibility to the whole building would eliminate that hardship, and create space for services for low and moderate income people in this centrally located structure.

This site is unique in being within two different zoning districts and having two existing building with different uses, built very close to each other, in those separate zoning districts before current zoning requirements came into effect. 59 Norfolk Street was built in 1886, as a number of residence hotels were built in that area of Central Square. The 55 Norfolk structure was built in 1928. It has seen a variety of uses, and also spent periods vacant. To make effective use of it as office and/or program space requires expansion of the space and HC accessibility. Those changes would be allowed if it were on a lot solely within the Bus. A area. The hardship is in not being able to make changes that would be appropriate and allowable in the Bus. A area, if it were not a divided lot.

    The active use of this building that would be possible with its expansion would serve both residents of property and many other local residents participating in the Just A Start programs which would have offices there.
    - 2) Relief may be granted without nullifying or substantially derogating from the intent or purpose of this Ordinance for the following reasons:

This small addition will allow more active pedestrian-friendly use, and greater accessibility for people with disabilities, and will meet the specific goal of the Central Square Action plan, for active street front uses in the Square's Business districts.