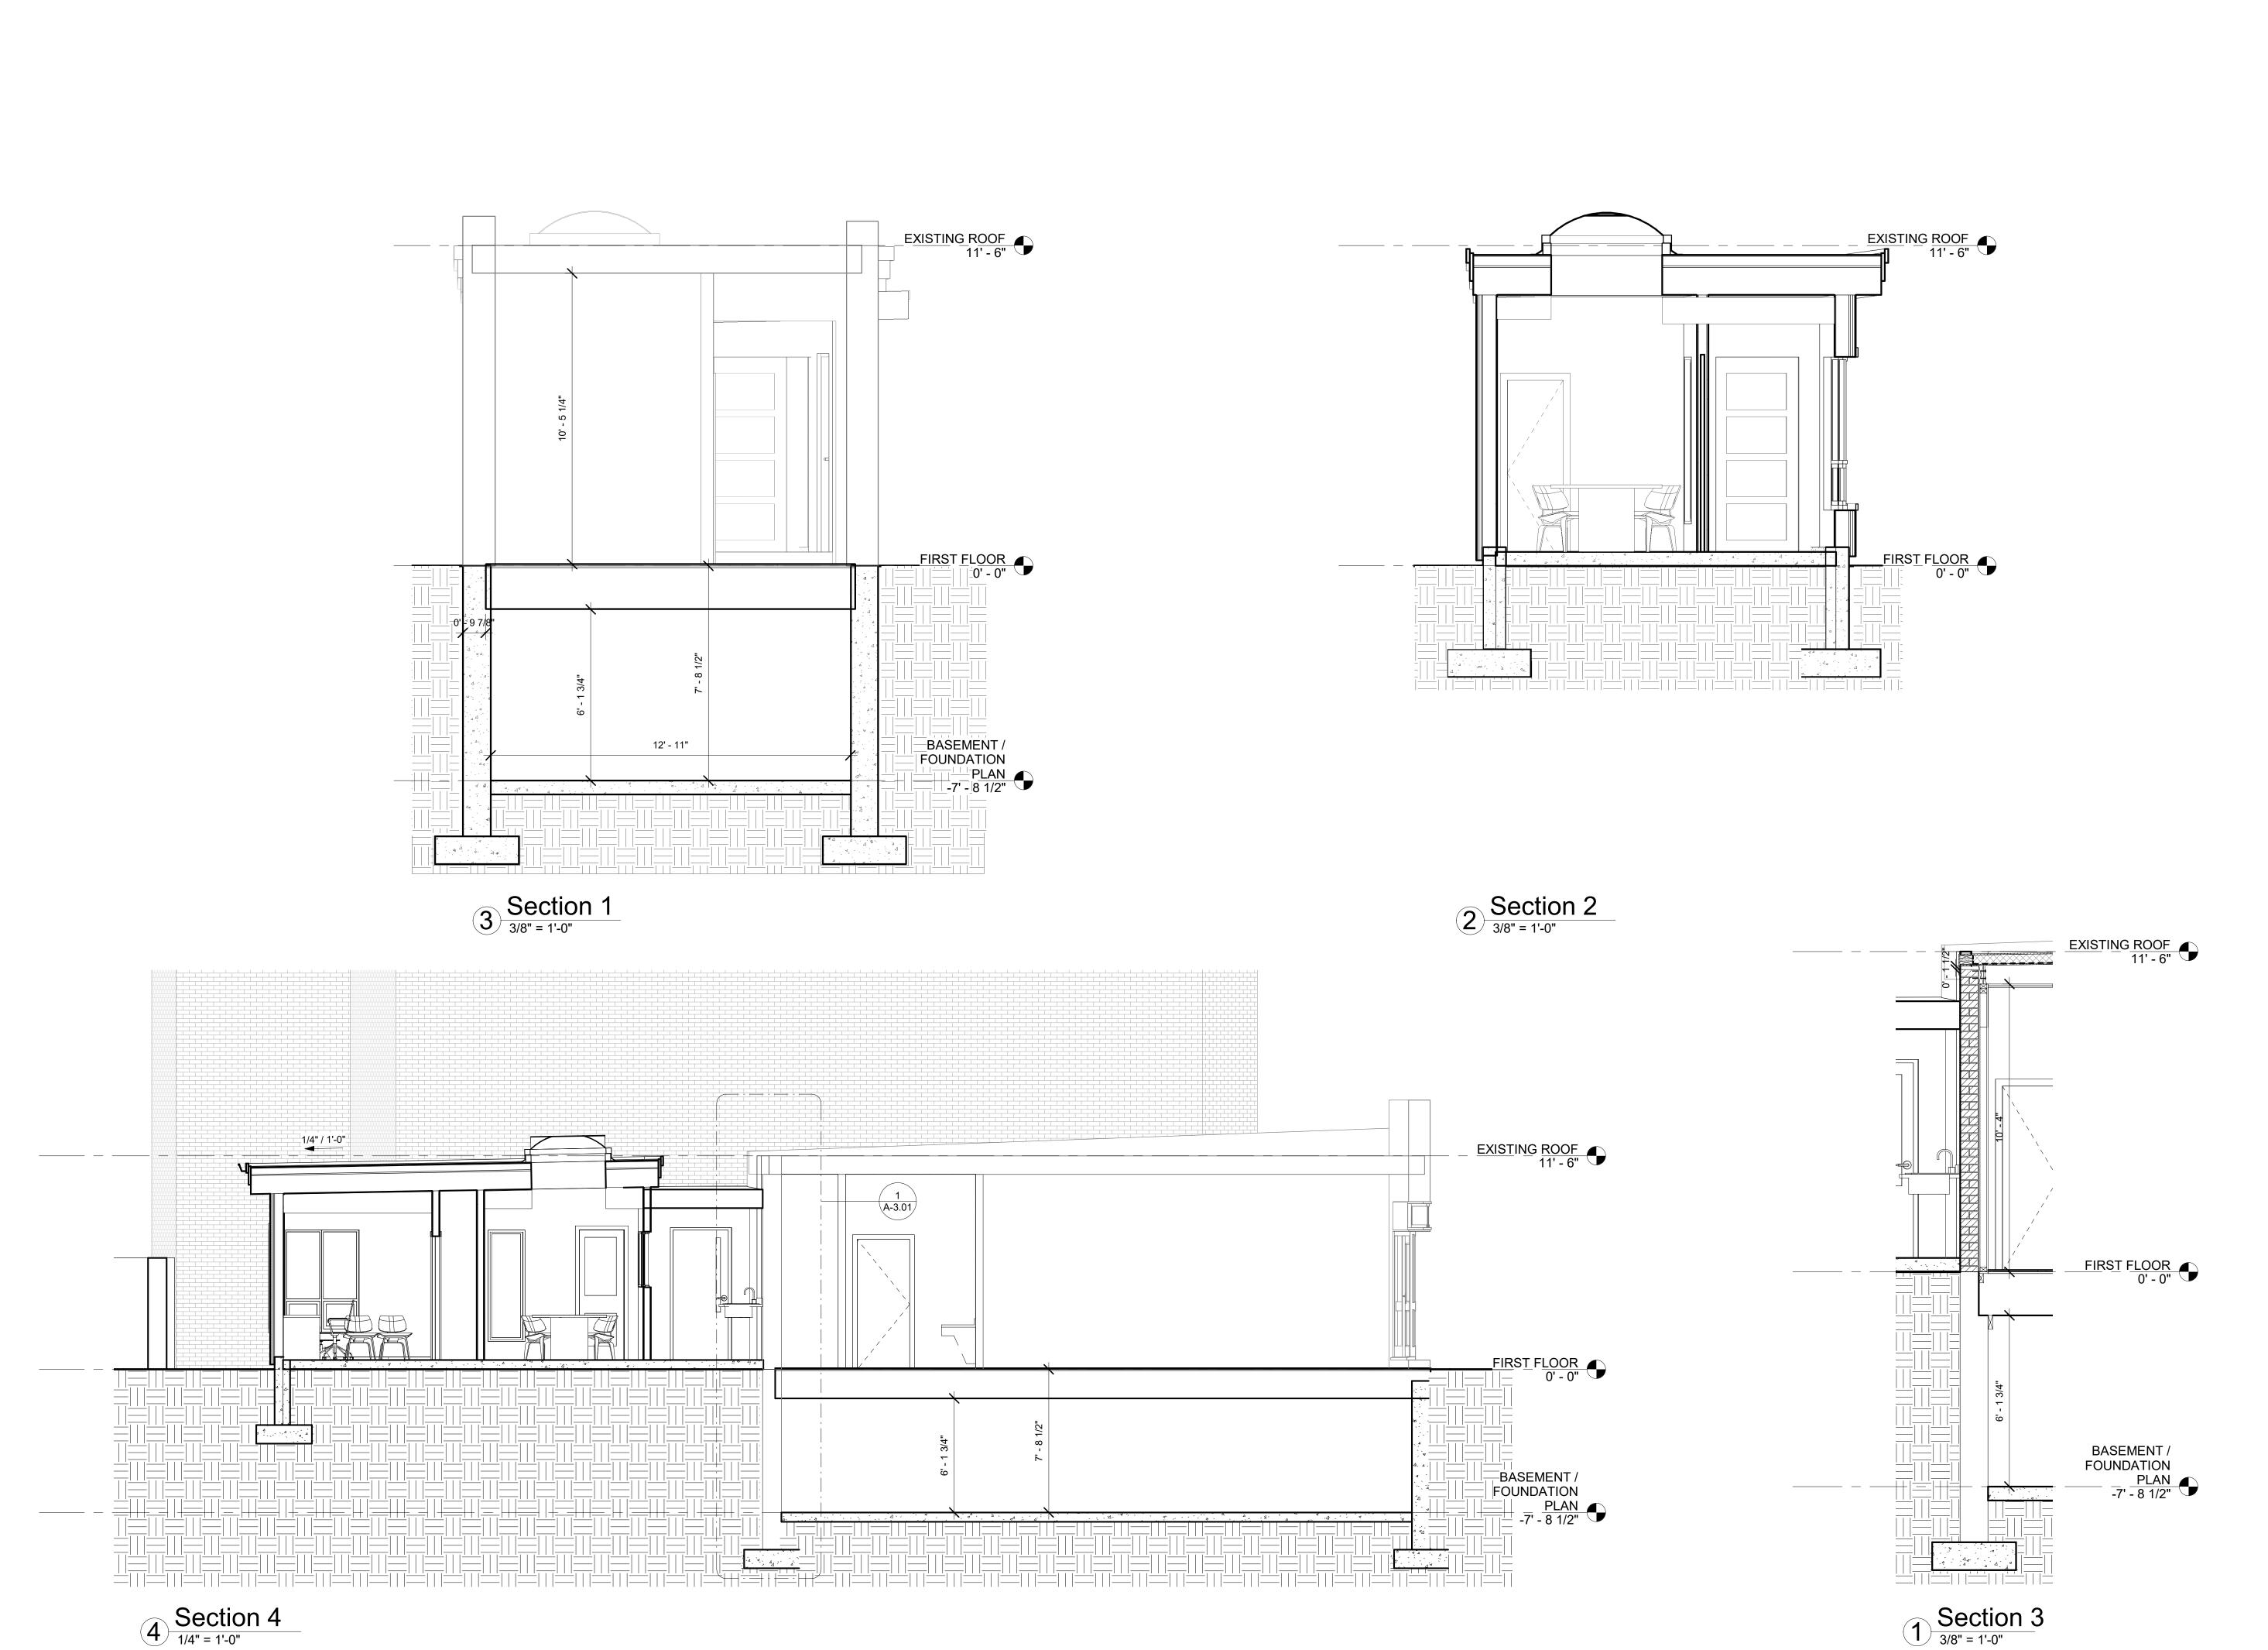

JAS acquired this building as part of its acquisition and redevelopment of 59 Norfolk Street as affordable housing. Although the building is centrally located to a number of JAS rental properties, it's small size and lack of accessible entry and bathroom have made it impossible to use it consistently for training and meeting or office space for JAS training or resident services programs. Having this building largely vacant over most of our ownership has been a hardship.

Relief allowing more space, private offices, and handicap accessibility to the whole building would eliminate that hardship, and create space for services for low and moderate income people in this centrally located structure.

This site is unique in being within two different zoning districts and having two existing building with different uses, built very close to each other, in those separate zoning districts before current zoning requirements came into effect. 59 Norfolk Street was built in 1886, as a number of residence hotels were built in that area of Central Square. The 55 Norfolk structure was built in 1928. It has seen a variety of uses, and also spent periods vacant. To make effective use of it as office and/or program space requires expansion of the space and HC accessibility. Those changes would be allowed if it were on a lot solely within the Bus. A area. The hardship is in not being able to make changes that would be appropriate and allowable in the Bus. A area, if it were not a divided lot.