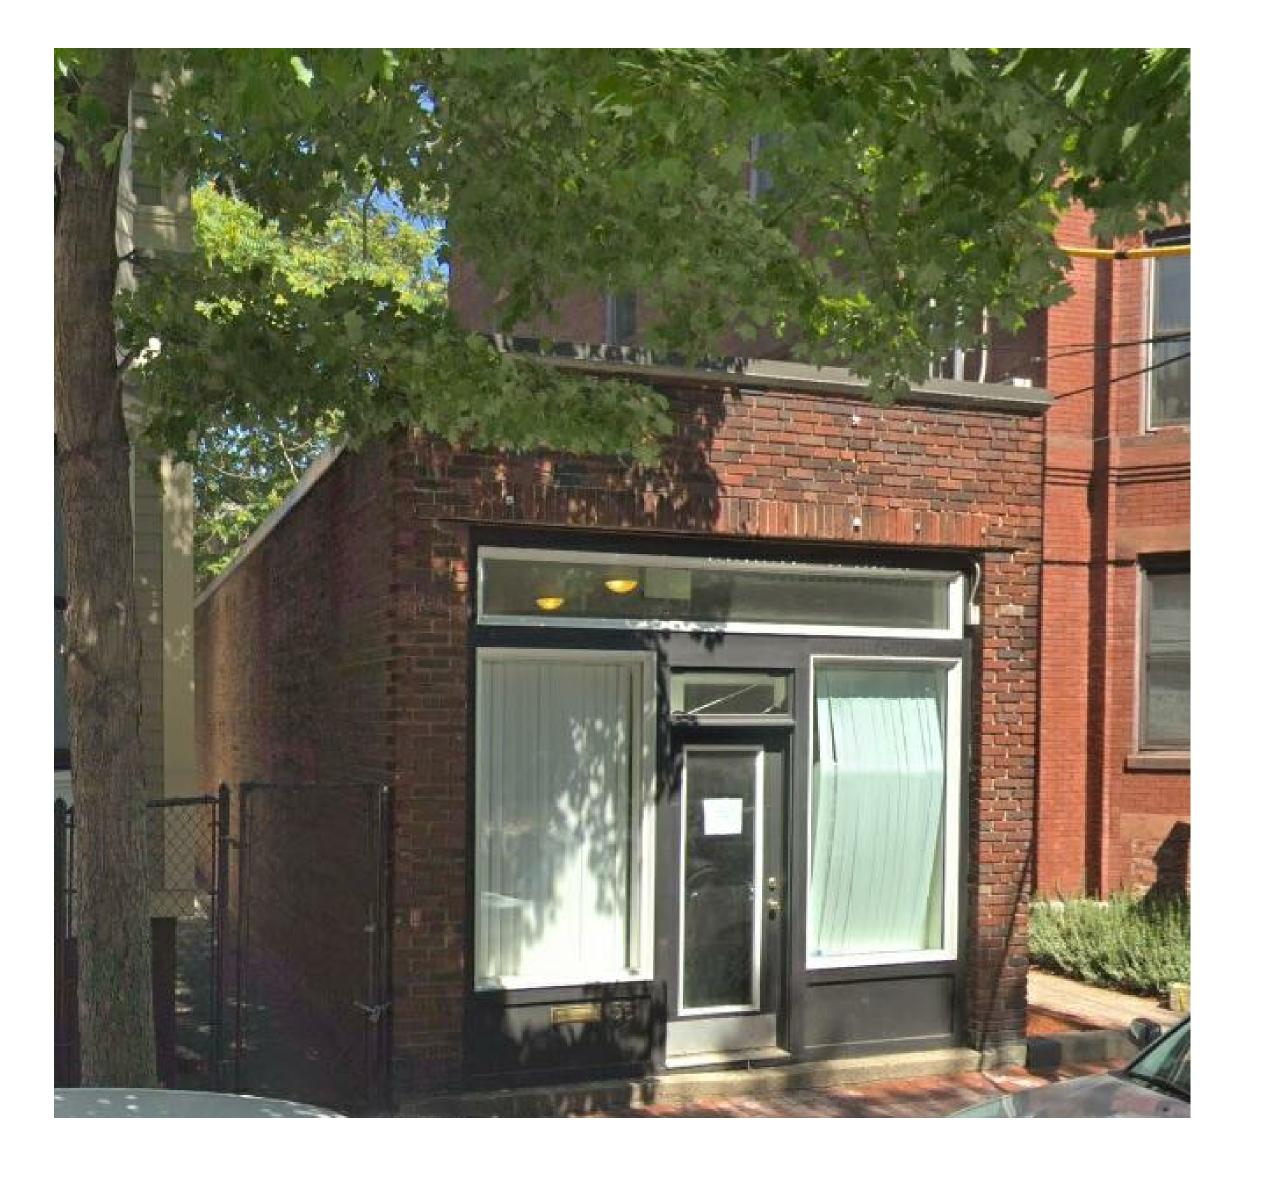

JAS acquired this building as part of its acquisition and redevelopment of 59 Norfolk Street as affordable housing. Although the building is centrally located to a number of JAS rental properties, it's small size and lack of accessible entry and bathroom have made it impossible to use it consistently for training and meeting or office space for JAS training or resident services programs. Having this building largely vacant over most of our ownership has been a hardship.

This site is unique in being within two different zoning districts and having two existing building with different uses, built very close to each other, in those separate zoning districts before current zoning requirements came into effect. 59 Norfolk Street was built in 1886, as a number of residence hotels were built in that area of Central Square. The 55 Norfolk structure was built in 1928. It has seen a variety of uses, and also spent periods vacant. To make effective use of it as office and/or program space requires expansion of the space and HC accessibility. Those changes would be allowed if it were on a lot solely within the Bus. A area. The hardship is in not being able to make changes that would be appropriate and allowable in the Bus. A area, if it were not a divided lot.