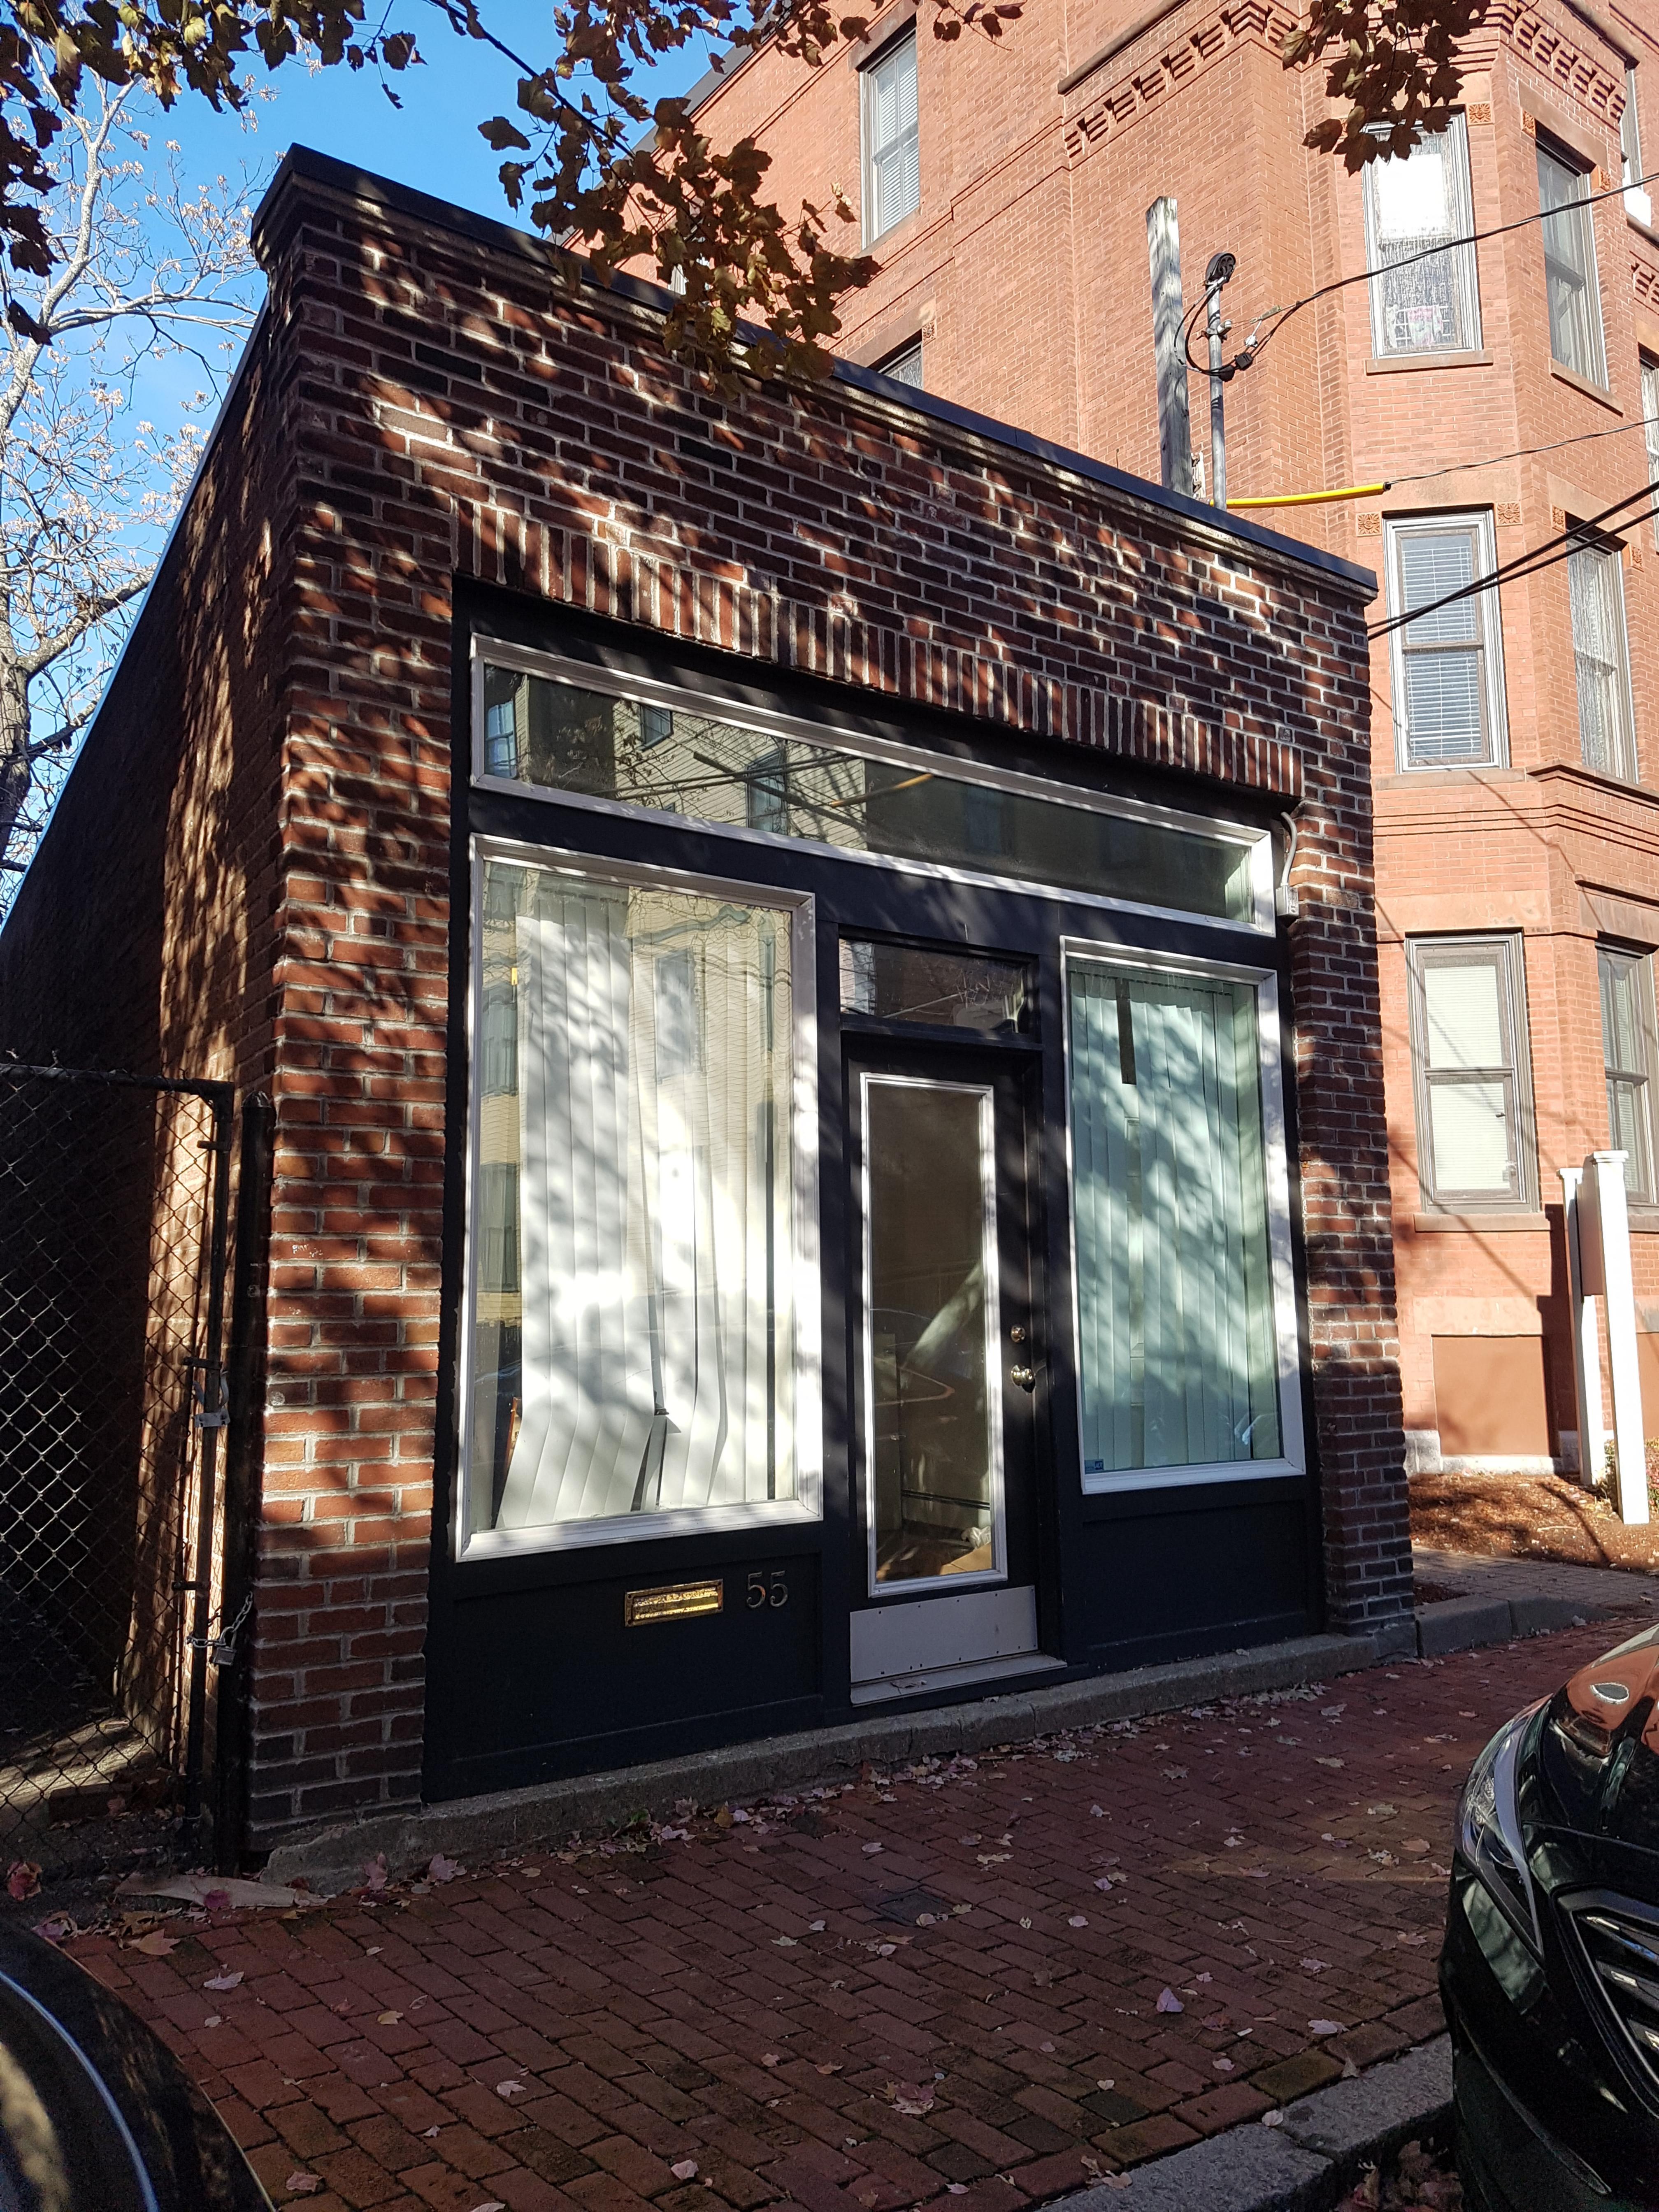

JAS acquired this building as part of its acquisition and redevelopment of 59 Norfolk Street as affordable housing. Although the building is centrally located to a number of JAS rental properties, it's small size and lack of accessible entry and bathroom have made it impossible to use it consistently for training and meeting or office space for JAS training or resident services programs. Having this building largely vacant over most of our ownership has been a hardship.

This site is unique in being within two different zoning districts and having two existing building with different uses, built very close to each other, in those separate zoning districts before current zoning requirements came into effect. 59 Norfolk Street was built in 1886, as a number of residence hotels were built in that area of Central Square. The 55 Norfolk structure was built in 1928. It has seen a variety of uses, and also spent periods vacant. To make effective use of it as office and/or program space requires expansion of the space and HC accessibility. Those changes would be allowed if it were on a lot solely within the Bus. A area. The hardship is in not being able to make changes that would be appropriate and allowable in the Bus. A area, if it were not a divided lot.