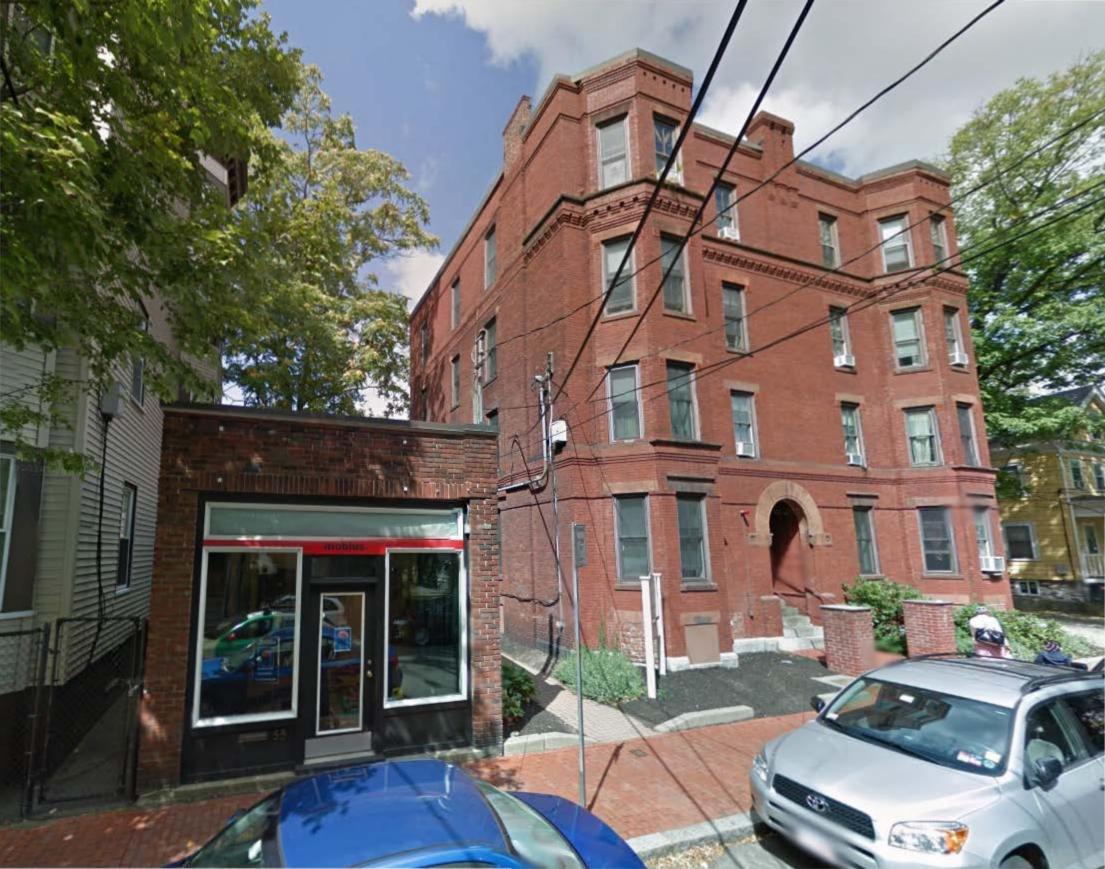

JAS acquired this building as part of its acquisition and redevelopment of 59 Norfolk Street as affordable housing. Although the building is centrally located to a number of JAS rental properties, it's small size and lack of accessible entry and bathroom have made it impossible to use it consistently for training and meeting or office space for JAS training or resident services programs. Having this building largely vacant over most of our ownership has been a hardship.

This site is unique in being within two different zoning districts and having two existing building with different uses, built very close to each other, in those separate zoning districts before current zoning requirements came into effect. 59 Norfolk Street was built in 1886, as a number of residence hotels were built in that area of Central Square. The 55 Norfolk structure was built in 1928. It has seen a variety of uses, and also spent periods vacant. To make effective use of it as office and/or program space requires expansion of the space and HC accessibility. Those changes would be allowed if it were on a lot solely within the Bus. A area. The hardship is in not being able to make changes that would be appropriate and allowable in the Bus. A area, if it were not a divided lot.