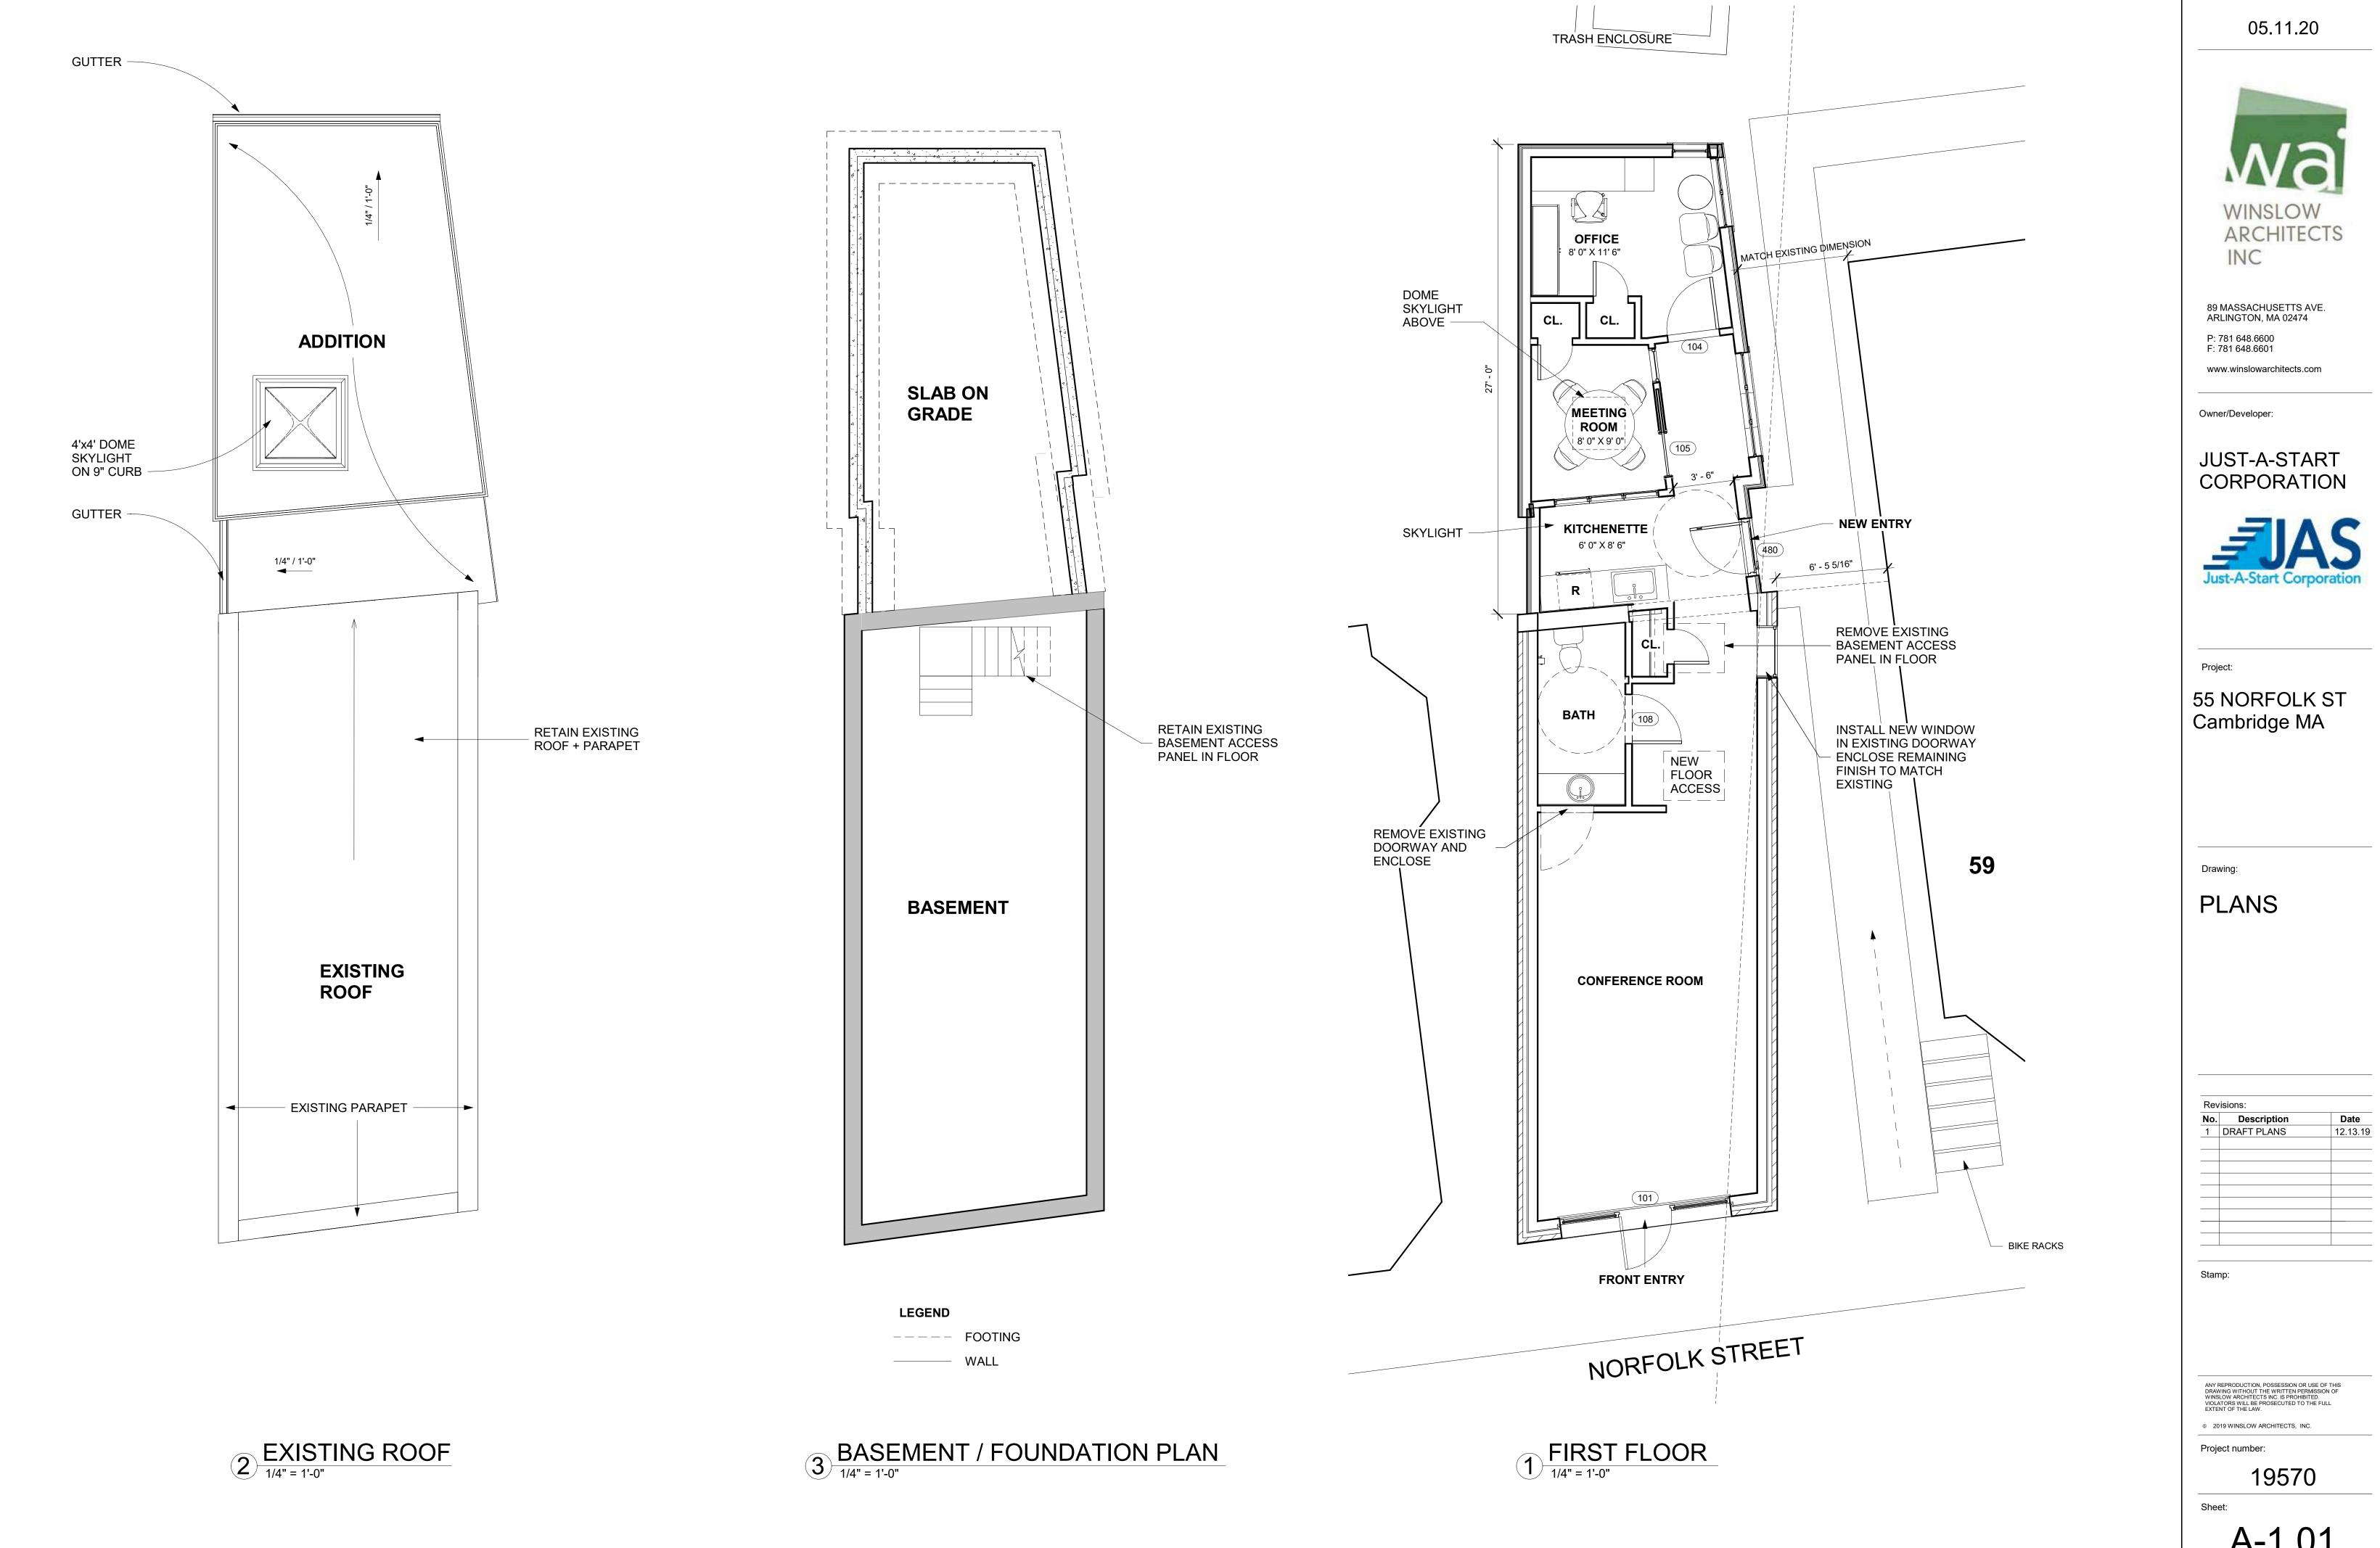

JAS acquired this building as part of its acquisition and redevelopment of 59 Norfolk Street as affordable housing. Although the building is centrally located to a number of JAS rental properties, it's small size and lack of accessible entry and bathroom have made it impossible to use it consistently for training and meeting or office space for JAS training or resident services programs. Having this building largely vacant over most of our ownership has been a hardship.

Relief allowing more space, private offices, and handicap accessibility to the whole building would eliminate that hardship, and create space for services for low and moderate income people in this centrally located structure.

This site is unique in being within two different zoning districts and having two existing building with different uses, built very close to each other, in those separate zoning districts before current zoning requirements came into effect. 59 Norfolk Street was built in 1886, as a number of residence hotels were built in that area of Central Square. The 55 Norfolk structure was built in 1928. It has seen a variety of uses, and also spent periods vacant. To make effective use of it as office and/or program space requires expansion of the space and HC accessibility. Those changes would be allowed if it were on a lot solely within the Bus. A area. The hardship is in not being able to make changes that would be appropriate and allowable in the Bus. A area, if it were not a divided lot.

    The active use of this building that would be possible with its expansion would serve both residents of property and many other local residents participating in the Just A Start programs which would have offices there.
    - 2) Relief may be granted without nullifying or substantially derogating from the intent or purpose of this Ordinance for the following reasons:

This small addition will allow more active pedestrian-friendly use, and greater accessibility for people with disabilities, and will meet the specific goal of the Central Square Action plan, for active street front uses in the Square's Business districts.