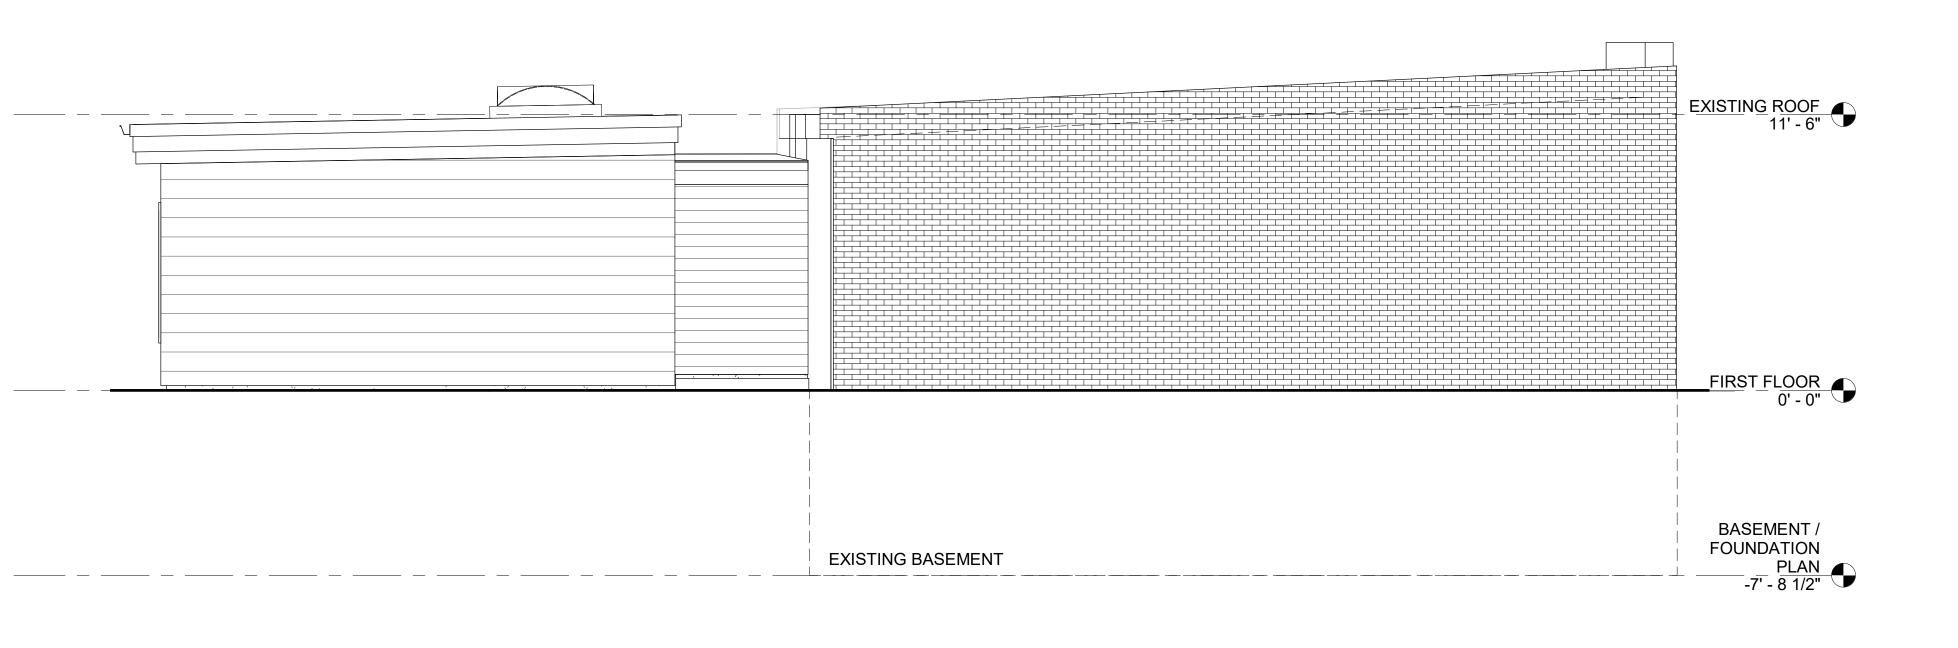

JAS acquired this building as part of its acquisition and redevelopment of 59 Norfolk Street as affordable housing. Although the building is centrally located to a number of JAS rental properties, it's small size and lack of accessible entry and bathroom have made it impossible to use it consistently for training and meeting or office space for JAS training or resident services programs. Having this building largely vacant over most of our ownership has been a hardship.

Relief allowing more space, private offices, and handicap accessibility to the whole building would eliminate that hardship, and create space for services for low and moderate income people in this centrally located structure.

This site is unique in being within two different zoning districts and having two existing building with different uses, built very close to each other, in those separate zoning districts before current zoning requirements came into effect. 59 Norfolk Street was built in 1886, as a number of residence hotels were built in that area of Central Square. The 55 Norfolk structure was built in 1928. It has seen a variety of uses, and also spent periods vacant. To make effective use of it as office and/or program space requires expansion of the space and HC accessibility. Those changes would be allowed if it were on a lot solely within the Bus. A area. The hardship is in not being able to make changes that would be appropriate and allowable in the Bus. A area, if it were not a divided lot.