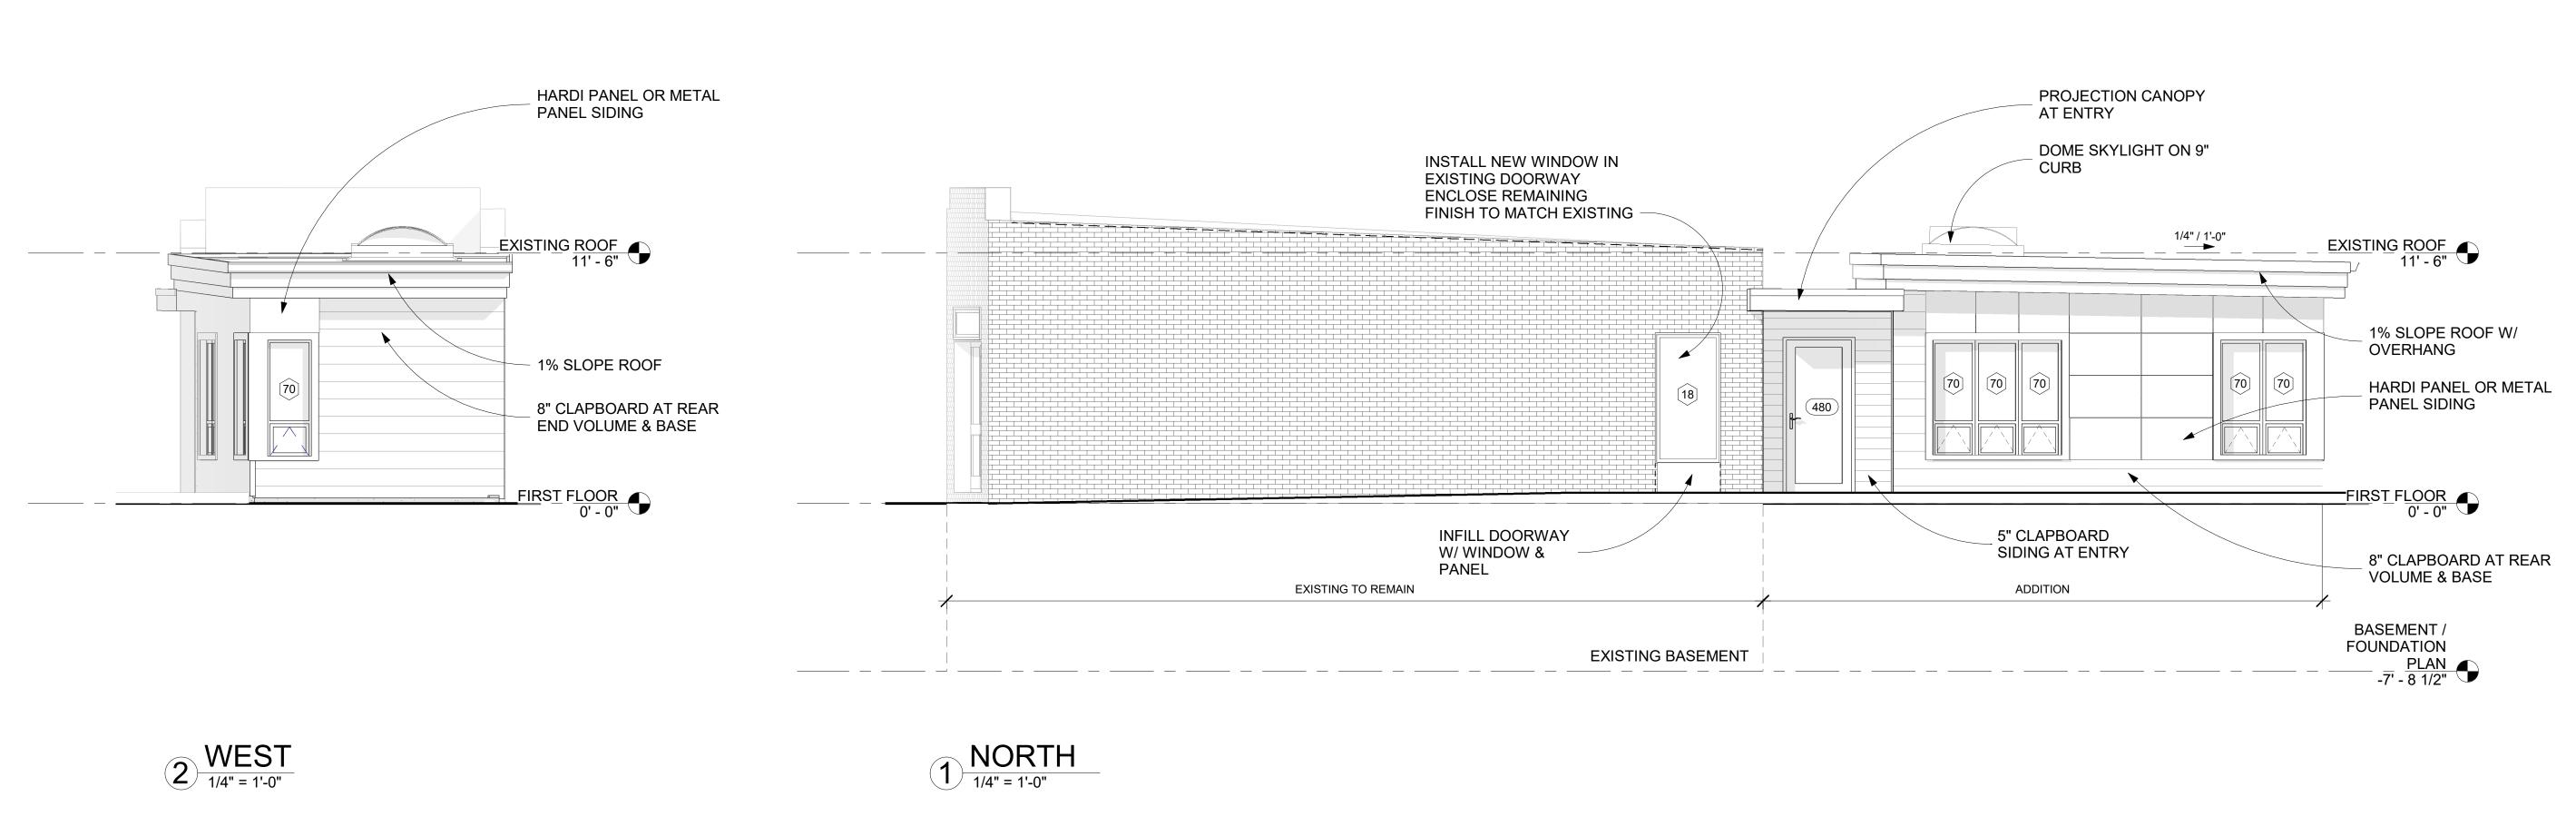

JAS acquired this building as part of its acquisition and redevelopment of 59 Norfolk Street as affordable housing. Although the building is centrally located to a number of JAS rental properties, it's small size and lack of accessible entry and bathroom have made it impossible to use it consistently for training and meeting or office space for JAS training or resident services programs. Having this building largely vacant over most of our ownership has been a hardship.

Relief allowing more space, private offices, and handicap accessibility to the whole building would eliminate that hardship, and create space for services for low and moderate income people in this centrally located structure.

This site is unique in being within two different zoning districts and having two existing building with different uses, built very close to each other, in those separate zoning districts before current zoning requirements came into effect. 59 Norfolk Street was built in 1886, as a number of residence hotels were built in that area of Central Square. The 55 Norfolk structure was built in 1928. It has seen a variety of uses, and also spent periods vacant. To make effective use of it as office and/or program space requires expansion of the space and HC accessibility. Those changes would be allowed if it were on a lot solely within the Bus. A area. The hardship is in not being able to make changes that would be appropriate and allowable in the Bus. A area, if it were not a divided lot.

This small addition will allow more active pedestrian-friendly use, and greater accessibility for people with disabilities, and will meet the specific goal of the Central Square Action plan, for active street front uses in the Square's Business districts.