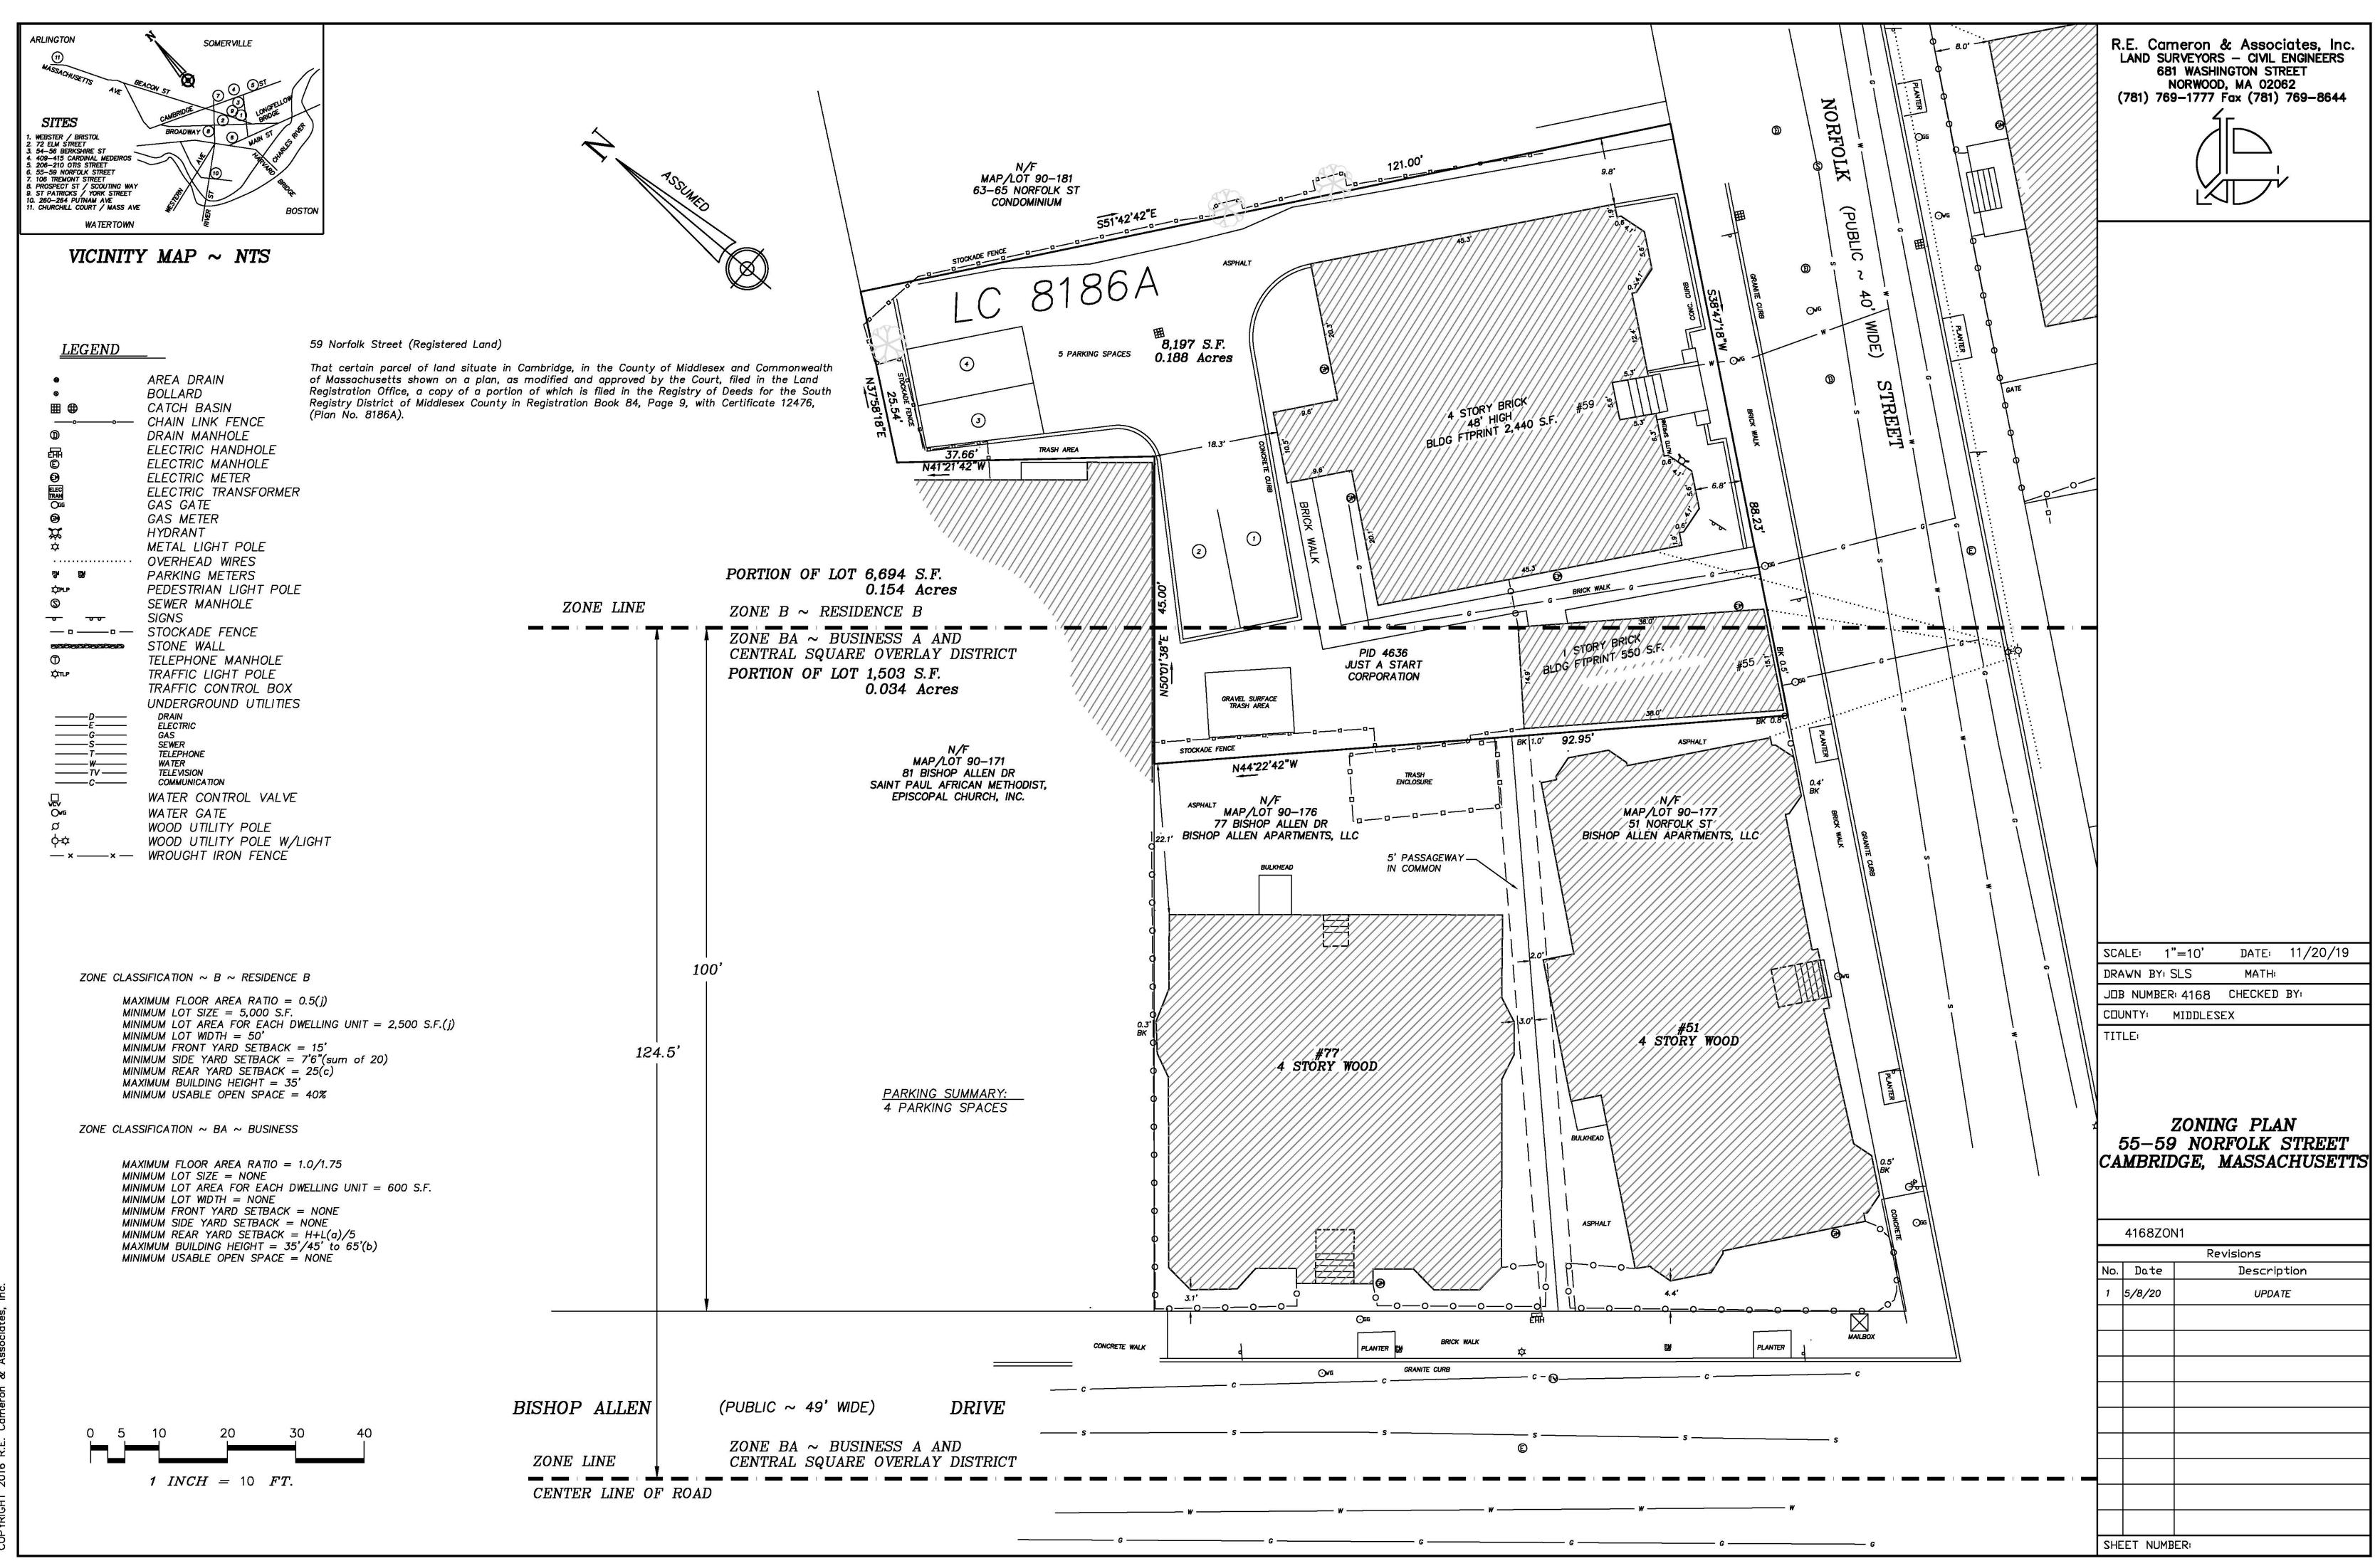

This site is unique in being within two different zoning districts and having two existing building with different uses, built very close to each other, in those separate zoning districts before current zoning requirements came into effect. 59 Norfolk Street was built in 1886, as a number of residence hotels were built in that area of Central Square. The 55 Norfolk structure was built in 1928. It has seen a variety of uses, and also spent periods vacant. To make effective use of it as office and/or program space requires expansion of the space and HC accessibility. Those changes would be allowed if it were on a lot solely within the Bus. A area. The hardship is in not being able to make changes that would be appropriate and allowable in the Bus. A area, if it were not a divided lot.