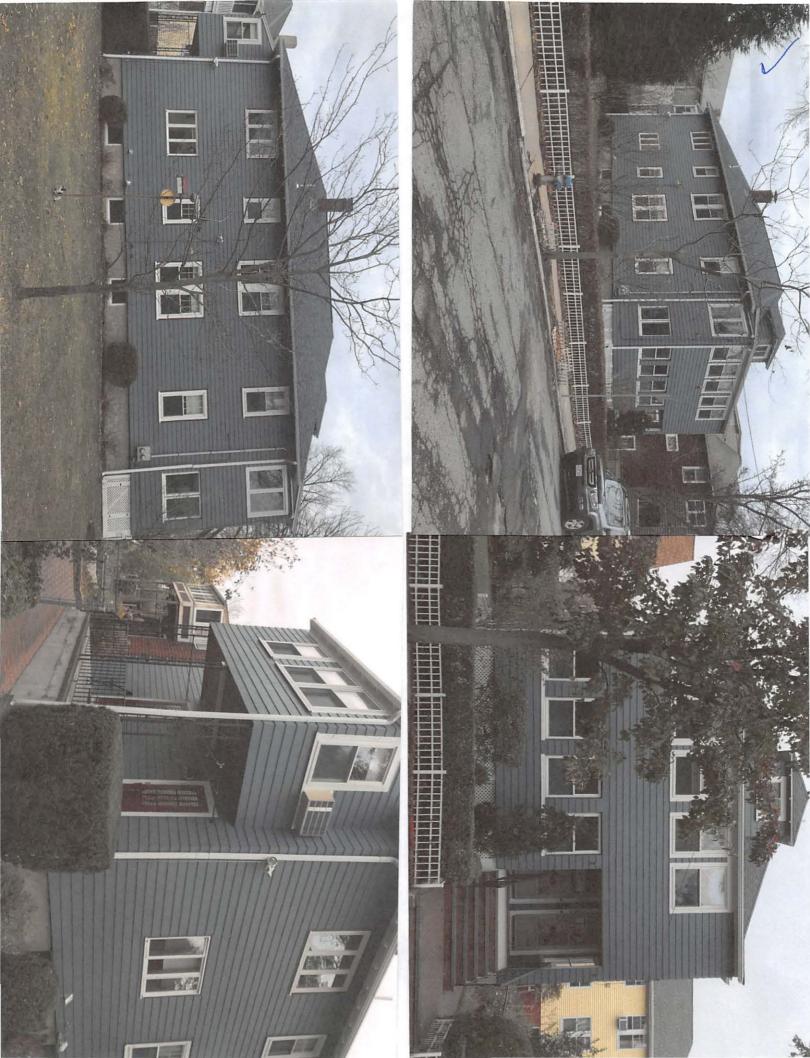

#### SALGUERO ZONING APPLICATION

Attachment B, Page 56

- A) Literal enforcement: The additional area under the porch (which is intended as a mud room) would impose hardship because a family with three children would track in mud and other substances directly to the house. The removal of the proposed extension on the south side would impose a hardship because the two floors would lose ytheir two-story space which serves to unify the two floor plates and reduce the amount of natural light penetrating the façade.
- B) Hardship is to caused by soil conditions, topography or existing structures. The hardship is caused by the fact that the house was built in the 1920s, long before there was a Zoning Ordnance in Cambridge. The house is nonconforming because the side and front yards are were built in a different era when setbacks were not established.
- C) Desirable relief may be granted without either:
  - Substantial detriment to the public good because the public would barely notice the addition for the mud room. On the other hand, the extension on the south side would be aesthetically more pleasing than the long boring existi9ng facade. In addition, this addition would increase the property values of surrounding properties (a rising tide raises all boats).
  - 2) Relief may be granted without nullifying...because the proposed additions would be well within the Ordnance were it not for the property lines and setbacks established in the 1920s.