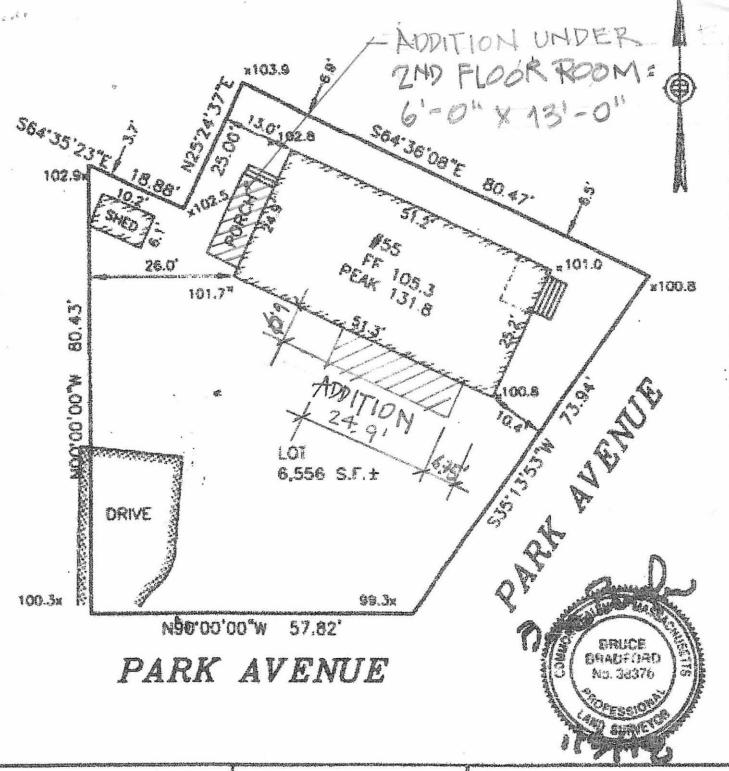

#### DIMENSIONAL INFORMATION

| APPLICANT: 5/                     | LGUERO         | PRES                   | SENT USE/OCCUPANCY   | :: RESIDENTIAL                              |
|-----------------------------------|----------------|------------------------|----------------------|---------------------------------------------|
| LOCATION: 55                      | PARK AVE       | 02138                  | zone:_ <i>B</i>      | ,                                           |
| PHONE:                            |                | REQUESTED USE/OC       | CUPANCY: <u>RES</u>  | DENTIAL                                     |
|                                   |                | EXISTING<br>CONDITIONS | REQUESTED CONDITIONS | ORDINANCE<br>REQUIREMENTS <sup>1</sup>      |
| TOTAL GROSS FLOOR AREA:           |                | 4,025 SF               | 4,342 SF             | 3,044 SF(max.)                              |
| LOT AREA:                         |                | 6,556 SP               | -                    | 5,000 (min.)                                |
| RATIO OF GROSS FLOTO LOT AREA:    | OOR AREA       | 0.61                   | 0.66                 | 0.50/35 (max.)                              |
| LOT AREA FOR EACH                 | DWELLING UNIT: | 6,556 SF               | 6,556 SF             | 2500/4000 (min.)                            |
| SIZE OF LOT:                      | WIDTH          |                        | `                    | 50 FT. (min.)                               |
|                                   | DEPTH          | 77 20 74               |                      |                                             |
| Setbacks in                       | FRONT          | 10,4 FT                | 10.4 FT              | 15.0 FT (min.)                              |
| Feet:                             | REAR           | 26 FT                  | 26. FT               | 25 FT. (min.)                               |
|                                   | LEFT SIDE      | 90 FT 7                | 90 FT I              | 15 FT. (min.)                               |
|                                   | RIGHT SIDE     | 6.5 FT                 | 6.5 FT               | 7.5 FT. (min.)                              |
| SIZE OF BLDG.:                    | HEIGHT         | 31 FT.                 | 31 FT.               | 35 FT. (max.)                               |
|                                   | LENGTH         | 57.2FT                 | 57.2F                |                                             |
|                                   | WIDTH          | 24,9 FT.               |                      | -                                           |
| RATIO OF USABLE O                 | PEN SPACE 496  | 2+6556=0.75            | 4710=7               | 1/0 40% (min.)                              |
| NO. OF DWELLING U                 | NITS:          | 2                      | 1                    | 2 (max.)                                    |
| NO. OF PARKING SP.                | <u>.</u>       | 1                      | 10-2                 | (min./max)                                  |
| NO. OF LOADING AREAS:             |                | 6                      |                      | (min.)                                      |
| DISTANCE TO NEARE ON SAME LOT:    | ST BLDG.       | 118                    |                      | (min.)                                      |
|                                   |                |                        |                      | of adjacent buildings ame, concrete, brick, |
| NO OTHER OCCUPANCIES ON SAME LOT. |                |                        |                      |                                             |
|                                   |                |                        |                      |                                             |
| WOOD FRAME CONSTRUCTION.          |                |                        |                      |                                             |
|                                   |                |                        |                      |                                             |

#### SALGUERO ZONING APPLICATION

Attachment B, Page 56

- A) Literal enforcement: The additional area under the porch (which is intended as a mud room) would impose hardship because a family with three children would track in mud and other substances directly to the house. The removal of the proposed extension on the south side would impose a hardship because the two floors would lose ytheir two-story space which serves to unify the two floor plates and reduce the amount of natural light penetrating the façade.
- B) Hardship is to caused by soil conditions, topography or existing structures. The hardship is caused by the fact that the house was built in the 1920s, long before there was a Zoning Ordnance in Cambridge. The house is nonconforming because the side and front yards are were built in a different era when setbacks were not established.
- C) Desirable relief may be granted without either:
  - Substantial detriment to the public good because the public would barely notice the addition for the mud room. On the other hand, the extension on the south side would be aesthetically more pleasing than the long boring existi9ng facade. In addition, this addition would increase the property values of surrounding properties (a rising tide raises all boats).
  - 2) Relief may be granted without nullifying...because the proposed additions would be well within the Ordnance were it not for the property lines and setbacks established in the 1920s.