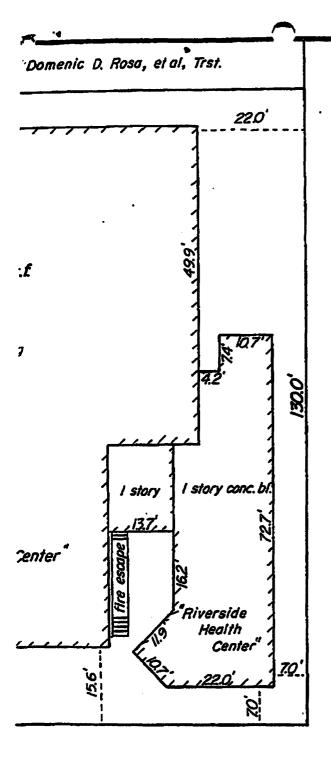

#### **DIMENSIONAL INFORMATION**

APPLICANT: Cambridge Community Center

PRESENT USE/OCCUPANCY:

Cambridge Winter

Farmers Market

LOCATION: 5 Callender St Cambridge, MA 02139

ZONE: Residence C-1 Zone

PHONE:

617-547-6811, ext. 10

REQUESTED USE/OCCUPANCY:

Cambridge Winter Farmers Market

|                                      |              | EXISTING<br>CONDITIONS | REQUESTED CONDITIONS                          | ORDINANCE<br>REQUIREMENTS |            |
|--------------------------------------|--------------|------------------------|-----------------------------------------------|---------------------------|------------|
| TOTAL GROSS FLOOR AR                 | EA:          | 17,120                 | No Change                                     | 75                        | (max.)     |
| LOT AREA:                            |              | 19,500                 | n.                                            | 5,.000                    | (min.)     |
| RATIO OF GROSS FLOOR TO LOT AREA:    | AREA         | . 88.                  | <u>",                                    </u> | 1,500                     | (max.)     |
| LOT AREA FOR EACH DW                 | ELLING UNIT: | No D.U.                | · .                                           |                           | (min.)     |
| SIZE OF LOT:                         | WIDTH        | 150                    |                                               | · .                       | (min.)     |
|                                      | DEPTH        | 120                    | · · · · · · · · · · · · · · · · · · ·         |                           |            |
| SETBACKS IN FEET:                    | FRONT        | <u> </u>               | <u> </u>                                      | 10'                       | (min.)     |
|                                      | REAR         | +/6'                   | u.                                            | 20'                       | (min.)     |
|                                      | LEFT SIDE    | +/- 20'                | 11-                                           | 20' HL/S                  | (min.)     |
|                                      | RIGHT SIDE   | +/- 12'                | n,                                            | 20'                       | (min.)     |
| SIZE OF BLDG.:                       | HEIGHT       |                        | 11                                            | 44'                       | (max.)     |
|                                      | LENGTH       | <u> </u>               | щ                                             | <u> </u>                  |            |
|                                      | WIDTH        | <u> </u>               | <u> </u>                                      | <u> </u>                  |            |
| RATIO OF USABLE OPEN<br>TO LOT AREA: | SPACE        | +/: 12.8%              | •                                             | 30%                       | (min.)     |
| NO. OF DWELLING UNIT                 | <u>'S:</u>   | <u> </u>               | ıı                                            | NA                        | (max.)     |
| NO. OF PARKING SPACES:               |              | .0                     | 11.                                           | ŊA                        | (min./max) |
| NO. OF LOADING AREAS                 | <u>5:</u>    | Q                      | 11                                            | NA                        | (min.)     |
| DISTANCE TO NEAREST ON SAME LOT:     | BLDG.        | ŅA                     | R                                             | NA                        | (min.)     |

#### **DIMENSIONAL INFORMATION**

APPLICANT: Cambridge Community Center PRESENT USE/OCCUPANCY: Cambridge Winter

Farmers Market

LOCATION: 5 Callender St Cambridge, MA 02139 ZONE: Residence C-1 Zone

| LOCATION:                    | 5 Carrender 5t Cambr  |                                       | ZONE: Residence C 1 Zone |                             |            |  |  |  |  |
|------------------------------|-----------------------|---------------------------------------|--------------------------|-----------------------------|------------|--|--|--|--|
| PHONE:                       | 617-547-6811, ext. 10 | 811, ext. 10 REQUESTED USE/OCCUPANCY: |                          | Cambridge Winter Farmers Ma |            |  |  |  |  |
|                              |                       | EXISTING<br>CONDITIONS                | REQUESTED CONDITIONS     | ORDINANCE<br>REQUIREMENTS   | I          |  |  |  |  |
| TOTAL GROSS FLOOR AREA:      |                       | 17,120                                | No Change                | 75                          | (max.)     |  |  |  |  |
| LOT AREA:                    |                       | 19,500                                | п.                       | 5,.000                      | (min.)     |  |  |  |  |
| RATIO OF GRO<br>TO LOT AREA: | SS FLOOR AREA         | . 88.                                 | ".                       | 1,500                       | (max.)     |  |  |  |  |
| LOT AREA FOR                 | EACH DWELLING UNIT:   | No D.U.                               | п.                       | •                           | (min.)     |  |  |  |  |
| SIZE OF LOT:                 | WIDTH                 | 150                                   | 11.                      | •                           | (min.)     |  |  |  |  |
|                              | DEPTH                 | 120                                   | H                        | <u> </u>                    |            |  |  |  |  |
| SETBACKS IN                  | FEET: FRONT           | <u> </u>                              | и.                       | 10'                         | (min.)     |  |  |  |  |
|                              | REAR                  | +/6'                                  | и,                       | 20'                         | (min.)     |  |  |  |  |
|                              | LEFT SIDE             | +/- 20'                               | 11-                      | 20.' HL/S                   | (min,)     |  |  |  |  |
|                              | RIGHT SIDE            | +/- 12'                               | 11.                      | 20'                         | (min.)     |  |  |  |  |
| SIZE OF BLDG                 | HEIGHT                |                                       | U                        | 44 '                        | (max.)     |  |  |  |  |
|                              | LENGTH                | <u> </u>                              | п                        |                             |            |  |  |  |  |
|                              | WIDTH                 | <u> </u>                              | u                        | •                           |            |  |  |  |  |
| RATIO OF USA<br>TO LOT AREA: | BLE OPEN SPACE        | +/- 12.8%                             |                          | 30%                         | (min.)     |  |  |  |  |
| NO. OF DWELL                 | ING UNITS:            | <u> </u>                              | <u> </u>                 | NA NA                       | (max.)     |  |  |  |  |
| NO. OF PARKI                 | NG SPACES:            | .0                                    | 11,                      | NA                          | (min./max) |  |  |  |  |
| NO. OF LOADI                 | NG AREAS:             | Q                                     |                          | NA NA                       | (min.)     |  |  |  |  |
|                              | NEAREST BLDG.         | ŅA                                    | н                        | NA                          | (min.)     |  |  |  |  |
| ON SAME LOT:                 | -                     |                                       |                          |                             |            |  |  |  |  |