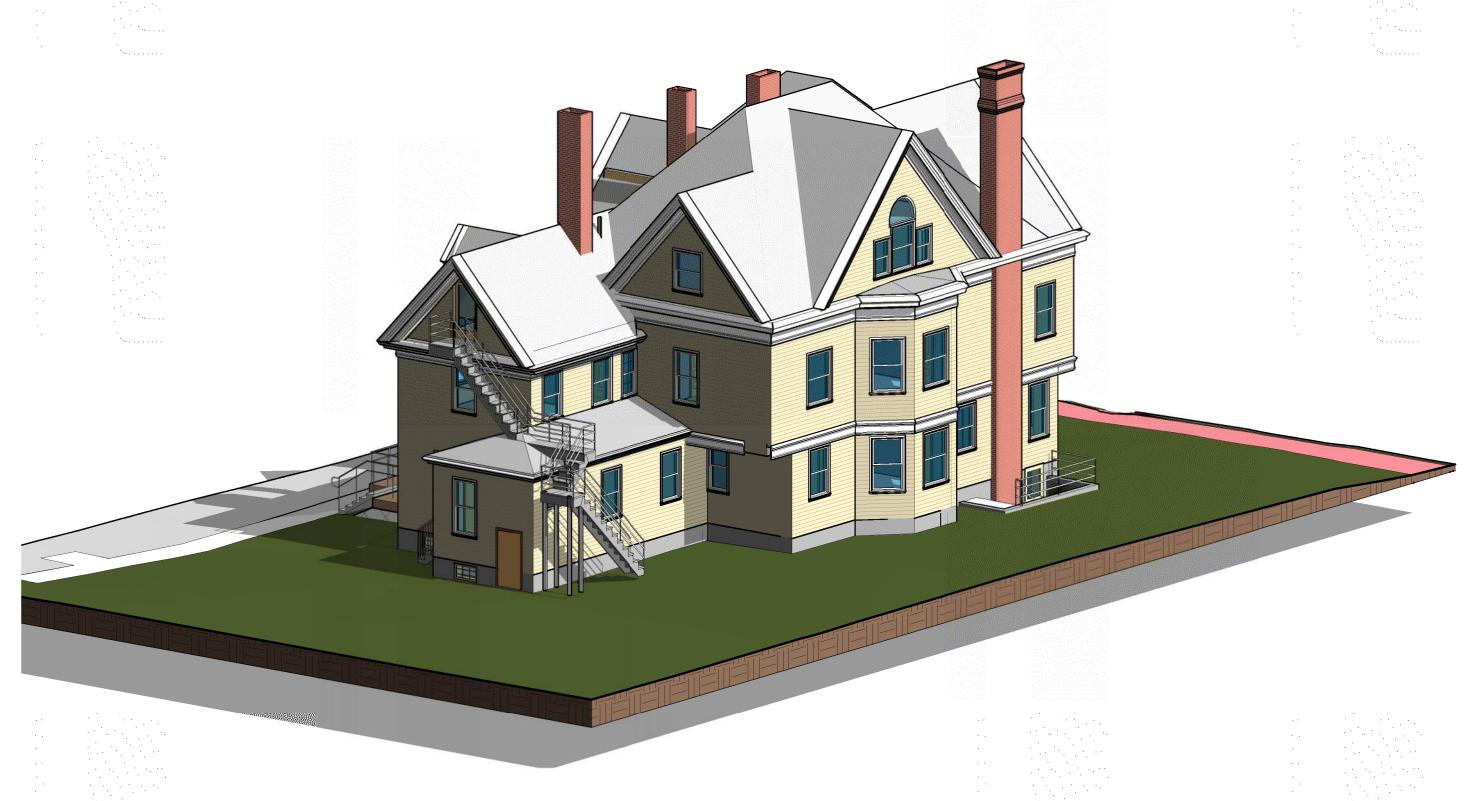

KBA

**EXISTING SE 3D VIEW** 

PROPOSED SE 3D VIEW

3D REPRESENTATION
APPLICATION FOR SPECIAL PERMIT & ZONING VARIANCE - JULY 2021

**EXISTING NW 3D VIEW** 

PROPOSED NW 3D VIEW

Date 07.15.21

07.15.21

#### PROJECT SCOPE

- PROPOSED ADDITIONS ARE LIMITED TO 3RD FLOOR REAR ELL. 2 DORMERS ARE BEING ADDED, ONE AT THE DRIVEWAY SIDE TO MATCH THE EXISTING AND A NEW SHED AT THE REAR TO PROVIDE WINDOWS TO THE INTERIOR.
- RECONFIGURATION OF THE EXISTING ACCESSIBLE RAMP TO ACCOMMODATE NEW WINDOWS AT BASEMENT
- NEW WINDOW WELLS WILL BE ADDED FOR EGRESS, LIGHT, AND AIR TO BELOW GRADE UNITS
- EXISTING FIRE ESCAPE WILL BE REMOVED.
- THE MAIN DECORATIVE CHIMNEY AT THE FRONT LEFT SIDE OF THE HOUSE WILL BE MAINTAINED. ALL OTHER CHIMNEYS WILL BE REMOVED
- EXTERIOR IMPROVEMENTS INCLUDE COVERED BIKE PARKING, ACCESSIBLE SIDEWALKS AND ENTRANCE, DEDICATED RECYCLING & TRASH STORAGE