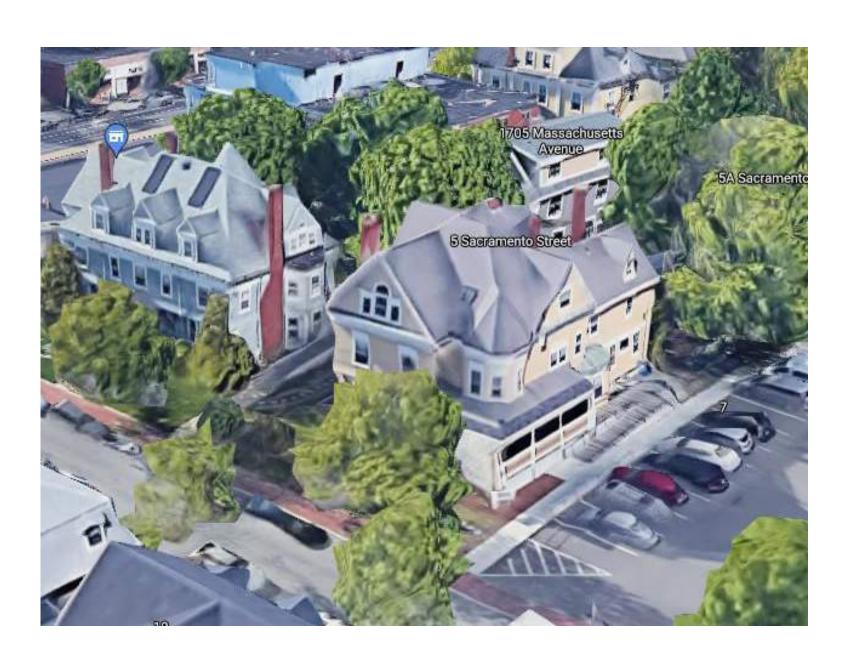

5 Sacramento Street (1891) is a 9,260 square foot wood frame building, owned by Harvard University since 1964. This building shares a lot with three other university buildings housing Harvard affiliates: two undergraduate dormitories and one affiliated residential building occupied primarily by graduate students. While 5 Sacramento Street has no formal historic designations, it is valued as a significant historic Queen Anne house due to the high quality of its design and construction, the product of esteemed local architect, George Fogerty. The proposed project has been reviewed positively by the Executive Director of the Cambridge Historical Commission. The proposed renovation and conversion project will respect the history of the building while renewing it and improving its sustainability to provide 25 beds of housing for Harvard graduate students and faculty affiliates.

# FRONT VIEW OF 5 SACRAMENTO ST

FRONT VIEW OF 5 SACRAMENTO ST

VIEW OF EXISTING OVERHANG & REAR ELL

SATELLITE VIEW OF SITE

REAR VIEW OF 5 SACRAMENTO ST

REAR VIEW OF 5 SACRAMENTO ST

KBA

07.15.21