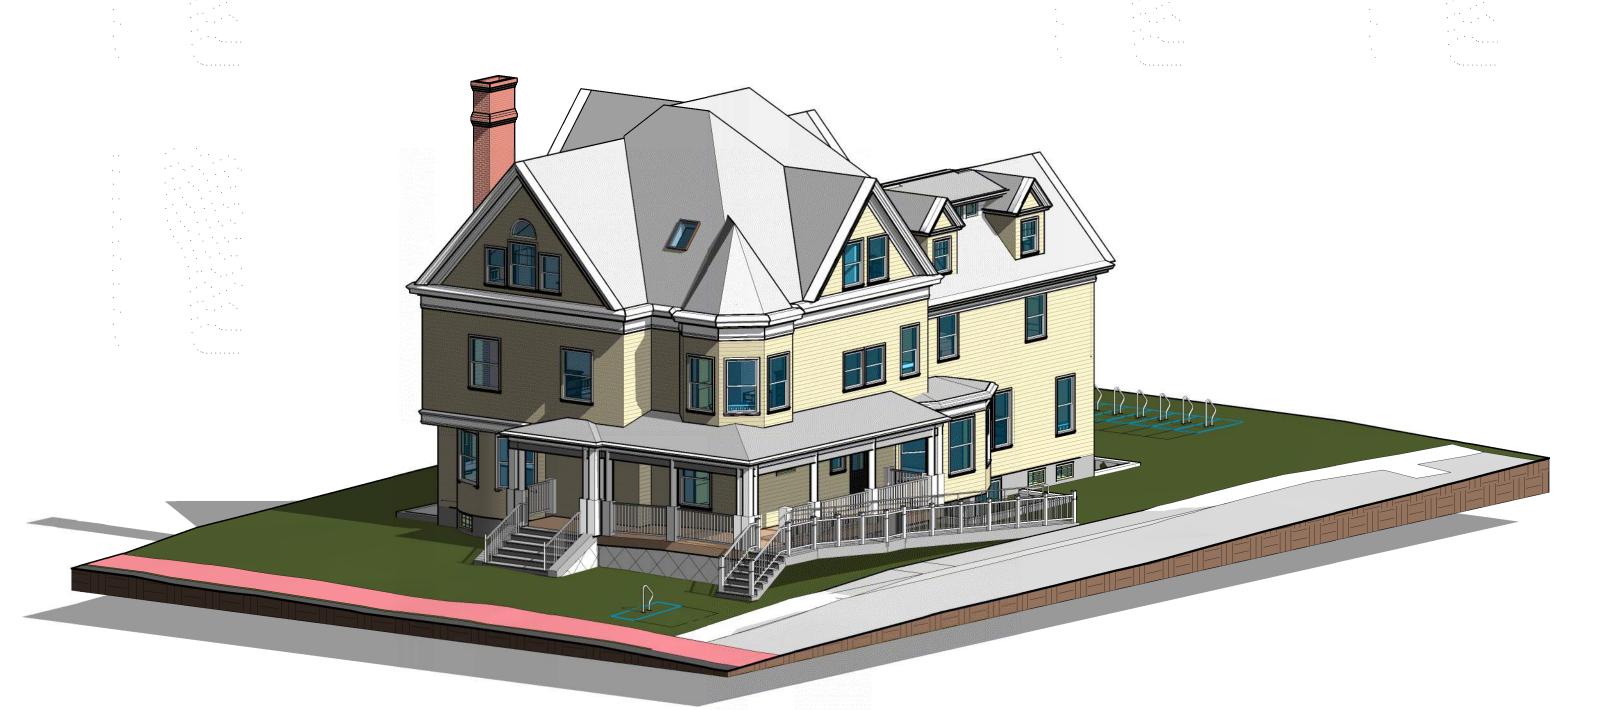

KBA

**EXISTING SE 3D VIEW** 

PROPOSED SE 3D VIEW

3D REPRESENTATION
APPLICATION FOR SPECIAL PERMIT & ZONING VARIANCE - JULY 2021

**EXISTING NW 3D VIEW** 

PROPOSED NW 3D VIEW

Date 07.15.21

07.15.21

#### PROJECT SCOPE

- PROPOSED ADDITIONS ARE LIMITED TO 3RD FLOOR REAR ELL. 2 DORMERS ARE BEING ADDED, ONE AT THE DRIVEWAY SIDE TO MATCH THE EXISTING AND A NEW SHED AT THE REAR TO PROVIDE WINDOWS TO THE INTERIOR.
- RECONFIGURATION OF THE EXISTING ACCESSIBLE RAMP TO ACCOMMODATE NEW WINDOWS AT BASEMENT
- NEW WINDOW WELLS WILL BE ADDED FOR EGRESS, LIGHT, AND AIR TO BELOW GRADE UNITS
- EXISTING FIRE ESCAPE WILL BE REMOVED.
- THE MAIN DECORATIVE CHIMNEY AT THE FRONT LEFT SIDE OF THE HOUSE WILL BE MAINTAINED. ALL OTHER CHIMNEYS WILL BE REMOVED
- EXTERIOR IMPROVEMENTS INCLUDE COVERED BIKE PARKING, ACCESSIBLE SIDEWALKS AND ENTRANCE, DEDICATED RECYCLING & TRASH STORAGE