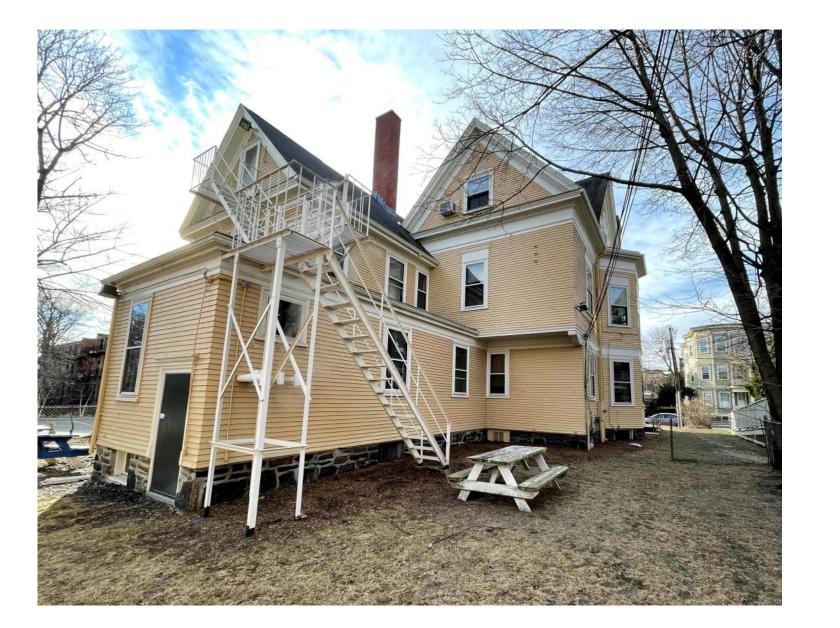

#### PROJECT SCOPE

- PROPOSED ADDITIONS ARE LIMITED TO 3RD FLOOR REAR ELL. 2 DORMERS ARE BEING ADDED, ONE AT THE DRIVEWAY SIDE TO MATCH THE EXISTING AND A NEW SHED AT THE REAR TO PROVIDE WINDOWS TO THE INTERIOR.
- RECONFIGURATION OF THE EXISTING ACCESSIBLE RAMP TO ACCOMMODATE NEW WINDOWS AT BASEMENT
- NEW WINDOW WELLS WILL BE ADDED FOR EGRESS, LIGHT, AND AIR TO BELOW GRADE UNITS
- EXISTING FIRE ESCAPE WILL BE REMOVED.
- THE MAIN DECORATIVE CHIMNEY AT THE FRONT LEFT SIDE OF THE HOUSE WILL BE MAINTAINED. ALL OTHER CHIMNEYS WILL BE REMOVED
- EXTERIOR IMPROVEMENTS INCLUDE COVERED BIKE PARKING, ACCESSIBLE SIDEWALKS AND ENTRANCE, DEDICATED RECYCLING & TRASH STORAGE

# FRONT VIEW OF 5 SACRAMENTO ST

FRONT VIEW OF 5 SACRAMENTO ST

VIEW OF EXISTING OVERHANG & REAR ELL

SATELLITE VIEW OF SITE

REAR VIEW OF 5 SACRAMENTO ST

REAR VIEW OF 5 SACRAMENTO ST

KBA

07.15.21