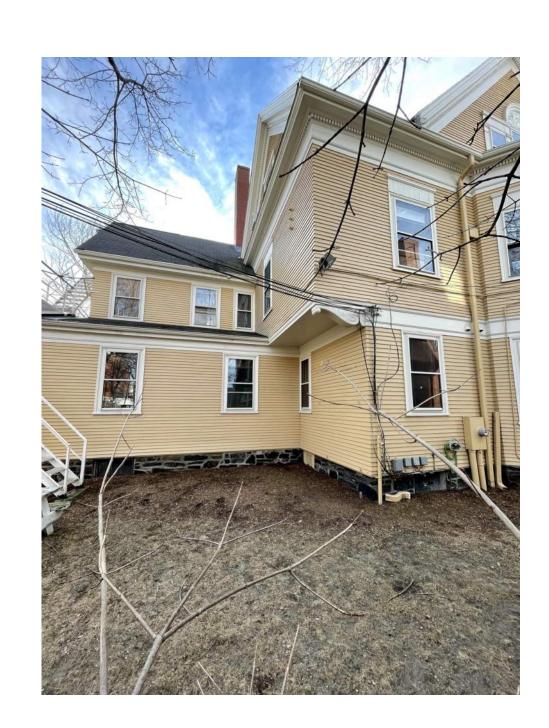

5 Sacramento Street (1891) is a 9,260 square foot wood frame building, owned by Harvard University since 1964. This building shares a lot with three other university buildings housing Harvard affiliates: two undergraduate dormitories and one affiliated residential building occupied primarily by graduate students. While 5 Sacramento Street has no formal historic designations, it is valued as a significant historic Queen Anne house due to the high quality of its design and construction, the product of esteemed local architect, George Fogerty. The proposed project has been reviewed positively by the Executive Director of the Cambridge Historical Commission. The proposed renovation and conversion project will respect the history of the building while renewing it and improving its sustainability to provide 25 beds of housing for Harvard graduate students and faculty affiliates.

5 Sacramento Street was originally constructed in 1891 as a large single-family residence but has been in institutional use for more than four decades. Its 45.2' height was built at a time that preceded the introduction of the Cambridge Zoning Ordinance. The Residence B zoning district has a maximum height limitation of 35', to which only ~19% of other lots in this Res-B district conform. Most lots in the district (~81%) accommodate buildings which exceed the 35' height limitation. As the proposed increase in height is a function of how low the building measurement starts due to the new light wells and will not physically add bulk to the top of the building, the proposed project will result in no impact to the perceived scale of the building. The resulting building will remain consistent with the prevailing scale in the district.

# FRONT VIEW OF 5 SACRAMENTO ST

FRONT VIEW OF 5 SACRAMENTO ST

VIEW OF EXISTING OVERHANG & REAR ELL

SATELLITE VIEW OF SITE

REAR VIEW OF 5 SACRAMENTO ST

REAR VIEW OF 5 SACRAMENTO ST

KBA

07.15.21