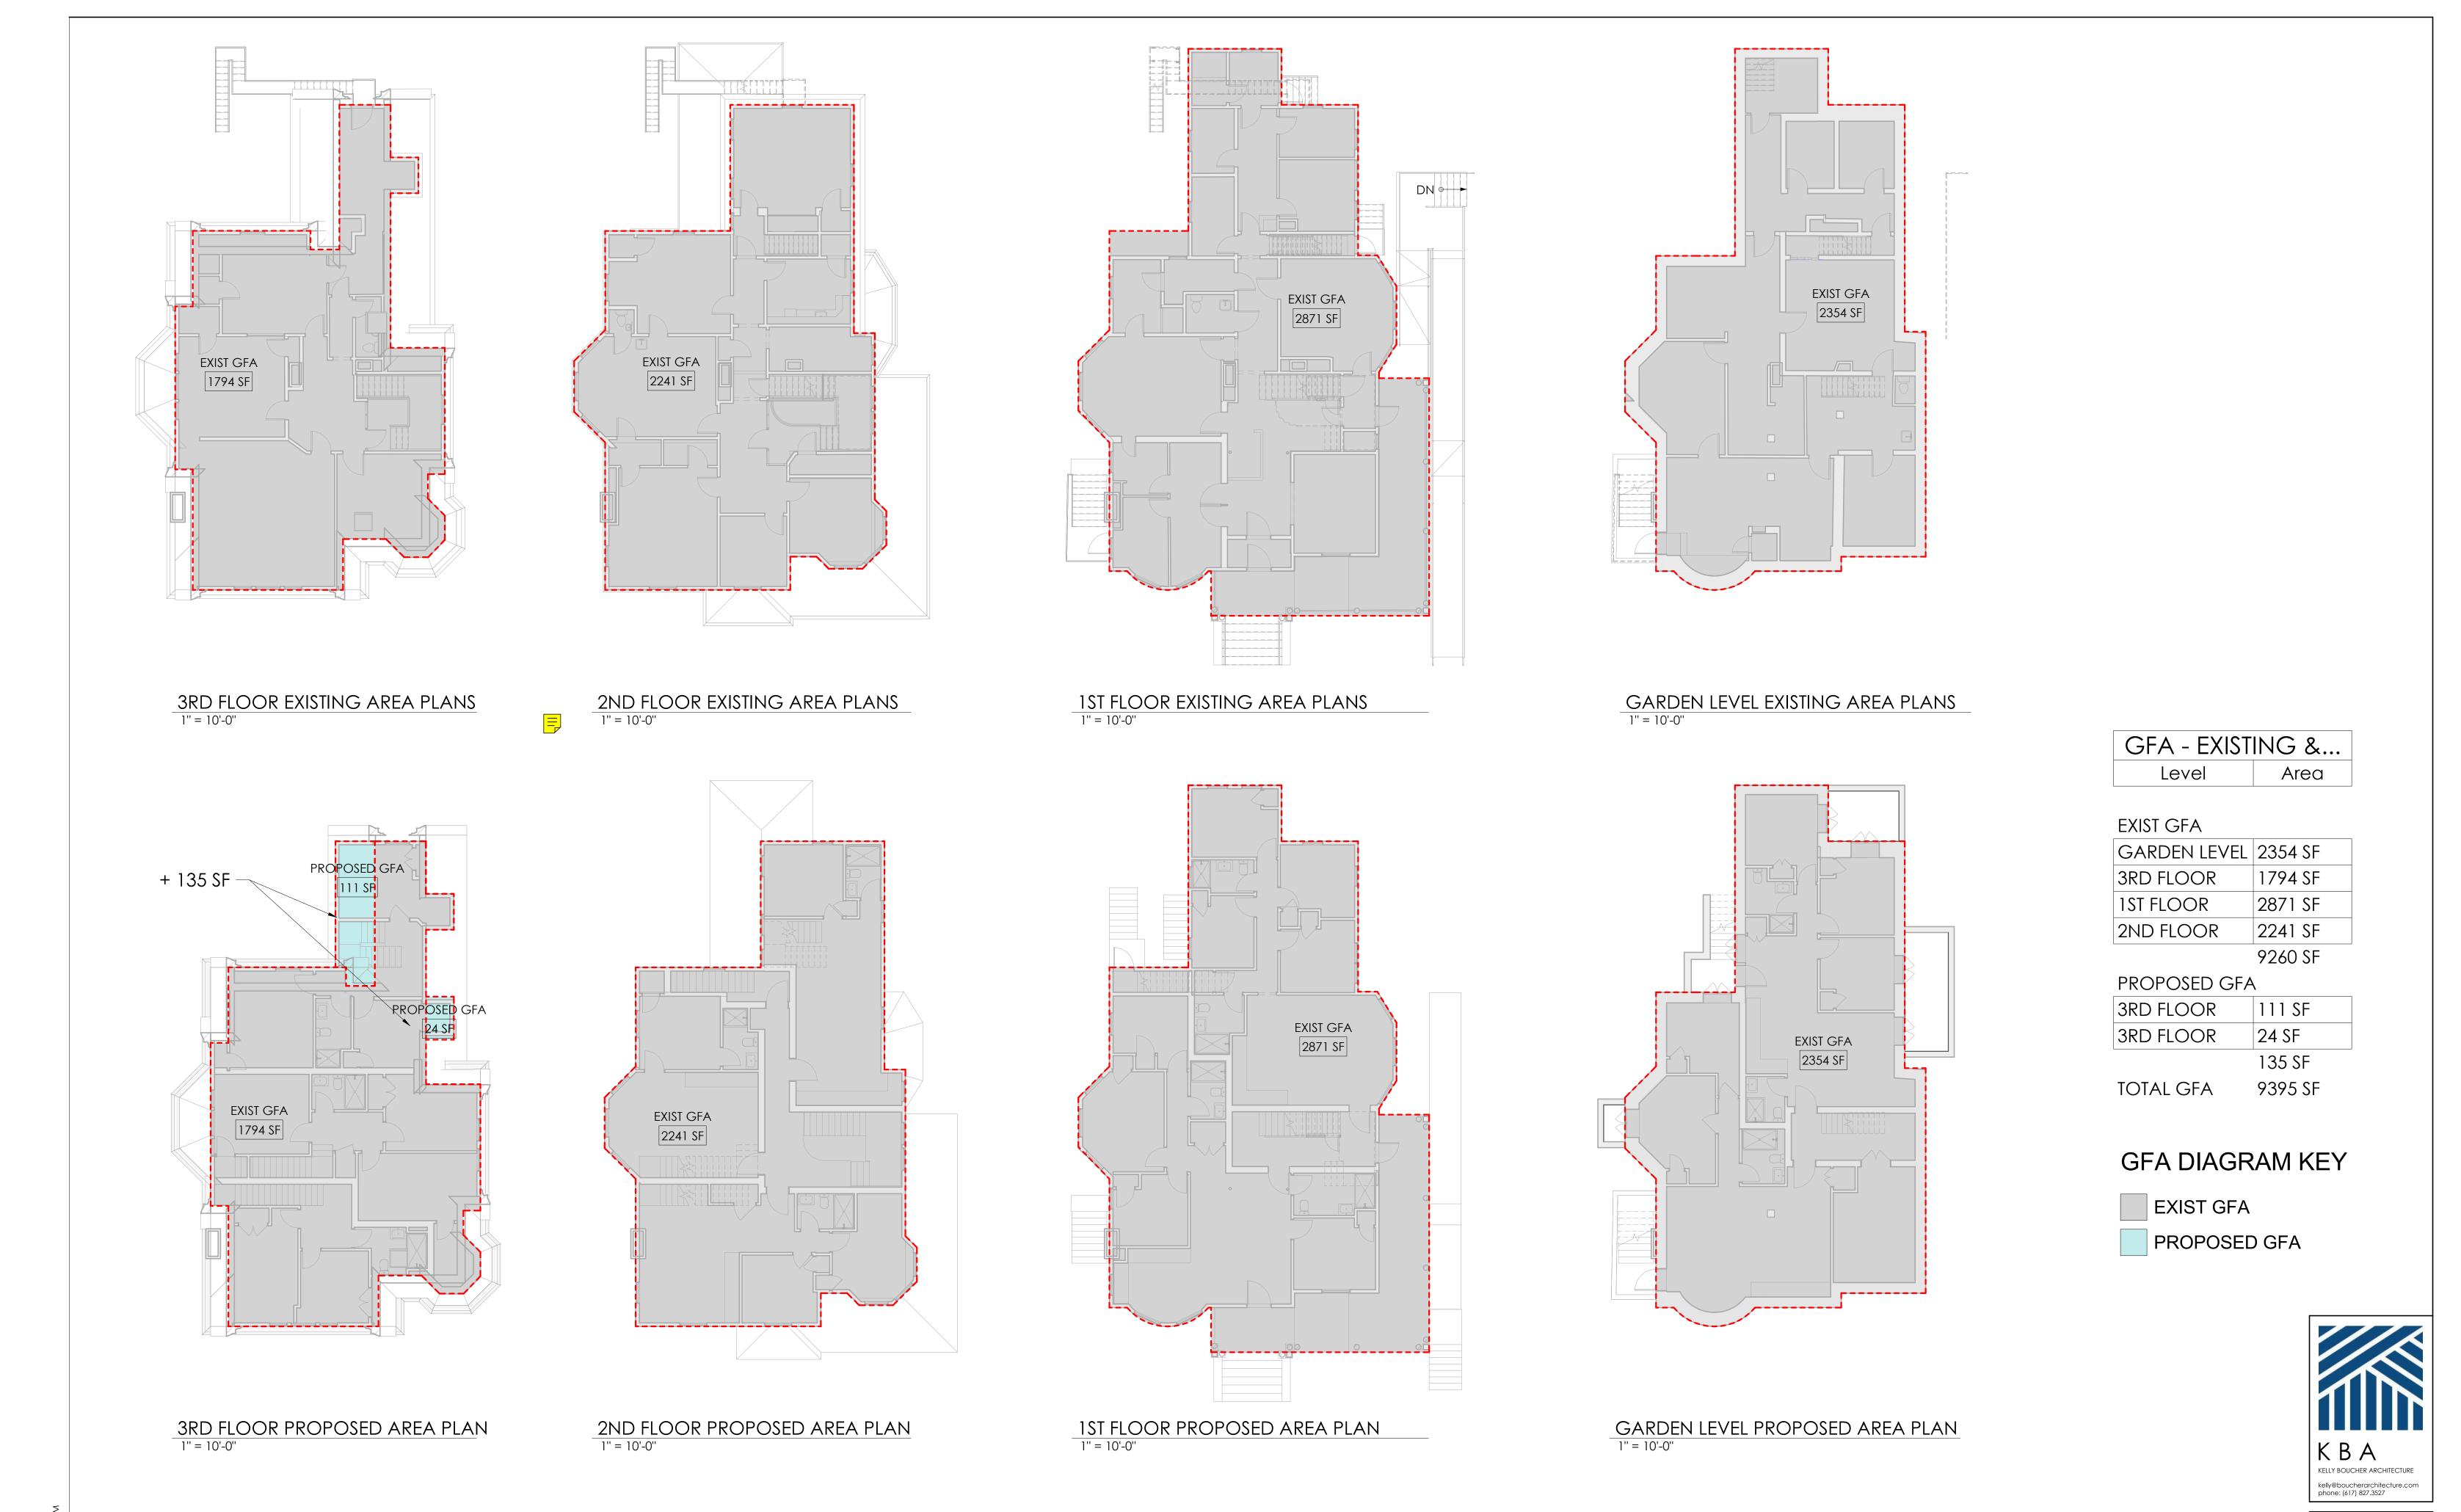

Phone: 617-384-8155

Requested Use/Occupancy: Dormitory, CZO 4.56.c.8

|                                                |               | Existing<br>Conditions                                  | Requested Conditions                                    | Ordinance<br>Requirements                               |        |
|------------------------------------------------|---------------|---------------------------------------------------------|---------------------------------------------------------|---------------------------------------------------------|--------|
| <u>TOTAL GROSS</u><br><u>FLOOR AREA:</u>       |               | Res B only: 15,448<br>SF                                | Res B only: 15,583<br>SF                                | Res B only: 15,593<br>SF                                | (max.) |
| LOT AREA:                                      |               | 42,408 SF                                               | No change                                               | 5,000 SF                                                | (min.) |
| RATIO OF GROSS<br>FLOOR AREA TO<br>LOT AREA: 2 |               | 0.36                                                    | 0.37                                                    | 0.37                                                    |        |
| LOT AREA OF<br>EACH DWELLING<br>UNIT           |               | N/A                                                     | N/A                                                     | N/A                                                     |        |
| SIZE OF LOT:                                   | WIDTH         | 229.3' Sacramento frontage                              | No change                                               | 50' frontage                                            |        |
|                                                | DEPTH         | 226.2'                                                  | No change                                               | N/A                                                     |        |
| SETBACKS IN FEE]                               | :FRONT        | 23.7'                                                   | No change                                               | 15'                                                     |        |
|                                                | REAR          | N/A                                                     | N/A                                                     | N/A                                                     |        |
|                                                | LEFT<br>SIDE  | N/A                                                     | N/A                                                     | N/A                                                     |        |
|                                                | RIGHT<br>SIDE | N/A                                                     | N/A                                                     | N/A                                                     |        |
| SIZE OF BUILDING:                              |               | 45.2'                                                   | 45.5'                                                   | 35'                                                     |        |
|                                                | WIDTH         | 80.5'                                                   | No change                                               | N/A                                                     |        |
| RATIO OF USABLE<br>OPEN SPACE TO<br>LOT AREA:  |               | N/A                                                     | N/A                                                     | N/A                                                     |        |
| NO. OF DWELLING UNITS:                         |               | N/A                                                     | N/A                                                     | N/A                                                     |        |
| NO. OF PARKING<br>SPACES:                      |               | spaces allocated     to building in     University pool | 7 spaces allocated<br>to building in<br>University pool | 7 spaces allocated<br>to building in<br>University pool |        |
| NO. OF LOADING<br>AREAS:                       |               | 0                                                       | 0                                                       | 0                                                       |        |
| DISTANCE TO<br>NEAREST BLDG.<br>ON SAME LOT    |               | 18.8'                                                   | No change                                               | 15.1'                                                   |        |

# **EXIST GFA** PROPOSED GFA CONFORMING **ADDITIONS**

**GFA DIAGRAM KEY** 

## THIRD FL

3/32" = 1'-0"

## SECOND FL

3/32" = 1'-0"

## FIRST FL

3/32" = 1'-0"

## **GARDEN LEVEL**

3/32" = 1'-0"

07.15.21

A003

**EXISTING FRONT VIEW** 

PROPOSED FRONT VIEW

**EXISTING REAR VIEW** 

PROPOSED REAR VIEW