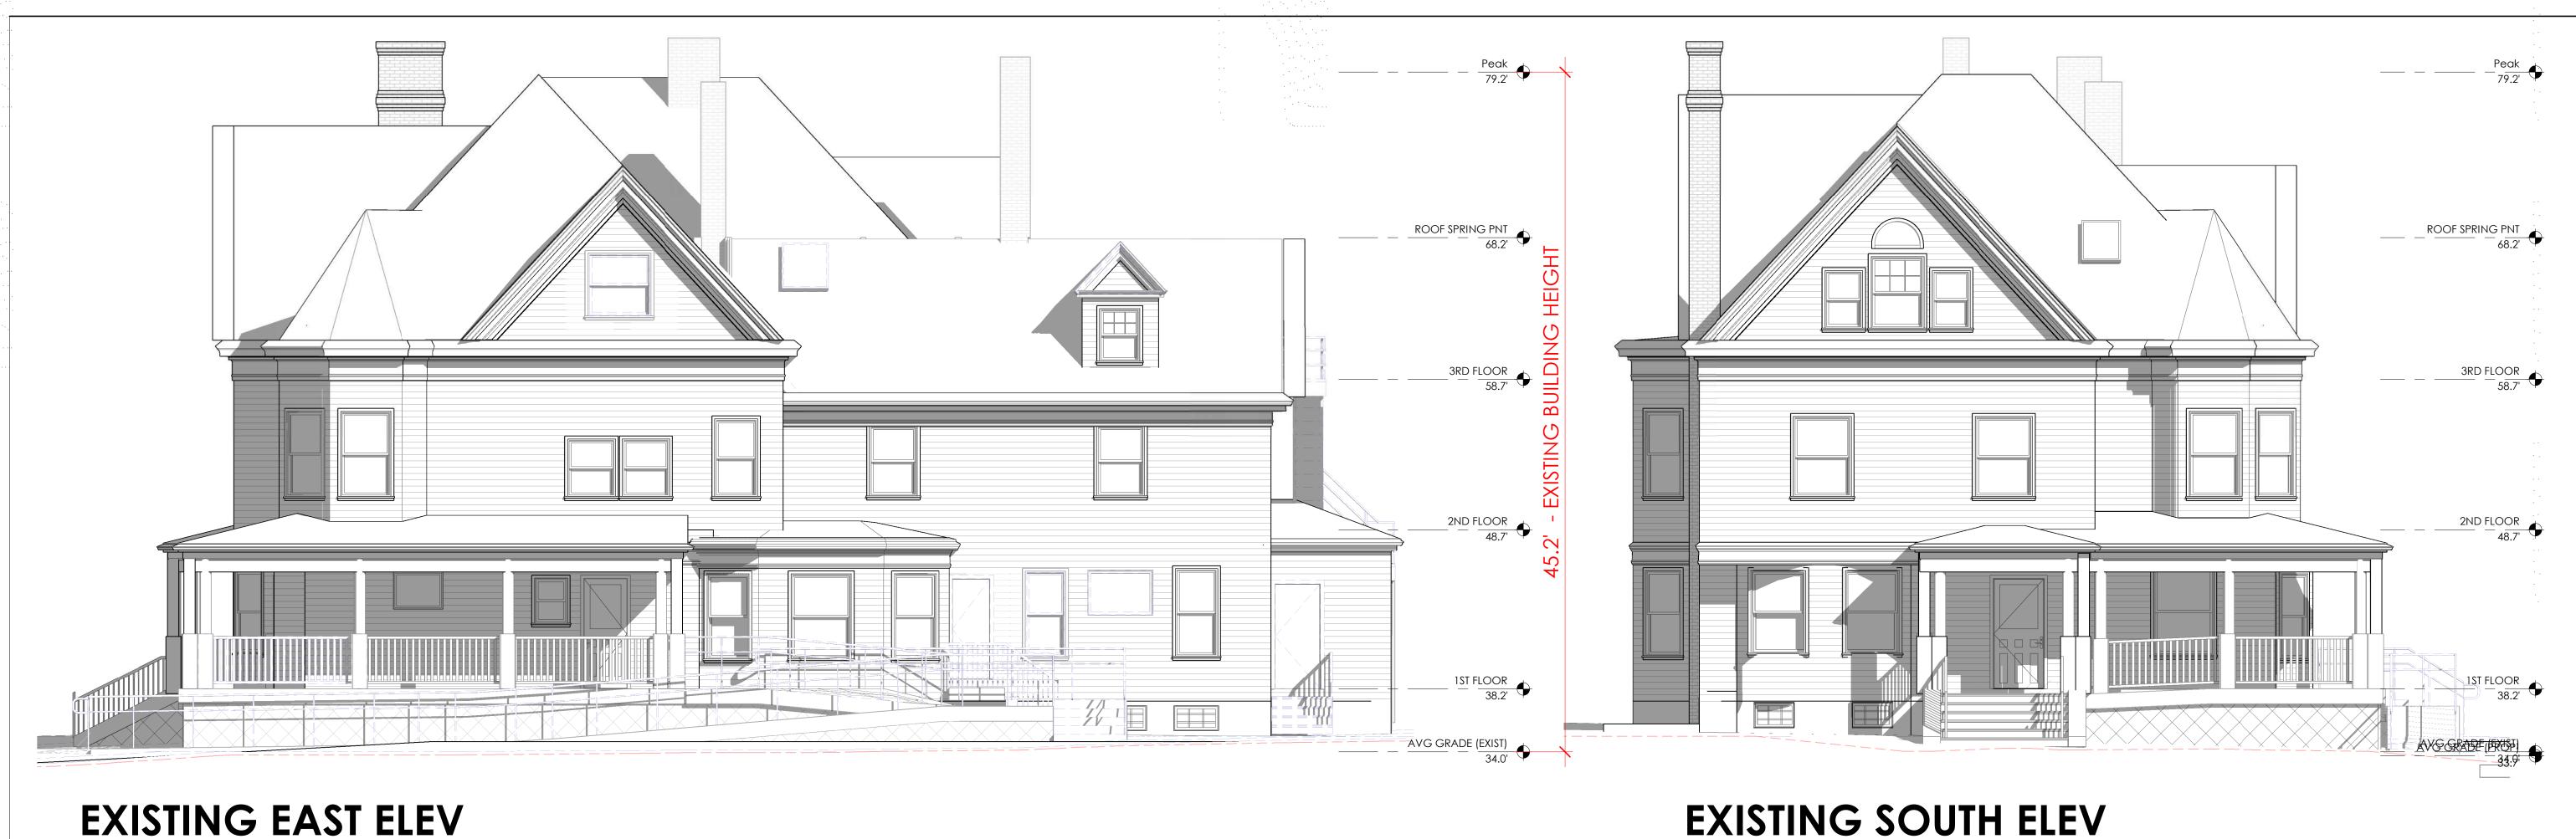

#### Variance 1: Maximum Height

(CZO 5.31, Table 5.1 Maximum height) To exceed the maximum height permitted on the lot; Maximum allowed height is 35'. Existing height is 45.2'. Proposed height is 45.5'. Increase is 0.3', resulting from the creation of 4 window wells that change the mean grade.

5 Sacramento Street was originally constructed in 1891 as a large single-family residence but has been in institutional use for more than four decades. Its 45.2' height was built at a time that preceded the introduction of the Cambridge Zoning Ordinance. The Residence B zoning district has a maximum height limitation of 35', to which only ~19% of other lots in this Res-B district conform. Most lots in the district (~81%) accommodate buildings which exceed the 35' height limitation. As the proposed increase in height is a function of how low the building measurement starts due to the new light wells and will not physically add bulk to the top of the building, the proposed project will result in no impact to the perceived scale of the building. The resulting building will remain consistent with the prevailing scale in the district.

### Variance 1: Maximum Height

(CZO 5.31, Table 5.1 Maximum height)

To exceed the maximum height permitted on the lot; Maximum allowed height is 35'. Existing height is 45.2'. Proposed height is 45.5'. Increase is 0.3', resulting from the creation of 4 window wells that change the mean grade.

# **EXISTING EAST ELEV**