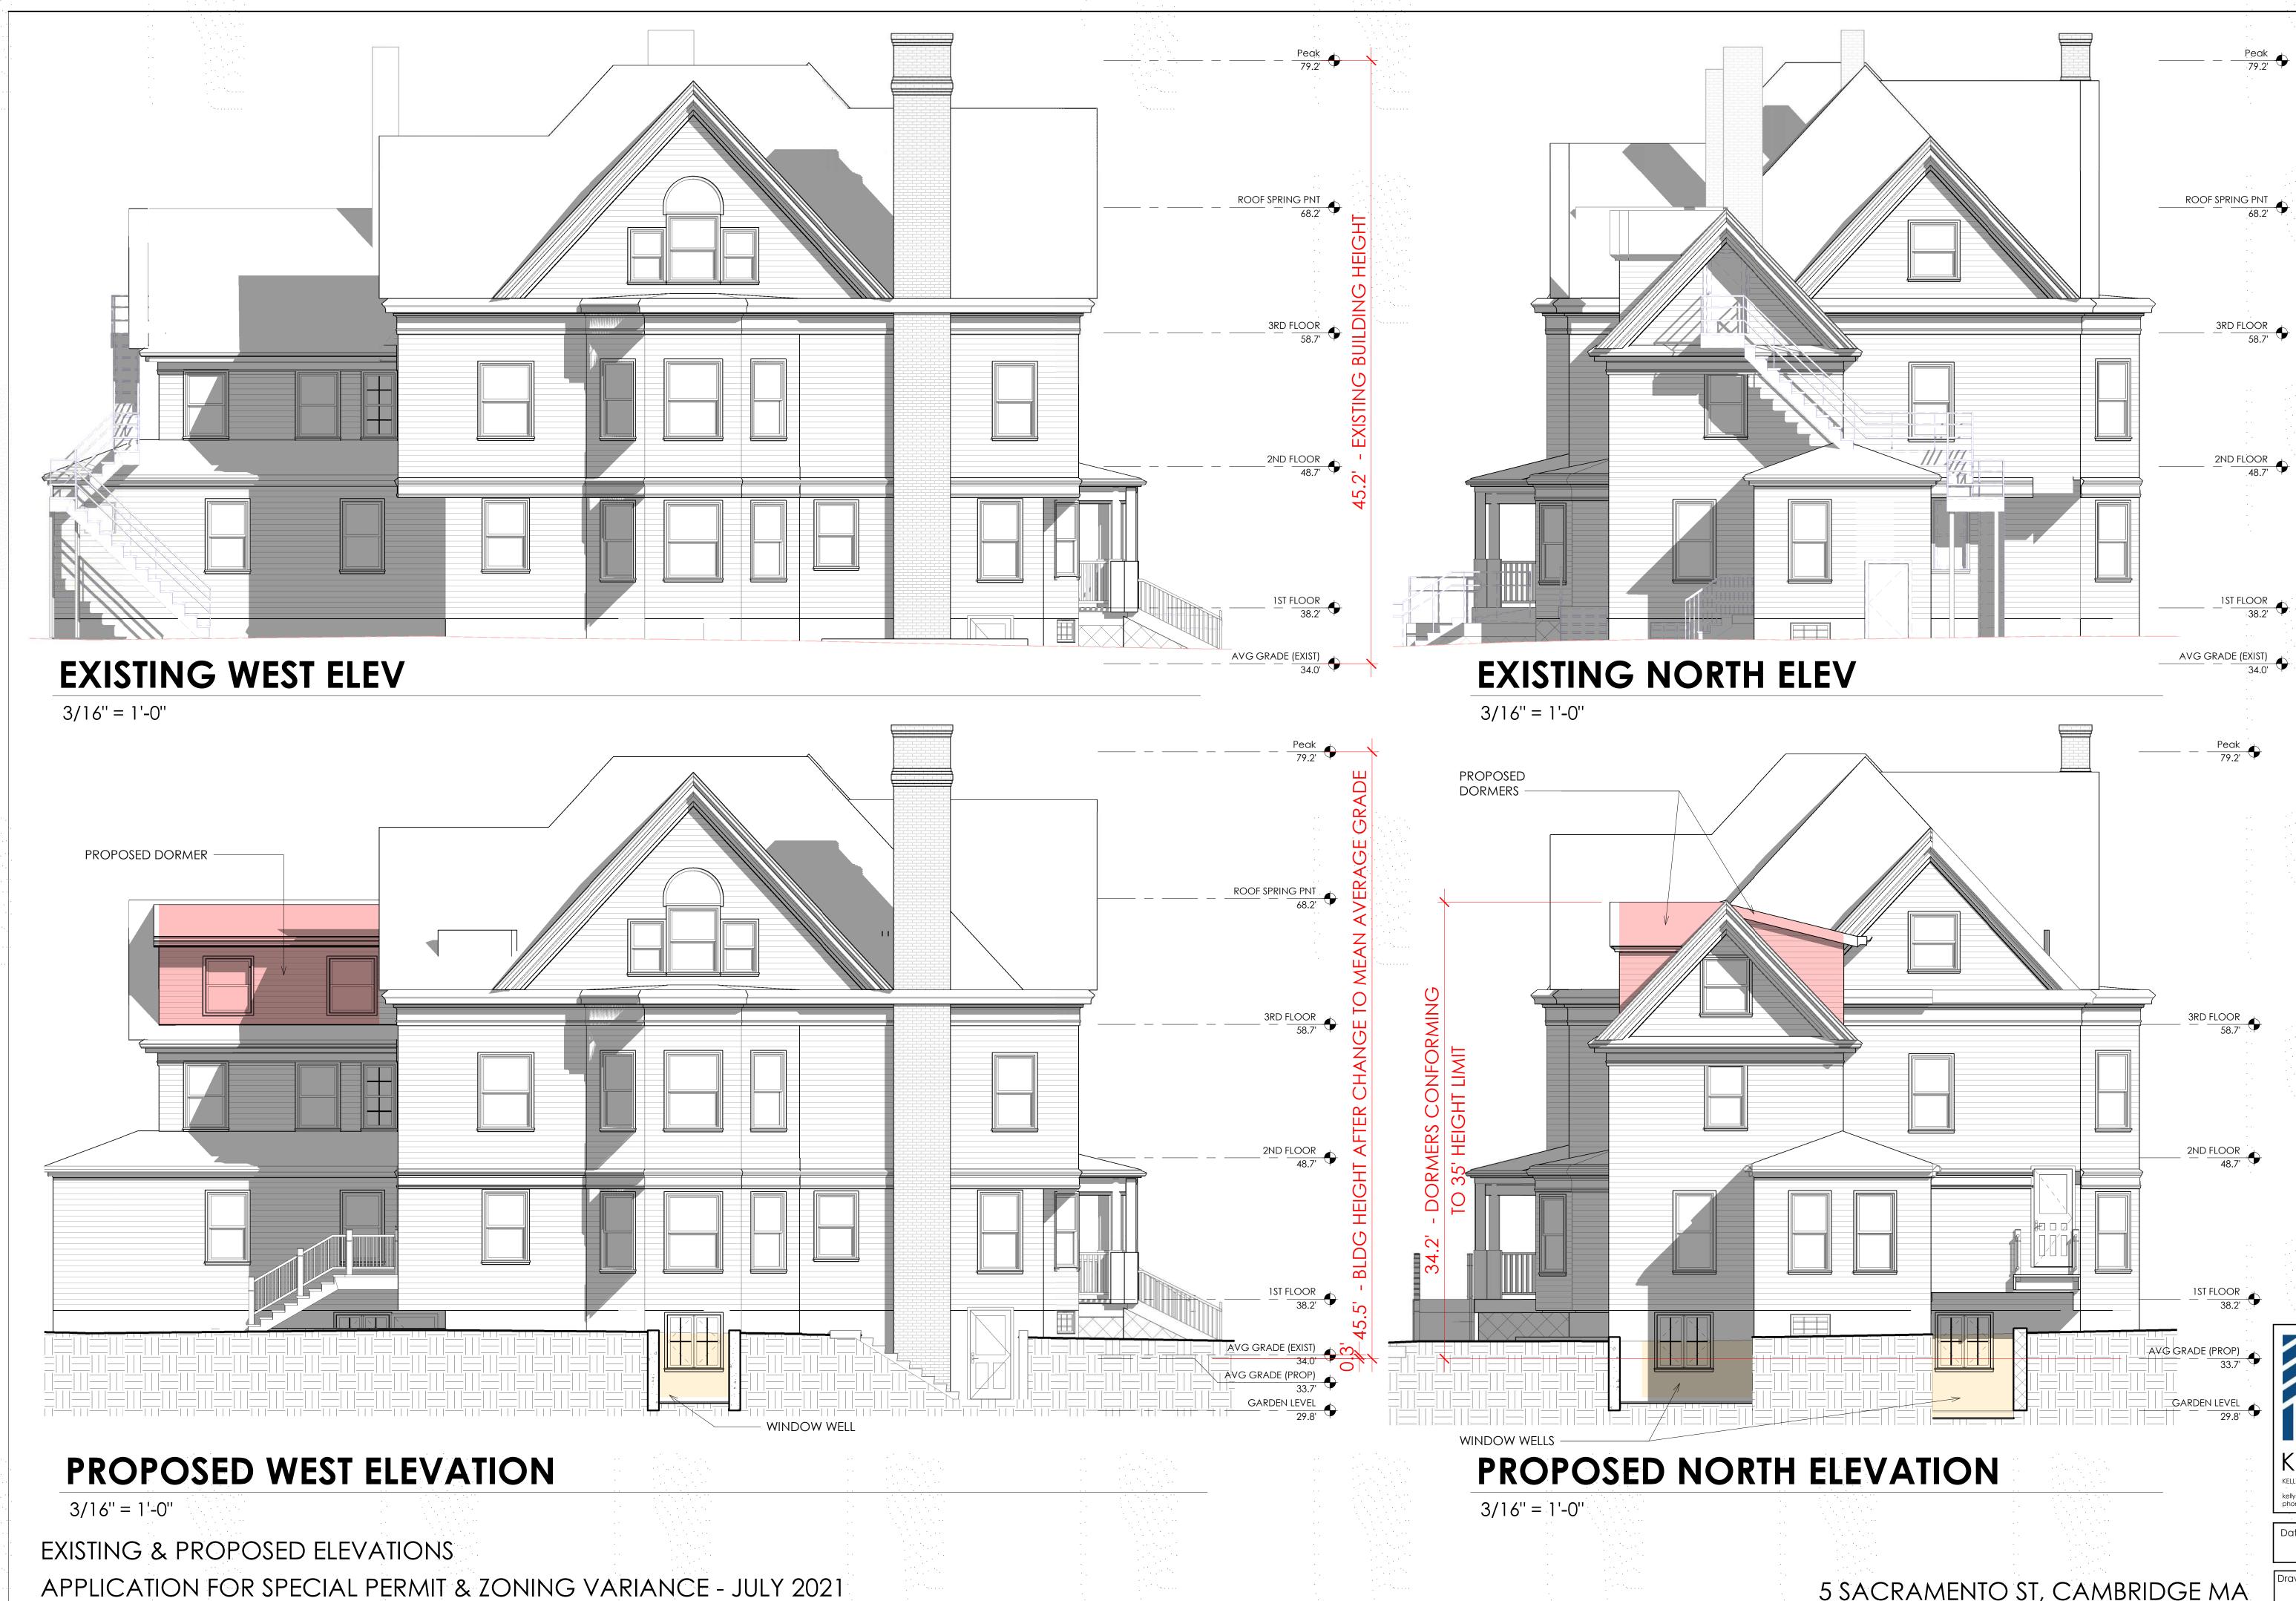

#### Variance 1: Maximum Height

(CZO 5.31, Table 5.1 Maximum height) To exceed the maximum height permitted on the lot; Maximum allowed height is 35'. Existing height is 45.2'. Proposed height is 45.5'. Increase is 0.3', resulting from the creation of 4 window wells that change the mean grade.

5 Sacramento Street was originally constructed in 1891 as a large single-family residence but has been in institutional use for more than four decades. Its 45.2' height was built at a time that preceded the introduction of the Cambridge Zoning Ordinance. The Residence B zoning district has a maximum height limitation of 35', to which only ~19% of other lots in this Res-B district conform. Most lots in the district (~81%) accommodate buildings which exceed the 35' height limitation. As the proposed increase in height is a function of how low the building measurement starts due to the new light wells and will not physically add bulk to the top of the building, the proposed project will result in no impact to the perceived scale of the building. The resulting building will remain consistent with the prevailing scale in the district.

#### PROJECT SCOPE

- PROPOSED ADDITIONS ARE LIMITED TO 3RD FLOOR REAR ELL. 2 DORMERS ARE BEING ADDED, ONE AT THE DRIVEWAY SIDE TO MATCH THE EXISTING AND A NEW SHED AT THE REAR TO PROVIDE WINDOWS TO THE INTERIOR.
- RECONFIGURATION OF THE EXISTING ACCESSIBLE RAMP TO ACCOMMODATE NEW WINDOWS AT BASEMENT
- NEW WINDOW WELLS WILL BE ADDED FOR EGRESS, LIGHT, AND AIR TO BELOW GRADE UNITS
- EXISTING FIRE ESCAPE WILL BE REMOVED.
- THE MAIN DECORATIVE CHIMNEY AT THE FRONT LEFT SIDE OF THE HOUSE WILL BE MAINTAINED. ALL OTHER CHIMNEYS WILL BE REMOVED
- EXTERIOR IMPROVEMENTS INCLUDE COVERED BIKE PARKING, ACCESSIBLE SIDEWALKS AND ENTRANCE, DEDICATED RECYCLING & TRASH STORAGE

### Variance 1: Maximum Height

(CZO 5.31, Table 5.1 Maximum height)

To exceed the maximum height permitted on the lot; Maximum allowed height is 35'. Existing height is 45.2'. Proposed height is 45.5'. Increase is 0.3', resulting from the creation of 4 window wells that change the mean grade.