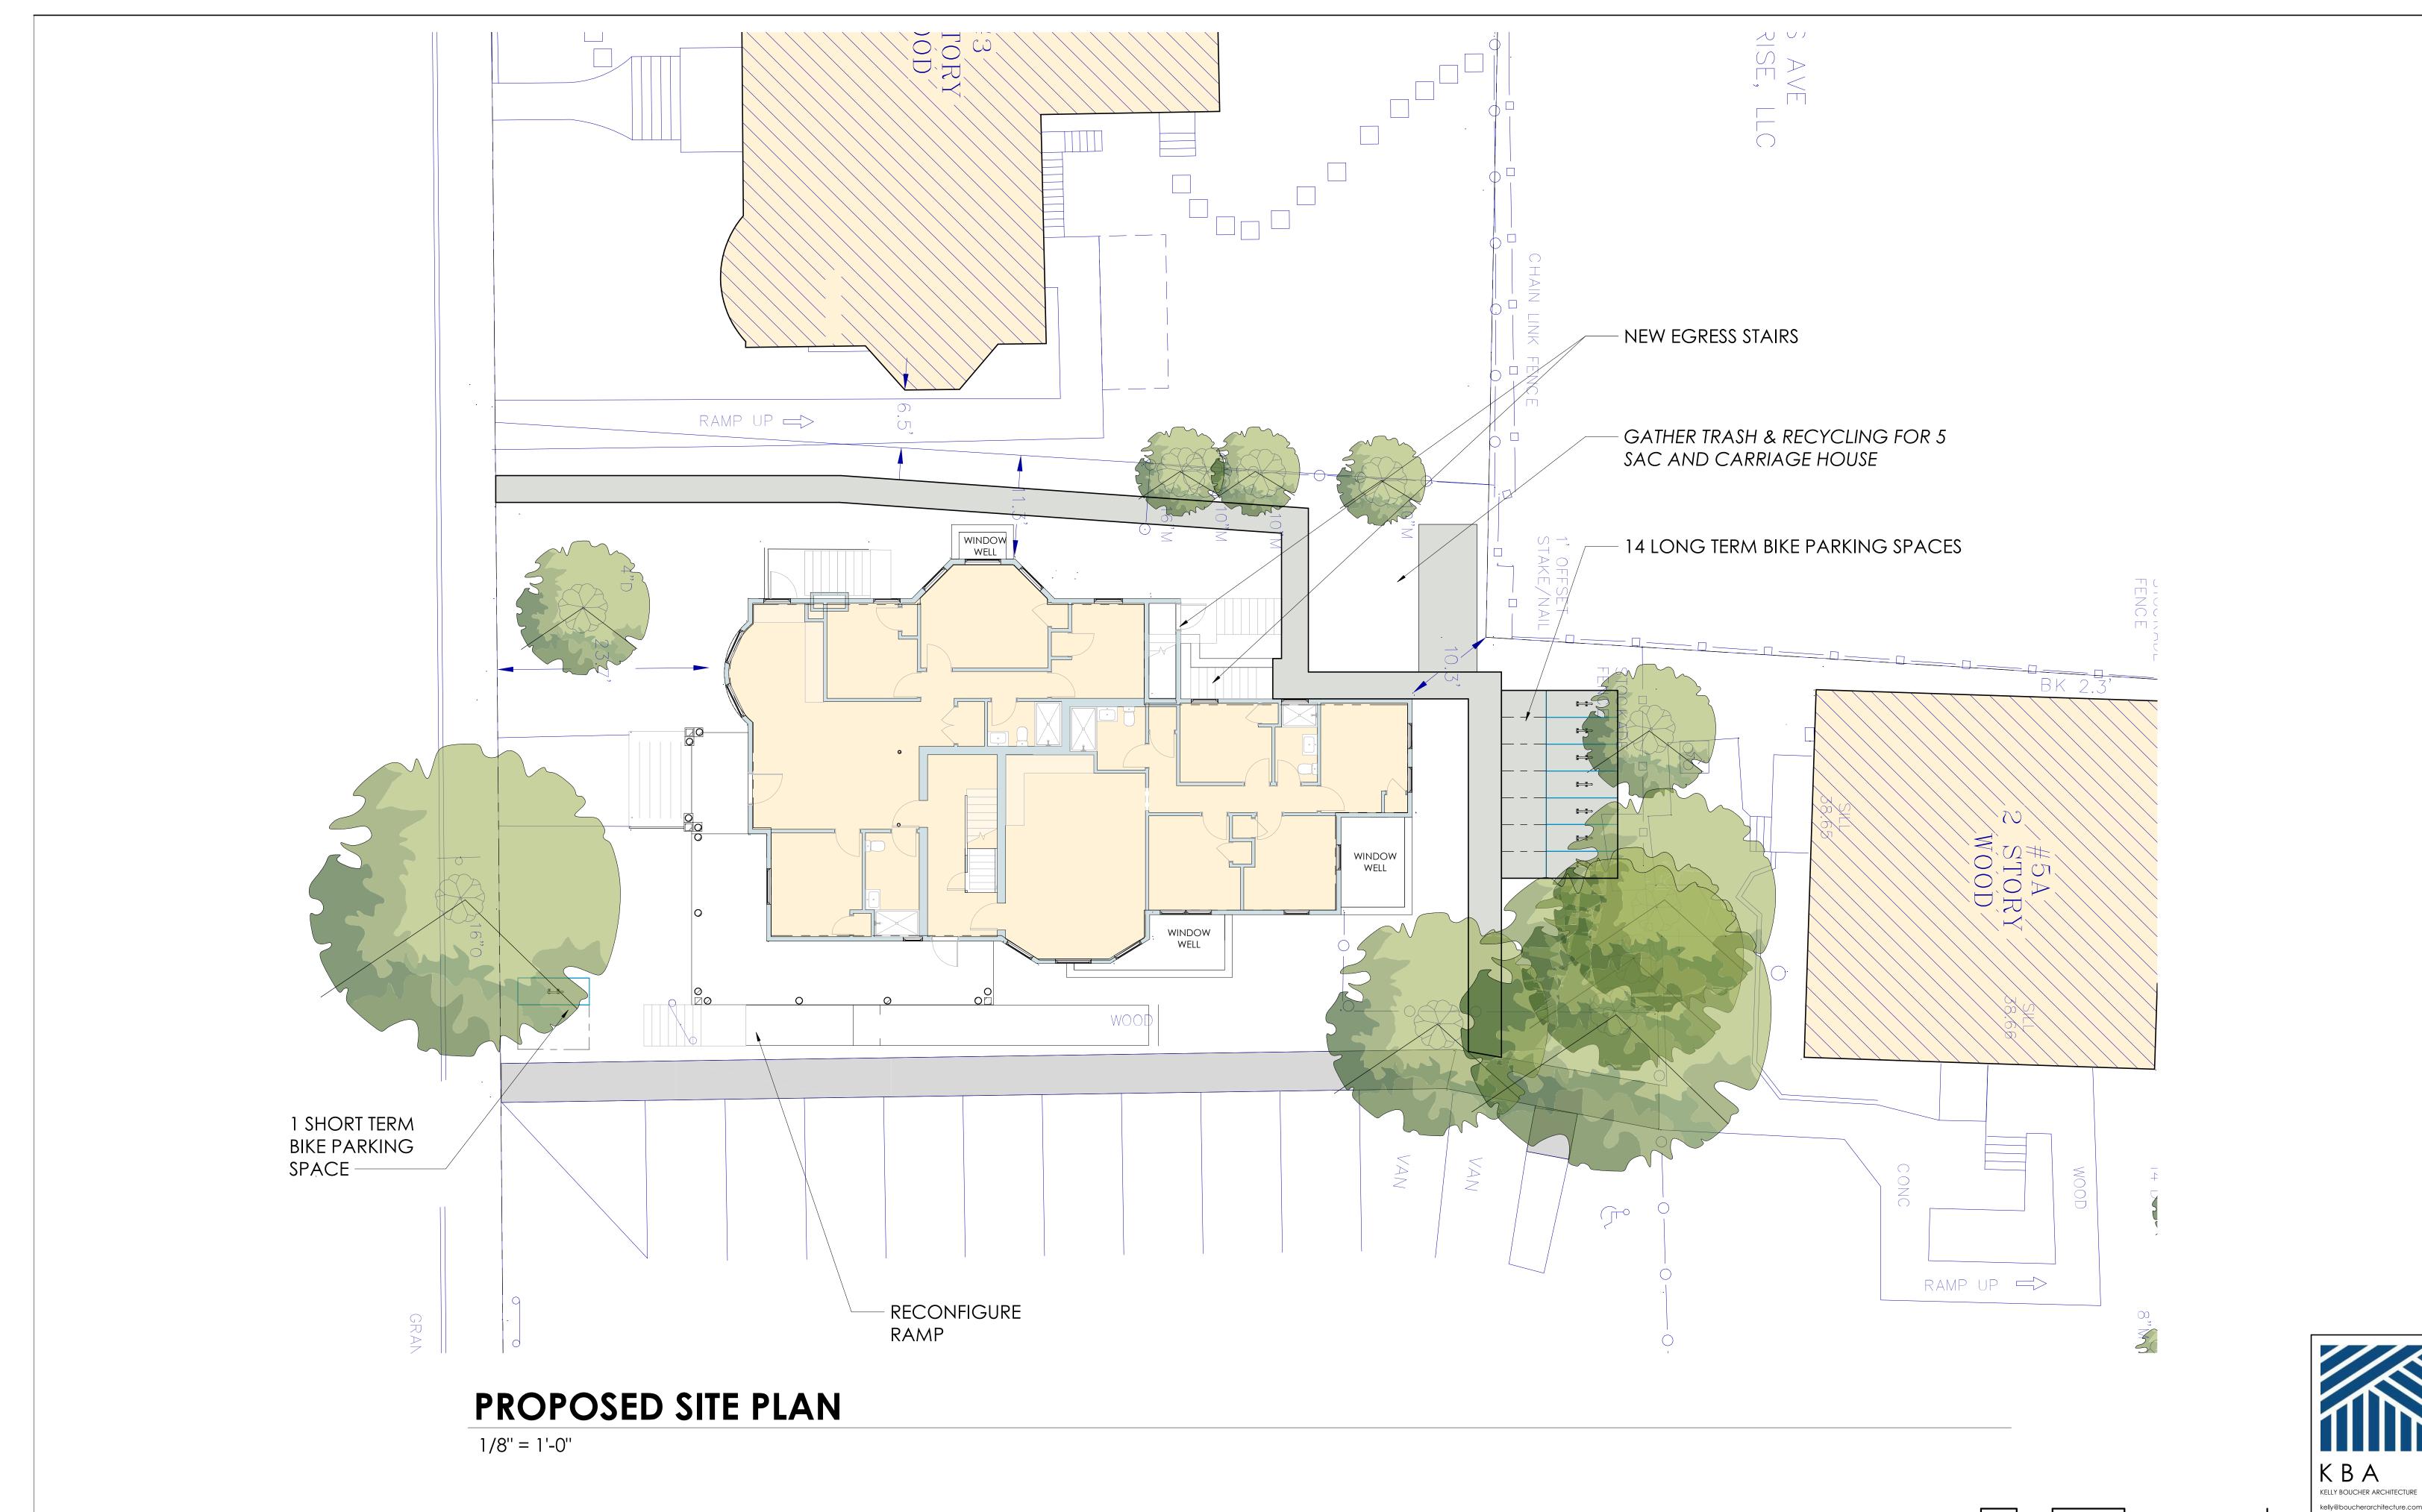

#### PROJECT SCOPE

- PROPOSED ADDITIONS ARE LIMITED TO 3RD FLOOR REAR ELL. 2 DORMERS ARE BEING ADDED, ONE AT THE DRIVEWAY SIDE TO MATCH THE EXISTING AND A NEW SHED AT THE REAR TO PROVIDE WINDOWS TO THE INTERIOR.
- RECONFIGURATION OF THE EXISTING ACCESSIBLE RAMP TO ACCOMMODATE NEW WINDOWS AT BASEMENT
- NEW WINDOW WELLS WILL BE ADDED FOR EGRESS, LIGHT, AND AIR TO BELOW GRADE UNITS
- EXISTING FIRE ESCAPE WILL BE REMOVED.
- THE MAIN DECORATIVE CHIMNEY AT THE FRONT LEFT SIDE OF THE HOUSE WILL BE MAINTAINED. ALL OTHER CHIMNEYS WILL BE REMOVED
- EXTERIOR IMPROVEMENTS INCLUDE COVERED BIKE PARKING, ACCESSIBLE SIDEWALKS AND ENTRANCE, DEDICATED RECYCLING & TRASH STORAGE

## 5 Sacramento Street

KBA

KELLY BOUCHER ARCHITECTURE

kelly@boucherarchitecture.com

Date 07.15.21

Drawing no. A006

07.15.21

ARCHITECTURAL SITE PLAN
APPLICATION FOR SPECIAL PERMIT & ZONING VARIANCE - JULY 2021

0' 4' 8' 16' 32'

5 SACRAMENTO ST, CAMBRIDGE MA

Date 07.15.21

APPLICATION FOR SPECIAL PERMIT & ZONING VARIANCE - JULY 2021

5 SACRAMENTO ST, CAMBRIDGE MA