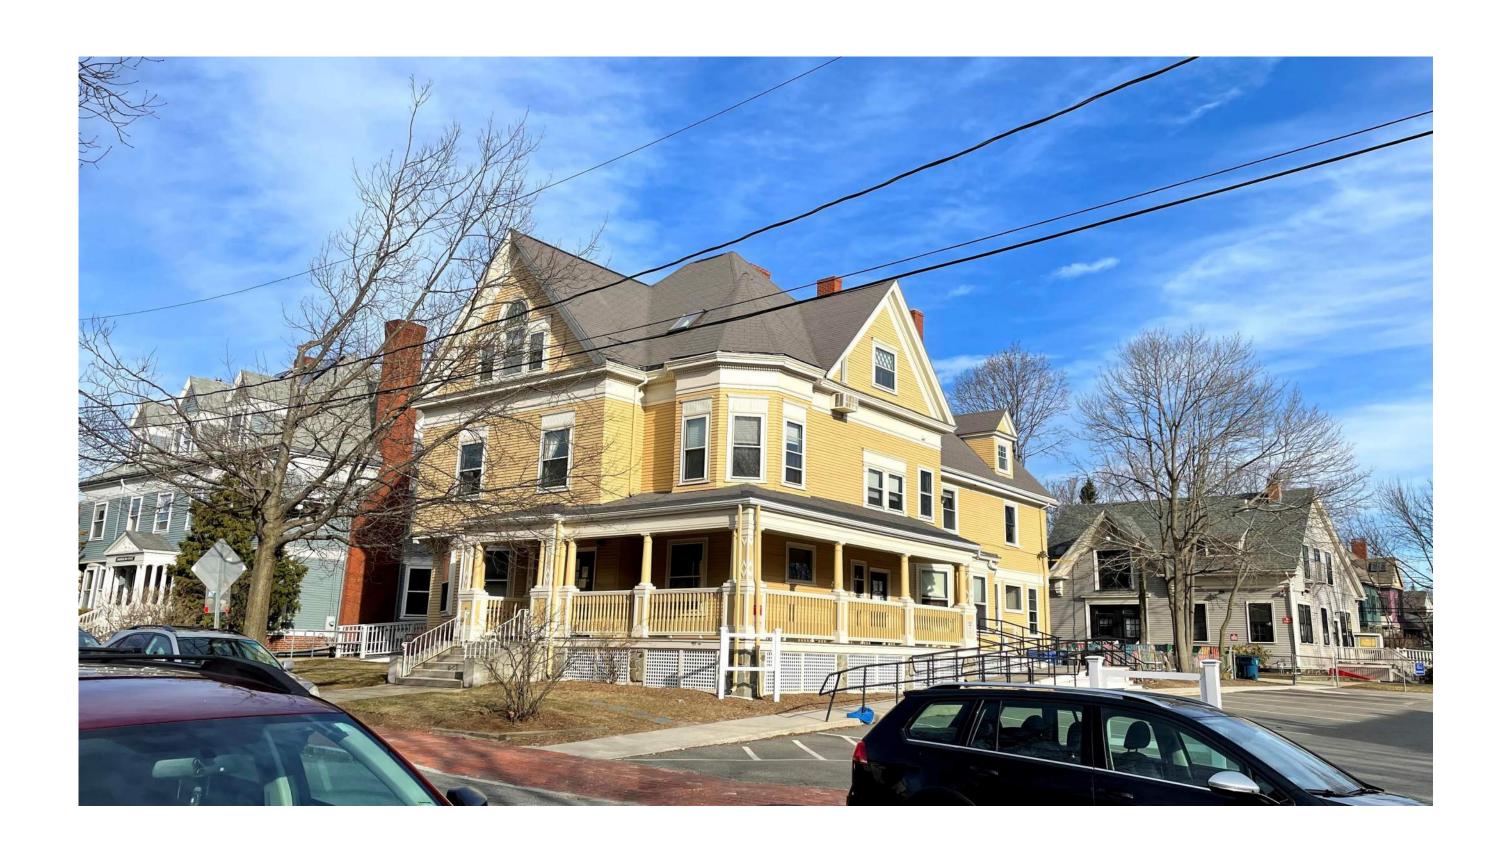

5 Sacramento Street (1891) is a 9,260 square foot wood frame building, owned by Harvard University since 1964. This building shares a lot with three other university buildings housing Harvard affiliates: two undergraduate dormitories and one affiliated residential building occupied primarily by graduate students. While 5 Sacramento Street has no formal historic designations, it is valued as a significant historic Queen Anne house due to the high quality of its design and construction, the product of esteemed local architect, George Fogerty. The proposed project has been reviewed positively by the Executive Director of the Cambridge Historical Commission. The proposed renovation and conversion project will respect the history of the building while renewing it and improving its sustainability to provide 25 beds of housing for Harvard graduate students and faculty affiliates.

# FRONT VIEW OF 5 SACRAMENTO ST

FRONT VIEW OF 5 SACRAMENTO ST

VIEW OF EXISTING OVERHANG & REAR ELL

SATELLITE VIEW OF SITE

REAR VIEW OF 5 SACRAMENTO ST

REAR VIEW OF 5 SACRAMENTO ST

KBA

07.15.21