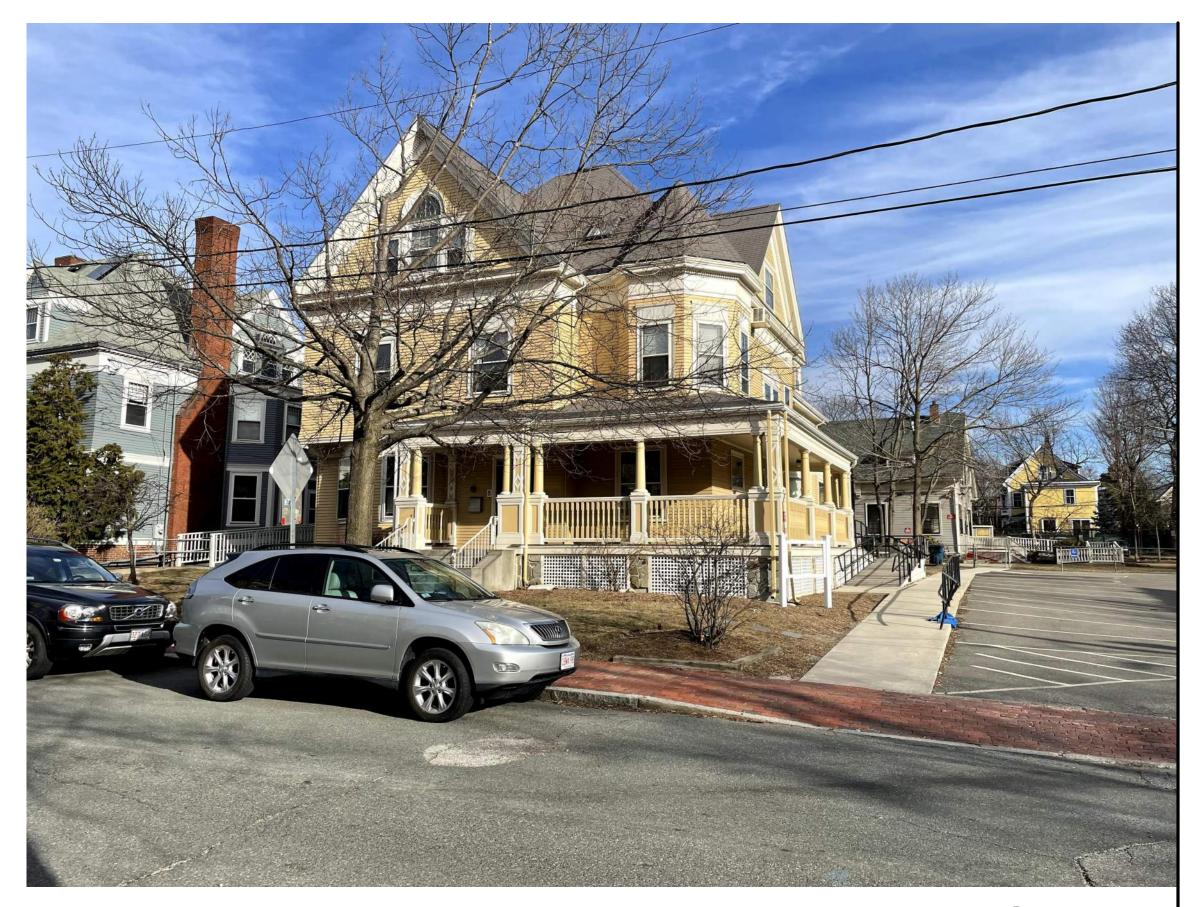

5 Sacramento Street (1891) is a 9,260 square foot wood frame building, owned by Harvard University since 1964. This building shares a lot with three other university buildings housing Harvard affiliates: two undergraduate dormitories and one affiliated residential building occupied primarily by graduate students. While 5 Sacramento Street has no formal historic designations, it is valued as a significant historic Queen Anne house due to the high quality of its design and construction, the product of esteemed local architect, George Fogerty. The proposed project has been reviewed positively by the Executive Director of the Cambridge Historical Commission. The proposed renovation and conversion project will respect the history of the building while renewing it and improving its sustainability to provide 25 beds of housing for Harvard graduate students and faculty affiliates.

# FRONT VIEW OF 5 SACRAMENTO ST

FRONT VIEW OF 5 SACRAMENTO ST

VIEW OF EXISTING OVERHANG & REAR ELL

SATELLITE VIEW OF SITE

REAR VIEW OF 5 SACRAMENTO ST

REAR VIEW OF 5 SACRAMENTO ST

KBA

07.15.21