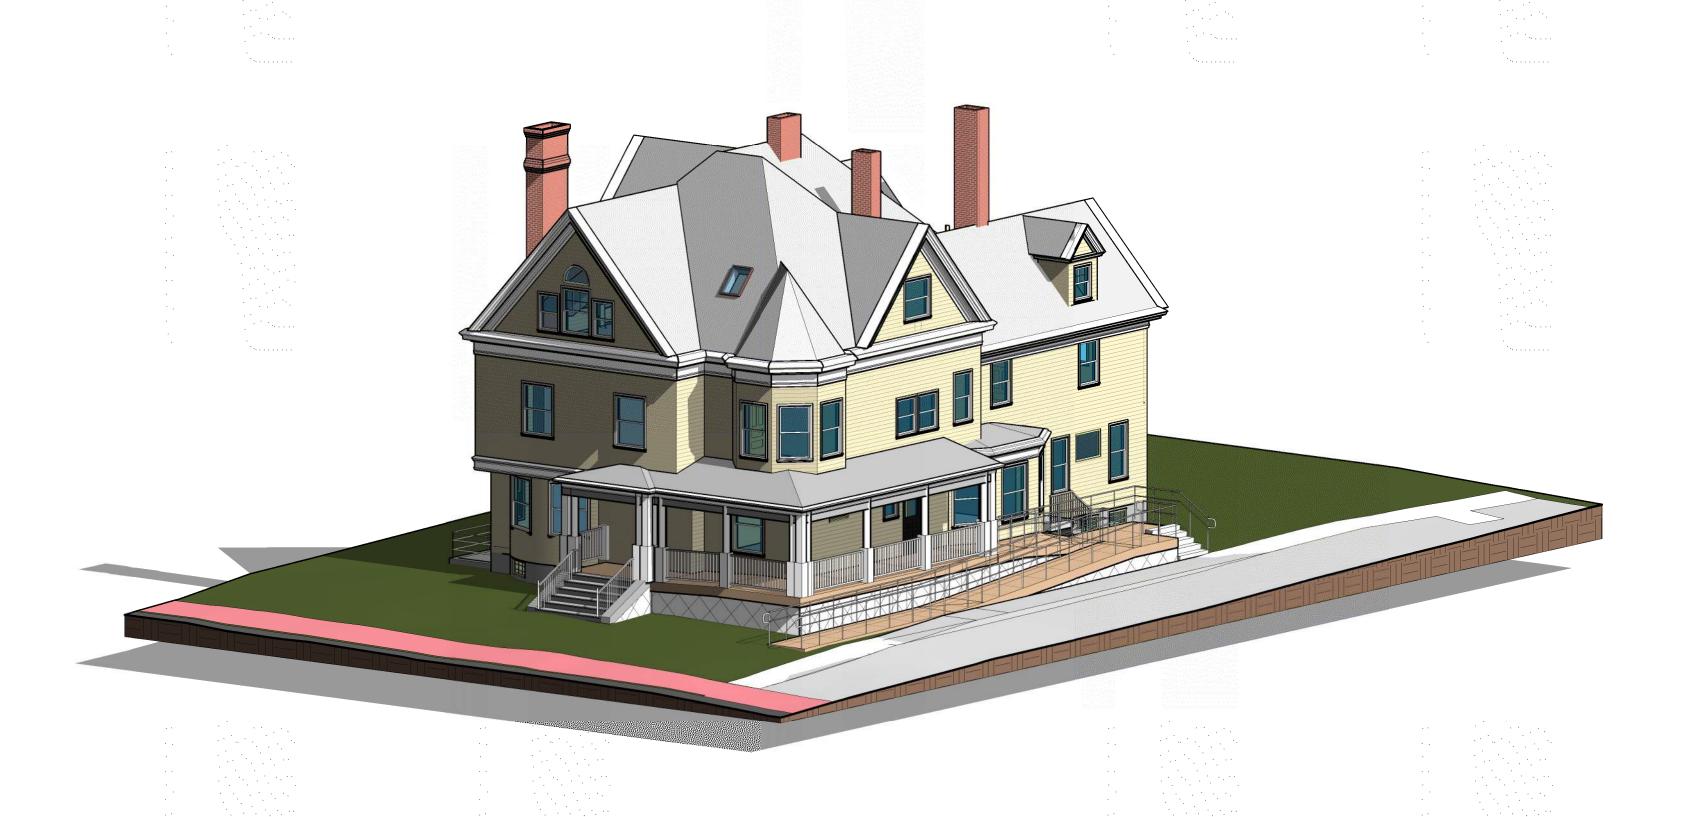

KBA

**EXISTING SE 3D VIEW** 

PROPOSED SE 3D VIEW

3D REPRESENTATION
APPLICATION FOR SPECIAL PERMIT & ZONING VARIANCE - JULY 2021

**EXISTING NW 3D VIEW** 

PROPOSED NW 3D VIEW

Date 07.15.21

07.15.21

5 Sacramento Street (1891) is a 9,260 square foot wood frame building, owned by Harvard University since 1964. This building shares a lot with three other university buildings housing Harvard affiliates: two undergraduate dormitories and one affiliated residential building occupied primarily by graduate students. While 5 Sacramento Street has no formal historic designations, it is valued as a significant historic Queen Anne house due to the high quality of its design and construction, the product of esteemed local architect, George Fogerty. The proposed project has been reviewed positively by the Executive Director of the Cambridge Historical Commission. The proposed renovation and conversion project will respect the history of the building while renewing it and improving its sustainability to provide 25 beds of housing for Harvard graduate students and faculty affiliates.