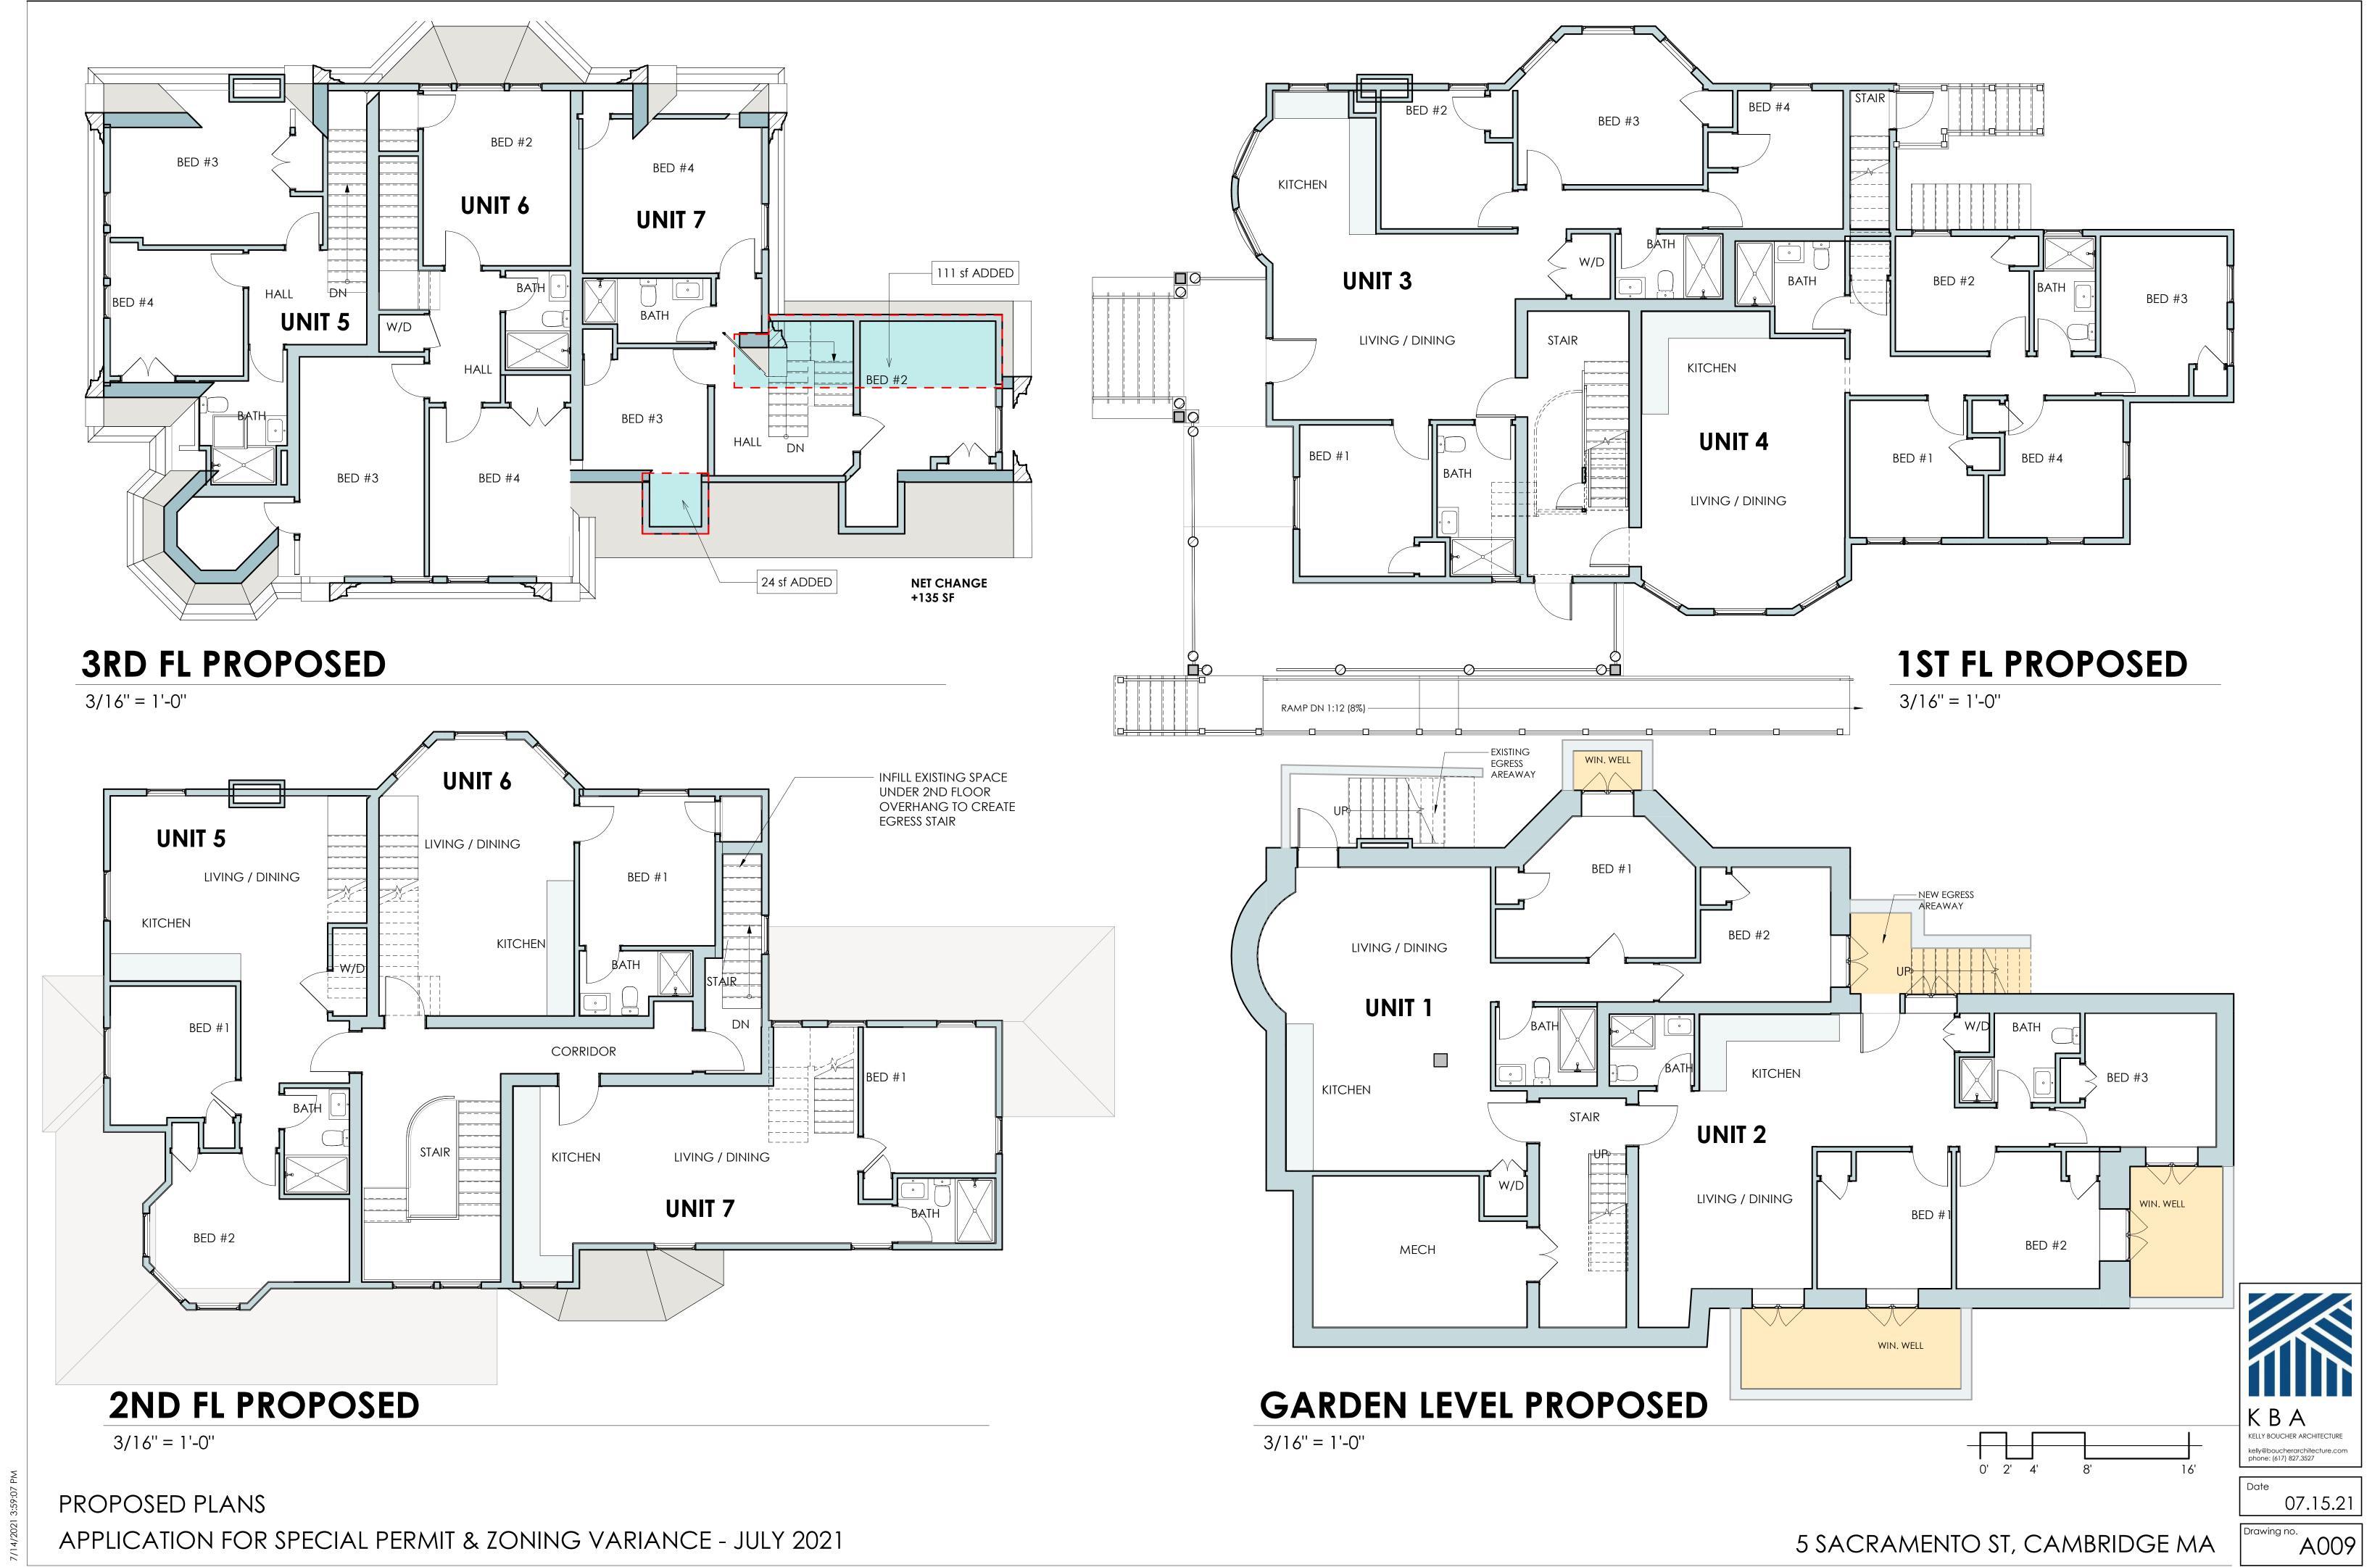

The proposed institutional residential use will provide 25 beds of housing in 7 units serving the Harvard University affiliated community, predominantly graduate students and faculty. The building will be managed and operated by Harvard University Housing, which will offer 12-month leases at market rate.

A009 PROPOSED PLANS

A010 EXISTING & PROPOSED ELEVATIONS

EXISTING & PROPOSED ELEVATIONS A011

A012 3D REPRESENTATION

PARCEL BLOCK MAP A013

SITE SURVEY A014

A001