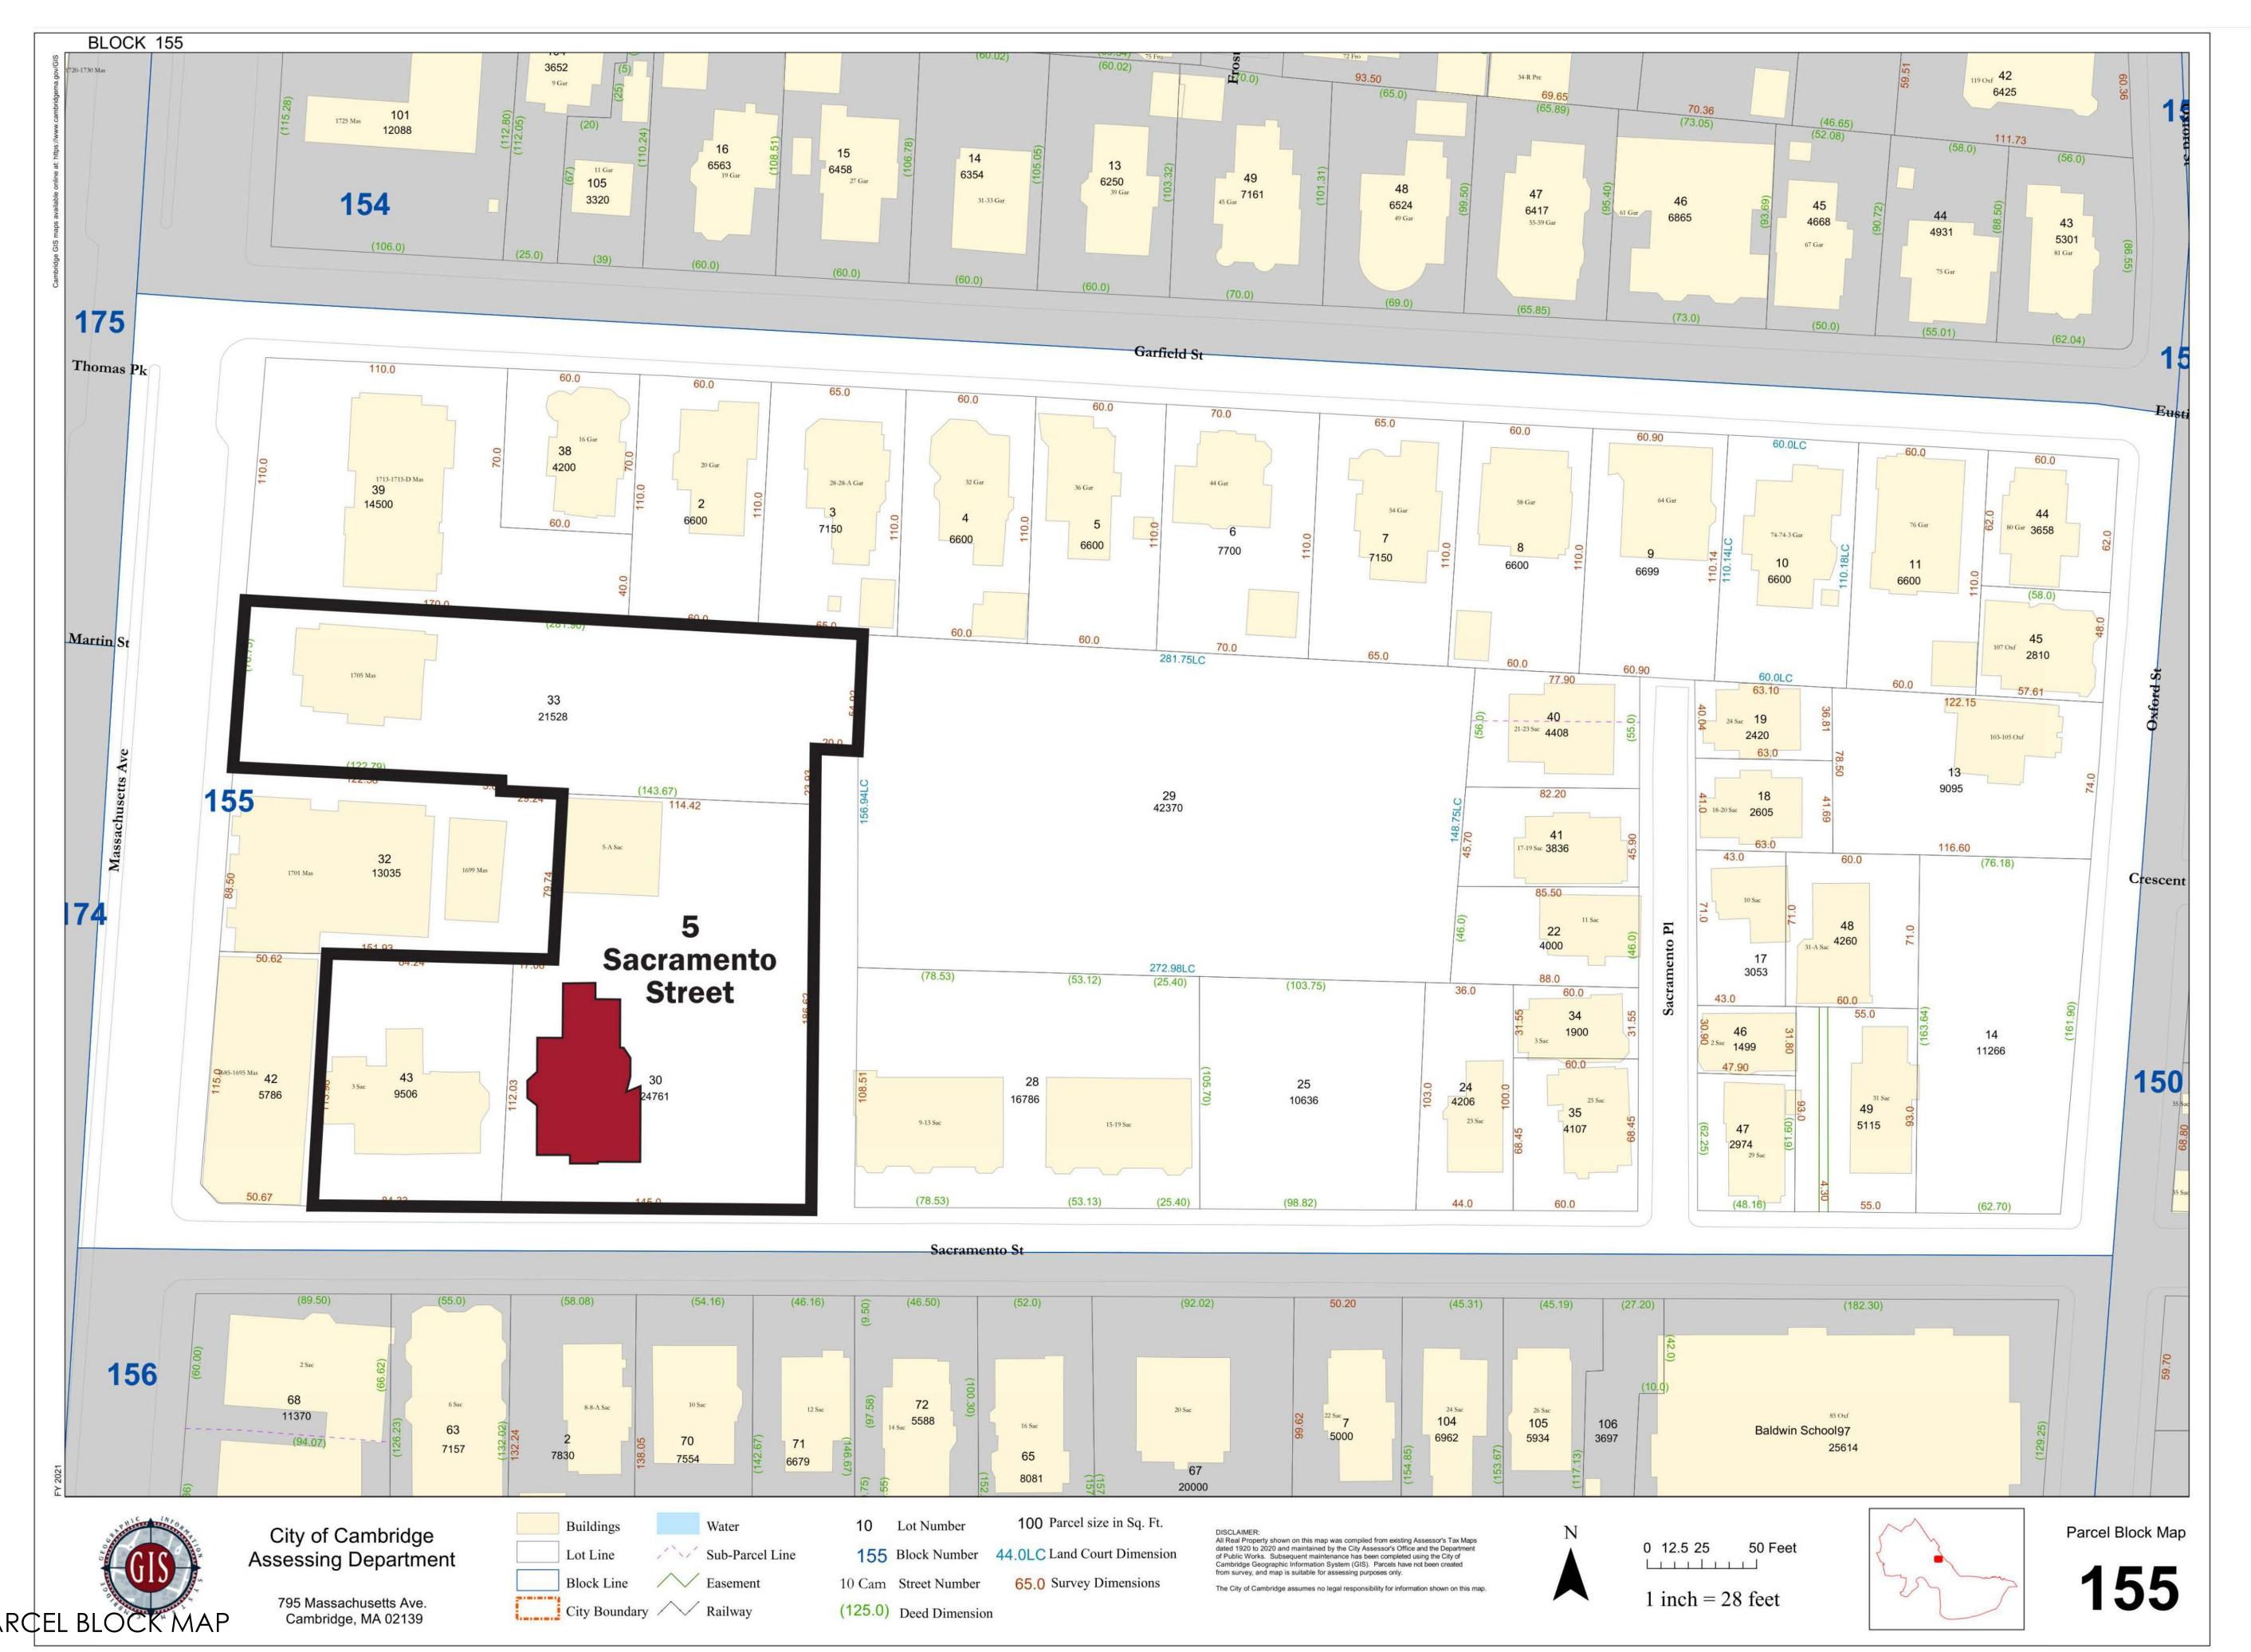

# TABLE OF CONTENTS

PROJECT SUMMARY A002

VARIANCE REQUEST SUMMARY A003

A004 BEFORE AND AFTER VIEWS

A005 SITE CONTEXT PHOTOS

INSTITUTIONAL LOT FAR REQUIREMENTS A006

A007 AREA DIAGRAMS - 5 SACRAMENTO

ARCHITECTURAL SITE PLAN A008

A009 PROPOSED PLANS

A010 EXISTING & PROPOSED ELEVATIONS

EXISTING & PROPOSED ELEVATIONS A011

A012 3D REPRESENTATION

PARCEL BLOCK MAP A013

SITE SURVEY A014

A001