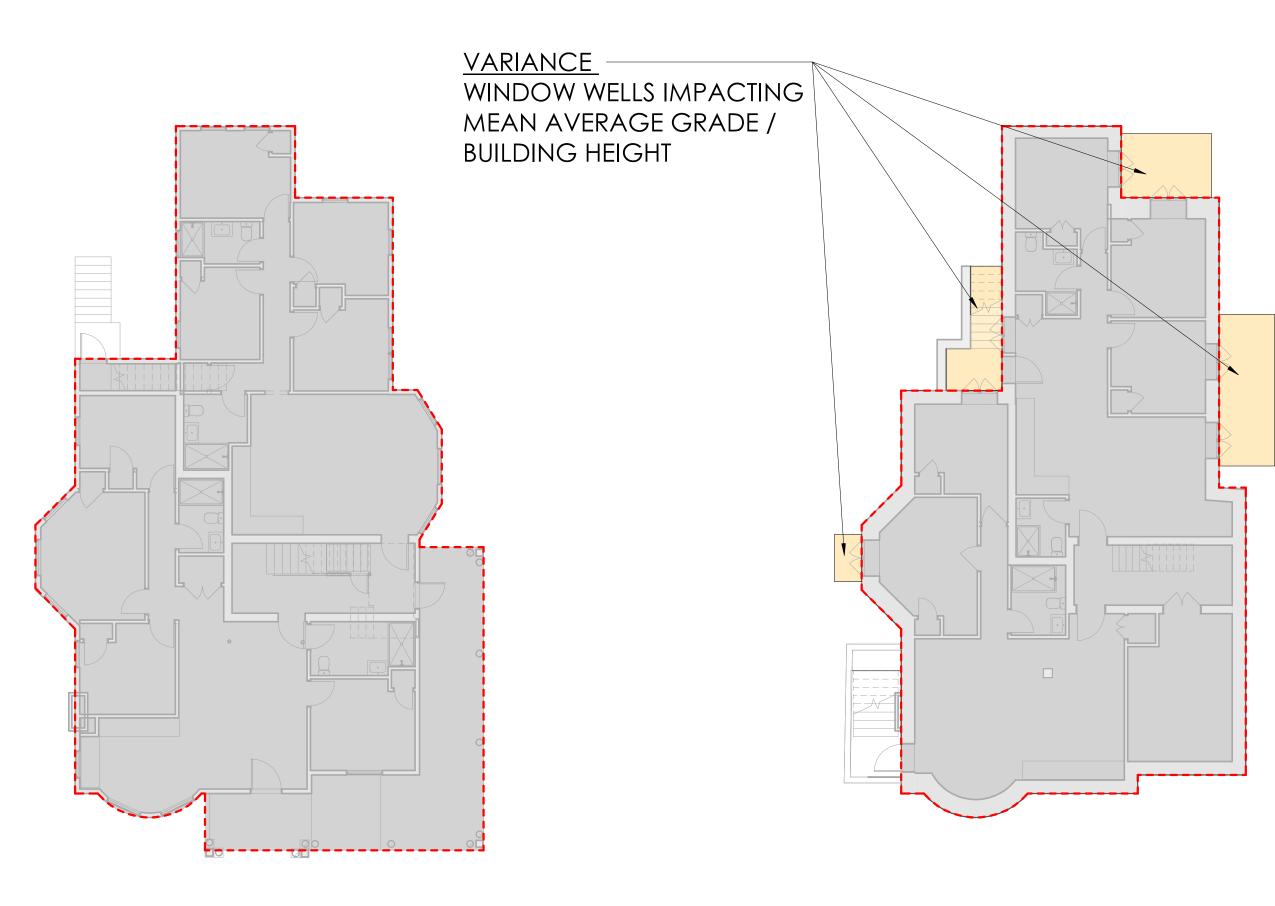

#### Variance 1: Maximum Height

(CZO 5.31, Table 5.1 Maximum height) To exceed the maximum height permitted on the lot; Maximum allowed height is 35'. Existing height is 45.2'. Proposed height is 45.5'. Increase is 0.3', resulting from the creation of 4 window wells that change the mean grade.

The proposed project seeks to utilize the existing basement space to create additional beds of housing for University use. This ample space is well suited for housing use so long as it can be made livable with the creation of window wells to provide necessary light, air, and emergency egress per the Massachusetts Building Code. The introduction of window wells inadvertently creates a zoning nonconformity due to the change in the height in the formula calculation.

### Variance 1: Maximum Height

(CZO 5.31, Table 5.1 Maximum height)

To exceed the maximum height permitted on the lot; Maximum allowed height is 35'. Existing height is 45.2'. Proposed height is 45.5'. Increase is 0.3', resulting from the creation of 4 window wells that change the mean grade.