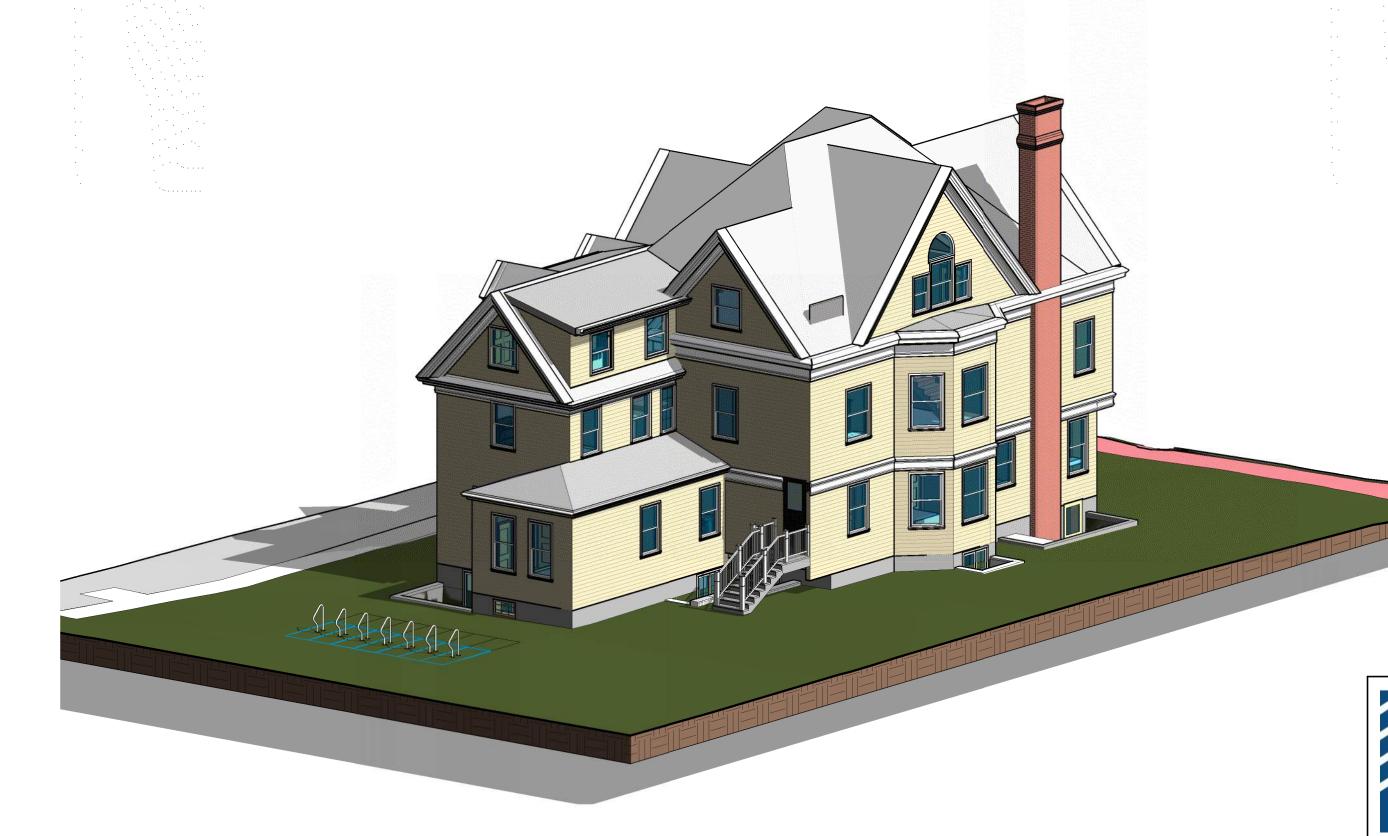

KBA

**EXISTING SE 3D VIEW** 

PROPOSED SE 3D VIEW

3D REPRESENTATION
APPLICATION FOR SPECIAL PERMIT & ZONING VARIANCE - JULY 2021

**EXISTING NW 3D VIEW** 

PROPOSED NW 3D VIEW

Date 07.15.21

07.15.21

#### PROJECT SCOPE

- PROPOSED ADDITIONS ARE LIMITED TO 3RD FLOOR REAR ELL. 2 DORMERS ARE BEING ADDED, ONE AT THE DRIVEWAY SIDE TO MATCH THE EXISTING AND A NEW SHED AT THE REAR TO PROVIDE WINDOWS TO THE INTERIOR.
- RECONFIGURATION OF THE EXISTING ACCESSIBLE RAMP TO ACCOMMODATE NEW WINDOWS AT BASEMENT
- NEW WINDOW WELLS WILL BE ADDED FOR EGRESS, LIGHT, AND AIR TO BELOW GRADE UNITS
- EXISTING FIRE ESCAPE WILL BE REMOVED.
- THE MAIN DECORATIVE CHIMNEY AT THE FRONT LEFT SIDE OF THE HOUSE WILL BE MAINTAINED. ALL OTHER CHIMNEYS WILL BE REMOVED
- EXTERIOR IMPROVEMENTS INCLUDE COVERED BIKE PARKING, ACCESSIBLE SIDEWALKS AND ENTRANCE, DEDICATED RECYCLING & TRASH STORAGE