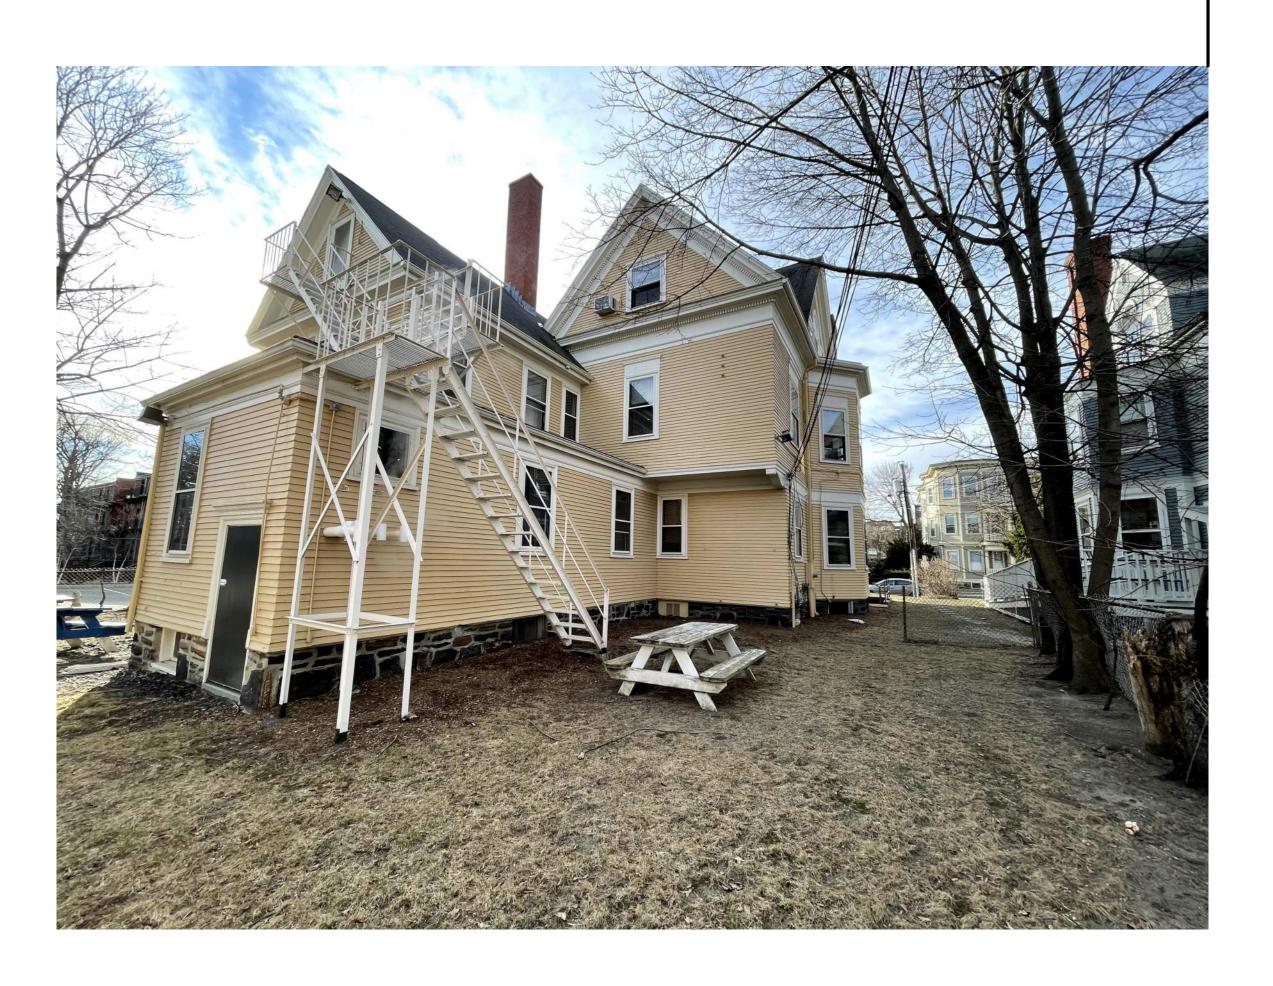

#### PROJECT SCOPE

- PROPOSED ADDITIONS ARE LIMITED TO 3RD FLOOR REAR ELL. 2 DORMERS ARE BEING ADDED, ONE AT THE DRIVEWAY SIDE TO MATCH THE EXISTING AND A NEW SHED AT THE REAR TO PROVIDE WINDOWS TO THE INTERIOR.
- RECONFIGURATION OF THE EXISTING ACCESSIBLE RAMP TO ACCOMMODATE NEW WINDOWS AT BASEMENT
- NEW WINDOW WELLS WILL BE ADDED FOR EGRESS, LIGHT, AND AIR TO BELOW GRADE UNITS
- EXISTING FIRE ESCAPE WILL BE REMOVED.
- THE MAIN DECORATIVE CHIMNEY AT THE FRONT LEFT SIDE OF THE HOUSE WILL BE MAINTAINED. ALL OTHER CHIMNEYS WILL BE REMOVED
- EXTERIOR IMPROVEMENTS INCLUDE COVERED BIKE PARKING, ACCESSIBLE SIDEWALKS AND ENTRANCE, DEDICATED RECYCLING & TRASH STORAGE

# FRONT VIEW OF 5 SACRAMENTO ST

FRONT VIEW OF 5 SACRAMENTO ST

VIEW OF EXISTING OVERHANG & REAR ELL

SATELLITE VIEW OF SITE

REAR VIEW OF 5 SACRAMENTO ST

REAR VIEW OF 5 SACRAMENTO ST

KBA

07.15.21