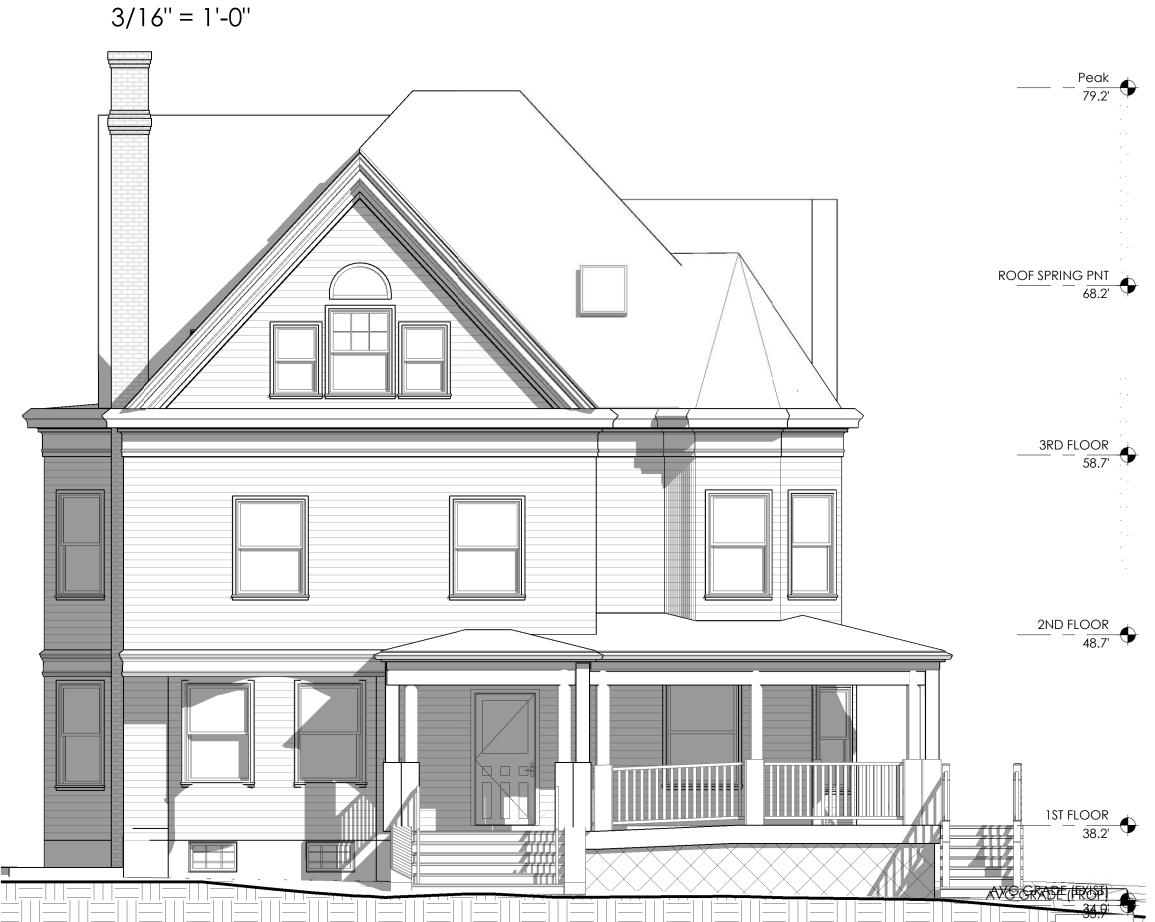

# PROPOSED SOUTH ELEVATION

3/16" = 1'-0"

KBA

EXISTING & PROPOSED ELEVATIONS APPLICATION FOR SPECIAL PERMIT & ZONING VARIANCE - JULY 2021

07.15.21

5 SACRAMENTO ST, CAMBRIDGE MA

Drawing no.

07.15.21