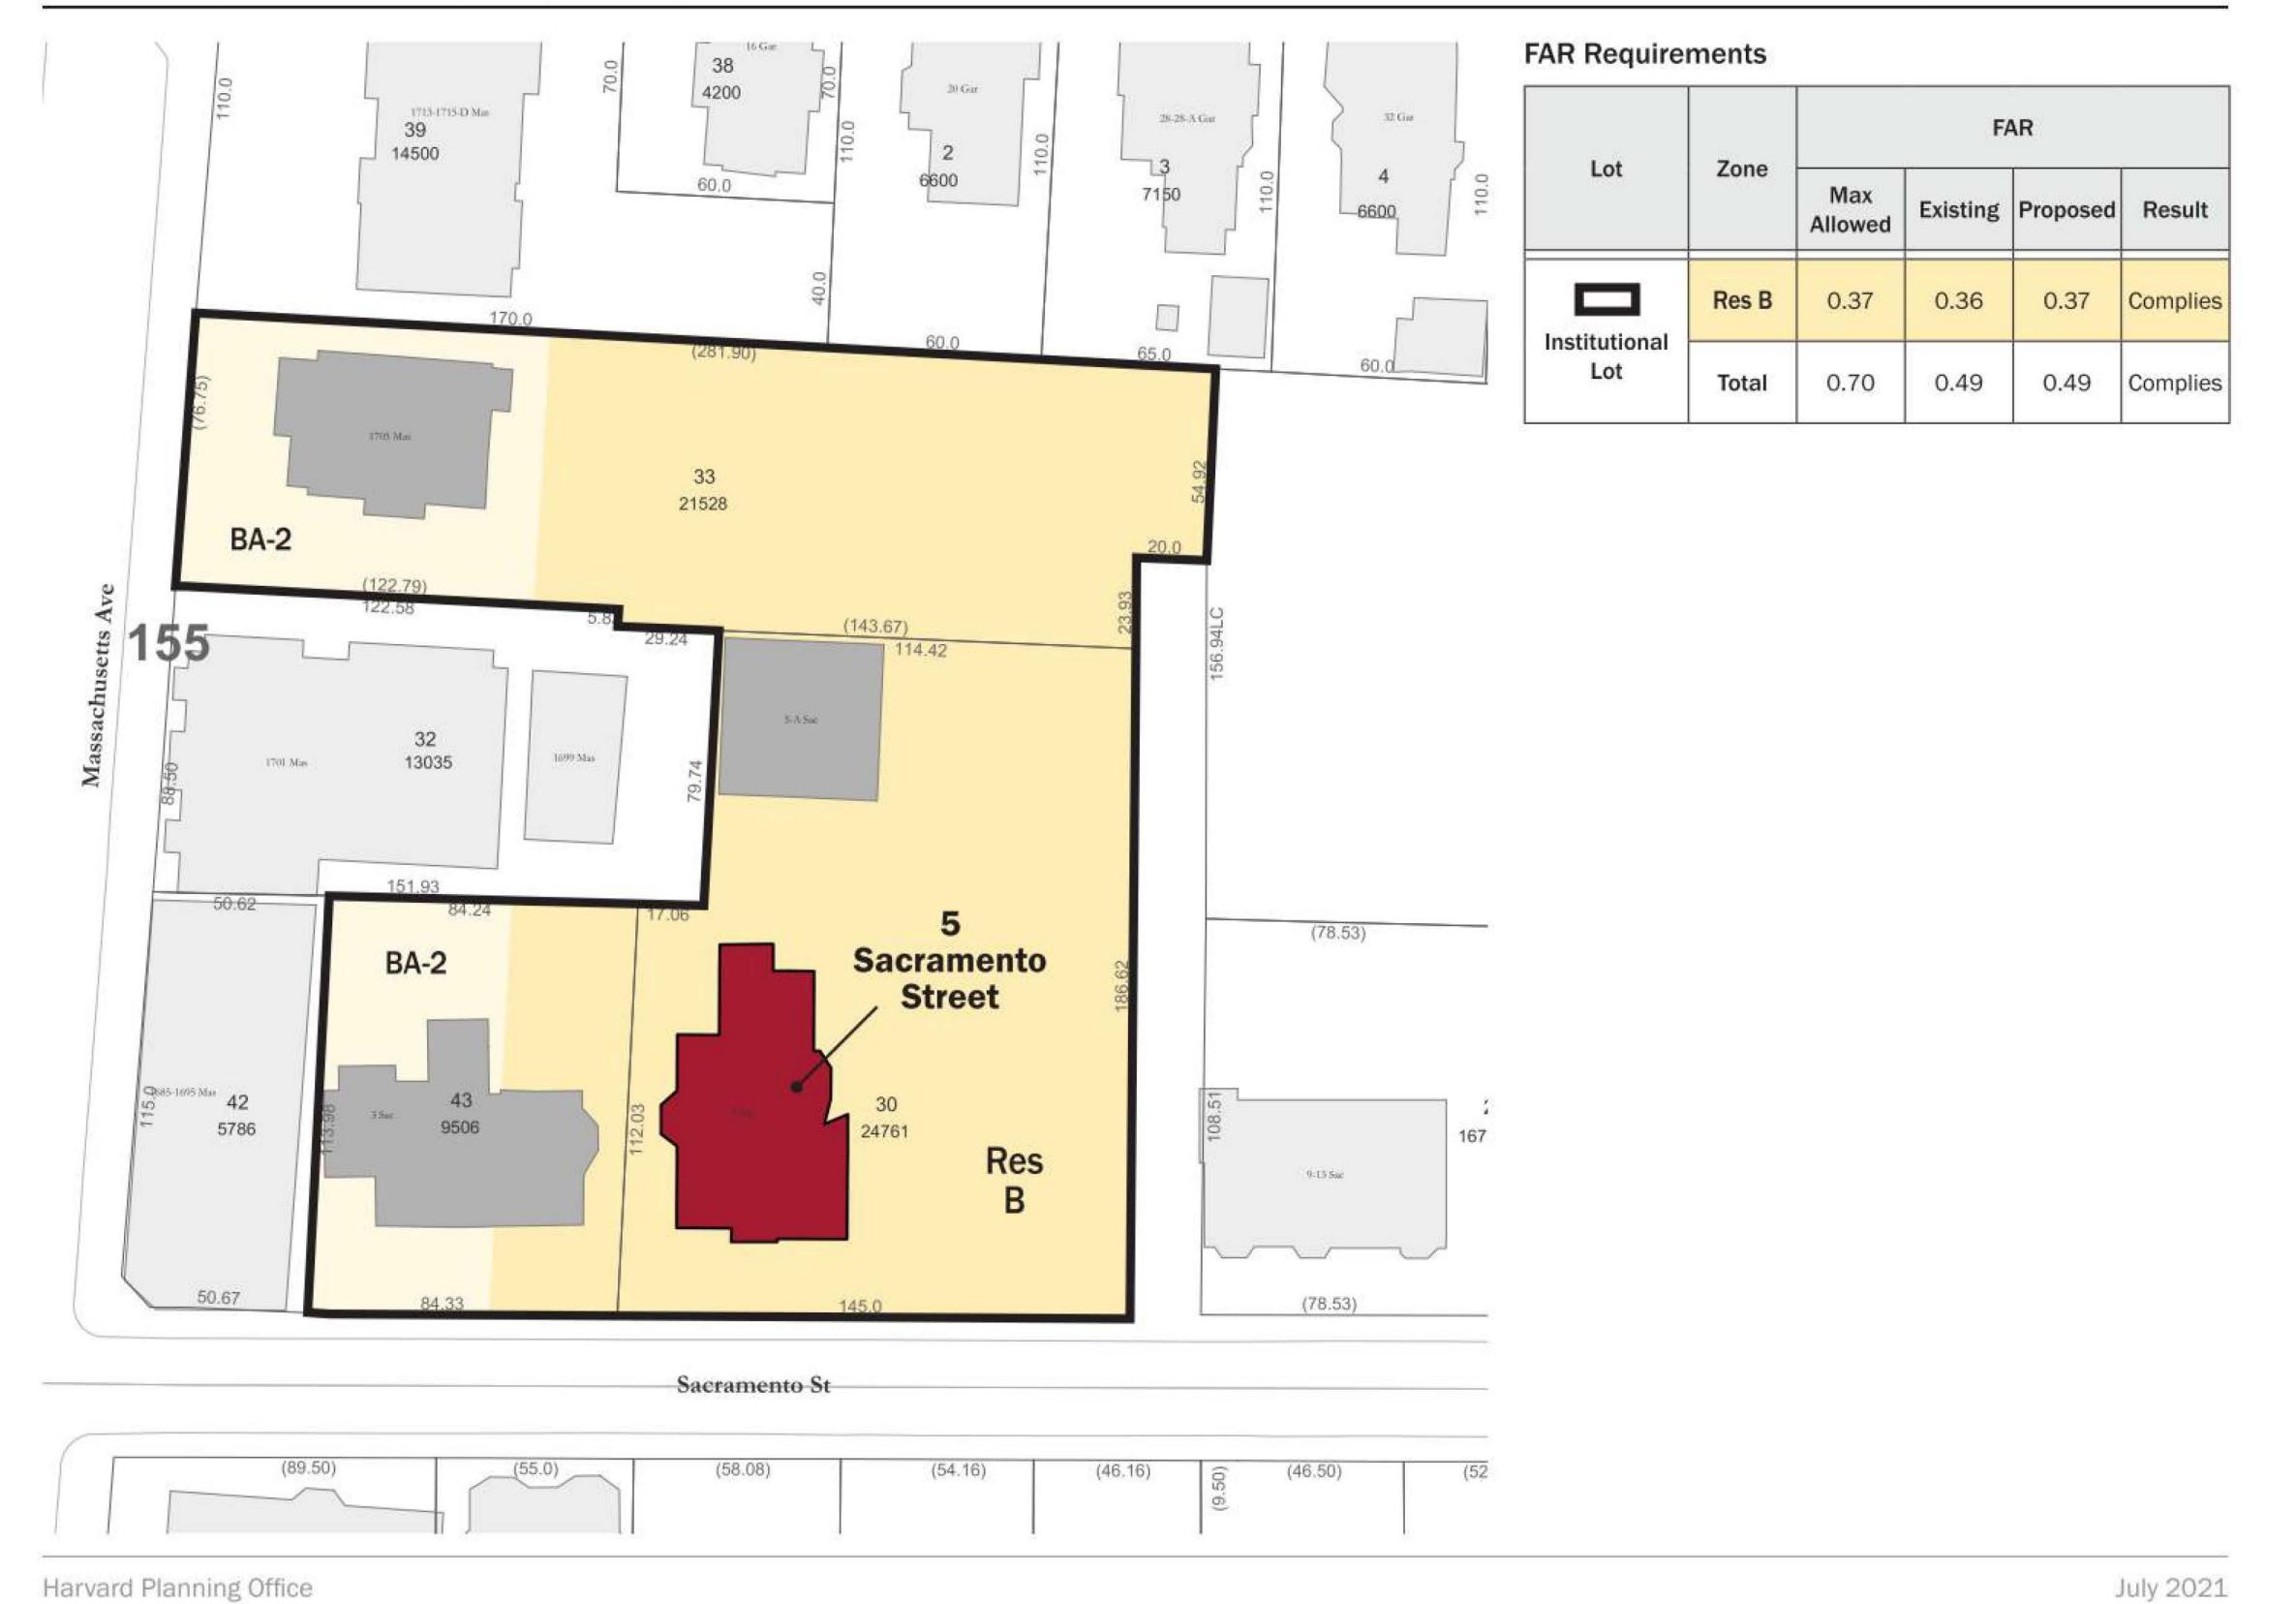

The site is in a Residence B zoning district, which has an FAR that diminishes after the first 5,000 square feet, thus imposing stricter development provisions the larger the lot is. This lot has 42,408 square feet of land area in the Residence B zoning district, as it combines three contiguous lots under common ownership, consistent with the requirement to merge such lots. The average lot size of all other lots in this Residence B zoning district is approximately 6,454 square feet, representing approximately one-seventh the size of the 5 Sacramento site. In addition, the average FAR in the district is approximately 1.19, more than triple 0.37 FAR proposed at this site.

Phone: 617-384-8155

Requested Use/Occupancy: Dormitory, CZO 4.56.c.8

|                                                |               | Existing<br>Conditions                                  | Requested Conditions                                    | Ordinance<br>Requirements                               |        |
|------------------------------------------------|---------------|---------------------------------------------------------|---------------------------------------------------------|---------------------------------------------------------|--------|
| <u>TOTAL GROSS</u><br><u>FLOOR AREA:</u>       |               | Res B only: 15,448<br>SF                                | Res B only: 15,583<br>SF                                | Res B only: 15,593<br>SF                                | (max.) |
| LOT AREA:                                      |               | 42,408 SF                                               | No change                                               | 5,000 SF                                                | (min.) |
| RATIO OF GROSS<br>FLOOR AREA TO<br>LOT AREA: 2 |               | 0.36                                                    | 0.37                                                    | 0.37                                                    |        |
| LOT AREA OF<br>EACH DWELLING<br>UNIT           |               | N/A                                                     | N/A                                                     | N/A                                                     |        |
| SIZE OF LOT:                                   | WIDTH         | 229.3' Sacramento frontage                              | No change                                               | 50' frontage                                            |        |
|                                                | DEPTH         | 226.2'                                                  | No change                                               | N/A                                                     |        |
| SETBACKS IN FEE]                               | :FRONT        | 23.7'                                                   | No change                                               | 15'                                                     |        |
|                                                | REAR          | N/A                                                     | N/A                                                     | N/A                                                     |        |
|                                                | LEFT<br>SIDE  | N/A                                                     | N/A                                                     | N/A                                                     |        |
|                                                | RIGHT<br>SIDE | N/A                                                     | N/A                                                     | N/A                                                     |        |
| SIZE OF BUILDING:                              |               | 45.2'                                                   | 45.5'                                                   | 35'                                                     |        |
|                                                | WIDTH         | 80.5'                                                   | No change                                               | N/A                                                     |        |
| RATIO OF USABLE<br>OPEN SPACE TO<br>LOT AREA:  |               | N/A                                                     | N/A                                                     | N/A                                                     |        |
| NO. OF DWELLING UNITS:                         |               | N/A                                                     | N/A                                                     | N/A                                                     |        |
| NO. OF PARKING<br>SPACES:                      |               | spaces allocated     to building in     University pool | 7 spaces allocated<br>to building in<br>University pool | 7 spaces allocated<br>to building in<br>University pool |        |
| NO. OF LOADING<br>AREAS:                       |               | 0                                                       | 0                                                       | 0                                                       |        |
| DISTANCE TO<br>NEAREST BLDG.<br>ON SAME LOT    |               | 18.8'                                                   | No change                                               | 15.1'                                                   |        |

# Institutional Lot FAR Requirements

## 5 Sacramento Street

KBA

KELLY BOUCHER ARCHITECTURE

kelly@boucherarchitecture.com

Date 07.15.21

Drawing no. A006

07.15.21

ARCHITECTURAL SITE PLAN
APPLICATION FOR SPECIAL PERMIT & ZONING VARIANCE - JULY 2021