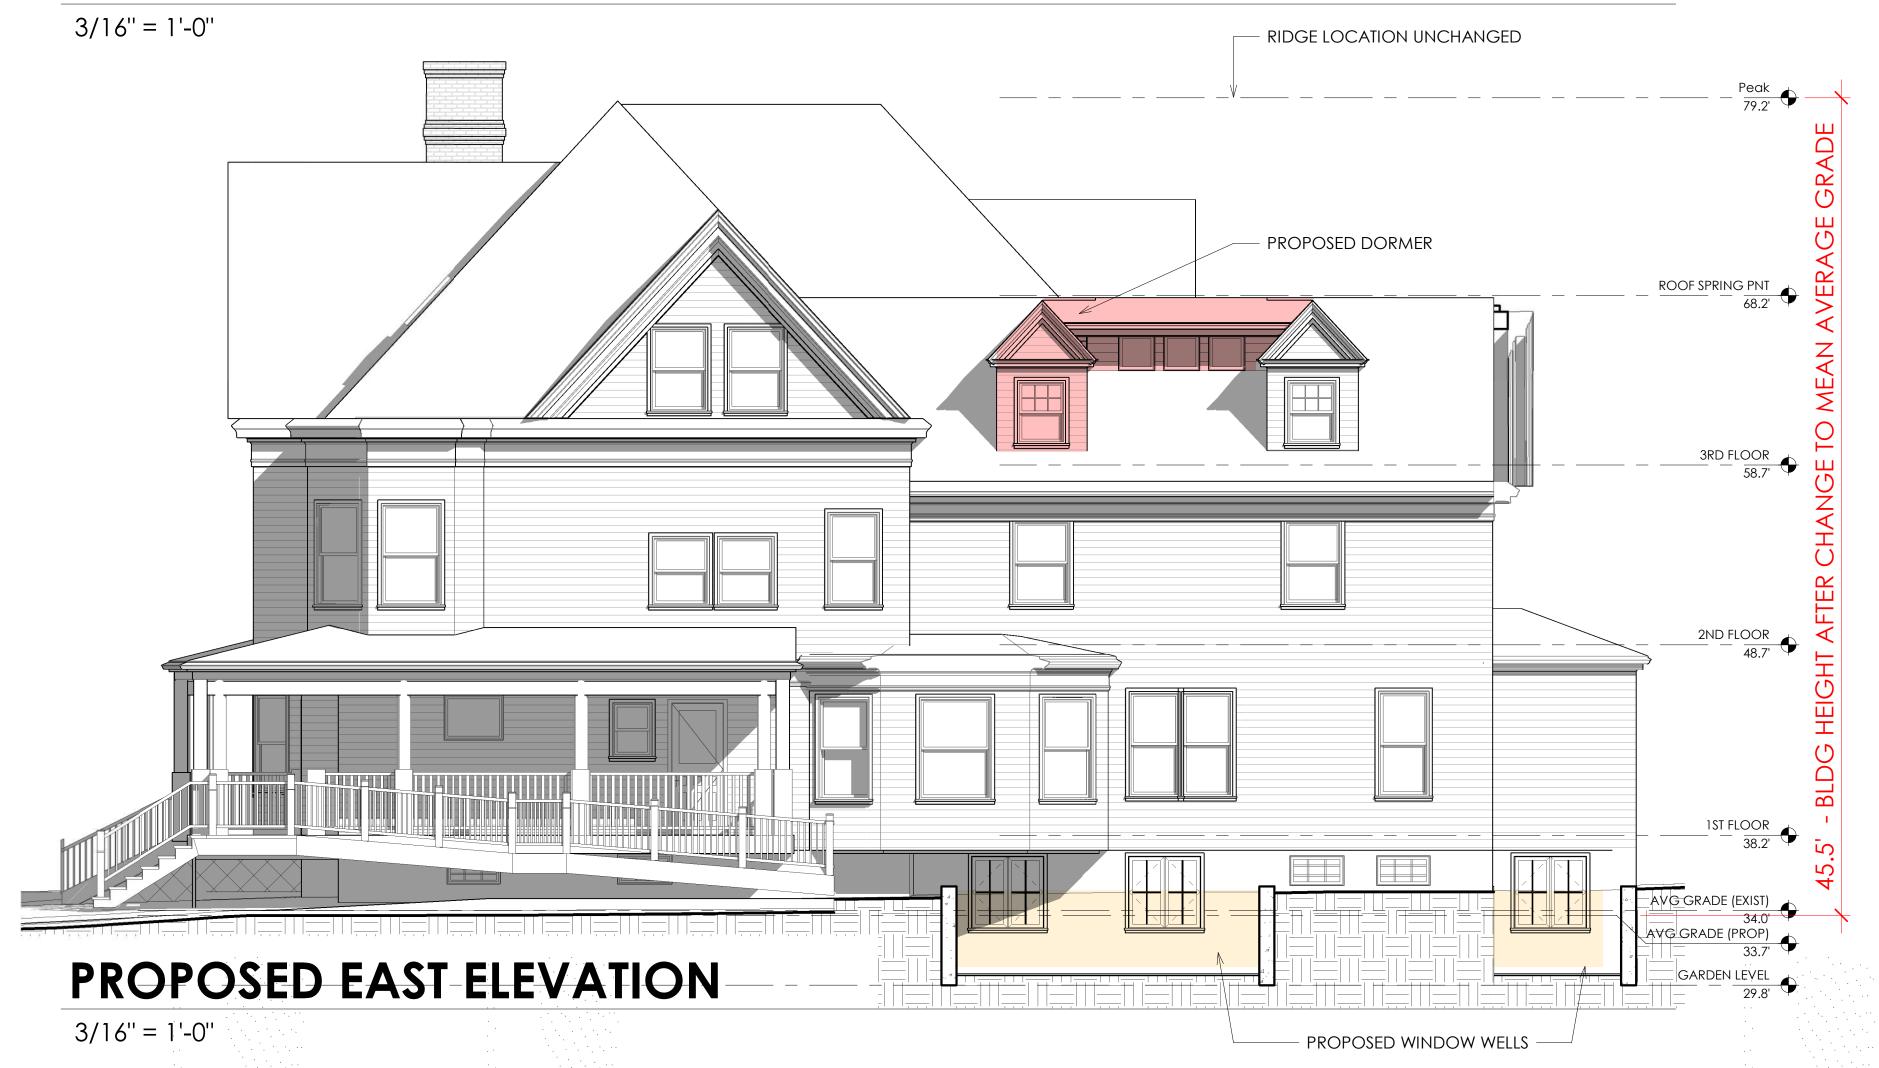

#### Variance 1: Maximum Height

(CZO 5.31, Table 5.1 Maximum height) To exceed the maximum height permitted on the lot; Maximum allowed height is 35'. Existing height is 45.2'. Proposed height is 45.5'. Increase is 0.3', resulting from the creation of 4 window wells that change the mean grade.

The introduction of light wells, necessary to use the basement space for living space, will increase the height calculation by 0.3' by starting the calculation lower, not by adding height to the top of the building. A literal enforcement of the zoning provisions would require that the existing basement space remain unlivable because of the inability to incorporate the required life safety code compliance modifications. Fully meeting the specific dimensional and spatial requirements associated with the required modifications within the building would result in the loss of approximately 170 square feet, representing 2 beds. Maintaining the structure in its current size and configuration would present a

5 Sacramento Street was originally constructed in 1891 as a large single-family residence but has been in institutional use for more than four decades. Its 45.2' height was built at a time that preceded the introduction of the Cambridge Zoning Ordinance. The Residence B zoning district has a maximum height limitation of 35', to which only ~19% of other lots in this Res-B district conform. Most lots in the district (~81%) accommodate buildings which exceed the 35' height limitation. As the proposed increase in height is a function of how low the building measurement starts due to the new light wells and will not physically add bulk to the top of the building, the proposed project will result in no impact to the perceived scale of the building. The resulting building will remain consistent with the prevailing scale in the district.

#### PROJECT SCOPE

- PROPOSED ADDITIONS ARE LIMITED TO 3RD FLOOR REAR ELL. 2 DORMERS ARE BEING ADDED, ONE AT THE DRIVEWAY SIDE TO MATCH THE EXISTING AND A NEW SHED AT THE REAR TO PROVIDE WINDOWS TO THE INTERIOR.
- RECONFIGURATION OF THE EXISTING ACCESSIBLE RAMP TO ACCOMMODATE NEW WINDOWS AT BASEMENT
- NEW WINDOW WELLS WILL BE ADDED FOR EGRESS, LIGHT, AND AIR TO BELOW GRADE UNITS
- EXISTING FIRE ESCAPE WILL BE REMOVED.
- THE MAIN DECORATIVE CHIMNEY AT THE FRONT LEFT SIDE OF THE HOUSE WILL BE MAINTAINED. ALL OTHER CHIMNEYS WILL BE REMOVED
- EXTERIOR IMPROVEMENTS INCLUDE COVERED BIKE PARKING, ACCESSIBLE SIDEWALKS AND ENTRANCE, DEDICATED RECYCLING & TRASH STORAGE

### Variance 1: Maximum Height

(CZO 5.31, Table 5.1 Maximum height)

To exceed the maximum height permitted on the lot; Maximum allowed height is 35'. Existing height is 45.2'. Proposed height is 45.5'. Increase is 0.3', resulting from the creation of 4 window wells that change the mean grade.