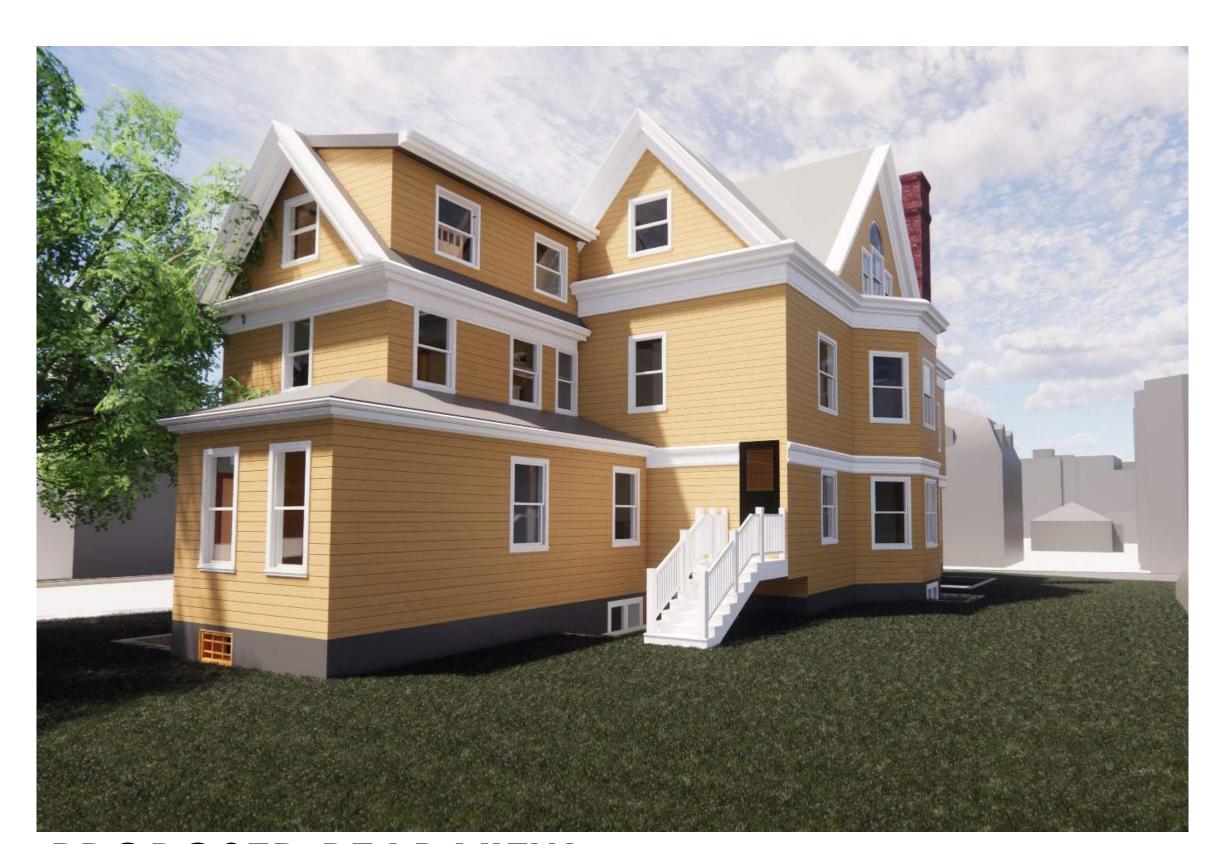

#### PROJECT SCOPE

- PROPOSED ADDITIONS ARE LIMITED TO 3RD FLOOR REAR ELL. 2 DORMERS ARE BEING ADDED, ONE AT THE DRIVEWAY SIDE TO MATCH THE EXISTING AND A NEW SHED AT THE REAR TO PROVIDE WINDOWS TO THE INTERIOR.
- RECONFIGURATION OF THE EXISTING ACCESSIBLE RAMP TO ACCOMMODATE NEW WINDOWS AT BASEMENT
- NEW WINDOW WELLS WILL BE ADDED FOR EGRESS, LIGHT, AND AIR TO BELOW GRADE UNITS
- EXISTING FIRE ESCAPE WILL BE REMOVED.
- THE MAIN DECORATIVE CHIMNEY AT THE FRONT LEFT SIDE OF THE HOUSE WILL BE MAINTAINED. ALL OTHER CHIMNEYS WILL BE REMOVED
- EXTERIOR IMPROVEMENTS INCLUDE COVERED BIKE PARKING, ACCESSIBLE SIDEWALKS AND ENTRANCE, DEDICATED RECYCLING & TRASH STORAGE

## **GARDEN LEVEL**

3/32" = 1'-0"

07.15.21

A003

**EXISTING FRONT VIEW** 

PROPOSED FRONT VIEW

**EXISTING REAR VIEW** 

PROPOSED REAR VIEW

07.15.21

Drawing no. A004