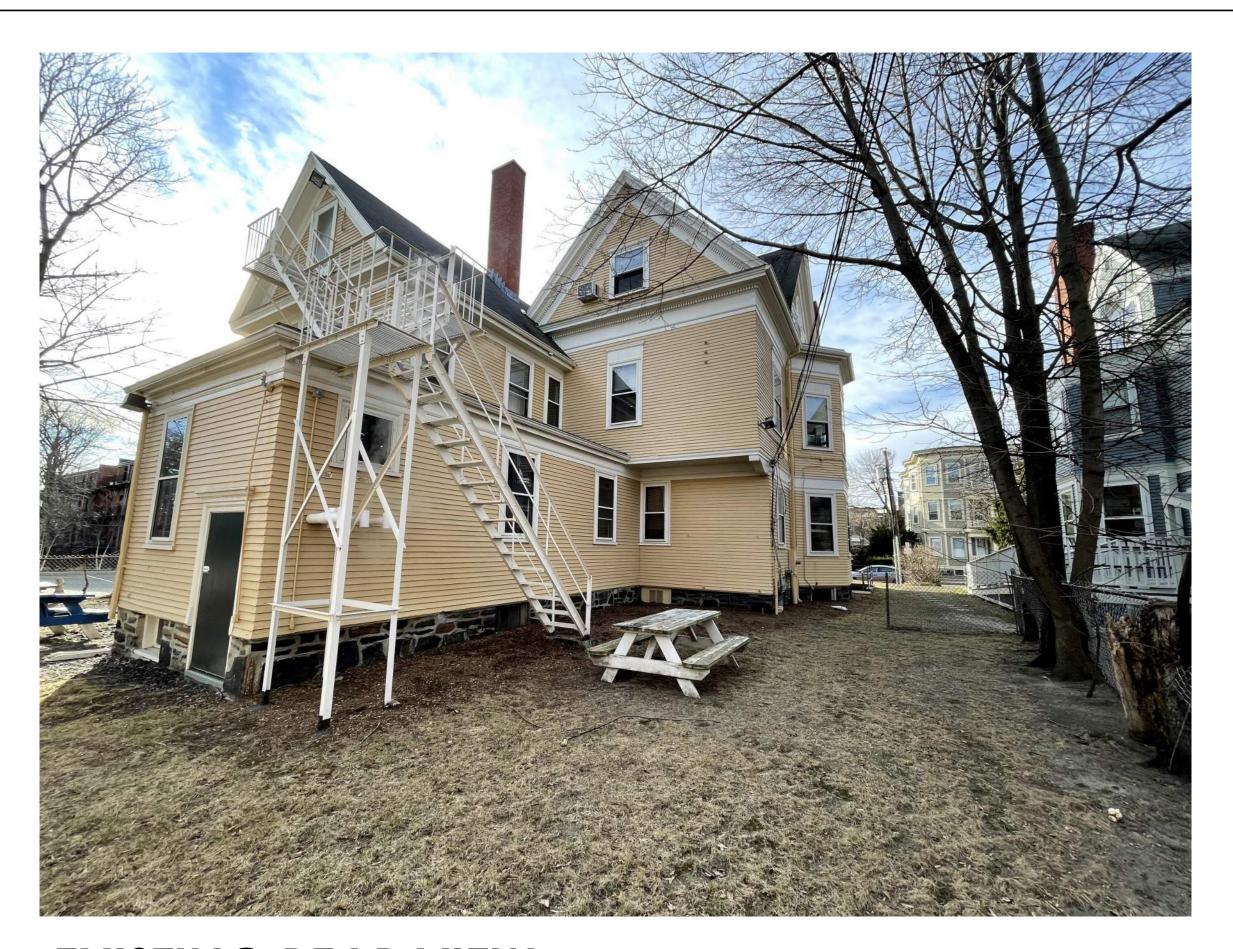

#### PROJECT SCOPE

- PROPOSED ADDITIONS ARE LIMITED TO 3RD FLOOR REAR ELL. 2 DORMERS ARE BEING ADDED, ONE AT THE DRIVEWAY SIDE TO MATCH THE EXISTING AND A NEW SHED AT THE REAR TO PROVIDE WINDOWS TO THE INTERIOR.
- RECONFIGURATION OF THE EXISTING ACCESSIBLE RAMP TO ACCOMMODATE NEW WINDOWS AT BASEMENT
- NEW WINDOW WELLS WILL BE ADDED FOR EGRESS, LIGHT, AND AIR TO BELOW GRADE UNITS
- EXISTING FIRE ESCAPE WILL BE REMOVED.
- THE MAIN DECORATIVE CHIMNEY AT THE FRONT LEFT SIDE OF THE HOUSE WILL BE MAINTAINED. ALL OTHER CHIMNEYS WILL BE REMOVED
- EXTERIOR IMPROVEMENTS INCLUDE COVERED BIKE PARKING, ACCESSIBLE SIDEWALKS AND ENTRANCE, DEDICATED RECYCLING & TRASH STORAGE

## **GARDEN LEVEL**

3/32" = 1'-0"

07.15.21

A003

**EXISTING FRONT VIEW** 

PROPOSED FRONT VIEW

**EXISTING REAR VIEW** 

PROPOSED REAR VIEW

07.15.21

Drawing no. A004