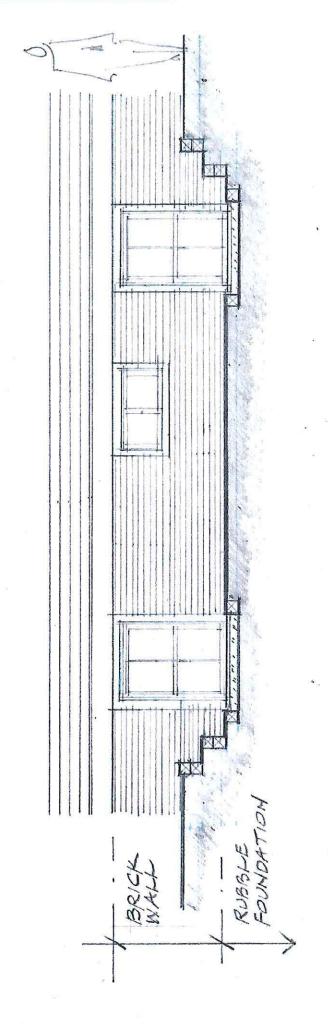

The present structure has limited natural light and emergency egress, the enforcement of the current provisions would create a hardship for both the owner and government in regards to emergency access or exit. The owner would also suffer hardship, by not being able to fully enjoy the sunlight and energy savings benefited to them by access to daily light exposure.

The hardship created by the current soil elevations found at the foundation, prevent the owner from the access to emergency egress, heat and light. The current height restrictions will only be encroached at the window wells. The variance will not change the physical height of the structure or impact the structural integrity

The variance is only for a small portion of the left side of the foundation, and will not encompass the entire foundation. The maximum height restriction will only be in breach for less than 10% of the entire structure, and the reinforced window wells will further minimize this overage.

  Enlarged windows will provide a 30'' wide 41'' high clear emergency egress opening (sill at 44"), current window and design does not provide this egress.
- For other reasons, the proposed use would not impair the integrity of the district or adjoining district or otherwise derogate from the intent or purpose of this ordinance for the following reasons:
  N/A