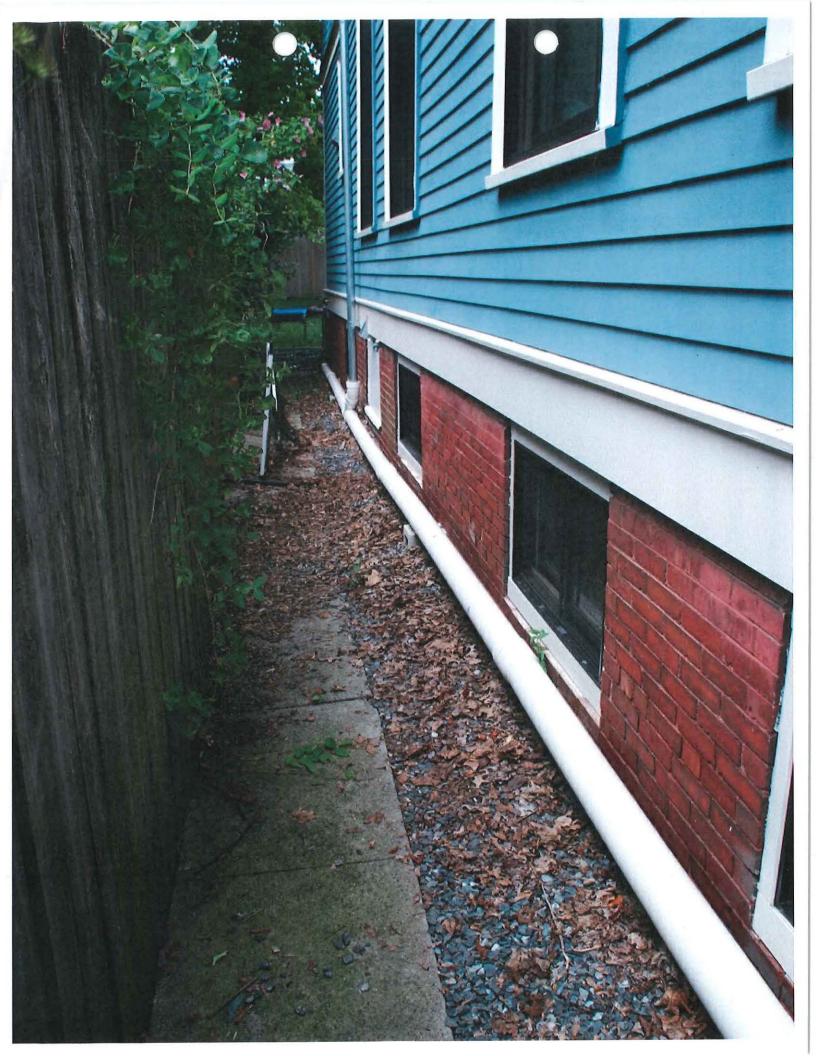

Describe where applicable, other occupancies on same lot, the size of adjacent buildings on same lot, and type of construction proposed, e.g.; wood frame, concrete, brick, steel, etc.

Unit #66 is above unit #64 with approximate floor area of 2,445.52. The proposed changes (enlargement of windows) would occur at the foundation of unit 64. This would require increasing the size of current window openings accompanied by wood framing to support the new larger windows.