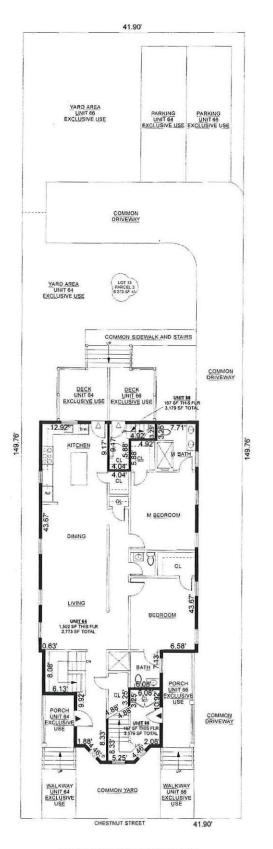

### **DIMENSIONAL INFORMATION**

PRESENT USE/OCCUPANCY:

2 Family Dwelling

LOCATION: 64 Chestnut St Cambridge, MA 02139

ZONE: Residence C Zone

PROMET: 617.876.8286

APPLICANT: S+H Construction

| PHONE: 617 876                           | 8286       | REQUESTED US           | E/OCCUPANCY:         | 2 Family Dwelling         |            |
|------------------------------------------|------------|------------------------|----------------------|---------------------------|------------|
|                                          |            | EXISTING<br>CONDITIONS | REQUESTED CONDITIONS | ORDINANCE<br>REQUIREMENTS |            |
| TOTAL GROSS FLOOR                        | AREA:      | 2754                   | 2754                 | 2754                      | (max.)     |
| LOT AREA:                                |            | 6274.94                | 6274.94              | 6274.94                   | (min.)     |
| RATIO OF GROSS FLOOR AREA TO LOT AREA: 2 |            | .244                   | .244                 | .244                      | (max.)     |
| LOT AREA FOR EACH DWELLING UNIT:         |            | 6274.94                | 6272.94              | 6274.94                   | (min.)     |
| SIZE OF LOT:                             | WIDTH      | 41.90'                 | 41.90'               | 41.90'                    | (min.)     |
|                                          | DEPTH      | 149.76'                | 149.76'              | 149.76'                   |            |
| SETBACKS IN FEET:                        | FRONT      | 7.6'                   | 7.6'                 | 7.6'                      | (min.)     |
|                                          | REAR       | 82.4'                  | 82.4'                | 82.4                      | (min.)     |
|                                          | LEFT SIDE  | 3.5'                   | 3.51                 | 3.51                      | (min.)     |
|                                          | RIGHT SIDE | 8'                     | 8'                   | 8,                        | (min.)     |
| SIZE OF BLDG.:                           | · HEIGHT   | 35'                    | 39'                  | 35'                       | (max.)     |
|                                          | LENGTH     | 54'                    | 541                  | 54'                       |            |
|                                          | WIDTH      | 27'                    | 27'                  | 27'                       |            |
| RATIO OF USABLE OF                       | PEN SPACE  | .415,                  | .415,                | .415,                     | (min.)     |
| NO. OF DWELLING UNITS:                   |            | 2                      | 2                    | 2                         | (max.)     |
| NO. OF PARKING SPACES:                   |            | 2                      | 2                    | 2                         | (min./max) |
| NO. OF LOADING AREAS:                    |            | N/A                    | N/A                  | N/A                       | (min.)     |
| DISTANCE TO NEAREST BLDG. ON SAME LOT:   |            | N/A                    | N/A                  | N/A                       | (min.)     |