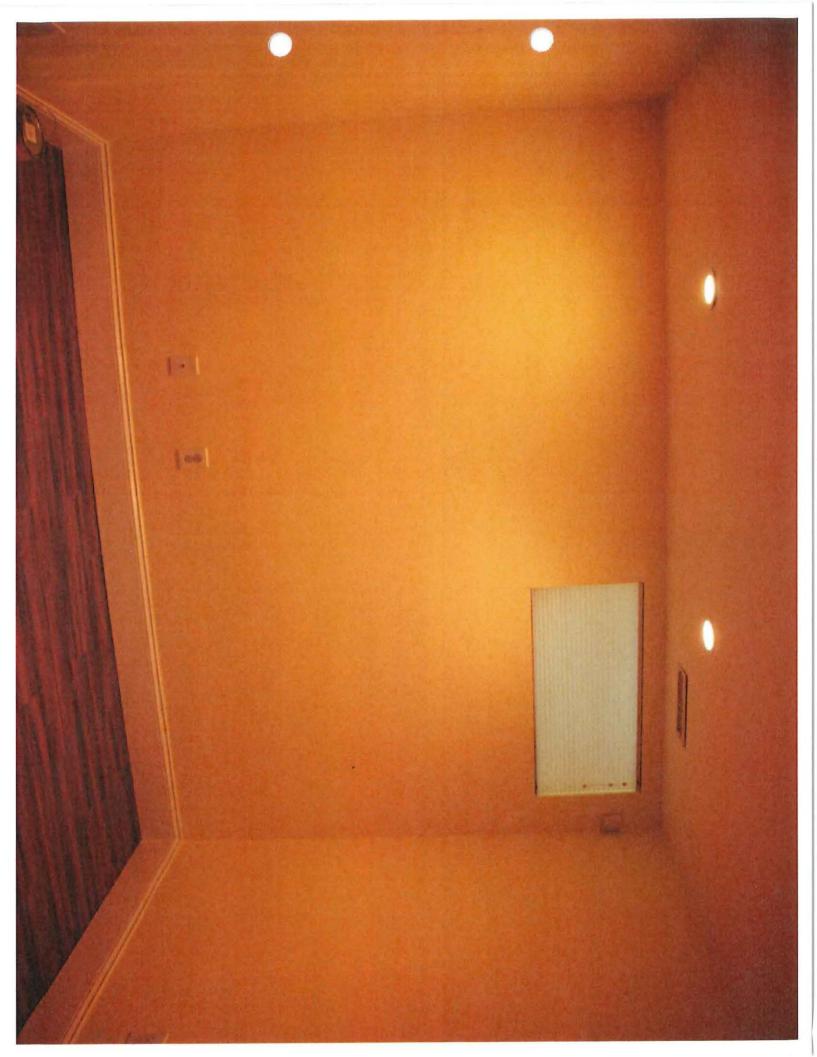

  Enlarged windows will provide a 30'' wide 41'' high clear emergency egress opening (sill at 44"), current window and design does not provide this egress.
- For other reasons, the proposed use would not impair the integrity of the district or adjoining district or otherwise derogate from the intent or purpose of this ordinance for the following reasons:
  N/A