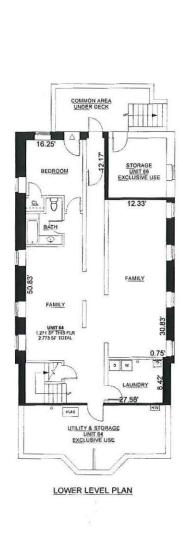

Describe where applicable, other occupancies on same lot, the size of adjacent buildings on same lot, and type of construction proposed, e.g.; wood frame, concrete, brick, steel, etc.

Unit #66 is above unit #64 with approximate floor area of 2,445.52. The proposed changes (enlargement of windows) would occur at the foundation of unit 64. This would require increasing the size of current window openings accompanied by wood framing to support the new larger windows.