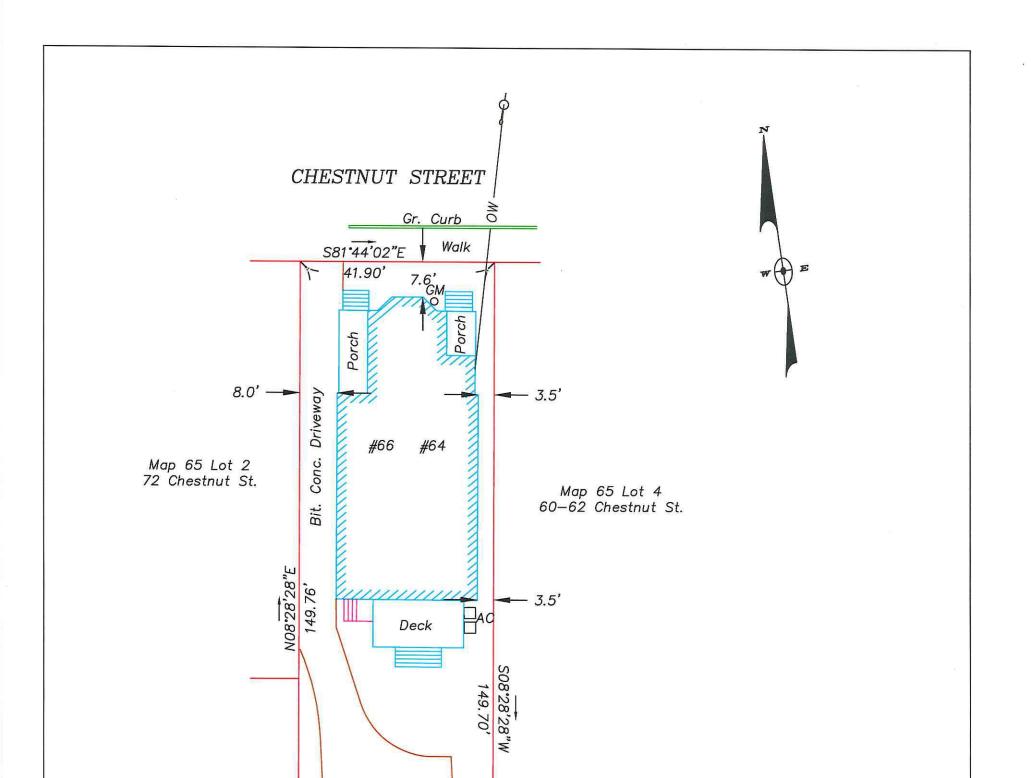

### **DIMENSIONAL INFORMATION**

PRESENT USE/OCCUPANCY:

2 Family Dwelling

LOCATION: 64 Chestnut St Cambridge, MA 02139

ZONE: Residence C Zone

PROMET: 617.876.8286

APPLICANT: S+H Construction

| PHONE: 617 876                           | 8286       | REQUESTED US           | E/OCCUPANCY:         | 2 Family Dwelling         |            |
|------------------------------------------|------------|------------------------|----------------------|---------------------------|------------|
|                                          |            | EXISTING<br>CONDITIONS | REQUESTED CONDITIONS | ORDINANCE<br>REQUIREMENTS |            |
| TOTAL GROSS FLOOR                        | AREA:      | 2754                   | 2754                 | 2754                      | (max.)     |
| LOT AREA:                                |            | 6274.94                | 6274.94              | 6274.94                   | (min.)     |
| RATIO OF GROSS FLOOR AREA TO LOT AREA: 2 |            | .244                   | .244                 | .244                      | (max.)     |
| LOT AREA FOR EACH DWELLING UNIT:         |            | 6274.94                | 6272.94              | 6274.94                   | (min.)     |
| SIZE OF LOT:                             | WIDTH      | 41.90'                 | 41.90'               | 41.90'                    | (min.)     |
|                                          | DEPTH      | 149.76'                | 149.76'              | 149.76'                   |            |
| SETBACKS IN FEET:                        | FRONT      | 7.6'                   | 7.6'                 | 7.6'                      | (min.)     |
|                                          | REAR       | 82.4'                  | 82.4'                | 82.4                      | (min.)     |
|                                          | LEFT SIDE  | 3.5'                   | 3.51                 | 3.51                      | (min.)     |
|                                          | RIGHT SIDE | 8'                     | 8'                   | 8,                        | (min.)     |
| SIZE OF BLDG.:                           | · HEIGHT   | 35'                    | 39'                  | 35'                       | (max.)     |
|                                          | LENGTH     | 54'                    | 541                  | 54'                       |            |
|                                          | WIDTH      | 27'                    | 27'                  | 27'                       |            |
| RATIO OF USABLE OF                       | PEN SPACE  | .415,                  | .415,                | .415,                     | (min.)     |
| NO. OF DWELLING UNITS:                   |            | 2                      | 2                    | 2                         | (max.)     |
| NO. OF PARKING SPACES:                   |            | 2                      | 2                    | 2                         | (min./max) |
| NO. OF LOADING AREAS:                    |            | N/A                    | N/A                  | N/A                       | (min.)     |
| DISTANCE TO NEAREST BLDG. ON SAME LOT:   |            | N/A                    | N/A                  | N/A                       | (min.)     |

Describe where applicable, other occupancies on same lot, the size of adjacent buildings on same lot, and type of construction proposed, e.g.; wood frame, concrete, brick, steel, etc.

Unit #66 is above unit #64 with approximate floor area of 2,445.52. The proposed changes (enlargement of windows) would occur at the foundation of unit 64. This would require increasing the size of current window openings accompanied by wood framing to support the new larger windows.