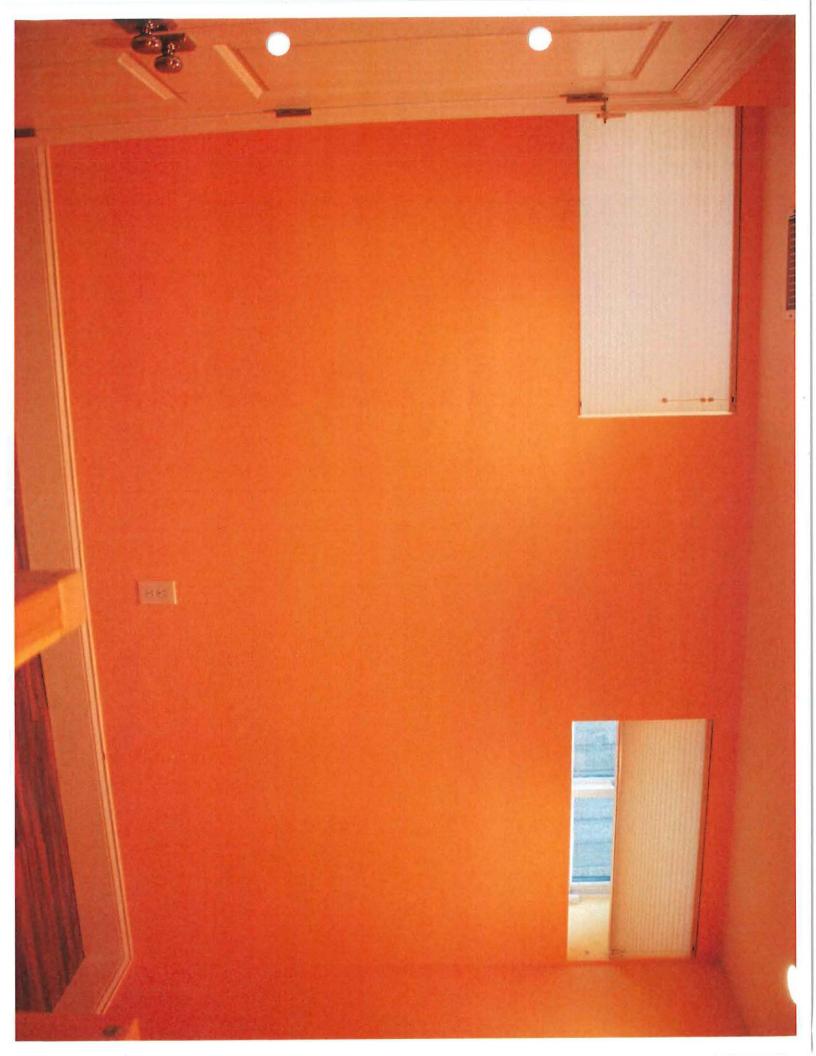

  Enlarged windows will provide a 30'' wide 41'' high clear emergency egress opening (sill at 44"), current window and design does not provide this egress.
- For other reasons, the proposed use would not impair the integrity of the district or adjoining district or otherwise derogate from the intent or purpose of this ordinance for the following reasons:
  N/A