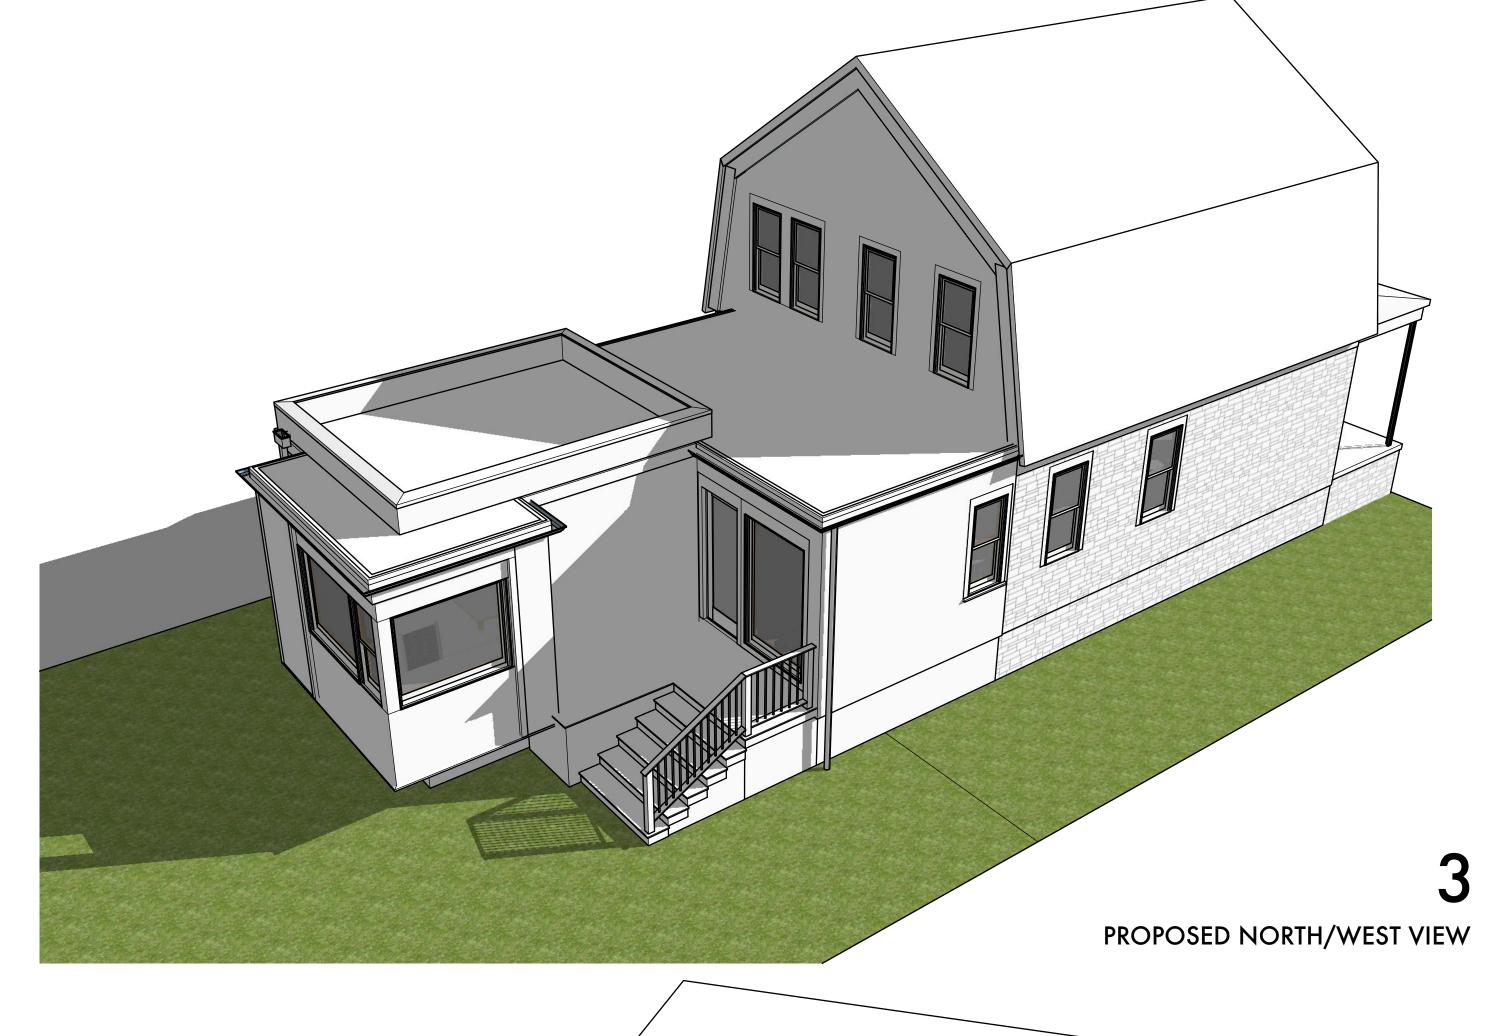

Granting the Special Permit requested for 65 Washburn Ave Cambridge, MA (location) would not be a detriment to the public interest because:

- A) Requirements of the Ordinance can or will be met for the following reasons:
  - Section 8.22.2(c) of the Ordinance allows for conforming additions to nonconforming structures upon issuance of a Special Permit where, as in this case, the size of the structure will not increase by more than 25%.
- B) Traffic generated or patterns of access or egress would not cause congestion hazard, or substantial change in established neighborhood character for the following reasons:

The proposed addition complies with the FAR requirements of the Residence B District and does not create any new setback violations.