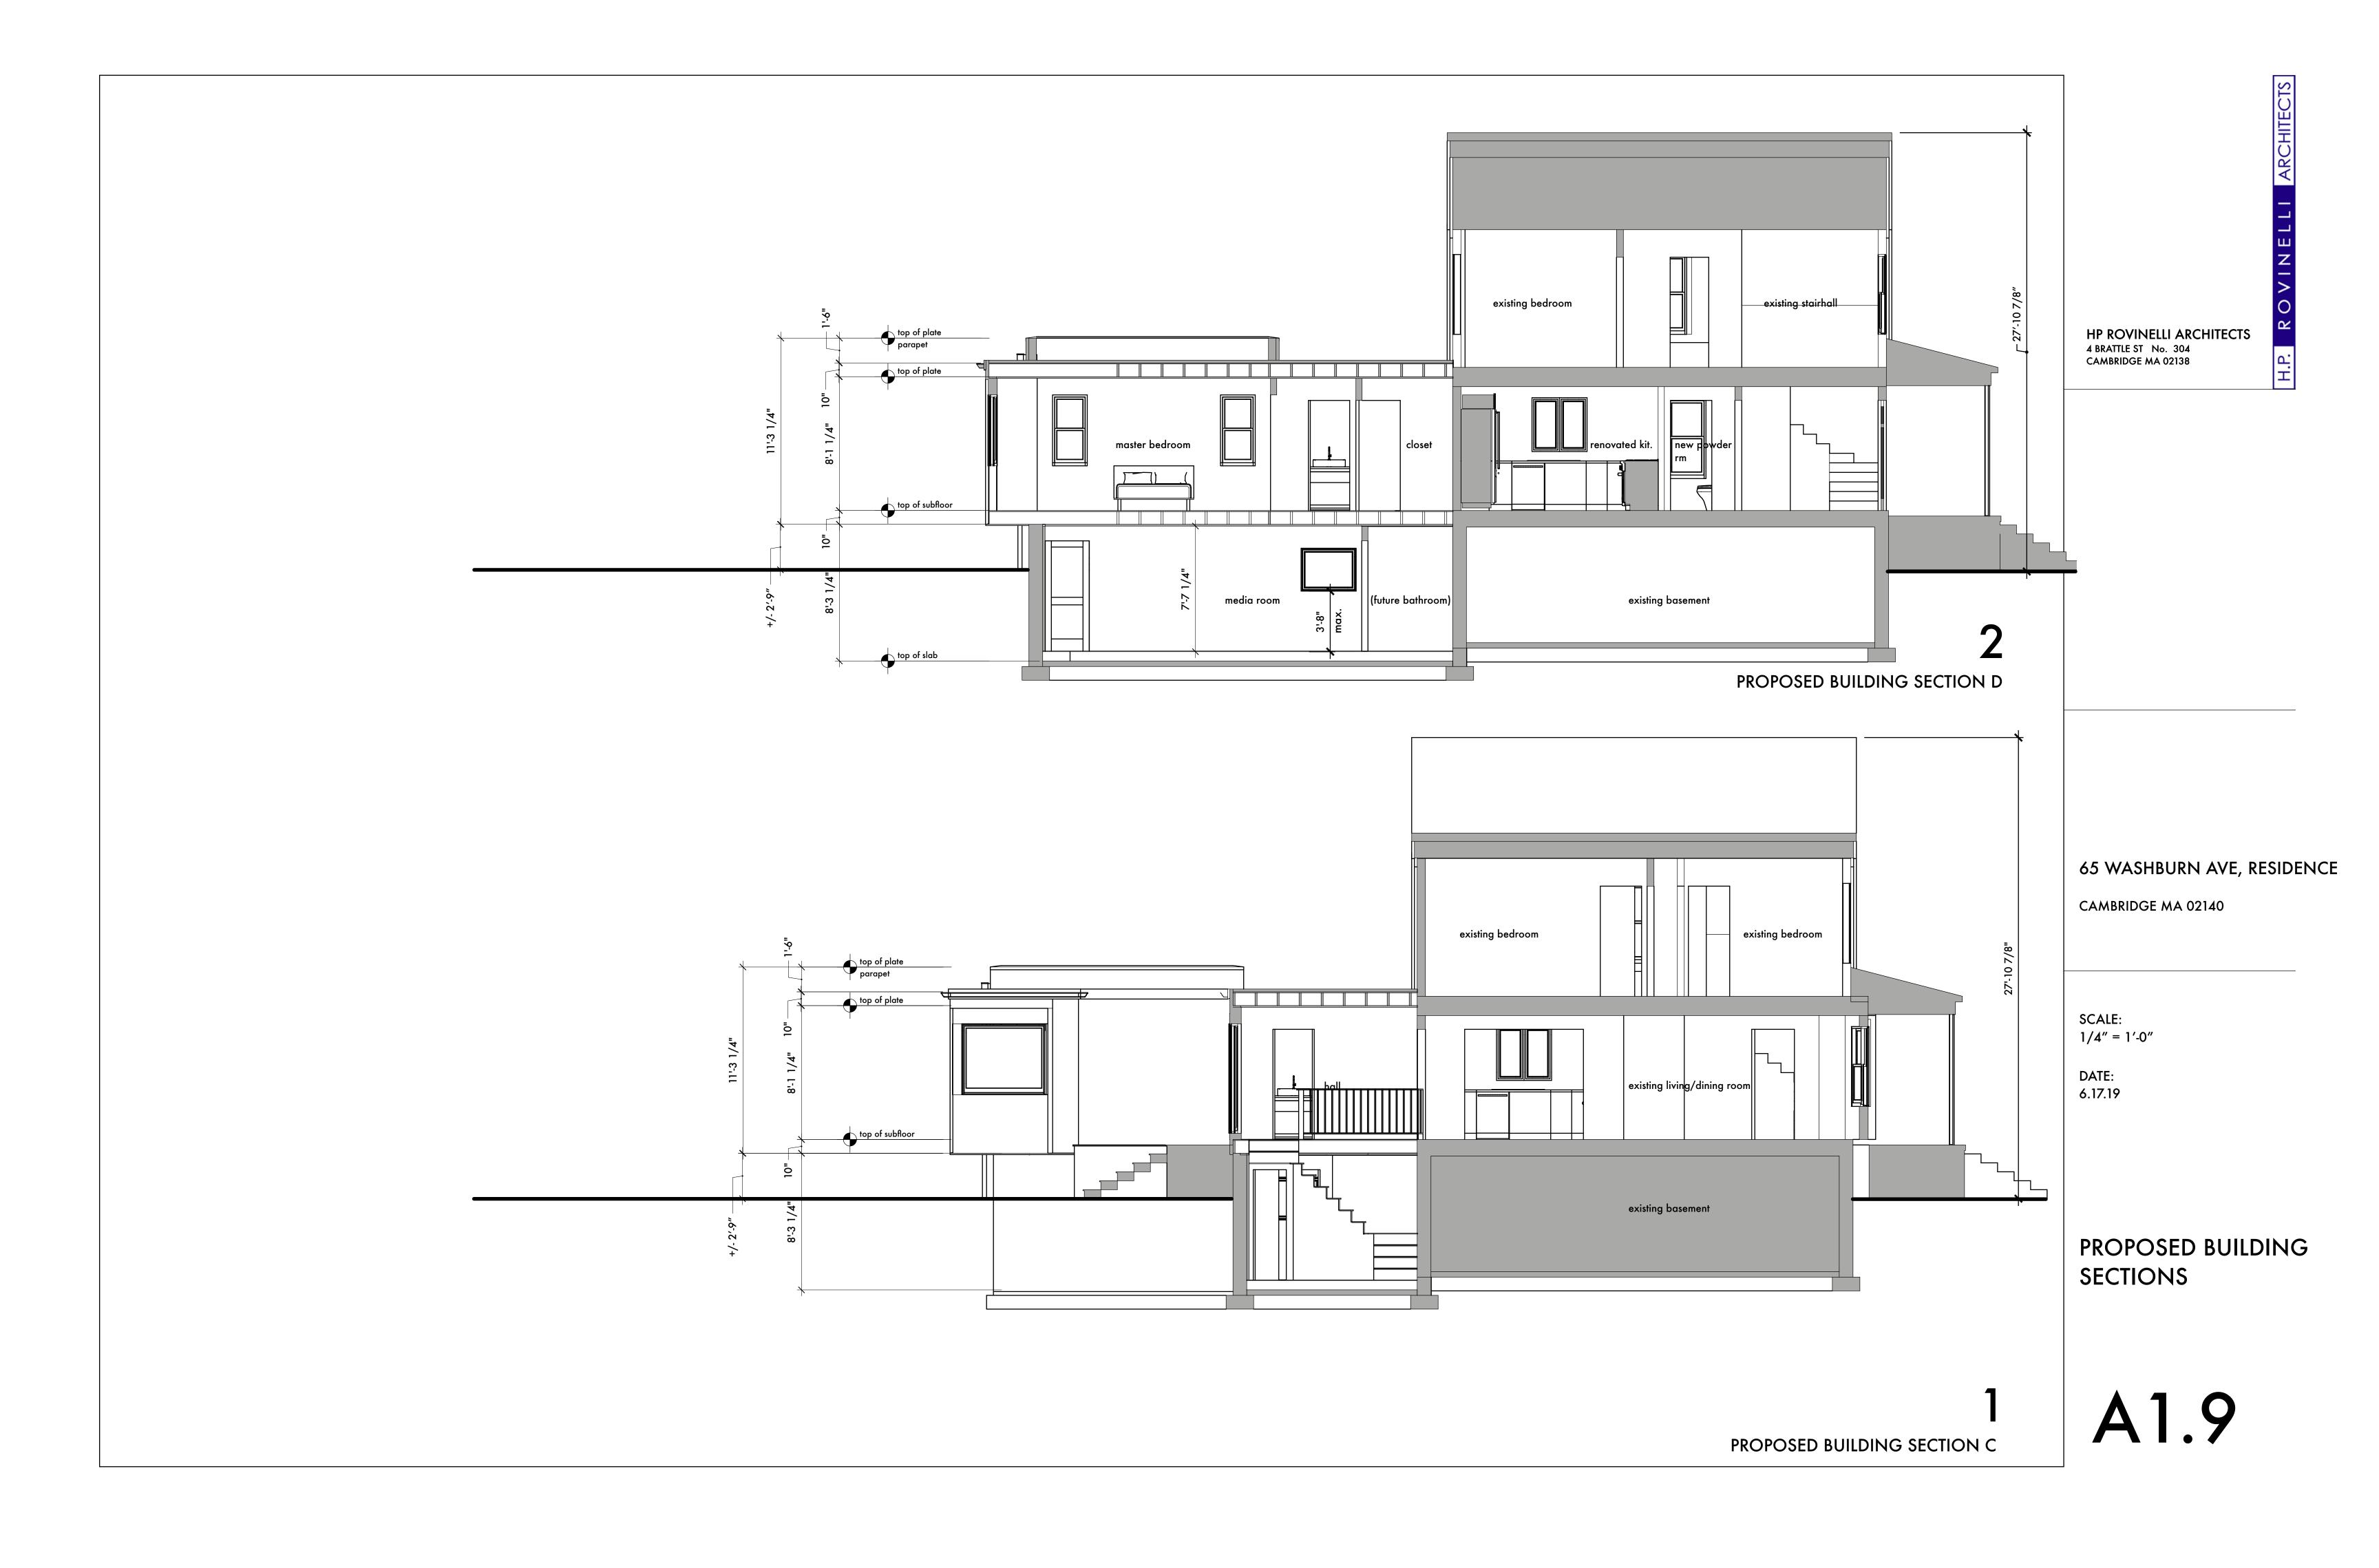

|                                      |              | EXISTING<br>CONDITIONS | REQUESTED CONDITIONS | ORDINANCE<br>REQUIREMENTS |            |  |
|--------------------------------------|--------------|------------------------|----------------------|---------------------------|------------|--|
| TOTAL GROSS FLOOR AR                 | EA:          | 1,459 sf               | 1,803 sf             | 2,119.5 sf                | (max.)     |  |
| LOT AREA:                            |              | 4,239 sf               | no change            | 5,000 sf                  | (min.)     |  |
| RATIO OF GROSS FLOOR                 | AREA         | .34                    | .425                 | .5                        | (max.)     |  |
| LOT AREA FOR EACH DW                 | ELLING UNIT: | 4,239 sf               | no change            | 2,500 sf                  | (min.)     |  |
| SIZE OF LOT:                         | WIDTH        | 38.04'                 | no change            | 50'                       | (min.)     |  |
|                                      | DEPTH        | 112.44'                | no change            | N/A                       |            |  |
| SETBACKS IN FEET:                    | FRONT        | 6.9'                   | no change            | 15'                       | (min.)     |  |
|                                      | REAR         | 64'                    | 45'                  | 25'                       | (min.)     |  |
|                                      | LEFT SIDE    | 9.51                   | no change            | 7.6'                      | (min.)     |  |
|                                      | RIGHT SIDE   | 5.8'                   | no change            | 7.6'                      | (min.)     |  |
| SIZE OF BLDG.:                       | HEIGHT       | 27.92'                 | no change            | 35'                       | (max.)     |  |
|                                      | LENGTH       | 40.2'                  | 59'                  | N/A                       |            |  |
|                                      | WIDTH        | 22.5'                  | no change            | N/A                       |            |  |
| RATIO OF USABLE OPEN<br>TO LOT AREA: | SPACE        | 64.4                   | 62.8                 | 40                        | (min.)     |  |
| NO. OF DWELLING UNIT                 | <u>'S:</u>   | 1                      | no change            | 1                         | (max.)     |  |
| NO. OF PARKING SPACE                 | <u>s:</u>    | 0                      | no change            | 1                         | (min./max) |  |
| NO. OF LOADING AREAS                 | <u>:</u>     | N/A                    | N/A                  | N/A                       | (min.)     |  |
| DISTANCE TO NEAREST ON SAME LOT:     | BLDG.        | N/A                    | N/A                  | N/A                       | (min.)     |  |