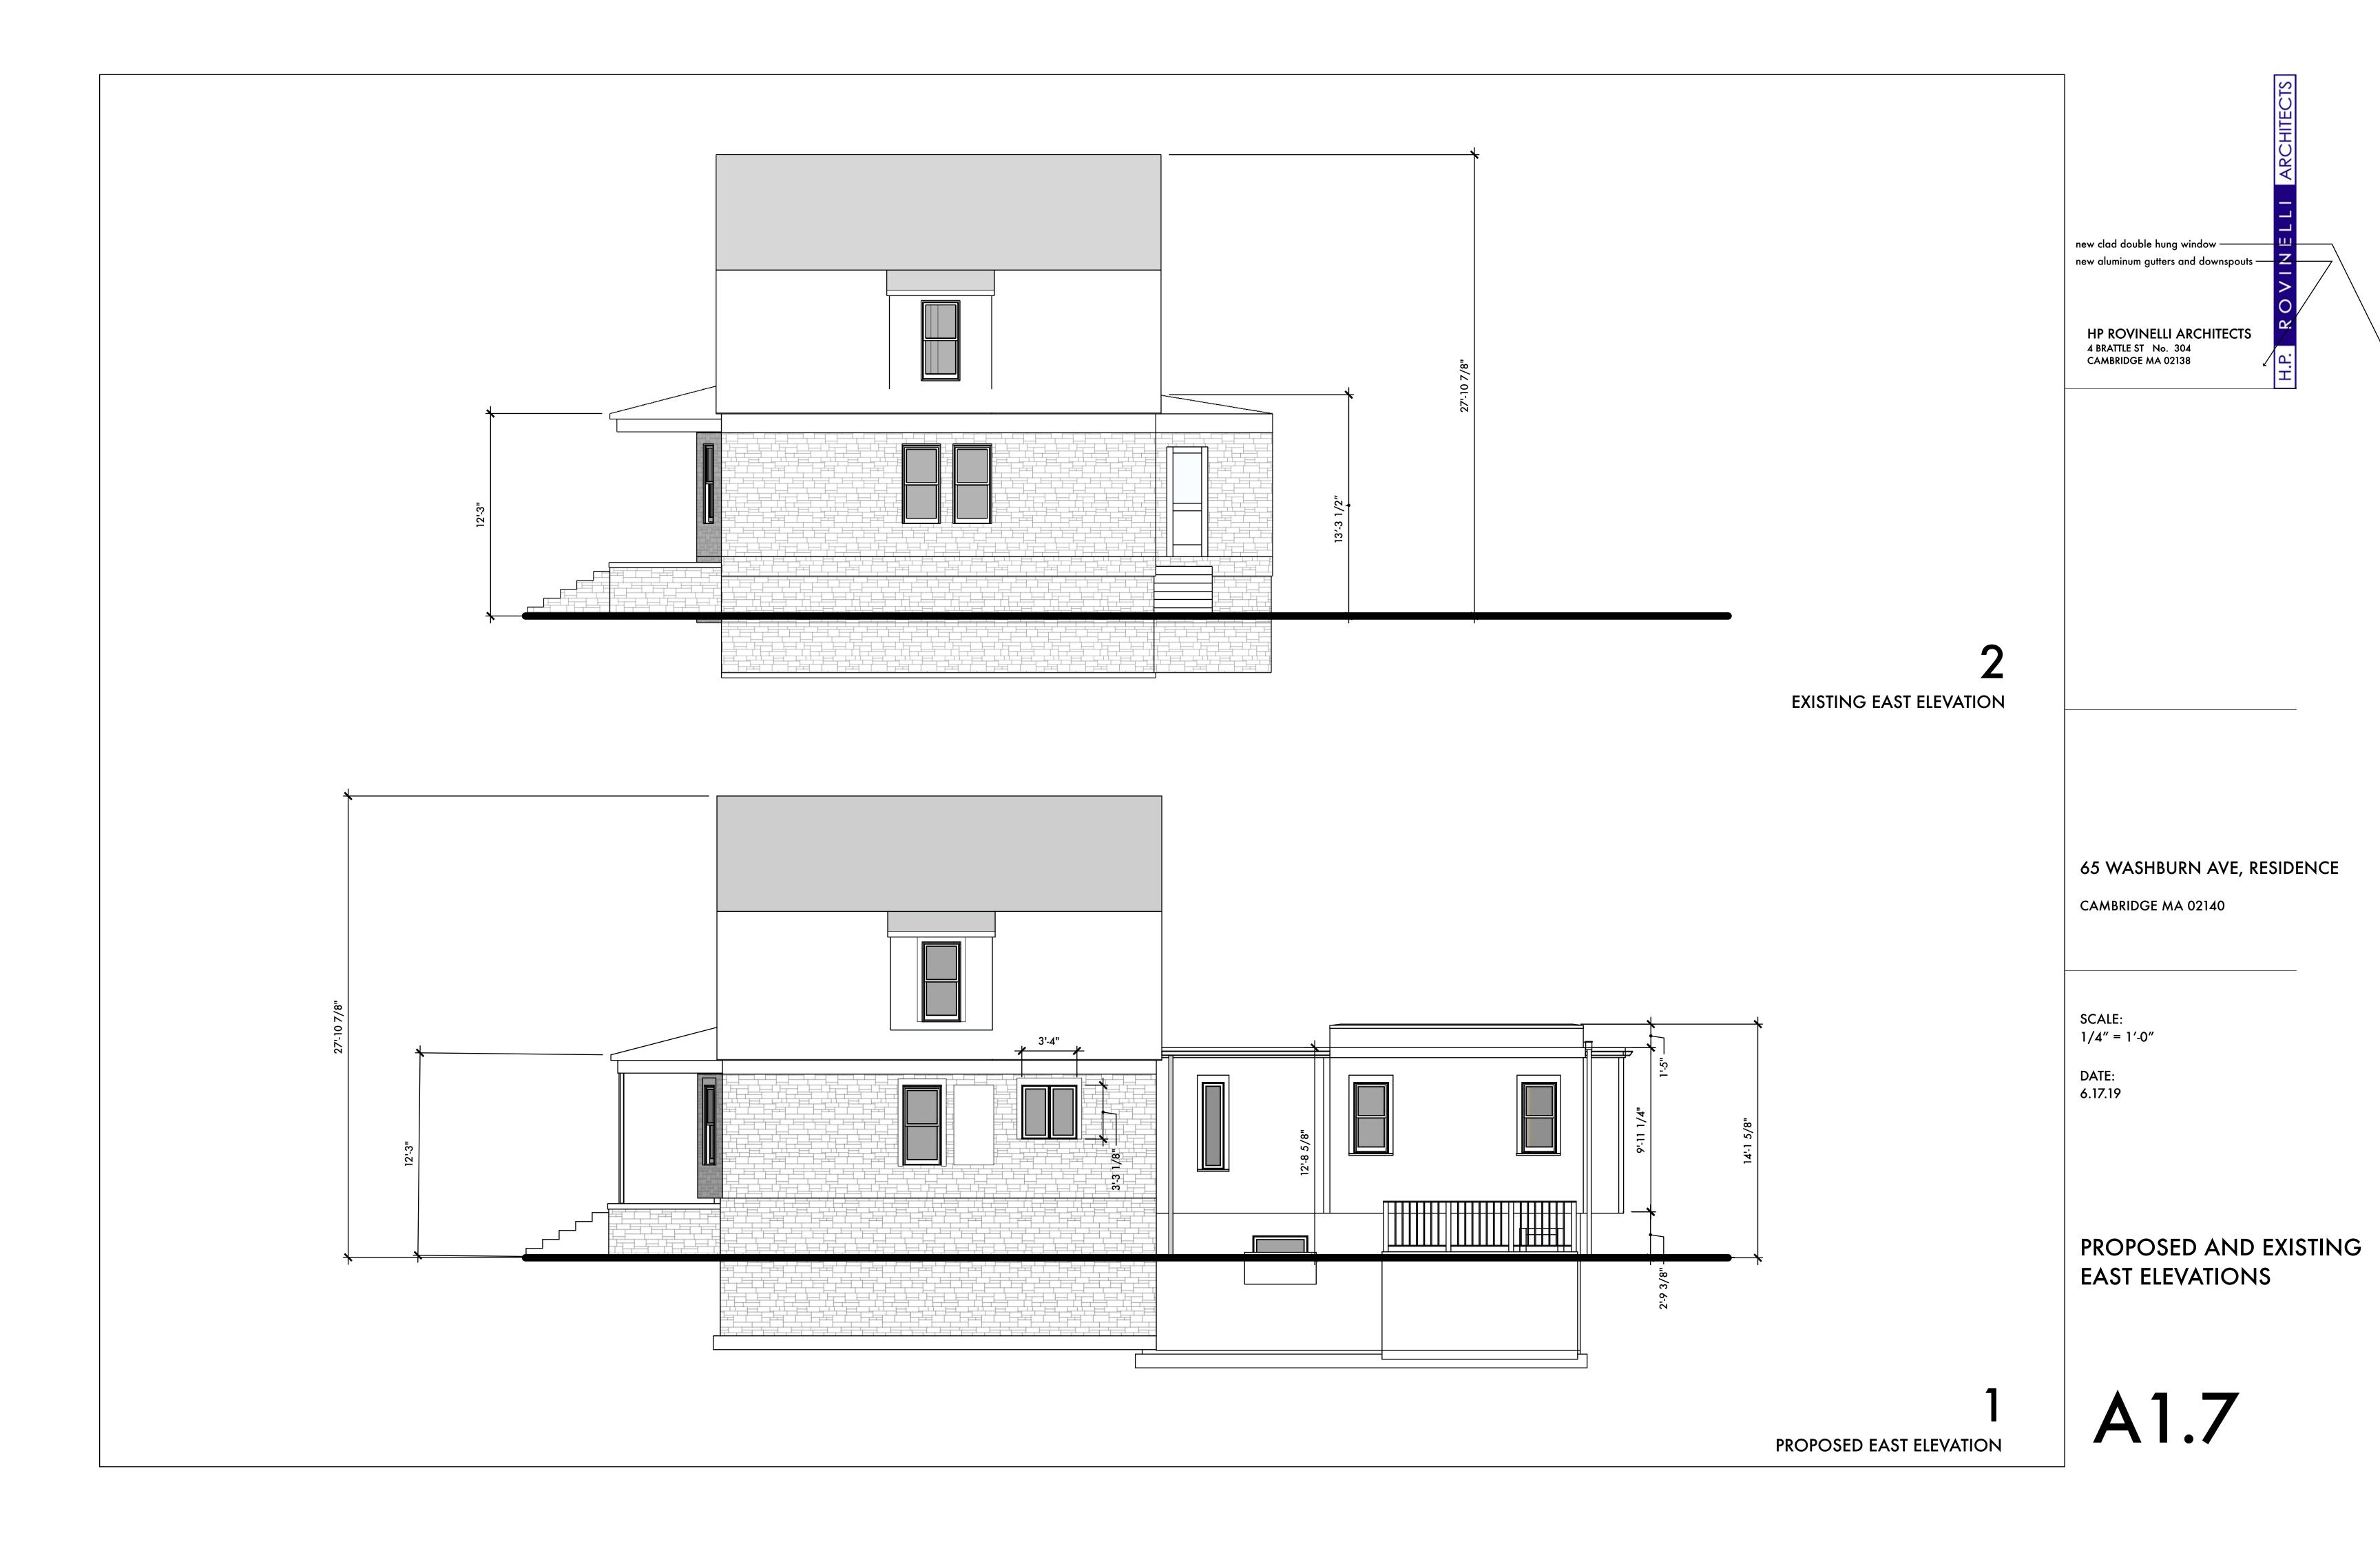

|                                      |              | EXISTING<br>CONDITIONS | REQUESTED CONDITIONS | ORDINANCE<br>REQUIREMENTS |            |  |
|--------------------------------------|--------------|------------------------|----------------------|---------------------------|------------|--|
| TOTAL GROSS FLOOR AR                 | EA:          | 1,459 sf               | 1,803 sf             | 2,119.5 sf                | (max.)     |  |
| LOT AREA:                            |              | 4,239 sf               | no change            | 5,000 sf                  | (min.)     |  |
| RATIO OF GROSS FLOOR                 | AREA         | .34                    | .425                 | .5                        | (max.)     |  |
| LOT AREA FOR EACH DW                 | ELLING UNIT: | 4,239 sf               | no change            | 2,500 sf                  | (min.)     |  |
| SIZE OF LOT:                         | WIDTH        | 38.04'                 | no change            | 50'                       | (min.)     |  |
|                                      | DEPTH        | 112.44'                | no change            | N/A                       |            |  |
| SETBACKS IN FEET:                    | FRONT        | 6.9'                   | no change            | 15'                       | (min.)     |  |
|                                      | REAR         | 64'                    | 45'                  | 25'                       | (min.)     |  |
|                                      | LEFT SIDE    | 9.51                   | no change            | 7.6'                      | (min.)     |  |
|                                      | RIGHT SIDE   | 5.8'                   | no change            | 7.6'                      | (min.)     |  |
| SIZE OF BLDG.:                       | HEIGHT       | 27.92'                 | no change            | 35'                       | (max.)     |  |
|                                      | LENGTH       | 40.2'                  | 59'                  | N/A                       |            |  |
|                                      | WIDTH        | 22.5'                  | no change            | N/A                       |            |  |
| RATIO OF USABLE OPEN<br>TO LOT AREA: | SPACE        | 64.4                   | 62.8                 | 40                        | (min.)     |  |
| NO. OF DWELLING UNIT                 | <u>'S:</u>   | 1                      | no change            | 1                         | (max.)     |  |
| NO. OF PARKING SPACE                 | <u>s:</u>    | 0                      | no change            | 1                         | (min./max) |  |
| NO. OF LOADING AREAS                 | <u>:</u>     | N/A                    | N/A                  | N/A                       | (min.)     |  |
| DISTANCE TO NEAREST ON SAME LOT:     | BLDG.        | N/A                    | N/A                  | N/A                       | (min.)     |  |