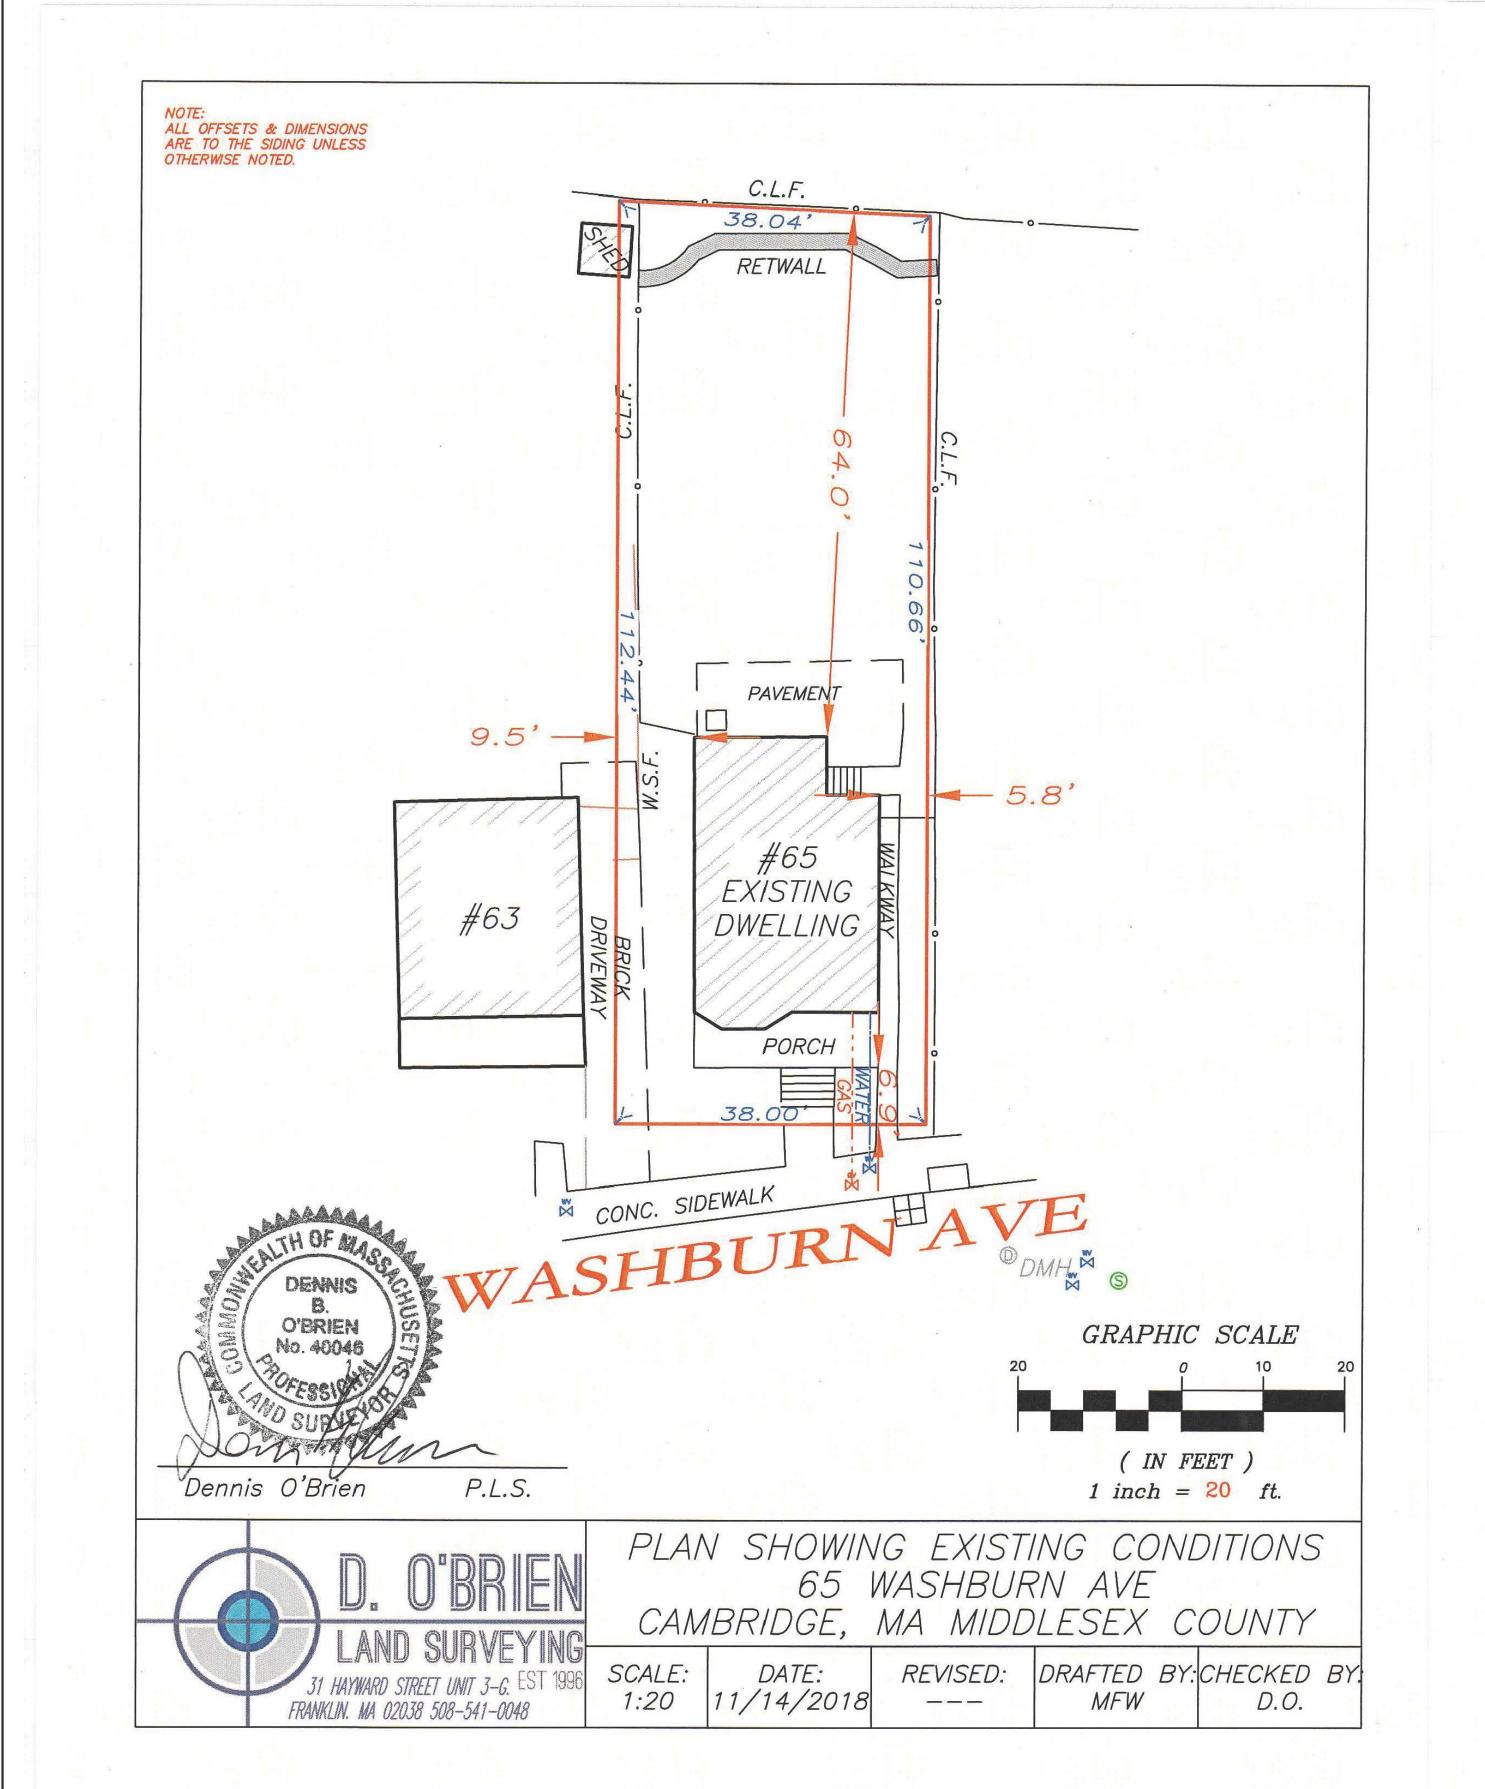

## **DIMENSIONAL INFORMATION**

APPLICANT: James Rafferty, Esq. PRESENT USE/OCCUPANCY: single family

LOCATION: 65 Washburn Ave Cambridge, MA ZONE: Residence B Zone

PHONE: REQUESTED USE/OCCUPANCY: single family

|                                      |              | EXISTING<br>CONDITIONS | REQUESTED CONDITIONS | ORDINANCE<br>REQUIREMENTS |            |  |
|--------------------------------------|--------------|------------------------|----------------------|---------------------------|------------|--|
| TOTAL GROSS FLOOR AR                 | EA:          | 1,459 sf               | 1,803 sf             | 2,119.5 sf                | (max.)     |  |
| LOT AREA:                            |              | 4,239 sf               | no change            | 5,000 sf                  | (min.)     |  |
| RATIO OF GROSS FLOOR                 | AREA         | .34                    | .425                 | .5                        | (max.)     |  |
| LOT AREA FOR EACH DW                 | ELLING UNIT: | 4,239 sf               | no change            | 2,500 sf                  | (min.)     |  |
| SIZE OF LOT:                         | WIDTH        | 38.04'                 | no change            | 50'                       | (min.)     |  |
|                                      | DEPTH        | 112.44'                | no change            | N/A                       |            |  |
| SETBACKS IN FEET:                    | FRONT        | 6.9'                   | no change            | 15'                       | (min.)     |  |
|                                      | REAR         | 64'                    | 45'                  | 25'                       | (min.)     |  |
|                                      | LEFT SIDE    | 9.51                   | no change            | 7.6'                      | (min.)     |  |
|                                      | RIGHT SIDE   | 5.8'                   | no change            | 7.6'                      | (min.)     |  |
| SIZE OF BLDG.:                       | HEIGHT       | 27.92'                 | no change            | 35'                       | (max.)     |  |
|                                      | LENGTH       | 40.2'                  | 59'                  | N/A                       |            |  |
|                                      | WIDTH        | 22.5'                  | no change            | N/A                       |            |  |
| RATIO OF USABLE OPEN<br>TO LOT AREA: | SPACE        | 64.4                   | 62.8                 | 40                        | (min.)     |  |
| NO. OF DWELLING UNIT                 | <u>'S:</u>   | 1                      | no change            | 1                         | (max.)     |  |
| NO. OF PARKING SPACE                 | <u>s:</u>    | 0                      | no change            | 1                         | (min./max) |  |
| NO. OF LOADING AREAS                 | <u>:</u>     | N/A                    | N/A                  | N/A                       | (min.)     |  |
| DISTANCE TO NEAREST ON SAME LOT:     | BLDG.        | N/A                    | N/A                  | N/A                       | (min.)     |  |