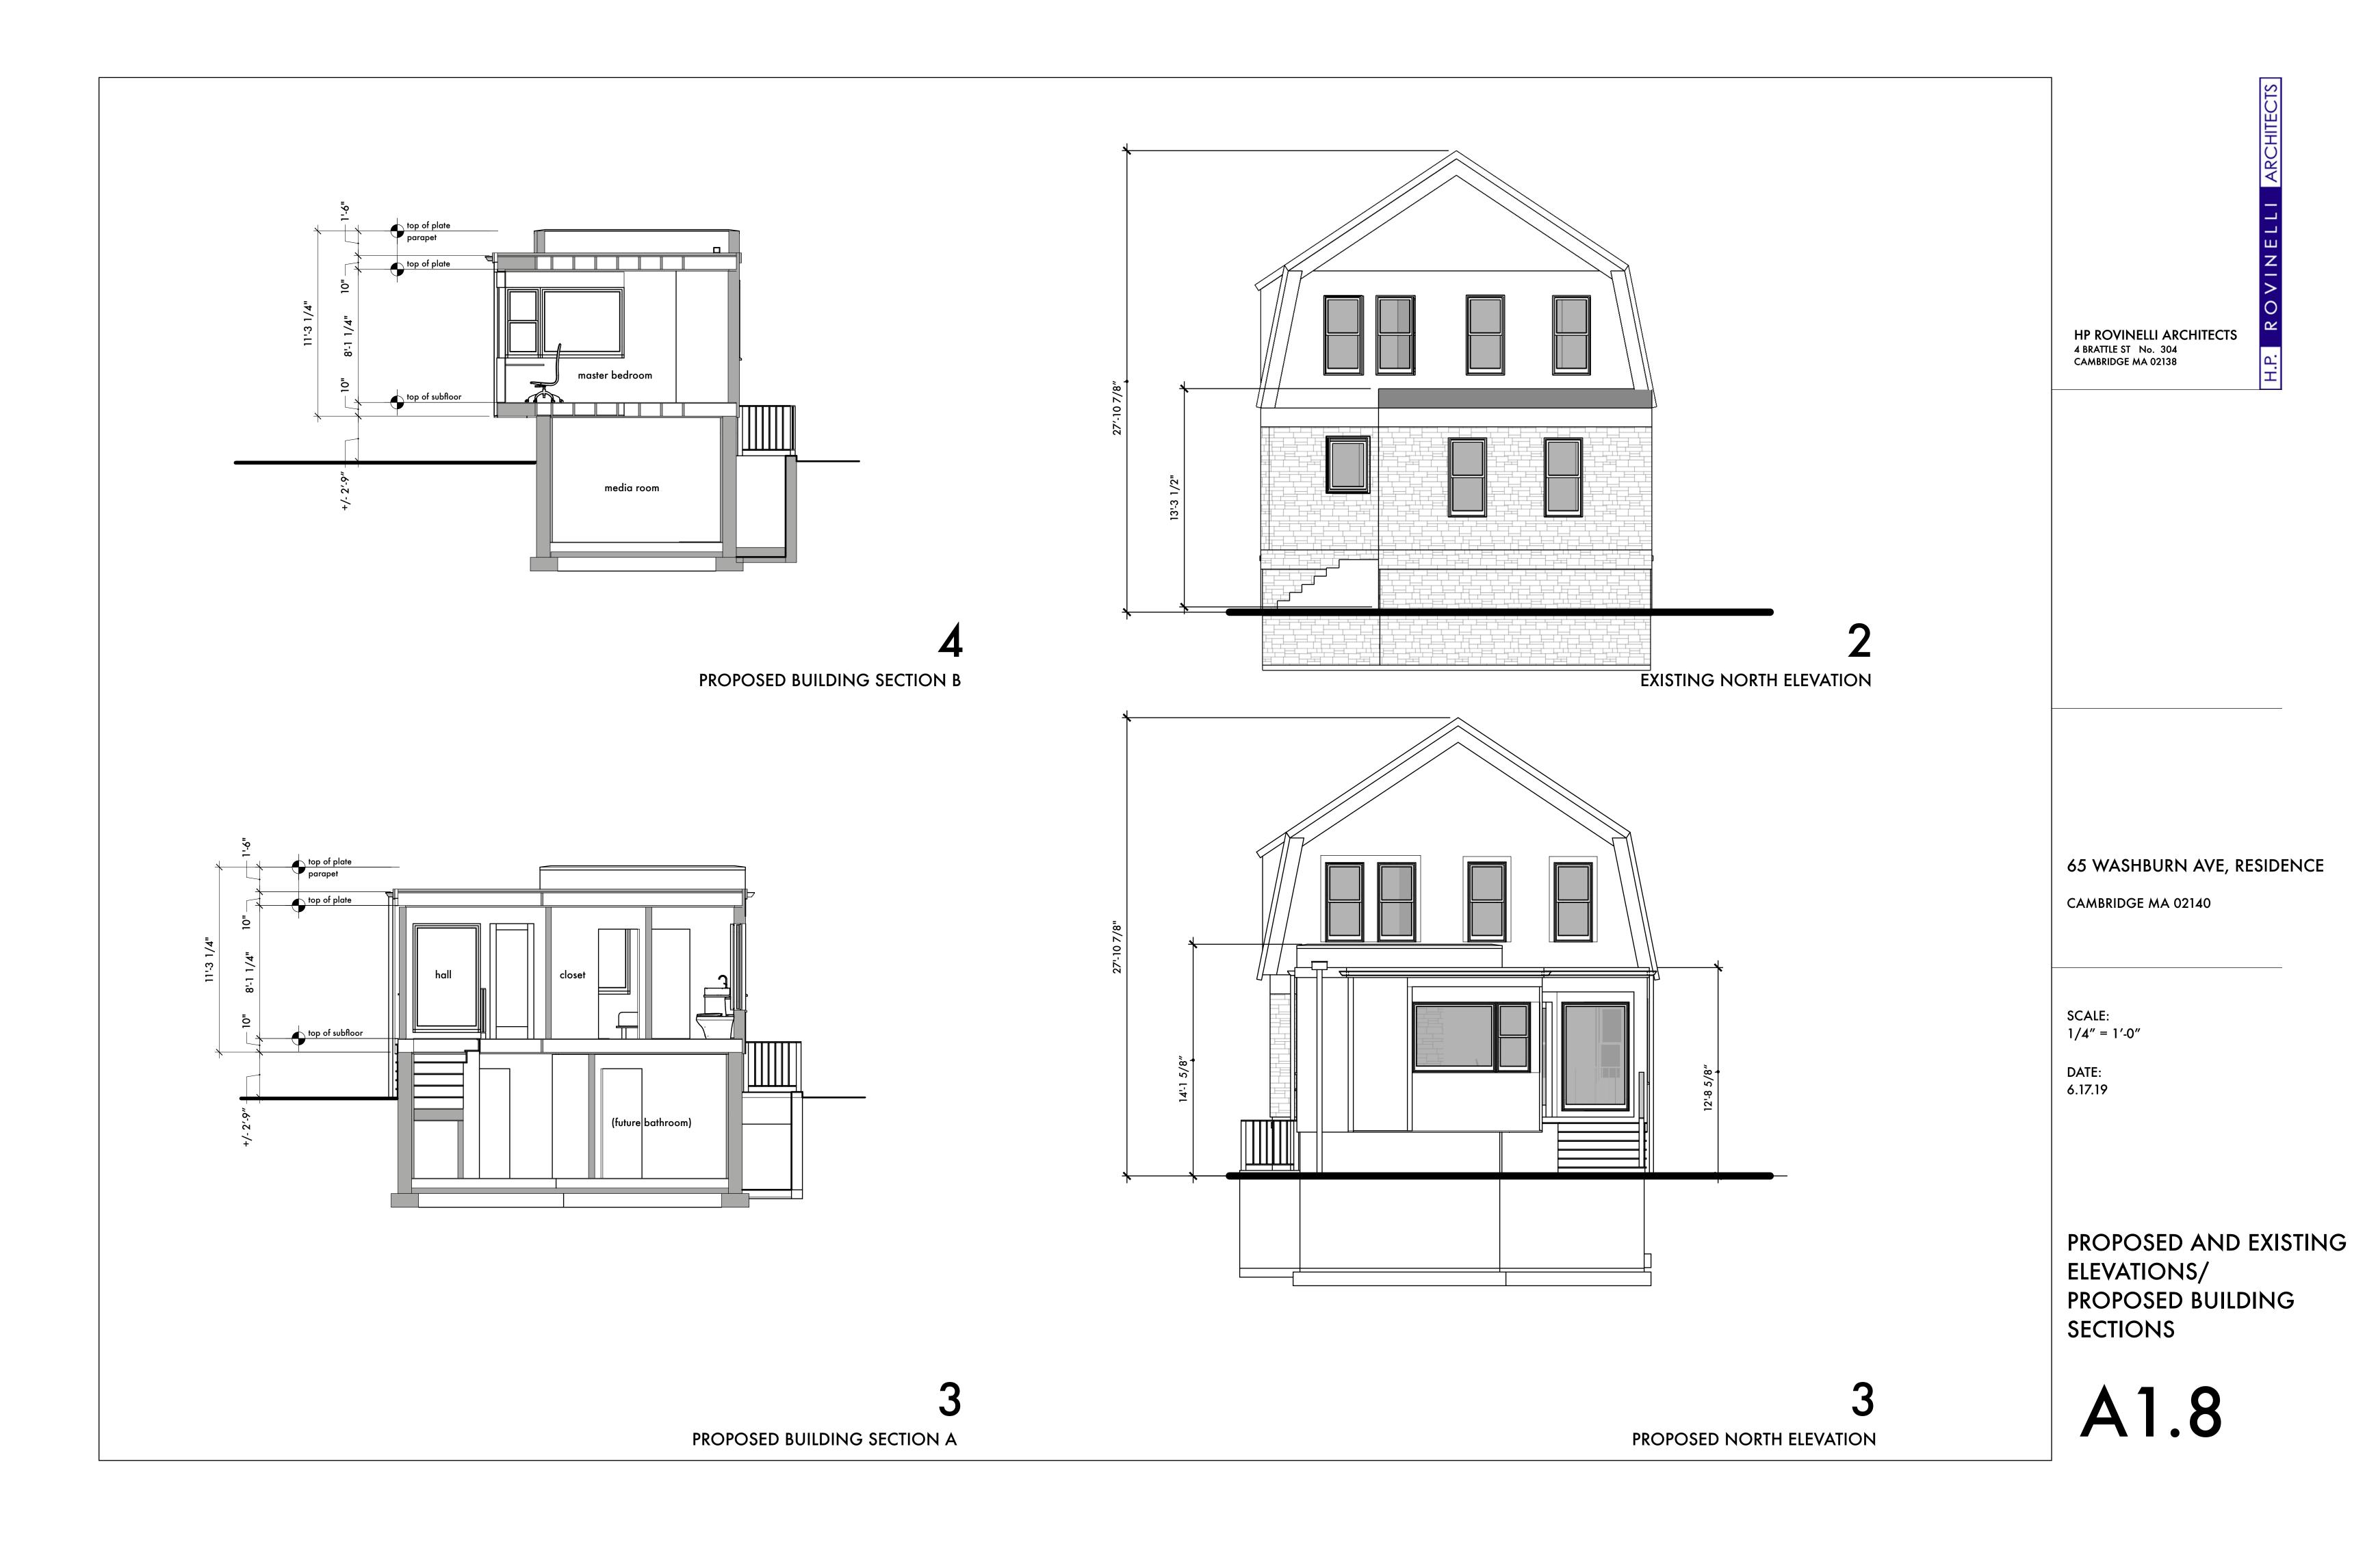

|                                      |              | EXISTING<br>CONDITIONS | REQUESTED CONDITIONS | ORDINANCE<br>REQUIREMENTS |            |  |
|--------------------------------------|--------------|------------------------|----------------------|---------------------------|------------|--|
| TOTAL GROSS FLOOR AR                 | EA:          | 1,459 sf               | 1,803 sf             | 2,119.5 sf                | (max.)     |  |
| LOT AREA:                            |              | 4,239 sf               | no change            | 5,000 sf                  | (min.)     |  |
| RATIO OF GROSS FLOOR                 | AREA         | .34                    | .425                 | .5                        | (max.)     |  |
| LOT AREA FOR EACH DW                 | ELLING UNIT: | 4,239 sf               | no change            | 2,500 sf                  | (min.)     |  |
| SIZE OF LOT:                         | WIDTH        | 38.04'                 | no change            | 50'                       | (min.)     |  |
|                                      | DEPTH        | 112.44'                | no change            | N/A                       |            |  |
| SETBACKS IN FEET:                    | FRONT        | 6.9'                   | no change            | 15'                       | (min.)     |  |
|                                      | REAR         | 64'                    | 45'                  | 25'                       | (min.)     |  |
|                                      | LEFT SIDE    | 9.51                   | no change            | 7.6'                      | (min.)     |  |
|                                      | RIGHT SIDE   | 5.8'                   | no change            | 7.6'                      | (min.)     |  |
| SIZE OF BLDG.:                       | HEIGHT       | 27.92'                 | no change            | 35'                       | (max.)     |  |
|                                      | LENGTH       | 40.2'                  | 59'                  | N/A                       |            |  |
|                                      | WIDTH        | 22.5'                  | no change            | N/A                       |            |  |
| RATIO OF USABLE OPEN<br>TO LOT AREA: | SPACE        | 64.4                   | 62.8                 | 40                        | (min.)     |  |
| NO. OF DWELLING UNIT                 | <u>'S:</u>   | 1                      | no change            | 1                         | (max.)     |  |
| NO. OF PARKING SPACE                 | <u>s:</u>    | 0                      | no change            | 1                         | (min./max) |  |
| NO. OF LOADING AREAS                 | <u>:</u>     | N/A                    | N/A                  | N/A                       | (min.)     |  |
| DISTANCE TO NEAREST ON SAME LOT:     | BLDG.        | N/A                    | N/A                  | N/A                       | (min.)     |  |