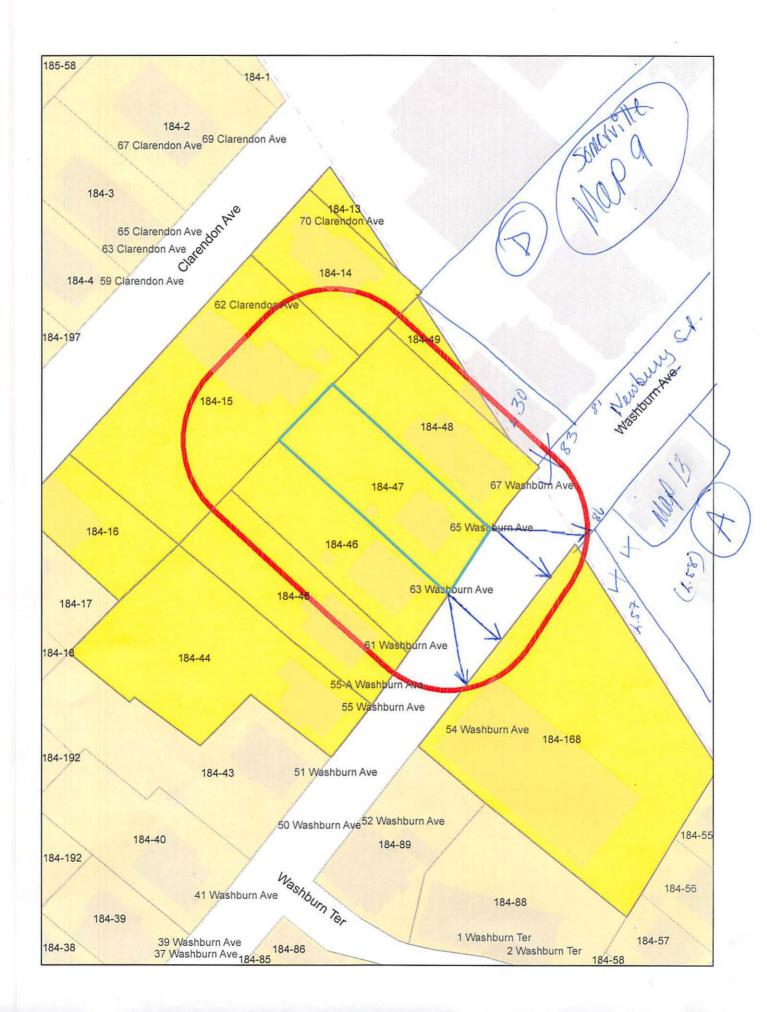

## **DIMENSIONAL INFORMATION**

APPLICANT: James Rafferty, Esq. PRESENT USE/OCCUPANCY: single family

LOCATION: 65 Washburn Ave Cambridge, MA ZONE: Residence B Zone

PHONE: REQUESTED USE/OCCUPANCY: single family

|                                      |              | EXISTING<br>CONDITIONS | REQUESTED CONDITIONS | ORDINANCE<br>REQUIREMENTS |            |  |
|--------------------------------------|--------------|------------------------|----------------------|---------------------------|------------|--|
| TOTAL GROSS FLOOR AR                 | EA:          | 1,459 sf               | 1,803 sf             | 2,119.5 sf                | (max.)     |  |
| LOT AREA:                            |              | 4,239 sf               | no change            | 5,000 sf                  | (min.)     |  |
| RATIO OF GROSS FLOOR                 | AREA         | .34                    | .425                 | .5                        | (max.)     |  |
| LOT AREA FOR EACH DW                 | ELLING UNIT: | 4,239 sf               | no change            | 2,500 sf                  | (min.)     |  |
| SIZE OF LOT:                         | WIDTH        | 38.04'                 | no change            | 50'                       | (min.)     |  |
|                                      | DEPTH        | 112.44'                | no change            | N/A                       |            |  |
| SETBACKS IN FEET:                    | FRONT        | 6.9'                   | no change            | 15'                       | (min.)     |  |
|                                      | REAR         | 64'                    | 45'                  | 25'                       | (min.)     |  |
|                                      | LEFT SIDE    | 9.51                   | no change            | 7.6'                      | (min.)     |  |
|                                      | RIGHT SIDE   | 5.8'                   | no change            | 7.6'                      | (min.)     |  |
| SIZE OF BLDG.:                       | HEIGHT       | 27.92'                 | no change            | 35'                       | (max.)     |  |
|                                      | LENGTH       | 40.2'                  | 59'                  | N/A                       |            |  |
|                                      | WIDTH        | 22.5'                  | no change            | N/A                       |            |  |
| RATIO OF USABLE OPEN<br>TO LOT AREA: | SPACE        | 64.4                   | 62.8                 | 40                        | (min.)     |  |
| NO. OF DWELLING UNIT                 | <u>'S:</u>   | 1                      | no change            | 1                         | (max.)     |  |
| NO. OF PARKING SPACE                 | <u>s:</u>    | 0                      | no change            | 1                         | (min./max) |  |
| NO. OF LOADING AREAS                 | <u>:</u>     | N/A                    | N/A                  | N/A                       | (min.)     |  |
| DISTANCE TO NEAREST ON SAME LOT:     | BLDG.        | N/A                    | N/A                  | N/A                       | (min.)     |  |