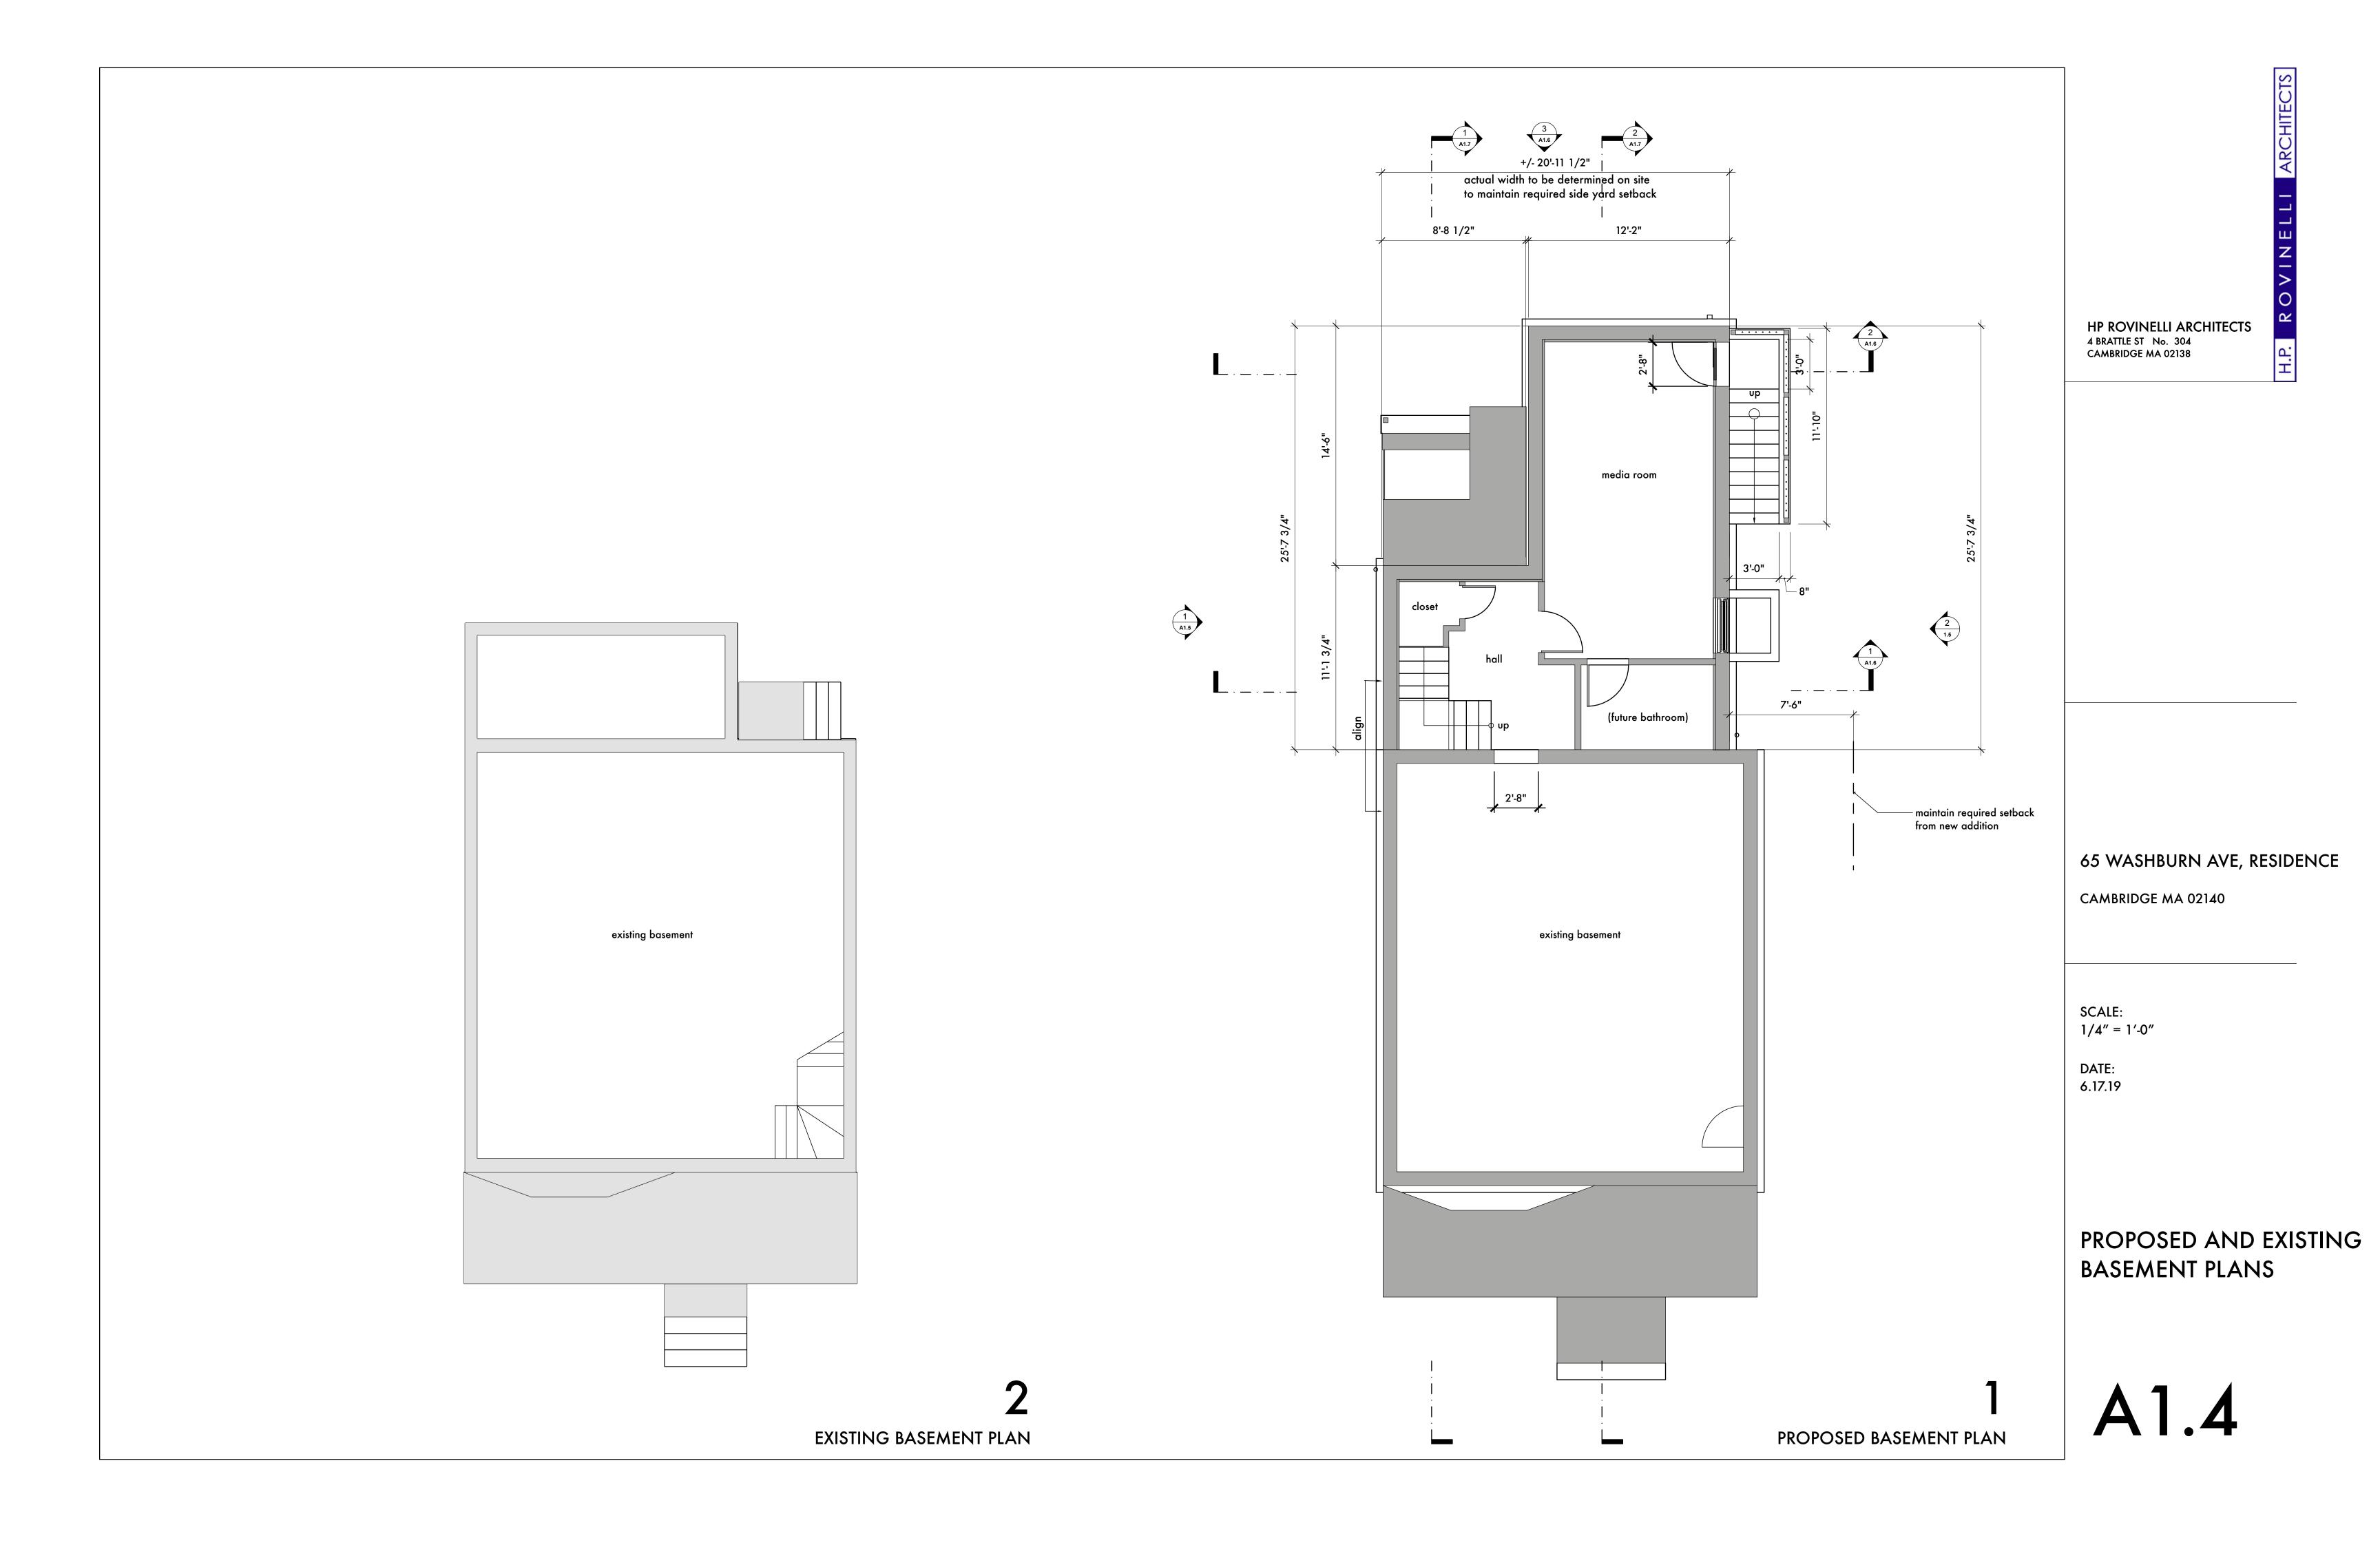

|                                      |              | EXISTING<br>CONDITIONS | REQUESTED CONDITIONS | ORDINANCE<br>REQUIREMENTS |            |  |
|--------------------------------------|--------------|------------------------|----------------------|---------------------------|------------|--|
| TOTAL GROSS FLOOR AR                 | EA:          | 1,459 sf               | 1,803 sf             | 2,119.5 sf                | (max.)     |  |
| LOT AREA:                            |              | 4,239 sf               | no change            | 5,000 sf                  | (min.)     |  |
| RATIO OF GROSS FLOOR                 | AREA         | .34                    | .425                 | .5                        | (max.)     |  |
| LOT AREA FOR EACH DW                 | ELLING UNIT: | 4,239 sf               | no change            | 2,500 sf                  | (min.)     |  |
| SIZE OF LOT:                         | WIDTH        | 38.04'                 | no change            | 50'                       | (min.)     |  |
|                                      | DEPTH        | 112.44'                | no change            | N/A                       |            |  |
| SETBACKS IN FEET:                    | FRONT        | 6.9'                   | no change            | 15'                       | (min.)     |  |
|                                      | REAR         | 64'                    | 45'                  | 25'                       | (min.)     |  |
|                                      | LEFT SIDE    | 9.51                   | no change            | 7.6'                      | (min.)     |  |
|                                      | RIGHT SIDE   | 5.8'                   | no change            | 7.6'                      | (min.)     |  |
| SIZE OF BLDG.:                       | HEIGHT       | 27.92'                 | no change            | 35'                       | (max.)     |  |
|                                      | LENGTH       | 40.2'                  | 59'                  | N/A                       |            |  |
|                                      | WIDTH        | 22.5'                  | no change            | N/A                       |            |  |
| RATIO OF USABLE OPEN<br>TO LOT AREA: | SPACE        | 64.4                   | 62.8                 | 40                        | (min.)     |  |
| NO. OF DWELLING UNIT                 | <u>'S:</u>   | 1                      | no change            | 1                         | (max.)     |  |
| NO. OF PARKING SPACE                 | <u>s:</u>    | 0                      | no change            | 1                         | (min./max) |  |
| NO. OF LOADING AREAS                 | <u>:</u>     | N/A                    | N/A                  | N/A                       | (min.)     |  |
| DISTANCE TO NEAREST ON SAME LOT:     | BLDG.        | N/A                    | N/A                  | N/A                       | (min.)     |  |