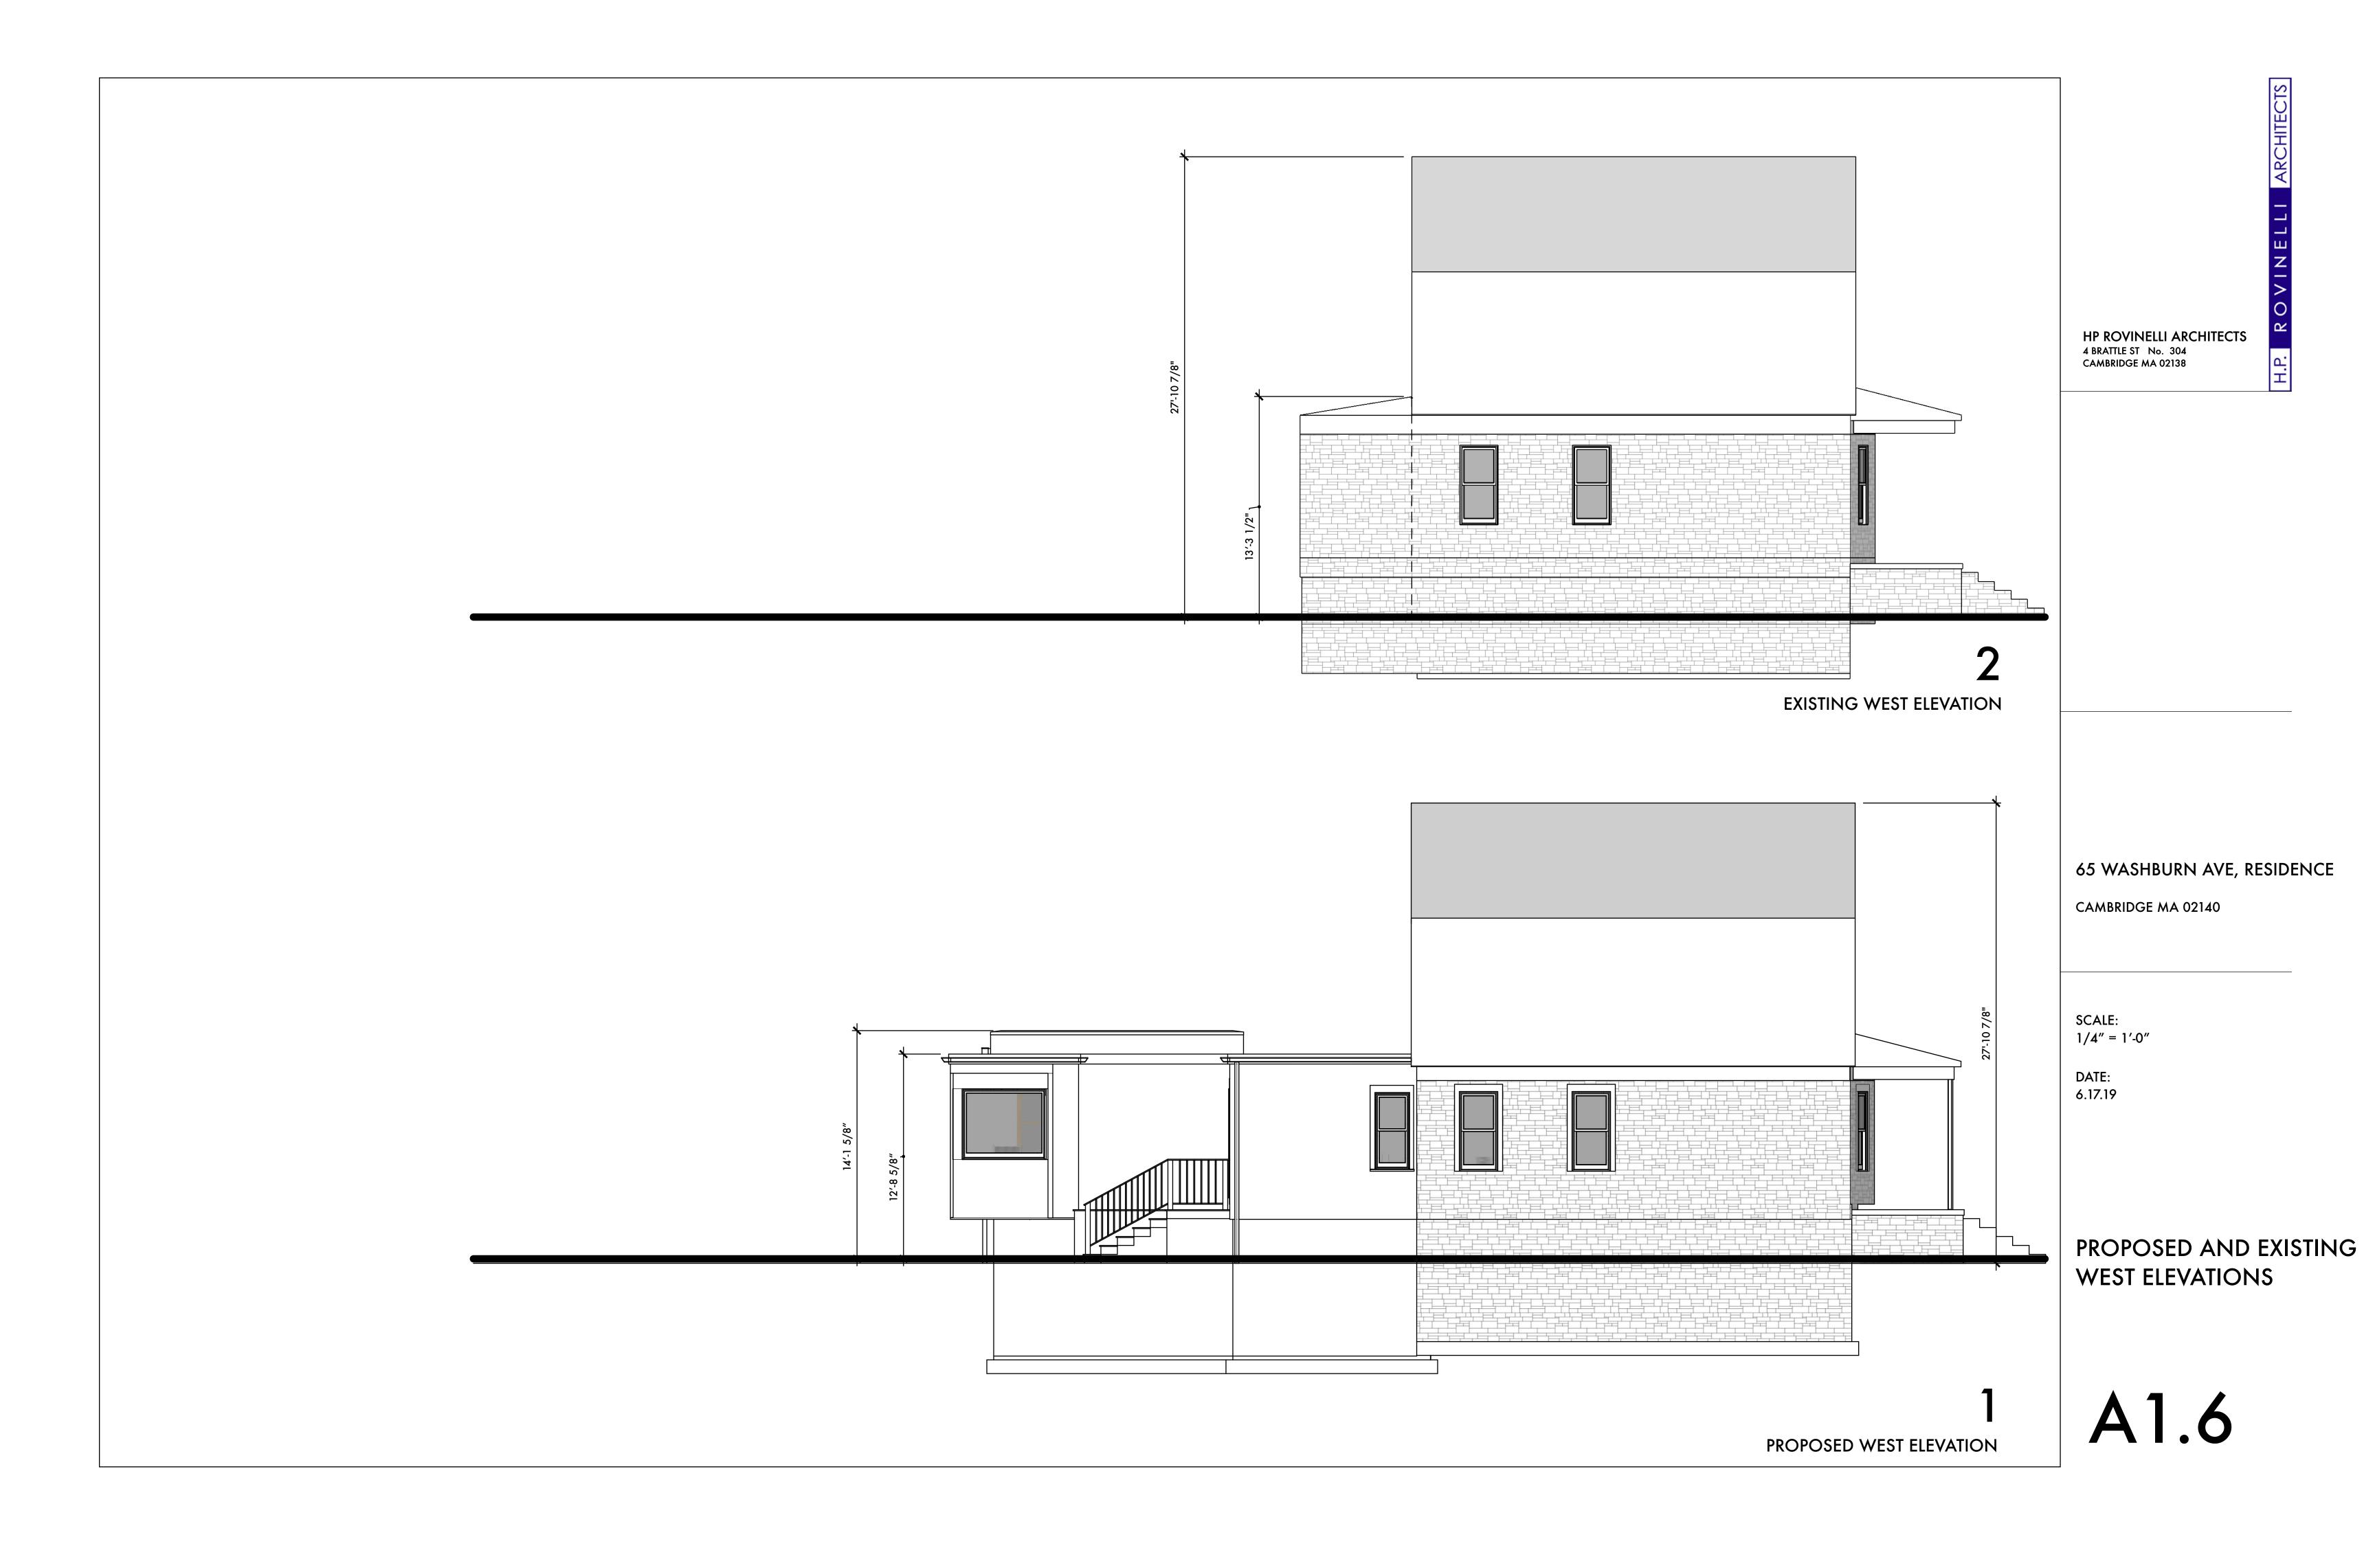

|                                      |              | EXISTING<br>CONDITIONS | REQUESTED CONDITIONS | ORDINANCE<br>REQUIREMENTS |            |  |
|--------------------------------------|--------------|------------------------|----------------------|---------------------------|------------|--|
| TOTAL GROSS FLOOR AR                 | EA:          | 1,459 sf               | 1,803 sf             | 2,119.5 sf                | (max.)     |  |
| LOT AREA:                            |              | 4,239 sf               | no change            | 5,000 sf                  | (min.)     |  |
| RATIO OF GROSS FLOOR                 | AREA         | .34                    | .425                 | .5                        | (max.)     |  |
| LOT AREA FOR EACH DW                 | ELLING UNIT: | 4,239 sf               | no change            | 2,500 sf                  | (min.)     |  |
| SIZE OF LOT:                         | WIDTH        | 38.04'                 | no change            | 50'                       | (min.)     |  |
|                                      | DEPTH        | 112.44'                | no change            | N/A                       |            |  |
| SETBACKS IN FEET:                    | FRONT        | 6.9'                   | no change            | 15'                       | (min.)     |  |
|                                      | REAR         | 64'                    | 45'                  | 25'                       | (min.)     |  |
|                                      | LEFT SIDE    | 9.51                   | no change            | 7.6'                      | (min.)     |  |
|                                      | RIGHT SIDE   | 5.8'                   | no change            | 7.6'                      | (min.)     |  |
| SIZE OF BLDG.:                       | HEIGHT       | 27.92'                 | no change            | 35'                       | (max.)     |  |
|                                      | LENGTH       | 40.2'                  | 59'                  | N/A                       |            |  |
|                                      | WIDTH        | 22.5'                  | no change            | N/A                       |            |  |
| RATIO OF USABLE OPEN<br>TO LOT AREA: | SPACE        | 64.4                   | 62.8                 | 40                        | (min.)     |  |
| NO. OF DWELLING UNIT                 | <u>'S:</u>   | 1                      | no change            | 1                         | (max.)     |  |
| NO. OF PARKING SPACE                 | <u>s:</u>    | 0                      | no change            | 1                         | (min./max) |  |
| NO. OF LOADING AREAS                 | <u>:</u>     | N/A                    | N/A                  | N/A                       | (min.)     |  |
| DISTANCE TO NEAREST ON SAME LOT:     | BLDG.        | N/A                    | N/A                  | N/A                       | (min.)     |  |