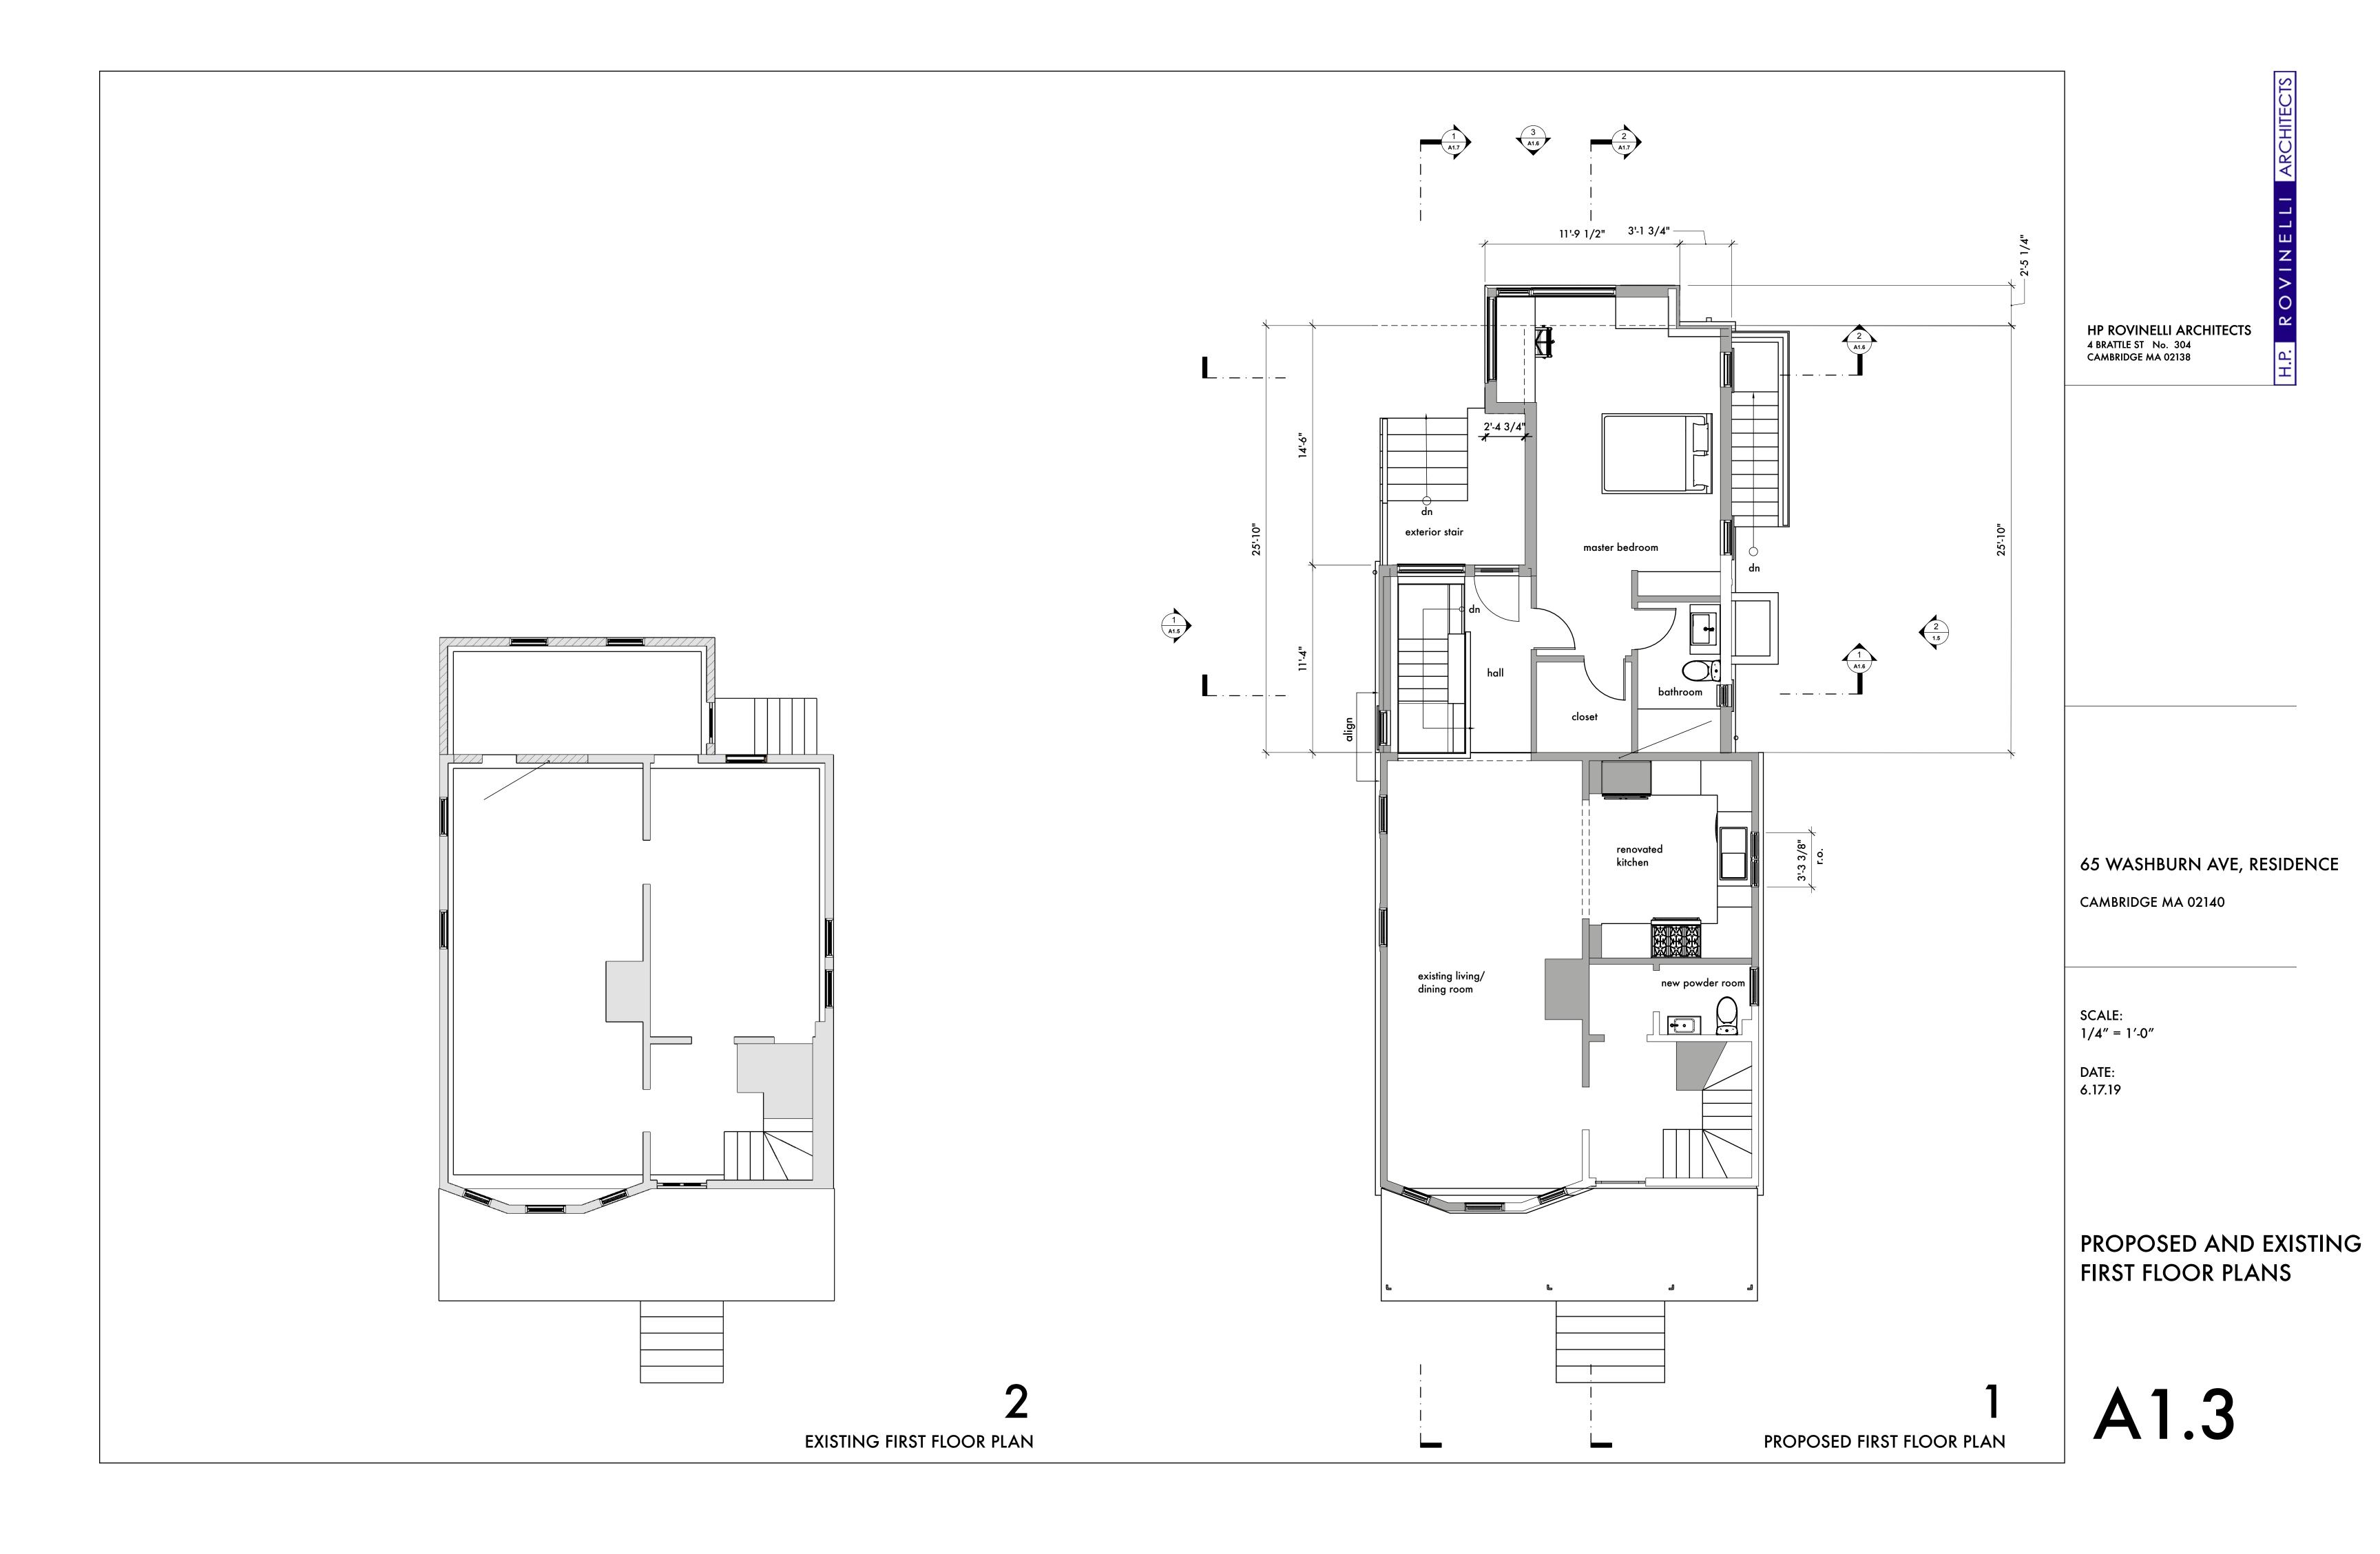

|                                      |              | EXISTING<br>CONDITIONS | REQUESTED CONDITIONS | ORDINANCE<br>REQUIREMENTS |            |  |
|--------------------------------------|--------------|------------------------|----------------------|---------------------------|------------|--|
| TOTAL GROSS FLOOR AR                 | EA:          | 1,459 sf               | 1,803 sf             | 2,119.5 sf                | (max.)     |  |
| LOT AREA:                            |              | 4,239 sf               | no change            | 5,000 sf                  | (min.)     |  |
| RATIO OF GROSS FLOOR                 | AREA         | .34                    | .425                 | .5                        | (max.)     |  |
| LOT AREA FOR EACH DW                 | ELLING UNIT: | 4,239 sf               | no change            | 2,500 sf                  | (min.)     |  |
| SIZE OF LOT:                         | WIDTH        | 38.04'                 | no change            | 50'                       | (min.)     |  |
|                                      | DEPTH        | 112.44'                | no change            | N/A                       |            |  |
| SETBACKS IN FEET:                    | FRONT        | 6.9'                   | no change            | 15'                       | (min.)     |  |
|                                      | REAR         | 64'                    | 45'                  | 25'                       | (min.)     |  |
|                                      | LEFT SIDE    | 9.51                   | no change            | 7.6'                      | (min.)     |  |
|                                      | RIGHT SIDE   | 5.8'                   | no change            | 7.6'                      | (min.)     |  |
| SIZE OF BLDG.:                       | HEIGHT       | 27.92'                 | no change            | 35'                       | (max.)     |  |
|                                      | LENGTH       | 40.2'                  | 59'                  | N/A                       |            |  |
|                                      | WIDTH        | 22.5'                  | no change            | N/A                       |            |  |
| RATIO OF USABLE OPEN<br>TO LOT AREA: | SPACE        | 64.4                   | 62.8                 | 40                        | (min.)     |  |
| NO. OF DWELLING UNIT                 | <u>'S:</u>   | 1                      | no change            | 1                         | (max.)     |  |
| NO. OF PARKING SPACE                 | <u>s:</u>    | 0                      | no change            | 1                         | (min./max) |  |
| NO. OF LOADING AREAS                 | <u>:</u>     | N/A                    | N/A                  | N/A                       | (min.)     |  |
| DISTANCE TO NEAREST ON SAME LOT:     | BLDG.        | N/A                    | N/A                  | N/A                       | (min.)     |  |