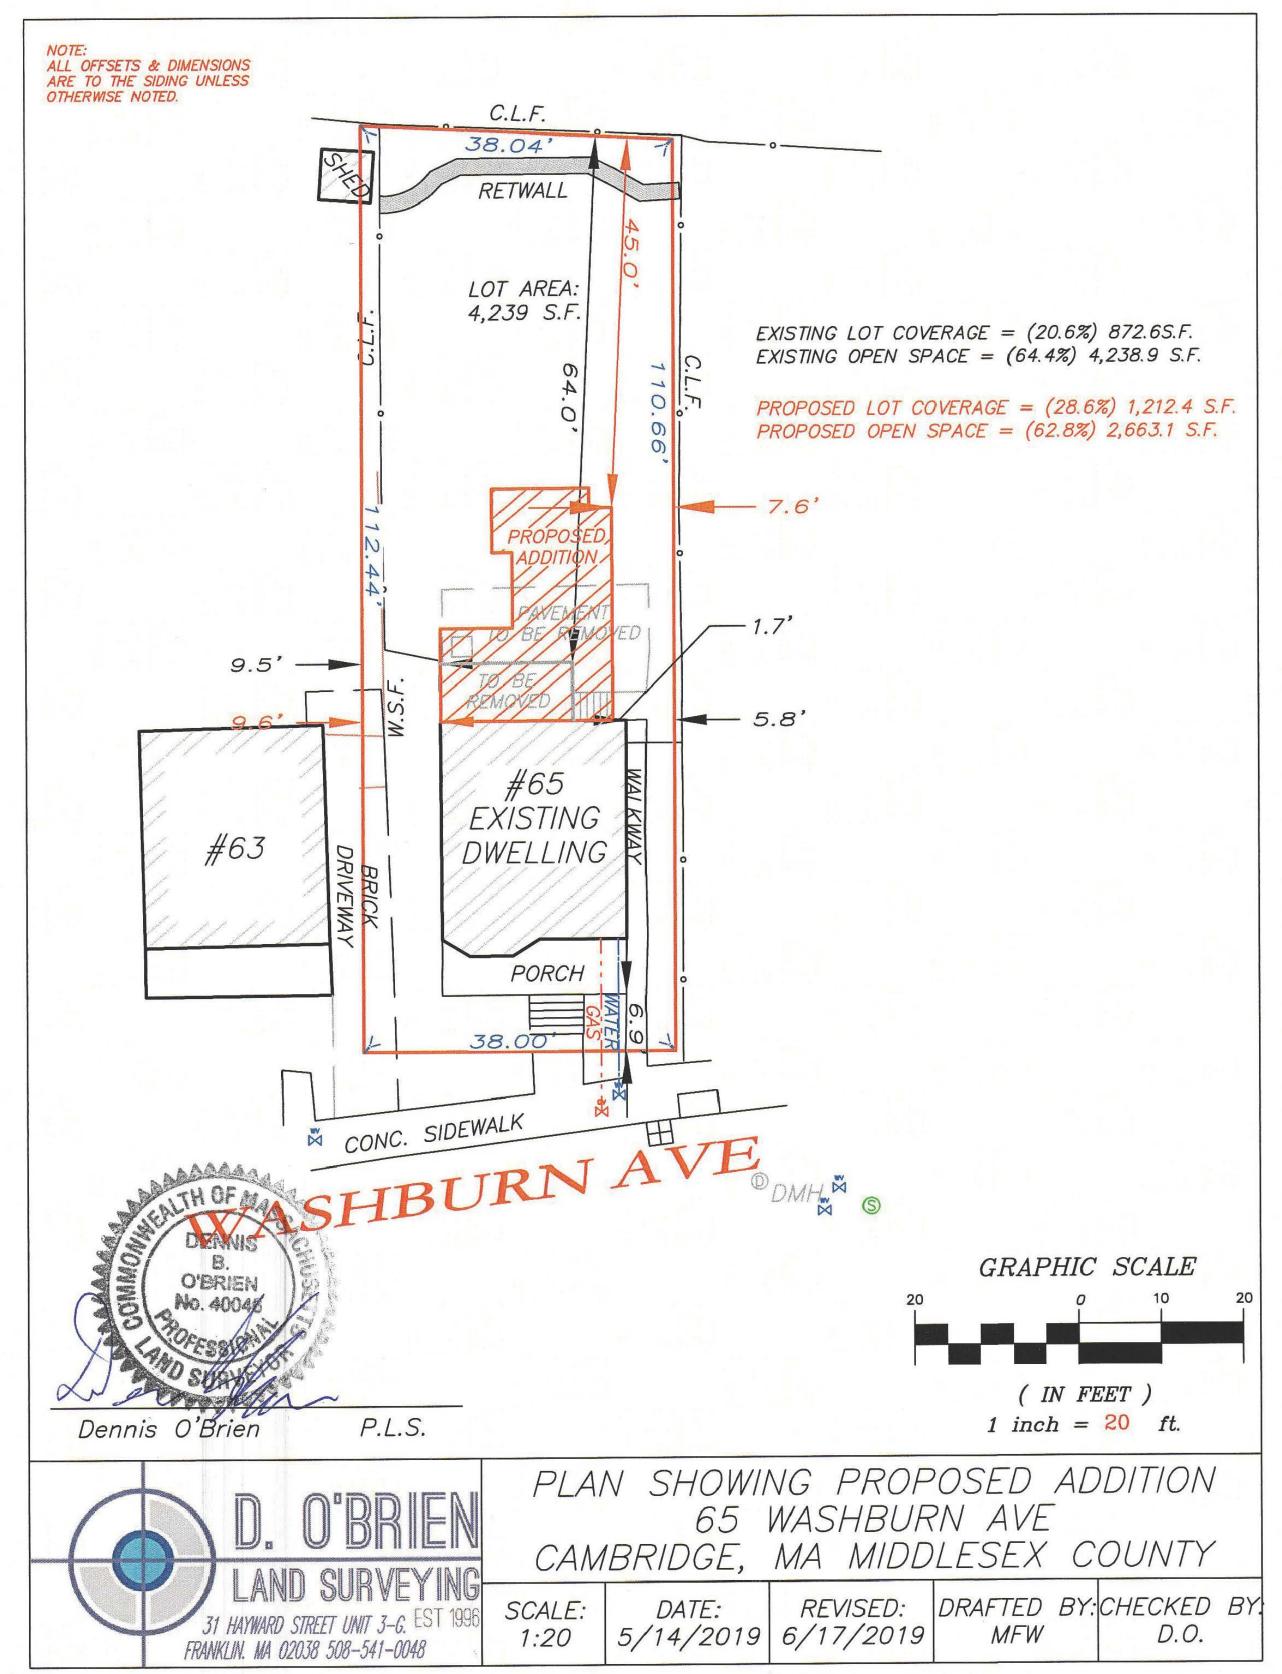

The proposed addition complies with the FAR requirements of the Residence B District and does not create any new setback violations.

|                                      |              | EXISTING<br>CONDITIONS | REQUESTED CONDITIONS | ORDINANCE<br>REQUIREMENTS |            |  |
|--------------------------------------|--------------|------------------------|----------------------|---------------------------|------------|--|
| TOTAL GROSS FLOOR AR                 | EA:          | 1,459 sf               | 1,803 sf             | 2,119.5 sf                | (max.)     |  |
| LOT AREA:                            |              | 4,239 sf               | no change            | 5,000 sf                  | (min.)     |  |
| RATIO OF GROSS FLOOR                 | AREA         | .34                    | .425                 | .5                        | (max.)     |  |
| LOT AREA FOR EACH DW                 | ELLING UNIT: | 4,239 sf               | no change            | 2,500 sf                  | (min.)     |  |
| SIZE OF LOT:                         | WIDTH        | 38.04'                 | no change            | 50'                       | (min.)     |  |
|                                      | DEPTH        | 112.44'                | no change            | N/A                       |            |  |
| SETBACKS IN FEET:                    | FRONT        | 6.9'                   | no change            | 15'                       | (min.)     |  |
|                                      | REAR         | 64'                    | 45'                  | 25'                       | (min.)     |  |
|                                      | LEFT SIDE    | 9.51                   | no change            | 7.6'                      | (min.)     |  |
|                                      | RIGHT SIDE   | 5.8'                   | no change            | 7.6'                      | (min.)     |  |
| SIZE OF BLDG.:                       | HEIGHT       | 27.92'                 | no change            | 35'                       | (max.)     |  |
|                                      | LENGTH       | 40.2'                  | 59'                  | N/A                       |            |  |
|                                      | WIDTH        | 22.5'                  | no change            | N/A                       |            |  |
| RATIO OF USABLE OPEN<br>TO LOT AREA: | SPACE        | 64.4                   | 62.8                 | 40                        | (min.)     |  |
| NO. OF DWELLING UNIT                 | <u>'S:</u>   | 1                      | no change            | 1                         | (max.)     |  |
| NO. OF PARKING SPACE                 | <u>s:</u>    | 0                      | no change            | 1                         | (min./max) |  |
| NO. OF LOADING AREAS                 | <u>:</u>     | N/A                    | N/A                  | N/A                       | (min.)     |  |
| DISTANCE TO NEAREST ON SAME LOT:     | BLDG.        | N/A                    | N/A                  | N/A                       | (min.)     |  |