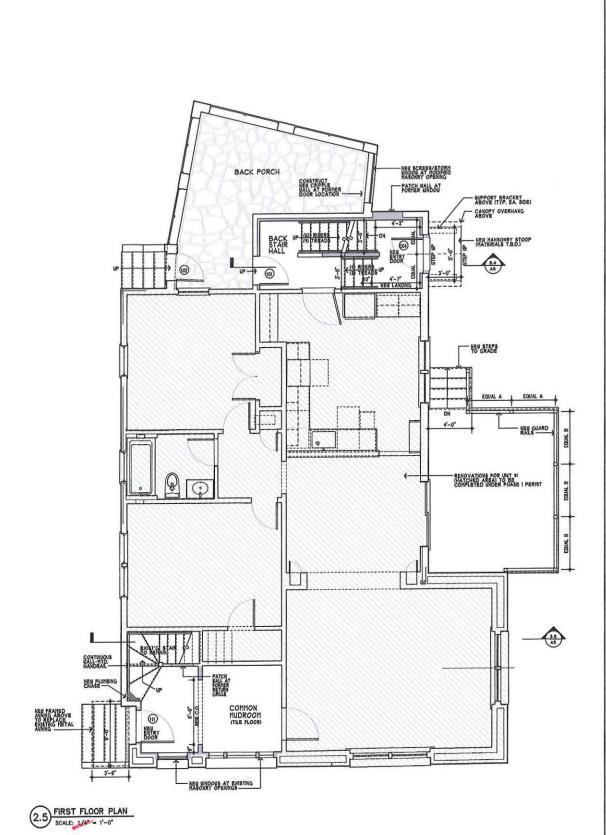

#### SUPPORTING STATEMENT FOR A VARIANCE

EACH OF THE FOLLOWING REQUIREMENTS FOR A VARIANCE MUST BE ESTABLISHED AND SET FORTH IN COMPLETE DETAIL BY THE APPLICANT IN ACCORDANCE WITH MGL 40A. SECTION 10:

- A) A Literal enforcement of the provisions of this Ordinance would involve a substantial hardship, financial or otherwise, to the petitioner or appellant for the following reasons:
  - A primary building entry/exit without a protective roof covering creates an ongoing hardship and potential safety hazard during inclement weather for all occupants and visitors but particularly for disabled family members. This rear door will be the only code-compliant common entry and exit for the building. The front door currently has an exterior canopy protecting it but inadequate landing space in front of the door at the top of the brick steps leading to it.
- B) The hardship is owing to the following circumstances relating to the soil conditions, shape or topography of such land or structures and especially affecting such land or structures but not affecting generally the zoning district in which it is located for the following reasons:

The lot is both undersized and triangular in shape. Due to the unusual shape of the lot and the configuration of rooms within the house, the only reasonable and practicall location for a new code-compliant stair and grade level exit door is at the proposed location. Consequently, because this location falls within the non-conforming portion of the house with regard to setbacks, it is also not feasible for an exterior roof canopy to meet the full rear or side yard setback requirement.

#### C) DESIRABLE RELIEF MAY BE GRANTED WITHOUT EITHER:

- 1) Substantial detriment to the public good for the following reasons:
  - The closest abutter to the proposed canopy is a public way (the new DCR bike path), not a residential neighbor. To the extent that yard setbacks are partly intended to ensure minimum fire separation distances between neighborhing buildings, the bike path lends considerable extra distance to the nearest structure to the east or south of the proposed canopy.
- Relief may be granted without nullifying or substantially derogating from the intent or purpose of this Ordinance for the following reasons:
  The modest "floor area" the proposed carpony requires is entirely exterior
  - The modest "floor area" the proposed canopy requires is entirely exterior space, not enclosed habitable space. While it increases the F.A.R. by just .002 per cent, its impact on the neighborhood is negligible. Also, along with this canopy and new door location is the opportunity to remove approximately 18 square feet of brick steps currently serving the existing south side entrance. This yard area will be replaced with permeable materials.
- \* If You have any questions as to whether you can establish all of the applicable legal requirements, you should consult with your own attorney.

The proposed changes to window and door openings within the non-conforming portion of the structure are necessary in order to accommodate a redesigned interior exit stair which will better serve both apartments and also the basement. The existing interior stair is extremely narrow and unsafe and has its narrow exit door onto the rear enclosed porch rather than directly to the exterior. Also, there is currently no code-compliant exit from the basement level which is used for residents' storage and mechanical equipment. Despite the fact that the new window and door openings are still within a non-conforming portion of the strucutre, they are nonetheless farther afield the property line than those that are being removed, and they significantly enhance life saftey via improved building egress.