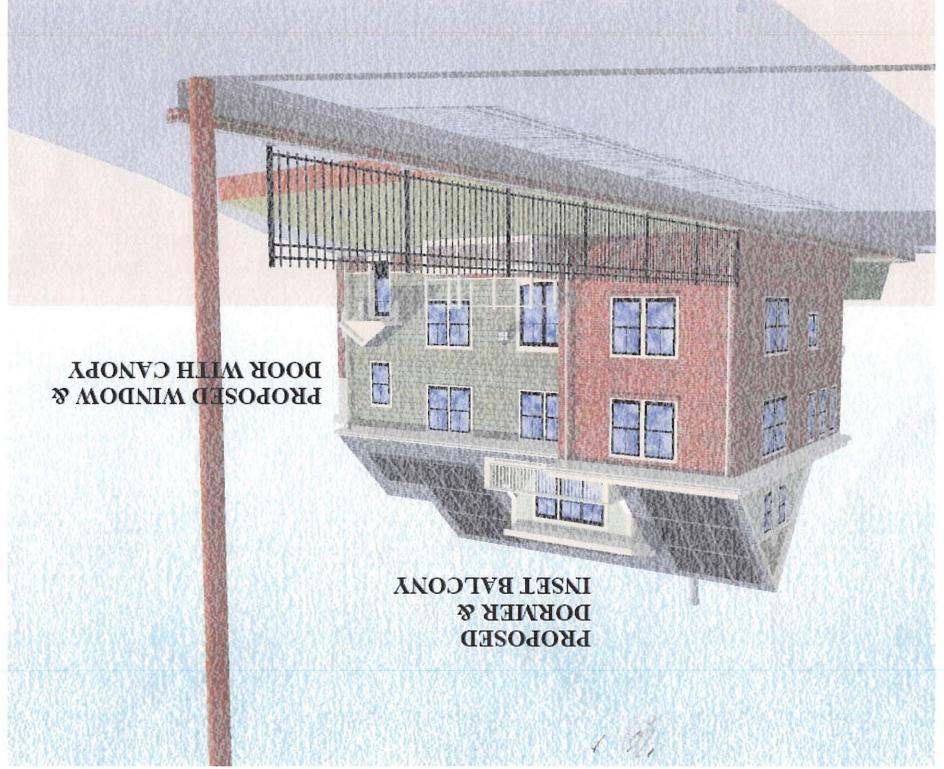

While the proposed dormers increase headroom at the third floor, they do not increase the existing floor area ration (F.A.R.). Also, while previous additions increased the volume of the house to 21% over its original volume, the proposed dormers only bring this overage up to 22% and therfore the volume of the house will still be below the 25% maximum limit stated in Article 8.22.2 paragraph c. The dormers conform to all dimensional setback and height limits of Article 5.0, and they have no impact on existing off-street parking. Finally, the deisgn of the dormers is in full compliance with published ZBA guidelines for dormers.

The proposed changes to window and door openings within the non-conforming portion of the structure are necessary in order to accommodate a redesigned interior exit stair which will better serve both apartments and also the basement. The existing interior stair is extremely narrow and unsafe and has its narrow exit door onto the rear enclosed porch rather than directly to the exterior. Also, there is currently no code-compliant exit from the basement level which is used for residents' storage and mechanical equipment. Despite the fact that the new window and door openings are still within a non-conforming portion of the strucutre, they are nonetheless farther afield the property line than those that are being removed, and they significantly enhance life saftey via improved building egress.

Describe where applicable, other occupancies on same lot, the size of adjacent buildings on same lot, and type of construction proposed, e.g.; wood frame, concrete, brick, steel, etc.

Dormers and inset balcony to be wood frame construction.

ON SAME LOT:

\* Proposed entry roof canopy to be pediment design 3 feet deep x 6 feet long with minimum offset to right side property line of .3 feet to be clad

- SEE CAMBRIDGE ZONING ORDINANCE ARTICLE 5.000, SECTION 5.30 (DISTRICT OF DIMENSIONAL REGULATIONS).
- 2. TOTAL GROSS FLOOR AREA (INCLUDING BASEMENT 7'-0" IN HEIGHT AND ATTIC AREAS GREATER THAN 5') DIVIDED BY LOT AREA.
- 3. OPEN SPACE SHALL NOT INCLUDE PARKING AREAS, WALKWAYS OR DRIVEWAYS AND SHALL HAVE A MINIMUM DIMENSION OF 15'.