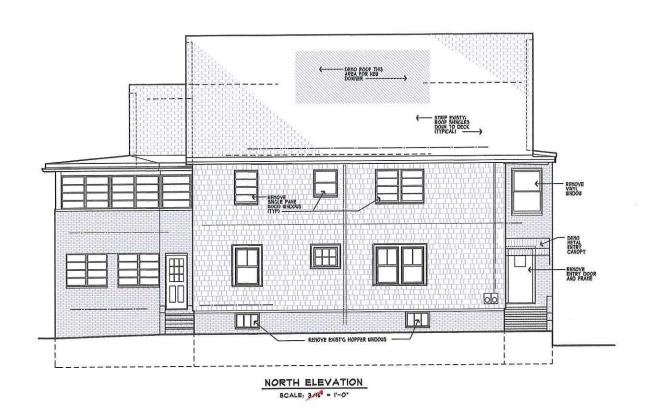

While the proposed dormers increase headroom at the third floor, they do not increase the existing floor area ration (F.A.R.). Also, while previous additions increased the volume of the house to 21% over its original volume, the proposed dormers only bring this overage up to 22% and therfore the volume of the house will still be below the 25% maximum limit stated in Article 8.22.2 paragraph c. The dormers conform to all dimensional setback and height limits of Article 5.0, and they have no impact on existing off-street parking. Finally, the deisgn of the dormers is in full compliance with published ZBA guidelines for dormers.

The proposed changes to window and door openings within the non-conforming portion of the structure are necessary in order to accommodate a redesigned interior exit stair which will better serve both apartments and also the basement. The existing interior stair is extremely narrow and unsafe and has its narrow exit door onto the rear enclosed porch rather than directly to the exterior. Also, there is currently no code-compliant exit from the basement level which is used for residents' storage and mechanical equipment. Despite the fact that the new window and door openings are still within a non-conforming portion of the strucutre, they are nonetheless farther afield the property line than those that are being removed, and they significantly enhance life saftey via improved building egress.

B) Traffic generated or patterns of access or egress would not cause congestion hazard, or substantial change in established neighborhood character for the following reasons:

Neither the roof dormers, nor the window and door relocations pose substantial change to the neighborhood character, traffic generation. Building egress is improved for residents without negatively impacting neighborhood.

The roof dormers and the window and door relocations have been designed to integrate with other previously permitted work on the building and if approved will enhance the overall integrity of the structure.