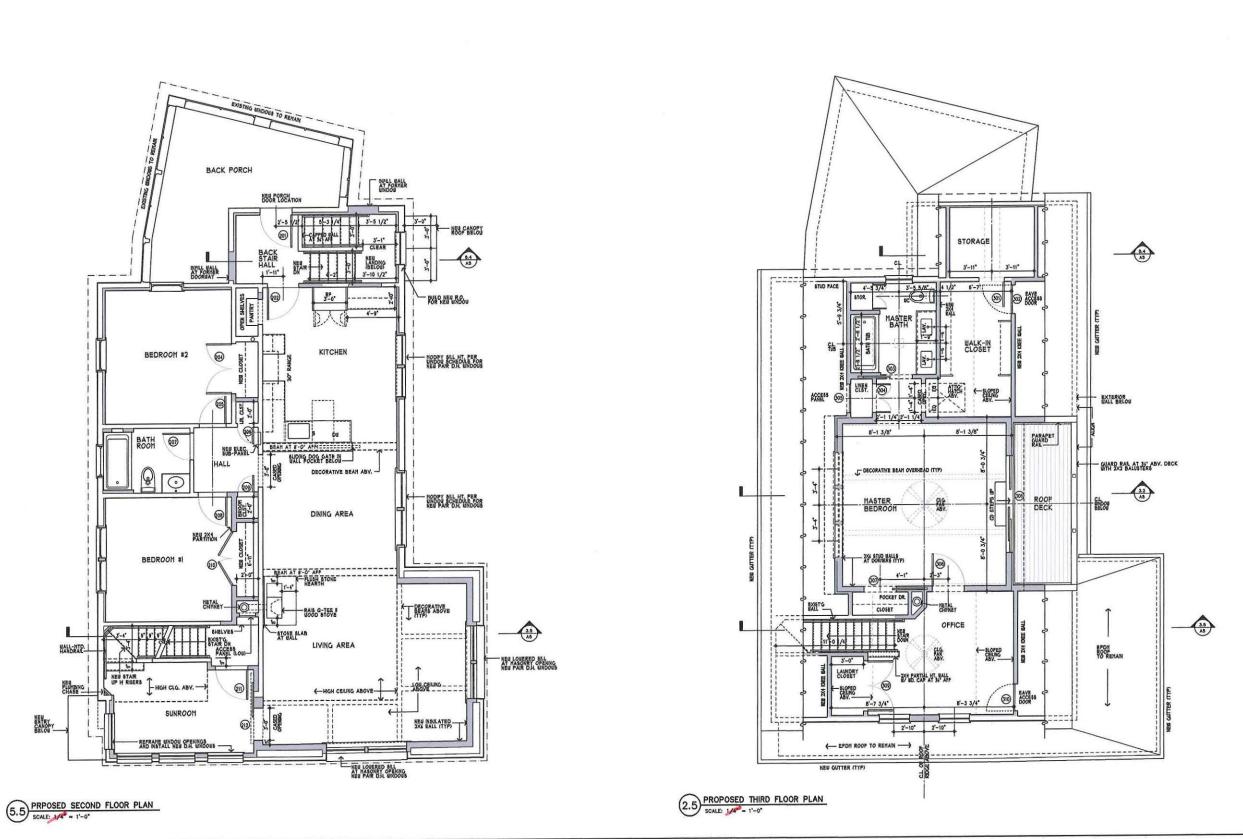

While the proposed dormers increase headroom at the third floor, they do not increase the existing floor area ration (F.A.R.). Also, while previous additions increased the volume of the house to 21% over its original volume, the proposed dormers only bring this overage up to 22% and therfore the volume of the house will still be below the 25% maximum limit stated in Article 8.22.2 paragraph c. The dormers conform to all dimensional setback and height limits of Article 5.0, and they have no impact on existing off-street parking. Finally, the deisgn of the dormers is in full compliance with published ZBA guidelines for dormers.

The proposed changes to window and door openings within the non-conforming portion of the structure are necessary in order to accommodate a redesigned interior exit stair which will better serve both apartments and also the basement. The existing interior stair is extremely narrow and unsafe and has its narrow exit door onto the rear enclosed porch rather than directly to the exterior. Also, there is currently no code-compliant exit from the basement level which is used for residents' storage and mechanical equipment. Despite the fact that the new window and door openings are still within a non-conforming portion of the strucutre, they are nonetheless farther afield the property line than those that are being removed, and they significantly enhance life saftey via improved building egress.

B) Traffic generated or patterns of access or egress would not cause congestion hazard, or substantial change in established neighborhood character for the following reasons:

Neither the roof dormers, nor the window and door relocations pose substantial change to the neighborhood character, traffic generation. Building egress is improved for residents without negatively impacting neighborhood.

Describe where applicable, other occupancies on same lot, the size of adjacent buildings on same lot, and type of construction proposed, e.g.; wood frame, concrete, brick, steel, etc.

Dormers and inset balcony to be wood frame construction.

ON SAME LOT:

\* Proposed entry roof canopy to be pediment design 3 feet deep x 6 feet long with minimum offset to right side property line of .3 feet to be clad

- SEE CAMBRIDGE ZONING ORDINANCE ARTICLE 5.000, SECTION 5.30 (DISTRICT OF DIMENSIONAL REGULATIONS).
- 2. TOTAL GROSS FLOOR AREA (INCLUDING BASEMENT 7'-0" IN HEIGHT AND ATTIC AREAS GREATER THAN 5') DIVIDED BY LOT AREA.
- 3. OPEN SPACE SHALL NOT INCLUDE PARKING AREAS, WALKWAYS OR DRIVEWAYS AND SHALL HAVE A MINIMUM DIMENSION OF 15'.