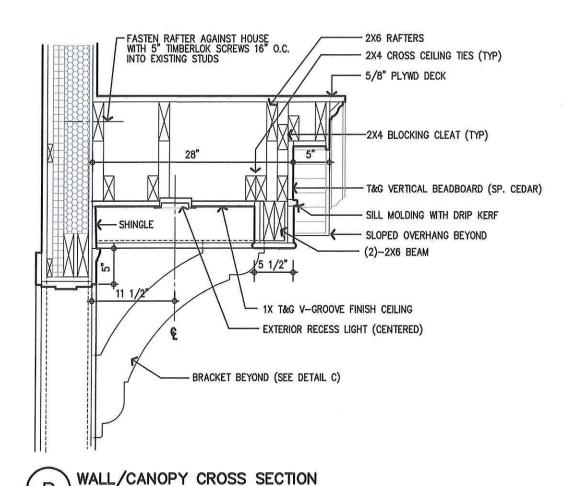

ON SAME LOT:

\* Proposed entry roof canopy to be pediment design 3 feet deep x 6 feet long with minimum offset to right side property line of .3 feet to be clad

- SEE CAMBRIDGE ZONING ORDINANCE ARTICLE 5.000, SECTION 5.30 (DISTRICT OF DIMENSIONAL REGULATIONS).
- 2. TOTAL GROSS FLOOR AREA (INCLUDING BASEMENT 7'-0" IN HEIGHT AND ATTIC AREAS GREATER THAN 5') DIVIDED BY LOT AREA.
- 3. OPEN SPACE SHALL NOT INCLUDE PARKING AREAS, WALKWAYS OR DRIVEWAYS AND SHALL HAVE A MINIMUM DIMENSION OF 15'.