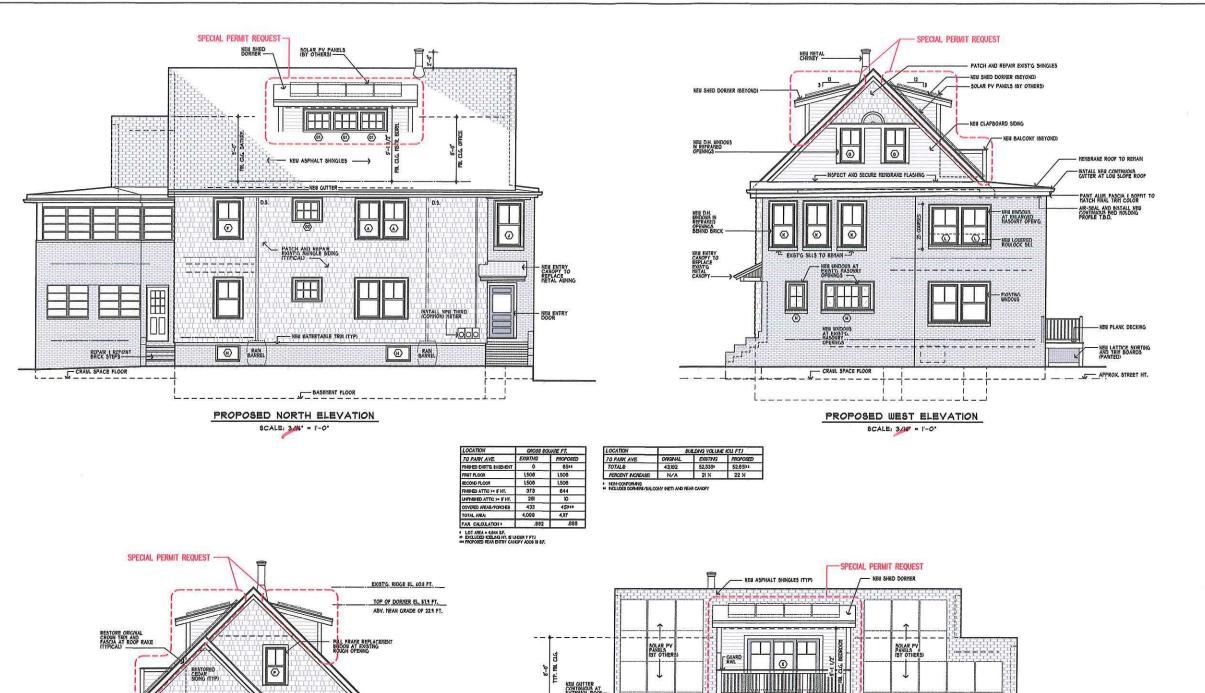

While the proposed dormers increase headroom at the third floor, they do not increase the existing floor area ration (F.A.R.). Also, while previous additions increased the volume of the house to 21% over its original volume, the proposed dormers only bring this overage up to 22% and therfore the volume of the house will still be below the 25% maximum limit stated in Article 8.22.2 paragraph c. The dormers conform to all dimensional setback and height limits of Article 5.0, and they have no impact on existing off-street parking. Finally, the deisgn of the dormers is in full compliance with published ZBA guidelines for dormers.

The proposed changes to window and door openings within the non-conforming portion of the structure are necessary in order to accommodate a redesigned interior exit stair which will better serve both apartments and also the basement. The existing interior stair is extremely narrow and unsafe and has its narrow exit door onto the rear enclosed porch rather than directly to the exterior. Also, there is currently no code-compliant exit from the basement level which is used for residents' storage and mechanical equipment. Despite the fact that the new window and door openings are still within a non-conforming portion of the strucutre, they are nonetheless farther afield the property line than those that are being removed, and they significantly enhance life saftey via improved building egress.

B) Traffic generated or patterns of access or egress would not cause congestion hazard, or substantial change in established neighborhood character for the following reasons:

Neither the roof dormers, nor the window and door relocations pose substantial change to the neighborhood character, traffic generation. Building egress is improved for residents without negatively impacting neighborhood.

The roof dormers and the window and door relocations have been designed to integrate with other previously permitted work on the building and if approved will enhance the overall integrity of the structure.

ON SAME LOT:

\* Proposed entry roof canopy to be pediment design 3 feet deep x 6 feet long with minimum offset to right side property line of .3 feet to be clad

- SEE CAMBRIDGE ZONING ORDINANCE ARTICLE 5.000, SECTION 5.30 (DISTRICT OF DIMENSIONAL REGULATIONS).
- 2. TOTAL GROSS FLOOR AREA (INCLUDING BASEMENT 7'-0" IN HEIGHT AND ATTIC AREAS GREATER THAN 5') DIVIDED BY LOT AREA.
- 3. OPEN SPACE SHALL NOT INCLUDE PARKING AREAS, WALKWAYS OR DRIVEWAYS AND SHALL HAVE A MINIMUM DIMENSION OF 15'.