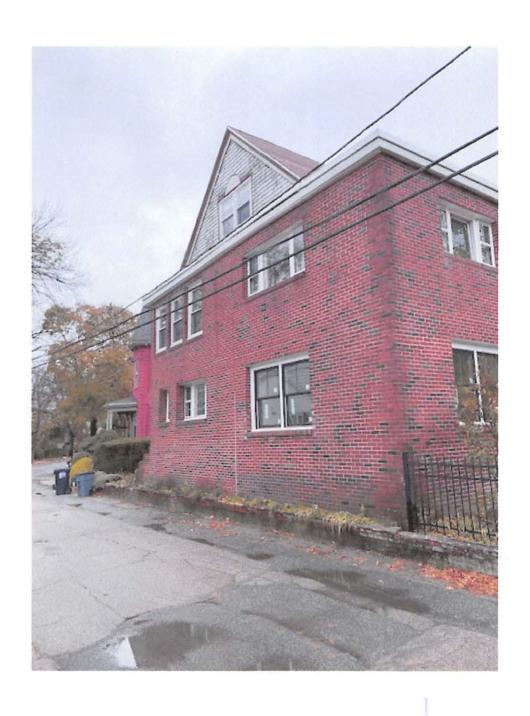

The lot is both undersized and triangular in shape. Due to the unusual shape of the lot and the configuration of rooms within the house, the only reasonable and practicall location for a new code-compliant stair and grade level exit door is at the proposed location. Consequently, because this location falls within the non-conforming portion of the house with regard to setbacks, it is also not feasible for an exterior roof canopy to meet the full rear or side yard setback requirement.

The proposed changes to window and door openings within the non-conforming portion of the structure are necessary in order to accommodate a redesigned interior exit stair which will better serve both apartments and also the basement. The existing interior stair is extremely narrow and unsafe and has its narrow exit door onto the rear enclosed porch rather than directly to the exterior. Also, there is currently no code-compliant exit from the basement level which is used for residents' storage and mechanical equipment. Despite the fact that the new window and door openings are still within a non-conforming portion of the strucutre, they are nonetheless farther afield the property line than those that are being removed, and they significantly enhance life saftey via improved building egress.