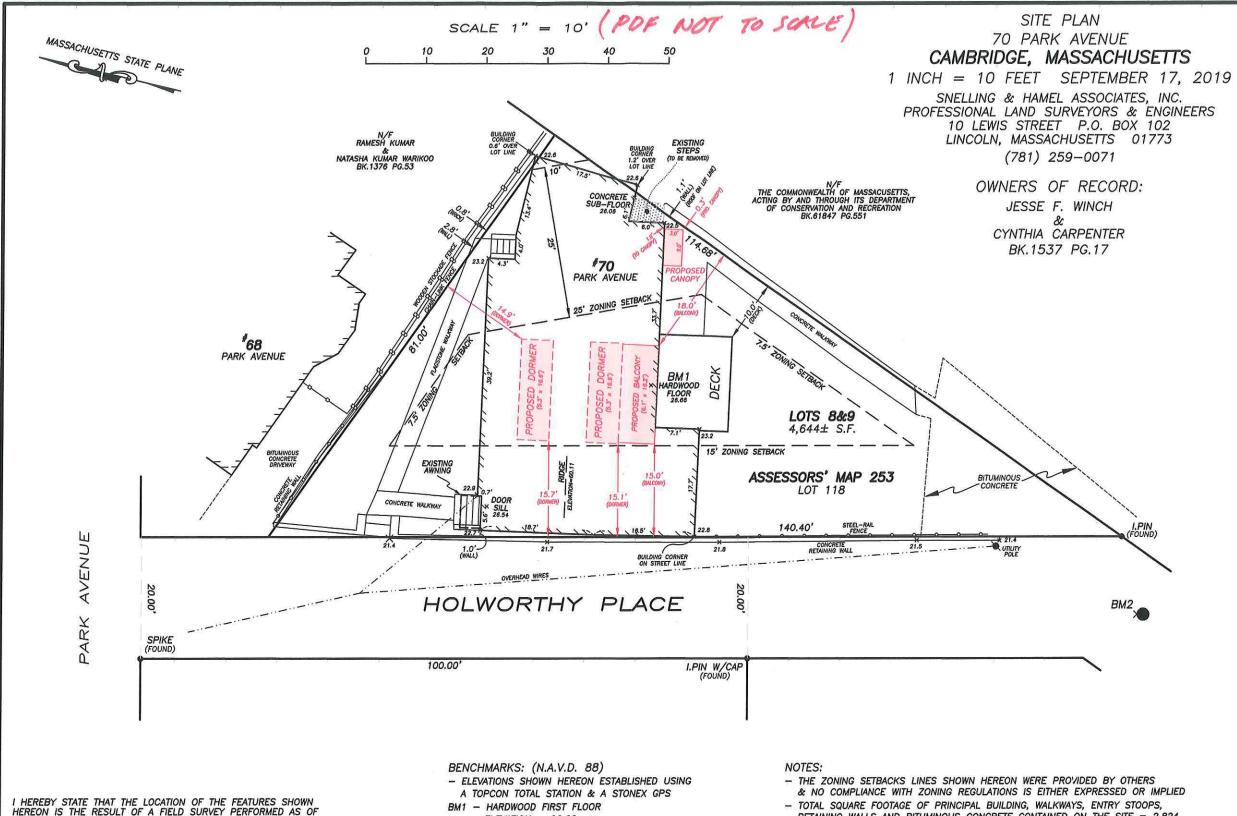

The lot is both undersized and triangular in shape. Due to the unusual shape of the lot and the configuration of rooms within the house, the only reasonable and practicall location for a new code-compliant stair and grade level exit door is at the proposed location. Consequently, because this location falls within the non-conforming portion of the house with regard to setbacks, it is also not feasible for an exterior roof canopy to meet the full rear or side yard setback requirement.

#### C) DESIRABLE RELIEF MAY BE GRANTED WITHOUT EITHER:

- 1) Substantial detriment to the public good for the following reasons:
  - The closest abutter to the proposed canopy is a public way (the new DCR bike path), not a residential neighbor. To the extent that yard setbacks are partly intended to ensure minimum fire separation distances between neighborhing buildings, the bike path lends considerable extra distance to the nearest structure to the east or south of the proposed canopy.
- Relief may be granted without nullifying or substantially derogating from the intent or purpose of this Ordinance for the following reasons:
  The modest "floor area" the proposed carpony requires is entirely exterior
  - The modest "floor area" the proposed canopy requires is entirely exterior space, not enclosed habitable space. While it increases the F.A.R. by just .002 per cent, its impact on the neighborhood is negligible. Also, along with this canopy and new door location is the opportunity to remove approximately 18 square feet of brick steps currently serving the existing south side entrance. This yard area will be replaced with permeable materials.
- \* If You have any questions as to whether you can establish all of the applicable legal requirements, you should consult with your own attorney.

While the proposed dormers increase headroom at the third floor, they do not increase the existing floor area ration (F.A.R.). Also, while previous additions increased the volume of the house to 21% over its original volume, the proposed dormers only bring this overage up to 22% and therfore the volume of the house will still be below the 25% maximum limit stated in Article 8.22.2 paragraph c. The dormers conform to all dimensional setback and height limits of Article 5.0, and they have no impact on existing off-street parking. Finally, the deisgn of the dormers is in full compliance with published ZBA guidelines for dormers.

The proposed changes to window and door openings within the non-conforming portion of the structure are necessary in order to accommodate a redesigned interior exit stair which will better serve both apartments and also the basement. The existing interior stair is extremely narrow and unsafe and has its narrow exit door onto the rear enclosed porch rather than directly to the exterior. Also, there is currently no code-compliant exit from the basement level which is used for residents' storage and mechanical equipment. Despite the fact that the new window and door openings are still within a non-conforming portion of the strucutre, they are nonetheless farther afield the property line than those that are being removed, and they significantly enhance life saftey via improved building egress.

#### **DIMENSIONAL INFORMATION**

APPLICANT: Mark Stevens Architecture PRESENT USE/OCCUPANCY: Residential **LOCATION:** 70 Park Ave Cambridge, MA ZONE: Residence B Zone PHONE: Residential **REQUESTED USE/OCCUPANCY: EXISTING** REQUESTED **ORDINANCE CONDITIONS CONDITIONS** REQUIREMENTS 4099 4117 2322 TOTAL GROSS FLOOR AREA: (max.) 4644 4644 5000 LOT AREA: (min.) RATIO OF GROSS FLOOR AREA .882 .886 .50 (max.) TO LOT AREA: 2 2322 2322 2500 LOT AREA FOR EACH DWELLING UNIT: (min.) 140.4 No change 50 SIZE OF LOT: WIDTH (min.) 66.0 No change N/A DEPTH 0.0 45.0 15.0 SETBACKS IN FEET: FRONT (min.) 0.0 20.0 25.0 REAR (min.) 0.0 N/A 7.5 LEFT SIDE (min.) 0.0 .30 7.5 RIGHT SIDE (min.) 37.2 10.5 N/A SIZE OF BLDG.: HEIGHT (max.) 62.0 6.0 N/A **LENGTH** 36.0 3.0 N/A WIDTH .24 No change .40 RATIO OF USABLE OPEN SPACE (min.) TO LOT AREA: 2 No change 2 NO. OF DWELLING UNITS: (max.) 3 No change 2 NO. OF PARKING SPACES: (min./max) NO. OF LOADING AREAS: N/A N/A N/A (min.) N/A N/A N/A DISTANCE TO NEAREST BLDG. (min.)

Describe where applicable, other occupancies on same lot, the size of adjacent buildings on same lot, and type of construction proposed, e.g.; wood frame, concrete, brick, steel, etc.

Dormers and inset balcony to be wood frame construction.

ON SAME LOT:

\* Proposed entry roof canopy to be pediment design 3 feet deep x 6 feet long with minimum offset to right side property line of .3 feet to be clad

- SEE CAMBRIDGE ZONING ORDINANCE ARTICLE 5.000, SECTION 5.30 (DISTRICT OF DIMENSIONAL REGULATIONS).
- 2. TOTAL GROSS FLOOR AREA (INCLUDING BASEMENT 7'-0" IN HEIGHT AND ATTIC AREAS GREATER THAN 5') DIVIDED BY LOT AREA.
- 3. OPEN SPACE SHALL NOT INCLUDE PARKING AREAS, WALKWAYS OR DRIVEWAYS AND SHALL HAVE A MINIMUM DIMENSION OF 15'.