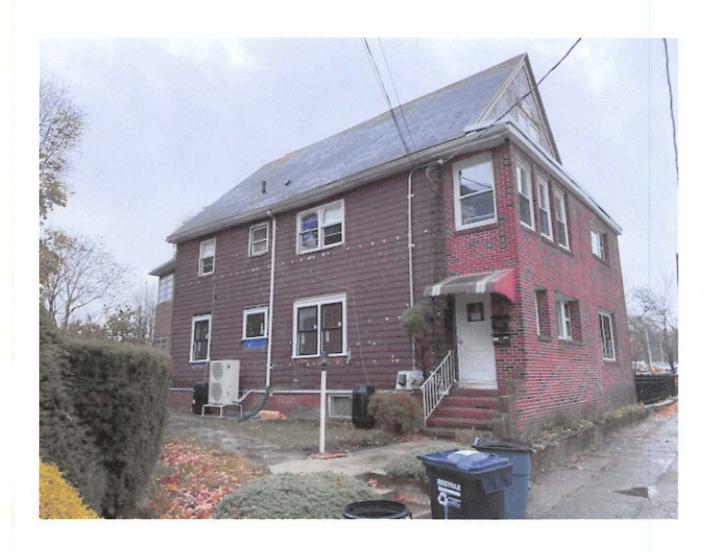

#### SUPPORTING STATEMENT FOR A VARIANCE

EACH OF THE FOLLOWING REQUIREMENTS FOR A VARIANCE MUST BE ESTABLISHED AND SET FORTH IN COMPLETE DETAIL BY THE APPLICANT IN ACCORDANCE WITH MGL 40A. SECTION 10:

- A) A Literal enforcement of the provisions of this Ordinance would involve a substantial hardship, financial or otherwise, to the petitioner or appellant for the following reasons:
  - A primary building entry/exit without a protective roof covering creates an ongoing hardship and potential safety hazard during inclement weather for all occupants and visitors but particularly for disabled family members. This rear door will be the only code-compliant common entry and exit for the building. The front door currently has an exterior canopy protecting it but inadequate landing space in front of the door at the top of the brick steps leading to it.
- B) The hardship is owing to the following circumstances relating to the soil conditions, shape or topography of such land or structures and especially affecting such land or structures but not affecting generally the zoning district in which it is located for the following reasons:

The lot is both undersized and triangular in shape. Due to the unusual shape of the lot and the configuration of rooms within the house, the only reasonable and practicall location for a new code-compliant stair and grade level exit door is at the proposed location. Consequently, because this location falls within the non-conforming portion of the house with regard to setbacks, it is also not feasible for an exterior roof canopy to meet the full rear or side yard setback requirement.

ON SAME LOT:

\* Proposed entry roof canopy to be pediment design 3 feet deep x 6 feet long with minimum offset to right side property line of .3 feet to be clad

- SEE CAMBRIDGE ZONING ORDINANCE ARTICLE 5.000, SECTION 5.30 (DISTRICT OF DIMENSIONAL REGULATIONS).
- 2. TOTAL GROSS FLOOR AREA (INCLUDING BASEMENT 7'-0" IN HEIGHT AND ATTIC AREAS GREATER THAN 5') DIVIDED BY LOT AREA.
- 3. OPEN SPACE SHALL NOT INCLUDE PARKING AREAS, WALKWAYS OR DRIVEWAYS AND SHALL HAVE A MINIMUM DIMENSION OF 15'.