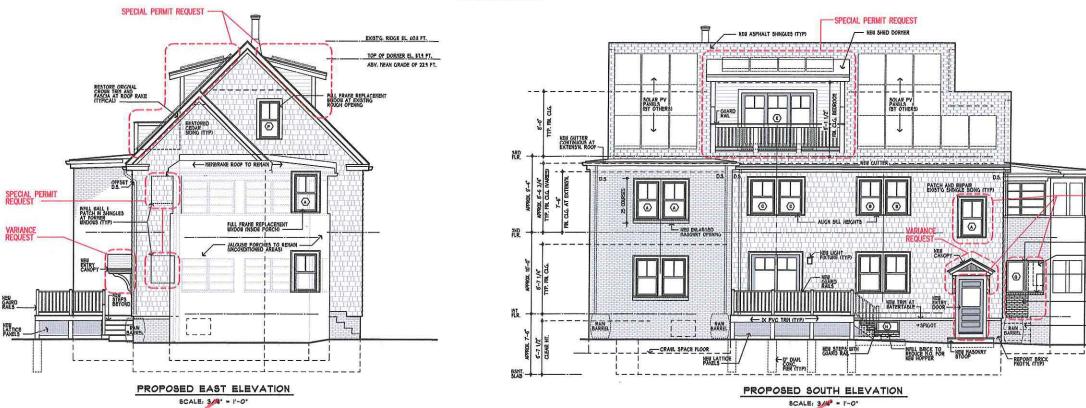

#### SUPPORTING STATEMENT FOR A VARIANCE

EACH OF THE FOLLOWING REQUIREMENTS FOR A VARIANCE MUST BE ESTABLISHED AND SET FORTH IN COMPLETE DETAIL BY THE APPLICANT IN ACCORDANCE WITH MGL 40A. SECTION 10:

- A) A Literal enforcement of the provisions of this Ordinance would involve a substantial hardship, financial or otherwise, to the petitioner or appellant for the following reasons:
  - A primary building entry/exit without a protective roof covering creates an ongoing hardship and potential safety hazard during inclement weather for all occupants and visitors but particularly for disabled family members. This rear door will be the only code-compliant common entry and exit for the building. The front door currently has an exterior canopy protecting it but inadequate landing space in front of the door at the top of the brick steps leading to it.
- B) The hardship is owing to the following circumstances relating to the soil conditions, shape or topography of such land or structures and especially affecting such land or structures but not affecting generally the zoning district in which it is located for the following reasons:

The lot is both undersized and triangular in shape. Due to the unusual shape of the lot and the configuration of rooms within the house, the only reasonable and practicall location for a new code-compliant stair and grade level exit door is at the proposed location. Consequently, because this location falls within the non-conforming portion of the house with regard to setbacks, it is also not feasible for an exterior roof canopy to meet the full rear or side yard setback requirement.

#### C) DESIRABLE RELIEF MAY BE GRANTED WITHOUT EITHER:

- 1) Substantial detriment to the public good for the following reasons:
  - The closest abutter to the proposed canopy is a public way (the new DCR bike path), not a residential neighbor. To the extent that yard setbacks are partly intended to ensure minimum fire separation distances between neighborhing buildings, the bike path lends considerable extra distance to the nearest structure to the east or south of the proposed canopy.
- Relief may be granted without nullifying or substantially derogating from the intent or purpose of this Ordinance for the following reasons:
  The modest "floor area" the proposed carpony requires is entirely exterior
  - The modest "floor area" the proposed canopy requires is entirely exterior space, not enclosed habitable space. While it increases the F.A.R. by just .002 per cent, its impact on the neighborhood is negligible. Also, along with this canopy and new door location is the opportunity to remove approximately 18 square feet of brick steps currently serving the existing south side entrance. This yard area will be replaced with permeable materials.
- \* If You have any questions as to whether you can establish all of the applicable legal requirements, you should consult with your own attorney.

Granting the Special Permit requested for 70 Park Ave Cambridge, MA (location) would not be a detriment to the public interest because:

A) Requirements of the Ordinance can or will be met for the following reasons:

While the proposed dormers increase headroom at the third floor, they do not increase the existing floor area ration (F.A.R.). Also, while previous additions increased the volume of the house to 21% over its original volume, the proposed dormers only bring this overage up to 22% and therfore the volume of the house will still be below the 25% maximum limit stated in Article 8.22.2 paragraph c. The dormers conform to all dimensional setback and height limits of Article 5.0, and they have no impact on existing off-street parking. Finally, the deisgn of the dormers is in full compliance with published ZBA guidelines for dormers.

The proposed changes to window and door openings within the non-conforming portion of the structure are necessary in order to accommodate a redesigned interior exit stair which will better serve both apartments and also the basement. The existing interior stair is extremely narrow and unsafe and has its narrow exit door onto the rear enclosed porch rather than directly to the exterior. Also, there is currently no code-compliant exit from the basement level which is used for residents' storage and mechanical equipment. Despite the fact that the new window and door openings are still within a non-conforming portion of the strucutre, they are nonetheless farther afield the property line than those that are being removed, and they significantly enhance life saftey via improved building egress.

ON SAME LOT:

\* Proposed entry roof canopy to be pediment design 3 feet deep x 6 feet long with minimum offset to right side property line of .3 feet to be clad

- SEE CAMBRIDGE ZONING ORDINANCE ARTICLE 5.000, SECTION 5.30 (DISTRICT OF DIMENSIONAL REGULATIONS).
- 2. TOTAL GROSS FLOOR AREA (INCLUDING BASEMENT 7'-0" IN HEIGHT AND ATTIC AREAS GREATER THAN 5') DIVIDED BY LOT AREA.
- 3. OPEN SPACE SHALL NOT INCLUDE PARKING AREAS, WALKWAYS OR DRIVEWAYS AND SHALL HAVE A MINIMUM DIMENSION OF 15'.