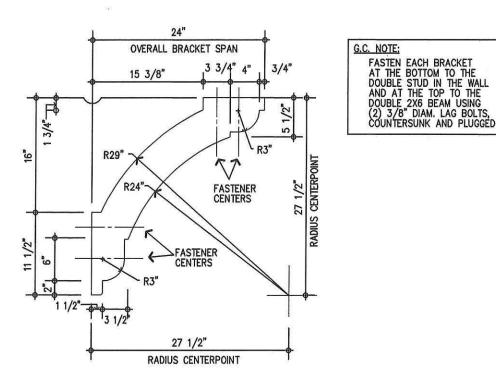

ON SAME LOT:

\* Proposed entry roof canopy to be pediment design 3 feet deep x 6 feet long with minimum offset to right side property line of .3 feet to be clad

- SEE CAMBRIDGE ZONING ORDINANCE ARTICLE 5.000, SECTION 5.30 (DISTRICT OF DIMENSIONAL REGULATIONS).
- 2. TOTAL GROSS FLOOR AREA (INCLUDING BASEMENT 7'-0" IN HEIGHT AND ATTIC AREAS GREATER THAN 5') DIVIDED BY LOT AREA.
- 3. OPEN SPACE SHALL NOT INCLUDE PARKING AREAS, WALKWAYS OR DRIVEWAYS AND SHALL HAVE A MINIMUM DIMENSION OF 15'.