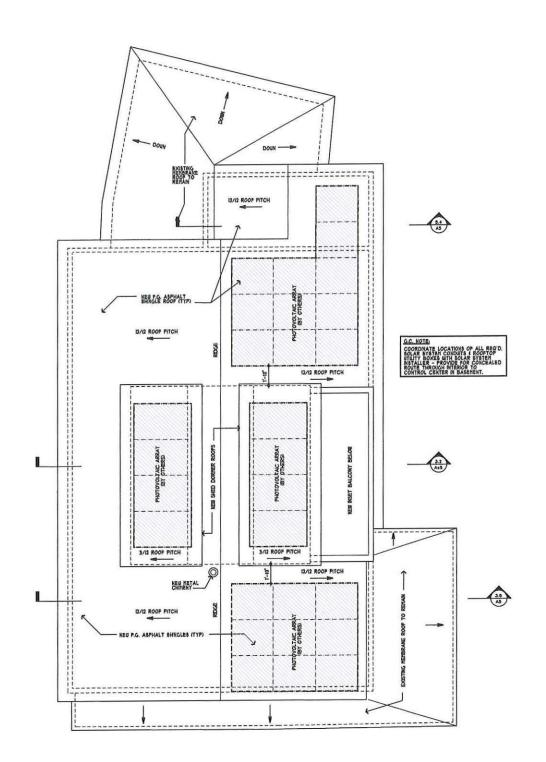

While the proposed dormers increase headroom at the third floor, they do not increase the existing floor area ration (F.A.R.). Also, while previous additions increased the volume of the house to 21% over its original volume, the proposed dormers only bring this overage up to 22% and therfore the volume of the house will still be below the 25% maximum limit stated in Article 8.22.2 paragraph c. The dormers conform to all dimensional setback and height limits of Article 5.0, and they have no impact on existing off-street parking. Finally, the deisgn of the dormers is in full compliance with published ZBA guidelines for dormers.

Describe where applicable, other occupancies on same lot, the size of adjacent buildings on same lot, and type of construction proposed, e.g.; wood frame, concrete, brick, steel, etc.

Dormers and inset balcony to be wood frame construction.