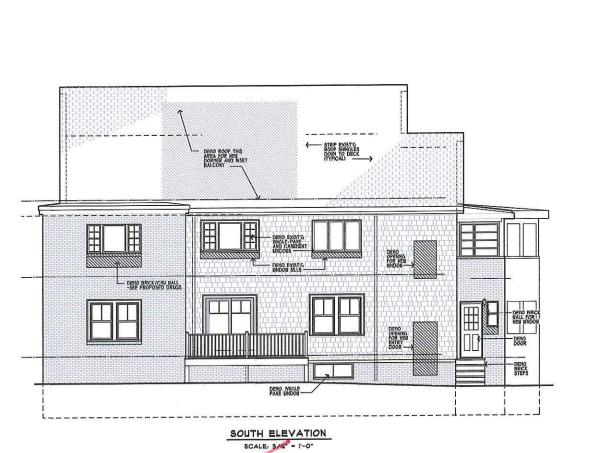

While the proposed dormers increase headroom at the third floor, they do not increase the existing floor area ration (F.A.R.). Also, while previous additions increased the volume of the house to 21% over its original volume, the proposed dormers only bring this overage up to 22% and therfore the volume of the house will still be below the 25% maximum limit stated in Article 8.22.2 paragraph c. The dormers conform to all dimensional setback and height limits of Article 5.0, and they have no impact on existing off-street parking. Finally, the deisgn of the dormers is in full compliance with published ZBA guidelines for dormers.

The proposed changes to window and door openings within the non-conforming portion of the structure are necessary in order to accommodate a redesigned interior exit stair which will better serve both apartments and also the basement. The existing interior stair is extremely narrow and unsafe and has its narrow exit door onto the rear enclosed porch rather than directly to the exterior. Also, there is currently no code-compliant exit from the basement level which is used for residents' storage and mechanical equipment. Despite the fact that the new window and door openings are still within a non-conforming portion of the strucutre, they are nonetheless farther afield the property line than those that are being removed, and they significantly enhance life saftey via improved building egress.

The roof dormers and the window and door relocations have been designed to integrate with other previously permitted work on the building and if approved will enhance the overall integrity of the structure.