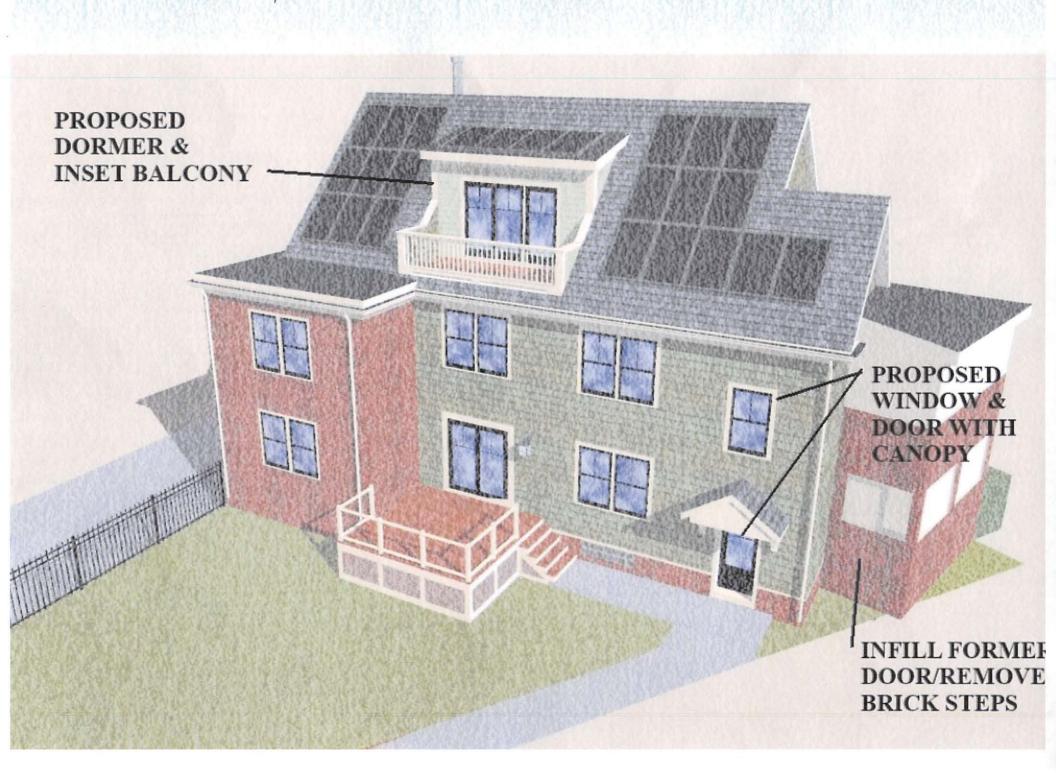

While the proposed dormers increase headroom at the third floor, they do not increase the existing floor area ration (F.A.R.). Also, while previous additions increased the volume of the house to 21% over its original volume, the proposed dormers only bring this overage up to 22% and therfore the volume of the house will still be below the 25% maximum limit stated in Article 8.22.2 paragraph c. The dormers conform to all dimensional setback and height limits of Article 5.0, and they have no impact on existing off-street parking. Finally, the deisgn of the dormers is in full compliance with published ZBA guidelines for dormers.

The proposed changes to window and door openings within the non-conforming portion of the structure are necessary in order to accommodate a redesigned interior exit stair which will better serve both apartments and also the basement. The existing interior stair is extremely narrow and unsafe and has its narrow exit door onto the rear enclosed porch rather than directly to the exterior. Also, there is currently no code-compliant exit from the basement level which is used for residents' storage and mechanical equipment. Despite the fact that the new window and door openings are still within a non-conforming portion of the strucutre, they are nonetheless farther afield the property line than those that are being removed, and they significantly enhance life saftey via improved building egress.

Describe where applicable, other occupancies on same lot, the size of adjacent buildings on same lot, and type of construction proposed, e.g.; wood frame, concrete, brick, steel, etc.

Dormers and inset balcony to be wood frame construction.

ON SAME LOT:

\* Proposed entry roof canopy to be pediment design 3 feet deep x 6 feet long with minimum offset to right side property line of .3 feet to be clad

- SEE CAMBRIDGE ZONING ORDINANCE ARTICLE 5.000, SECTION 5.30 (DISTRICT OF DIMENSIONAL REGULATIONS).
- 2. TOTAL GROSS FLOOR AREA (INCLUDING BASEMENT 7'-0" IN HEIGHT AND ATTIC AREAS GREATER THAN 5') DIVIDED BY LOT AREA.
- 3. OPEN SPACE SHALL NOT INCLUDE PARKING AREAS, WALKWAYS OR DRIVEWAYS AND SHALL HAVE A MINIMUM DIMENSION OF 15'.