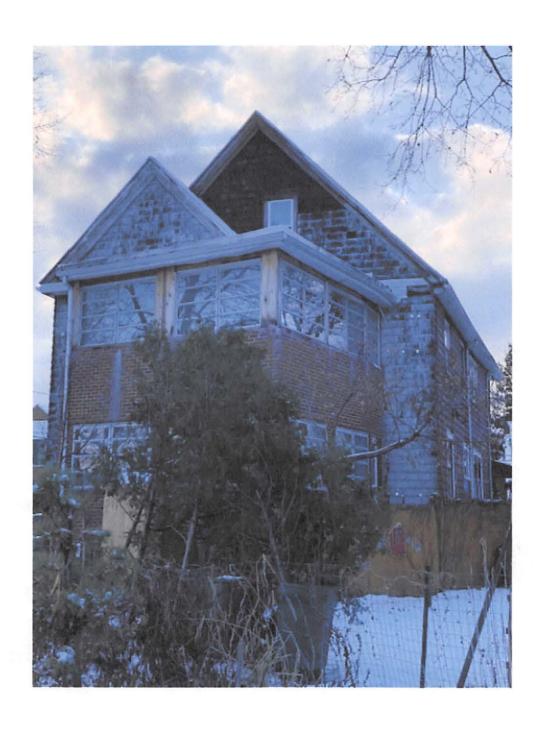

While the proposed dormers increase headroom at the third floor, they do not increase the existing floor area ration (F.A.R.). Also, while previous additions increased the volume of the house to 21% over its original volume, the proposed dormers only bring this overage up to 22% and therfore the volume of the house will still be below the 25% maximum limit stated in Article 8.22.2 paragraph c. The dormers conform to all dimensional setback and height limits of Article 5.0, and they have no impact on existing off-street parking. Finally, the deisgn of the dormers is in full compliance with published ZBA guidelines for dormers.

Describe where applicable, other occupancies on same lot, the size of adjacent buildings on same lot, and type of construction proposed, e.g.; wood frame, concrete, brick, steel, etc.

Dormers and inset balcony to be wood frame construction.