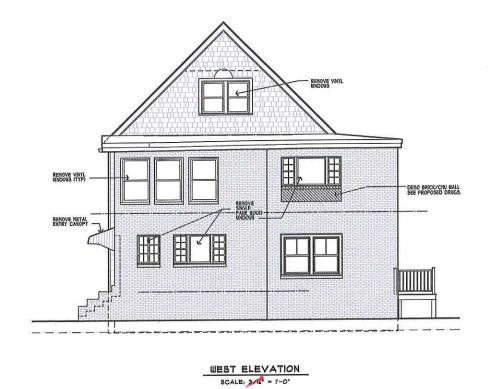

While the proposed dormers increase headroom at the third floor, they do not increase the existing floor area ration (F.A.R.). Also, while previous additions increased the volume of the house to 21% over its original volume, the proposed dormers only bring this overage up to 22% and therfore the volume of the house will still be below the 25% maximum limit stated in Article 8.22.2 paragraph c. The dormers conform to all dimensional setback and height limits of Article 5.0, and they have no impact on existing off-street parking. Finally, the deisgn of the dormers is in full compliance with published ZBA guidelines for dormers.

The proposed changes to window and door openings within the non-conforming portion of the structure are necessary in order to accommodate a redesigned interior exit stair which will better serve both apartments and also the basement. The existing interior stair is extremely narrow and unsafe and has its narrow exit door onto the rear enclosed porch rather than directly to the exterior. Also, there is currently no code-compliant exit from the basement level which is used for residents' storage and mechanical equipment. Despite the fact that the new window and door openings are still within a non-conforming portion of the strucutre, they are nonetheless farther afield the property line than those that are being removed, and they significantly enhance life saftey via improved building egress.

The roof dormers and the window and door relocations have been designed to integrate with other previously permitted work on the building and if approved will enhance the overall integrity of the structure.