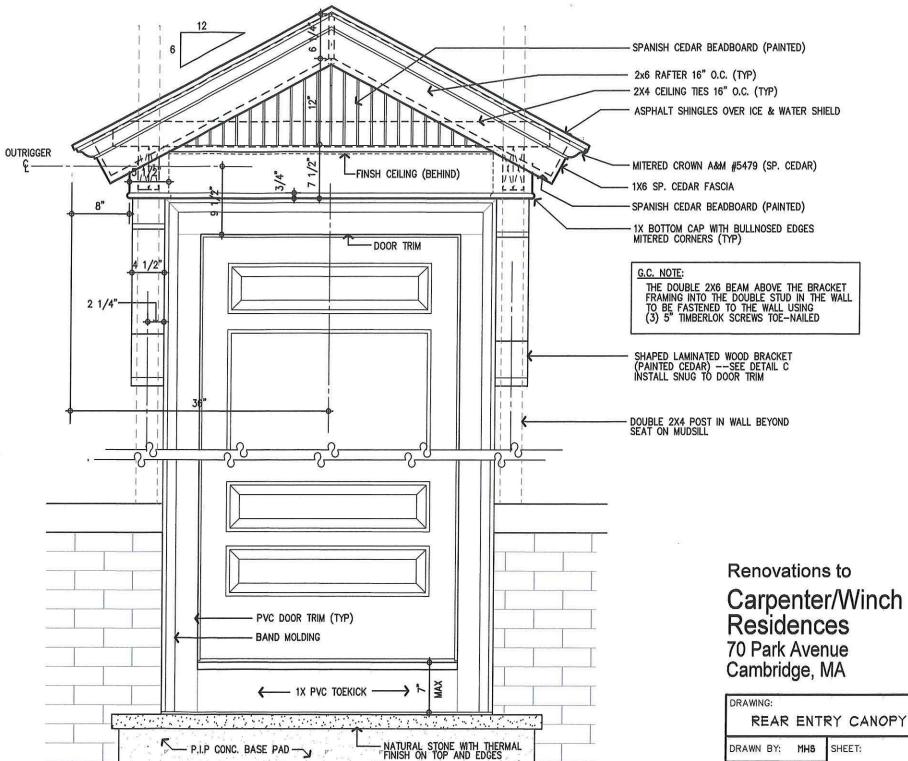

ON SAME LOT:

\* Proposed entry roof canopy to be pediment design 3 feet deep x 6 feet long with minimum offset to right side property line of .3 feet to be clad

- SEE CAMBRIDGE ZONING ORDINANCE ARTICLE 5.000, SECTION 5.30 (DISTRICT OF DIMENSIONAL REGULATIONS).
- 2. TOTAL GROSS FLOOR AREA (INCLUDING BASEMENT 7'-0" IN HEIGHT AND ATTIC AREAS GREATER THAN 5') DIVIDED BY LOT AREA.
- 3. OPEN SPACE SHALL NOT INCLUDE PARKING AREAS, WALKWAYS OR DRIVEWAYS AND SHALL HAVE A MINIMUM DIMENSION OF 15'.