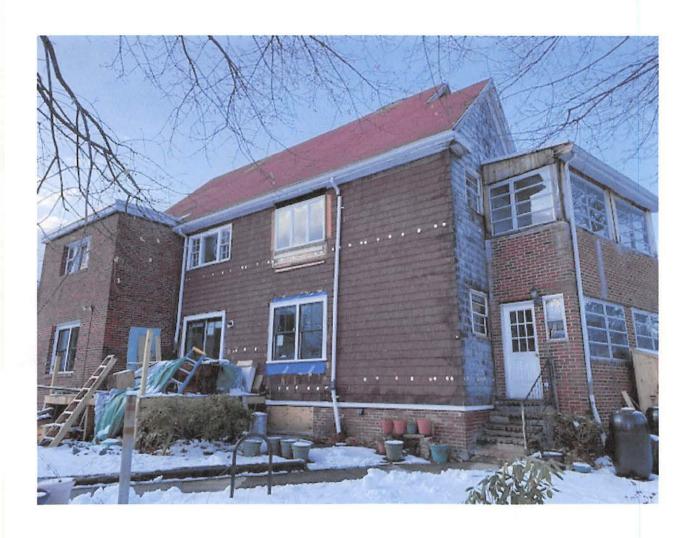

The lot is both undersized and triangular in shape. Due to the unusual shape of the lot and the configuration of rooms within the house, the only reasonable and practicall location for a new code-compliant stair and grade level exit door is at the proposed location. Consequently, because this location falls within the non-conforming portion of the house with regard to setbacks, it is also not feasible for an exterior roof canopy to meet the full rear or side yard setback requirement.

The proposed changes to window and door openings within the non-conforming portion of the structure are necessary in order to accommodate a redesigned interior exit stair which will better serve both apartments and also the basement. The existing interior stair is extremely narrow and unsafe and has its narrow exit door onto the rear enclosed porch rather than directly to the exterior. Also, there is currently no code-compliant exit from the basement level which is used for residents' storage and mechanical equipment. Despite the fact that the new window and door openings are still within a non-conforming portion of the strucutre, they are nonetheless farther afield the property line than those that are being removed, and they significantly enhance life saftey via improved building egress.