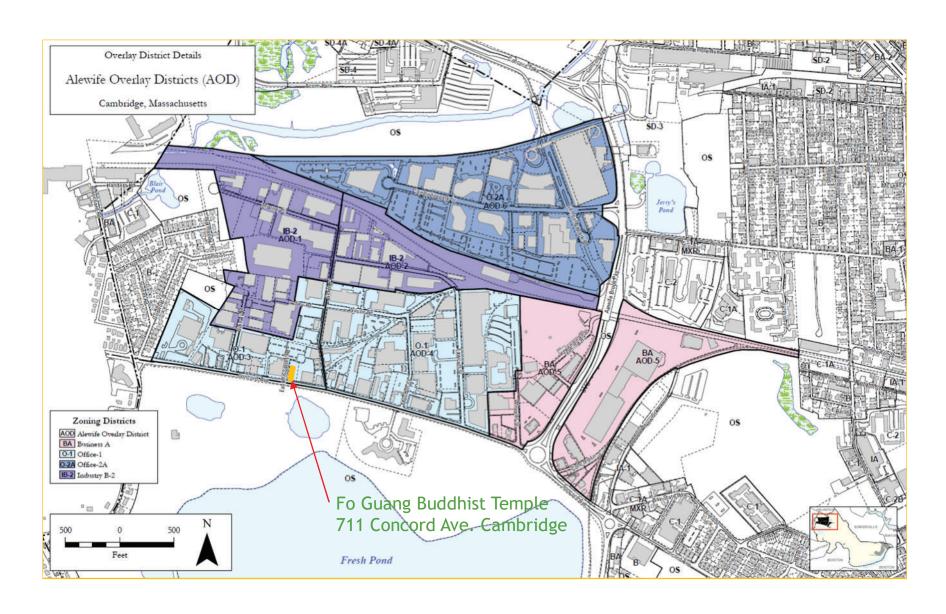

|                  | (Print Name)                           |
|            |                       |            | ,              | Address :     | 907 Massachu     | usetts Avenue                          |
|            |                       |            |                |               | Cambridge, M     | A 02139                                |
|            |                       |            | 3              | Геl. No. :    | 617-492-0220     |                                        |
|            |                       |            | E              | E-Mail Addres | s: sean@hopele   | gal.com                                |
| Date :     | April 17, 2019        |            |                |               |                  |                                        |





**Zoning and Overlay Districts** 



Site Area: 14,864 SF



### CITY OF CAMBRIDGE INSPECTIONAL SERVICES DEPARTMENT

831 Massachusetts Avenue, Cambridge, MA 02138 Tel: 617 - 349 - 6100 Fax: 617 - 349 - 6132

#### CERTIFICATE OF USE AND OCCUPANCY

In accordance with the provision of Chapter 143 of the MGL, and Section 111/R110 of the Eighth Edition of the Building Code and in accordance with the provisions of Chapter 40A of the MGL and Article 9.000, Section 9.20 of the Cambridge Zoning Ordinance, this is to certify that building and/or land located at address below has been inspected and the occupancies thereof are hereby authorized:

#### 711 Concord Ave Cambridge, MA

| Basement Ur 1st Floor A- 2nd Floor N/                                              |                           |