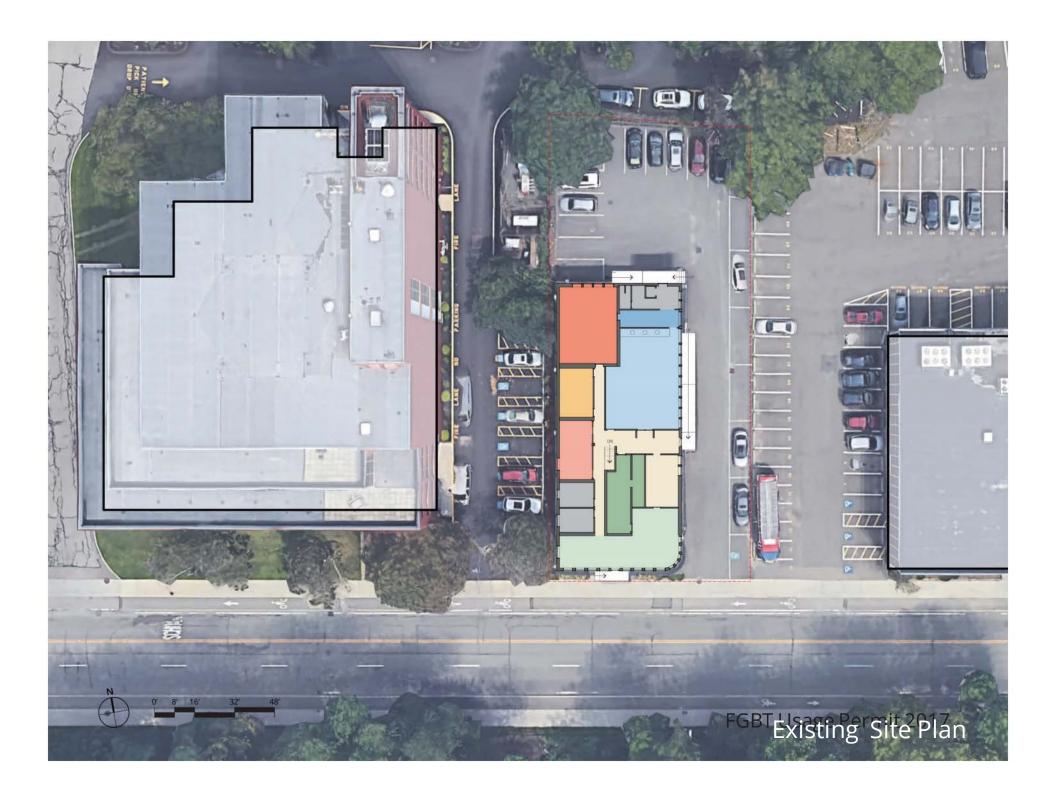

The purpose of Petitioner's edition is to locate temporary living spaces exclusive for Temple Monks travelling to the United States for religious purposes.

Granting the requested relief will provide for a functional second floor that is not possible in the basement area and cannot be constructed on the second floor without Variance relief.

The Hardship is owing to the non-conforming location of the building on the lot such that any functional addition would trigger Variance relief. Further, the most efficient and economical construction would be to construct a second story within the foot print of the building as proposed. As a religious organization that will be using the addition not for rental or commercial purposes the cost of construction is a significant factor in the proposed design and requested relief.