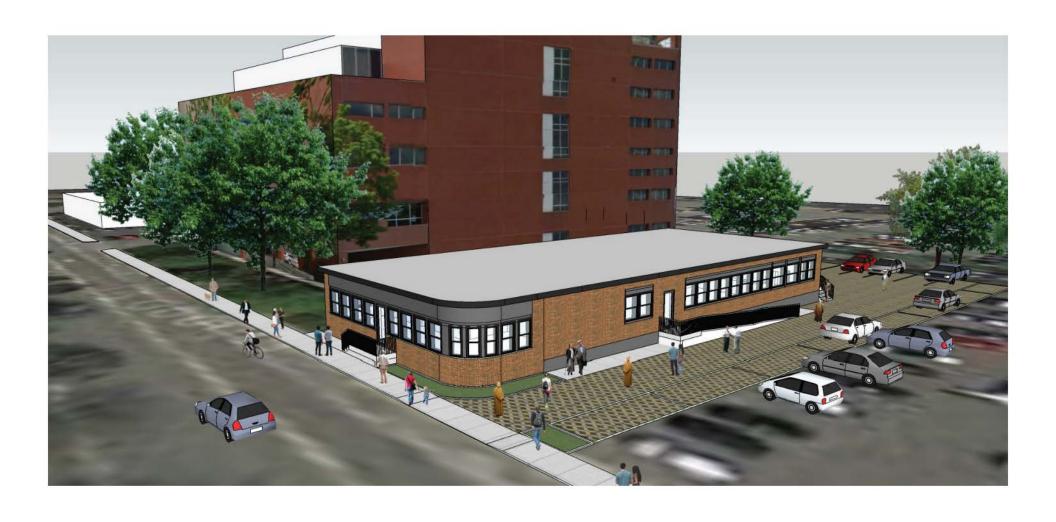

#### **DIMENSIONAL INFORMATION**

APPLICANT: Hope Legal law Offices PRESENT USE/OCCUPANCY: Religous

LOCATION: 711 Concord Ave Cambridge, MA ZONE: AOD-3, Parkway Overlay & Of

| ECCATION: 711 CO.   | ICOTO AVE CAMB | riage, MA              |                      | : AOD-3, Parkway          | Oveiray & Or |
|---------------------|----------------|------------------------|----------------------|---------------------------|--------------|
| PHONE: 61749202     | 220            | REQUESTED US           | E/OCCUPANCY: Re      | ligous and Parsona        | ige          |
|                     |                | EXISTING<br>CONDITIONS | REQUESTED CONDITIONS | ORDINANCE<br>REQUIREMENTS | ı            |
| TOTAL GROSS FLOOR A | REA:           | 5,378sf                | 11,148               | 22,296                    | (max.)       |
| LOT AREA:           |                | 14,864sf               | 14,864sf             | 5,000sf                   | (min.)       |
| RATIO OF GROSS FLOO | R AREA         | .38                    | .75                  | 1.5                       | (max.)       |
| TO LOT AREA: 2      |                | ,                      |                      |                           |              |
| LOT AREA FOR EACH D | WELLING UNIT:  | n/a                    | n/a                  | n/a                       | (min.)       |
| SIZE OF LOT:        | WIDTH          | 80'                    | 80'                  | 50'                       | (min.)       |
|                     | DEPTH          | 186.6'                 | 186.6'               | n/a                       |              |
| SETBACKS IN FEET:   | FRONT          | 4'-1"                  | 4'-1'                | 25'                       | (min.)       |
|                     | REAR           | 64'-8"                 | 52'-8"               | 20'                       | (min.)       |
|                     | LEFT SIDE      | 2'                     | 21                   | h+1/4                     | (min.)       |
|                     | RIGHT SIDE     | 28'                    | 21'                  | h+1/4                     | (min.)       |
| SIZE OF BLDG.:      | HEIGHT         | 14'                    | 42'                  | 55'                       | (max.)       |
|                     | LENGTH         | 115'                   | 125'                 | n/a                       |              |
|                     | WIDTH          | 50'                    | 57'                  | n/a                       |              |
| RATIO OF USABLE OPE | N SPACE        | n/a                    | n/a                  | 15%                       | (min.)       |
| NO. OF DWELLING UNI | TS:            | 0                      | 9                    | 12/24                     | . (max.)     |
| NO. OF PARKING SPAC | ES:            | 17                     | 15                   | 9                         | (min./max)   |
| NO. OF LOADING AREA | <u>s:</u>      | n/a                    | n/a                  | n/a                       | (min.)       |
| DISTANCE TO NEAREST | BLDG.          | n/a                    | n/a                  | 10' min                   | (min.)       |
| ON SAME LOT:        |                |                        |                      |                           |              |