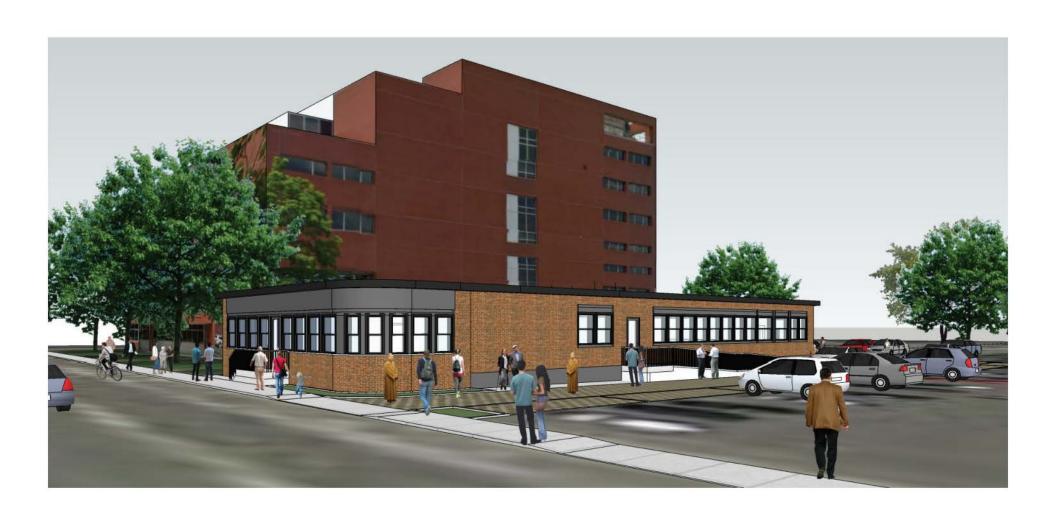

#### **DIMENSIONAL INFORMATION**

APPLICANT: Hope Legal law Offices PRESENT USE/OCCUPANCY: Religous

LOCATION: 711 Concord Ave Cambridge, MA ZONE: AOD-3, Parkway Overlay & Of

| ECCATION: 711 CO.   | ICOTO AVE CAMB | riage, MA              |                      | : AOD-3, Parkway          | Oveiray & Or |
|---------------------|----------------|------------------------|----------------------|---------------------------|--------------|
| PHONE: 61749202     | 220            | REQUESTED US           | E/OCCUPANCY: Re      | ligous and Parsona        | ige          |
|                     |                | EXISTING<br>CONDITIONS | REQUESTED CONDITIONS | ORDINANCE<br>REQUIREMENTS | ı            |
| TOTAL GROSS FLOOR A | REA:           | 5,378sf                | 11,148               | 22,296                    | (max.)       |
| LOT AREA:           |                | 14,864sf               | 14,864sf             | 5,000sf                   | (min.)       |
| RATIO OF GROSS FLOO | R AREA         | .38                    | .75                  | 1.5                       | (max.)       |
| TO LOT AREA: 2      |                | ,                      |                      |                           |              |
| LOT AREA FOR EACH D | WELLING UNIT:  | n/a                    | n/a                  | n/a                       | (min.)       |
| SIZE OF LOT:        | WIDTH          | 80'                    | 80'                  | 50'                       | (min.)       |
|                     | DEPTH          | 186.6'                 | 186.6'               | n/a                       |              |
| SETBACKS IN FEET:   | FRONT          | 4'-1"                  | 4'-1'                | 25'                       | (min.)       |
|                     | REAR           | 64'-8"                 | 52'-8"               | 20'                       | (min.)       |
|                     | LEFT SIDE      | 2'                     | 21                   | h+1/4                     | (min.)       |
|                     | RIGHT SIDE     | 28'                    | 21'                  | h+1/4                     | (min.)       |
| SIZE OF BLDG.:      | HEIGHT         | 14'                    | 42'                  | 55'                       | (max.)       |
|                     | LENGTH         | 115'                   | 125'                 | n/a                       |              |
|                     | WIDTH          | 50'                    | 57'                  | n/a                       |              |
| RATIO OF USABLE OPE | N SPACE        | n/a                    | n/a                  | 15%                       | (min.)       |
| NO. OF DWELLING UNI | TS:            | 0                      | 9                    | 12/24                     | . (max.)     |
| NO. OF PARKING SPAC | ES:            | 17                     | 15                   | 9                         | (min./max)   |
| NO. OF LOADING AREA | <u>s:</u>      | n/a                    | n/a                  | n/a                       | (min.)       |
| DISTANCE TO NEAREST | BLDG.          | n/a                    | n/a                  | 10' min                   | (min.)       |
| ON SAME LOT:        |                |                        |                      |                           |              |