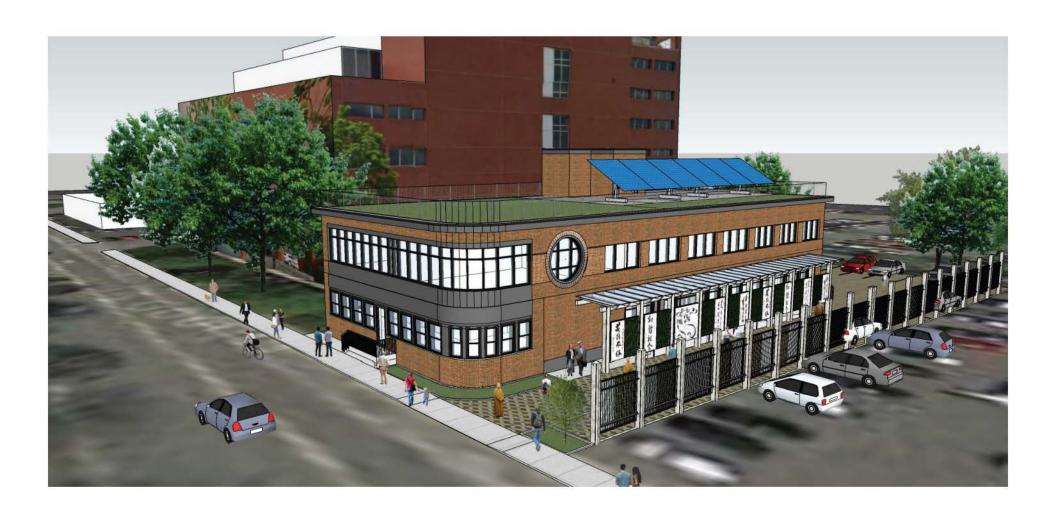

The purpose of Petitioner's edition is to locate temporary living spaces exclusive for Temple Monks travelling to the United States for religious purposes.

Granting the requested relief will provide for a functional second floor that is not possible in the basement area and cannot be constructed on the second floor without Variance relief.

The Hardship is owing to the non-conforming location of the building on the lot such that any functional addition would trigger Variance relief. Further, the most efficient and economical construction would be to construct a second story within the foot print of the building as proposed. As a religious organization that will be using the addition not for rental or commercial purposes the cost of construction is a significant factor in the proposed design and requested relief.