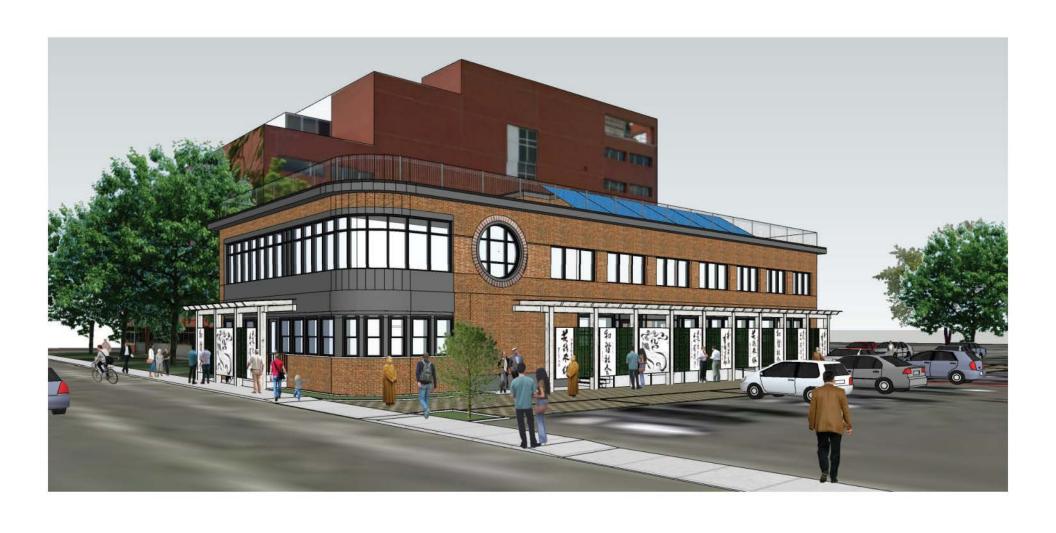

The purpose of Petitioner's edition is to locate temporary living spaces exclusive for Temple Monks travelling to the United States for religious purposes.

Granting the requested relief will provide for a functional second floor that is not possible in the basement area and cannot be constructed on the second floor without Variance relief.

The Hardship is owing to the non-conforming location of the building on the lot such that any functional addition would trigger Variance relief. Further, the most efficient and economical construction would be to construct a second story within the foot print of the building as proposed. As a religious organization that will be using the addition not for rental or commercial purposes the cost of construction is a significant factor in the proposed design and requested relief.

#### **DIMENSIONAL INFORMATION**

APPLICANT: Hope Legal law Offices PRESENT USE/OCCUPANCY: Religous

LOCATION: 711 Concord Ave Cambridge, MA ZONE: AOD-3, Parkway Overlay & Of

| ECCATION: 711 CO.   | ICOTO AVE CAMB | riage, MA              |                      | : AOD-3, Parkway          | Oveiray & Or |
|---------------------|----------------|------------------------|----------------------|---------------------------|--------------|
| PHONE: 61749202     | 220            | REQUESTED US           | E/OCCUPANCY: Re      | ligous and Parsona        | ige          |
|                     |                | EXISTING<br>CONDITIONS | REQUESTED CONDITIONS | ORDINANCE<br>REQUIREMENTS | ı            |
| TOTAL GROSS FLOOR A | REA:           | 5,378sf                | 11,148               | 22,296                    | (max.)       |
| LOT AREA:           |                | 14,864sf               | 14,864sf             | 5,000sf                   | (min.)       |
| RATIO OF GROSS FLOO | R AREA         | .38                    | .75                  | 1.5                       | (max.)       |
| TO LOT AREA: 2      |                | ,                      |                      |                           |              |
| LOT AREA FOR EACH D | WELLING UNIT:  | n/a                    | n/a                  | n/a                       | (min.)       |
| SIZE OF LOT:        | WIDTH          | 80'                    | 80'                  | 50'                       | (min.)       |
|                     | DEPTH          | 186.6'                 | 186.6'               | n/a                       |              |
| SETBACKS IN FEET:   | FRONT          | 4'-1"                  | 4'-1'                | 25'                       | (min.)       |
|                     | REAR           | 64'-8"                 | 52'-8"               | 20'                       | (min.)       |
|                     | LEFT SIDE      | 2'                     | 21                   | h+1/4                     | (min.)       |
|                     | RIGHT SIDE     | 28'                    | 21'                  | h+1/4                     | (min.)       |
| SIZE OF BLDG.:      | HEIGHT         | 14'                    | 42'                  | 55'                       | (max.)       |
|                     | LENGTH         | 115'                   | 125'                 | n/a                       |              |
|                     | WIDTH          | 50'                    | 57'                  | n/a                       |              |
| RATIO OF USABLE OPE | N SPACE        | n/a                    | n/a                  | 15%                       | (min.)       |
| NO. OF DWELLING UNI | TS:            | 0                      | 9                    | 12/24                     | . (max.)     |
| NO. OF PARKING SPAC | ES:            | 17                     | 15                   | 9                         | (min./max)   |
| NO. OF LOADING AREA | <u>s:</u>      | n/a                    | n/a                  | n/a                       | (min.)       |
| DISTANCE TO NEAREST | BLDG.          | n/a                    | n/a                  | 10' min                   | (min.)       |
| ON SAME LOT:        |                |                        |                      |                           |              |