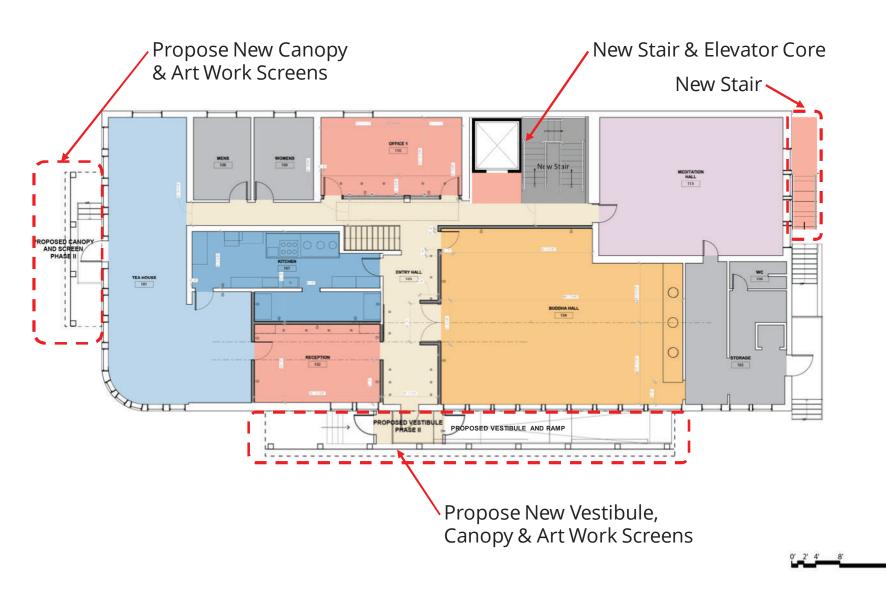

The purpose of Petitioner's edition is to locate temporary living spaces exclusive for Temple Monks travelling to the United States for religious purposes.

Granting the requested relief will provide for a functional second floor that is not possible in the basement area and cannot be constructed on the second floor without Variance relief.

#### **DIMENSIONAL INFORMATION**

APPLICANT: Hope Legal law Offices PRESENT USE/OCCUPANCY: Religous

LOCATION: 711 Concord Ave Cambridge, MA ZONE: AOD-3, Parkway Overlay & Of

| ECCATION: 711 CO.   | ICOTO AVE CAMB | riage, MA              |                      | : AOD-3, Parkway          | Oveiray & Or |
|---------------------|----------------|------------------------|----------------------|---------------------------|--------------|
| PHONE: 61749202     | 220            | REQUESTED US           | E/OCCUPANCY: Re      | ligous and Parsona        | ige          |
|                     |                | EXISTING<br>CONDITIONS | REQUESTED CONDITIONS | ORDINANCE<br>REQUIREMENTS | ı            |
| TOTAL GROSS FLOOR A | REA:           | 5,378sf                | 11,148               | 22,296                    | (max.)       |
| LOT AREA:           |                | 14,864sf               | 14,864sf             | 5,000sf                   | (min.)       |
| RATIO OF GROSS FLOO | R AREA         | .38                    | .75                  | 1.5                       | (max.)       |
| TO LOT AREA: 2      |                | ,                      |                      |                           |              |
| LOT AREA FOR EACH D | WELLING UNIT:  | n/a                    | n/a                  | n/a                       | (min.)       |
| SIZE OF LOT:        | WIDTH          | 80'                    | 80'                  | 50'                       | (min.)       |
|                     | DEPTH          | 186.6'                 | 186.6'               | n/a                       |              |
| SETBACKS IN FEET:   | FRONT          | 4'-1"                  | 4'-1'                | 25'                       | (min.)       |
|                     | REAR           | 64'-8"                 | 52'-8"               | 20'                       | (min.)       |
|                     | LEFT SIDE      | 2'                     | 21                   | h+1/4                     | (min.)       |
|                     | RIGHT SIDE     | 28'                    | 21'                  | h+1/4                     | (min.)       |
| SIZE OF BLDG.:      | HEIGHT         | 14'                    | 42'                  | 55'                       | (max.)       |
|                     | LENGTH         | 115'                   | 125'                 | n/a                       |              |
|                     | WIDTH          | 50'                    | 57'                  | n/a                       |              |
| RATIO OF USABLE OPE | N SPACE        | n/a                    | n/a                  | 15%                       | (min.)       |
| NO. OF DWELLING UNI | TS:            | 0                      | 9                    | 12/24                     | . (max.)     |
| NO. OF PARKING SPAC | ES:            | 17                     | 15                   | 9                         | (min./max)   |
| NO. OF LOADING AREA | <u>s:</u>      | n/a                    | n/a                  | n/a                       | (min.)       |
| DISTANCE TO NEAREST | BLDG.          | n/a                    | n/a                  | 10' min                   | (min.)       |
| ON SAME LOT:        |                |                        |                      |                           |              |