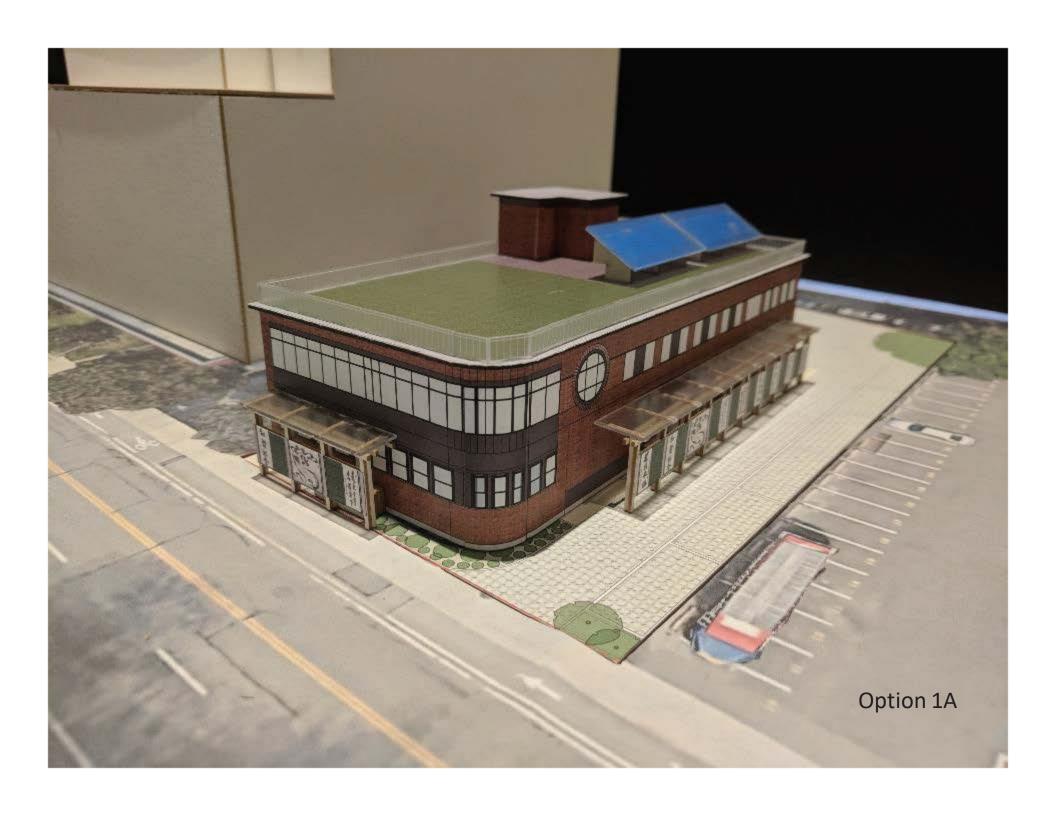

The purpose of Petitioner's edition is to locate temporary living spaces exclusive for Temple Monks travelling to the United States for religious purposes.

Granting the requested relief will provide for a functional second floor that is not possible in the basement area and cannot be constructed on the second floor without Variance relief.

The Hardship is owing to the non-conforming location of the building on the lot such that any functional addition would trigger Variance relief. Further, the most efficient and economical construction would be to construct a second story within the foot print of the building as proposed. As a religious organization that will be using the addition not for rental or commercial purposes the cost of construction is a significant factor in the proposed design and requested relief.

#### **DIMENSIONAL INFORMATION**

APPLICANT: Hope Legal law Offices PRESENT USE/OCCUPANCY: Religous

LOCATION: 711 Concord Ave Cambridge, MA ZONE: AOD-3, Parkway Overlay & Of

| ECCATION: 711 CO.   | ICOTO AVE CAMB | riage, MA              |                      | : AOD-3, Parkway          | Oveiray & Or |
|---------------------|----------------|------------------------|----------------------|---------------------------|--------------|
| PHONE: 61749202     | 220            | REQUESTED US           | E/OCCUPANCY: Re      | ligous and Parsona        | ige          |
|                     |                | EXISTING<br>CONDITIONS | REQUESTED CONDITIONS | ORDINANCE<br>REQUIREMENTS | ı            |
| TOTAL GROSS FLOOR A | REA:           | 5,378sf                | 11,148               | 22,296                    | (max.)       |
| LOT AREA:           |                | 14,864sf               | 14,864sf             | 5,000sf                   | (min.)       |
| RATIO OF GROSS FLOO | R AREA         | .38                    | .75                  | 1.5                       | (max.)       |
| TO LOT AREA: 2      |                | ,                      |                      |                           |              |
| LOT AREA FOR EACH D | WELLING UNIT:  | n/a                    | n/a                  | n/a                       | (min.)       |
| SIZE OF LOT:        | WIDTH          | 80'                    | 80'                  | 50'                       | (min.)       |
|                     | DEPTH          | 186.6'                 | 186.6'               | n/a                       |              |
| SETBACKS IN FEET:   | FRONT          | 4'-1"                  | 4'-1'                | 25'                       | (min.)       |
|                     | REAR           | 64'-8"                 | 52'-8"               | 20'                       | (min.)       |
|                     | LEFT SIDE      | 2'                     | 21                   | h+1/4                     | (min.)       |
|                     | RIGHT SIDE     | 28'                    | 21'                  | h+1/4                     | (min.)       |
| SIZE OF BLDG.:      | HEIGHT         | 14'                    | 42'                  | 55'                       | (max.)       |
|                     | LENGTH         | 115'                   | 125'                 | n/a                       |              |
|                     | WIDTH          | 50'                    | 57'                  | n/a                       |              |
| RATIO OF USABLE OPE | N SPACE        | n/a                    | n/a                  | 15%                       | (min.)       |
| NO. OF DWELLING UNI | TS:            | 0                      | 9                    | 12/24                     | . (max.)     |
| NO. OF PARKING SPAC | ES:            | 17                     | 15                   | 9                         | (min./max)   |
| NO. OF LOADING AREA | <u>s:</u>      | n/a                    | n/a                  | n/a                       | (min.)       |
| DISTANCE TO NEAREST | BLDG.          | n/a                    | n/a                  | 10' min                   | (min.)       |
| ON SAME LOT:        |                |                        |                      |                           |              |