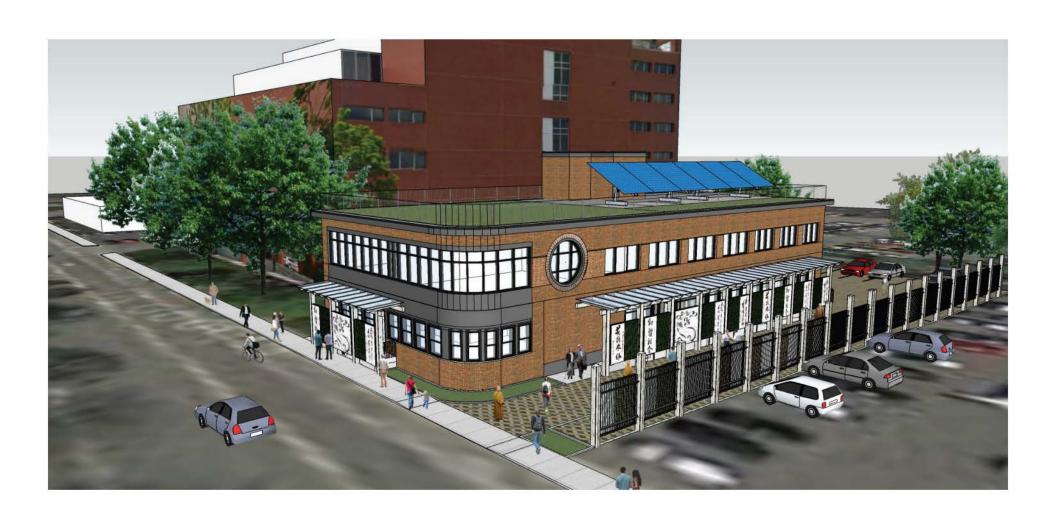

The purpose of Petitioner's edition is to locate temporary living spaces exclusive for Temple Monks travelling to the United States for religious purposes.

Granting the requested relief will provide for a functional second floor that is not possible in the basement area and cannot be constructed on the second floor without Variance relief.

The Hardship is owing to the non-conforming location of the building on the lot such that any functional addition would trigger Variance relief. Further, the most efficient and economical construction would be to construct a second story within the foot print of the building as proposed. As a religious organization that will be using the addition not for rental or commercial purposes the cost of construction is a significant factor in the proposed design and requested relief.