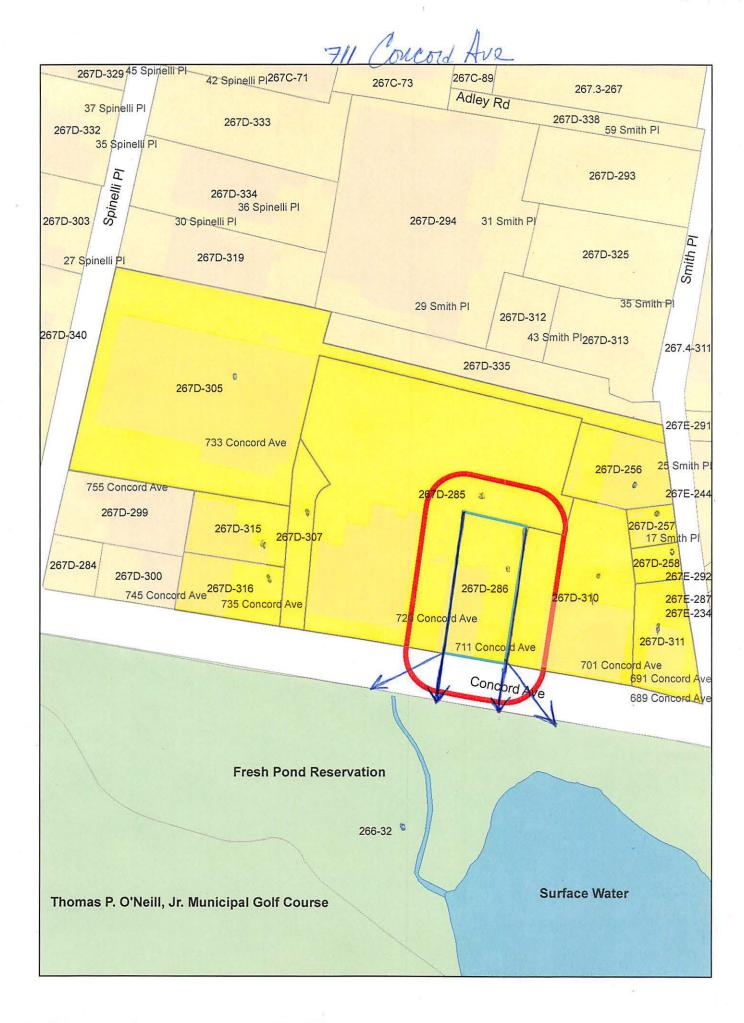

#### **DIMENSIONAL INFORMATION**

APPLICANT: Hope Legal law Offices PRESENT USE/OCCUPANCY: Religous

LOCATION: 711 Concord Ave Cambridge, MA ZONE: AOD-3, Parkway Overlay & Of

| ECCATION: 711 CO.   | ICOTO AVE CAMB | riage, MA              |                      | : AOD-3, Parkway          | Oveiray & Or |
|---------------------|----------------|------------------------|----------------------|---------------------------|--------------|
| PHONE: 61749202     | 220            | REQUESTED US           | E/OCCUPANCY: Re      | ligous and Parsona        | ige          |
|                     |                | EXISTING<br>CONDITIONS | REQUESTED CONDITIONS | ORDINANCE<br>REQUIREMENTS | ı            |
| TOTAL GROSS FLOOR A | REA:           | 5,378sf                | 11,148               | 22,296                    | (max.)       |
| LOT AREA:           |                | 14,864sf               | 14,864sf             | 5,000sf                   | (min.)       |
| RATIO OF GROSS FLOO | R AREA         | .38                    | .75                  | 1.5                       | (max.)       |
| TO LOT AREA: 2      |                | ,                      |                      |                           |              |
| LOT AREA FOR EACH D | WELLING UNIT:  | n/a                    | n/a                  | n/a                       | (min.)       |
| SIZE OF LOT:        | WIDTH          | 80'                    | 80'                  | 50'                       | (min.)       |
|                     | DEPTH          | 186.6'                 | 186.6'               | n/a                       |              |
| SETBACKS IN FEET:   | FRONT          | 4'-1"                  | 4'-1'                | 25'                       | (min.)       |
|                     | REAR           | 64'-8"                 | 52'-8"               | 20'                       | (min.)       |
|                     | LEFT SIDE      | 2'                     | 21                   | h+1/4                     | (min.)       |
|                     | RIGHT SIDE     | 28'                    | 21'                  | h+1/4                     | (min.)       |
| SIZE OF BLDG.:      | HEIGHT         | 14'                    | 42'                  | 55'                       | (max.)       |
|                     | LENGTH         | 115'                   | 125'                 | n/a                       |              |
|                     | WIDTH          | 50'                    | 57'                  | n/a                       |              |
| RATIO OF USABLE OPE | N SPACE        | n/a                    | n/a                  | 15%                       | (min.)       |
| NO. OF DWELLING UNI | TS:            | 0                      | 9                    | 12/24                     | . (max.)     |
| NO. OF PARKING SPAC | ES:            | 17                     | 15                   | 9                         | (min./max)   |
| NO. OF LOADING AREA | <u>s:</u>      | n/a                    | n/a                  | n/a                       | (min.)       |
| DISTANCE TO NEAREST | BLDG.          | n/a                    | n/a                  | 10' min                   | (min.)       |
| ON SAME LOT:        |                |                        |                      |                           |              |

**Zoning and Overlay Districts** 

Site Area: 14,864 SF