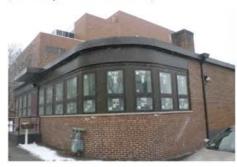

A literal enforcement of the provisions of the Ordinance would involve a substantial hardship to Petitioner because the existing commercial structure is non-conforming as it is sited within the front yard and right yard setback. Due to its non-conforming location any functional addition to the structure would trigger Variance relief.

The purpose of Petitioner's edition is to locate temporary living spaces exclusive for Temple Monks travelling to the United States for religious purposes.

Granting the requested relief will provide for a functional second floor that is not possible in the basement area and cannot be constructed on the second floor without Variance relief.

#### **DIMENSIONAL INFORMATION**

APPLICANT: Hope Legal law Offices PRESENT USE/OCCUPANCY: Religous

LOCATION: 711 Concord Ave Cambridge, MA ZONE: AOD-3, Parkway Overlay & Of

| ECCATION: 711 CO.   | ICOTO AVE CAMB | riage, MA              |                      | : AOD-3, Parkway          | Oveiray & Or |
|---------------------|----------------|------------------------|----------------------|---------------------------|--------------|
| PHONE: 61749202     | 220            | REQUESTED US           | E/OCCUPANCY: Re      | ligous and Parsona        | ige          |
|                     |                | EXISTING<br>CONDITIONS | REQUESTED CONDITIONS | ORDINANCE<br>REQUIREMENTS | ı            |
| TOTAL GROSS FLOOR A | REA:           | 5,378sf                | 11,148               | 22,296                    | (max.)       |
| LOT AREA:           |                | 14,864sf               | 14,864sf             | 5,000sf                   | (min.)       |
| RATIO OF GROSS FLOO | R AREA         | .38                    | .75                  | 1.5                       | (max.)       |
| TO LOT AREA: 2      |                | ,                      |                      |                           |              |
| LOT AREA FOR EACH D | WELLING UNIT:  | n/a                    | n/a                  | n/a                       | (min.)       |
| SIZE OF LOT:        | WIDTH          | 80'                    | 80'                  | 50'                       | (min.)       |
|                     | DEPTH          | 186.6'                 | 186.6'               | n/a                       |              |
| SETBACKS IN FEET:   | FRONT          | 4'-1"                  | 4'-1'                | 25'                       | (min.)       |
|                     | REAR           | 64'-8"                 | 52'-8"               | 20'                       | (min.)       |
|                     | LEFT SIDE      | 2'                     | 21                   | h+1/4                     | (min.)       |
|                     | RIGHT SIDE     | 28'                    | 21'                  | h+1/4                     | (min.)       |
| SIZE OF BLDG.:      | HEIGHT         | 14'                    | 42'                  | 55'                       | (max.)       |
|                     | LENGTH         | 115'                   | 125'                 | n/a                       |              |
|                     | WIDTH          | 50'                    | 57'                  | n/a                       |              |
| RATIO OF USABLE OPE | N SPACE        | n/a                    | n/a                  | 15%                       | (min.)       |
| NO. OF DWELLING UNI | TS:            | 0                      | 9                    | 12/24                     | . (max.)     |
| NO. OF PARKING SPAC | ES:            | 17                     | 15                   | 9                         | (min./max)   |
| NO. OF LOADING AREA | <u>s:</u>      | n/a                    | n/a                  | n/a                       | (min.)       |
| DISTANCE TO NEAREST | BLDG.          | n/a                    | n/a                  | 10' min                   | (min.)       |
| ON SAME LOT:        |                |                        |                      |                           |              |