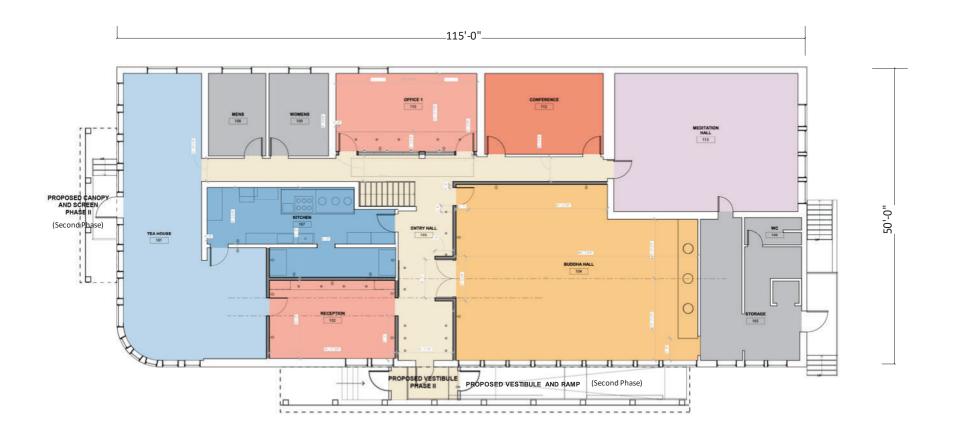

#### **DIMENSIONAL INFORMATION**

APPLICANT: Hope Legal law Offices PRESENT USE/OCCUPANCY: Religous

LOCATION: 711 Concord Ave Cambridge, MA ZONE: AOD-3, Parkway Overlay & Of

| ECCATION: 711 CO.   | ICOTO AVE CAMB | riage, MA              |                      | : AOD-3, Parkway          | Oveiray & Or |
|---------------------|----------------|------------------------|----------------------|---------------------------|--------------|
| PHONE: 61749202     | 220            | REQUESTED US           | E/OCCUPANCY: Re      | ligous and Parsona        | ige          |
|                     |                | EXISTING<br>CONDITIONS | REQUESTED CONDITIONS | ORDINANCE<br>REQUIREMENTS | ı            |
| TOTAL GROSS FLOOR A | REA:           | 5,378sf                | 11,148               | 22,296                    | (max.)       |
| LOT AREA:           |                | 14,864sf               | 14,864sf             | 5,000sf                   | (min.)       |
| RATIO OF GROSS FLOO | R AREA         | .38                    | .75                  | 1.5                       | (max.)       |
| TO LOT AREA: 2      |                | ,                      |                      |                           |              |
| LOT AREA FOR EACH D | WELLING UNIT:  | n/a                    | n/a                  | n/a                       | (min.)       |
| SIZE OF LOT:        | WIDTH          | 80'                    | 80'                  | 50'                       | (min.)       |
|                     | DEPTH          | 186.6'                 | 186.6'               | n/a                       |              |
| SETBACKS IN FEET:   | FRONT          | 4'-1"                  | 4'-1'                | 25'                       | (min.)       |
|                     | REAR           | 64'-8"                 | 52'-8"               | 20'                       | (min.)       |
|                     | LEFT SIDE      | 2'                     | 21                   | h+1/4                     | (min.)       |
|                     | RIGHT SIDE     | 28'                    | 21'                  | h+1/4                     | (min.)       |
| SIZE OF BLDG.:      | HEIGHT         | 14'                    | 42'                  | 55'                       | (max.)       |
|                     | LENGTH         | 115'                   | 125'                 | n/a                       |              |
|                     | WIDTH          | 50'                    | 57'                  | n/a                       |              |
| RATIO OF USABLE OPE | N SPACE        | n/a                    | n/a                  | 15%                       | (min.)       |
| NO. OF DWELLING UNI | TS:            | 0                      | 9                    | 12/24                     | . (max.)     |
| NO. OF PARKING SPAC | ES:            | 17                     | 15                   | 9                         | (min./max)   |
| NO. OF LOADING AREA | <u>s:</u>      | n/a                    | n/a                  | n/a                       | (min.)       |
| DISTANCE TO NEAREST | BLDG.          | n/a                    | n/a                  | 10' min                   | (min.)       |
| ON SAME LOT:        |                |                        |                      |                           |              |