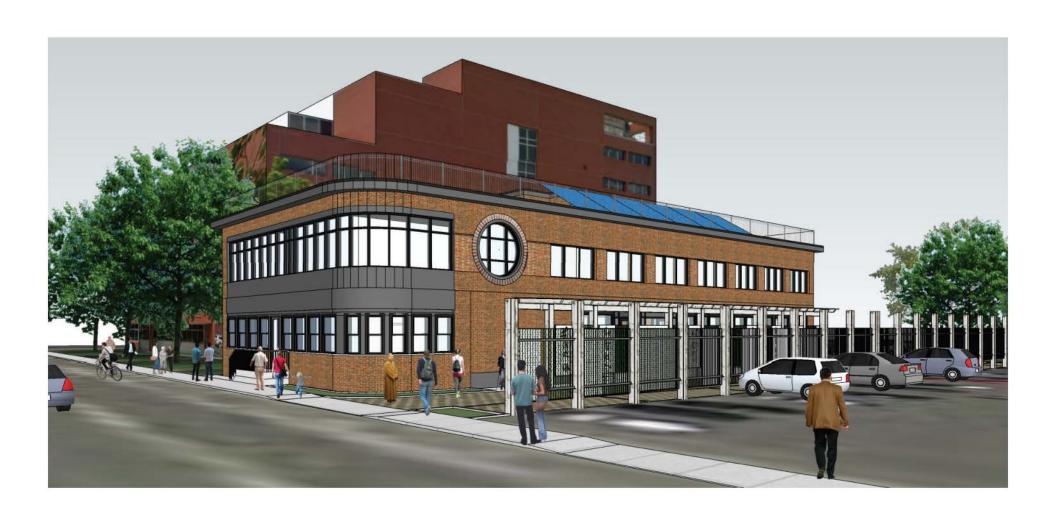

The purpose of Petitioner's edition is to locate temporary living spaces exclusive for Temple Monks travelling to the United States for religious purposes.

Granting the requested relief will provide for a functional second floor that is not possible in the basement area and cannot be constructed on the second floor without Variance relief.

The Hardship is owing to the non-conforming location of the building on the lot such that any functional addition would trigger Variance relief. Further, the most efficient and economical construction would be to construct a second story within the foot print of the building as proposed. As a religious organization that will be using the addition not for rental or commercial purposes the cost of construction is a significant factor in the proposed design and requested relief.

#### **DIMENSIONAL INFORMATION**

APPLICANT: Hope Legal law Offices PRESENT USE/OCCUPANCY: Religous

LOCATION: 711 Concord Ave Cambridge, MA ZONE: AOD-3, Parkway Overlay & Of

| ECCATION: 711 CO.   | ICOTO AVE CAMB | riage, MA              |                      | : AOD-3, Parkway          | Oveiray & Or |
|---------------------|----------------|------------------------|----------------------|---------------------------|--------------|
| PHONE: 61749202     | 220            | REQUESTED US           | E/OCCUPANCY: Re      | ligous and Parsona        | ige          |
|                     |                | EXISTING<br>CONDITIONS | REQUESTED CONDITIONS | ORDINANCE<br>REQUIREMENTS | ı            |
| TOTAL GROSS FLOOR A | REA:           | 5,378sf                | 11,148               | 22,296                    | (max.)       |
| LOT AREA:           |                | 14,864sf               | 14,864sf             | 5,000sf                   | (min.)       |
| RATIO OF GROSS FLOO | R AREA         | .38                    | .75                  | 1.5                       | (max.)       |
| TO LOT AREA: 2      |                | ,                      |                      |                           |              |
| LOT AREA FOR EACH D | WELLING UNIT:  | n/a                    | n/a                  | n/a                       | (min.)       |
| SIZE OF LOT:        | WIDTH          | 80'                    | 80'                  | 50'                       | (min.)       |
|                     | DEPTH          | 186.6'                 | 186.6'               | n/a                       |              |
| SETBACKS IN FEET:   | FRONT          | 4'-1"                  | 4'-1'                | 25'                       | (min.)       |
|                     | REAR           | 64'-8"                 | 52'-8"               | 20'                       | (min.)       |
|                     | LEFT SIDE      | 2'                     | 21                   | h+1/4                     | (min.)       |
|                     | RIGHT SIDE     | 28'                    | 21'                  | h+1/4                     | (min.)       |
| SIZE OF BLDG.:      | HEIGHT         | 14'                    | 42'                  | 55'                       | (max.)       |
|                     | LENGTH         | 115'                   | 125'                 | n/a                       |              |
|                     | WIDTH          | 50'                    | 57'                  | n/a                       |              |
| RATIO OF USABLE OPE | N SPACE        | n/a                    | n/a                  | 15%                       | (min.)       |
| NO. OF DWELLING UNI | TS:            | 0                      | 9                    | 12/24                     | . (max.)     |
| NO. OF PARKING SPAC | ES:            | 17                     | 15                   | 9                         | (min./max)   |
| NO. OF LOADING AREA | <u>s:</u>      | n/a                    | n/a                  | n/a                       | (min.)       |
| DISTANCE TO NEAREST | BLDG.          | n/a                    | n/a                  | 10' min                   | (min.)       |
| ON SAME LOT:        |                |                        |                      |                           |              |