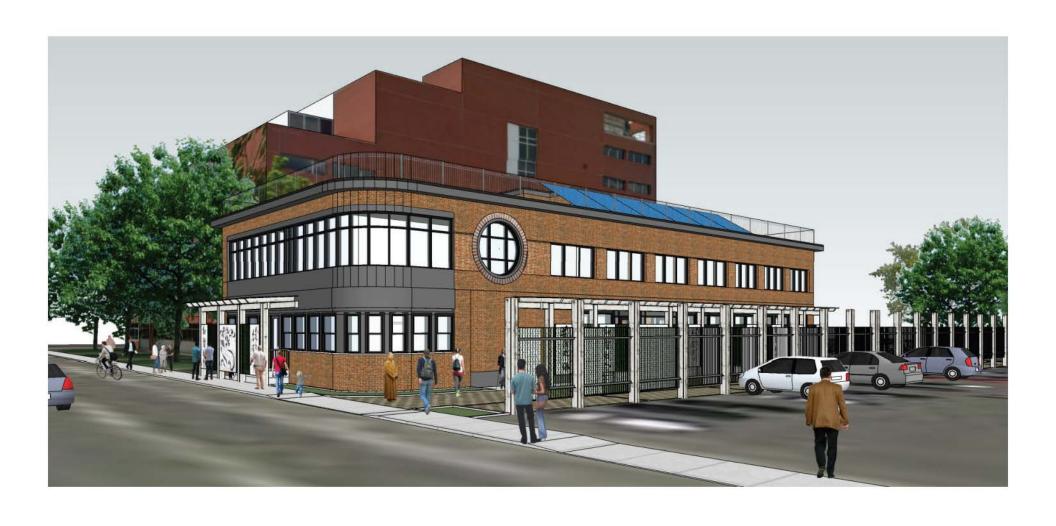

The purpose of Petitioner's edition is to locate temporary living spaces exclusive for Temple Monks travelling to the United States for religious purposes.

Granting the requested relief will provide for a functional second floor that is not possible in the basement area and cannot be constructed on the second floor without Variance relief.

The Hardship is owing to the non-conforming location of the building on the lot such that any functional addition would trigger Variance relief. Further, the most efficient and economical construction would be to construct a second story within the foot print of the building as proposed. As a religious organization that will be using the addition not for rental or commercial purposes the cost of construction is a significant factor in the proposed design and requested relief.

#### **DIMENSIONAL INFORMATION**

APPLICANT: Hope Legal law Offices PRESENT USE/OCCUPANCY: Religous

LOCATION: 711 Concord Ave Cambridge, MA ZONE: AOD-3, Parkway Overlay & Of

| ECCATION: 711 CO.   | ICOTO AVE CAMB | riage, MA              |                      | : AOD-3, Parkway          | Oveiray & Or |
|---------------------|----------------|------------------------|----------------------|---------------------------|--------------|
| PHONE: 61749202     | 220            | REQUESTED US           | E/OCCUPANCY: Re      | ligous and Parsona        | ige          |
|                     |                | EXISTING<br>CONDITIONS | REQUESTED CONDITIONS | ORDINANCE<br>REQUIREMENTS | ı            |
| TOTAL GROSS FLOOR A | REA:           | 5,378sf                | 11,148               | 22,296                    | (max.)       |
| LOT AREA:           |                | 14,864sf               | 14,864sf             | 5,000sf                   | (min.)       |
| RATIO OF GROSS FLOO | R AREA         | .38                    | .75                  | 1.5                       | (max.)       |
| TO LOT AREA: 2      |                | ,                      |                      |                           |              |
| LOT AREA FOR EACH D | WELLING UNIT:  | n/a                    | n/a                  | n/a                       | (min.)       |
| SIZE OF LOT:        | WIDTH          | 80'                    | 80'                  | 50'                       | (min.)       |
|                     | DEPTH          | 186.6'                 | 186.6'               | n/a                       |              |
| SETBACKS IN FEET:   | FRONT          | 4'-1"                  | 4'-1'                | 25'                       | (min.)       |
|                     | REAR           | 64'-8"                 | 52'-8"               | 20'                       | (min.)       |
|                     | LEFT SIDE      | 2'                     | 21                   | h+1/4                     | (min.)       |
|                     | RIGHT SIDE     | 28'                    | 21'                  | h+1/4                     | (min.)       |
| SIZE OF BLDG.:      | HEIGHT         | 14'                    | 42'                  | 55'                       | (max.)       |
|                     | LENGTH         | 115'                   | 125'                 | n/a                       |              |
|                     | WIDTH          | 50'                    | 57'                  | n/a                       |              |
| RATIO OF USABLE OPE | N SPACE        | n/a                    | n/a                  | 15%                       | (min.)       |
| NO. OF DWELLING UNI | TS:            | 0                      | 9                    | 12/24                     | . (max.)     |
| NO. OF PARKING SPAC | ES:            | 17                     | 15                   | 9                         | (min./max)   |
| NO. OF LOADING AREA | <u>s:</u>      | n/a                    | n/a                  | n/a                       | (min.)       |
| DISTANCE TO NEAREST | BLDG.          | n/a                    | n/a                  | 10' min                   | (min.)       |
| ON SAME LOT:        |                |                        |                      |                           |              |