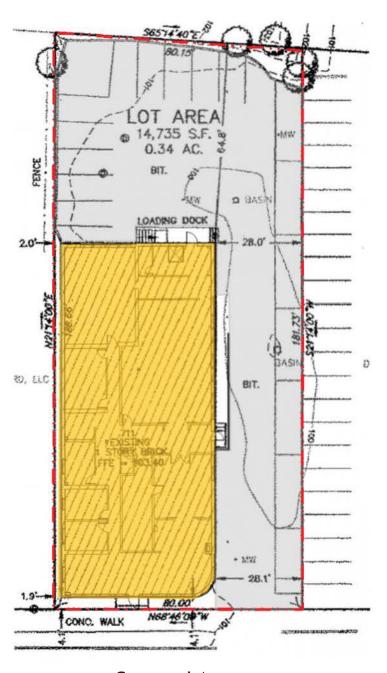

#### **DIMENSIONAL INFORMATION**

APPLICANT: Hope Legal law Offices PRESENT USE/OCCUPANCY: Religous

LOCATION: 711 Concord Ave Cambridge, MA ZONE: AOD-3, Parkway Overlay & Of

| ECCATION: 711 CO.   | ICOTO AVE CAMB | riage, MA              |                      | : AOD-3, Parkway          | Oveiray & Or |
|---------------------|----------------|------------------------|----------------------|---------------------------|--------------|
| PHONE: 61749202     | 220            | REQUESTED US           | E/OCCUPANCY: Re      | ligous and Parsona        | ige          |
|                     |                | EXISTING<br>CONDITIONS | REQUESTED CONDITIONS | ORDINANCE<br>REQUIREMENTS | ı            |
| TOTAL GROSS FLOOR A | REA:           | 5,378sf                | 11,148               | 22,296                    | (max.)       |
| LOT AREA:           |                | 14,864sf               | 14,864sf             | 5,000sf                   | (min.)       |
| RATIO OF GROSS FLOO | R AREA         | .38                    | .75                  | 1.5                       | (max.)       |
| TO LOT AREA: 2      |                | ,                      |                      |                           |              |
| LOT AREA FOR EACH D | WELLING UNIT:  | n/a                    | n/a                  | n/a                       | (min.)       |
| SIZE OF LOT:        | WIDTH          | 80'                    | 80'                  | 50'                       | (min.)       |
|                     | DEPTH          | 186.6'                 | 186.6'               | n/a                       |              |
| SETBACKS IN FEET:   | FRONT          | 4'-1"                  | 4'-1'                | 25'                       | (min.)       |
|                     | REAR           | 64'-8"                 | 52'-8"               | 20'                       | (min.)       |
|                     | LEFT SIDE      | 2'                     | 21                   | h+1/4                     | (min.)       |
|                     | RIGHT SIDE     | 28'                    | 21'                  | h+1/4                     | (min.)       |
| SIZE OF BLDG.:      | HEIGHT         | 14'                    | 42'                  | 55'                       | (max.)       |
|                     | LENGTH         | 115'                   | 125'                 | n/a                       |              |
|                     | WIDTH          | 50'                    | 57'                  | n/a                       |              |
| RATIO OF USABLE OPE | N SPACE        | n/a                    | n/a                  | 15%                       | (min.)       |
| NO. OF DWELLING UNI | TS:            | 0                      | 9                    | 12/24                     | . (max.)     |
| NO. OF PARKING SPAC | ES:            | 17                     | 15                   | 9                         | (min./max)   |
| NO. OF LOADING AREA | <u>s:</u>      | n/a                    | n/a                  | n/a                       | (min.)       |
| DISTANCE TO NEAREST | BLDG.          | n/a                    | n/a                  | 10' min                   | (min.)       |
| ON SAME LOT:        |                |                        |                      |                           |              |

**Zoning and Overlay Districts** 

Site Area: 14,864 SF