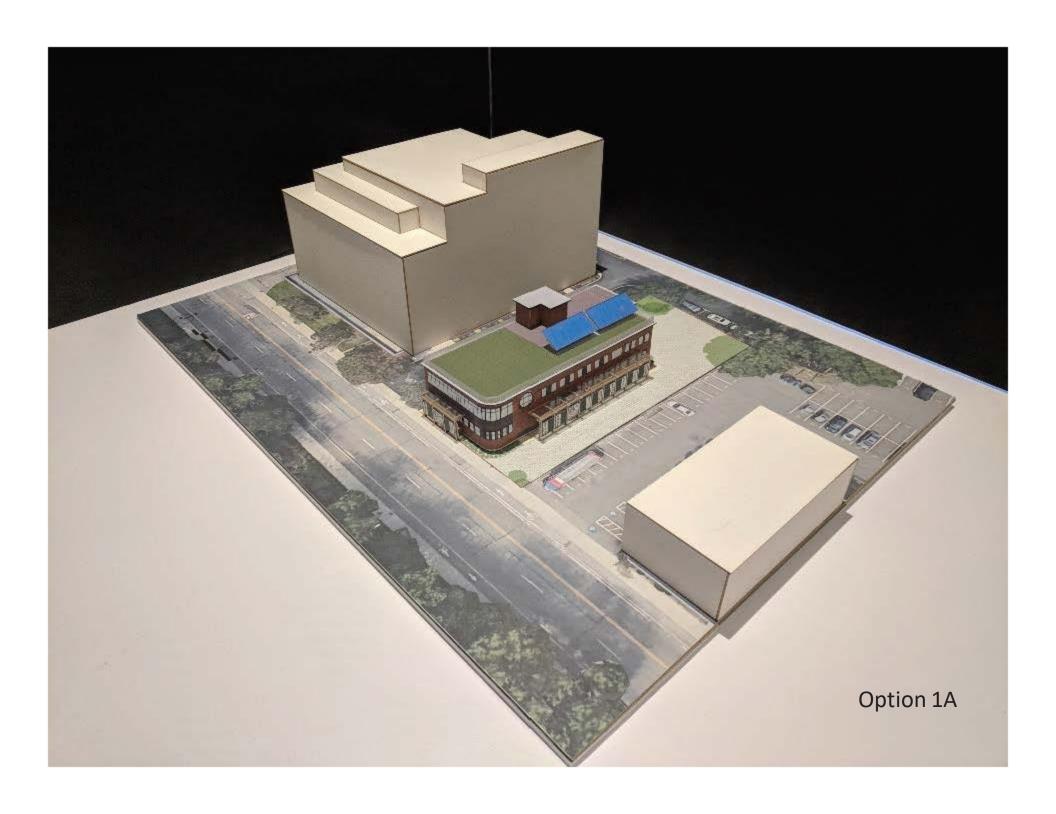

#### **DIMENSIONAL INFORMATION**

APPLICANT: Hope Legal law Offices PRESENT USE/OCCUPANCY: Religous

LOCATION: 711 Concord Ave Cambridge, MA ZONE: AOD-3, Parkway Overlay & Of

| ECCATION: 711 CO.   | ICOTO AVE CAMB | riage, MA              |                      | : AOD-3, Parkway          | Oveiray & Or |
|---------------------|----------------|------------------------|----------------------|---------------------------|--------------|
| PHONE: 61749202     | 220            | REQUESTED US           | E/OCCUPANCY: Re      | ligous and Parsona        | ige          |
|                     |                | EXISTING<br>CONDITIONS | REQUESTED CONDITIONS | ORDINANCE<br>REQUIREMENTS | ı            |
| TOTAL GROSS FLOOR A | REA:           | 5,378sf                | 11,148               | 22,296                    | (max.)       |
| LOT AREA:           |                | 14,864sf               | 14,864sf             | 5,000sf                   | (min.)       |
| RATIO OF GROSS FLOO | R AREA         | .38                    | .75                  | 1.5                       | (max.)       |
| TO LOT AREA: 2      |                | ,                      |                      |                           |              |
| LOT AREA FOR EACH D | WELLING UNIT:  | n/a                    | n/a                  | n/a                       | (min.)       |
| SIZE OF LOT:        | WIDTH          | 80'                    | 80'                  | 50'                       | (min.)       |
|                     | DEPTH          | 186.6'                 | 186.6'               | n/a                       |              |
| SETBACKS IN FEET:   | FRONT          | 4'-1"                  | 4'-1'                | 25'                       | (min.)       |
|                     | REAR           | 64'-8"                 | 52'-8"               | 20'                       | (min.)       |
|                     | LEFT SIDE      | 2'                     | 21                   | h+1/4                     | (min.)       |
|                     | RIGHT SIDE     | 28'                    | 21'                  | h+1/4                     | (min.)       |
| SIZE OF BLDG.:      | HEIGHT         | 14'                    | 42'                  | 55'                       | (max.)       |
|                     | LENGTH         | 115'                   | 125'                 | n/a                       |              |
|                     | WIDTH          | 50'                    | 57'                  | n/a                       |              |
| RATIO OF USABLE OPE | N SPACE        | n/a                    | n/a                  | 15%                       | (min.)       |
| NO. OF DWELLING UNI | TS:            | 0                      | 9                    | 12/24                     | . (max.)     |
| NO. OF PARKING SPAC | ES:            | 17                     | 15                   | 9                         | (min./max)   |
| NO. OF LOADING AREA | <u>s:</u>      | n/a                    | n/a                  | n/a                       | (min.)       |
| DISTANCE TO NEAREST | BLDG.          | n/a                    | n/a                  | 10' min                   | (min.)       |
| ON SAME LOT:        |                |                        |                      |                           |              |

**Zoning and Overlay Districts** 

Site Area: 14,864 SF