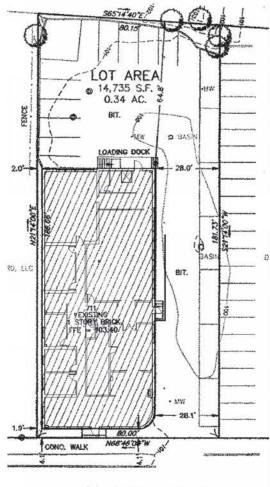

#### **DIMENSIONAL INFORMATION**

APPLICANT: Hope Legal law Offices PRESENT USE/OCCUPANCY: Religous

LOCATION: 711 Concord Ave Cambridge, MA ZONE: AOD-3, Parkway Overlay & Of

| ECCATION: 711 CO.   | ICOTO AVE CAMB | riage, MA              |                      | : AOD-3, Parkway          | Oveiray & Or |
|---------------------|----------------|------------------------|----------------------|---------------------------|--------------|
| PHONE: 61749202     | 220            | REQUESTED US           | E/OCCUPANCY: Re      | ligous and Parsona        | ige          |
|                     |                | EXISTING<br>CONDITIONS | REQUESTED CONDITIONS | ORDINANCE<br>REQUIREMENTS | ı            |
| TOTAL GROSS FLOOR A | REA:           | 5,378sf                | 11,148               | 22,296                    | (max.)       |
| LOT AREA:           |                | 14,864sf               | 14,864sf             | 5,000sf                   | (min.)       |
| RATIO OF GROSS FLOO | R AREA         | .38                    | .75                  | 1.5                       | (max.)       |
| TO LOT AREA: 2      |                | ,                      |                      |                           |              |
| LOT AREA FOR EACH D | WELLING UNIT:  | n/a                    | n/a                  | n/a                       | (min.)       |
| SIZE OF LOT:        | WIDTH          | 80'                    | 80'                  | 50'                       | (min.)       |
|                     | DEPTH          | 186.6'                 | 186.6'               | n/a                       |              |
| SETBACKS IN FEET:   | FRONT          | 4'-1"                  | 4'-1'                | 25'                       | (min.)       |
|                     | REAR           | 64'-8"                 | 52'-8"               | 20'                       | (min.)       |
|                     | LEFT SIDE      | 2'                     | 21                   | h+1/4                     | (min.)       |
|                     | RIGHT SIDE     | 28'                    | 21'                  | h+1/4                     | (min.)       |
| SIZE OF BLDG.:      | HEIGHT         | 14'                    | 42'                  | 55'                       | (max.)       |
|                     | LENGTH         | 115'                   | 125'                 | n/a                       |              |
|                     | WIDTH          | 50'                    | 57'                  | n/a                       |              |
| RATIO OF USABLE OPE | N SPACE        | n/a                    | n/a                  | 15%                       | (min.)       |
| NO. OF DWELLING UNI | TS:            | 0                      | 9                    | 12/24                     | . (max.)     |
| NO. OF PARKING SPAC | ES:            | 17                     | 15                   | 9                         | (min./max)   |
| NO. OF LOADING AREA | <u>s:</u>      | n/a                    | n/a                  | n/a                       | (min.)       |
| DISTANCE TO NEAREST | BLDG.          | n/a                    | n/a                  | 10' min                   | (min.)       |
| ON SAME LOT:        |                |                        |                      |                           |              |

**Zoning and Overlay Districts** 

Site Area: 14,864 SF