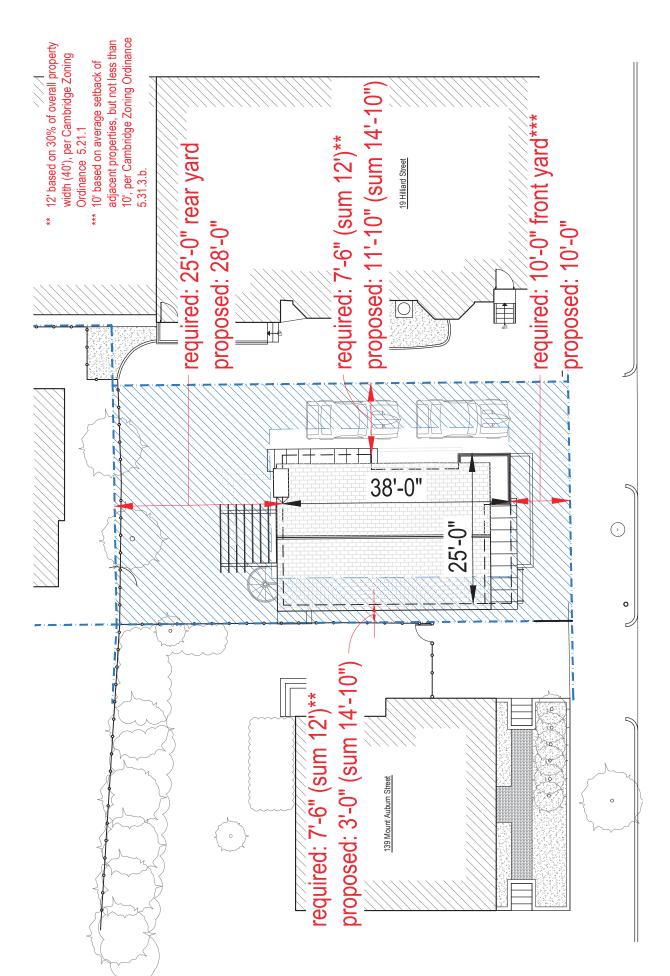

|                     |               |                        | 02/00001 ANOT . 24   |                                        |            |
|---------------------|---------------|------------------------|----------------------|----------------------------------------|------------|
|                     |               | EXISTING<br>CONDITIONS | REQUESTED CONDITIONS | ORDINANCE<br>REQUIREMENTS <sup>1</sup> |            |
| TOTAL GROSS FLOOR F | AREA:         | 14,222                 | 14,222               | 12,015                                 | (max.)     |
| LOT AREA:           |               | 4,369                  | 4,369                | none                                   | (min.)     |
| RATIO OF GROSS FLOO | OR AREA       | 3.26                   | 3.26                 | 2.75                                   | (max.)     |
| LOT AREA FOR EACH I | WELLING UNIT: | none                   | none                 | 300                                    | (min.)     |
| SIZE OF LOT:        | WIDTH         | 88.92                  | 88.92                | none                                   | (min.)     |
|                     | DEPTH         | 72.0                   | 72.0                 | none                                   |            |
| SETBACKS IN FEET:   | FRONT         | 0                      | 0                    | 0                                      | (min.)     |
|                     | REAR          | 0                      | 0                    | 0                                      | (min.)     |
|                     | LEFT SIDE     | 0                      | 0                    | 0                                      | (min.)     |
|                     | RIGHT SIDE    | 0                      | 0                    | 0                                      | (min.)     |
| SIZE OF BLDG.:      | HEIGHT        | 50                     | 50                   | 80                                     | (max.)     |
|                     | LENGTH        | 86                     | 86                   | none                                   |            |
|                     | WIDTH         | 30'/65'                | 30'/65'              | none                                   |            |
| RATIO OF USABLE OPE | EN SPACE      | 0                      | 0                    | 0                                      | (min.)     |
| NO. OF DWELLING UNI | TS:           | 0                      | 0                    | 43                                     | (max.)     |
| NO. OF PARKING SPAC | CES:          | 0                      | 0                    | n/a                                    | (min./max) |
| NO. OF LOADING AREA | <u>\S:</u>    | 0                      | 0                    | 0                                      | (min.)     |
| DISTANCE TO NEAREST | BLDG.         | none                   | none                 | none                                   | (min.)     |

- 1. SEE CAMBRIDGE ZONING ORDINANCE ARTICLE 5.000, S ECTION 5.30 (DISTRICT OF DIMENSIONAL REGULATIONS).
- 2. TOTAL GROSS FLOOR AREA (INCLUDING BASEMENT 7'-0" IN HEIGHT AND ATTIC AREAS GREATER THAN 5') DIVIDED BY LOT AREA.
- 3. OPEN SPACE SHALL NOT INCLUDE PARKING AREAS, WALKWAYS OR DRIVEWAYS AND SHALL HAVE A MINIMUM DIMENSION OF 15'.