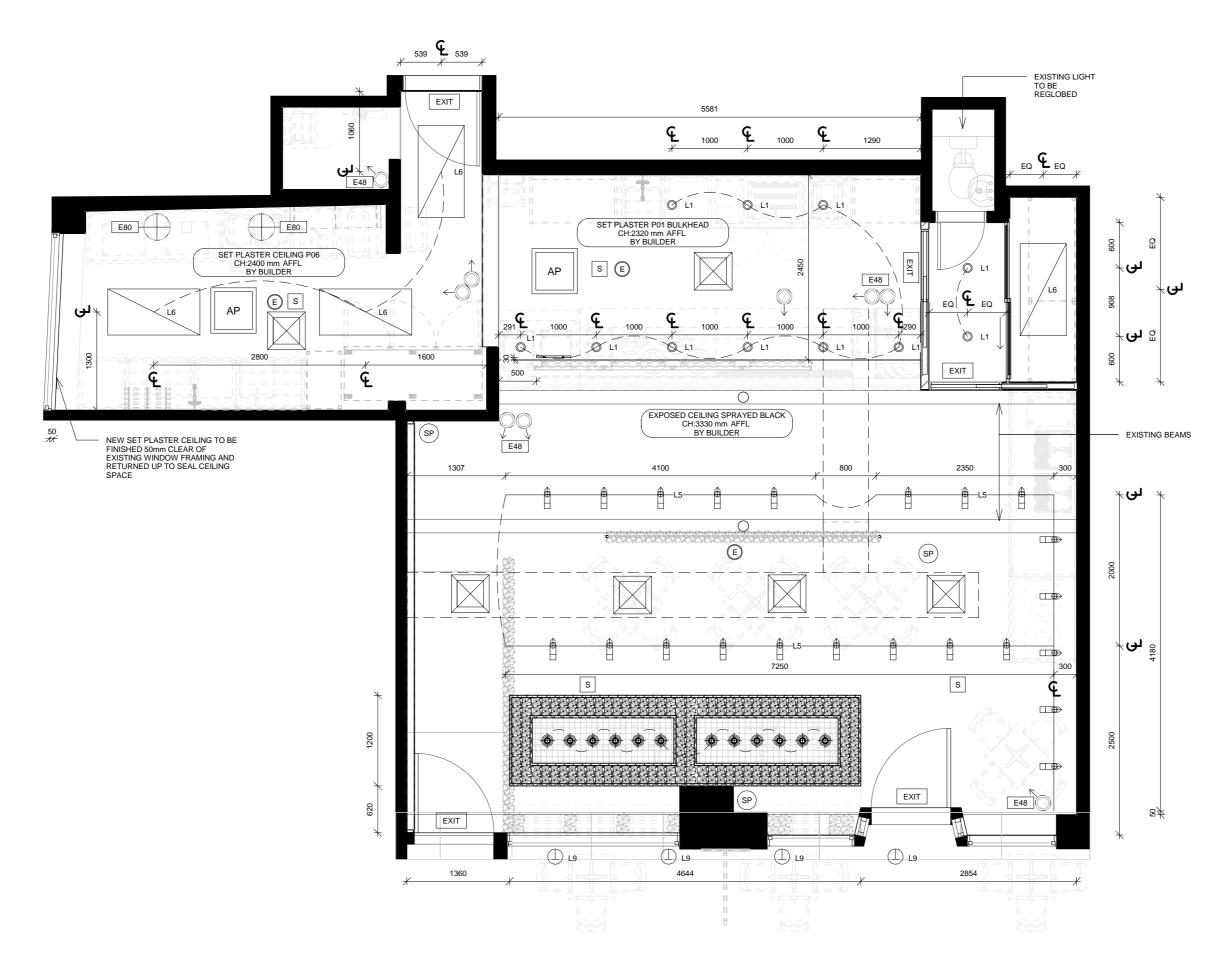

ALL DIMENSIONS ON SITE PRIOR TO CONSTRUCTION

| REV | DESCRIPT  | DATE     |       |    |   |
|-----|-----------|----------|-------|----|---|
| В   | PRELIMINA | 23.05.17 |       |    |   |
|     |           |          |       |    |   |
|     |           |          |       |    |   |
|     |           |          |       |    |   |
|     |           |          |       |    |   |
|     |           |          |       |    |   |
|     |           |          |       |    |   |
|     |           |          |       |    |   |
|     |           |          |       |    |   |
| DF  | RW BY:    | СМ       | CHK B | Y: | S |

1:50

SCALE @ A2:

PROJECT NAME: ZAMBRERO HARVARD SQUARE

PROJECT ADDRESS: 71 MT AUBURN ST, CAMBRIDGE, MA 02138, USA

DRAWING NAME:

**SETOUT & PARTITION PLAN** 

DRAWING NO.:



REFLECTED CEILING PLAN
1:50

Zambrero Pty Ltd Suite 2402, 1 Alfred St Sydney, NSW 2000 Australia Zombrero tel: +(61) 2 9252 9673

COPYRIGHT © ZAMBRERO PTY LTD. THIS DRAWING IS THE PROPERTY OF ZAMBRERO PTY LTD, DESIGN AND COPYRIGHT ARE RESERVED BY THEM. THE DRAWING IS ISSUED UPON CONDITION IT IS NOT COPIED, REPRODUCED, RETAINED OR DISCLOSED TO ANY UNAUTHORISED PERSON EITHER WHOLLY OR IN PART WITHOUT PRIOR WRITTEN CONSENT OF ZAMBRERO PTY LTD. ALL RIGHTS RESERVED.

<u>LEGEND</u> PENDANT RECESSED DOWNLIGHT WALL LIGHT SURFACE MOUNTED FLUORESCENT TRACK LIGHT \$ SWITCH EMERGENCY LIGHT EXIT SIGN

SMOKE DETECTOR

EXIT S EWIS SPEAKER SPRINKLER SPR

AC REGISTER ACCESS PANEL

LIGHTING TAG, SEE LIGHTING SCHEDULE FOR SPECIFICATIONS L#

E48 SURVEILLANCE CAMERA, SEE
EQUIPMENT SCHEDULE FOR
SPECIFICATIONS