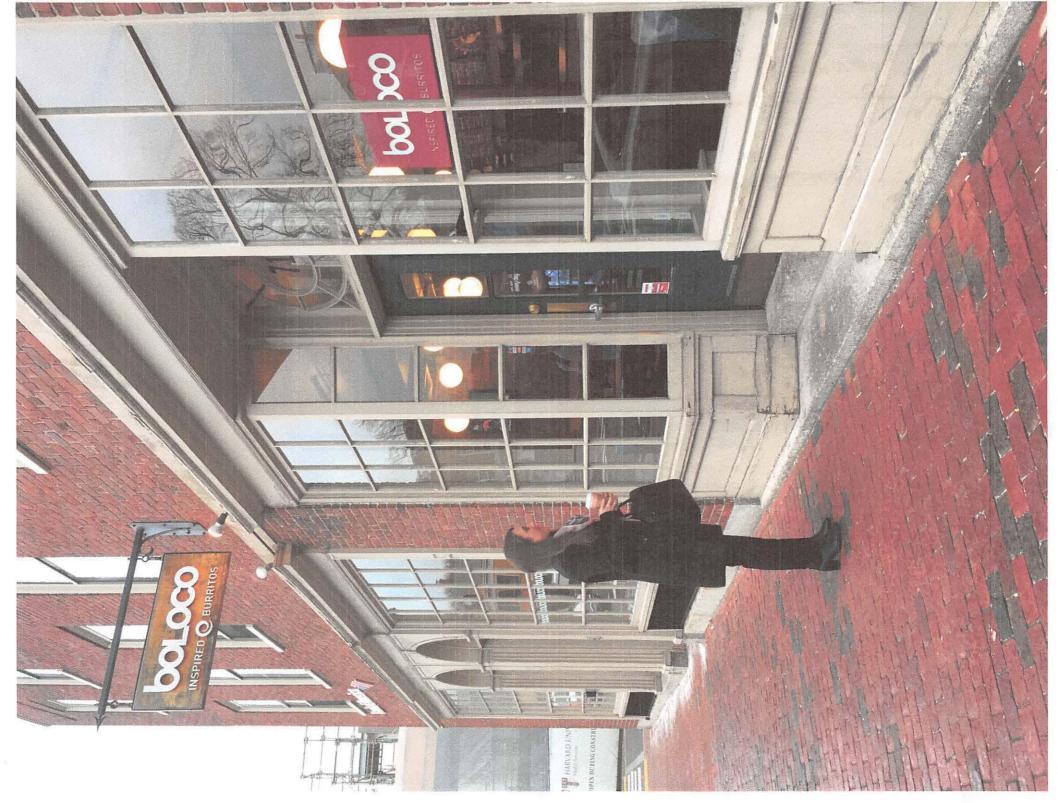

Granting the Special Permit requested for 71 Mt Auburn St Cambridge, MA 02138 (location) would not be a detriment to the public interest because:

A) Requirements of the Ordinance can or will be met for the following reasons:

The petitioner proposes a fast order food establishment in a location where one such establishment alraeady exists. Furthermore, the type of food to be served Mexican style cuisine is similar to the present establishment. The proposal calls for 26 interior seats and 9 seats on the outside sidewalk adjacent to the premises. The petitioner's menu includes moderately priced items geared to meet the sibstantial community demands from students office workers and tourists in the area.