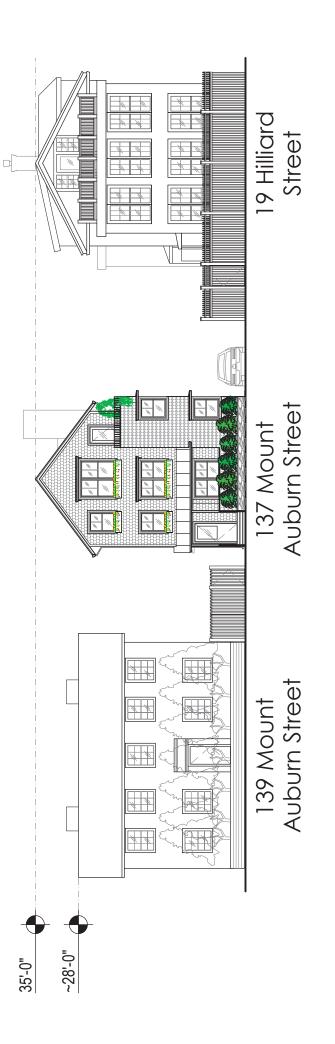

PROJECT NAME: ZAMBRERO HARVARD SQUARE PROJECT ADDRESS: 71 MT AUBURN ST, CAMBRIDGE, MA 02138, USA HEAD OF BUILDING AND DESIGN: SALLY FONG SALLY@ZAMBRERO.COM DESIGNER: CHRISTIAN MEOGROSSI C.MEOGROSSI@ZAMBRERO.COM HYDRAULIC ENGINEER: MECHANICAL ENGINEER: LANDLORD/REPRESENTATIVE: