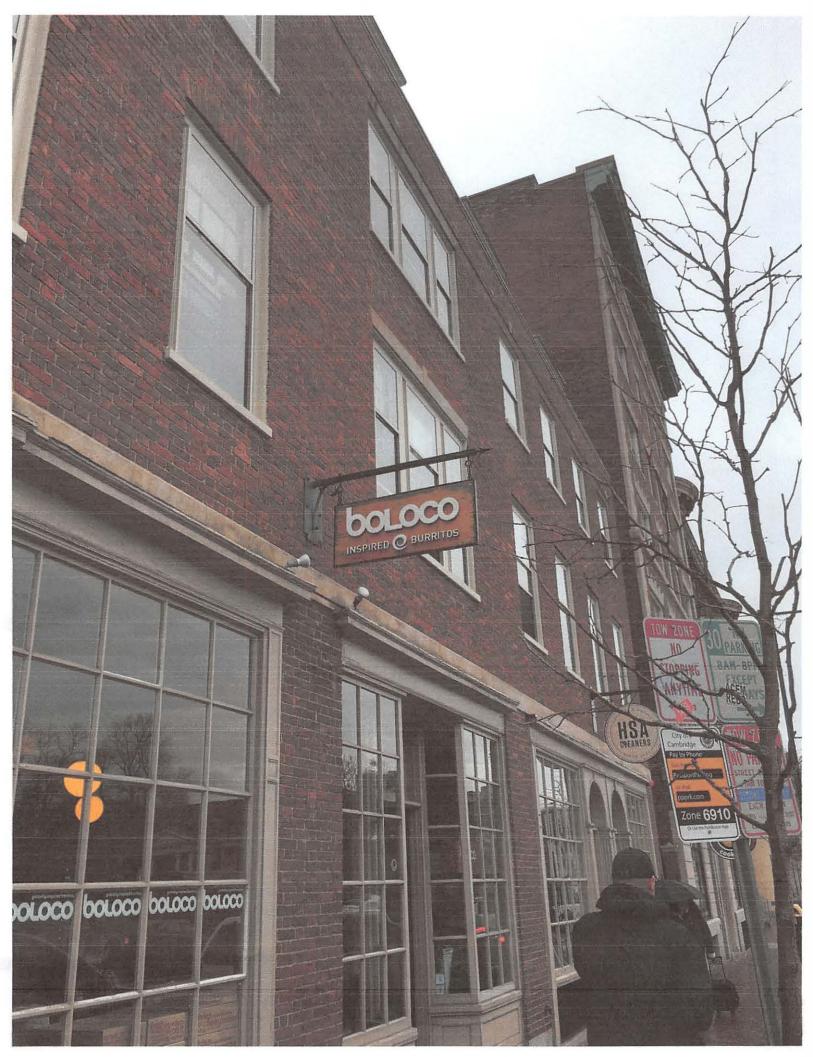

Granting the Special Permit requested for 71 Mt Auburn St Cambridge, MA 02138 (location) would not be a detriment to the public interest because:

A) Requirements of the Ordinance can or will be met for the following reasons:

The petitioner proposes a fast order food establishment in a location where one such establishment alraeady exists. Furthermore, the type of food to be served Mexican style cuisine is similar to the present establishment. The proposal calls for 26 interior seats and 9 seats on the outside sidewalk adjacent to the premises. The petitioner's menu includes moderately priced items geared to meet the sibstantial community demands from students office workers and tourists in the area.