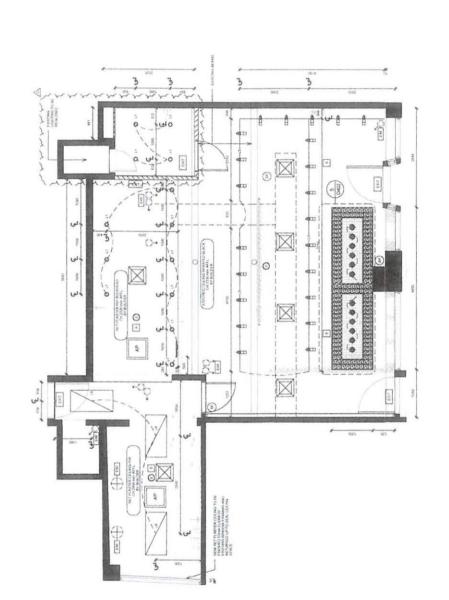

REV DESCRIPTION DATE
B PRELIMINARY CONCEPT 23.05.17

2 AREA PLAN 1: 100

SCALE @ A2:

As indicated PROJECT NAME:

ZAMBRERO HARVARD SQUARE

DRW BY: CM CHK BY: SF

PROJECT ADDRESS: 71 MT AUBURN ST, CAMBRIDGE, MA 02138,