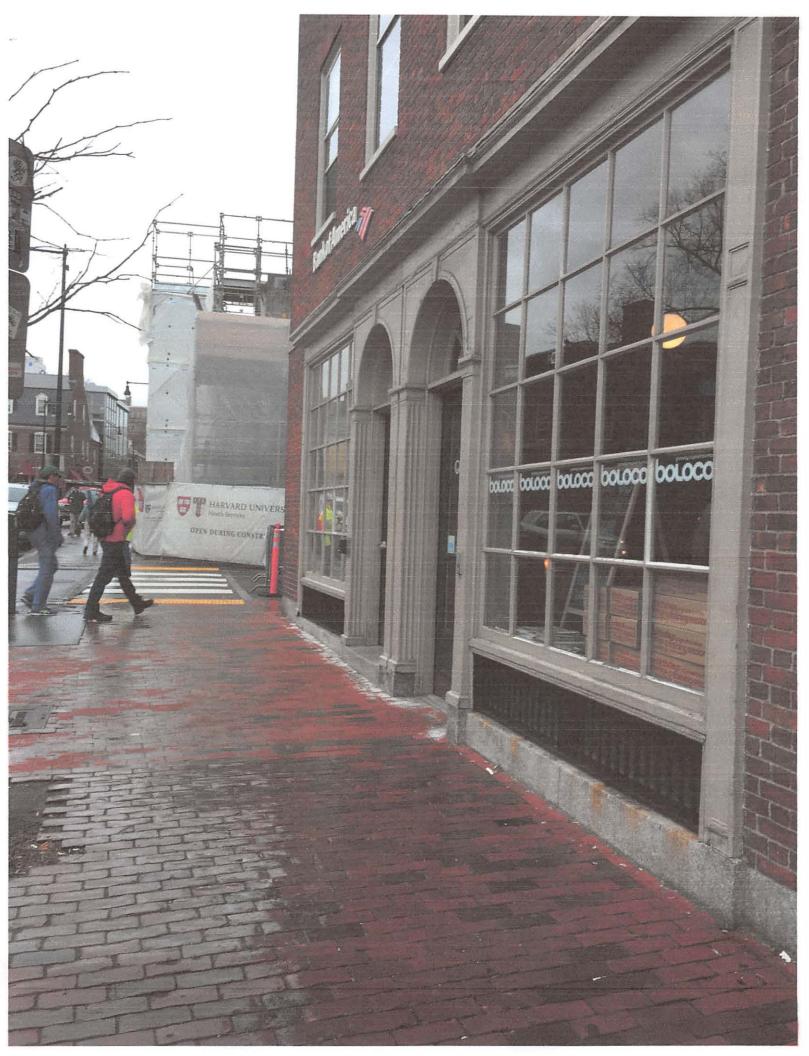

For other reasons the proposed use would not impair the integrity of the district or adjoining district or otherwise derogate from the intent or purpose of this ordinance for the following reasons:

There are no proposed changes to the existing building facade and there is no anticipated increase in traffic or parking demands as a result of the operation of the premises. The proposed establishment is consistent with other uses in the Harvard Square community which includes several other take out restaurants similar in size and scope to the petitioner's proposed use.

Describe where applicable, other occupancies on same lot, the size of adjacent buildings on same lot, and type of construction proposed, e.g.; wood frame, concrete, brick, steel, etc.

On first there is a bank and Harvard Student Agencies cleaners. The upper floors of the structure are occupied by general office users