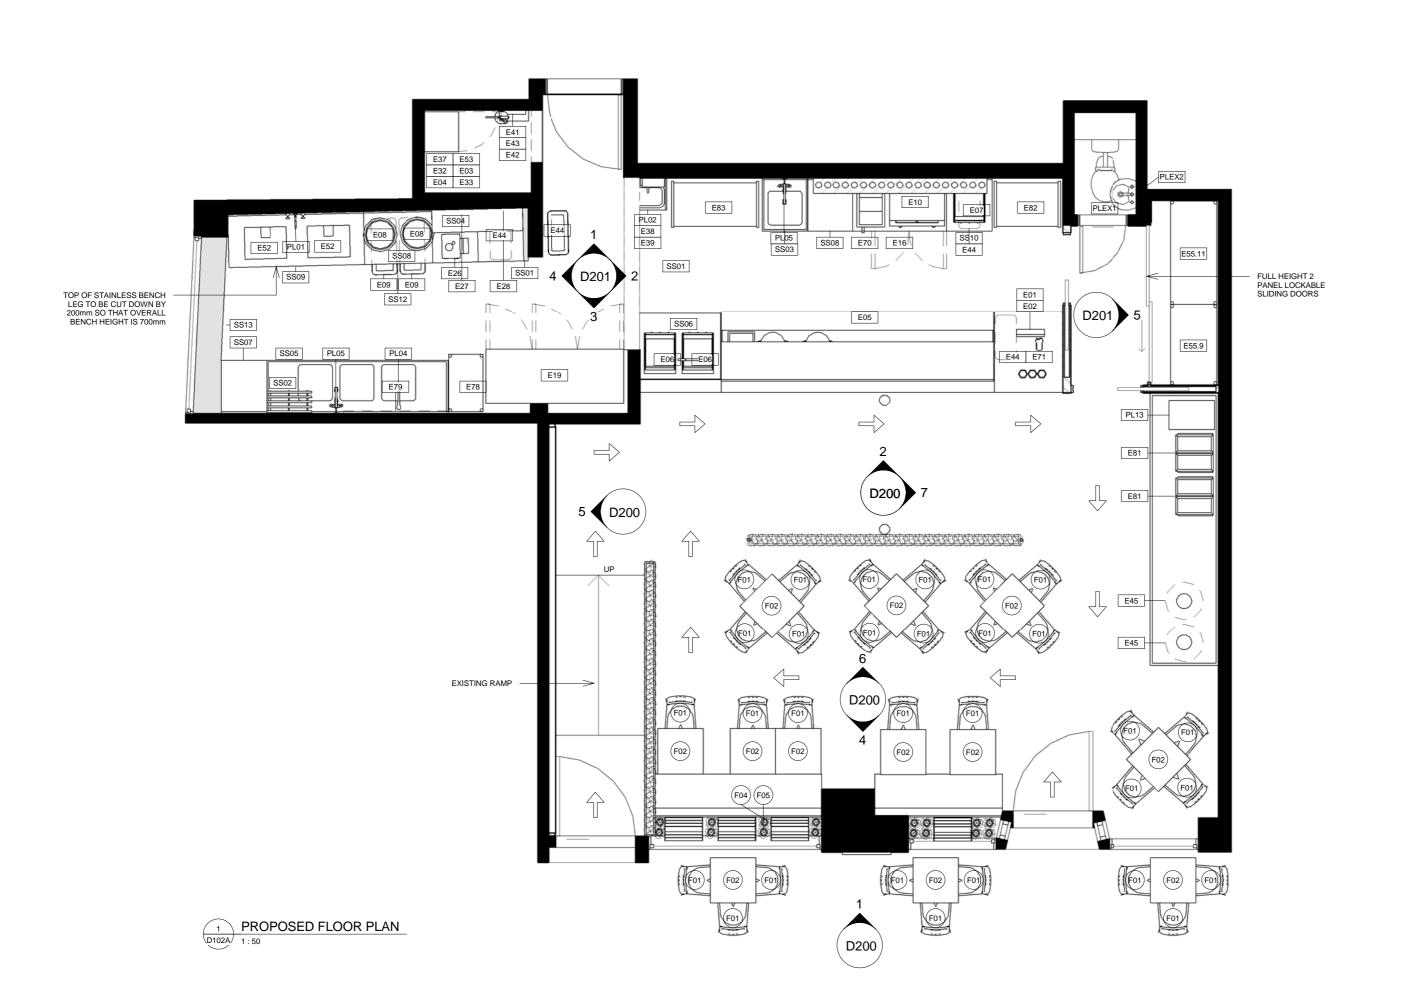

|             |                                         | DRAW         | ING LIST            |               |          |           |
|-------------|-----------------------------------------|--------------|---------------------|---------------|----------|-----------|
| DRAWING NO. | DRAWING TITLE                           | CURRENT REV. | REVISION DESRIPTION | REVISION DATE | DRAWN BY | CHECKED B |
| D000        | COVER PAGE                              | В            | PRELIMINARY CONCEPT | 23.05.17      | СМ       | SF        |
| D002        | SCHEDULES                               | В            | PRELIMINARY CONCEPT | 23.05.17      | CM       | SF        |
| D004        | GRAPHICS SCHEDULE                       | В            | PRELIMINARY CONCEPT | 23.05.17      | СМ       | SF        |
| D101        | EXISTING & DEMOLITION PLAN              | В            | PRELIMINARY CONCEPT | 23.05.17      | CM       | SF        |
| D102A       | PROPOSED FLOOR PLAN                     | В            | PRELIMINARY CONCEPT | 23.05.17      | CM       | SF        |
| D103        | SETOUT & PARTITION PLAN                 | В            | PRELIMINARY CONCEPT | 23.05.17      | CM       | SF        |
| D104        | REFLECTED CEILING PLAN                  | В            | PRELIMINARY CONCEPT | 23.05.17      | СМ       | SF        |
| D200        | ELEVATIONS - SHOPFRONT & FRONT OF HOUSE | В            | PRELIMINARY CONCEPT | 23.05.17      | СМ       | SF        |
| D201        | ELEVATIONS - SERVERY & BACK OF HOUSE    | В            | PRELIMINARY CONCEPT | 23.05.17      | CM       | SF        |
| D300        | PERSPECTIVES                            | В            | PRELIMINARY CONCEPT | 23.05.17      | СМ       | SF        |