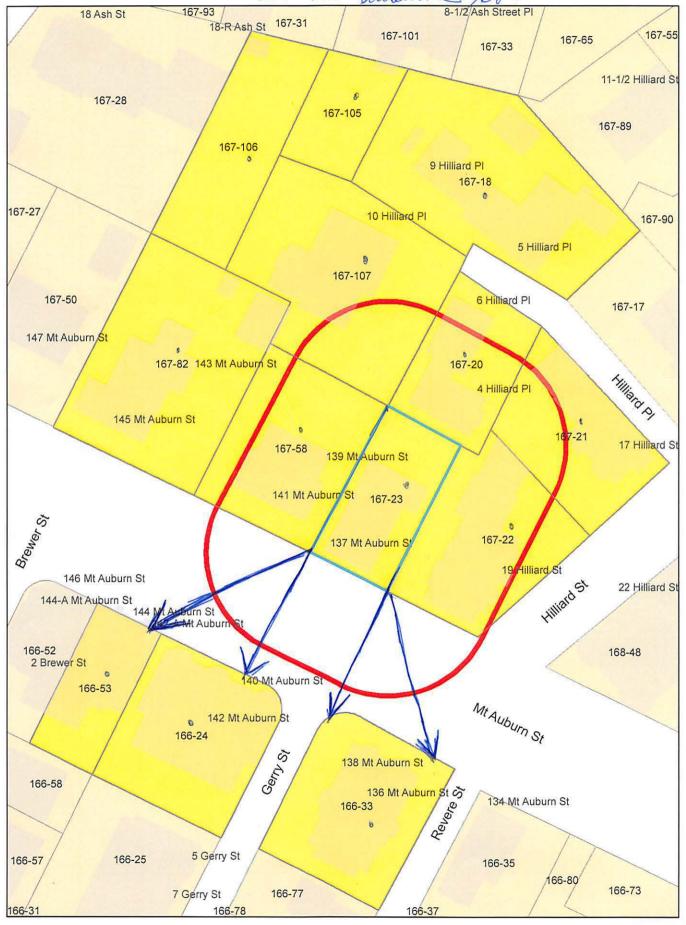

Granting the Special Permit requested for 71 Mt Auburn St Cambridge, MA 02138 (location) would not be a detriment to the public interest because:

A) Requirements of the Ordinance can or will be met for the following reasons:

The petitioner proposes a fast order food establishment in a location where one such establishment alraeady exists. Furthermore, the type of food to be served Mexican style cuisine is similar to the present establishment. The proposal calls for 26 interior seats and 9 seats on the outside sidewalk adjacent to the premises. The petitioner's menu includes moderately priced items geared to meet the sibstantial community demands from students office workers and tourists in the area.