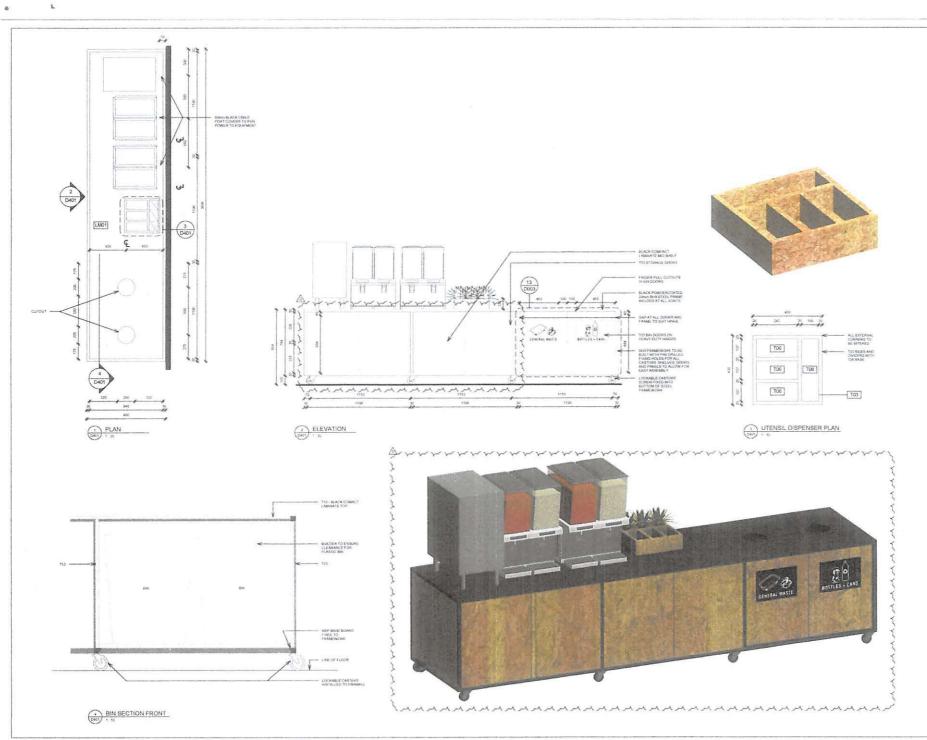

d Suise 2402, 1 Afred St Sydney, NSW 2000 Australia let: +(81) 2 9252 9673

NEW WALL WITH BLOCKING AS RECORRED FOR WALL SHELVES

WALL FREISH TAG: SEE WALL FREISH LEGEND BELOW

BUILDER TO CONFIRM ALL DIMENSIONS ON SITE PRIDE TO CONSTRUCTION

DRW BY: CM CHK BY:

SCALE @ A2

PROJECT NAME: ZAMBRERO HARVARD SQUARE

PROJECT ADDRESS: 71 MT AUBURN ST, CAMBRIDGE, MA 02138, USA

DRAWING NAME:

SETOUT & PARTITION PLAN

DRAWING NO



D104



FOLISE ECCENTAL FREE ECRNOSES TO BE IN ACCOMMUSE WITH THE SICK & AUSTRIAL R STANDARDS.

CONTRACTOR TO REVIEW AND ENRIGHE COMPLANCE MITH FART JR DF THE BCA

Zambarra Psy List Subs 2422; 1 Alted St Cydray, NSW 2000 Avertals No. +(81), 2 8252, 9873

N.

REFLECTED CEILING PLAN









PROJECT ADDRESS: 71 MT AUBURN ST CAMBRIDGE, MA 02138, USA PERSPECTIVES CM CHKBY





Zambrero Pty Ltd Suse 2402, 1 Alfred St Sydney, NSW 2000 Australia Zambrero 1et + (61) 2 9252 9673

COPPRIGHT S ZAMBIETRO FT ST. THE DRAWMS IS THE PROPERTY OF ZAMBIE FT V.TO, DEBON AND COPPRIGHT AND ESCENDISCOVER TOWN IN ONLY COP STANDARD WITH A CONTROL OF AN ONLY COP TO ANY UNALLY RESPONDED RESPONDED WASTEN COMMENT OF ZAMBIETRO FTY! ALL RIGHTS REDERIVED.

DRW BY CM CHK BY SF SCALE @ A2 As indicated

PROJECT NAME
ZAMBRERO HARVARD
SQUARE

PROJECT ADDRESS 71 MT AUBURN ST, CAMBRIDGE, MA 02138, USA

DRAWING NAME

STANDARD DETAILS -DRINKS STATION

DRAWING NO.:



COPPRIGHT O ZAMPREND PTY LTD. THIS CRAWNING STOP PEP PROPERTY O ZAMPREND PTY LTD. DESIGN AND COPPRIGHT AND RESERVED OF THEM THE STAMPREND ASSOCIATION TO NOT COPARISON AND THE NOT COPARISON REPRODUCED. RETAINED OF LONG CORD. THE NOT C