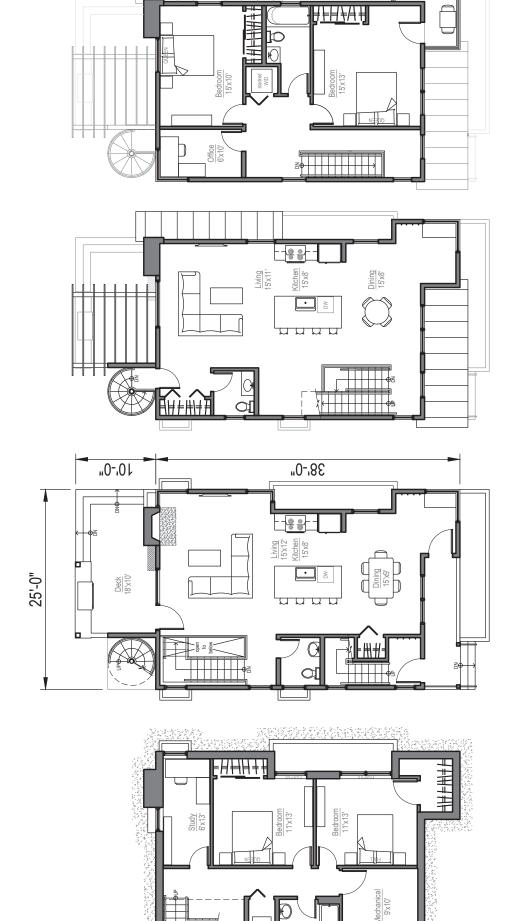

Describe where applicable, other occupancies on same lot, the size of adjacent buildings on same lot, and type of construction proposed, e.g.; wood frame, concrete, brick, steel, etc.

On first there is a bank and Harvard Student Agencies cleaners. The upper floors of the structure are occupied by general office users