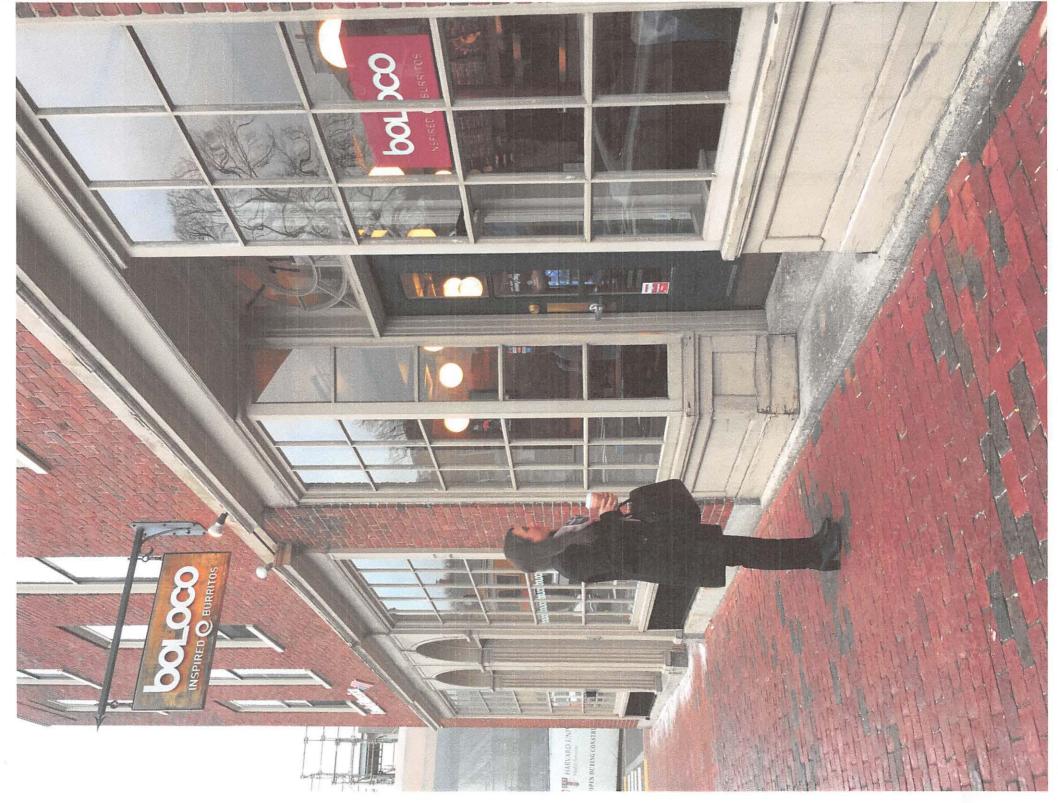

The petitioner proposes a fast order food establishment in a location where one such establishment alraeady exists. Furthermore, the type of food to be served Mexican style cuisine is similar to the present establishment. The proposal calls for 26 interior seats and 9 seats on the outside sidewalk adjacent to the premises. The petitioner's menu includes moderately priced items geared to meet the sibstantial community demands from students office workers and tourists in the area.

For other reasons the proposed use would not impair the integrity of the district or adjoining district or otherwise derogate from the intent or purpose of this ordinance for the following reasons:

There are no proposed changes to the existing building facade and there is no anticipated increase in traffic or parking demands as a result of the operation of the premises. The proposed establishment is consistent with other uses in the Harvard Square community which includes several other take out restaurants similar in size and scope to the petitioner's proposed use.

Describe where applicable, other occupancies on same lot, the size of adjacent buildings on same lot, and type of construction proposed, e.g.; wood frame, concrete, brick, steel, etc.

On first there is a bank and Harvard Student Agencies cleaners. The upper floors of the structure are occupied by general office users