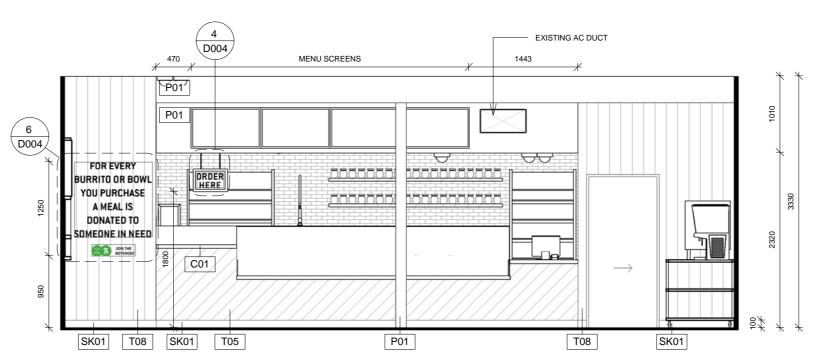

|             |                                         | DRAW         | ING LIST            |               |          |           |
|-------------|-----------------------------------------|--------------|---------------------|---------------|----------|-----------|
| DRAWING NO. | DRAWING TITLE                           | CURRENT REV. | REVISION DESRIPTION | REVISION DATE | DRAWN BY | CHECKED B |
| D000        | COVER PAGE                              | В            | PRELIMINARY CONCEPT | 23.05.17      | СМ       | SF        |
| D002        | SCHEDULES                               | В            | PRELIMINARY CONCEPT | 23.05.17      | CM       | SF        |
| D004        | GRAPHICS SCHEDULE                       | В            | PRELIMINARY CONCEPT | 23.05.17      | СМ       | SF        |
| D101        | EXISTING & DEMOLITION PLAN              | В            | PRELIMINARY CONCEPT | 23.05.17      | CM       | SF        |
| D102A       | PROPOSED FLOOR PLAN                     | В            | PRELIMINARY CONCEPT | 23.05.17      | CM       | SF        |
| D103        | SETOUT & PARTITION PLAN                 | В            | PRELIMINARY CONCEPT | 23.05.17      | CM       | SF        |
| D104        | REFLECTED CEILING PLAN                  | В            | PRELIMINARY CONCEPT | 23.05.17      | СМ       | SF        |
| D200        | ELEVATIONS - SHOPFRONT & FRONT OF HOUSE | В            | PRELIMINARY CONCEPT | 23.05.17      | СМ       | SF        |
| D201        | ELEVATIONS - SERVERY & BACK OF HOUSE    | В            | PRELIMINARY CONCEPT | 23.05.17      | CM       | SF        |
| D300        | PERSPECTIVES                            | В            | PRELIMINARY CONCEPT | 23.05.17      | СМ       | SF        |