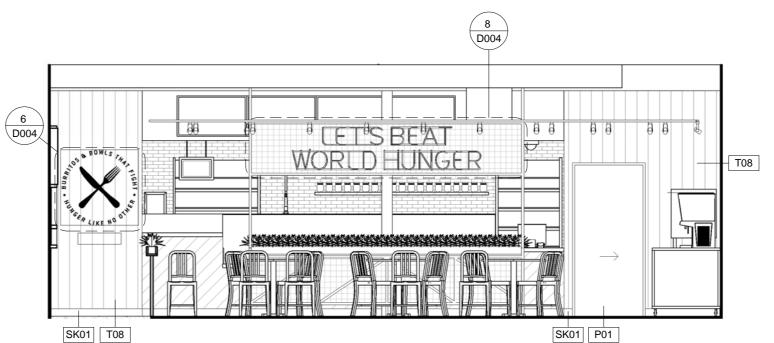

|             |                                         | DRAW         | ING LIST            |               |          |           |
|-------------|-----------------------------------------|--------------|---------------------|---------------|----------|-----------|
| DRAWING NO. | DRAWING TITLE                           | CURRENT REV. | REVISION DESRIPTION | REVISION DATE | DRAWN BY | CHECKED B |
| D000        | COVER PAGE                              | В            | PRELIMINARY CONCEPT | 23.05.17      | СМ       | SF        |
| D002        | SCHEDULES                               | В            | PRELIMINARY CONCEPT | 23.05.17      | CM       | SF        |
| D004        | GRAPHICS SCHEDULE                       | В            | PRELIMINARY CONCEPT | 23.05.17      | СМ       | SF        |
| D101        | EXISTING & DEMOLITION PLAN              | В            | PRELIMINARY CONCEPT | 23.05.17      | CM       | SF        |
| D102A       | PROPOSED FLOOR PLAN                     | В            | PRELIMINARY CONCEPT | 23.05.17      | CM       | SF        |
| D103        | SETOUT & PARTITION PLAN                 | В            | PRELIMINARY CONCEPT | 23.05.17      | CM       | SF        |
| D104        | REFLECTED CEILING PLAN                  | В            | PRELIMINARY CONCEPT | 23.05.17      | СМ       | SF        |
| D200        | ELEVATIONS - SHOPFRONT & FRONT OF HOUSE | В            | PRELIMINARY CONCEPT | 23.05.17      | СМ       | SF        |
| D201        | ELEVATIONS - SERVERY & BACK OF HOUSE    | В            | PRELIMINARY CONCEPT | 23.05.17      | CM       | SF        |
| D300        | PERSPECTIVES                            | В            | PRELIMINARY CONCEPT | 23.05.17      | СМ       | SF        |