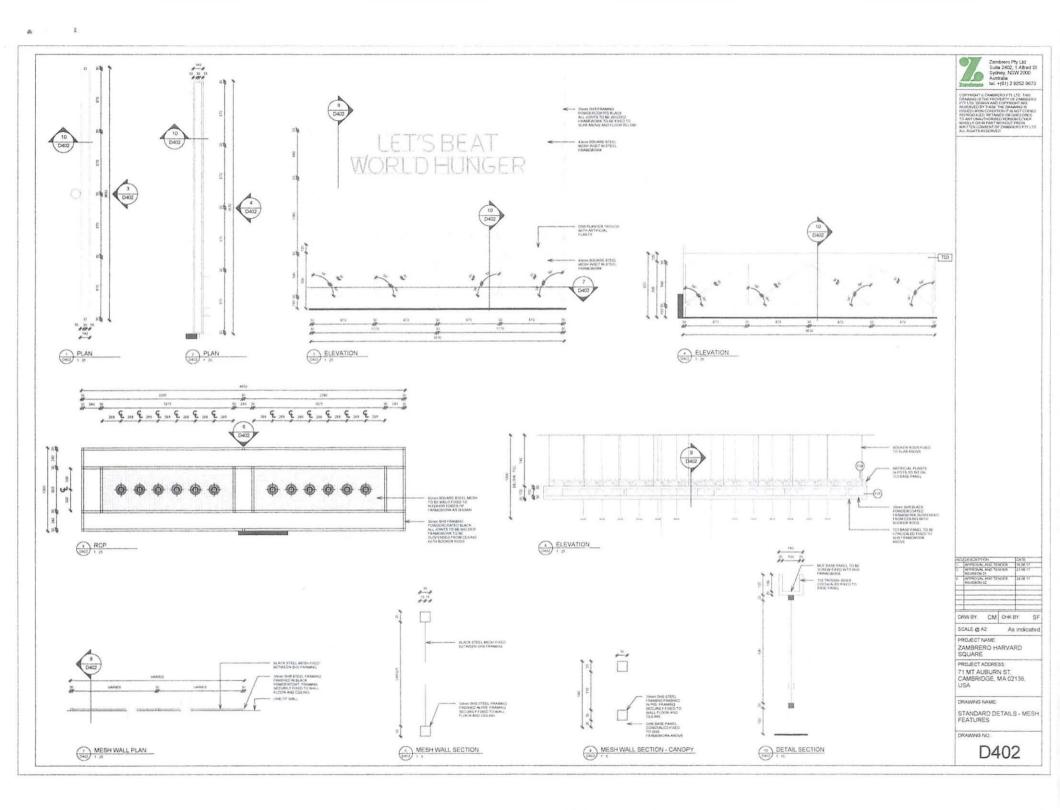

PROJECT NAME: ZAMBRERO HARVARD SQUARE PROJECT ADDRESS: 71 MT AUBURN ST, CAMBRIDGE, MA 02138, USA HEAD OF BUILDING AND DESIGN: SALLY FONG SALLY@ZAMBRERO.COM DESIGNER: CHRISTIAN MEOGROSSI C.MEOGROSSI@ZAMBRERO.COM HYDRAULIC ENGINEER: MECHANICAL ENGINEER: LANDLORD/REPRESENTATIVE:

1 SITE PLAN 1:500

Zambrero Pty Ltd Suite 2402, 1 Alfred St Sydney, NSW 2000 Australia **Zambrero** tel: +(61) 2 9252 9673

COPYRIGHT © ZAMBRERO PTY LTD. THIS DRAWING IS THE PROPERTY OF ZAMBRERO PTY LTD, DESIGN AND COPYRIGHT ARE RESERVED BY THEM. THE DRAWING IS ISSUED UPON CONDITION IT IS NOT COPIED, REPRODUCED, RETAINED OR DISCLOSED TO ANY UNAUTHORISED PERSON EITHER WHOLLY OR IN PART WITHOUT PRIOR WRITTEN CONSENT OF ZAMBRERO PTY LTD. ALL RIGHTS RESERVED.

|             |                                         | DRAW         | ING LIST            |               |          |           |
|-------------|-----------------------------------------|--------------|---------------------|---------------|----------|-----------|
| DRAWING NO. | DRAWING TITLE                           | CURRENT REV. | REVISION DESRIPTION | REVISION DATE | DRAWN BY | CHECKED B |
| D000        | COVER PAGE                              | В            | PRELIMINARY CONCEPT | 23.05.17      | СМ       | SF        |
| D002        | SCHEDULES                               | В            | PRELIMINARY CONCEPT | 23.05.17      | CM       | SF        |
| D004        | GRAPHICS SCHEDULE                       | В            | PRELIMINARY CONCEPT | 23.05.17      | СМ       | SF        |
| D101        | EXISTING & DEMOLITION PLAN              | В            | PRELIMINARY CONCEPT | 23.05.17      | CM       | SF        |
| D102A       | PROPOSED FLOOR PLAN                     | В            | PRELIMINARY CONCEPT | 23.05.17      | CM       | SF        |
| D103        | SETOUT & PARTITION PLAN                 | В            | PRELIMINARY CONCEPT | 23.05.17      | CM       | SF        |
| D104        | REFLECTED CEILING PLAN                  | В            | PRELIMINARY CONCEPT | 23.05.17      | СМ       | SF        |
| D200        | ELEVATIONS - SHOPFRONT & FRONT OF HOUSE | В            | PRELIMINARY CONCEPT | 23.05.17      | СМ       | SF        |
| D201        | ELEVATIONS - SERVERY & BACK OF HOUSE    | В            | PRELIMINARY CONCEPT | 23.05.17      | CM       | SF        |
| D300        | PERSPECTIVES                            | В            | PRELIMINARY CONCEPT | 23.05.17      | СМ       | SF        |