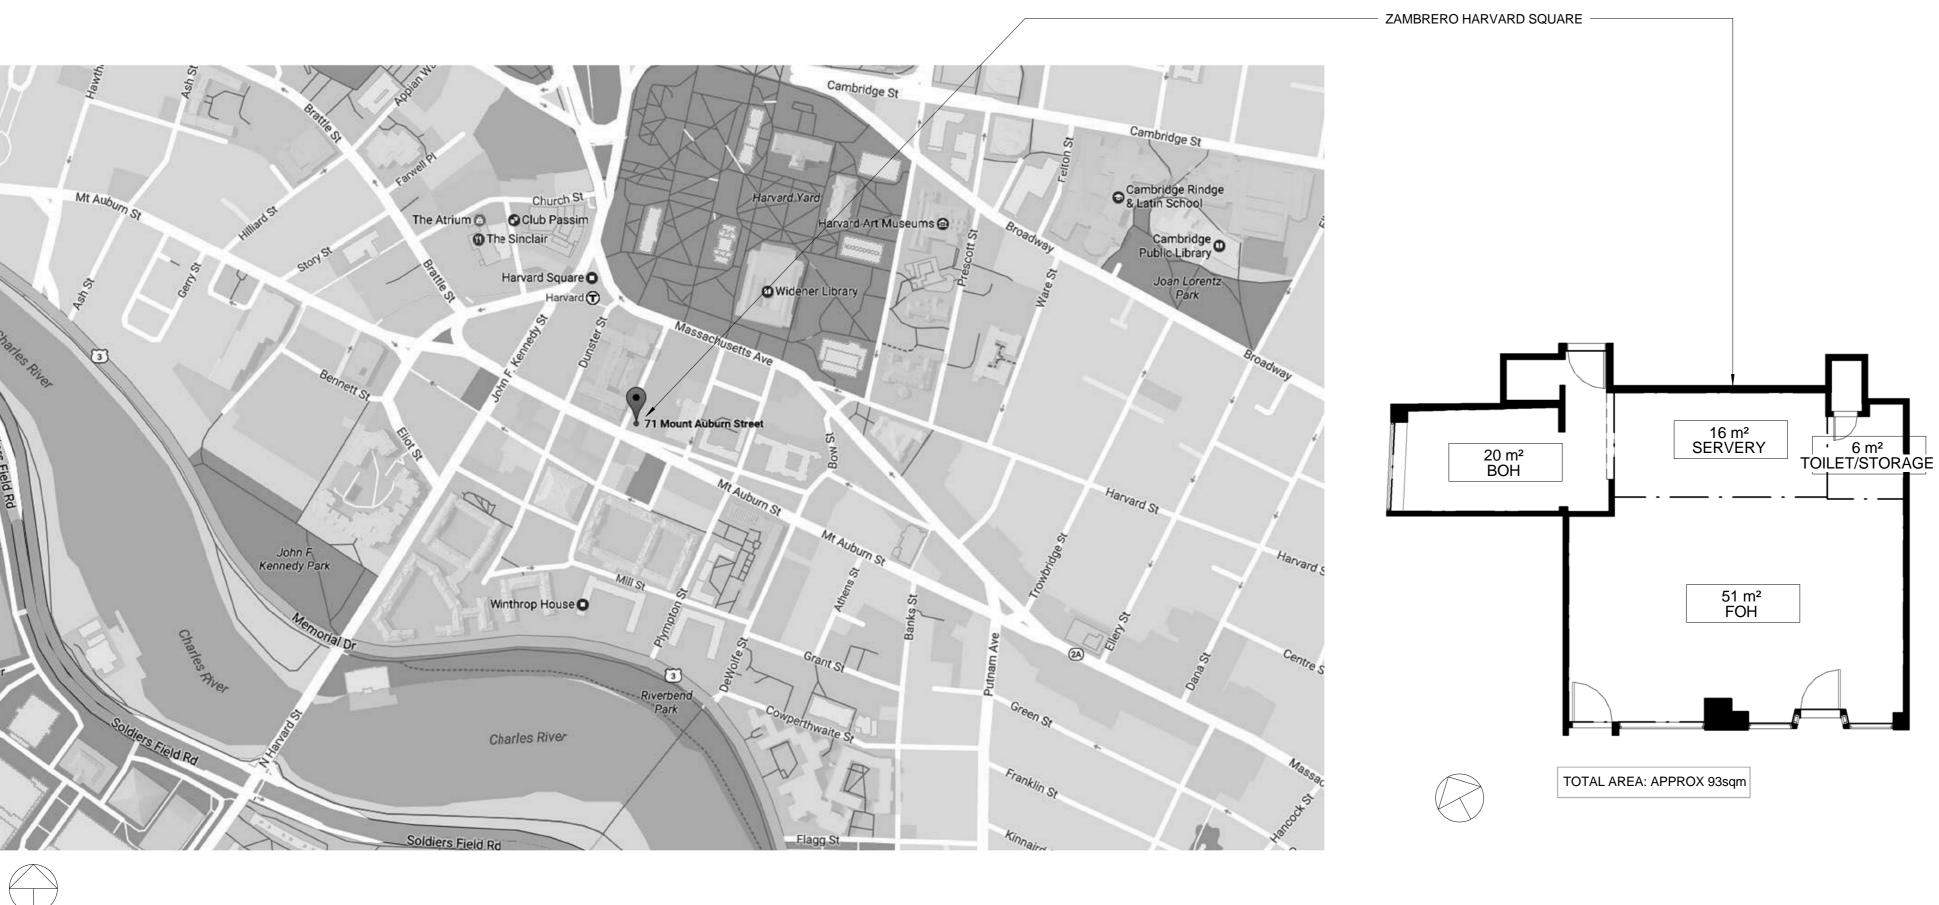

PROJECT NAME: ZAMBRERO HARVARD SQUARE PROJECT ADDRESS: 71 MT AUBURN ST, CAMBRIDGE, MA 02138, USA HEAD OF BUILDING AND DESIGN: SALLY FONG SALLY@ZAMBRERO.COM DESIGNER: CHRISTIAN MEOGROSSI C.MEOGROSSI@ZAMBRERO.COM HYDRAULIC ENGINEER: MECHANICAL ENGINEER: LANDLORD/REPRESENTATIVE:

1 SITE PLAN 1:500

Zambrero Pty Ltd Suite 2402, 1 Alfred St Sydney, NSW 2000 Australia **Zambrero** tel: +(61) 2 9252 9673

COPYRIGHT © ZAMBRERO PTY LTD. THIS DRAWING IS THE PROPERTY OF ZAMBRERO PTY LTD, DESIGN AND COPYRIGHT ARE RESERVED BY THEM. THE DRAWING IS ISSUED UPON CONDITION IT IS NOT COPIED, REPRODUCED, RETAINED OR DISCLOSED TO ANY UNAUTHORISED PERSON EITHER WHOLLY OR IN PART WITHOUT PRIOR WRITTEN CONSENT OF ZAMBRERO PTY LTD. ALL RIGHTS RESERVED.

REV DESCRIPTION DATE
B PRELIMINARY CONCEPT 23.05.17

2 AREA PLAN 1: 100

SCALE @ A2:

As indicated PROJECT NAME:

ZAMBRERO HARVARD SQUARE

DRW BY: CM CHK BY: SF

PROJECT ADDRESS: 71 MT AUBURN ST, CAMBRIDGE, MA 02138,