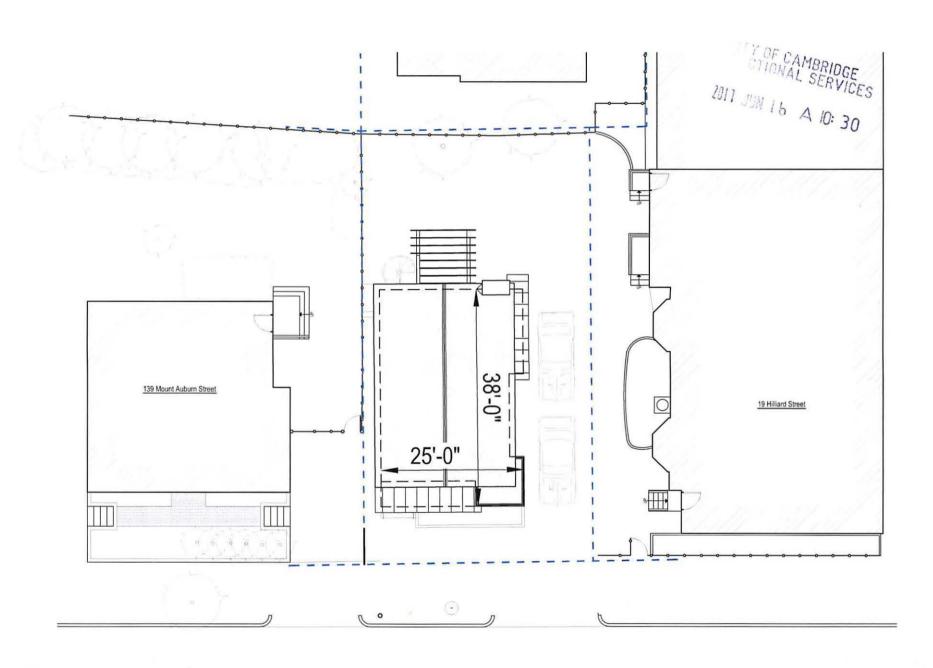

1 SITE PLAN 1:500

Zambrero Pty Ltd Suite 2402, 1 Alfred St Sydney, NSW 2000 Australia **Zambrero** tel: +(61) 2 9252 9673

COPYRIGHT © ZAMBRERO PTY LTD. THIS DRAWING IS THE PROPERTY OF ZAMBRERO PTY LTD, DESIGN AND COPYRIGHT ARE RESERVED BY THEM. THE DRAWING IS ISSUED UPON CONDITION IT IS NOT COPIED, REPRODUCED, RETAINED OR DISCLOSED TO ANY UNAUTHORISED PERSON EITHER WHOLLY OR IN PART WITHOUT PRIOR WRITTEN CONSENT OF ZAMBRERO PTY LTD. ALL RIGHTS RESERVED.

REV DESCRIPTION DATE
B PRELIMINARY CONCEPT 23.05.17

2 AREA PLAN 1: 100

SCALE @ A2:

As indicated PROJECT NAME:

ZAMBRERO HARVARD SQUARE

DRW BY: CM CHK BY: SF

PROJECT ADDRESS: 71 MT AUBURN ST, CAMBRIDGE, MA 02138,