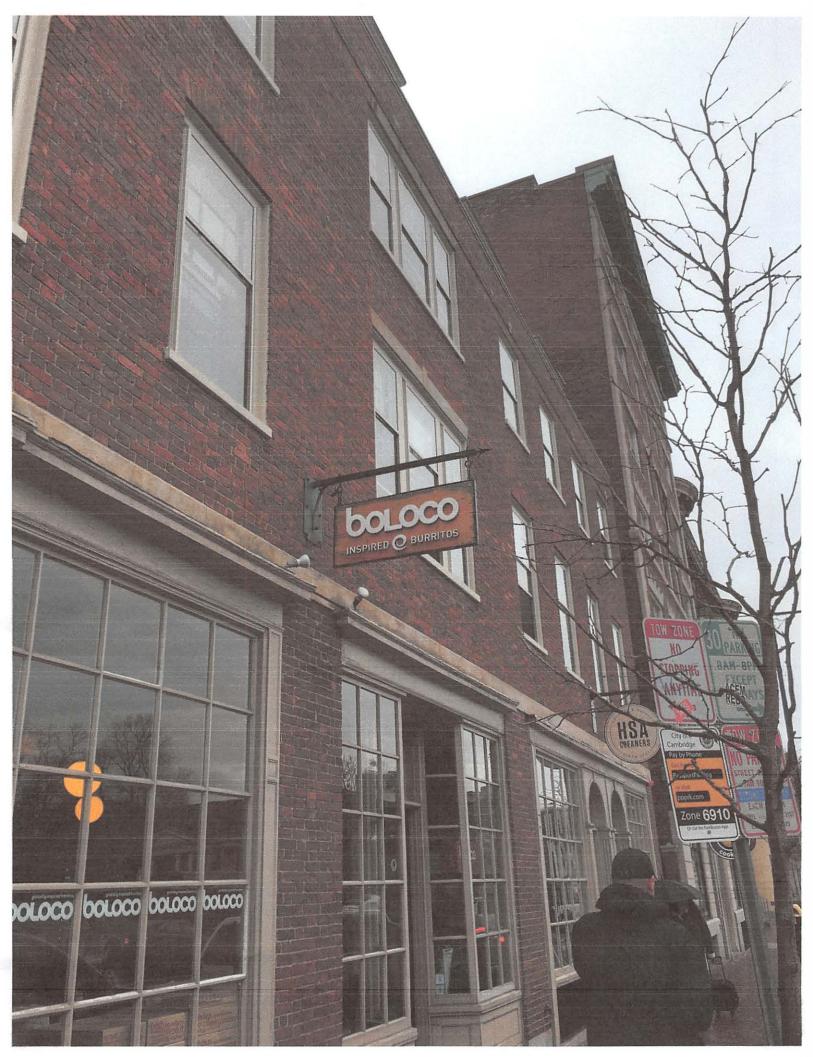

The petitioner proposes a fast order food establishment in a location where one such establishment alraeady exists. Furthermore, the type of food to be served Mexican style cuisine is similar to the present establishment. The proposal calls for 26 interior seats and 9 seats on the outside sidewalk adjacent to the premises. The petitioner's menu includes moderately priced items geared to meet the sibstantial community demands from students office workers and tourists in the area.

For other reasons the proposed use would not impair the integrity of the district or adjoining district or otherwise derogate from the intent or purpose of this ordinance for the following reasons:

There are no proposed changes to the existing building facade and there is no anticipated increase in traffic or parking demands as a result of the operation of the premises. The proposed establishment is consistent with other uses in the Harvard Square community which includes several other take out restaurants similar in size and scope to the petitioner's proposed use.

Describe where applicable, other occupancies on same lot, the size of adjacent buildings on same lot, and type of construction proposed, e.g.; wood frame, concrete, brick, steel, etc.

On first there is a bank and Harvard Student Agencies cleaners. The upper floors of the structure are occupied by general office users