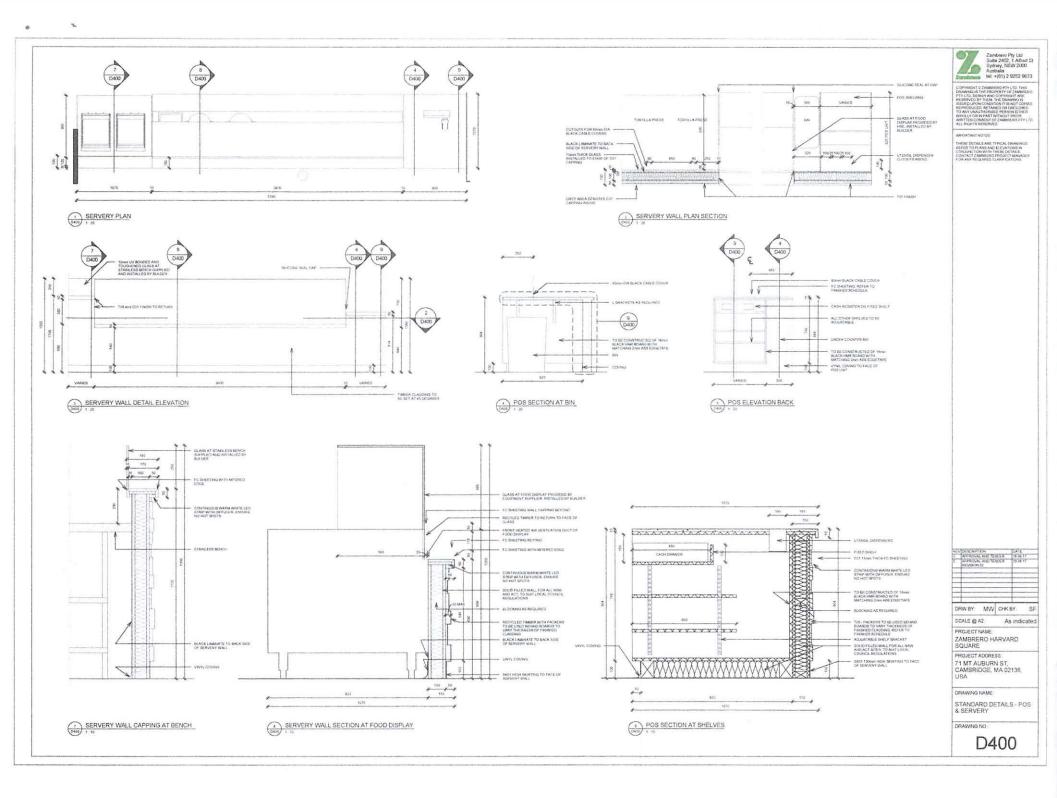

Ltd Suise 2402, 1 Afred St Sydney, NSW 2000 Australia let: +(81) 2 9252 9673

NEW WALL WITH BLOCKING AS RECORRED FOR WALL SHELVES

WALL FREISH TAG: SEE WALL FREISH LEGEND BELOW

BUILDER TO CONFIRM ALL DIMENSIONS ON SITE PRIDE TO CONSTRUCTION

DRW BY: CM CHK BY:

SCALE @ A2

PROJECT NAME: ZAMBRERO HARVARD SQUARE

PROJECT ADDRESS: 71 MT AUBURN ST, CAMBRIDGE, MA 02138, USA

DRAWING NAME:

SETOUT & PARTITION PLAN

DRAWING NO



D104



FOLISE ECCENTAL FREE ECRNOSES TO BE IN ACCOMMUSE WITH THE SICK & AUSTRIAL R STANDARDS.

CONTRACTOR TO REVIEW AND ENRIGHE COMPLANCE MITH FART JR DF THE BCA

Zambarra Psy List Subs 2422; 1 Alted St Cydray, NSW 2000 Avertals No. +(81), 2 8252, 9873

N.

REFLECTED CEILING PLAN









PROJECT ADDRESS: 71 MT AUBURN ST CAMBRIDGE, MA 02138, USA PERSPECTIVES CM CHKBY





Zambrero Pty Ltd Suse 2402, 1 Alfred St Sydney, NSW 2000 Australia Zambrero 1et + (61) 2 9252 9673

COPPRIGHT S ZAMBIETRO FT ST. THE DRAWMS IS THE PROPERTY OF ZAMBIE FT V.TO, DEBON AND COPPRIGHT AND ESCENDISCOVER TOWN IN ONLY COP STANDARD WITH A CONTROL OF AN ONLY COP TO ANY UNALLY RESPONDED RESPONDED WASTEN COMMENT OF ZAMBIETRO FTY! ALL RIGHTS REDERIVED.

DRW BY CM CHK BY SF SCALE @ A2 As indicated

PROJECT NAME
ZAMBRERO HARVARD
SQUARE

PROJECT ADDRESS 71 MT AUBURN ST, CAMBRIDGE, MA 02138, USA

DRAWING NAME

STANDARD DETAILS -DRINKS STATION

DRAWING NO.:



COPPRIGHT O ZAMPREND PTY LTD. THIS CRAWNING STOP PEP PROPERTY O ZAMPREND PTY LTD. DESIGN AND COPPRIGHT AND RESERVED OF THEM THE STAMPREND ASSOCIATION TO NOT COPARISON AND THE NOT COPARISON REPRODUCED. RETAINED OF LONG CORD. THE NOT