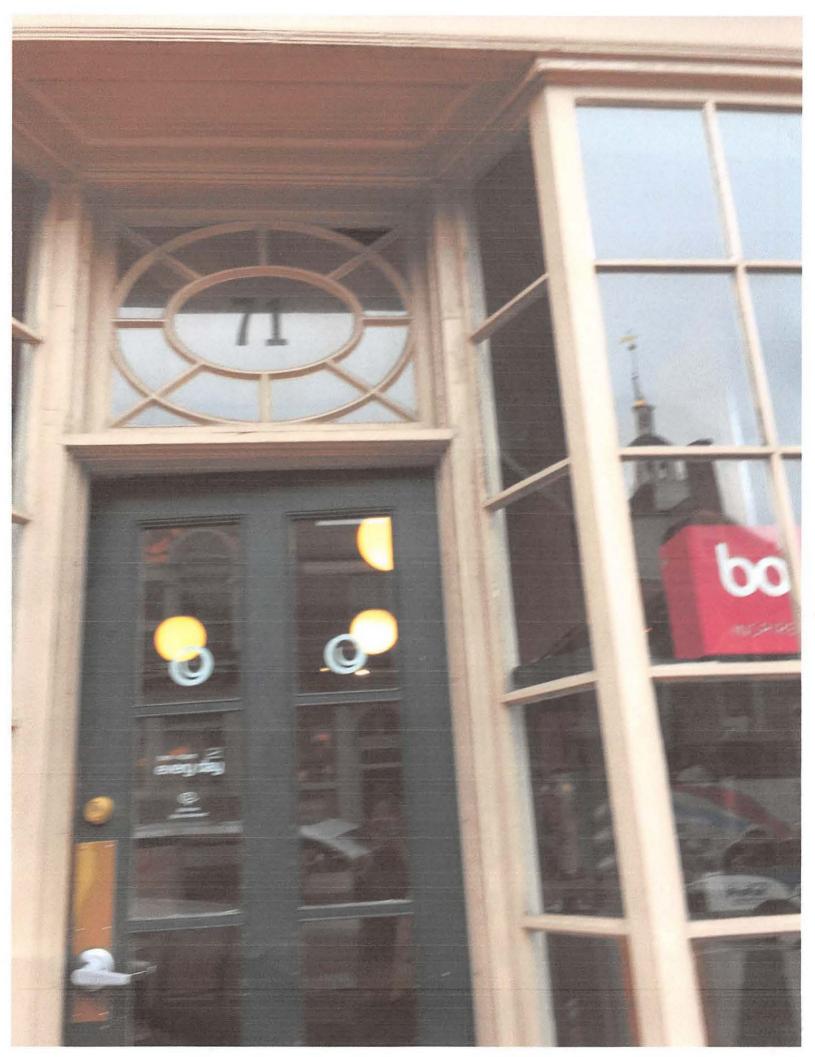

Granting the Special Permit requested for 71 Mt Auburn St Cambridge, MA 02138 (location) would not be a detriment to the public interest because:

A) Requirements of the Ordinance can or will be met for the following reasons:

The petitioner proposes a fast order food establishment in a location where one such establishment alraeady exists. Furthermore, the type of food to be served Mexican style cuisine is similar to the present establishment. The proposal calls for 26 interior seats and 9 seats on the outside sidewalk adjacent to the premises. The petitioner's menu includes moderately priced items geared to meet the sibstantial community demands from students office workers and tourists in the area.

For other reasons the proposed use would not impair the integrity of the district or adjoining district or otherwise derogate from the intent or purpose of this ordinance for the following reasons:

There are no proposed changes to the existing building facade and there is no anticipated increase in traffic or parking demands as a result of the operation of the premises. The proposed establishment is consistent with other uses in the Harvard Square community which includes several other take out restaurants similar in size and scope to the petitioner's proposed use.