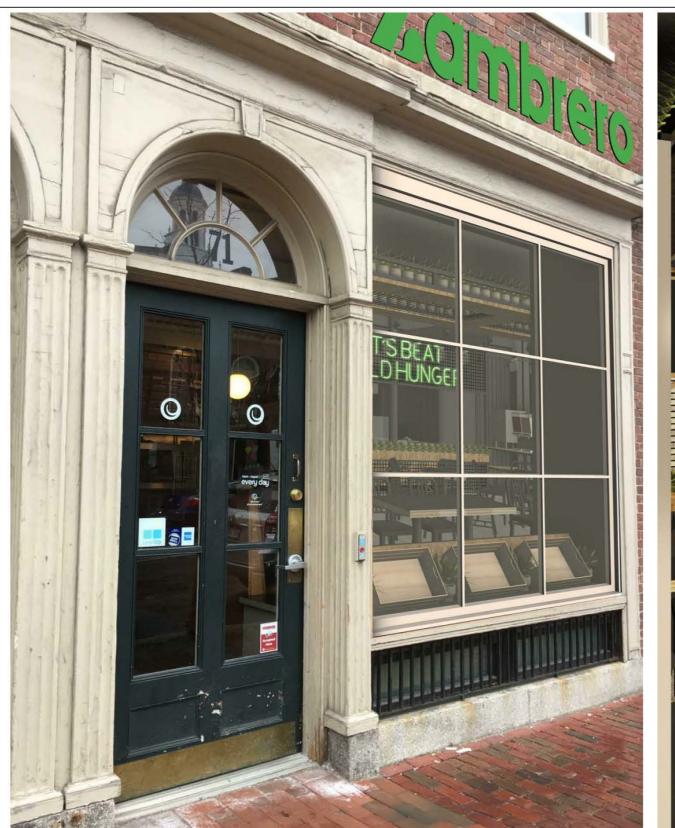

PROJECT NAME: ZAMBRERO HARVARD SQUARE PROJECT ADDRESS: 71 MT AUBURN ST, CAMBRIDGE, MA 02138, USA HEAD OF BUILDING AND DESIGN: SALLY FONG SALLY@ZAMBRERO.COM DESIGNER: CHRISTIAN MEOGROSSI C.MEOGROSSI@ZAMBRERO.COM HYDRAULIC ENGINEER: MECHANICAL ENGINEER: LANDLORD/REPRESENTATIVE: