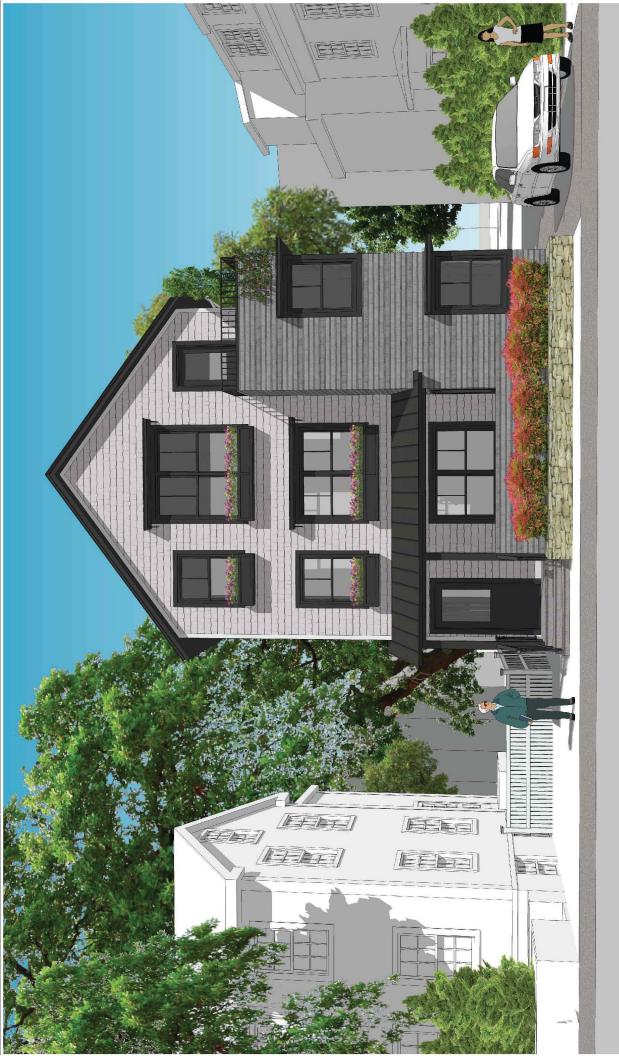

PROJECT NAME: ZAMBRERO HARVARD SQUARE PROJECT ADDRESS: 71 MT AUBURN ST, CAMBRIDGE, MA 02138, USA HEAD OF BUILDING AND DESIGN: SALLY FONG SALLY@ZAMBRERO.COM DESIGNER: CHRISTIAN MEOGROSSI C.MEOGROSSI@ZAMBRERO.COM HYDRAULIC ENGINEER: MECHANICAL ENGINEER: LANDLORD/REPRESENTATIVE:

1 SITE PLAN 1:500

Zambrero Pty Ltd Suite 2402, 1 Alfred St Sydney, NSW 2000 Australia **Zambrero** tel: +(61) 2 9252 9673

COPYRIGHT © ZAMBRERO PTY LTD. THIS DRAWING IS THE PROPERTY OF ZAMBRERO PTY LTD, DESIGN AND COPYRIGHT ARE RESERVED BY THEM. THE DRAWING IS ISSUED UPON CONDITION IT IS NOT COPIED, REPRODUCED, RETAINED OR DISCLOSED TO ANY UNAUTHORISED PERSON EITHER WHOLLY OR IN PART WITHOUT PRIOR WRITTEN CONSENT OF ZAMBRERO PTY LTD. ALL RIGHTS RESERVED.