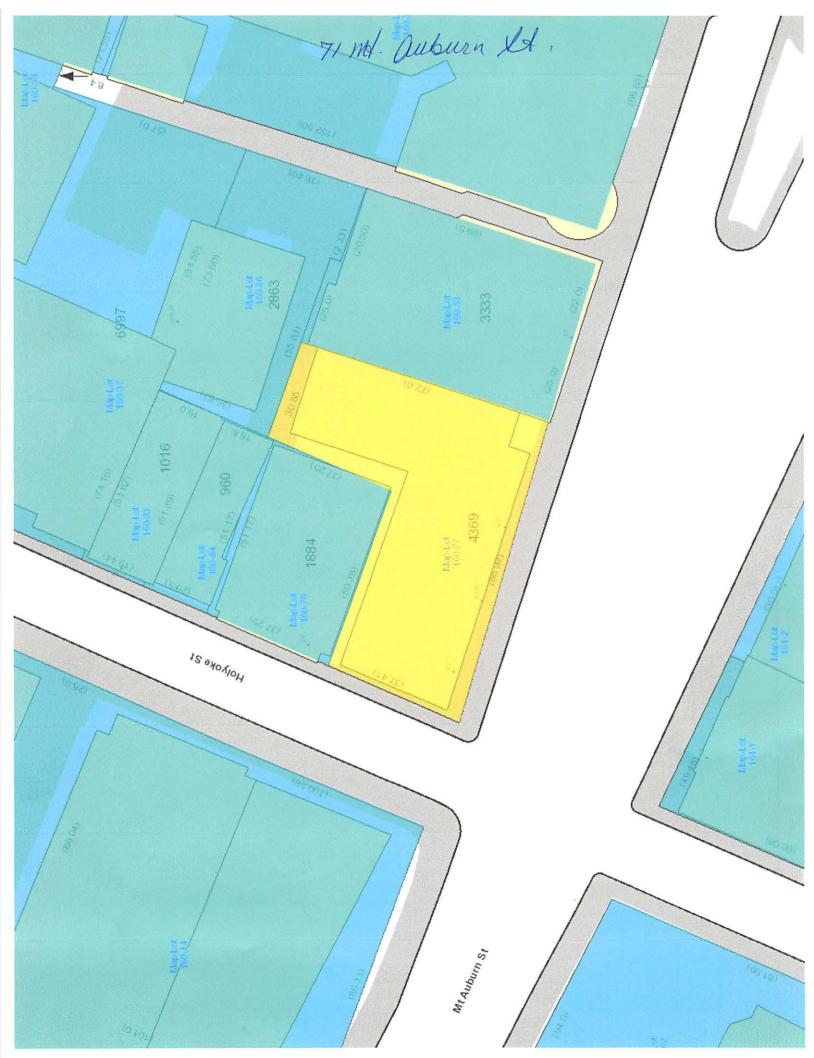

|                     |               |                        | 02/00001 ANOT . 24   |                                        |            |
|---------------------|---------------|------------------------|----------------------|----------------------------------------|------------|
|                     |               | EXISTING<br>CONDITIONS | REQUESTED CONDITIONS | ORDINANCE<br>REQUIREMENTS <sup>1</sup> |            |
| TOTAL GROSS FLOOR F | AREA:         | 14,222                 | 14,222               | 12,015                                 | (max.)     |
| LOT AREA:           |               | 4,369                  | 4,369                | none                                   | (min.)     |
| RATIO OF GROSS FLOO | OR AREA       | 3.26                   | 3.26                 | 2.75                                   | (max.)     |
| LOT AREA FOR EACH I | WELLING UNIT: | none                   | none                 | 300                                    | (min.)     |
| SIZE OF LOT:        | WIDTH         | 88.92                  | 88.92                | none                                   | (min.)     |
|                     | DEPTH         | 72.0                   | 72.0                 | none                                   |            |
| SETBACKS IN FEET:   | FRONT         | 0                      | 0                    | 0                                      | (min.)     |
|                     | REAR          | 0                      | 0                    | 0                                      | (min.)     |
|                     | LEFT SIDE     | 0                      | 0                    | 0                                      | (min.)     |
|                     | RIGHT SIDE    | 0                      | 0                    | 0                                      | (min.)     |
| SIZE OF BLDG.:      | HEIGHT        | 50                     | 50                   | 80                                     | (max.)     |
|                     | LENGTH        | 86                     | 86                   | none                                   |            |
|                     | WIDTH         | 30'/65'                | 30'/65'              | none                                   |            |
| RATIO OF USABLE OPE | EN SPACE      | 0                      | 0                    | 0                                      | (min.)     |
| NO. OF DWELLING UNI | TS:           | 0                      | 0                    | 43                                     | (max.)     |
| NO. OF PARKING SPAC | CES:          | 0                      | 0                    | n/a                                    | (min./max) |
| NO. OF LOADING AREA | <u>\S:</u>    | 0                      | 0                    | 0                                      | (min.)     |
| DISTANCE TO NEAREST | BLDG.         | none                   | none                 | none                                   | (min.)     |

Describe where applicable, other occupancies on same lot, the size of adjacent buildings on same lot, and type of construction proposed, e.g.; wood frame, concrete, brick, steel, etc.

On first there is a bank and Harvard Student Agencies cleaners. The upper floors of the structure are occupied by general office users