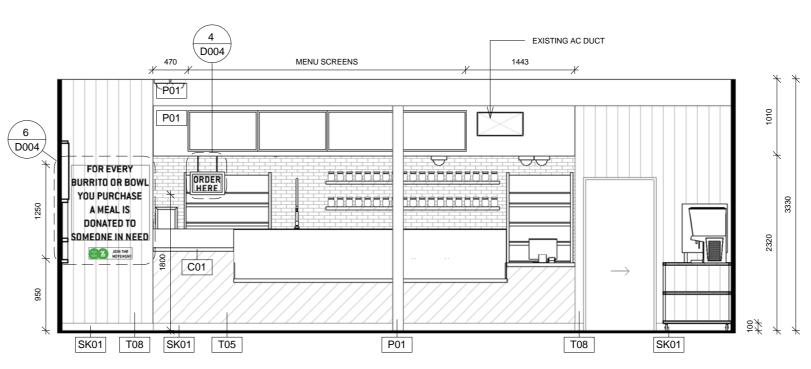

SERVED.

<u>LEGEND</u> PENDANT RECESSED DOWNLIGHT WALL LIGHT SURFACE MOUNTED FLUORESCENT TRACK LIGHT \$ SWITCH EMERGENCY LIGHT EXIT SIGN

SMOKE DETECTOR

EXIT S EWIS SPEAKER SPRINKLER SPR

AC REGISTER ACCESS PANEL

LIGHTING TAG, SEE LIGHTING SCHEDULE FOR SPECIFICATIONS L#

E48 SURVEILLANCE CAMERA, SEE
EQUIPMENT SCHEDULE FOR
SPECIFICATIONS

E47 SPEAKER, SEE EQUIPMENT SCHEDULE FOR SPECIFICATIONS

NOTES

SP

ESSENTIAL FIRE SERVICES TO BE IN ACCORDANCE WITH THE BCA & AUSTRALIAN STANDARDS CONTRACTOR TO REVIEW AND ENSURE COMPLIANCE WITH PART J6 OF THE BCA

REV DESCRIPTION DATE
B PRELIMINARY CONCEPT 23.05.17 DRW BY: CM CHK BY: SF

SCALE @ A2:

PROJECT NAME:

ZAMBRERO HARVARD SQUARE

PROJECT ADDRESS: 71 MT AUBURN ST, CAMBRIDGE, MA 02138, USA

DRAWING NAME:

REFLECTED CEILING PLAN

DRAWING NO.:















5 ELEVATION 1:50





DRAWING NO.: D200

**ELEVATIONS - SHOPFRONT** 

& FRONT OF HOUSE

REV DESCRIPTION DATE
B PRELIMINARY CONCEPT 23.05.17

DRW BY: CM CHK BY:

ZAMBRERO HARVARD

71 MT AUBURN ST, CAMBRIDGE, MA 02138,

SCALE @ A2:

SQUARE

USA

PROJECT NAME:

PROJECT ADDRESS:

DRAWING NAME:

Zambrero Pty Ltd Suite 2402, 1 Alfred St Sydney, NSW 2000

Australia **Zambrero** tel: +(61) 2 9252 9673

COPYRIGHT © ZAMBRERO PTY LTD. THIS DRAWING IS THE PROPERTY OF ZAMBRERO PTY LTD, DESIGN AND COPYRIGHT ARE RESERVED BY THEM. THE DRAWING IS ISSUED UPON CONDITION IT IS NOT COPIED,

REPRODUCED, RETAINED OR DISCLOSED TO ANY UNAUTHORISED PERSON EITHER WHOLLY OR IN PART WITHOUT PRIOR WRITTEN CONSENT OF ZAMBRERO PTY LTD. ALL RIGHTS RESERVED.

6 ELEVATION 1:50

2 ELEVATION 1:50











4 ELEV