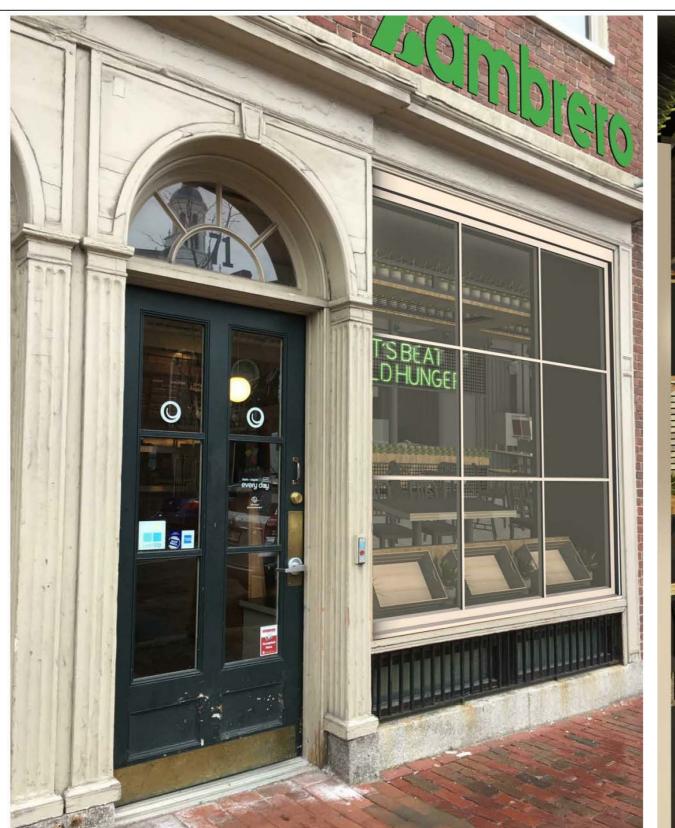

PROJECT NAME: ZAMBRERO HARVARD SQUARE PROJECT ADDRESS: 71 MT AUBURN ST, CAMBRIDGE, MA 02138, USA HEAD OF BUILDING AND DESIGN: SALLY FONG SALLY@ZAMBRERO.COM DESIGNER: CHRISTIAN MEOGROSSI C.MEOGROSSI@ZAMBRERO.COM HYDRAULIC ENGINEER: MECHANICAL ENGINEER: LANDLORD/REPRESENTATIVE: