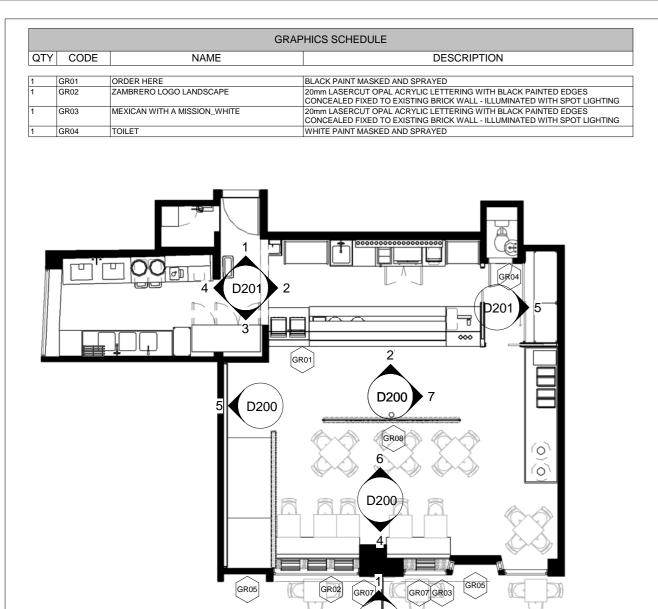

|             |                                         | DRAW         | ING LIST            |               |          |           |
|-------------|-----------------------------------------|--------------|---------------------|---------------|----------|-----------|
| DRAWING NO. | DRAWING TITLE                           | CURRENT REV. | REVISION DESRIPTION | REVISION DATE | DRAWN BY | CHECKED B |
| D000        | COVER PAGE                              | В            | PRELIMINARY CONCEPT | 23.05.17      | СМ       | SF        |
| D002        | SCHEDULES                               | В            | PRELIMINARY CONCEPT | 23.05.17      | CM       | SF        |
| D004        | GRAPHICS SCHEDULE                       | В            | PRELIMINARY CONCEPT | 23.05.17      | СМ       | SF        |
| D101        | EXISTING & DEMOLITION PLAN              | В            | PRELIMINARY CONCEPT | 23.05.17      | CM       | SF        |
| D102A       | PROPOSED FLOOR PLAN                     | В            | PRELIMINARY CONCEPT | 23.05.17      | CM       | SF        |
| D103        | SETOUT & PARTITION PLAN                 | В            | PRELIMINARY CONCEPT | 23.05.17      | CM       | SF        |
| D104        | REFLECTED CEILING PLAN                  | В            | PRELIMINARY CONCEPT | 23.05.17      | СМ       | SF        |
| D200        | ELEVATIONS - SHOPFRONT & FRONT OF HOUSE | В            | PRELIMINARY CONCEPT | 23.05.17      | СМ       | SF        |
| D201        | ELEVATIONS - SERVERY & BACK OF HOUSE    | В            | PRELIMINARY CONCEPT | 23.05.17      | CM       | SF        |
| D300        | PERSPECTIVES                            | В            | PRELIMINARY CONCEPT | 23.05.17      | СМ       | SF        |