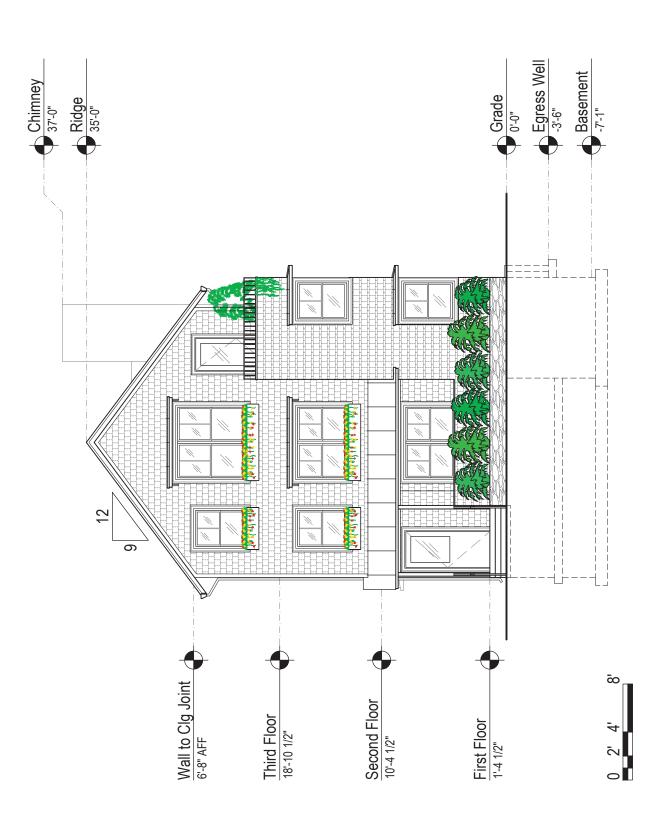

Describe where applicable, other occupancies on same lot, the size of adjacent buildings on same lot, and type of construction proposed, e.g.; wood frame, concrete, brick, steel, etc.

On first there is a bank and Harvard Student Agencies cleaners. The upper floors of the structure are occupied by general office users