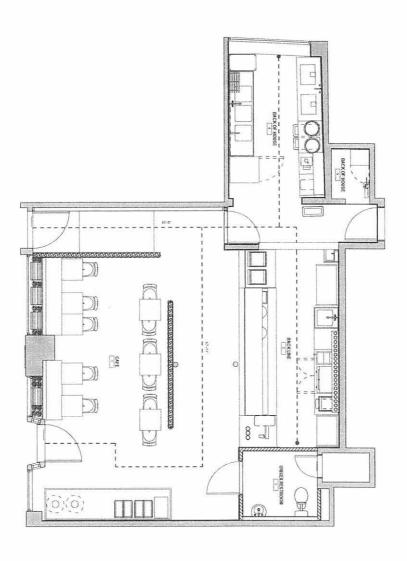

REV DESCRIPTION DATE
B PRELIMINARY CONCEPT 23.05.17

2 AREA PLAN 1: 100

SCALE @ A2:

As indicated PROJECT NAME:

ZAMBRERO HARVARD SQUARE

DRW BY: CM CHK BY: SF

PROJECT ADDRESS: 71 MT AUBURN ST, CAMBRIDGE, MA 02138,