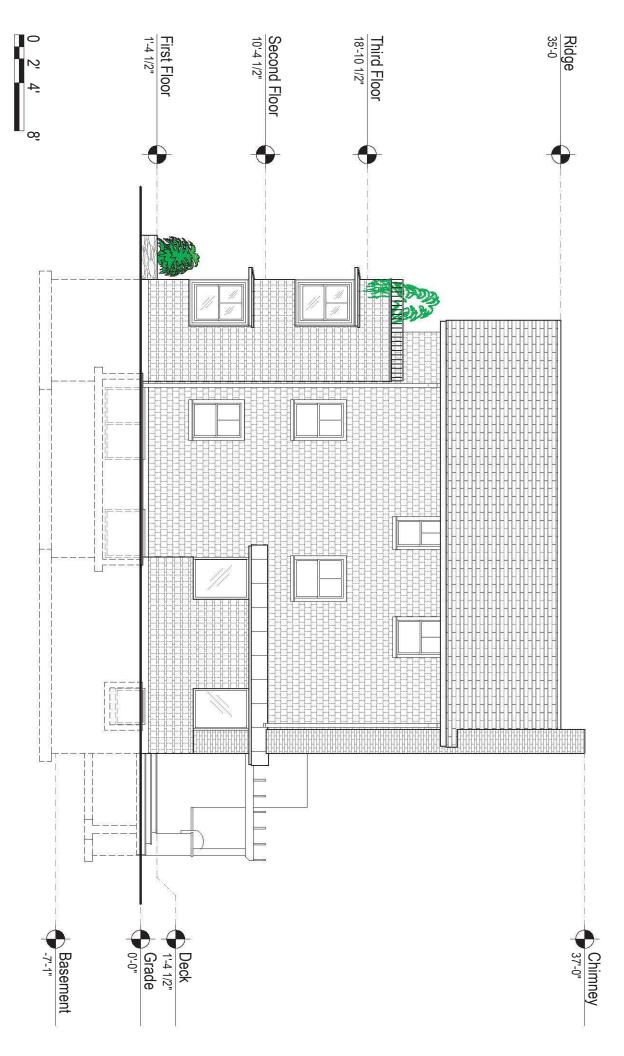

Describe where applicable, other occupancies on same lot, the size of adjacent buildings on same lot, and type of construction proposed, e.g.; wood frame, concrete, brick, steel, etc.

On first there is a bank and Harvard Student Agencies cleaners. The upper floors of the structure are occupied by general office users