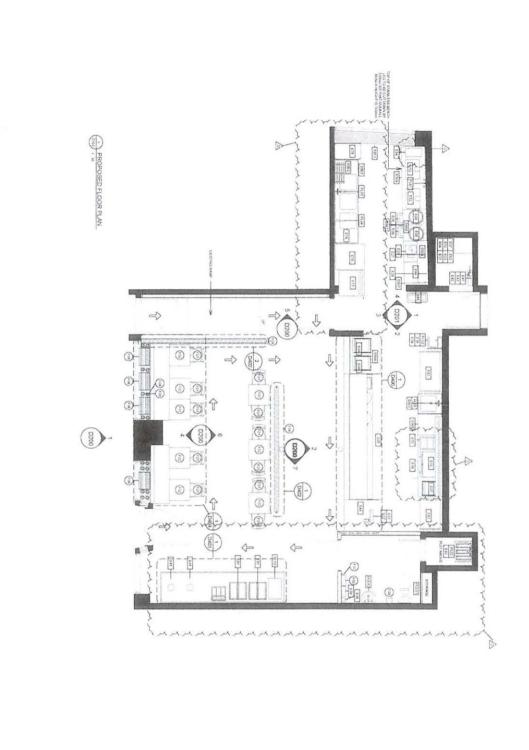

REV DESCRIPTION DATE
B PRELIMINARY CONCEPT 23.05.17

2 AREA PLAN 1: 100

SCALE @ A2:

As indicated PROJECT NAME:

ZAMBRERO HARVARD SQUARE

DRW BY: CM CHK BY: SF

PROJECT ADDRESS: 71 MT AUBURN ST, CAMBRIDGE, MA 02138,