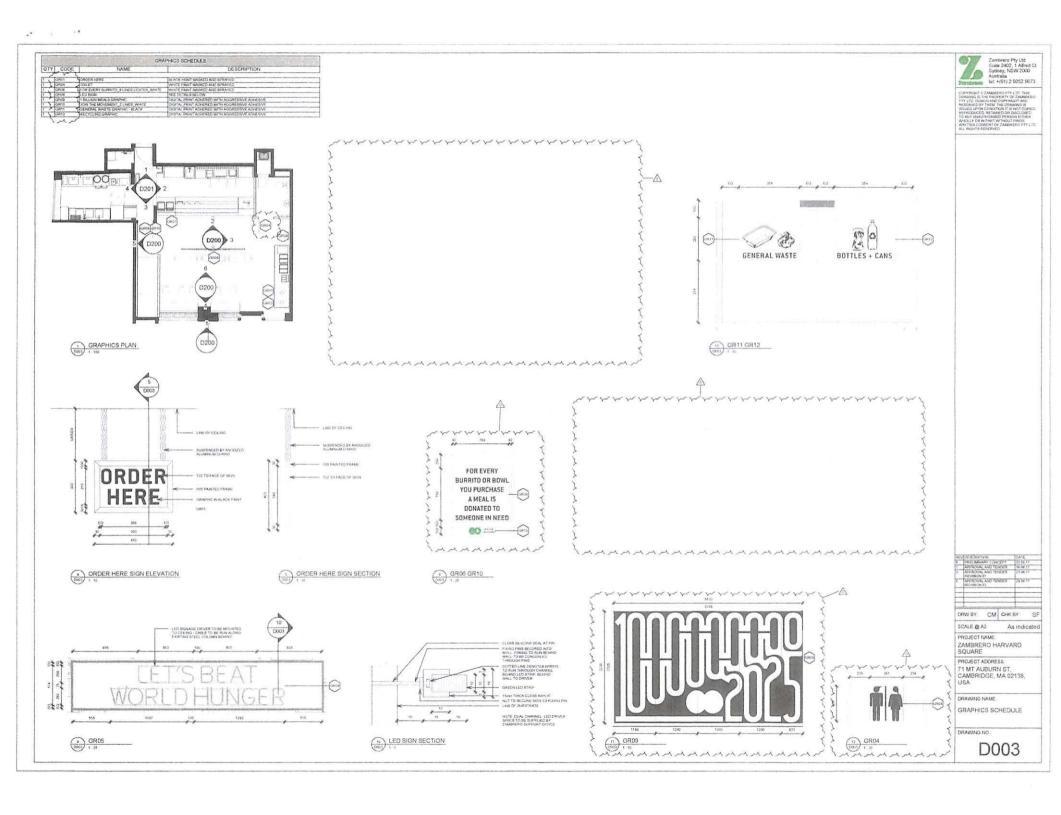

PROJECT NAME: ZAMBRERO HARVARD SQUARE PROJECT ADDRESS: 71 MT AUBURN ST, CAMBRIDGE, MA 02138, USA HEAD OF BUILDING AND DESIGN: SALLY FONG SALLY@ZAMBRERO.COM DESIGNER: CHRISTIAN MEOGROSSI C.MEOGROSSI@ZAMBRERO.COM HYDRAULIC ENGINEER: MECHANICAL ENGINEER: LANDLORD/REPRESENTATIVE:

|             |                                         | DRAW         | ING LIST            |               |          |           |
|-------------|-----------------------------------------|--------------|---------------------|---------------|----------|-----------|
| DRAWING NO. | DRAWING TITLE                           | CURRENT REV. | REVISION DESRIPTION | REVISION DATE | DRAWN BY | CHECKED B |
| D000        | COVER PAGE                              | В            | PRELIMINARY CONCEPT | 23.05.17      | СМ       | SF        |
| D002        | SCHEDULES                               | В            | PRELIMINARY CONCEPT | 23.05.17      | CM       | SF        |
| D004        | GRAPHICS SCHEDULE                       | В            | PRELIMINARY CONCEPT | 23.05.17      | СМ       | SF        |
| D101        | EXISTING & DEMOLITION PLAN              | В            | PRELIMINARY CONCEPT | 23.05.17      | CM       | SF        |
| D102A       | PROPOSED FLOOR PLAN                     | В            | PRELIMINARY CONCEPT | 23.05.17      | CM       | SF        |
| D103        | SETOUT & PARTITION PLAN                 | В            | PRELIMINARY CONCEPT | 23.05.17      | CM       | SF        |
| D104        | REFLECTED CEILING PLAN                  | В            | PRELIMINARY CONCEPT | 23.05.17      | СМ       | SF        |
| D200        | ELEVATIONS - SHOPFRONT & FRONT OF HOUSE | В            | PRELIMINARY CONCEPT | 23.05.17      | СМ       | SF        |
| D201        | ELEVATIONS - SERVERY & BACK OF HOUSE    | В            | PRELIMINARY CONCEPT | 23.05.17      | CM       | SF        |
| D300        | PERSPECTIVES                            | В            | PRELIMINARY CONCEPT | 23.05.17      | СМ       | SF        |