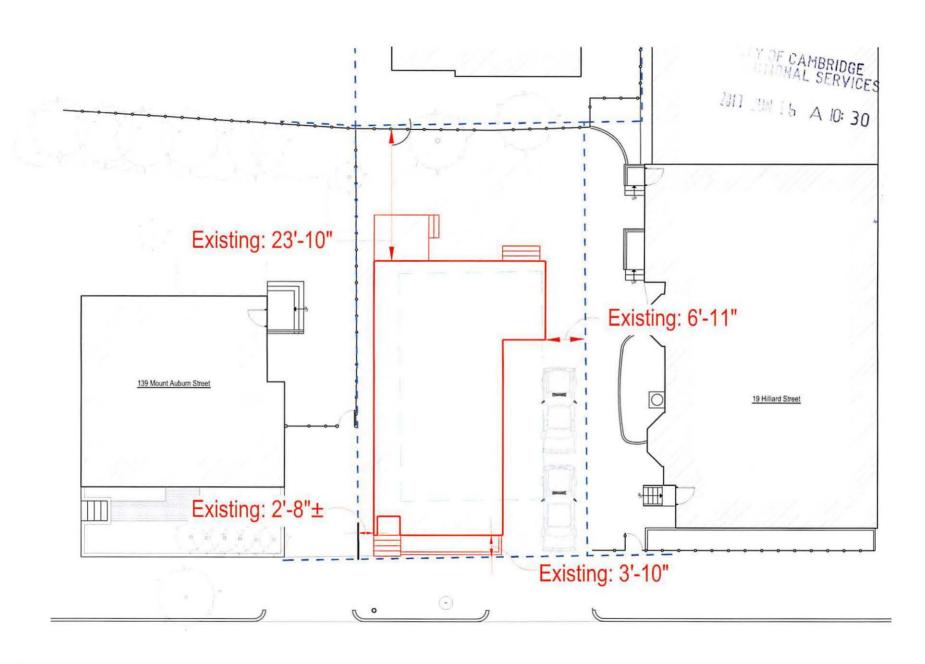

1 SITE PLAN 1:500

Zambrero Pty Ltd Suite 2402, 1 Alfred St Sydney, NSW 2000 Australia **Zambrero** tel: +(61) 2 9252 9673

COPYRIGHT © ZAMBRERO PTY LTD. THIS DRAWING IS THE PROPERTY OF ZAMBRERO PTY LTD, DESIGN AND COPYRIGHT ARE RESERVED BY THEM. THE DRAWING IS ISSUED UPON CONDITION IT IS NOT COPIED, REPRODUCED, RETAINED OR DISCLOSED TO ANY UNAUTHORISED PERSON EITHER WHOLLY OR IN PART WITHOUT PRIOR WRITTEN CONSENT OF ZAMBRERO PTY LTD. ALL RIGHTS RESERVED.

REV DESCRIPTION DATE
B PRELIMINARY CONCEPT 23.05.17

2 AREA PLAN 1: 100

SCALE @ A2:

As indicated PROJECT NAME:

ZAMBRERO HARVARD SQUARE

DRW BY: CM CHK BY: SF

PROJECT ADDRESS: 71 MT AUBURN ST, CAMBRIDGE, MA 02138,