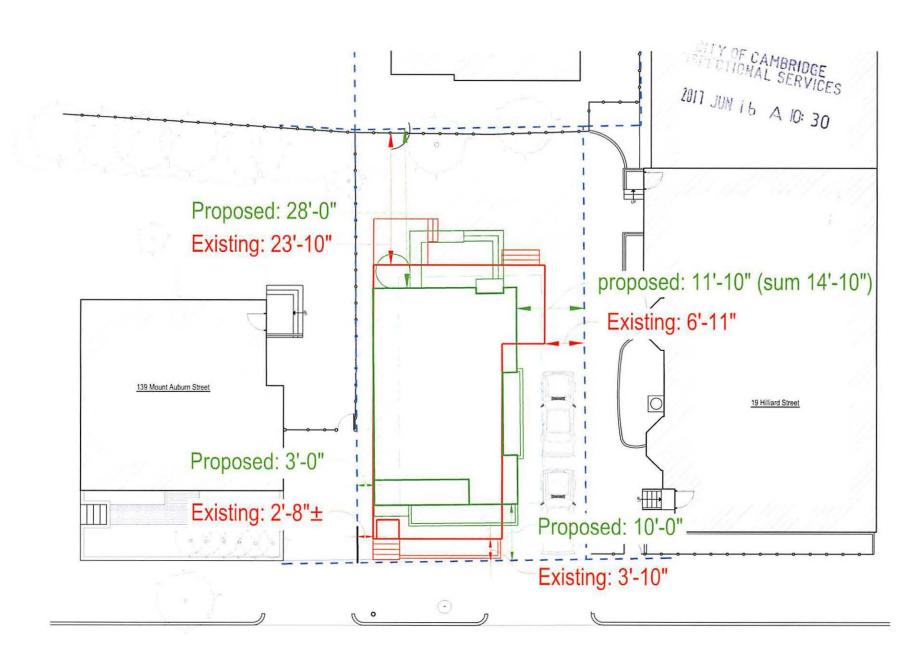

1 SITE PLAN 1:500

Zambrero Pty Ltd Suite 2402, 1 Alfred St Sydney, NSW 2000 Australia **Zambrero** tel: +(61) 2 9252 9673

COPYRIGHT © ZAMBRERO PTY LTD. THIS DRAWING IS THE PROPERTY OF ZAMBRERO PTY LTD, DESIGN AND COPYRIGHT ARE RESERVED BY THEM. THE DRAWING IS ISSUED UPON CONDITION IT IS NOT COPIED, REPRODUCED, RETAINED OR DISCLOSED TO ANY UNAUTHORISED PERSON EITHER WHOLLY OR IN PART WITHOUT PRIOR WRITTEN CONSENT OF ZAMBRERO PTY LTD. ALL RIGHTS RESERVED.

REV DESCRIPTION DATE
B PRELIMINARY CONCEPT 23.05.17

2 AREA PLAN 1: 100

SCALE @ A2:

As indicated PROJECT NAME:

ZAMBRERO HARVARD SQUARE

DRW BY: CM CHK BY: SF

PROJECT ADDRESS: 71 MT AUBURN ST, CAMBRIDGE, MA 02138,