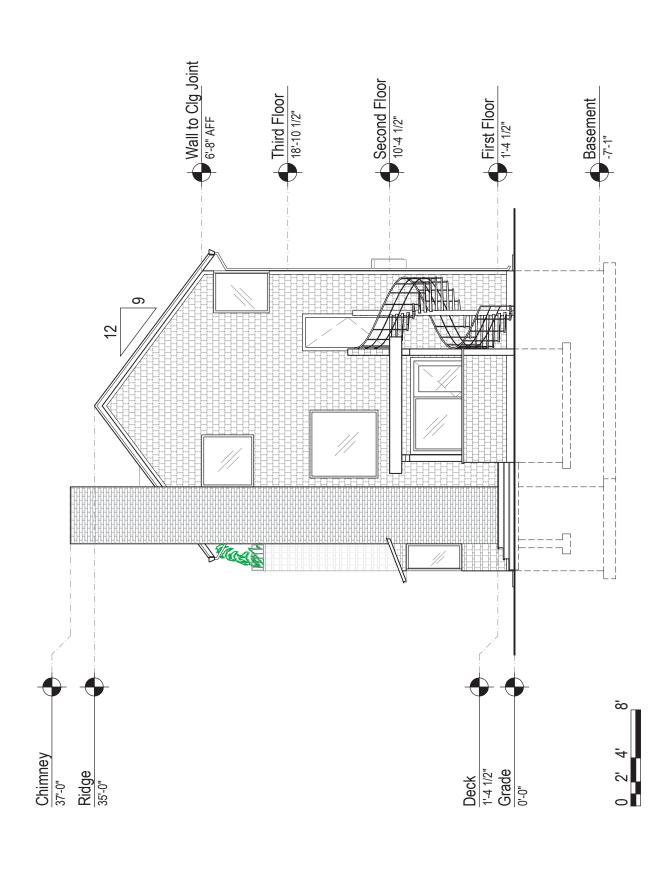

Describe where applicable, other occupancies on same lot, the size of adjacent buildings on same lot, and type of construction proposed, e.g.; wood frame, concrete, brick, steel, etc.

On first there is a bank and Harvard Student Agencies cleaners. The upper floors of the structure are occupied by general office users