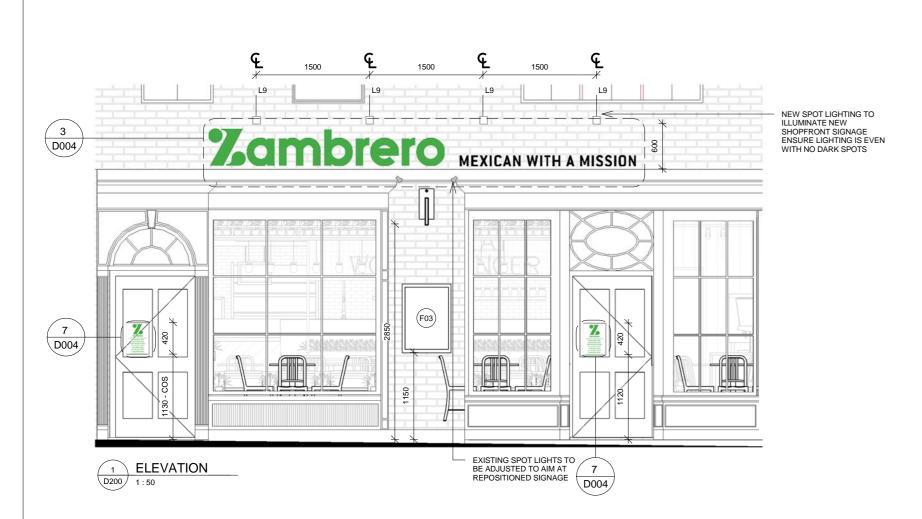

RESERVED.

<u>LEGEND</u> PENDANT RECESSED DOWNLIGHT WALL LIGHT SURFACE MOUNTED FLUORESCENT TRACK LIGHT \$ SWITCH EMERGENCY LIGHT EXIT SIGN

SMOKE DETECTOR

EXIT S EWIS SPEAKER SPRINKLER SPR

AC REGISTER ACCESS PANEL

LIGHTING TAG, SEE LIGHTING SCHEDULE FOR SPECIFICATIONS L#

E48 SURVEILLANCE CAMERA, SEE
EQUIPMENT SCHEDULE FOR
SPECIFICATIONS

E47 SPEAKER, SEE EQUIPMENT SCHEDULE FOR SPECIFICATIONS

NOTES

SP

ESSENTIAL FIRE SERVICES TO BE IN ACCORDANCE WITH THE BCA & AUSTRALIAN STANDARDS CONTRACTOR TO REVIEW AND ENSURE COMPLIANCE WITH PART J6 OF THE BCA

REV DESCRIPTION DATE
B PRELIMINARY CONCEPT 23.05.17 DRW BY: CM CHK BY: SF

SCALE @ A2:

PROJECT NAME:

ZAMBRERO HARVARD SQUARE

PROJECT ADDRESS: 71 MT AUBURN ST, CAMBRIDGE, MA 02138, USA

DRAWING NAME:

REFLECTED CEILING PLAN

DRAWING NO.:















5 ELEVATION 1:50





DRAWING NO.: D200

**ELEVATIONS - SHOPFRONT** 

& FRONT OF HOUSE

REV DESCRIPTION DATE
B PRELIMINARY CONCEPT 23.05.17

DRW BY: CM CHK BY:

ZAMBRERO HARVARD

71 MT AUBURN ST, CAMBRIDGE, MA 02138,

SCALE @ A2:

SQUARE

USA

PROJECT NAME:

PROJECT ADDRESS:

DRAWING NAME:

Zambrero Pty Ltd Suite 2402, 1 Alfred St Sydney, NSW 2000

Australia **Zambrero** tel: +(61) 2 9252 9673

COPYRIGHT © ZAMBRERO PTY LTD. THIS DRAWING IS THE PROPERTY OF ZAMBRERO PTY LTD, DESIGN AND COPYRIGHT ARE RESERVED BY THEM. THE DRAWING IS ISSUED UPON CONDITION IT IS NOT COPIED,

REPRODUCED, RETAINED OR DISCLOSED TO ANY UNAUTHORISED PERSON EITHER WHOLLY OR IN PART WITHOUT PRIOR WRITTEN CONSENT OF ZAMBRERO PTY LTD. ALL RIGHTS RESERVED.

6 ELEVATION 1:50

2 ELEVATION 1:50











4 EL