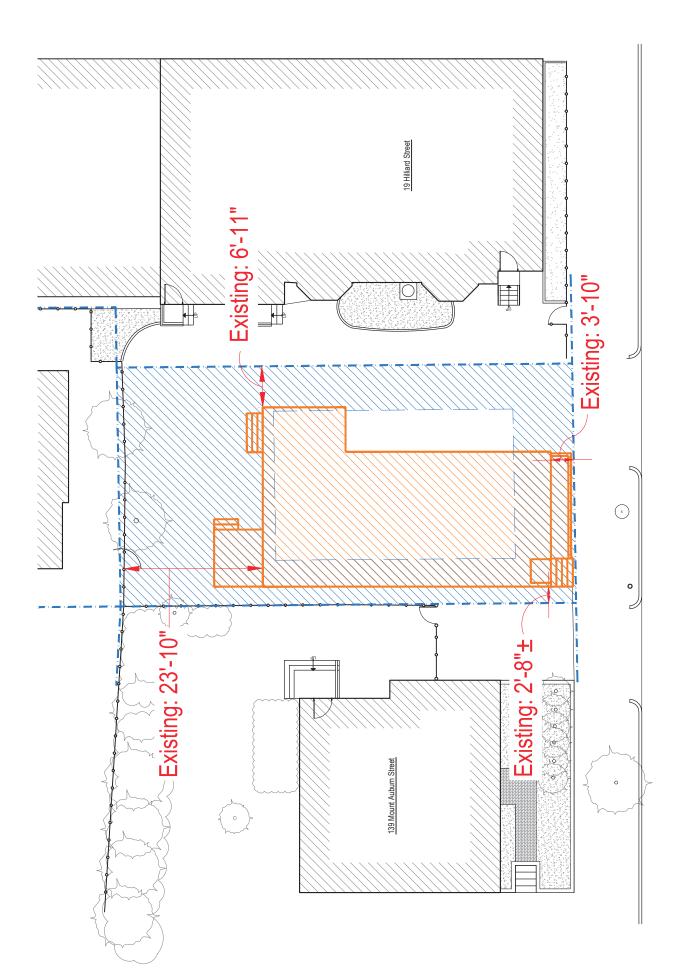

|                     |               |                        | 02/00001 ANOT . 24   |                                        |            |
|---------------------|---------------|------------------------|----------------------|----------------------------------------|------------|
|                     |               | EXISTING<br>CONDITIONS | REQUESTED CONDITIONS | ORDINANCE<br>REQUIREMENTS <sup>1</sup> |            |
| TOTAL GROSS FLOOR F | AREA:         | 14,222                 | 14,222               | 12,015                                 | (max.)     |
| LOT AREA:           |               | 4,369                  | 4,369                | none                                   | (min.)     |
| RATIO OF GROSS FLOO | OR AREA       | 3.26                   | 3.26                 | 2.75                                   | (max.)     |
| LOT AREA FOR EACH I | WELLING UNIT: | none                   | none                 | 300                                    | (min.)     |
| SIZE OF LOT:        | WIDTH         | 88.92                  | 88.92                | none                                   | (min.)     |
|                     | DEPTH         | 72.0                   | 72.0                 | none                                   |            |
| SETBACKS IN FEET:   | FRONT         | 0                      | 0                    | 0                                      | (min.)     |
|                     | REAR          | 0                      | 0                    | 0                                      | (min.)     |
|                     | LEFT SIDE     | 0                      | 0                    | 0                                      | (min.)     |
|                     | RIGHT SIDE    | 0                      | 0                    | 0                                      | (min.)     |
| SIZE OF BLDG.:      | HEIGHT        | 50                     | 50                   | 80                                     | (max.)     |
|                     | LENGTH        | 86                     | 86                   | none                                   |            |
|                     | WIDTH         | 30'/65'                | 30'/65'              | none                                   |            |
| RATIO OF USABLE OPE | EN SPACE      | 0                      | 0                    | 0                                      | (min.)     |
| NO. OF DWELLING UNI | TS:           | 0                      | 0                    | 43                                     | (max.)     |
| NO. OF PARKING SPAC | CES:          | 0                      | 0                    | n/a                                    | (min./max) |
| NO. OF LOADING AREA | <u>\S:</u>    | 0                      | 0                    | 0                                      | (min.)     |
| DISTANCE TO NEAREST | BLDG.         | none                   | none                 | none                                   | (min.)     |

- 1. SEE CAMBRIDGE ZONING ORDINANCE ARTICLE 5.000, S ECTION 5.30 (DISTRICT OF DIMENSIONAL REGULATIONS).
- 2. TOTAL GROSS FLOOR AREA (INCLUDING BASEMENT 7'-0" IN HEIGHT AND ATTIC AREAS GREATER THAN 5') DIVIDED BY LOT AREA.
- 3. OPEN SPACE SHALL NOT INCLUDE PARKING AREAS, WALKWAYS OR DRIVEWAYS AND SHALL HAVE A MINIMUM DIMENSION OF 15'.