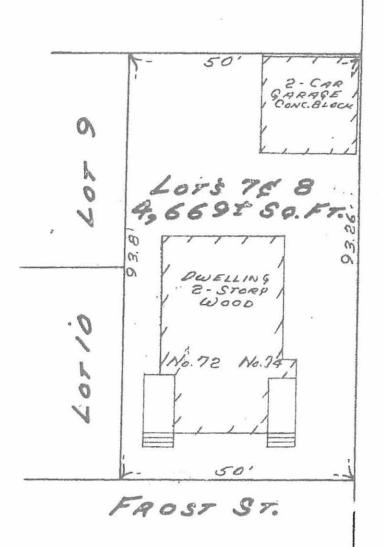

|                                          |            | EXISTING<br>CONDITIONS | REQUESTED CONDITIONS | ORDINANCE<br>REQUIREMENTS |            |  |
|------------------------------------------|------------|------------------------|----------------------|---------------------------|------------|--|
| TOTAL GROSS FLOOR AREA:                  |            | 2,368sf                | 2,368sf              | 2334sf                    | (max.)     |  |
| LOT AREA:                                |            | 4,668sf                | 4,668sf              | 5,000                     | (min.)     |  |
| RATIO OF GROSS FLOOR AREA TO LOT AREA: 2 |            | .507                   | .507                 | .5                        | (max.)     |  |
| LOT AREA FOR EACH DWELLING UNIT:         |            | 4668                   | 4668                 | 2,500                     | (min.)     |  |
| SIZE OF LOT:                             | WIDTH      | 50'                    | 50'                  | 50'                       | (min.)     |  |
|                                          | DEPTH      | 93.26'                 | 93.26'               | n/a                       |            |  |
| SETBACKS IN FEET:                        | FRONT      | >10                    | >10                  | 15'                       | (min.)     |  |
|                                          | REAR       | 0                      | 0                    | 25'                       | (min.)     |  |
|                                          | LEFT SIDE  | 15'                    | 15'                  | 7.5'                      | (min.)     |  |
| SIZE OF BLDG.:                           | RIGHT SIDE | 20'                    | 20'                  | 7.5'                      | (min.)     |  |
|                                          | HEIGHT     | 35'+                   | 35'+                 | 35'                       | (max.)     |  |
|                                          | LENGTH     | 30+/-                  | 30+/-                | n/a                       |            |  |
|                                          | WIDTH      | 35'                    | 35 '                 | n/a                       |            |  |
| RATIO OF USABLE OPEN SPACE TO LOT AREA:  |            | .38                    | .38                  | .40                       | (min.)     |  |
| NO. OF DWELLING UNITS:                   |            | 1                      | 1                    | 1                         | (max.)     |  |
| NO. OF PARKING SPACES:                   |            | 2                      | 2                    | 1                         | (min./max) |  |
| NO. OF LOADING AREAS:                    |            | n/a                    | n/a                  | n/a                       | (min.)     |  |
| DISTANCE TO NEAREST BLDG. ON SAME LOT:   |            | 15'+                   | 15'+                 | 10'min                    | (min.)     |  |

I ENGINEERING SINCE 1920 [

PLAN OF PROPERTY CANBRIDGE, MASS.

BRUCE M. SCOTT ET UX SCALE: 1"=20' FEB. 20, 1969

L. G. BRACKETT & CO., INC. Civil Engineers

OUNTY: MIDDLESEK ZAN: IN PL. BK 61, PLANS PLAN BY: W.A. MASONE SON, BARK DATE OF PLAN: OCT. 15, 1889