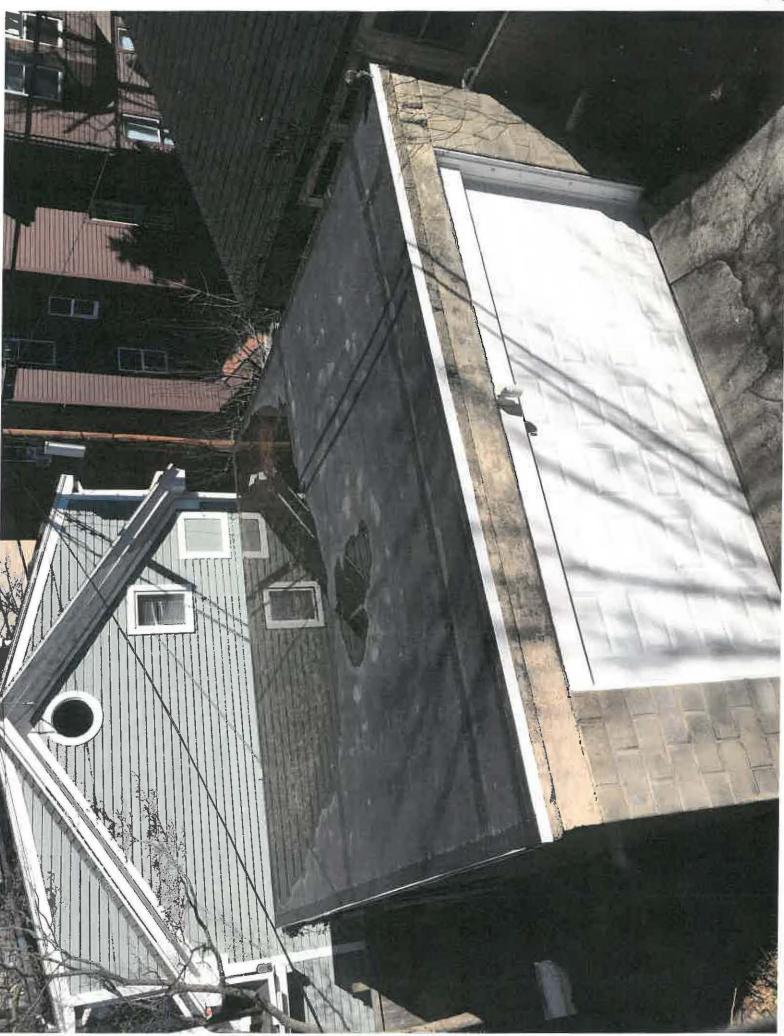

A literal enforcement of the ordinance would involve a substantial hardship because Petitioner's former flat roof his garage caused pooling of water and other water/ice related issues that would only be remedied by a pitched roof. Petitioner didn't realize he needed a building permit or that there would be a setback violation for changing the roof pitch of the existing garage.

The hardship is that the garage was constructed on the rear property line such that any changes to the roof would require zoning relief.