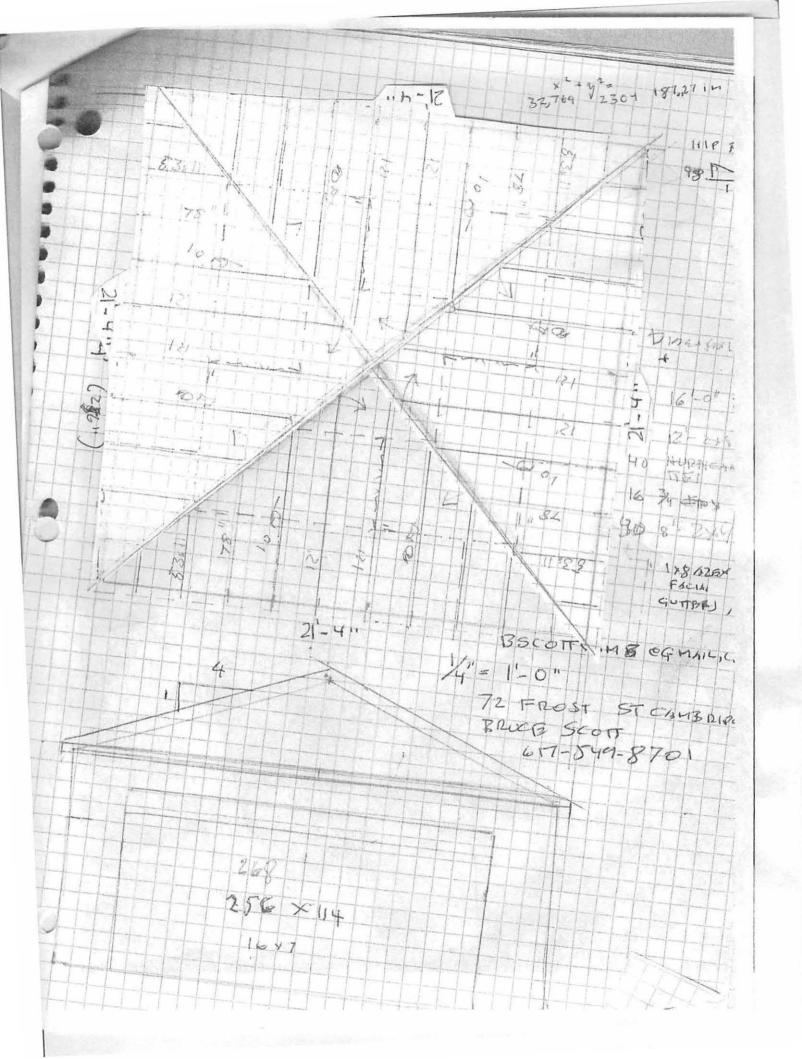

A literal enforcement of the ordinance would involve a substantial hardship because Petitioner's former flat roof his garage caused pooling of water and other water/ice related issues that would only be remedied by a pitched roof. Petitioner didn't realize he needed a building permit or that there would be a setback violation for changing the roof pitch of the existing garage.

The hardship is that the garage was constructed on the rear property line such that any changes to the roof would require zoning relief.