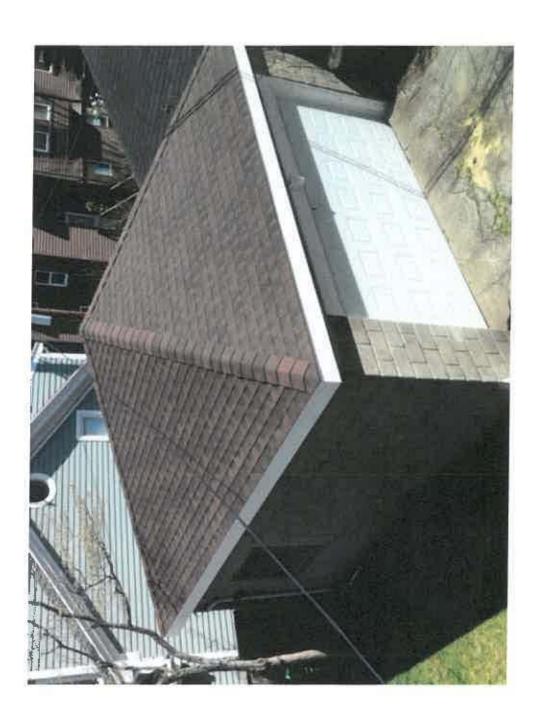

A literal enforcement of the ordinance would involve a substantial hardship because Petitioner's former flat roof his garage caused pooling of water and other water/ice related issues that would only be remedied by a pitched roof. Petitioner didn't realize he needed a building permit or that there would be a setback violation for changing the roof pitch of the existing garage.

The hardship is that the garage was constructed on the rear property line such that any changes to the roof would require zoning relief.