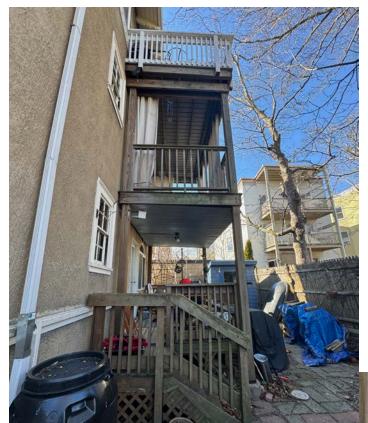

73 Fayette Street - views of the rear porch

73 Fayette Street - views of the rear porch