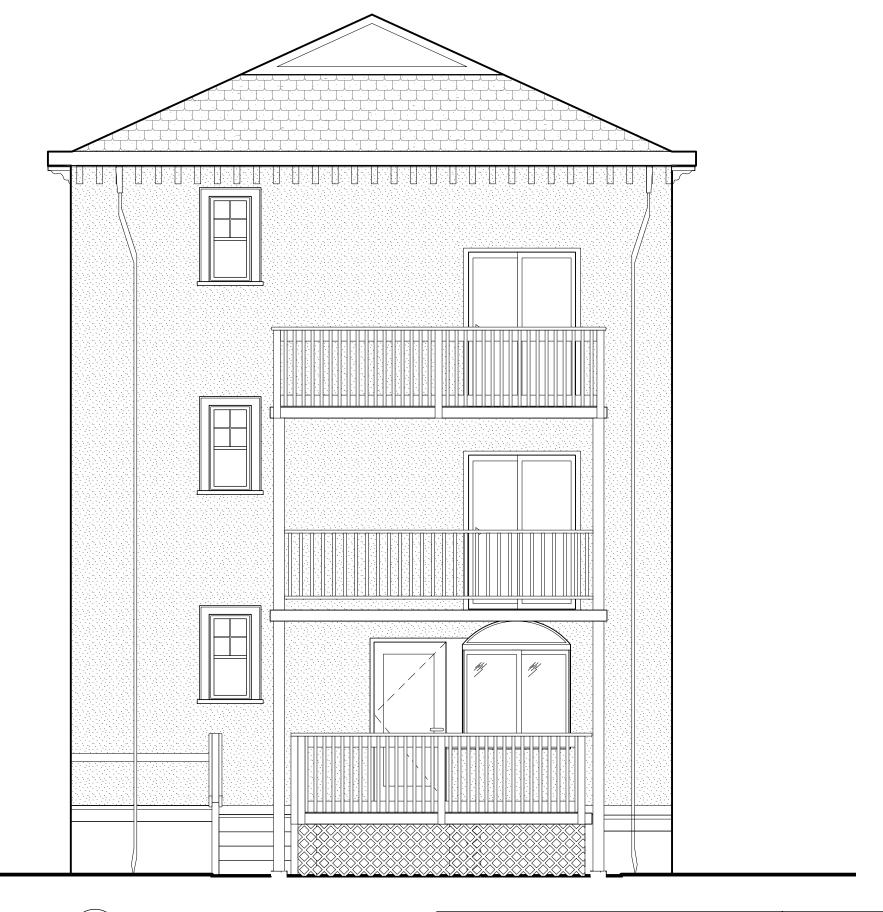

Date: 02/29/24

1 Proposed Back Elevation
Scale: 1/4" = 1'-0"

Tom & Paige Walsh Residence 73 Fayette Street, Unit 1 Cambridge, MA 02139 EvB Design LT 1310 Broadway Somerville, MA 02144

Date:
02/29/24
04/05/24
A2.1

1 Proposed Right Elevation
Scale: 1/4" = 1'-0"

Tom & Paige Walsh Residence 73 Fayette Street, Unit 1 Cambridge, MA 02139 EvB Design LT 1310 Broadway Somerville, MA 02144

Date:
02/29/24
04/05/24
A2.2

Tom & Paige Walsh Residence 73 Fayette Street, Unit 1 Cambridge, MA 02139