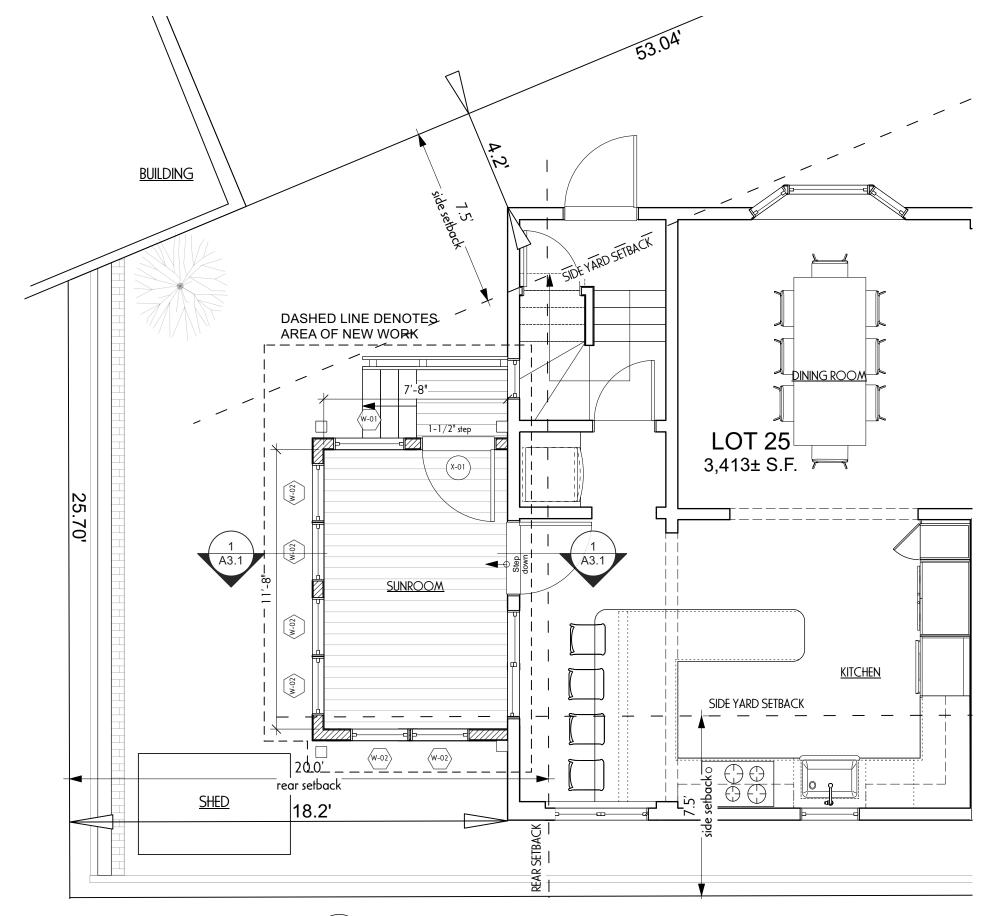

A literal enforcement of the provisions of this Ordinance would involve a hardship for the petitioners as their condominium has only two bedrooms for a family of 5. As the children grow up the family need additional living space for daily activities. The existing rear porch is currently only usable part of the year and enclosing it would provide a much needed additional living space for the family.

The hardship is owing to the noconforming lot size and wedge shaped property lines which render the existing porch nonconforming to yard setbacks. The existing structure is in scale with the neighborhood but small size of the lot creates a a nonconformity to Floor Area Ratio.

Because the proposal is to enclose existing covered porch space it does not create a substantial change to the existing condition and therefore relief may be granted without nullifying or substantially derogating from the purpose of this Ordinance.

| TINE DONG                                                                                                                                                                                                                                                                                                                                                                                                                                                                                                                                                                |
|--------------------------------------------------------------------------------------------------------------------------------------------------------------------------------------------------------------------------------------------------------------------------------------------------------------------------------------------------------------------------------------------------------------------------------------------------------------------------------------------------------------------------------------------------------------------------|
| Tony Hsiao, <i>Chair</i> , Lestra Litchfield, <i>Vice Chair</i> Monika Pauli, Charles Redmon, Katinka Hakuta, <i>Members</i> Nan Laird, Catherine Tice, <i>Alternates</i>                                                                                                                                                                                                                                                                                                                                                                                                |
| CERTIFICATE OF NON-APPLICABILITY                                                                                                                                                                                                                                                                                                                                                                                                                                                                                                                                         |
| Property: 73 Fayette Street                                                                                                                                                                                                                                                                                                                                                                                                                                                                                                                                              |
| Applicant: Edrick vanBeuzekom                                                                                                                                                                                                                                                                                                                                                                                                                                                                                                                                            |
| The Mid Cambridge Neighborhood Conservation District Commission hereby certifies, pursuan to Chapter 2.78, Article III, Section 2.78.140-270 of the Code of the City of Cambridge and the order establishing said district that the work described below does not involve any activity requiring issuance of a Certificate of Appropriateness or Hardship:                                                                                                                                                                                                               |
| Enclose rear porch, not visible from public way.                                                                                                                                                                                                                                                                                                                                                                                                                                                                                                                         |
| Permit #263613 All improvements shall be carried out as shown on the plans and specifications submitted by the applicant, except as modified above. Approved plans and specifications are incorporated by reference into this certificate.                                                                                                                                                                                                                                                                                                                               |
| This certificate is granted upon the condition that the work authorized herein is commenced within six months after the date of issuance. If the work authorized by this certificate is not commenced within six months after the date of issuance or if such work is suspended in significant part for a period of one year after the time the work is commenced, such certificate shall expire and be of no further effect; provided that, for cause, one or more extensions of time for periods not exceeding six months each may be allowed in writing by the Chair. |
| Case Number: MC 6991 Date of Certificate: April 16, 2024                                                                                                                                                                                                                                                                                                                                                                                                                                                                                                                 |
| Attest: A true and correct copy of decision filed with the offices of the City Clerk and the Cambridge Historical Commission on <u>April 16, 2024</u> .  By <u>Tony Hsiao/aac</u> , Chair                                                                                                                                                                                                                                                                                                                                                                                |
| **************************************                                                                                                                                                                                                                                                                                                                                                                                                                                                                                                                                   |