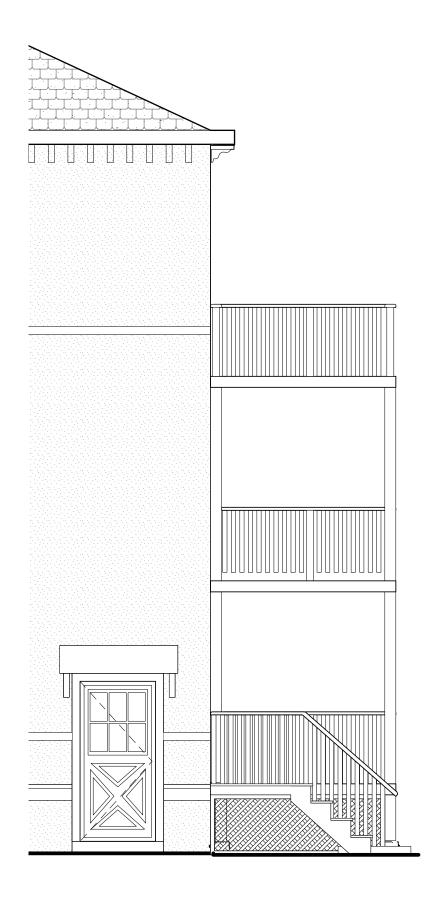

1 Proposed Right Elevation
Scale: 1/4" = 1'-0"

Tom & Paige Walsh Residence 73 Fayette Street, Unit 1 Cambridge, MA 02139 EvB Design LT 1310 Broadway Somerville, MA 02144

Date:
02/29/24
04/05/24
A2.2

Tom & Paige Walsh Residence 73 Fayette Street, Unit 1 Cambridge, MA 02139

EvB Design LT 1310 Broadway Somerville, MA 02144

Date:
02/29/24
04/05/24

A3.1

FAYETTE ST.