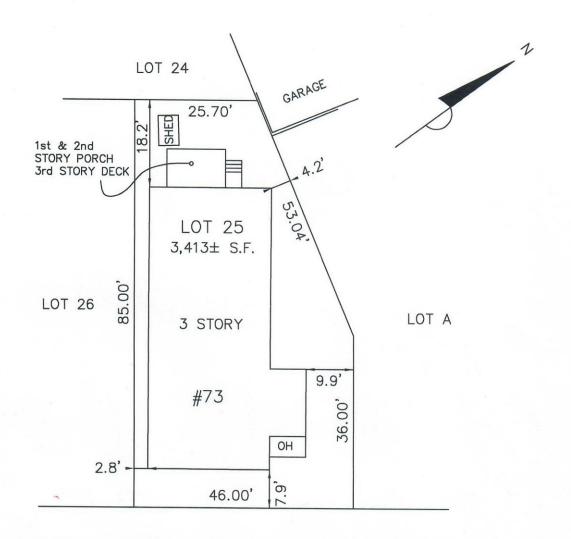

**Phone:** (617) 623-2222

|                                                           |               | Existing Conditions | Requested<br>Conditions | <u>Ordinance</u><br><u>Requirements</u> |        |
|-----------------------------------------------------------|---------------|---------------------|-------------------------|-----------------------------------------|--------|
| TOTAL GROSS FLOOR<br>AREA:                                |               | 4,779               | 4,881                   | 3,750                                   | (max.) |
| LOT AREA:                                                 |               | 3,413               | 3,413                   | 5,000                                   | (min.) |
| RATIO OF GROSS<br>FLOOR AREA TO LOT<br>AREA: <sup>2</sup> |               | 1.40                | 1.43                    | .75                                     |        |
| LOT AREA OF EACH<br>DWELLING UNIT                         |               | 1,138               | 1,138                   | 1,500                                   |        |
| SIZE OF LOT:                                              | WIDTH         | 46                  | 46                      | 50                                      |        |
|                                                           | DEPTH         | 85                  | 85                      | not applicable                          |        |
| SETBACKS IN FEET:                                         | FRONT         | 7.9                 | 7.9                     | 11.4                                    |        |
|                                                           | REAR          | 18.2                | 18.2                    | 20                                      |        |
|                                                           | LEFT SIDE     | 2.8                 | 2.8                     | 7.5                                     |        |
|                                                           | RIGHT<br>SIDE | 4.2                 | 4.2                     | 7.5                                     |        |
| SIZE OF BUILDING:                                         | HEIGHT        | 35.8                | 35.8                    | 35                                      |        |
|                                                           | WIDTH         | 66.3                | 66.3                    | not applicable                          |        |
|                                                           | LENGTH        | 33.1                | 33.1                    | not applicable                          |        |
| RATIO OF USABLE<br>OPEN SPACE TO LOT<br>AREA:             |               | 0                   | 0                       | 1023.9                                  |        |
| NO. OF DWELLING<br>UNITS:                                 |               | 3                   | 3                       | 3                                       |        |
| NO. OF PARKING<br>SPACES:                                 |               | 0                   | 0                       | 3                                       |        |
| NO. OF LOADING<br>AREAS:                                  |               | 0                   | 0                       | 0                                       |        |
| DISTANCE TO NEAREST<br>BLDG. ON SAME LOT                  |               | NA                  | NA                      |                                         |        |

# FAYETTE STREET

I HEREBY CERTIFY THAT THE BUILDING IS LOCATED AS SHOWN.

THIS PLAN MAY HAVE BEEN ALTERED IF THE SIGNATURE IS NOT SIGNED IN BLUE.

OWNER: 73 FAYETTE STREET CONDOMINIUM

CERTIFIED PLOT PLAN #73 FAYETTE STREET

CAMBRIDGE, MA (MIDDLESEX COUNTY)

SCALE: 1"= 20' DATE: 12/20/2023

20 40 60 ft
ROBER SURVEY
1072A MASSACHUSETTS AVENUE

1072A MASSACHUSETTS AVENUE ARLINGTON, MA 02476 (781) 648-5533 7398CP1.DWG