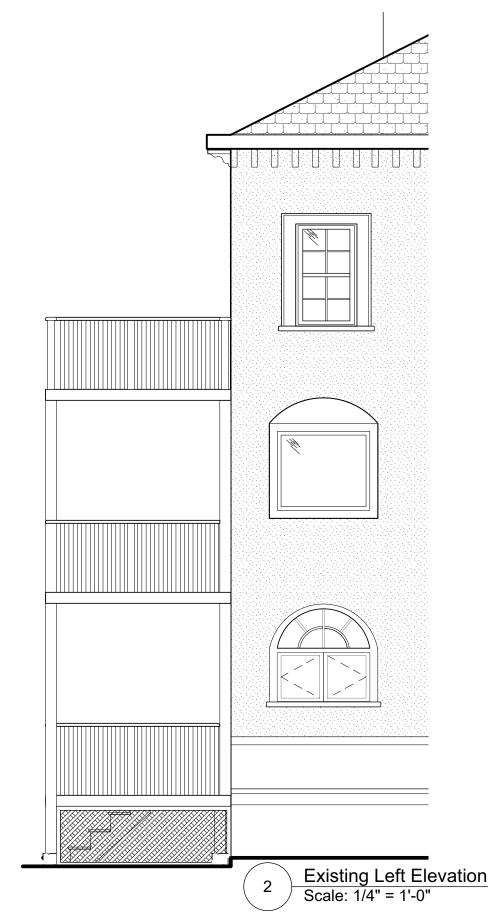

Date:
02/29/24
04/05/24

X2.1

1 Existing Right Elevation
Scale: 1/4" = 1'-0"

Tom & Paige Walsh Residence 73 Fayette Street, Unit 1 Cambridge, MA 02139 EvB Design ES

Date:
02/29/24
04/05/24

X2.2

1 Existing Section
Scale: 1/2" = 1'-0"