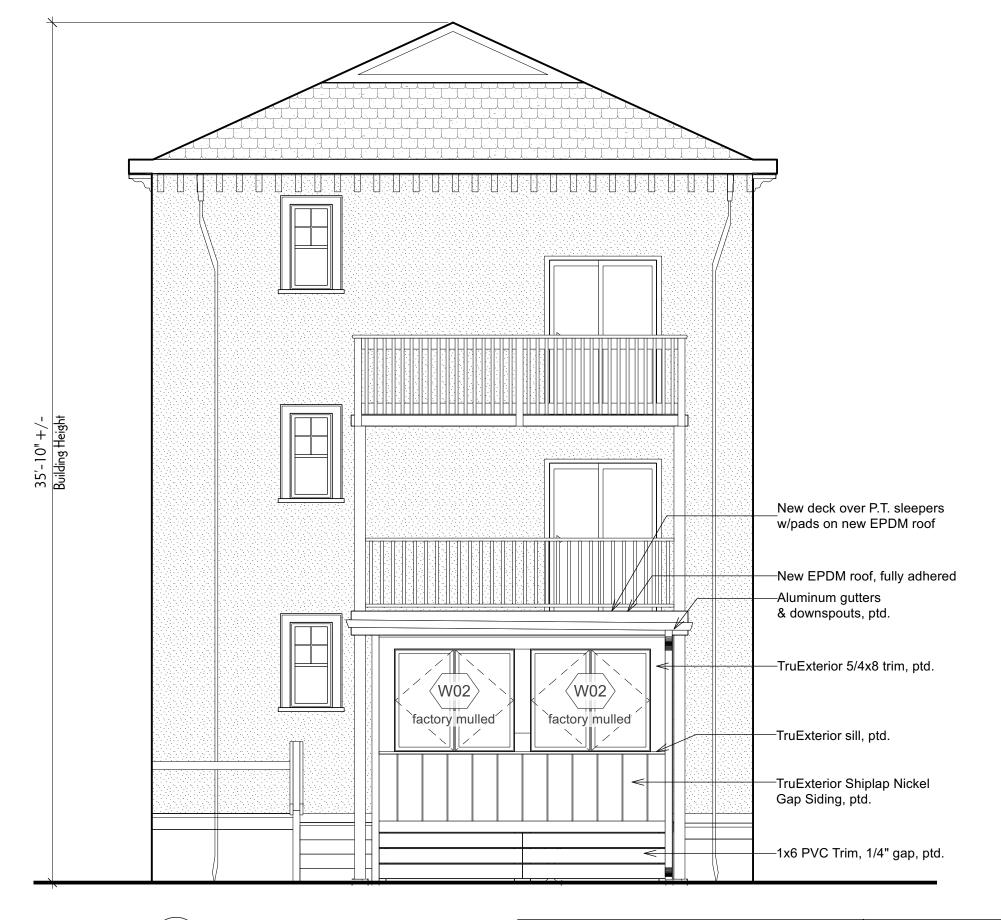

Date: 02/29/24

1 Proposed Back Elevation
Scale: 1/4" = 1'-0"

Tom & Paige Walsh Residence 73 Fayette Street, Unit 1 Cambridge, MA 02139 EvB Design LT 1310 Broadway Somerville, MA 02144

Date:
02/29/24
04/05/24
A2.1