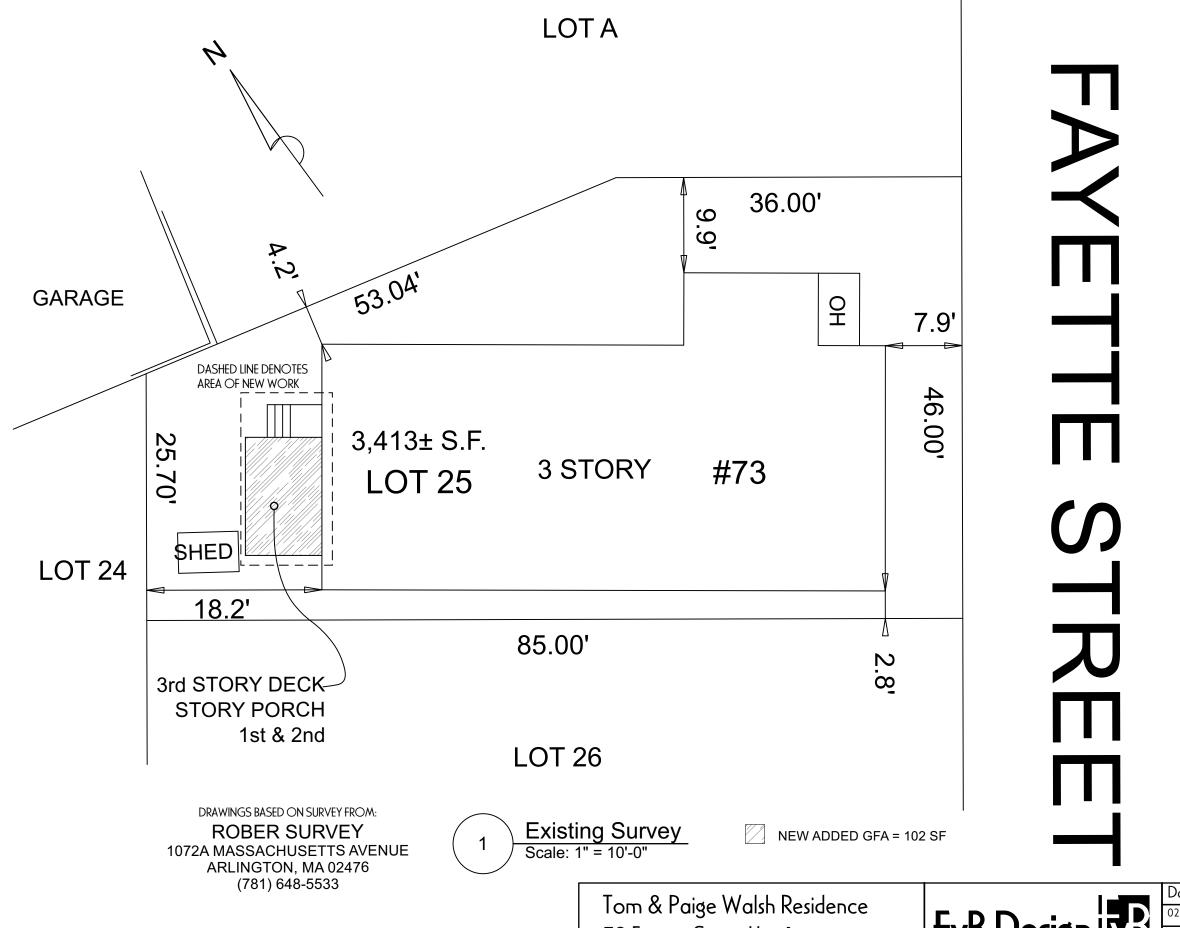

## LOCUS PLAN

Tom & Paige Walsh Residence 73 Fayette Street, Unit 1 Cambridge, MA 02139 EvB Design LT 1310 Broadway Somerville, MA 02144

Date:
02/29/24
04/05/24

C 1.C

| 73 Fayette St. Zoning Table            | )                   | Zone: C-1           |                      |                     |                                            |
|----------------------------------------|---------------------|---------------------|----------------------|---------------------|--------------------------------------------|
|                                        |                     | EXISTING CONDITIONS | REQUESTED DIMENSIONS | ORDINANCE REQUIREME | L<br>NTS                                   |
| TOTAL GROSS FLOOR AF                   | REA (G.F.A.)        | 4779 SF             | 4881 SF              | 3,750 SF            | Non Conforming (NC)                        |
| LOT AREA                               |                     | 3,413               | NO CHANGE            | 5,000               | (min.) NC                                  |
| RATIO OF GROSS FLOOR AREA TO LOT AREA  |                     | 1.40                | 1.43                 | 0.75                | (max.) NC                                  |
| LOT AREA FOR EACH DWELLING UNIT (D.U.) |                     | 1,138 SF            | NO CHANGE            | 1,500               | (min.) NC                                  |
| SIZE OF LOT                            | -WIDTH              | 46'                 | NO CHANGE            | 50'                 | (min.) NC                                  |
|                                        | -DEPTH              | 85'                 | NO CHANGE            | -                   | (min.)                                     |
|                                        |                     |                     |                      |                     |                                            |
| SETBACKS (IN FEET)                     | -FRONT (Fayette St) | 7.9'                | NO CHANGE            | 11.4'               | (H+L/4) NC fn(a) Table 5.1 Ch. 31          |
|                                        | -REAR               | 18.2'               | NO CHANGE            | 20'                 | (H+L/4) NC fn (c) table 5.1 Ch. 31         |
|                                        | -NORTH SIDE YARD    | 4.2'                | NO CHANGE            | 7.5'                | (H+L/5, 7'-6"min.) NC fn (n) table 5.1 Ch. |
|                                        | -SOUTH SIDE YARD    | 2.8'                | NO CHANGE            | 7.5'                | (H+L/5, 7'-6"min.) NC fn (n) table 5.1 Ch. |
| SIZE OF BLDG.                          | -HEIGHT             | 35'10"              | NO CHANGE            | 35'0"               | (max.) NC                                  |
|                                        | -LENGTH             | -                   | NO CHANGE            | -                   | (max.)                                     |
|                                        | -WIDTH              |                     | NO CHANGE            | -                   | (max.)                                     |
| RATIO OF PRIVATE OPEN                  | I SPACE TO LOT AREA | 0%                  | NO CHANGE            | 30%                 | (min.) NC                                  |
| NO. OF DWELLINGS                       |                     | 3                   | NO CHANGE            | 1                   | (max.)                                     |
| NO. OF PARKING SPACES                  |                     | 0                   | NO CHANGE            | 1                   | (min./max.)                                |
| NO. OF LOADING AREAS                   |                     | N/A                 | NO CHANGE            | N/A                 | (min.)                                     |
| DISTANCE TO NEAREST BLDG. ON SAME LOT  |                     | N/A                 | NO CHANGE            |                     | (min.)                                     |
|                                        |                     |                     |                      |                     |                                            |

Tom & Paige Walsh Residence 73 Fayette Street, Unit 1 Cambridge, MA 02139

Date:
02/29/24
04/05/24

Z1.0

**GENERAL NOTES** 

- $1. \ Field \ verify \ all \ dimensions. \ Notify \ Architect \ immediately \ of \ any \ conditions \ which \ vary \ from \ the \ drawings.$
- 2. All dimensions are to the finished face of plaster unless otherwise noted (U.O.N.)
  3. All work shall comply with Massachusetts State Building Code 9th edition and all applicable local regulations.