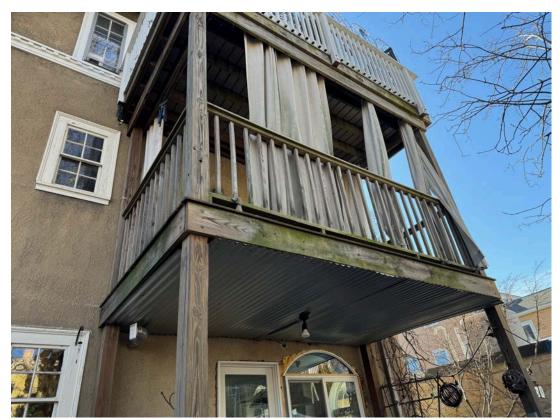

## LOCUS PLAN

Tom & Paige Walsh Residence 73 Fayette Street, Unit 1 Cambridge, MA 02139 EvB Design LT 1310 Broadway Somerville, MA 02144

Date:
02/29/24
04/05/24

C 1.C

| 73 Fayette St. Zoning Table            | )                   | Zone: C-1           |                      |                     |                                            |
|----------------------------------------|---------------------|---------------------|----------------------|---------------------|--------------------------------------------|
|                                        |                     | EXISTING CONDITIONS | REQUESTED DIMENSIONS | ORDINANCE REQUIREME | L<br>NTS                                   |
| TOTAL GROSS FLOOR AF                   | REA (G.F.A.)        | 4779 SF             | 4881 SF              | 3,750 SF            | Non Conforming (NC)                        |
| LOT AREA                               |                     | 3,413               | NO CHANGE            | 5,000               | (min.) NC                                  |
| RATIO OF GROSS FLOOR AREA TO LOT AREA  |                     | 1.40                | 1.43                 | 0.75                | (max.) NC                                  |
| LOT AREA FOR EACH DWELLING UNIT (D.U.) |                     | 1,138 SF            | NO CHANGE            | 1,500               | (min.) NC                                  |
| SIZE OF LOT                            | -WIDTH              | 46'                 | NO CHANGE            | 50'                 | (min.) NC                                  |
|                                        | -DEPTH              | 85'                 | NO CHANGE            | -                   | (min.)                                     |
|                                        |                     |                     |                      |                     |                                            |
| SETBACKS (IN FEET)                     | -FRONT (Fayette St) | 7.9'                | NO CHANGE            | 11.4'               | (H+L/4) NC fn(a) Table 5.1 Ch. 31          |
|                                        | -REAR               | 18.2'               | NO CHANGE            | 20'                 | (H+L/4) NC fn (c) table 5.1 Ch. 31         |
|                                        | -NORTH SIDE YARD    | 4.2'                | NO CHANGE            | 7.5'                | (H+L/5, 7'-6"min.) NC fn (n) table 5.1 Ch. |
|                                        | -SOUTH SIDE YARD    | 2.8'                | NO CHANGE            | 7.5'                | (H+L/5, 7'-6"min.) NC fn (n) table 5.1 Ch. |
| SIZE OF BLDG.                          | -HEIGHT             | 35'10"              | NO CHANGE            | 35'0"               | (max.) NC                                  |
|                                        | -LENGTH             | -                   | NO CHANGE            | -                   | (max.)                                     |
|                                        | -WIDTH              |                     | NO CHANGE            | -                   | (max.)                                     |
| RATIO OF PRIVATE OPEN                  | I SPACE TO LOT AREA | 0%                  | NO CHANGE            | 30%                 | (min.) NC                                  |
| NO. OF DWELLINGS                       |                     | 3                   | NO CHANGE            | 1                   | (max.)                                     |
| NO. OF PARKING SPACES                  |                     | 0                   | NO CHANGE            | 1                   | (min./max.)                                |
| NO. OF LOADING AREAS                   |                     | N/A                 | NO CHANGE            | N/A                 | (min.)                                     |
| DISTANCE TO NEAREST BLDG. ON SAME LOT  |                     | N/A                 | NO CHANGE            |                     | (min.)                                     |
|                                        |                     |                     |                      |                     |                                            |