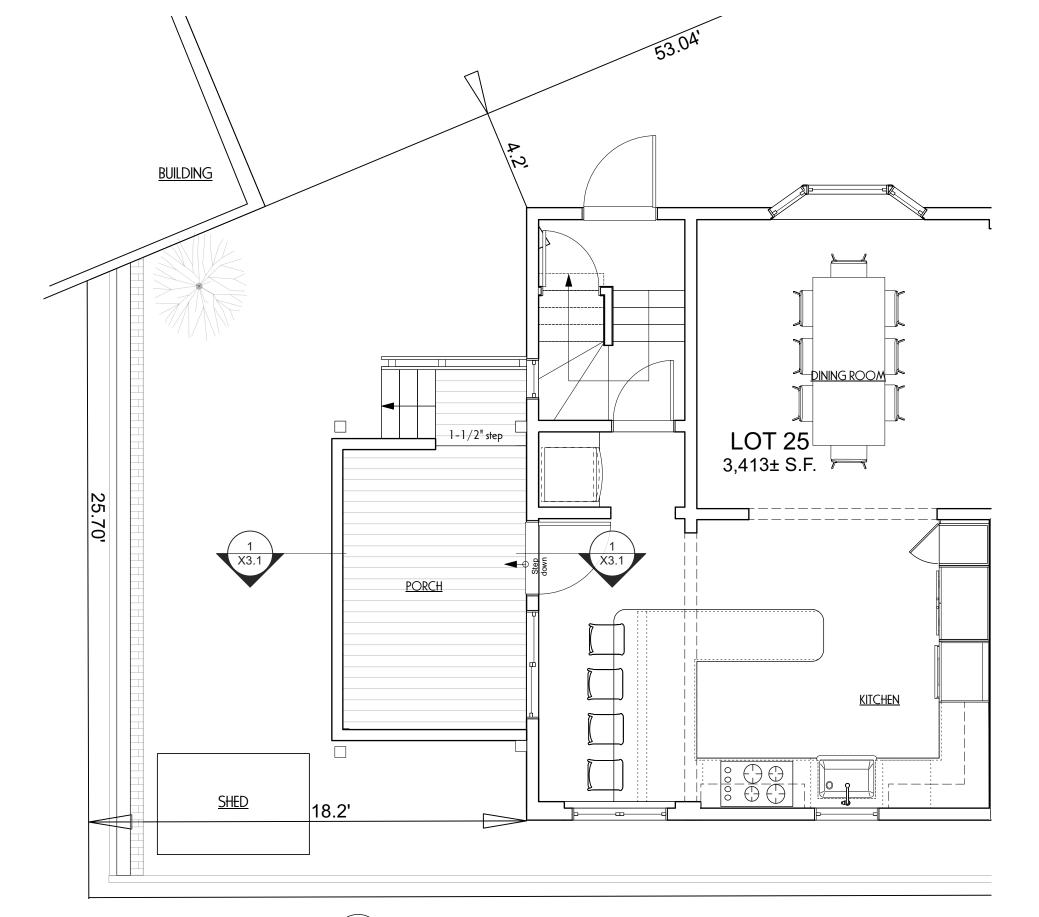

#### **DIMENSIONAL INFORMATION**

Applicant: Walsh, Tomas R. & Elizabeth P. Walsh

Present Use/Occupancy: Residential
Zone: Residence C-1 Zone

Location: 73 FAYETTE ST , Unit 1 , Cambridge, MA

Requested Use/Occupancy: Residential

**Phone:** (617) 623-2222

|                                                           |               | Existing Conditions | Requested<br>Conditions | <u>Ordinance</u><br><u>Requirements</u> |        |
|-----------------------------------------------------------|---------------|---------------------|-------------------------|-----------------------------------------|--------|
| TOTAL GROSS FLOOR<br>AREA:                                |               | 4,779               | 4,881                   | 3,750                                   | (max.) |
| LOT AREA:                                                 |               | 3,413               | 3,413                   | 5,000                                   | (min.) |
| RATIO OF GROSS<br>FLOOR AREA TO LOT<br>AREA: <sup>2</sup> |               | 1.40                | 1.43                    | .75                                     |        |
| LOT AREA OF EACH<br>DWELLING UNIT                         |               | 1,138               | 1,138                   | 1,500                                   |        |
| SIZE OF LOT:                                              | WIDTH         | 46                  | 46                      | 50                                      |        |
|                                                           | DEPTH         | 85                  | 85                      | not applicable                          |        |
| SETBACKS IN FEET:                                         | FRONT         | 7.9                 | 7.9                     | 11.4                                    |        |
|                                                           | REAR          | 18.2                | 18.2                    | 20                                      |        |
|                                                           | LEFT SIDE     | 2.8                 | 2.8                     | 7.5                                     |        |
|                                                           | RIGHT<br>SIDE | 4.2                 | 4.2                     | 7.5                                     |        |
| SIZE OF BUILDING:                                         | HEIGHT        | 35.8                | 35.8                    | 35                                      |        |
|                                                           | WIDTH         | 66.3                | 66.3                    | not applicable                          |        |
|                                                           | LENGTH        | 33.1                | 33.1                    | not applicable                          |        |
| RATIO OF USABLE<br>OPEN SPACE TO LOT<br>AREA:             |               | 0                   | 0                       | 1023.9                                  |        |
| NO. OF DWELLING<br>UNITS:                                 |               | 3                   | 3                       | 3                                       |        |
| NO. OF PARKING<br>SPACES:                                 |               | 0                   | 0                       | 3                                       |        |
| NO. OF LOADING<br>AREAS:                                  |               | 0                   | 0                       | 0                                       |        |
| DISTANCE TO NEAREST<br>BLDG. ON SAME LOT                  |               | NA                  | NA                      |                                         |        |

## LOCUS PLAN

Tom & Paige Walsh Residence 73 Fayette Street, Unit 1 Cambridge, MA 02139 EvB Design LT 1310 Broadway Somerville, MA 02144

Date:
02/29/24
04/05/24

C 1.C

| 73 Fayette St. Zoning Table            | )                   | Zone: C-1           |                      |                     |                                            |
|----------------------------------------|---------------------|---------------------|----------------------|---------------------|--------------------------------------------|
|                                        |                     | EXISTING CONDITIONS | REQUESTED DIMENSIONS | ORDINANCE REQUIREME | L<br>NTS                                   |
| TOTAL GROSS FLOOR AF                   | REA (G.F.A.)        | 4779 SF             | 4881 SF              | 3,750 SF            | Non Conforming (NC)                        |
| LOT AREA                               |                     | 3,413               | NO CHANGE            | 5,000               | (min.) NC                                  |
| RATIO OF GROSS FLOOR AREA TO LOT AREA  |                     | 1.40                | 1.43                 | 0.75                | (max.) NC                                  |
| LOT AREA FOR EACH DWELLING UNIT (D.U.) |                     | 1,138 SF            | NO CHANGE            | 1,500               | (min.) NC                                  |
| SIZE OF LOT                            | -WIDTH              | 46'                 | NO CHANGE            | 50'                 | (min.) NC                                  |
|                                        | -DEPTH              | 85'                 | NO CHANGE            | -                   | (min.)                                     |
|                                        |                     |                     |                      |                     |                                            |
| SETBACKS (IN FEET)                     | -FRONT (Fayette St) | 7.9'                | NO CHANGE            | 11.4'               | (H+L/4) NC fn(a) Table 5.1 Ch. 31          |
|                                        | -REAR               | 18.2'               | NO CHANGE            | 20'                 | (H+L/4) NC fn (c) table 5.1 Ch. 31         |
|                                        | -NORTH SIDE YARD    | 4.2'                | NO CHANGE            | 7.5'                | (H+L/5, 7'-6"min.) NC fn (n) table 5.1 Ch. |
|                                        | -SOUTH SIDE YARD    | 2.8'                | NO CHANGE            | 7.5'                | (H+L/5, 7'-6"min.) NC fn (n) table 5.1 Ch. |
| SIZE OF BLDG.                          | -HEIGHT             | 35'10"              | NO CHANGE            | 35'0"               | (max.) NC                                  |
|                                        | -LENGTH             | -                   | NO CHANGE            | -                   | (max.)                                     |
|                                        | -WIDTH              |                     | NO CHANGE            | -                   | (max.)                                     |
| RATIO OF PRIVATE OPEN                  | I SPACE TO LOT AREA | 0%                  | NO CHANGE            | 30%                 | (min.) NC                                  |
| NO. OF DWELLINGS                       |                     | 3                   | NO CHANGE            | 1                   | (max.)                                     |
| NO. OF PARKING SPACES                  |                     | 0                   | NO CHANGE            | 1                   | (min./max.)                                |
| NO. OF LOADING AREAS                   |                     | N/A                 | NO CHANGE            | N/A                 | (min.)                                     |
| DISTANCE TO NEAREST BLDG. ON SAME LOT  |                     | N/A                 | NO CHANGE            |                     | (min.)                                     |
|                                        |                     |                     |                      |                     |                                            |