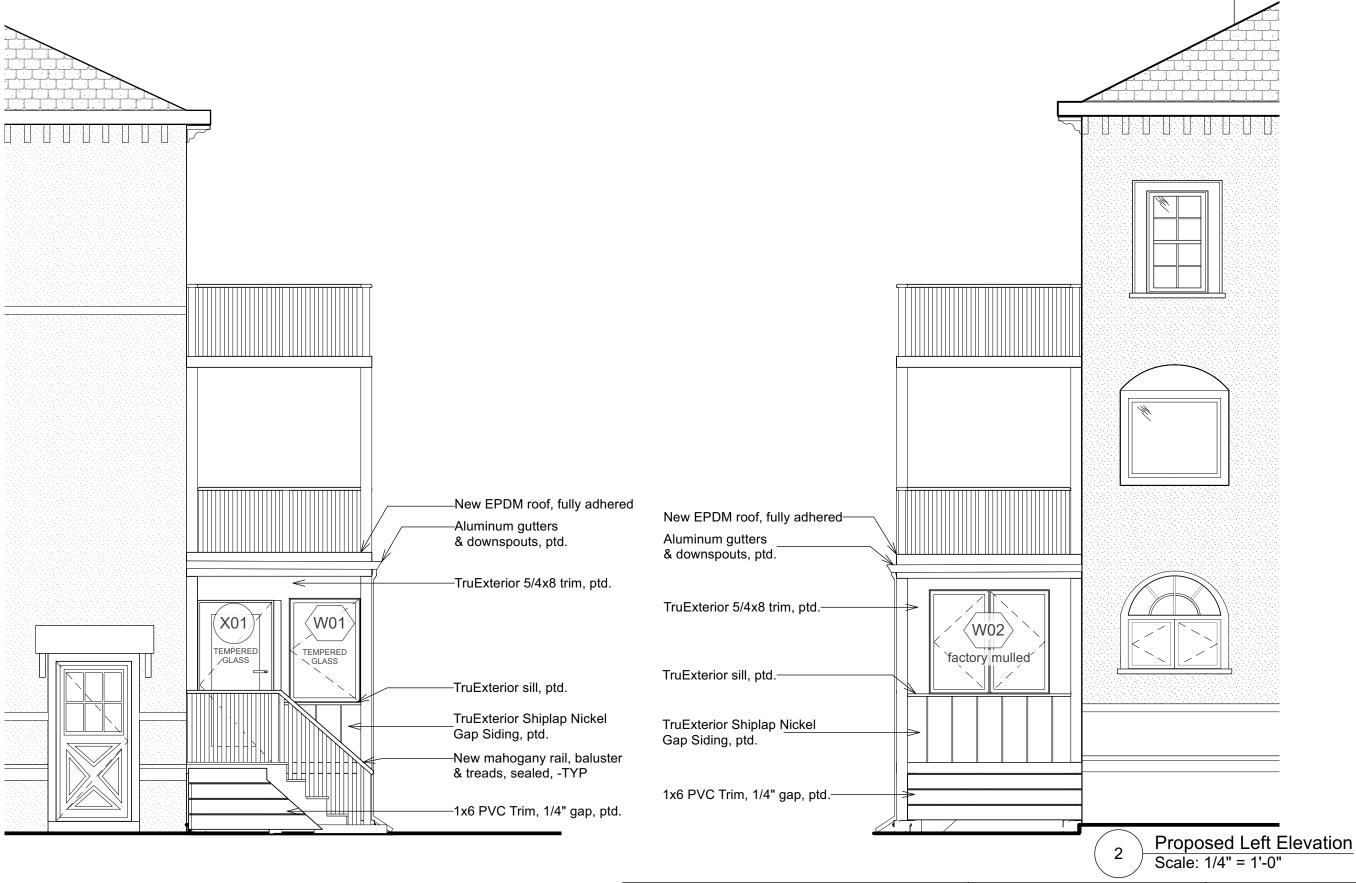

1 Proposed Right Elevation
Scale: 1/4" = 1'-0"

Tom & Paige Walsh Residence 73 Fayette Street, Unit 1 Cambridge, MA 02139 EvB Design LT 1310 Broadway Somerville, MA 02144

Date:
02/29/24
04/05/24
A2.2

Tom & Paige Walsh Residence 73 Fayette Street, Unit 1 Cambridge, MA 02139