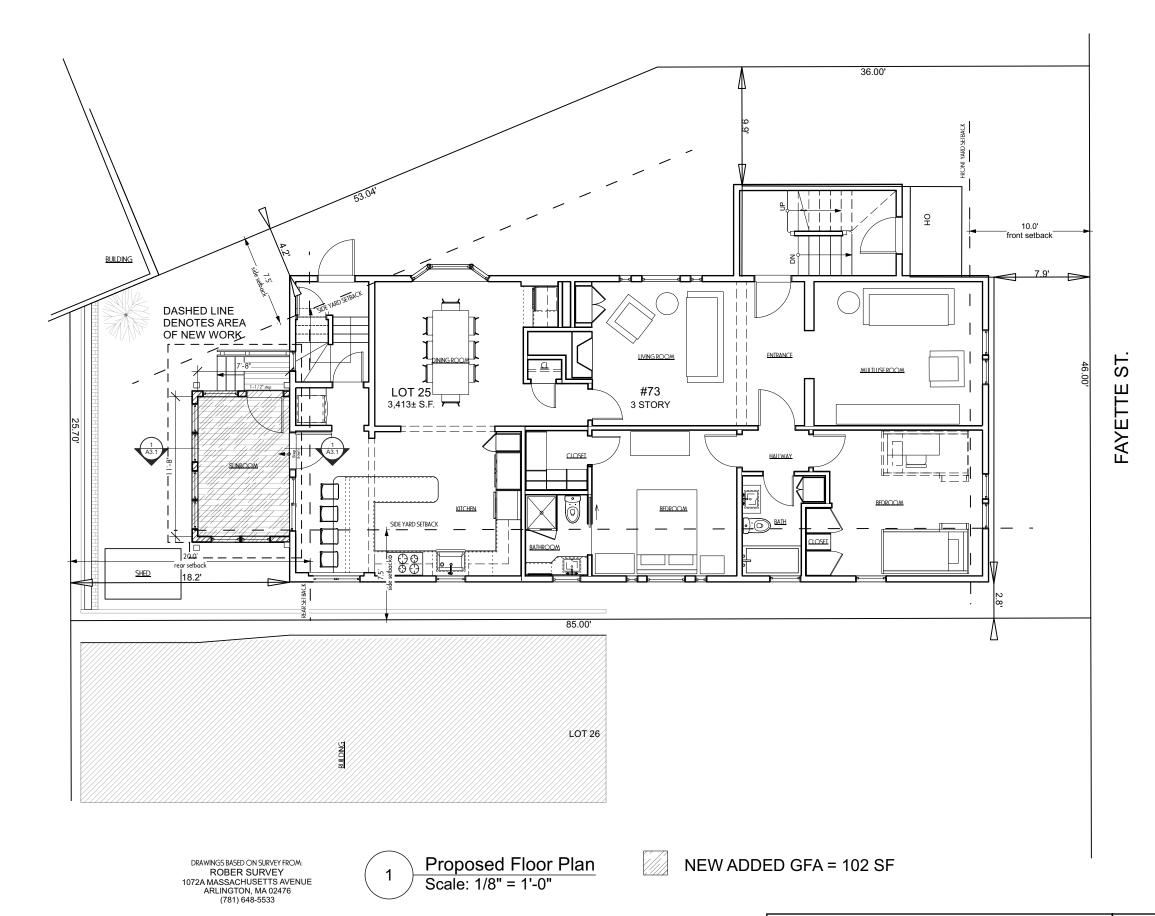

A literal enforcement of the provisions of this Ordinance would involve a hardship for the petitioners as their condominium has only two bedrooms for a family of 5. As the children grow up the family need additional living space for daily activities. The existing rear porch is currently only usable part of the year and enclosing it would provide a much needed additional living space for the family.

The hardship is owing to the noconforming lot size and wedge shaped property lines which render the existing porch nonconforming to yard setbacks. The existing structure is in scale with the neighborhood but small size of the lot creates a a nonconformity to Floor Area Ratio.

Because the proposal is to enclose existing covered porch space it does not create a substantial change to the existing condition and therefore relief may be granted without nullifying or substantially derogating from the purpose of this Ordinance.

| TINE DONG                                                                                                                                                                                                                                                                                                                                                                                                                                                                                                                                                                |
|--------------------------------------------------------------------------------------------------------------------------------------------------------------------------------------------------------------------------------------------------------------------------------------------------------------------------------------------------------------------------------------------------------------------------------------------------------------------------------------------------------------------------------------------------------------------------|
| Tony Hsiao, <i>Chair</i> , Lestra Litchfield, <i>Vice Chair</i> Monika Pauli, Charles Redmon, Katinka Hakuta, <i>Members</i> Nan Laird, Catherine Tice, <i>Alternates</i>                                                                                                                                                                                                                                                                                                                                                                                                |
| CERTIFICATE OF NON-APPLICABILITY                                                                                                                                                                                                                                                                                                                                                                                                                                                                                                                                         |
| Property: 73 Fayette Street                                                                                                                                                                                                                                                                                                                                                                                                                                                                                                                                              |
| Applicant: Edrick vanBeuzekom                                                                                                                                                                                                                                                                                                                                                                                                                                                                                                                                            |
| The Mid Cambridge Neighborhood Conservation District Commission hereby certifies, pursuan to Chapter 2.78, Article III, Section 2.78.140-270 of the Code of the City of Cambridge and the order establishing said district that the work described below does not involve any activity requiring issuance of a Certificate of Appropriateness or Hardship:                                                                                                                                                                                                               |
| Enclose rear porch, not visible from public way.                                                                                                                                                                                                                                                                                                                                                                                                                                                                                                                         |
| Permit #263613 All improvements shall be carried out as shown on the plans and specifications submitted by the applicant, except as modified above. Approved plans and specifications are incorporated by reference into this certificate.                                                                                                                                                                                                                                                                                                                               |
| This certificate is granted upon the condition that the work authorized herein is commenced within six months after the date of issuance. If the work authorized by this certificate is not commenced within six months after the date of issuance or if such work is suspended in significant part for a period of one year after the time the work is commenced, such certificate shall expire and be of no further effect; provided that, for cause, one or more extensions of time for periods not exceeding six months each may be allowed in writing by the Chair. |
| Case Number: MC 6991 Date of Certificate: April 16, 2024                                                                                                                                                                                                                                                                                                                                                                                                                                                                                                                 |
| Attest: A true and correct copy of decision filed with the offices of the City Clerk and the Cambridge Historical Commission on <u>April 16, 2024</u> .  By <u>Tony Hsiao/aac</u> , Chair                                                                                                                                                                                                                                                                                                                                                                                |
| **************************************                                                                                                                                                                                                                                                                                                                                                                                                                                                                                                                                   |