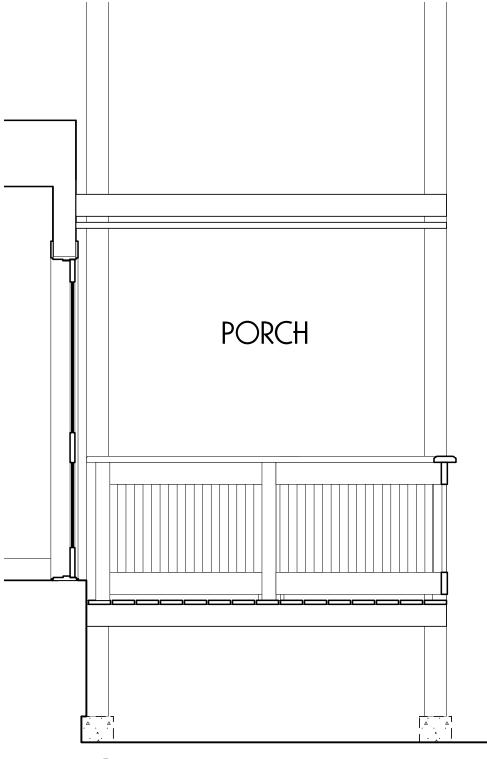

A literal enforcement of the provisions of this Ordinance would involve a hardship for the petitioners as their condominium has only two bedrooms for a family of 5. As the children grow up the family need additional living space for daily activities. The existing rear porch is currently only usable part of the year and enclosing it would provide a much needed additional living space for the family.

The hardship is owing to the noconforming lot size and wedge shaped property lines which render the existing porch nonconforming to yard setbacks. The existing structure is in scale with the neighborhood but small size of the lot creates a a nonconformity to Floor Area Ratio.

Because the proposal is to enclose existing covered porch space it does not create a substantial change to the existing condition and therefore relief may be granted without nullifying or substantially derogating from the purpose of this Ordinance.