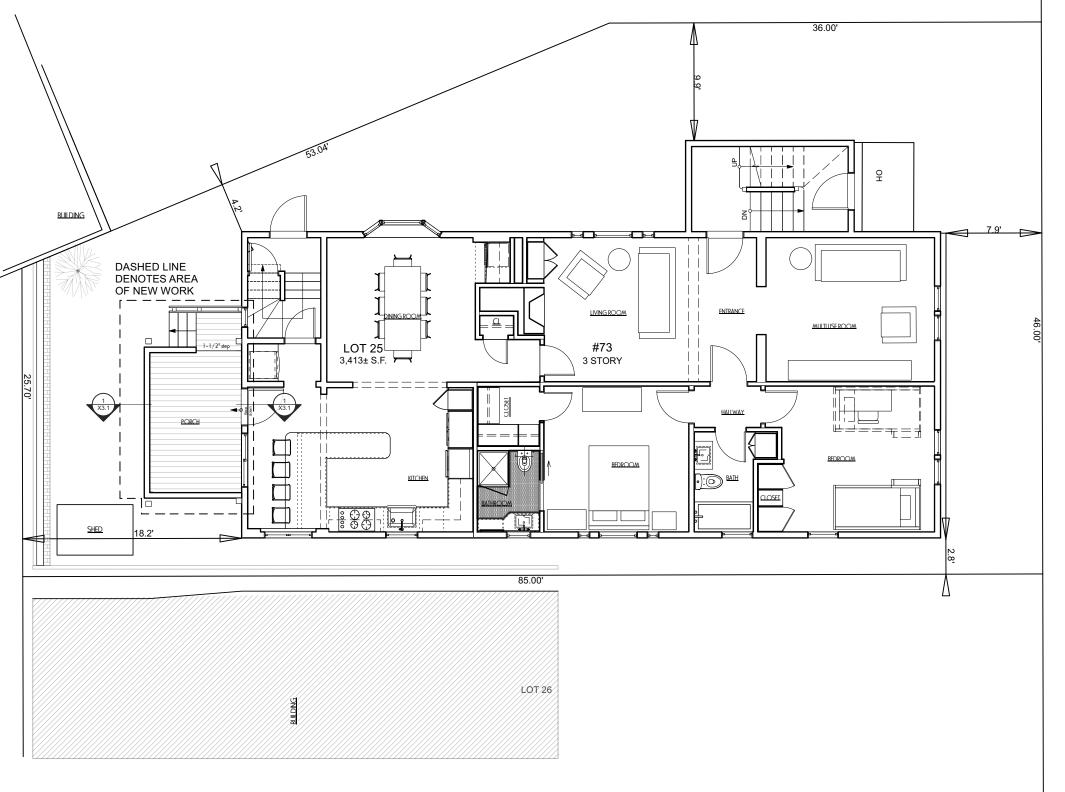

## **GRAPHIC KEY:**

- Existing wall to be removed

- Existing wall to remain

- Existing fixture/finish to be removed

- New wall, typical

Proposed Floor Plan Scale: 1/4" = 1'-0"

Tom & Paige Walsh Residence 73 Fayette Street, Unit 1 Cambridge, MA 02139