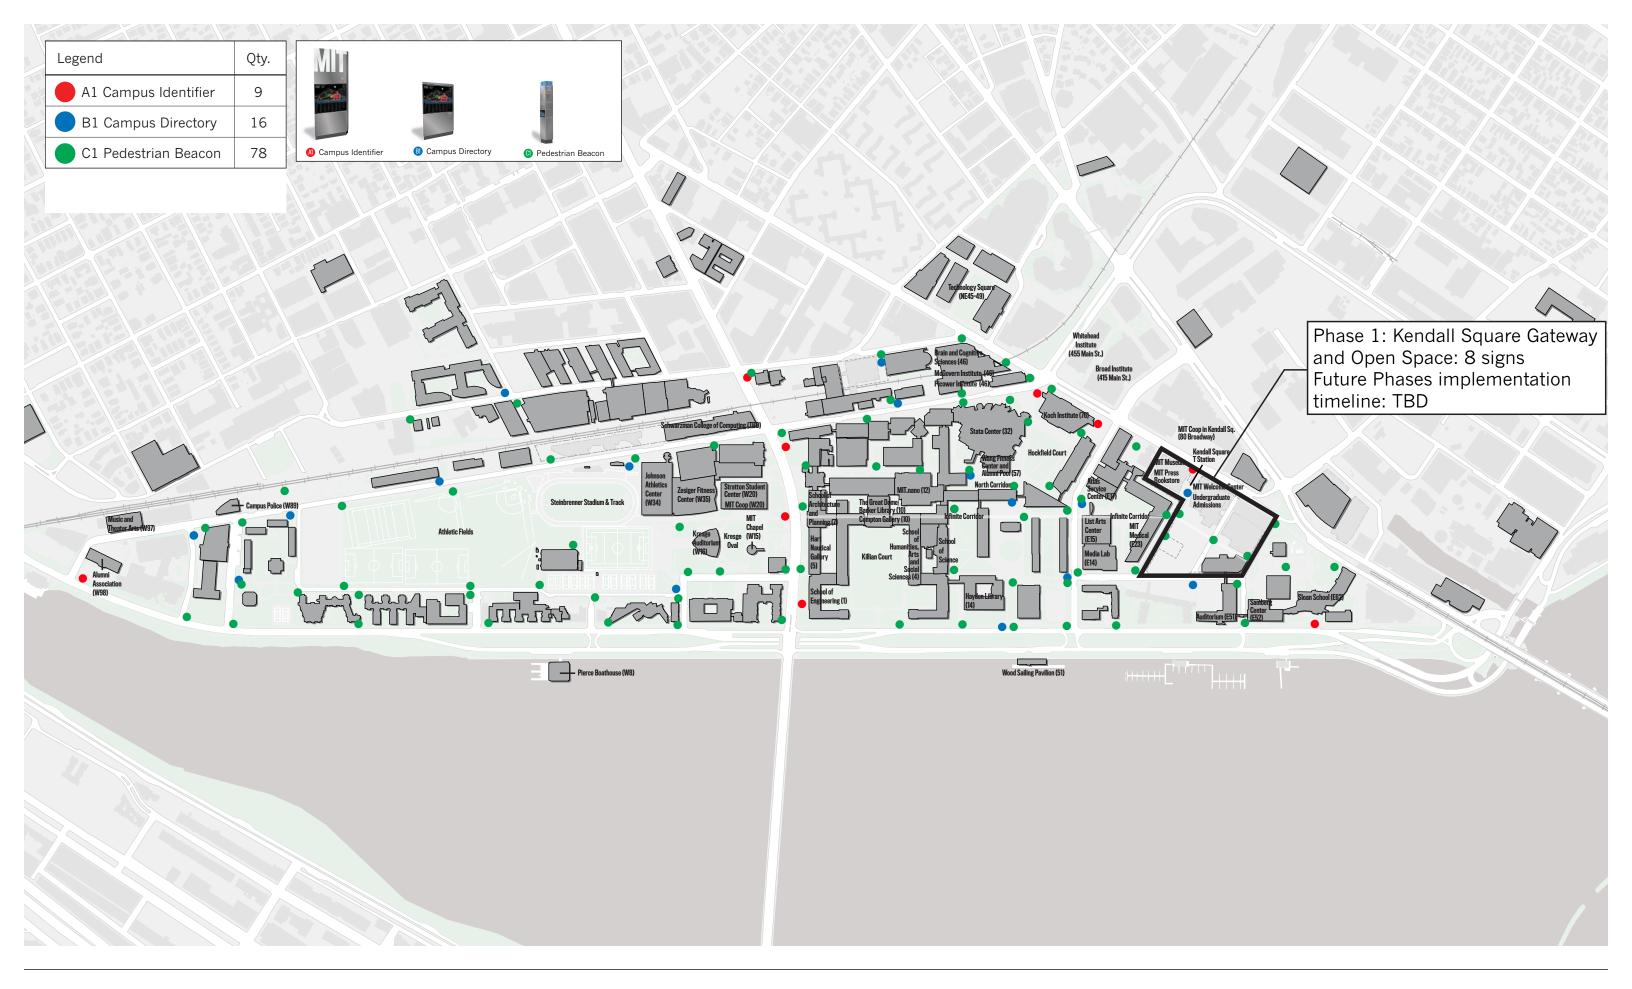

Kendall Square Exterior Signage Location Plan MIT Campus Wayfinding Exterior Signage Program Phase 1 Installation: Kendall Square Gateway

Pentagram

Pentagram

Welcome Center Window Graphics MIT Campus Wayfinding Exterior Signage Program

### Re: 77 Massachusetts Avenue – MIT Wayfinding and Special Identity Sign Variance Application

Dear Ranjit:

The Massachusetts Institute of Technology is submitting this variance application for the installation of a comprehensive wayfinding sign system on the MIT campus and for special identity signs in the Kendall gateway. This application references ninety-one (91) wayfinding signs and three (3) special identity signs that need variances for installation. They are submitted together in this package in order to express the purpose and coherence of such a system, as well as for the administrative convenience of all parties. Each sign which requires a variance is depicted in detail, is located on the MIT campus and has a specific title reference. The specific relief required for each sign is noted.

The MIT Wayfinding Sign program includes 103 individual signs across campus. Ten (10) are exempt from Section 7.000 restrictions as to type, location, height, and size of signs or limitations as to the total area of signs, as they are not visible from a public way (Section 7.16.11 A. 1.) Two (2) signs are in business districts and conform to the requirements of Section 7.16.22.