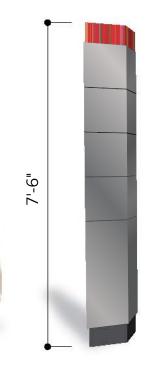

### Re: 77 Massachusetts Avenue – MIT Wayfinding and Special Identity Sign Variance Application

Dear Ranjit:

The Massachusetts Institute of Technology is submitting this variance application for the installation of a comprehensive wayfinding sign system on the MIT campus and for special identity signs in the Kendall gateway. This application references ninety-one (91) wayfinding signs and three (3) special identity signs that need variances for installation. They are submitted together in this package in order to express the purpose and coherence of such a system, as well as for the administrative convenience of all parties. Each sign which requires a variance is depicted in detail, is located on the MIT campus and has a specific title reference. The specific relief required for each sign is noted.

The MIT Wayfinding Sign program includes 103 individual signs across campus. Ten (10) are exempt from Section 7.000 restrictions as to type, location, height, and size of signs or limitations as to the total area of signs, as they are not visible from a public way (Section 7.16.11 A. 1.) Two (2) signs are in business districts and conform to the requirements of Section 7.16.22.

### 6. Zoning Analysis and Relief Requested.

- a. Unique sign identifier;
- b. Zoning district; and
- c. Specific relief requested
- 7. **Application Slide Deck.** The slides outline the Wayfinding Sign program and special identity signs.
  - a. The nature and purpose of the wayfinding program and the special identity signs;
  - b. The zoning relief needed for each sign;
  - c. The design and location of each sign;
  - d. Mock-ups and rendering of each sign type; and
  - e. Campus and quadrant location plan for the three sign types.