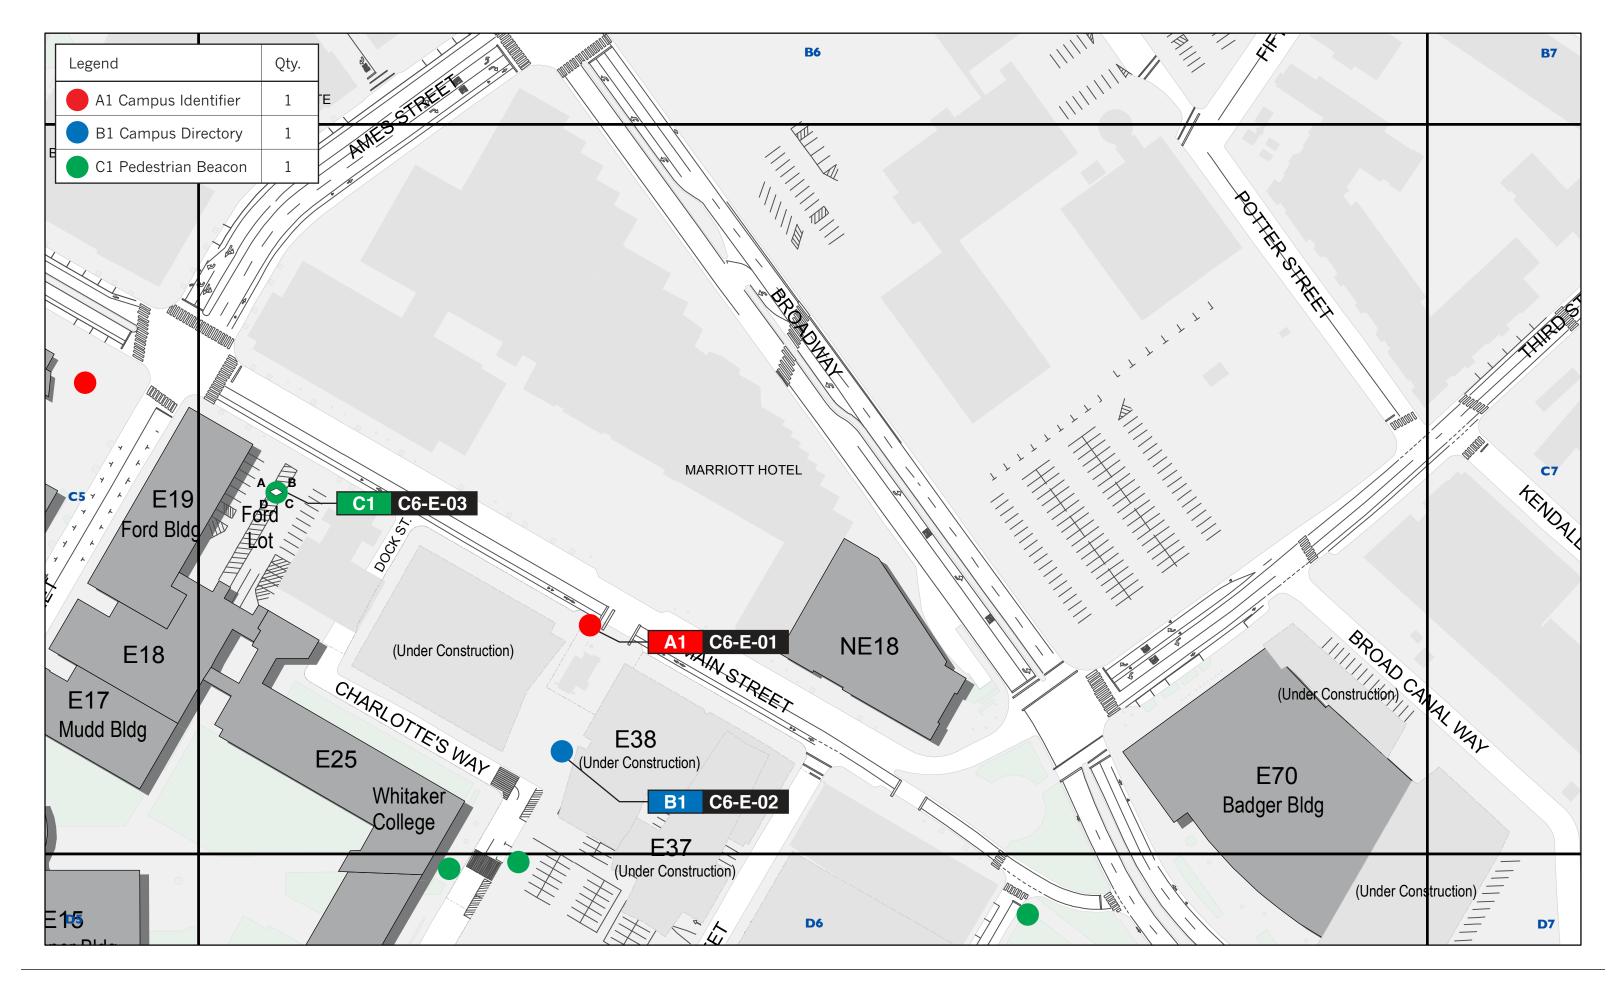

### Re: 77 Massachusetts Avenue – MIT Wayfinding and Special Identity Sign Variance Application

Dear Ranjit:

The Massachusetts Institute of Technology is submitting this variance application for the installation of a comprehensive wayfinding sign system on the MIT campus and for special identity signs in the Kendall gateway. This application references ninety-one (91) wayfinding signs and three (3) special identity signs that need variances for installation. They are submitted together in this package in order to express the purpose and coherence of such a system, as well as for the administrative convenience of all parties. Each sign which requires a variance is depicted in detail, is located on the MIT campus and has a specific title reference. The specific relief required for each sign is noted.

The MIT Wayfinding Sign program includes 103 individual signs across campus. Ten (10) are exempt from Section 7.000 restrictions as to type, location, height, and size of signs or limitations as to the total area of signs, as they are not visible from a public way (Section 7.16.11 A. 1.) Two (2) signs are in business districts and conform to the requirements of Section 7.16.22.

### 6. Zoning Analysis and Relief Requested.

- a. Unique sign identifier;
- b. Zoning district; and
- c. Specific relief requested
- 7. **Application Slide Deck.** The slides outline the Wayfinding Sign program and special identity signs.
  - a. The nature and purpose of the wayfinding program and the special identity signs;
  - b. The zoning relief needed for each sign;
  - c. The design and location of each sign;
  - d. Mock-ups and rendering of each sign type; and
  - e. Campus and quadrant location plan for the three sign types.