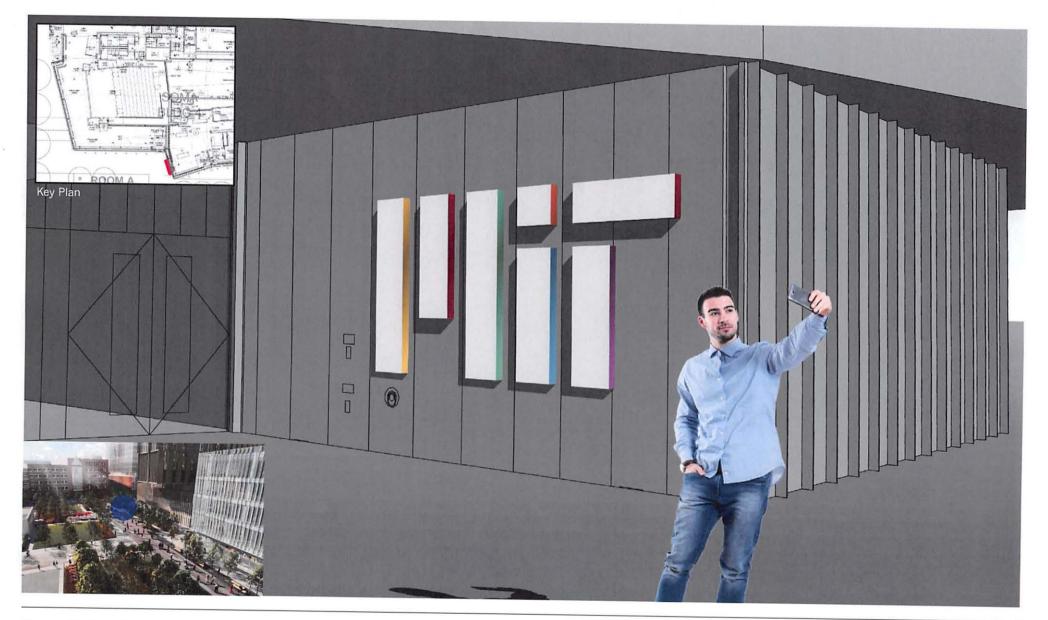

I even support their 3 over-sized wall signs that require zoning variances. MIT's representatives explained that all three wall signs face inward towards MIT's campus, not toward a Cambridge public way. My **Attachment** that MIT sent me shows these 3 signs' campus-facing locations with lilac-colored shading: "MUSEUM" (white letters on glass), "WELCOME" (white letters on glass) & "MIT" (colorful logo on "selfie" wall).

Museum Window Sigange and Graphics MIT Campus Wayfinding Exterior Signage Program

Welcome Center Selfie Moment MIT Campus Wayfinding Exterior Signage Program

20-025\Maps\MITLandParcels.mx0

Basemap: Facility Information Systems (2021)