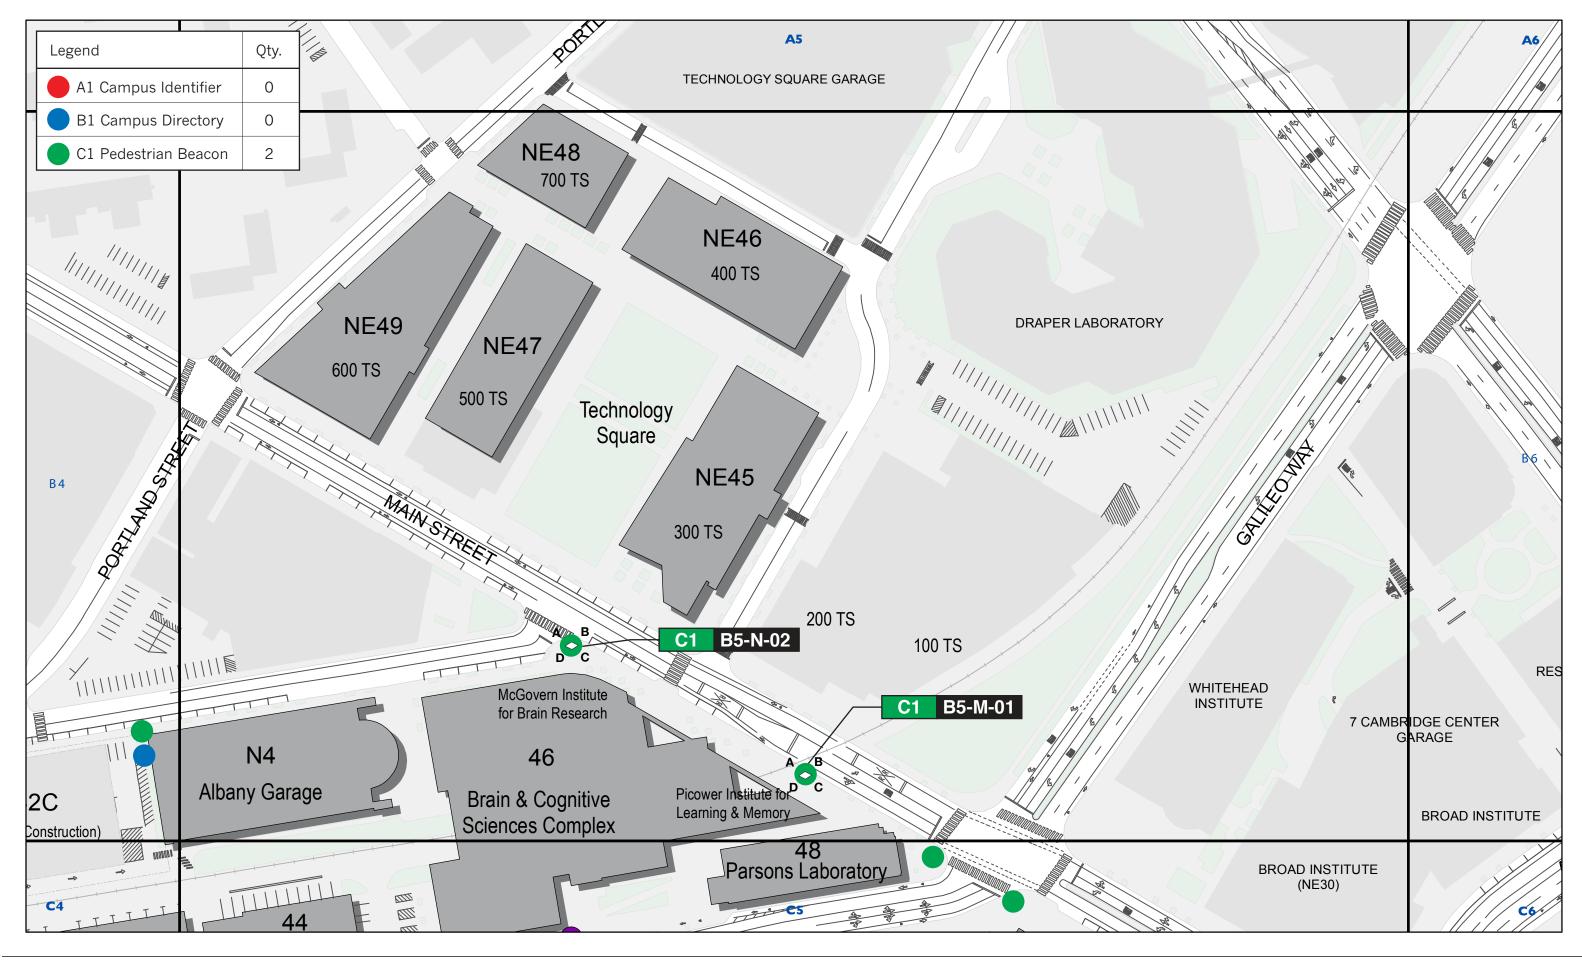

### Re: 77 Massachusetts Avenue – MIT Wayfinding and Special Identity Sign Variance Application

Dear Ranjit:

The Massachusetts Institute of Technology is submitting this variance application for the installation of a comprehensive wayfinding sign system on the MIT campus and for special identity signs in the Kendall gateway. This application references ninety-one (91) wayfinding signs and three (3) special identity signs that need variances for installation. They are submitted together in this package in order to express the purpose and coherence of such a system, as well as for the administrative convenience of all parties. Each sign which requires a variance is depicted in detail, is located on the MIT campus and has a specific title reference. The specific relief required for each sign is noted.

The MIT Wayfinding Sign program includes 103 individual signs across campus. Ten (10) are exempt from Section 7.000 restrictions as to type, location, height, and size of signs or limitations as to the total area of signs, as they are not visible from a public way (Section 7.16.11 A. 1.) Two (2) signs are in business districts and conform to the requirements of Section 7.16.22.

### 6. Zoning Analysis and Relief Requested.

- a. Unique sign identifier;
- b. Zoning district; and
- c. Specific relief requested
- 7. **Application Slide Deck.** The slides outline the Wayfinding Sign program and special identity signs.
  - a. The nature and purpose of the wayfinding program and the special identity signs;
  - b. The zoning relief needed for each sign;
  - c. The design and location of each sign;
  - d. Mock-ups and rendering of each sign type; and
  - e. Campus and quadrant location plan for the three sign types.