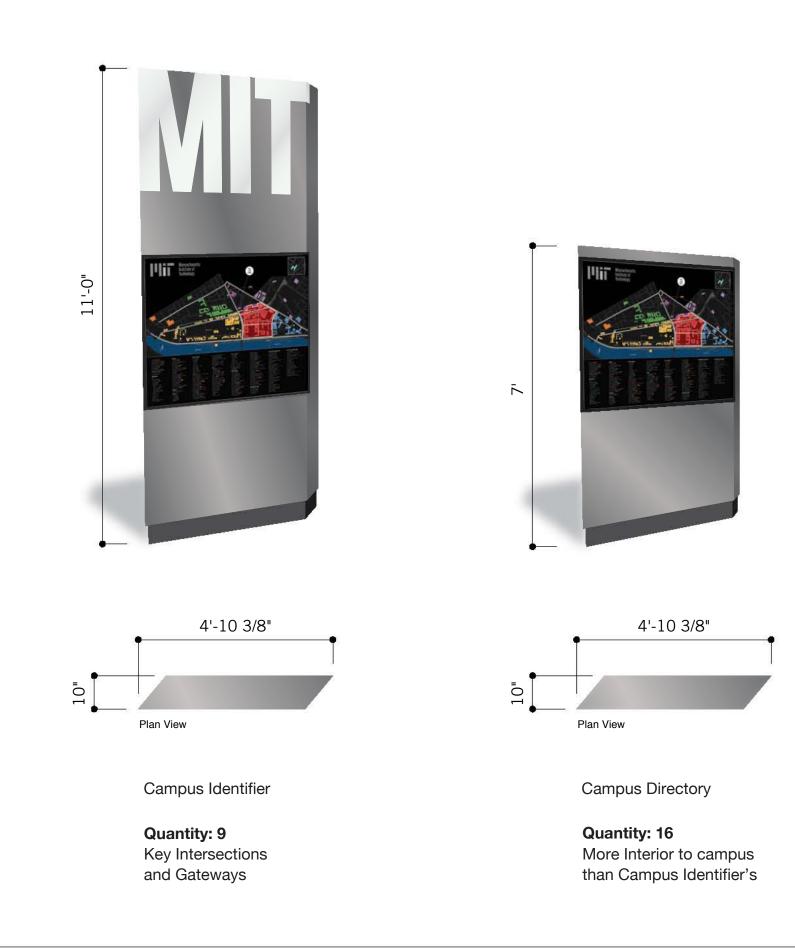

### Re: 77 Massachusetts Avenue – MIT Wayfinding and Special Identity Sign Variance Application

Dear Ranjit:

The Massachusetts Institute of Technology is submitting this variance application for the installation of a comprehensive wayfinding sign system on the MIT campus and for special identity signs in the Kendall gateway. This application references ninety-one (91) wayfinding signs and three (3) special identity signs that need variances for installation. They are submitted together in this package in order to express the purpose and coherence of such a system, as well as for the administrative convenience of all parties. Each sign which requires a variance is depicted in detail, is located on the MIT campus and has a specific title reference. The specific relief required for each sign is noted.

The MIT Wayfinding Sign program includes 103 individual signs across campus. Ten (10) are exempt from Section 7.000 restrictions as to type, location, height, and size of signs or limitations as to the total area of signs, as they are not visible from a public way (Section 7.16.11 A. 1.) Two (2) signs are in business districts and conform to the requirements of Section 7.16.22.

### 6. Zoning Analysis and Relief Requested.

- a. Unique sign identifier;
- b. Zoning district; and
- c. Specific relief requested
- 7. **Application Slide Deck.** The slides outline the Wayfinding Sign program and special identity signs.
  - a. The nature and purpose of the wayfinding program and the special identity signs;
  - b. The zoning relief needed for each sign;
  - c. The design and location of each sign;
  - d. Mock-ups and rendering of each sign type; and
  - e. Campus and quadrant location plan for the three sign types.