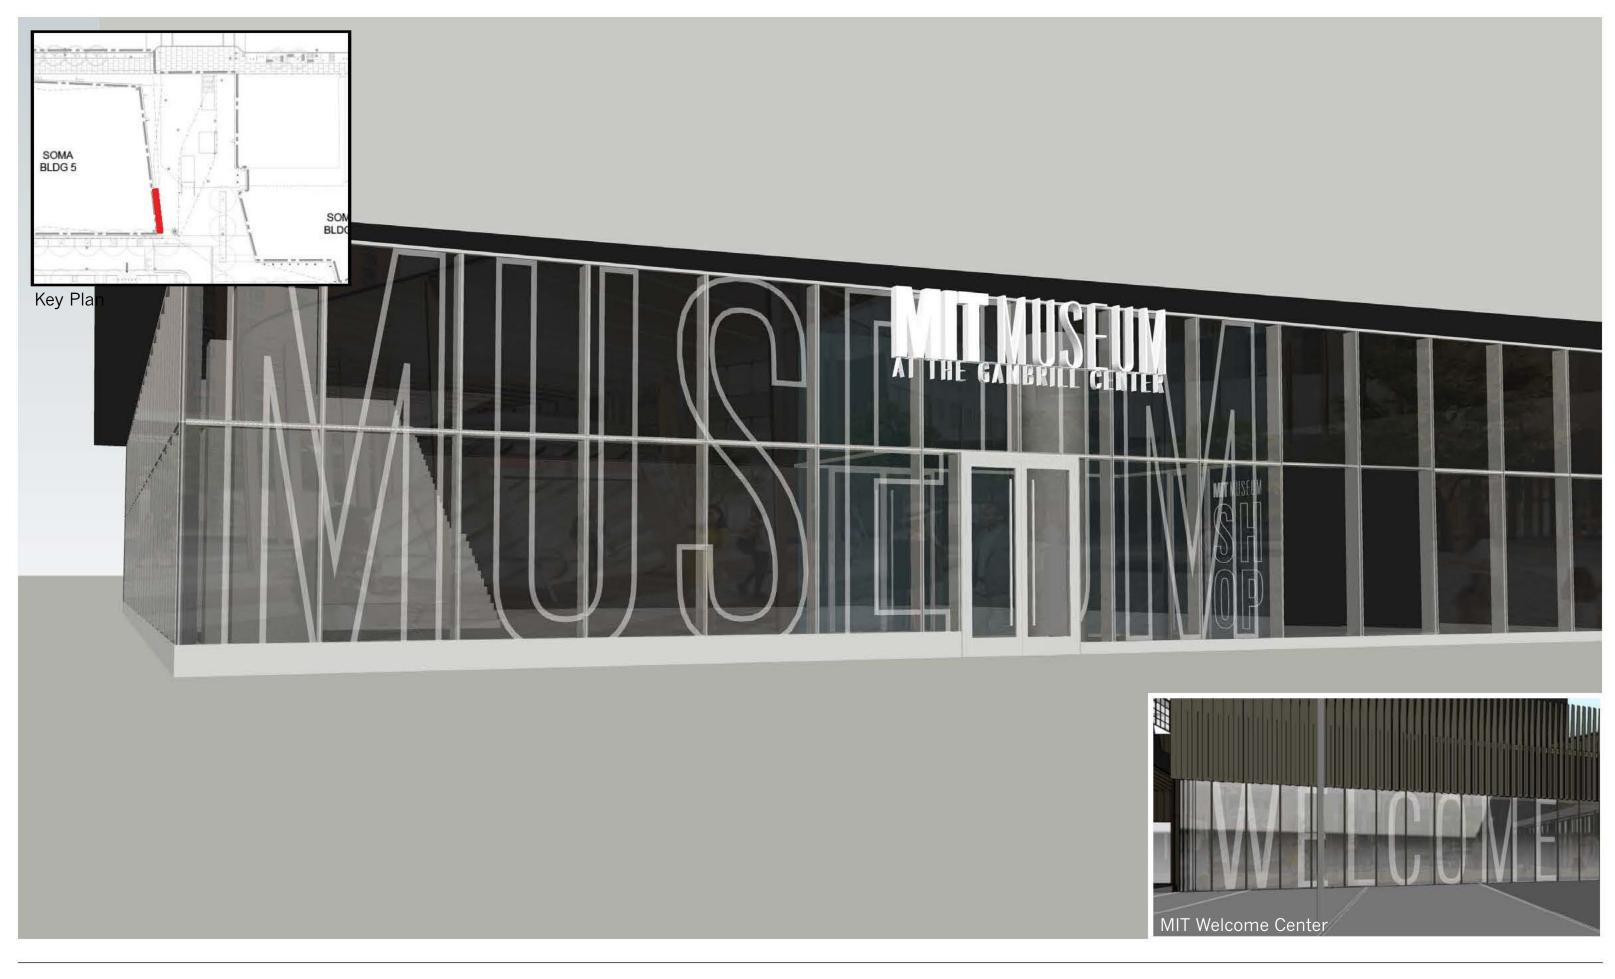

I even support their 3 over-sized wall signs that require zoning variances. MIT's representatives explained that all three wall signs face inward towards MIT's campus, not toward a Cambridge public way. My **Attachment** that MIT sent me shows these 3 signs' campus-facing locations with lilac-colored shading: "MUSEUM" (white letters on glass), "WELCOME" (white letters on glass) & "MIT" (colorful logo on "selfie" wall).

Museum Window Sigange and Graphics MIT Campus Wayfinding Exterior Signage Program

Welcome Center Selfie Moment MIT Campus Wayfinding Exterior Signage Program

20-025\Maps\MITLandParcels.mx0

Basemap: Facility Information Systems (2021)