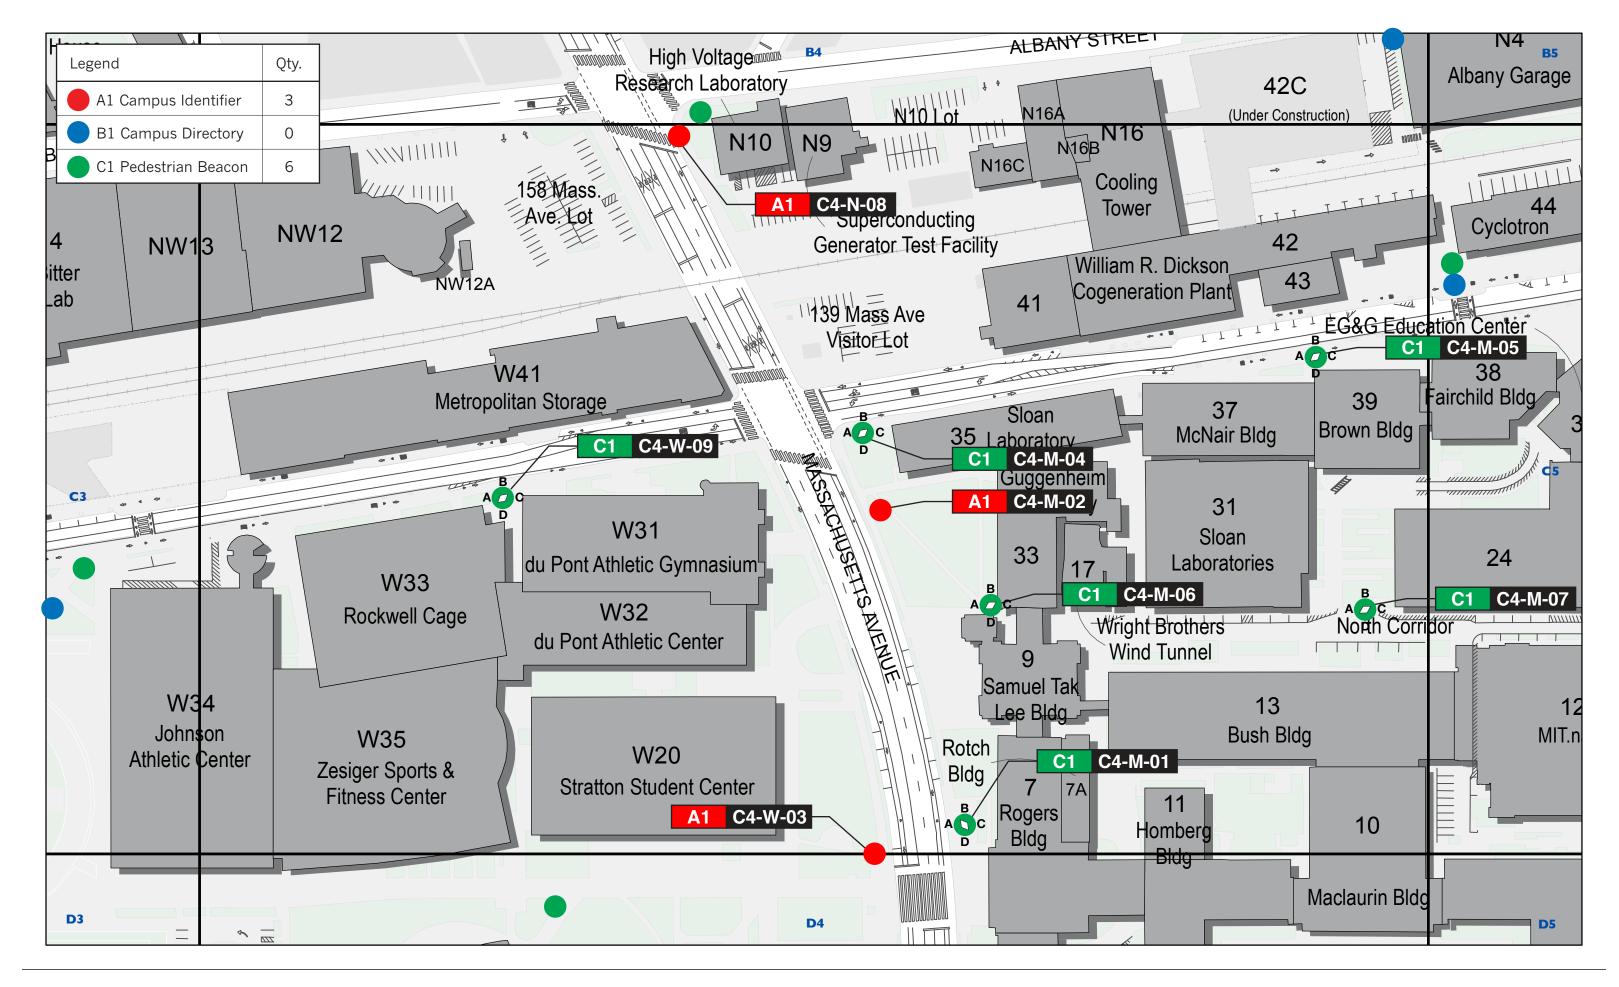

### Re: 77 Massachusetts Avenue – MIT Wayfinding and Special Identity Sign Variance Application

Dear Ranjit:

The Massachusetts Institute of Technology is submitting this variance application for the installation of a comprehensive wayfinding sign system on the MIT campus and for special identity signs in the Kendall gateway. This application references ninety-one (91) wayfinding signs and three (3) special identity signs that need variances for installation. They are submitted together in this package in order to express the purpose and coherence of such a system, as well as for the administrative convenience of all parties. Each sign which requires a variance is depicted in detail, is located on the MIT campus and has a specific title reference. The specific relief required for each sign is noted.

The MIT Wayfinding Sign program includes 103 individual signs across campus. Ten (10) are exempt from Section 7.000 restrictions as to type, location, height, and size of signs or limitations as to the total area of signs, as they are not visible from a public way (Section 7.16.11 A. 1.) Two (2) signs are in business districts and conform to the requirements of Section 7.16.22.

### 6. Zoning Analysis and Relief Requested.

- a. Unique sign identifier;
- b. Zoning district; and
- c. Specific relief requested
- 7. **Application Slide Deck.** The slides outline the Wayfinding Sign program and special identity signs.
  - a. The nature and purpose of the wayfinding program and the special identity signs;
  - b. The zoning relief needed for each sign;
  - c. The design and location of each sign;
  - d. Mock-ups and rendering of each sign type; and
  - e. Campus and quadrant location plan for the three sign types.