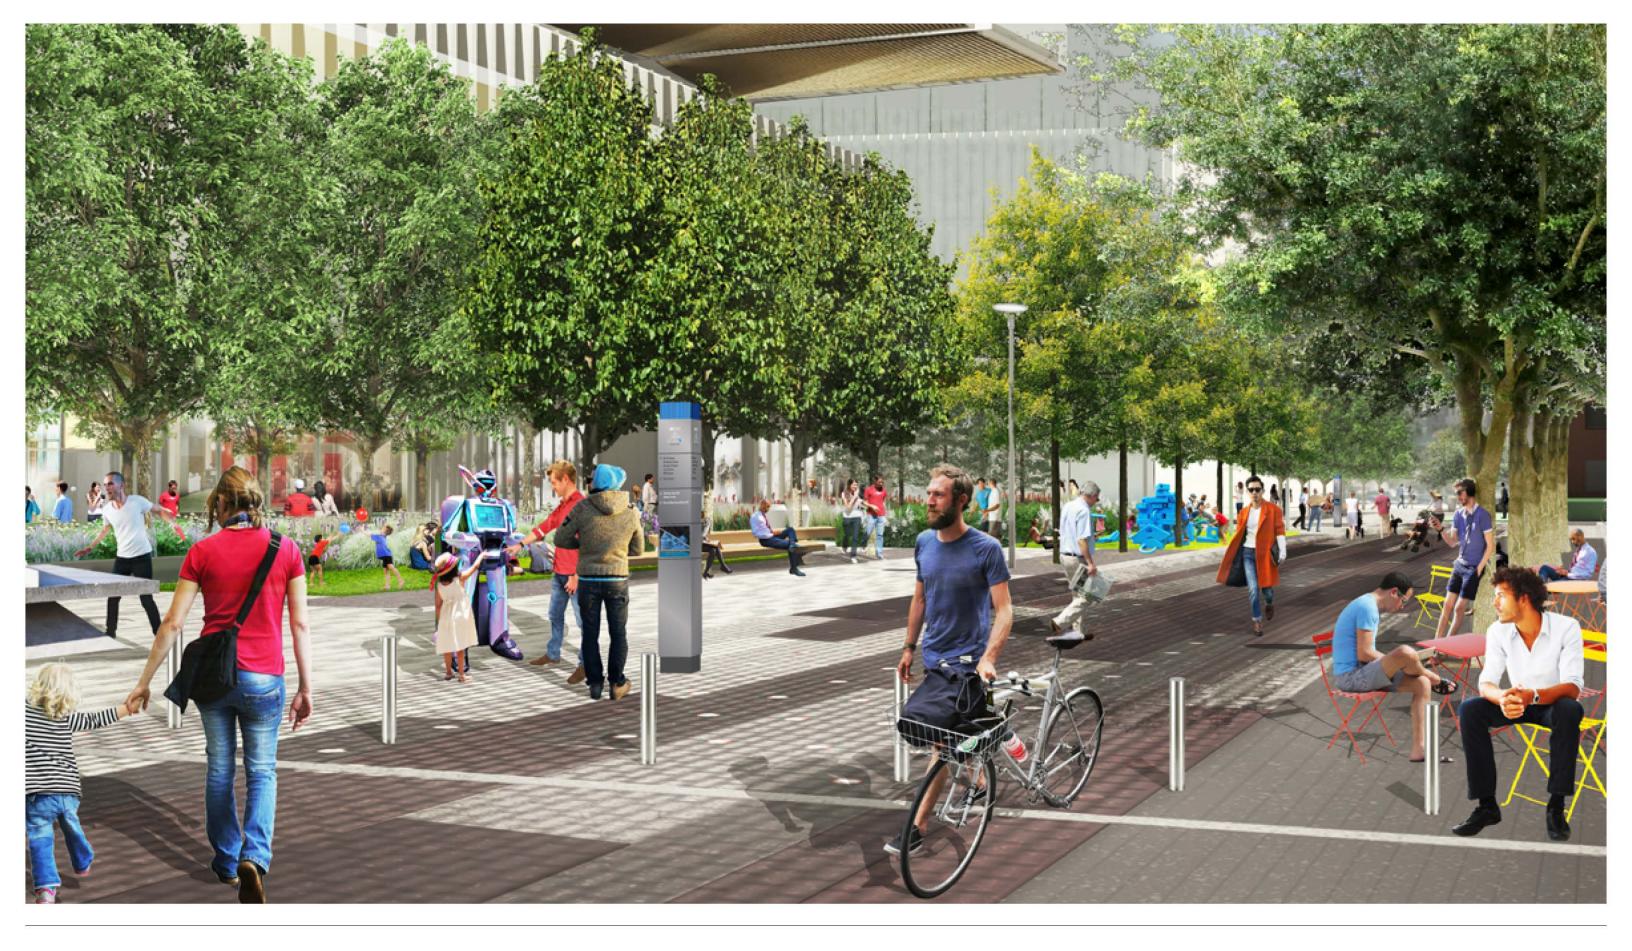

- Visitors to Kendall Square, emerging from the Kendall/MIT Red Line station have asked for decades, "Where is MIT?" The Wayfinding system is an answer to this perennial question.
- Visitors to MIT, even from nearby neighborhoods, often find the campus hard to navigate, with the inscrutable building numbering system and minimal campus signage. The comprehensive wayfinding system is a direct response to this public need.
- The signs themselves are attractive, consistent with the modern, industrial design ethos of Kendall and MIT, without internal or external lighting, located along sidewalks and pathways in a rational manner to guide visitors, in a number and size sufficient to serve their purpose, without overwhelming the campus environment.

Free-standing signs are allowed for non-residential uses in residential districts, but are restricted to a maximum of four feet in height. Every sign in the MIT Wayfinding Sign program is in excess of four feet high and most (73 out of 88) of the signs in residential districts are located near the back of the sidewalk, closer than one-half of the front yard setback required. This size, height and proximity to the sidewalk allows the wayfinding sign to be viewed comfortably by pedestrians. Wayfinding signs less than four feet high and placed at the zoning-required distance from the sidewalk would be difficult, if not impossible, to read, defying the express purpose of the wayfinding system.