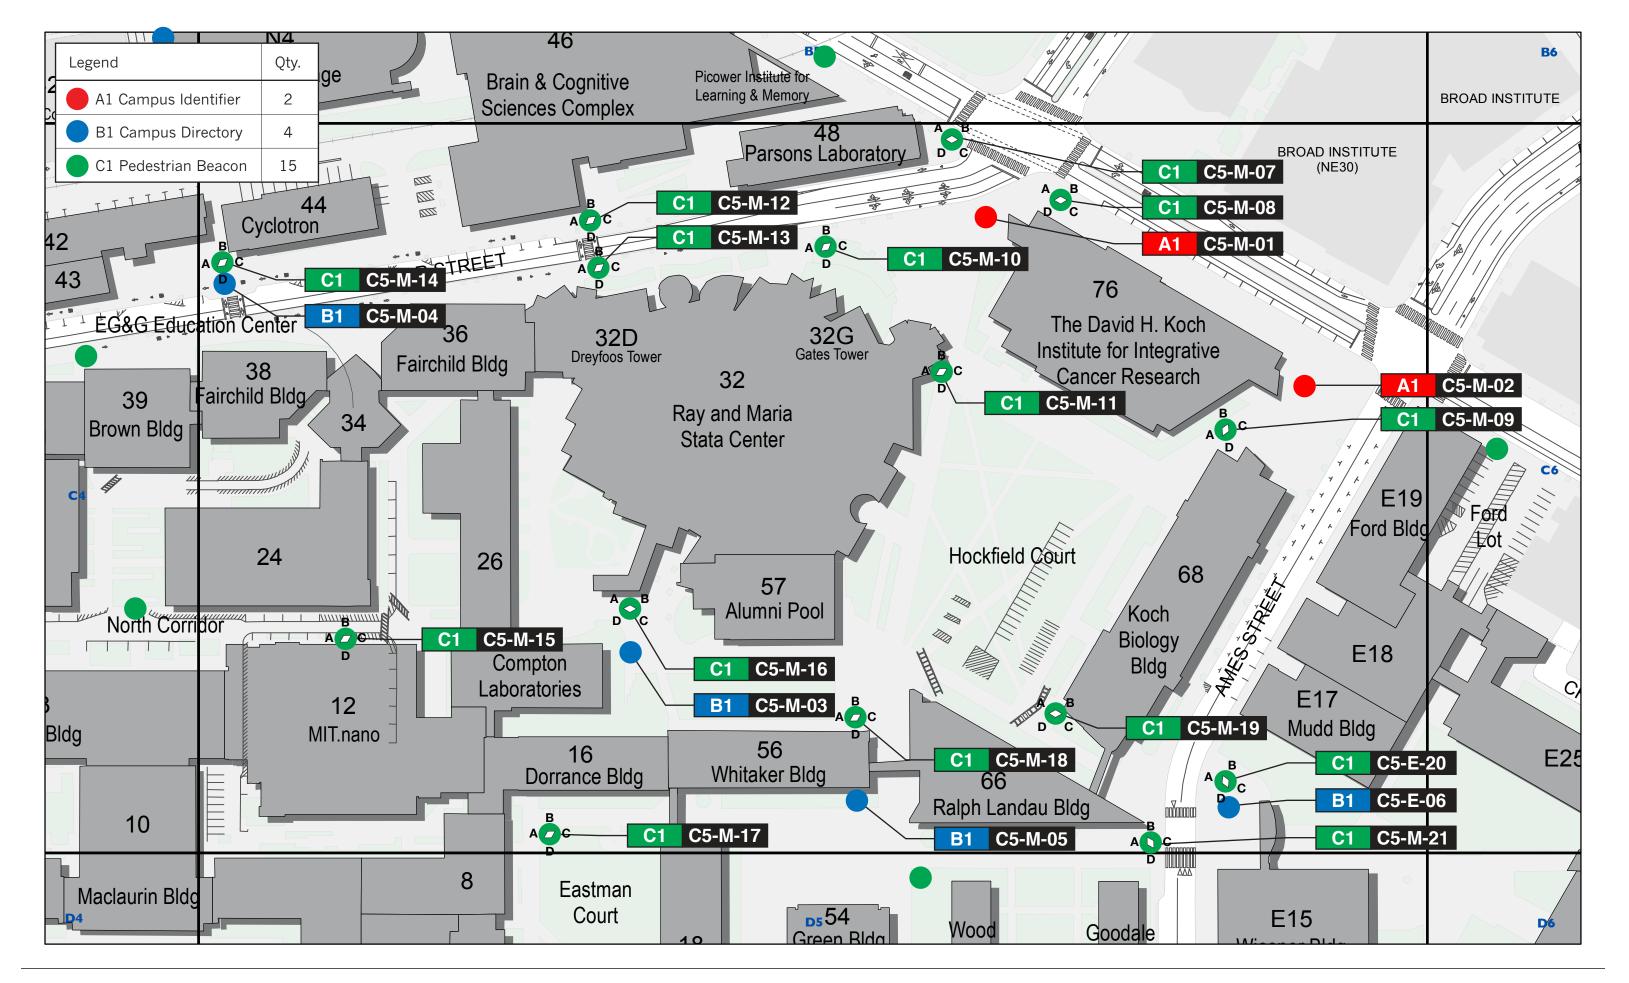

### Re: 77 Massachusetts Avenue – MIT Wayfinding and Special Identity Sign Variance Application

Dear Ranjit:

The Massachusetts Institute of Technology is submitting this variance application for the installation of a comprehensive wayfinding sign system on the MIT campus and for special identity signs in the Kendall gateway. This application references ninety-one (91) wayfinding signs and three (3) special identity signs that need variances for installation. They are submitted together in this package in order to express the purpose and coherence of such a system, as well as for the administrative convenience of all parties. Each sign which requires a variance is depicted in detail, is located on the MIT campus and has a specific title reference. The specific relief required for each sign is noted.

The MIT Wayfinding Sign program includes 103 individual signs across campus. Ten (10) are exempt from Section 7.000 restrictions as to type, location, height, and size of signs or limitations as to the total area of signs, as they are not visible from a public way (Section 7.16.11 A. 1.) Two (2) signs are in business districts and conform to the requirements of Section 7.16.22.

### 6. Zoning Analysis and Relief Requested.

- a. Unique sign identifier;
- b. Zoning district; and
- c. Specific relief requested
- 7. **Application Slide Deck.** The slides outline the Wayfinding Sign program and special identity signs.
  - a. The nature and purpose of the wayfinding program and the special identity signs;
  - b. The zoning relief needed for each sign;
  - c. The design and location of each sign;
  - d. Mock-ups and rendering of each sign type; and
  - e. Campus and quadrant location plan for the three sign types.