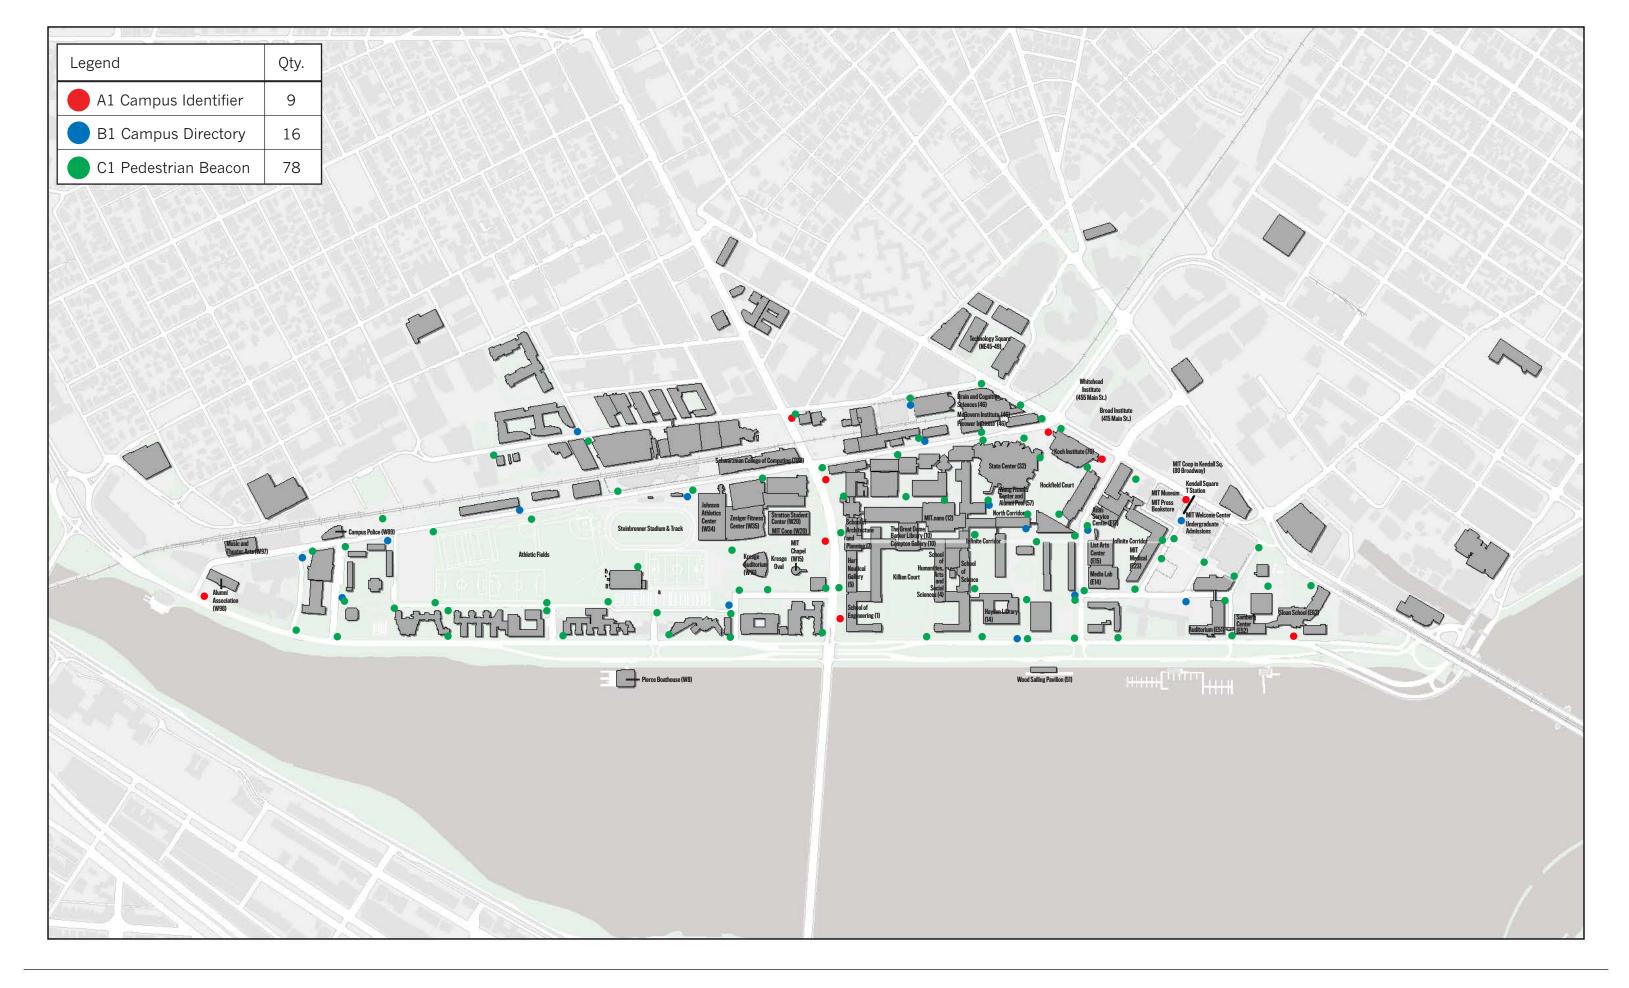

### Re: 77 Massachusetts Avenue – MIT Wayfinding and Special Identity Sign Variance Application

Dear Ranjit:

The Massachusetts Institute of Technology is submitting this variance application for the installation of a comprehensive wayfinding sign system on the MIT campus and for special identity signs in the Kendall gateway. This application references ninety-one (91) wayfinding signs and three (3) special identity signs that need variances for installation. They are submitted together in this package in order to express the purpose and coherence of such a system, as well as for the administrative convenience of all parties. Each sign which requires a variance is depicted in detail, is located on the MIT campus and has a specific title reference. The specific relief required for each sign is noted.

The MIT Wayfinding Sign program includes 103 individual signs across campus. Ten (10) are exempt from Section 7.000 restrictions as to type, location, height, and size of signs or limitations as to the total area of signs, as they are not visible from a public way (Section 7.16.11 A. 1.) Two (2) signs are in business districts and conform to the requirements of Section 7.16.22.