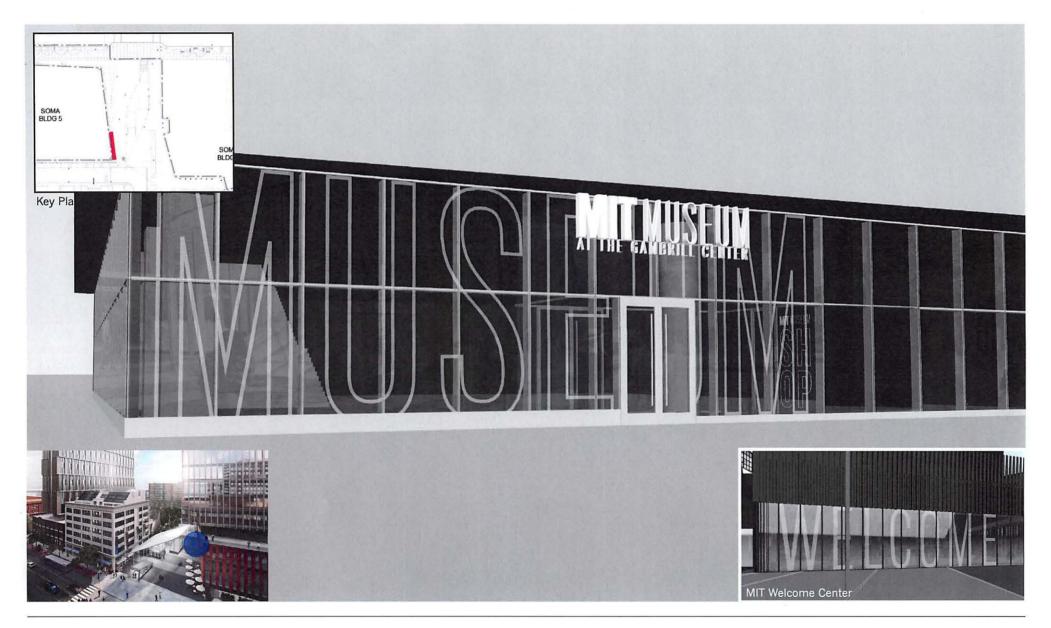

I even support their 3 over-sized wall signs that require zoning variances. MIT's representatives explained that all three wall signs face inward towards MIT's campus, not toward a Cambridge public way. My **Attachment** that MIT sent me shows these 3 signs' campus-facing locations with lilac-colored shading: "MUSEUM" (white letters on glass), "WELCOME" (white letters on glass) & "MIT" (colorful logo on "selfie" wall).

Museum Window Sigange and Graphics MIT Campus Wayfinding Exterior Signage Program

Welcome Center Selfie Moment MIT Campus Wayfinding Exterior Signage Program

20-025\Maps\MITLandParcels.mx0

Basemap: Facility Information Systems (2021)