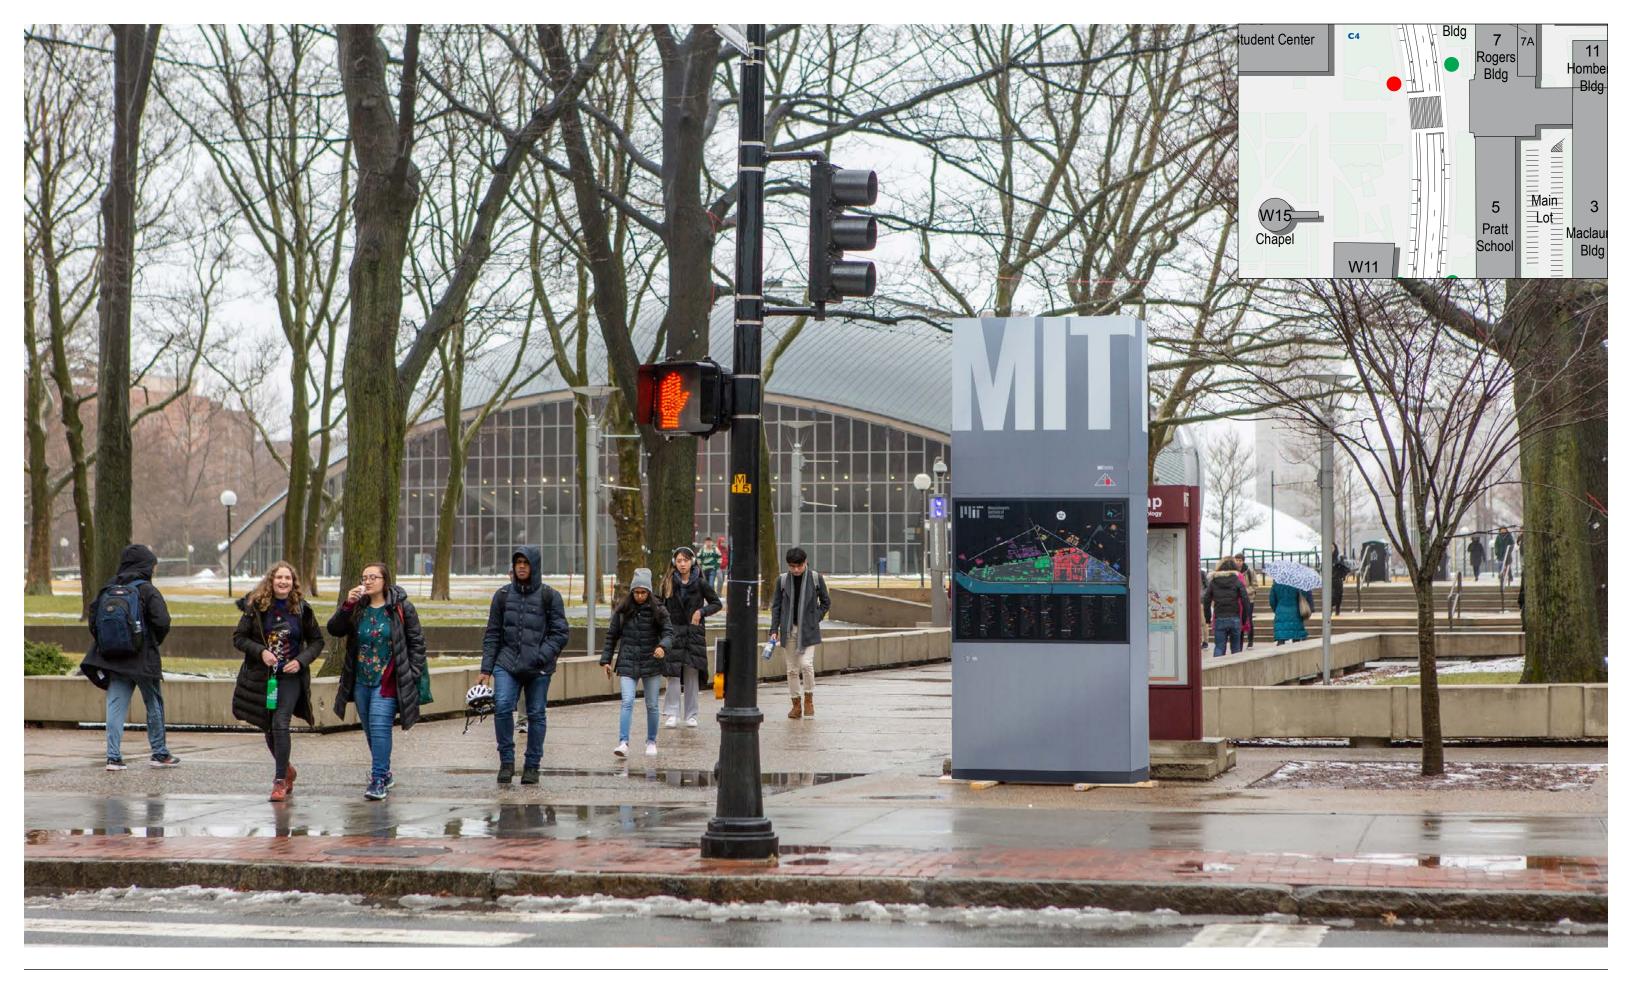

### Re: 77 Massachusetts Avenue – MIT Wayfinding and Special Identity Sign Variance Application

Dear Ranjit:

The Massachusetts Institute of Technology is submitting this variance application for the installation of a comprehensive wayfinding sign system on the MIT campus and for special identity signs in the Kendall gateway. This application references ninety-one (91) wayfinding signs and three (3) special identity signs that need variances for installation. They are submitted together in this package in order to express the purpose and coherence of such a system, as well as for the administrative convenience of all parties. Each sign which requires a variance is depicted in detail, is located on the MIT campus and has a specific title reference. The specific relief required for each sign is noted.

The MIT Wayfinding Sign program includes 103 individual signs across campus. Ten (10) are exempt from Section 7.000 restrictions as to type, location, height, and size of signs or limitations as to the total area of signs, as they are not visible from a public way (Section 7.16.11 A. 1.) Two (2) signs are in business districts and conform to the requirements of Section 7.16.22.

Free-standing signs are allowed for non-residential uses in residential districts, but are restricted to a maximum of four feet in height. Every sign in the MIT Wayfinding Sign program is in excess of four feet high and most (73 out of 88) of the signs in residential districts are located near the back of the sidewalk, closer than one-half of the front yard setback required. This size, height and proximity to the sidewalk allows the wayfinding sign to be viewed comfortably by pedestrians. Wayfinding signs less than four feet high and placed at the zoning-required distance from the sidewalk would be difficult, if not impossible, to read, defying the express purpose of the wayfinding system.