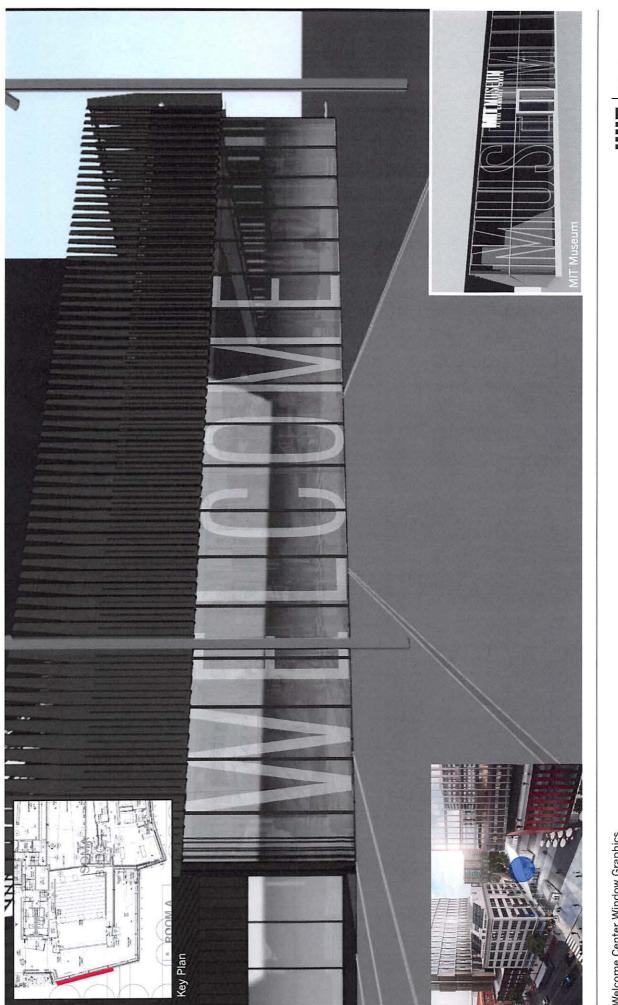

I even support their 3 over-sized wall signs that require zoning variances. MIT's representatives explained that all three wall signs face inward towards MIT's campus, not toward a Cambridge public way. My **Attachment** that MIT sent me shows these 3 signs' campus-facing locations with lilac-colored shading: "MUSEUM" (white letters on glass), "WELCOME" (white letters on glass) & "MIT" (colorful logo on "selfie" wall).

Museum Window Sigange and Graphics MIT Campus Wayfinding Exterior Signage Program

Welcome Center Selfie Moment MIT Campus Wayfinding Exterior Signage Program

20-025\Maps\MITLandParcels.mx0

Basemap: Facility Information Systems (2021)