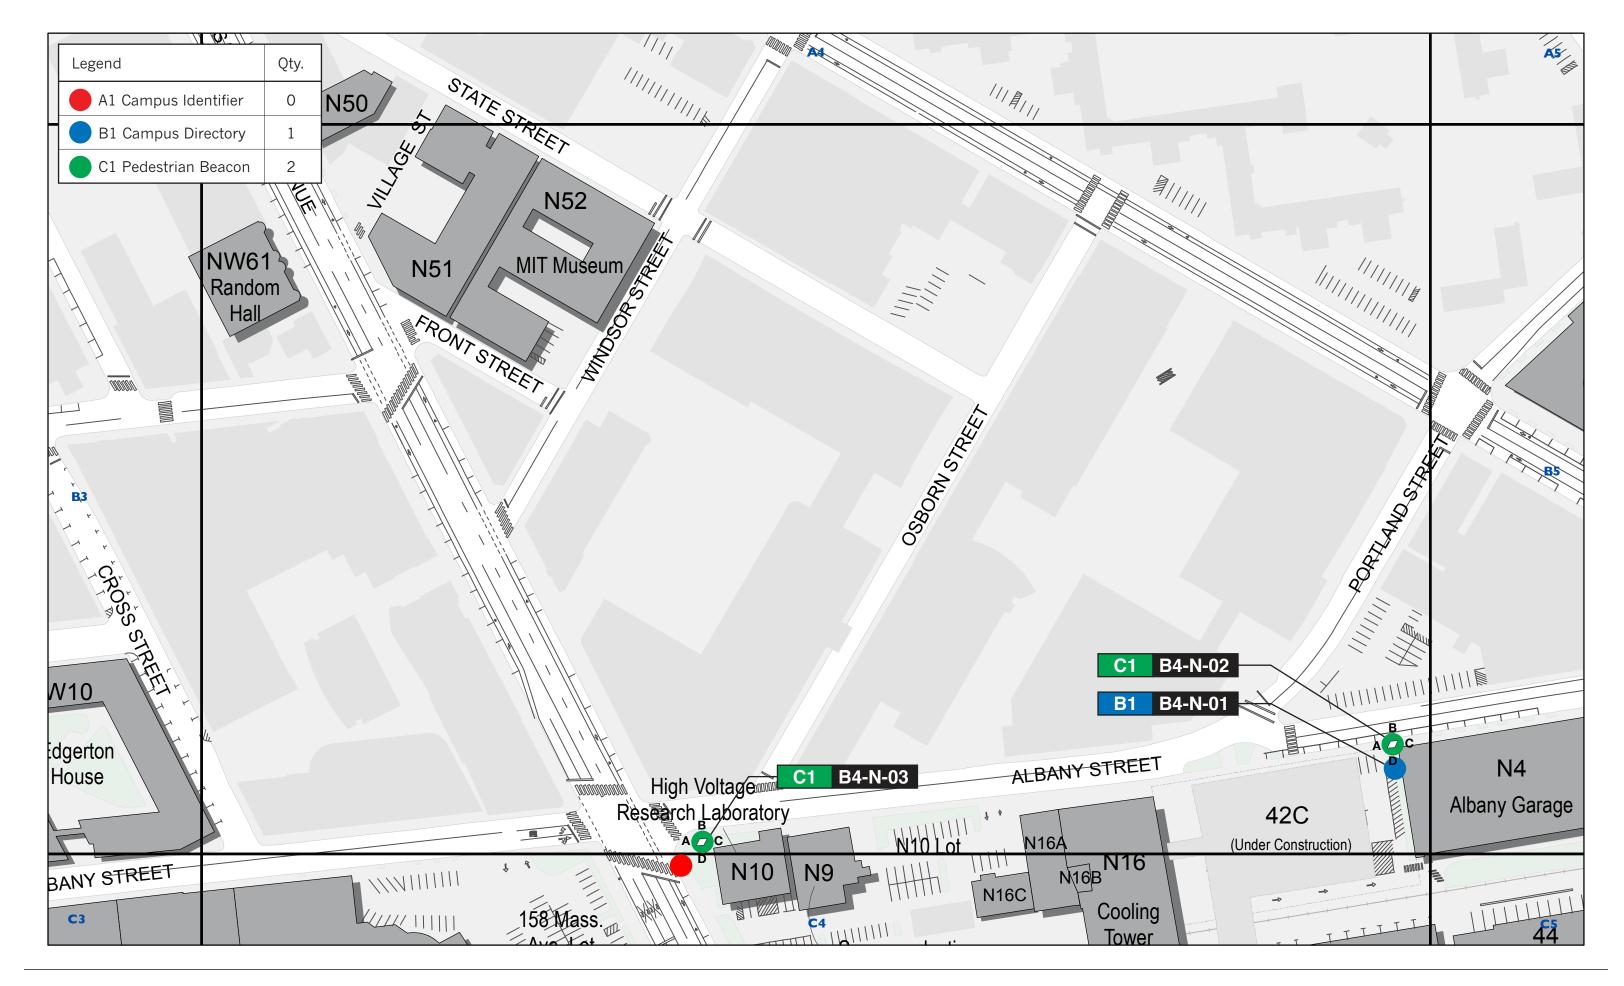

### Re: 77 Massachusetts Avenue – MIT Wayfinding and Special Identity Sign Variance Application

Dear Ranjit:

The Massachusetts Institute of Technology is submitting this variance application for the installation of a comprehensive wayfinding sign system on the MIT campus and for special identity signs in the Kendall gateway. This application references ninety-one (91) wayfinding signs and three (3) special identity signs that need variances for installation. They are submitted together in this package in order to express the purpose and coherence of such a system, as well as for the administrative convenience of all parties. Each sign which requires a variance is depicted in detail, is located on the MIT campus and has a specific title reference. The specific relief required for each sign is noted.

The MIT Wayfinding Sign program includes 103 individual signs across campus. Ten (10) are exempt from Section 7.000 restrictions as to type, location, height, and size of signs or limitations as to the total area of signs, as they are not visible from a public way (Section 7.16.11 A. 1.) Two (2) signs are in business districts and conform to the requirements of Section 7.16.22.

### 6. Zoning Analysis and Relief Requested.

- a. Unique sign identifier;
- b. Zoning district; and
- c. Specific relief requested
- 7. **Application Slide Deck.** The slides outline the Wayfinding Sign program and special identity signs.
  - a. The nature and purpose of the wayfinding program and the special identity signs;
  - b. The zoning relief needed for each sign;
  - c. The design and location of each sign;
  - d. Mock-ups and rendering of each sign type; and
  - e. Campus and quadrant location plan for the three sign types.