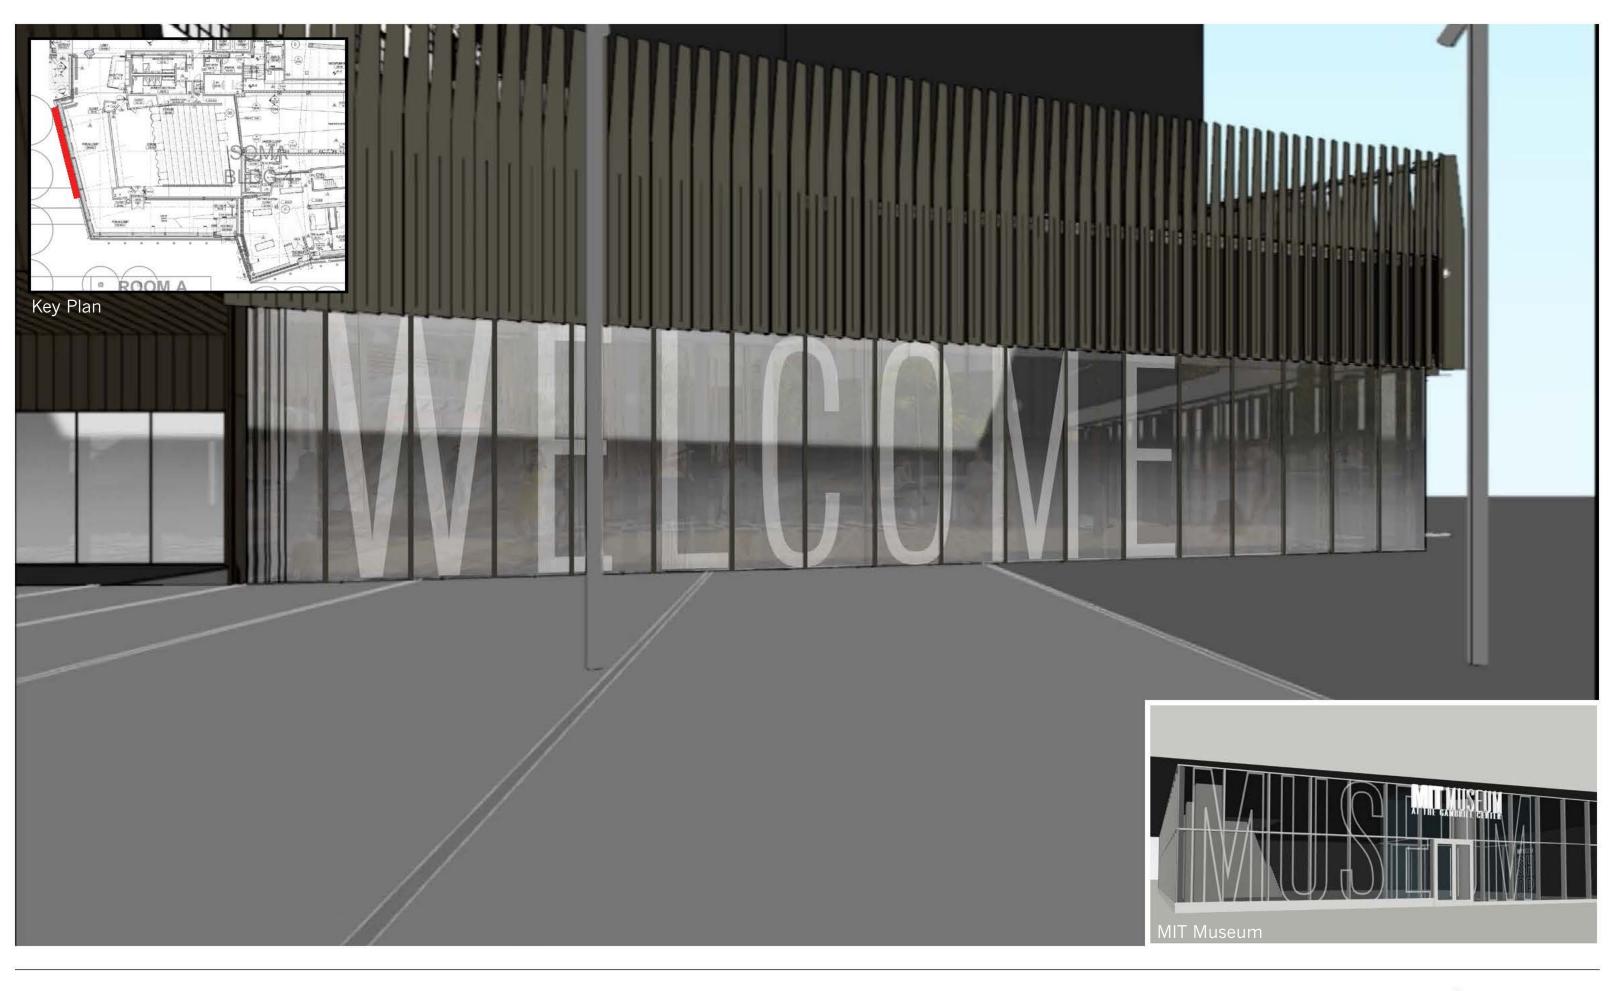

I even support their 3 over-sized wall signs that require zoning variances. MIT's representatives explained that all three wall signs face inward towards MIT's campus, not toward a Cambridge public way. My **Attachment** that MIT sent me shows these 3 signs' campus-facing locations with lilac-colored shading: "MUSEUM" (white letters on glass), "WELCOME" (white letters on glass) & "MIT" (colorful logo on "selfie" wall).

Kendall Square Exterior Signage Location Plan MIT Campus Wayfinding Exterior Signage Program Phase 1 Installation: Kendall Square Gateway

Pentagram

Pentagram

Welcome Center Window Graphics MIT Campus Wayfinding Exterior Signage Program

Museum Window Sigange and Graphics MIT Campus Wayfinding Exterior Signage Program

Welcome Center Selfie Moment MIT Campus Wayfinding Exterior Signage Program

20-025\Maps\MITLandParcels.mx0

Basemap: Facility Information Systems (2021)