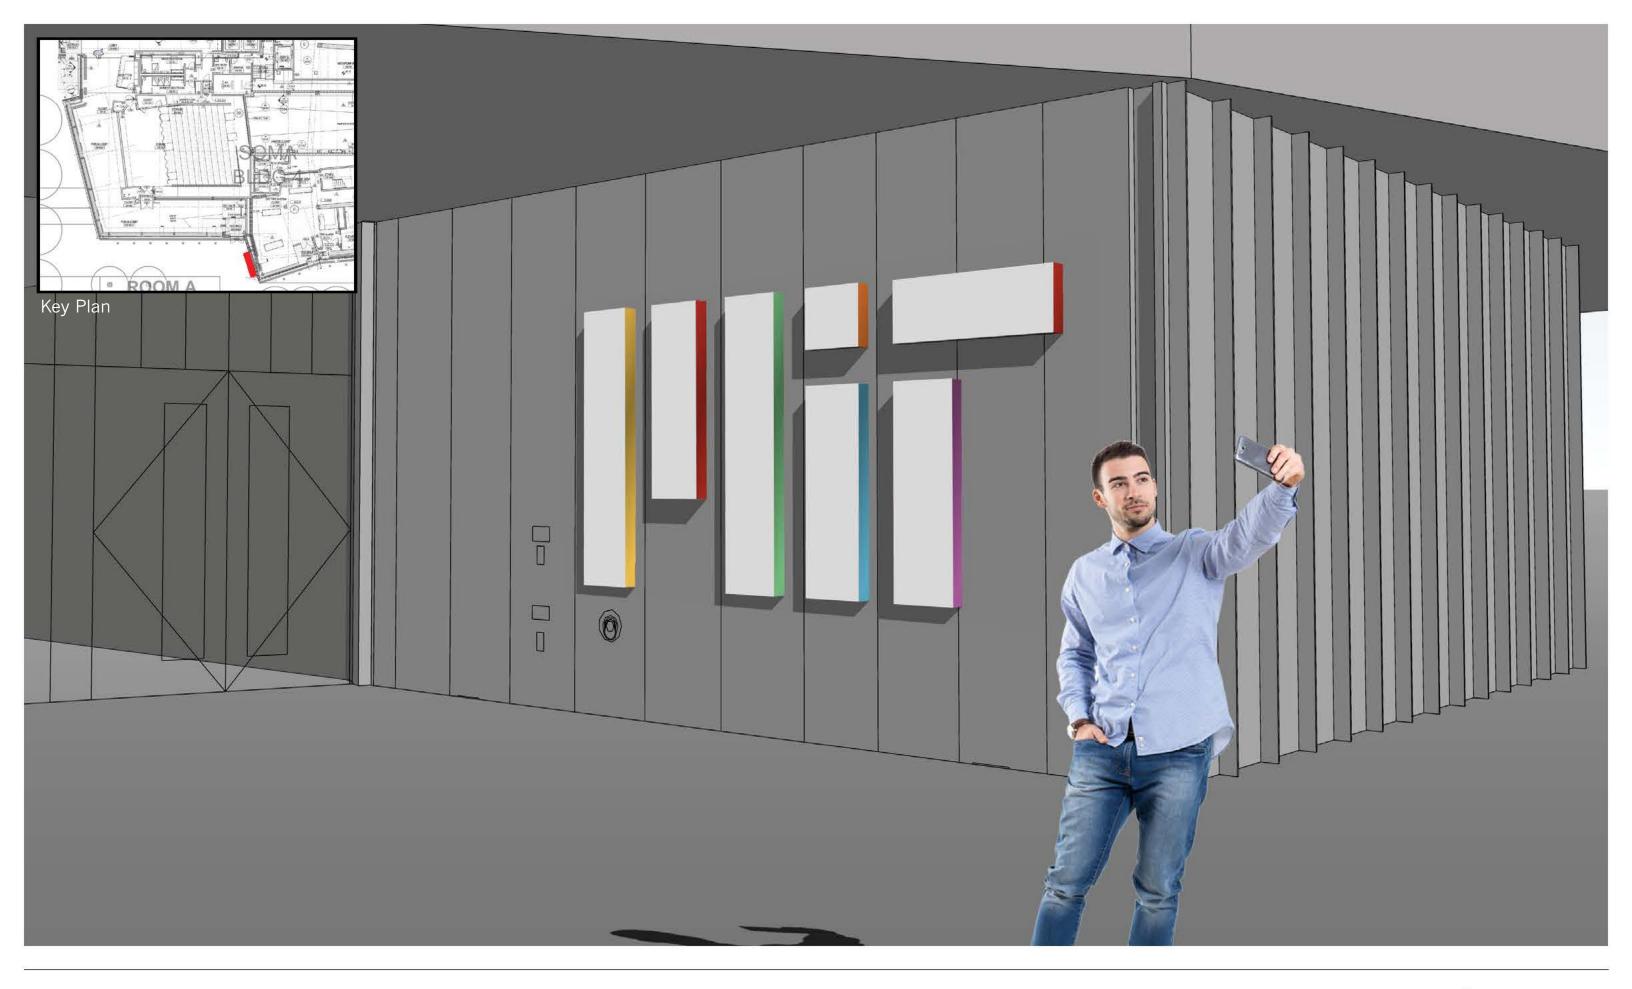

I even support their 3 over-sized wall signs that require zoning variances. MIT's representatives explained that all three wall signs face inward towards MIT's campus, not toward a Cambridge public way. My **Attachment** that MIT sent me shows these 3 signs' campus-facing locations with lilac-colored shading: "MUSEUM" (white letters on glass), "WELCOME" (white letters on glass) & "MIT" (colorful logo on "selfie" wall).

Museum Window Sigange and Graphics MIT Campus Wayfinding Exterior Signage Program

Welcome Center Selfie Moment MIT Campus Wayfinding Exterior Signage Program

20-025\Maps\MITLandParcels.mx0

Basemap: Facility Information Systems (2021)