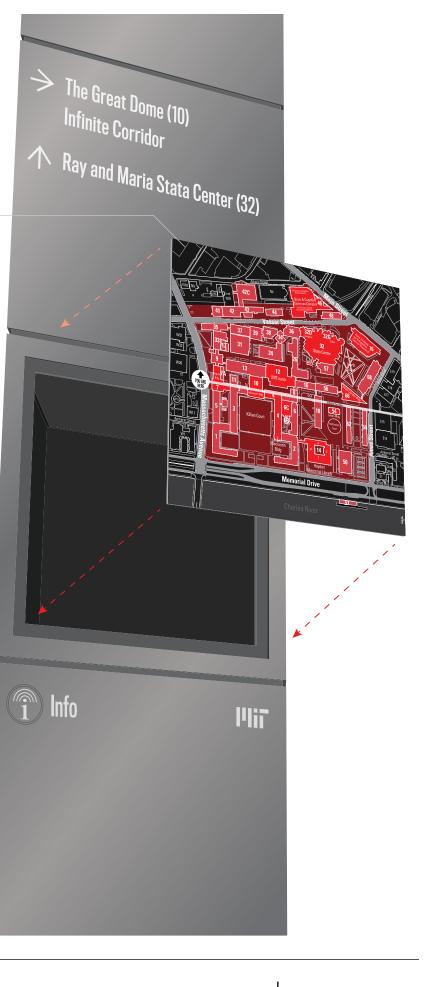

### Re: 77 Massachusetts Avenue – MIT Wayfinding and Special Identity Sign Variance Application

Dear Ranjit:

The Massachusetts Institute of Technology is submitting this variance application for the installation of a comprehensive wayfinding sign system on the MIT campus and for special identity signs in the Kendall gateway. This application references ninety-one (91) wayfinding signs and three (3) special identity signs that need variances for installation. They are submitted together in this package in order to express the purpose and coherence of such a system, as well as for the administrative convenience of all parties. Each sign which requires a variance is depicted in detail, is located on the MIT campus and has a specific title reference. The specific relief required for each sign is noted.

The MIT Wayfinding Sign program includes 103 individual signs across campus. Ten (10) are exempt from Section 7.000 restrictions as to type, location, height, and size of signs or limitations as to the total area of signs, as they are not visible from a public way (Section 7.16.11 A. 1.) Two (2) signs are in business districts and conform to the requirements of Section 7.16.22.

Free-standing signs are allowed for non-residential uses in residential districts, but are restricted to a maximum of four feet in height. Every sign in the MIT Wayfinding Sign program is in excess of four feet high and most (73 out of 88) of the signs in residential districts are located near the back of the sidewalk, closer than one-half of the front yard setback required. This size, height and proximity to the sidewalk allows the wayfinding sign to be viewed comfortably by pedestrians. Wayfinding signs less than four feet high and placed at the zoning-required distance from the sidewalk would be difficult, if not impossible, to read, defying the express purpose of the wayfinding system.