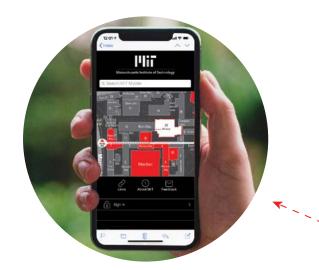

### Re: 77 Massachusetts Avenue – MIT Wayfinding and Special Identity Sign Variance Application

Dear Ranjit:

The Massachusetts Institute of Technology is submitting this variance application for the installation of a comprehensive wayfinding sign system on the MIT campus and for special identity signs in the Kendall gateway. This application references ninety-one (91) wayfinding signs and three (3) special identity signs that need variances for installation. They are submitted together in this package in order to express the purpose and coherence of such a system, as well as for the administrative convenience of all parties. Each sign which requires a variance is depicted in detail, is located on the MIT campus and has a specific title reference. The specific relief required for each sign is noted.

The MIT Wayfinding Sign program includes 103 individual signs across campus. Ten (10) are exempt from Section 7.000 restrictions as to type, location, height, and size of signs or limitations as to the total area of signs, as they are not visible from a public way (Section 7.16.11 A. 1.) Two (2) signs are in business districts and conform to the requirements of Section 7.16.22.