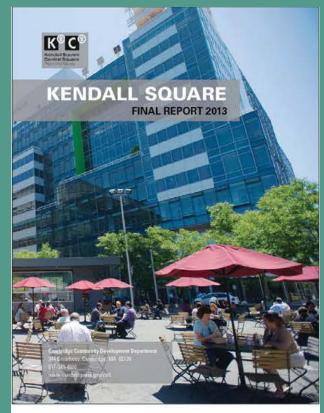

### Re: 77 Massachusetts Avenue – MIT Wayfinding and Special Identity Sign Variance Application

Dear Ranjit:

The Massachusetts Institute of Technology is submitting this variance application for the installation of a comprehensive wayfinding sign system on the MIT campus and for special identity signs in the Kendall gateway. This application references ninety-one (91) wayfinding signs and three (3) special identity signs that need variances for installation. They are submitted together in this package in order to express the purpose and coherence of such a system, as well as for the administrative convenience of all parties. Each sign which requires a variance is depicted in detail, is located on the MIT campus and has a specific title reference. The specific relief required for each sign is noted.

### 6. Zoning Analysis and Relief Requested.

- a. Unique sign identifier;
- b. Zoning district; and
- c. Specific relief requested
- 7. **Application Slide Deck.** The slides outline the Wayfinding Sign program and special identity signs.
  - a. The nature and purpose of the wayfinding program and the special identity signs;
  - b. The zoning relief needed for each sign;
  - c. The design and location of each sign;
  - d. Mock-ups and rendering of each sign type; and
  - e. Campus and quadrant location plan for the three sign types.

The campus is not comprised of individual land parcels and buildings. MIT land is aggregated to allow for multi-building lots. While some buildings front on public ways, many are in the interior of the campus or are setback from the street and face an interior open space. Many of these buildings, while having street addresses for public safety purposes, could not be located by visitors by street address at all. A wayfinding sign system provides the proper connectivity for visitors across the campus, re-assuring the visitor in successive signs that they are heading in the right direction. Residential streets and buildings generally have no need of such a system, as street addresses are sufficient to guide visitors.