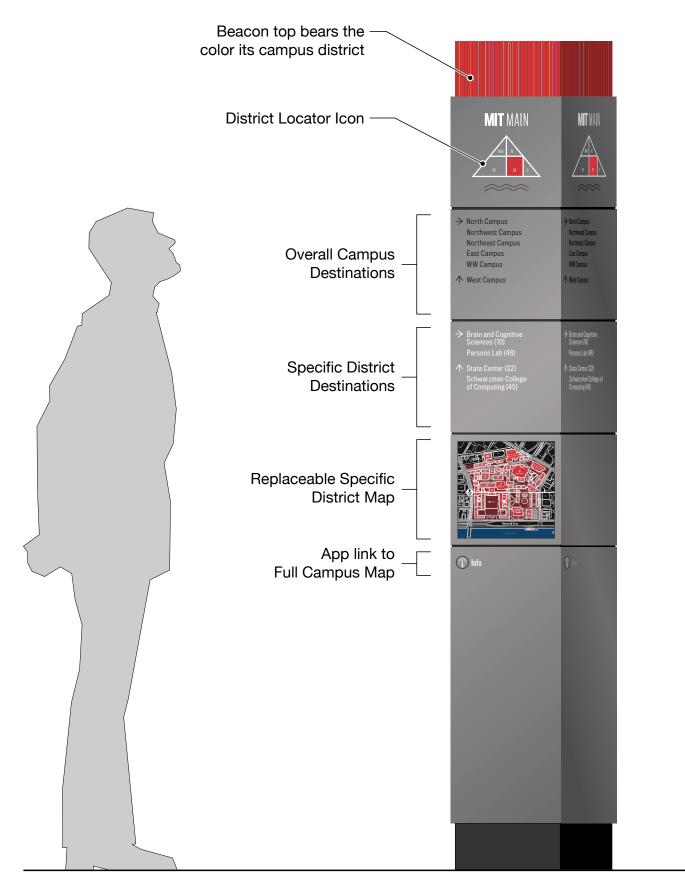

### Re: 77 Massachusetts Avenue – MIT Wayfinding and Special Identity Sign Variance Application

Dear Ranjit:

The Massachusetts Institute of Technology is submitting this variance application for the installation of a comprehensive wayfinding sign system on the MIT campus and for special identity signs in the Kendall gateway. This application references ninety-one (91) wayfinding signs and three (3) special identity signs that need variances for installation. They are submitted together in this package in order to express the purpose and coherence of such a system, as well as for the administrative convenience of all parties. Each sign which requires a variance is depicted in detail, is located on the MIT campus and has a specific title reference. The specific relief required for each sign is noted.

The MIT Wayfinding Sign program includes 103 individual signs across campus. Ten (10) are exempt from Section 7.000 restrictions as to type, location, height, and size of signs or limitations as to the total area of signs, as they are not visible from a public way (Section 7.16.11 A. 1.) Two (2) signs are in business districts and conform to the requirements of Section 7.16.22.

### 6. Zoning Analysis and Relief Requested.

- a. Unique sign identifier;
- b. Zoning district; and
- c. Specific relief requested
- 7. **Application Slide Deck.** The slides outline the Wayfinding Sign program and special identity signs.
  - a. The nature and purpose of the wayfinding program and the special identity signs;
  - b. The zoning relief needed for each sign;
  - c. The design and location of each sign;
  - d. Mock-ups and rendering of each sign type; and
  - e. Campus and quadrant location plan for the three sign types.