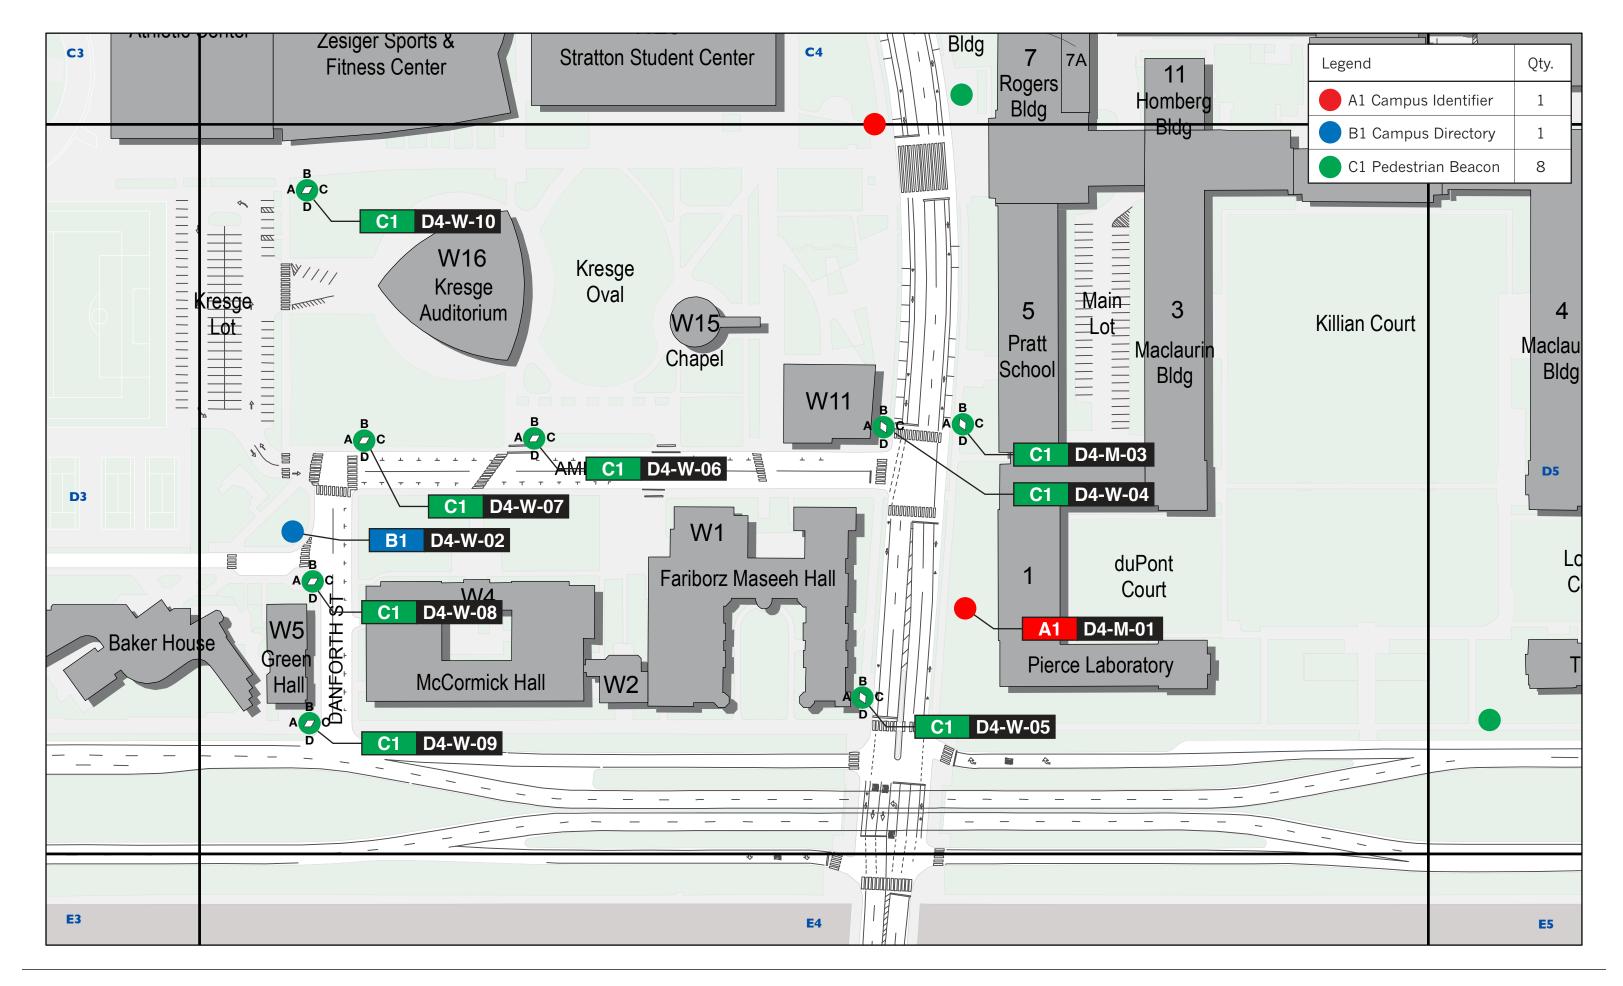

### Re: 77 Massachusetts Avenue – MIT Wayfinding and Special Identity Sign Variance Application

Dear Ranjit:

The Massachusetts Institute of Technology is submitting this variance application for the installation of a comprehensive wayfinding sign system on the MIT campus and for special identity signs in the Kendall gateway. This application references ninety-one (91) wayfinding signs and three (3) special identity signs that need variances for installation. They are submitted together in this package in order to express the purpose and coherence of such a system, as well as for the administrative convenience of all parties. Each sign which requires a variance is depicted in detail, is located on the MIT campus and has a specific title reference. The specific relief required for each sign is noted.

The MIT Wayfinding Sign program includes 103 individual signs across campus. Ten (10) are exempt from Section 7.000 restrictions as to type, location, height, and size of signs or limitations as to the total area of signs, as they are not visible from a public way (Section 7.16.11 A. 1.) Two (2) signs are in business districts and conform to the requirements of Section 7.16.22.

- 2. Supporting Statement for a Variance. Attestation as to hardship, contribution to public good, and non-derogation of the intent and purpose of the zoning ordinance. This is also part of the Application Form.
- **3. Ownership Certificate.** The Certificate references the accompanying spreadsheet that contains specific title references (Registry book and page or Land Court certificate) for each sign requiring zoning relief.
- **4. MIT Parcel plan.** Provides Assessing information on all lots included with the Wayfinding Sign program.
- **5. BZA Application Fee and Title References.** This provides the following information for each sign:
  - a. Unique identifier;
  - b. BZA application fee (per sign and in total);
  - c. Assessing map and lot; and
  - d. Title reference.

### 6. Zoning Analysis and Relief Requested.

- a. Unique sign identifier;
- b. Zoning district; and
- c. Specific relief requested
- 7. **Application Slide Deck.** The slides outline the Wayfinding Sign program and special identity signs.
  - a. The nature and purpose of the wayfinding program and the special identity signs;
  - b. The zoning relief needed for each sign;
  - c. The design and location of each sign;
  - d. Mock-ups and rendering of each sign type; and
  - e. Campus and quadrant location plan for the three sign types.