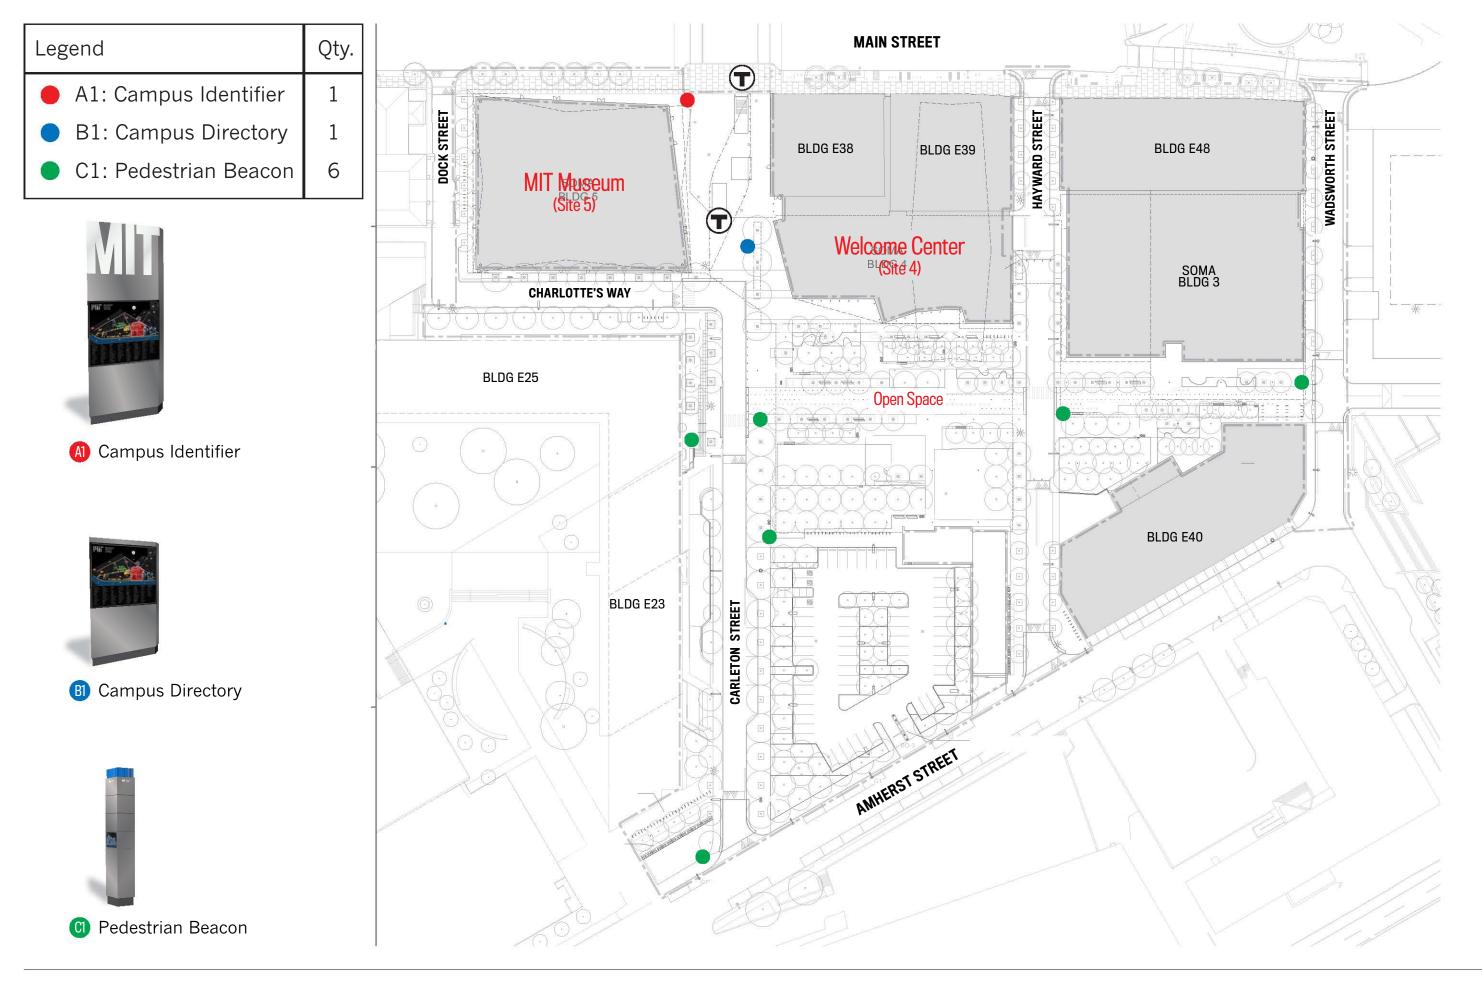

Kendall Square Exterior Signage Location Plan MIT Campus Wayfinding Exterior Signage Program Phase 1 Installation: Kendall Square Gateway

Pentagram

Pentagram

Welcome Center Window Graphics MIT Campus Wayfinding Exterior Signage Program

Museum Window Sigange and Graphics MIT Campus Wayfinding Exterior Signage Program

Welcome Center Selfie Moment MIT Campus Wayfinding Exterior Signage Program

20-025\Maps\MITLandParcels.mx0

Basemap: Facility Information Systems (2021)

I even support their 3 over-sized wall signs that require zoning variances. MIT's representatives explained that all three wall signs face inward towards MIT's campus, not toward a Cambridge public way. My **Attachment** that MIT sent me shows these 3 signs' campus-facing locations with lilac-colored shading: "MUSEUM" (white letters on glass), "WELCOME" (white letters on glass) & "MIT" (colorful logo on "selfie" wall).