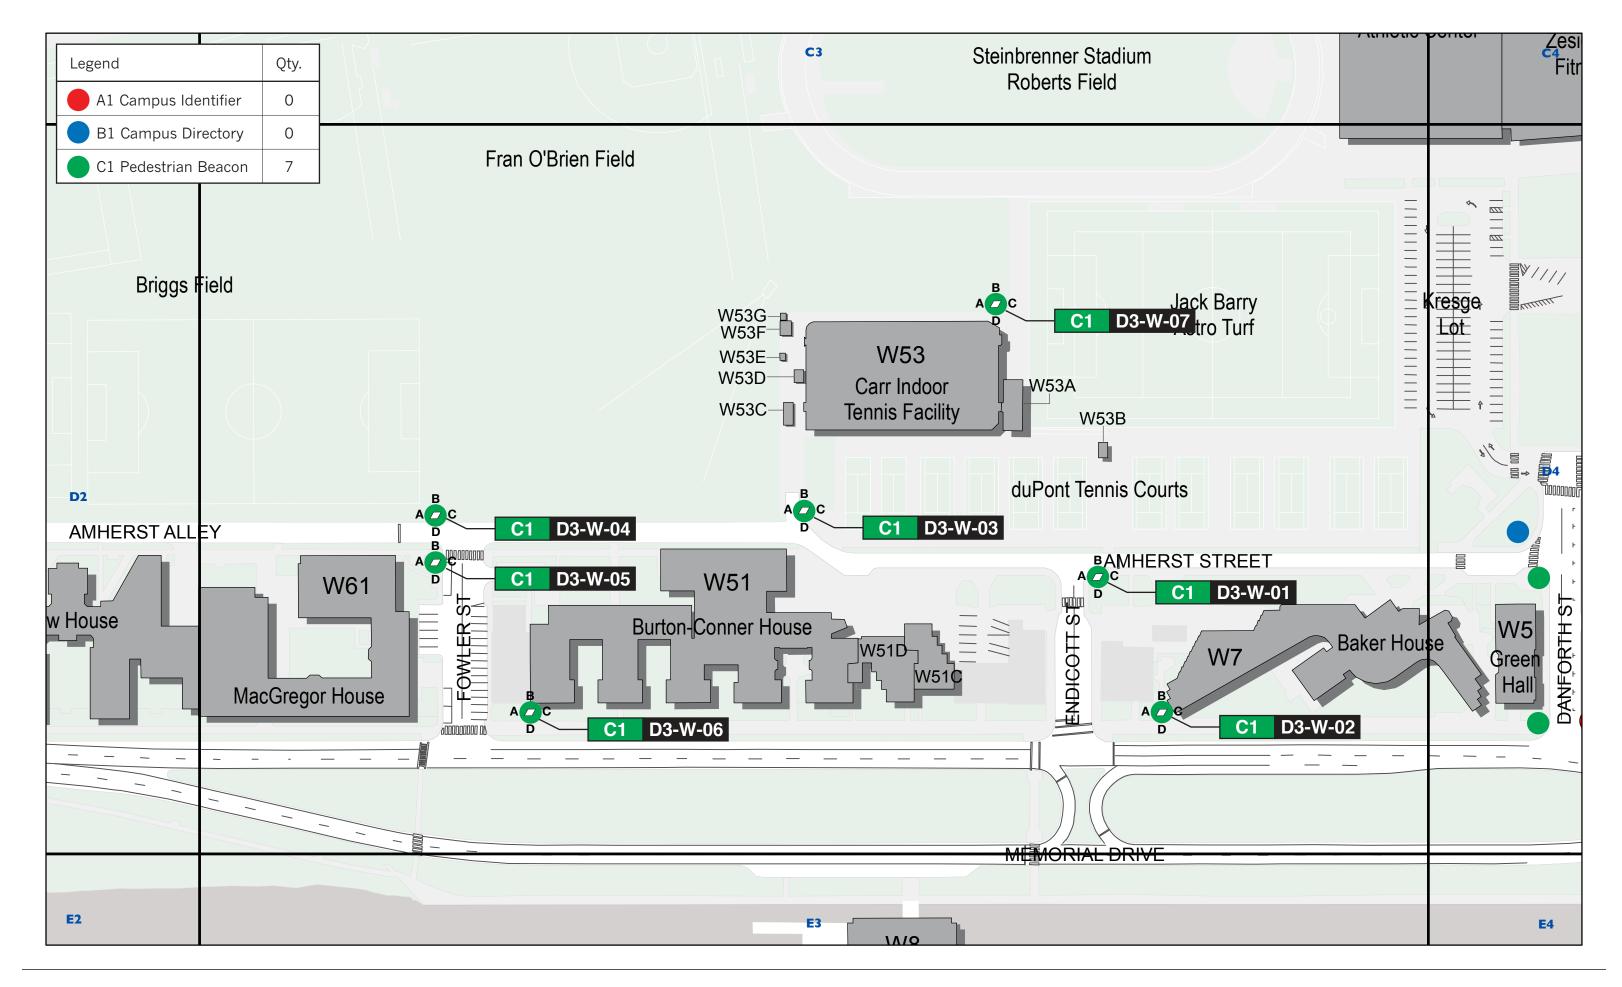

### Re: 77 Massachusetts Avenue – MIT Wayfinding and Special Identity Sign Variance Application

Dear Ranjit:

The Massachusetts Institute of Technology is submitting this variance application for the installation of a comprehensive wayfinding sign system on the MIT campus and for special identity signs in the Kendall gateway. This application references ninety-one (91) wayfinding signs and three (3) special identity signs that need variances for installation. They are submitted together in this package in order to express the purpose and coherence of such a system, as well as for the administrative convenience of all parties. Each sign which requires a variance is depicted in detail, is located on the MIT campus and has a specific title reference. The specific relief required for each sign is noted.

The MIT Wayfinding Sign program includes 103 individual signs across campus. Ten (10) are exempt from Section 7.000 restrictions as to type, location, height, and size of signs or limitations as to the total area of signs, as they are not visible from a public way (Section 7.16.11 A. 1.) Two (2) signs are in business districts and conform to the requirements of Section 7.16.22.

- 2. Supporting Statement for a Variance. Attestation as to hardship, contribution to public good, and non-derogation of the intent and purpose of the zoning ordinance. This is also part of the Application Form.
- **3. Ownership Certificate.** The Certificate references the accompanying spreadsheet that contains specific title references (Registry book and page or Land Court certificate) for each sign requiring zoning relief.
- **4. MIT Parcel plan.** Provides Assessing information on all lots included with the Wayfinding Sign program.
- **5. BZA Application Fee and Title References.** This provides the following information for each sign:
  - a. Unique identifier;
  - b. BZA application fee (per sign and in total);
  - c. Assessing map and lot; and
  - d. Title reference.

### 6. Zoning Analysis and Relief Requested.

- a. Unique sign identifier;
- b. Zoning district; and
- c. Specific relief requested
- 7. **Application Slide Deck.** The slides outline the Wayfinding Sign program and special identity signs.
  - a. The nature and purpose of the wayfinding program and the special identity signs;
  - b. The zoning relief needed for each sign;
  - c. The design and location of each sign;
  - d. Mock-ups and rendering of each sign type; and
  - e. Campus and quadrant location plan for the three sign types.