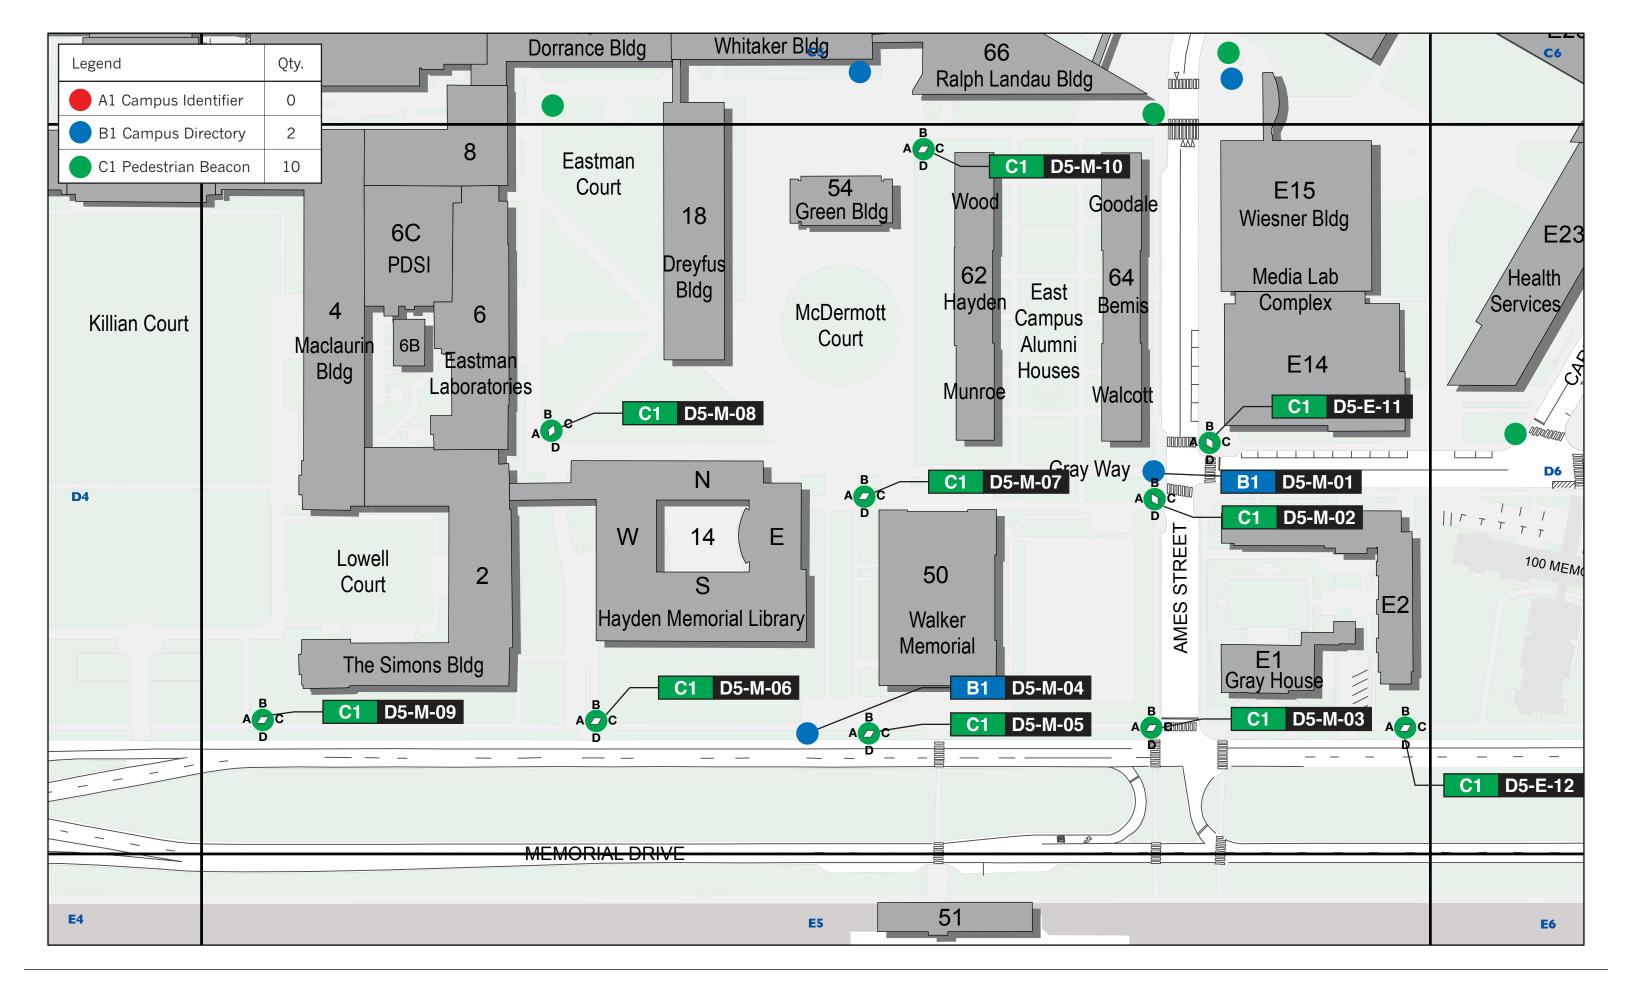

### Re: 77 Massachusetts Avenue – MIT Wayfinding and Special Identity Sign Variance Application

Dear Ranjit:

The Massachusetts Institute of Technology is submitting this variance application for the installation of a comprehensive wayfinding sign system on the MIT campus and for special identity signs in the Kendall gateway. This application references ninety-one (91) wayfinding signs and three (3) special identity signs that need variances for installation. They are submitted together in this package in order to express the purpose and coherence of such a system, as well as for the administrative convenience of all parties. Each sign which requires a variance is depicted in detail, is located on the MIT campus and has a specific title reference. The specific relief required for each sign is noted.

The MIT Wayfinding Sign program includes 103 individual signs across campus. Ten (10) are exempt from Section 7.000 restrictions as to type, location, height, and size of signs or limitations as to the total area of signs, as they are not visible from a public way (Section 7.16.11 A. 1.) Two (2) signs are in business districts and conform to the requirements of Section 7.16.22.

- 2. Supporting Statement for a Variance. Attestation as to hardship, contribution to public good, and non-derogation of the intent and purpose of the zoning ordinance. This is also part of the Application Form.
- **3. Ownership Certificate.** The Certificate references the accompanying spreadsheet that contains specific title references (Registry book and page or Land Court certificate) for each sign requiring zoning relief.
- **4. MIT Parcel plan.** Provides Assessing information on all lots included with the Wayfinding Sign program.
- **5. BZA Application Fee and Title References.** This provides the following information for each sign:
  - a. Unique identifier;
  - b. BZA application fee (per sign and in total);
  - c. Assessing map and lot; and
  - d. Title reference.

### 6. Zoning Analysis and Relief Requested.

- a. Unique sign identifier;
- b. Zoning district; and
- c. Specific relief requested
- 7. **Application Slide Deck.** The slides outline the Wayfinding Sign program and special identity signs.
  - a. The nature and purpose of the wayfinding program and the special identity signs;
  - b. The zoning relief needed for each sign;
  - c. The design and location of each sign;
  - d. Mock-ups and rendering of each sign type; and
  - e. Campus and quadrant location plan for the three sign types.