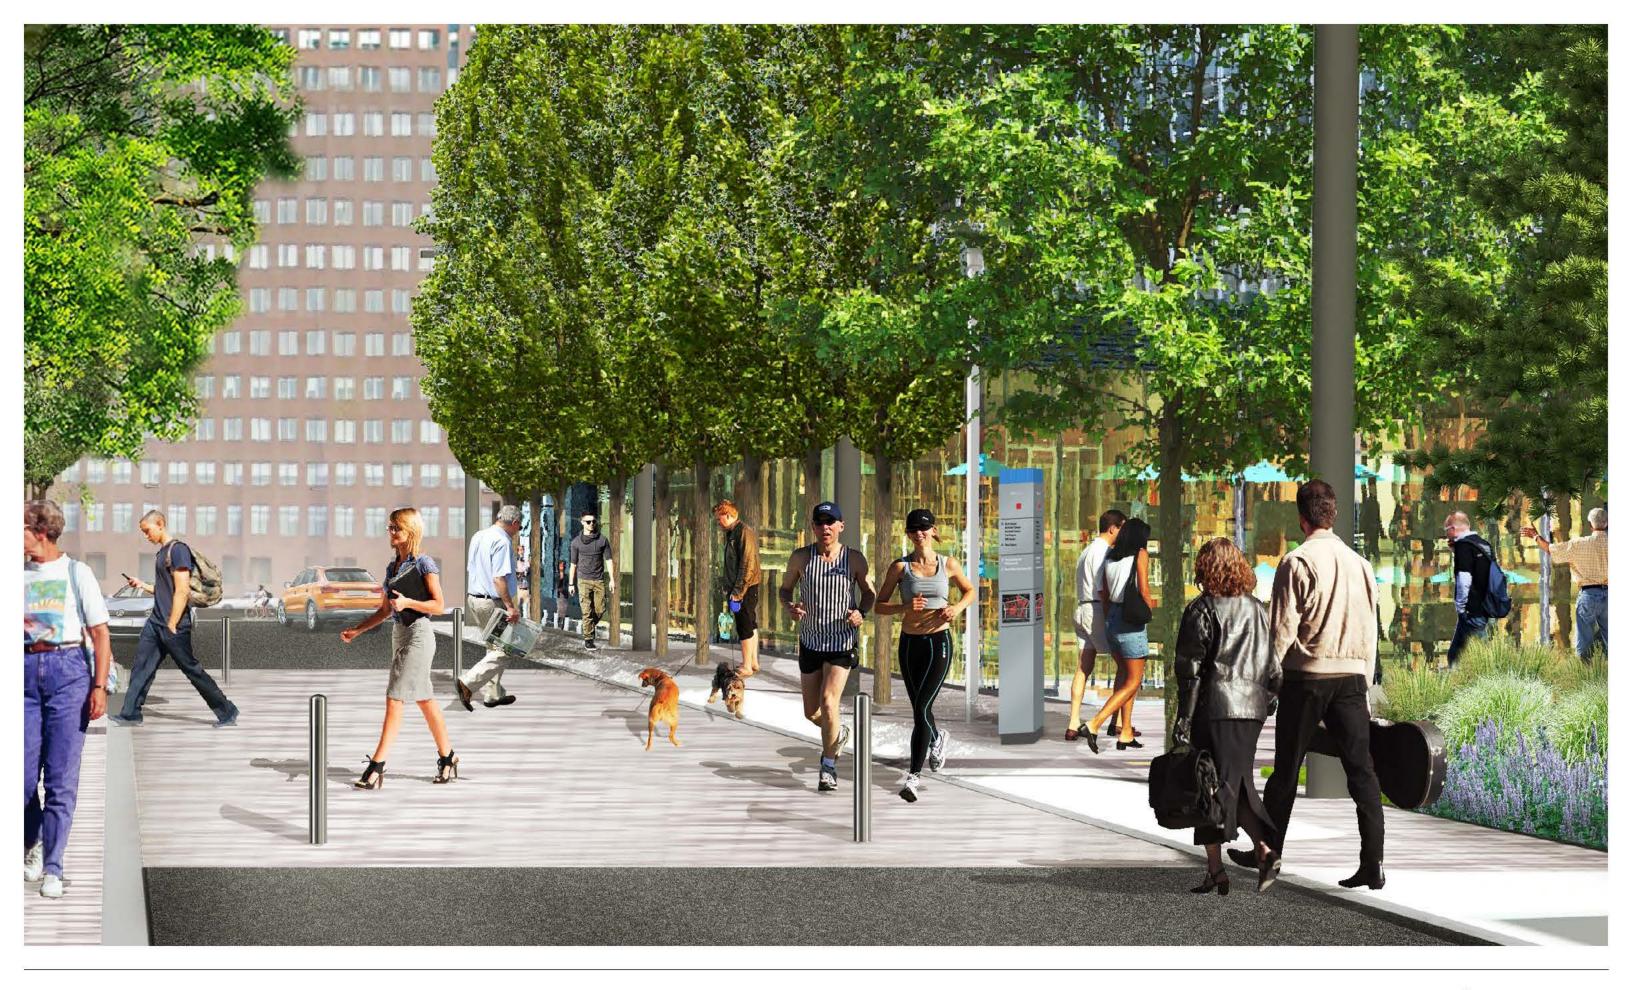

- Visitors to Kendall Square, emerging from the Kendall/MIT Red Line station have asked for decades, "Where is MIT?" The Wayfinding system is an answer to this perennial question.
- Visitors to MIT, even from nearby neighborhoods, often find the campus hard to navigate, with the inscrutable building numbering system and minimal campus signage. The comprehensive wayfinding system is a direct response to this public need.
- The signs themselves are attractive, consistent with the modern, industrial design ethos of Kendall and MIT, without internal or external lighting, located along sidewalks and pathways in a rational manner to guide visitors, in a number and size sufficient to serve their purpose, without overwhelming the campus environment.

Free-standing signs are allowed for non-residential uses in residential districts, but are restricted to a maximum of four feet in height. Every sign in the MIT Wayfinding Sign program is in excess of four feet high and most (73 out of 88) of the signs in residential districts are located near the back of the sidewalk, closer than one-half of the front yard setback required. This size, height and proximity to the sidewalk allows the wayfinding sign to be viewed comfortably by pedestrians. Wayfinding signs less than four feet high and placed at the zoning-required distance from the sidewalk would be difficult, if not impossible, to read, defying the express purpose of the wayfinding system.