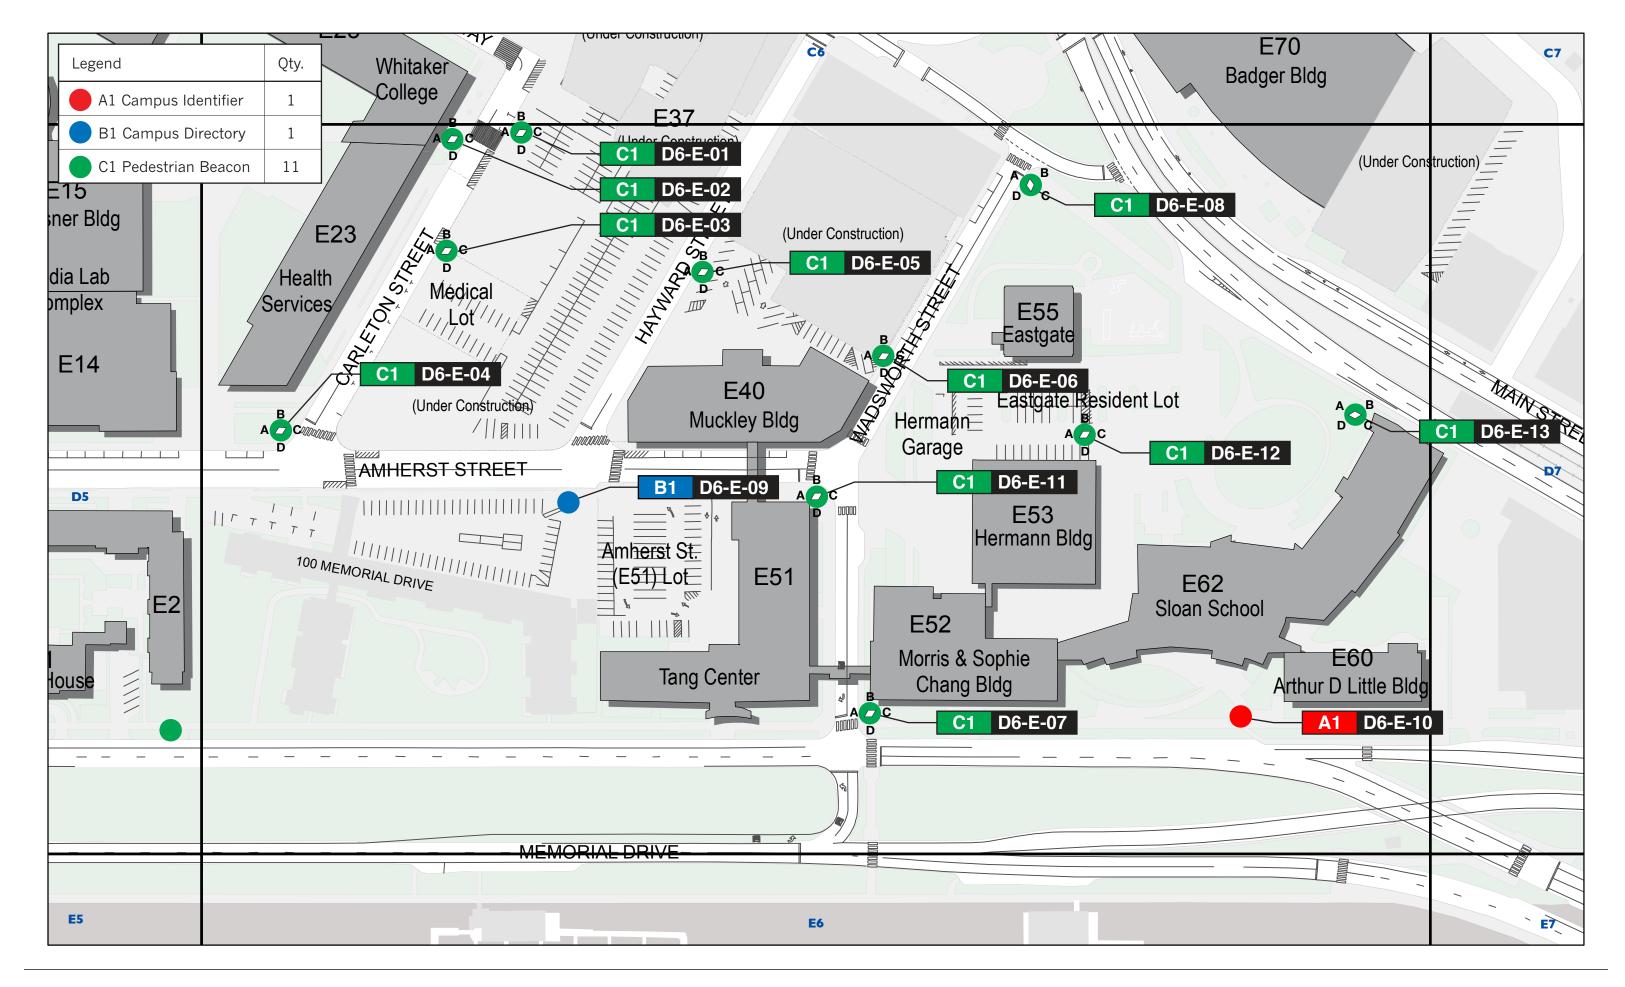

### Re: 77 Massachusetts Avenue – MIT Wayfinding and Special Identity Sign Variance Application

Dear Ranjit:

The Massachusetts Institute of Technology is submitting this variance application for the installation of a comprehensive wayfinding sign system on the MIT campus and for special identity signs in the Kendall gateway. This application references ninety-one (91) wayfinding signs and three (3) special identity signs that need variances for installation. They are submitted together in this package in order to express the purpose and coherence of such a system, as well as for the administrative convenience of all parties. Each sign which requires a variance is depicted in detail, is located on the MIT campus and has a specific title reference. The specific relief required for each sign is noted.

The MIT Wayfinding Sign program includes 103 individual signs across campus. Ten (10) are exempt from Section 7.000 restrictions as to type, location, height, and size of signs or limitations as to the total area of signs, as they are not visible from a public way (Section 7.16.11 A. 1.) Two (2) signs are in business districts and conform to the requirements of Section 7.16.22.

- 2. Supporting Statement for a Variance. Attestation as to hardship, contribution to public good, and non-derogation of the intent and purpose of the zoning ordinance. This is also part of the Application Form.
- **3. Ownership Certificate.** The Certificate references the accompanying spreadsheet that contains specific title references (Registry book and page or Land Court certificate) for each sign requiring zoning relief.
- **4. MIT Parcel plan.** Provides Assessing information on all lots included with the Wayfinding Sign program.
- **5. BZA Application Fee and Title References.** This provides the following information for each sign:
  - a. Unique identifier;
  - b. BZA application fee (per sign and in total);
  - c. Assessing map and lot; and
  - d. Title reference.

### 6. Zoning Analysis and Relief Requested.

- a. Unique sign identifier;
- b. Zoning district; and
- c. Specific relief requested
- 7. **Application Slide Deck.** The slides outline the Wayfinding Sign program and special identity signs.
  - a. The nature and purpose of the wayfinding program and the special identity signs;
  - b. The zoning relief needed for each sign;
  - c. The design and location of each sign;
  - d. Mock-ups and rendering of each sign type; and
  - e. Campus and quadrant location plan for the three sign types.