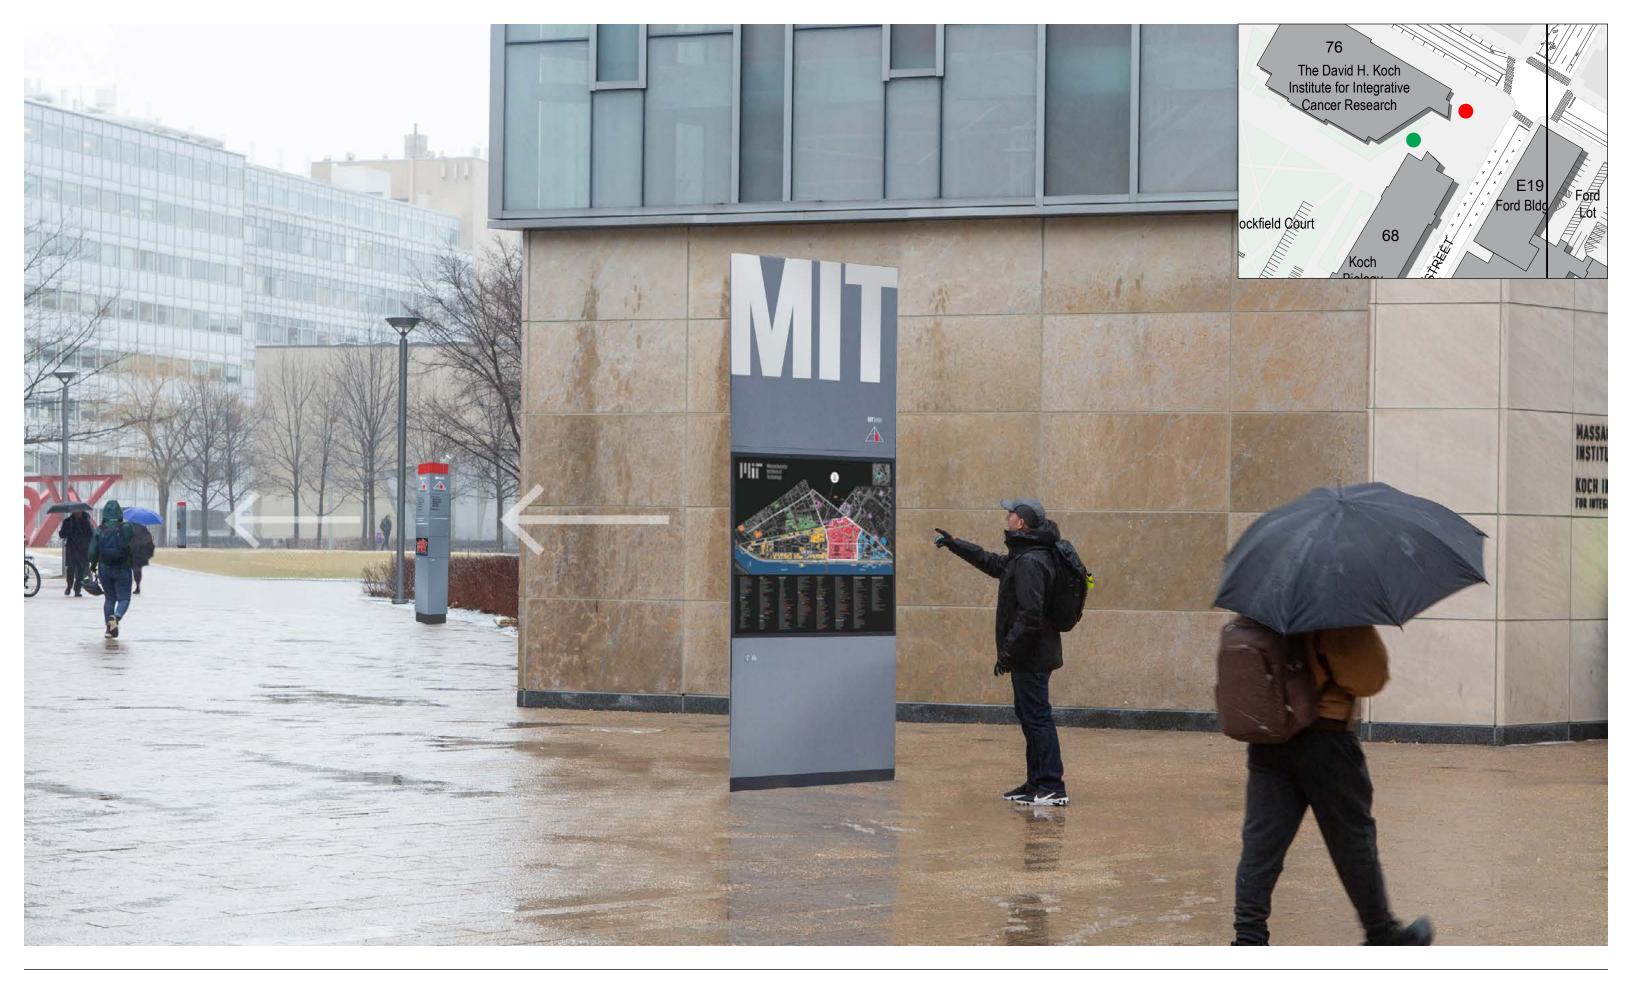

### Re: 77 Massachusetts Avenue – MIT Wayfinding and Special Identity Sign Variance Application

Dear Ranjit:

The Massachusetts Institute of Technology is submitting this variance application for the installation of a comprehensive wayfinding sign system on the MIT campus and for special identity signs in the Kendall gateway. This application references ninety-one (91) wayfinding signs and three (3) special identity signs that need variances for installation. They are submitted together in this package in order to express the purpose and coherence of such a system, as well as for the administrative convenience of all parties. Each sign which requires a variance is depicted in detail, is located on the MIT campus and has a specific title reference. The specific relief required for each sign is noted.

The MIT Wayfinding Sign program includes 103 individual signs across campus. Ten (10) are exempt from Section 7.000 restrictions as to type, location, height, and size of signs or limitations as to the total area of signs, as they are not visible from a public way (Section 7.16.11 A. 1.) Two (2) signs are in business districts and conform to the requirements of Section 7.16.22.

Free-standing signs are allowed for non-residential uses in residential districts, but are restricted to a maximum of four feet in height. Every sign in the MIT Wayfinding Sign program is in excess of four feet high and most (73 out of 88) of the signs in residential districts are located near the back of the sidewalk, closer than one-half of the front yard setback required. This size, height and proximity to the sidewalk allows the wayfinding sign to be viewed comfortably by pedestrians. Wayfinding signs less than four feet high and placed at the zoning-required distance from the sidewalk would be difficult, if not impossible, to read, defying the express purpose of the wayfinding system.