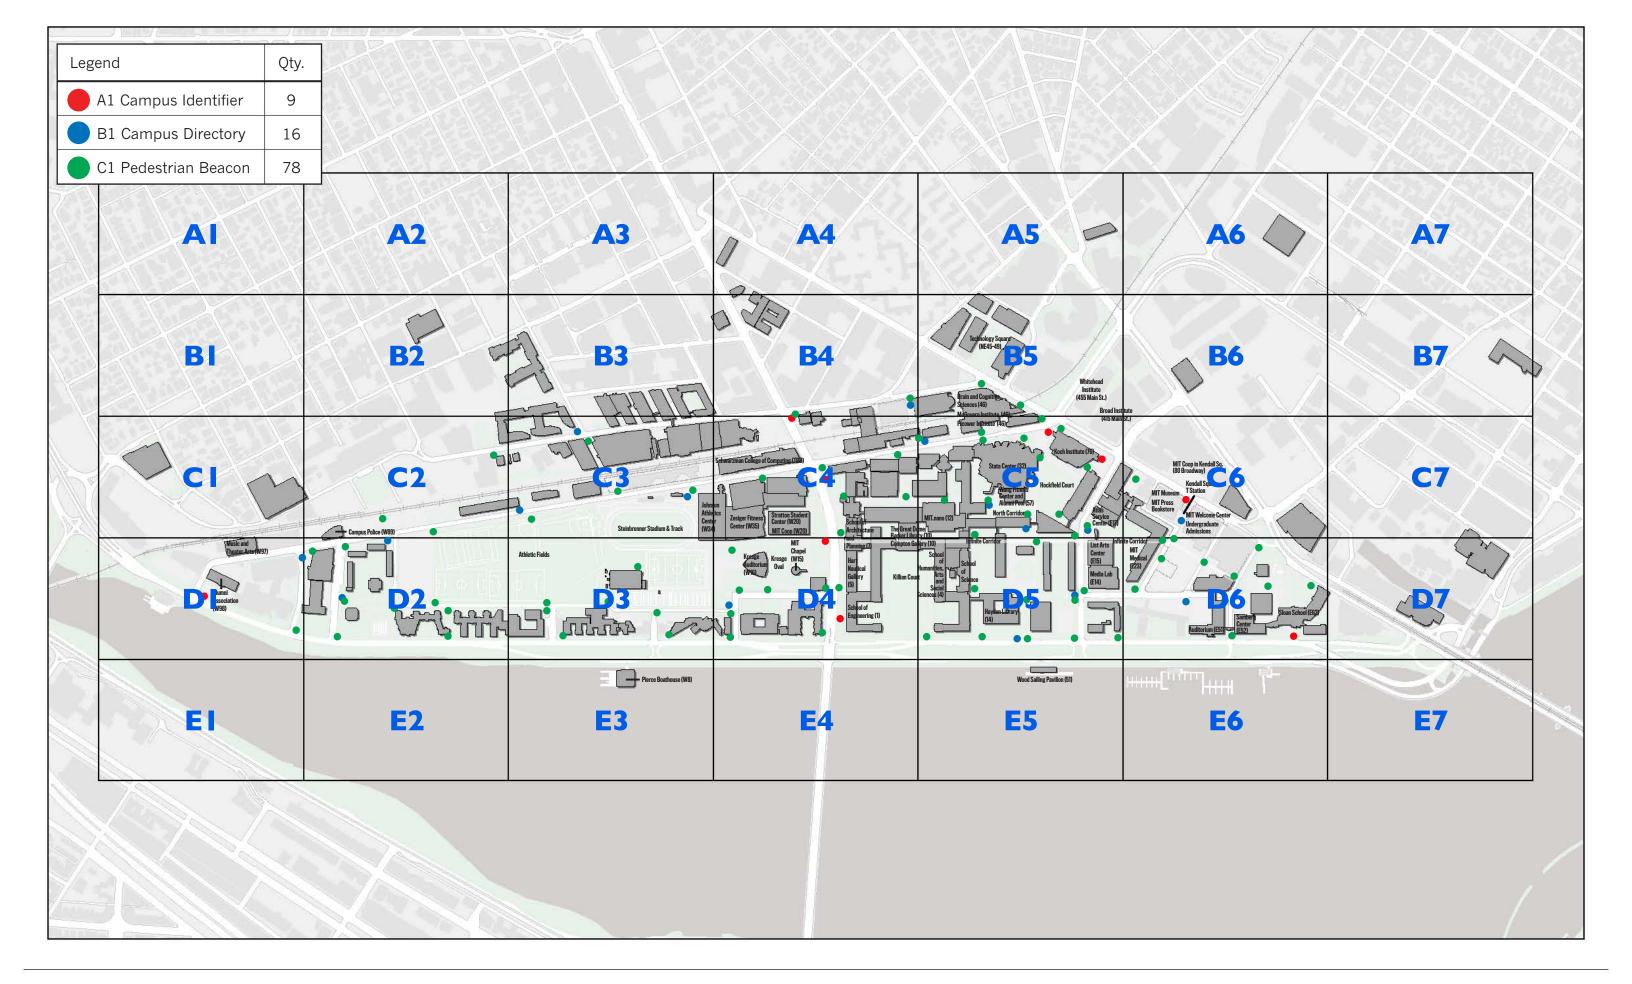

### Re: 77 Massachusetts Avenue – MIT Wayfinding and Special Identity Sign Variance Application

Dear Ranjit:

The Massachusetts Institute of Technology is submitting this variance application for the installation of a comprehensive wayfinding sign system on the MIT campus and for special identity signs in the Kendall gateway. This application references ninety-one (91) wayfinding signs and three (3) special identity signs that need variances for installation. They are submitted together in this package in order to express the purpose and coherence of such a system, as well as for the administrative convenience of all parties. Each sign which requires a variance is depicted in detail, is located on the MIT campus and has a specific title reference. The specific relief required for each sign is noted.

The MIT Wayfinding Sign program includes 103 individual signs across campus. Ten (10) are exempt from Section 7.000 restrictions as to type, location, height, and size of signs or limitations as to the total area of signs, as they are not visible from a public way (Section 7.16.11 A. 1.) Two (2) signs are in business districts and conform to the requirements of Section 7.16.22.

### 6. Zoning Analysis and Relief Requested.

- a. Unique sign identifier;
- b. Zoning district; and
- c. Specific relief requested
- 7. **Application Slide Deck.** The slides outline the Wayfinding Sign program and special identity signs.
  - a. The nature and purpose of the wayfinding program and the special identity signs;
  - b. The zoning relief needed for each sign;
  - c. The design and location of each sign;
  - d. Mock-ups and rendering of each sign type; and
  - e. Campus and quadrant location plan for the three sign types.