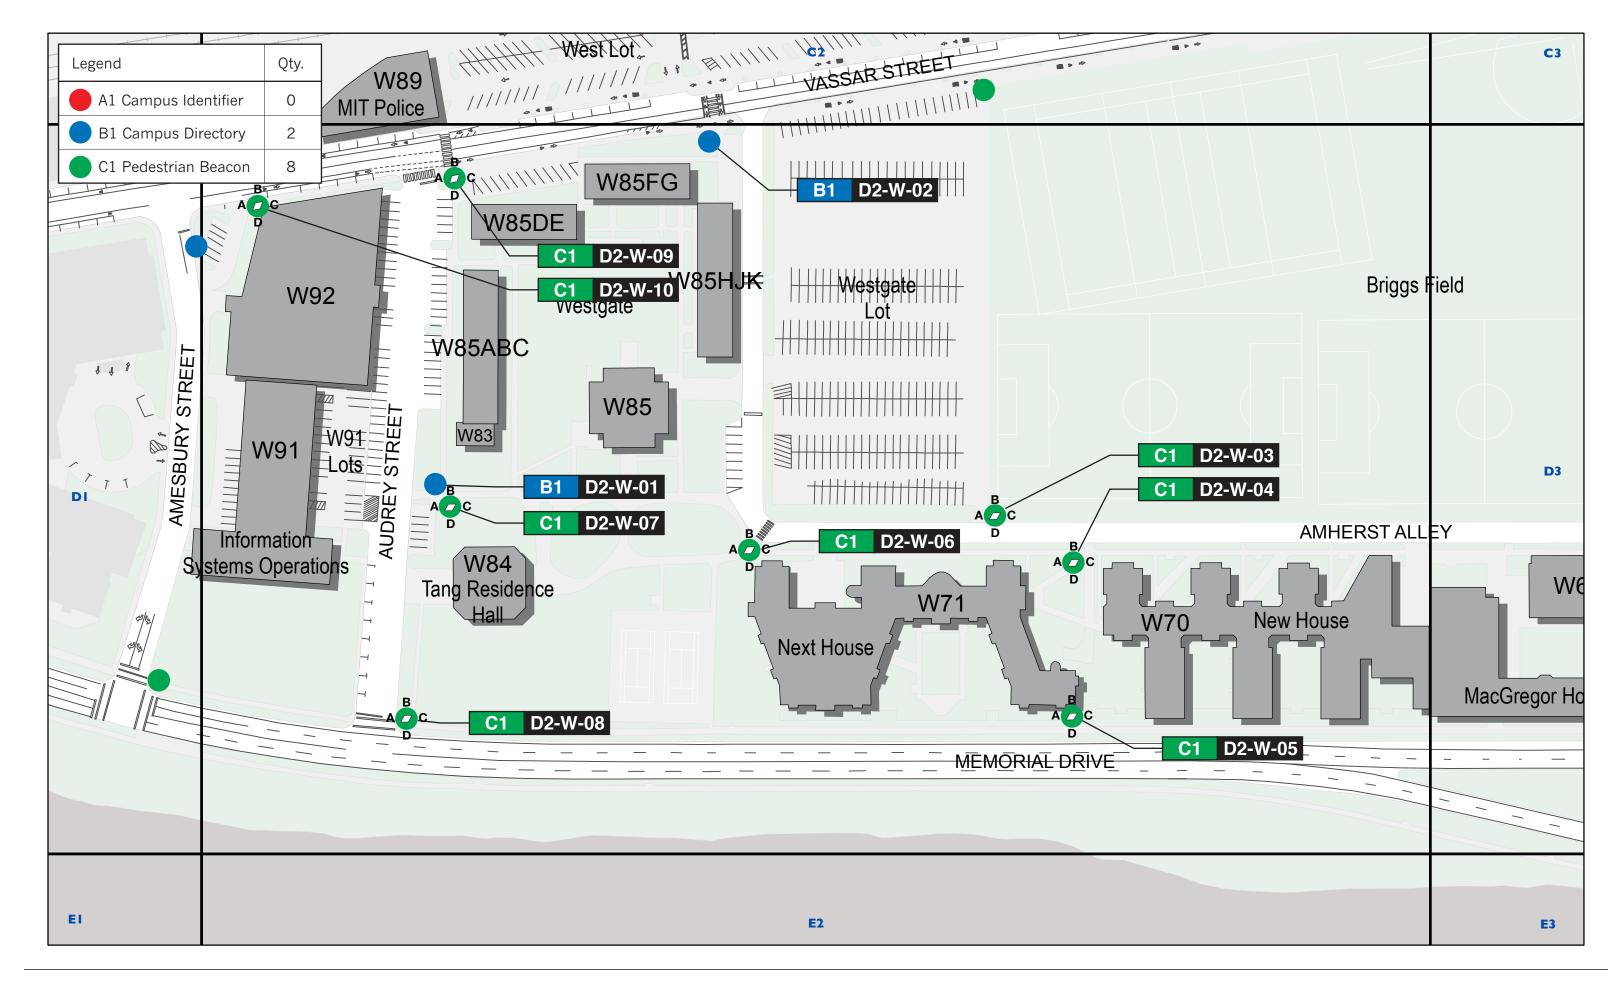

### Re: 77 Massachusetts Avenue – MIT Wayfinding and Special Identity Sign Variance Application

Dear Ranjit:

The Massachusetts Institute of Technology is submitting this variance application for the installation of a comprehensive wayfinding sign system on the MIT campus and for special identity signs in the Kendall gateway. This application references ninety-one (91) wayfinding signs and three (3) special identity signs that need variances for installation. They are submitted together in this package in order to express the purpose and coherence of such a system, as well as for the administrative convenience of all parties. Each sign which requires a variance is depicted in detail, is located on the MIT campus and has a specific title reference. The specific relief required for each sign is noted.

The MIT Wayfinding Sign program includes 103 individual signs across campus. Ten (10) are exempt from Section 7.000 restrictions as to type, location, height, and size of signs or limitations as to the total area of signs, as they are not visible from a public way (Section 7.16.11 A. 1.) Two (2) signs are in business districts and conform to the requirements of Section 7.16.22.

- 2. Supporting Statement for a Variance. Attestation as to hardship, contribution to public good, and non-derogation of the intent and purpose of the zoning ordinance. This is also part of the Application Form.
- **3. Ownership Certificate.** The Certificate references the accompanying spreadsheet that contains specific title references (Registry book and page or Land Court certificate) for each sign requiring zoning relief.
- **4. MIT Parcel plan.** Provides Assessing information on all lots included with the Wayfinding Sign program.
- **5. BZA Application Fee and Title References.** This provides the following information for each sign:
  - a. Unique identifier;
  - b. BZA application fee (per sign and in total);
  - c. Assessing map and lot; and
  - d. Title reference.

### 6. Zoning Analysis and Relief Requested.

- a. Unique sign identifier;
- b. Zoning district; and
- c. Specific relief requested
- 7. **Application Slide Deck.** The slides outline the Wayfinding Sign program and special identity signs.
  - a. The nature and purpose of the wayfinding program and the special identity signs;
  - b. The zoning relief needed for each sign;
  - c. The design and location of each sign;
  - d. Mock-ups and rendering of each sign type; and
  - e. Campus and quadrant location plan for the three sign types.