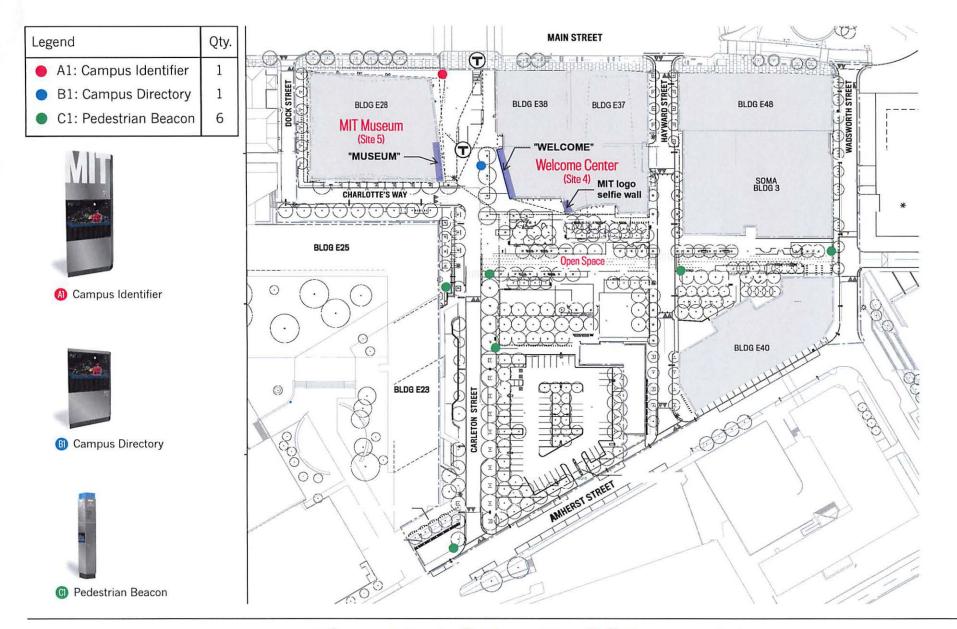

Kendall Square Exterior Signage Location Plan MIT Campus Wayfinding Exterior Signage Program Phase 1 Installation: Kendall Square Gateway

Pentagram

Pentagram

Welcome Center Window Graphics MIT Campus Wayfinding Exterior Signage Program

Museum Window Sigange and Graphics MIT Campus Wayfinding Exterior Signage Program

Welcome Center Selfie Moment MIT Campus Wayfinding Exterior Signage Program

20-025\Maps\MITLandParcels.mx0

Basemap: Facility Information Systems (2021)