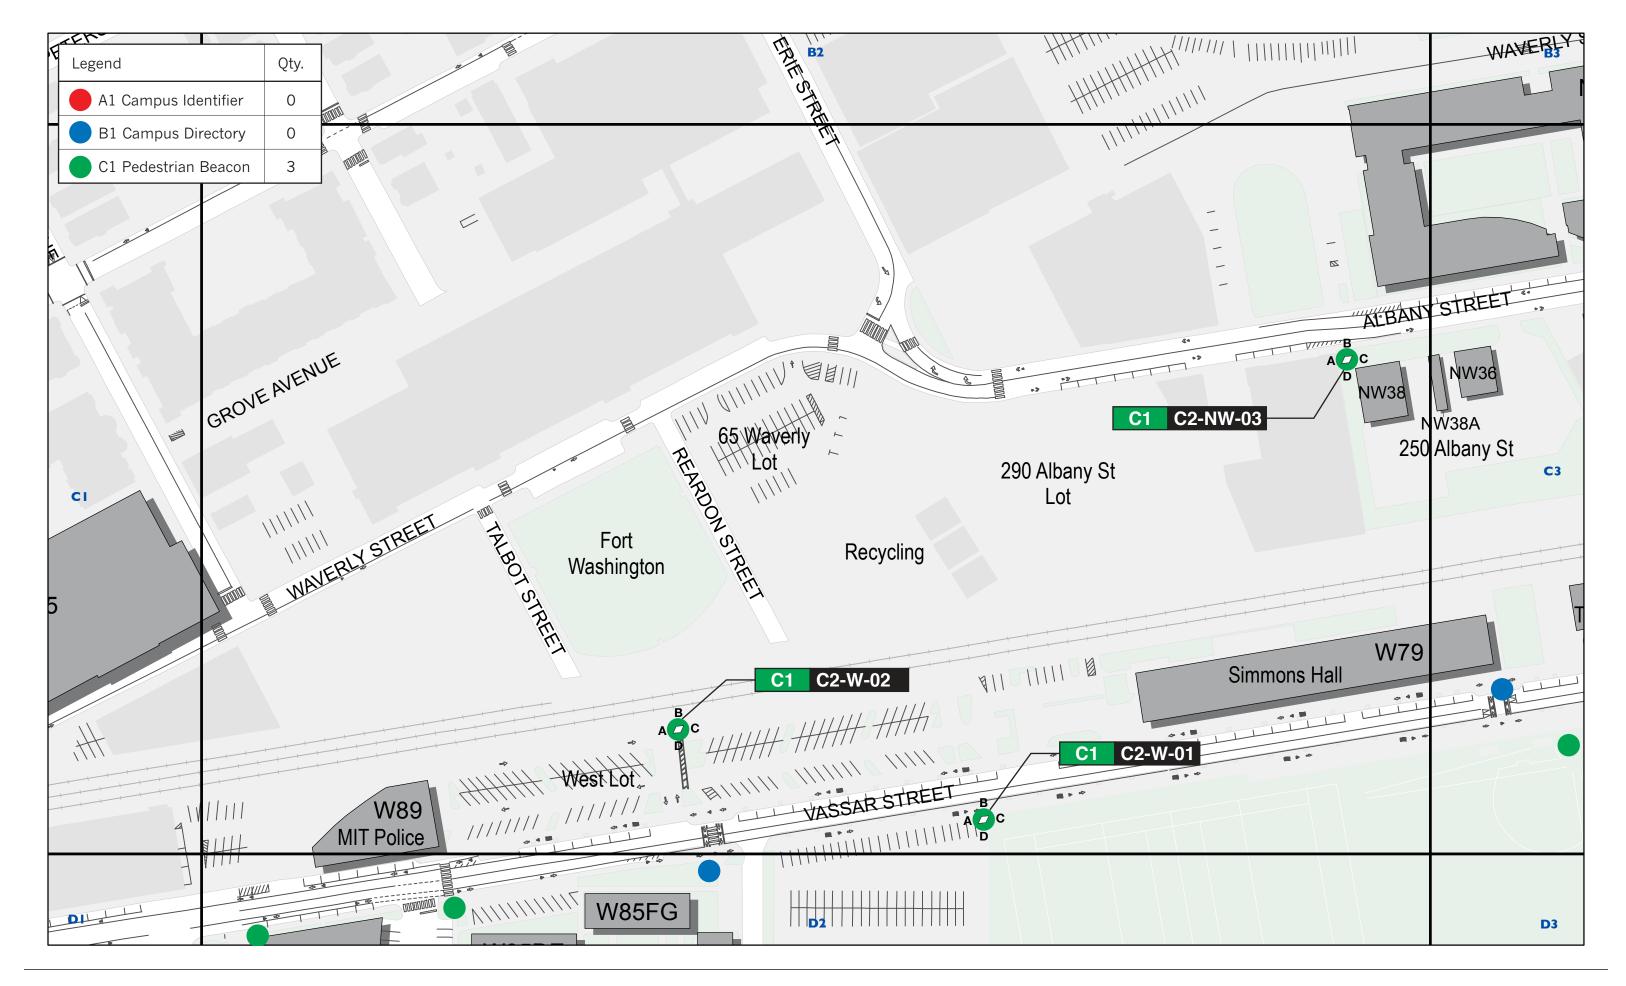

### Re: 77 Massachusetts Avenue – MIT Wayfinding and Special Identity Sign Variance Application

Dear Ranjit:

The Massachusetts Institute of Technology is submitting this variance application for the installation of a comprehensive wayfinding sign system on the MIT campus and for special identity signs in the Kendall gateway. This application references ninety-one (91) wayfinding signs and three (3) special identity signs that need variances for installation. They are submitted together in this package in order to express the purpose and coherence of such a system, as well as for the administrative convenience of all parties. Each sign which requires a variance is depicted in detail, is located on the MIT campus and has a specific title reference. The specific relief required for each sign is noted.

The MIT Wayfinding Sign program includes 103 individual signs across campus. Ten (10) are exempt from Section 7.000 restrictions as to type, location, height, and size of signs or limitations as to the total area of signs, as they are not visible from a public way (Section 7.16.11 A. 1.) Two (2) signs are in business districts and conform to the requirements of Section 7.16.22.

### 6. Zoning Analysis and Relief Requested.

- a. Unique sign identifier;
- b. Zoning district; and
- c. Specific relief requested
- 7. **Application Slide Deck.** The slides outline the Wayfinding Sign program and special identity signs.
  - a. The nature and purpose of the wayfinding program and the special identity signs;
  - b. The zoning relief needed for each sign;
  - c. The design and location of each sign;
  - d. Mock-ups and rendering of each sign type; and
  - e. Campus and quadrant location plan for the three sign types.