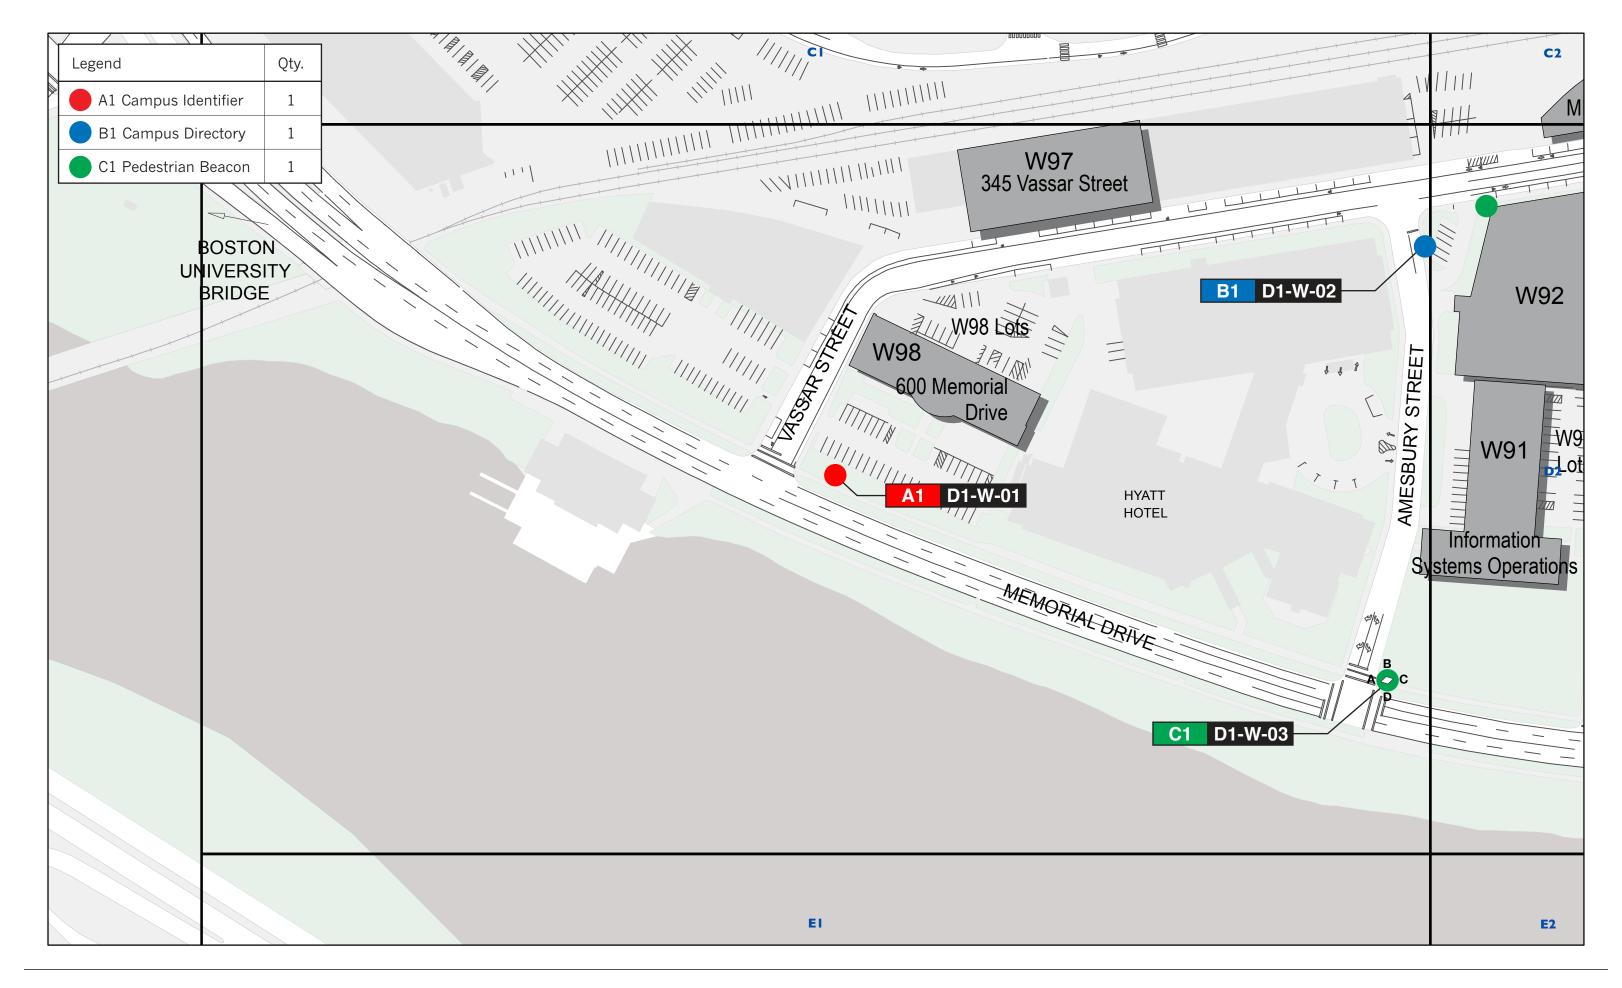

### Re: 77 Massachusetts Avenue – MIT Wayfinding and Special Identity Sign Variance Application

Dear Ranjit:

The Massachusetts Institute of Technology is submitting this variance application for the installation of a comprehensive wayfinding sign system on the MIT campus and for special identity signs in the Kendall gateway. This application references ninety-one (91) wayfinding signs and three (3) special identity signs that need variances for installation. They are submitted together in this package in order to express the purpose and coherence of such a system, as well as for the administrative convenience of all parties. Each sign which requires a variance is depicted in detail, is located on the MIT campus and has a specific title reference. The specific relief required for each sign is noted.

The MIT Wayfinding Sign program includes 103 individual signs across campus. Ten (10) are exempt from Section 7.000 restrictions as to type, location, height, and size of signs or limitations as to the total area of signs, as they are not visible from a public way (Section 7.16.11 A. 1.) Two (2) signs are in business districts and conform to the requirements of Section 7.16.22.

- 2. Supporting Statement for a Variance. Attestation as to hardship, contribution to public good, and non-derogation of the intent and purpose of the zoning ordinance. This is also part of the Application Form.
- **3. Ownership Certificate.** The Certificate references the accompanying spreadsheet that contains specific title references (Registry book and page or Land Court certificate) for each sign requiring zoning relief.
- **4. MIT Parcel plan.** Provides Assessing information on all lots included with the Wayfinding Sign program.
- **5. BZA Application Fee and Title References.** This provides the following information for each sign:
  - a. Unique identifier;
  - b. BZA application fee (per sign and in total);
  - c. Assessing map and lot; and
  - d. Title reference.

### 6. Zoning Analysis and Relief Requested.

- a. Unique sign identifier;
- b. Zoning district; and
- c. Specific relief requested
- 7. **Application Slide Deck.** The slides outline the Wayfinding Sign program and special identity signs.
  - a. The nature and purpose of the wayfinding program and the special identity signs;
  - b. The zoning relief needed for each sign;
  - c. The design and location of each sign;
  - d. Mock-ups and rendering of each sign type; and
  - e. Campus and quadrant location plan for the three sign types.