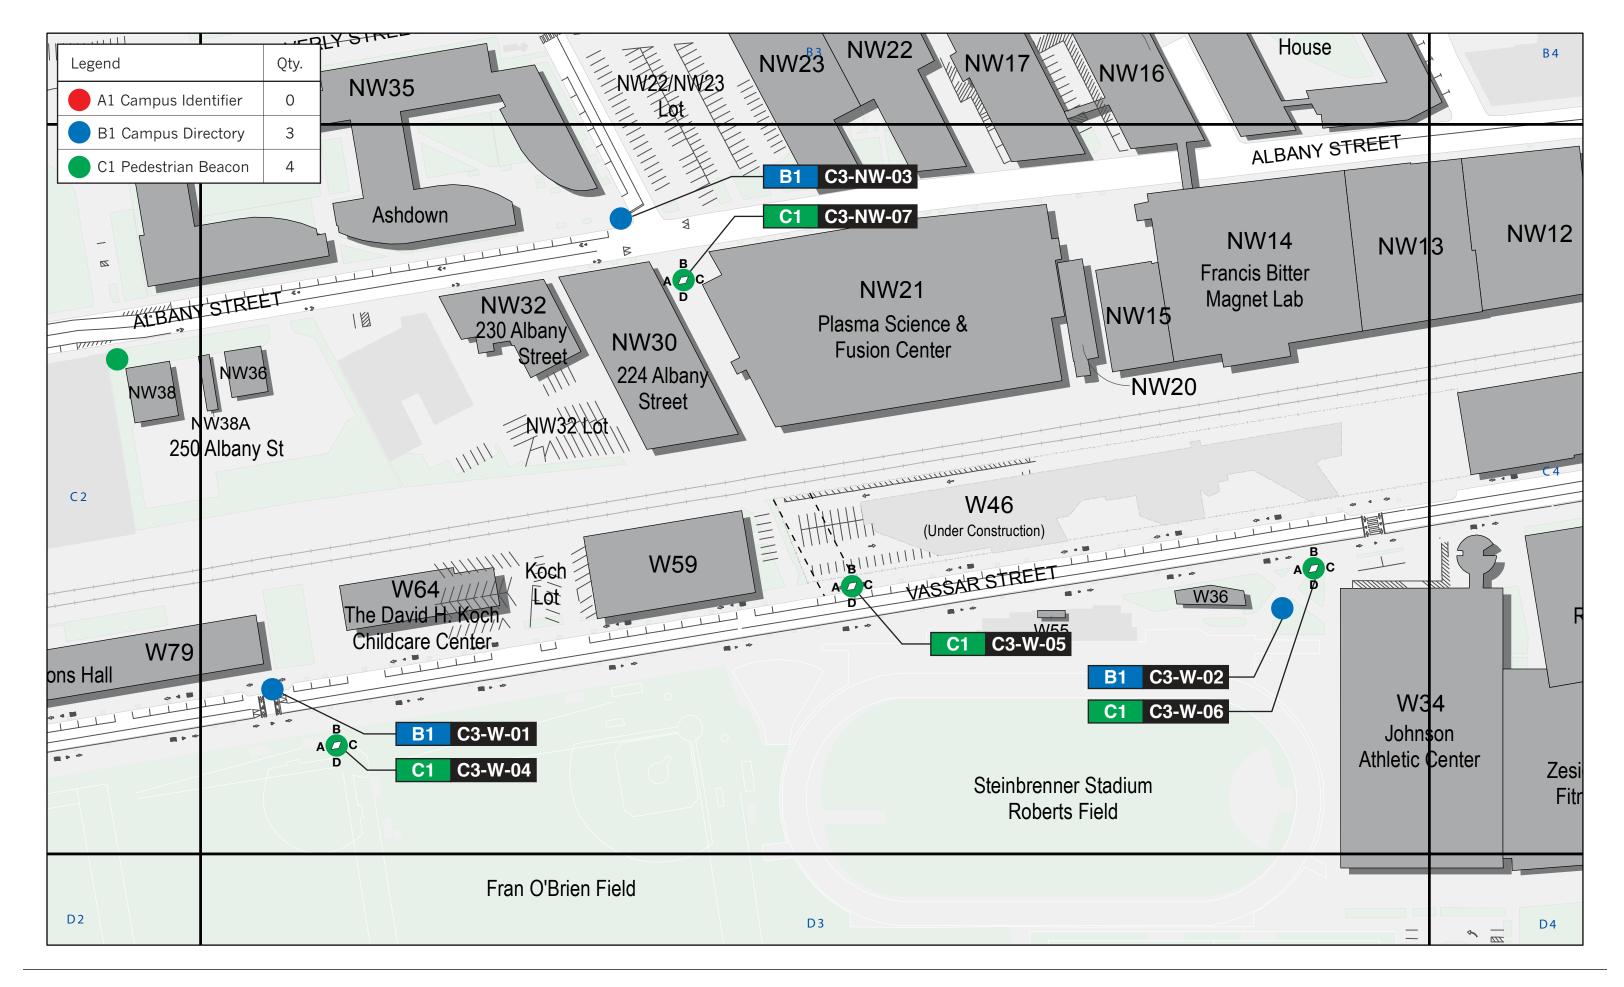

### Re: 77 Massachusetts Avenue – MIT Wayfinding and Special Identity Sign Variance Application

Dear Ranjit:

The Massachusetts Institute of Technology is submitting this variance application for the installation of a comprehensive wayfinding sign system on the MIT campus and for special identity signs in the Kendall gateway. This application references ninety-one (91) wayfinding signs and three (3) special identity signs that need variances for installation. They are submitted together in this package in order to express the purpose and coherence of such a system, as well as for the administrative convenience of all parties. Each sign which requires a variance is depicted in detail, is located on the MIT campus and has a specific title reference. The specific relief required for each sign is noted.

The MIT Wayfinding Sign program includes 103 individual signs across campus. Ten (10) are exempt from Section 7.000 restrictions as to type, location, height, and size of signs or limitations as to the total area of signs, as they are not visible from a public way (Section 7.16.11 A. 1.) Two (2) signs are in business districts and conform to the requirements of Section 7.16.22.

### 6. Zoning Analysis and Relief Requested.

- a. Unique sign identifier;
- b. Zoning district; and
- c. Specific relief requested
- 7. **Application Slide Deck.** The slides outline the Wayfinding Sign program and special identity signs.
  - a. The nature and purpose of the wayfinding program and the special identity signs;
  - b. The zoning relief needed for each sign;
  - c. The design and location of each sign;
  - d. Mock-ups and rendering of each sign type; and
  - e. Campus and quadrant location plan for the three sign types.