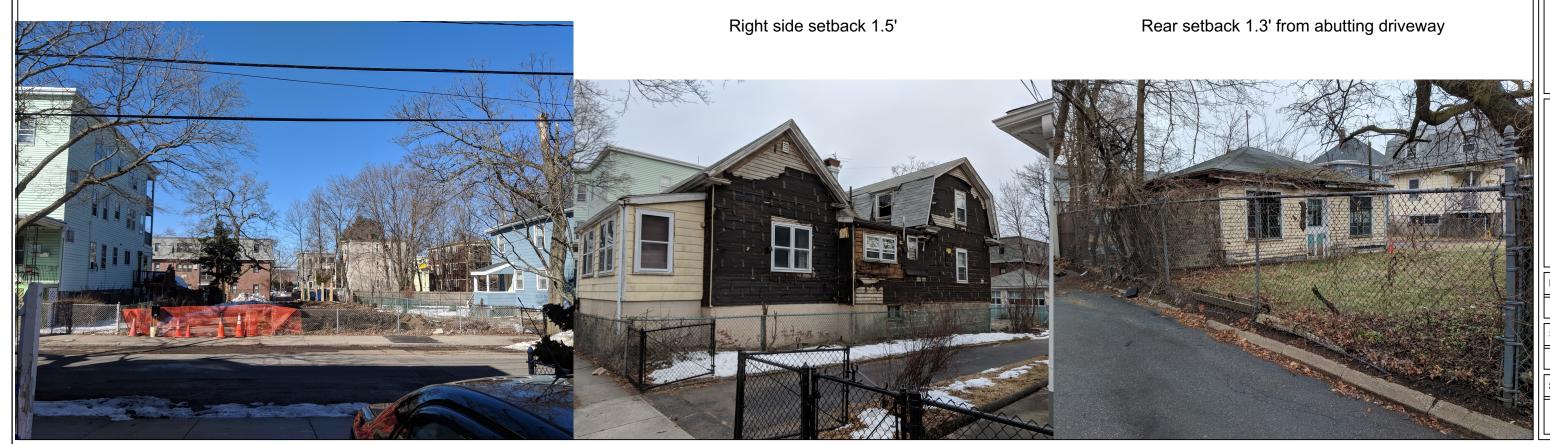

#### **DIMENSIONAL INFORMATION**

APPLICANT: Blue Maple LLC PRESENT USE/OCCUPANCY: Single Family

LOCATION: 90 Jackson St Cambridge, MA ZONE: Residence B Zone

PHONE: REQUESTED USE/OCCUPANCY: Two Family

| PHONE:                                     |              | REQUESTED USE          | EOCCUPANCY:          | Two Family                |            |  |  |
|--------------------------------------------|--------------|------------------------|----------------------|---------------------------|------------|--|--|
|                                            |              | EXISTING<br>CONDITIONS | REQUESTED CONDITIONS | ORDINANCE<br>REQUIREMENTS | ·          |  |  |
| TOTAL GROSS FLOOR AR                       | EA:          | 3,137                  | 2,847                | 2,850                     | (max.)     |  |  |
| LOT AREA:                                  |              | 6,000                  | 6,000                | 6,000                     | (min.)     |  |  |
| RATIO OF GROSS FLOOR AREA TO LOT AREA: 2   |              | 0.52                   | 0.48                 | 0.48                      | (max.)     |  |  |
| LOT AREA FOR EACH DW                       | ELLING UNIT: | 6,000                  | 3,000                | 2,500                     | (min.)     |  |  |
| SIZE OF LOT:                               | WIDTH        | 50                     | 50                   | 50                        | (min.)     |  |  |
|                                            | DEPTH        | 120                    | 120                  | 120                       |            |  |  |
| SETBACKS IN FEET:                          | FRONT        | 1.1                    | 10.5                 | 10                        | (min.)     |  |  |
|                                            | REAR         | 1.3                    | 30                   | 30                        | (min.)     |  |  |
|                                            | LEFT SIDE    | 15.5                   | 15.1                 | 12.5                      | (min.)     |  |  |
|                                            | RIGHT SIDE   | 1.5                    | 7.6                  | 7.5                       | (min.)     |  |  |
| SIZE OF BLDG.:                             | HEIGHT       | 25.6                   | 30                   | 35                        | (max.)     |  |  |
|                                            | LENGTH       | 57                     | 88                   | 100                       |            |  |  |
|                                            | WIDTH        | 33                     | 27.2                 | 50                        |            |  |  |
| RATIO OF USABLE OPEN SPACE<br>TO LOT AREA: |              | 25%+20%                | 26%+26%              | 20%+20%                   | (min.)     |  |  |
| NO. OF DWELLING UNITS:                     |              | 1                      | 2                    | 2                         | . (max.)   |  |  |
| NO. OF PARKING SPACES:                     |              | 2                      | 2                    | 2                         | (min./max) |  |  |
| NO. OF LOADING AREAS                       | <u>:</u>     | 0                      | 0                    | 0                         | (min.)     |  |  |
| DISTANCE TO NEAREST<br>ON SAME LOT:        | BLDG.        | 32                     | N/A                  | 10                        | (min.)     |  |  |

Setback to triple-decker decreases from 15.5' to 15.1'
About 30 feet between the buildings

Front setback 1.1'

#96 Jackson driveway

Site post-demolition

Comment

No. Date

hotos

#92 (front) and #90 (rear) Jackson Street Cambridge, MA 02140