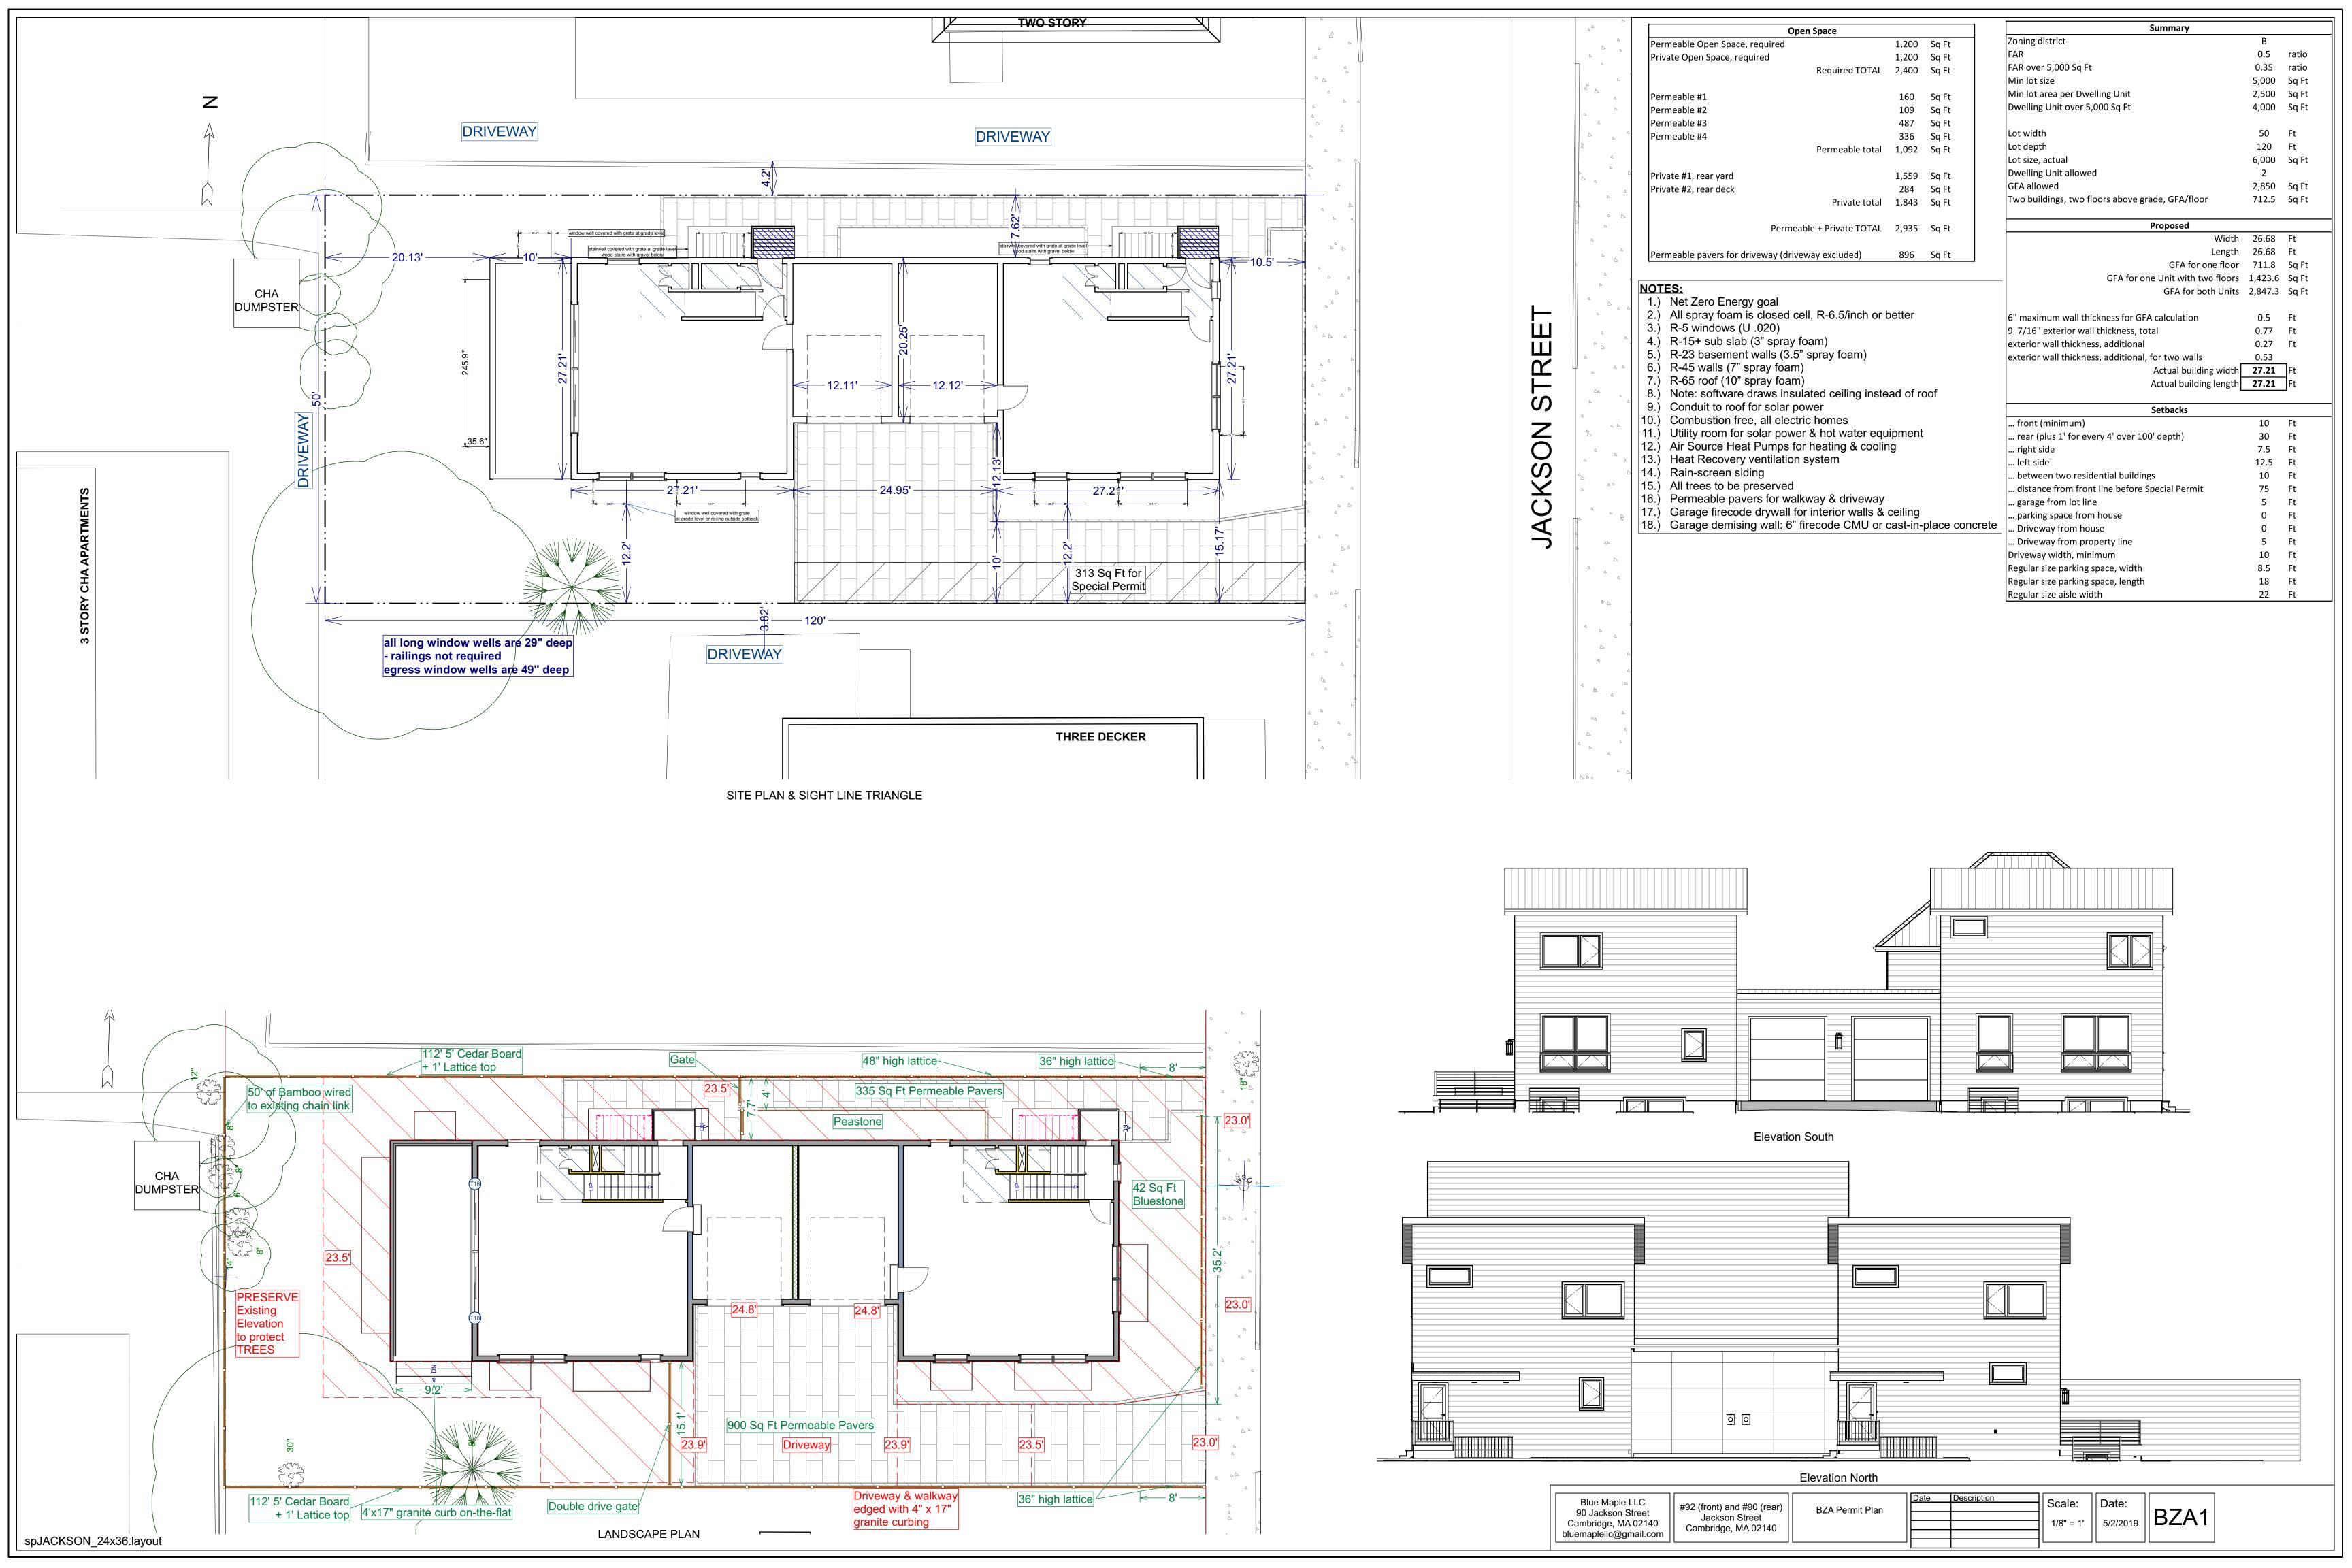

Section 6.44.1 (g) allows a driveway in the proposed location upon the issuance of a Special Permit.

B) Traffic generated or patterns of access or egress would not cause congestion hazard, or substantial change in established neighborhood character for the following reasons:

The driveway has been in basically the same location for decades. There will still be a two car garage. Little change in the traffic pattern can be expected by moving the driveway about three feet south.

The continued operation of or the development of adjacent uses as permitted in the Zoning Ordinance would not be adversely affected by the nature of the proposed use for the following reasons:

Moving the driveway three feet southerly and deeper into the five foot driveway setback will have no effect on the operation or development of the adjacent (residential) uses. Additionally a six foot wood fence is proposed to replace the existing mixture of four foot high chain link and six foot wood stockade fencing along the driveway with the consent of the neighbor.

Nuisance or hazard would not be created to the detriment of the health, safety and/or welfare of the occupant of the proposed use or the citizens of the City for the following reasons:

The driveway will not conflict with either the house on the left (its driveway is on Dudley St) or the house on the right (its driveway is about 50' away). Conflict decreases with the driveway across Jackson St as the driveways move further apart.

For other reasons, the proposed use would not impair the integrity of the district or adjoining district or otherwise derogate from the intent or purpose of this ordinance for the following reasons:

The new driveway is less than half the area of the old driveway and will be permeable pavers. This will reduce the effects of storm water for the neighborhood.

#### **DIMENSIONAL INFORMATION**

APPLICANT: Blue Maple LLC PRESENT USE/OCCUPANCY: Single Family

LOCATION: 90 Jackson St Cambridge, MA ZONE: Residence B Zone

PHONE: REQUESTED USE/OCCUPANCY: Two Family

| PHONE:                                     |              | REQUESTED USE          | EOCCUPANCY:          | Two Family                |            |  |  |
|--------------------------------------------|--------------|------------------------|----------------------|---------------------------|------------|--|--|
|                                            |              | EXISTING<br>CONDITIONS | REQUESTED CONDITIONS | ORDINANCE<br>REQUIREMENTS | ·          |  |  |
| TOTAL GROSS FLOOR AR                       | EA:          | 3,137                  | 2,847                | 2,850                     | (max.)     |  |  |
| LOT AREA:                                  |              | 6,000                  | 6,000                | 6,000                     | (min.)     |  |  |
| RATIO OF GROSS FLOOR AREA TO LOT AREA: 2   |              | 0.52                   | 0.48                 | 0.48                      | (max.)     |  |  |
| LOT AREA FOR EACH DW                       | ELLING UNIT: | 6,000                  | 3,000                | 2,500                     | (min.)     |  |  |
| SIZE OF LOT:                               | WIDTH        | 50                     | 50                   | 50                        | (min.)     |  |  |
|                                            | DEPTH        | 120                    | 120                  | 120                       |            |  |  |
| SETBACKS IN FEET:                          | FRONT        | 1.1                    | 10.5                 | 10                        | (min.)     |  |  |
|                                            | REAR         | 1.3                    | 30                   | 30                        | (min.)     |  |  |
|                                            | LEFT SIDE    | 15.5                   | 15.1                 | 12.5                      | (min.)     |  |  |
|                                            | RIGHT SIDE   | 1.5                    | 7.6                  | 7.5                       | (min.)     |  |  |
| SIZE OF BLDG.:                             | HEIGHT       | 25.6                   | 30                   | 35                        | (max.)     |  |  |
|                                            | LENGTH       | 57                     | 88                   | 100                       |            |  |  |
|                                            | WIDTH        | 33                     | 27.2                 | 50                        |            |  |  |
| RATIO OF USABLE OPEN SPACE<br>TO LOT AREA: |              | 25%+20%                | 26%+26%              | 20%+20%                   | (min.)     |  |  |
| NO. OF DWELLING UNITS:                     |              | 1                      | 2                    | 2                         | . (max.)   |  |  |
| NO. OF PARKING SPACES:                     |              | 2                      | 2                    | 2                         | (min./max) |  |  |
| NO. OF LOADING AREAS                       | <u>:</u>     | 0                      | 0                    | 0                         | (min.)     |  |  |
| DISTANCE TO NEAREST<br>ON SAME LOT:        | BLDG.        | 32                     | N/A                  | 10                        | (min.)     |  |  |

Describe where applicable, other occupancies on same lot, the size of adjacent buildings on same lot, and type of construction proposed, e.g.; wood frame, concrete, brick, steel, etc.

Old construction had two wood framed houses that had been joined together and a wood framed two car garage at the end of the lot. New construction is one wood framed structure integrating a two car garage. All nonconformities are eliminated and new construction is zoning compliant. Relief is only sought to increase safety, decrease energy use, and to improve design and functionality.

- 1. SEE CAMBRIDGE ZONING ORDINANCE ARTICLE 5.000, SECTION 5.30 (DISTRICT OF DIMENSIONAL REGULATIONS).
- TOTAL GROSS FLOOR AREA (INCLUDING BASEMENT 7'-0" IN HEIGHT AND ATTIC AREAS GREATER THAN 5')
  DIVIDED BY LOT AREA.
- 3. OPEN SPACE SHALL NOT INCLUDE PARKING AREAS, WALKWAYS OR DRIVEWAYS AND SHALL HAVE A MINIMUM DIMENSION OF 15'.