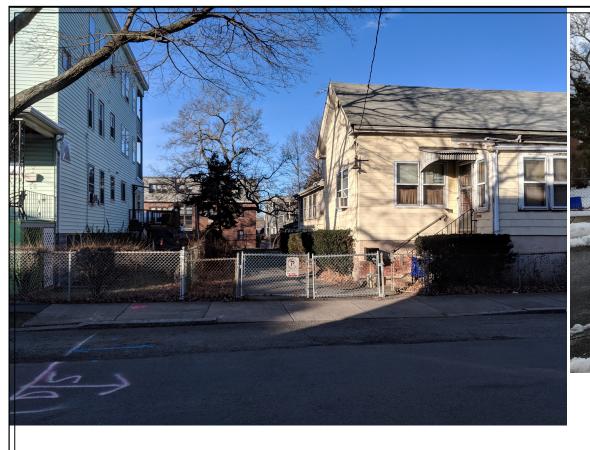

Setback to triple-decker decreases from 15.5' to 15.1'
About 30 feet between the buildings

Front setback 1.1'

#96 Jackson driveway

Site post-demolition

Comment

No. Date

hotos

#92 (front) and #90 (rear) Jackson Street Cambridge, MA 02140