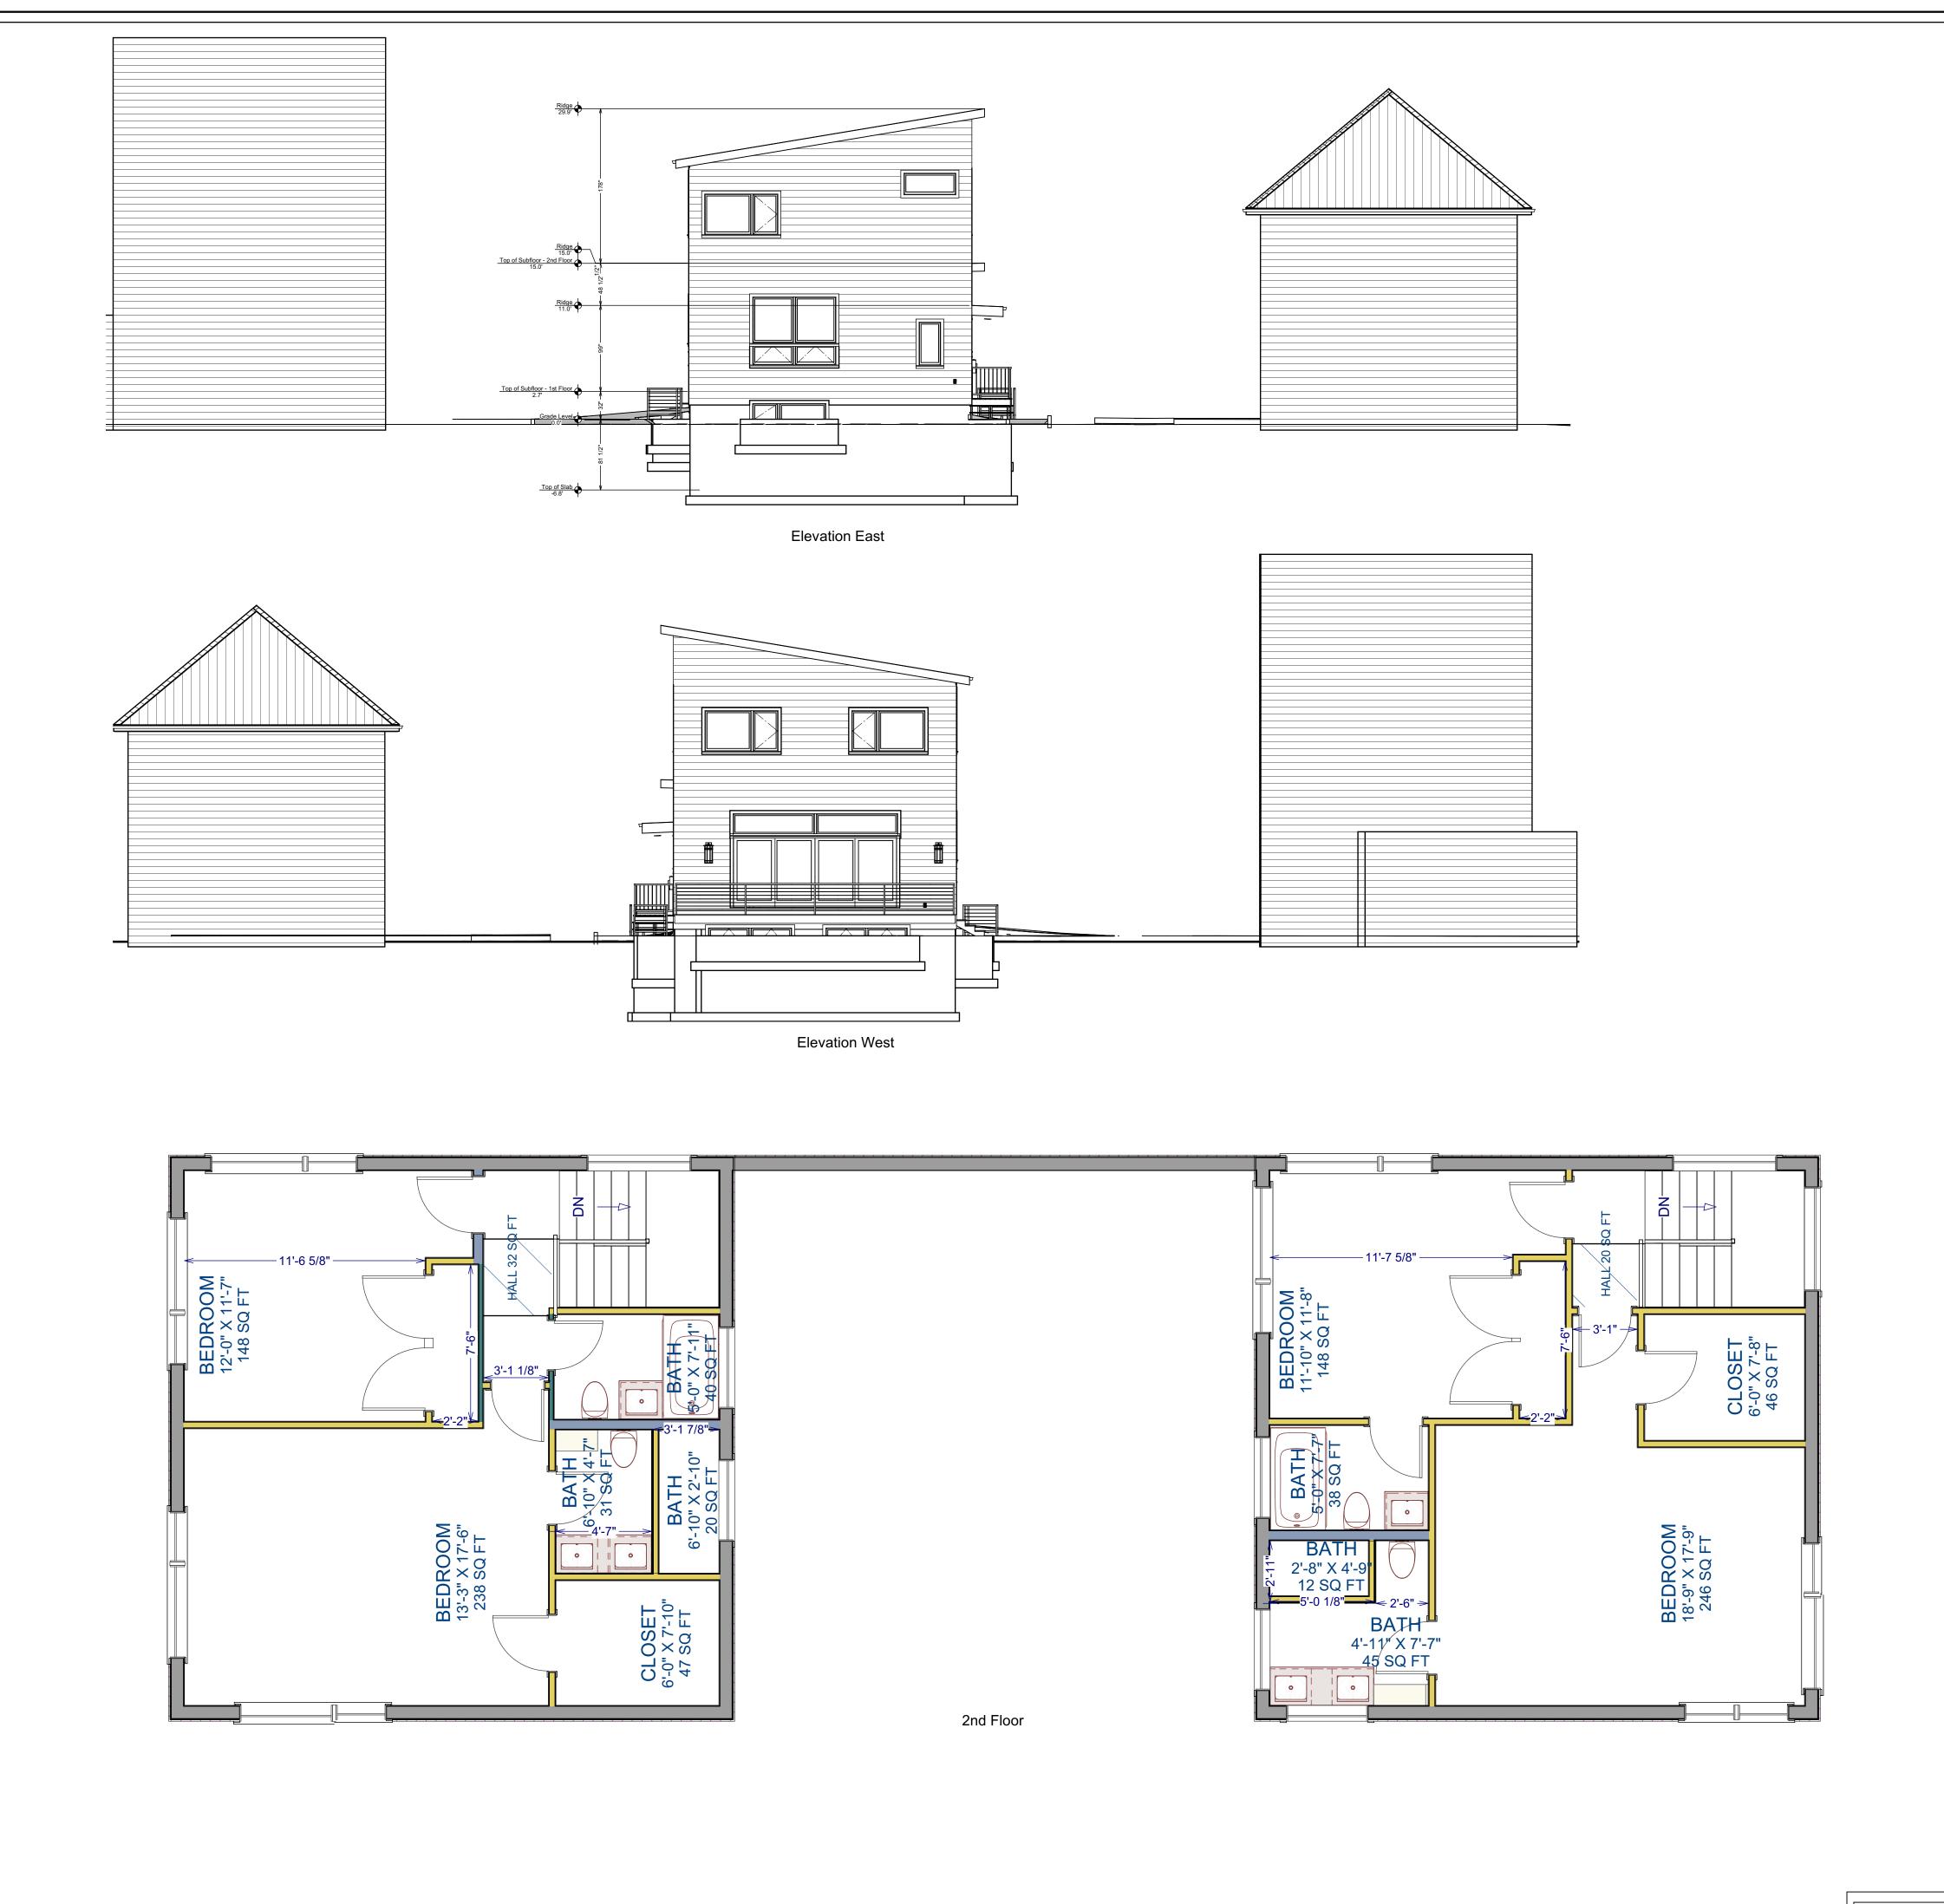

#### **DIMENSIONAL INFORMATION**

APPLICANT: Blue Maple LLC PRESENT USE/OCCUPANCY: Single Family

LOCATION: 90 Jackson St Cambridge, MA ZONE: Residence B Zone

PHONE: REQUESTED USE/OCCUPANCY: Two Family

| PHONE:                                     |              | REQUESTED USE          | EOCCUPANCY:          | Two Family                |            |  |  |
|--------------------------------------------|--------------|------------------------|----------------------|---------------------------|------------|--|--|
|                                            |              | EXISTING<br>CONDITIONS | REQUESTED CONDITIONS | ORDINANCE<br>REQUIREMENTS | ·          |  |  |
| TOTAL GROSS FLOOR AR                       | EA:          | 3,137                  | 2,847                | 2,850                     | (max.)     |  |  |
| LOT AREA:                                  |              | 6,000                  | 6,000                | 6,000                     | (min.)     |  |  |
| RATIO OF GROSS FLOOR AREA TO LOT AREA: 2   |              | 0.52                   | 0.48                 | 0.48                      | (max.)     |  |  |
| LOT AREA FOR EACH DW                       | ELLING UNIT: | 6,000                  | 3,000                | 2,500                     | (min.)     |  |  |
| SIZE OF LOT:                               | WIDTH        | 50                     | 50                   | 50                        | (min.)     |  |  |
|                                            | DEPTH        | 120                    | 120                  | 120                       |            |  |  |
| SETBACKS IN FEET:                          | FRONT        | 1.1                    | 10.5                 | 10                        | (min.)     |  |  |
|                                            | REAR         | 1.3                    | 30                   | 30                        | (min.)     |  |  |
|                                            | LEFT SIDE    | 15.5                   | 15.1                 | 12.5                      | (min.)     |  |  |
|                                            | RIGHT SIDE   | 1.5                    | 7.6                  | 7.5                       | (min.)     |  |  |
| SIZE OF BLDG.:                             | HEIGHT       | 25.6                   | 30                   | 35                        | (max.)     |  |  |
|                                            | LENGTH       | 57                     | 88                   | 100                       |            |  |  |
|                                            | WIDTH        | 33                     | 27.2                 | 50                        |            |  |  |
| RATIO OF USABLE OPEN SPACE<br>TO LOT AREA: |              | 25%+20%                | 26%+26%              | 20%+20%                   | (min.)     |  |  |
| NO. OF DWELLING UNITS:                     |              | 1                      | 2                    | 2                         | . (max.)   |  |  |
| NO. OF PARKING SPACES:                     |              | 2                      | 2                    | 2                         | (min./max) |  |  |
| NO. OF LOADING AREAS                       | <u>:</u>     | 0                      | 0                    | 0                         | (min.)     |  |  |
| DISTANCE TO NEAREST<br>ON SAME LOT:        | BLDG.        | 32                     | N/A                  | 10                        | (min.)     |  |  |

Describe where applicable, other occupancies on same lot, the size of adjacent buildings on same lot, and type of construction proposed, e.g.; wood frame, concrete, brick, steel, etc.

Old construction had two wood framed houses that had been joined together and a wood framed two car garage at the end of the lot. New construction is one wood framed structure integrating a two car garage. All nonconformities are eliminated and new construction is zoning compliant. Relief is only sought to increase safety, decrease energy use, and to improve design and functionality.