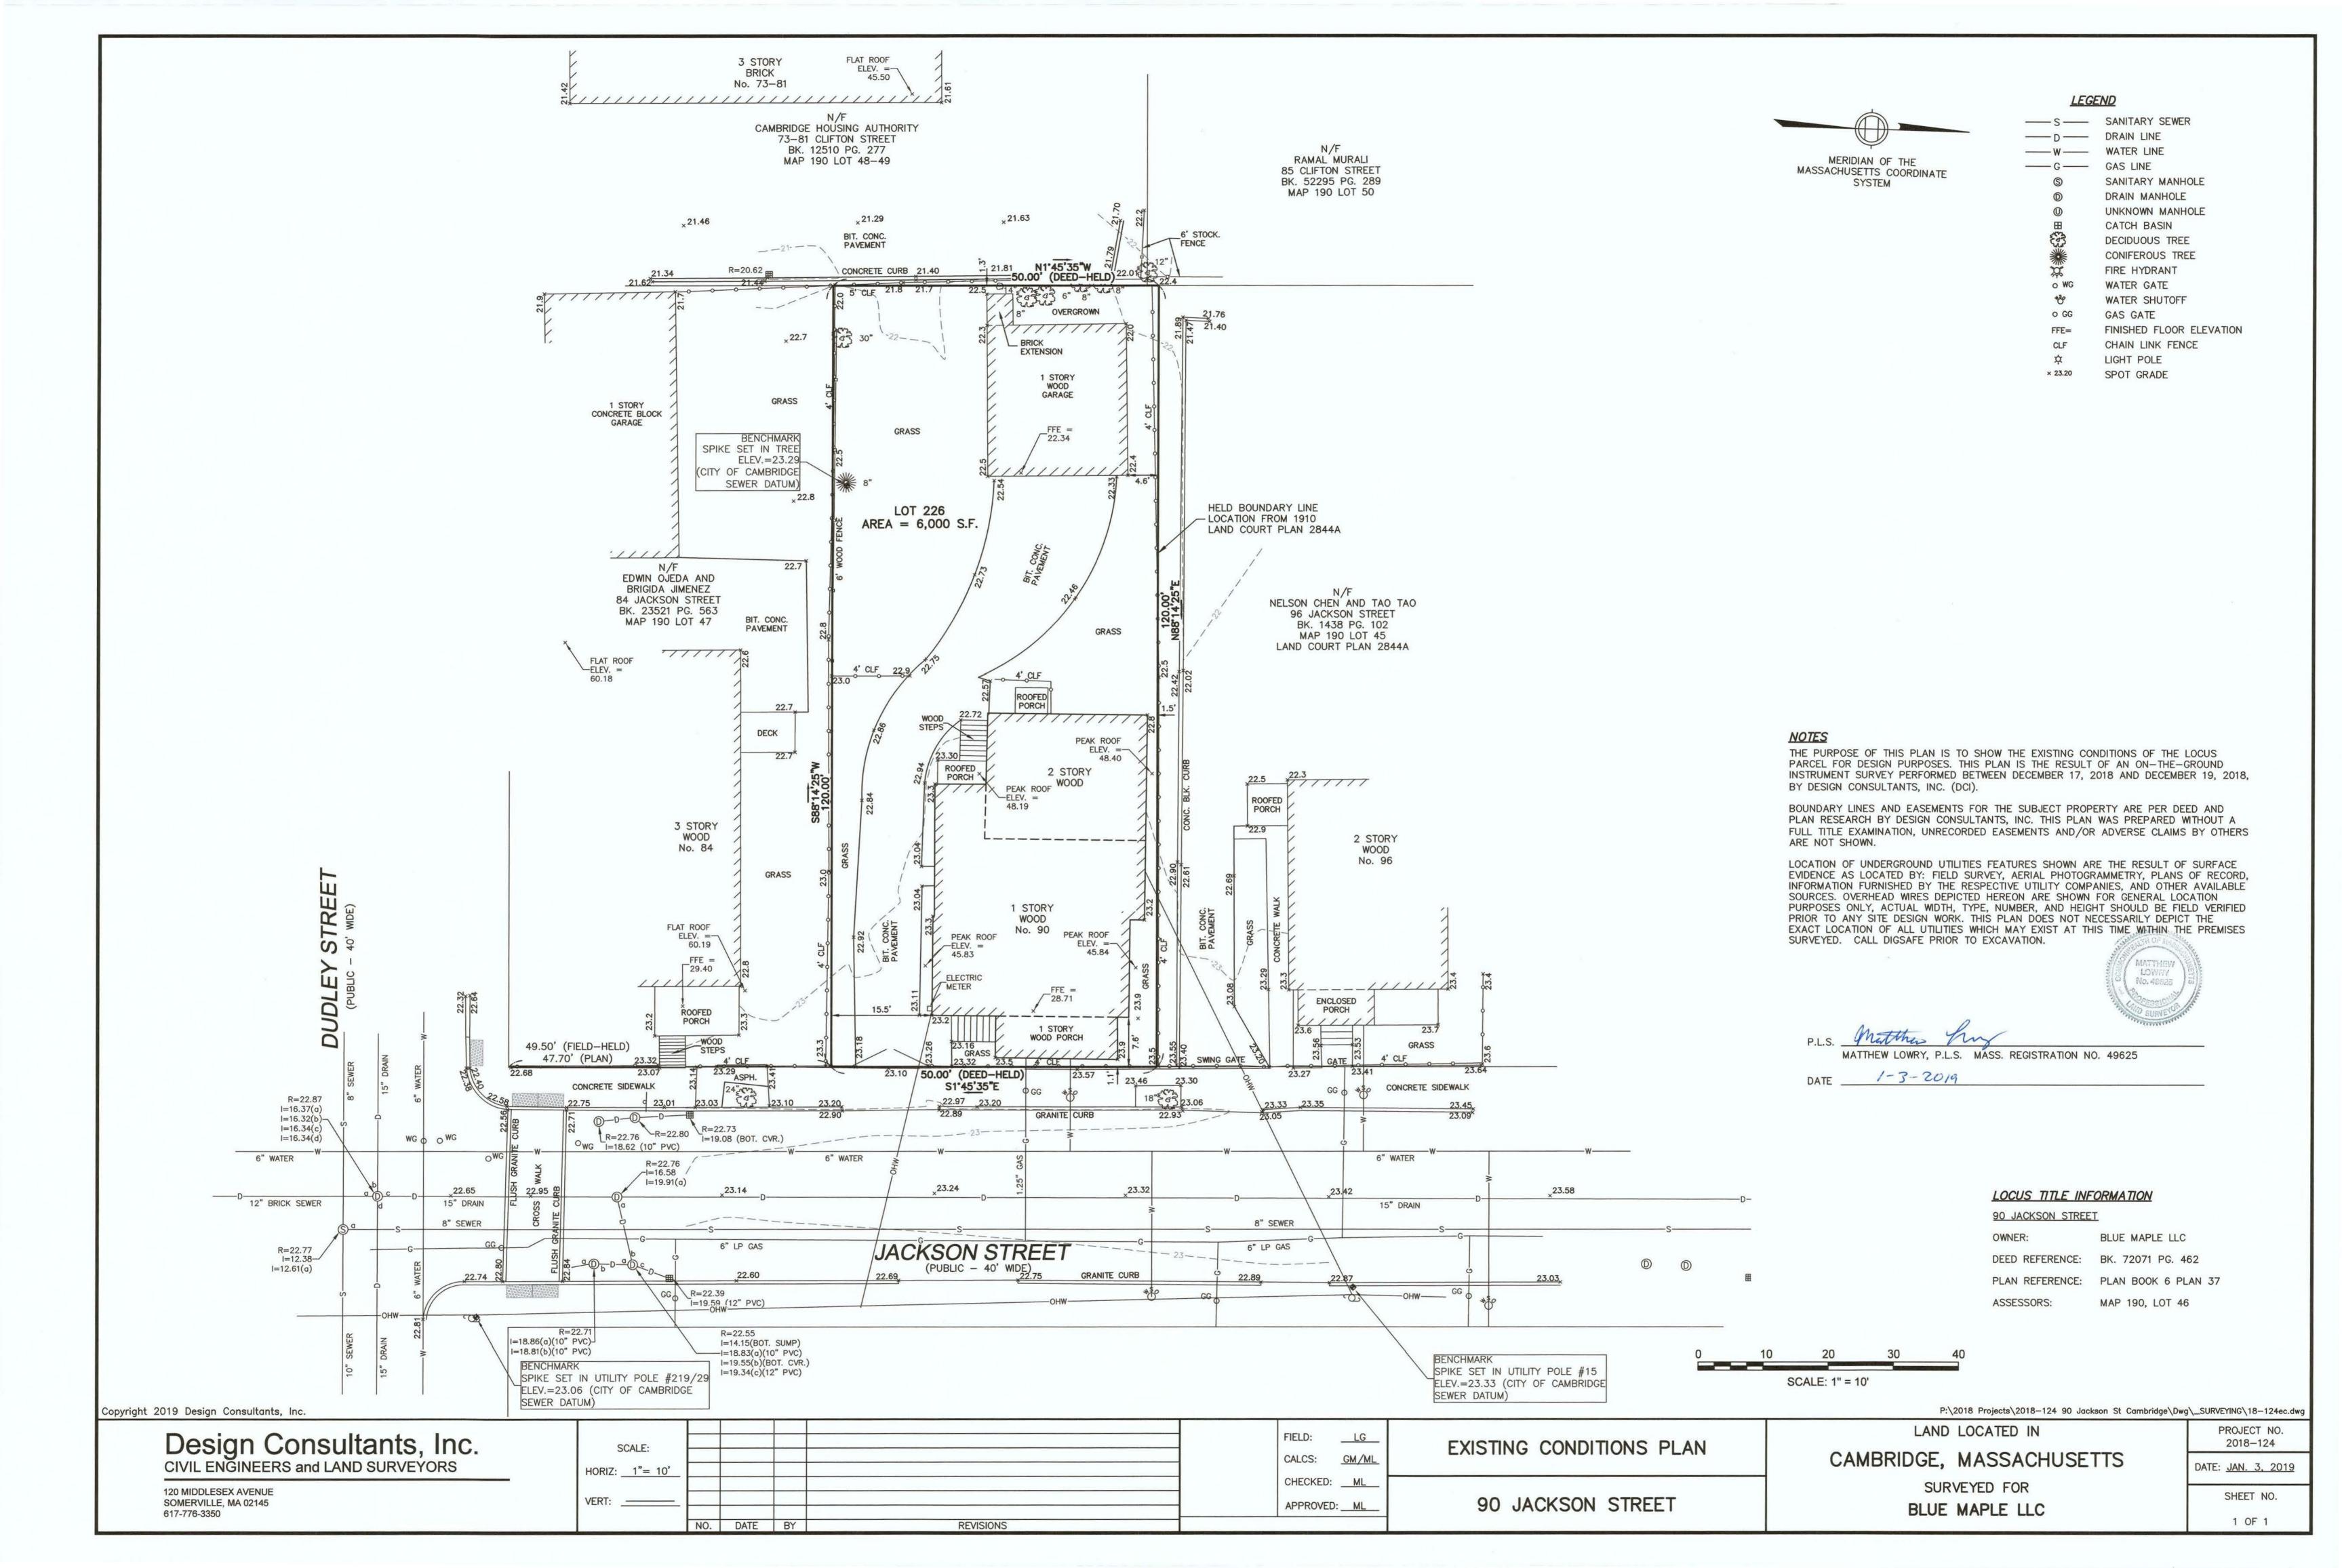

#### **DIMENSIONAL INFORMATION**

APPLICANT: Blue Maple LLC PRESENT USE/OCCUPANCY: Single Family

LOCATION: 90 Jackson St Cambridge, MA ZONE: Residence B Zone

PHONE: REQUESTED USE/OCCUPANCY: Two Family

| PHONE:                                     |              | REQUESTED USE          | EOCCUPANCY:          | Two Family                |            |  |  |
|--------------------------------------------|--------------|------------------------|----------------------|---------------------------|------------|--|--|
|                                            |              | EXISTING<br>CONDITIONS | REQUESTED CONDITIONS | ORDINANCE<br>REQUIREMENTS | ·          |  |  |
| TOTAL GROSS FLOOR AR                       | EA:          | 3,137                  | 2,847                | 2,850                     | (max.)     |  |  |
| LOT AREA:                                  |              | 6,000                  | 6,000                | 6,000                     | (min.)     |  |  |
| RATIO OF GROSS FLOOR AREA TO LOT AREA: 2   |              | 0.52                   | 0.48                 | 0.48                      | (max.)     |  |  |
| LOT AREA FOR EACH DW                       | ELLING UNIT: | 6,000                  | 3,000                | 2,500                     | (min.)     |  |  |
| SIZE OF LOT:                               | WIDTH        | 50                     | 50                   | 50                        | (min.)     |  |  |
|                                            | DEPTH        | 120                    | 120                  | 120                       |            |  |  |
| SETBACKS IN FEET:                          | FRONT        | 1.1                    | 10.5                 | 10                        | (min.)     |  |  |
|                                            | REAR         | 1.3                    | 30                   | 30                        | (min.)     |  |  |
|                                            | LEFT SIDE    | 15.5                   | 15.1                 | 12.5                      | (min.)     |  |  |
|                                            | RIGHT SIDE   | 1.5                    | 7.6                  | 7.5                       | (min.)     |  |  |
| SIZE OF BLDG.:                             | HEIGHT       | 25.6                   | 30                   | 35                        | (max.)     |  |  |
|                                            | LENGTH       | 57                     | 88                   | 100                       |            |  |  |
|                                            | WIDTH        | 33                     | 27.2                 | 50                        |            |  |  |
| RATIO OF USABLE OPEN SPACE<br>TO LOT AREA: |              | 25%+20%                | 26%+26%              | 20%+20%                   | (min.)     |  |  |
| NO. OF DWELLING UNITS:                     |              | 1                      | 2                    | 2                         | . (max.)   |  |  |
| NO. OF PARKING SPACES:                     |              | 2                      | 2                    | 2                         | (min./max) |  |  |
| NO. OF LOADING AREAS                       | <u>:</u>     | 0                      | 0                    | 0                         | (min.)     |  |  |
| DISTANCE TO NEAREST<br>ON SAME LOT:        | BLDG.        | 32                     | N/A                  | 10                        | (min.)     |  |  |

Describe where applicable, other occupancies on same lot, the size of adjacent buildings on same lot, and type of construction proposed, e.g.; wood frame, concrete, brick, steel, etc.

Old construction had two wood framed houses that had been joined together and a wood framed two car garage at the end of the lot. New construction is one wood framed structure integrating a two car garage. All nonconformities are eliminated and new construction is zoning compliant. Relief is only sought to increase safety, decrease energy use, and to improve design and functionality.

- 1. SEE CAMBRIDGE ZONING ORDINANCE ARTICLE 5.000, SECTION 5.30 (DISTRICT OF DIMENSIONAL REGULATIONS).
- TOTAL GROSS FLOOR AREA (INCLUDING BASEMENT 7'-0" IN HEIGHT AND ATTIC AREAS GREATER THAN 5')
  DIVIDED BY LOT AREA.
- 3. OPEN SPACE SHALL NOT INCLUDE PARKING AREAS, WALKWAYS OR DRIVEWAYS AND SHALL HAVE A MINIMUM DIMENSION OF 15'.