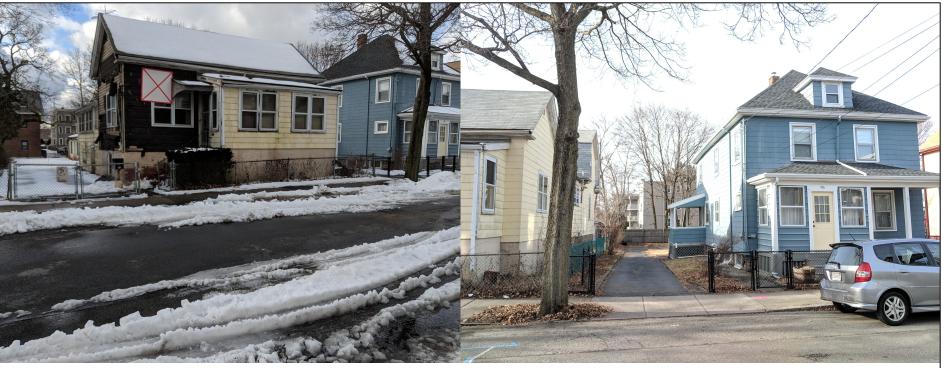

Setback to triple-decker decreases from 15.5' to 15.1'
About 30 feet between the buildings

Front setback 1.1'

#96 Jackson driveway

Site post-demolition

Comment

No. Date

hotos

#92 (front) and #90 (rear) Jackson Street Cambridge, MA 02140