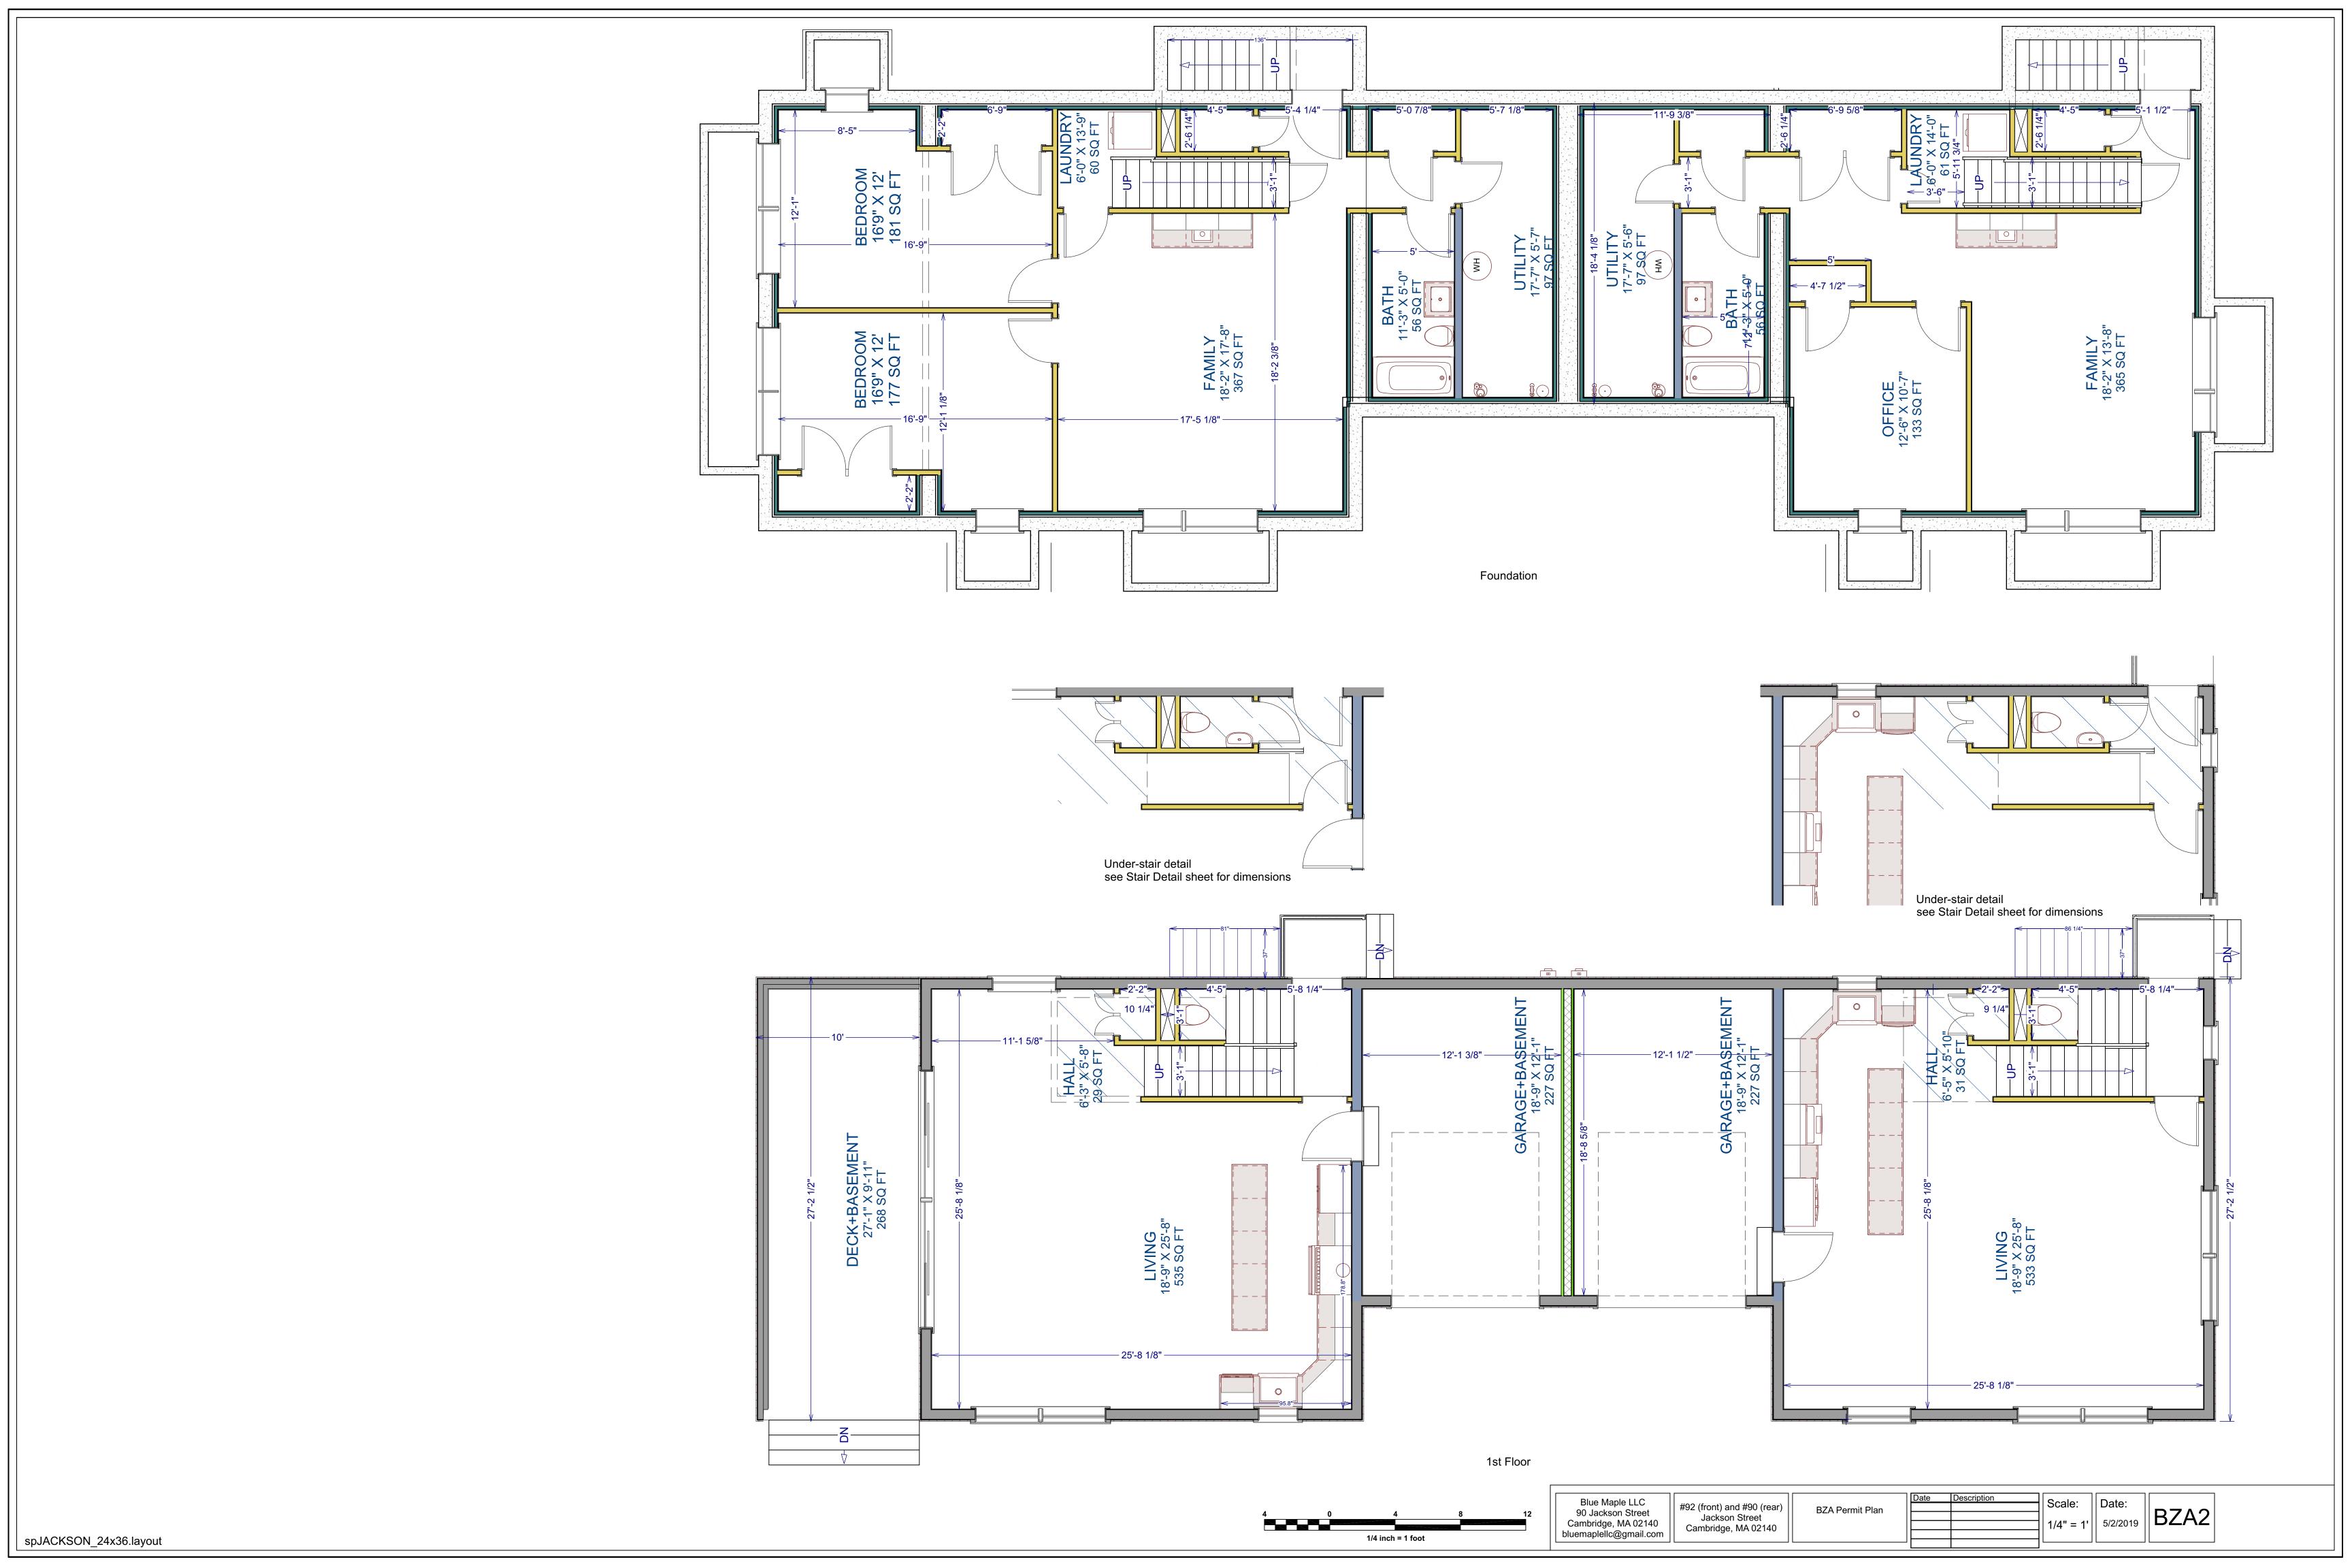

#### **DIMENSIONAL INFORMATION**

APPLICANT: Blue Maple LLC PRESENT USE/OCCUPANCY: Single Family

LOCATION: 90 Jackson St Cambridge, MA ZONE: Residence B Zone

PHONE: REQUESTED USE/OCCUPANCY: Two Family

| PHONE:                                     |              | REQUESTED USE          | EOCCUPANCY:          | Two Family                |            |  |  |
|--------------------------------------------|--------------|------------------------|----------------------|---------------------------|------------|--|--|
|                                            |              | EXISTING<br>CONDITIONS | REQUESTED CONDITIONS | ORDINANCE<br>REQUIREMENTS | ·          |  |  |
| TOTAL GROSS FLOOR AR                       | EA:          | 3,137                  | 2,847                | 2,850                     | (max.)     |  |  |
| LOT AREA:                                  |              | 6,000                  | 6,000                | 6,000                     | (min.)     |  |  |
| RATIO OF GROSS FLOOR AREA TO LOT AREA: 2   |              | 0.52                   | 0.48                 | 0.48                      | (max.)     |  |  |
| LOT AREA FOR EACH DW                       | ELLING UNIT: | 6,000                  | 3,000                | 2,500                     | (min.)     |  |  |
| SIZE OF LOT:                               | WIDTH        | 50                     | 50                   | 50                        | (min.)     |  |  |
|                                            | DEPTH        | 120                    | 120                  | 120                       |            |  |  |
| SETBACKS IN FEET:                          | FRONT        | 1.1                    | 10.5                 | 10                        | (min.)     |  |  |
|                                            | REAR         | 1.3                    | 30                   | 30                        | (min.)     |  |  |
|                                            | LEFT SIDE    | 15.5                   | 15.1                 | 12.5                      | (min.)     |  |  |
|                                            | RIGHT SIDE   | 1.5                    | 7.6                  | 7.5                       | (min.)     |  |  |
| SIZE OF BLDG.:                             | HEIGHT       | 25.6                   | 30                   | 35                        | (max.)     |  |  |
|                                            | LENGTH       | 57                     | 88                   | 100                       |            |  |  |
|                                            | WIDTH        | 33                     | 27.2                 | 50                        |            |  |  |
| RATIO OF USABLE OPEN SPACE<br>TO LOT AREA: |              | 25%+20%                | 26%+26%              | 20%+20%                   | (min.)     |  |  |
| NO. OF DWELLING UNITS:                     |              | 1                      | 2                    | 2                         | . (max.)   |  |  |
| NO. OF PARKING SPACES:                     |              | 2                      | 2                    | 2                         | (min./max) |  |  |
| NO. OF LOADING AREAS                       | <u>:</u>     | 0                      | 0                    | 0                         | (min.)     |  |  |
| DISTANCE TO NEAREST<br>ON SAME LOT:        | BLDG.        | 32                     | N/A                  | 10                        | (min.)     |  |  |

Describe where applicable, other occupancies on same lot, the size of adjacent buildings on same lot, and type of construction proposed, e.g.; wood frame, concrete, brick, steel, etc.

Old construction had two wood framed houses that had been joined together and a wood framed two car garage at the end of the lot. New construction is one wood framed structure integrating a two car garage. All nonconformities are eliminated and new construction is zoning compliant. Relief is only sought to increase safety, decrease energy use, and to improve design and functionality.

- 1. SEE CAMBRIDGE ZONING ORDINANCE ARTICLE 5.000, SECTION 5.30 (DISTRICT OF DIMENSIONAL REGULATIONS).
- TOTAL GROSS FLOOR AREA (INCLUDING BASEMENT 7'-0" IN HEIGHT AND ATTIC AREAS GREATER THAN 5')
  DIVIDED BY LOT AREA.
- 3. OPEN SPACE SHALL NOT INCLUDE PARKING AREAS, WALKWAYS OR DRIVEWAYS AND SHALL HAVE A MINIMUM DIMENSION OF 15'.