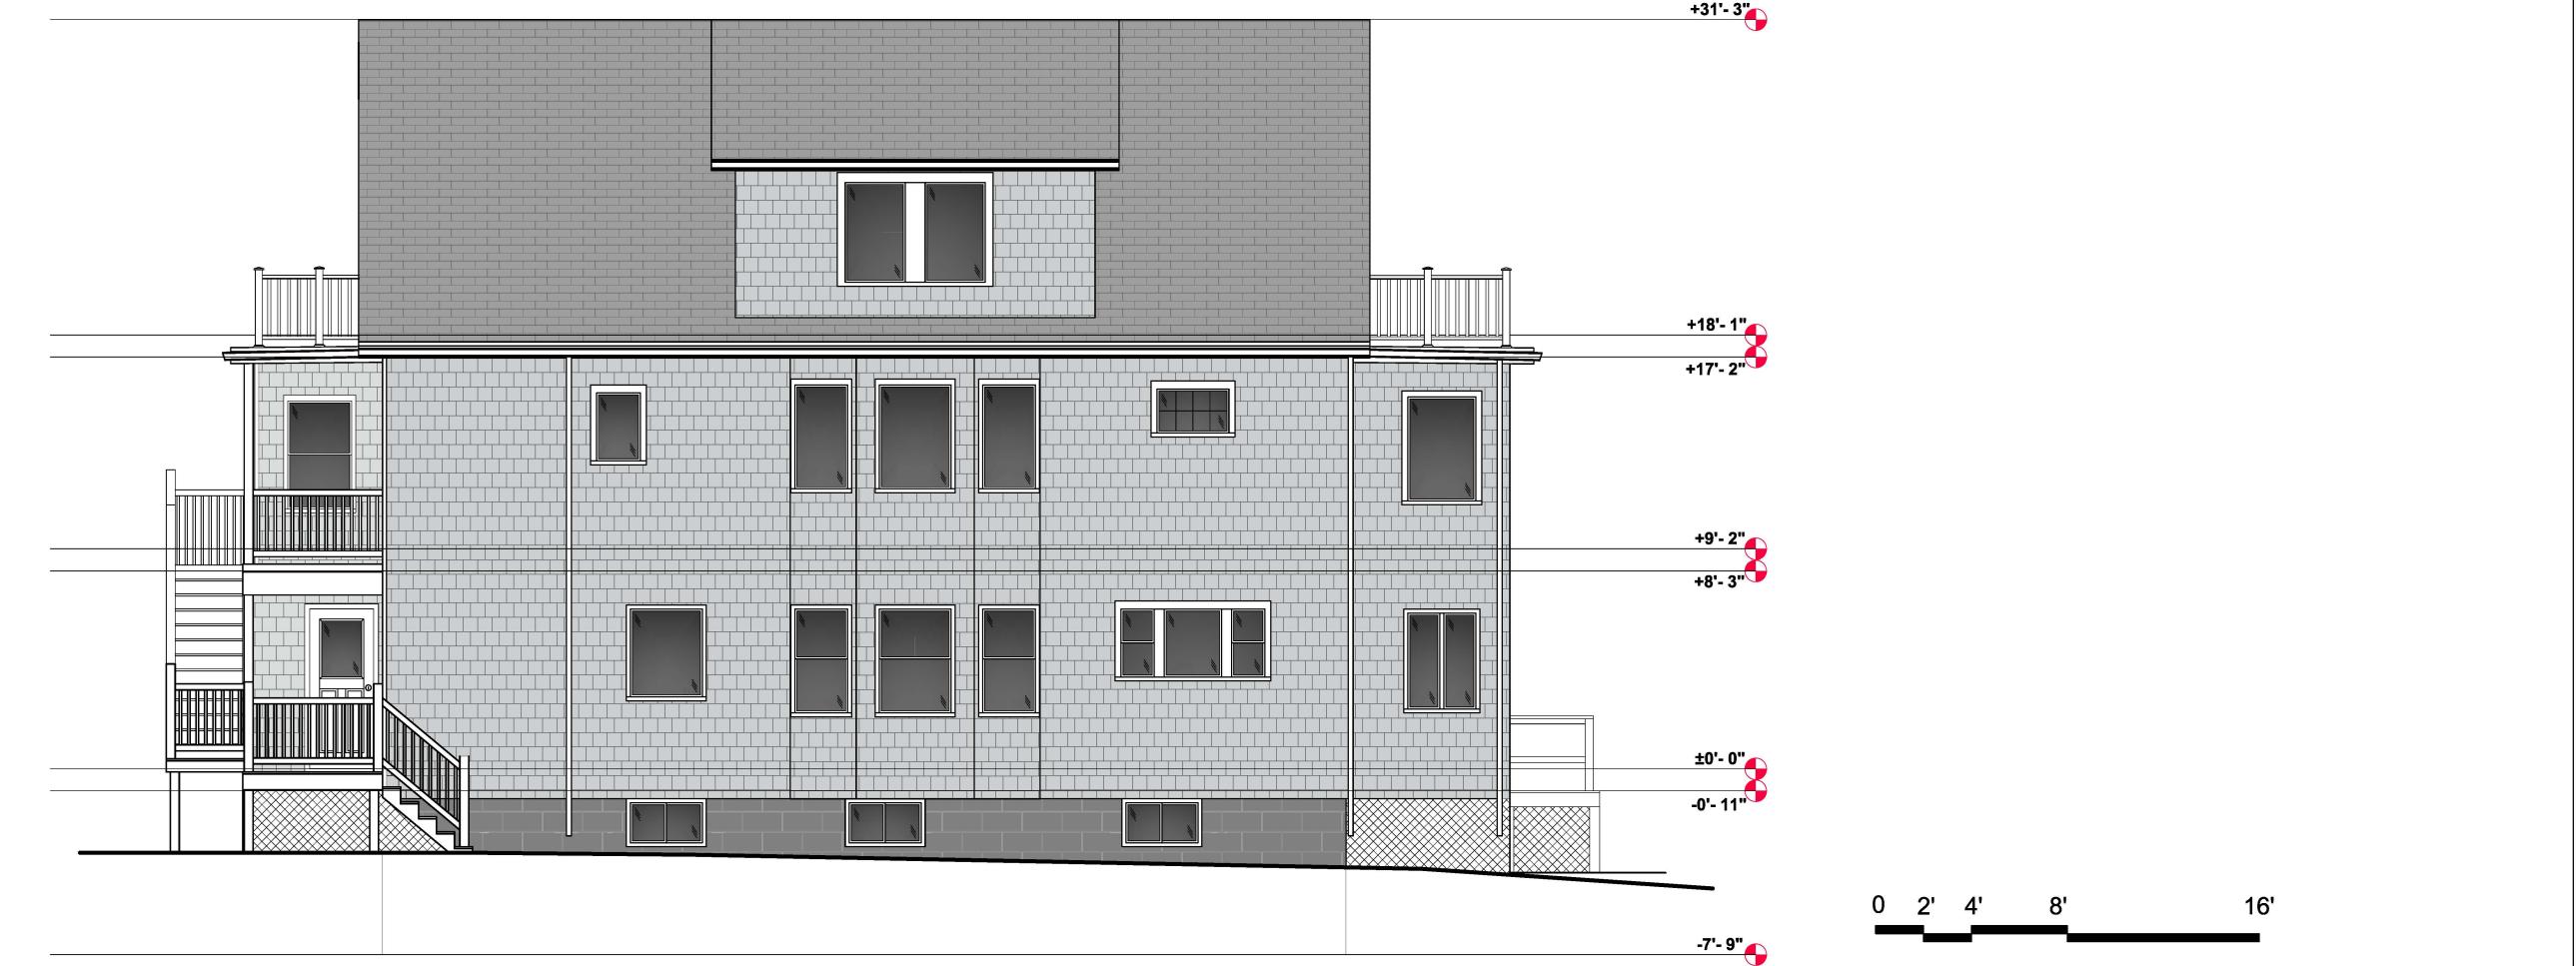

PROPOSED LEFT ELEVATION

1/4" = 1'-0"

© 2017 Douglas Okun & Associates, Inc.

OWNERSHIP AND USE OF DOCUMENTS / COMMON-LAW COPYRIGHT
Drawings and specifications as instruments of service are and shall remain the property of the Architect whether the Project for which they are made is executed or not. The Owner shall be permitted to retain copies, including reproducible copies, of Drawings. The Drawings, and all previous drawings used to develop the Drawings shall not be used by the owner for other projects, for additions to this Project, or for completion of this Project by others except by agreement in writing with appropriate compensation to the Architect. Submission or distribution to meet official regulatory requirements or for other purposes in connection with the Project is not to be construed as publication in derogation of the Architect's rights.

DOUGLAS OKUN & ASSOCIATES, INC.

156 Mount Auburn St. • Cambridge, MA 02138 • T: 617.491.4600 • E: doug@doassoc.com

loassoc.com

Title

91-23 CHILTON STREET
PROPOSED LEFT/RIGHT ELEVATIONS

Revisions Sheet no.

A-02