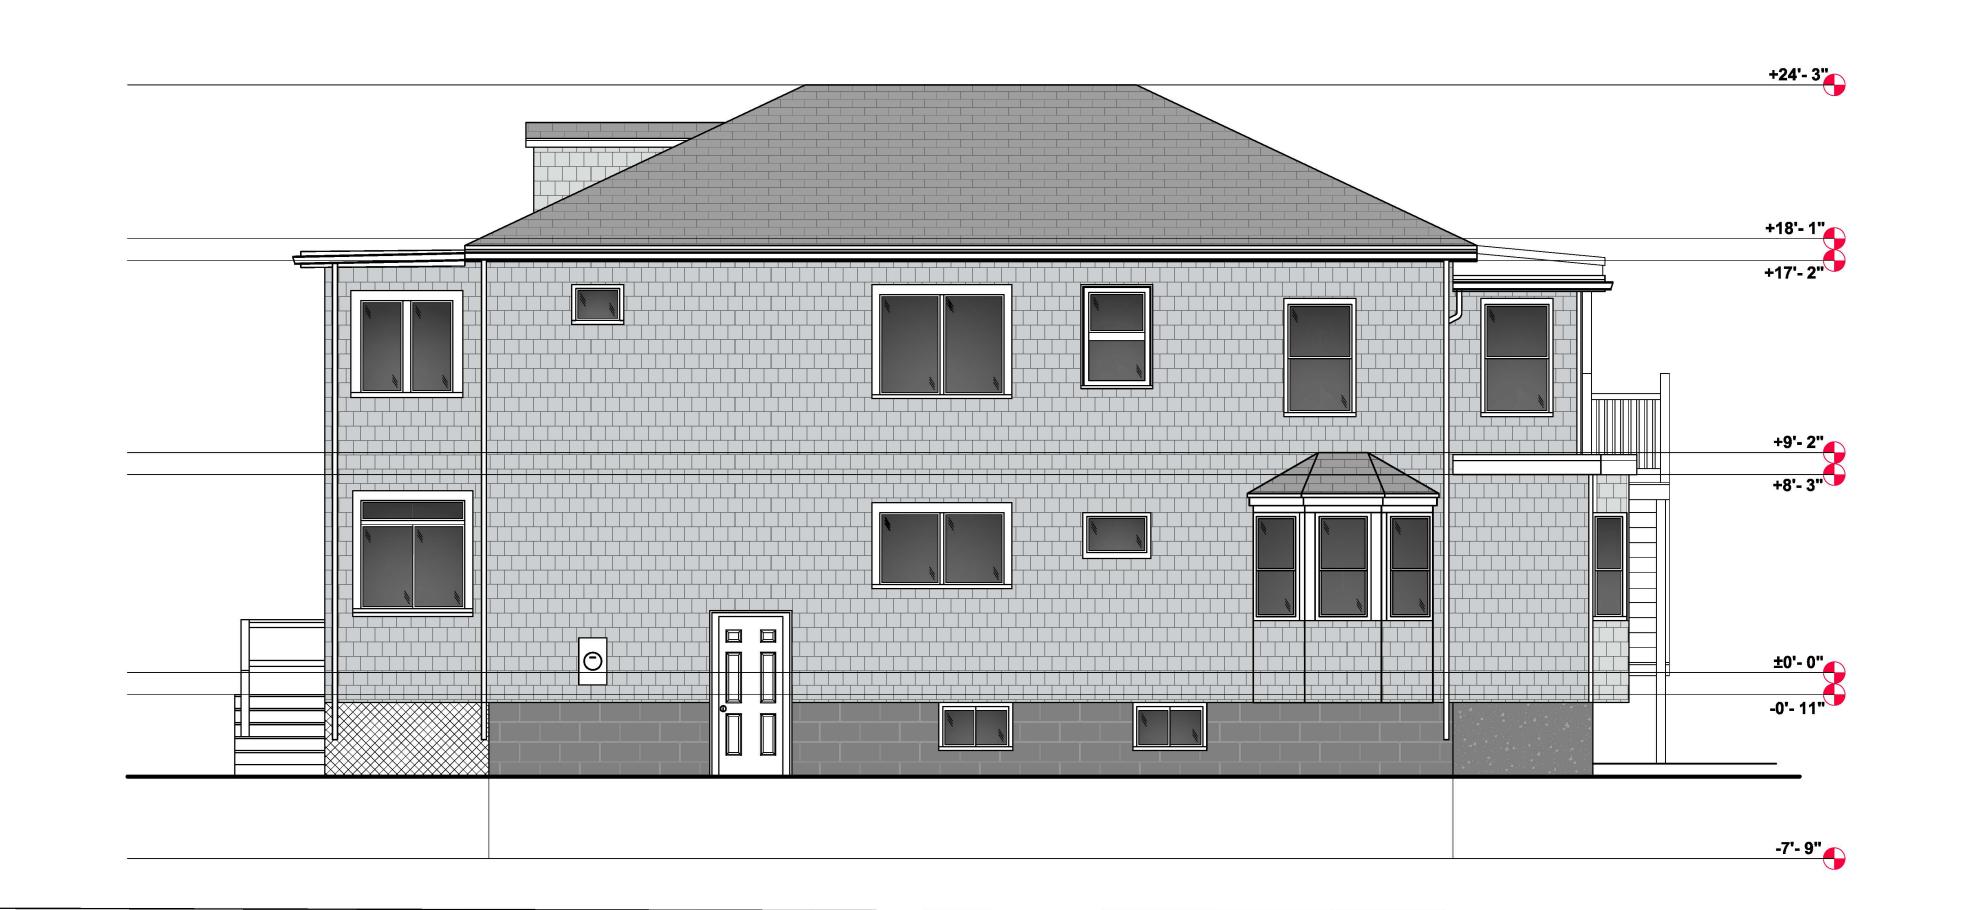

2 EXISTING LEFT ELEVATION

1 EXISTING RIGHT ELEVATION

1/4" = 1'-0"

DOUGLAS OKUN & ASSOCIATES, INC.

156 Mount Auburn St. • Cambridge, MA 02138 • T: 617.491.4600 • E: doug@doassoc.com

91-23 CHILTON STREET

Title

EXISTING LEFT/RIGHT ELEVATIONS

Revisions
Sheet no.

E-03

EXISTING FRONT ELEVATION 1/4" = 1'-0"

2 EXISTING REAR ELEVATION

Revisions

Sheet no.

**E-04** 