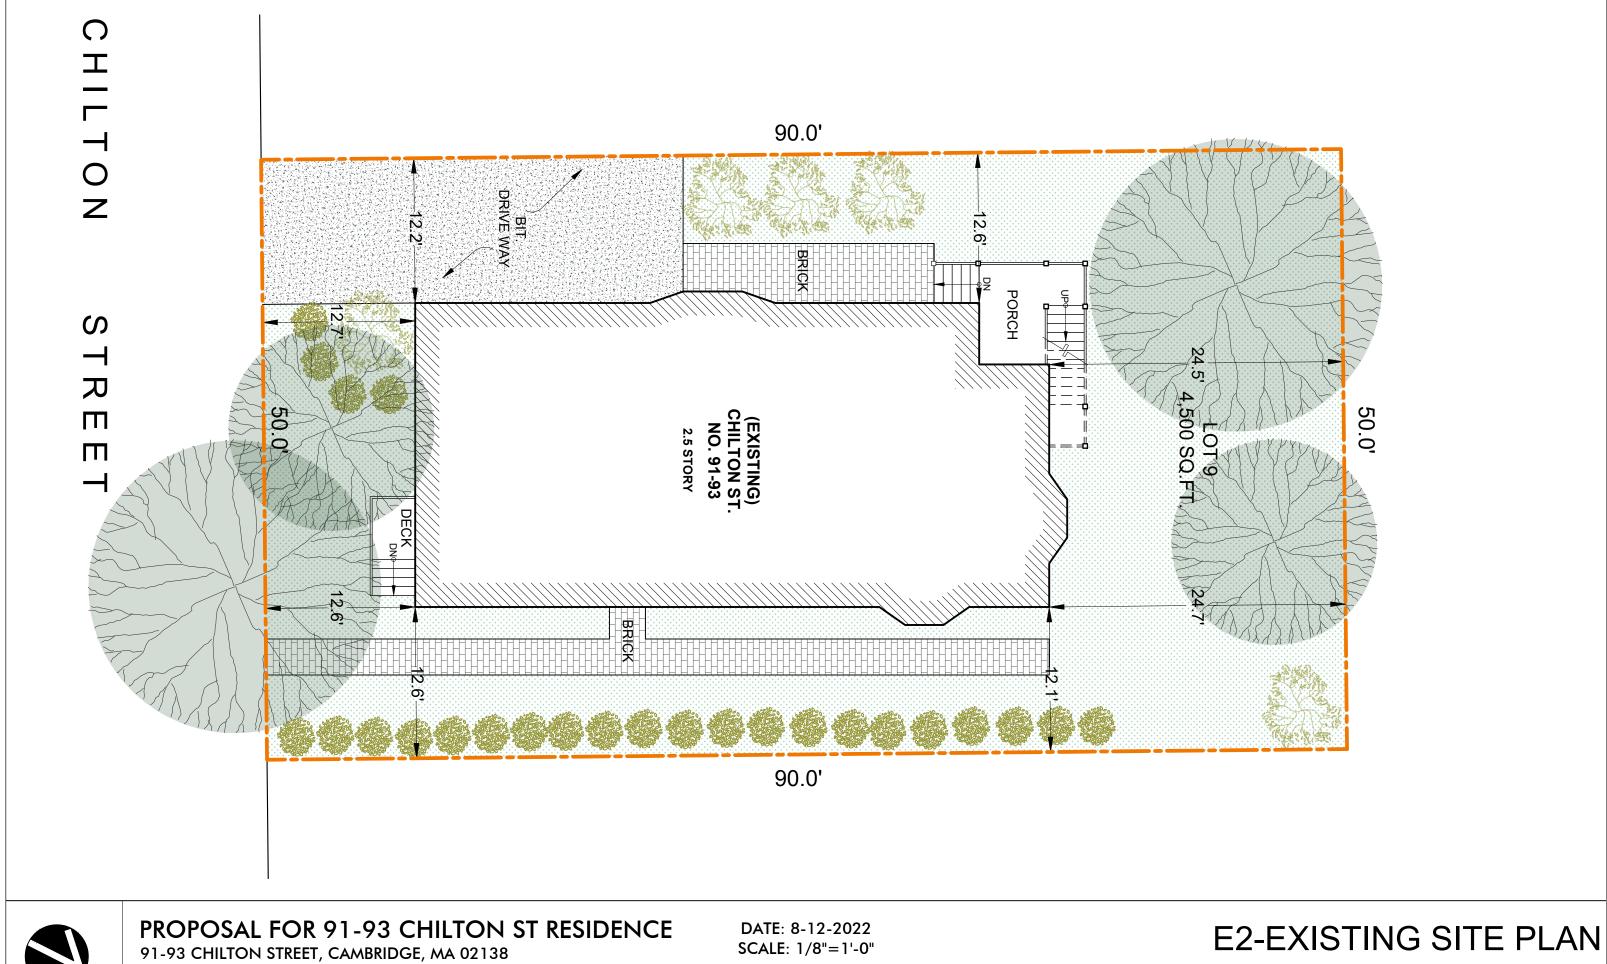

#### **DIMENSIONAL INFORMATION**

Applicant: Jennah Epstein-Santoyo, Alejandro Epstein-

Santoyo, Daniel Epstein, Rozann Kraus

Present Use/Occupancy: 2 Family Residence

Location: 91-93 Chilton Street, Cambridge, MA

Zone: Residence B Zone

Phone: 617-549-6081 Requested Use/Occupancy: 2 Family Residence

|                                                           |               | Existing Conditions | Requested<br>Conditions | <u>Ordinance</u><br><u>Requirements</u> |        |
|-----------------------------------------------------------|---------------|---------------------|-------------------------|-----------------------------------------|--------|
| TOTAL GROSS FLOOR<br>AREA:                                |               | 3,080               | 3,761                   | 2,500                                   | (max.) |
| LOT AREA:                                                 |               | 4500                | 4500                    | 5000                                    | (min.) |
| RATIO OF GROSS<br>FLOOR AREA TO LOT<br>AREA: <sup>2</sup> |               | .68                 | .84                     | .5                                      |        |
| LOT AREA OF EACH DWELLING UNIT                            |               | 2,250               | 2,250                   | 2,500                                   |        |
| SIZE OF LOT:                                              | WIDTH         | 50                  | 50                      | 50                                      |        |
|                                                           | DEPTH         | 90'                 | 90'                     | n/a                                     |        |
| SETBACKS IN FEET:                                         | FRONT         | 12.6                | 12.6                    | 15                                      |        |
|                                                           | REAR          | 24.5                | 24.5                    | 25                                      |        |
|                                                           | LEFT SIDE     | 12.2                | 12.2                    | 7'6"                                    |        |
|                                                           | RIGHT<br>SIDE | 12.1                | 12.1                    | 7'6"                                    |        |
| SIZE OF BUILDING:                                         | HEIGHT        | 28'5"               | 35'                     | 35'                                     |        |
|                                                           | WIDTH         | 52'10"              | 52'10"                  | N/A                                     |        |
|                                                           | LENGTH        | 25'4"               | 25'4"                   | N/A                                     |        |
| RATIO OF USABLE<br>OPEN SPACE TO LOT<br>AREA:             |               | 25                  | 25                      | 40                                      |        |
| NO. OF DWELLING<br>UNITS:                                 |               | 2                   | 2                       | 2                                       |        |
| NO. OF PARKING<br>SPACES:                                 |               | n/a                 | n/a                     | n/a                                     |        |
| NO. OF LOADING<br>AREAS:                                  |               | n/a                 | n/a                     | n/a                                     |        |
| DISTANCE TO NEAREST<br>BLDG. ON SAME LOT                  |               | n/a                 | n/a                     | n/a                                     |        |

Describe where applicable, other occupancies on the same lot, the size of adjacent buildings on same lot, and type of construction proposed, e.g; wood frame, concrete, brick, steel, etc.:

n/a

- 1. SEE CAMBRIDGE ZONING ORDINANCE ARTICLE 5.000, SECTION 5.30 (DISTRICT OF DIMENSIONAL REGULATIONS).
- 2. TOTAL GROSS FLOOR AREA (INCLUDING BASEMENT 7'-0" IN HEIGHT AND ATTIC AREAS GREATER THAN 5') DIVIDED BY LOT AREA.
- 3. OPEN SPACE SHALL NOT INCLUDE PARKING AREAS, WALKWAYS OR DRIVEWAYS AND SHALL HAVE A MINIMUM DIMENSION OF 15'.