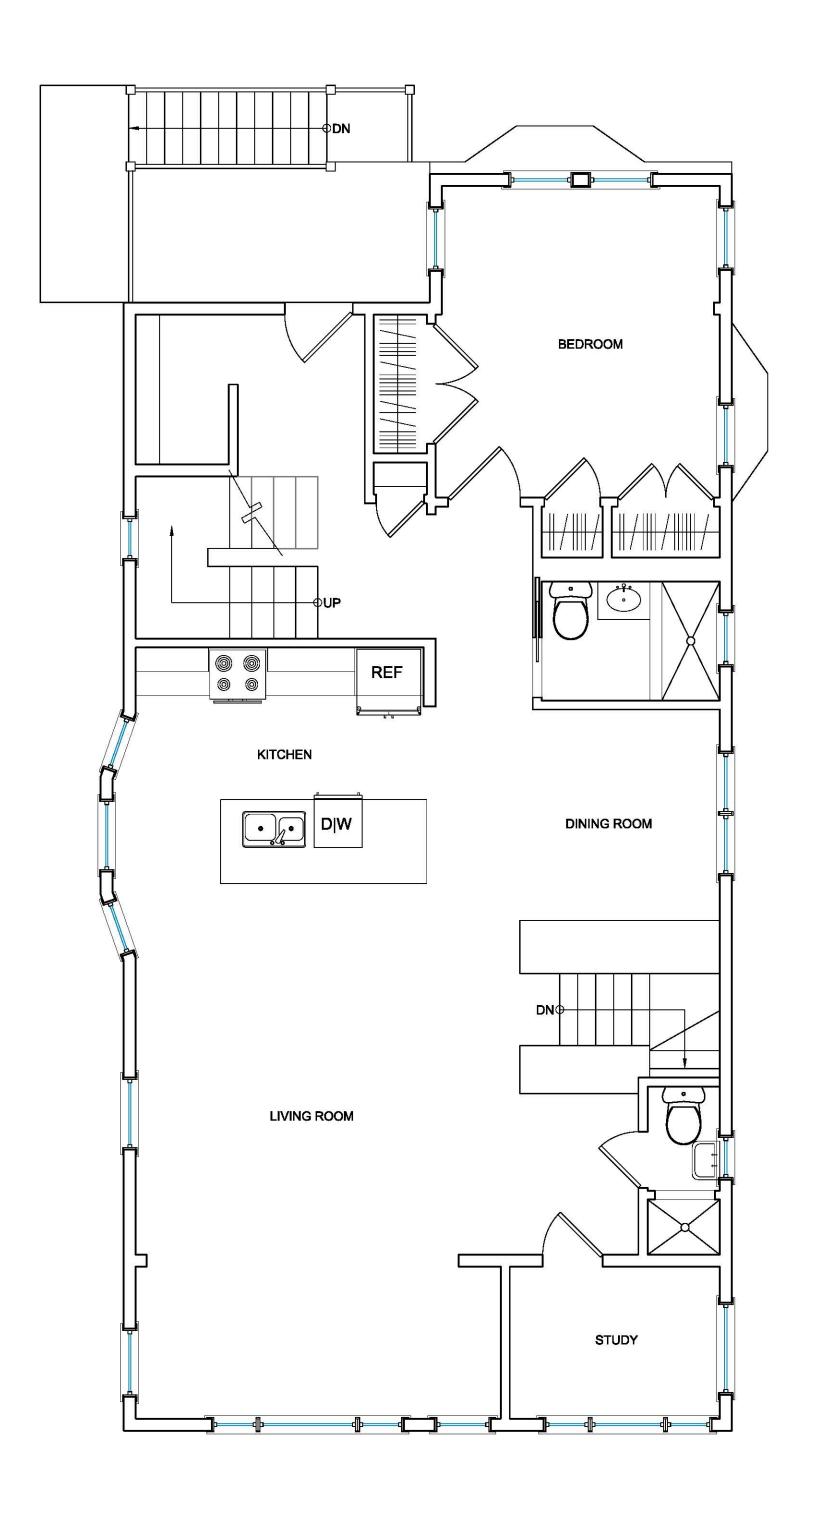

1 EXISTING BASEMENT PLAN
1/4" = 1'-0"

2 EXISTING 1ST FLOOR PLAN
1/4" = 1'-0"

© 2017 Douglas Okun & Associates, Inc.

OWNERSHIP AND USE OF DOCUMENTS / COMMON-LAW COPYRIGHT
Drawings and specifications as instruments of service are and shall remain the property of the Architect whether the Project for which they are made is executed or not. The Owner shall be permitted to retain copies, including reproducible copies, of Drawings. The Drawings, and all previous drawings used to develop the Drawings shall not be used by the owner for other projects, for additions to this Project, or for completion of this Project by others except by agreement in writing with appropriate compensation to the Architect. Submission or distribution to meet official regulatory requirements or for other purposes in connection with the Project is not to be construed as publication in derogation of the Architect's rights.

DOUGLAS OKUN & ASSOCIATES, INC.

156 Mount Auburn St. • Cambridge, MA 02138 • T: 617.491.4600 • E: doug@doassoc.com

Dug@doassoc.com

91-23 CHILTON STREET

Title EXISTING BASEMENT/ 1ST FLOOR PLANS

Scale

Revisions Sheet no.