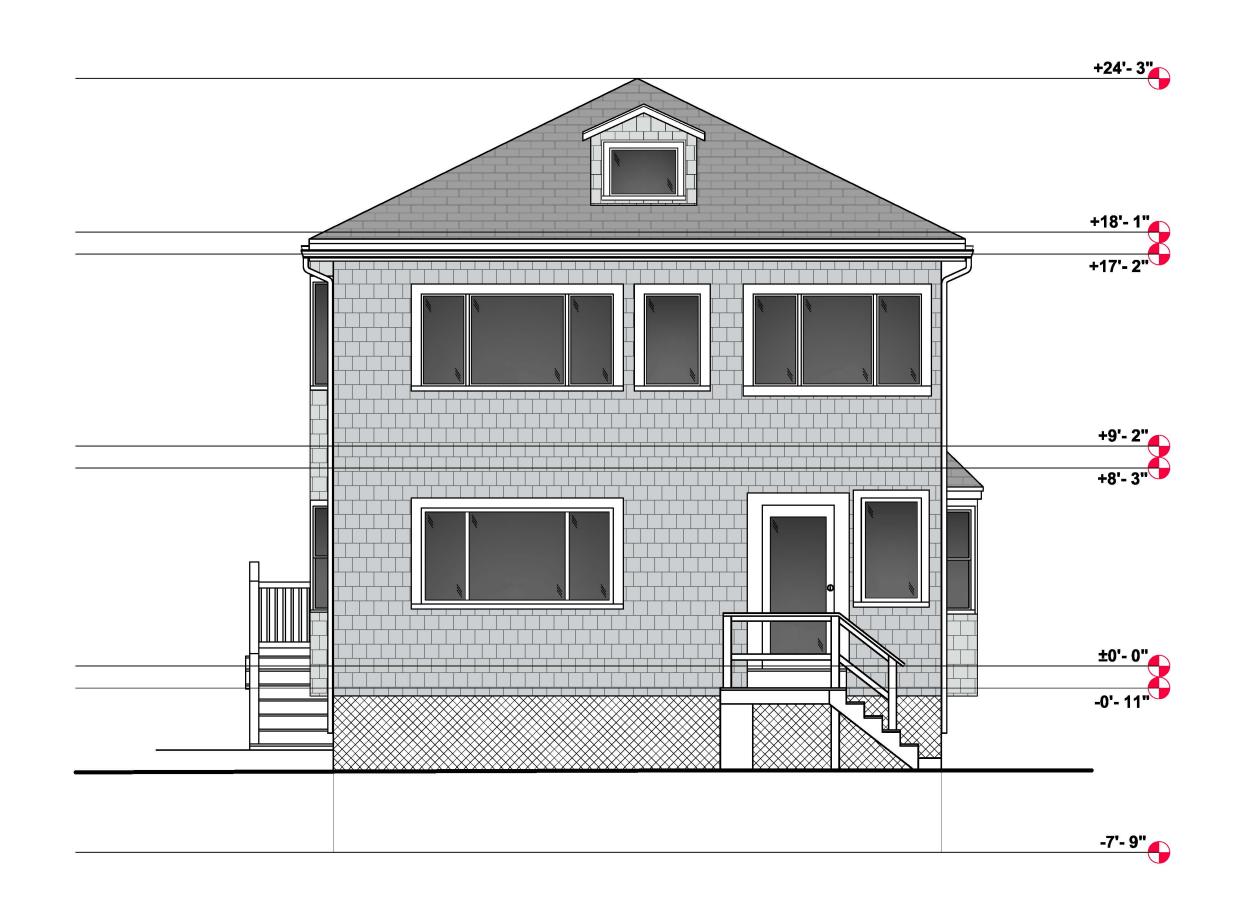

2 EXISTING LEFT ELEVATION

1 EXISTING RIGHT ELEVATION

1/4" = 1'-0"

DOUGLAS OKUN & ASSOCIATES, INC.

156 Mount Auburn St. • Cambridge, MA 02138 • T: 617.491.4600 • E: doug@doassoc.com

91-23 CHILTON STREET

Title

EXISTING LEFT/RIGHT ELEVATIONS

Revisions
Sheet no.

E-03

EXISTING FRONT ELEVATION 1/4" = 1'-0"

2 EXISTING REAR ELEVATION

Revisions

Sheet no.

**E-04** 