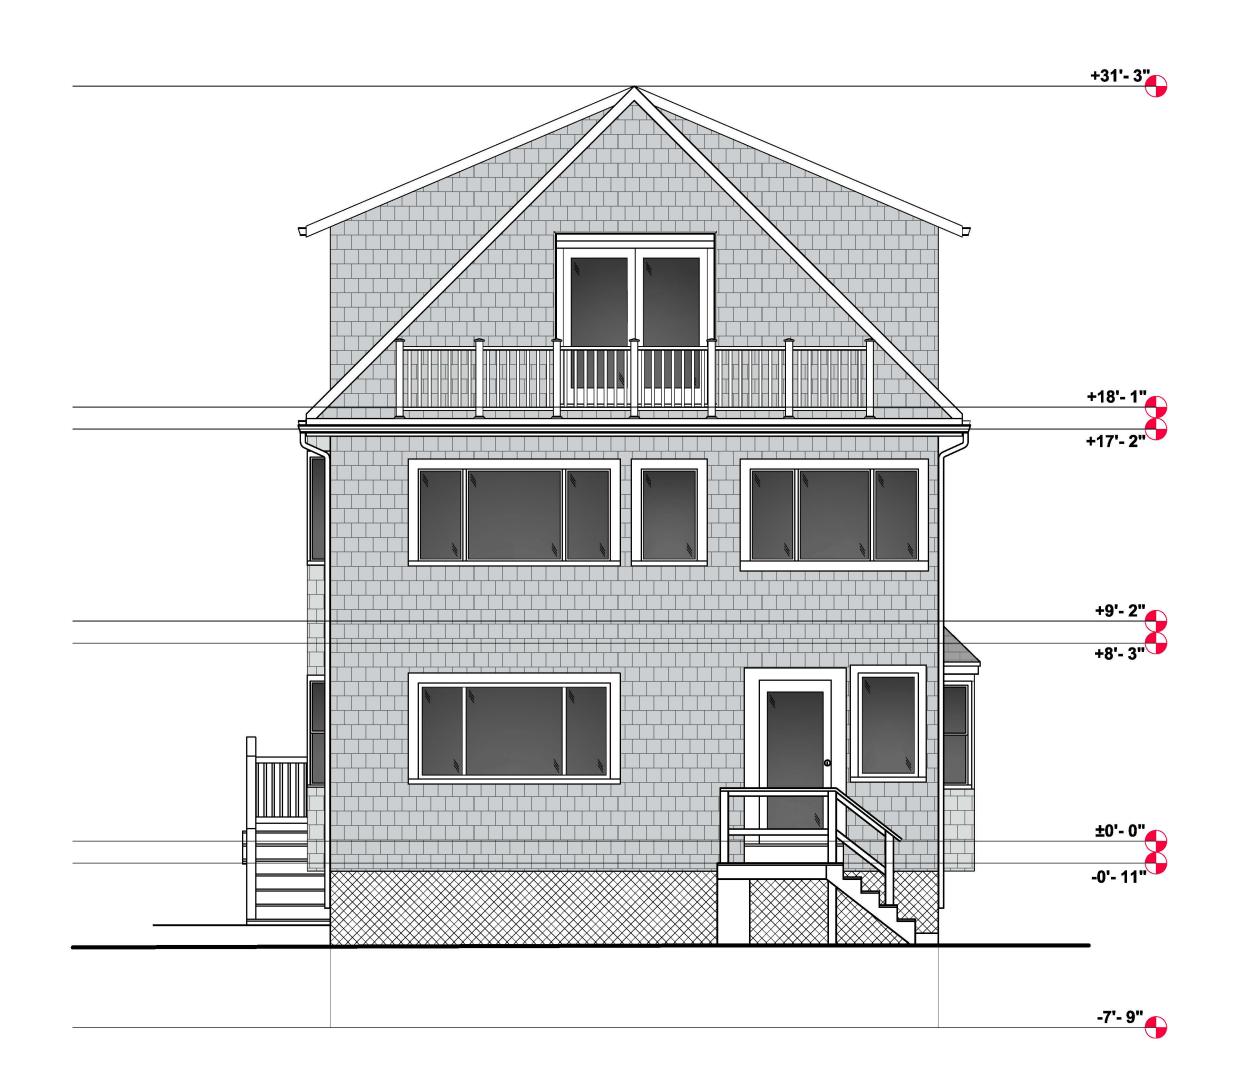

PROPOSED FRONT ELEVATION

1/4" = 1'-0"

2 PROPOSED REAR ELEVATION

1/4" = 1'-0"

0 2' 4' 8' 16'

Revisions

Sheet no.

**A-03** 

© 2017 Douglas Okun & Associates, Inc.

OWNERSHIP AND USE OF DOCUMENTS / COMMON-LAW COPYRIGHT
Drawings and specifications as instruments of service are and shall remain the property of the Architect whether the Project for which they are made is executed or not. The Owner shall be permitted to retain copies, including reproducible copies, of Drawings. The Drawings, and all previous drawings used to develop the Drawings shall not be used by the owner for other projects, for additions to this Project, or for completion of this Project by others except by agreement in writing with appropriate compensation to the Architect. Submission or distribution to meet official regulatory requirements or for other purposes in connection with the Project is not to be construed as publication in derogation of the Architect's rights.

DOUGLAS OKUN & ASSOCIATES, INC.

156 Mount Auburn St. • Cambridge, MA 02138 • T: 617.491.4600 • E: doug@doassoc.com

|       | 9       | 1-23 CHILTON STREET     | 91-93 CHILTON ST, CAMBRIDGE, MA 02138 |                    |             |                  |                  |  |
|-------|---------|-------------------------|---------------------------------------|--------------------|-------------|------------------|------------------|--|
| Title | PROPOSE | D FRONT/REAR ELEVATIONS | Scale<br>1/4"=1'-0"                   | Date<br>08.09.2022 | Drawn<br>AV | Checked<br>DOKUN | Job no.<br>22011 |  |