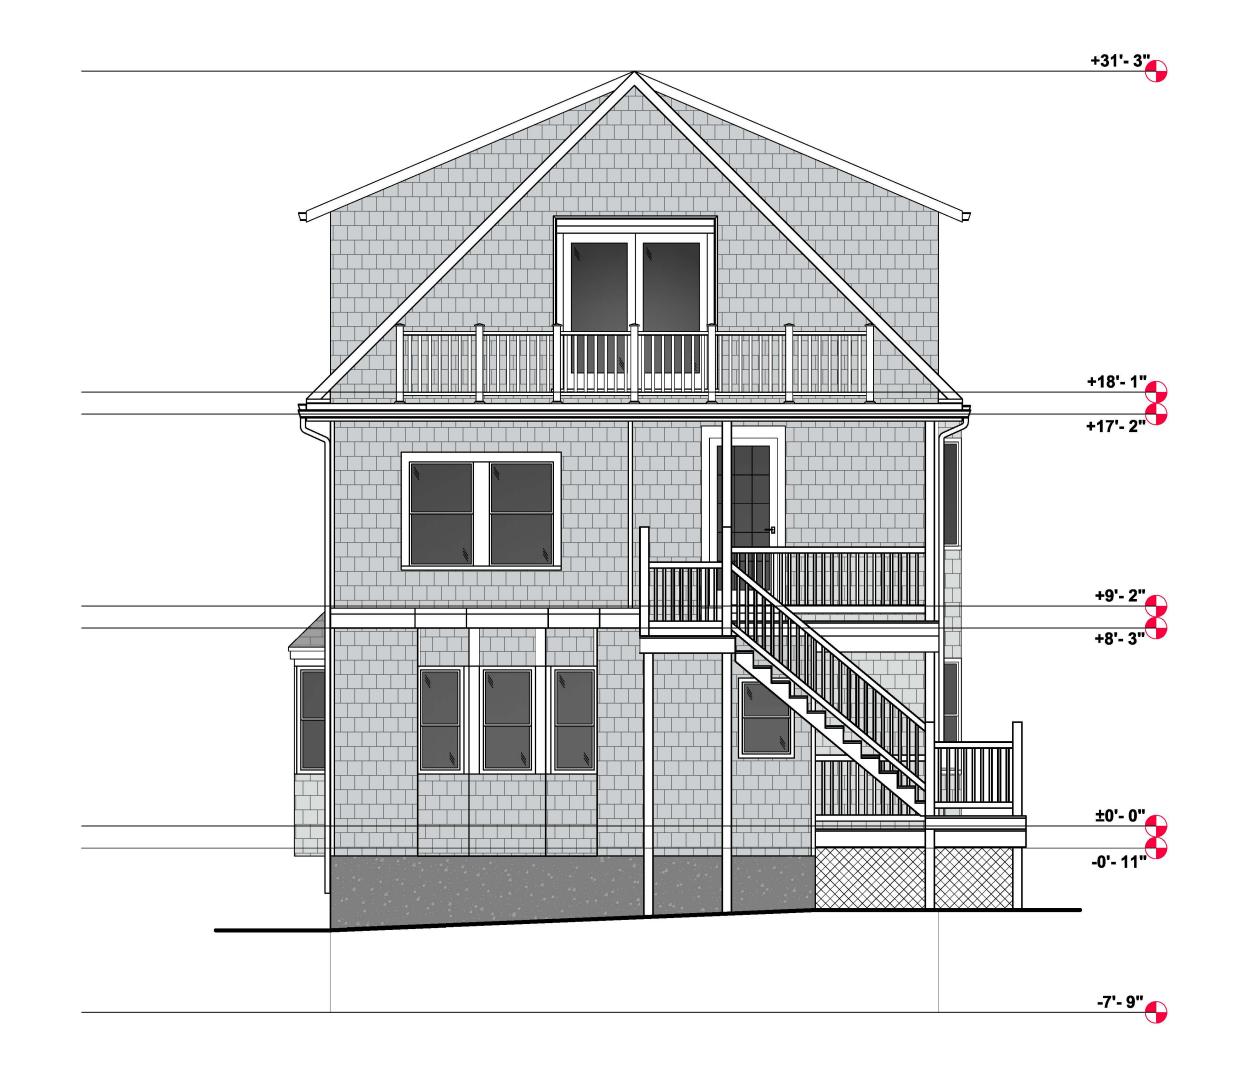

PROPOSED FRONT ELEVATION

1/4" = 1'-0"

2 PROPOSED REAR ELEVATION

1/4" = 1'-0"

0 2' 4' 8' 16'

Revisions

Sheet no.

**A-03** 

© 2017 Douglas Okun & Associates, Inc.

OWNERSHIP AND USE OF DOCUMENTS / COMMON-LAW COPYRIGHT
Drawings and specifications as instruments of service are and shall remain the property of the Architect whether the Project for which they are made is executed or not. The Owner shall be permitted to retain copies, including reproducible copies, of Drawings. The Drawings, and all previous drawings used to develop the Drawings shall not be used by the owner for other projects, for additions to this Project, or for completion of this Project by others except by agreement in writing with appropriate compensation to the Architect. Submission or distribution to meet official regulatory requirements or for other purposes in connection with the Project is not to be construed as publication in derogation of the Architect's rights.

DOUGLAS OKUN & ASSOCIATES, INC.

156 Mount Auburn St. • Cambridge, MA 02138 • T: 617.491.4600 • E: doug@doassoc.com

|       | 9       | 1-23 CHILTON STREET     | 91-93 CHILTON ST, CAMBRIDGE, MA 02138 |                    |             |                  |                  |  |
|-------|---------|-------------------------|---------------------------------------|--------------------|-------------|------------------|------------------|--|
| Title | PROPOSE | D FRONT/REAR ELEVATIONS | Scale<br>1/4"=1'-0"                   | Date<br>08.09.2022 | Drawn<br>AV | Checked<br>DOKUN | Job no.<br>22011 |  |