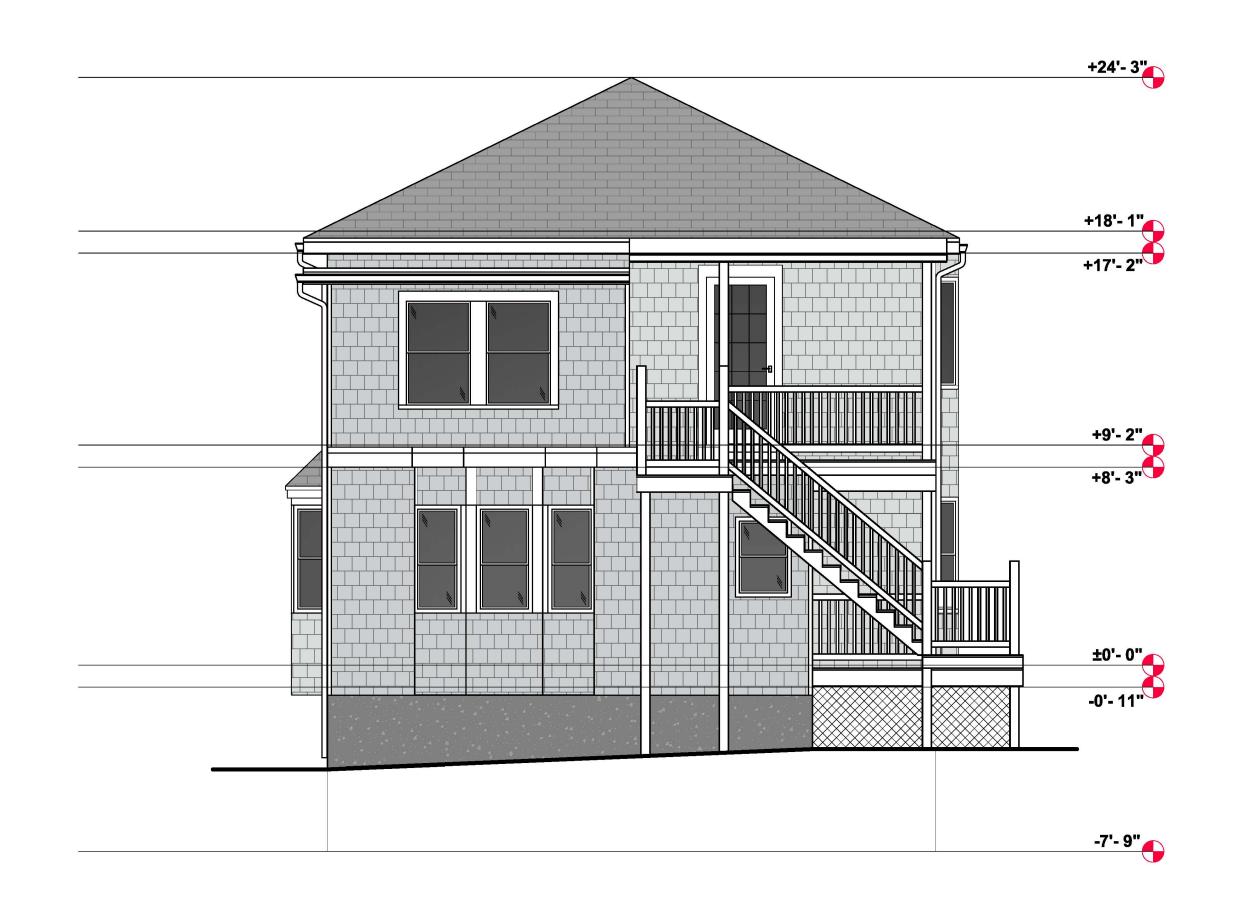

2 EXISTING LEFT ELEVATION

1 EXISTING RIGHT ELEVATION

1/4" = 1'-0"

DOUGLAS OKUN & ASSOCIATES, INC.

156 Mount Auburn St. • Cambridge, MA 02138 • T: 617.491.4600 • E: doug@doassoc.com

91-23 CHILTON STREET

Title

EXISTING LEFT/RIGHT ELEVATIONS

Revisions
Sheet no.

E-03

EXISTING FRONT ELEVATION 1/4" = 1'-0"

2 EXISTING REAR ELEVATION

Revisions

Sheet no.

**E-04** 