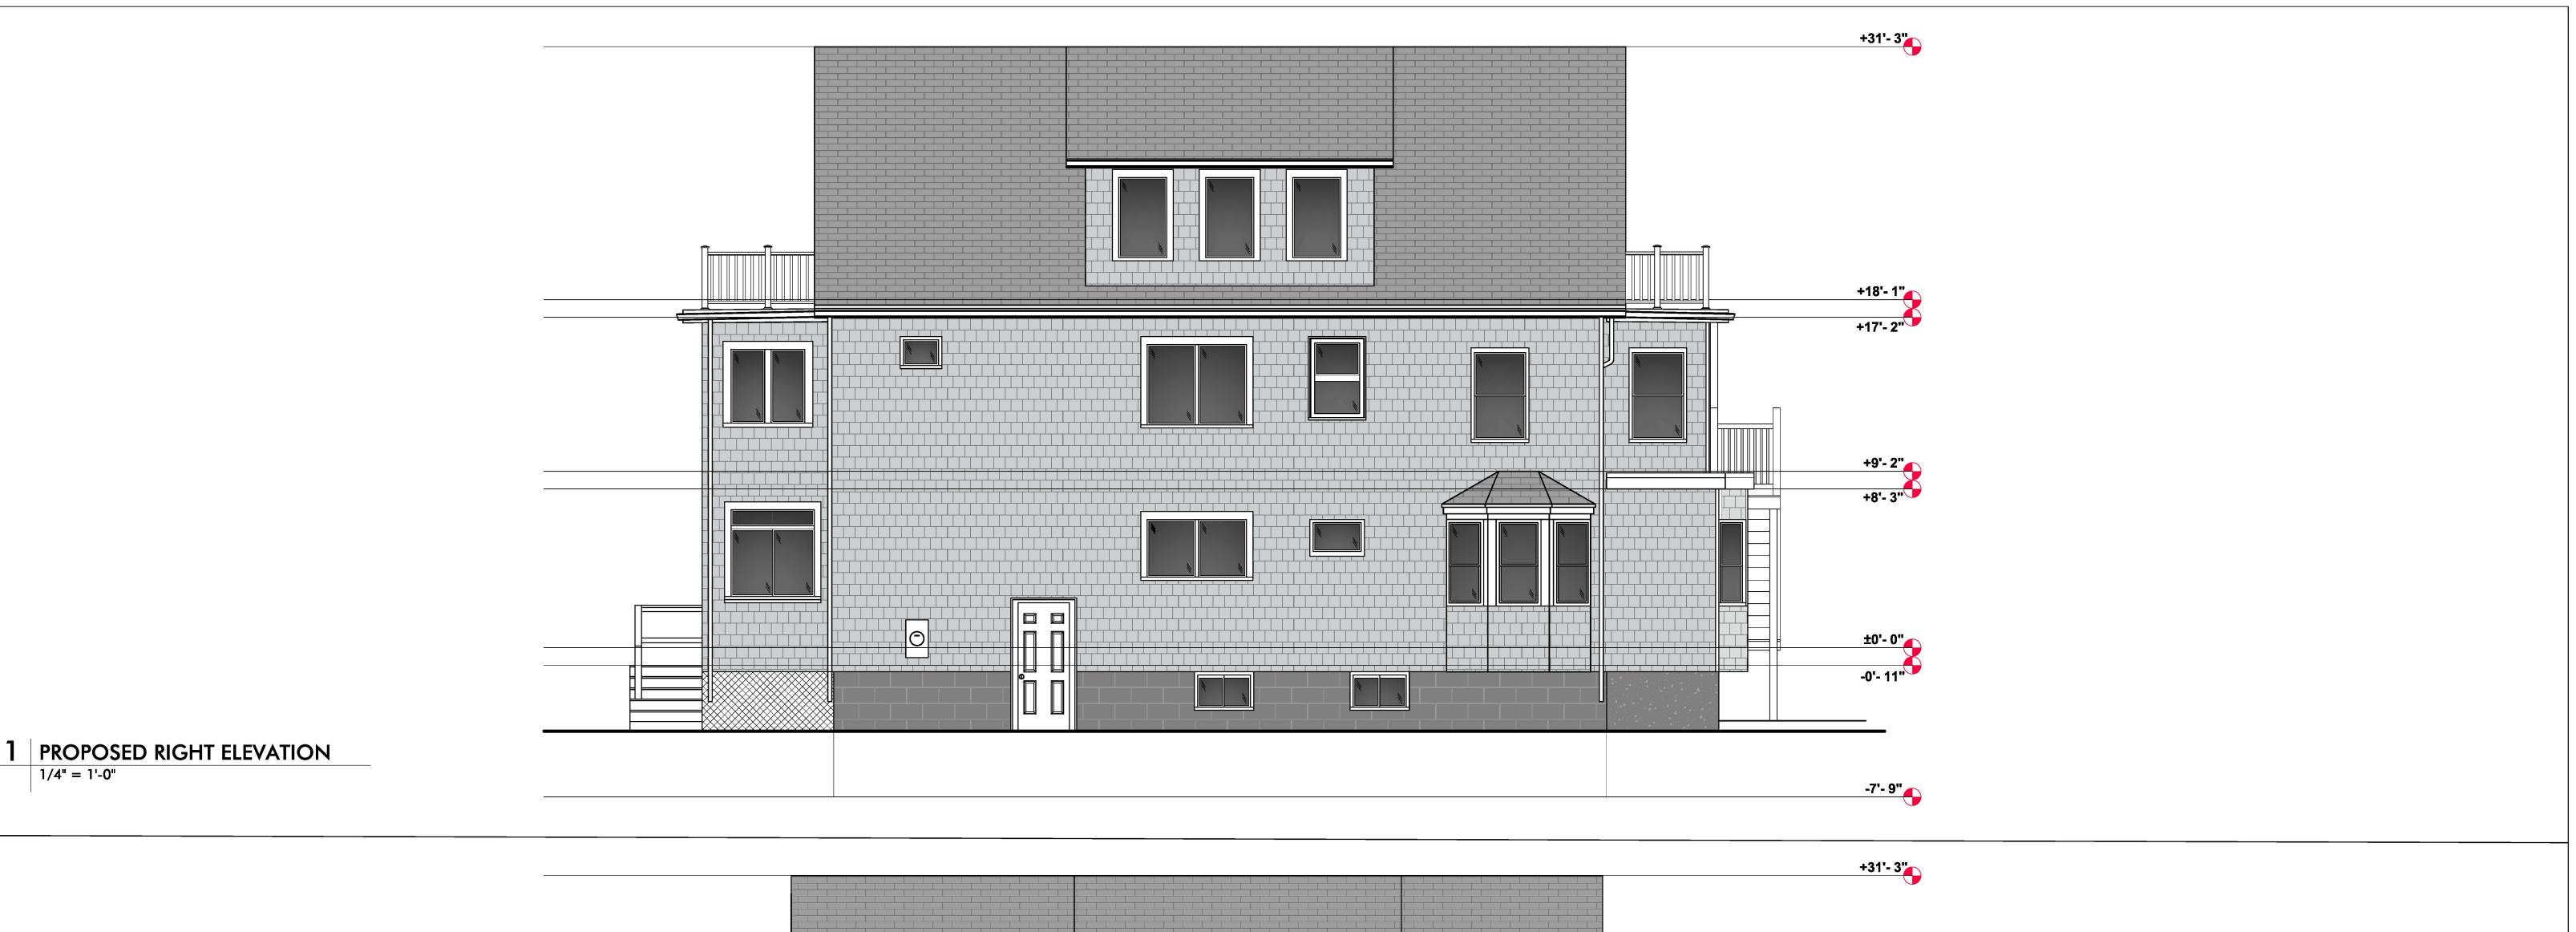

PROPOSED LEFT ELEVATION

1/4" = 1'-0"

© 2017 Douglas Okun & Associates, Inc.

OWNERSHIP AND USE OF DOCUMENTS / COMMON-LAW COPYRIGHT
Drawings and specifications as instruments of service are and shall remain the property of the Architect whether the Project for which they are made is executed or not. The Owner shall be permitted to retain copies, including reproducible copies, of Drawings. The Drawings, and all previous drawings used to develop the Drawings shall not be used by the owner for other projects, for additions to this Project, or for completion of this Project by others except by agreement in writing with appropriate compensation to the Architect. Submission or distribution to meet official regulatory requirements or for other purposes in connection with the Project is not to be construed as publication in derogation of the Architect's rights.

DOUGLAS OKUN & ASSOCIATES, INC.

156 Mount Auburn St. • Cambridge, MA 02138 • T: 617.491.4600 • E: doug@doassoc.com

loassoc.com

Title

91-23 CHILTON STREET
PROPOSED LEFT/RIGHT ELEVATIONS

Revisions Sheet no.

A-02