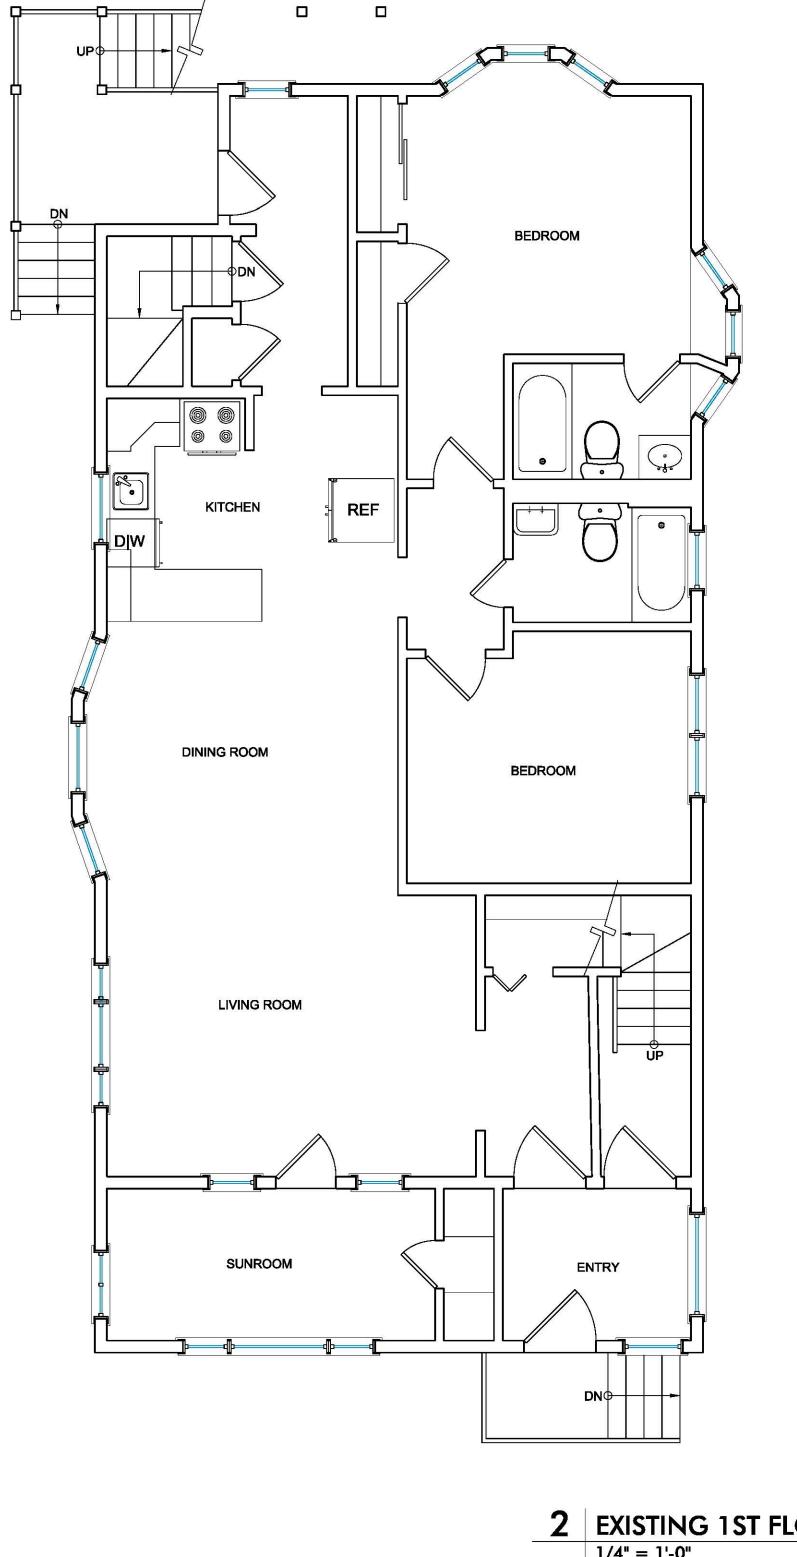

1 EXISTING 2ND FLOOR PLAN
1/4" = 1'-0"

2 EXISTING 3RD FLOOR PLAN

1/4" = 1'-0"

0 2' 4' 8' 16'

© 2017 Douglas Okun & Associates, Inc.

OWNERSHIP AND USE OF DOCUMENTS / COMMON-LAW COPYRIGHT
Drawings and specifications as instruments of service are and shall remain the property of the Architect whether the Project for which they are made is executed or not. The Owner shall be permitted to retain copies, including reproducible copies, of Drawings. The Drawings, and all previous drawings used to develop the Drawings shall not be used by the owner for other projects, for additions to this Project, or for completion of this Project by others except by agreement in writing with appropriate compensation to the Architect. Submission or distribution to meet official regulatory requirements or for other purposes in connection with the Project is not to be construed as publication in derogation of the Architect's rights.

DOUGLAS OKUN & ASSOCIATES, INC.

156 Mount Auburn St. • Cambridge, MA 02138 • T: 617.491.4600 • E: doug@doassoc.com

: doug@doassoc.com

Title

|       | 91-23 CHILTON STREET          | 91-93 CHILTON ST, CAMBRIDGE, MA 02138 |                    |             |                  |                  |  |
|-------|-------------------------------|---------------------------------------|--------------------|-------------|------------------|------------------|--|
| Title | EXISTING 2ND/ 3RD FLOOR PLANS | Scale<br>1/4"=1'-0"                   | Date<br>08.09.2022 | Drawn<br>AV | Checked<br>DOKUN | Job no.<br>22011 |  |