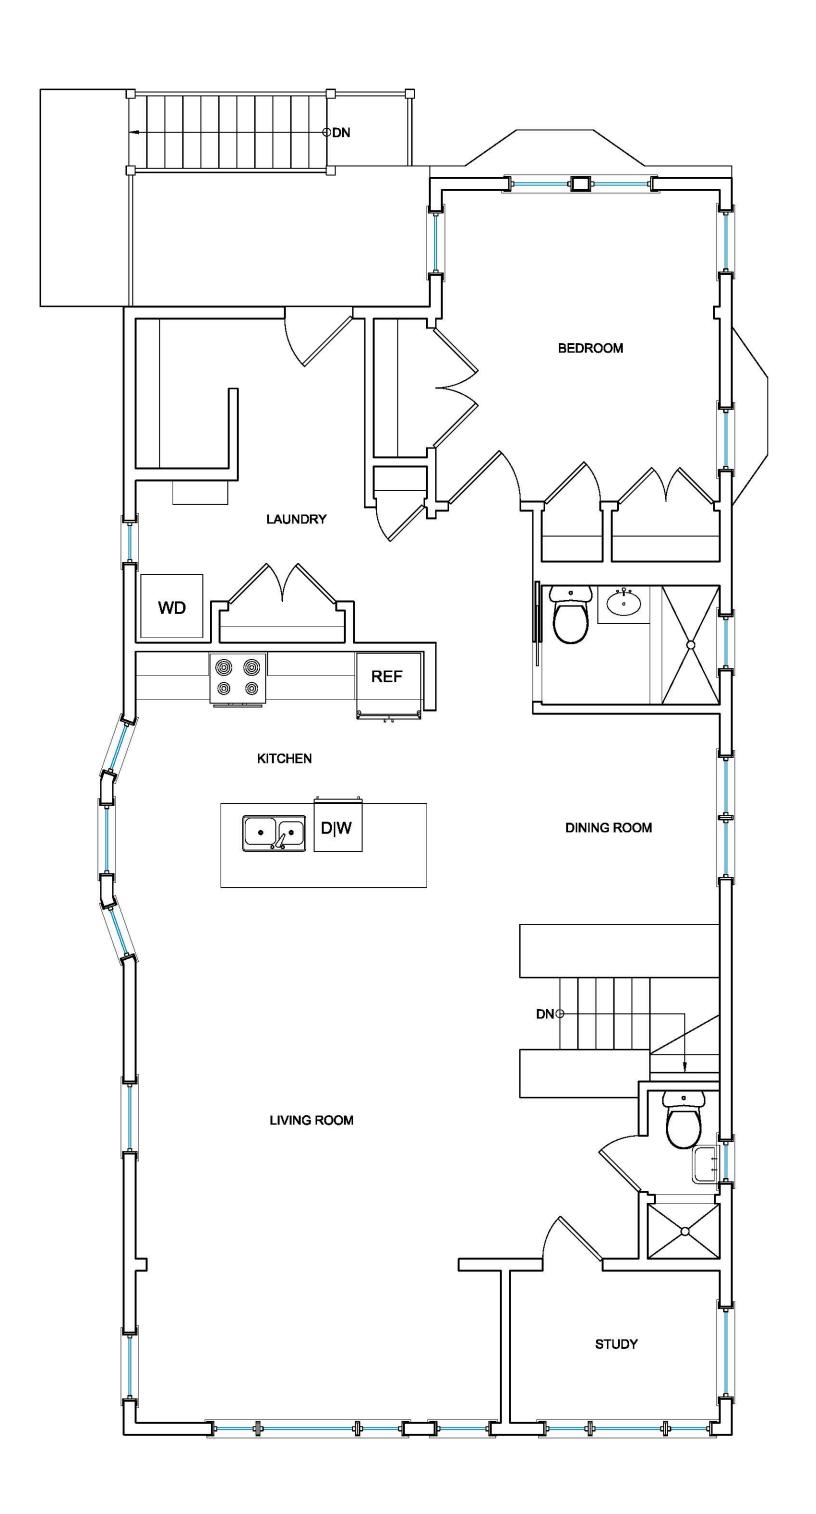

Revisions Sheet no.

PROPOSED 2ND FLOOR PLAN 1/4" = 1'-0"

**PROPOSED ROOF DECK** 15**'**-4" **PROPOSED** W D PROPOSED LAUNDRY/ STORAGE PROPOSED BEDROOM **PROPOSED BEDROOM** PROPOSED ROOF DECK

2 PROPOSED 3RD FLOOR PLAN

DOUGLAS OKUN & ASSOCIATES, INC.

156 Mount Auburn St. • Cambridge, MA 02138 • T: 617.491.4600 • E: doug@doassoc.com

| 91-23 CHILTON STREET |       |                          |                     | 91-93 CHILTON ST, CAMBRIDGE, MA 02138 |             |                  |                  |  |  |
|----------------------|-------|--------------------------|---------------------|---------------------------------------|-------------|------------------|------------------|--|--|
| i <sup>tle</sup> PR  | OPO\$ | SED 2ND/ 3RD FLOOR PLANS | Scale<br>1/4"=1'-0" | Date 08.09.2022                       | Drawn<br>AV | Checked<br>DOKUN | Job no.<br>22011 |  |  |