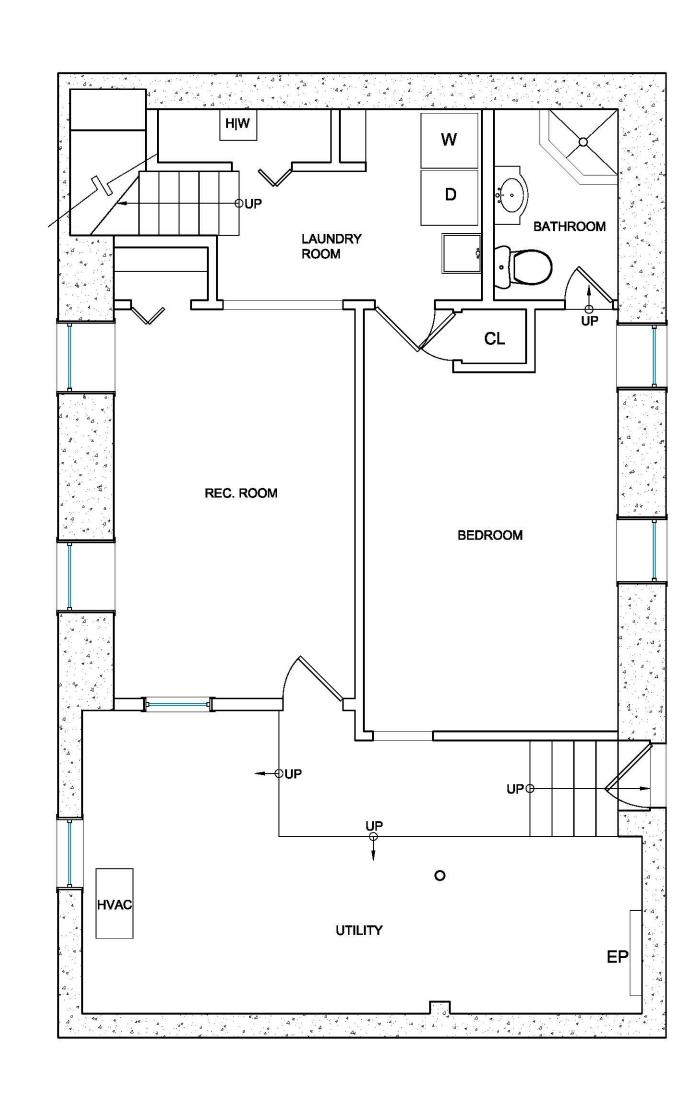

1 EXISTING BASEMENT PLAN
1/4" = 1'-0"

2 EXISTING 1ST FLOOR PLAN
1/4" = 1'-0"

© 2017 Douglas Okun & Associates, Inc.

OWNERSHIP AND USE OF DOCUMENTS / COMMON-LAW COPYRIGHT
Drawings and specifications as instruments of service are and shall remain the property of the Architect whether the Project for which they are made is executed or not. The Owner shall be permitted to retain copies, including reproducible copies, of Drawings. The Drawings, and all previous drawings used to develop the Drawings shall not be used by the owner for other projects, for additions to this Project, or for completion of this Project by others except by agreement in writing with appropriate compensation to the Architect. Submission or distribution to meet official regulatory requirements or for other purposes in connection with the Project is not to be construed as publication in derogation of the Architect's rights.

DOUGLAS OKUN & ASSOCIATES, INC.

156 Mount Auburn St. • Cambridge, MA 02138 • T: 617.491.4600 • E: doug@doassoc.com

Dug@doassoc.com

91-23 CHILTON STREET

Title EXISTING BASEMENT/ 1ST FLOOR PLANS

Scale

Revisions Sheet no.