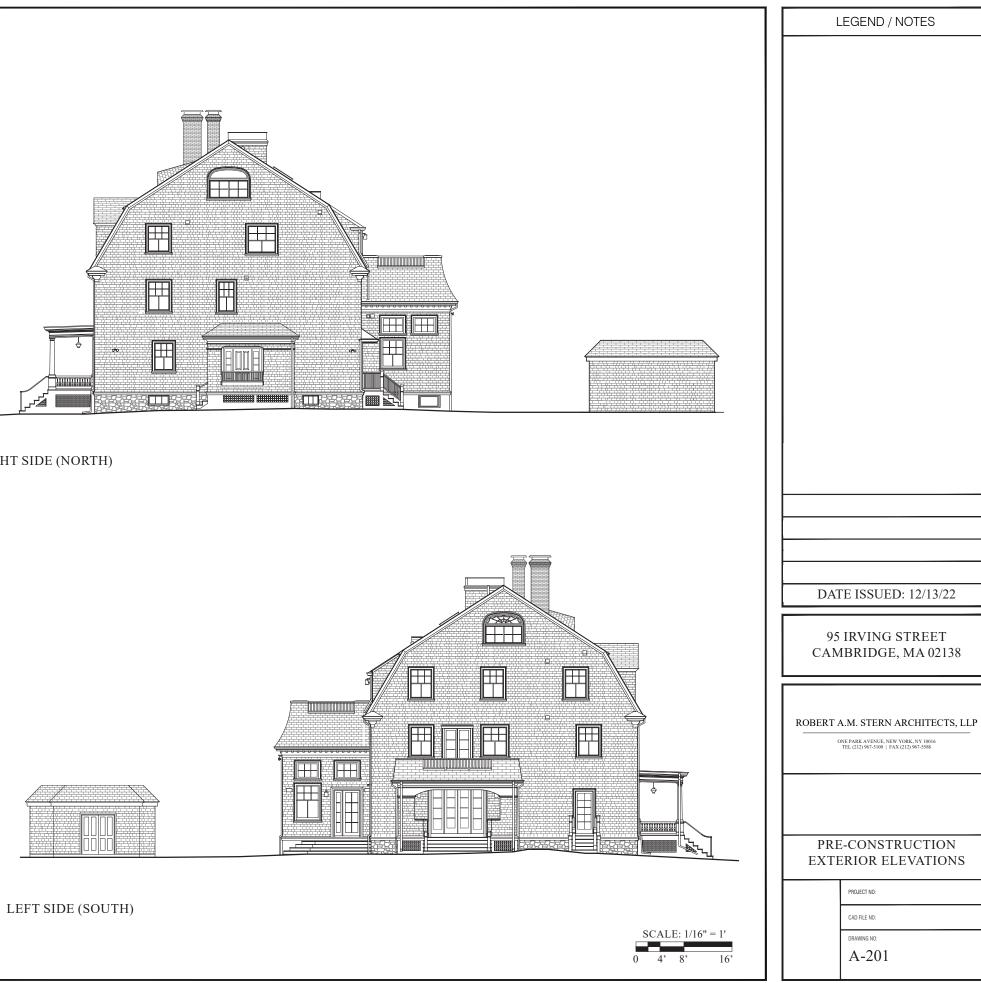

PRE-CONSTRUCTION FIRST FLOOR PLAN

PRE-CONSTRUCTION SECOND FLOOR PLAN

PRE-CONSTRUCTION THIRD FLOOR PLAN

PRE-CONSTRUCTION FOURTH FLOOR PLAN

PRE-CONSTRUCTION ROOF PLAN

**IRVING STREET (EAST)** 

**RIGHT SIDE (NORTH)** 

IRVING STREET (EAST)

RIGHT SIDE (NORTH)

#### REAR (WEST)

#### PRE-CONSTRUCTION EXTERIOR ELEVATIONS

VIEW FROM IRVING STREET LOOKING WEST