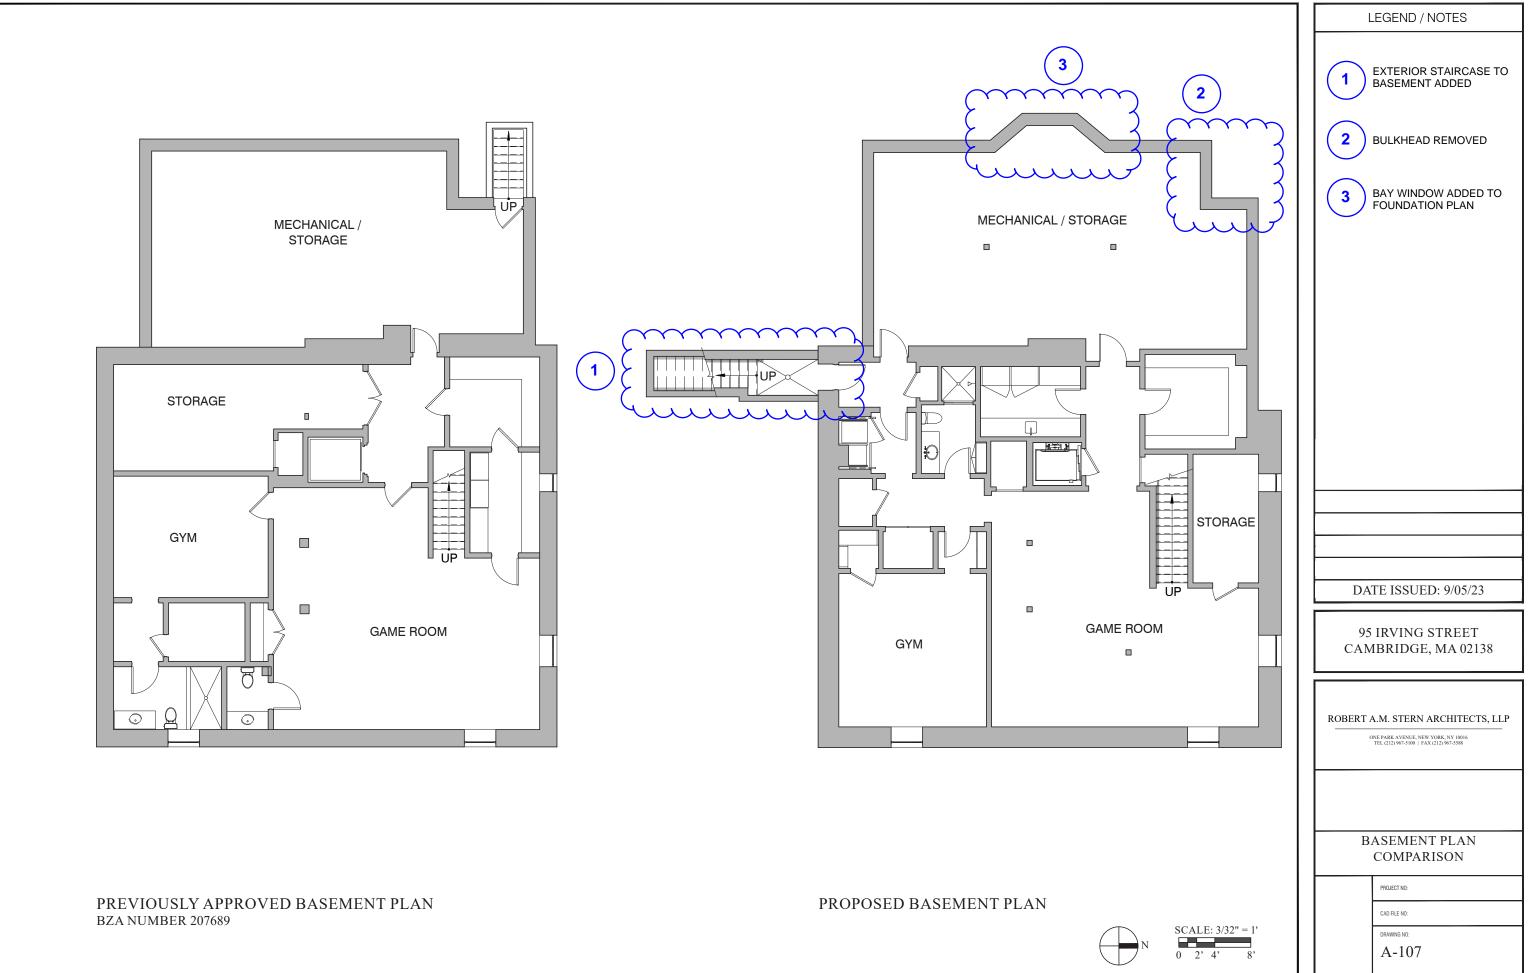

#### **DESCRIPTION OF PETITIONER'S PROPOSAL:**

Petitioner seeks to make modifications to plan approved in BZA Case No. 207689. Proposed alterations include constructing a new exterior basement stair, enclosing portion of rear porch, and adding a bay window at the basement level.

The intensity and use of this dwelling will not be materially altered as a result of the modest alterations. Moreover, the proposed work amounts to little more than a 'tweaking' of the plans approved in BZA Case No. 207689.