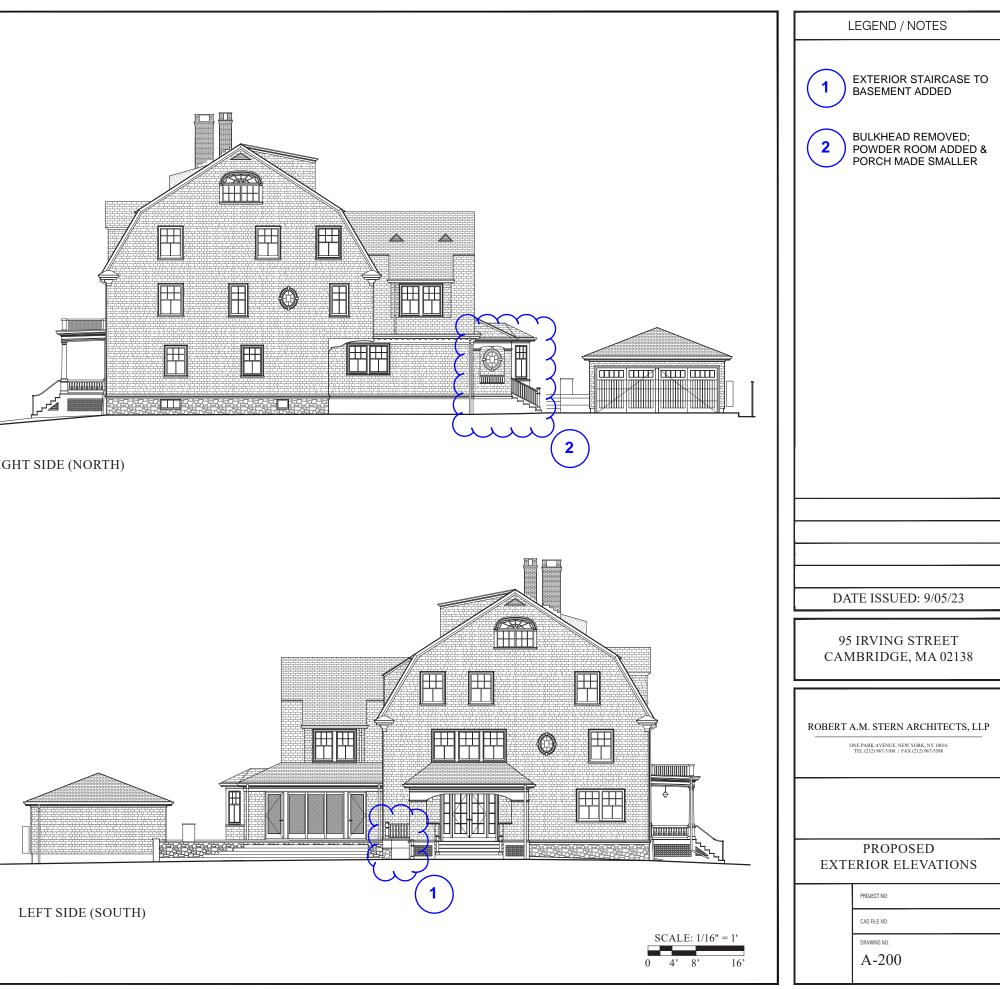

PRE-CONSTRUCTION THIRD FLOOR PLAN

PRE-CONSTRUCTION FOURTH FLOOR PLAN

PRE-CONSTRUCTION ROOF PLAN

**IRVING STREET (EAST)** 

**RIGHT SIDE (NORTH)** 

Copyright © Robert A.M. Stern Architects LLP

IRVING STREET (EAST)

PROPOSED EXTERIOR ELEVATIONS

RIGHT SIDE (NORTH)

RIGHT SIDE (NORTH)

IRVING STREET (EAST)

PREVIOUSLY APPROVED EXTERIOR ELEVATIONS BZA NUMBER 207689

| LEGEND / NOTES                                                   |  |
|------------------------------------------------------------------|--|
| 2 BULKHEAD REMOVED;<br>POWDER ROOM ADDED &<br>PORCH MADE SMALLER |  |
|                                                                  |  |
|                                                                  |  |
| DATE ISSUED: 9/05/23<br>95 IRVING STREET<br>CAMBRIDGE, MA 02138  |  |
| ROBERT A.M. STERN ARCHITECTS, LLP                                |  |
| EXTERIOR ELEVATIONS<br>COMPARISON                                |  |
| PROJECT NO:<br>CAD FILE NO:<br>DRAWING NO:<br>A-201              |  |
|                                                                  |  |

| LEGEND / NOTES                                                                                                      |  |
|---------------------------------------------------------------------------------------------------------------------|--|
| EXTERIOR STAIRCASE TO BASEMENT ADDED BULKHEAD REMOVED;                                                              |  |
| 2 POWDER ROOM ADDED &<br>PORCH MADE SMALLER                                                                         |  |
|                                                                                                                     |  |
|                                                                                                                     |  |
|                                                                                                                     |  |
|                                                                                                                     |  |
|                                                                                                                     |  |
|                                                                                                                     |  |
|                                                                                                                     |  |
|                                                                                                                     |  |
|                                                                                                                     |  |
|                                                                                                                     |  |
| DATE ISSUED: 9/05/23                                                                                                |  |
| 95 IRVING STREET<br>CAMBRIDGE, MA 02138                                                                             |  |
| ROBERT A.M. STERN ARCHITECTS, LLP<br>ONE PARK AVENUE, NEW YORK, NY 10016<br>TEL (212) 967-5100   FAX (212) 967-5588 |  |
|                                                                                                                     |  |
|                                                                                                                     |  |
| EXTERIOR ELEVATIONS<br>COMPARISON                                                                                   |  |
| PROJECT NO:                                                                                                         |  |
| CAD FILE NO:<br>DRAWING NO:                                                                                         |  |
| A-202                                                                                                               |  |