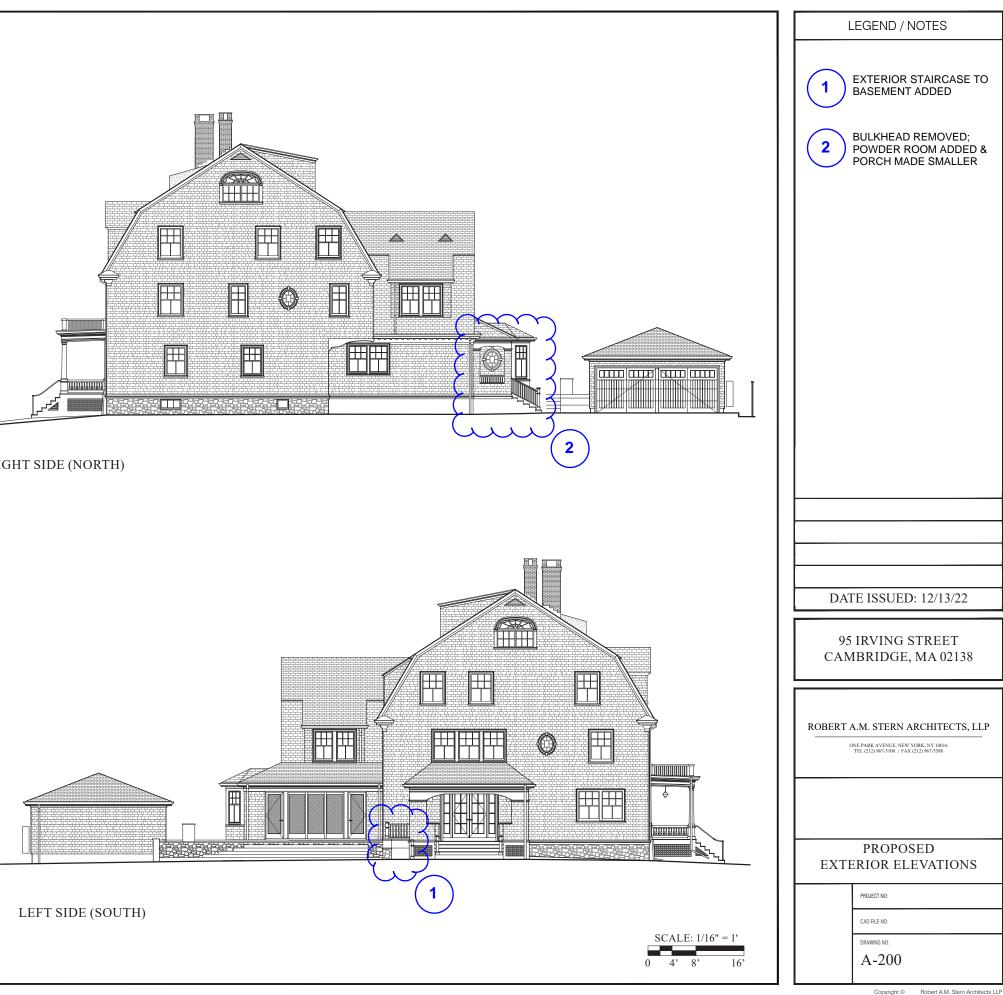

N SCALE: 
$$1/16'' = 1'$$
  
0 4' 8' 16'

Copyright © Robert A.M. Stern Architects LLP

PROPOSED BASEMENT PLAN

PROPOSED FIRST FLOOR PLAN

|    | LEGEND / NOTES                                                                                                |
|----|---------------------------------------------------------------------------------------------------------------|
|    | 1 EXTERIOR STAIRCASE TO<br>BASEMENT ADDED<br>2 BULKHEAD REMOVED;<br>POWDER ROOM ADDED &<br>PORCH MADE SMALLER |
|    |                                                                                                               |
|    |                                                                                                               |
|    |                                                                                                               |
|    | DATE ISSUED: 8/29/23                                                                                          |
|    | 95 IRVING STREET<br>CAMBRIDGE, MA 02138                                                                       |
|    | ROBERT A.M. STERN ARCHITECTS, LLP                                                                             |
|    |                                                                                                               |
|    | PROPOSED<br>FIRST FLOOR PLAN                                                                                  |
|    | PROJECT NO:                                                                                                   |
| [' | CAD FILE NO:                                                                                                  |
| ,  | A-102                                                                                                         |

Copyright © Robert A.M. Stern Architects LLP

N SCALE: 
$$1/16'' = 1'$$
  
0 4' 8' 16'

PROPOSED BASEMENT PLAN

PROPOSED FIRST FLOOR PLAN

|   | LEGEND / NOTES                                                                                                |
|---|---------------------------------------------------------------------------------------------------------------|
|   | 1 EXTERIOR STAIRCASE TO<br>BASEMENT ADDED<br>2 BULKHEAD REMOVED;<br>POWDER ROOM ADDED &<br>PORCH MADE SMALLER |
|   |                                                                                                               |
|   |                                                                                                               |
|   |                                                                                                               |
|   | DATE ISSUED: 9/05/23                                                                                          |
|   | 95 IRVING STREET<br>CAMBRIDGE, MA 02138                                                                       |
|   | ROBERT A.M. STERN ARCHITECTS, LLP                                                                             |
|   |                                                                                                               |
|   | PROPOSED<br>FIRST FLOOR PLAN                                                                                  |
|   | PROJECT NO:                                                                                                   |
| , | CAD FILE NO:                                                                                                  |
| , | A-102                                                                                                         |