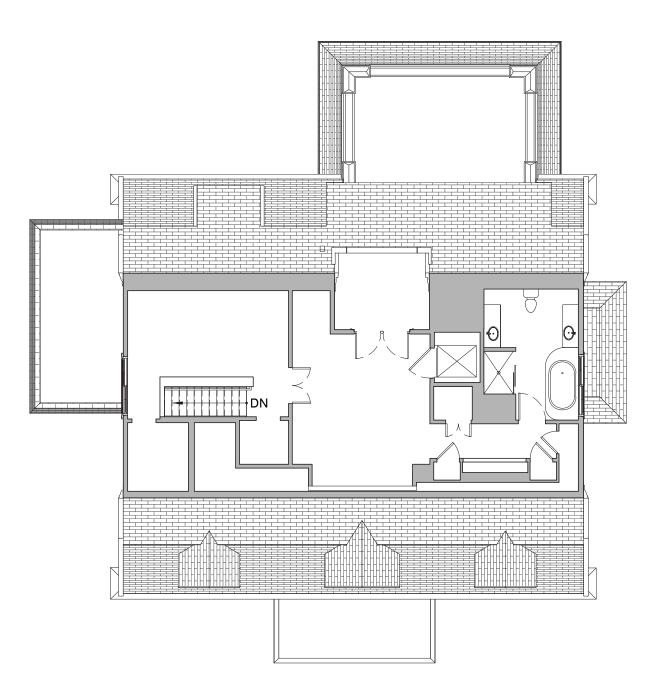

N SCALE: 3/32'' = 1'0 2' 4' 8'

ţ

PROPOSED SECOND FLOOR PLAN

PROPOSED THIRD FLOOR PLAN

PROPOSED FOURTH FLOOR PLAN

PROPOSED ROOF PLAN

N SCALE: 3/32'' = 1'0 2' 4' 8'

PRE-CONSTRUCTION BASEMENT PLAN

N SCALE: 3/32'' = 1'0 2' 4' 8'

PROPOSED SECOND FLOOR PLAN

PROPOSED THIRD FLOOR PLAN

PROPOSED FOURTH FLOOR PLAN

PROPOSED ROOF PLAN

PRE-CONSTRUCTION BASEMENT PLAN

PRE-CONSTRUCTION FIRST FLOOR PLAN

PRE-CONSTRUCTION SECOND FLOOR PLAN