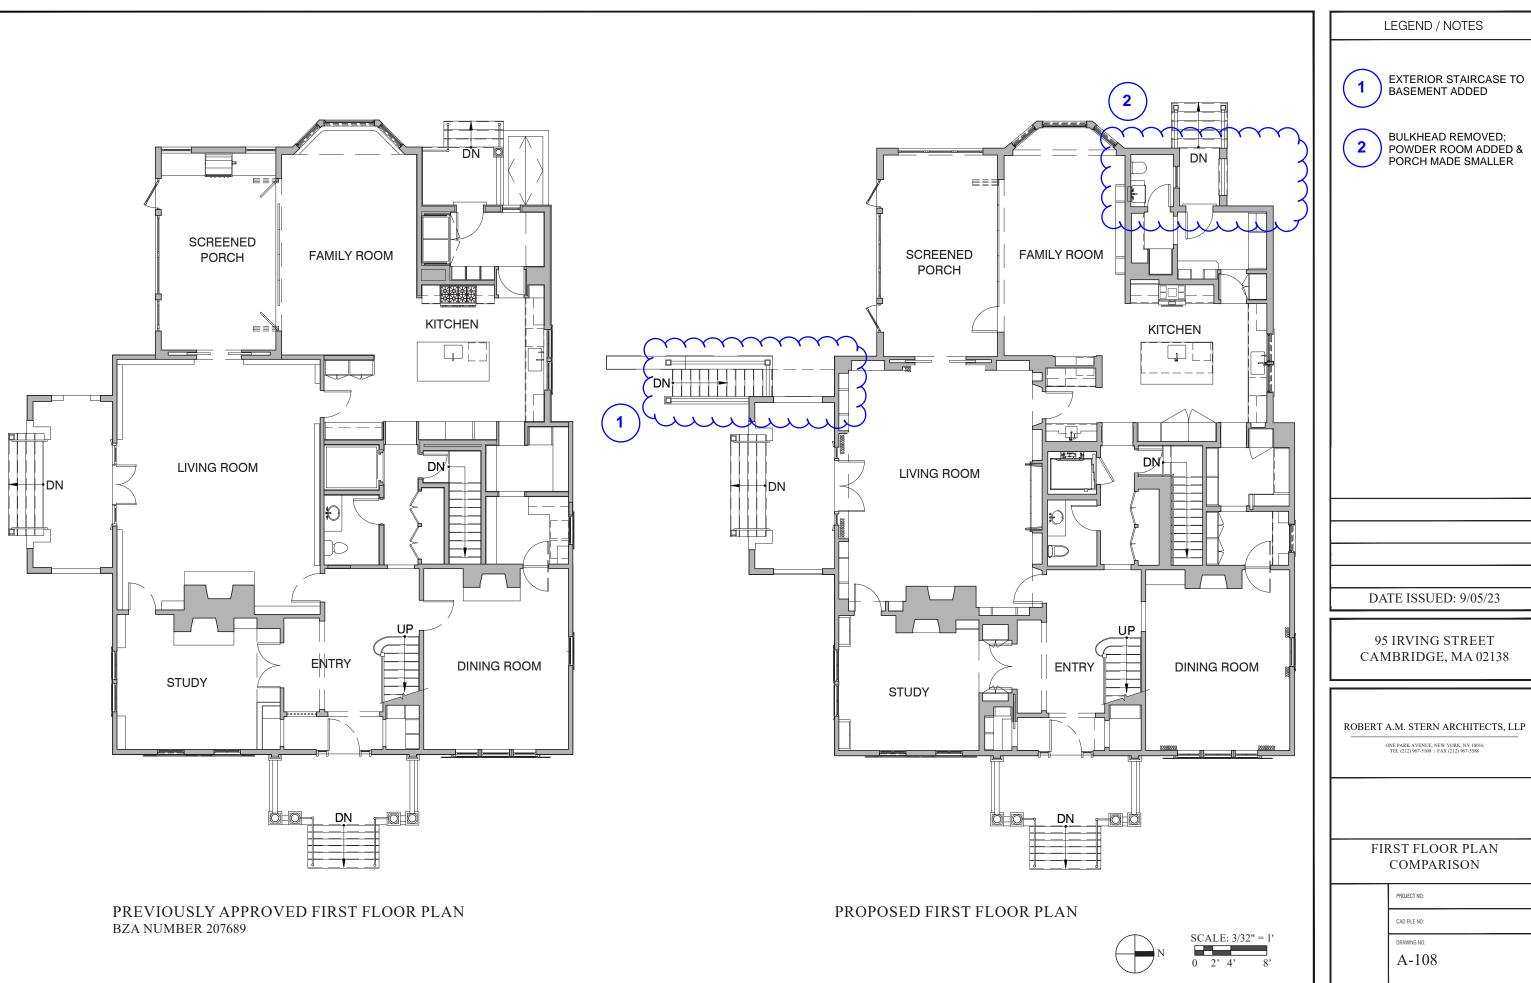

#### **DESCRIPTION OF PETITIONER'S PROPOSAL:**

Petitioner seeks to make modifications to plan approved in BZA Case No. 207689. Proposed alterations include constructing a new exterior basement stair, enclosing portion of rear porch, and adding a bay window at the basement level.

The intensity and use of this dwelling will not be materially altered as a result of the modest alterations. Moreover, the proposed work amounts to little more than a 'tweaking' of the plans approved in BZA Case No. 207689.