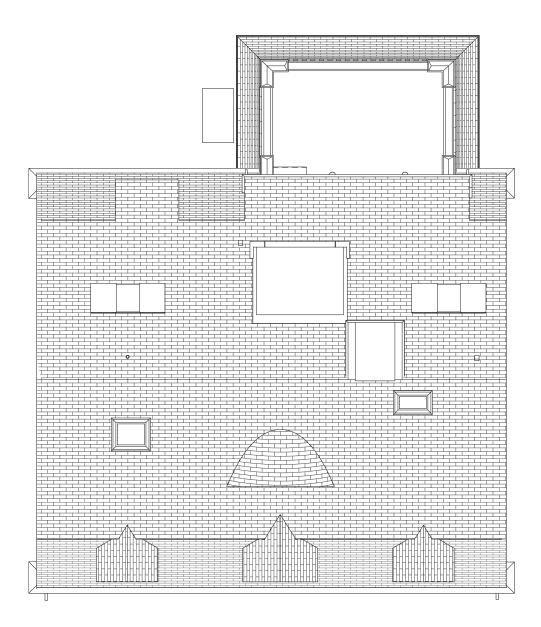

PRE-CONSTRUCTION FIRST FLOOR PLAN

PRE-CONSTRUCTION SECOND FLOOR PLAN

PRE-CONSTRUCTION THIRD FLOOR PLAN

PRE-CONSTRUCTION FOURTH FLOOR PLAN

PRE-CONSTRUCTION ROOF PLAN

**IRVING STREET (EAST)** 

**RIGHT SIDE (NORTH)** 

IRVING STREET (EAST)

RIGHT SIDE (NORTH)

PRE-CONSTRUCTION THIRD FLOOR PLAN

PRE-CONSTRUCTION FOURTH FLOOR PLAN

PRE-CONSTRUCTION ROOF PLAN

**IRVING STREET (EAST)** 

**RIGHT SIDE (NORTH)** 

Copyright © Robert A.M. Stern Architects LLP

IRVING STREET (EAST)

PROPOSED EXTERIOR ELEVATIONS

RIGHT SIDE (NORTH)

RIGHT SIDE (NORTH)

IRVING STREET (EAST)

PREVIOUSLY APPROVED EXTERIOR ELEVATIONS BZA NUMBER 207689

| LEGEND / NOTES                                                   |  |
|------------------------------------------------------------------|--|
| 2 BULKHEAD REMOVED;<br>POWDER ROOM ADDED &<br>PORCH MADE SMALLER |  |
|                                                                  |  |
|                                                                  |  |
| DATE ISSUED: 9/05/23<br>95 IRVING STREET<br>CAMBRIDGE, MA 02138  |  |
| ROBERT A.M. STERN ARCHITECTS, LLP                                |  |
| EXTERIOR ELEVATIONS<br>COMPARISON                                |  |
| PROJECT NO:<br>CAD FILE NO:<br>DRAWING NO:<br>A-201              |  |
|                                                                  |  |