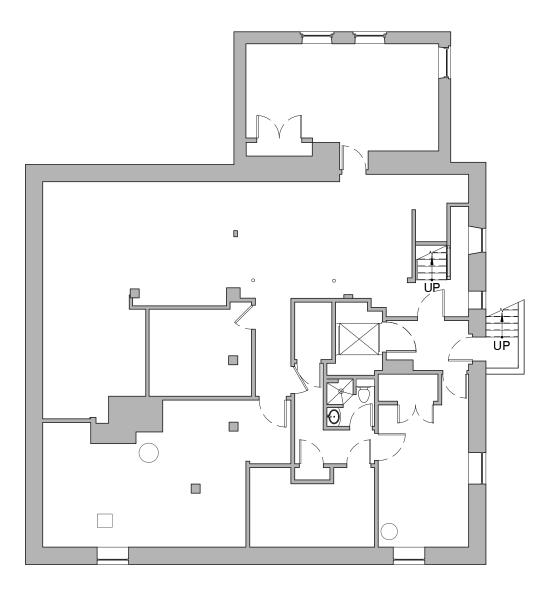

N SCALE: 
$$1/16'' = 1'$$
  
0 4' 8' 16'

Copyright © Robert A.M. Stern Architects LLP

PROPOSED BASEMENT PLAN

PROPOSED FIRST FLOOR PLAN

|    | LEGEND / NOTES                                                                                                |
|----|---------------------------------------------------------------------------------------------------------------|
|    | 1 EXTERIOR STAIRCASE TO<br>BASEMENT ADDED<br>2 BULKHEAD REMOVED;<br>POWDER ROOM ADDED &<br>PORCH MADE SMALLER |
|    |                                                                                                               |
|    |                                                                                                               |
|    |                                                                                                               |
|    | DATE ISSUED: 8/29/23                                                                                          |
|    | 95 IRVING STREET<br>CAMBRIDGE, MA 02138                                                                       |
|    | ROBERT A.M. STERN ARCHITECTS, LLP                                                                             |
|    |                                                                                                               |
|    | PROPOSED<br>FIRST FLOOR PLAN                                                                                  |
|    | PROJECT NO:                                                                                                   |
| [' | CAD FILE NO:                                                                                                  |
| ,  | A-102                                                                                                         |