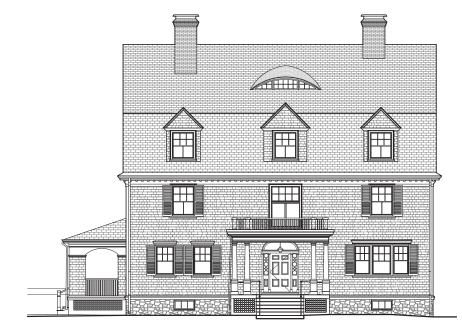

|
| , | A-102                                                                                                         |

N SCALE: 3/32'' = 1'0 2' 4' 8'



PROPOSED SECOND FLOOR PLAN







PROPOSED THIRD FLOOR PLAN





PROPOSED FOURTH FLOOR PLAN









PROPOSED ROOF PLAN

















PRE-CONSTRUCTION BASEMENT PLAN





PRE-CONSTRUCTION FIRST FLOOR PLAN





PRE-CONSTRUCTION SECOND FLOOR PLAN







PRE-CONSTRUCTION THIRD FLOOR PLAN







PRE-CONSTRUCTION FOURTH FLOOR PLAN









PRE-CONSTRUCTION ROOF PLAN







**IRVING STREET (EAST)** 

**RIGHT SIDE (NORTH)** 



Copyright © Robert A.M. Stern Architects LLP





IRVING STREET (EAST)

PROPOSED EXTERIOR ELEVATIONS

RIGHT SIDE (NORTH)





RIGHT SIDE (NORTH)

IRVING STREET (EAST)

PREVIOUSLY APPROVED EXTERIOR ELEVATIONS BZA NUMBER 207689

| LEGEND / NOTES                                                   |  |
|------------------------------------------------------------------|--|
| 2 BULKHEAD REMOVED;<br>POWDER ROOM ADDED &<br>PORCH MADE SMALLER |  |
|                                                                  |  |
|                                                                  |  |
| DATE ISSUED: 9/05/23<br>95 IRVING STREET<br>CAMBRIDGE, MA 02138  |  |
| ROBERT A.M. STERN ARCHITECTS, LLP                                |  |
| EXTERIOR ELEVATIONS<br>COMPARISON                                |  |
| PROJECT NO:<br>CAD FILE NO:<br>DRAWING NO:<br>A-201              |  |
|