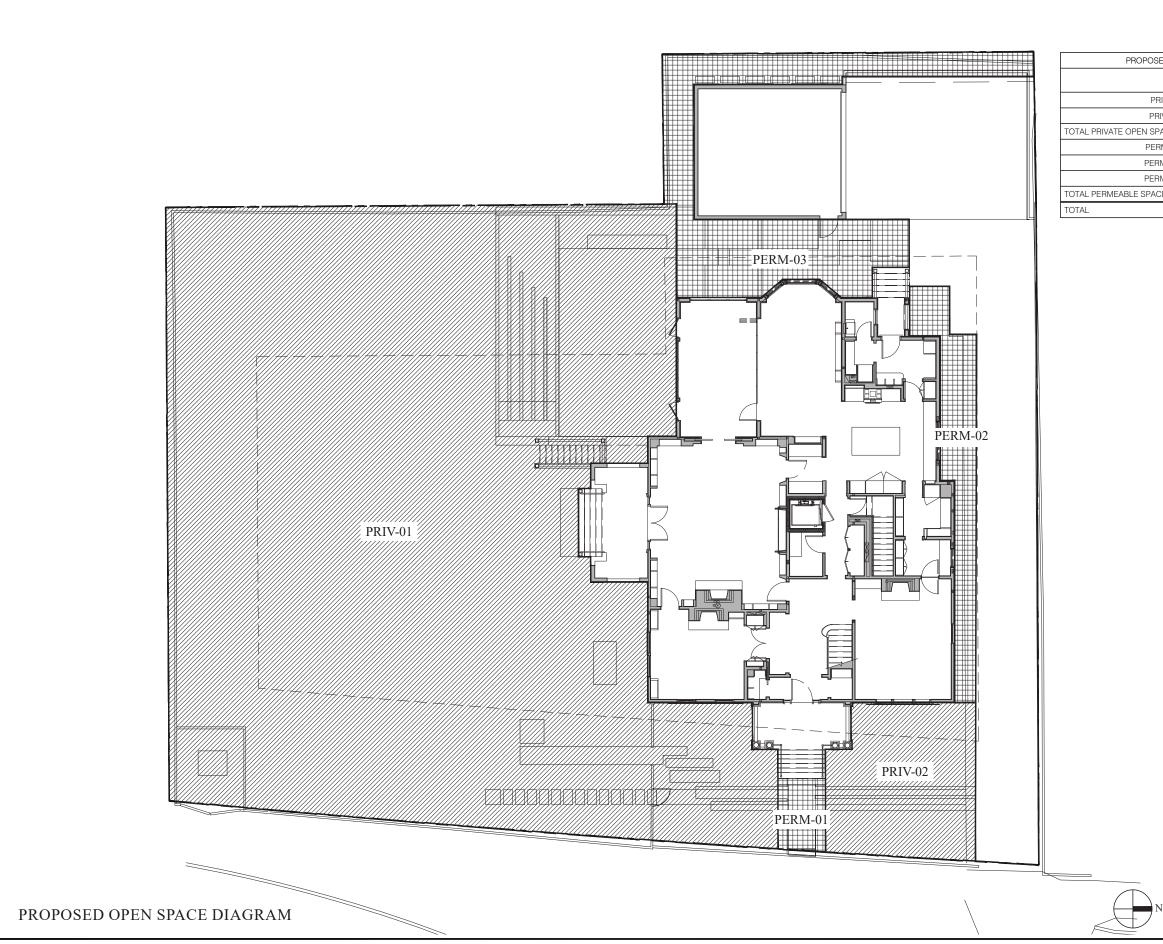

#### EXISTING CONDITIONS PHOTOGRAPHY (2022)

PROJECT NO:

CAD FILE NO:

drawing no:

|   | LEGEND / NOTES                                           |
|---|----------------------------------------------------------|
|   | PRIVATE OPEN SPACE<br>PERMEABLE<br>(LESS THAN 15' X 15') |
|   |                                                          |
|   |                                                          |
|   |                                                          |
|   |                                                          |
|   |                                                          |
|   |                                                          |
|   |                                                          |
|   | DATE ISSUED: 12/13/22                                    |
|   | 95 IRVING STREET<br>CAMBRIDGE, MA 02138                  |
| Ĩ | ROBERT A.M. STERN ARCHITECTS, LLP                        |
|   |                                                          |
|   | OPEN SPACE DIAGRAM -<br>PROPOSED                         |
|   | PROJECT NO:                                              |
|   | CAD FILE NO:                                             |
|   | A-004                                                    |

| DSED OPEN SPACE |          |               |  |  |
|-----------------|----------|---------------|--|--|
|                 | LOT AREA | LOT AREA<br>% |  |  |
| PRIV-01         | 8643 SF  |               |  |  |
| PRIV-02         | 609 SF   |               |  |  |
| SPACE           | 9252 SF  | 84.2%         |  |  |
| ERM-01          | 95 SF    |               |  |  |
| ERM-02          | 293 SF   |               |  |  |
| ERM-03          | 855 SF   |               |  |  |
| ACE             | 1243 SF  | 7.4%          |  |  |
|                 | 10985 SF | 65.3%         |  |  |
|                 |          |               |  |  |