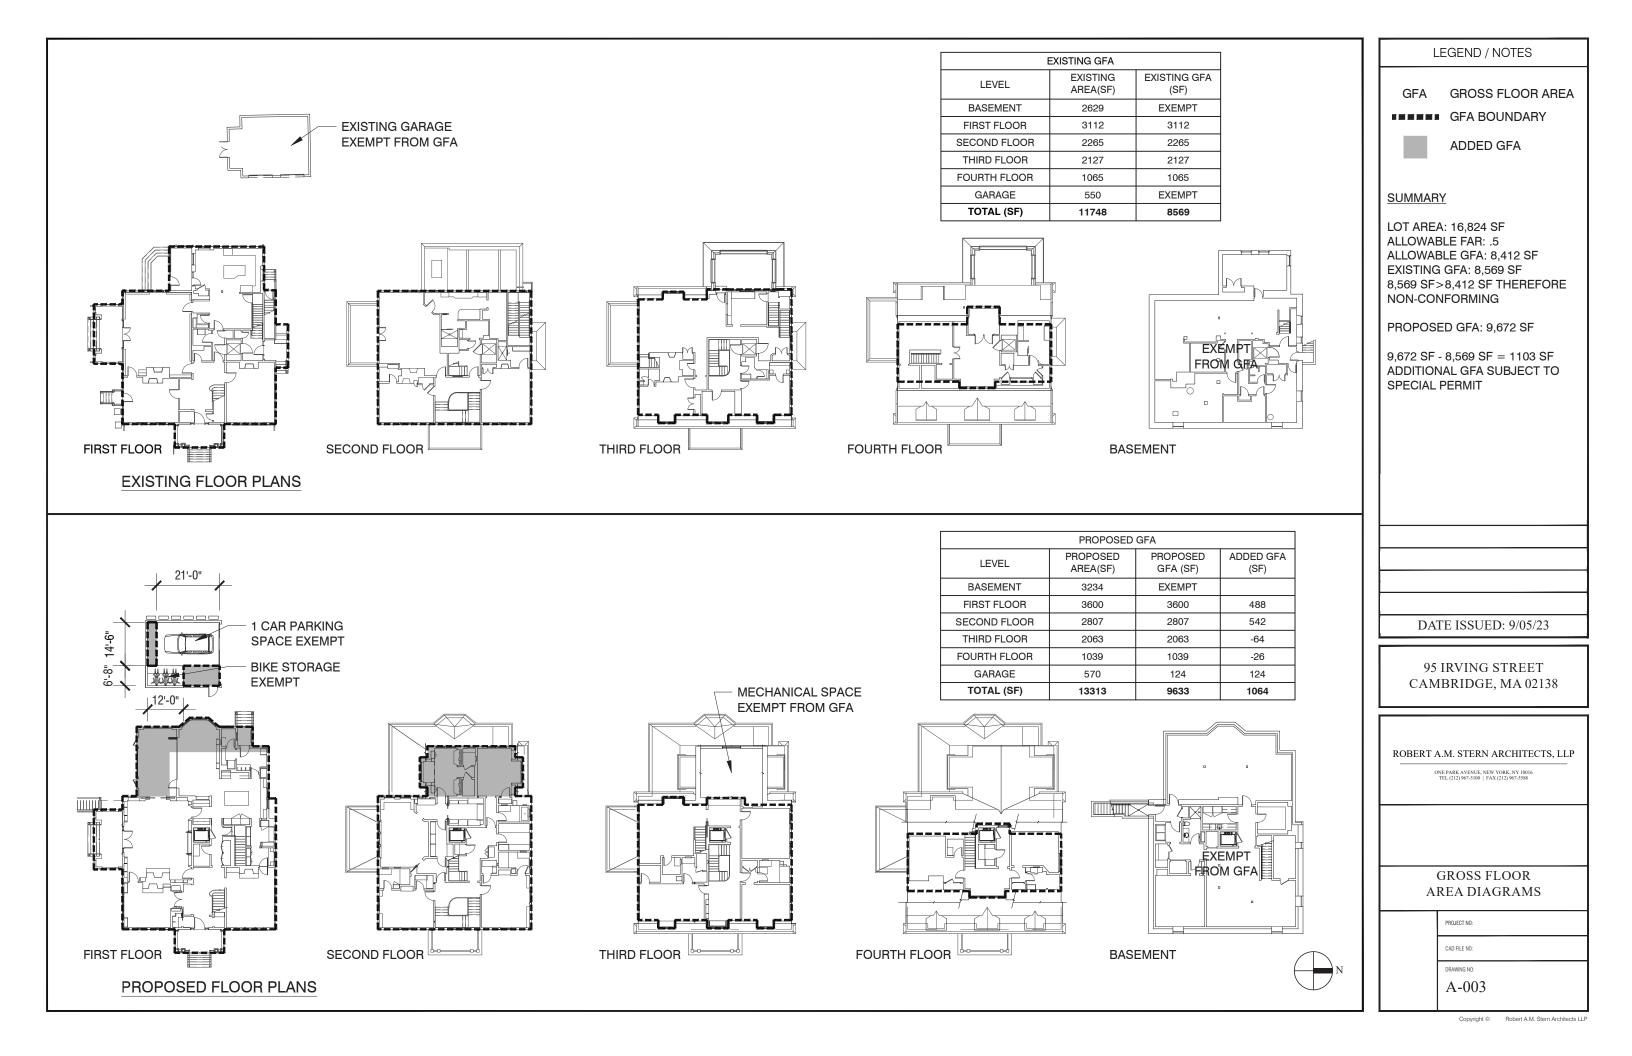

|                                                           |               | Existing Conditions | Requested<br>Conditions | <u>Ordinance</u><br><u>Requirements</u> |        |
|-----------------------------------------------------------|---------------|---------------------|-------------------------|-----------------------------------------|--------|
| TOTAL GROSS FLOOR<br>AREA:                                |               | 9,633 sf            | no change               | 8,412 sf                                | (max.) |
| LOT AREA:                                                 |               | 16,824 sf           | no change               | 6,000 sf                                | (min.) |
| RATIO OF GROSS<br>FLOOR AREA TO LOT<br>AREA: <sup>2</sup> |               | .57                 | no change               | .5                                      |        |
| LOT AREA OF EACH<br>DWELLING UNIT                         |               | 16,824 sf           | no change               | 4,500 sf                                |        |
| <u>SIZE OF LOT:</u>                                       | WIDTH         | 145.25'             | no change               | 65'                                     |        |
|                                                           | DEPTH         | 135.5'              | no change               | N/A                                     |        |
| SETBACKS IN FEET:                                         | FRONT         | 16' 3"              | no change               | 20'                                     |        |
|                                                           | REAR          | 37'7"               | no change               | 34'                                     |        |
|                                                           | LEFT SIDE     | 55'6"               | no change               | 15'                                     |        |
|                                                           | right<br>Side | 13'11"              | no change               | 10'                                     |        |
| SIZE OF BUILDING:                                         | HEIGHT        | 45'5"               | 45'6"                   | 35'                                     |        |
|                                                           | WIDTH         | 60'8"               | no change               | N/a                                     |        |
|                                                           | LENGTH        | 78'4"               | no change               | N/A                                     |        |
| RATIO OF USABLE<br>OPEN SPACE TO LOT<br>AREA:             |               | 65.3%               | no change               | 50%                                     |        |
| NO. OF DWELLING<br>UNITS:                                 |               | 1                   | no change               | 1                                       |        |
| <u>NO. OF PARKING</u><br>SPACES:                          |               | 2                   | no change               | 1                                       |        |
| <u>NO. OF LOADING</u><br>AREAS:                           |               | 0                   | no change               | 0                                       |        |
| DISTANCE TO NEAREST<br>BLDG. ON SAME LOT                  |               | N/A                 | N/A                     | N/A                                     |        |

2. TOTAL GROSS FLOOR AREA (INCLUDING BASEMENT 7'-0" IN HEIGHT AND ATTIC AREAS GREATER THAN 5') DIVIDED BY LOT AREA.

3. OPEN SPACE SHALL NOT INCLUDE PARKING AREAS, WALKWAYS OR DRIVEWAYS AND SHALL HAVE A MINIMUM DIMENSION OF 15'.