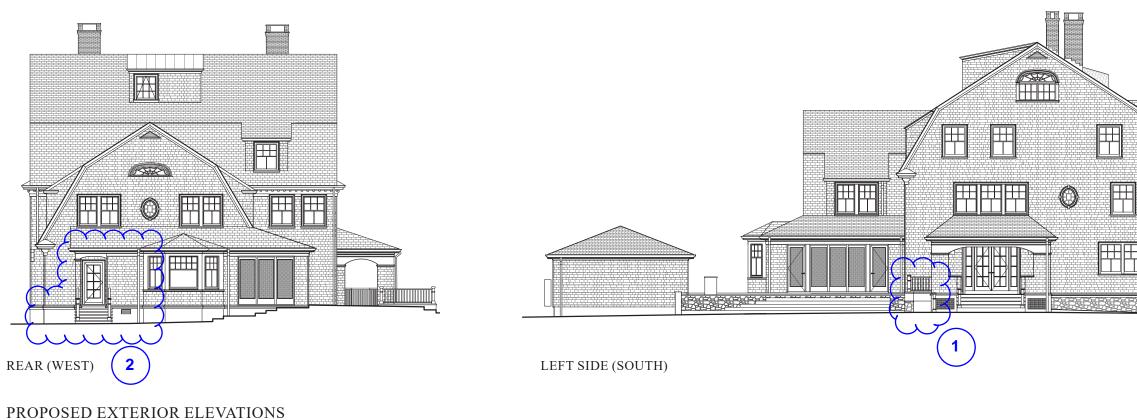

|
| [' | CAD FILE NO:                                                                                                  |
| ,  | A-102                                                                                                         |

N SCALE: 3/32'' = 1'0 2' 4' 8'



ţ

PROPOSED SECOND FLOOR PLAN







PROPOSED THIRD FLOOR PLAN





PROPOSED FOURTH FLOOR PLAN









PROPOSED ROOF PLAN



N SCALE: 3/32'' = 1'0 2' 4' 8'





PRE-CONSTRUCTION BASEMENT PLAN





PRE-CONSTRUCTION FIRST FLOOR PLAN





PRE-CONSTRUCTION SECOND FLOOR PLAN







PRE-CONSTRUCTION THIRD FLOOR PLAN







PRE-CONSTRUCTION FOURTH FLOOR PLAN









PRE-CONSTRUCTION ROOF PLAN







**IRVING STREET (EAST)** 

**RIGHT SIDE (NORTH)** 







IRVING STREET (EAST)

RIGHT SIDE (NORTH)



#### REAR (WEST)

#### PRE-CONSTRUCTION EXTERIOR ELEVATIONS



VIEW FROM IRVING STREET LOOKING WEST



#### LEGEND / NOTES

DATE ISSUED: 8/29/23

95 IRVING STREET CAMBRIDGE, MA 02138

ROBERT A.M. STERN ARCHITECTS, LLP

ONE PARK AVENUE, NEW YORK, NY 10016 TEL (212) 967-5100 | FAX (212) 967-5588

#### PROPOSED RENDERING

PROJECT NO:

CAD FILE NO: DRAWING NO:



VIEW FROM THE SOUTHEAST



#### LEGEND / NOTES

DATE ISSUED: 8/29/23

95 IRVING STREET CAMBRIDGE, MA 02138

ROBERT A.M. STERN ARCHITECTS, LLP

ONE PARK AVENUE, NEW YORK, NY 10016 TEL (212) 967-5100 | FAX (212) 967-5588

#### PROPOSED RENDERING

PROJECT NO:

CAD FILE NO: DRAWING NO:



VIEW FROM THE SOUTHWEST

#### LEGEND / NOTES

DATE ISSUED: 8/29/23

95 IRVING STREET CAMBRIDGE, MA 021