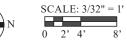

N SCALE: 
$$1/16'' = 1'$$
  
0 4' 8' 16'

Copyright © Robert A.M. Stern Architects LLP

PROPOSED BASEMENT PLAN

PROPOSED FIRST FLOOR PLAN

|    | LEGEND / NOTES                                                                                                |
|----|---------------------------------------------------------------------------------------------------------------|
|    | 1 EXTERIOR STAIRCASE TO<br>BASEMENT ADDED<br>2 BULKHEAD REMOVED;<br>POWDER ROOM ADDED &<br>PORCH MADE SMALLER |
|    |                                                                                                               |
|    |                                                                                                               |
|    |                                                                                                               |
|    | DATE ISSUED: 8/29/23                                                                                          |
|    | 95 IRVING STREET<br>CAMBRIDGE, MA 02138                                                                       |
|    | ROBERT A.M. STERN ARCHITECTS, LLP                                                                             |
|    |                                                                                                               |
|    | PROPOSED<br>FIRST FLOOR PLAN                                                                                  |
|    | PROJECT NO:                                                                                                   |
| [' | CAD FILE NO:                                                                                                  |
| ,  | A-102                                                                                                         |

Copyright © Robert A.M. Stern Architects LLP

N SCALE: 
$$1/16'' = 1'$$
  
0 4' 8' 16'

PROPOSED BASEMENT PLAN

PROPOSED FIRST FLOOR PLAN

|   | LEGEND / NOTES                                                                                                |
|---|---------------------------------------------------------------------------------------------------------------|
|   | 1 EXTERIOR STAIRCASE TO<br>BASEMENT ADDED<br>2 BULKHEAD REMOVED;<br>POWDER ROOM ADDED &<br>PORCH MADE SMALLER |
|   |                                                                                                               |
|   |                                                                                                               |
|   |                                                                                                               |
|   | DATE ISSUED: 9/05/23                                                                                          |
|   | 95 IRVING STREET<br>CAMBRIDGE, MA 02138                                                                       |
|   | ROBERT A.M. STERN ARCHITECTS, LLP                                                                             |
|   |                                                                                                               |
|   | PROPOSED<br>FIRST FLOOR PLAN                                                                                  |
|   | PROJECT NO:                                                                                                   |
| , | CAD FILE NO:                                                                                                  |
| , | A-102                                                                                                         |