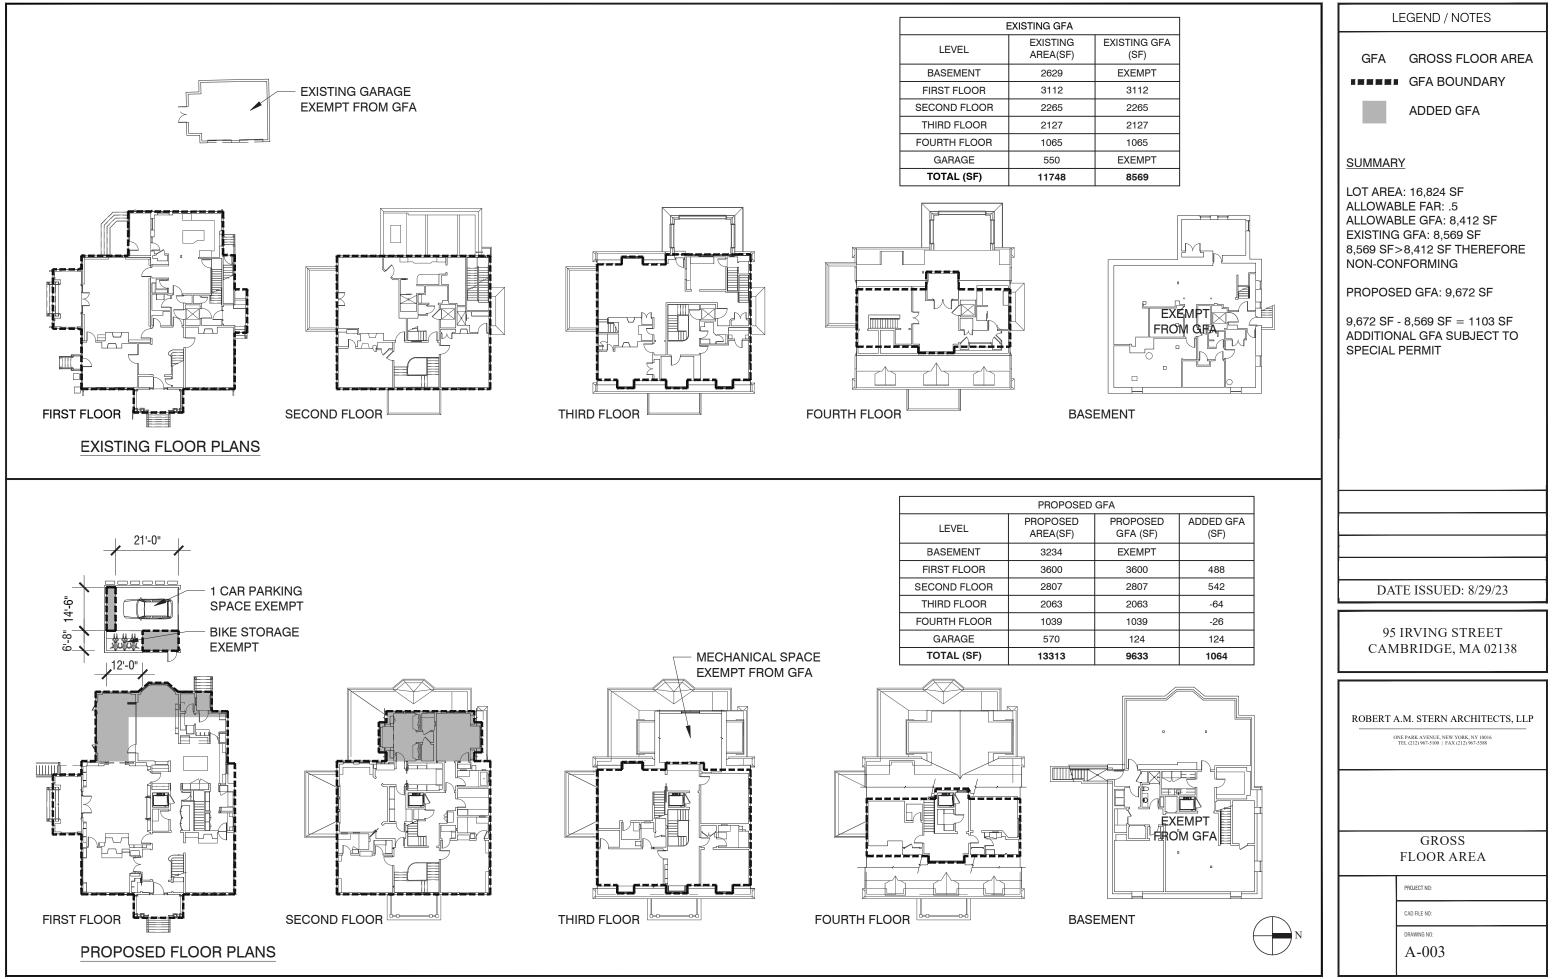

|                                                           |               | Existing Conditions | Requested<br>Conditions | <u>Ordinance</u><br><u>Requirements</u> |        |
|-----------------------------------------------------------|---------------|---------------------|-------------------------|-----------------------------------------|--------|
| TOTAL GROSS FLOOR<br>AREA:                                |               | 9,633 sf            | no change               | 8,412 sf                                | (max.) |
| LOT AREA:                                                 |               | 16,824 sf           | no change               | 6,000 sf                                | (min.) |
| RATIO OF GROSS<br>FLOOR AREA TO LOT<br>AREA: <sup>2</sup> |               | .57                 | no change               | .5                                      |        |
| LOT AREA OF EACH<br>DWELLING UNIT                         |               | 16,824 sf           | no change               | 4,500 sf                                |        |
| <u>SIZE OF LOT:</u>                                       | WIDTH         | 145.25'             | no change               | 65'                                     |        |
|                                                           | DEPTH         | 135.5'              | no change               | N/A                                     |        |
| SETBACKS IN FEET:                                         | FRONT         | 16' 3"              | no change               | 20'                                     |        |
|                                                           | REAR          | 37'7"               | no change               | 34'                                     |        |
|                                                           | LEFT SIDE     | 55'6"               | no change               | 15'                                     |        |
|                                                           | right<br>Side | 13'11"              | no change               | 10'                                     |        |
| SIZE OF BUILDING:                                         | HEIGHT        | 45'5"               | 45'6"                   | 35'                                     |        |
|                                                           | WIDTH         | 60'8"               | no change               | N/a                                     |        |
|                                                           | LENGTH        | 78'4"               | no change               | N/A                                     |        |
| RATIO OF USABLE<br>OPEN SPACE TO LOT<br>AREA:             |               | 65.3%               | no change               | 50%                                     |        |
| NO. OF DWELLING<br>UNITS:                                 |               | 1                   | no change               | 1                                       |        |
| <u>NO. OF PARKING</u><br>SPACES:                          |               | 2                   | no change               | 1                                       |        |
| <u>NO. OF LOADING</u><br>AREAS:                           |               | 0                   | no change               | 0                                       |        |
| DISTANCE TO NEAREST<br>BLDG. ON SAME LOT                  |               | N/A                 | N/A                     | N/A                                     |        |

2. TOTAL GROSS FLOOR AREA (INCLUDING BASEMENT 7'-0" IN HEIGHT AND ATTIC AREAS GREATER THAN 5') DIVIDED BY LOT AREA.

3. OPEN SPACE SHALL NOT INCLUDE PARKING AREAS, WALKWAYS OR DRIVEWAYS AND SHALL HAVE A MINIMUM DIMENSION OF 15'.