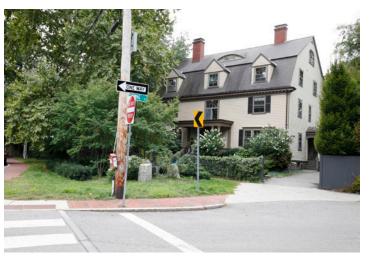

#### SITE SURVEY BY OTHERS - FOR REFERENCE

PROJECT NO:

CAD FILE NO: DRAWING NO:

VIEW FROM SIDEWALK ON IRVING STREET LOOKING SOUTH (2022 - PRE-CONSTRUCTION)

VIEW FROM SCOTT STREET AND IRVING STREET LOOKING WEST (2022 - PRE-CONSTRUCTION)