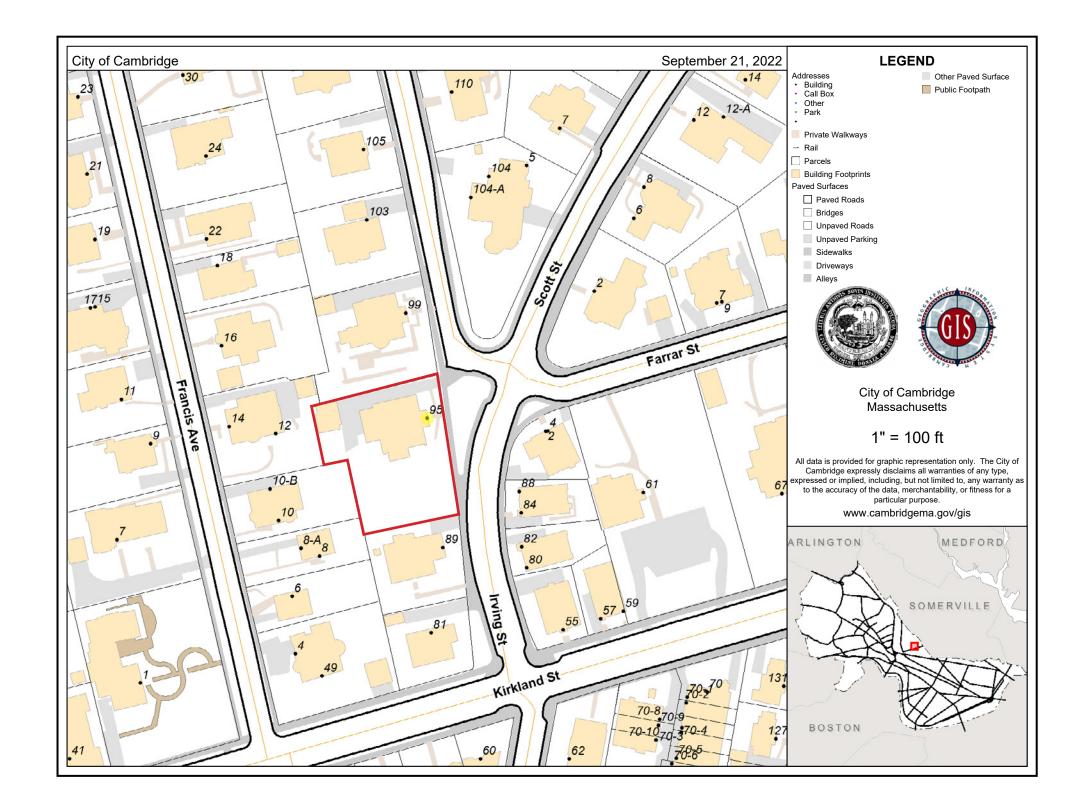

LOCATION OF PROPERTY: 95 Irving St, Cambridge, MA

TYPE OF OCCUPANCY: Single Family

ZONING DISTRICT: Residence A-2 Zone

**REASON FOR PETITION:** 

#### PLAN

| /<br>F | 95<br>IRVING<br>STREET                                                                                        |
|--------|---------------------------------------------------------------------------------------------------------------|
|        | Cambridge, Massachusetts                                                                                      |
|        |                                                                                                               |
|        | HANCOCK<br>ASSOCIATES                                                                                         |
|        | Civil Engineers                                                                                               |
|        | Land Surveyors<br>Wetland Scientists                                                                          |
|        | 185 CENTRE STREET, DANVERS, MA 01923<br>VOICE (978) 777-3050, FAX (978) 774-7816<br>WWW.HANCOCKASSOCIATES.COM |
|        |                                                                                                               |
|        |                                                                                                               |
|        | NO. BY APP DATE ISSUE/REVISION DESCRIPTION<br>DATE: 5/1/2022 DRAWN BY: JMS<br>SCALE: 1" = 10' CHECK BY:       |
|        | EXISTING<br>CONDITIONS<br>PLAN OF LAND<br>IN<br>CAMBRIDGE, MA                                                 |
|        | DWG: 25982SV.dwg<br>LAYOUT: EC<br>SHEET: 1 OF 1<br>PROJECT NO.: 25982                                         |
| -      | 20002                                                                                                         |

| /<br>F                                                        | 95<br>IRVING<br>STREET                                                                                                                                          |  |  |
|---------------------------------------------------------------|-----------------------------------------------------------------------------------------------------------------------------------------------------------------|--|--|
|                                                               | Cambridge, Massachusetts                                                                                                                                        |  |  |
|                                                               |                                                                                                                                                                 |  |  |
|                                                               | HANCOCK<br>ASSOCIATES                                                                                                                                           |  |  |
|                                                               | Civil Engineers                                                                                                                                                 |  |  |
|                                                               | Land Surveyors<br>Wetland Scientists                                                                                                                            |  |  |
|                                                               | 185 CENTRE STREET, DARVERS, MA 01923<br>VOICE (978) 777-8050, FAX (978) 778-7816<br>WHT7H-3050, FAX (978) 778-7816                                              |  |  |
|                                                               |                                                                                                                                                                 |  |  |
|                                                               |                                                                                                                                                                 |  |  |
|                                                               | NO.     BY     APP     DATE     ISSUE/REVISION     DESCRIPTION       DATE:     5/1/2022     DRAWN     BY:     JMS       SCALE:     1"     10'     CHECK     BY: |  |  |
| EXISTING<br>CONDITIONS<br>PLAN OF LAND<br>IN<br>CAMBRIDGE, MA |                                                                                                                                                                 |  |  |
| - 1                                                           | DWG: 25982SV.dwg<br>LAYOUT: EC<br>SHEET: 1 OF 1                                                                                                                 |  |  |
|                                                               | PROJECT NO.: 25982                                                                                                                                              |  |  |