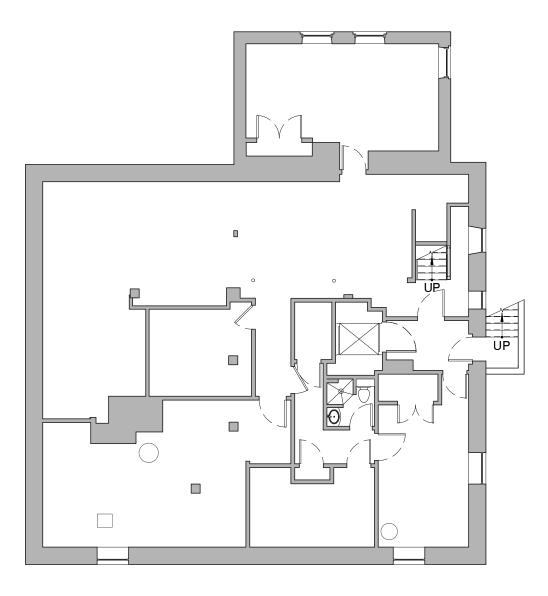

N SCALE: 
$$1/16'' = 1'$$
  
0 4' 8' 16'

Copyright © Robert A.M. Stern Architects LLP

PROPOSED BASEMENT PLAN

PROPOSED FIRST FLOOR PLAN

|    | LEGEND / NOTES                                                                                                |
|----|---------------------------------------------------------------------------------------------------------------|
|    | 1 EXTERIOR STAIRCASE TO<br>BASEMENT ADDED<br>2 BULKHEAD REMOVED;<br>POWDER ROOM ADDED &<br>PORCH MADE SMALLER |
|    |                                                                                                               |
|    |                                                                                                               |
|    |                                                                                                               |
|    | DATE ISSUED: 8/29/23                                                                                          |
|    | 95 IRVING STREET<br>CAMBRIDGE, MA 02138                                                                       |
|    | ROBERT A.M. STERN ARCHITECTS, LLP                                                                             |
|    |                                                                                                               |
|    | PROPOSED<br>FIRST FLOOR PLAN                                                                                  |
|    | PROJECT NO:                                                                                                   |
| [' | CAD FILE NO:                                                                                                  |
| ,  | A-102                                                                                                         |

Copyright © Robert A.M. Stern Architects LLP

N SCALE: 
$$1/16'' = 1'$$
  
0 4' 8' 16'

PROPOSED BASEMENT PLAN

PROPOSED FIRST FLOOR PLAN

|   | LEGEND / NOTES                                                                                                |
|---|---------------------------------------------------------------------------------------------------------------|
|   | 1 EXTERIOR STAIRCASE TO<br>BASEMENT ADDED<br>2 BULKHEAD REMOVED;<br>POWDER ROOM ADDED &<br>PORCH MADE SMALLER |
|   |                                                                                                               |
|   |                                                                                                               |
|   |                                                                                                               |
|   | DATE ISSUED: 9/05/23                                                                                          |
|   | 95 IRVING STREET<br>CAMBRIDGE, MA 02138                                                                       |
|   | ROBERT A.M. STERN ARCHITECTS, LLP                                                                             |
|   |                                                                                                               |
|   | PROPOSED<br>FIRST FLOOR PLAN                                                                                  |
|   | PROJECT NO:                                                                                                   |
| , | CAD FILE NO:                                                                                                  |
| , | A-102                                                                                                         |