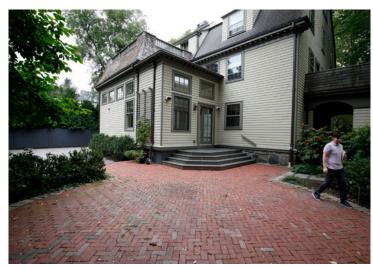

VIEW FROM PATIO LOOKING NORTHEAST (2022 - PRE-CONSTRUCTION)

VIEW FROM THE DRIVEWAY LOOKING NORTHEAST (2022 - PRE-CONSTRUCTION)

VIEW OF GARAGE LOOKING NORTHWEST (2022 - PRE-CONSTRUCTION)