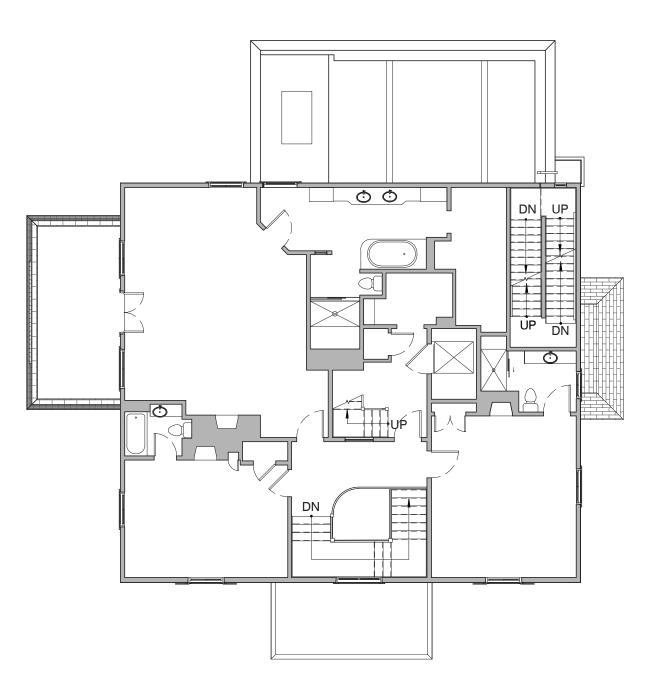

N SCALE: 3/32'' = 1'0 2' 4' 8'

ţ

PROPOSED SECOND FLOOR PLAN

PROPOSED THIRD FLOOR PLAN

PROPOSED FOURTH FLOOR PLAN

PROPOSED ROOF PLAN

N SCALE: 3/32'' = 1'0 2' 4' 8'

PRE-CONSTRUCTION BASEMENT PLAN