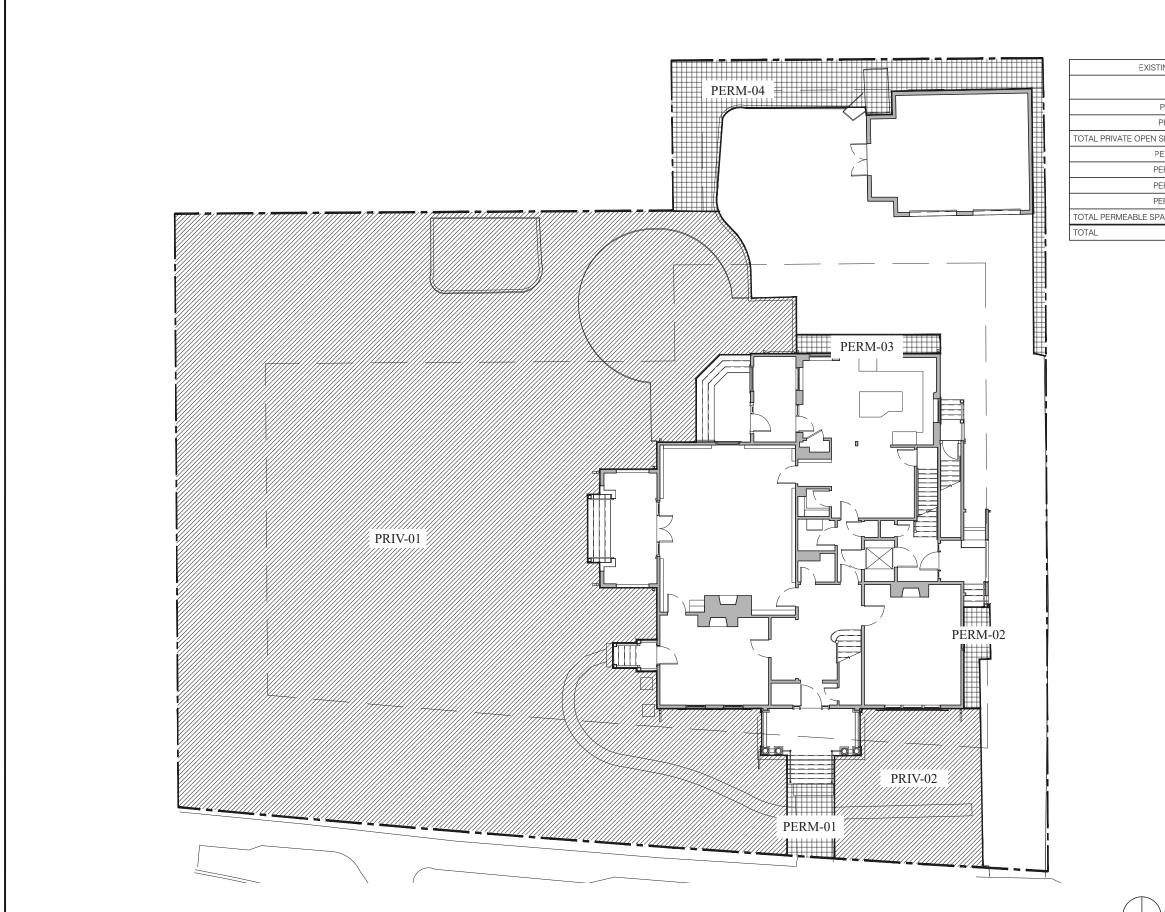

Copyright © Robert A.M. Stern Architects LLP

PRE-CONSTRUCTION OPEN SPACE DIAGRAM

 $\square$ 

|   | LEGEND / NOTES                                           |
|---|----------------------------------------------------------|
|   | PRIVATE OPEN SPACE<br>PERMEABLE<br>(LESS THAN 15' X 15') |
|   |                                                          |
| - |                                                          |
| ┢ |                                                          |
| Ľ | DATE ISSUED: 8/29/23                                     |
|   | 95 IRVING STREET<br>CAMBRIDGE, MA 02138                  |
|   | ROBERT A.M. STERN ARCHITECTS, LLP                        |
|   |                                                          |
|   | OPEN SPACE DIAGRAM -<br>PRE-CONSTRUCTION                 |
|   | PROJECT NO:                                              |
|   | CAD FILE NO:                                             |
|   | DRAWING NO:<br>A-005                                     |

| ING OPEN SPACE |          |               |  |  |
|----------------|----------|---------------|--|--|
|                | LOT AREA | LOT AREA<br>% |  |  |
| PRIV-01        | 8949 SF  |               |  |  |
| PRIV-02        | 600 SF   |               |  |  |
| SPACE          | 9549 SF  | 56.8%         |  |  |
| ERM-01         | 95 SF    |               |  |  |
| ERM-02         | 60 SF    |               |  |  |
| ERM-03         | 76 SF    |               |  |  |
| ERM-04         | 652 SF   |               |  |  |
| ACE            | 883 SF   | 5.2%          |  |  |
|                | 10432 SF | 62%           |  |  |