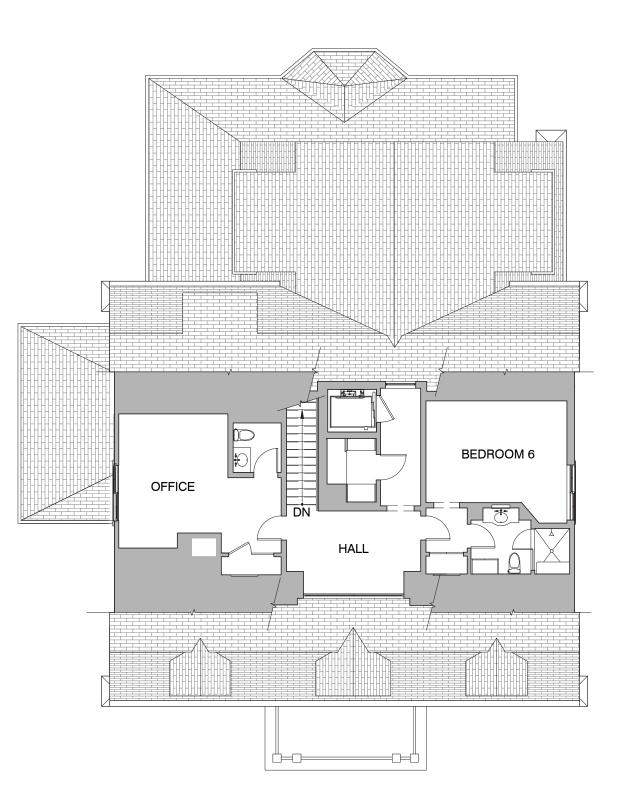

N SCALE: 3/32'' = 1'0 2' 4' 8'

ţ

PROPOSED SECOND FLOOR PLAN

PROPOSED THIRD FLOOR PLAN

PROPOSED FOURTH FLOOR PLAN

PROPOSED ROOF PLAN

N SCALE: 3/32'' = 1'0 2' 4' 8'

PRE-CONSTRUCTION BASEMENT PLAN

N SCALE: 3/32'' = 1'0 2' 4' 8'

PROPOSED SECOND FLOOR PLAN

PROPOSED THIRD FLOOR PLAN

PROPOSED FOURTH FLOOR PLAN

PROPOSED ROOF PLAN

PRE-CONSTRUCTION BASEMENT PLAN

PRE-CONSTRUCTION FIRST FLOOR PLAN

PRE-CONSTRUCTION SECOND FLOOR PLAN