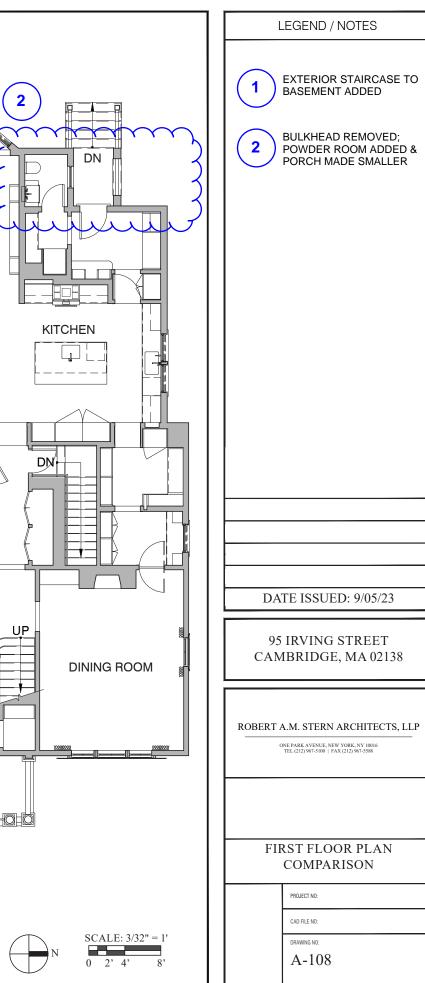

N SCALE: 
$$1/16'' = 1'$$
  
0 4' 8' 16'

Copyright © Robert A.M. Stern Architects LLP

PROPOSED BASEMENT PLAN

PROPOSED FIRST FLOOR PLAN

|    | LEGEND / NOTES                                                                                                |
|----|---------------------------------------------------------------------------------------------------------------|
|    | 1 EXTERIOR STAIRCASE TO<br>BASEMENT ADDED<br>2 BULKHEAD REMOVED;<br>POWDER ROOM ADDED &<br>PORCH MADE SMALLER |
|    |                                                                                                               |
|    |                                                                                                               |
|    |                                                                                                               |
|    | DATE ISSUED: 8/29/23                                                                                          |
|    | 95 IRVING STREET<br>CAMBRIDGE, MA 02138                                                                       |
|    | ROBERT A.M. STERN ARCHITECTS, LLP                                                                             |
|    |                                                                                                               |
|    | PROPOSED<br>FIRST FLOOR PLAN                                                                                  |
|    | PROJECT NO:                                                                                                   |
| [' | CAD FILE NO:                                                                                                  |
| ,  | A-102                                                                                                         |

Copyright © Robert A.M. Stern Architects LLP

N SCALE: 
$$1/16'' = 1'$$
  
0 4' 8' 16'

PROPOSED BASEMENT PLAN

PROPOSED FIRST FLOOR PLAN

|   | LEGEND / NOTES                                                                                                |
|---|---------------------------------------------------------------------------------------------------------------|
|   | 1 EXTERIOR STAIRCASE TO<br>BASEMENT ADDED<br>2 BULKHEAD REMOVED;<br>POWDER ROOM ADDED &<br>PORCH MADE SMALLER |
|   |                                                                                                               |
|   |                                                                                                               |
|   |                                                                                                               |
|   | DATE ISSUED: 9/05/23                                                                                          |
|   | 95 IRVING STREET<br>CAMBRIDGE, MA 02138                                                                       |
|   | ROBERT A.M. STERN ARCHITECTS, LLP                                                                             |
|   |                                                                                                               |
|   | PROPOSED<br>FIRST FLOOR PLAN                                                                                  |
|   | PROJECT NO:                                                                                                   |
| , | CAD FILE NO:                                                                                                  |
| , | A-102                                                                                                         |