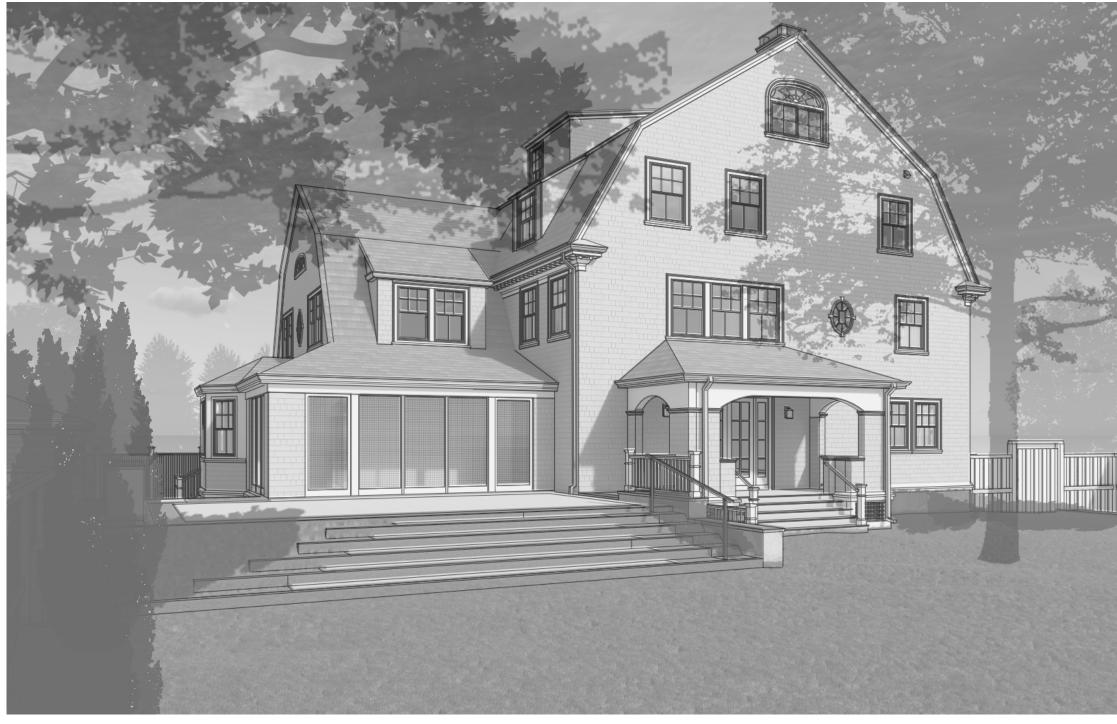

#### **DESCRIPTION OF PETITIONER'S PROPOSAL:**

Petitioner seeks to make modifications to plan approved in BZA Case No. 207689. Proposed alterations include constructing a new exterior basement stair, enclosing portion of rear porch, and adding a bay window at the basement level.

#### PROPOSED RENDERING

PROJECT NO:

CAD FILE NO: DRAWING NO:

VIEW FROM THE SOUTHEAST

#### PROPOSED RENDERING

PROJECT NO:

CAD FILE NO: DRAWING NO:

VIEW FROM THE SOUTHWEST