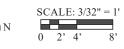

#### **DESCRIPTION OF PETITIONER'S PROPOSAL:**

Petitioner seeks to make modifications to plan approved in BZA Case No. 207689. Proposed alterations include constructing a new exterior basement stair, enclosing portion of rear porch, and adding a bay window at the basement level.

The intensity and use of this dwelling will not be materially altered as a result of the modest alterations. Moreover, the proposed work amounts to little more than a 'tweaking' of the plans approved in BZA Case No. 207689.