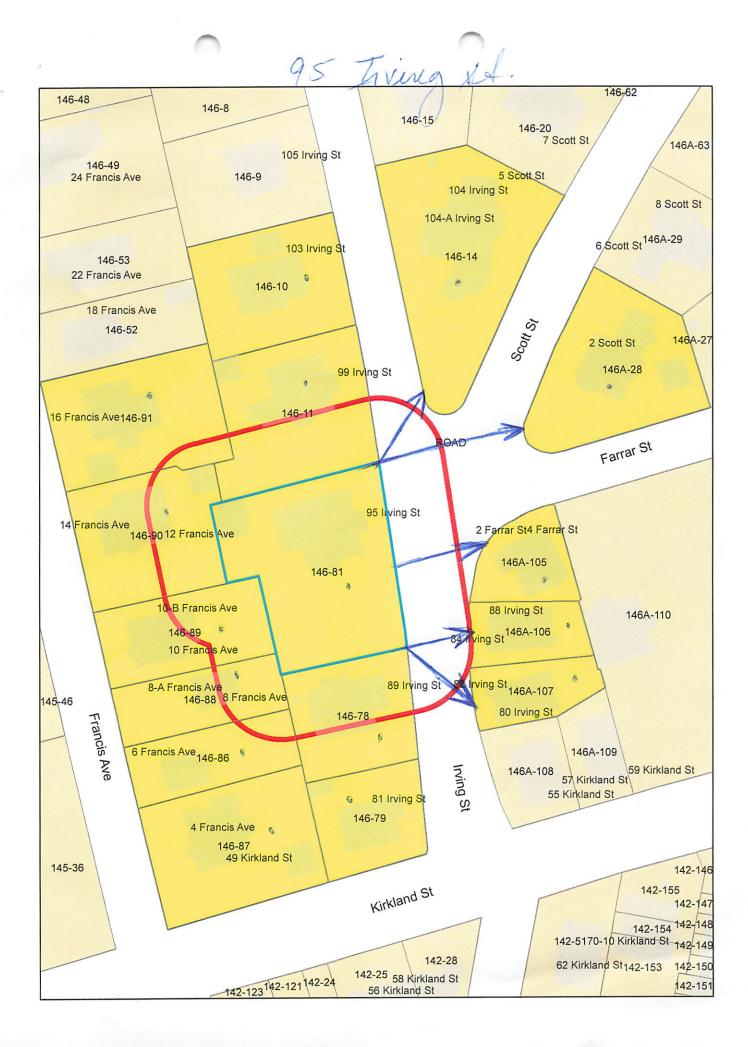

LOCATION OF PROPERTY: 95 Irving St, Cambridge, MA

TYPE OF OCCUPANCY: Single Family

ZONING DISTRICT: Residence A-2 Zone

**REASON FOR PETITION:** 

## PROPOSED RENDERING

PROJECT NO:

CAD FILE NO: DRAWING NO:

A-402

146-79 FIELD, MARTHA AMANDA 81 IRVING ST CAMBRIDGE, MA 02138-2025

146-78 ZECKHAUSER, BRYN 89 IRVING ST CAMBRIDGE, MA 02139

146-11 BAMFORTH, MARK R. & MORAG BAMFORTH TRUSTEE, THE MORAG BAMFORTH FAM TRS 99 IRVING ST CAMBRIDGE, MA 02138