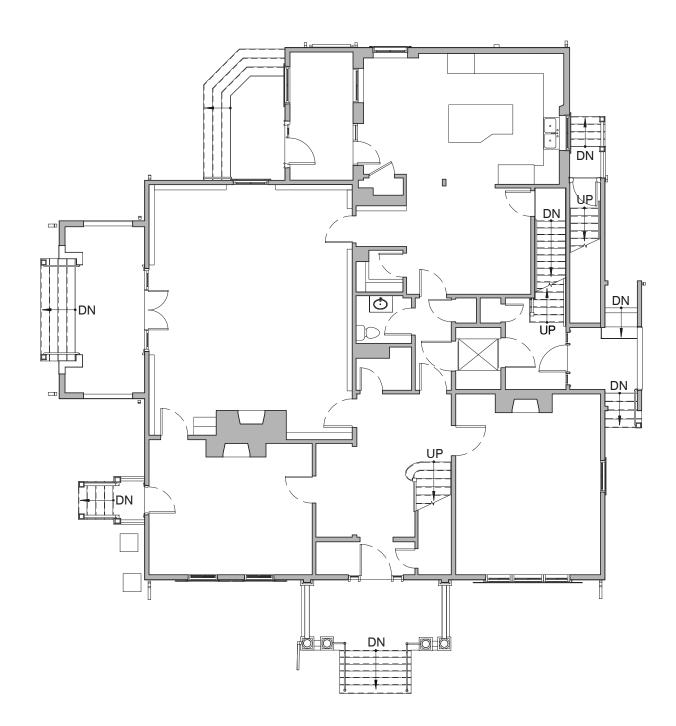

N SCALE: 3/32'' = 1'0 2' 4' 8'

ţ

PROPOSED SECOND FLOOR PLAN

PROPOSED THIRD FLOOR PLAN

PROPOSED FOURTH FLOOR PLAN

PROPOSED ROOF PLAN

N SCALE: 3/32'' = 1'0 2' 4' 8'

PRE-CONSTRUCTION BASEMENT PLAN