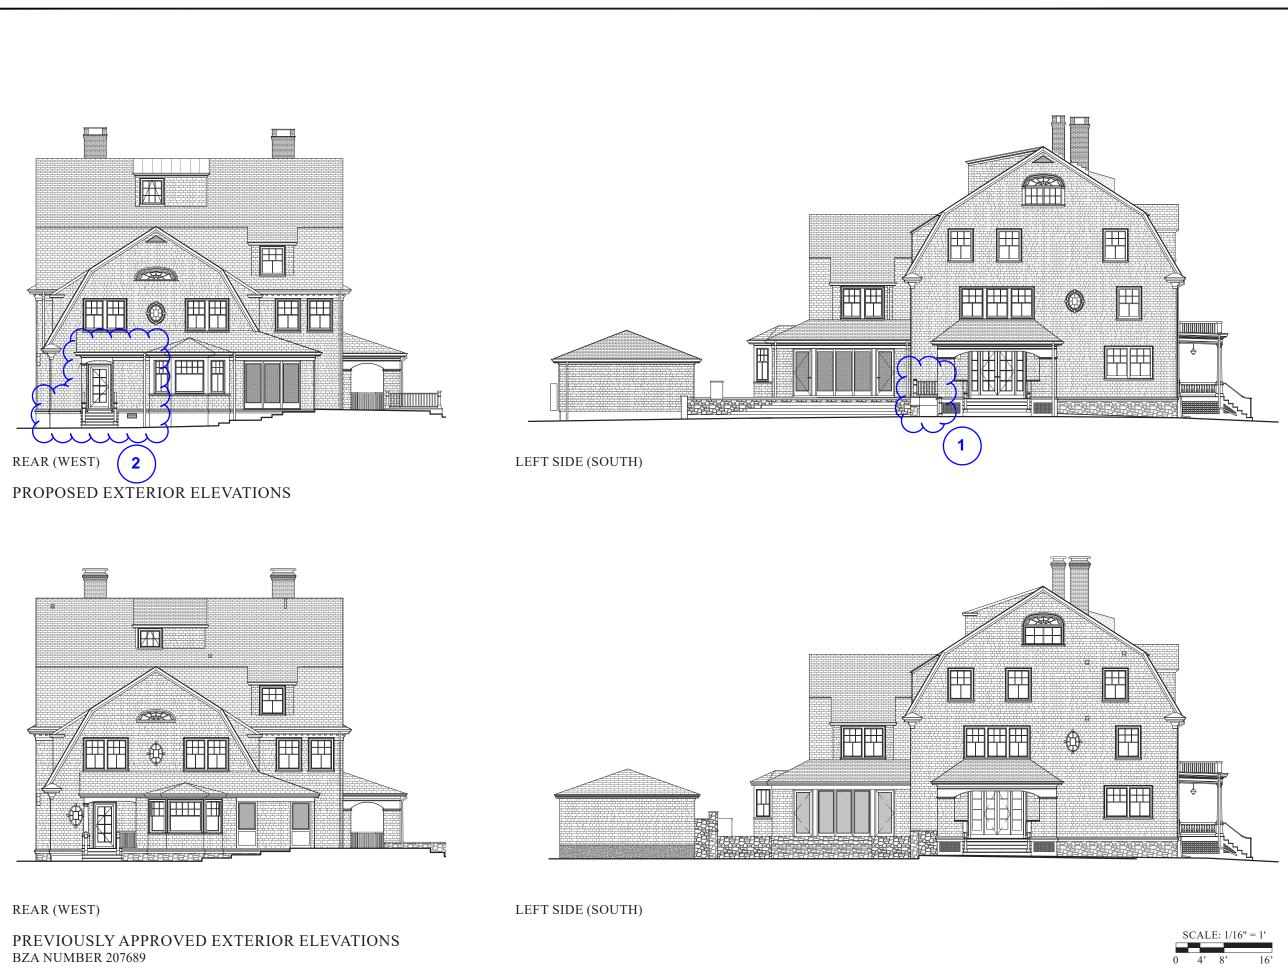

PRE-CONSTRUCTION THIRD FLOOR PLAN

PRE-CONSTRUCTION FOURTH FLOOR PLAN

PRE-CONSTRUCTION ROOF PLAN

**IRVING STREET (EAST)** 

**RIGHT SIDE (NORTH)** 

Copyright © Robert A.M. Stern Architects LLP

IRVING STREET (EAST)

PROPOSED EXTERIOR ELEVATIONS

RIGHT SIDE (NORTH)

RIGHT SIDE (NORTH)

IRVING STREET (EAST)

PREVIOUSLY APPROVED EXTERIOR ELEVATIONS BZA NUMBER 207689

| LEGEND / NOTES                                                   |  |
|------------------------------------------------------------------|--|
| 2 BULKHEAD REMOVED;<br>POWDER ROOM ADDED &<br>PORCH MADE SMALLER |  |
|                                                                  |  |
|                                                                  |  |
| DATE ISSUED: 9/05/23<br>95 IRVING STREET<br>CAMBRIDGE, MA 02138  |  |
| ROBERT A.M. STERN ARCHITECTS, LLP                                |  |
| EXTERIOR ELEVATIONS<br>COMPARISON                                |  |
| PROJECT NO:<br>CAD FILE NO:<br>DRAWING NO:<br>A-201              |  |
|                                                                  |  |

| LEGEND / NOTES                                                                                                      |  |
|---------------------------------------------------------------------------------------------------------------------|--|
| EXTERIOR STAIRCASE TO BASEMENT ADDED BULKHEAD REMOVED;                                                              |  |
| 2 POWDER ROOM ADDED &<br>PORCH MADE SMALLER                                                                         |  |
|                                                                                                                     |  |
|                                                                                                                     |  |
|                                                                                                                     |  |
|                                                                                                                     |  |
|                                                                                                                     |  |
|                                                                                                                     |  |
|                                                                                                                     |  |
|                                                                                                                     |  |
|                                                                                                                     |  |
|                                                                                                                     |  |
| DATE ISSUED: 9/05/23                                                                                                |  |
| 95 IRVING STREET<br>CAMBRIDGE, MA 02138                                                                             |  |
| ROBERT A.M. STERN ARCHITECTS, LLP<br>ONE PARK AVENUE, NEW YORK, NY 10016<br>TEL (212) 967-5100   FAX (212) 967-5588 |  |
|                                                                                                                     |  |
|                                                                                                                     |  |
| EXTERIOR ELEVATIONS<br>COMPARISON                                                                                   |  |
| PROJECT NO:                                                                                                         |  |
| CAD FILE NO:<br>DRAWING NO:                                                                                         |  |
| A-202                                                                                                               |  |

IRVING STREET (EAST)

RIGHT SIDE (NORTH)

#### REAR (WEST)