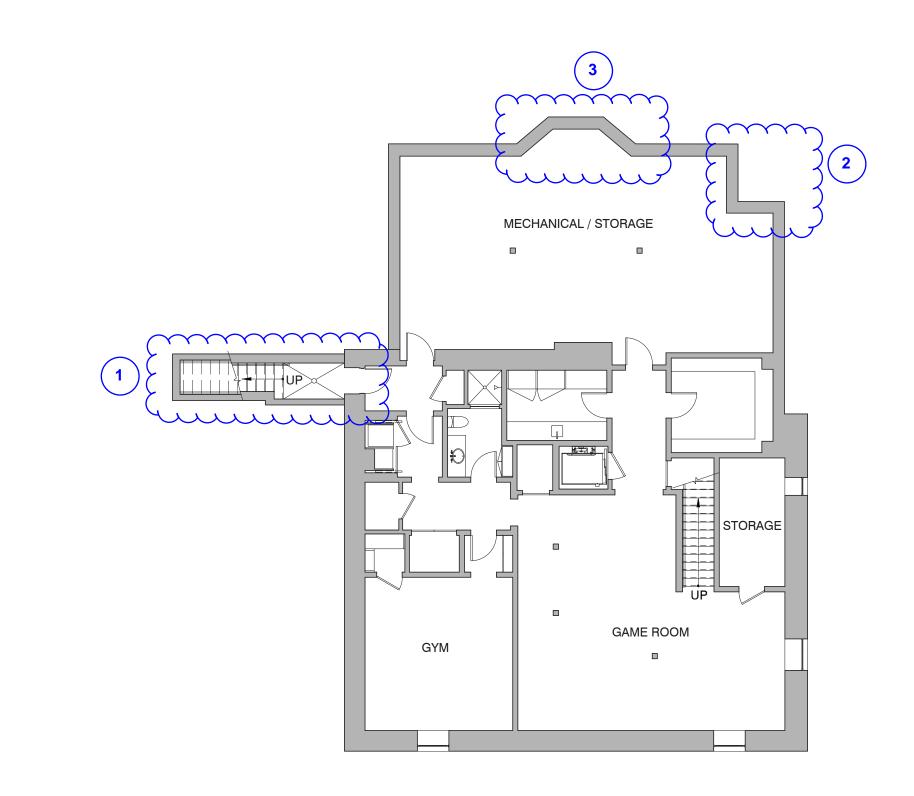

#### **DESCRIPTION OF PETITIONER'S PROPOSAL:**

Petitioner seeks to make modifications to plan approved in BZA Case No. 207689. Proposed alterations include constructing a new exterior basement stair, enclosing portion of rear porch, and adding a bay window at the basement level.

N SCALE: 
$$1/16'' = 1'$$
  
0 4' 8' 16'

Copyright © Robert A.M. Stern Architects LLP

PROPOSED BASEMENT PLAN

PROPOSED FIRST FLOOR PLAN

|    | LEGEND / NOTES                                                                                                |
|----|---------------------------------------------------------------------------------------------------------------|
|    | 1 EXTERIOR STAIRCASE TO<br>BASEMENT ADDED<br>2 BULKHEAD REMOVED;<br>POWDER ROOM ADDED &<br>PORCH MADE SMALLER |
|    |                                                                                                               |
|    |                                                                                                               |
|    |                                                                                                               |
|    | DATE ISSUED: 8/29/23                                                                                          |
|    | 95 IRVING STREET<br>CAMBRIDGE, MA 02138                                                                       |
|    | ROBERT A.M. STERN ARCHITECTS, LLP                                                                             |
|    |                                                                                                               |
|    | PROPOSED<br>FIRST FLOOR PLAN                                                                                  |
|    | PROJECT NO:                                                                                                   |
| [' | CAD FILE NO:                                                                                                  |
| ,  | A-102                                                                                                         |

Copyright © Robert A.M. Stern Architects LLP

N SCALE: 
$$1/16'' = 1'$$
  
0 4' 8' 16'

PROPOSED BASEMENT PLAN

PROPOSED FIRST FLOOR PLAN

|   | LEGEND / NOTES                                                                                                |
|---|---------------------------------------------------------------------------------------------------------------|
|   | 1 EXTERIOR STAIRCASE TO<br>BASEMENT ADDED<br>2 BULKHEAD REMOVED;<br>POWDER ROOM ADDED &<br>PORCH MADE SMALLER |
|   |                                                                                                               |
|   |                                                                                                               |
|   |                                                                                                               |
|   | DATE ISSUED: 9/05/23                                                                                          |
|   | 95 IRVING STREET<br>CAMBRIDGE, MA 02138                                                                       |
|   | ROBERT A.M. STERN ARCHITECTS, LLP                                                                             |
|   |                                                                                                               |
|   | PROPOSED<br>FIRST FLOOR PLAN                                                                                  |
|   | PROJECT NO:                                                                                                   |
| , | CAD FILE NO:                                                                                                  |
| , | A-102                                                                                                         |

PROPOSED EXTERIOR ELEVATIONS

RIGHT SIDE (NORTH)

RIGHT SIDE (NORTH)

IRVING STREET (EAST)

PREVIOUSLY APPROVED EXTERIOR ELEVATIONS BZA NUMBER 207689

| LEGEND / NOTES                                                   |  |
|------------------------------------------------------------------|--|
| 2 BULKHEAD REMOVED;<br>POWDER ROOM ADDED &<br>PORCH MADE SMALLER |  |
|                                                                  |  |
|                                                                  |  |
| DATE ISSUED: 9/05/23<br>95 IRVING STREET<br>CAMBRIDGE, MA 02138  |  |
| ROBERT A.M. STERN ARCHITECTS, LLP                                |  |
| EXTERIOR ELEVATIONS<br>COMPARISON                                |  |
| PROJECT NO:<br>CAD FILE NO:<br>DRAWING NO:<br>A-201              |  |
|                                                                  |  |

| LEGEND / NOTES                                                                                                      |  |
|---------------------------------------------------------------------------------------------------------------------|--|
| EXTERIOR STAIRCASE TO BASEMENT ADDED BULKHEAD REMOVED;                                                              |  |
| 2 POWDER ROOM ADDED &<br>PORCH MADE SMALLER                                                                         |  |
|                                                                                                                     |  |
|                                                                                                                     |  |
|                                                                                                                     |  |
|                                                                                                                     |  |
|                                                                                                                     |  |
|                                                                                                                     |  |
|                                                                                                                     |  |
|                                                                                                                     |  |
|                                                                                                                     |  |
|                                                                                                                     |  |
| DATE ISSUED: 9/05/23                                                                                                |  |
| 95 IRVING STREET<br>CAMBRIDGE, MA 02138                                                                             |  |
| ROBERT A.M. STERN ARCHITECTS, LLP<br>ONE PARK AVENUE, NEW YORK, NY 10016<br>TEL (212) 967-5100   FAX (212) 967-5588 |  |
|                                                                                                                     |  |
|                                                                                                                     |  |
| EXTERIOR ELEVATIONS<br>COMPARISON                                                                                   |  |
| PROJECT NO:                                                                                                         |  |
| CAD FILE NO:<br>DRAWING NO:                                                                                         |  |
| A-202                                                                                                               |  |