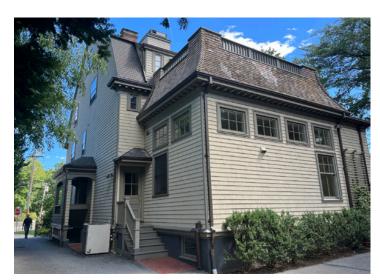

VIEW FROM SIDEWALK LOOKING WEST (2022 - PRE-CONSTRUCTION)

VIEW FROM SIDEWALK ON IRVING STREET LOOKING NORTHWEST (2022 - PRE-CONSTRUCTION)

VIEW FROM SIDE YARD LOOKING NORTHWEST (2022 - PRE-CONSTRUCTION)

VIEW FROM SIDE YARD LOOKING NORTHEAST (2022 - PRE-CONSTRUCTION)

VIEW FROM PATIO LOOKING NORTHEAST (2022 - PRE-CONSTRUCTION)

VIEW FROM THE DRIVEWAY LOOKING NORTHEAST (2022 - PRE-CONSTRUCTION)

VIEW OF GARAGE LOOKING NORTHWEST (2022 - PRE-CONSTRUCTION)