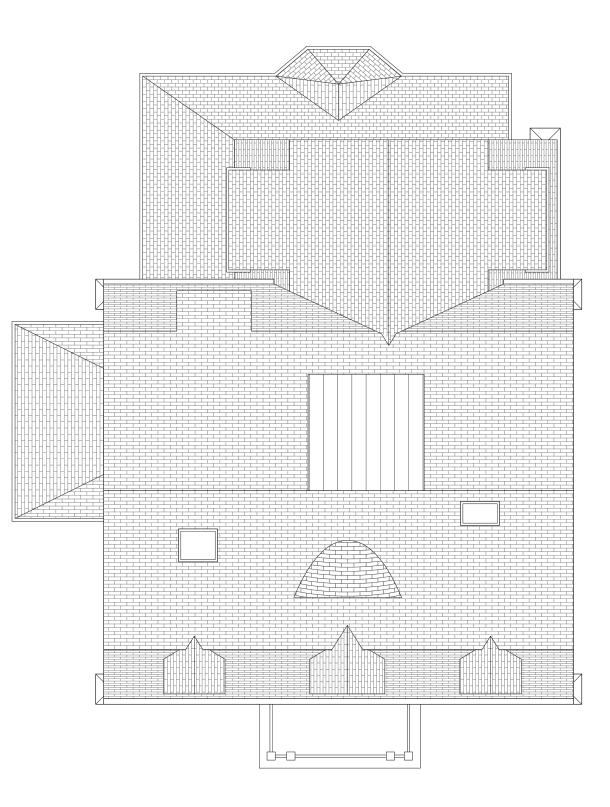

N SCALE: 3/32'' = 1'0 2' 4' 8'

ţ

PROPOSED SECOND FLOOR PLAN

PROPOSED THIRD FLOOR PLAN

PROPOSED FOURTH FLOOR PLAN

PROPOSED ROOF PLAN

N SCALE: 3/32'' = 1'0 2' 4' 8'

PRE-CONSTRUCTION BASEMENT PLAN

N SCALE: 3/32'' = 1'0 2' 4' 8'

PROPOSED SECOND FLOOR PLAN

PROPOSED THIRD FLOOR PLAN

PROPOSED FOURTH FLOOR PLAN

PROPOSED ROOF PLAN

PRE-CONSTRUCTION BASEMENT PLAN

PRE-CONSTRUCTION FIRST FLOOR PLAN

PRE-CONSTRUCTION SECOND FLOOR PLAN