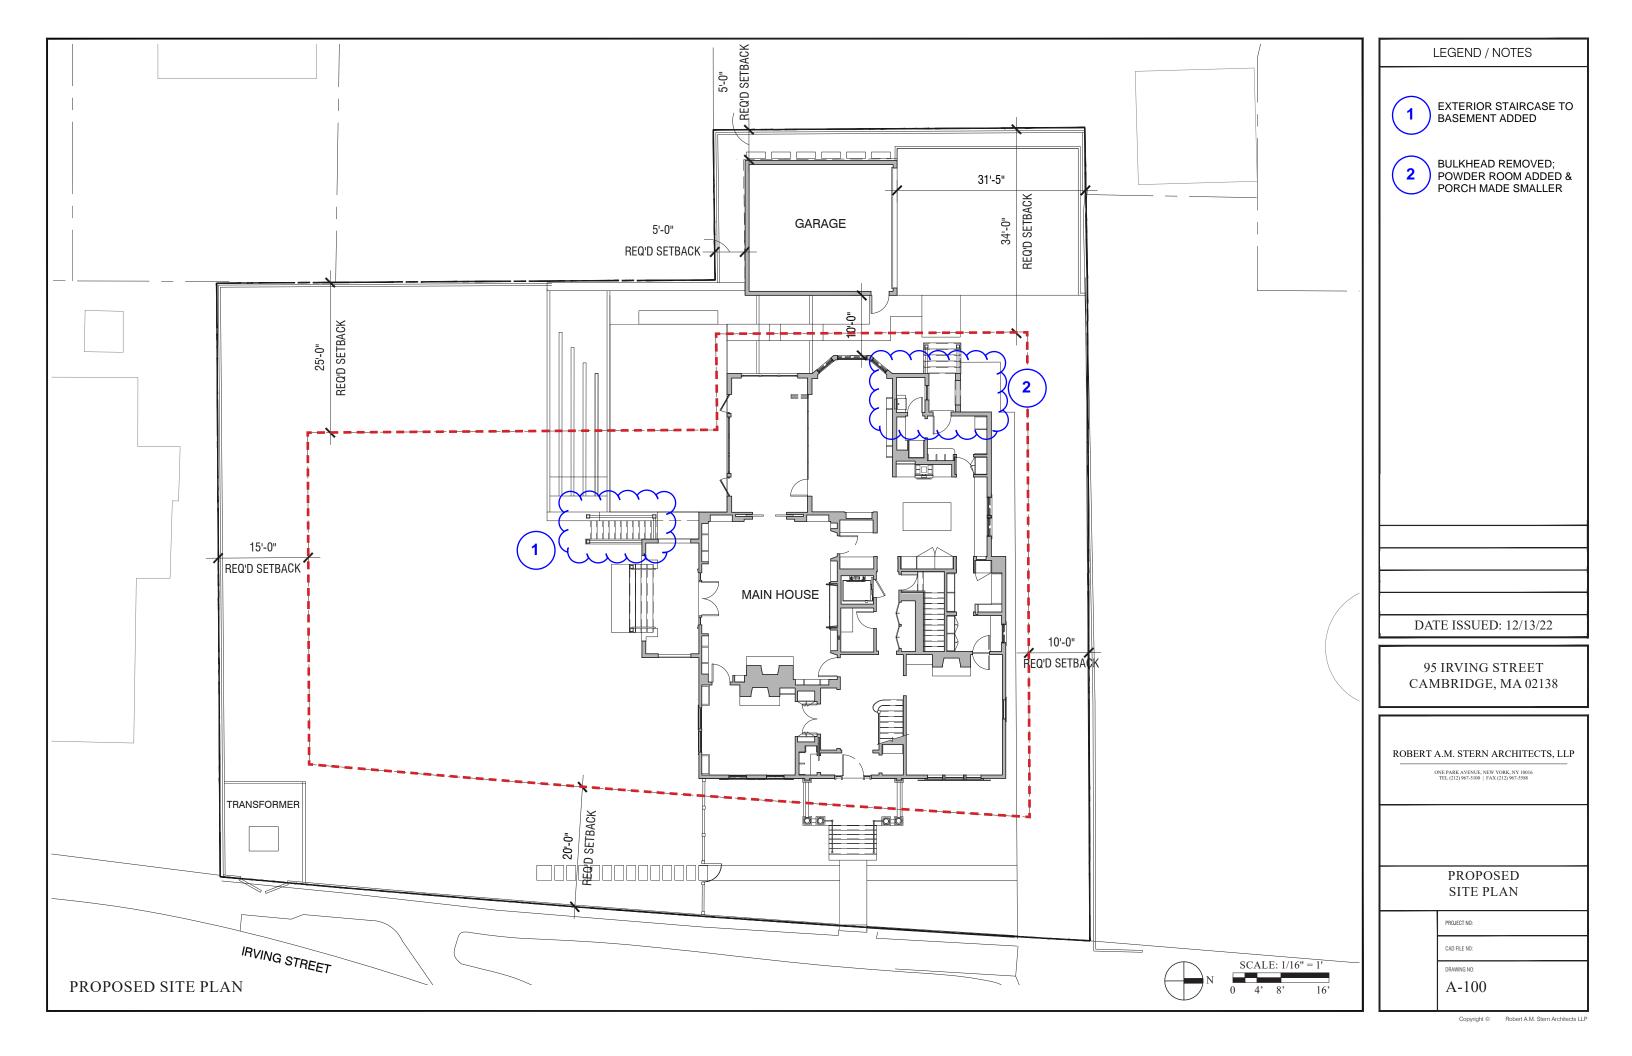

#### **DESCRIPTION OF PETITIONER'S PROPOSAL:**

Petitioner seeks to make modifications to plan approved in BZA Case No. 207689. Proposed alterations include constructing a new exterior basement stair, enclosing portion of rear porch, and adding a bay window at the basement level.

N SCALE: 
$$1/16'' = 1'$$
  
0 4' 8' 16'

Copyright © Robert A.M. Stern Architects LLP

PROPOSED BASEMENT PLAN

PROPOSED FIRST FLOOR PLAN

|    | LEGEND / NOTES                                                                                                |
|----|---------------------------------------------------------------------------------------------------------------|
|    | 1 EXTERIOR STAIRCASE TO<br>BASEMENT ADDED<br>2 BULKHEAD REMOVED;<br>POWDER ROOM ADDED &<br>PORCH MADE SMALLER |
|    |                                                                                                               |
|    |                                                                                                               |
|    |                                                                                                               |
|    | DATE ISSUED: 8/29/23                                                                                          |
|    | 95 IRVING STREET<br>CAMBRIDGE, MA 02138                                                                       |
|    | ROBERT A.M. STERN ARCHITECTS, LLP                                                                             |
|    |                                                                                                               |
|    | PROPOSED<br>FIRST FLOOR PLAN                                                                                  |
|    | PROJECT NO:                                                                                                   |
| [' | CAD FILE NO:                                                                                                  |
| ,  | A-102                                                                                                         |