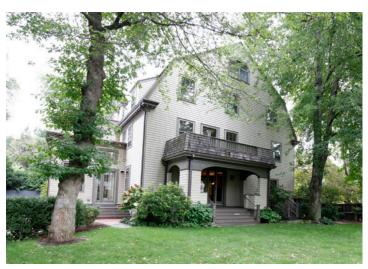

VIEW FROM SIDEWALK LOOKING WEST (2022 - PRE-CONSTRUCTION)

VIEW FROM SIDEWALK ON IRVING STREET LOOKING NORTHWEST (2022 - PRE-CONSTRUCTION)

VIEW FROM SIDE YARD LOOKING NORTHWEST (2022 - PRE-CONSTRUCTION)

VIEW FROM SIDE YARD LOOKING NORTHEAST (2022 - PRE-CONSTRUCTION)