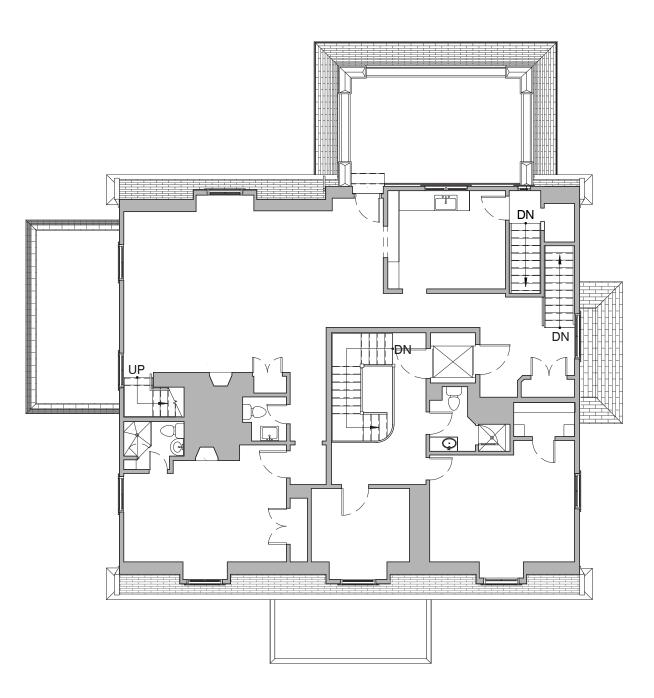

N SCALE: 
$$1/16'' = 1'$$
  
0 4' 8' 16'

Copyright © Robert A.M. Stern Architects LLP

PROPOSED BASEMENT PLAN

PROPOSED FIRST FLOOR PLAN

|    | LEGEND / NOTES                                                                                                |
|----|---------------------------------------------------------------------------------------------------------------|
|    | 1 EXTERIOR STAIRCASE TO<br>BASEMENT ADDED<br>2 BULKHEAD REMOVED;<br>POWDER ROOM ADDED &<br>PORCH MADE SMALLER |
|    |                                                                                                               |
|    |                                                                                                               |
|    |                                                                                                               |
|    | DATE ISSUED: 8/29/23                                                                                          |
|    | 95 IRVING STREET<br>CAMBRIDGE, MA 02138                                                                       |
|    | ROBERT A.M. STERN ARCHITECTS, LLP                                                                             |
|    |                                                                                                               |
|    | PROPOSED<br>FIRST FLOOR PLAN                                                                                  |
|    | PROJECT NO:                                                                                                   |
| [' | CAD FILE NO:                                                                                                  |
| ,  | A-102                                                                                                         |

Copyright © Robert A.M. Stern Architects LLP

N SCALE: 
$$1/16'' = 1'$$
  
0 4' 8' 16'

PROPOSED BASEMENT PLAN

PROPOSED FIRST FLOOR PLAN

|   | LEGEND / NOTES                                                                                                |
|---|---------------------------------------------------------------------------------------------------------------|
|   | 1 EXTERIOR STAIRCASE TO<br>BASEMENT ADDED<br>2 BULKHEAD REMOVED;<br>POWDER ROOM ADDED &<br>PORCH MADE SMALLER |
|   |                                                                                                               |
|   |                                                                                                               |
|   |                                                                                                               |
|   | DATE ISSUED: 9/05/23                                                                                          |
|   | 95 IRVING STREET<br>CAMBRIDGE, MA 02138                                                                       |
|   | ROBERT A.M. STERN ARCHITECTS, LLP                                                                             |
|   |                                                                                                               |
|   | PROPOSED<br>FIRST FLOOR PLAN                                                                                  |
|   | PROJECT NO:                                                                                                   |
| , | CAD FILE NO:                                                                                                  |
| , | A-102                                                                                                         |