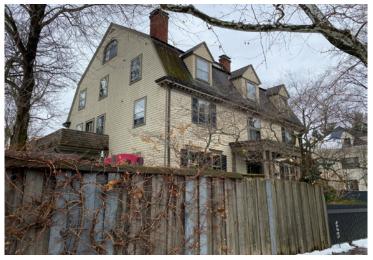

VIEW FROM SIDEWALK LOOKING WEST (2022 - PRE-CONSTRUCTION)

VIEW FROM SIDEWALK ON IRVING STREET LOOKING NORTHWEST (2022 - PRE-CONSTRUCTION)

VIEW FROM SIDE YARD LOOKING NORTHWEST (2022 - PRE-CONSTRUCTION)

VIEW FROM SIDE YARD LOOKING NORTHEAST (2022 - PRE-CONSTRUCTION)