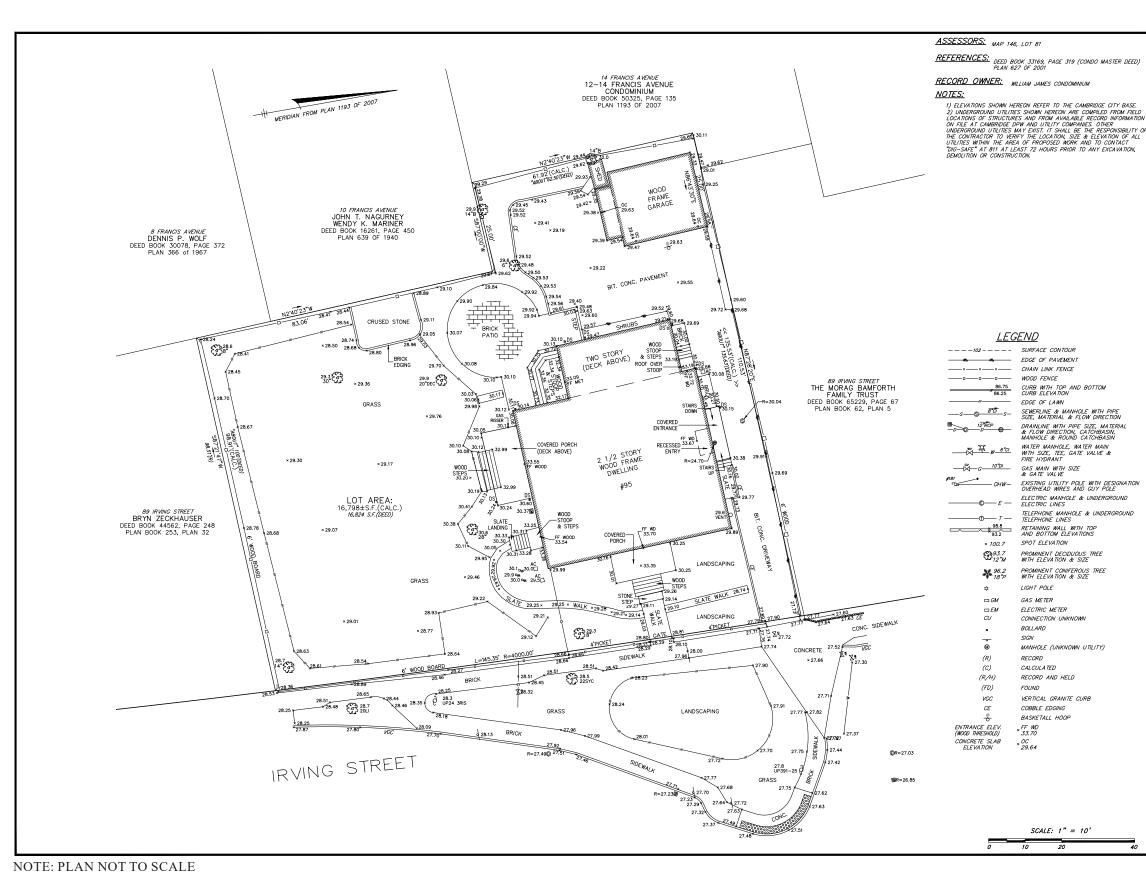

#### **DIMENSIONAL INFORMATION**

Applicant:Fox & Prince 86, LLCLocation:95 Irving St , Cambridge, MAPhone:617.492.4100

Present Use/Occupancy: <u>Single Family</u> Zone: <u>Residence A-2 Zone</u> Requested Use/Occupancy: Single Family

|                                                           |               | Existing Conditions | Requested<br>Conditions | <u>Ordinance</u><br><u>Requirements</u> |        |
|-----------------------------------------------------------|---------------|---------------------|-------------------------|-----------------------------------------|--------|
| TOTAL GROSS FLOOR<br>AREA:                                |               | 9,633 sf            | no change               | 8,412 sf                                | (max.) |
| LOT AREA:                                                 |               | 16,824 sf           | no change               | 6,000 sf                                | (min.) |
| RATIO OF GROSS<br>FLOOR AREA TO LOT<br>AREA: <sup>2</sup> |               | .57                 | no change               | .5                                      |        |
| LOT AREA OF EACH<br>DWELLING UNIT                         |               | 16,824 sf           | no change               | 4,500 sf                                |        |
| <u>SIZE OF LOT:</u>                                       | WIDTH         | 145.25'             | no change               | 65'                                     |        |
|                                                           | DEPTH         | 135.5'              | no change               | N/A                                     |        |
| SETBACKS IN FEET:                                         | FRONT         | 16' 3"              | no change               | 20'                                     |        |
|                                                           | REAR          | 37'7"               | no change               | 34'                                     |        |
|                                                           | LEFT SIDE     | 55'6"               | no change               | 15'                                     |        |
|                                                           | right<br>Side | 13'11"              | no change               | 10'                                     |        |
| SIZE OF BUILDING:                                         | HEIGHT        | 45'5"               | 45'6"                   | 35'                                     |        |
|                                                           | WIDTH         | 60'8"               | no change               | N/a                                     |        |
|                                                           | LENGTH        | 78'4"               | no change               | N/A                                     |        |
| RATIO OF USABLE<br>OPEN SPACE TO LOT<br>AREA:             |               | 65.3%               | no change               | 50%                                     |        |
| NO. OF DWELLING<br>UNITS:                                 |               | 1                   | no change               | 1                                       |        |
| <u>NO. OF PARKING</u><br>SPACES:                          |               | 2                   | no change               | 1                                       |        |
| <u>NO. OF LOADING</u><br>AREAS:                           |               | 0                   | no change               | 0                                       |        |
| DISTANCE TO NEAREST<br>BLDG. ON SAME LOT                  |               | N/A                 | N/A                     | N/A                                     |        |

#### PLAN

| /<br>F | 95<br>IRVING<br>STREET                                                                                        |
|--------|---------------------------------------------------------------------------------------------------------------|
|        | Cambridge, Massachusetts                                                                                      |
|        |                                                                                                               |
|        | HANCOCK<br>ASSOCIATES                                                                                         |
|        | Civil Engineers                                                                                               |
|        | Land Surveyors<br>Wetland Scientists                                                                          |
|        | 185 CENTRE STREET, DANVERS, MA 01923<br>VOICE (978) 777-3050, FAX (978) 774-7816<br>WWW.HANCOCKASSOCIATES.COM |
|        |                                                                                                               |
|        |                                                                                                               |
|        | NO. BY APP DATE ISSUE/REVISION DESCRIPTION<br>DATE: 5/1/2022 DRAWN BY: JMS<br>SCALE: 1" = 10' CHECK BY:       |
|        | EXISTING<br>CONDITIONS<br>PLAN OF LAND<br>IN<br>CAMBRIDGE, MA                                                 |
|        | DWG: 25982SV.dwg<br>LAYOUT: EC<br>SHEET: 1 OF 1<br>PROJECT NO.: 25982                                         |
| -      | 20002                                                                                                         |

| /<br>F                                                        | 95<br>IRVING<br>STREET                                                                                                                                          |  |  |
|---------------------------------------------------------------|-----------------------------------------------------------------------------------------------------------------------------------------------------------------|--|--|
|                                                               | Cambridge, Massachusetts                                                                                                                                        |  |  |
|                                                               |                                                                                                                                                                 |  |  |
|                                                               | HANCOCK<br>ASSOCIATES                                                                                                                                           |  |  |
|                                                               | Civil Engineers                                                                                                                                                 |  |  |
|                                                               | Land Surveyors<br>Wetland Scientists                                                                                                                            |  |  |
|                                                               | 185 CENTRE STREET, DARVERS, MA 01923<br>VOICE (978) 777-8050, FAX (978) 778-7816<br>WHT7H-3050, FAX (978) 778-7816                                              |  |  |
|                                                               |                                                                                                                                                                 |  |  |
|                                                               |                                                                                                                                                                 |  |  |
|                                                               | NO.     BY     APP     DATE     ISSUE/REVISION     DESCRIPTION       DATE:     5/1/2022     DRAWN     BY:     JMS       SCALE:     1"     10'     CHECK     BY: |  |  |
| EXISTING<br>CONDITIONS<br>PLAN OF LAND<br>IN<br>CAMBRIDGE, MA |                                                                                                                                                                 |  |  |
| - 1                                                           | DWG: 25982SV.dwg<br>LAYOUT: EC<br>SHEET: 1 OF 1                                                                                                                 |  |  |
|                                                               | PROJECT NO.: 25982                                                                                                                                              |  |  |