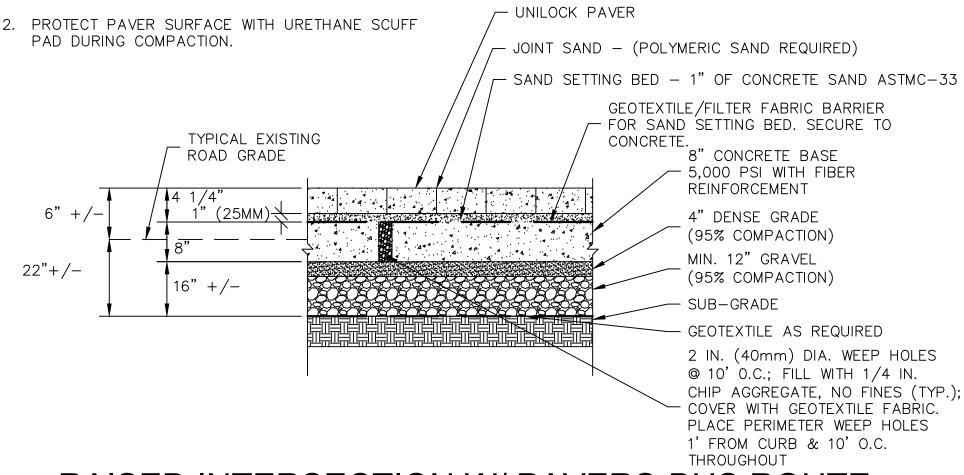

#### NOTES:

1. WEEP HOLES TO BE CONSTRUCTED WITH 2" PVC SLEEVE OR EQUIVALENT. CONTRACTOR TO PREVENT CEMENT CONCRETE FROM COVERING THE WEEP HOLES.

### RAISED INTERSECTION W/ PAVERS-RESIDENTIAL STREET

SCALE: N.T.S.

# RAISED INTERSECTION W/ PAVERS DETAIL RESIDENTIAL STREET

CITY OF CAMBRIDGE STANDARD DETAILS

SCALE: N.T.S.

DATE 2/6 OF ISSUE:

SPEC. SECTION REF#: