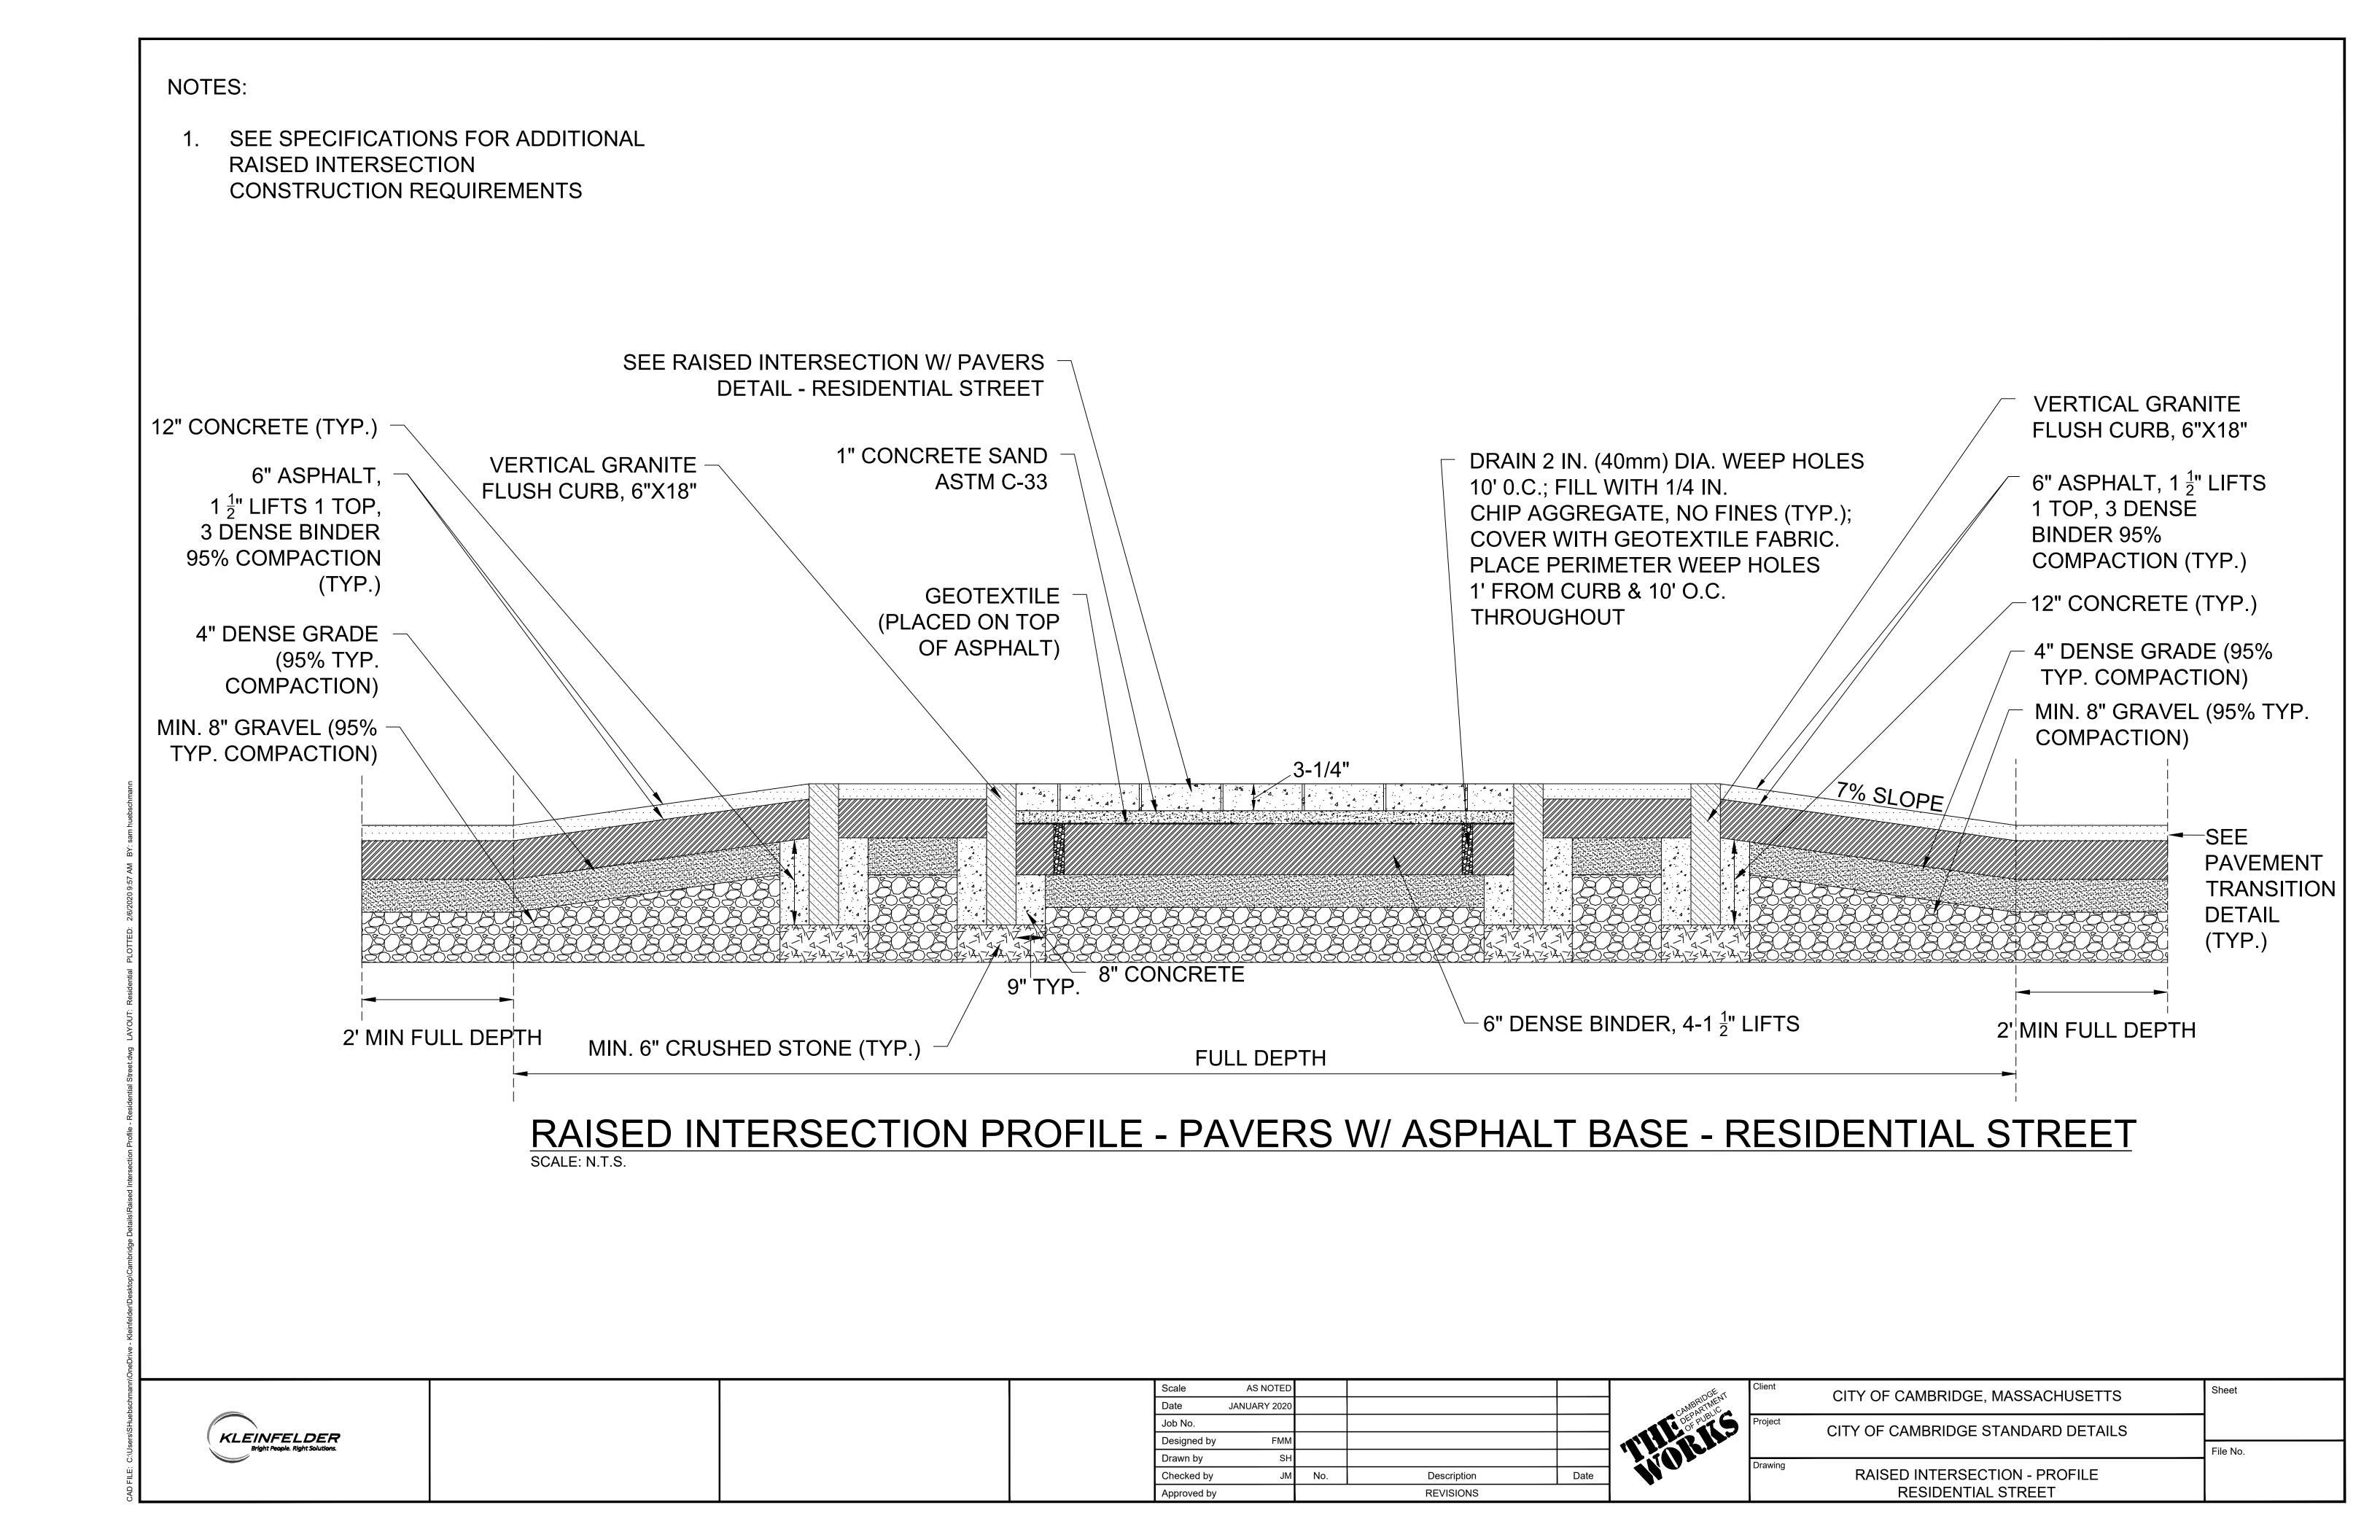

### NOTES: SEE SPECIFICATIONS FOR ADDITIONAL RAISED INTERSECTION CONSTRUCTION REQUIREMENTS SEE RAISED INTERSECTION W/ PAVERS DETAIL - BUS ROUTES **VERTICAL GRANITE** 12" CONCRETE (TYP.) -FLUSH CURB, 6"X18" DRAIN 2 IN. (40mm) DIA. WEEP HOLES **VERTICAL GRANITE** -6" ASPHALT, ─ 6" ASPHALT, $1\frac{1}{2}$ " LIFTS 1" CONCRETE SAND -10' 0.C.; FILL WITH 1/4 IN. FLUSH CURB, 6"X18" $1\frac{1}{2}$ " LIFTS 1 TOP, 1 TOP, 3 DENSE ASTM C-33 CHIP AGGREGATE, NO FINES (TYP.); 3 DENSE BINDER BINDER 95% COVER WITH GEOTEXTILE FABRIC. 95% COMPACTION COMPACTION (TYP.) PLACE PERIMETER WEEP HOLES (TYP.) 1' FROM CURB & 10' O.C. GEOTEXTILE -12" CONCRETE (TYP.) **THROUGHOUT** (PLACED ON TOP 4" DENSE GRADE OF CONCRETE) 4" DENSE GRADE (95% (95% TYP. TYP. COMPACTION) COMPACTION) MIN. 12" GRAVEL (95% MIN. 12" GRAVEL (95% — TYP. COMPACTION) TYP. COMPACTION) 3-1/4" 7% SLOPE SEE PAVEMENT TRANSITION **DETAIL** (TYP.) 9" TYP. 6" CONCRETE - 8" CONCRETE BASE 5,000 PSI 2'MIN FULL DEPTH 2' MIN FULL DEPTH WITH FIBER REINFORCEMENT 6" CRUSHED STONE (TYP.) **FULL DEPTH** RAISED INTERSECTION PROFILE PAVERS W/ CONCRETE BASE - BUS ROUTE CITY OF CAMBRIDGE, MASSACHUSETTS JANUARY 202 CITY OF CAMBRIDGE STANDARD DETAILS KLEINFELDER File No. **RAISED INTERSECTION - PROFILE BUS ROUTE**