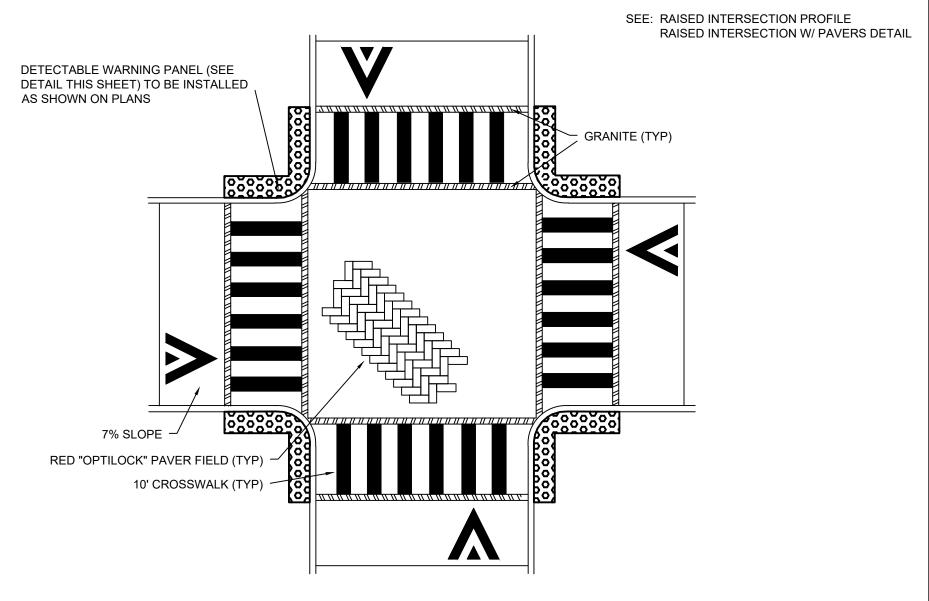

## 4-WAY RAISED INTERSECTION PLAN SCALE: N.T.S. CITY OF CAMBRIDGE STANDARD DETAILS 1/20

#### 4-WAY RAISED INTERSECTION PLAN

CITY OF CAMBRIDGE STANDARD DETAILS

SCALE: N.T.S.

DATE 1/20 OF ISSUE:

SPEC. SECTION REF#: