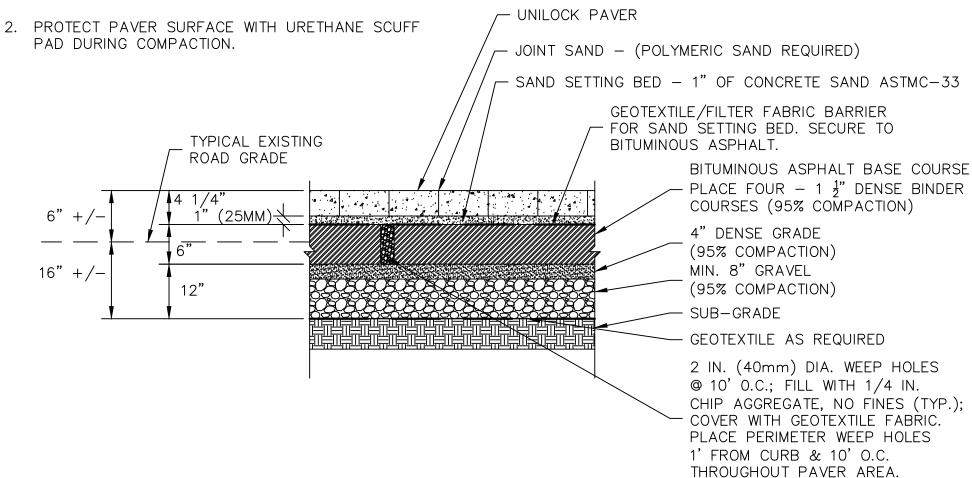

#### NOTES:

1. WEEP HOLES TO BE CONSTRUCTED WITH 2" PVC SLEEVE OR EQUIVALENT. CONTRACTOR TO PREVENT CEMENT CONCRETE FROM COVERING THE WEEP HOLES.

### RAISED INTERSECTION W/ PAVERS-BUS ROUTE

SCALE: N.T.S.

#### RAISED INTERSECTION W/ PAVERS DETAIL - BUS ROUTE

CITY OF CAMBRIDGE STANDARD DETAILS

SCALE: N.T.S.

DATE 2/6 OF ISSUE:

SPEC. SECTION REF#: