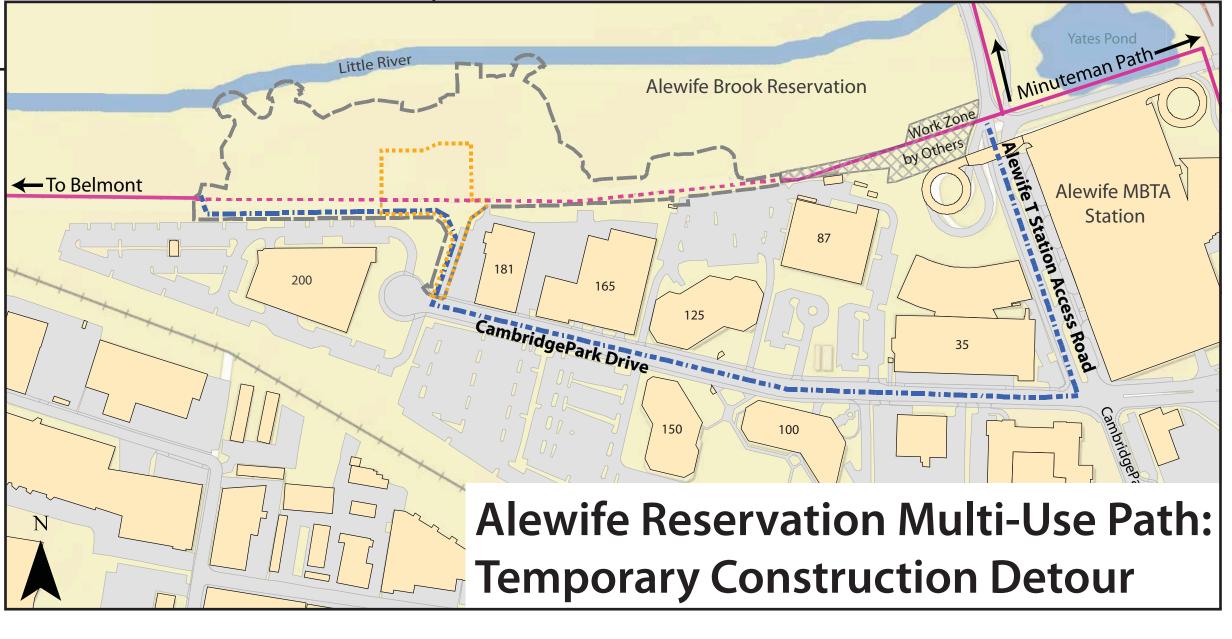

www.cambridgema.gov/theworks/cityprojects.aspx, under Cambridge Park Drive Area Drainage Improvements and Stormwater Wetland Project

## **CambridgePark Drive Area Drainage Improvements Alewife Reservation Stormwater Wetland Project**





Summer 2012 -

Spring 2013



| Summer 2011                     | Utilities relocation                                                                            |
|---------------------------------|-------------------------------------------------------------------------------------------------|
| Fall 2011 -<br>Winter 2011/2012 | Excavate and sculpt<br>wetland basin,<br>construct forebay,<br>begin board walk<br>construction |
| Spring 2012                     | Install wetland soil<br>and plantings,<br>seeding, begin<br>amphiteatre                         |
|                                 | <b>-</b>                                                                                        |

Complete wetlands and plantings, complete board walks and amphitheatre, final path paving

*Note: