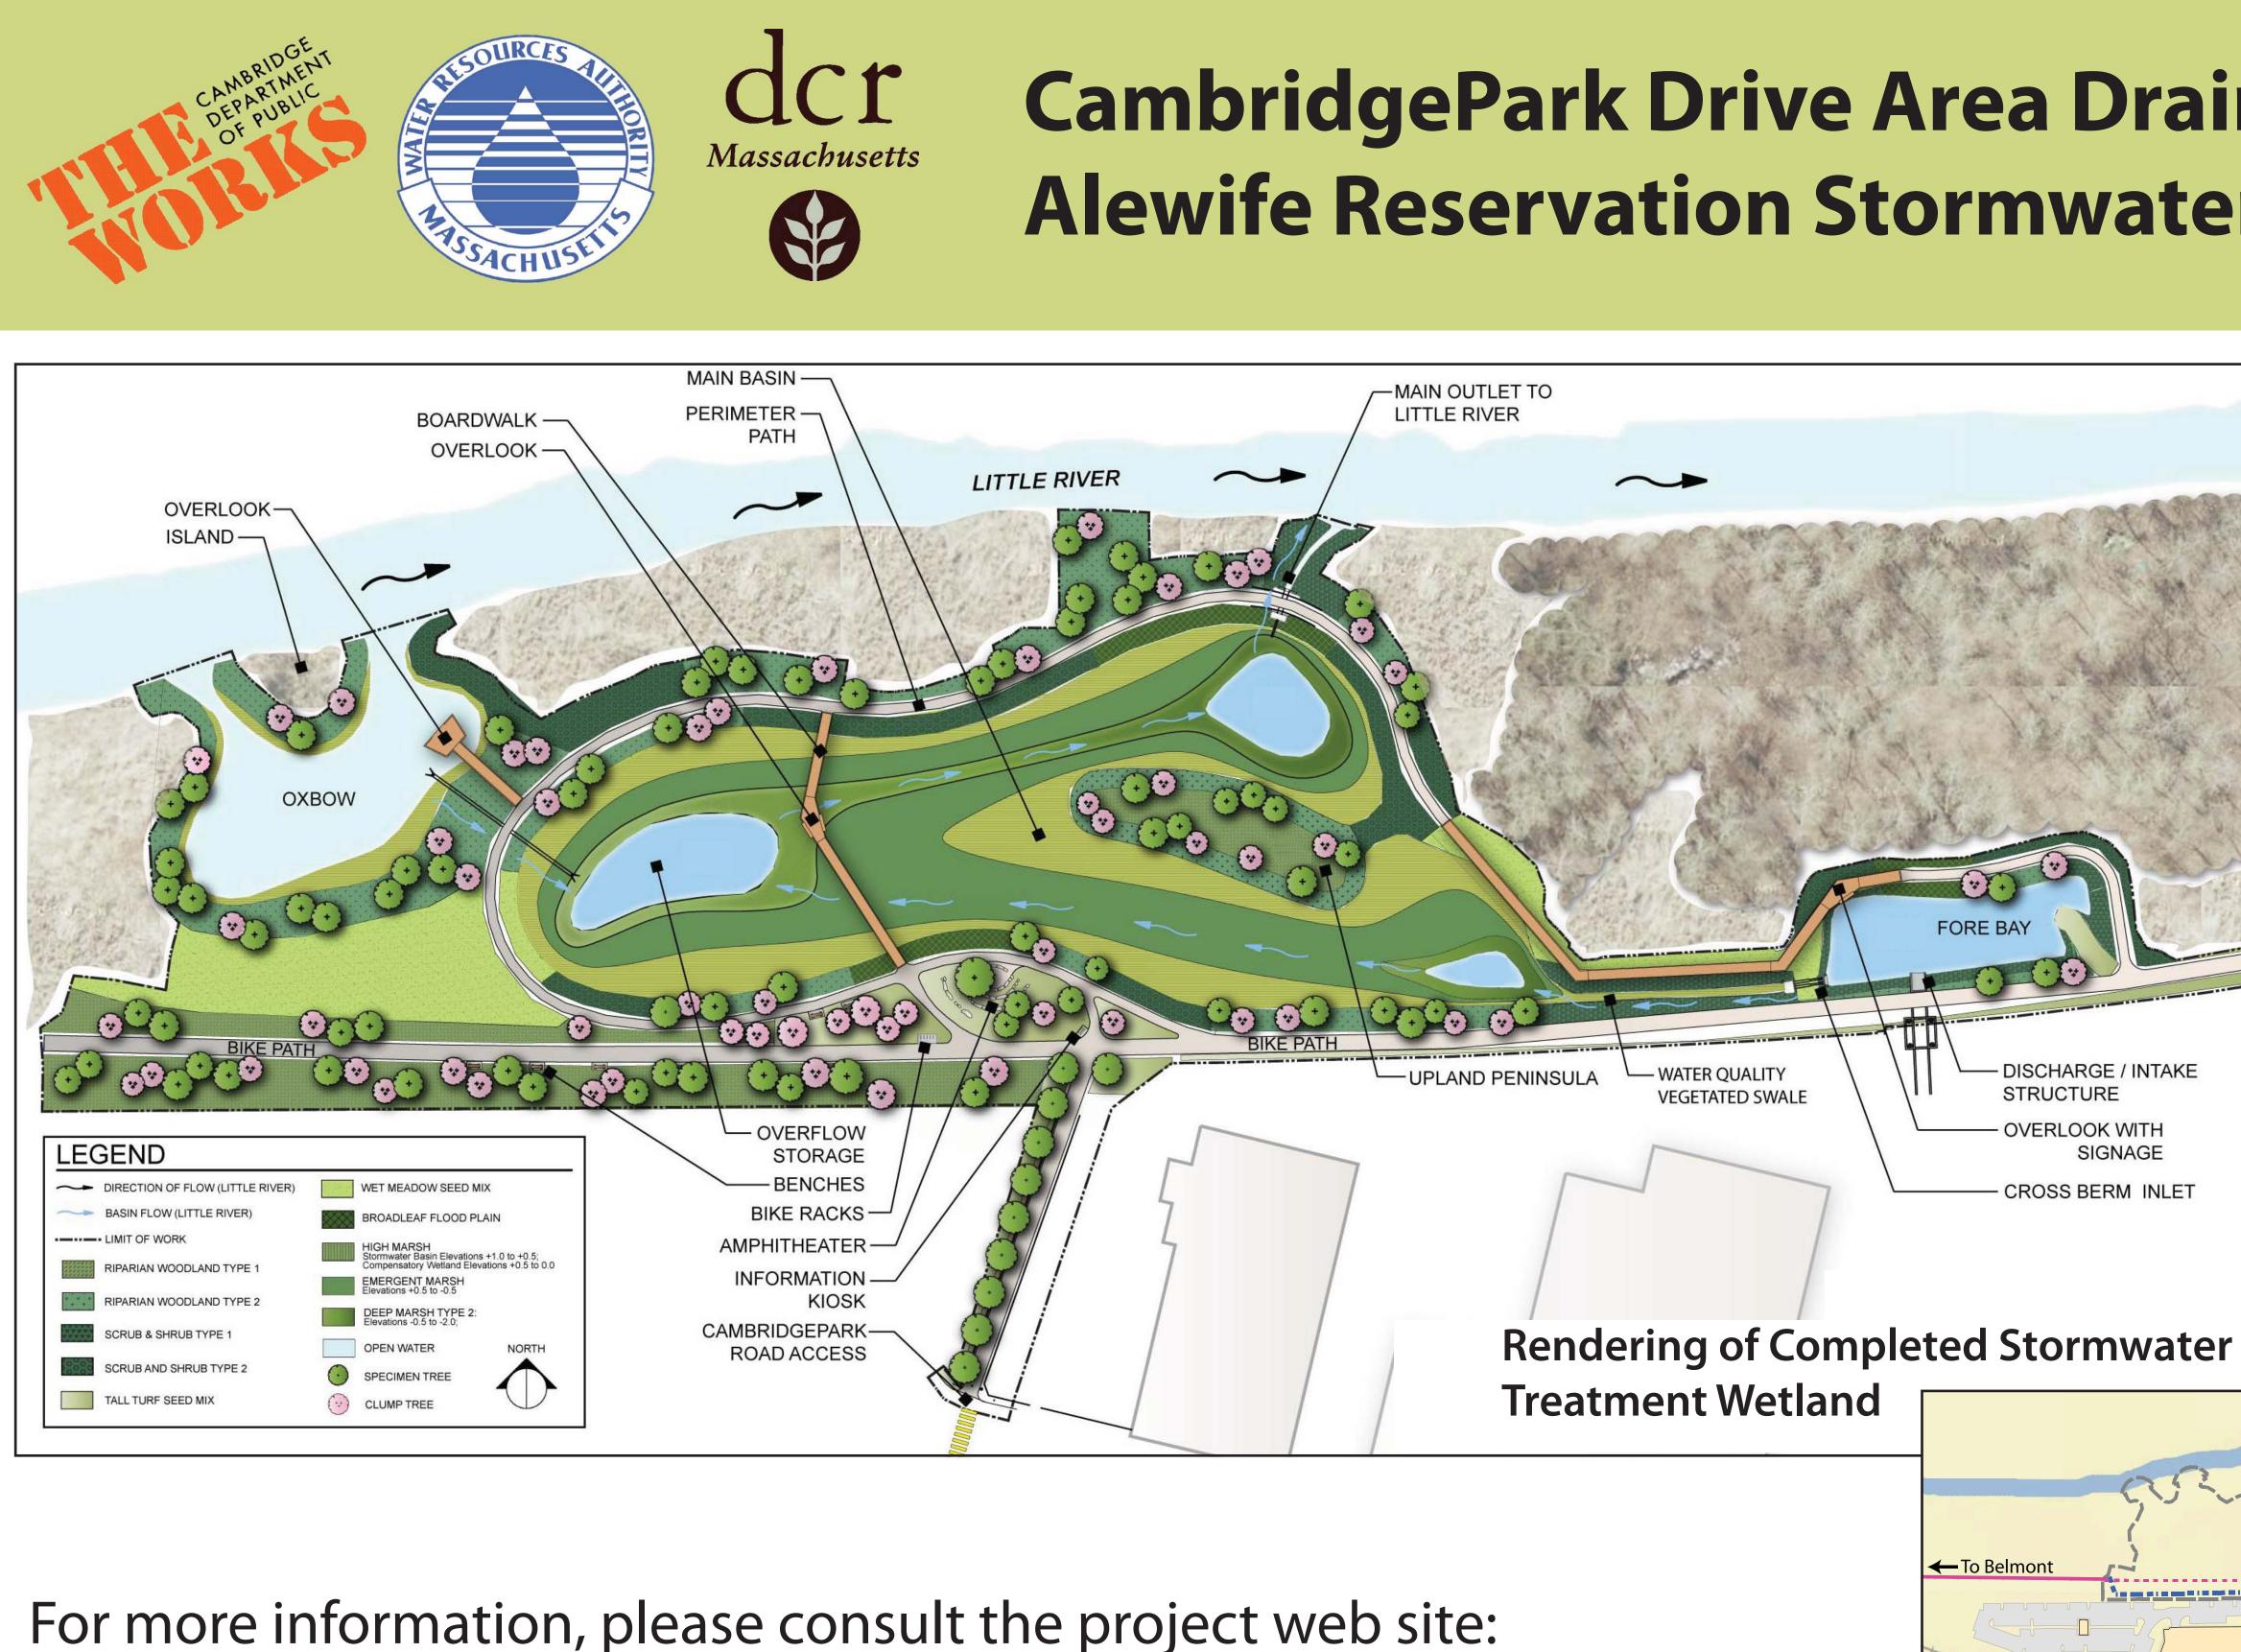

## **CambridgePark Drive Area Drainage Improvements Alewife Reservation Stormwater Wetland Project**

Summer 2012 -

Spring 2013

| Summer 2011                     | Utilities relocation                                                                            |
|---------------------------------|-------------------------------------------------------------------------------------------------|
| Fall 2011 -<br>Winter 2011/2012 | Excavate and sculpt<br>wetland basin,<br>construct forebay,<br>begin board walk<br>construction |
| Spring 2012                     | Install wetland soil<br>and plantings,<br>seeding, begin<br>amphiteatre                         |
|                                 | <b>-</b>                                                                                        |

Complete wetlands and plantings, complete board walks and amphitheatre, final path paving

*Note: The schedule for these activities is subject* to change.