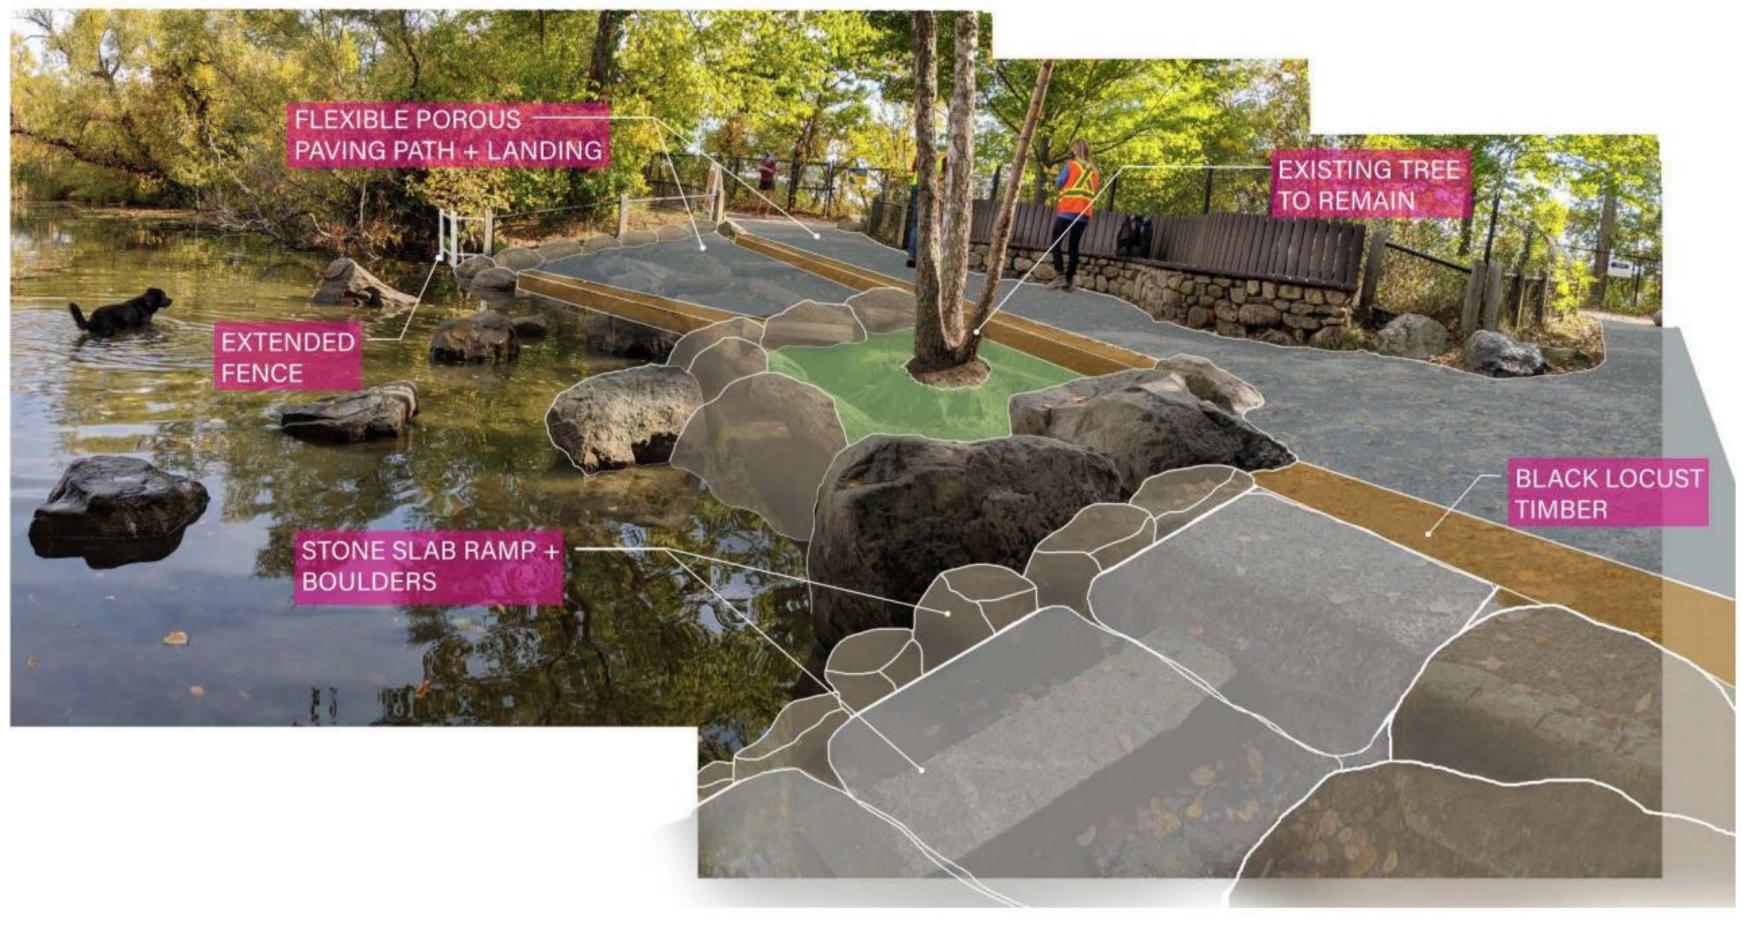

## COMING SOON – LITTLE FRESH POND SHORELINE RECONSTRUCTION PROJECT

## **Attention Users!**

This area will soon be closed for much needed repairs to the failing shoreline access area. Barring unforeseen delays, the project is anticipated to be completed the end of May, 2024. For your safety and to protect sensitive resource areas, please do not access the construction site or use other shoreline areas in Fresh Pond Reservation while this area is closed.

For more information, please visit the project page <a href="https://www.cambridgema.gov/Water/Projects/freshpondreservation/littlefreshpondrestoration">https://www.cambridgema.gov/Water/Projects/freshpondreservation/littlefreshpondrestoration</a>
David Kaplan, Watershed Manager 617-349-4770