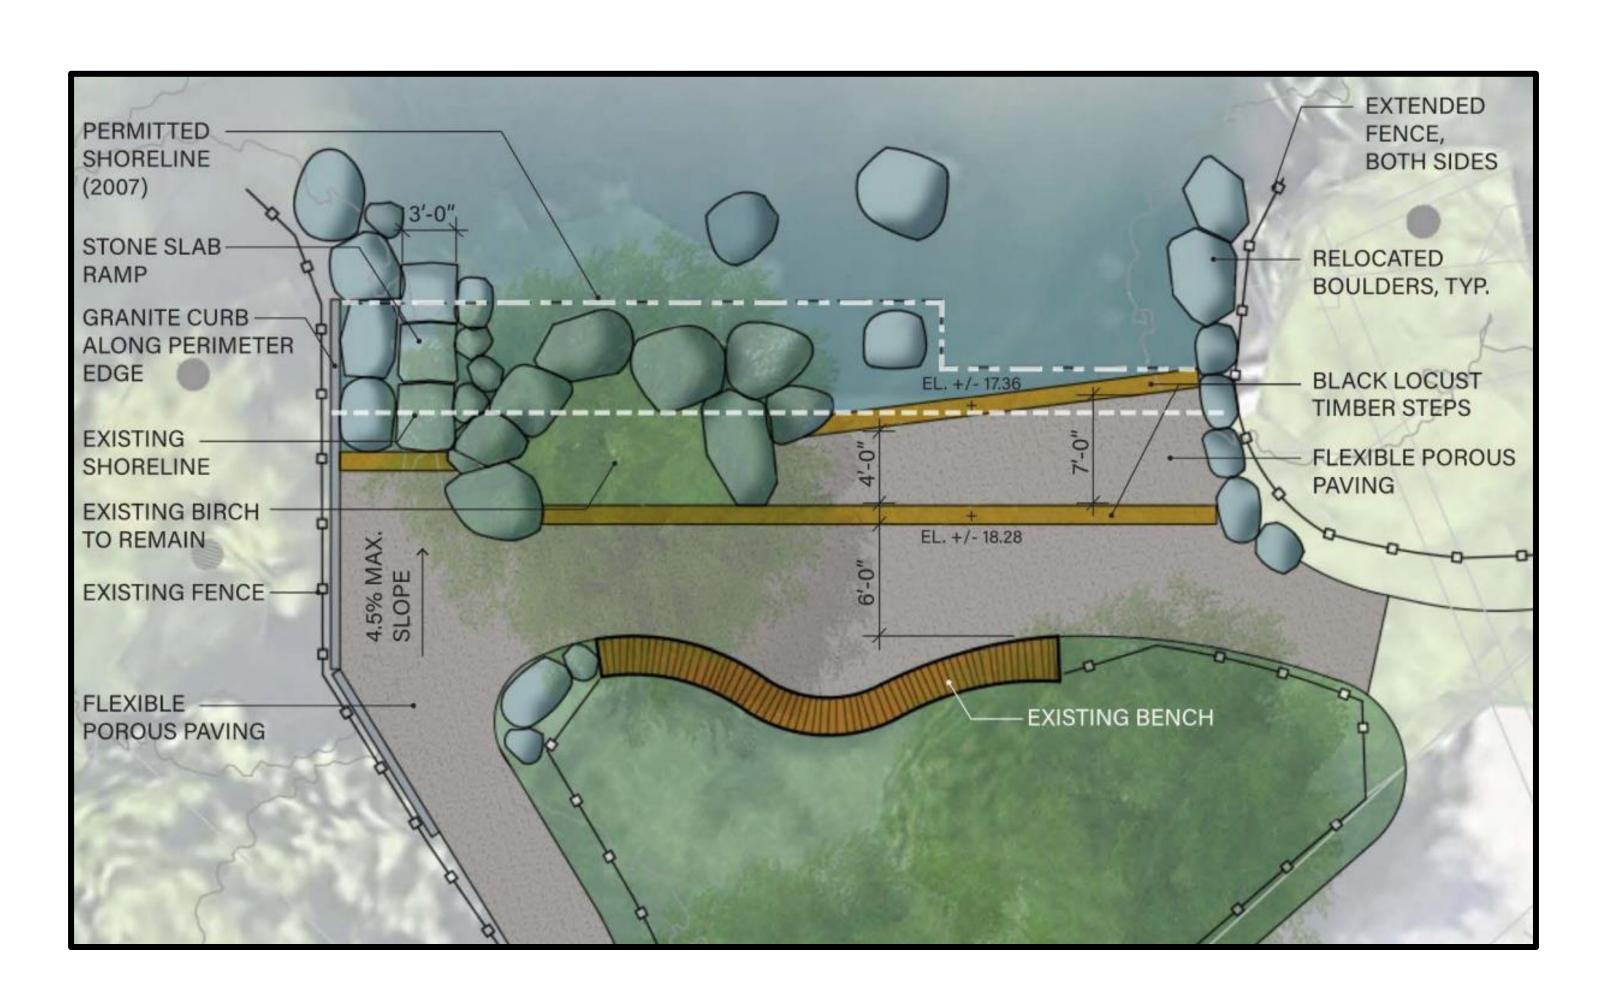

## COMING SOON – LITTLE FRESH POND SHORELINE RECONSTRUCTION PROJECT

## **Attention Users!**

This area will soon be closed for much needed repairs to the failing shoreline access area. Barring unforeseen delays, the project is anticipated to be completed the end of May, 2024. For your safety and to protect sensitive resource areas, please do not access the construction site or use other shoreline areas in Fresh Pond Reservation while this area is closed.

For more information, please visit the project page <a href="https://www.cambridgema.gov/Water/Projects/freshpondreservation/littlefreshpondrestoration">https://www.cambridgema.gov/Water/Projects/freshpondreservation/littlefreshpondrestoration</a>
David Kaplan, Watershed Manager 617-349-4770