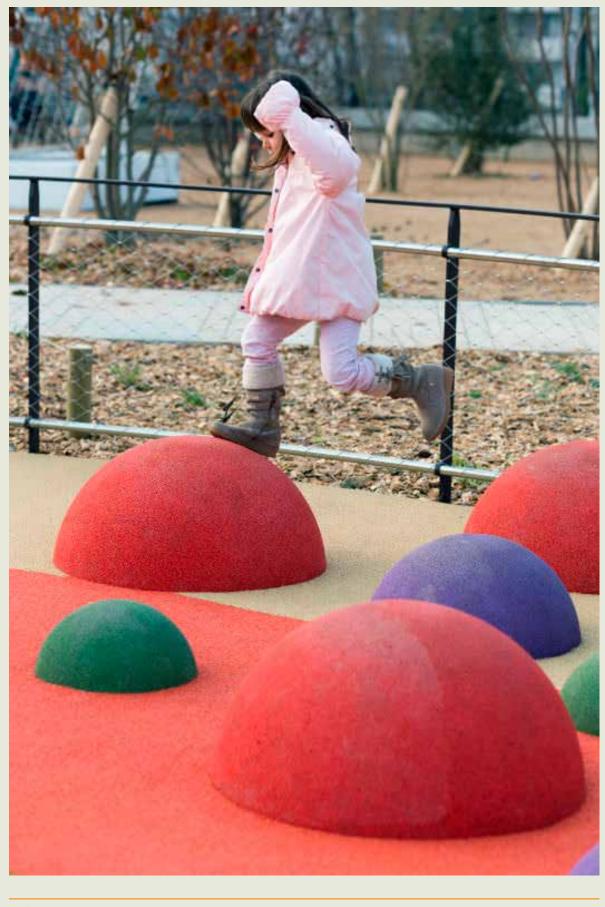

TOT PLAY WITH WOOD BLOCKS

SEPARATE AREA & STORAGE FOR LOOSE PARTS PLAY

LOOSE PARTS/PLAY PROPS

YOUNGER KIDS CAROUSEL

RUBBERIZED CLIMBING MOUNDS

CLIMBING DOMES

TOT OUTDOOR GROUP SHELTER

INCLUSIVE BASKET SEAT SWINGS FOR TOTS AND OLDER KIDS