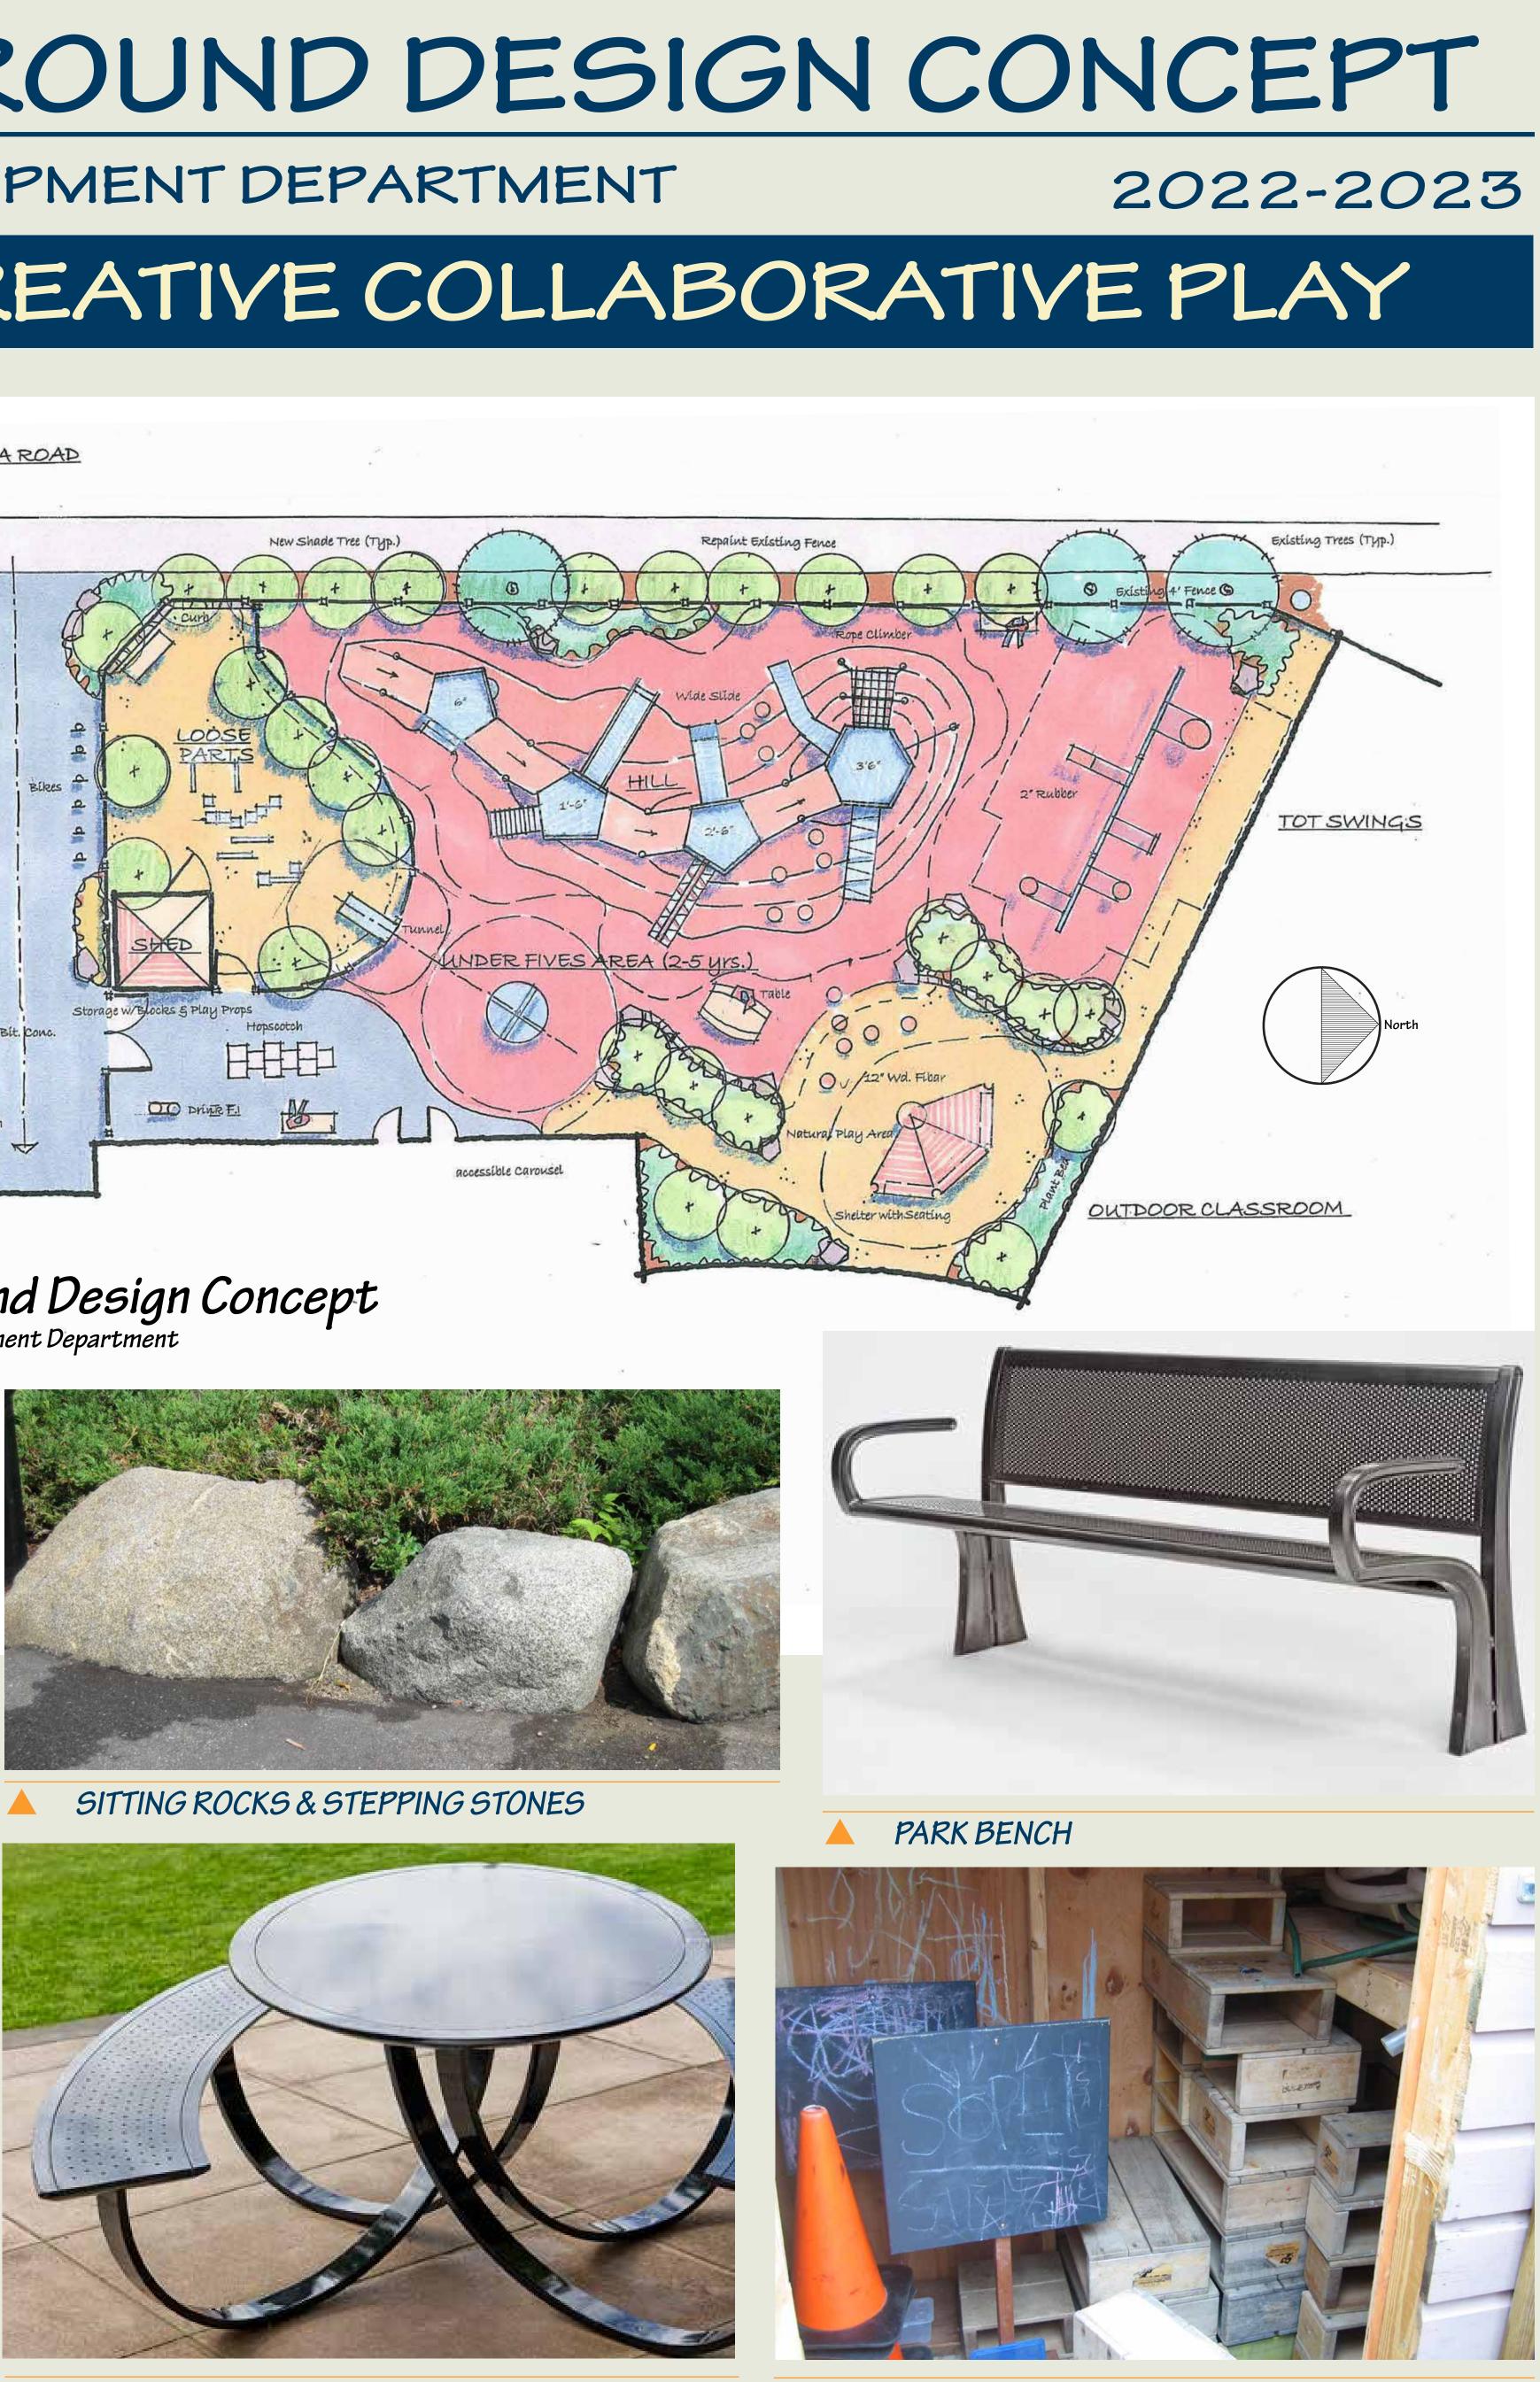

TOT PLAY WITH WOOD BLOCKS

SEPARATE AREA & STORAGE FOR LOOSE PARTS PLAY

LOOSE PARTS/PLAY PROPS

YOUNGER KIDS CAROUSEL

RUBBERIZED CLIMBING MOUNDS

CLIMBING DOMES

TOT OUTDOOR GROUP SHELTER

INCLUSIVE BASKET SEAT SWINGS FOR TOTS AND OLDER KIDS

# COMMUNITY DEVELOPMENT DEPARTMENT

ELEMENTS FOR PLAY

BUBBLER WITH BOTTLE FILL

ACCESSIBLE GROUP PICNIC TABLE

STORAGE SHED WITH WOOD BLOCKS