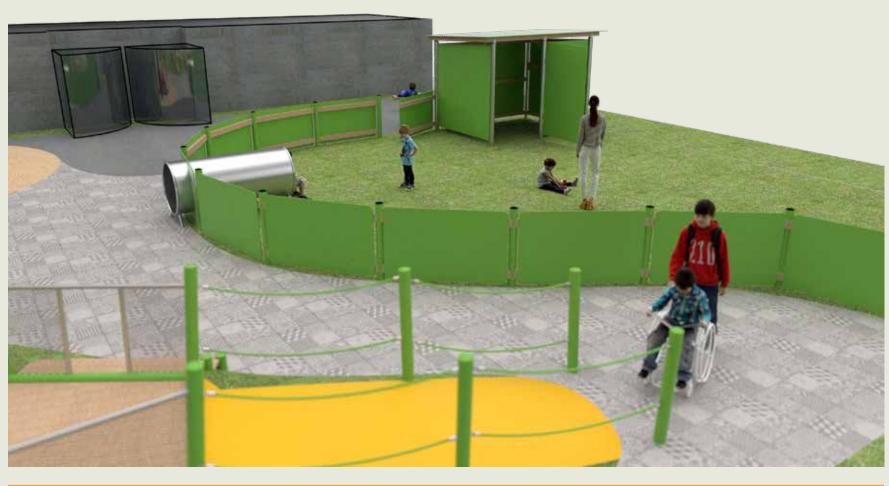

TOT PLAY WITH WOOD BLOCKS

SEPARATE AREA & STORAGE FOR LOOSE PARTS PLAY

LOOSE PARTS/PLAY PROPS

YOUNGER KIDS CAROUSEL

RUBBERIZED CLIMBING MOUNDS

CLIMBING DOMES

TOT OUTDOOR GROUP SHELTER

INCLUSIVE BASKET SEAT SWINGS FOR TOTS AND OLDER KIDS