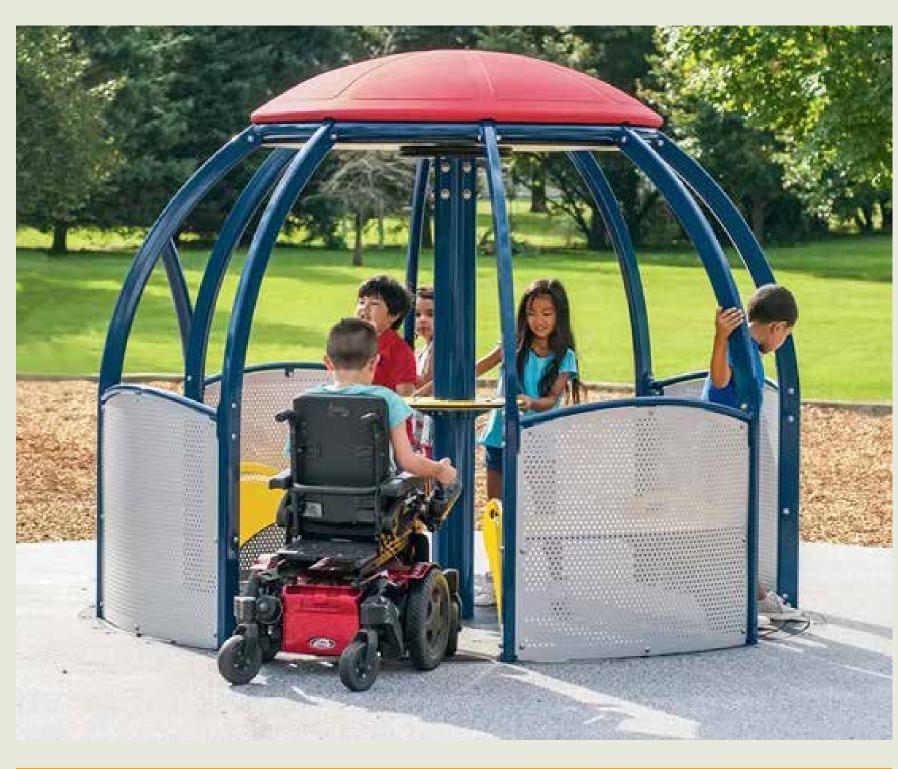

TOT PLAY WITH WOOD BLOCKS

SEPARATE AREA & STORAGE FOR LOOSE PARTS PLAY

LOOSE PARTS/PLAY PROPS

YOUNGER KIDS CAROUSEL

RUBBERIZED CLIMBING MOUNDS

CLIMBING DOMES

TOT OUTDOOR GROUP SHELTER

INCLUSIVE BASKET SEAT SWINGS FOR TOTS AND OLDER KIDS