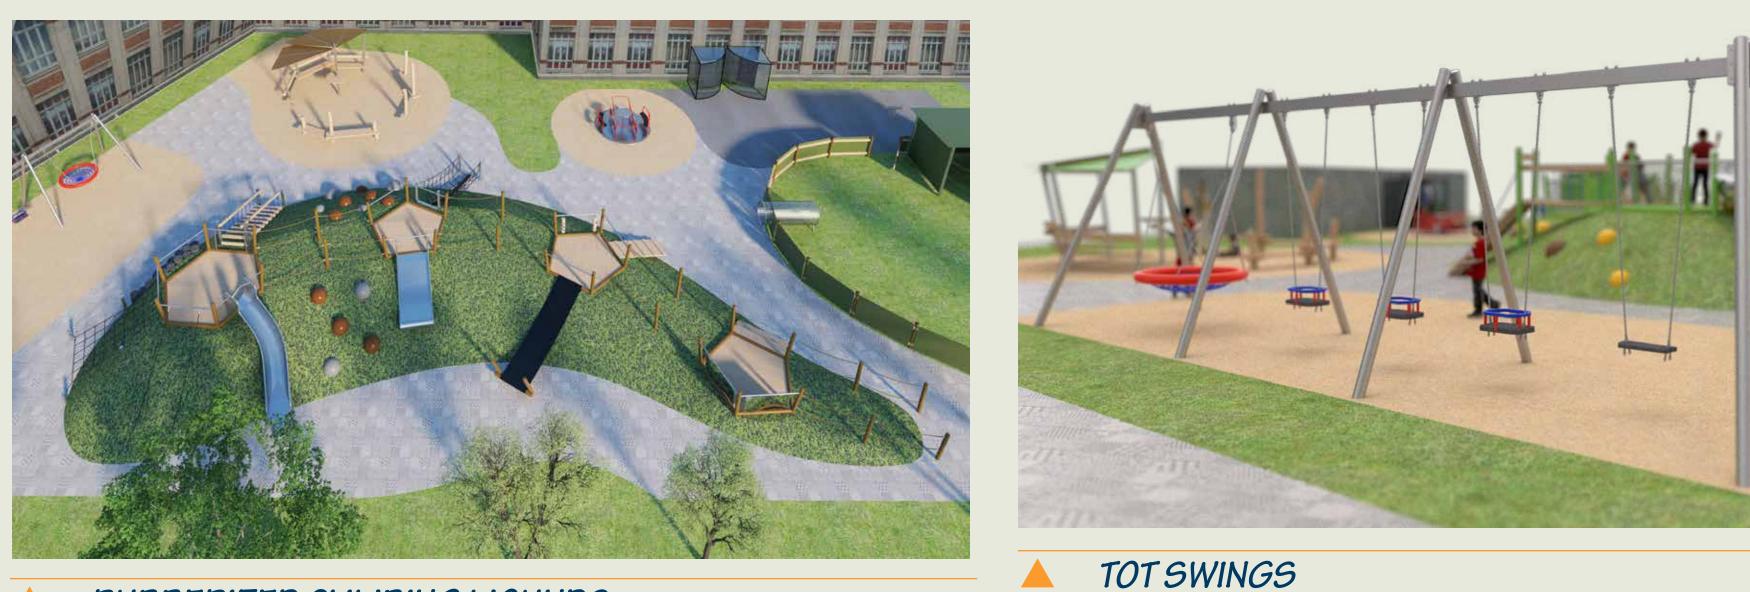

# PEABODY SCHOOL PLAYGROUND DESIGN CONCEPT CITY OF CAMBRIDGE COMMUNITY DEVELOPMENT DEPARTMENT ENCOURAGE MOVEMENT AND CREATIVE COLLABORATIVE PLAY

OLDER CHILDREN'S STRUCTURES

OLDER KID'S MAIN STRUCTURE

OLDER KID'S MAIN STRUCTURE

*"VIKING" GROUP SWINGS* 

INCLUSIVE BASKETBALL LAYOUT

OLDER KID'S SPINNING DISK

INCLUSIVE OUTDOOR SHELTER CLASSROOM

INCLUSIVE BASKETBALL PLAY

BANKSHOT BOARDS

INCLUSIVE BASKETBALL PLAY