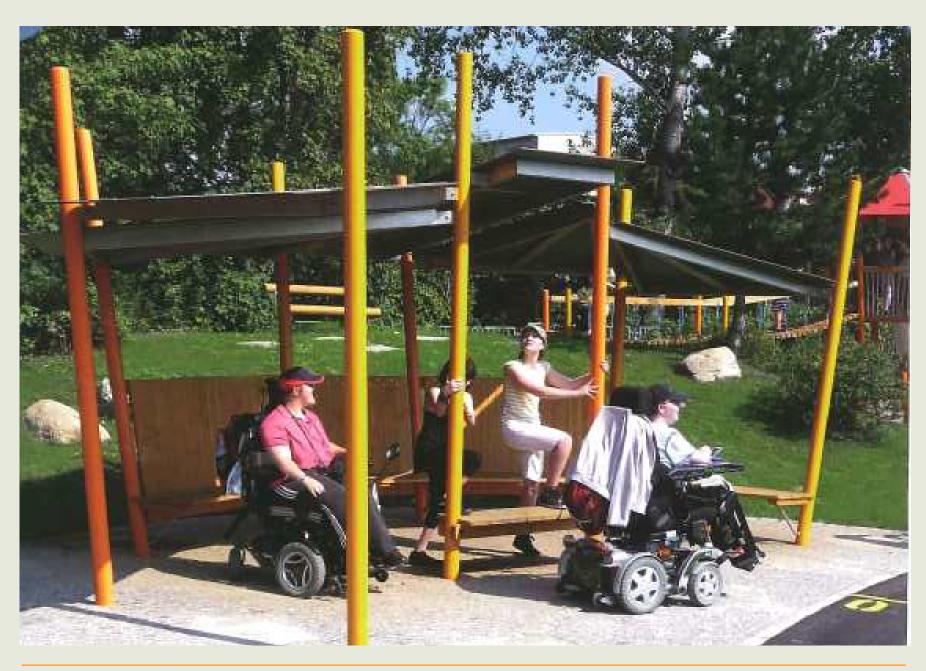

*"VIKING" GROUP SWINGS* 

INCLUSIVE BASKETBALL LAYOUT

OLDER KID'S SPINNING DISK

INCLUSIVE OUTDOOR SHELTER CLASSROOM

INCLUSIVE BASKETBALL PLAY

BANKSHOT BOARDS

INCLUSIVE BASKETBALL PLAY