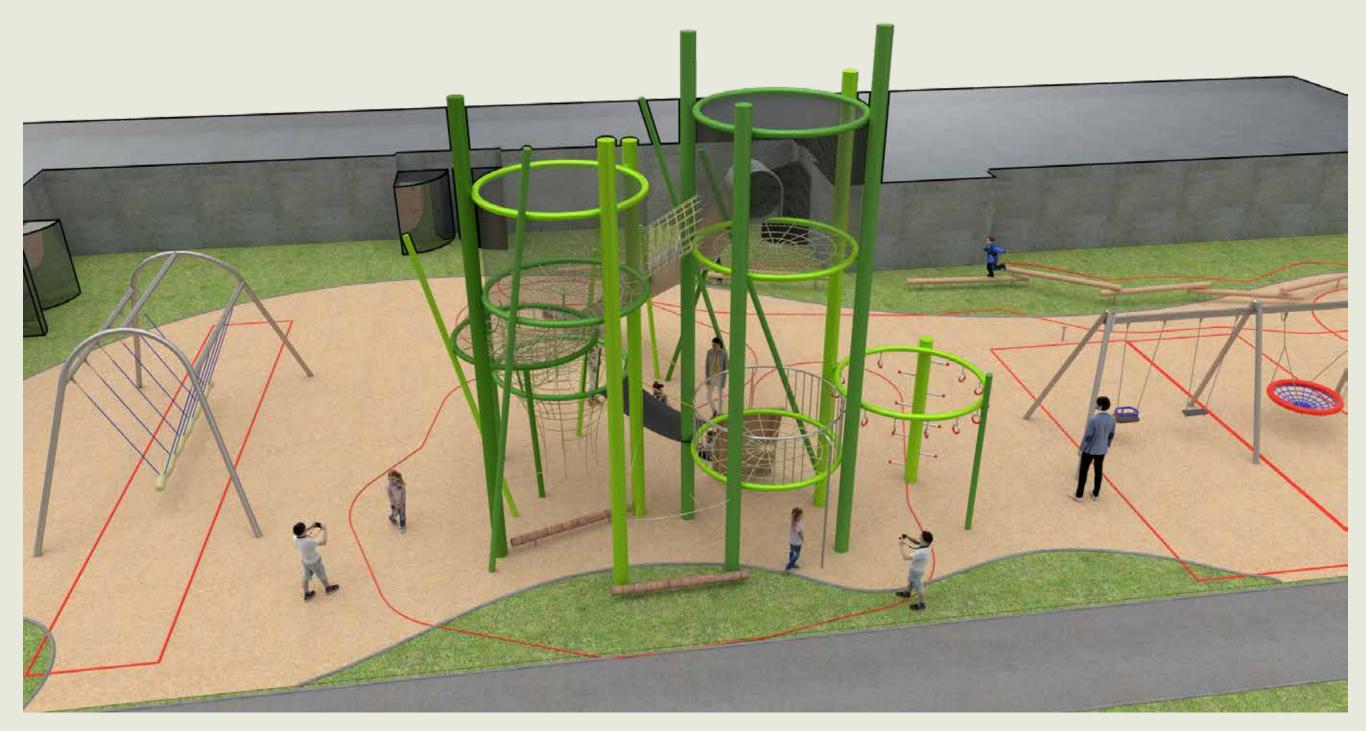

# PEABODY SCHOOL PLAYGROUND DESIGN CONCEPT CITY OF CAMBRIDGE COMMUNITY DEVELOPMENT DEPARTMENT ENCOURAGE MOVEMENT AND CREATIVE COLLABORATIVE PLAY

OLDER CHILDREN'S STRUCTURES

OLDER KID'S MAIN STRUCTURE

OLDER KID'S MAIN STRUCTURE