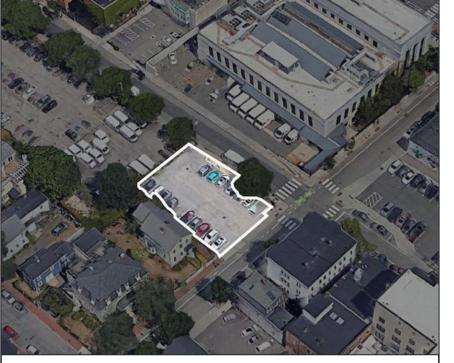

# 96 Bishop Allen Dr

Located on the same block as 84 Bishop Allen Drive (Starlight Square) and HMart.

Across the street from 99 Bishop Allen Drive, a newly renovated row house development with non-profit office

Gross Building Area (sq ft)

6,210 Site Area (sq ft)

BB Zoning District

Number of Stories