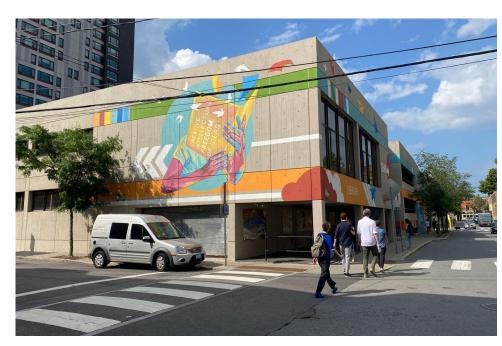

Site Conditions (Exterior) 260 Green is the site of the Central Square Public Librar and adjoining public parking garage. The library main entrance faces Pearl St and can also be accessed on western side of the building via a plaza shared with the eighboring high-rise senior housing building.

### Mapping & Summary Statistics

**Building & Structure - Library** 

The existing concrete Brutalist structure dates from 1972 and was built in conjunction with a new apartment tower at 237 Franklin Street to house the elderly. The parking garage and library branch are adjoining structures. The ibitary is well-maintained though some its interior finishes and building systems would benefit from an update. The ground floor consists of a circulation desk, public computer terminals a large reading room with stacks and soft seating. A children's reading area and a large public oom is on the second level. The clas the lower level host well-attended ESL and adu