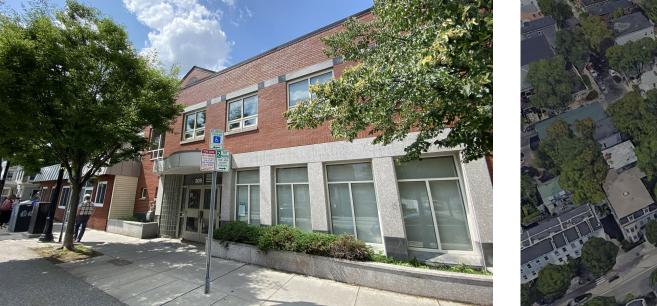

# **3 Bigelow St** Mid-Cambridge

### SITE CONSIDERATIONS

The building is vacant, requires extensive renovations, and has historic character.

Most recently used by the Department of Human Services as transitional housing.

Adjacent to Cambridge City Hall and the Lombardi office building.