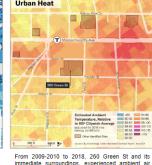

### **Environmental Conditions**

(2023 - 2070). TI St, has a 10% (

**Building Use** 

City Lots Study Proliminary Site Assessments | July 2023

In the 1930's the City of Cambridge began to acquire and demoilsh the residential properties along Pearl and Green Streets to create parking lots. By the late 1960's planning began for a large municipal and state funded project combining elderly housing, a large public library branch and the 4 story parking garage. The complex was completed in 1972. At the time of its completion, the Central Square Library branch was one of the largest in the city and was well received by residents. Some aw the Library tranch as a demacation line to prevent the encreachment of business into the residential anglebothood. At the same time, the set of the same time, the same time, the same time, the same time, the same time. ed the new parking structure to support retail and office rentals in the square

### **Environmental Conditions**