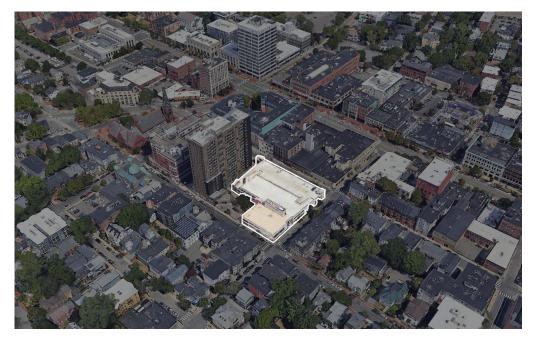

### Cambridgeport

Map Lot Numbe City of Cambridg 106-122 Current Use Future Use Green Street Garage and Central Square Branch Library

Site Description The site of the Central Square Branch Library and the Green Street Garage, neighboring a 19-story senior-living apartment building. The library is in need

Site Conditions (Exterior) 260 Green is the site of the Central Square Public Librar and adjoining public parking garage. The library main entrance faces Pearl St and can also be accessed on western side of the building via a plaza shared with the eighboring high-rise senior housing building.

## Cambridgeport

Structural study suggests only 1-2 additional levels may be built on top of existing garage and building.

Recent analysis shows the garage is only hall full on average and mostly used by monthly parkers.