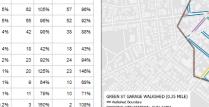

Site zoning code: residence (C-3) Neighbor zoning codes Business ( B. BA, BA-1.BA-3, BB),

nt District (CRDD), Residend Square Overlay District: YES

On-Street parking utilization was highest in the study area Sunday at 12:00pm, however, the Green Street Garage had very low occupancy during this time period. Green Street Garag averaged only 41% occupancy across all time periods.

Parking Inventory & Utilization