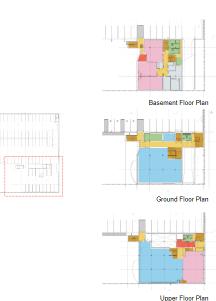

### Mapping & Summary Statistics

**Building & Structure - Library** 

The existing concrete Brutalist structure dates from 1972 and was built in conjunction with a new apartment tower at 237 Franklin Street to house the elderly. The parking garage and library branch are adjoining structures. The ibitary is well-maintained though some its interior finishes and building systems would benefit from an update. The ground floor consists of a circulation desk, public computer terminals a large reading room with stacks and soft seating. A children's reading area and a large public oom is on the second level. The clas the lower level host well-attended ESL and adu