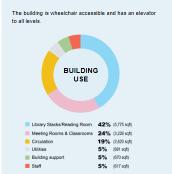

### Mapping & Summary Statistics

**Building & Structure - Library** 

The existing concrete Brutalist structure dates from 1972 and was built in conjunction with a new apartment tower at 237 Franklin Street to house the elderly. The parking garage and library branch are adjoining structures. The ibitary is well-maintained though some its interior finishes and building systems would benefit from an update. The ground floor consists of a circulation desk, public computer terminals a large reading room with stacks and soft seating. A children's reading area and a large public oom is on the second level. The clas the lower level host well-attended ESL and adu

### **Environmental Conditions**

(2023 - 2070). TI St, has a 10% (

**Building Use** 

City Lots Study Proliminary Site Assessments | July 2023

In the 1930's the City of Cambridge began to acquire and demoilsh the residential properties along Pearl and Green Streets to create parking lots. By the late 1960's planning began for a large municipal and state funded project combining elderly housing, a large public library branch and the 4 story parking garage. The complex was completed in 1972. At the time of its completion, the Central Square Library branch was one of the largest in the city and was well received by residents. Some aw the Library tranch as a demacation line to prevent the encreachment of business into the residential anglebothood. At the same time, the set of the same time, the same time, the same time, the same time, the same time. ed the new parking structure to support retail and office rentals in the square