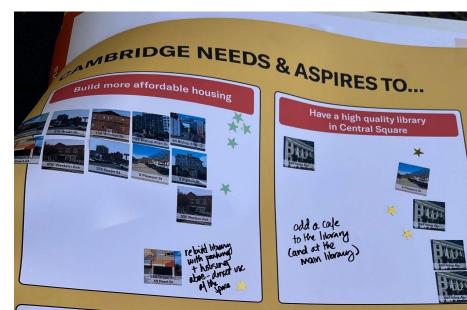

# HIGHLIGHTS: WHAT WE'VE HEARD SO FAR

Develop affordable housing

- Retain expand and diversify flexible arts spaces (e.g. Starlight)
- Create more narks and onen snaces
- Sunnort small husinesses
- Create spaces for people of different age groups to gather

Most heard suggestions