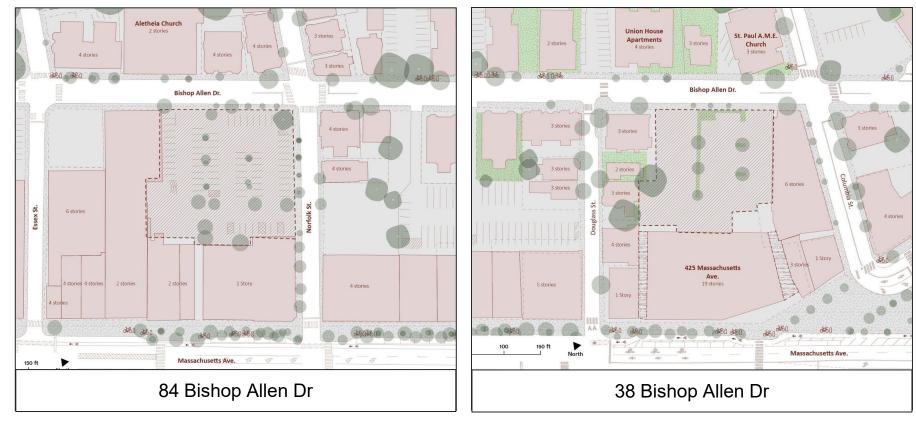

## 84 Bishop Allen Dr The Port

### SITE CONSIDERATIONS

H-Mart and other retailers rely on nearby parking.

Buildings of up to 7 stories (80 feet) are allowed by zoning; up to 15 stories may be possible under the proposed Affordable Housing Overlay amendment.

Important public realm considerations include Graffiti Alley, current use as Starlight Square, the Farmer's Market, and other events.

> 33,715 Site Area (sq ft)

BB Zoning District

Gross Building Area (sq ft)

**Parking Spaces** 

Number of Stories

# **38 Bishop Allen Dr**

### SITE CONSIDERATIONS

Development is limited to certain areas of the site due to underground stormwater retention tanks and an access easement granted to Market Central for garage access and loading.

Only the middle section  $(\sim \frac{1}{3})$  of the lot is buildable in the future.

Surrounded by high density new housing and retail.

Gross Building Area (sq ft)

**BB-CSQ** Zoning District

40 **Parking Spaces** 

# 260 Green St

### SITE CONSIDERATIONS

- •

## Cambridgeport

Structural study suggests only 1-2 additional levels may be built on top of existing garage and building.

Recent analysis shows the garage is only hall full on average and mostly used by monthly parkers.

19,824 Library Gross Building Area (sq ft) 55,828 Site Area (sq ft)

**C-3 Zoning District** 

MIXED **Current Use** 

**Parking Spaces** 

Library Number of Stories

## **689 Massachusetts Ave**

### SITE CONSIDERATIONS

- •

33,456 Gross Building Area (sq ft)

Assessed Value

3 Number of Stories

## Mid-Cambridge

The City recently acquired this building with the approval to use it for municipal uses.

The building has historic value and limited expansion potential.

**BB-CSQ** Zoning District

Parking Spaces