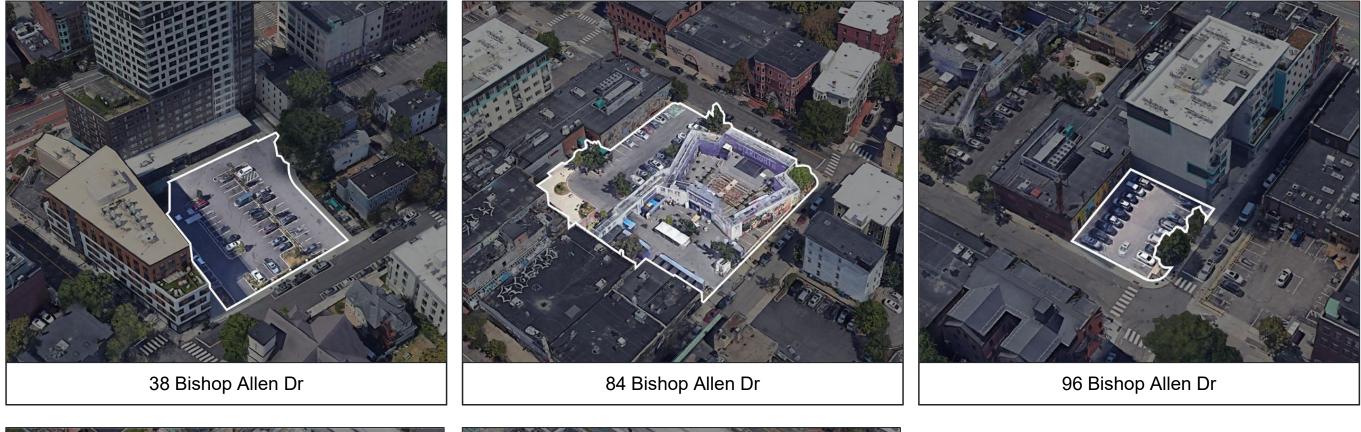

## 84 Bishop Allen Dr The Port

### SITE CONSIDERATIONS

H-Mart and other retailers rely on nearby parking.

Buildings of up to 7 stories (80 feet) are allowed by zoning; up to 15 stories may be possible under the proposed Affordable Housing Overlay amendment.

Important public realm considerations include Graffiti Alley, current use as Starlight Square, the Farmer's Market, and other events.

> 33,715 Site Area (sq ft)

BB Zoning District

Gross Building Area (sq ft)

**Parking Spaces** 

Number of Stories

# **38 Bishop Allen Dr**

### SITE CONSIDERATIONS

Development is limited to certain areas of the site due to underground stormwater retention tanks and an access easement granted to Market Central for garage access and loading.

Only the middle section  $(\sim \frac{1}{3})$  of the lot is buildable in the future.

Surrounded by high density new housing and retail.

Gross Building Area (sq ft)

**BB-CSQ** Zoning District

40 **Parking Spaces** 