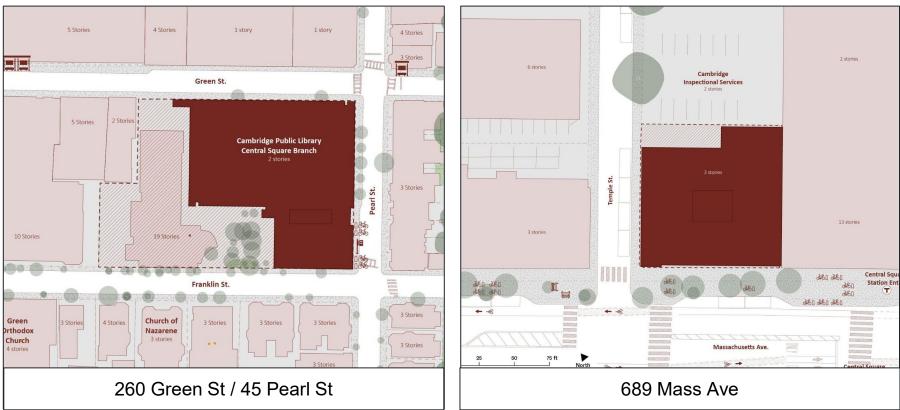

# 260 Green St

### SITE CONSIDERATIONS

- •

## Cambridgeport

Structural study suggests only 1-2 additional levels may be built on top of existing garage and building.

Recent analysis shows the garage is only hall full on average and mostly used by monthly parkers.

19,824 Library Gross Building Area (sq ft) 55,828 Site Area (sq ft)

**C-3 Zoning District** 

MIXED **Current Use** 

**Parking Spaces** 

Library Number of Stories

## **689 Massachusetts Ave**

### SITE CONSIDERATIONS

- •

33,456 Gross Building Area (sq ft)

Assessed Value

3 Number of Stories

## Mid-Cambridge

The City recently acquired this building with the approval to use it for municipal uses.

The building has historic value and limited expansion potential.

**BB-CSQ** Zoning District

Parking Spaces