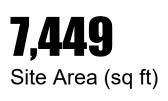

# 375 Green St

## Riverside

Next to a building with an extensive mural that fronts on Mass Ave.

Low open space access and potential for flooding.

• Zoning allows for full development of the site.

Gross Building Area (sq ft)

6,436 Site Area (sq ft)

**BB-CSQ** Zoning District

# **9 Pleasant St**

Riverside

### SITE CONSIDERATIONS

- •
- $\bullet$

N/A Gross Building Area (sq ft)

**Parking Spaces** 

Located across from the US Post Office building and surrounded by public and private parking lots.

Low open space access.