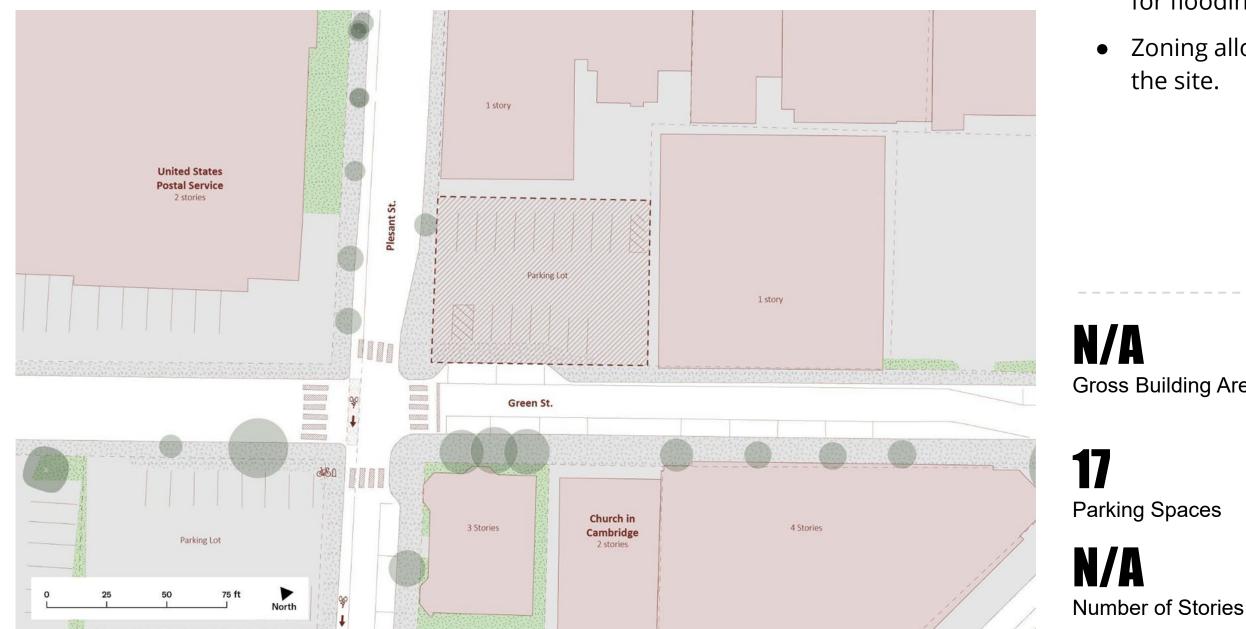

# **9 Pleasant St**

Riverside

### SITE CONSIDERATIONS

- •
- $\bullet$

N/A Gross Building Area (sq ft)

**Parking Spaces** 

Located across from the US Post Office building and surrounded by public and private parking lots.

Low open space access.

Future buildings could be up to 85 tall, but have setback requirements and a 15% open space requirement that limit development opportunities.

**C-2** Zoning District

The Port