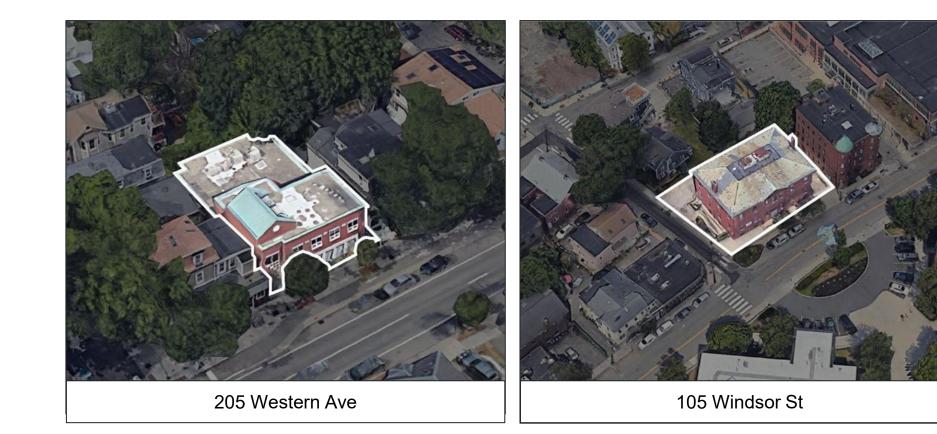

## **205 Western Ave** Riverside

### SITE CONSIDERATIONS

- $\bullet$ value.
- site.

4,280

1993 Year Built

Building is vacant and requires extensive renovations.

Does not have significant historic

If demolished, the replacement building may not be able to be as large as is currently built due to current zoning requirements for the

**BA-3** Zoning District

# **105 Windsor St** The Port

### SITE CONSIDERATIONS

- •
- •
- utilities.

13,104 Gross Building Area (sq ft)

1868 Year Built

7 Number of Stories

Located across from Newtowne Court and near various nonprofit and health providers.

Originally built as the Alphabet School, the first public school in the Port. Later uses included recreation facilities, the Cambridge Health Alliance and the Windsor House, a Senior daycare facility.

Rear of site required for above ground

**C-1** Zoning District