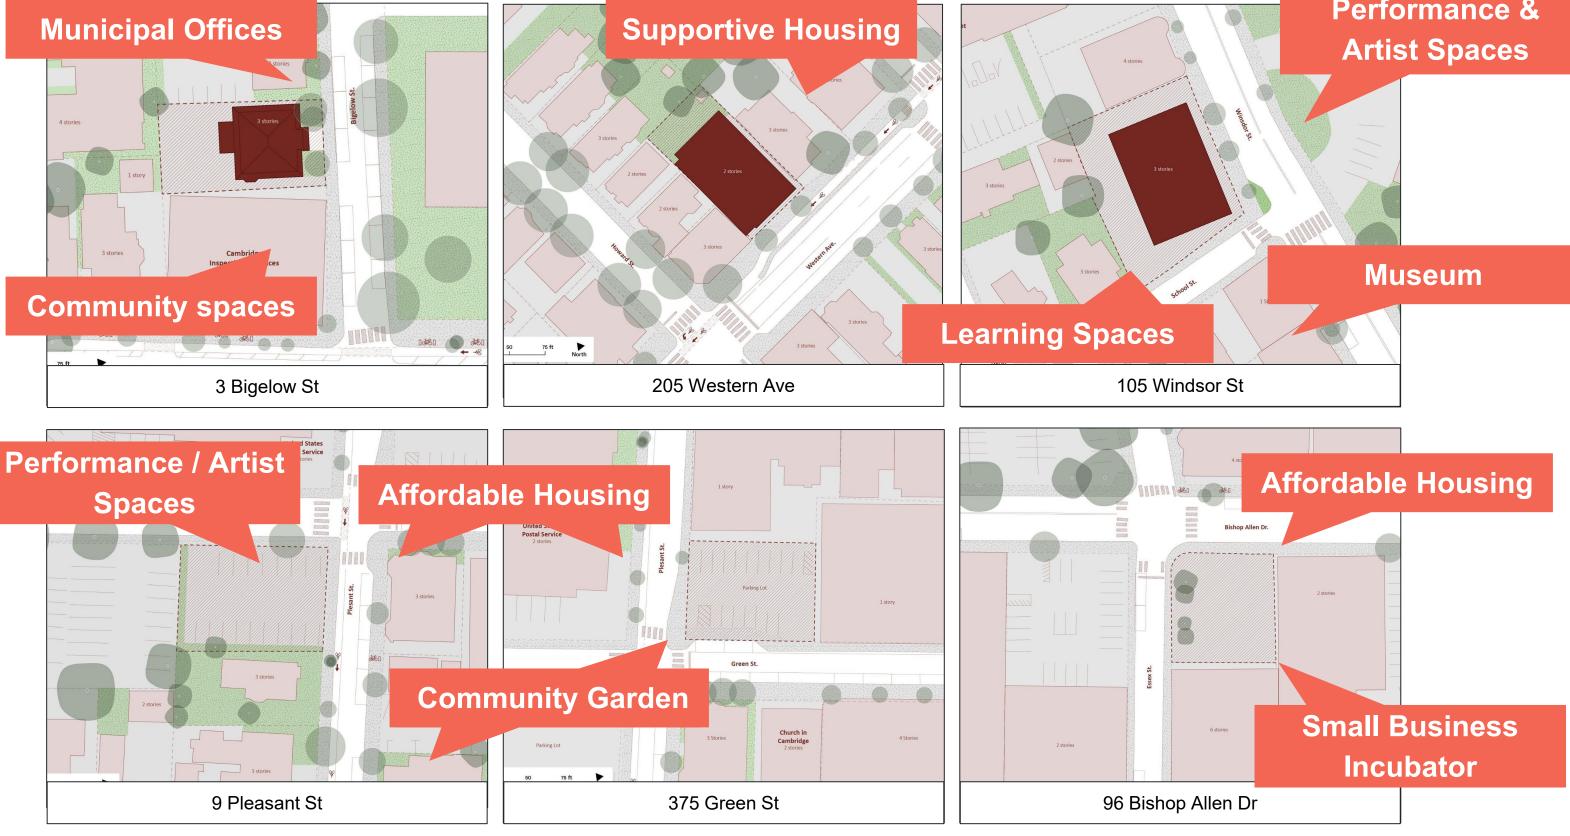

# **3 Bigelow St** Mid-Cambridge

### SITE CONSIDERATIONS

The building is vacant, requires extensive renovations, and has historic character.

Most recently used by the Department of Human Services as transitional housing.

Adjacent to Cambridge City Hall and the Lombardi office building.

## **205 Western Ave** Riverside

### SITE CONSIDERATIONS

- $\bullet$ value.
- site.

4,280

1993 Year Built

Building is vacant and requires extensive renovations.

Does not have significant historic

If demolished, the replacement building may not be able to be as large as is currently built due to current zoning requirements for the

# **105 Windsor St** The Port

### SITE CONSIDERATIONS

- •
- •
- utilities.

13,104 Gross Building Area (sq ft)

1868 Year Built

7 Number of Stories

Located across from Newtowne Court and near various nonprofit and health providers.

Originally built as the Alphabet School, the first public school in the Port. Later uses included recreation facilities, the Cambridge Health Alliance and the Windsor House, a Senior daycare facility.

# 375 Green St

## Riverside

Next to a building with an extensive mural that fronts on Mass Ave.

Low open space access and potential for flooding.

• Zoning allows for full development of the site.

Gross Building Area (sq ft)

# **9 Pleasant St**

Riverside

### SITE CONSIDERATIONS

- •
- $\bullet$

N/A Gross Building Area (sq ft)

**Parking Spaces** 

Located across from the US Post Office building and surrounded by public and private parking lots.

Low open space access.

# 96 Bishop Allen Dr

Located on the same block as 84 Bishop Allen Drive (Starlight Square) and HMart.

Across the street from 99 Bishop Allen Drive, a newly renovated row house development with non-profit office

Gross Building Area (sq ft)

6,210 Site Area (sq ft)

BB Zoning District

Number of Stories