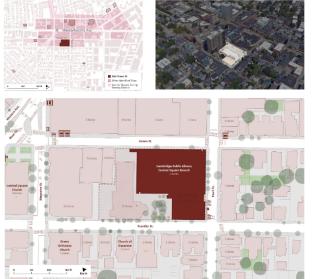

## Study Area | Central Square City Lots Study

# 105 Windsor St Indsor St tititi P **Highlighted Parcels**

Cherry St

Columbia

Parcel with Building

Parking Lots

Source: City of Cambridge Community Development Department

### Cambridgeport

Map Lot Numbe City of Cambridg 106-122 Current Use Future Use Green Street Garage and Central Square Branch Library

Site Description The site of the Central Square Branch Library and the Green Street Garage, neighboring a 19-story senior-living apartment building. The library is in need

Site Conditions (Exterior) 260 Green is the site of the Central Square Public Librar and adjoining public parking garage. The library main entrance faces Pearl St and can also be accessed on western side of the building via a plaza shared with the eighboring high-rise senior housing building.