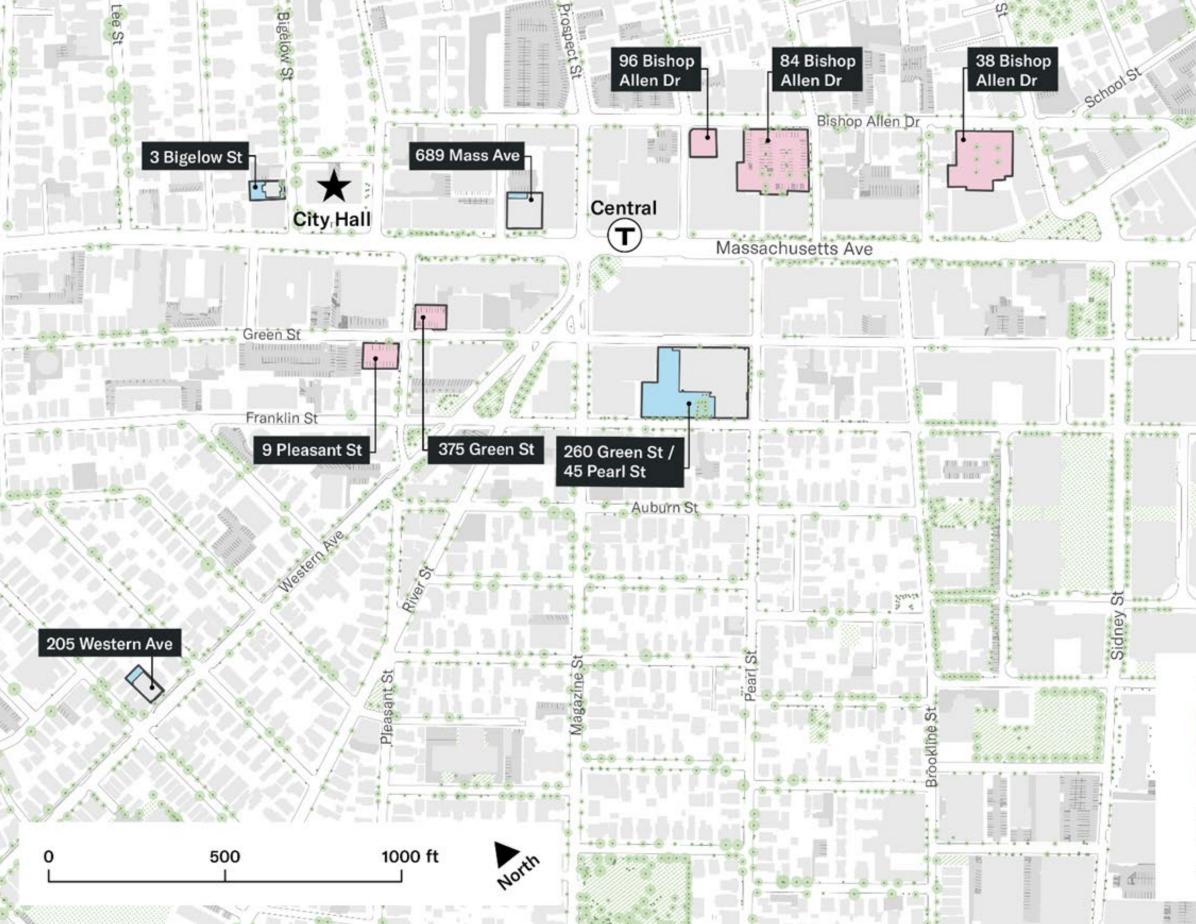

# **PROJECT SITES - Buildings**

3 Bigelow St

260 Green St / 45 Pearl St

689 Mass Ave

# **3 Bigelow St** Mid-Cambridge

### SITE CONSIDERATIONS

The building is vacant, requires extensive renovations, and has historic character.

Most recently used by the Department of Human Services as transitional housing.

Adjacent to Cambridge City Hall and the Lombardi office building.

**5,175** Site Area (sq ft)