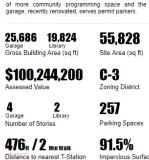

### Mapping & Summary Statistics

**Building & Structure - Library** 

The existing concrete Brutalist structure dates from 1972 and was built in conjunction with a new apartment tower at 237 Franklin Street to house the elderly. The parking garage and library branch are adjoining structures. The ibitary is well-maintained though some its interior finishes and building systems would benefit from an update. The ground floor consists of a circulation desk, public computer terminals a large reading room with stacks and soft seating. A children's reading area and a large public oom is on the second level. The clas the lower level host well-attended ESL and adu

19,824 Library Gross Building Area (sq ft) 55,828 Site Area (sq ft)

**C-3 Zoning District** 

MIXED **Current Use** 

**Parking Spaces** 

Library Number of Stories

Site zoning code: residence (C-3) Neighbor zoning codes Business ( B. BA, BA-1.BA-3, BB),

nt District (CRDD), Residend Square Overlay District: YES

On-Street parking utilization was highest in the study area Sunday at 12:00pm, however, the Green Street Garage had very low occupancy during this time period. Green Street Garag averaged only 41% occupancy across all time periods.