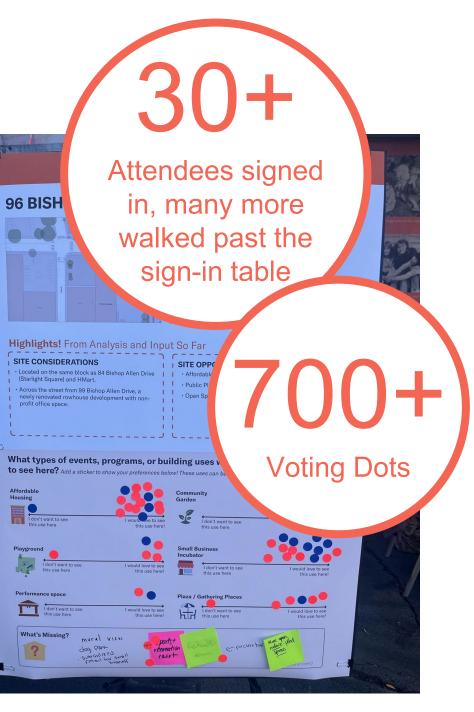

# 96 Bishop Allen Dr

Located on the same block as 84 Bishop Allen Drive (Starlight Square) and HMart.

Across the street from 99 Bishop Allen Drive, a newly renovated row house development with non-profit office

Gross Building Area (sq ft)

6,210 Site Area (sq ft)

BB Zoning District

Number of Stories