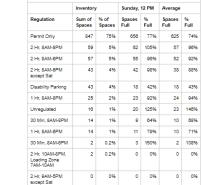

Site zoning code: residence (C-3) Neighbor zoning codes Business ( B. BA, BA-1.BA-3, BB),

nt District (CRDD), Residend Square Overlay District: YES

On-Street parking utilization was highest in the study area Sunday at 12:00pm, however, the Green Street Garage had very low occupancy during this time period. Green Street Garag averaged only 41% occupancy across all time periods.

Parking Inventory & Utilization