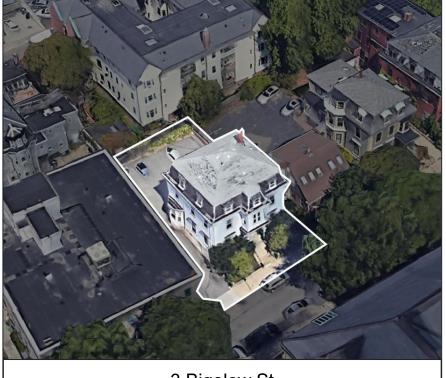

# **PROJECT SITES - Buildings**

3 Bigelow St

260 Green St / 45 Pearl St

689 Mass Ave

### 260 Green St

### Cambridgeport

Map Lot Numbe City of Cambridg 106-122 Current Use Future Use Green Street Garage and Central Square Branch Library

Site Description The site of the Central Square Branch Library and the Green Street Garage, neighboring a 19-story senior-living apartment building. The library is in need

Site Conditions (Exterior) 260 Green is the site of the Central Square Public Librar and adjoining public parking garage. The library main entrance faces Pearl St and can also be accessed on western side of the building via a plaza shared with the eighboring high-rise senior housing building.

# 260 Green St

## Cambridgeport

Structural study suggests only 1-2 additional levels may be built on top of existing garage and building.

Recent analysis shows the garage is only hall full on average and mostly used by monthly parkers.

19,824 Library Gross Building Area (sq ft) 55,828 Site Area (sq ft)

**C-3 Zoning District** 

MIXED **Current Use** 

**Parking Spaces** 

Library Number of Stories