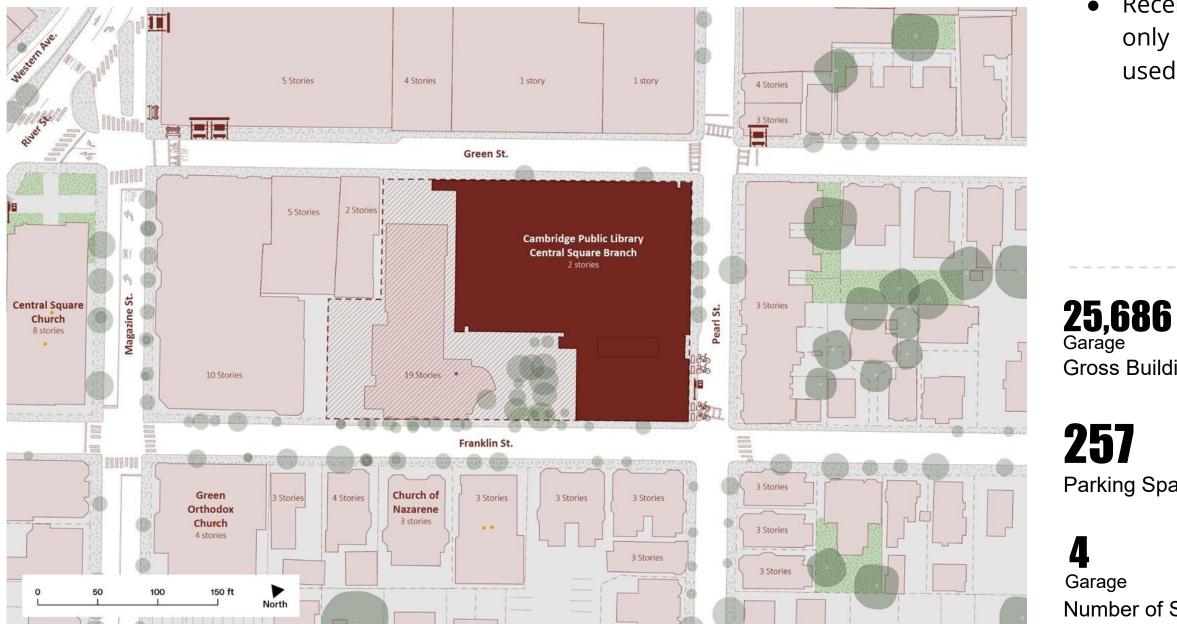

### Cambridgeport

Map Lot Numbe City of Cambridg 106-122 Current Use Future Use Green Street Garage and Central Square Branch Library

Site Description The site of the Central Square Branch Library and the Green Street Garage, neighboring a 19-story senior-living apartment building. The library is in need

## Cambridgeport

Structural study suggests only 1-2 additional levels may be built on top of existing garage and building.

Recent analysis shows the garage is only hall full on average and mostly used by monthly parkers.

19,824 Library Gross Building Area (sq ft) 55,828 Site Area (sq ft)

**C-3 Zoning District** 

MIXED **Current Use** 

**Parking Spaces** 

Library Number of Stories