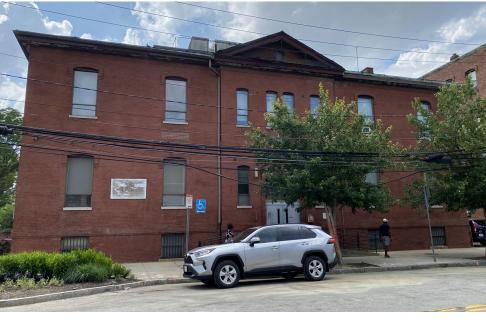

# **105 Windsor St** The Port

### SITE CONSIDERATIONS

- •
- •
- utilities.

13,104 Gross Building Area (sq ft)

1868 Year Built

7 Number of Stories

Located across from Newtowne Court and near various nonprofit and health providers.

Originally built as the Alphabet School, the first public school in the Port. Later uses included recreation facilities, the Cambridge Health Alliance and the Windsor House, a Senior daycare facility.

Rear of site required for above ground

**C-1** Zoning District