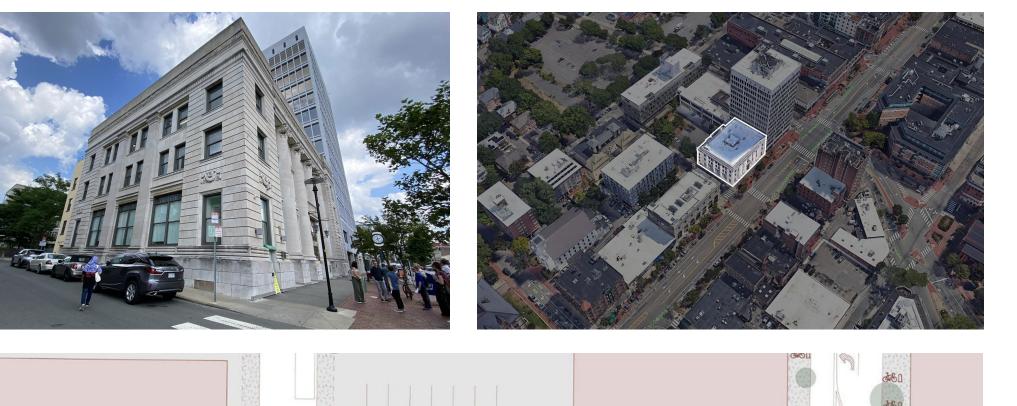

# **105 Windsor St** The Port

### SITE CONSIDERATIONS

- •
- •
- utilities.

13,104 Gross Building Area (sq ft)

1868 Year Built

7 Number of Stories

Located across from Newtowne Court and near various nonprofit and health providers.

Originally built as the Alphabet School, the first public school in the Port. Later uses included recreation facilities, the Cambridge Health Alliance and the Windsor House, a Senior daycare facility.

Rear of site required for above ground

**C-1** Zoning District