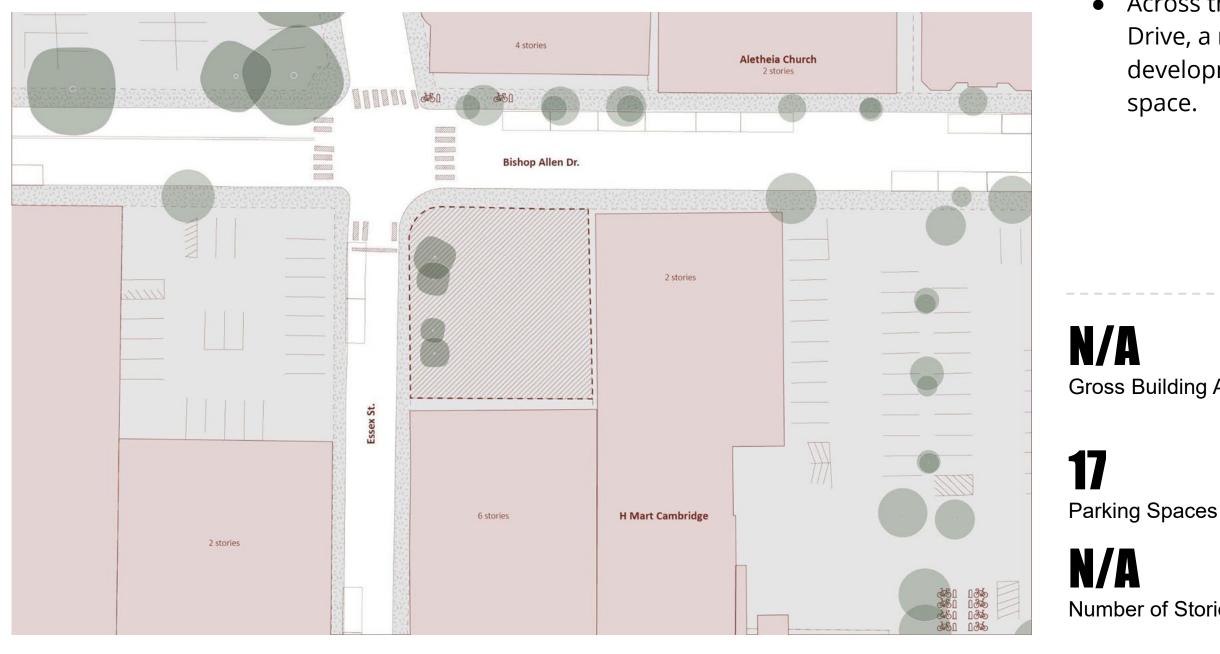

### SITE CONSIDERATIONS

- •
- space.

# 96 Bishop Allen Dr

Located on the same block as 84 Bishop Allen Drive (Starlight Square) and HMart.

Across the street from 99 Bishop Allen Drive, a newly renovated row house development with non-profit office

Gross Building Area (sq ft)

6,210 Site Area (sq ft)

BB Zoning District

Number of Stories