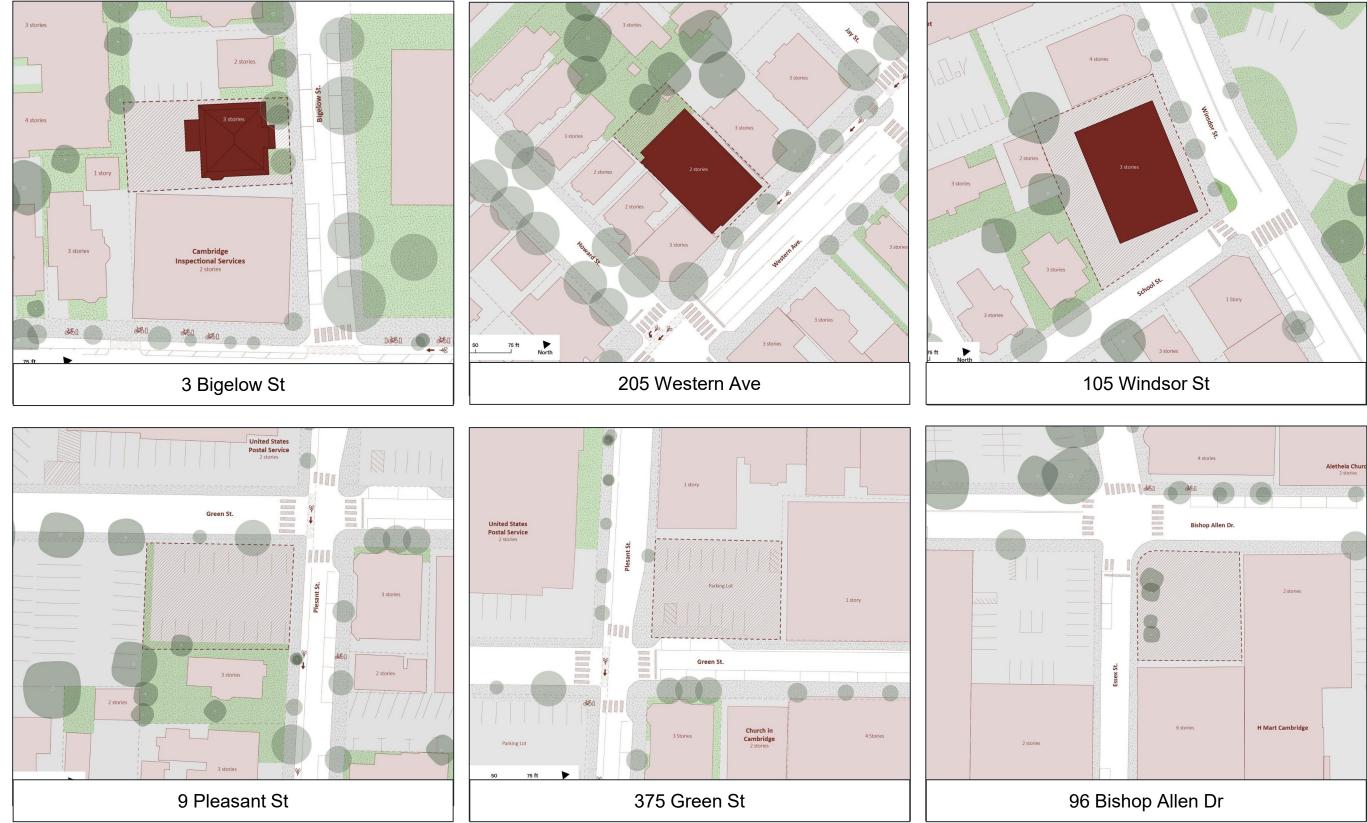

# **3 Bigelow St** Mid-Cambridge

## **205 Western Ave** Riverside

# **105 Windsor St** The Port

# 375 Green St

# **9 Pleasant St**

Riverside

# 96 Bishop Allen Dr

Located on the same block as 84 Bishop Allen Drive (Starlight Square) and HMart.

Across the street from 99 Bishop Allen Drive, a newly renovated row house development with non-profit office