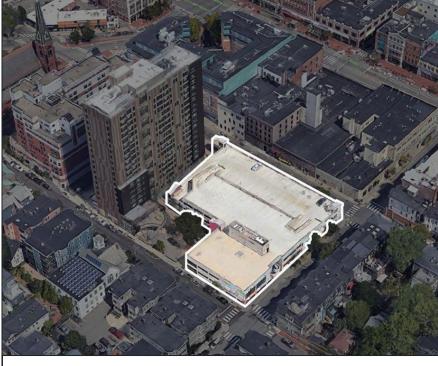

# **PROJECT SITES - Buildings**

3 Bigelow St

260 Green St / 45 Pearl St

689 Mass Ave

## **689 Massachusetts Ave**

### SITE CONSIDERATIONS

- •

33,456 Gross Building Area (sq ft)

Assessed Value

3 Number of Stories

## Mid-Cambridge

The City recently acquired this building with the approval to use it for municipal uses.

The building has historic value and limited expansion potential.

**BB-CSQ** Zoning District

Parking Spaces