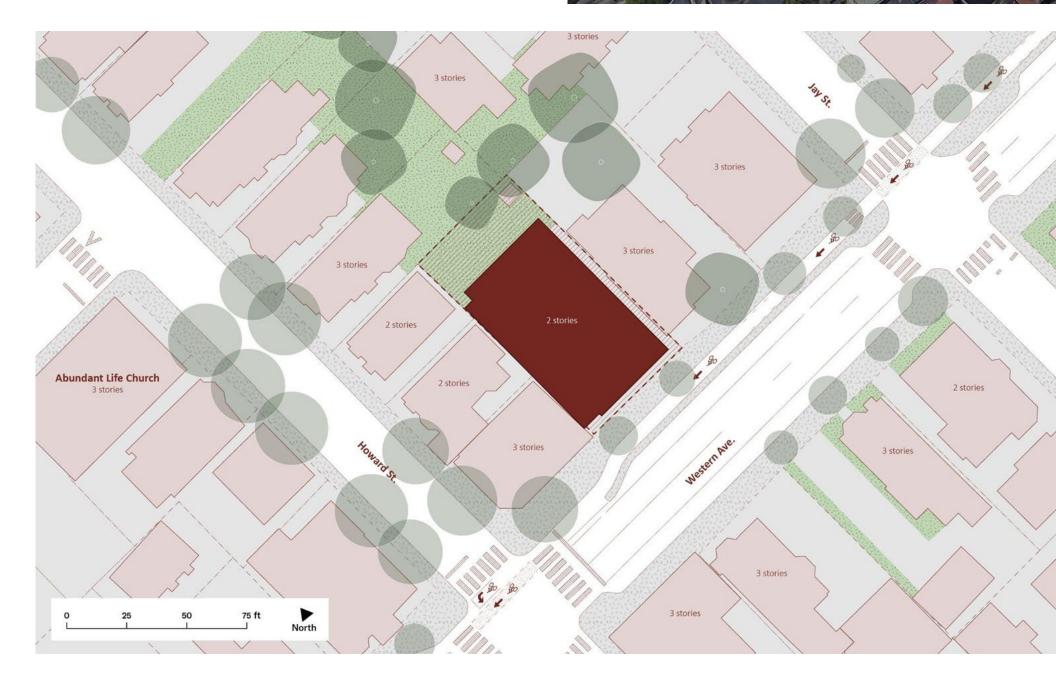

## **205 Western Ave** Riverside

### SITE CONSIDERATIONS

- $\bullet$ value.
- site.

4,280

1993 Year Built

Building is vacant and requires extensive renovations.

Does not have significant historic

If demolished, the replacement building may not be able to be as large as is currently built due to current zoning requirements for the

**BA-3** Zoning District