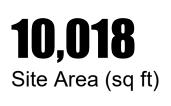

# **105 Windsor St** The Port

### SITE CONSIDERATIONS

- •
- •
- utilities.

13,104 Gross Building Area (sq ft)

1868 Year Built

7 Number of Stories

Located across from Newtowne Court and near various nonprofit and health providers.

Originally built as the Alphabet School, the first public school in the Port. Later uses included recreation facilities, the Cambridge Health Alliance and the Windsor House, a Senior daycare facility.

Rear of site required for above ground

**C-1** Zoning District