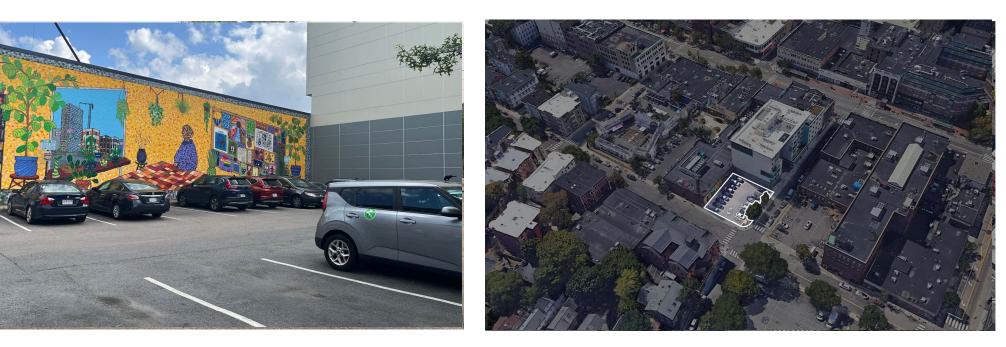

# 375 Green St

## Riverside

Next to a building with an extensive mural that fronts on Mass Ave.

Low open space access and potential for flooding.

• Zoning allows for full development of the site.

Gross Building Area (sq ft)

6,436 Site Area (sq ft)

**BB-CSQ** Zoning District