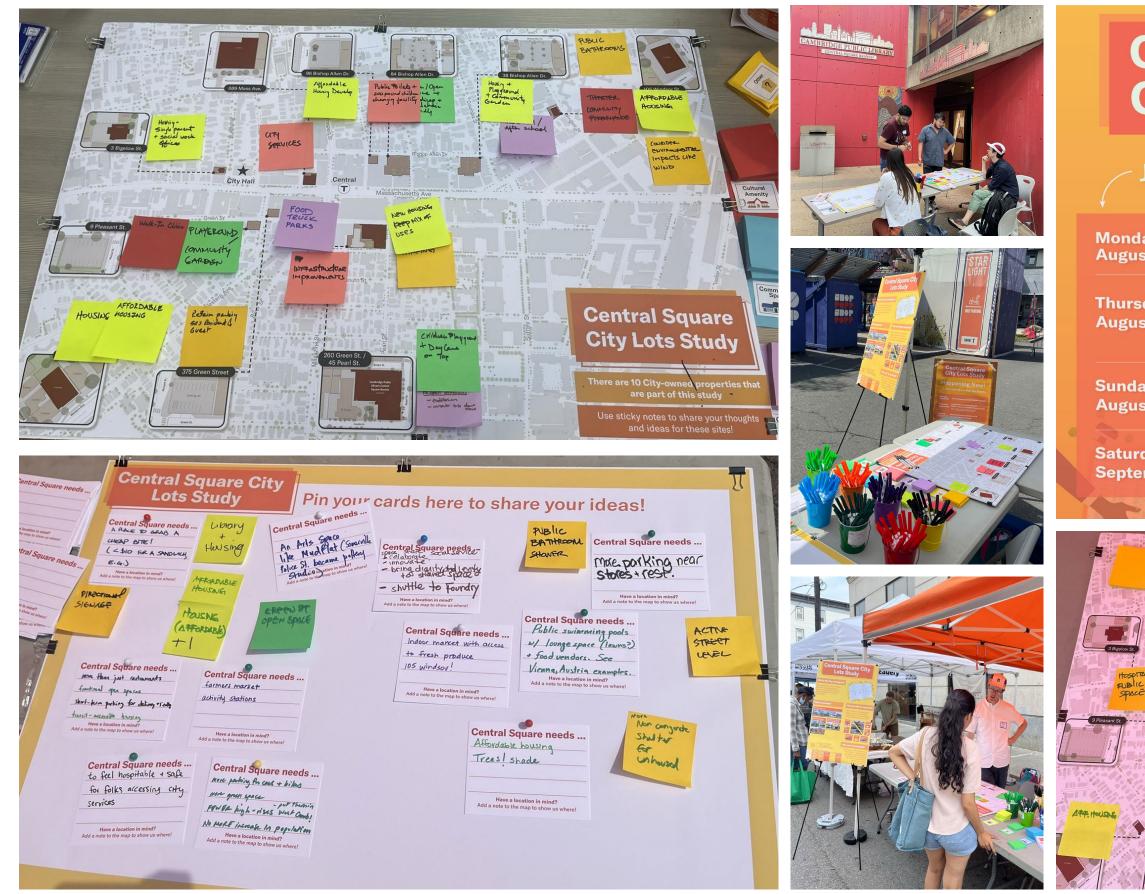

# HIGHLIGHTS: WHAT WE'VE HEARD SO FAR

Develop affordable housing

- Retain expand and diversify flexible arts spaces (e.g. Starlight)
- Create more narks and onen snaces
- Sunnort small husinesses
- Create spaces for people of different age groups to gather

Most heard suggestions

# DISCUSSION: Breakout Groups