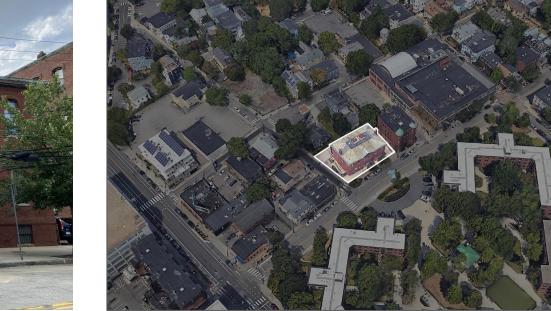

## **205 Western Ave** Riverside

### SITE CONSIDERATIONS

- $\bullet$ value.
- site.

4,280

1993 Year Built

Building is vacant and requires extensive renovations.

Does not have significant historic

If demolished, the replacement building may not be able to be as large as is currently built due to current zoning requirements for the

**BA-3** Zoning District