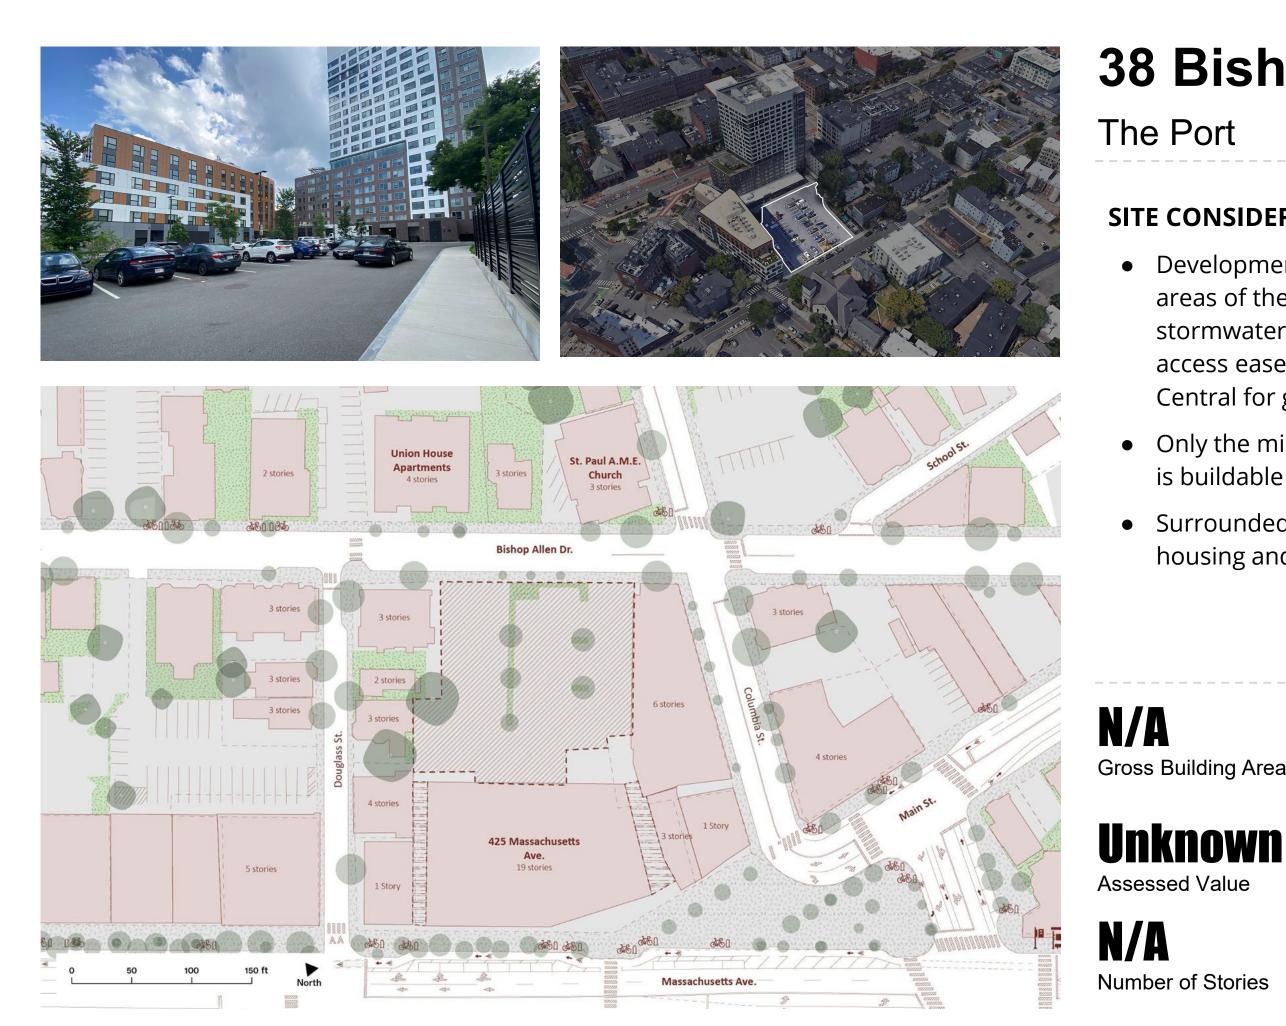

# **38 Bishop Allen Dr**

### SITE CONSIDERATIONS

Development is limited to certain areas of the site due to underground stormwater retention tanks and an access easement granted to Market Central for garage access and loading.

Only the middle section  $(\sim \frac{1}{3})$  of the lot is buildable in the future.

Surrounded by high density new housing and retail.

Gross Building Area (sq ft)

**BB-CSQ** Zoning District

40 **Parking Spaces** 