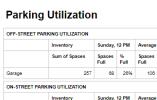

Site zoning code: residence (C-3) Neighbor zoning codes Business ( B. BA, BA-1.BA-3, BB),

nt District (CRDD), Residend Square Overlay District: YES

On-Street parking utilization was highest in the study area Sunday at 12:00pm, however, the Green Street Garage had very low occupancy during this time period. Green Street Garag averaged only 41% occupancy across all time periods.

Parking Inventory & Utilization