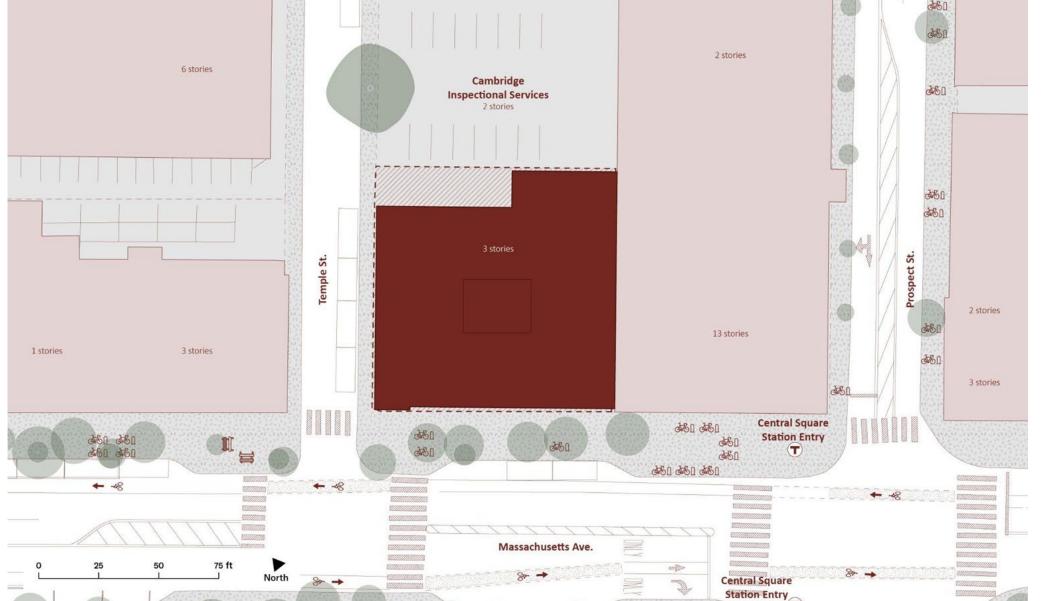

# 105 Windsor St Indsor St tititi P **Highlighted Parcels**

Cherry St

Columbia

Parcel with Building

Parking Lots

Source: City of Cambridge Community Development Department