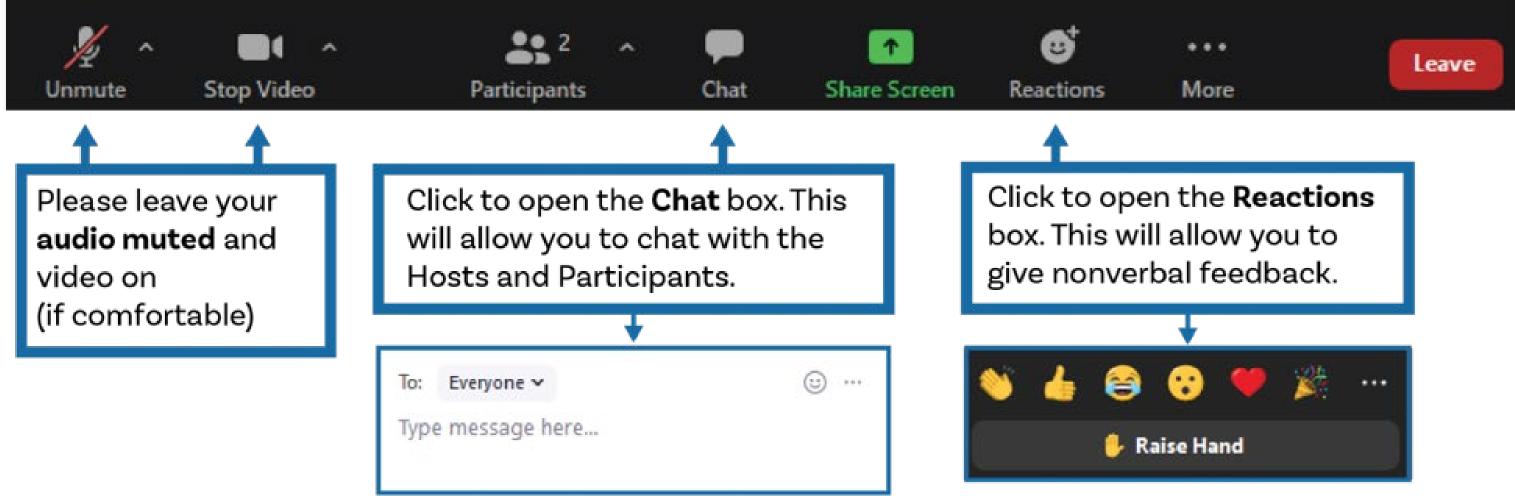

# **GETTING TO KNOW ZOOM**

For Zoom-related questions reach out to Annie Streetman via chat or email annie@agencylp.com

If you're having connectivity issues, call in at 929-436-2866 Meeting ID: 830 0980 8992