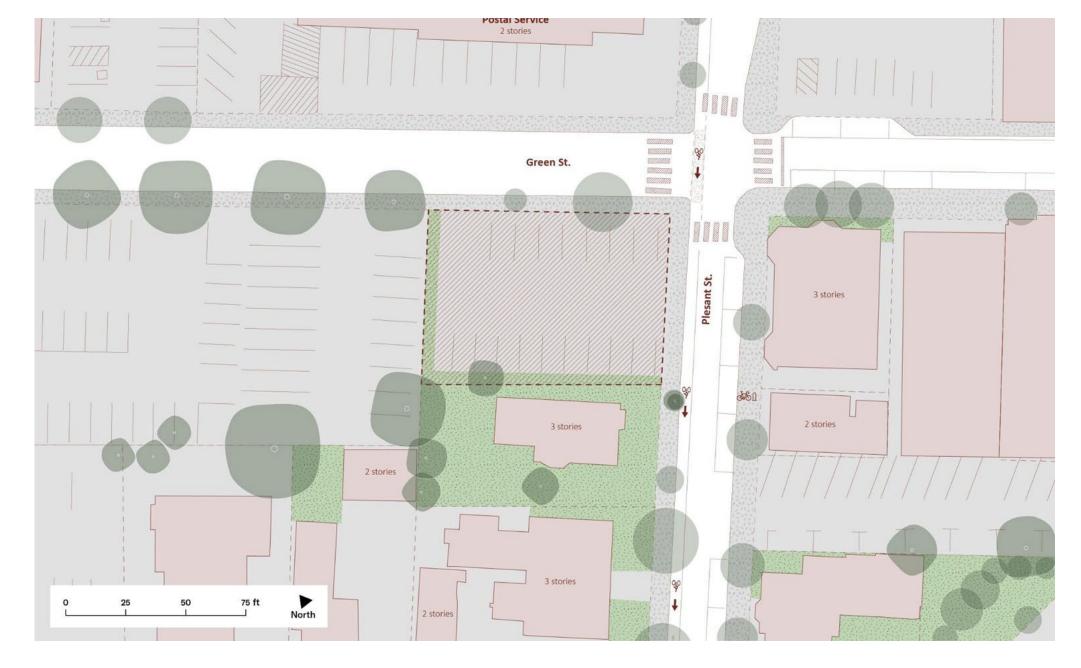

# 375 Green St

## Riverside

Next to a building with an extensive mural that fronts on Mass Ave.

Low open space access and potential for flooding.

• Zoning allows for full development of the site.

Gross Building Area (sq ft)

6,436 Site Area (sq ft)

**BB-CSQ** Zoning District