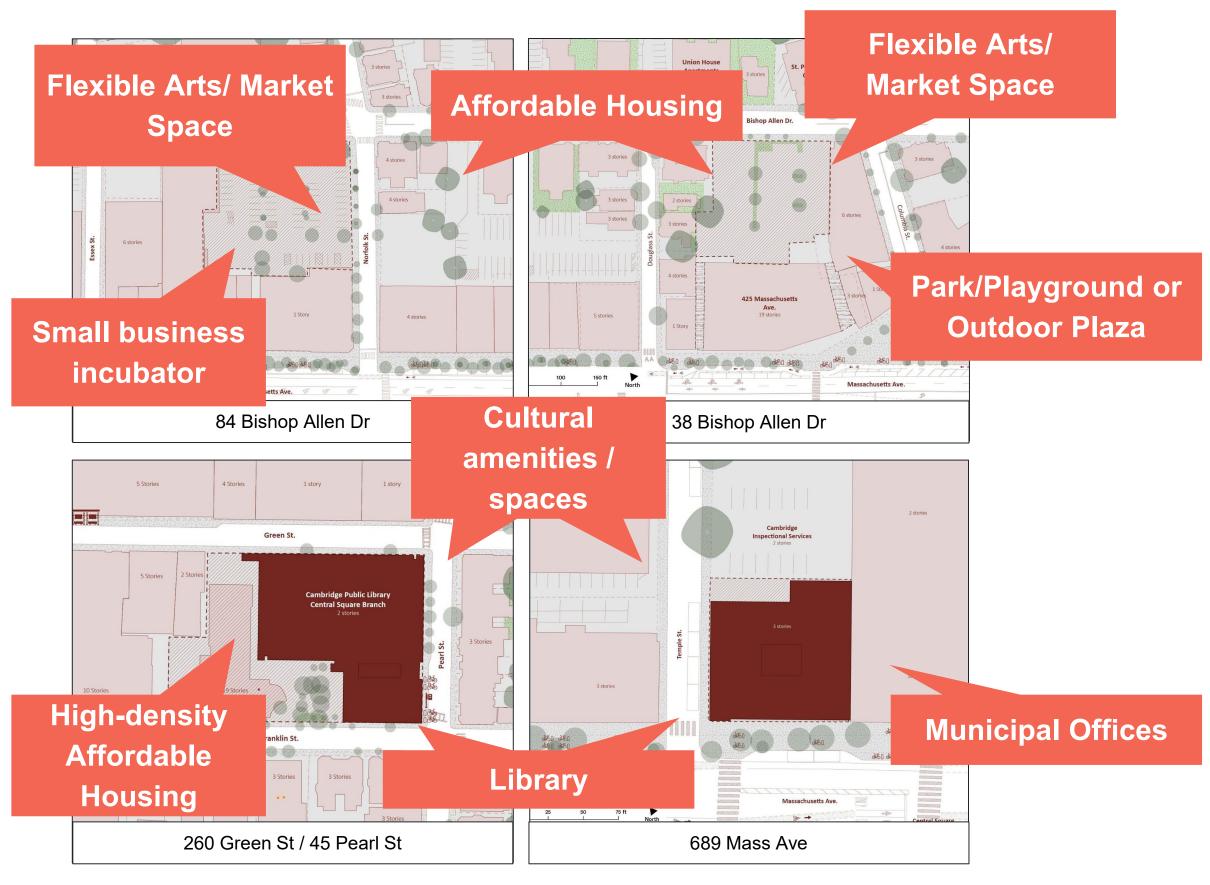

# Highlights! From Analysis and Input So Far

## 84 Bishop Allen Dr The Port

### SITE CONSIDERATIONS

H-Mart and other retailers rely on nearby parking.

Buildings of up to 7 stories (80 feet) are allowed by zoning; up to 15 stories may be possible under the proposed Affordable Housing Overlay amendment.

Important public realm considerations include Graffiti Alley, current use as Starlight Square, the Farmer's Market, and other events.

> 33,715 Site Area (sq ft)

BB Zoning District

Gross Building Area (sq ft)

# **38 Bishop Allen Dr**

### SITE CONSIDERATIONS

Development is limited to certain areas of the site due to underground stormwater retention tanks and an access easement granted to Market Central for garage access and loading.

Only the middle section  $(\sim \frac{1}{3})$  of the lot is buildable in the future.

Surrounded by high density new housing and retail.

Gross Building Area (sq ft)

**BB-CSQ** Zoning District

40 **Parking Spaces** 

# 260 Green St

## **689 Massachusetts Ave**

### SITE CONSIDERATIONS

- •

33,456 Gross Building Area (sq ft)

Assessed Value

3 Number of Stories

## Mid-Cambridge

The City recently acquired this building with the approval to use it for municipal uses.

The building has historic value and limited expansion potential.

**BB-CSQ** Zoning District

Parking Spaces