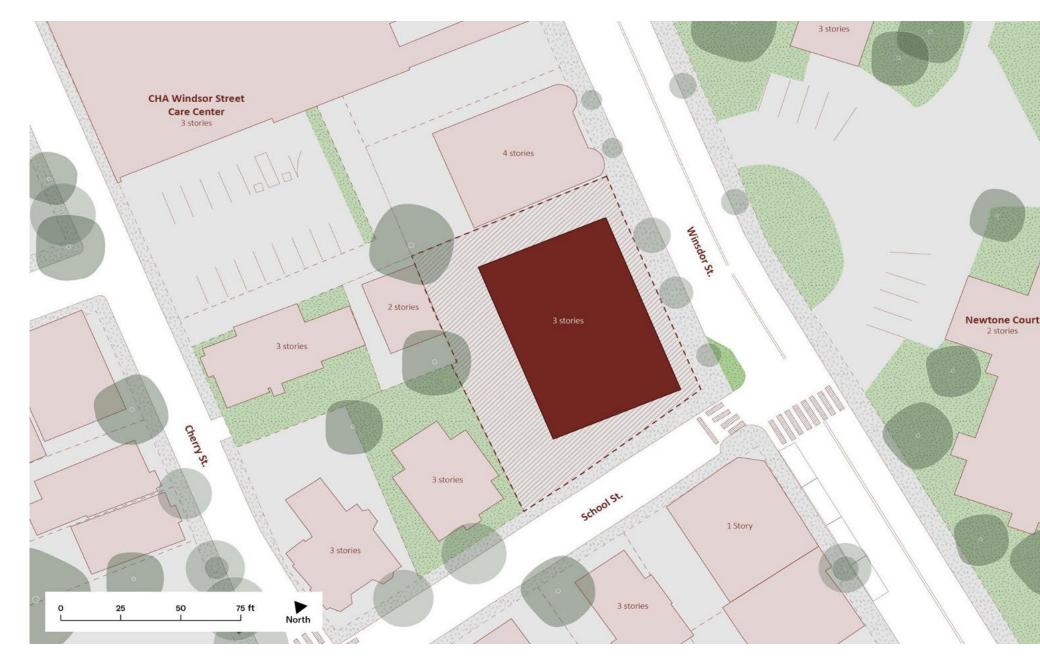

# **105 Windsor St** The Port

### SITE CONSIDERATIONS

- •
- •
- utilities.

13,104 Gross Building Area (sq ft)

1868 Year Built

7 Number of Stories

Located across from Newtowne Court and near various nonprofit and health providers.

Originally built as the Alphabet School, the first public school in the Port. Later uses included recreation facilities, the Cambridge Health Alliance and the Windsor House, a Senior daycare facility.

Rear of site required for above ground

**C-1** Zoning District