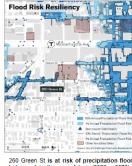

### **Environmental Conditions**

(2023 - 2070). TI St, has a 10% (

**Building Use** 

City Lots Study Proliminary Site Assessments | July 2023

In the 1930's the City of Cambridge began to acquire and demoilsh the residential properties along Pearl and Green Streets to create parking lots. By the late 1960's planning began for a large municipal and state funded project combining elderly housing, a large public library branch and the 4 story parking garage. The complex was completed in 1972. At the time of its completion, the Central Square Library branch was one of the largest in the city and was well received by residents. Some aw the Library tranch as a demacation line to prevent the encreachment of business into the residential anglebothood. At the same time, the set of the same time, the same time, the same time, the same time, the same time. ed the new parking structure to support retail and office rentals in the square

### **Environmental Conditions**