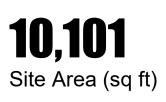

# **105 Windsor St** The Port

### SITE CONSIDERATIONS

- •
- •
- utilities.

13,104 Gross Building Area (sq ft)

1868 Year Built

7 Number of Stories

Located across from Newtowne Court and near various nonprofit and health providers.

Originally built as the Alphabet School, the first public school in the Port. Later uses included recreation facilities, the Cambridge Health Alliance and the Windsor House, a Senior daycare facility.

Rear of site required for above ground

**C-1** Zoning District

6,436 Site Area (sq ft)

**BB-CSQ** Zoning District