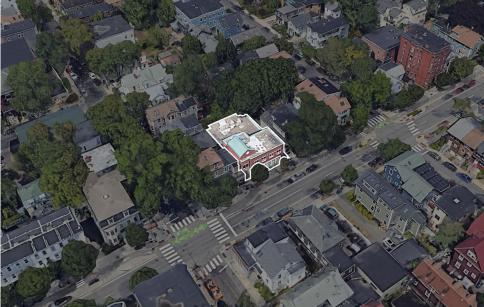

## **205 Western Ave** Riverside

### SITE CONSIDERATIONS

- $\bullet$ value.
- site.

4,280

1993 Year Built

Building is vacant and requires extensive renovations.

Does not have significant historic

If demolished, the replacement building may not be able to be as large as is currently built due to current zoning requirements for the