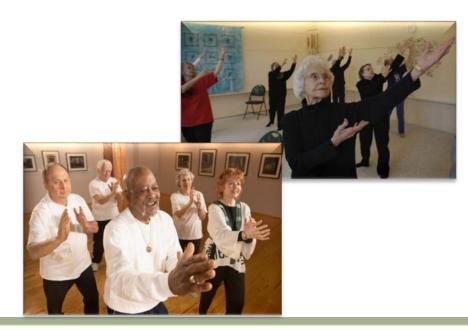

## Tai Chi Class for Beginners

Most of us know that Tai Chi is recommended as an excellent exercise for older people. It improves balance, strength and bone density, it calms mind and body, and it eases aches and pains. Our Tai Chi Level 1 class begins anew this month, at the beginning of the "form". Each week, our teacher will help students integrate basic principles of relaxation and body alignment with the movements of the Wu Style Tai Chi Short Form. Cost: \$3.00 per class." This program is for seniors 60+."