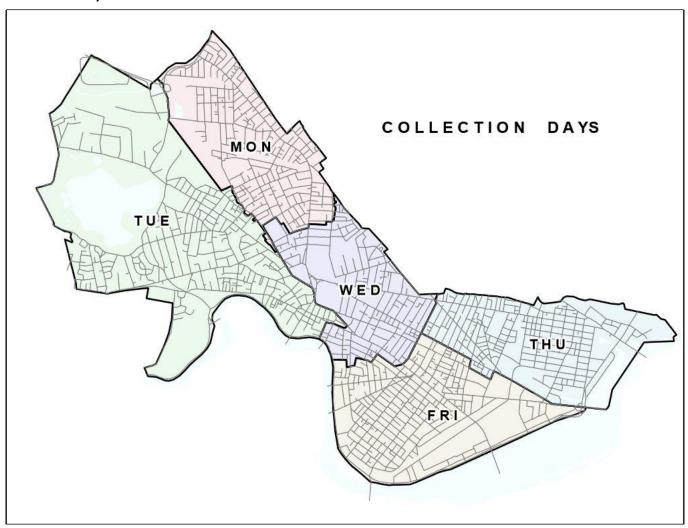

## 2020 Schedules, Routes and Holiday List

Public Works provides weekly curbside trash, recycling, compost and yard waste collection. Yard waste collection is weekly April 1, 2020 through December 31, 2020. The City is divided into five districts, to provide these services throughout the City on a five-day week, Monday through Friday.