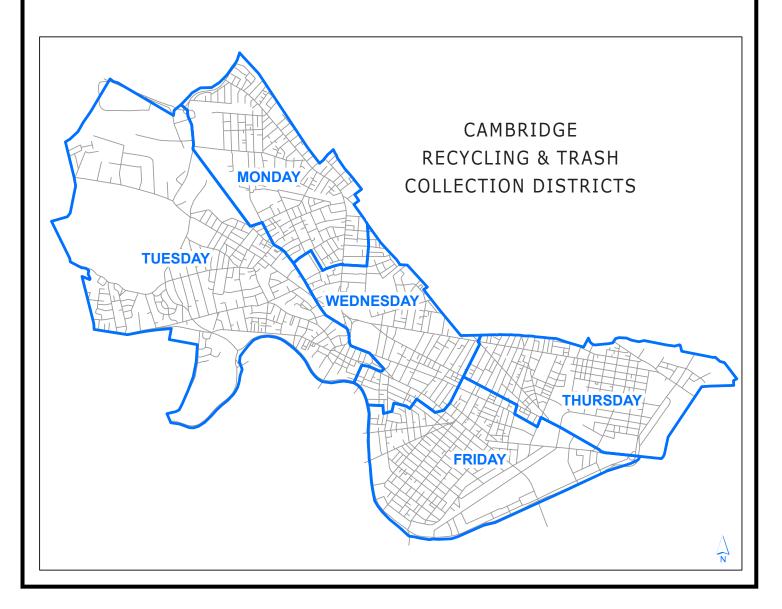

## WASTE COLLECTION SCHEDULE, ROUTE, AND HOLIDAY LIST

Public Works provides weekly curbside trash, recycling, compost and yard waste collection. The City is divided into five districts, to provide these services throughout the City on a fiveday week, Monday through Friday.

For updates on delays due to inclement weather, visit <u>CambridgeMA.Gov/Snow</u>. Or, to get collection reminders or see your collection schedule (including holiday schedules) visit <u>CambridgeMA.Gov/CollectionReminders</u>.