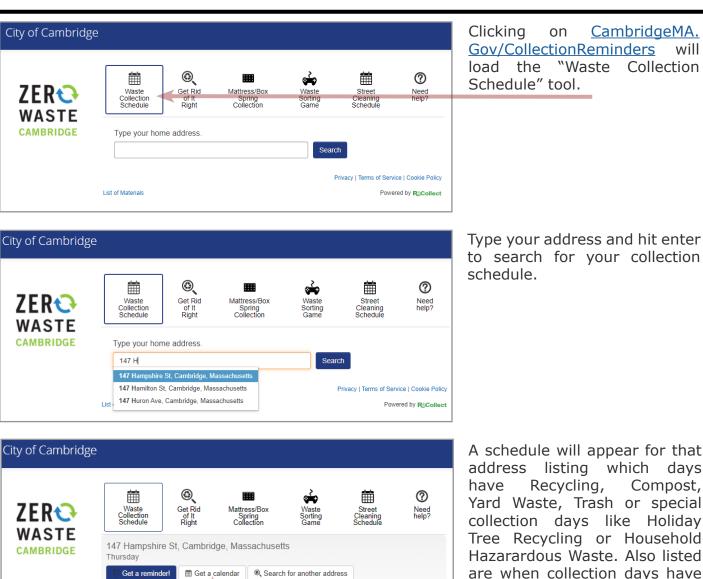

For updates on delays due to inclement weather, visit <u>CambridgeMA.Gov/Snow</u>. Or, to get collection reminders or see your collection schedule (including holiday schedules) visit <u>CambridgeMA.Gov/CollectionReminders</u>.

The Waste Collection Schedule tool allows users to sign up for collections day reminders, opt-in for real-time service alerts (i.e. snow cancelations, or changes in schedule due to unanticipated issues), import collection calendar into Google/Apple/Outlook calendar, or print a collection schedule.

Privacy | Terms of Service | Cookie Policy

Powered by ReCollect

A schedule will appear for that address listing which days Recycling, Compost, Yard Waste, Trash or special collection days like Holiday Tree Recycling or Household Hazarardous Waste. Also listed are when collection days have shifted due to a holiday.