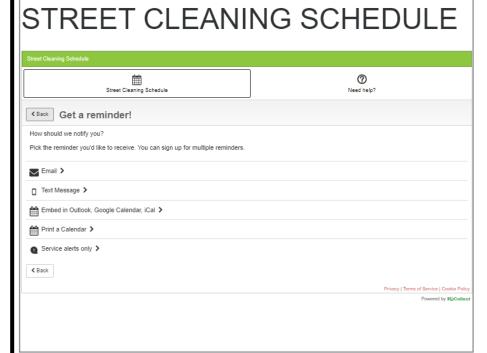

It is possible to sign up for:

- calender updates
- street cleaning reminders

(see below for more details.)

Select how you wish to receive street cleaning reminders.

## PLEASE NOTE:

By signing up for service alerts only, you will receive alerts for specific events, such as delays or cancelations caused by weather. On average, service alerts are sent less than five times per year. You will NOT receive monthly reminders about street cleaning if you select this option.