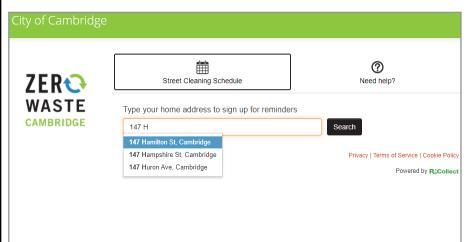

Visting <u>CambridgeMA.Gov/</u>
<u>StreetCleaning</u> will load the "Street Cleaning Schedule" tool.

Type your address and hit enter to search for your street cleaning schedule.

A street cleaning schedule will appear like the one on the left.