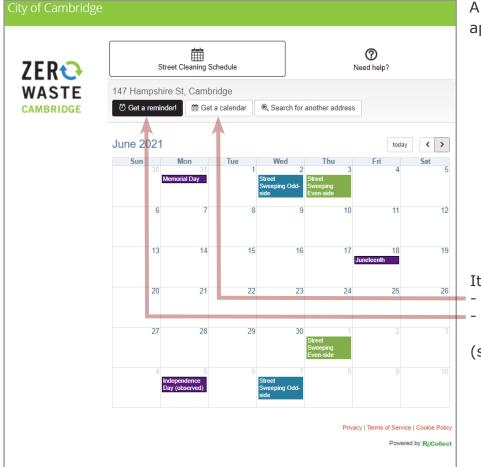

It is possible to sign up for:

- calender updates
- street cleaning reminders

(see below for more details.)

Select how you wish to receive street cleaning reminders.

It is possible to import the collections schedule to your digital calendar and there is an option to print out the entire year's schedule.

Powered by R@Collec