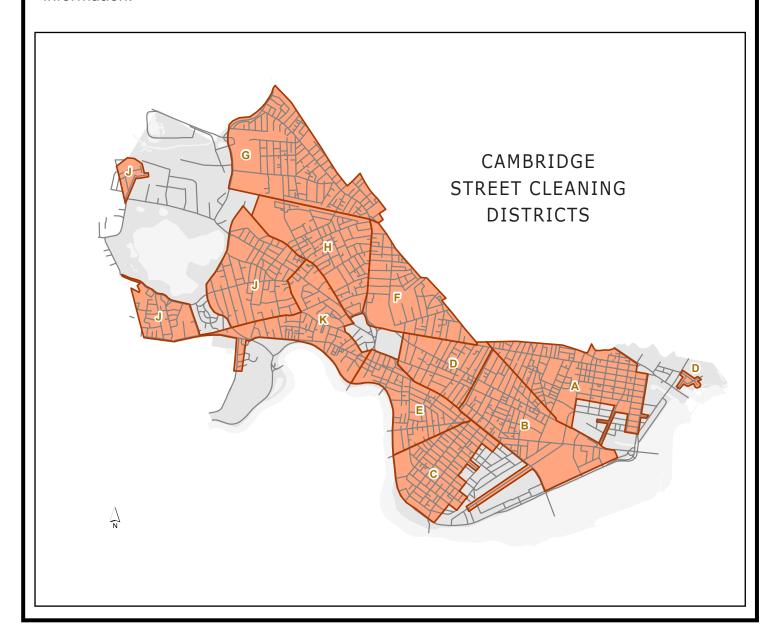

## STREET CLEANING ROUTES AND SCHEDULES

Public Works mechanically sweeps each street in Cambridge once per month, April through December (weather permitting). Signs are posted on each residential street indicating the schedule. In order to ensure that streets are properly cleaned, cars must move off the side of the street being swept to avoid being ticketed and towed.

Street Cleaning routes scheduled to be swept on a holiday will be rescheduled. Although the City will post temporary signs announcing the change, we recommend using our online Street Cleaning schedule tool (see instructions below). To view the complete street cleaning schedule for the year at <a href="CambridgeMA.Gov/StreetCleaning">CambridgeMA.Gov/StreetCleaning</a> (available by February 28) or see below for how to sign up for reminders. Furthermore, sometimes street cleaning is canceled due to inclement weather; sign up for reminders or for "service alerts only" to get up-to-date information.