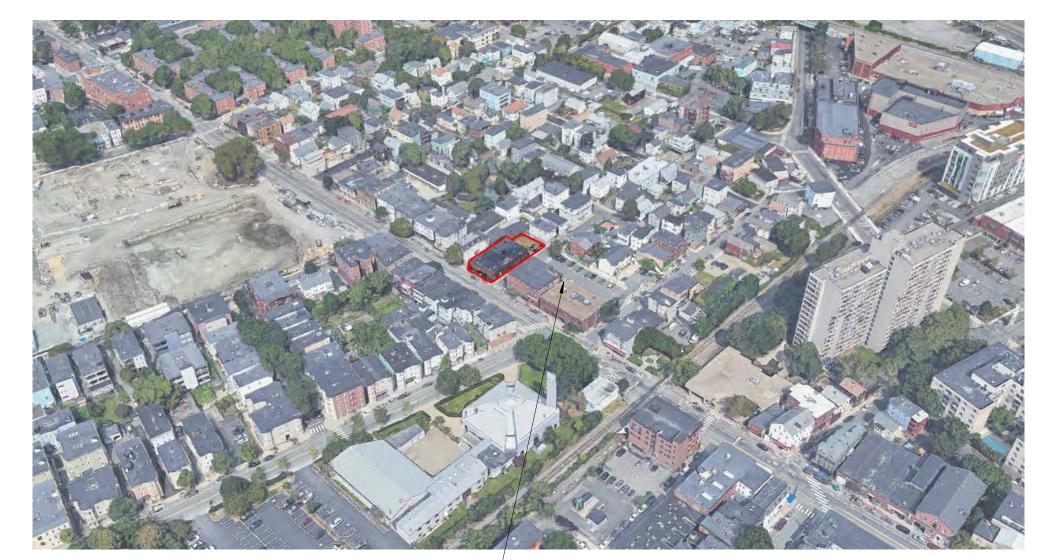

The substantial hardship is due to the unique location of the property site, which is located on the corner of Cambridge Street and Marion Street in the City's Wellington-Harrington neighborhood. Situated on an approximately 6,200 square foot lot, the existing building is a single story brick building which covers a majority of the Site and is located in two zoning

districts: the front 100 feet is located in the BA Zone (Business A) and the rear 24 feet is located in the C-1 Zone (Residence C-1). This irregularity has caused issues with siting the building in an appropriate manner on the property site without violating the setback requirements. The property location on the corner (as further illustrated in the project drawings and at the Board hearing) presents a practical difficulty in locating the structure of the Allowed Multifamily Residential Use, for the purpose of providing additional quality housing in the neighborhood, and the set-backs required are mitigated by the property site's location and shape, unlike many other nearby properties.