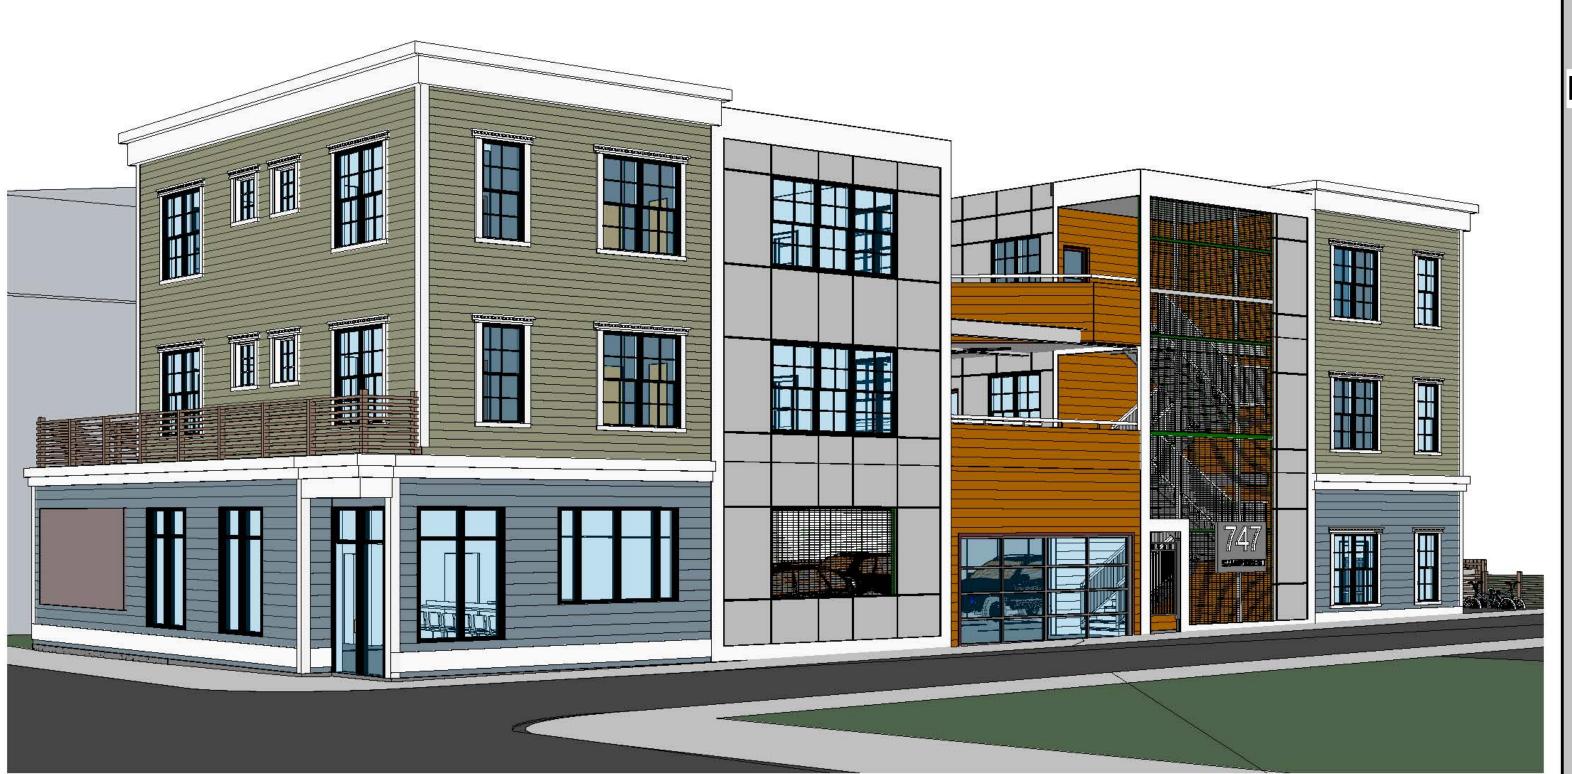

The substantial hardship is due to the unique location of the property site, which is located on the corner of Cambridge Street and Marion Street in the City's Wellington-Harrington neighborhood. Situated on an approximately 6,200 square foot lot, the existing building is a single story brick building which covers a majority of the Site and is located in two zoning

districts: the front 100 feet is located in the BA Zone (Business A) and the rear 24 feet is located in the C-1 Zone (Residence C-1). This irregularity has caused issues with siting the building in an appropriate manner on the property site without violating the setback requirements. The property location on the corner (as further illustrated in the project drawings and at the Board hearing) presents a practical difficulty in locating the structure of the Allowed Multifamily Residential Use, for the purpose of providing additional quality housing in the neighborhood, and the set-backs required are mitigated by the property site's location and shape, unlike many other nearby properties.

Describe where applicable, other occupancies on same lot, the size of adjacent buildings on same lot, and type of construction proposed, e.g.; wood frame, concrete, brick, steel, etc.

Wood Frame constructino. The ground floor of the front massing (along Cambridge St) will be commercial use for the Polish Club