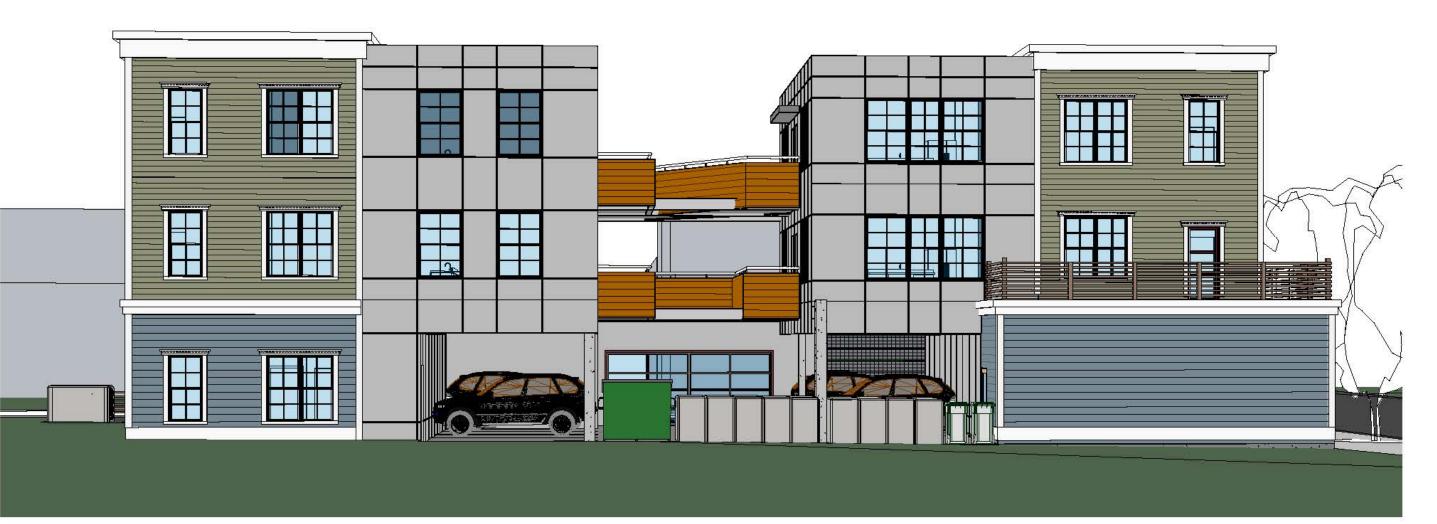

The substantial hardship is due to the unique location of the property site, which is located on the corner of Cambridge Street and Marion Street in the City's Wellington-Harrington neighborhood. Situated on an approximately 6,200 square foot lot, the existing building is a single story brick building which covers a majority of the Site and is located in two zoning

districts: the front 100 feet is located in the BA Zone (Business A) and the rear 24 feet is located in the C-1 Zone (Residence C-1). This irregularity has caused issues with siting the building in an appropriate manner on the property site without violating the setback requirements. The property location on the corner (as further illustrated in the project drawings and at the Board hearing) presents a practical difficulty in locating the structure of the Allowed Multifamily Residential Use, for the purpose of providing additional quality housing in the neighborhood, and the set-backs required are mitigated by the property site's location and shape, unlike many other nearby properties.

Additionally, the existing building currently encroaches onto the sidewalk at numerous points and the proposed project would greatly improve this existing condition by providing enhancements of pedestrian connectivity as it is carefully designed and planned as a transit and pedestrian focused development with upgraded connectivity and walkability.

Describe where applicable, other occupancies on same lot, the size of adjacent buildings on same lot, and type of construction proposed, e.g.; wood frame, concrete, brick, steel, etc.

Wood Frame constructino. The ground floor of the front massing (along Cambridge St) will be commercial use for the Polish Club