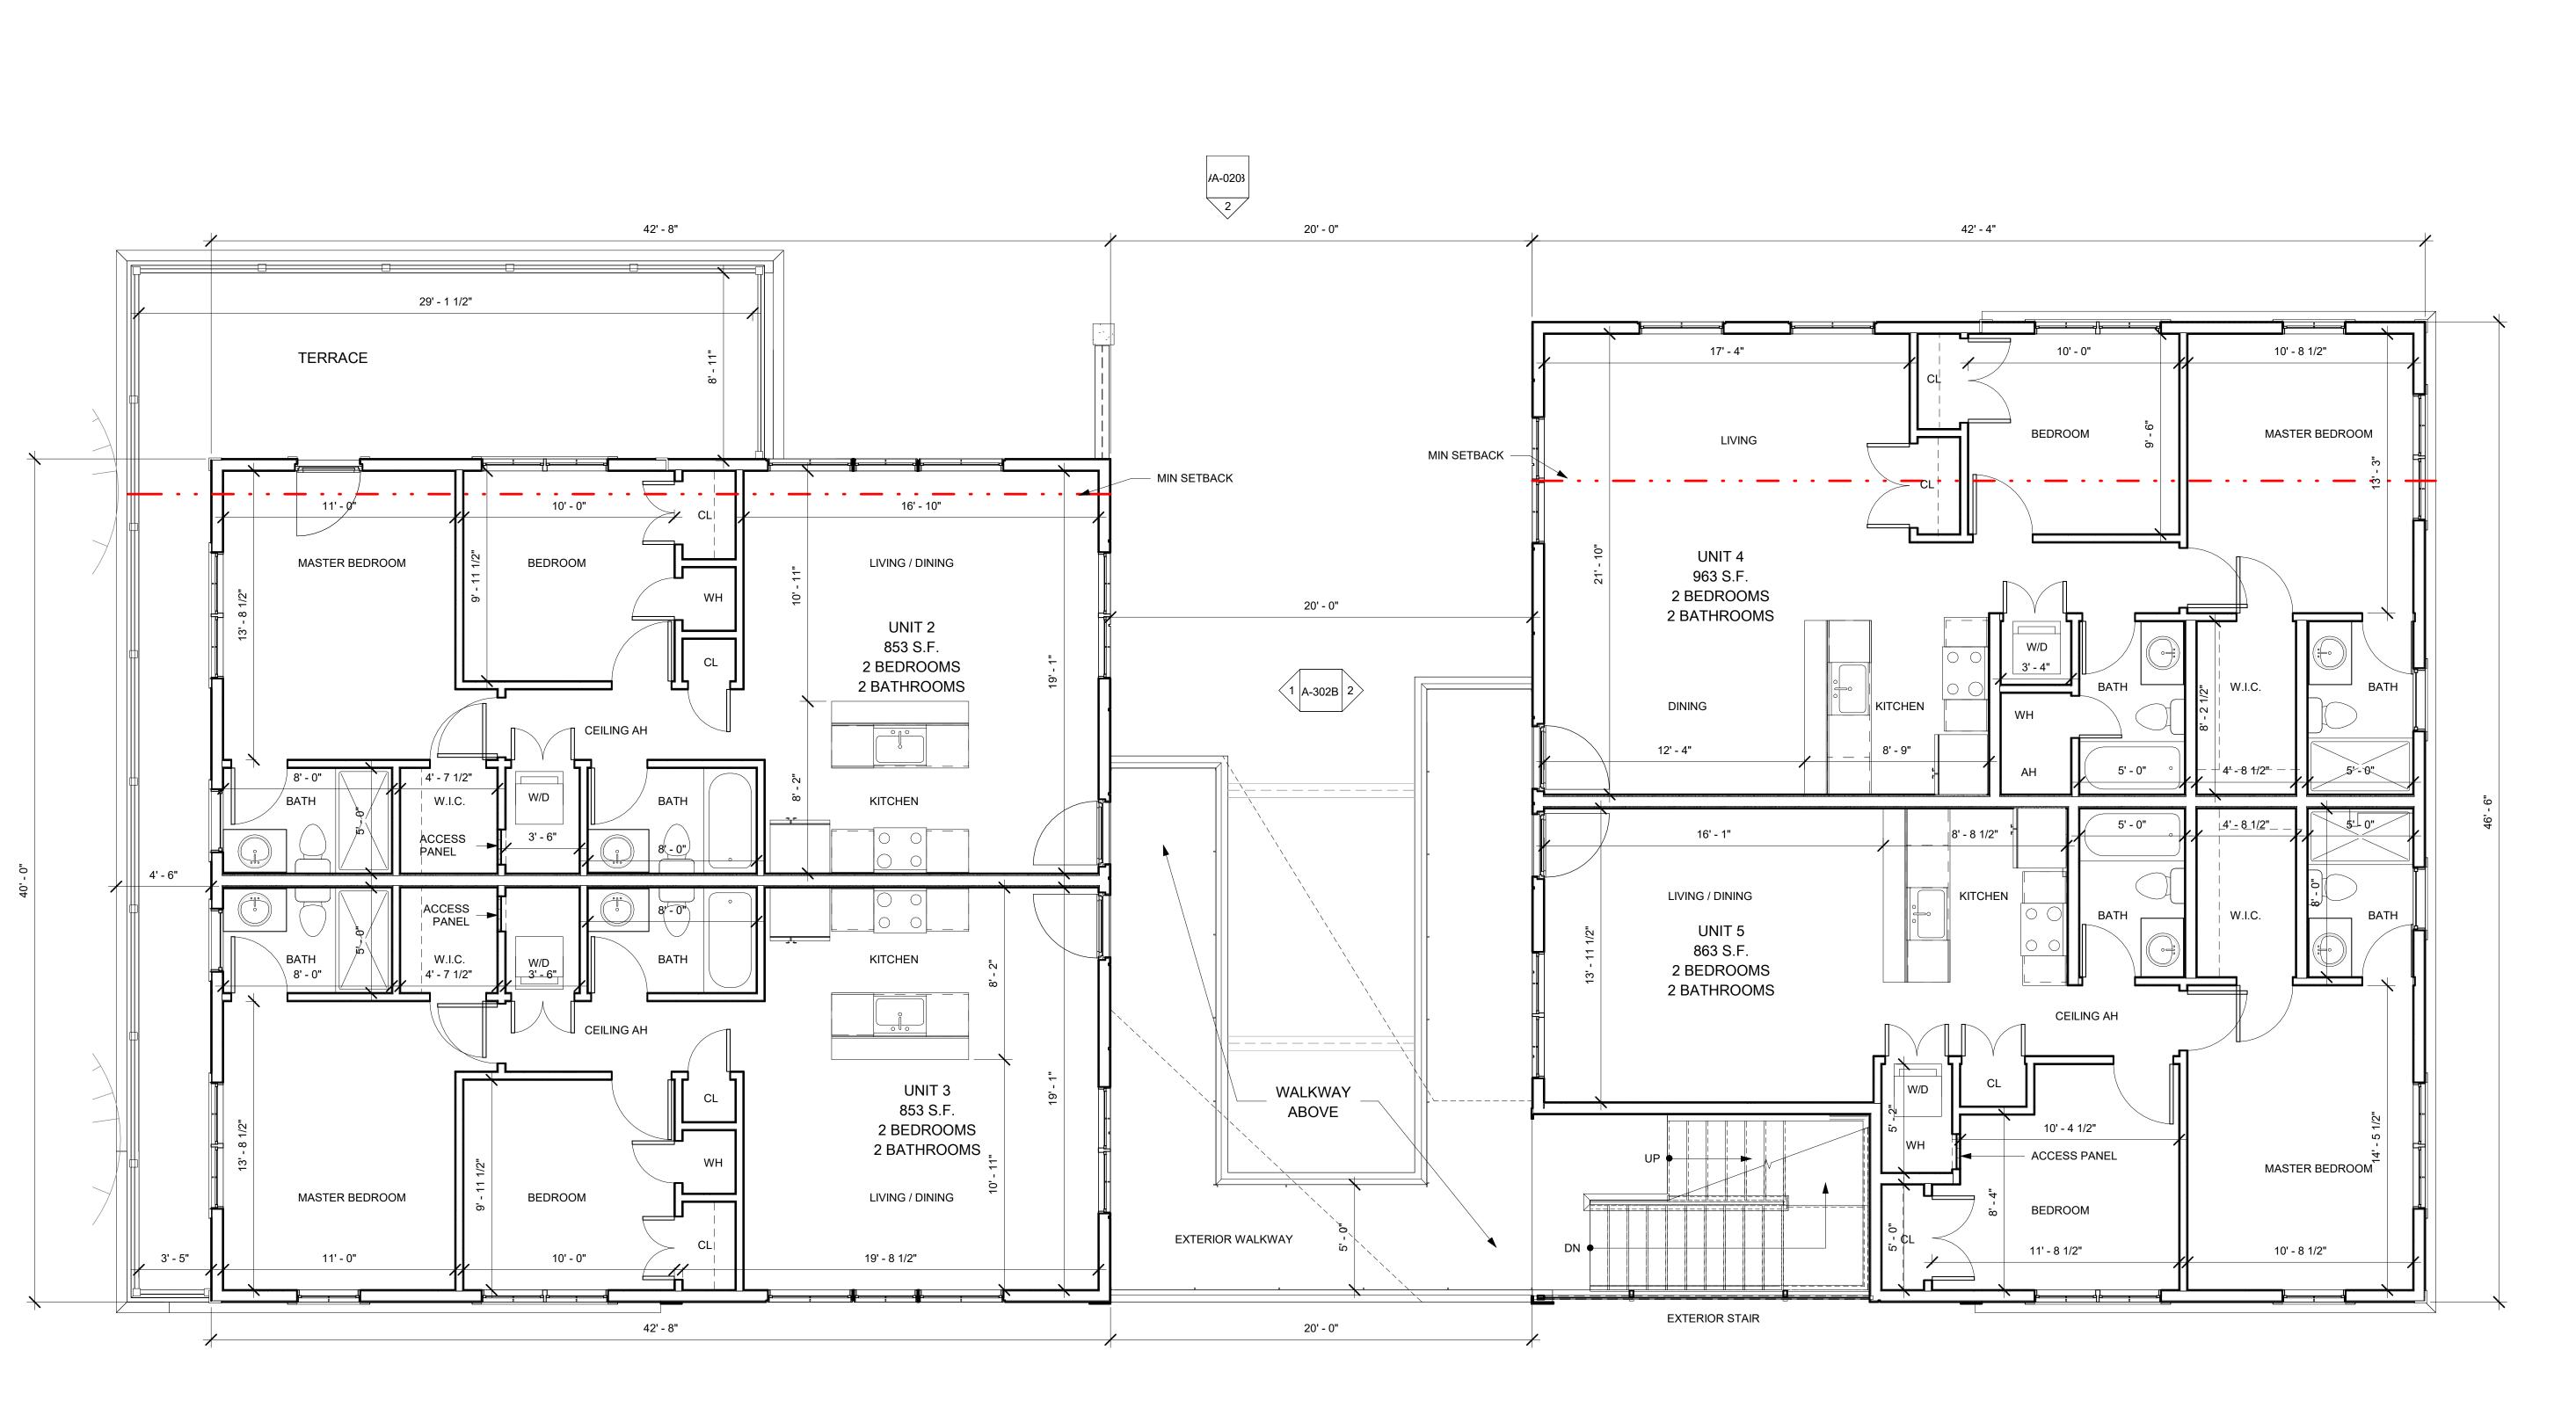

If the property site was located entirely within the BA Zone, then Section 5.28-1 Dwellings in Non-Residential Districts would be applicable. A dwelling in a Business A district is subject to the same dimensional requirements and other restrictions as a dwelling in a Residence C-2B district. Therefore, the maximum Floor Area Ratio ("FAR") would be increased to 1.75 and the project's proposed FAR of 1.84 would be only a slight deviation from the allowed maximum. This, coupled with the proposed new space for the Polish Club, provides the proponent's rationale for requiring an FAR variance from the Ordinance combined maximum of 1.375. The proponent is proposing to maintain the Polish Club use, an existing long-time use in the community as a fraternal organization, which causes certain difficulties in siting and sizing of the building development in order to provide adequate usable space and proper circulation. The proposed project allows for nine (9) new two-bedroom, two-bathroom units as development without displacement by providing new, modernized space for the Polish Club use.

# 2) Relief may be granted without nullifying or substantially derogating from the intent or purpose of this Ordinance for the following reasons:

Relief may be granted without nullifying or substantially derogating from the intent or purpose of the Ordinance in regards to the Appellant's project because its proposed uses are Allowed under the Ordinance and the project's required dimensional relief is mitigated by its location in two (2) different zoning districts despite being only a 6,200 total square foot property. Additionally, as detailed above, if the site was located entirely within the BA Zone, then the maximum FAR would be 1.75 and the project's proposed FAR of 1.84 would be only a slight deviation from the allowed maximum, mostly in order to provide the proposed new space for the Polish Club. The project's required relief for Front Yard Setback and Side Yard Setback are also di minimus in nature as the existing building currently encroaches onto the sidewalk at numerous points and the proposed project would improve this existing condition. The proposed right Side Yard Setback is 15'8", in excess of the required 10'8.5" right Side Yard Setback calculation, while the Front Yard Setbacks at both Cambridge Street and Marion Street (as it is a corner lot) are mitigated by the fact that these setbacks are consistent with the existing street line conformity on a busy commercial street with no material impact on any direct abutters.