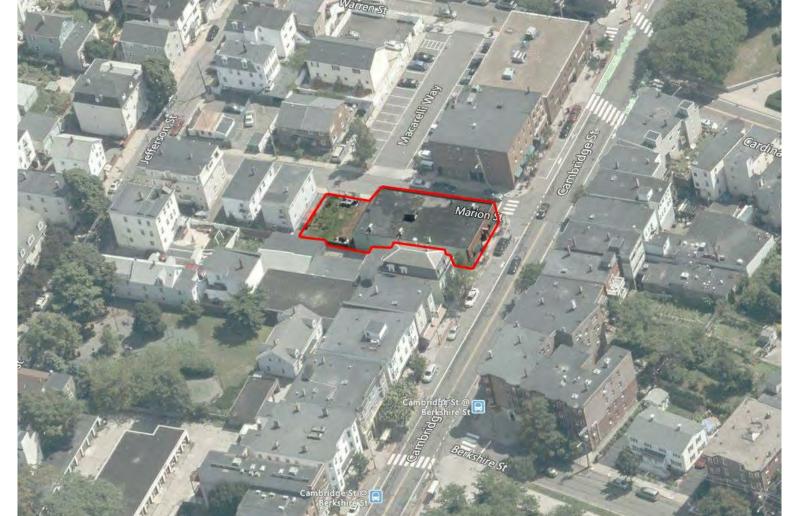

The substantial hardship is due to the unique location of the property site, which is located on the corner of Cambridge Street and Marion Street in the City's Wellington-Harrington neighborhood. Situated on an approximately 6,200 square foot lot, the existing building is a single story brick building which covers a majority of the Site and is located in two zoning

districts: the front 100 feet is located in the BA Zone (Business A) and the rear 24 feet is located in the C-1 Zone (Residence C-1). This irregularity has caused issues with siting the building in an appropriate manner on the property site without violating the setback requirements. The property location on the corner (as further illustrated in the project drawings and at the Board hearing) presents a practical difficulty in locating the structure of the Allowed Multifamily Residential Use, for the purpose of providing additional quality housing in the neighborhood, and the set-backs required are mitigated by the property site's location and shape, unlike many other nearby properties.