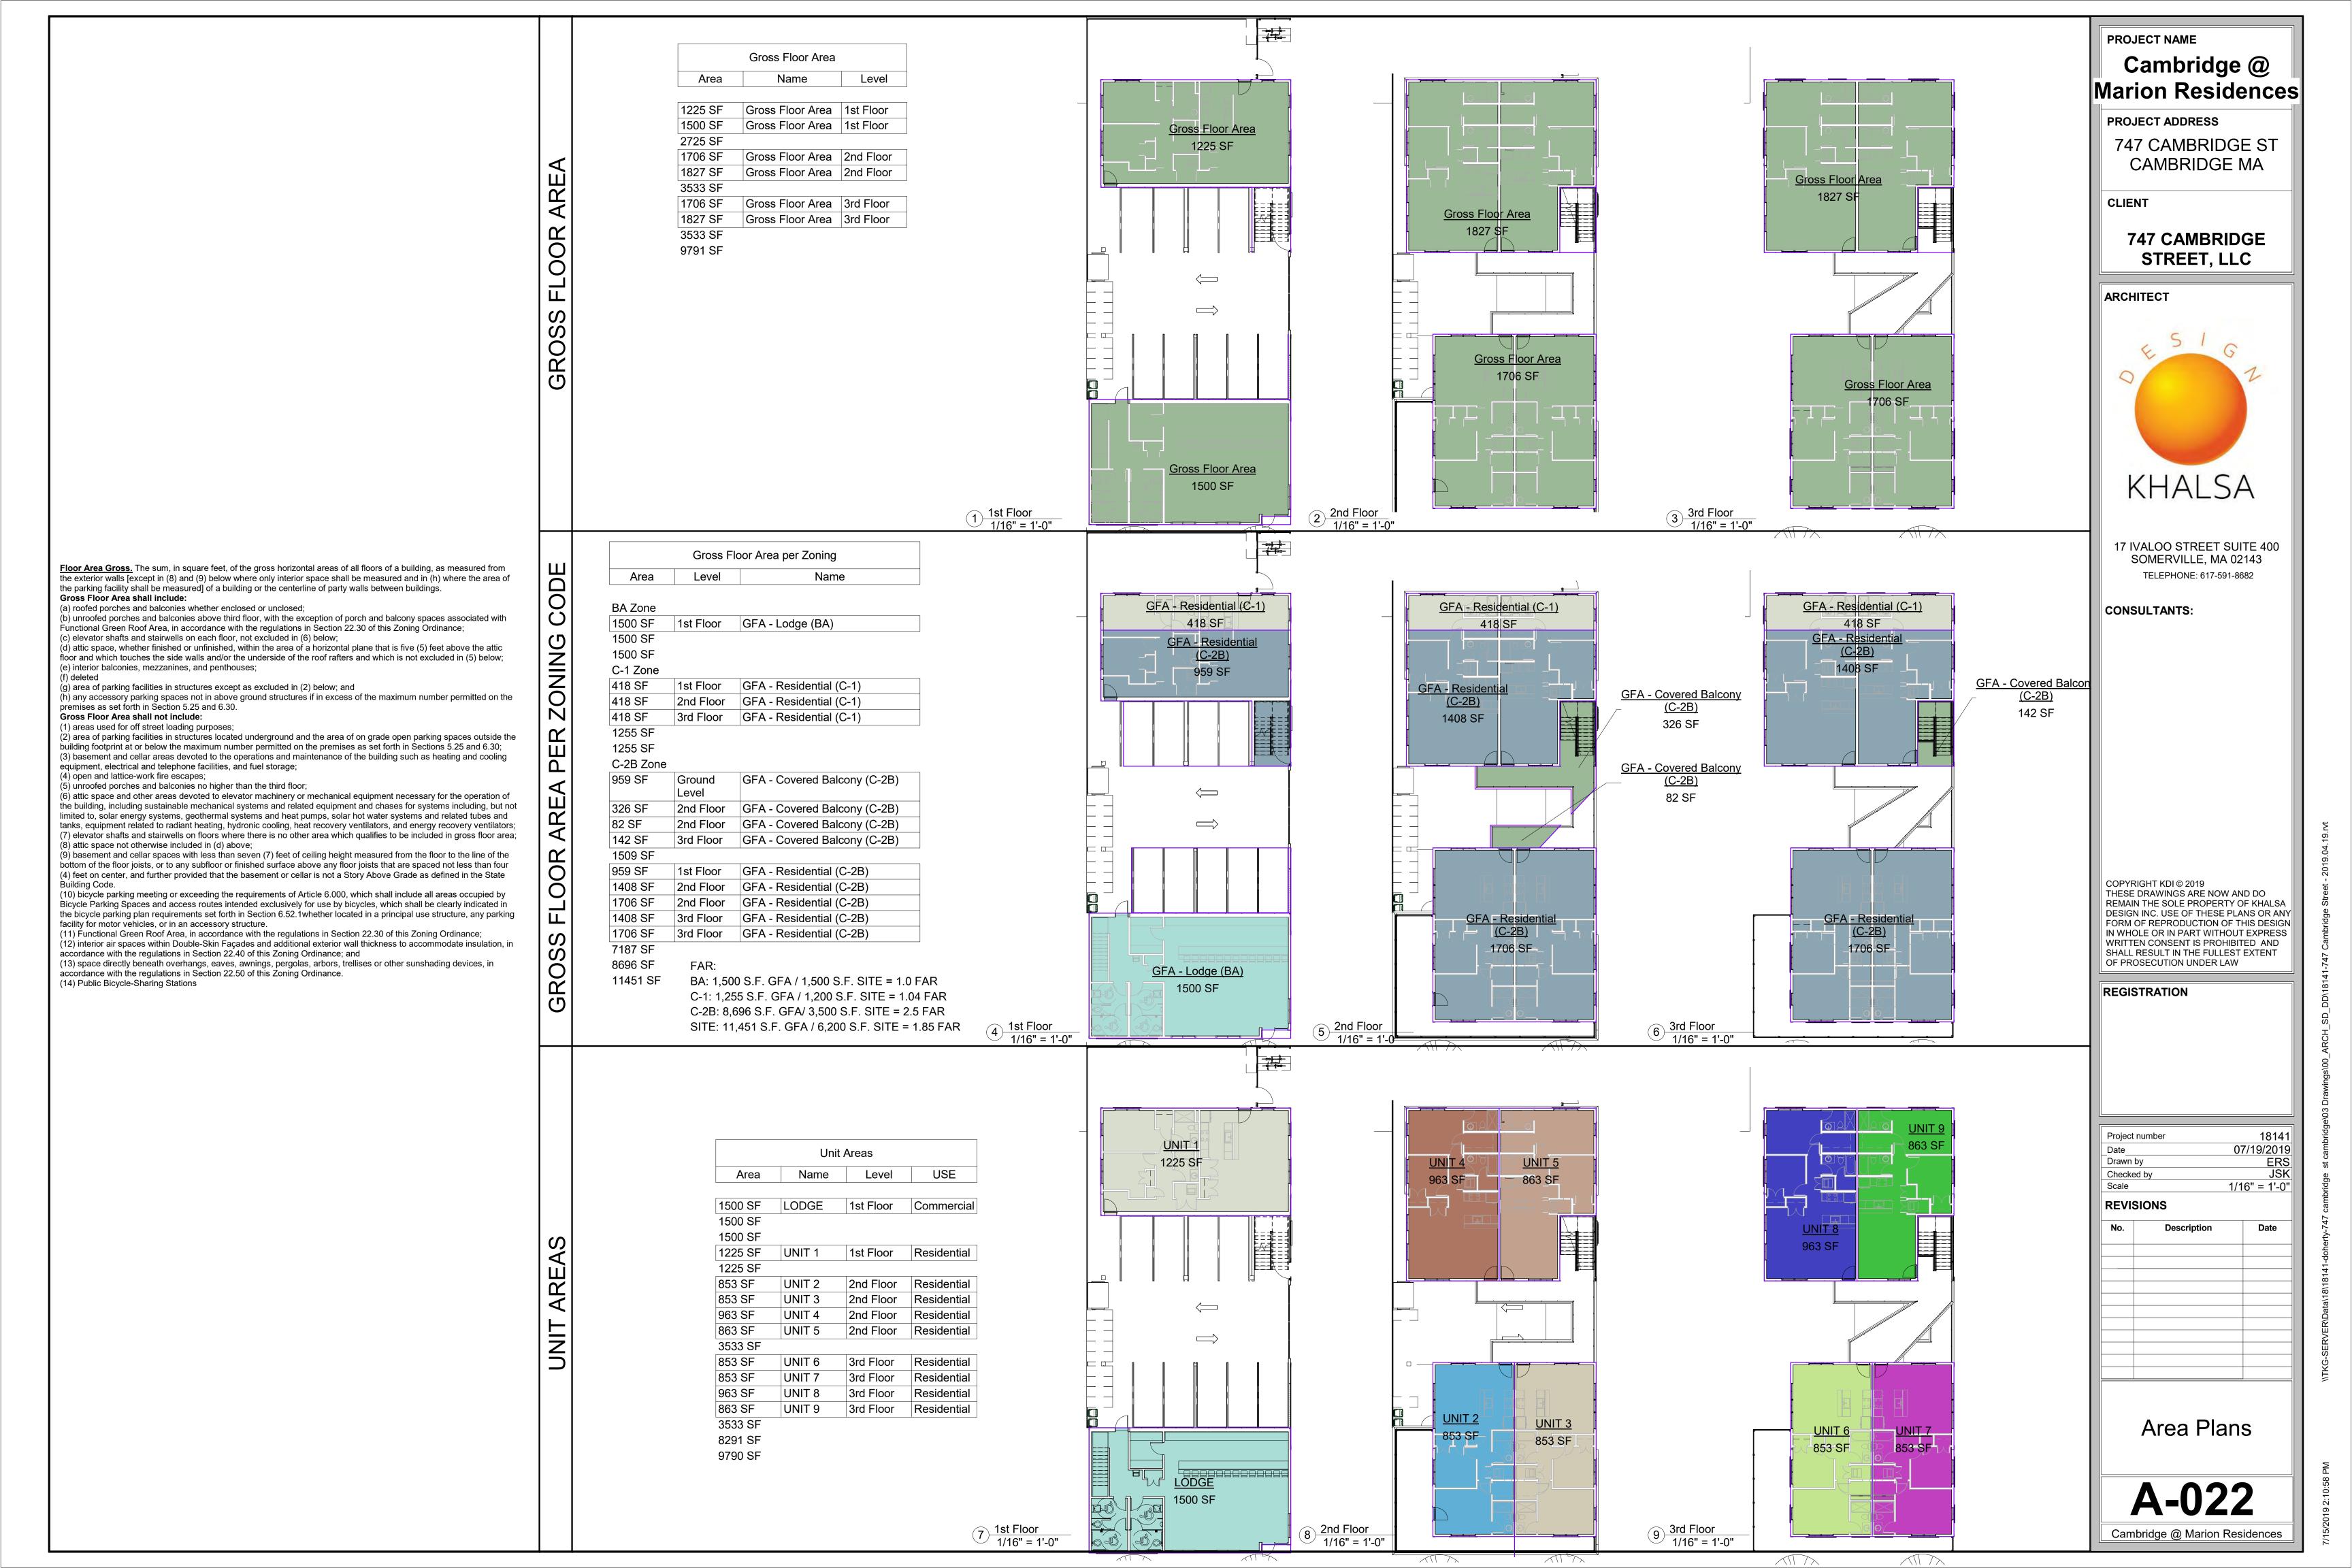

#### DIMENSIONAL INFORMATION

| APPLICANT: 747 Ca                   | mbridge Street,<br>———— | LLC                              | PRESENT USE/OCCUPANCY                                | Fraternal Org                                  | anization         |
|-------------------------------------|-------------------------|----------------------------------|------------------------------------------------------|------------------------------------------------|-------------------|
| LOCATION: 747 Cam                   | bridge Street           |                                  | zone: Front                                          | 100 Feet BA; R                                 | ear 24 Feet C-1   |
| PHONE: (978) 360-9                  | 558                     | REQUESTED USE                    | /OCCUPANCY: Mixed-U                                  | se Residential/                                | Commercial        |
|                                     |                         | EXISTING<br>CONDITIONS           | REQUESTED CONDITIONS                                 | ORDINANCE<br>REQUIREMENTS <sup>1</sup>         |                   |
| TOTAL GROSS FLOOR A                 | REA:                    | 4,080 SF                         | 11,451 SF                                            | 8,525 SF                                       | (max.)            |
| LOT AREA:                           |                         | 6,200 SF                         | 6,200 SF                                             | 5,000 SF                                       | (min.)            |
| RATIO OF GROSS FLOOR                | R AREA                  | 0.66                             | 1.84 1                                               | .375 (combined                                 | <b>)</b> (max.)   |
| LOT AREA FOR EACH DO                | WELLING UNIT:           | N/A                              | 9 D/U                                                | 9.1 D/U                                        | (min.)            |
| SIZE OF LOT:                        | WIDTH                   | 50'                              | 50'                                                  | 50'                                            | (min.)            |
|                                     | DEPTH                   | 124'                             | 124'                                                 | N/A                                            |                   |
| Setbacks in                         |                         | OVER (MARION)<br>/ER (CAMBRIDGE) | MARION: 0'<br>. CAM <u>BRIDGE: 0'@ BA, 4</u> .5' @ R | 0' FOR BA / 10' FO                             | RR<br>(min.)      |
| Feet:                               | REAR                    | N/A Corner Lot                   |                                                      | N/A Corner Lot                                 | (min.)            |
|                                     | LEFT SIDE               | 2.7'                             | 10' @ FRONT MASSING 11. 3.5' @ REAR MASSING 11'      | 7' @ FRONT MASSIN<br><del>@ REAR MASSING</del> | IG<br>(min.)      |
|                                     | RIGHT SIDE              | 39.6'                            | 15'                                                  | 10.71'                                         | (min.)            |
| SIZE OF BLDG.:                      | HEIGHT                  | 12'                              | 35'                                                  | 45'                                            | _(max.)           |
|                                     | LENGTH                  | 85.7'                            | 109'                                                 | N/A                                            |                   |
|                                     | WIDTH                   | 48.2'                            | VARIES                                               | N/A                                            |                   |
| RATIO OF USABLE OPENTO LOT AREA: 3) | N SPACE                 | 2004                             | 46.5'-49.5'                                          |                                                |                   |
| 10 101 111111111 /                  |                         | 32%                              | 19.7%                                                | 14% combined                                   | _(min.)           |
| NO. OF DWELLING UNIT                | rs:                     | 0                                | 9                                                    | 9.1                                            | _(max.)           |
| NO. OF PARKING SPACE                | ES:                     | 0                                | 9                                                    | 27(min                                         | n./max)           |
| NO. OF LOADING AREAS                | <u>3</u> :              | N/A                              | N/A                                                  | N/A                                            | (min.)            |
| DISTANCE TO NEAREST<br>ON SAME LOT: | BLDG.                   | N/A                              | N/A                                                  | N/A                                            | (min.)            |
| on same lot, and steel, etc.        | type of const           | ruction propo                    | n same lot, the size of sed, e.g.; wood fram         | ne, concrete,                                  | ildings<br>brick, |
|                                     |                         |                                  |                                                      |                                                |                   |

<sup>1.</sup> SEE CAMBRIDGE ZONING ORDINANCE ARTICLE 5.000, SECTION 5.30 (DISTRICT OF DIMENSIONAL REGULATIONS).

REGULATIONS).

2. TOTAL GROSS FLOOR AREA (INCLUDING BASEMENT 7'-0" IN HEIGHT AND ATTIC AREAS GREATER THAN 5') DIVIDED BY LOT AREA.

3. OPEN SPACE SHALL NOT INCLUDE PARKING AREAS, WALKWAYS OR DRIVEWAYS AND SHALL HAVE A

MINIMUM DIMENSION OF 15'.