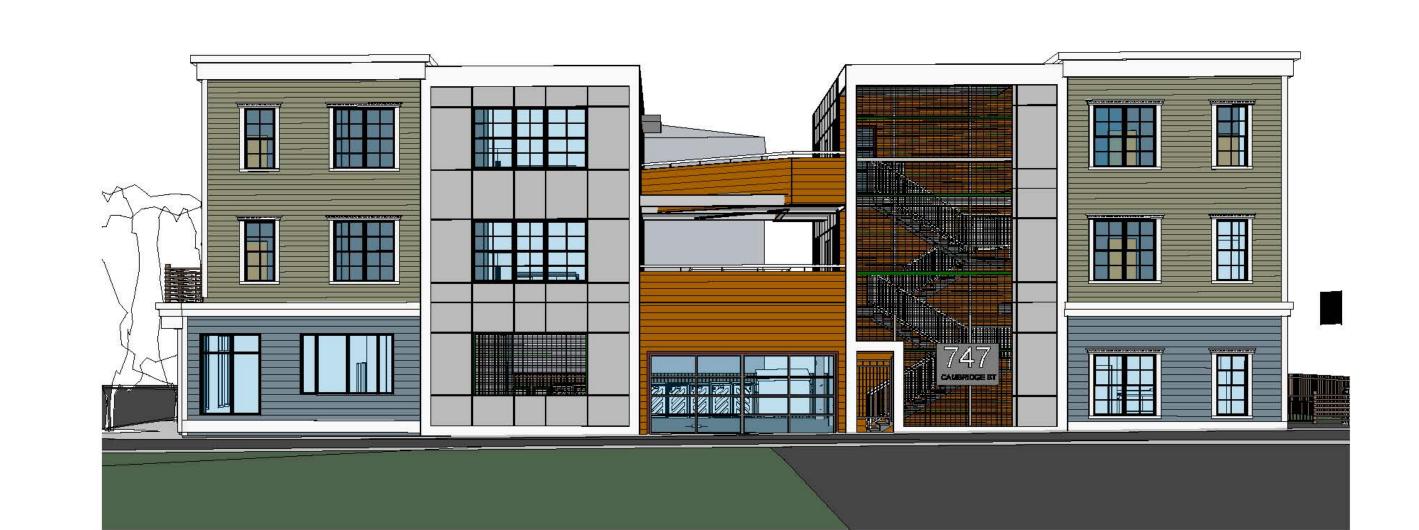

The substantial hardship is due to the unique location of the property site, which is located on the corner of Cambridge Street and Marion Street in the City's Wellington-Harrington neighborhood. Situated on an approximately 6,200 square foot lot, the existing building is a single story brick building which covers a majority of the Site and is located in two zoning

districts: the front 100 feet is located in the BA Zone (Business A) and the rear 24 feet is located in the C-1 Zone (Residence C-1). This irregularity has caused issues with siting the building in an appropriate manner on the property site without violating the setback requirements. The property location on the corner (as further illustrated in the project drawings and at the Board hearing) presents a practical difficulty in locating the structure of the Allowed Multifamily Residential Use, for the purpose of providing additional quality housing in the neighborhood, and the set-backs required are mitigated by the property site's location and shape, unlike many other nearby properties.

Describe where applicable, other occupancies on same lot, the size of adjacent buildings on same lot, and type of construction proposed, e.g.; wood frame, concrete, brick, steel, etc.

Wood Frame constructino. The ground floor of the front massing (along Cambridge St) will be commercial use for the Polish Club