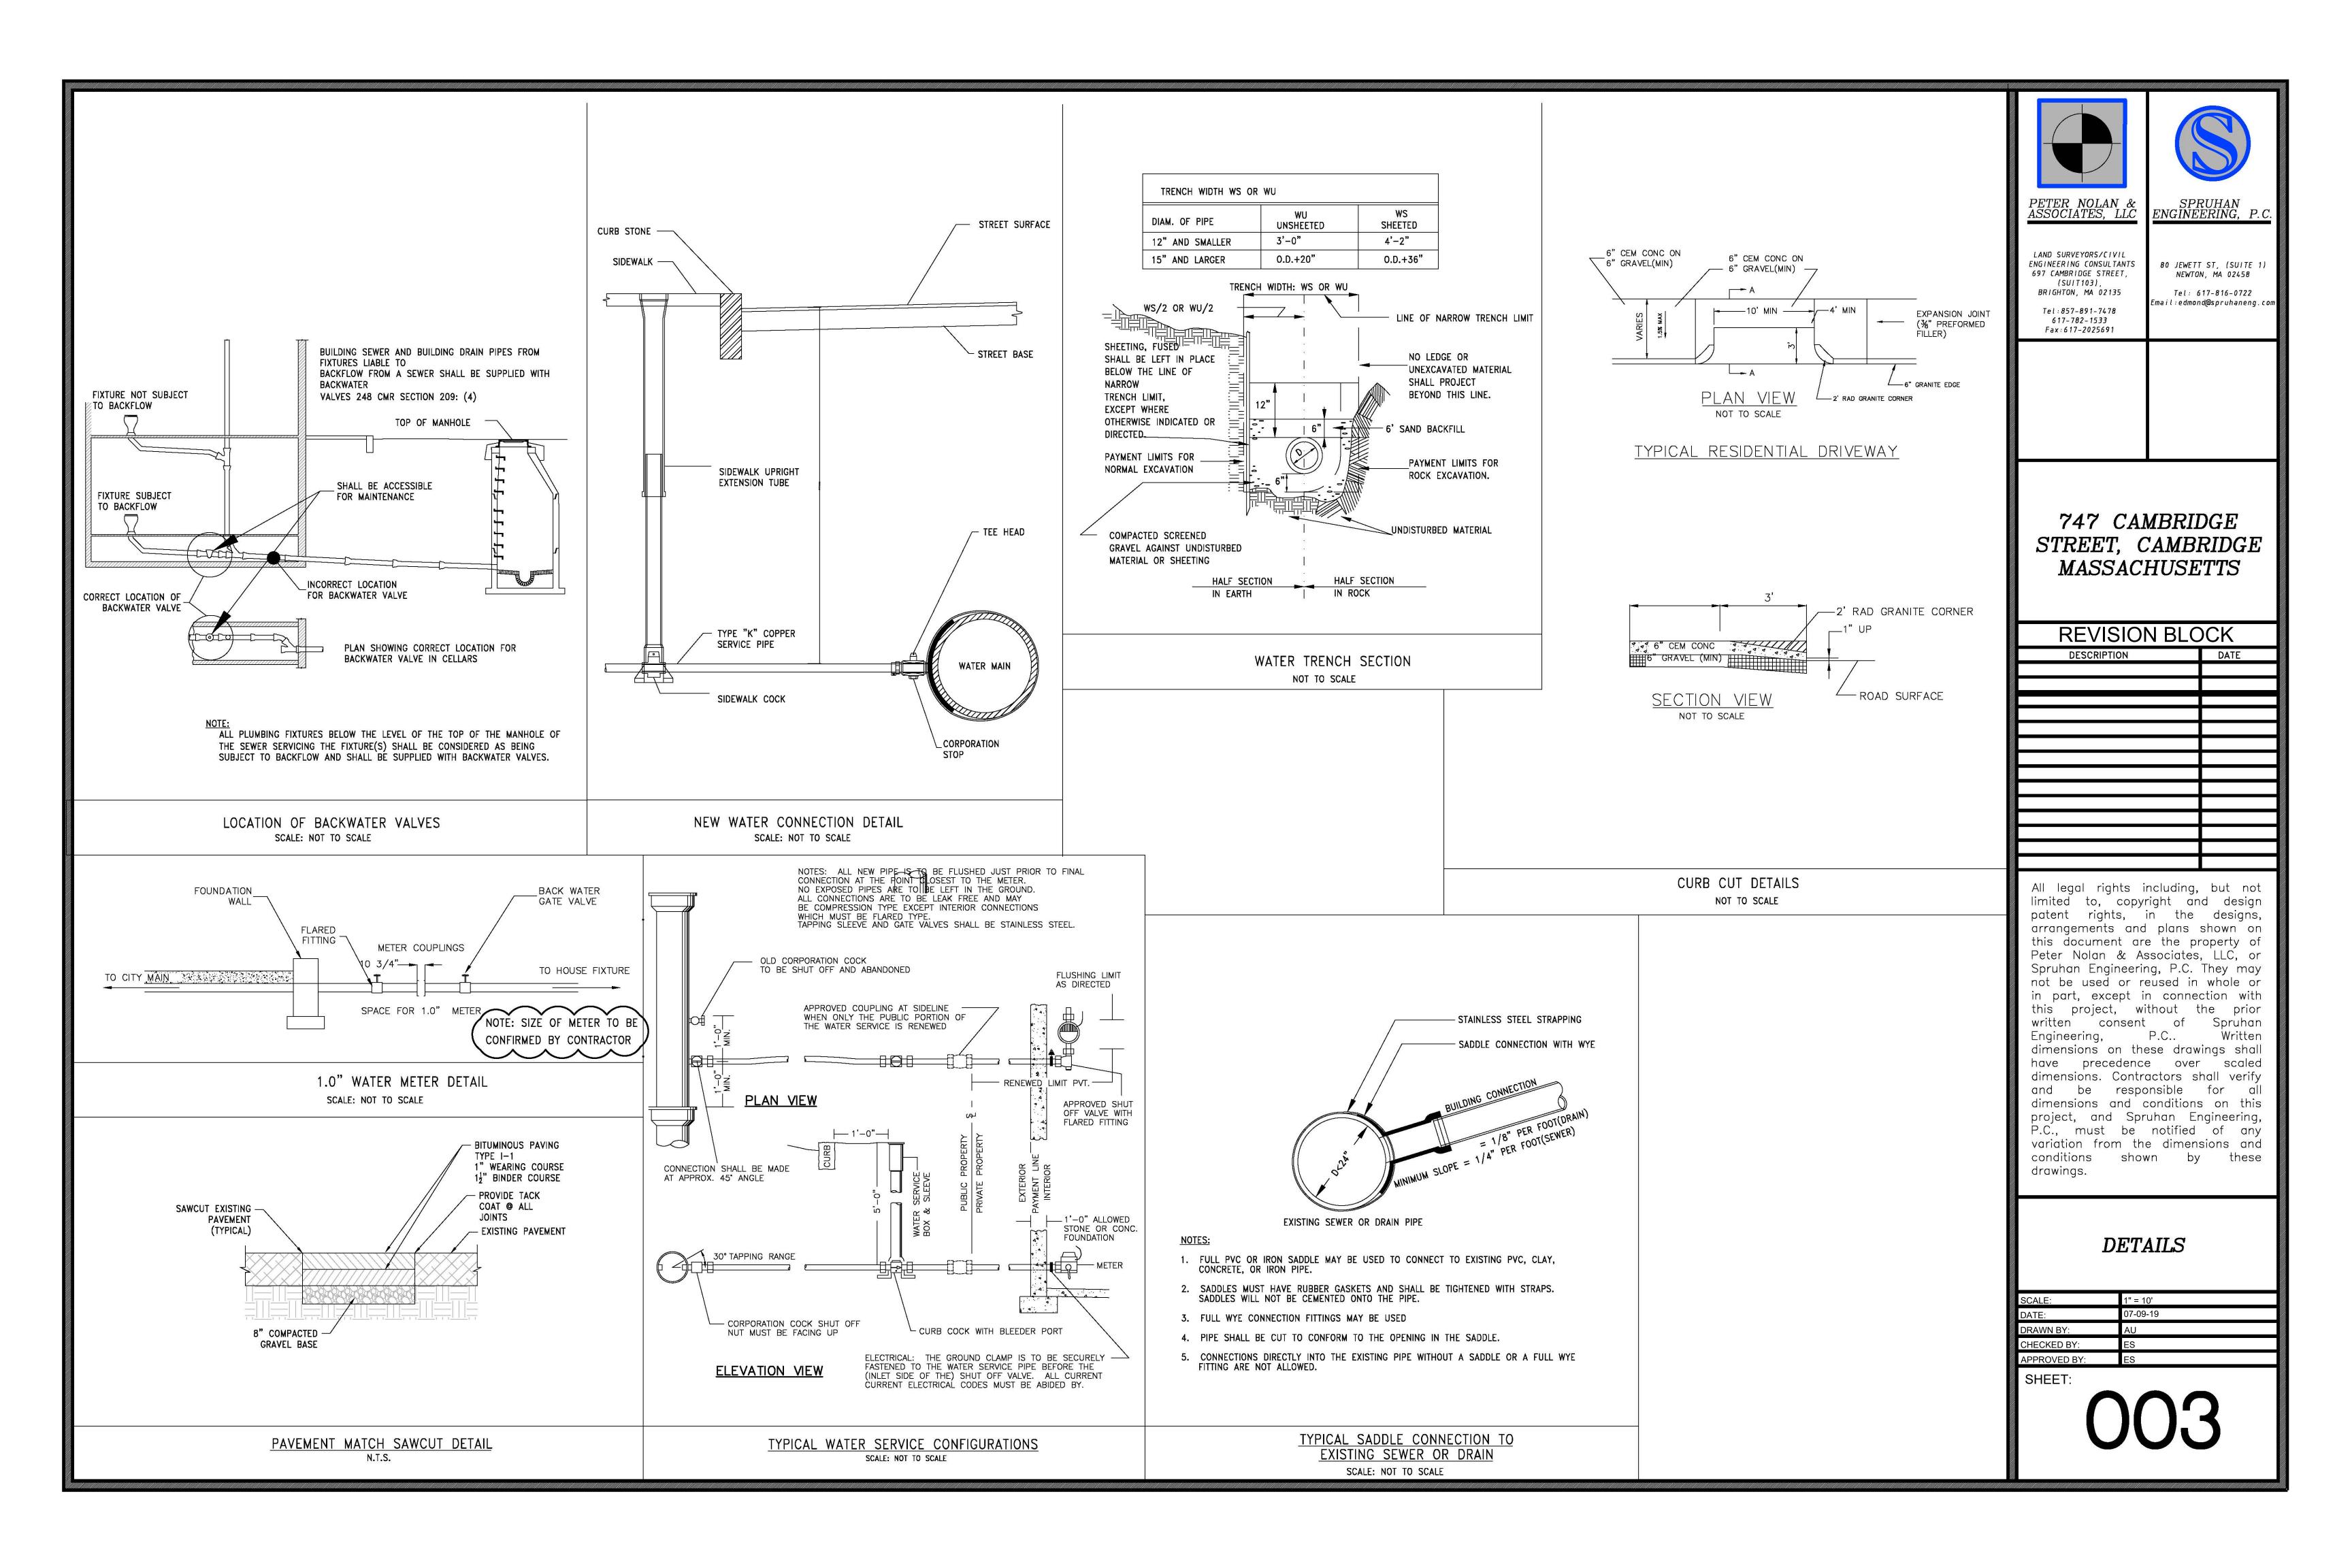

arrangements and plans shown on this document are the property of Peter Nolan & Associates, LLC, or Spruhan Engineering, P.C. They may not be used or reused in whole or in part, except in connection with this project, without the prior written consent of Spruhan dimensions on these drawings shall have precedence over dimensions. Contractors shall verify and be responsible for dimensions and conditions on this project, and Spruhan Engineering, P.C., must be notified of any variation from the dimensions and conditions shown by these drawings.

CIVIL PLAN

|     | SCALE:       | 1" = 10' |
|-----|--------------|----------|
|     | DATE:        | 07-09-19 |
|     | DRAWN BY:    | AU       |
|     | CHECKED BY:  | ES       |
|     | APPROVED BY: | ES       |
| - 4 |              |          |



#### ACCEPTABLE FILL MATERIALS: STORMTECH SC-740 CHAMBER SYSTEMS

|   | MATERIAL LOCATION                                                                                                                                                                                         | DESCRIPTION                                                                                                                                          | AASHTO MATERIAL<br>CLASSIFICATIONS                                                                                                        | COMPACTION / DENSITY REQUIREMENT