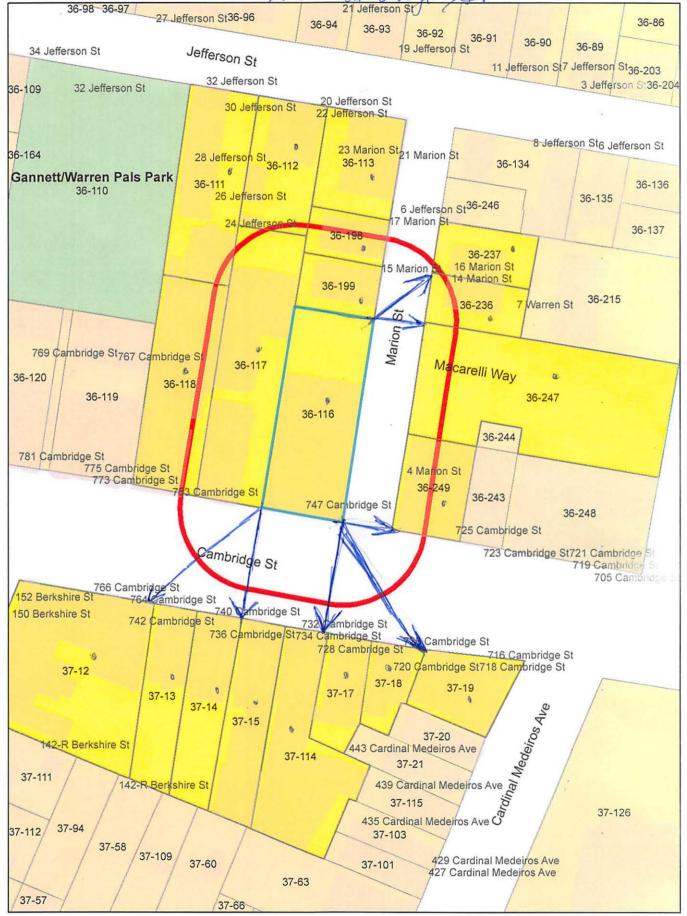

The substantial hardship is due to the unique location of the property site, which is located on the corner of Cambridge Street and Marion Street in the City's Wellington-Harrington neighborhood. Situated on an approximately 6,200 square foot lot, the existing building is a single story brick building which covers a majority of the Site and is located in two zoning

districts: the front 100 feet is located in the BA Zone (Business A) and the rear 24 feet is located in the C-1 Zone (Residence C-1). This irregularity has caused issues with siting the building in an appropriate manner on the property site without violating the setback requirements. The property location on the corner (as further illustrated in the project drawings and at the Board hearing) presents a practical difficulty in locating the structure of the Allowed Multifamily Residential Use, for the purpose of providing additional quality housing in the neighborhood, and the set-backs required are mitigated by the property site's location and shape, unlike many other nearby properties.