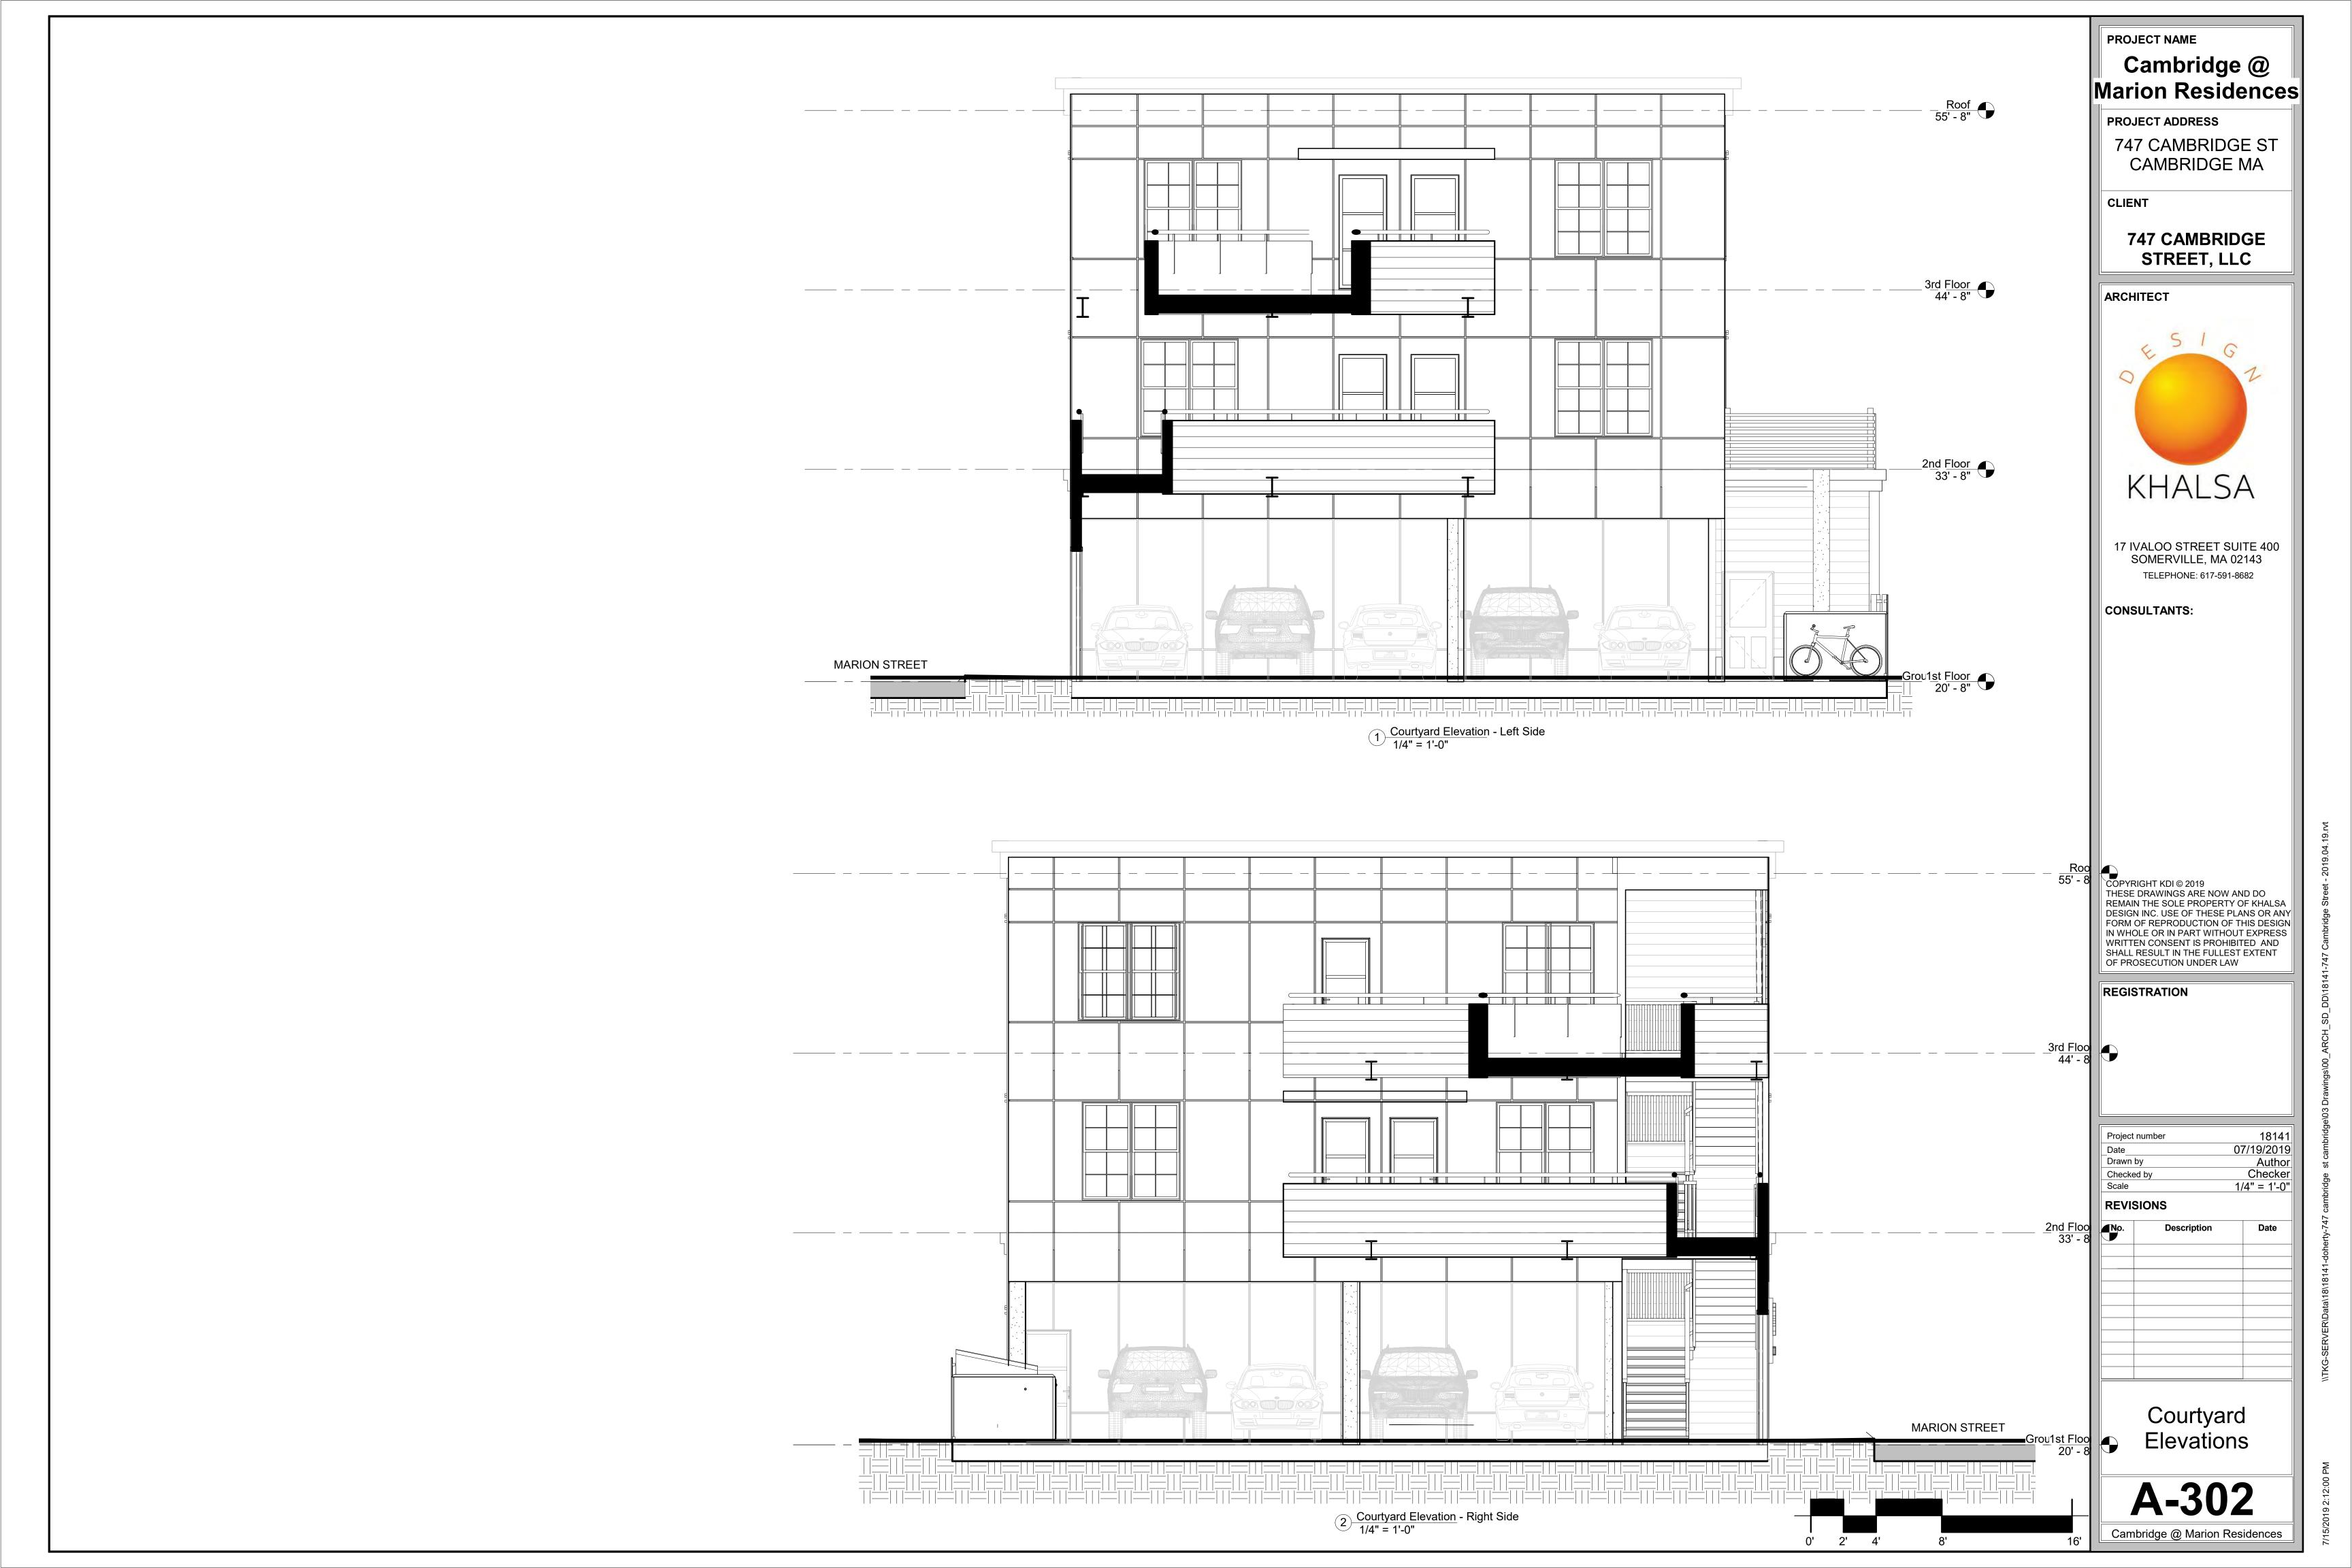

Finally, while the proposed project does require zoning relief for both the parking space size allocation and the parking amount, it does provide a one-to-one parking ratio for the residential units and the existing condition for the Polish Club does not provide any on-site parking allotment for patrons. As further mitigation of the on-site parking programming deficiency caused primarily by the lack of parking for the Polish Club Use, the property is located an easy walk directly down Cambridge Street at approximately 0.6 miles from the Lechmere MBTA Green Line Station and MBTA Bus Station providing access to downtown Boston and beyond via the B, C, D, and E train lines and the 69, 80, 87 and 88 buses. It is also located directly across the street from a large public parking lot at the corner of Marion Street and Macarelli Way which provides over 30 public parking spaces available for use by visitors and Polish Club patrons. Lastly, the proposed project provides 10 long term bicycle parking locker spaces and two (2) short term spaces in compliance with the Ordinance.