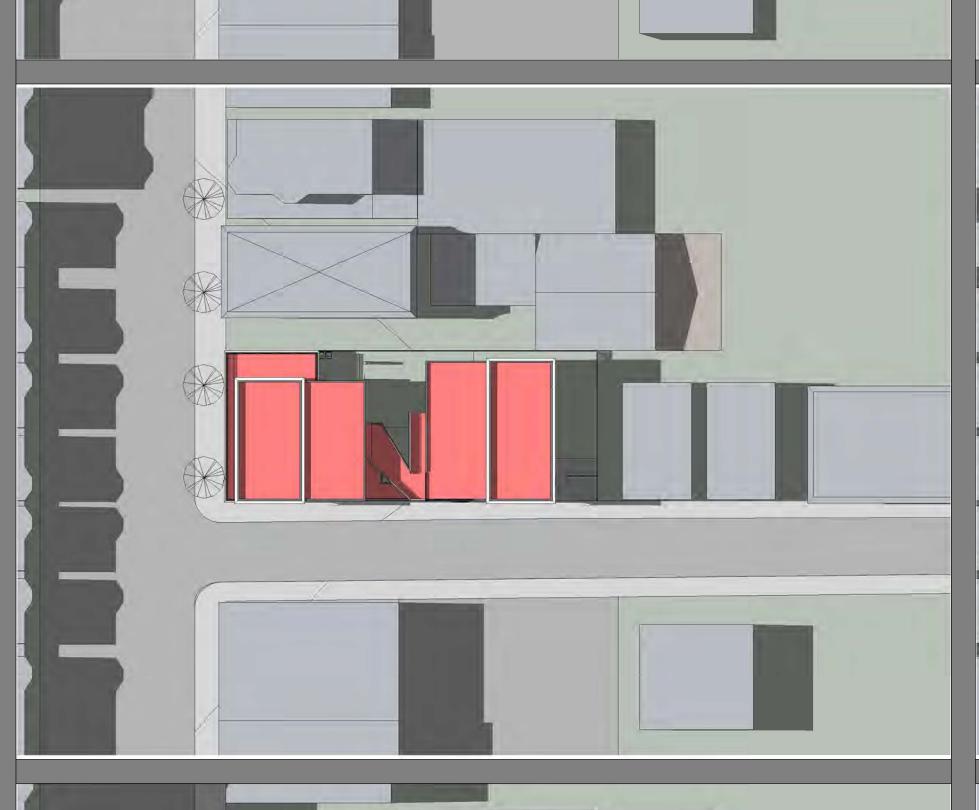

The substantial hardship is due to the unique location of the property site, which is located on the corner of Cambridge Street and Marion Street in the City's Wellington-Harrington neighborhood. Situated on an approximately 6,200 square foot lot, the existing building is a single story brick building which covers a majority of the Site and is located in two zoning

districts: the front 100 feet is located in the BA Zone (Business A) and the rear 24 feet is located in the C-1 Zone (Residence C-1). This irregularity has caused issues with siting the building in an appropriate manner on the property site without violating the setback requirements. The property location on the corner (as further illustrated in the project drawings and at the Board hearing) presents a practical difficulty in locating the structure of the Allowed Multifamily Residential Use, for the purpose of providing additional quality housing in the neighborhood, and the set-backs required are mitigated by the property site's location and shape, unlike many other nearby properties.

Additionally, the existing building currently encroaches onto the sidewalk at numerous points and the proposed project would greatly improve this existing condition by providing enhancements of pedestrian connectivity as it is carefully designed and planned as a transit and pedestrian focused development with upgraded connectivity and walkability.