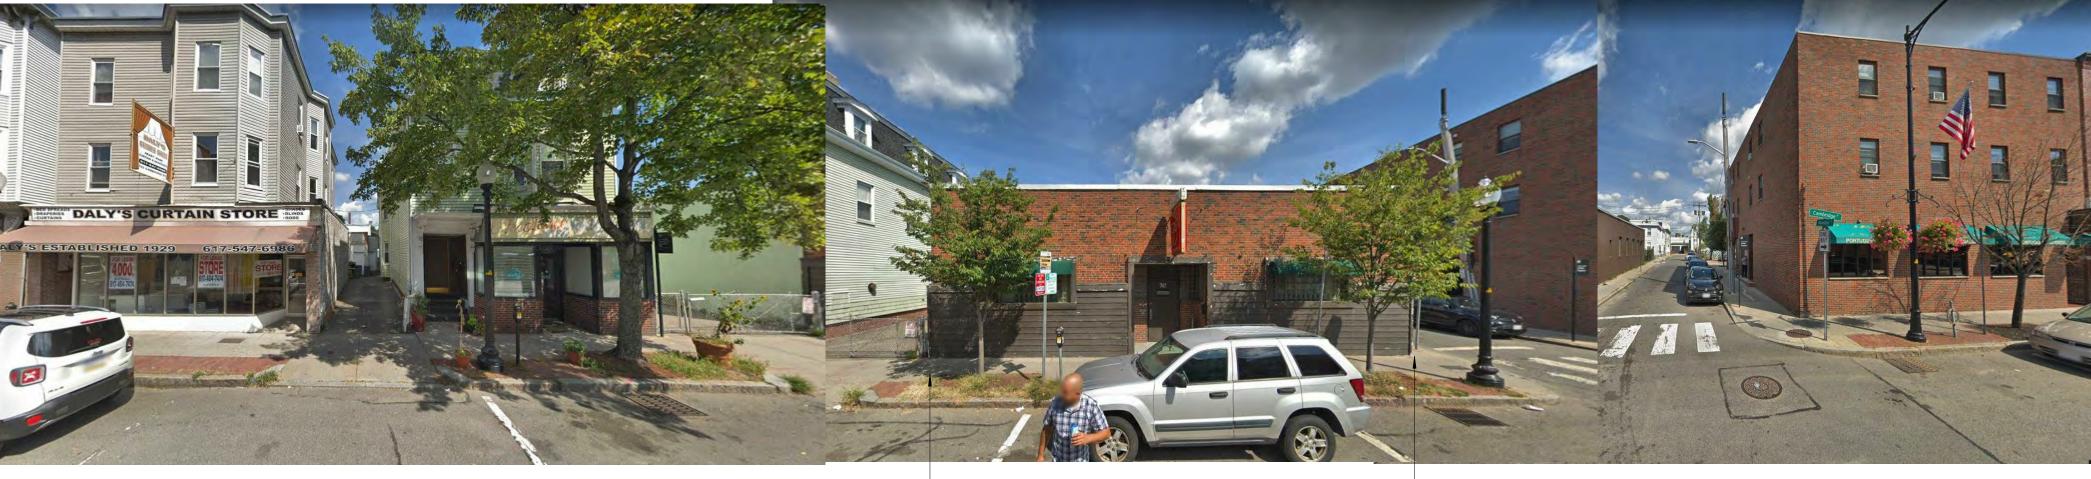

A) A literal enforcement of the provisions of this Ordinance would involve a substantial hardship, financial or otherwise, to the petitioner or appellant for the following reasons:

A literal enforcement of the provisions of the Ordinance would involve a substantial financial and architectural hardship to the Appellant. Underutilized for many years as a single-story citizens club in a squat, unappealing brick building, the property site is ideal for infill improvement and revitalization, and for certain enhancements of pedestrian connectivity to the nearby, vibrant business districts and public transportation nodes. In response to the existing conditions, the proposal has been carefully designed and planned as a transit and pedestrian focused development with upgraded connectivity and walkability.

The substantial hardship is due to the unique location of the property site, which is located on the corner of Cambridge Street and Marion Street in the City's Wellington-Harrington neighborhood. Situated on an approximately 6,200 square foot lot, the existing building is a single story brick building which covers a majority of the Site and is located in two zoning