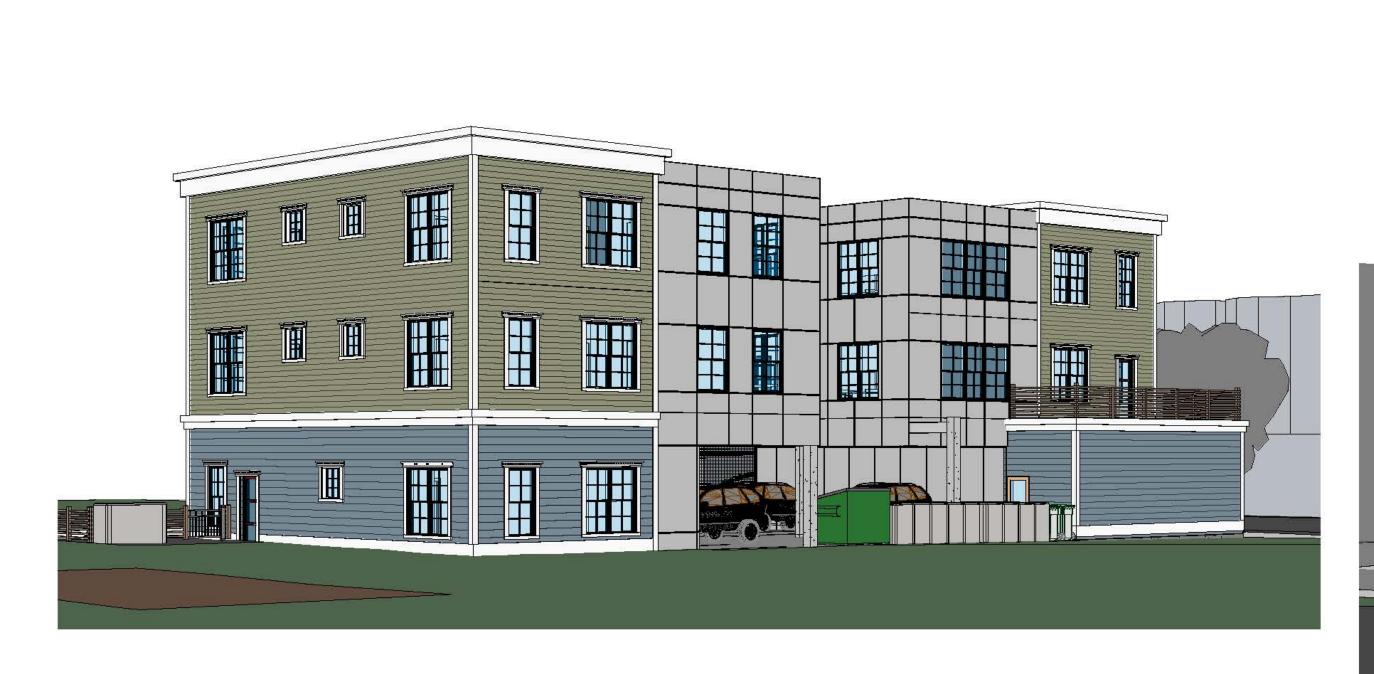

The substantial hardship is due to the unique location of the property site, which is located on the corner of Cambridge Street and Marion Street in the City's Wellington-Harrington neighborhood. Situated on an approximately 6,200 square foot lot, the existing building is a single story brick building which covers a majority of the Site and is located in two zoning

districts: the front 100 feet is located in the BA Zone (Business A) and the rear 24 feet is located in the C-1 Zone (Residence C-1). This irregularity has caused issues with siting the building in an appropriate manner on the property site without violating the setback requirements. The property location on the corner (as further illustrated in the project drawings and at the Board hearing) presents a practical difficulty in locating the structure of the Allowed Multifamily Residential Use, for the purpose of providing additional quality housing in the neighborhood, and the set-backs required are mitigated by the property site's location and shape, unlike many other nearby properties.

Describe where applicable, other occupancies on same lot, the size of adjacent buildings on same lot, and type of construction proposed, e.g.; wood frame, concrete, brick, steel, etc.

Wood Frame constructino. The ground floor of the front massing (along Cambridge St) will be commercial use for the Polish Club