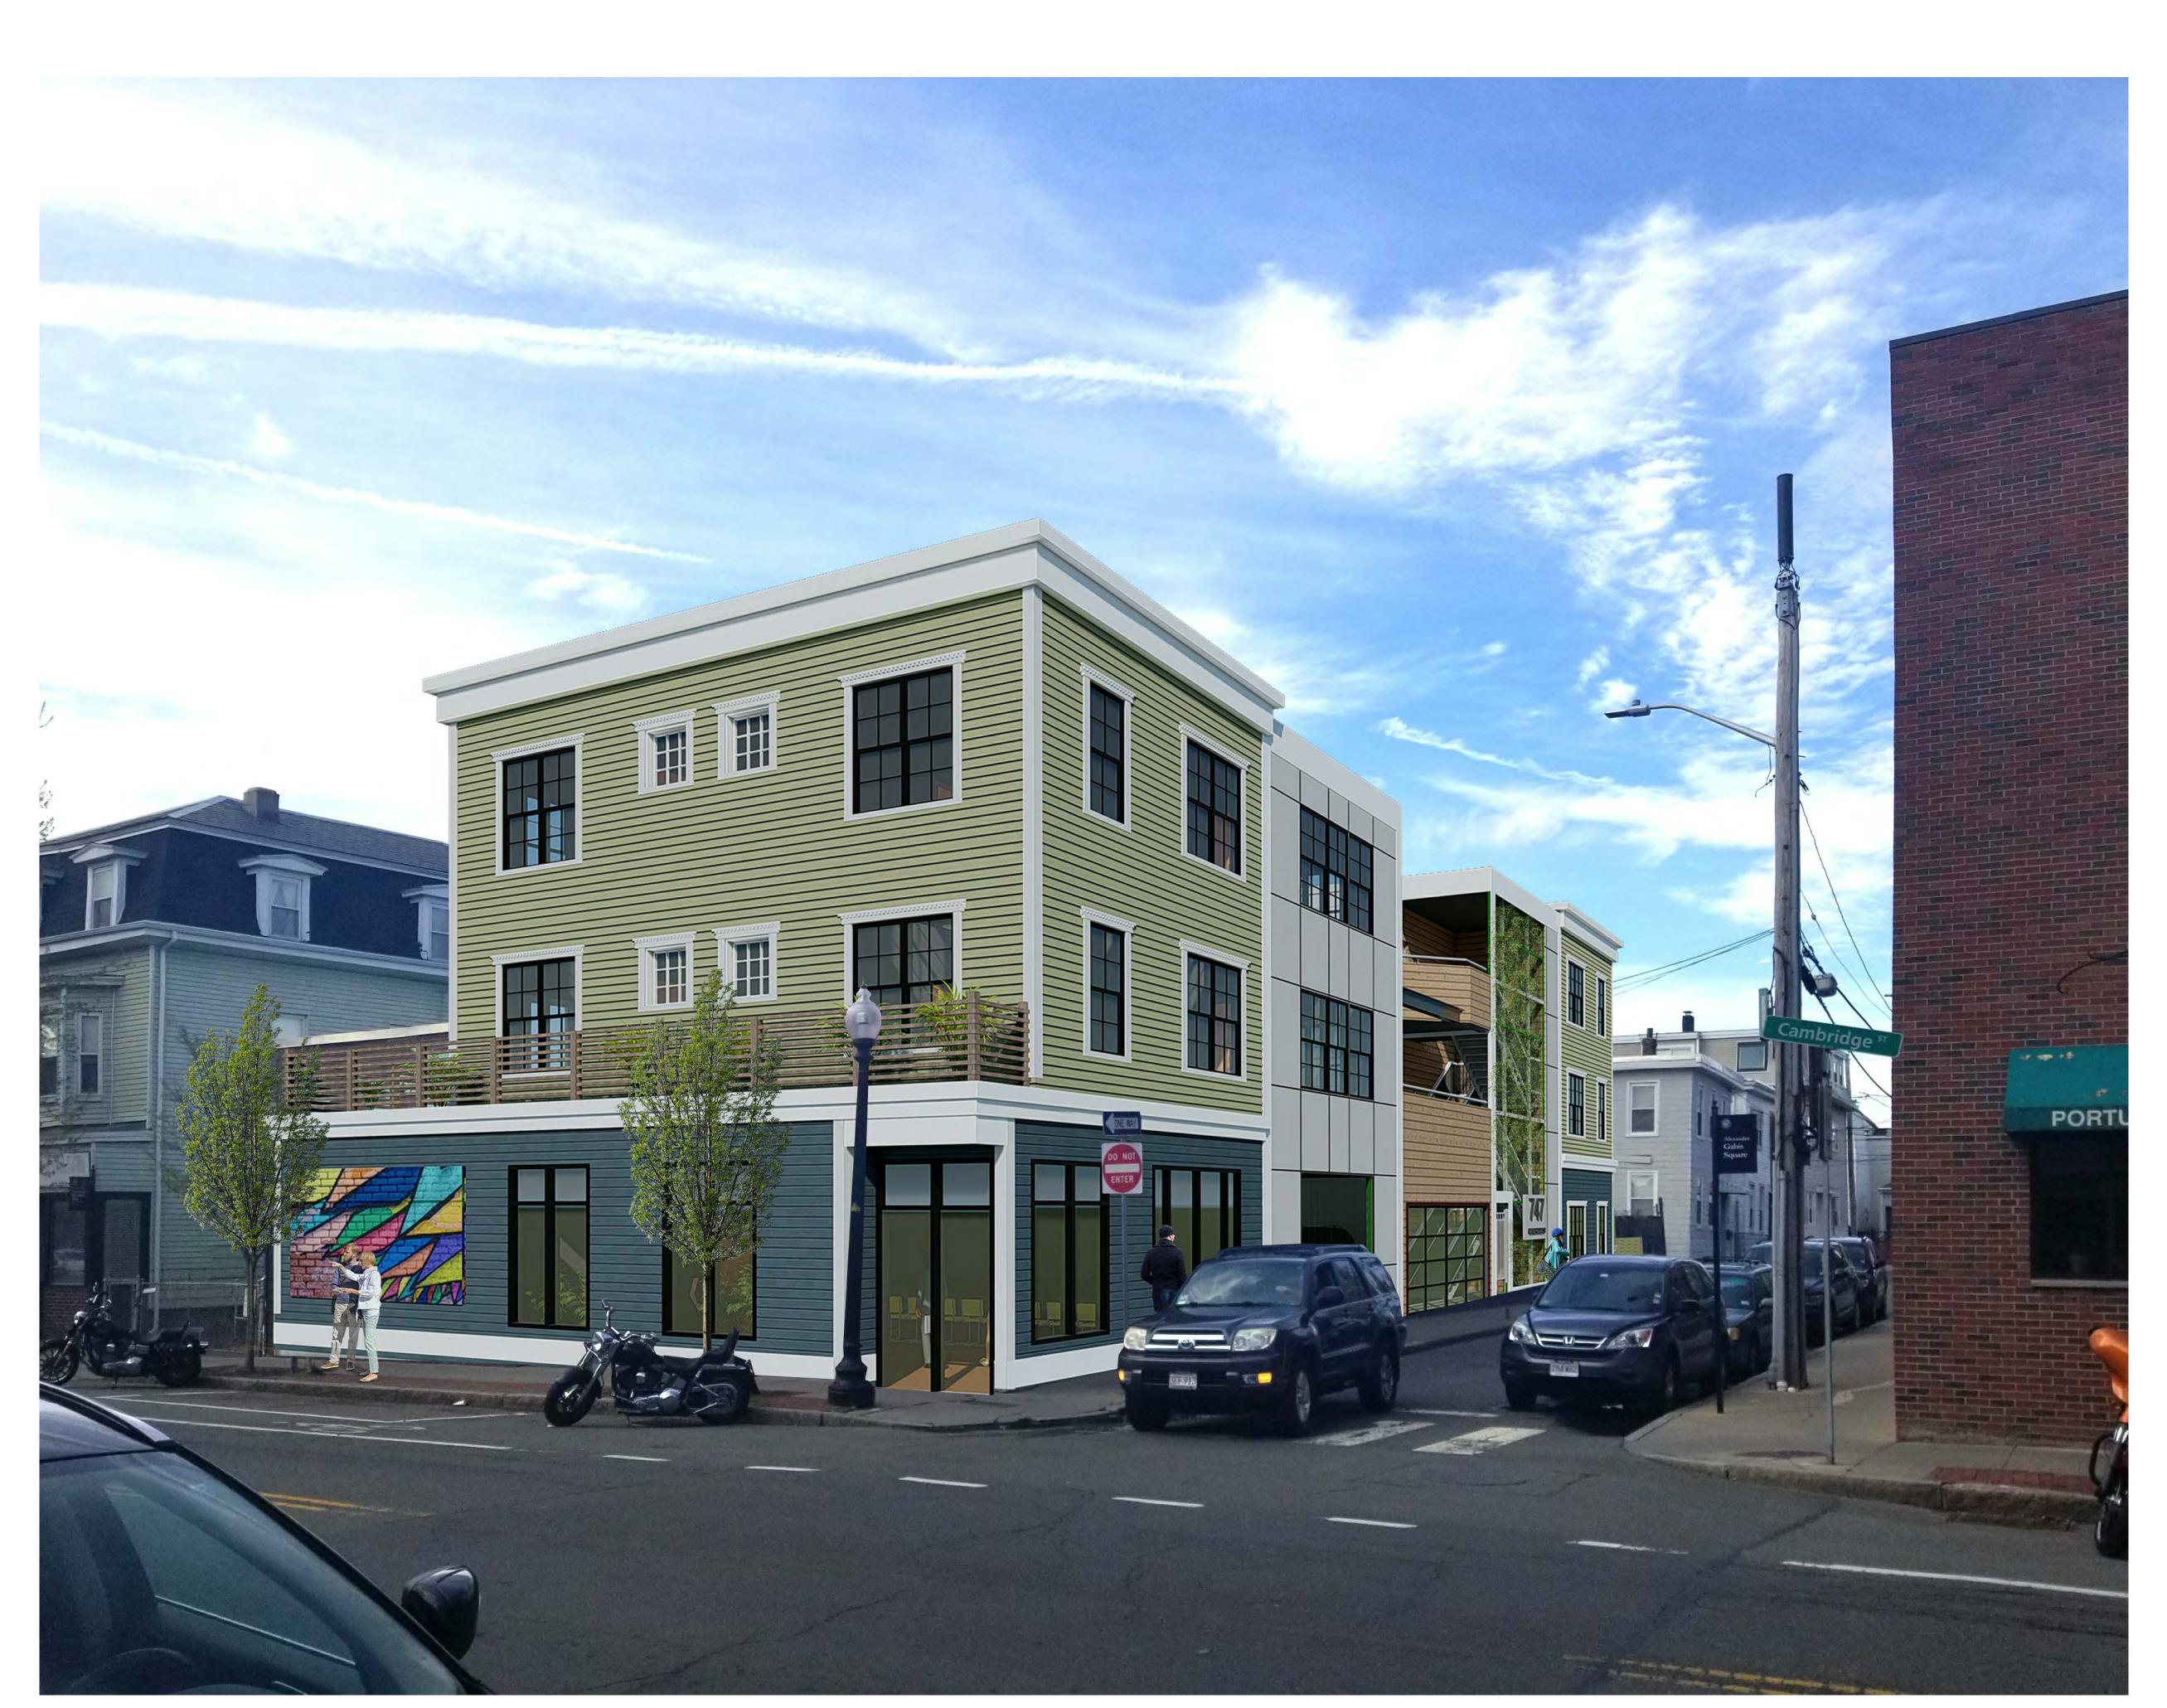

A) A literal enforcement of the provisions of this Ordinance would involve a substantial hardship, financial or otherwise, to the petitioner or appellant for the following reasons:

A literal enforcement of the provisions of the Ordinance would involve a substantial financial and architectural hardship to the Appellant. Underutilized for many years as a single-story citizens club in a squat, unappealing brick building, the property site is ideal for infill improvement and revitalization, and for certain enhancements of pedestrian connectivity to the nearby, vibrant business districts and public transportation nodes. In response to the existing conditions, the proposal has been carefully designed and planned as a transit and pedestrian focused development with upgraded connectivity and walkability.

The substantial hardship is due to the unique location of the property site, which is located on the corner of Cambridge Street and Marion Street in the City's Wellington-Harrington neighborhood. Situated on an approximately 6,200 square foot lot, the existing building is a single story brick building which covers a majority of the Site and is located in two zoning

districts: the front 100 feet is located in the BA Zone (Business A) and the rear 24 feet is located in the C-1 Zone (Residence C-1). This irregularity has caused issues with siting the building in an appropriate manner on the property site without violating the setback requirements. The property location on the corner (as further illustrated in the project drawings and at the Board hearing) presents a practical difficulty in locating the structure of the Allowed Multifamily Residential Use, for the purpose of providing additional quality housing in the neighborhood, and the set-backs required are mitigated by the property site's location and shape, unlike many other nearby properties.

Additionally, the existing building currently encroaches onto the sidewalk at numerous points and the proposed project would greatly improve this existing condition by providing enhancements of pedestrian connectivity as it is carefully designed and planned as a transit and pedestrian focused development with upgraded connectivity and walkability.

In furtherance of this particular finding, the Appellant held its own informal abutter meeting on April 22, 2019, at the property site and also presented the proposed project to the East Cambridge Business Association on May 14, 2019, at the Loyal Nine restaurant at 660 Cambridge Street. The Appellant submits that the requested relief is consistent with the character and concerns providing for the public good, as the Appellant has given special attention to the siting, scale, design, and scope of the new structure, open space and vehicular and pedestrian access and neighborhood safety. Additionally, the Ordinance identifies the applicable Residence C-1 Zone as designated for "multifamily dwellings" and the Business A Zone as designated for "local and drive in retail business, offices and multifamily dwellings," which the proposed development contemplates as described within this application.