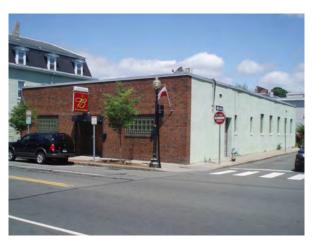

A) A literal enforcement of the provisions of this Ordinance would involve a substantial hardship, financial or otherwise, to the petitioner or appellant for the following reasons:

A literal enforcement of the provisions of the Ordinance would involve a substantial financial and architectural hardship to the Appellant. Underutilized for many years as a single-story citizens club in a squat, unappealing brick building, the property site is ideal for infill improvement and revitalization, and for certain enhancements of pedestrian connectivity to the nearby, vibrant business districts and public transportation nodes. In response to the existing conditions, the proposal has been carefully designed and planned as a transit and pedestrian focused development with upgraded connectivity and walkability.

The substantial hardship is due to the unique location of the property site, which is located on the corner of Cambridge Street and Marion Street in the City's Wellington-Harrington neighborhood. Situated on an approximately 6,200 square foot lot, the existing building is a single story brick building which covers a majority of the Site and is located in two zoning