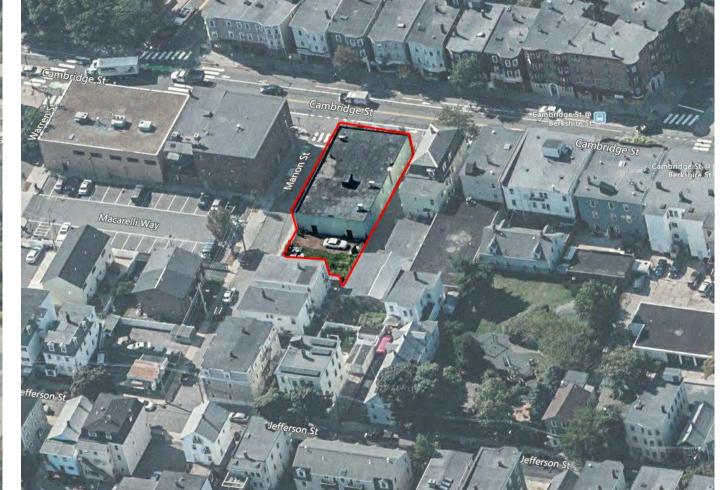

The substantial hardship is due to the unique location of the property site, which is located on the corner of Cambridge Street and Marion Street in the City's Wellington-Harrington neighborhood. Situated on an approximately 6,200 square foot lot, the existing building is a single story brick building which covers a majority of the Site and is located in two zoning

districts: the front 100 feet is located in the BA Zone (Business A) and the rear 24 feet is located in the C-1 Zone (Residence C-1). This irregularity has caused issues with siting the building in an appropriate manner on the property site without violating the setback requirements. The property location on the corner (as further illustrated in the project drawings and at the Board hearing) presents a practical difficulty in locating the structure of the Allowed Multifamily Residential Use, for the purpose of providing additional quality housing in the neighborhood, and the set-backs required are mitigated by the property site's location and shape, unlike many other nearby properties.