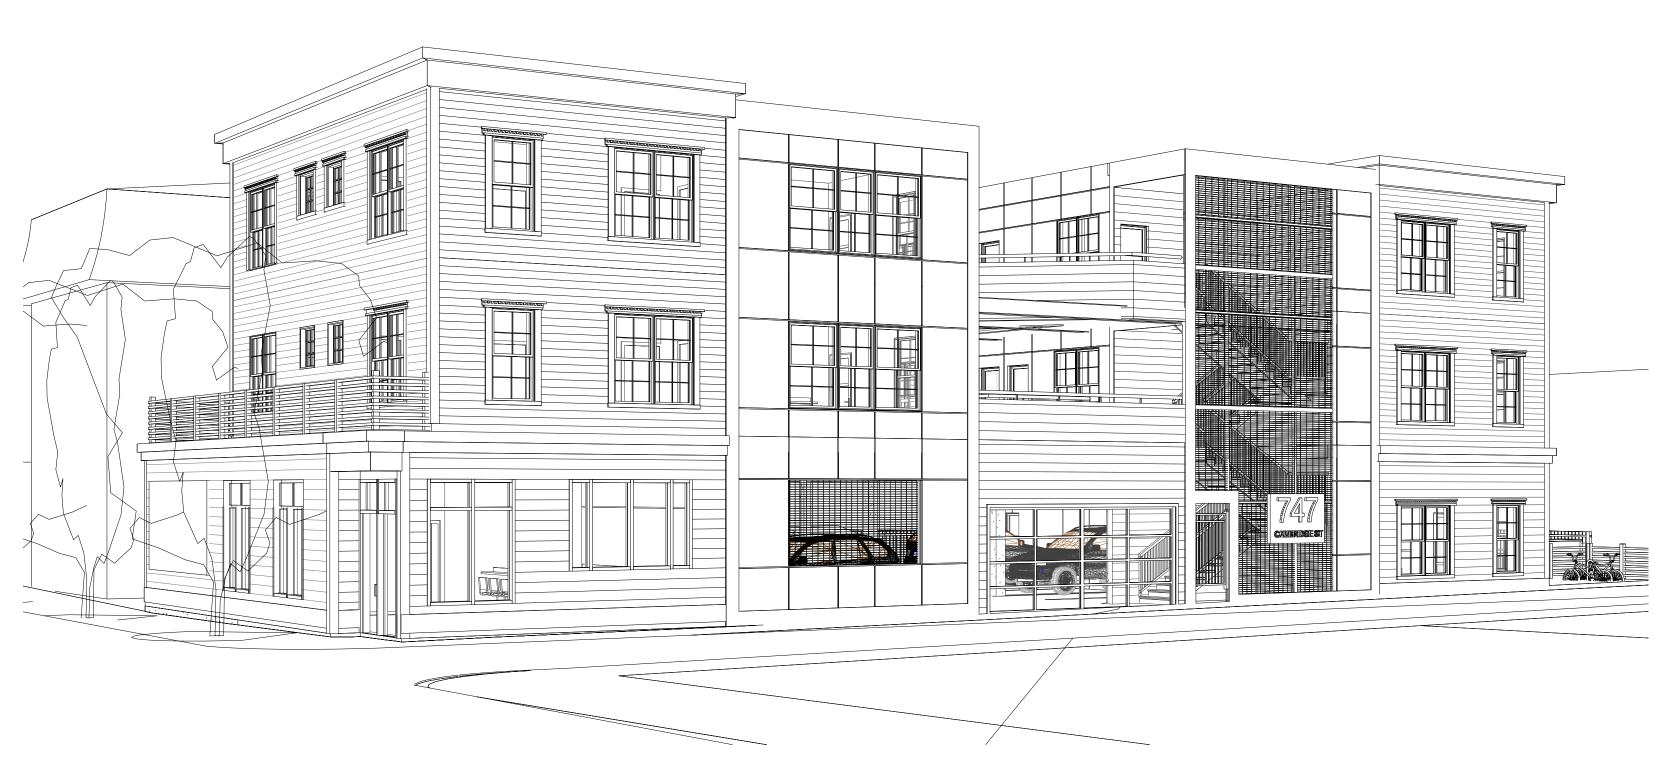

A) A literal enforcement of the provisions of this Ordinance would involve a substantial hardship, financial or otherwise, to the petitioner or appellant for the following reasons:

A literal enforcement of the provisions of the Ordinance would involve a substantial financial and architectural hardship to the Appellant. Underutilized for many years as a single-story citizens club in a squat, unappealing brick building, the property site is ideal for infill improvement and revitalization, and for certain enhancements of pedestrian connectivity to the nearby, vibrant business districts and public transportation nodes. In response to the existing conditions, the proposal has been carefully designed and planned as a transit and pedestrian focused development with upgraded connectivity and walkability.

The site itself is located within two zoning districts: the front 100 feet is located in the BA Zone (Business A) and the rear 24 feet is located in the C-1 Zone (Residence C-1); as such, the proposed use as a multifamily residential dwelling is Allowed in both zones. The Business A Zone also Allows the proposed project's renovated Polish-American Citizens' Association of Cambridge, Inc. (the "Polish Club") space as a "club, lodge or other fraternal or sororal meeting facility." Please note, the club use is not situated within the 1,200 square feet of the Project Site located in the C-1 Zone and therefore its use provisions are not applicable.

If the property site was located entirely within the BA Zone, then Section 5.28-1 Dwellings in Non-Residential Districts would be applicable. A dwelling in a Business A district is subject to the same dimensional requirements and other restrictions as a dwelling in a Residence C-2B district. Therefore, the maximum Floor Area Ratio ("FAR") would be increased to 1.75 and the project's proposed FAR of 1.84 would be only a slight deviation from the allowed maximum. This, coupled with the proposed new space for the Polish Club, provides the proponent's rationale for requiring an FAR variance from the Ordinance combined maximum of 1.375. The proponent is proposing to maintain the Polish Club use, an existing long-time use in the community as a fraternal organization, which causes certain difficulties in siting and sizing of the building development in order to provide adequate usable space and proper circulation. The proposed project allows for nine (9) new two-bedroom, two-bathroom units as development without displacement by providing new, modernized space for the Polish Club use.

The substantial hardship is due to the unique location of the property site, which is located on the corner of Cambridge Street and Marion Street in the City's Wellington-Harrington neighborhood. Situated on an approximately 6,200 square foot lot, the existing building is a single story brick building which covers a majority of the Site and is located in two zoning

districts: the front 100 feet is located in the BA Zone (Business A) and the rear 24 feet is located in the C-1 Zone (Residence C-1). This irregularity has caused issues with siting the building in an appropriate manner on the property site without violating the setback requirements. The property location on the corner (as further illustrated in the project drawings and at the Board hearing) presents a practical difficulty in locating the structure of the Allowed Multifamily Residential Use, for the purpose of providing additional quality housing in the neighborhood, and the set-backs required are mitigated by the property site's location and shape, unlike many other nearby properties.

Additionally, the existing building currently encroaches onto the sidewalk at numerous points and the proposed project would greatly improve this existing condition by providing enhancements of pedestrian connectivity as it is carefully designed and planned as a transit and pedestrian focused development with upgraded connectivity and walkability.