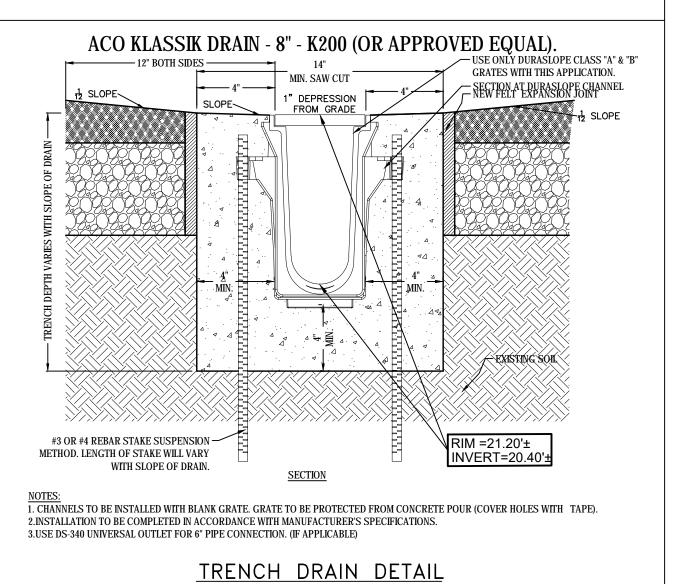

UBBASE SOILS CAN BE USED TO REPLACE THE MATERIAL REQUIREMENTS OF LAYER 'C' OR 'D' AT THE SITE DESIGN ENGINEER'S DISCRETION.



#### NOTES:

- 1. RECTANGULAR OR CIRCULAR BOXES ARE PERMITTED.
- 2. CONCRETE/FIBERLYTE LIDS ARE ACCEPTABLE IN NON-VEHICULAR AREAS. H-20 CAST IRON TRAFFIC LIDS AND BOXES IN VEHICULAR AREAS.
- 3. ALL CLEANOUT LIDS SHALL BE MARKED WITH AN "S" OR THE WORD "SEWER" FOR SANITARY SEWER CLEANOUTS
- 4. CLEANOUT PIPE SHALL BE THE SAME DIAMETER AS THE CONNECTED SITE PIPE.
- 5. TERMINATE C.O. AT CLOSEST JOINT TO SURFACE WITH TEMPORARY PLUG. AFTER ALL BACKFILL IS COMPLETE AND SUB-GRADE MADE IN AREAS TO BE PAVED, THE FINAL RISER PIPE AND BOX SHALL BE INSTALLED AS SHOWN.

CLEANOUT TO GRADE



CATCH BASIN WITH OIL TRAP DETAIL N.T.S.



SC-740 6" INSPECTION PORT DETAIL



N.T.S.





**DETAILS** 

SPRUHAN ENGINEERING,

80 JEWETT ST, (SUITE 1

NEWTON, MA 02458

Tel: 617-816-0722

mail:edmond@spruhaneng.com

DATE

PETER NOLAN & ASSOCIATES, LLC

LAND SURVEYORS/CIVIL

ENGINEERING CONSULTANTS

697 CAMBRIDGE STREET

(SUIT103),

BRIGHTON, MA 02135

Tel:857-891-7478

617-782-1533

Fax:617-2025691

747 CAMBRIDGE

*MASSACHUSETTS* 

**REVISION BLOCK** 

All legal rights including, but not

limited to, copyright and design

patent rights, in the designs,

arrangements and plans shown on this document are the property of

Peter Nolan & Associates, LLC, or

Spruhan Engineering, P.C. They may

not be used or reused in whole or

in part, except in connection with

this project, without the prior

written consent of Spruhan

dimensions on these drawings shall

have precedence over sc