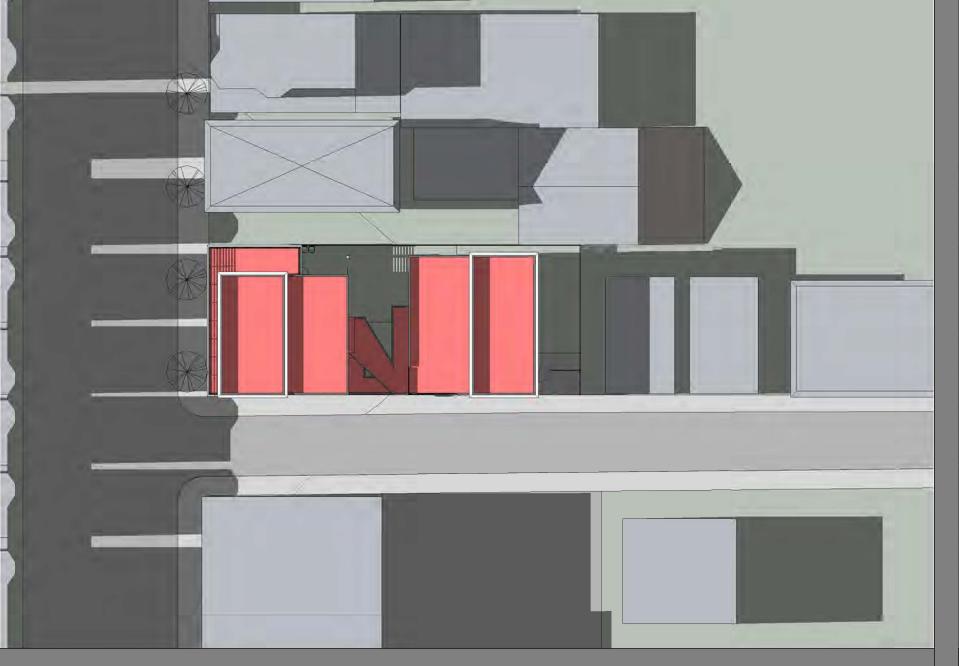

The substantial hardship is due to the unique location of the property site, which is located on the corner of Cambridge Street and Marion Street in the City's Wellington-Harrington neighborhood. Situated on an approximately 6,200 square foot lot, the existing building is a single story brick building which covers a majority of the Site and is located in two zoning

districts: the front 100 feet is located in the BA Zone (Business A) and the rear 24 feet is located in the C-1 Zone (Residence C-1). This irregularity has caused issues with siting the building in an appropriate manner on the property site without violating the setback requirements. The property location on the corner (as further illustrated in the project drawings and at the Board hearing) presents a practical difficulty in locating the structure of the Allowed Multifamily Residential Use, for the purpose of providing additional quality housing in the neighborhood, and the set-backs required are mitigated by the property site's location and shape, unlike many other nearby properties.

Additionally, the existing building currently encroaches onto the sidewalk at numerous points and the proposed project would greatly improve this existing condition by providing enhancements of pedestrian connectivity as it is carefully designed and planned as a transit and pedestrian focused development with upgraded connectivity and walkability.