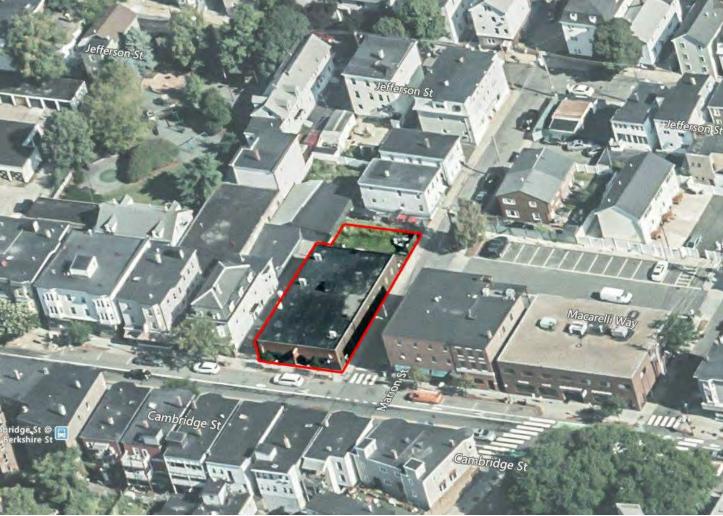

The substantial hardship is due to the unique location of the property site, which is located on the corner of Cambridge Street and Marion Street in the City's Wellington-Harrington neighborhood. Situated on an approximately 6,200 square foot lot, the existing building is a single story brick building which covers a majority of the Site and is located in two zoning

districts: the front 100 feet is located in the BA Zone (Business A) and the rear 24 feet is located in the C-1 Zone (Residence C-1). This irregularity has caused issues with siting the building in an appropriate manner on the property site without violating the setback requirements. The property location on the corner (as further illustrated in the project drawings and at the Board hearing) presents a practical difficulty in locating the structure of the Allowed Multifamily Residential Use, for the purpose of providing additional quality housing in the neighborhood, and the set-backs required are mitigated by the property site's location and shape, unlike many other nearby properties.