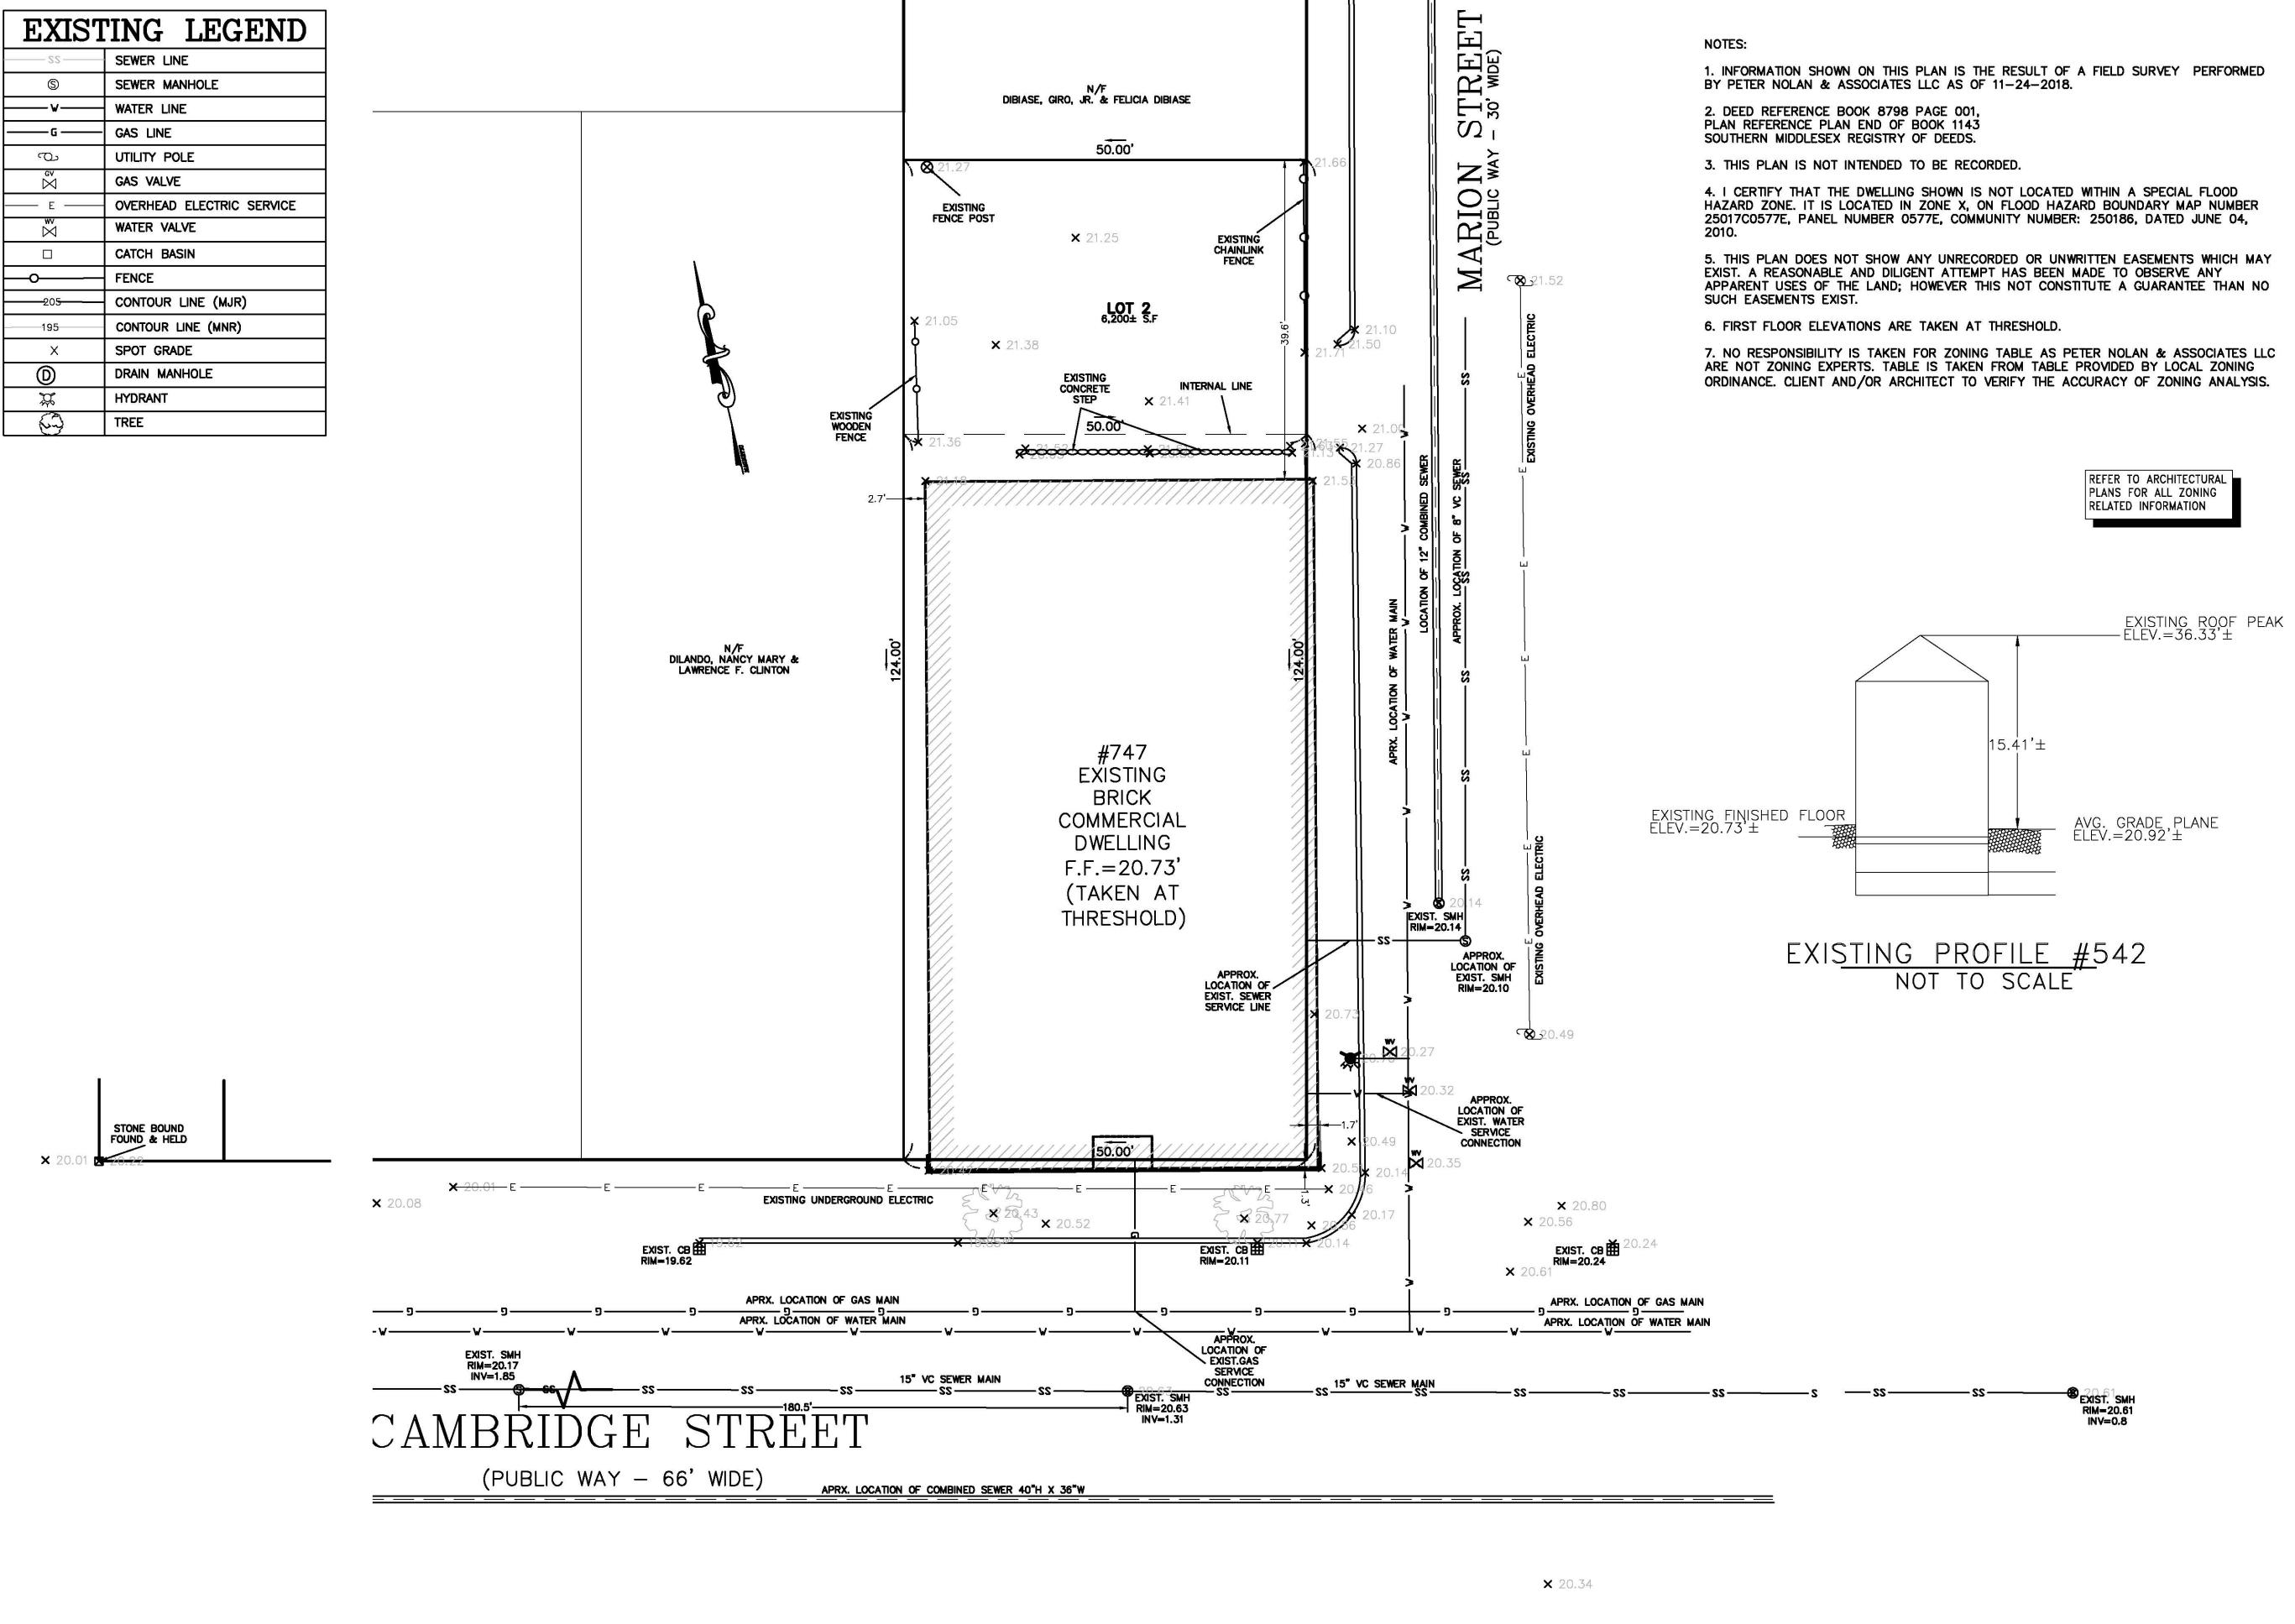

The substantial hardship is due to the unique location of the property site, which is located on the corner of Cambridge Street and Marion Street in the City's Wellington-Harrington neighborhood. Situated on an approximately 6,200 square foot lot, the existing building is a single story brick building which covers a majority of the Site and is located in two zoning

districts: the front 100 feet is located in the BA Zone (Business A) and the rear 24 feet is located in the C-1 Zone (Residence C-1). This irregularity has caused issues with siting the building in an appropriate manner on the property site without violating the setback requirements. The property location on the corner (as further illustrated in the project drawings and at the Board hearing) presents a practical difficulty in locating the structure of the Allowed Multifamily Residential Use, for the purpose of providing additional quality housing in the neighborhood, and the set-backs required are mitigated by the property site's location and shape, unlike many other nearby properties.

Additionally, the existing building currently encroaches onto the sidewalk at numerous points and the proposed project would greatly improve this existing condition by providing enhancements of pedestrian connectivity as it is carefully designed and planned as a transit and pedestrian focused development with upgraded connectivity and walkability.

#### DIMENSIONAL INFORMATION

| APPLICANT: 747 Ca                   | mbridge Street,<br>———— | LLC                              | PRESENT USE/OCCUPANCY                                | Fraternal Org                                  | anization         |
|-------------------------------------|-------------------------|----------------------------------|------------------------------------------------------|------------------------------------------------|-------------------|
| LOCATION: 747 Cam                   | bridge Street           |                                  | zone: Front                                          | 100 Feet BA; R                                 | ear 24 Feet C-1   |
| PHONE: (978) 360-9                  | 558                     | REQUESTED USE                    | /OCCUPANCY: Mixed-U                                  | se Residential/                                | Commercial        |
|                                     |                         | EXISTING<br>CONDITIONS           | REQUESTED CONDITIONS                                 | ORDINANCE<br>REQUIREMENTS <sup>1</sup>         |                   |
| TOTAL GROSS FLOOR A                 | REA:                    | 4,080 SF                         | 11,451 SF                                            | 8,525 SF                                       | (max.)            |
| LOT AREA:                           |                         | 6,200 SF                         | 6,200 SF                                             | 5,000 SF                                       | (min.)            |
| RATIO OF GROSS FLOOR                | R AREA                  | 0.66                             | 1.84 1                                               | .375 (combined                                 | <b>)</b> (max.)   |
| LOT AREA FOR EACH DO                | WELLING UNIT:           | N/A                              | 9 D/U                                                | 9.1 D/U                                        | (min.)            |
| SIZE OF LOT:                        | WIDTH                   | 50'                              | 50'                                                  | 50'                                            | (min.)            |
|                                     | DEPTH                   | 124'                             | 124'                                                 | N/A                                            |                   |
| Setbacks in                         |                         | OVER (MARION)<br>/ER (CAMBRIDGE) | MARION: 0'<br>. CAM <u>BRIDGE: 0'@ BA, 4</u> .5' @ R | 0' FOR BA / 10' FO                             | RR<br>(min.)      |
| Feet:                               | REAR                    | N/A Corner Lot                   |                                                      | N/A Corner Lot                                 | (min.)            |
|                                     | LEFT SIDE               | 2.7'                             | 10' @ FRONT MASSING 11. 3.5' @ REAR MASSING 11'      | 7' @ FRONT MASSIN<br><del>@ REAR MASSING</del> | IG<br>(min.)      |
|                                     | RIGHT SIDE              | 39.6'                            | 15'                                                  | 10.71'                                         | (min.)            |
| SIZE OF BLDG.:                      | HEIGHT                  | 12'                              | 35'                                                  | 45'                                            | _(max.)           |
|                                     | LENGTH                  | 85.7'                            | 109'                                                 | N/A                                            |                   |
|                                     | WIDTH                   | 48.2'                            | VARIES                                               | N/A                                            |                   |
| RATIO OF USABLE OPENTO LOT AREA: 3) | N SPACE                 | 2004                             | 46.5'-49.5'                                          |                                                |                   |
| 10 101 111111111 /                  |                         | 32%                              | 19.7%                                                | 14% combined                                   | _(min.)           |
| NO. OF DWELLING UNIT                | rs:                     | 0                                | 9                                                    | 9.1                                            | _(max.)           |
| NO. OF PARKING SPACE                | ES:                     | 0                                | 9                                                    | 27(min                                         | n./max)           |
| NO. OF LOADING AREAS                | <u>3</u> :              | N/A                              | N/A                                                  | N/A                                            | (min.)            |
| DISTANCE TO NEAREST<br>ON SAME LOT: | BLDG.                   | N/A                              | N/A                                                  | N/A                                            | (min.)            |
| on same lot, and steel, etc.        | type of const           | ruction propo                    | n same lot, the size of sed, e.g.; wood fram         | ne, concrete,                                  | ildings<br>brick, |
|                                     |                         |                                  |                                                      |                                                |                   |