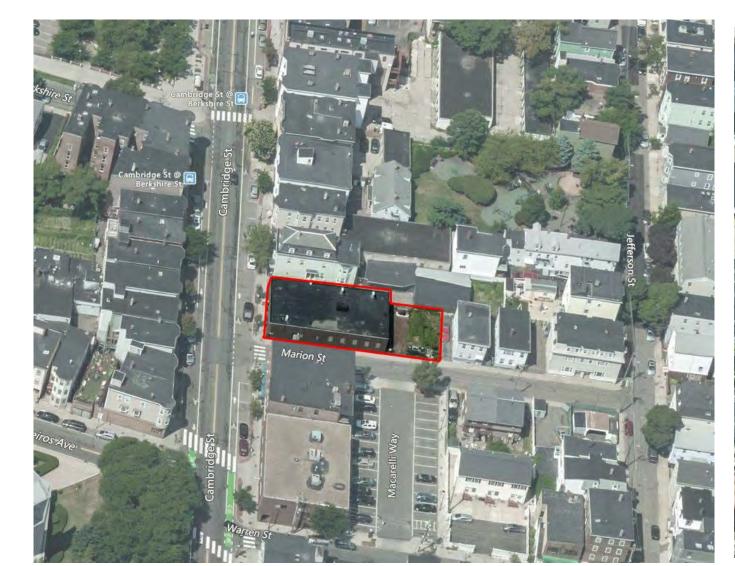

The substantial hardship is due to the unique location of the property site, which is located on the corner of Cambridge Street and Marion Street in the City's Wellington-Harrington neighborhood. Situated on an approximately 6,200 square foot lot, the existing building is a single story brick building which covers a majority of the Site and is located in two zoning

districts: the front 100 feet is located in the BA Zone (Business A) and the rear 24 feet is located in the C-1 Zone (Residence C-1). This irregularity has caused issues with siting the building in an appropriate manner on the property site without violating the setback requirements. The property location on the corner (as further illustrated in the project drawings and at the Board hearing) presents a practical difficulty in locating the structure of the Allowed Multifamily Residential Use, for the purpose of providing additional quality housing in the neighborhood, and the set-backs required are mitigated by the property site's location and shape, unlike many other nearby properties.