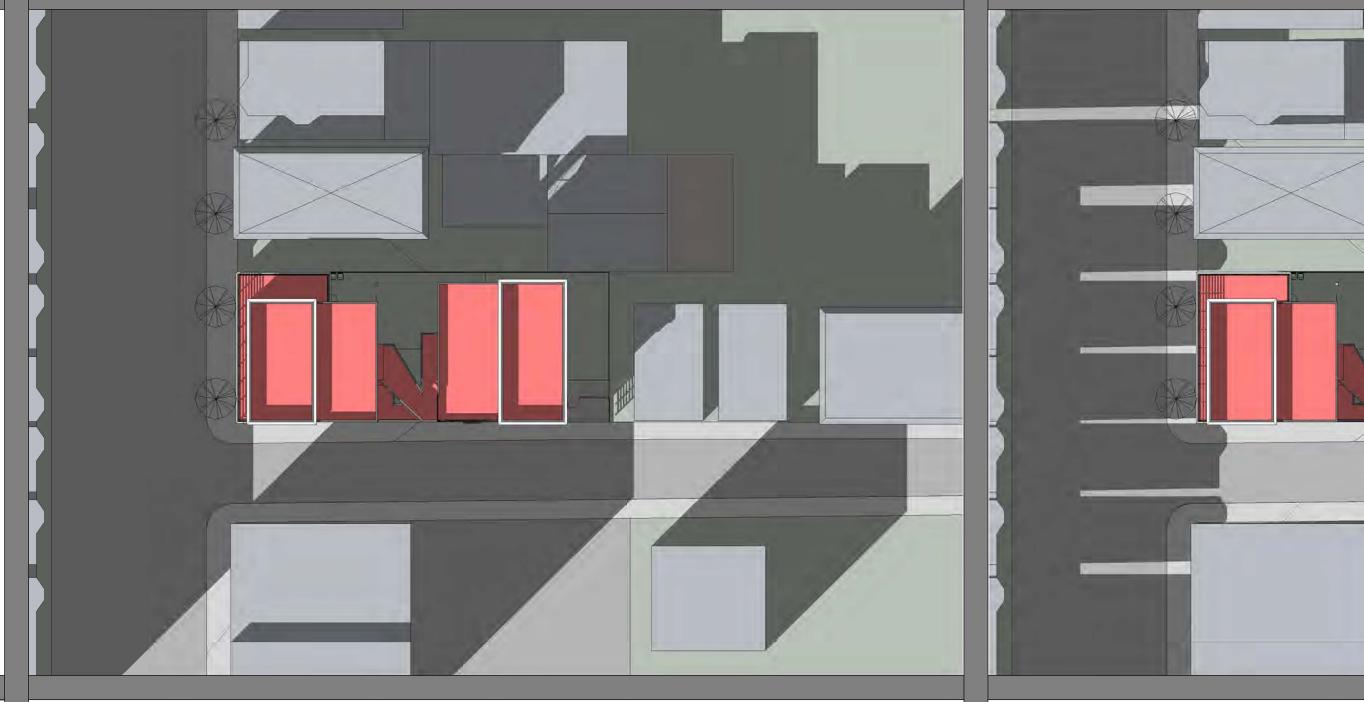

The substantial hardship is due to the unique location of the property site, which is located on the corner of Cambridge Street and Marion Street in the City's Wellington-Harrington neighborhood. Situated on an approximately 6,200 square foot lot, the existing building is a single story brick building which covers a majority of the Site and is located in two zoning

districts: the front 100 feet is located in the BA Zone (Business A) and the rear 24 feet is located in the C-1 Zone (Residence C-1). This irregularity has caused issues with siting the building in an appropriate manner on the property site without violating the setback requirements. The property location on the corner (as further illustrated in the project drawings and at the Board hearing) presents a practical difficulty in locating the structure of the Allowed Multifamily Residential Use, for the purpose of providing additional quality housing in the neighborhood, and the set-backs required are mitigated by the property site's location and shape, unlike many other nearby properties.

Additionally, the existing building currently encroaches onto the sidewalk at numerous points and the proposed project would greatly improve this existing condition by providing enhancements of pedestrian connectivity as it is carefully designed and planned as a transit and pedestrian focused development with upgraded connectivity and walkability.