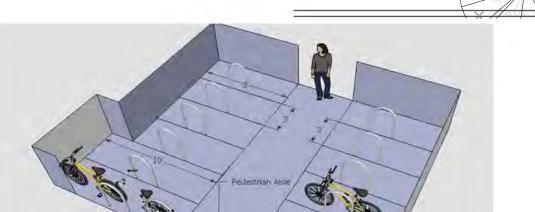

Finally, while the proposed project does require zoning relief for both the parking space size allocation and the parking amount, it does provide a one-to-one parking ratio for the residential units and the existing condition for the Polish Club does not provide any on-site parking allotment for patrons. As further mitigation of the on-site parking programming deficiency caused primarily by the lack of parking for the Polish Club Use, the property is located an easy walk directly down Cambridge Street at approximately 0.6 miles from the Lechmere MBTA Green Line Station and MBTA Bus Station providing access to downtown Boston and beyond via the B, C, D, and E train lines and the 69, 80, 87 and 88 buses. It is also located directly across the street from a large public parking lot at the corner of Marion Street and Macarelli Way which provides over 30 public parking spaces available for use by visitors and Polish Club patrons. Lastly, the proposed project provides 10 long term bicycle parking locker spaces and two (2) short term spaces in compliance with the Ordinance.