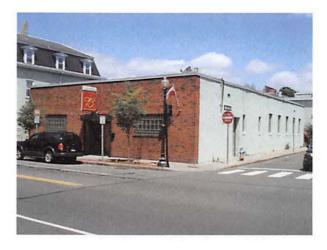

A) A literal enforcement of the provisions of this Ordinance would involve a substantial hardship, financial or otherwise, to the petitioner or appellant for the following reasons:

A literal enforcement of the provisions of the Ordinance would involve a substantial financial and architectural hardship to the Appellant. Underutilized for many years as a single-story citizens club in a squat, unappealing brick building, the property site is ideal for infill improvement and revitalization, and for certain enhancements of pedestrian connectivity to the nearby, vibrant business districts and public transportation nodes. In response to the existing conditions, the proposal has been carefully designed and planned as a transit and pedestrian focused development with upgraded connectivity and walkability.

The substantial hardship is due to the unique location of the property site, which is located on the corner of Cambridge Street and Marion Street in the City's Wellington-Harrington neighborhood. Situated on an approximately 6,200 square foot lot, the existing building is a single story brick building which covers a majority of the Site and is located in two zoning