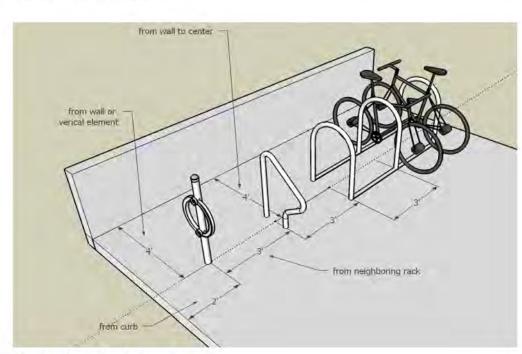

Finally, while the proposed project does require zoning relief for both the parking space size allocation and the parking amount, it does provide a one-to-one parking ratio for the residential units and the existing condition for the Polish Club does not provide any on-site parking allotment for patrons. As further mitigation of the on-site parking programming deficiency caused primarily by the lack of parking for the Polish Club Use, the property is located an easy walk directly down Cambridge Street at approximately 0.6 miles from the Lechmere MBTA Green Line Station and MBTA Bus Station providing access to downtown Boston and beyond via the B, C, D, and E train lines and the 69, 80, 87 and 88 buses. It is also located directly across the street from a large public parking lot at the corner of Marion Street and Macarelli Way which provides over 30 public parking spaces available for use by visitors and Polish Club patrons. Lastly, the proposed project provides 10 long term bicycle parking locker spaces and two (2) short term spaces in compliance with the Ordinance.