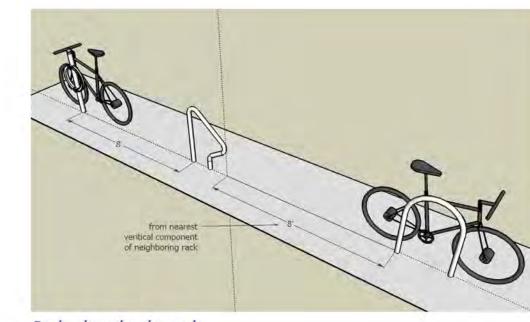

Finally, while the proposed project does require zoning relief for both the parking space size allocation and the parking amount, it does provide a one-to-one parking ratio for the residential units and the existing condition for the Polish Club does not provide any on-site parking allotment for patrons. As further mitigation of the on-site parking programming deficiency caused primarily by the lack of parking for the Polish Club Use, the property is located an easy walk directly down Cambridge Street at approximately 0.6 miles from the Lechmere MBTA Green Line Station and MBTA Bus Station providing access to downtown Boston and beyond via the B, C, D, and E train lines and the 69, 80, 87 and 88 buses. It is also located directly across the street from a large public parking lot at the corner of Marion Street and Macarelli Way which provides over 30 public parking spaces available for use by visitors and Polish Club patrons. Lastly, the proposed project provides 10 long term bicycle parking locker spaces and two (2) short term spaces in compliance with the Ordinance.