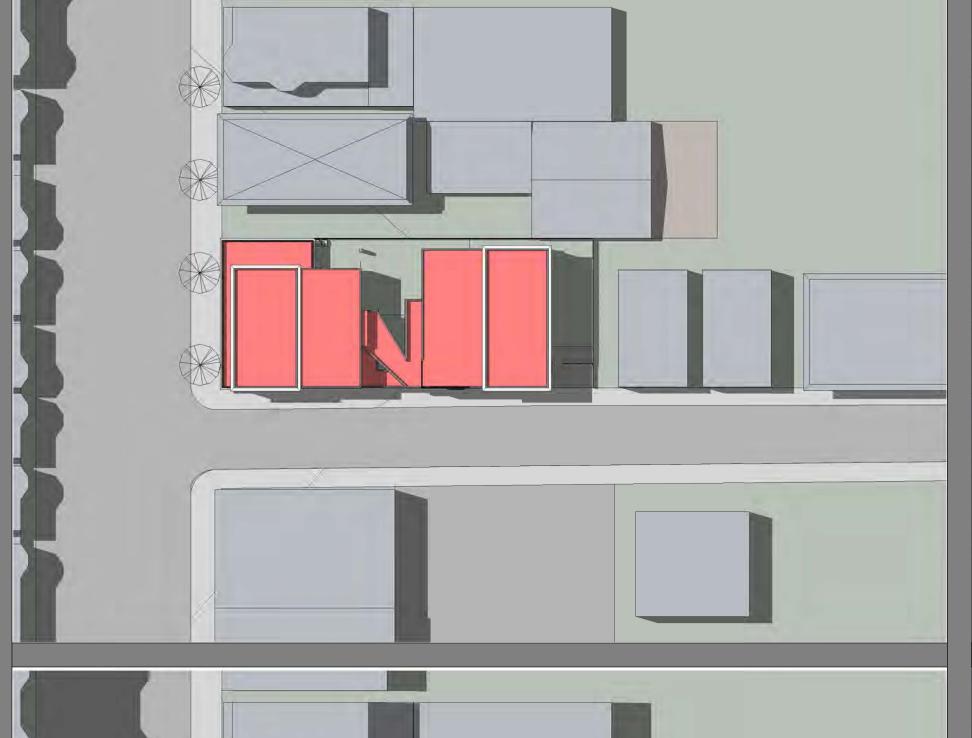

The substantial hardship is due to the unique location of the property site, which is located on the corner of Cambridge Street and Marion Street in the City's Wellington-Harrington neighborhood. Situated on an approximately 6,200 square foot lot, the existing building is a single story brick building which covers a majority of the Site and is located in two zoning

districts: the front 100 feet is located in the BA Zone (Business A) and the rear 24 feet is located in the C-1 Zone (Residence C-1). This irregularity has caused issues with siting the building in an appropriate manner on the property site without violating the setback requirements. The property location on the corner (as further illustrated in the project drawings and at the Board hearing) presents a practical difficulty in locating the structure of the Allowed Multifamily Residential Use, for the purpose of providing additional quality housing in the neighborhood, and the set-backs required are mitigated by the property site's location and shape, unlike many other nearby properties.

Additionally, the existing building currently encroaches onto the sidewalk at numerous points and the proposed project would greatly improve this existing condition by providing enhancements of pedestrian connectivity as it is carefully designed and planned as a transit and pedestrian focused development with upgraded connectivity and walkability.