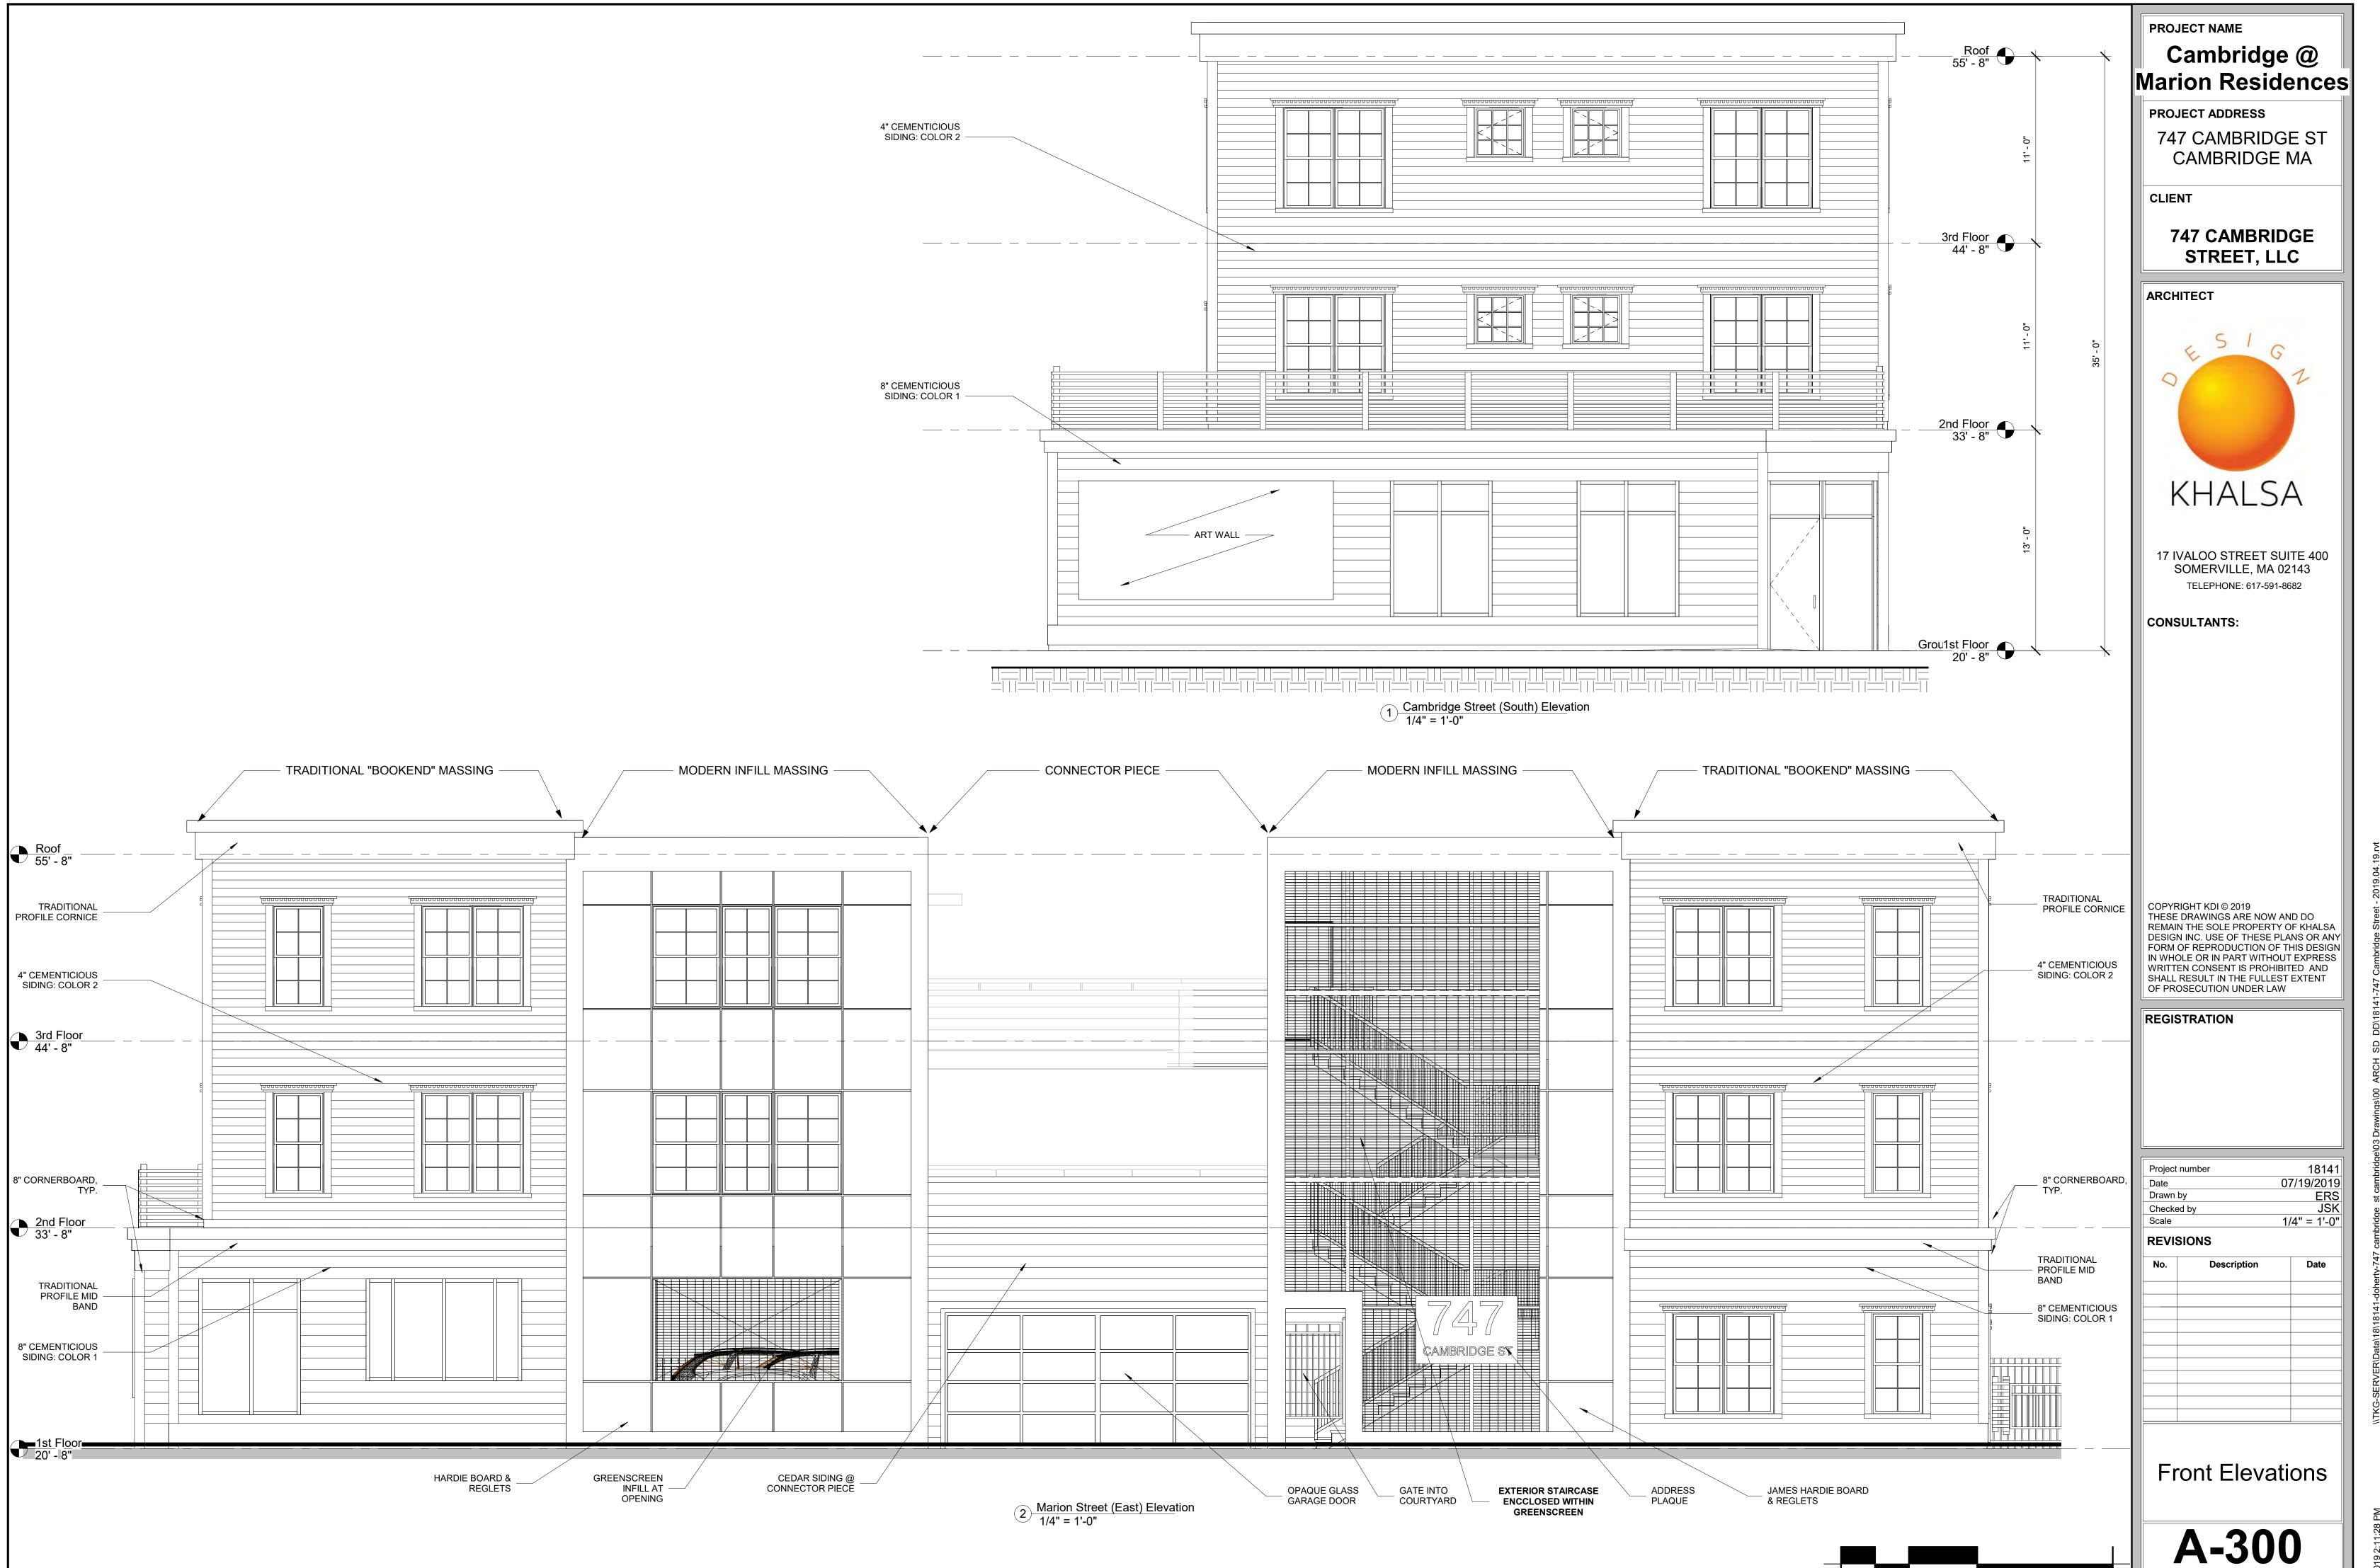

#### DIMENSIONAL INFORMATION

| APPLICANT: 747 Ca                   | mbridge Street,<br>———— | LLC                              | PRESENT USE/OCCUPANCY                                | Fraternal Org                                  | anization         |
|-------------------------------------|-------------------------|----------------------------------|------------------------------------------------------|------------------------------------------------|-------------------|
| LOCATION: 747 Cam                   | bridge Street           |                                  | zone: Front                                          | 100 Feet BA; R                                 | ear 24 Feet C-1   |
| PHONE: (978) 360-9                  | 558                     | REQUESTED USE                    | /OCCUPANCY: Mixed-U                                  | se Residential/                                | Commercial        |
|                                     |                         | EXISTING<br>CONDITIONS           | REQUESTED CONDITIONS                                 | ORDINANCE<br>REQUIREMENTS <sup>1</sup>         |                   |
| TOTAL GROSS FLOOR A                 | REA:                    | 4,080 SF                         | 11,451 SF                                            | 8,525 SF                                       | (max.)            |
| LOT AREA:                           |                         | 6,200 SF                         | 6,200 SF                                             | 5,000 SF                                       | (min.)            |
| RATIO OF GROSS FLOOR                | R AREA                  | 0.66                             | 1.84 1                                               | .375 (combined                                 | <b>)</b> (max.)   |
| LOT AREA FOR EACH DO                | WELLING UNIT:           | N/A                              | 9 D/U                                                | 9.1 D/U                                        | (min.)            |
| SIZE OF LOT:                        | WIDTH                   | 50'                              | 50'                                                  | 50'                                            | (min.)            |
|                                     | DEPTH                   | 124'                             | 124'                                                 | N/A                                            |                   |
| Setbacks in                         |                         | OVER (MARION)<br>/ER (CAMBRIDGE) | MARION: 0'<br>. CAM <u>BRIDGE: 0'@ BA, 4</u> .5' @ R | 0' FOR BA / 10' FO                             | RR<br>(min.)      |
| Feet:                               | REAR                    | N/A Corner Lot                   |                                                      | N/A Corner Lot                                 | (min.)            |
|                                     | LEFT SIDE               | 2.7'                             | 10' @ FRONT MASSING 11. 3.5' @ REAR MASSING 11'      | 7' @ FRONT MASSIN<br><del>@ REAR MASSING</del> | IG<br>(min.)      |
|                                     | RIGHT SIDE              | 39.6'                            | 15'                                                  | 10.71'                                         | (min.)            |
| SIZE OF BLDG.:                      | HEIGHT                  | 12'                              | 35'                                                  | 45'                                            | _(max.)           |
|                                     | LENGTH                  | 85.7'                            | 109'                                                 | N/A                                            |                   |
|                                     | WIDTH                   | 48.2'                            | VARIES                                               | N/A                                            |                   |
| RATIO OF USABLE OPENTO LOT AREA: 3) | N SPACE                 | 2004                             | 46.5'-49.5'                                          |                                                |                   |
| 10 101 111111111 /                  |                         | 32%                              | 19.7%                                                | 14% combined                                   | _(min.)           |
| NO. OF DWELLING UNIT                | rs:                     | 0                                | 9                                                    | 9.1                                            | _(max.)           |
| NO. OF PARKING SPACE                | ES:                     | 0                                | 9                                                    | 27(min                                         | n./max)           |
| NO. OF LOADING AREAS                | <u>3</u> :              | N/A                              | N/A                                                  | N/A                                            | (min.)            |
| DISTANCE TO NEAREST<br>ON SAME LOT: | BLDG.                   | N/A                              | N/A                                                  | N/A                                            | (min.)            |
| on same lot, and steel, etc.        | type of const           | ruction propo                    | n same lot, the size of sed, e.g.; wood fram         | ne, concrete,                                  | ildings<br>brick, |
|                                     |                         |                                  |                                                      |                                                |                   |

#### **DIMENSIONAL INFORMATION**

PRESENT USE/OCCUPANCY: Frat-Organization

ZONE · Business A Zone & Residence 747 Cambridge St Cambridge MA 02141

APPLICANT: Khalsa Design, Inc

ON SAME LOT:

| LOCATION: 747 Cambridge St Cambridge, MA 02141 |              |                        |                      | Business A Zone & Residenc       |            |  |
|------------------------------------------------|--------------|------------------------|----------------------|----------------------------------|------------|--|
| PHONE :                                        |              | REQUESTED USE/         | OCCUPANCY: Mixe      | Mixed-Residential/Frat-Organizat |            |  |
|                                                |              | EXISTING<br>CONDITIONS | REQUESTED CONDITIONS | ORDINANCE<br>REQUIREMENTS        | ı          |  |
| TOTAL GROSS FLOOR AR                           | EA:          | 4080                   | 11451                | 8525                             | (max.)     |  |
| LOT AREA:                                      |              | 6200                   | 6200                 | 5000                             | (min.)     |  |
| RATIO OF GROSS FLOOR TO LOT AREA: 2            | AREA         | . 66                   | 1.84                 | 1.375                            | (max.)     |  |
| LOT AREA FOR EACH DW                           | ELLING UNIT: | n/a                    | 9 Du                 | 9.1 DU                           | (min.)     |  |
| SIZE OF LOT:                                   | WIDTH        | 50                     | 50                   | 50                               | (min.)     |  |
|                                                | DEPTH        | 124                    | 124                  | n/a                              |            |  |
| SETBACKS IN FEET:                              | FRONT        | farion/-1.3'Can        | Cambridge (4.5'      | fo BA / 10' fo                   | (min.)     |  |
|                                                | REAR         | n/a-Corner Lot         | n/a-Corner Lot       | n/a-Corner Lot                   | (min.)     |  |
|                                                | LEFT SIDE    | 2.7'                   | assing/3.5'@ R       | fassing / 11' (                  | (min.)     |  |
|                                                | RIGHT SIDE   | 39.6'                  | 15'                  | 10.7'                            | (min.)     |  |
| SIZE OF BLDG.:                                 | HEIGHT       | 12                     | 35                   | 45                               | (max.)     |  |
|                                                | LENGTH       | 85.7                   | 109                  | n/a                              |            |  |
|                                                | WIDTH        | 48.2                   | eries 49.5-46.5      | n/a                              |            |  |
| RATIO OF USABLE OPEN<br>TO LOT AREA:           | SPACE        | 32%                    | 19.7%                | 14%                              | (min.)     |  |
| NO. OF DWELLING UNITS:                         |              | 0                      | 9                    | 9.1                              | (max.)     |  |
| NO. OF PARKING SPACE                           | <u>s:</u>    | 0                      | 9                    | 27                               | (min./max) |  |
| NO. OF LOADING AREAS                           | <u>:</u>     | n/a                    | n/a                  | n/a                              | (min.)     |  |
| DISTANCE TO NEAREST                            | BLDG.        | n/a                    | n/a                  | n/a                              | (min.)     |  |