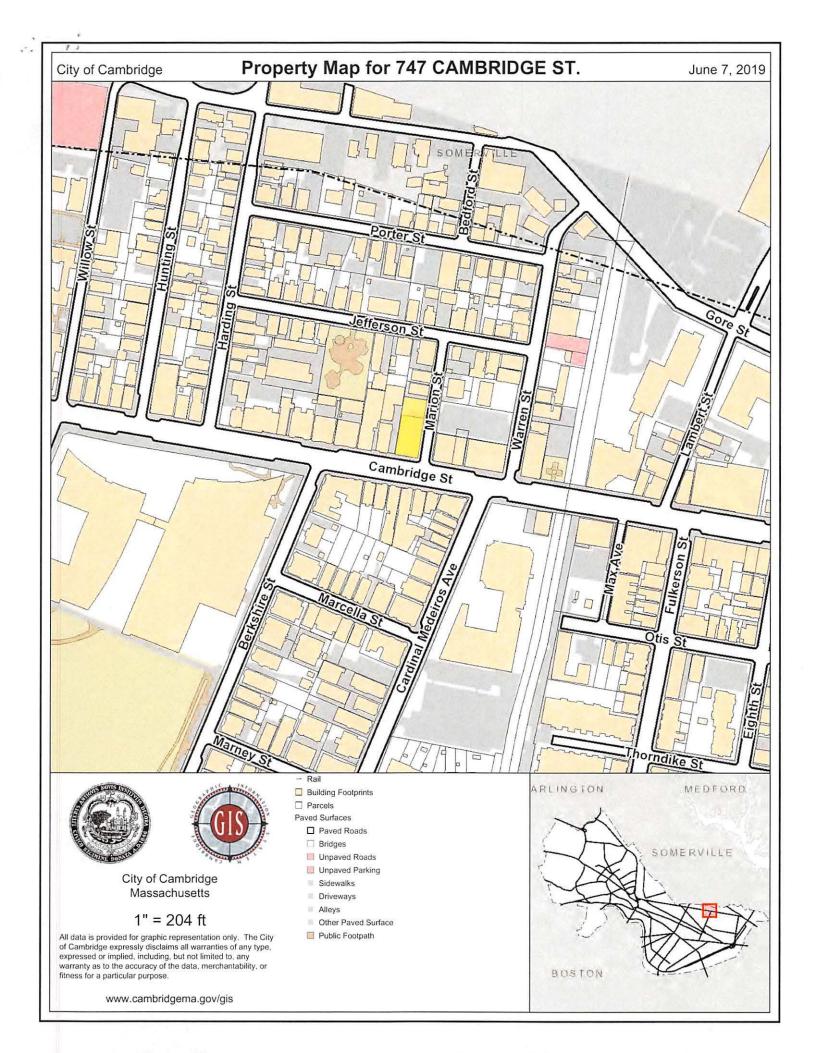

The substantial hardship is due to the unique location of the property site, which is located on the corner of Cambridge Street and Marion Street in the City's Wellington-Harrington neighborhood. Situated on an approximately 6,200 square foot lot, the existing building is a single story brick building which covers a majority of the Site and is located in two zoning

districts: the front 100 feet is located in the BA Zone (Business A) and the rear 24 feet is located in the C-1 Zone (Residence C-1). This irregularity has caused issues with siting the building in an appropriate manner on the property site without violating the setback requirements. The property location on the corner (as further illustrated in the project drawings and at the Board hearing) presents a practical difficulty in locating the structure of the Allowed Multifamily Residential Use, for the purpose of providing additional quality housing in the neighborhood, and the set-backs required are mitigated by the property site's location and shape, unlike many other nearby properties.