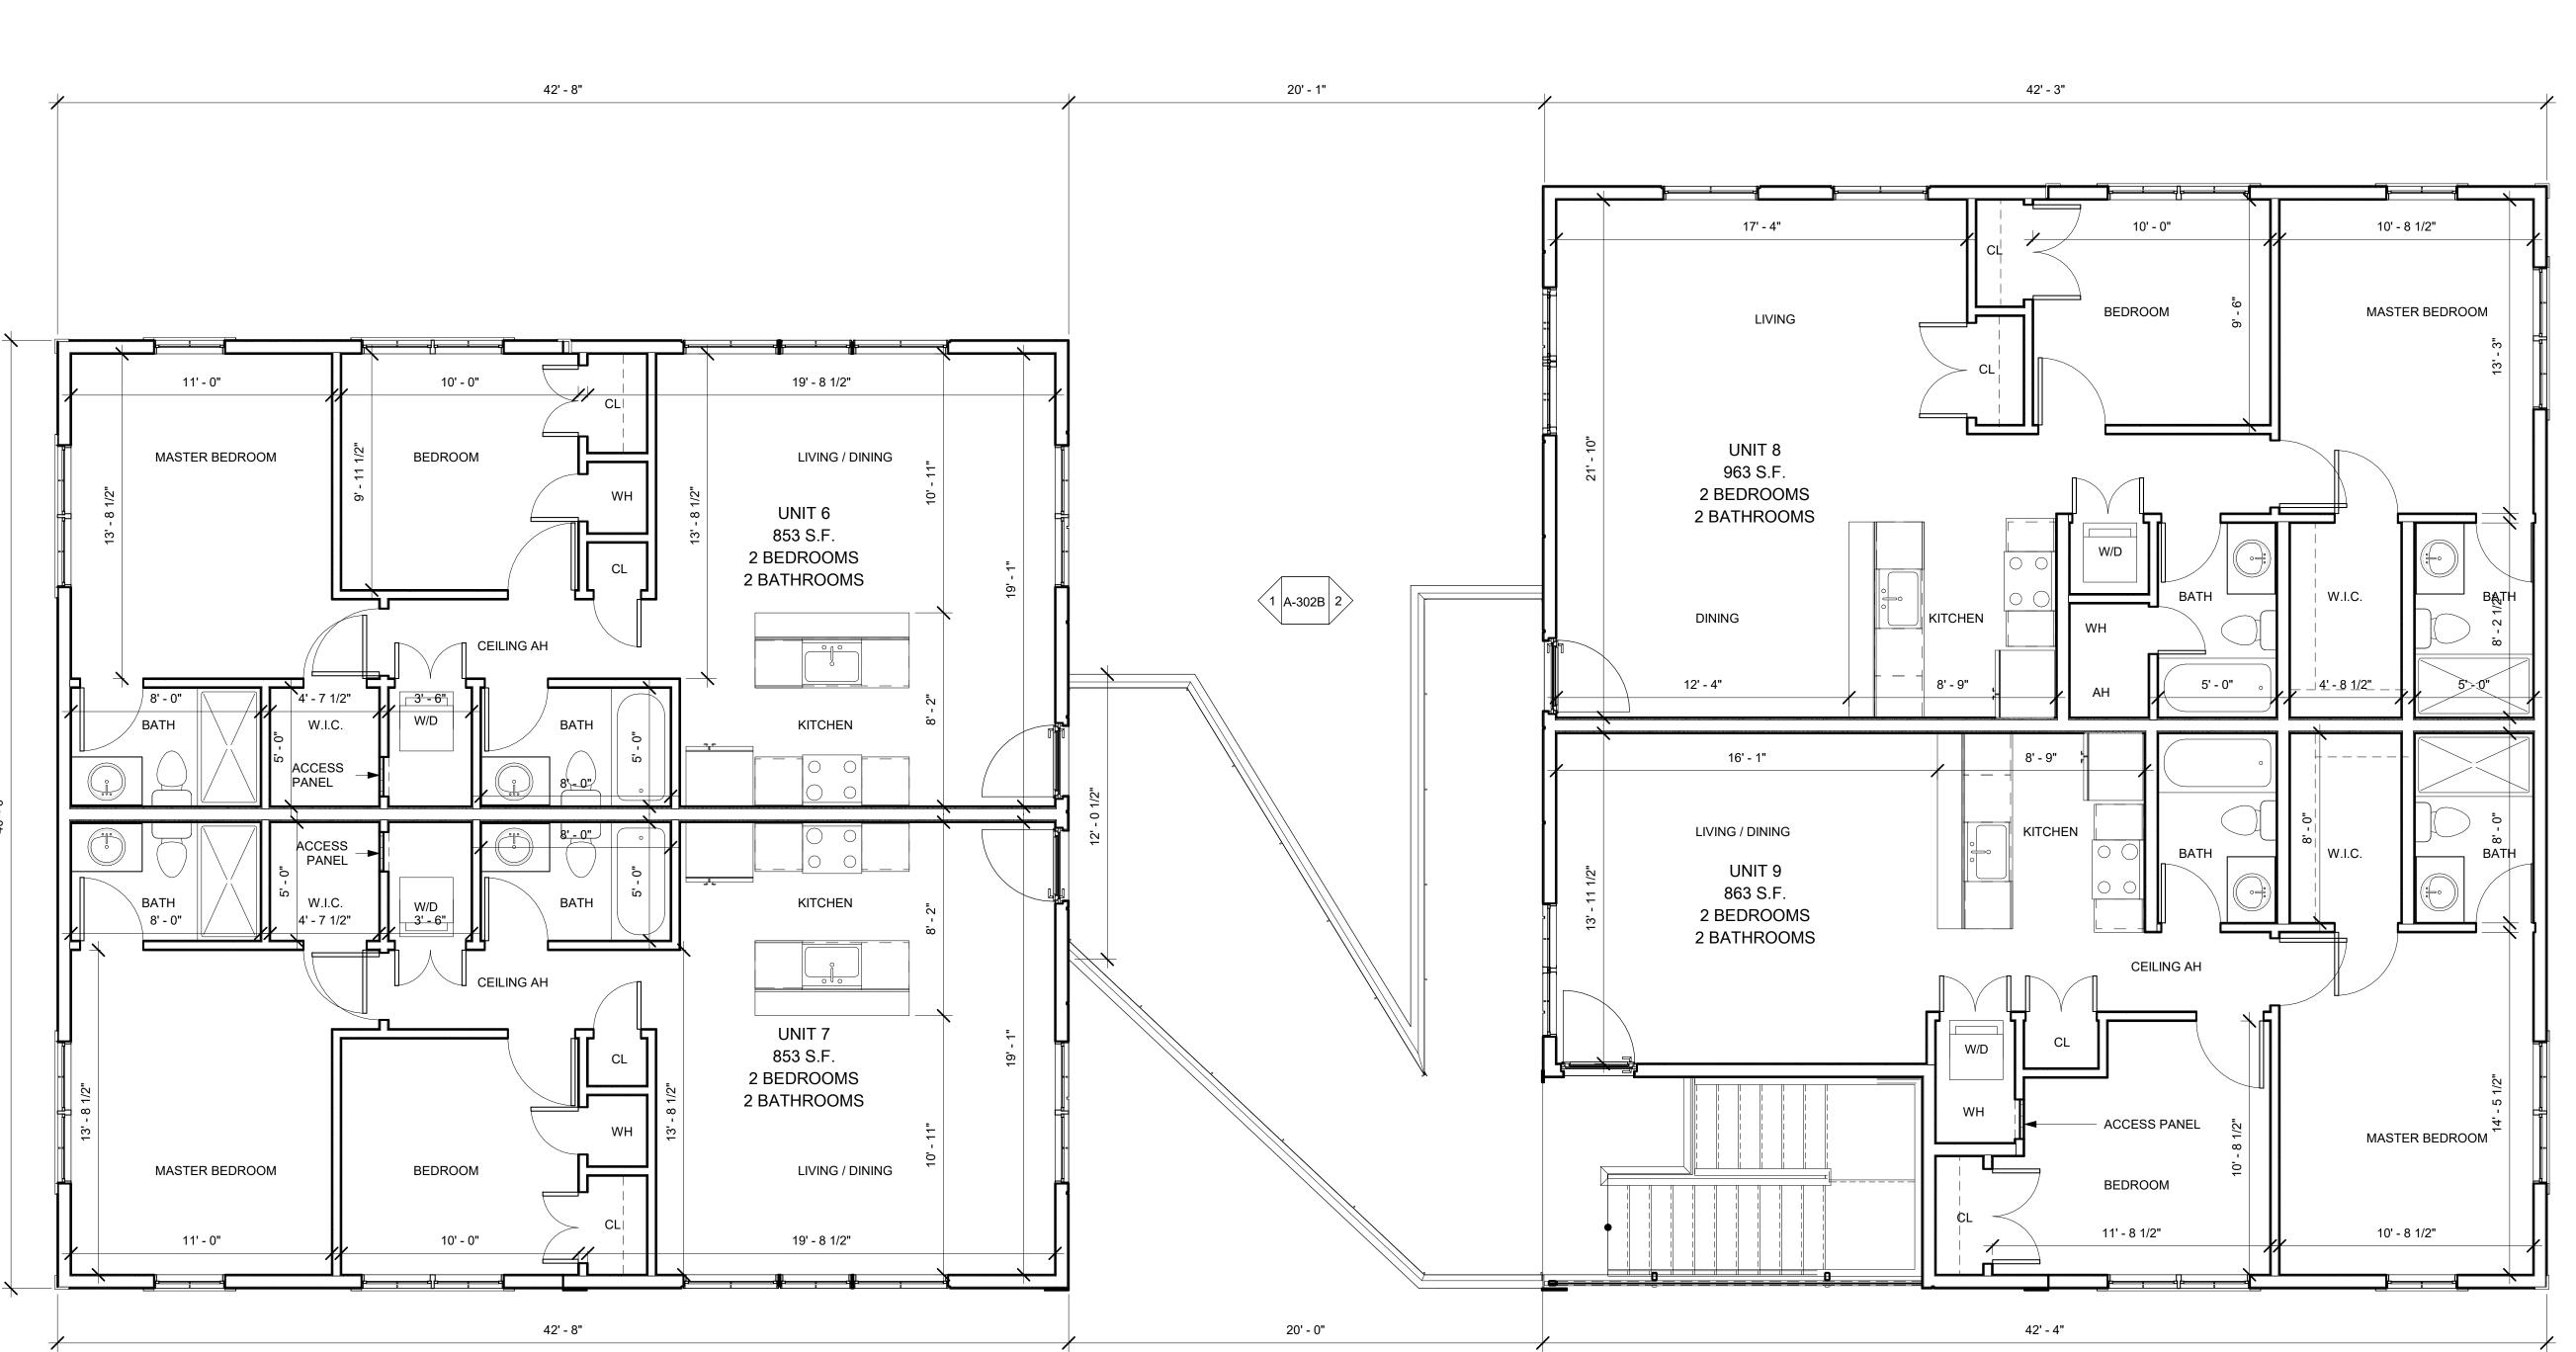

The site itself is located within two zoning districts: the front 100 feet is located in the BA Zone (Business A) and the rear 24 feet is located in the C-1 Zone (Residence C-1); as such, the proposed use as a multifamily residential dwelling is Allowed in both zones. The Business A Zone also Allows the proposed project's renovated Polish-American Citizens' Association of Cambridge, Inc. (the "Polish Club") space as a "club, lodge or other fraternal or sororal meeting facility." Please note, the club use is not situated within the 1,200 square feet of the Project Site located in the C-1 Zone and therefore its use provisions are not applicable.

If the property site was located entirely within the BA Zone, then Section 5.28-1 Dwellings in Non-Residential Districts would be applicable. A dwelling in a Business A district is subject to the same dimensional requirements and other restrictions as a dwelling in a Residence C-2B district. Therefore, the maximum Floor Area Ratio ("FAR") would be increased to 1.75 and the project's proposed FAR of 1.84 would be only a slight deviation from the allowed maximum. This, coupled with the proposed new space for the Polish Club, provides the proponent's rationale for requiring an FAR variance from the Ordinance combined maximum of 1.375. The proponent is proposing to maintain the Polish Club use, an existing long-time use in the community as a fraternal organization, which causes certain difficulties in siting and sizing of the building development in order to provide adequate usable space and proper circulation. The proposed project allows for nine (9) new two-bedroom, two-bathroom units as development without displacement by providing new, modernized space for the Polish Club use.

#### DIMENSIONAL INFORMATION

| APPLICANT: 747 Ca                   | mbridge Street,<br>———— | LLC                              | PRESENT USE/OCCUPANCY                                | Fraternal Org                                  | anization         |
|-------------------------------------|-------------------------|----------------------------------|------------------------------------------------------|------------------------------------------------|-------------------|
| LOCATION: 747 Cam                   | bridge Street           |                                  | zone: Front                                          | 100 Feet BA; R                                 | ear 24 Feet C-1   |
| PHONE: (978) 360-9                  | 558                     | REQUESTED USE                    | /OCCUPANCY: Mixed-U                                  | se Residential/                                | Commercial        |
|                                     |                         | EXISTING<br>CONDITIONS           | REQUESTED CONDITIONS                                 | ORDINANCE<br>REQUIREMENTS <sup>1</sup>         |                   |
| TOTAL GROSS FLOOR A                 | REA:                    | 4,080 SF                         | 11,451 SF                                            | 8,525 SF                                       | (max.)            |
| LOT AREA:                           |                         | 6,200 SF                         | 6,200 SF                                             | 5,000 SF                                       | (min.)            |
| RATIO OF GROSS FLOOR                | R AREA                  | 0.66                             | 1.84 1                                               | .375 (combined                                 | <b>)</b> (max.)   |
| LOT AREA FOR EACH DO                | WELLING UNIT:           | N/A                              | 9 D/U                                                | 9.1 D/U                                        | (min.)            |
| SIZE OF LOT:                        | WIDTH                   | 50'                              | 50'                                                  | 50'                                            | (min.)            |
|                                     | DEPTH                   | 124'                             | 124'                                                 | N/A                                            |                   |
| Setbacks in                         |                         | OVER (MARION)<br>/ER (CAMBRIDGE) | MARION: 0'<br>. CAM <u>BRIDGE: 0'@ BA, 4</u> .5' @ R | 0' FOR BA / 10' FO                             | RR<br>(min.)      |
| Feet:                               | REAR                    | N/A Corner Lot                   |                                                      | N/A Corner Lot                                 | (min.)            |
|                                     | LEFT SIDE               | 2.7'                             | 10' @ FRONT MASSING 11. 3.5' @ REAR MASSING 11'      | 7' @ FRONT MASSIN<br><del>@ REAR MASSING</del> | IG<br>(min.)      |
|                                     | RIGHT SIDE              | 39.6'                            | 15'                                                  | 10.71'                                         | (min.)            |
| SIZE OF BLDG.:                      | HEIGHT                  | 12'                              | 35'                                                  | 45'                                            | _(max.)           |
|                                     | LENGTH                  | 85.7'                            | 109'                                                 | N/A                                            |                   |
|                                     | WIDTH                   | 48.2'                            | VARIES                                               | N/A                                            |                   |
| RATIO OF USABLE OPENTO LOT AREA: 3) | N SPACE                 | 2004                             | 46.5'-49.5'                                          |                                                |                   |
| 10 101 111111111 /                  |                         | 32%                              | 19.7%                                                | 14% combined                                   | _(min.)           |
| NO. OF DWELLING UNIT                | rs:                     | 0                                | 9                                                    | 9.1                                            | _(max.)           |
| NO. OF PARKING SPACE                | ES:                     | 0                                | 9                                                    | 27(min                                         | n./max)           |
| NO. OF LOADING AREAS                | <u>3</u> :              | N/A                              | N/A                                                  | N/A                                            | (min.)            |
| DISTANCE TO NEAREST<br>ON SAME LOT: | BLDG.                   | N/A                              | N/A                                                  | N/A                                            | (min.)            |
| on same lot, and steel, etc.        | type of const           | ruction propo                    | n same lot, the size of sed, e.g.; wood fram         | ne, concrete,                                  | ildings<br>brick, |
|                                     |                         |                                  |                                                      |                                                |                   |

#### **DIMENSIONAL INFORMATION**

PRESENT USE/OCCUPANCY: Frat-Organization

ZONE · Business A Zone & Residence 747 Cambridge St Cambridge MA 02141

APPLICANT: Khalsa Design, Inc

ON SAME LOT:

| LOCATION: 747 Cambridge St Cambridge, MA 02141 |              |                        |                      | Business A Zone & Residenc       |            |  |
|------------------------------------------------|--------------|------------------------|----------------------|----------------------------------|------------|--|
| PHONE :                                        |              | REQUESTED USE/         | OCCUPANCY: Mixe      | Mixed-Residential/Frat-Organizat |            |  |
|                                                |              | EXISTING<br>CONDITIONS | REQUESTED CONDITIONS | ORDINANCE<br>REQUIREMENTS        | ı          |  |
| TOTAL GROSS FLOOR AR                           | EA:          | 4080                   | 11451                | 8525                             | (max.)     |  |
| LOT AREA:                                      |              | 6200                   | 6200                 | 5000                             | (min.)     |  |
| RATIO OF GROSS FLOOR TO LOT AREA: 2            | AREA         | . 66                   | 1.84                 | 1.375                            | (max.)     |  |
| LOT AREA FOR EACH DW                           | ELLING UNIT: | n/a                    | 9 Du                 | 9.1 DU                           | (min.)     |  |
| SIZE OF LOT:                                   | WIDTH        | 50                     | 50                   | 50                               | (min.)     |  |
|                                                | DEPTH        | 124                    | 124                  | n/a                              |            |  |
| SETBACKS IN FEET:                              | FRONT        | farion/-1.3'Can        | Cambridge (4.5'      | fo BA / 10' fo                   | (min.)     |  |
|                                                | REAR         | n/a-Corner Lot         | n/a-Corner Lot       | n/a-Corner Lot                   | (min.)     |  |
|                                                | LEFT SIDE    | 2.7'                   | assing/3.5'@ R       | fassing / 11' (                  | (min.)     |  |
|                                                | RIGHT SIDE   | 39.6'                  | 15'                  | 10.7'                            | (min.)     |  |
| SIZE OF BLDG.:                                 | HEIGHT       | 12                     | 35                   | 45                               | (max.)     |  |
|                                                | LENGTH       | 85.7                   | 109                  | n/a                              |            |  |
|                                                | WIDTH        | 48.2                   | eries 49.5-46.5      | n/a                              |            |  |
| RATIO OF USABLE OPEN<br>TO LOT AREA:           | SPACE        | 32%                    | 19.7%                | 14%                              | (min.)     |  |
| NO. OF DWELLING UNITS:                         |              | 0                      | 9                    | 9.1                              | (max.)     |  |
| NO. OF PARKING SPACE                           | <u>s:</u>    | 0                      | 9                    | 27                               | (min./max) |  |
| NO. OF LOADING AREAS                           | <u>:</u>     | n/a                    | n/a                  | n/a                              | (min.)     |  |
| DISTANCE TO NEAREST                            | BLDG.        | n/a                    | n/a                  | n/a                              | (min.)     |  |

Describe where applicable, other occupancies on same lot, the size of adjacent buildings on same lot, and type of construction proposed, e.g.; wood frame, concrete, brick, steel, etc.

Wood Frame constructino. The ground floor of the front massing (along Cambridge St) will be commercial use for the Polish Club