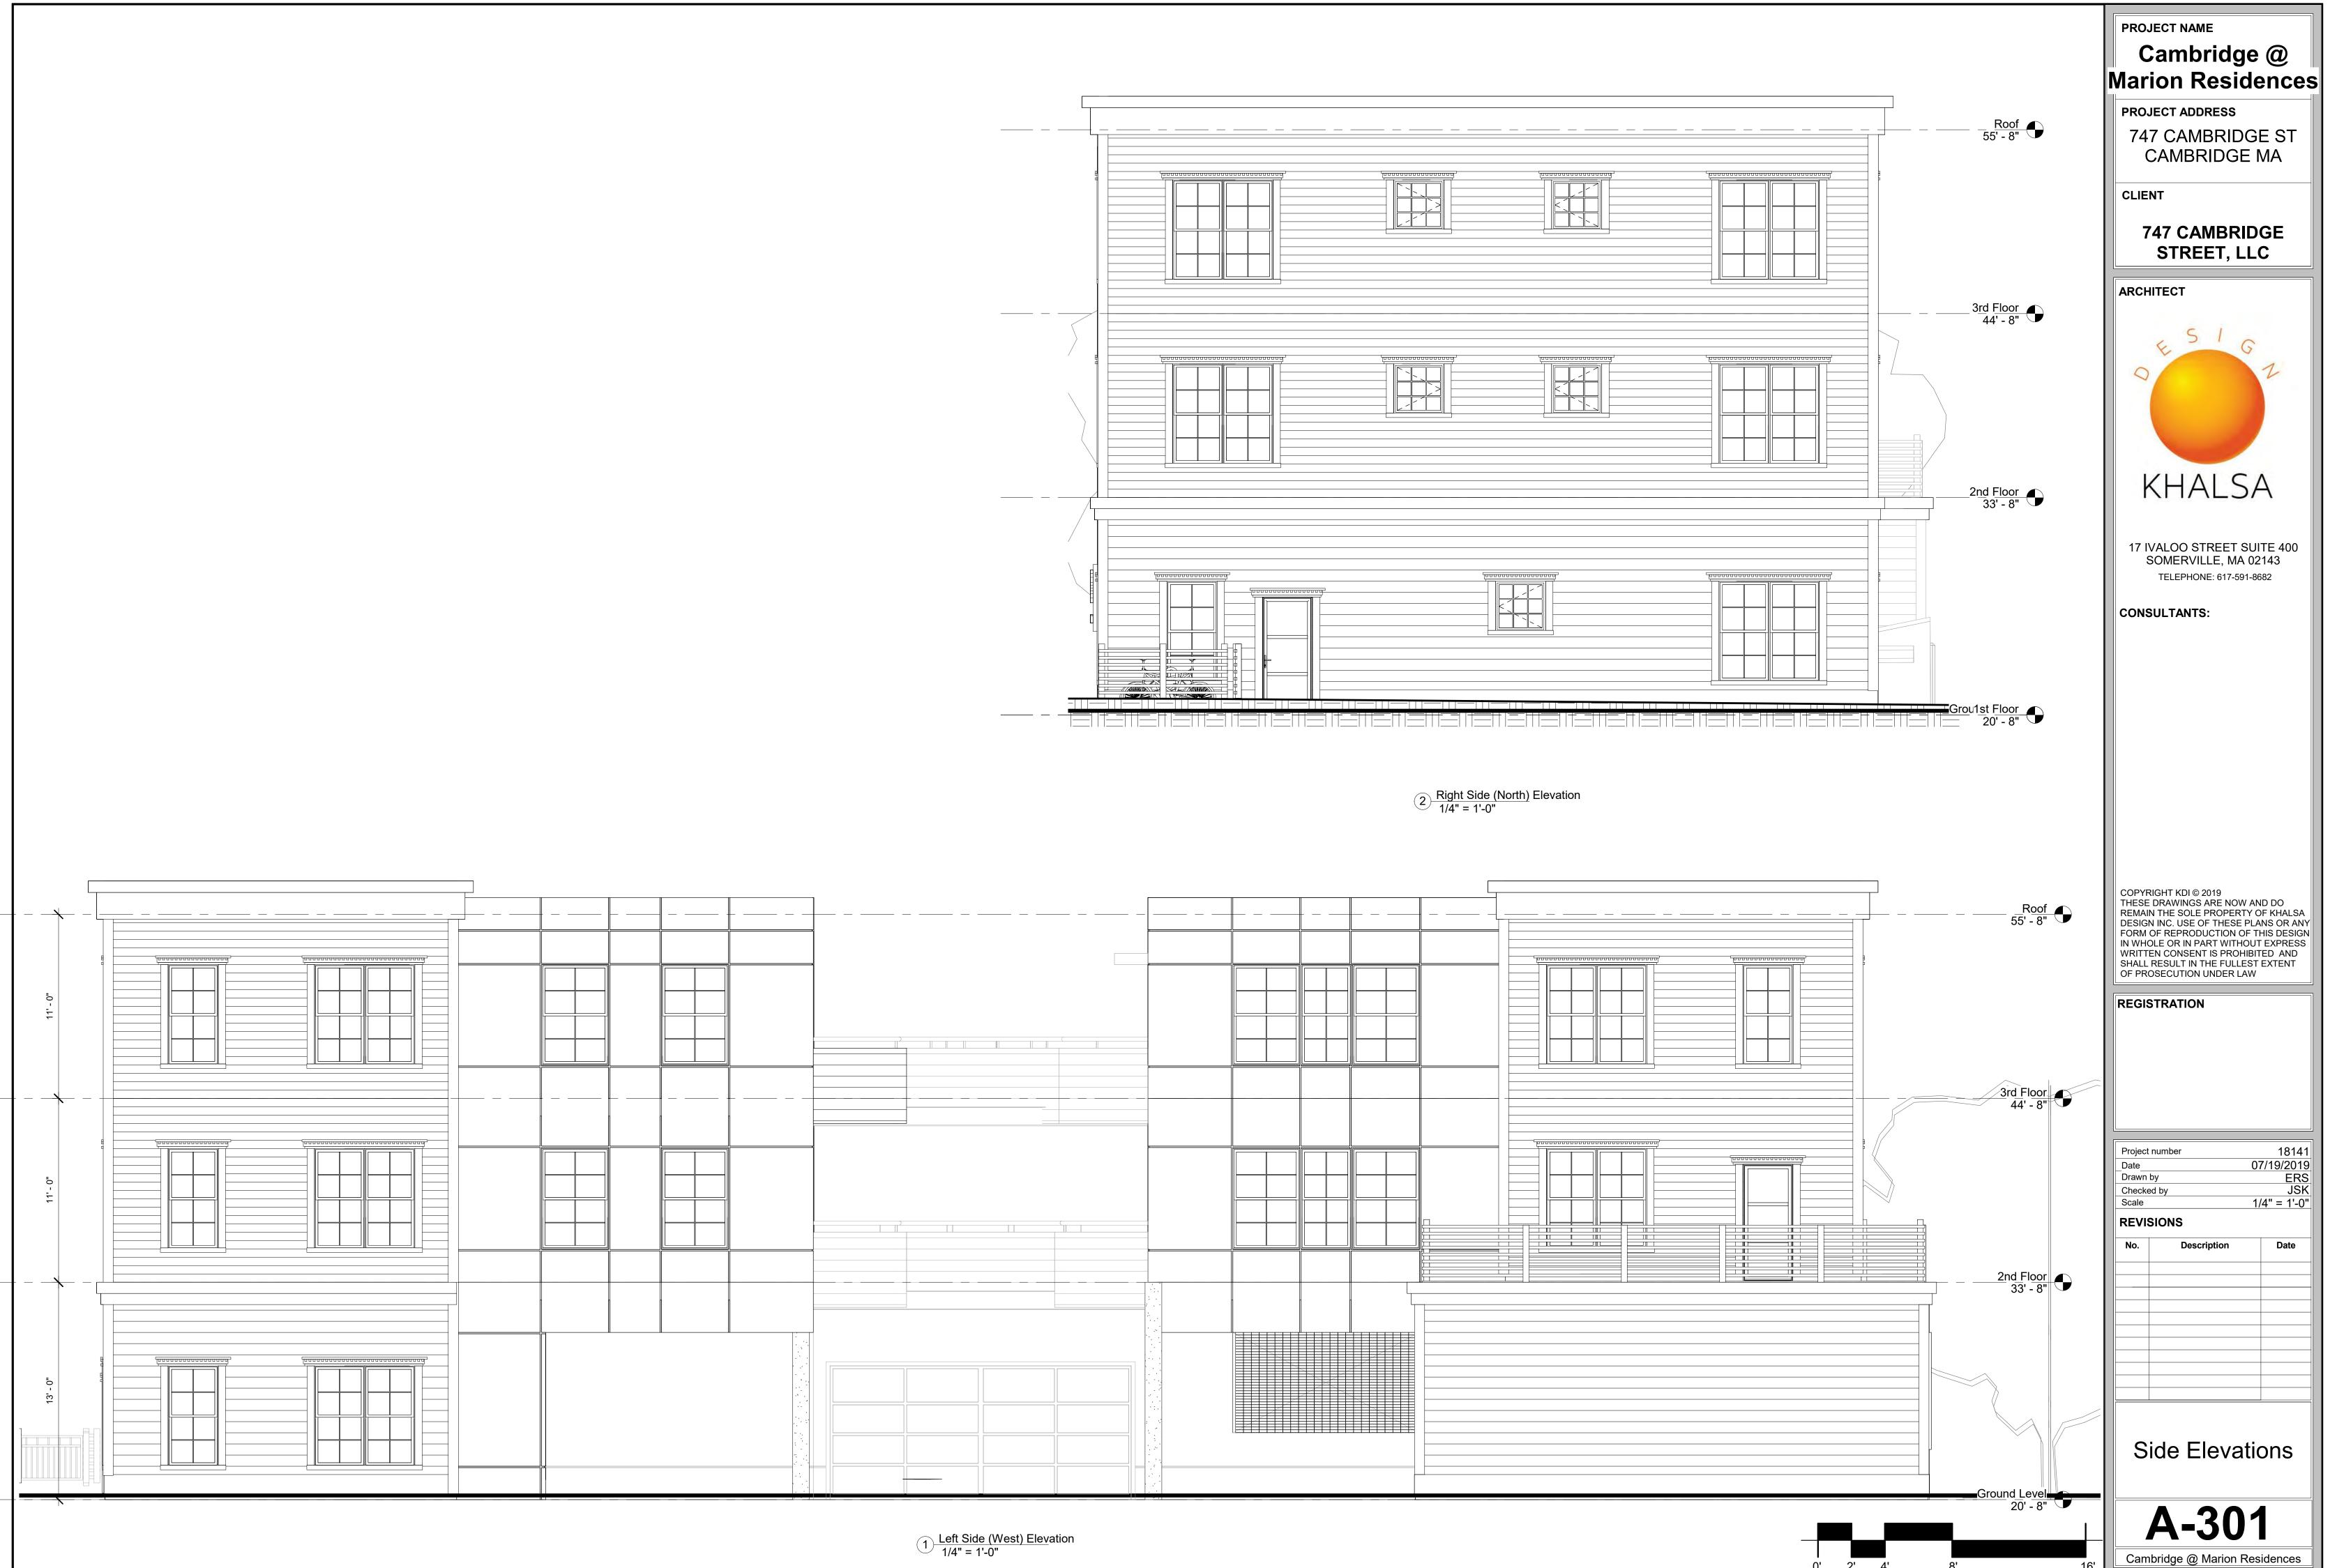

The substantial hardship is due to the unique location of the property site, which is located on the corner of Cambridge Street and Marion Street in the City's Wellington-Harrington neighborhood. Situated on an approximately 6,200 square foot lot, the existing building is a single story brick building which covers a majority of the Site and is located in two zoning

districts: the front 100 feet is located in the BA Zone (Business A) and the rear 24 feet is located in the C-1 Zone (Residence C-1). This irregularity has caused issues with siting the building in an appropriate manner on the property site without violating the setback requirements. The property location on the corner (as further illustrated in the project drawings and at the Board hearing) presents a practical difficulty in locating the structure of the Allowed Multifamily Residential Use, for the purpose of providing additional quality housing in the neighborhood, and the set-backs required are mitigated by the property site's location and shape, unlike many other nearby properties.

Additionally, the existing building currently encroaches onto the sidewalk at numerous points and the proposed project would greatly improve this existing condition by providing enhancements of pedestrian connectivity as it is carefully designed and planned as a transit and pedestrian focused development with upgraded connectivity and walkability.