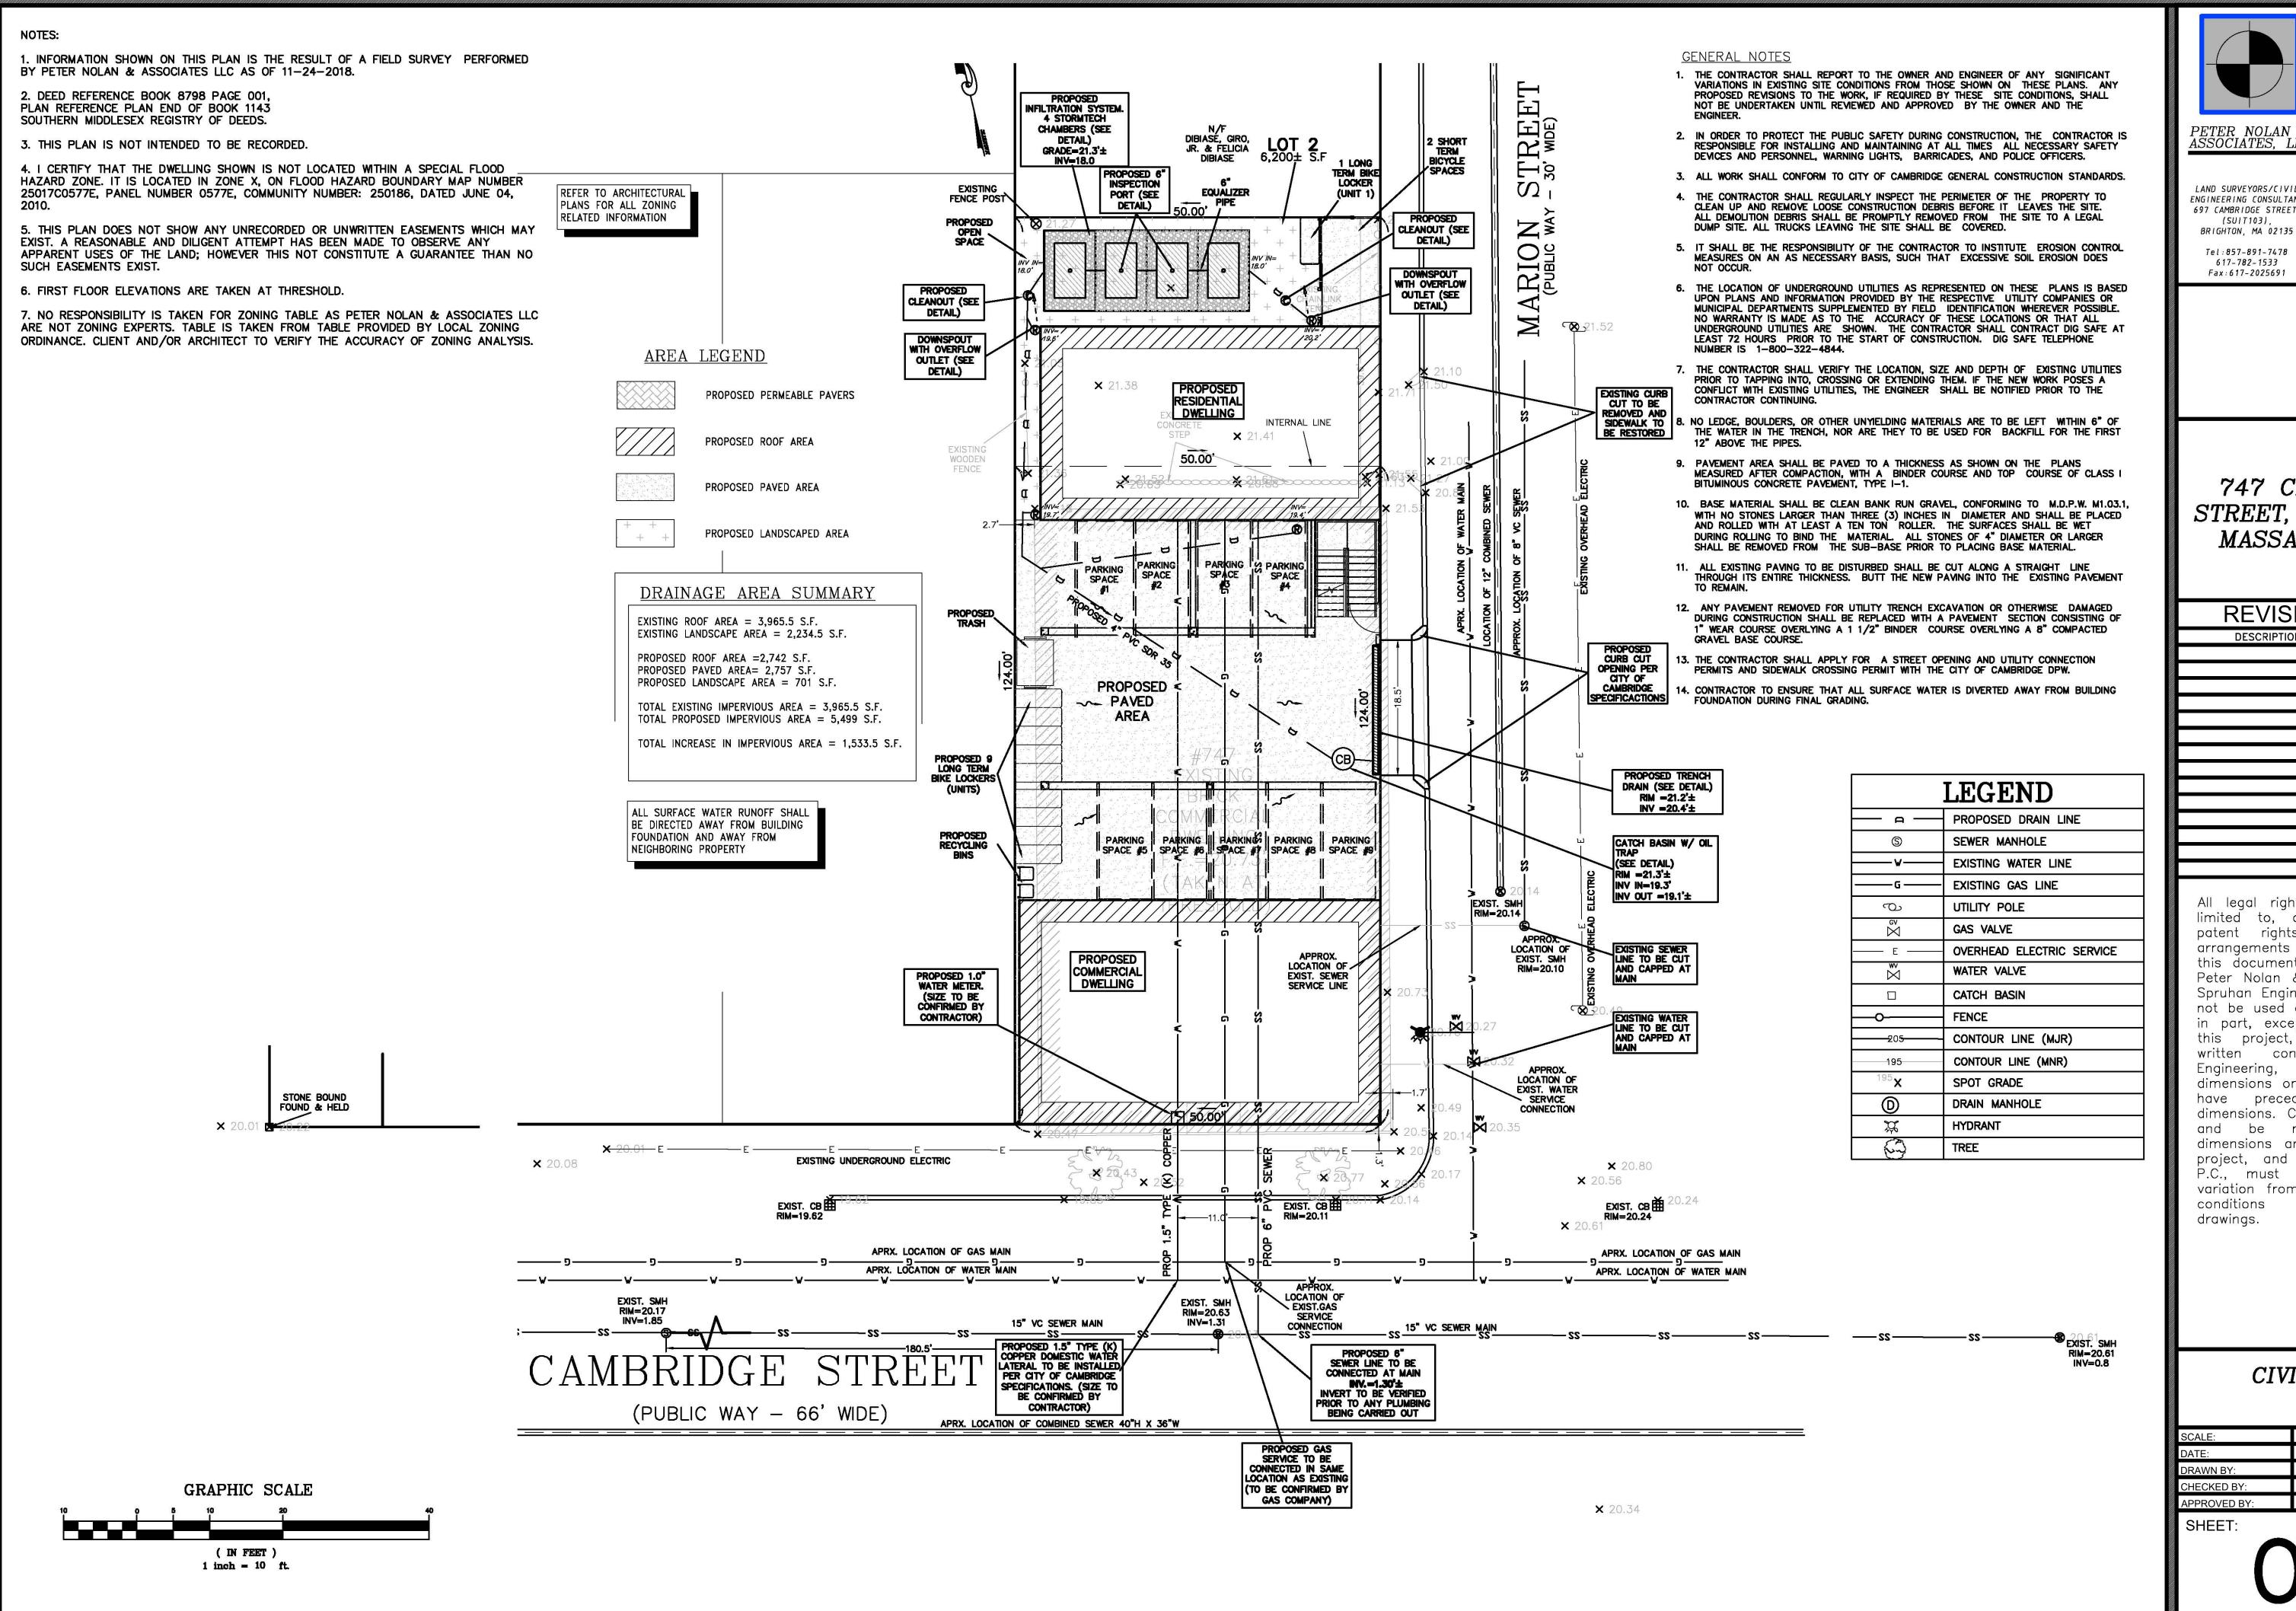

The site itself is located within two zoning districts: the front 100 feet is located in the BA Zone (Business A) and the rear 24 feet is located in the C-1 Zone (Residence C-1); as such, the proposed use as a multifamily residential dwelling is Allowed in both zones. The Business A Zone also Allows the proposed project's renovated Polish-American Citizens' Association of Cambridge, Inc. (the "Polish Club") space as a "club, lodge or other fraternal or sororal meeting facility." Please note, the club use is not situated within the 1,200 square feet of the Project Site located in the C-1 Zone and therefore its use provisions are not applicable.

The substantial hardship is due to the unique location of the property site, which is located on the corner of Cambridge Street and Marion Street in the City's Wellington-Harrington neighborhood. Situated on an approximately 6,200 square foot lot, the existing building is a single story brick building which covers a majority of the Site and is located in two zoning

districts: the front 100 feet is located in the BA Zone (Business A) and the rear 24 feet is located in the C-1 Zone (Residence C-1). This irregularity has caused issues with siting the building in an appropriate manner on the property site without violating the setback requirements. The property location on the corner (as further illustrated in the project drawings and at the Board hearing) presents a practical difficulty in locating the structure of the Allowed Multifamily Residential Use, for the purpose of providing additional quality housing in the neighborhood, and the set-backs required are mitigated by the property site's location and shape, unlike many other nearby properties.

Additionally, the existing building currently encroaches onto the sidewalk at numerous points and the proposed project would greatly improve this existing condition by providing enhancements of pedestrian connectivity as it is carefully designed and planned as a transit and pedestrian focused development with upgraded connectivity and walkability.

# 2) Relief may be granted without nullifying or substantially derogating from the intent or purpose of this Ordinance for the following reasons:

Relief may be granted without nullifying or substantially derogating from the intent or purpose of the Ordinance in regards to the Appellant's project because its proposed uses are Allowed under the Ordinance and the project's required dimensional relief is mitigated by its location in two (2) different zoning districts despite being only a 6,200 total square foot property. Additionally, as detailed above, if the site was located entirely within the BA Zone, then the maximum FAR would be 1.75 and the project's proposed FAR of 1.84 would be only a slight deviation from the allowed maximum, mostly in order to provide the proposed new space for the Polish Club. The project's required relief for Front Yard Setback and Side Yard Setback are also di minimus in nature as the existing building currently encroaches onto the sidewalk at numerous points and the proposed project would improve this existing condition. The proposed right Side Yard Setback is 15'8", in excess of the required 10'8.5" right Side Yard Setback calculation, while the Front Yard Setbacks at both Cambridge Street and Marion Street (as it is a corner lot) are mitigated by the fact that these setbacks are consistent with the existing street line conformity on a busy commercial street with no material impact on any direct abutters.

Finally, while the proposed project does require zoning relief for both the parking space size allocation and the parking amount, it does provide a one-to-one parking ratio for the residential units and the existing condition for the Polish Club does not provide any on-site parking allotment for patrons. As further mitigation of the on-site parking programming deficiency caused primarily by the lack of parking for the Polish Club Use, the property is located an easy walk directly down Cambridge Street at approximately 0.6 miles from the Lechmere MBTA Green Line Station and MBTA Bus Station providing access to downtown Boston and beyond via the B, C, D, and E train lines and the 69, 80, 87 and 88 buses. It is also located directly across the street from a large public parking lot at the corner of Marion Street and Macarelli Way which provides over 30 public parking spaces available for use by visitors and Polish Club patrons. Lastly, the proposed project provides 10 long term bicycle parking locker spaces and two (2) short term spaces in compliance with the Ordinance.