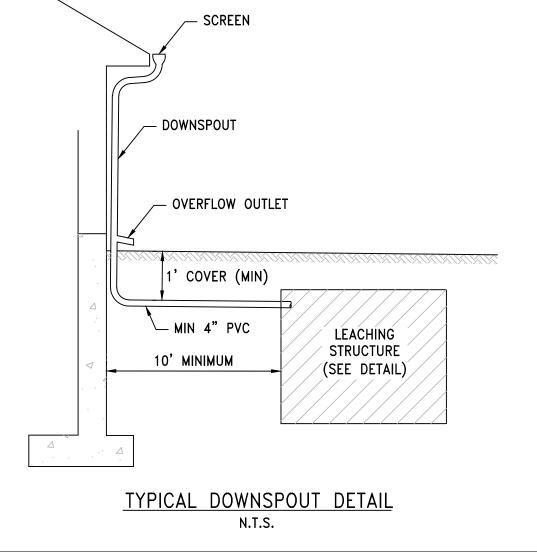

SUBBASE SOILS CAN BE USED TO REPLACE THE MATERIAL REQUIREMENTS OF LAYER 'C' OR 'D' AT THE SITE DESIGN ENGINEER'S DISCRETION.



#### NOTES:

- 1. RECTANGULAR OR CIRCULAR BOXES ARE PERMITTED.
- 2. CONCRETE/FIBERLYTE LIDS ARE ACCEPTABLE IN NON-VEHICULAR AREAS. H-20 CAST IRON TRAFFIC LIDS AND BOXES IN VEHICULAR AREAS.
- 3. ALL CLEANOUT LIDS SHALL BE MARKED WITH AN "S" OR THE WORD "SEWER" FOR SANITARY SEWER CLEANOUTS
- 4. CLEANOUT PIPE SHALL BE THE SAME DIAMETER AS THE CONNECTED SITE PIPE.
- 5. TERMINATE C.O. AT CLOSEST JOINT TO SURFACE WITH TEMPORARY PLUG. AFTER ALL BACKFILL IS COMPLETE AND SUB-GRADE MADE IN AREAS TO BE PAVED, THE FINAL RISER PIPE AND BOX SHALL BE INSTALLED AS SHOWN.

CLEANOUT TO GRADE



CATCH BASIN WITH OIL TRAP DETAIL N.T.S.



SC-740 6" INSPECTION PORT DETAIL



N.T.S.





**DETAILS** 

SPRUHAN ENGINEERING,

80 JEWETT ST, (SUITE 1

NEWTON, MA 02458

Tel: 617-816-0722

mail:edmond@spruhaneng.com

DATE

PETER NOLAN & ASSOCIATES, LLC

LAND SURVEYORS/CIVIL

ENGINEERING CONSULTANTS

697 CAMBRIDGE STREET

(SUIT103),

BRIGHTON, MA 02135

Tel:857-891-7478

617-782-1533

Fax:617-2025691

747 CAMBRIDGE

*MASSACHUSETTS* 

**REVISION BLOCK** 

All legal rights including, but not

limited to, copyright and design

patent rights, in the designs,

arrangements and plans shown on this document are the property of

Peter Nolan & Associates, LLC, or

Spruhan Engineering, P.C. They may

not be used or reused in whole or

in part, except in connection with

this project, without the prior

written consent of Spruhan

dimensions on these drawings shall

have precedence over