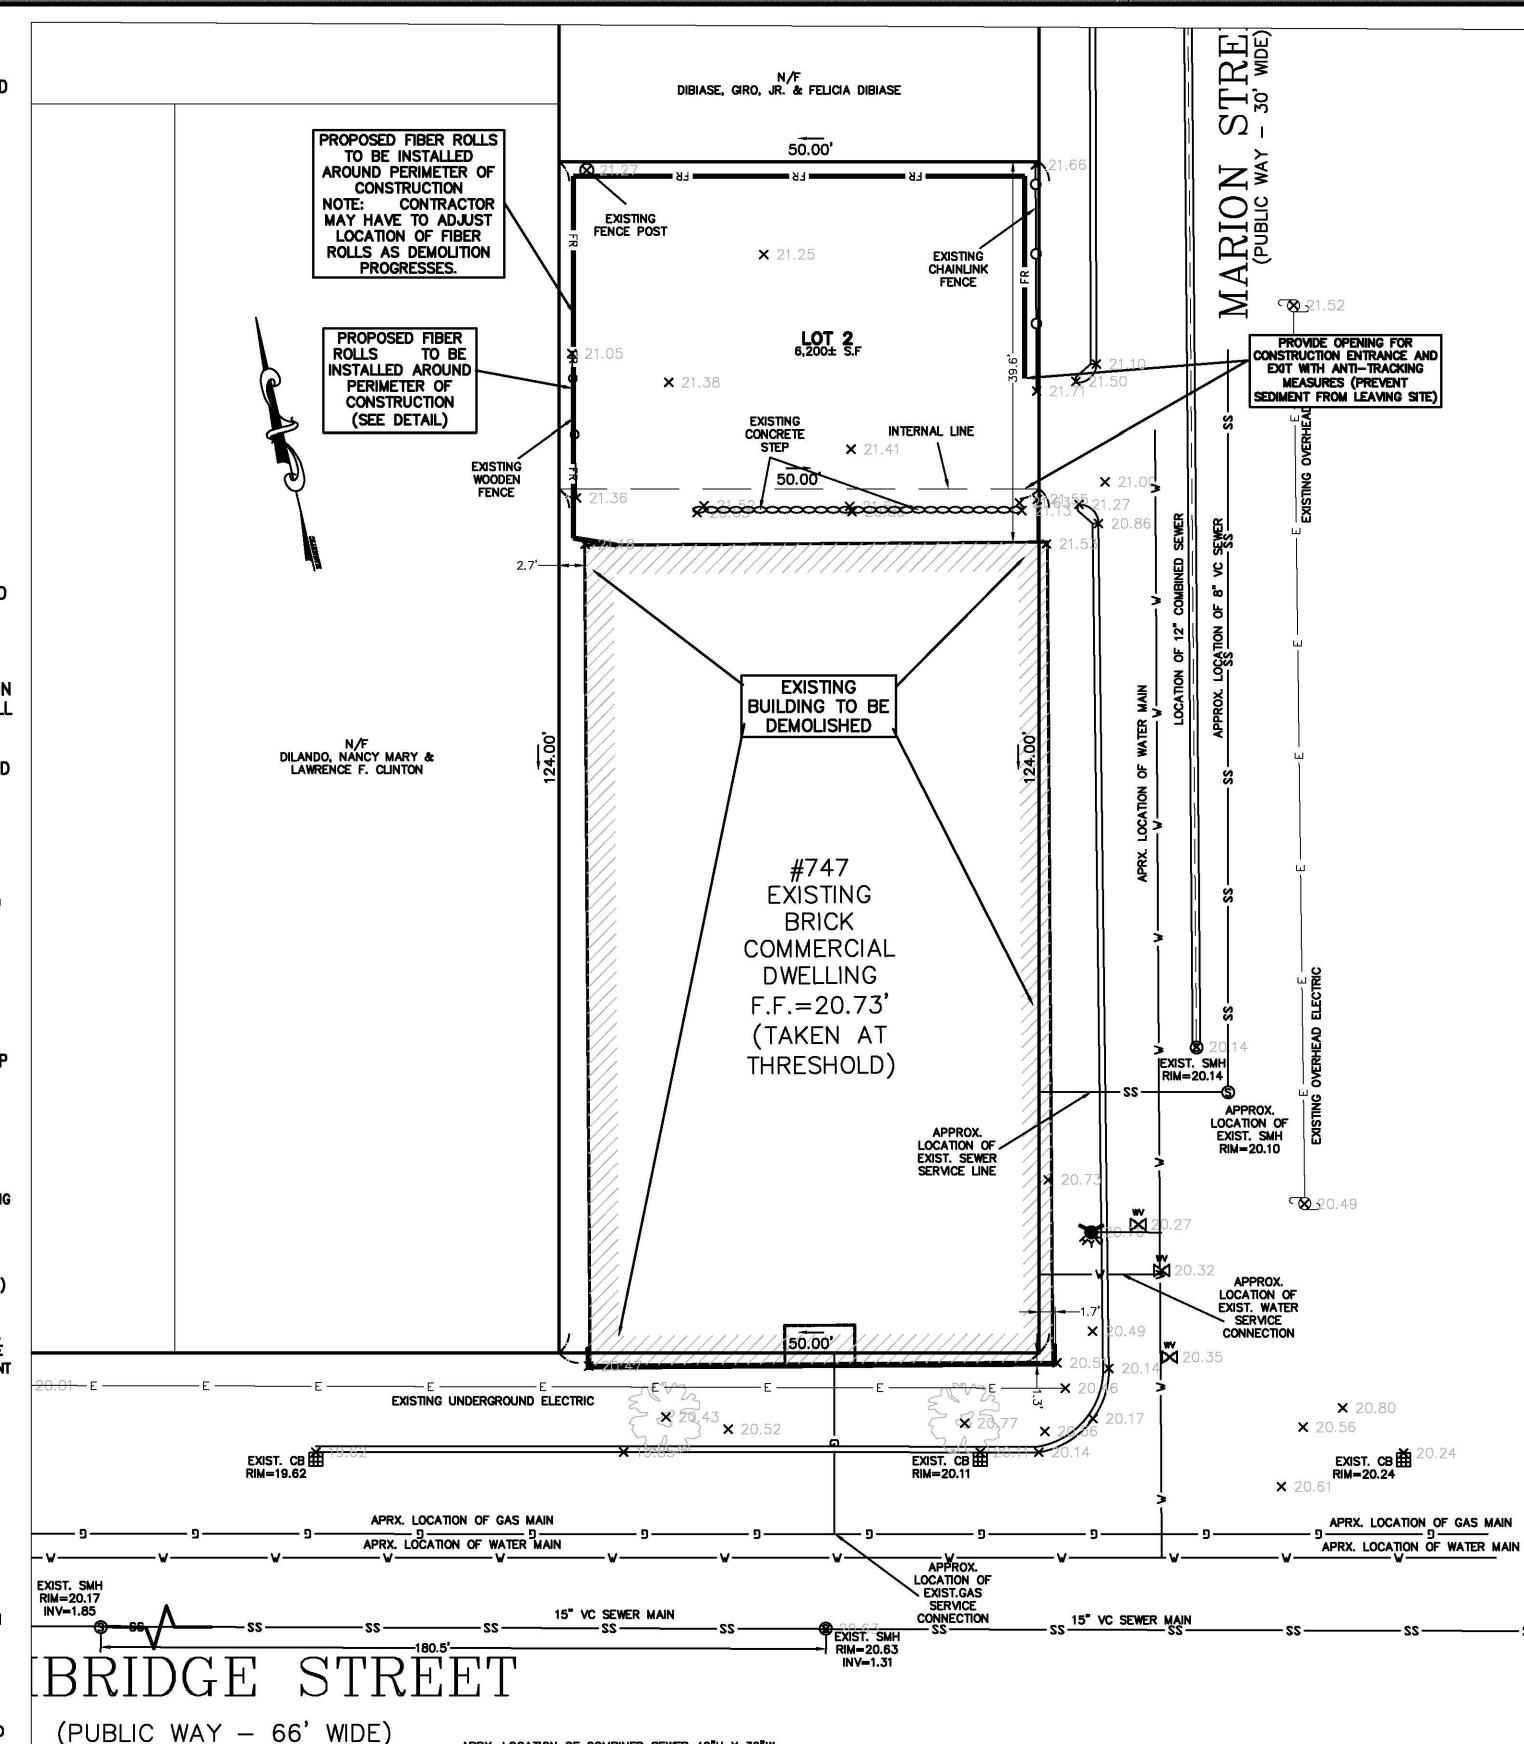

The substantial hardship is due to the unique location of the property site, which is located on the corner of Cambridge Street and Marion Street in the City's Wellington-Harrington neighborhood. Situated on an approximately 6,200 square foot lot, the existing building is a single story brick building which covers a majority of the Site and is located in two zoning

districts: the front 100 feet is located in the BA Zone (Business A) and the rear 24 feet is located in the C-1 Zone (Residence C-1). This irregularity has caused issues with siting the building in an appropriate manner on the property site without violating the setback requirements. The property location on the corner (as further illustrated in the project drawings and at the Board hearing) presents a practical difficulty in locating the structure of the Allowed Multifamily Residential Use, for the purpose of providing additional quality housing in the neighborhood, and the set-backs required are mitigated by the property site's location and shape, unlike many other nearby properties.

Additionally, the existing building currently encroaches onto the sidewalk at numerous points and the proposed project would greatly improve this existing condition by providing enhancements of pedestrian connectivity as it is carefully designed and planned as a transit and pedestrian focused development with upgraded connectivity and walkability.