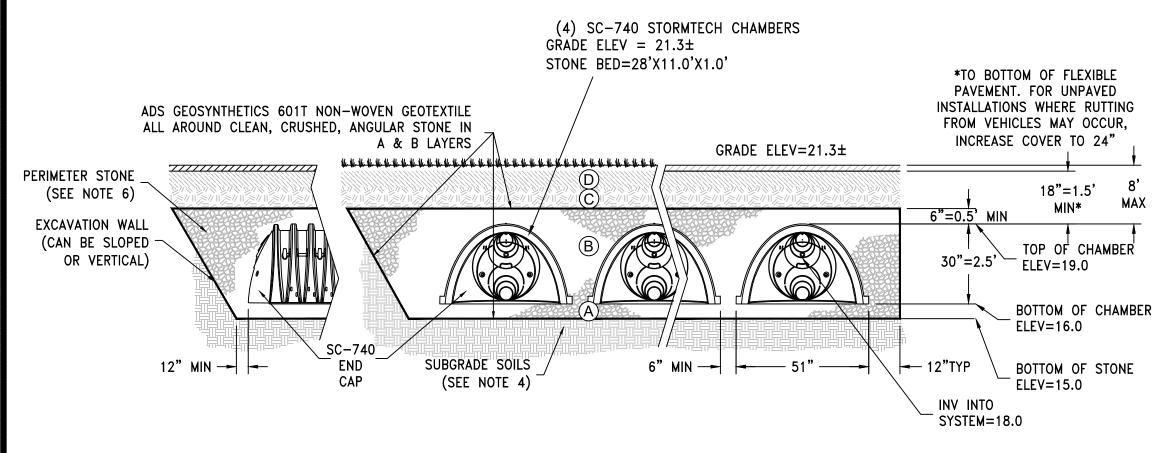

|

### PLEASE NOTE:

- 1. THE LISTED AASHTO DESIGNATIONS ARE FOR GRADATIONS ONLY. THE STONE MUST ALSO BE CLEAN, CRUSHED, ANGULAR. FOR EXAMPLE, A SPECIFICATION FOR #4 STONE WOULD STATE: "CLEAN, CRUSHED, ANGULAR NO. 4 (AASHTO M43) STONE".
- 2. STORMTECH COMPACTION REQUIREMENTS ARE MET FOR 'A' LOCATION MATERIALS WHEN PLACED AND COMPACTED IN 6" (150 mm) (MAX) LIFTS USING TWO FULL COVERAGES WITH A VIBRATORY COMPACTOR.
- 3. WHERE INFILTRATION SURFACES MAY BE COMPROMISED BY COMPACTION, FOR STANDARD DESIGN LOAD CONDITIONS, A FLAT SURFACE MAY BE ACHIEVED BY RAKING OR DRAGGING WITHOUT COMPACTION EQUIPMENT. FOR SPECIAL LOAD DESIGNS, CONTACT STORMTECH FOR COMPACTION REQUIREMENTS.



- 1. SC-740 CHAMBERS SHALL CONFORM TO THE REQUIREMENTS OF ASTM F2418 "STANDARD SPECIFICATION FOR POLYPROPYLENE (PP) CORRUGATED WALL STORMWATER COLLECTION CHAMBERS", OR ASTM F2922 "STANDARD SPECIFICATION FOR POLYETHYLENE (PE) CORRUGATED WALL STORMWATER COLLECTION
- 2. SC-740 CHAMBERS SHALL BE DESIGNED IN ACCORDANCE WITH ASTM F2787 "STANDARD PRACTICE FOR STRUCTURAL DESIGN OF THERMOPLASTIC CORRUGATED WALL STORMWATER COLLECTION CHAMBERS".
- 3. "ACCEPTABLE FILL MATERIALS" TABLE ABOVE PROVIDES MATERIAL LOCATIONS, DESCRIPTIONS, GRADATIONS, AND COMPACTION REQUIREMENTS FOR FOUNDATION, EMBEDMENT, AND FILL MATERIALS.
- 4. THE SITE DESIGN ENGINEER IS RESPONSIBLE FOR ASSESSING THE BEARING RESISTANCE (ALLOWABLE BEARING CAPACITY) OF THE SUBGRADE SOILS AND THE DEPTH OF FOUNDATION STONE WITH CONSIDERATIO