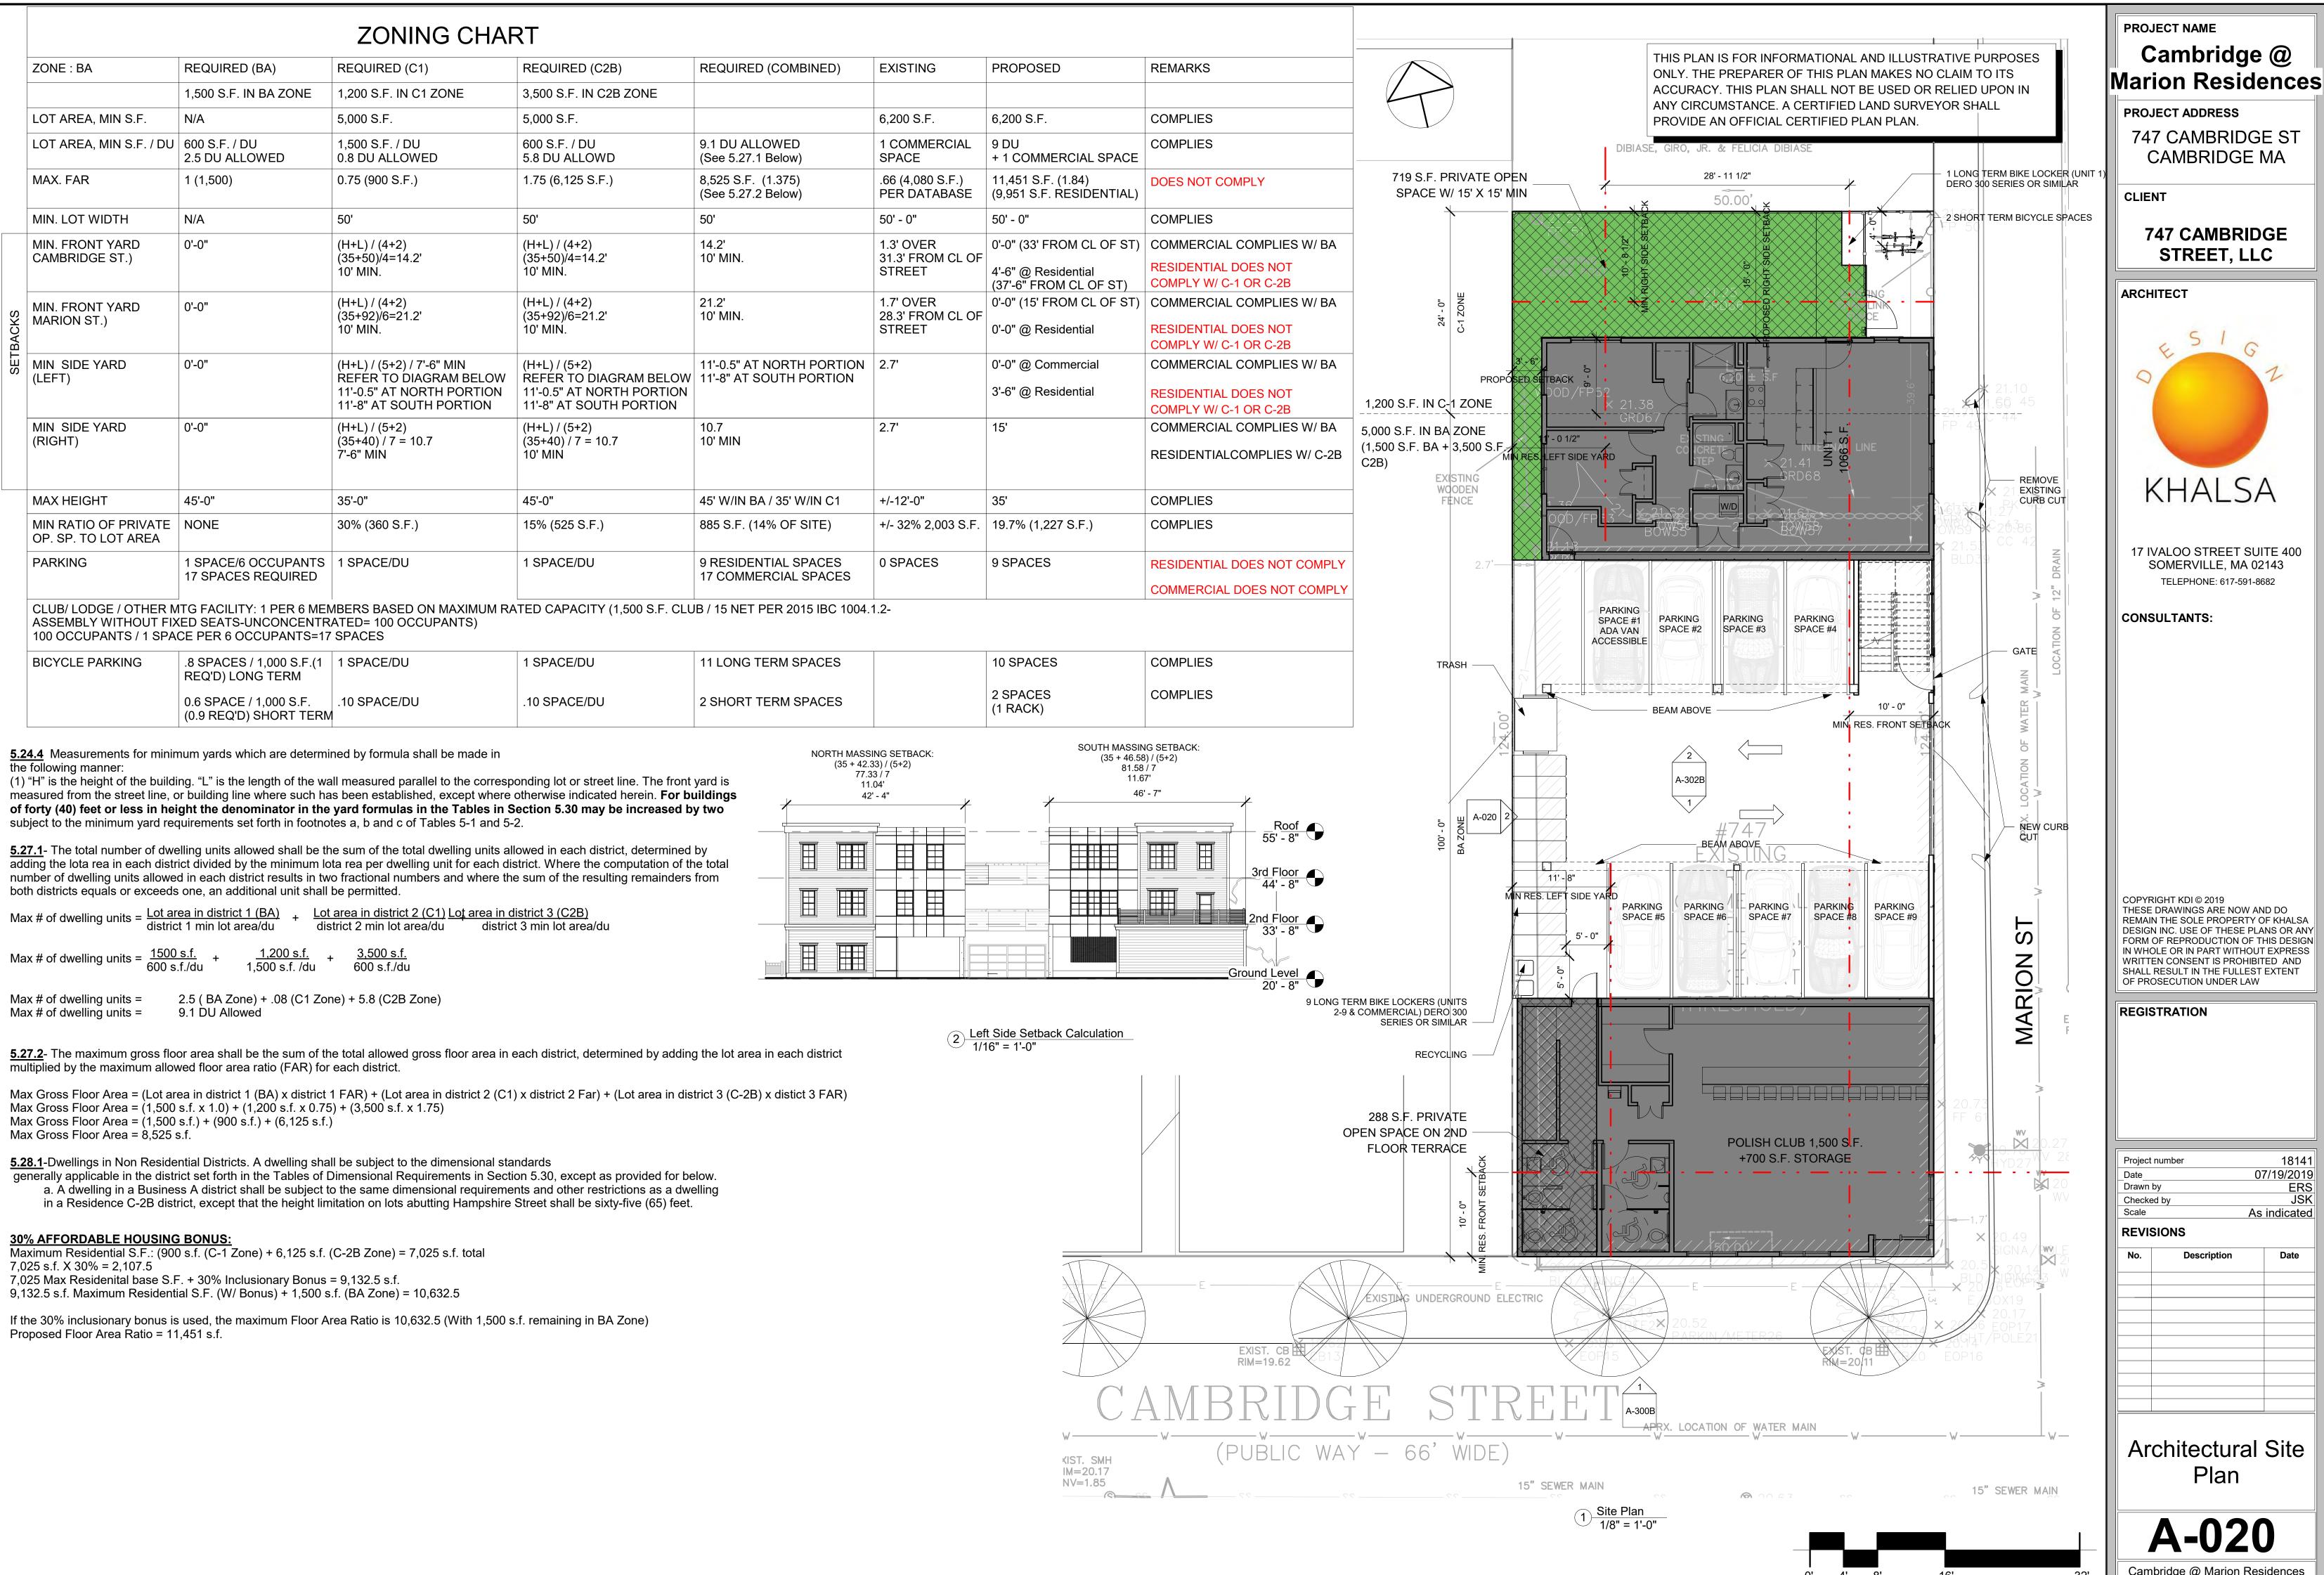

#### DIMENSIONAL INFORMATION

| APPLICANT: 747 Ca                   | mbridge Street,<br>———— | LLC                              | PRESENT USE/OCCUPANCY                                | Fraternal Org                                  | anization         |
|-------------------------------------|-------------------------|----------------------------------|------------------------------------------------------|------------------------------------------------|-------------------|
| LOCATION: 747 Cam                   | bridge Street           |                                  | zone: Front                                          | 100 Feet BA; R                                 | ear 24 Feet C-1   |
| PHONE: (978) 360-9                  | 558                     | REQUESTED USE                    | /OCCUPANCY: Mixed-U                                  | se Residential/                                | Commercial        |
|                                     |                         | EXISTING<br>CONDITIONS           | REQUESTED CONDITIONS                                 | ORDINANCE<br>REQUIREMENTS <sup>1</sup>         |                   |
| TOTAL GROSS FLOOR A                 | REA:                    | 4,080 SF                         | 11,451 SF                                            | 8,525 SF                                       | (max.)            |
| LOT AREA:                           |                         | 6,200 SF                         | 6,200 SF                                             | 5,000 SF                                       | (min.)            |
| RATIO OF GROSS FLOOR                | R AREA                  | 0.66                             | 1.84 1                                               | .375 (combined                                 | <b>)</b> (max.)   |
| LOT AREA FOR EACH DO                | WELLING UNIT:           | N/A                              | 9 D/U                                                | 9.1 D/U                                        | (min.)            |
| SIZE OF LOT:                        | WIDTH                   | 50'                              | 50'                                                  | 50'                                            | (min.)            |
|                                     | DEPTH                   | 124'                             | 124'                                                 | N/A                                            |                   |
| Setbacks in                         |                         | OVER (MARION)<br>/ER (CAMBRIDGE) | MARION: 0'<br>. CAM <u>BRIDGE: 0'@ BA, 4</u> .5' @ R | 0' FOR BA / 10' FO                             | RR<br>(min.)      |
| Feet:                               | REAR                    | N/A Corner Lot                   |                                                      | N/A Corner Lot                                 | (min.)            |
|                                     | LEFT SIDE               | 2.7'                             | 10' @ FRONT MASSING 11. 3.5' @ REAR MASSING 11'      | 7' @ FRONT MASSIN<br><del>@ REAR MASSING</del> | IG<br>(min.)      |
|                                     | RIGHT SIDE              | 39.6'                            | 15'                                                  | 10.71'                                         | (min.)            |
| SIZE OF BLDG.:                      | HEIGHT                  | 12'                              | 35'                                                  | 45'                                            | _(max.)           |
|                                     | LENGTH                  | 85.7'                            | 109'                                                 | N/A                                            |                   |
|                                     | WIDTH                   | 48.2'                            | VARIES                                               | N/A                                            |                   |
| RATIO OF USABLE OPENTO LOT AREA: 3) | N SPACE                 | 2004                             | 46.5'-49.5'                                          |                                                |                   |
| 10 101 111111111 /                  |                         | 32%                              | 19.7%                                                | 14% combined                                   | _(min.)           |
| NO. OF DWELLING UNIT                | rs:                     | 0                                | 9                                                    | 9.1                                            | _(max.)           |
| NO. OF PARKING SPACE                | ES:                     | 0                                | 9                                                    | 27(min                                         | n./max)           |
| NO. OF LOADING AREAS                | <u>3</u> :              | N/A                              | N/A                                                  | N/A                                            | (min.)            |
| DISTANCE TO NEAREST<br>ON SAME LOT: | BLDG.                   | N/A                              | N/A                                                  | N/A                                            | (min.)            |
| on same lot, and steel, etc.        | type of const           | ruction propo                    | n same lot, the size of sed, e.g.; wood fram         | ne, concrete,                                  | ildings<br>brick, |
|                                     |                         |                                  |                                                      |                                                |                   |

<sup>1.</sup> SEE CAMBRIDGE ZONING ORDINANCE ARTICLE 5.000, SECTION 5.30 (DISTRICT OF DIMENSIONAL REGULATIONS).

REGULATIONS).

2. TOTAL GROSS FLOOR AREA (INCLUDING BASEMENT 7'-0" IN HEIGHT AND ATTIC AREAS GREATER THAN 5') DIVIDED BY LOT AREA.

3. OPEN SPACE SHALL NOT INCLUDE PARKING AREAS, WALKWAYS OR DRIVEWAYS AND SHALL HAVE A

MINIMUM DIMENSION OF 15'.