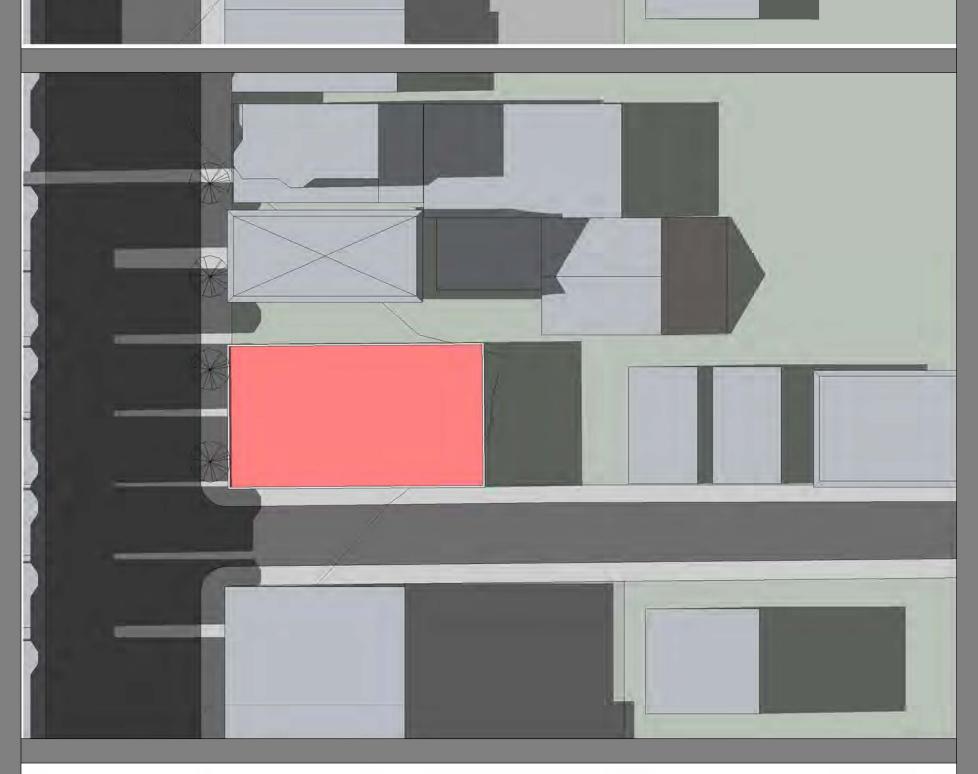

The substantial hardship is due to the unique location of the property site, which is located on the corner of Cambridge Street and Marion Street in the City's Wellington-Harrington neighborhood. Situated on an approximately 6,200 square foot lot, the existing building is a single story brick building which covers a majority of the Site and is located in two zoning

districts: the front 100 feet is located in the BA Zone (Business A) and the rear 24 feet is located in the C-1 Zone (Residence C-1). This irregularity has caused issues with siting the building in an appropriate manner on the property site without violating the setback requirements. The property location on the corner (as further illustrated in the project drawings and at the Board hearing) presents a practical difficulty in locating the structure of the Allowed Multifamily Residential Use, for the purpose of providing additional quality housing in the neighborhood, and the set-backs required are mitigated by the property site's location and shape, unlike many other nearby properties.

Additionally, the existing building currently encroaches onto the sidewalk at numerous points and the proposed project would greatly improve this existing condition by providing enhancements of pedestrian connectivity as it is carefully designed and planned as a transit and pedestrian focused development with upgraded connectivity and walkability.