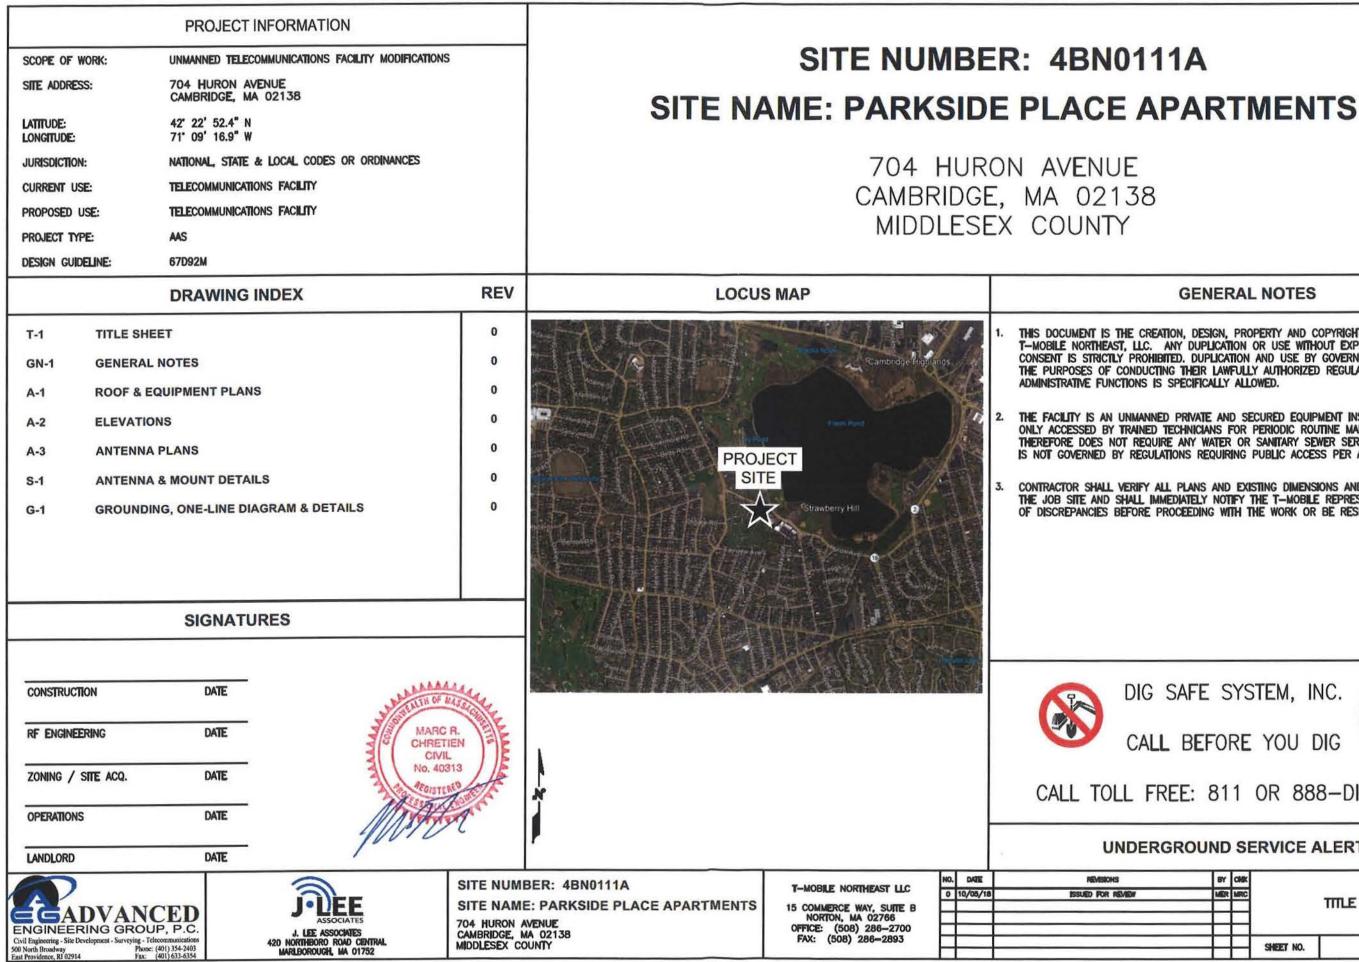

January 11, 2019

City of Cambridge Board of Zoning Appeals 831 Massachusetts Avenue Cambridge, MA 02139

| Re:               | Eligible Facilities Request pursuant to Section 6409 of the<br>Spectrum Act and an Application for Special Permit, in the<br>Alternative |
|-------------------|------------------------------------------------------------------------------------------------------------------------------------------|
| Property Address: | 704 Huron Avenue, Cambridge, MA 02139                                                                                                    |
| Applicant:        | Assessor's Map 257, lot 60 (the " <b>Property</b> ")<br>T-Mobile Northeast LLC (" <b>T-Mobile</b> or the " <b>Applicant</b> ")           |

## I. <u>Background</u>

The Applicant is licensed by the Federal Communications Commission (the "FCC") to construct and operate a wireless telecommunications network in various markets throughout the country, including the Commonwealth of Massachusetts and in particular in the City of Cambridge. A copy of the Applicant's FCC license is attached hereto. The Applicant is in the process of designing and constructing a telecommunications system to serve all of the Commonwealth of Massachusetts. One of the key design objectives of its systems is to provide seamless coverage. Such a system requires a grid of radio transmitting and receiving links located approximately .5 to 2 miles apart, depending on the location of existing and proposed installations in the surrounding area, the existing use of the network and the existing topography. The radio transmitting and receiving facilities operate on a line-of-sight basis, requiring a clear path from the facility to the user on the ground. This dynamic requires the antennas to be located in a location where the signal is not obstructed or degraded by other buildings or by topographical features such as hills.