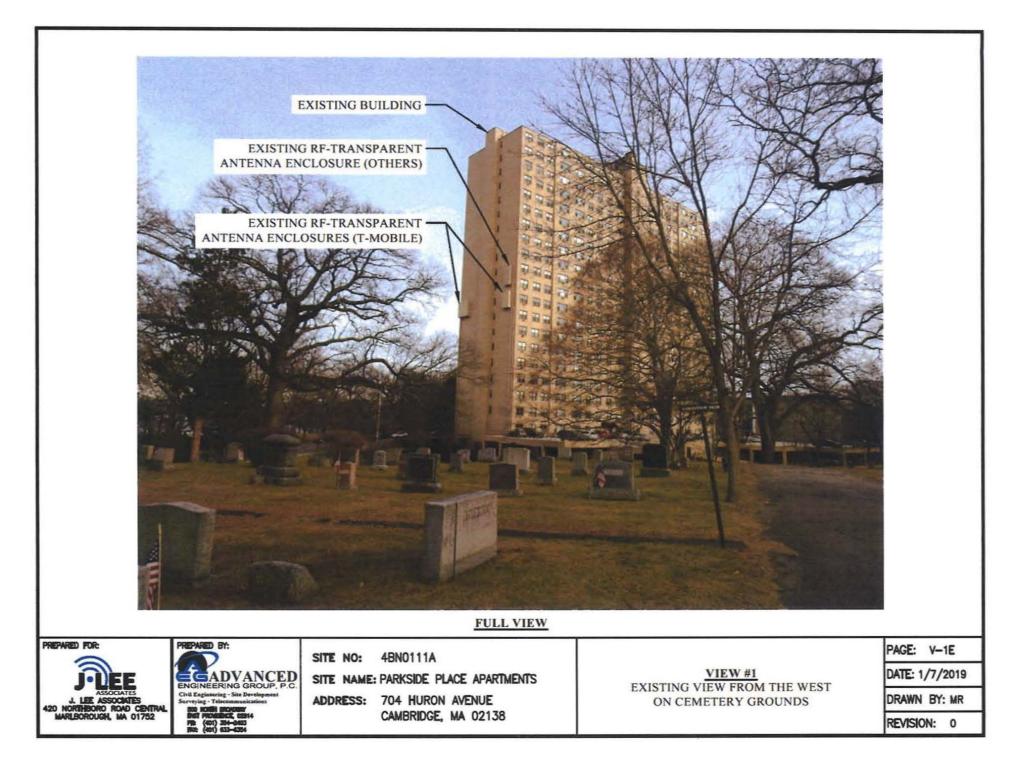

new RRHs. All of the proposed antennas and RRH units will be installed within the existing enclosures which are façade mounted on the existing building located at the Property (the "Building"). The Applicant proposed to increase the widths of two (2) of the three (3) existing enclosures to account for the change in the antennas. The enclosures, which are façade mounted on the Building, will be painted to match the façade of the building (the "**Proposed Facility**"). The Applicant's existing and proposed facilities are shown on the two (2) sets of Plans, drafted by Advanced Engineering Group P.C., and dated October 5, 2018 and January 2, 2019, attached hereto and incorporated herein by reference (the "Plans").

## II. <u>Project Description</u>

As noted above, the Applicant proposes to modify its existing wireless facility currently operating on the façade of the Building by replacing six (6) existing panel antennas with six (6) new panel antennas, and replacing three (3) existing RRHs with three (3) new RRHs, all being installed within the existing enclosures on the façade of the Building. The Applicant proposes to increase the widths of two (2) of the three (3) existing enclosures (the enclosures that house Sector A and Sector C of the antenna array), each by a distance of 1.6-feet to account for the change in antennas. The enclosures will be painted to match the façade of the building. The Applicant's proposal is consistent with the previous Decisions (as defined in Section III.A.3 below) of the Board for this facility. Consequently, the visual change to the Applicant's existing facility will be de minimus.

# ■ PRI∩CE LOBEL

As described above and illustrated on the attached photograph simulations, the modification of the existing facility will produce a minimal change in the appearance of the Building. The modification of the existing facility will blend with the existing characteristics of the Building and the surrounding neighborhood. Moreover, the proposed installation will not generate any traffic, smoke, dust, heat, glare, discharge of noxious substances, nor will it pollute waterways or groundwater. Conversely, the surrounding properties and general public will benefit from the potential to enjoy improved wireless communication.