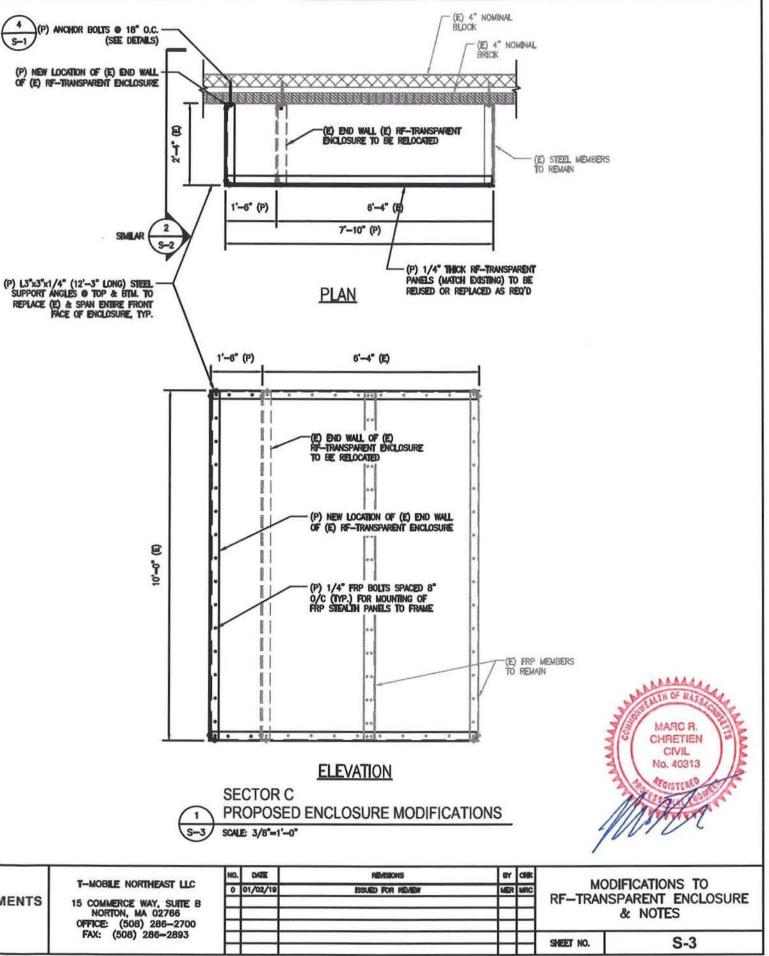

new RRHs. All of the proposed antennas and RRH units will be installed within the existing enclosures which are façade mounted on the existing building located at the Property (the "Building"). The Applicant proposed to increase the widths of two (2) of the three (3) existing enclosures to account for the change in the antennas. The enclosures, which are façade mounted on the Building, will be painted to match the façade of the building (the "**Proposed Facility**"). The Applicant's existing and proposed facilities are shown on the two (2) sets of Plans, drafted by Advanced Engineering Group P.C., and dated October 5, 2018 and January 2, 2019, attached hereto and incorporated herein by reference (the "Plans").

## II. <u>Project Description</u>

As noted above, the Applicant proposes to modify its existing wireless facility currently operating on the façade of the Building by replacing six (6) existing panel antennas with six (6) new panel antennas, and replacing three (3) existing RRHs with three (3) new RRHs, all being installed within the existing enclosures on the façade of the Building. The Applicant proposes to increase the widths of two (2) of the three (3) existing enclosures (the enclosures that house Sector A and Sector C of the antenna array), each by a distance of 1.6-feet to account for the change in antennas. The enclosures will be painted to match the façade of the building. The Applicant's proposal is consistent with the previous Decisions (as defined in Section III.A.3 below) of the Board for this facility. Consequently, the visual change to the Applicant's existing facility will be de minimus.