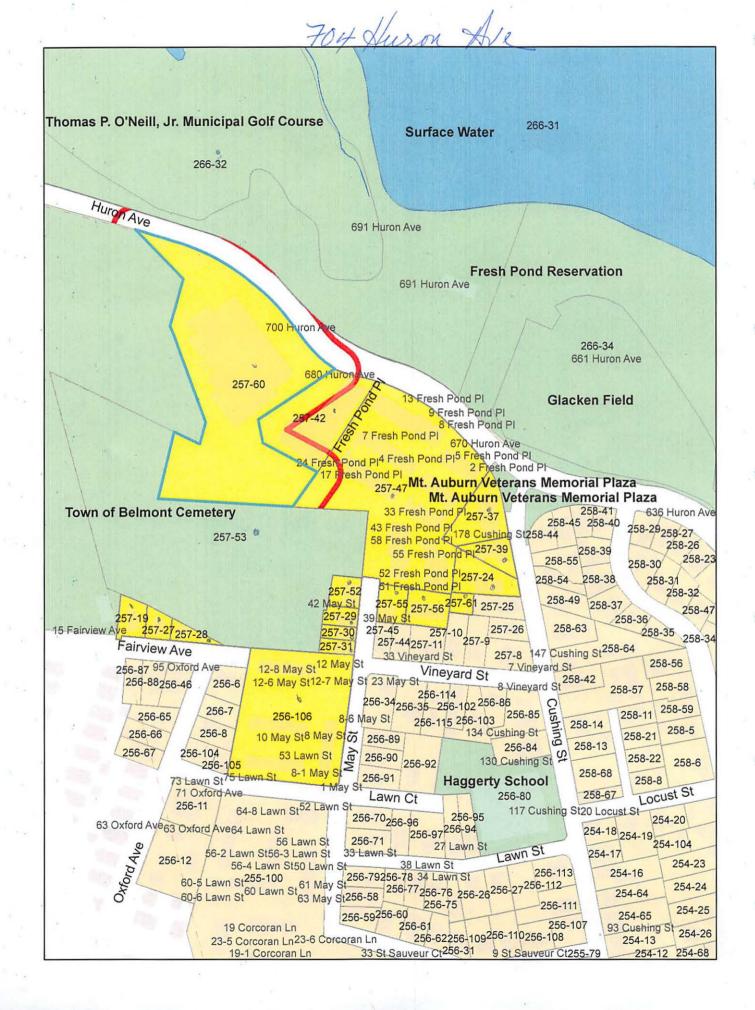

January 11, 2019

City of Cambridge Board of Zoning Appeals 831 Massachusetts Avenue Cambridge, MA 02139

| Re:               | Eligible Facilities Request pursuant to Section 6409 of the<br>Spectrum Act and an Application for Special Permit, in the<br>Alternative |
|-------------------|------------------------------------------------------------------------------------------------------------------------------------------|
| Property Address: | 704 Huron Avenue, Cambridge, MA 02139                                                                                                    |
| Applicant:        | Assessor's Map 257, lot 60 (the " <b>Property</b> ")<br>T-Mobile Northeast LLC (" <b>T-Mobile</b> or the " <b>Applicant</b> ")           |

Further, notwithstanding anything contained herein to the contrary, and in agreement with the aforementioned predominately nonresidential use finding, upon an inspection of the vicinity of the Proposed Facility the Applicant respectfully submits that said finding is reasonable as the character of the surrounding neighborhood consists of nonresidential uses such as, the Fresh Pond Cambridge Municipal Golf Course, at 691 Huron Avenue, the West Cambridge Mayor Sheila Doyle Russell Youth and Community Center at 680 Huron Avenue and the Belmont Cemetery.