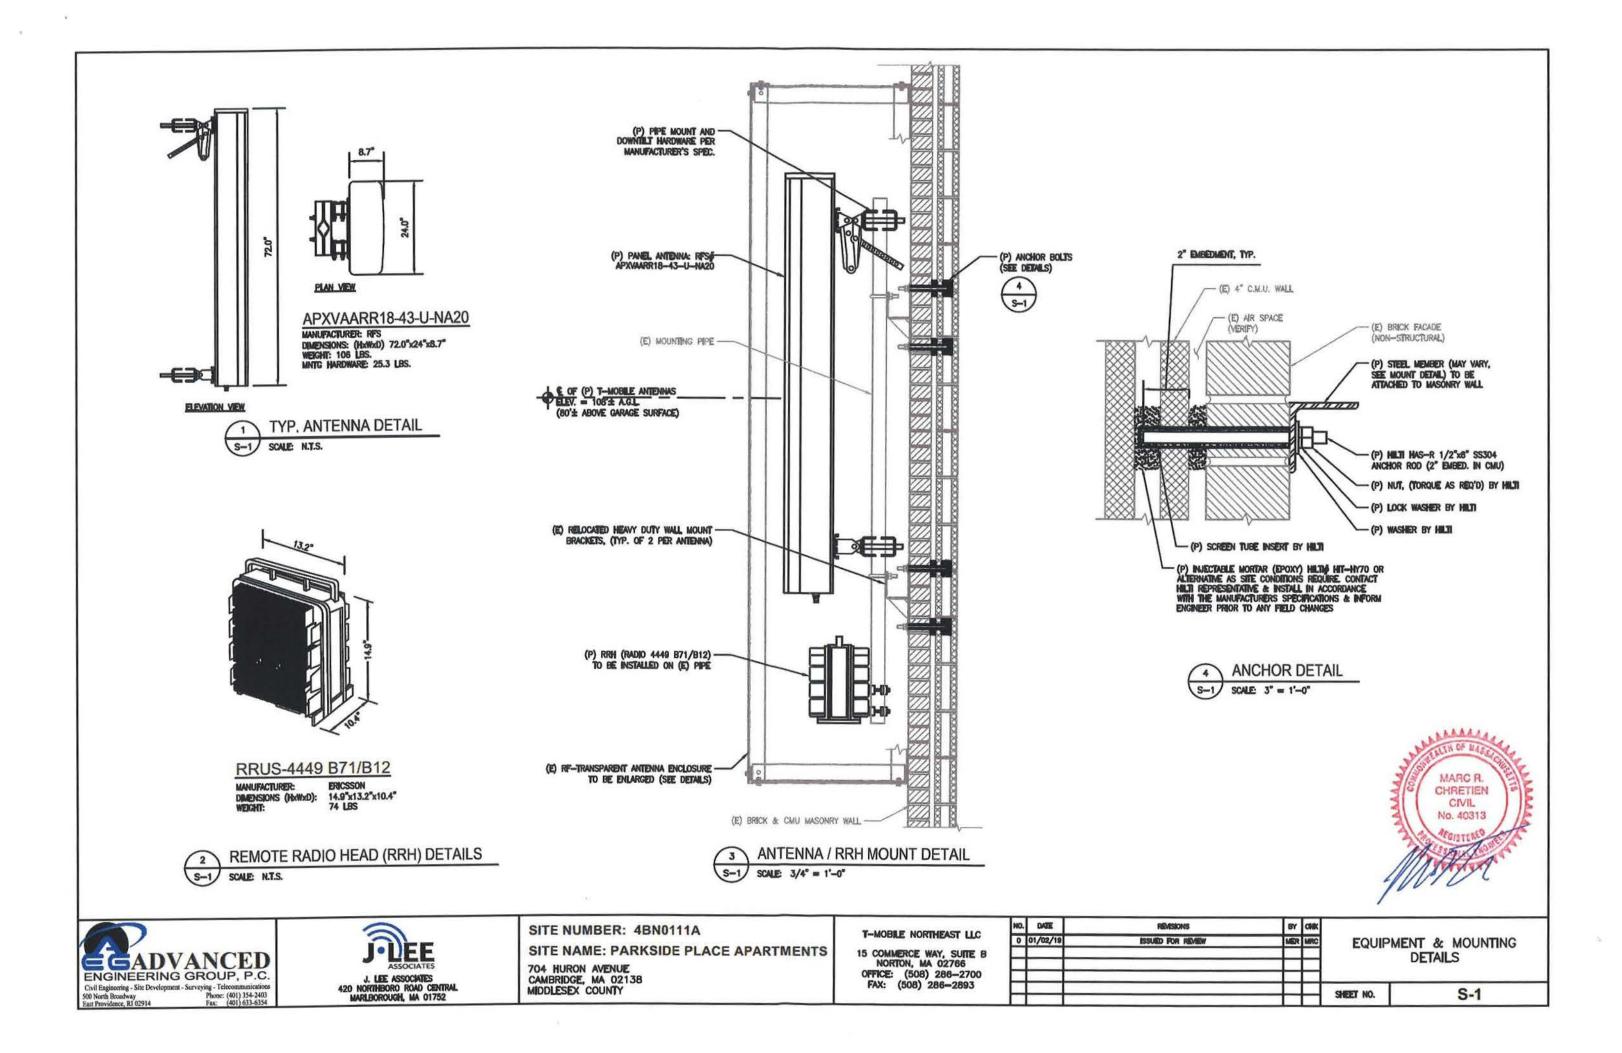

The Applicant seeks to modify and upgrade its existing wireless communications facility by replacing six (6) existing panel antennas with six (6) new panel antennas. The Applicant also proposed to replace three (3) remote radio heads (**RRH**) with three (3)

new RRHs. All of the proposed antennas and RRH units will be installed within the existing enclosures which are façade mounted on the existing building located at the Property (the "Building"). The Applicant proposed to increase the widths of two (2) of the three (3) existing enclosures to account for the change in the antennas. The enclosures, which are façade mounted on the Building, will be painted to match the façade of the building (the "**Proposed Facility**"). The Applicant's existing and proposed facilities are shown on the two (2) sets of Plans, drafted by Advanced Engineering Group P.C., and dated October 5, 2018 and January 2, 2019, attached hereto and incorporated herein by reference (the "Plans").