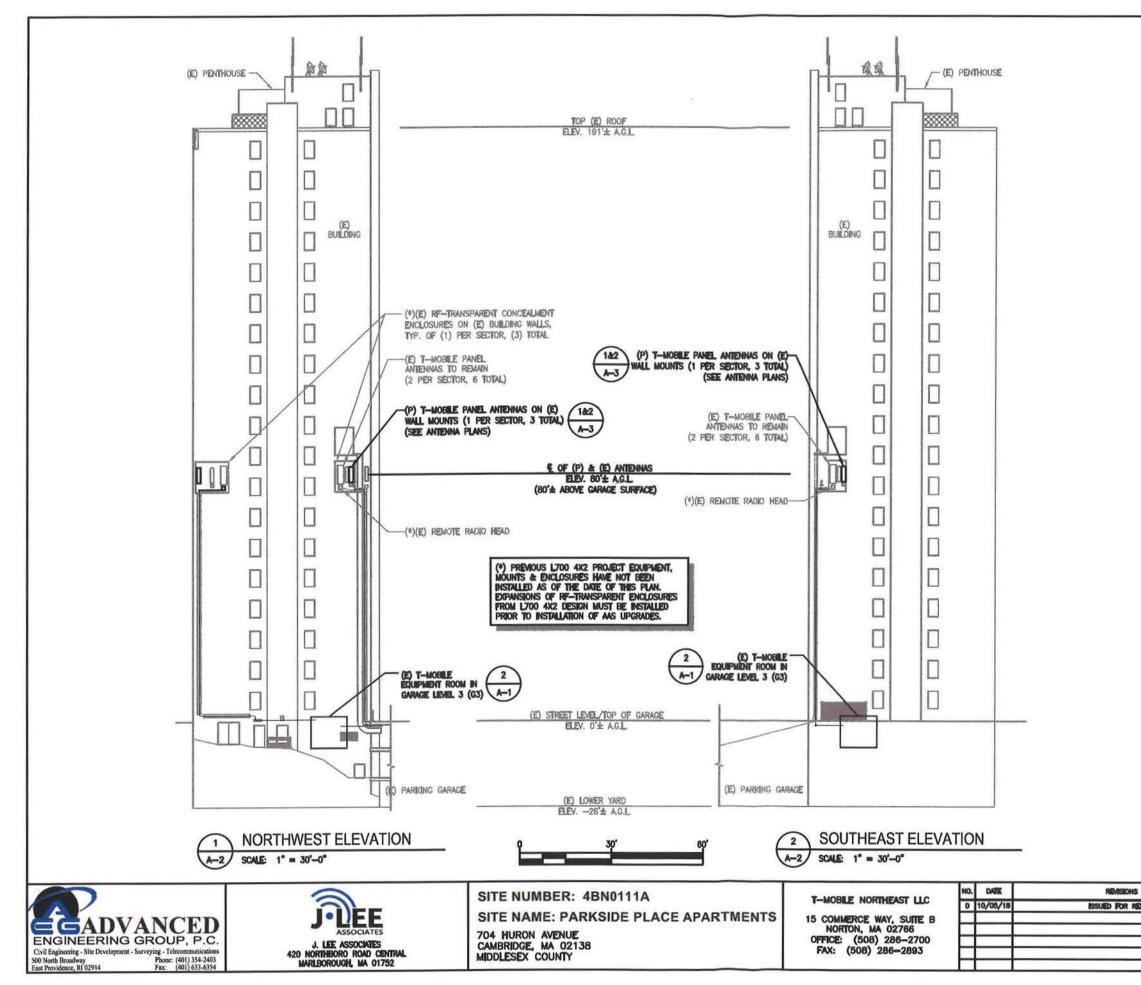

## II. <u>Project Description</u>

As noted above, the Applicant proposes to modify its existing wireless facility currently operating on the façade of the Building by replacing six (6) existing panel antennas with six (6) new panel antennas, and replacing three (3) existing RRHs with three (3) new RRHs, all being installed within the existing enclosures on the façade of the Building. The Applicant proposes to increase the widths of two (2) of the three (3) existing enclosures (the enclosures that house Sector A and Sector C of the antenna array), each by a distance of 1.6-feet to account for the change in antennas. The enclosures will be painted to match the façade of the building. The Applicant's proposal is consistent with the previous Decisions (as defined in Section III.A.3 below) of the Board for this facility. Consequently, the visual change to the Applicant's existing facility will be de minimus.

The Applicant's Proposed Facility will have no additional visual impact on the existing facility and Building. The Proposed Facility will be installed on the façade and of the Building, replacing three (3) of the existing antennas, and in conformity with the Decisions.