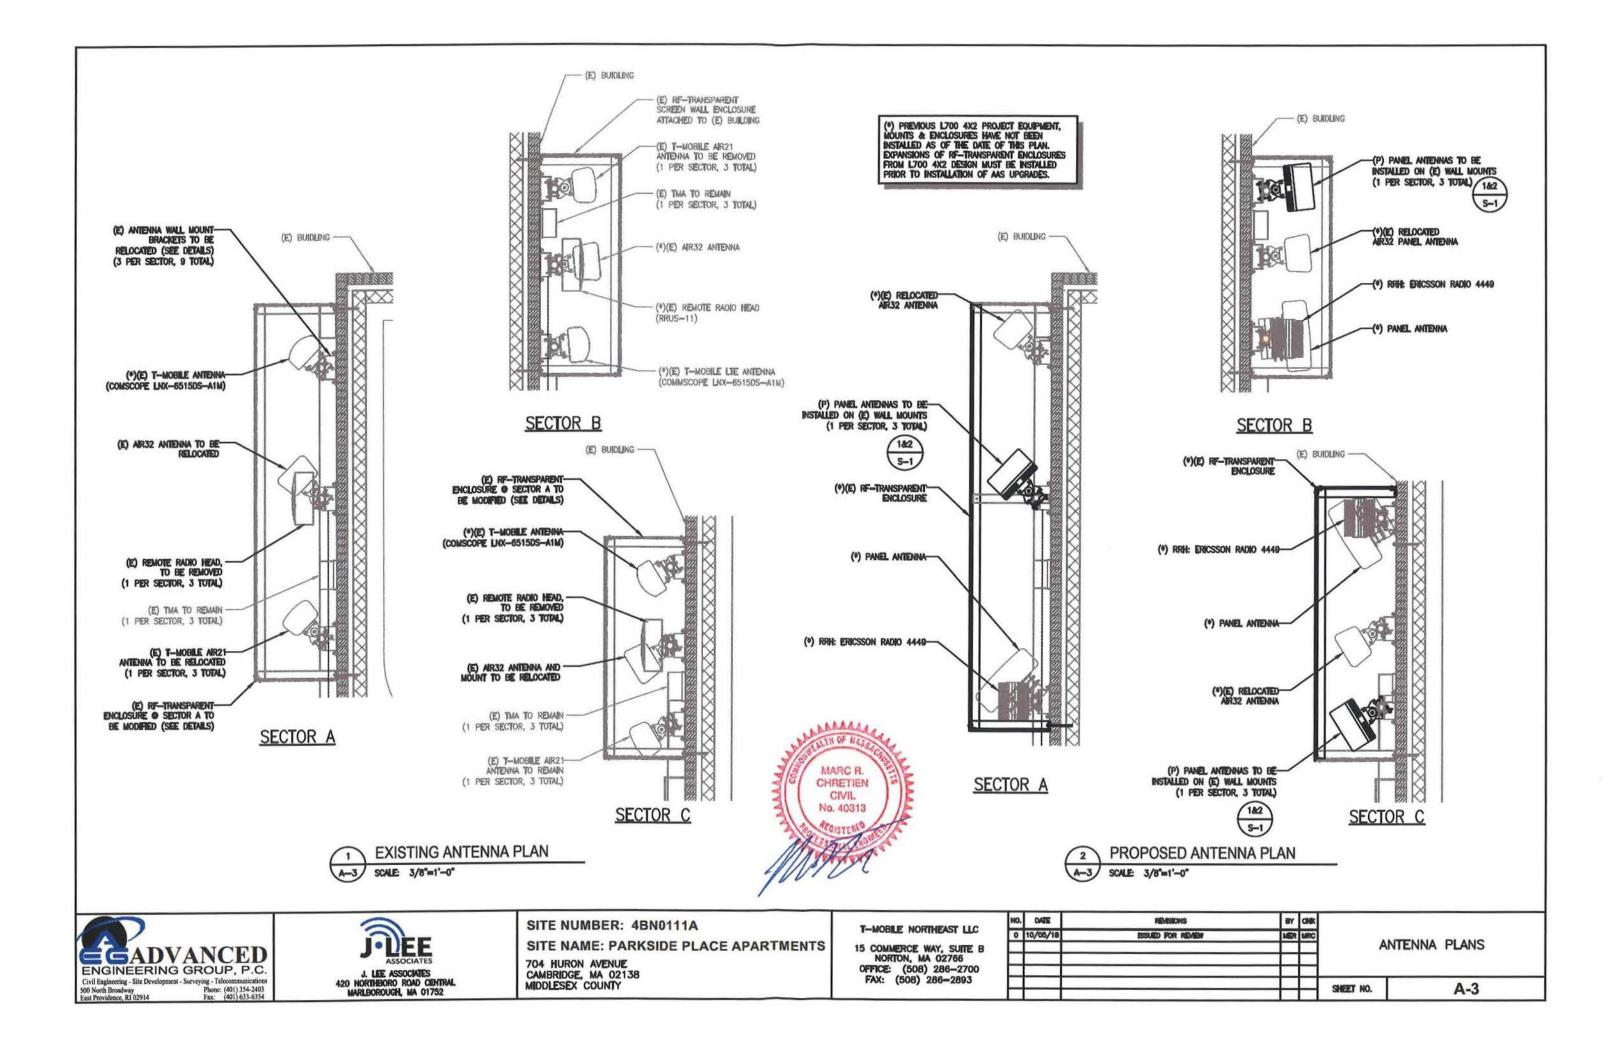

The Applicant seeks to modify and upgrade its existing wireless communications facility by replacing six (6) existing panel antennas with six (6) new panel antennas. The Applicant also proposed to replace three (3) remote radio heads (**RRH**) with three (3)

new RRHs. All of the proposed antennas and RRH units will be installed within the existing enclosures which are façade mounted on the existing building located at the Property (the "Building"). The Applicant proposed to increase the widths of two (2) of the three (3) existing enclosures to account for the change in the antennas. The enclosures, which are façade mounted on the Building, will be painted to match the façade of the building (the "**Proposed Facility**"). The Applicant's existing and proposed facilities are shown on the two (2) sets of Plans, drafted by Advanced Engineering Group P.C., and dated October 5, 2018 and January 2, 2019, attached hereto and incorporated herein by reference (the "Plans").

## II. <u>Project Description</u>

As noted above, the Applicant proposes to modify its existing wireless facility currently operating on the façade of the Building by replacing six (6) existing panel antennas with six (6) new panel antennas, and replacing three (3) existing RRHs with three (3) new RRHs, all being installed within the existing enclosures on the façade of the Building. The Applicant proposes to increase the widths of two (2) of the three (3) existing enclosures (the enclosures that house Sector A and Sector C of the antenna array), each by a distance of 1.6-feet to account for the change in antennas. The enclosures will be painted to match the façade of the building. The Applicant's proposal is consistent with the previous Decisions (as defined in Section III.A.3 below) of the Board for this facility. Consequently, the visual change to the Applicant's existing facility will be de minimus.