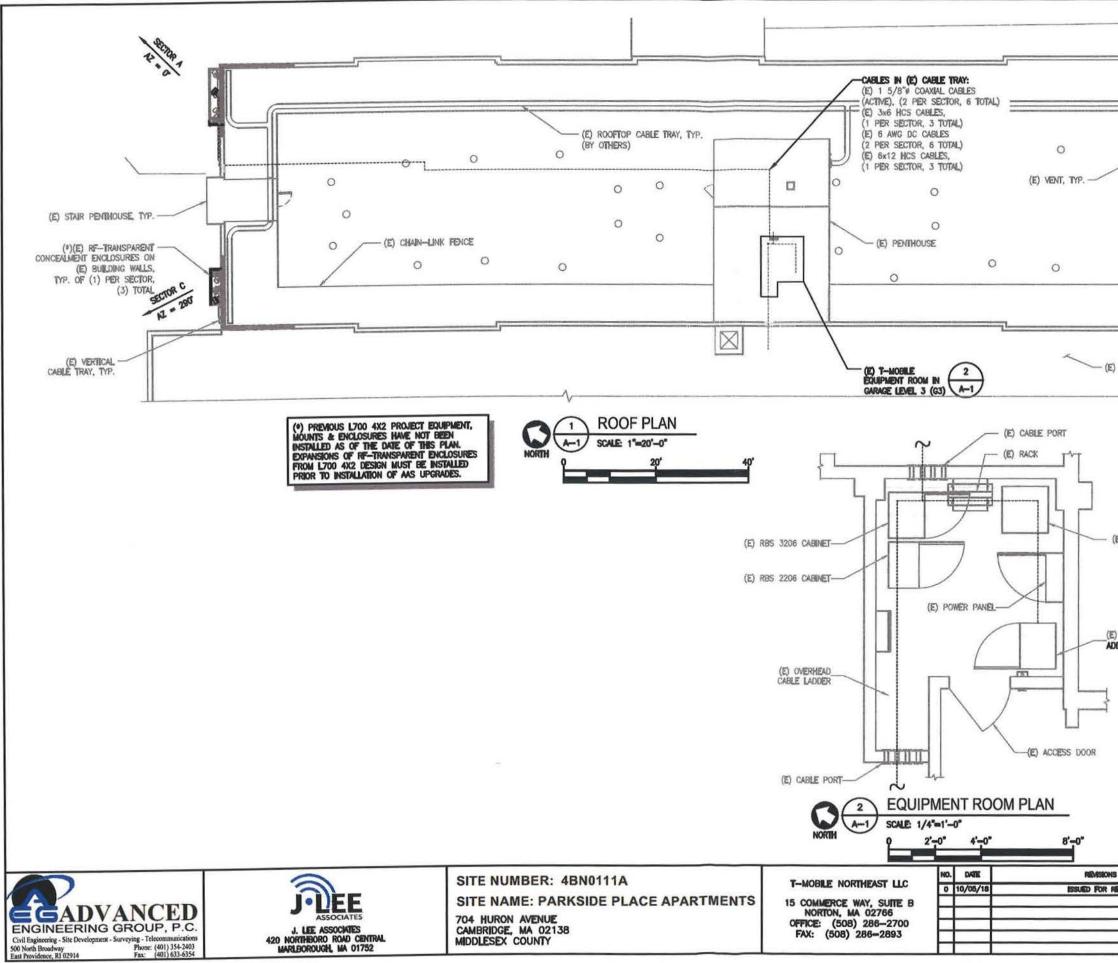

new RRHs. All of the proposed antennas and RRH units will be installed within the existing enclosures which are façade mounted on the existing building located at the Property (the "Building"). The Applicant proposed to increase the widths of two (2) of the three (3) existing enclosures to account for the change in the antennas. The enclosures, which are façade mounted on the Building, will be painted to match the façade of the building (the "**Proposed Facility**"). The Applicant's existing and proposed facilities are shown on the two (2) sets of Plans, drafted by Advanced Engineering Group P.C., and dated October 5, 2018 and January 2, 2019, attached hereto and incorporated herein by reference (the "Plans").

## II. <u>Project Description</u>

As noted above, the Applicant proposes to modify its existing wireless facility currently operating on the façade of the Building by replacing six (6) existing panel antennas with six (6) new panel antennas, and replacing three (3) existing RRHs with three (3) new RRHs, all being installed within the existing enclosures on the façade of the Building. The Applicant proposes to increase the widths of two (2) of the three (3) existing enclosures (the enclosures that house Sector A and Sector C of the antenna array), each by a distance of 1.6-feet to account for the change in antennas. The enclosures will be painted to match the façade of the building. The Applicant's proposal is consistent with the previous Decisions (as defined in Section III.A.3 below) of the Board for this facility. Consequently, the visual change to the Applicant's existing facility will be de minimus.