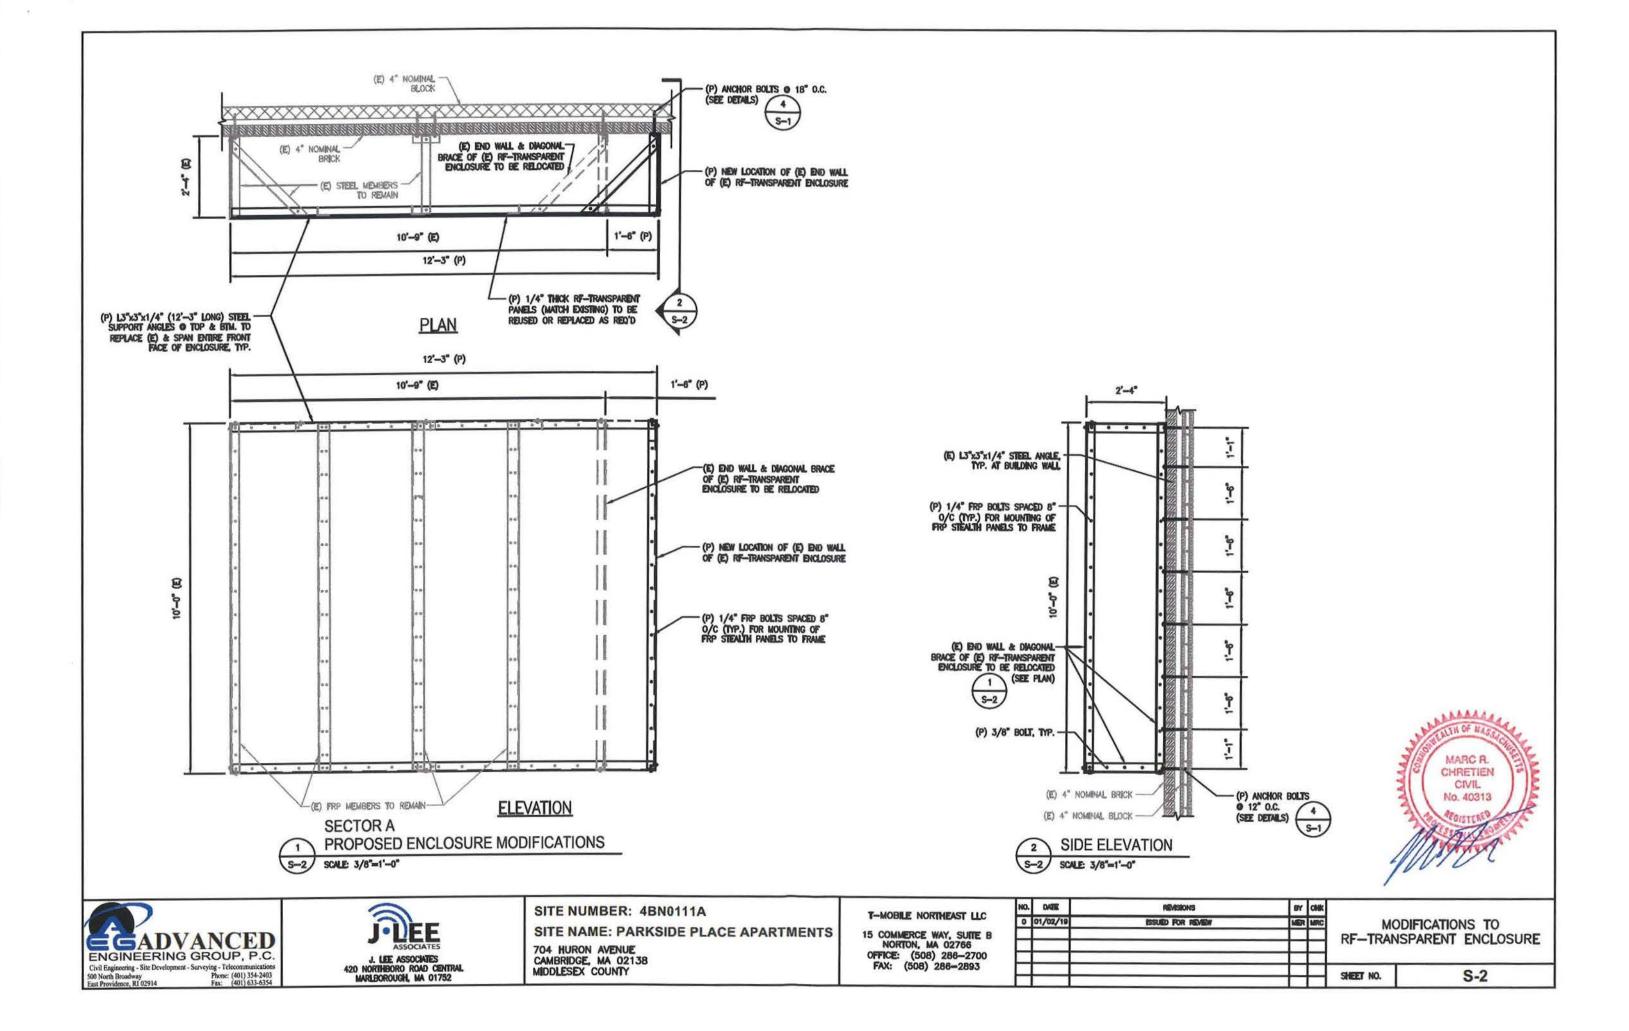

## II. <u>Project Description</u>

As noted above, the Applicant proposes to modify its existing wireless facility currently operating on the façade of the Building by replacing six (6) existing panel antennas with six (6) new panel antennas, and replacing three (3) existing RRHs with three (3) new RRHs, all being installed within the existing enclosures on the façade of the Building. The Applicant proposes to increase the widths of two (2) of the three (3) existing enclosures (the enclosures that house Sector A and Sector C of the antenna array), each by a distance of 1.6-feet to account for the change in antennas. The enclosures will be painted to match the façade of the building. The Applicant's proposal is consistent with the previous Decisions (as defined in Section III.A.3 below) of the Board for this facility. Consequently, the visual change to the Applicant's existing facility will be de minimus.

The Applicant's Proposed Facility will have no additional visual impact on the existing facility and Building. The Proposed Facility will be installed on the façade and of the Building, replacing three (3) of the existing antennas, and in conformity with the Decisions.