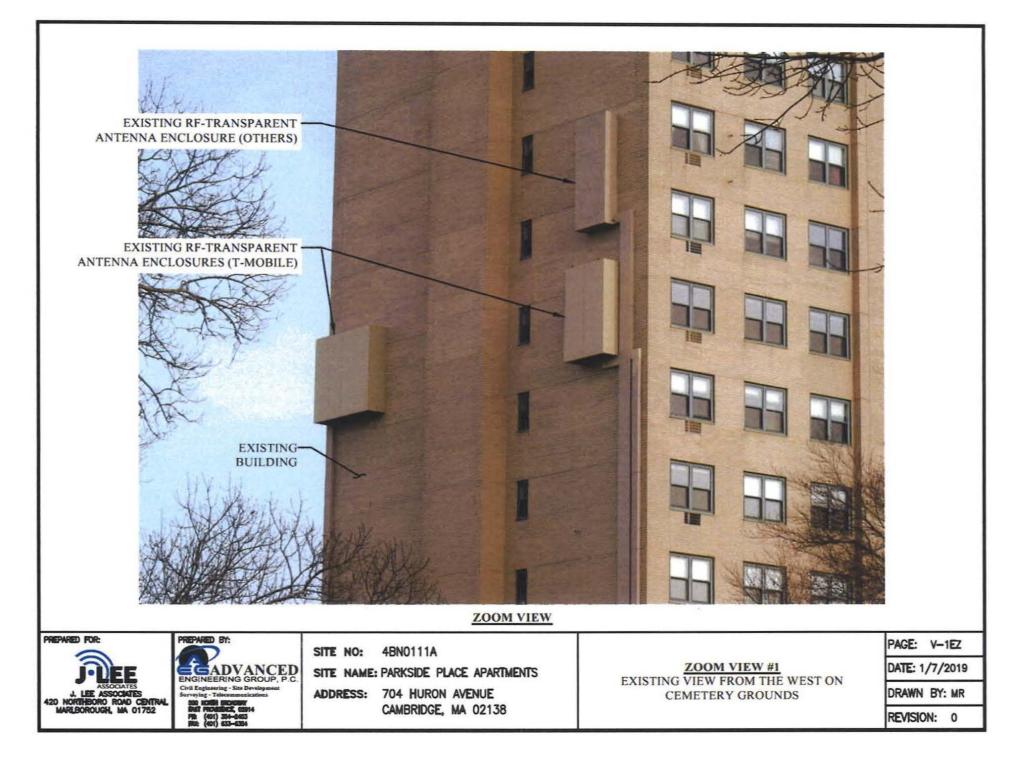

new RRHs. All of the proposed antennas and RRH units will be installed within the existing enclosures which are façade mounted on the existing building located at the Property (the "Building"). The Applicant proposed to increase the widths of two (2) of the three (3) existing enclosures to account for the change in the antennas. The enclosures, which are façade mounted on the Building, will be painted to match the façade of the building (the "**Proposed Facility**"). The Applicant's existing and proposed facilities are shown on the two (2) sets of Plans, drafted by Advanced Engineering Group P.C., and dated October 5, 2018 and January 2, 2019, attached hereto and incorporated herein by reference (the "Plans").

## II. <u>Project Description</u>

As noted above, the Applicant proposes to modify its existing wireless facility currently operating on the façade of the Building by replacing six (6) existing panel antennas with six (6) new panel antennas, and replacing three (3) existing RRHs with three (3) new RRHs, all being installed within the existing enclosures on the façade of the Building. The Applicant proposes to increase the widths of two (2) of the three (3) existing enclosures (the enclosures that house Sector A and Sector C of the antenna array), each by a distance of 1.6-feet to account for the change in antennas. The enclosures will be painted to match the façade of the building. The Applicant's proposal is consistent with the previous Decisions (as defined in Section III.A.3 below) of the Board for this facility. Consequently, the visual change to the Applicant's existing facility will be de minimus.

The Applicant's Proposed Facility will have no additional visual impact on the existing facility and Building. The Proposed Facility will be installed on the façade and of the Building, replacing three (3) of the existing antennas, and in conformity with the Decisions.