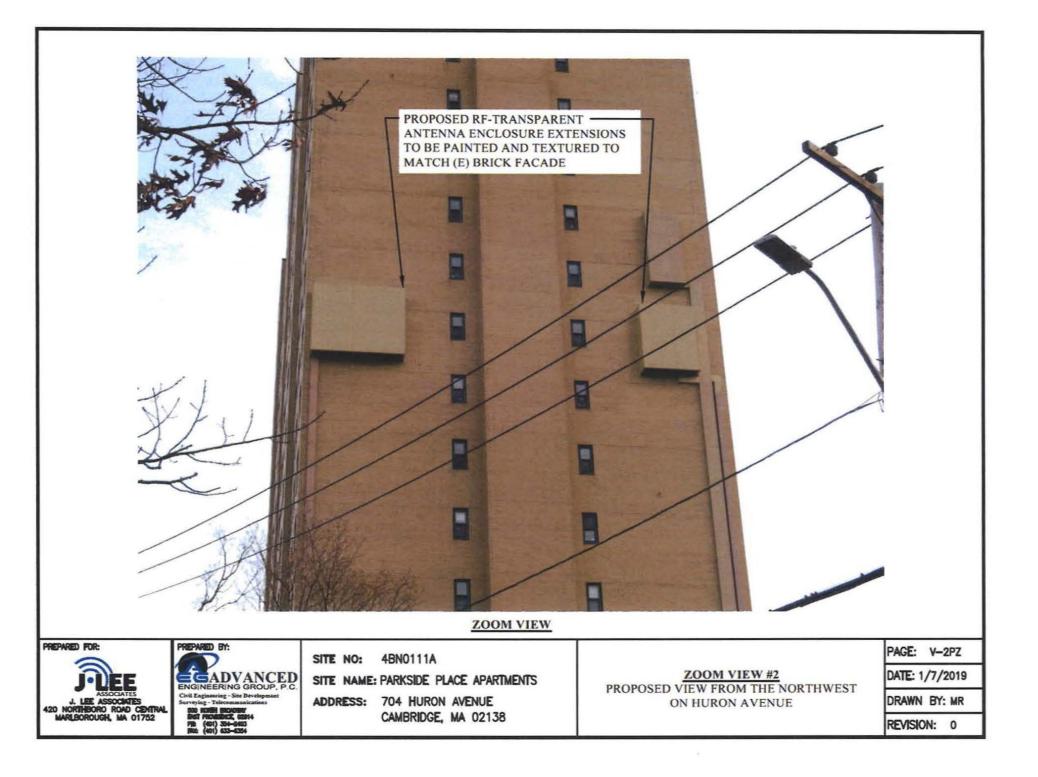

new RRHs. All of the proposed antennas and RRH units will be installed within the existing enclosures which are façade mounted on the existing building located at the Property (the "Building"). The Applicant proposed to increase the widths of two (2) of the three (3) existing enclosures to account for the change in the antennas. The enclosures, which are façade mounted on the Building, will be painted to match the façade of the building (the "**Proposed Facility**"). The Applicant's existing and proposed facilities are shown on the two (2) sets of Plans, drafted by Advanced Engineering Group P.C., and dated October 5, 2018 and January 2, 2019, attached hereto and incorporated herein by reference (the "Plans").

## II. <u>Project Description</u>

As noted above, the Applicant proposes to modify its existing wireless facility currently operating on the façade of the Building by replacing six (6) existing panel antennas with six (6) new panel antennas, and replacing three (3) existing RRHs with three (3) new RRHs, all being installed within the existing enclosures on the façade of the Building. The Applicant proposes to increase the widths of two (2) of the three (3) existing enclosures (the enclosures that house Sector A and Sector C of the antenna array), each by a distance of 1.6-feet to account for the change in antennas. The enclosures will be painted to match the façade of the building. The Applicant's proposal is consistent with the previous Decisions (as defined in Section III.A.3 below) of the Board for this facility. Consequently, the visual change to the Applicant's existing facility will be de minimus.