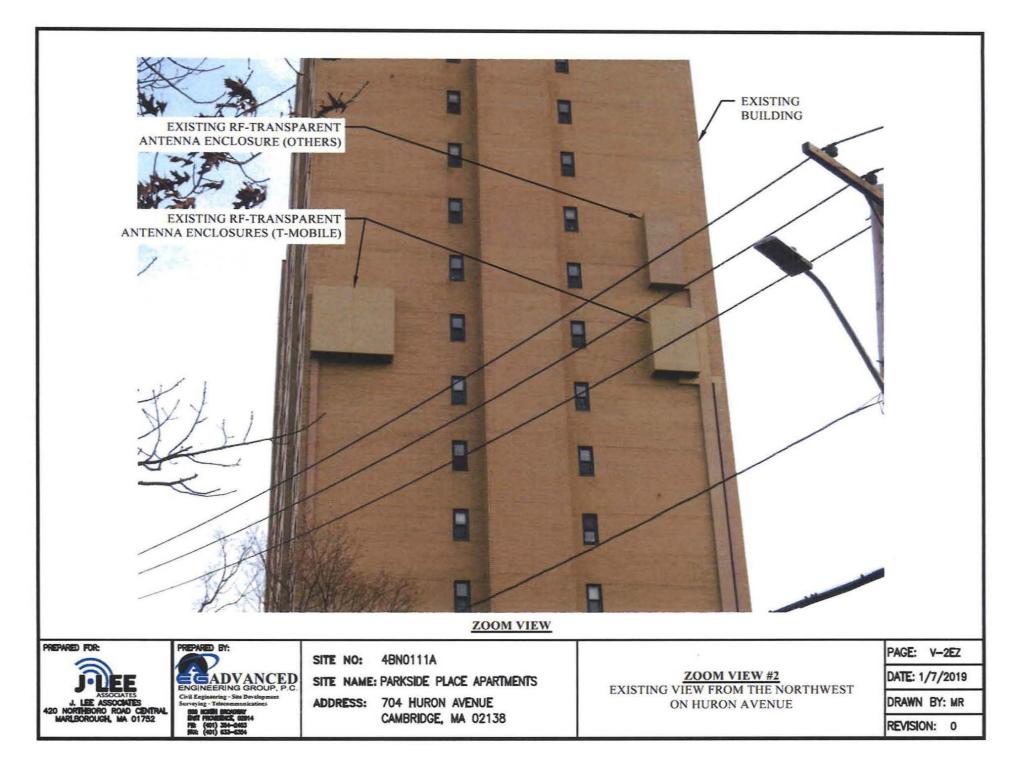

new RRHs. All of the proposed antennas and RRH units will be installed within the existing enclosures which are façade mounted on the existing building located at the Property (the "Building"). The Applicant proposed to increase the widths of two (2) of the three (3) existing enclosures to account for the change in the antennas. The enclosures, which are façade mounted on the Building, will be painted to match the façade of the building (the "**Proposed Facility**"). The Applicant's existing and proposed facilities are shown on the two (2) sets of Plans, drafted by Advanced Engineering Group P.C., and dated October 5, 2018 and January 2, 2019, attached hereto and incorporated herein by reference (the "Plans").

## II. <u>Project Description</u>

As noted above, the Applicant proposes to modify its existing wireless facility currently operating on the façade of the Building by replacing six (6) existing panel antennas with six (6) new panel antennas, and replacing three (3) existing RRHs with three (3) new RRHs, all being installed within the existing enclosures on the façade of the Building. The Applicant proposes to increase the widths of two (2) of the three (3) existing enclosures (the enclosures that house Sector A and Sector C of the antenna array), each by a distance of 1.6-feet to account for the change in antennas. The enclosures will be painted to match the façade of the building. The Applicant's proposal is consistent with the previous Decisions (as defined in Section III.A.3 below) of the Board for this facility. Consequently, the visual change to the Applicant's existing facility will be de minimus.