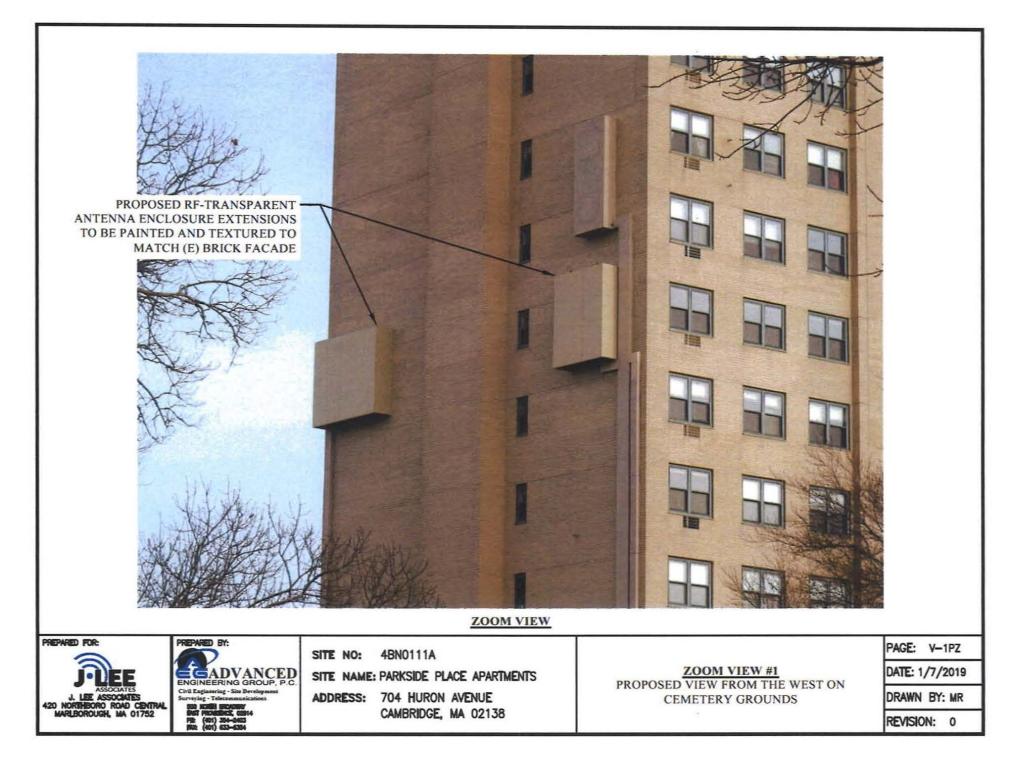

new RRHs. All of the proposed antennas and RRH units will be installed within the existing enclosures which are façade mounted on the existing building located at the Property (the "Building"). The Applicant proposed to increase the widths of two (2) of the three (3) existing enclosures to account for the change in the antennas. The enclosures, which are façade mounted on the Building, will be painted to match the façade of the building (the "**Proposed Facility**"). The Applicant's existing and proposed facilities are shown on the two (2) sets of Plans, drafted by Advanced Engineering Group P.C., and dated October 5, 2018 and January 2, 2019, attached hereto and incorporated herein by reference (the "Plans").

## II. <u>Project Description</u>

As noted above, the Applicant proposes to modify its existing wireless facility currently operating on the façade of the Building by replacing six (6) existing panel antennas with six (6) new panel antennas, and replacing three (3) existing RRHs with three (3) new RRHs, all being installed within the existing enclosures on the façade of the Building. The Applicant proposes to increase the widths of two (2) of the three (3) existing enclosures (the enclosures that house Sector A and Sector C of the antenna array), each by a distance of 1.6-feet to account for the change in antennas. The enclosures will be painted to match the façade of the building. The Applicant's proposal is consistent with the previous Decisions (as defined in Section III.A.3 below) of the Board for this facility. Consequently, the visual change to the Applicant's existing facility will be de minimus.

The Applicant's Proposed Facility will have no additional visual impact on the existing facility and Building. The Proposed Facility will be installed on the façade and of the Building, replacing three (3) of the existing antennas, and in conformity with the Decisions.