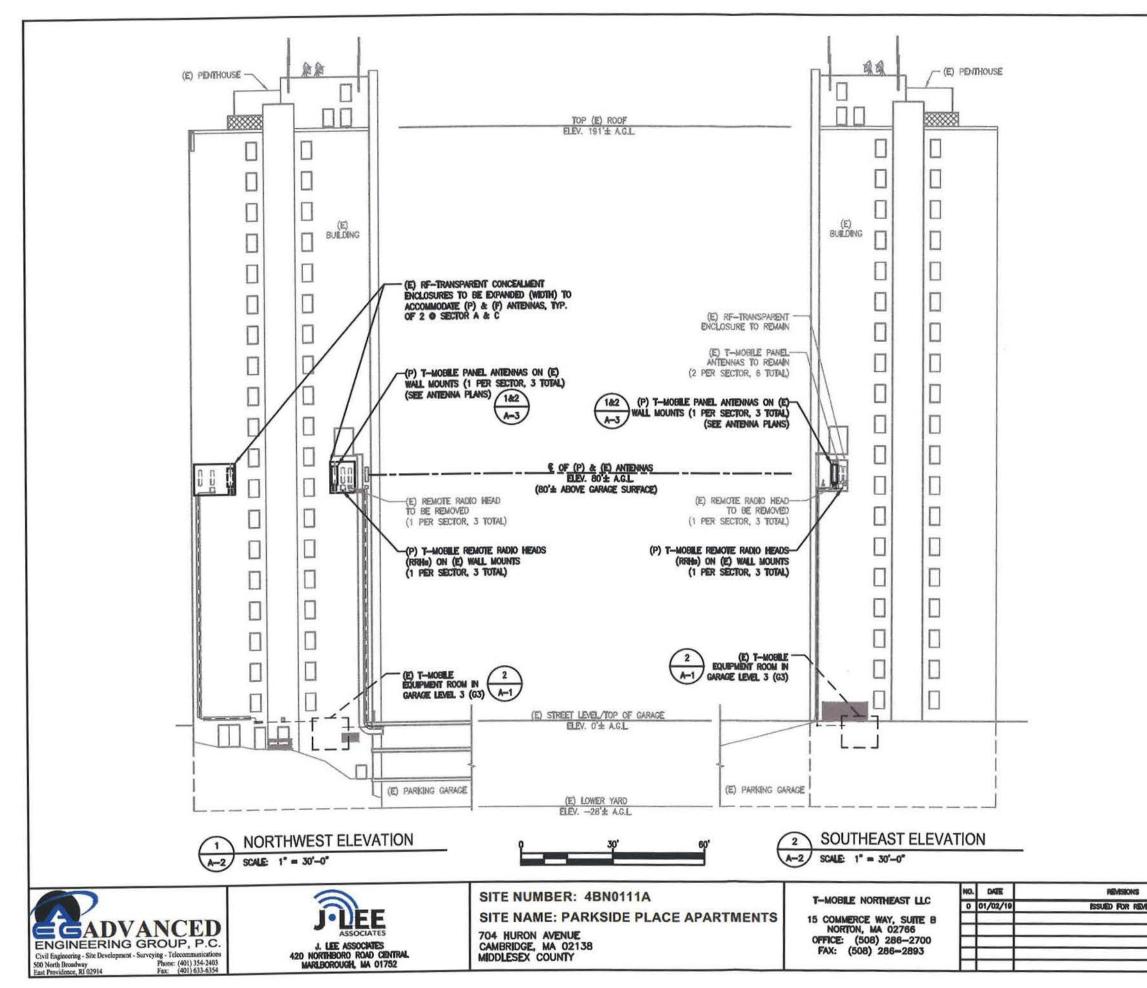

new RRHs. All of the proposed antennas and RRH units will be installed within the existing enclosures which are façade mounted on the existing building located at the Property (the "Building"). The Applicant proposed to increase the widths of two (2) of the three (3) existing enclosures to account for the change in the antennas. The enclosures, which are façade mounted on the Building, will be painted to match the façade of the building (the "**Proposed Facility**"). The Applicant's existing and proposed facilities are shown on the two (2) sets of Plans, drafted by Advanced Engineering Group P.C., and dated October 5, 2018 and January 2, 2019, attached hereto and incorporated herein by reference (the "Plans").

## II. <u>Project Description</u>

As noted above, the Applicant proposes to modify its existing wireless facility currently operating on the façade of the Building by replacing six (6) existing panel antennas with six (6) new panel antennas, and replacing three (3) existing RRHs with three (3) new RRHs, all being installed within the existing enclosures on the façade of the Building. The Applicant proposes to increase the widths of two (2) of the three (3) existing enclosures (the enclosures that house Sector A and Sector C of the antenna array), each by a distance of 1.6-feet to account for the change in antennas. The enclosures will be painted to match the façade of the building. The Applicant's proposal is consistent with the previous Decisions (as defined in Section III.A.3 below) of the Board for this facility. Consequently, the visual change to the Applicant's existing facility will be de minimus.

The Applicant's Proposed Facility will have no additional visual impact on the existing facility and Building. The Proposed Facility will be installed on the façade and of the Building, replacing three (3) of the existing antennas, and in conformity with the Decisions.