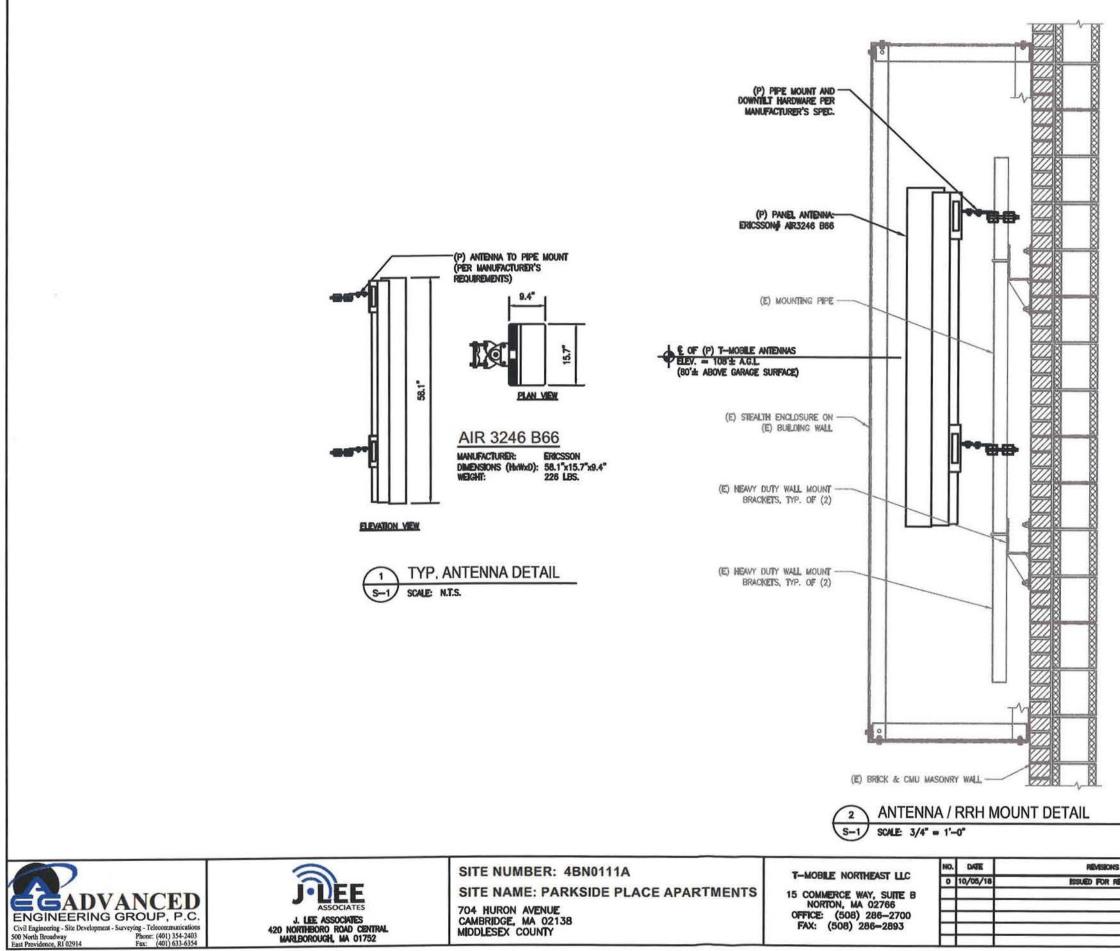

The Applicant seeks to modify and upgrade its existing wireless communications facility by replacing six (6) existing panel antennas with six (6) new panel antennas. The Applicant also proposed to replace three (3) remote radio heads (**RRH**) with three (3)

new RRHs. All of the proposed antennas and RRH units will be installed within the existing enclosures which are façade mounted on the existing building located at the Property (the "Building"). The Applicant proposed to increase the widths of two (2) of the three (3) existing enclosures to account for the change in the antennas. The enclosures, which are façade mounted on the Building, will be painted to match the façade of the building (the "**Proposed Facility**"). The Applicant's existing and proposed facilities are shown on the two (2) sets of Plans, drafted by Advanced Engineering Group P.C., and dated October 5, 2018 and January 2, 2019, attached hereto and incorporated herein by reference (the "Plans").