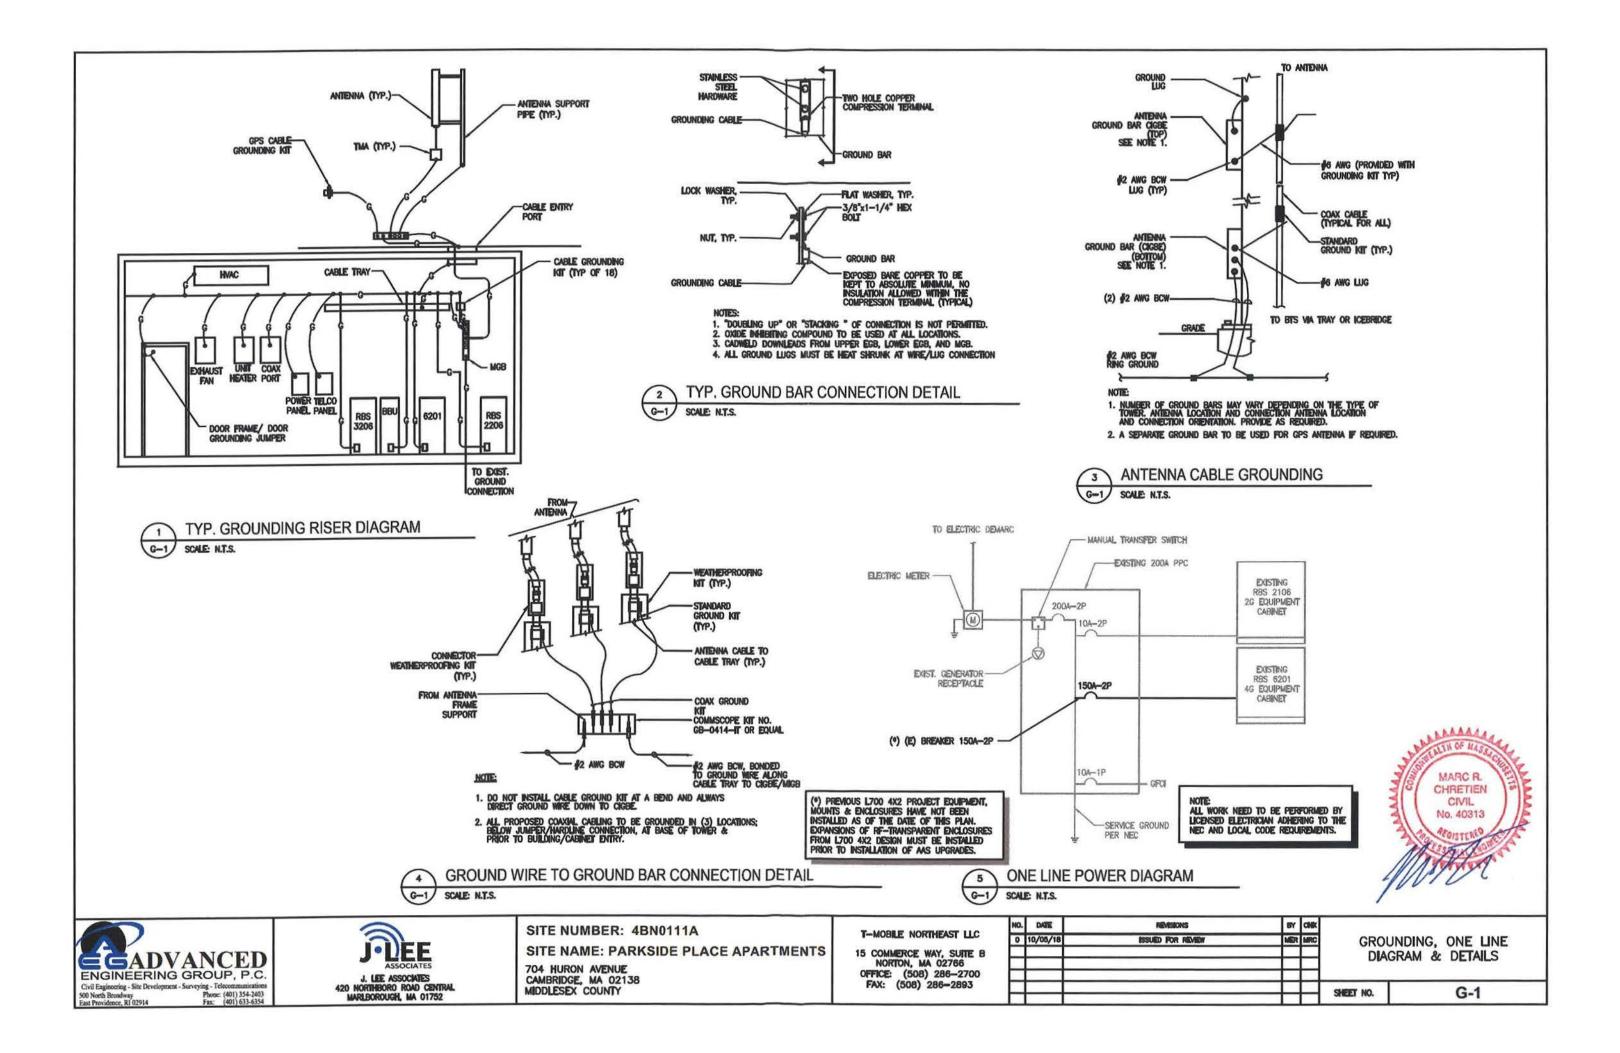

new RRHs. All of the proposed antennas and RRH units will be installed within the existing enclosures which are façade mounted on the existing building located at the Property (the "Building"). The Applicant proposed to increase the widths of two (2) of the three (3) existing enclosures to account for the change in the antennas. The enclosures, which are façade mounted on the Building, will be painted to match the façade of the building (the "**Proposed Facility**"). The Applicant's existing and proposed facilities are shown on the two (2) sets of Plans, drafted by Advanced Engineering Group P.C., and dated October 5, 2018 and January 2, 2019, attached hereto and incorporated herein by reference (the "Plans").

## II. <u>Project Description</u>

As noted above, the Applicant proposes to modify its existing wireless facility currently operating on the façade of the Building by replacing six (6) existing panel antennas with six (6) new panel antennas, and replacing three (3) existing RRHs with three (3) new RRHs, all being installed within the existing enclosures on the façade of the Building. The Applicant proposes to increase the widths of two (2) of the three (3) existing enclosures (the enclosures that house Sector A and Sector C of the antenna array), each by a distance of 1.6-feet to account for the change in antennas. The enclosures will be painted to match the façade of the building. The Applicant's proposal is consistent with the previous Decisions (as defined in Section III.A.3 below) of the Board for this facility. Consequently, the visual change to the Applicant's existing facility will be de minimus.