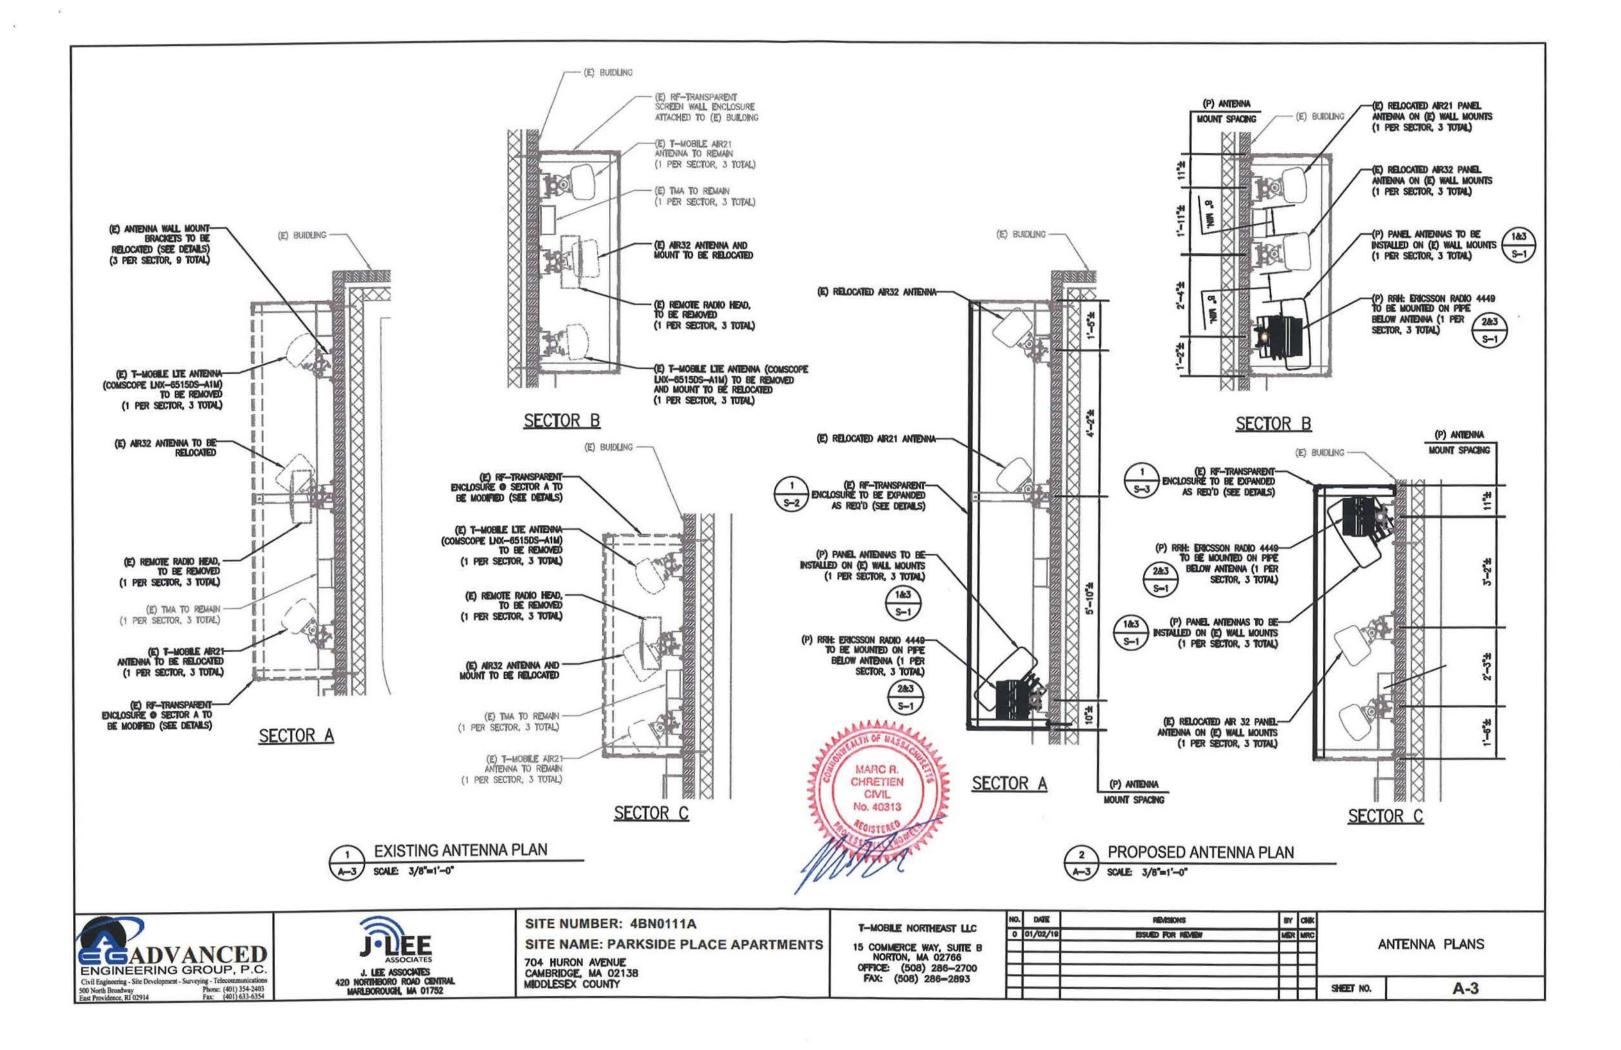

The Applicant seeks to modify and upgrade its existing wireless communications facility by replacing six (6) existing panel antennas with six (6) new panel antennas. The Applicant also proposed to replace three (3) remote radio heads (**RRH**) with three (3)

new RRHs. All of the proposed antennas and RRH units will be installed within the existing enclosures which are façade mounted on the existing building located at the Property (the "Building"). The Applicant proposed to increase the widths of two (2) of the three (3) existing enclosures to account for the change in the antennas. The enclosures, which are façade mounted on the Building, will be painted to match the façade of the building (the "**Proposed Facility**"). The Applicant's existing and proposed facilities are shown on the two (2) sets of Plans, drafted by Advanced Engineering Group P.C., and dated October 5, 2018 and January 2, 2019, attached hereto and incorporated herein by reference (the "Plans").

## II. <u>Project Description</u>

As noted above, the Applicant proposes to modify its existing wireless facility currently operating on the façade of the Building by replacing six (6) existing panel antennas with six (6) new panel antennas, and replacing three (3) existing RRHs with three (3) new RRHs, all being installed within the existing enclosures on the façade of the Building. The Applicant proposes to increase the widths of two (2) of the three (3) existing enclosures (the enclosures that house Sector A and Sector C of the antenna array), each by a distance of 1.6-feet to account for the change in antennas. The enclosures will be painted to match the façade of the building. The Applicant's proposal is consistent with the previous Decisions (as defined in Section III.A.3 below) of the Board for this facility. Consequently, the visual change to the Applicant's existing facility will be de minimus.