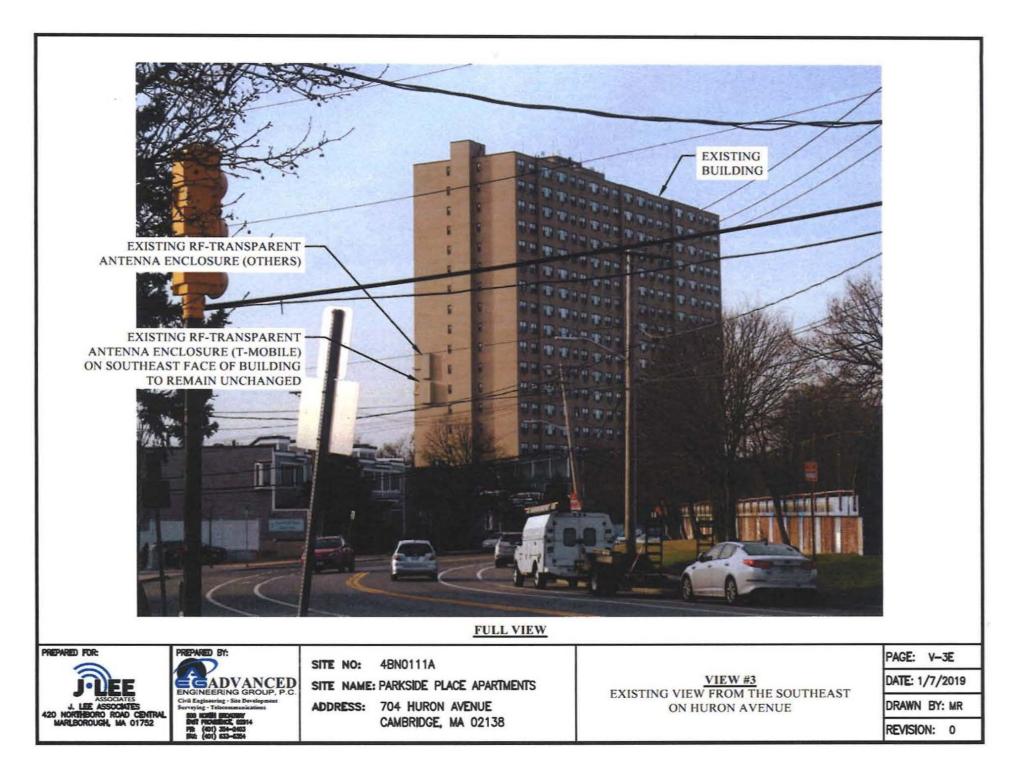

new RRHs. All of the proposed antennas and RRH units will be installed within the existing enclosures which are façade mounted on the existing building located at the Property (the "Building"). The Applicant proposed to increase the widths of two (2) of the three (3) existing enclosures to account for the change in the antennas. The enclosures, which are façade mounted on the Building, will be painted to match the façade of the building (the "**Proposed Facility**"). The Applicant's existing and proposed facilities are shown on the two (2) sets of Plans, drafted by Advanced Engineering Group P.C., and dated October 5, 2018 and January 2, 2019, attached hereto and incorporated herein by reference (the "Plans").

## II. <u>Project Description</u>

As noted above, the Applicant proposes to modify its existing wireless facility currently operating on the façade of the Building by replacing six (6) existing panel antennas with six (6) new panel antennas, and replacing three (3) existing RRHs with three (3) new RRHs, all being installed within the existing enclosures on the façade of the Building. The Applicant proposes to increase the widths of two (2) of the three (3) existing enclosures (the enclosures that house Sector A and Sector C of the antenna array), each by a distance of 1.6-feet to account for the change in antennas. The enclosures will be painted to match the façade of the building. The Applicant's proposal is consistent with the previous Decisions (as defined in Section III.A.3 below) of the Board for this facility. Consequently, the visual change to the Applicant's existing facility will be de minimus.