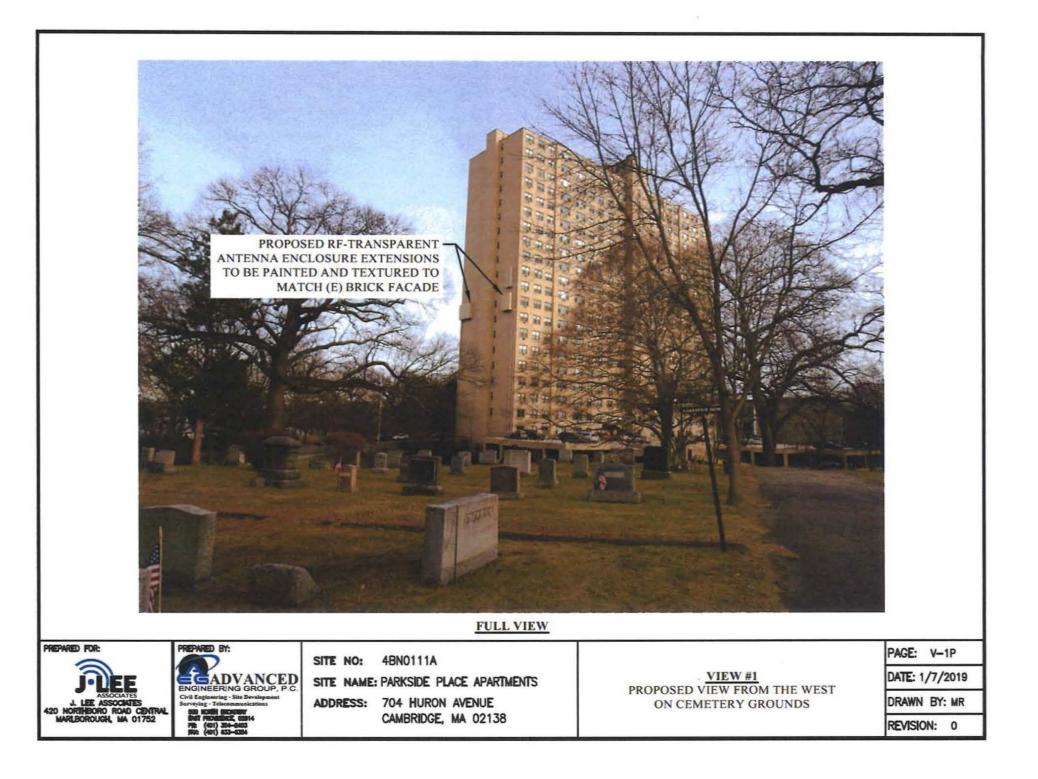

new RRHs. All of the proposed antennas and RRH units will be installed within the existing enclosures which are façade mounted on the existing building located at the Property (the "Building"). The Applicant proposed to increase the widths of two (2) of the three (3) existing enclosures to account for the change in the antennas. The enclosures, which are façade mounted on the Building, will be painted to match the façade of the building (the "**Proposed Facility**"). The Applicant's existing and proposed facilities are shown on the two (2) sets of Plans, drafted by Advanced Engineering Group P.C., and dated October 5, 2018 and January 2, 2019, attached hereto and incorporated herein by reference (the "Plans").

## II. <u>Project Description</u>

As noted above, the Applicant proposes to modify its existing wireless facility currently operating on the façade of the Building by replacing six (6) existing panel antennas with six (6) new panel antennas, and replacing three (3) existing RRHs with three (3) new RRHs, all being installed within the existing enclosures on the façade of the Building. The Applicant proposes to increase the widths of two (2) of the three (3) existing enclosures (the enclosures that house Sector A and Sector C of the antenna array), each by a distance of 1.6-feet to account for the change in antennas. The enclosures will be painted to match the façade of the building. The Applicant's proposal is consistent with the previous Decisions (as defined in Section III.A.3 below) of the Board for this facility. Consequently, the visual change to the Applicant's existing facility will be de minimus.

# ■ PRI∩CE LOBEL

As described above and illustrated on the attached photograph simulations, the modification of the existing facility will produce a minimal change in the appearance of the Building. The modification of the existing facility will blend with the existing characteristics of the Building and the surrounding neighborhood. Moreover, the proposed installation will not generate any traffic, smoke, dust, heat, glare, discharge of noxious substances, nor will it pollute waterways or groundwater. Conversely, the surrounding properties and general public will benefit from the potential to enjoy improved wireless communication.