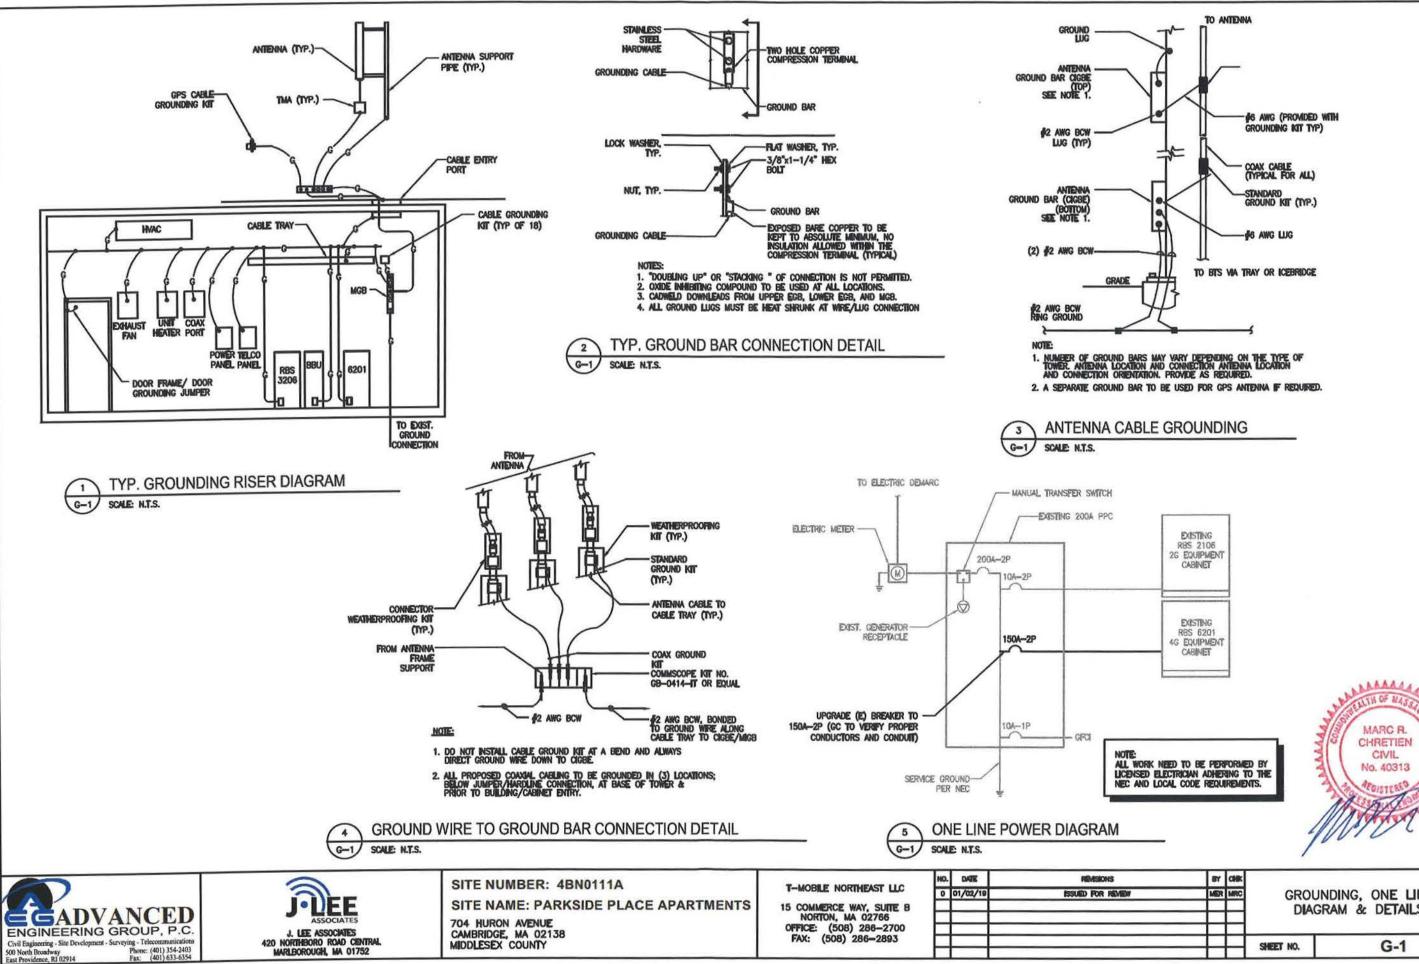

# 1. The Board of Zoning Appeal shall consider the scope of or limitations imposed by any license secured from any state or federal agency having jurisdiction over such matters.

Enclosed herewith is the Applicant's FCC license. The Applicant meets all requirements imposed by governmental authorities having jurisdiction over the Proposed Facility, including by the FCC, to provide wireless communications in this market area.

# 2. Traffic generated or patterns of access or egress would not cause congestion hazard, or substantial change in established neighborhood character for the following reasons:

The proposed installation will not obstruct existing rights-of-way or pedestrian access and will not change the daily conditions of access, egress, traffic, congestion hazard, or character of the neighborhood. The installation will not require the addition of any new parking or loading spaces. The use is passive and will not change the current conditions or appearance surrounding the Building. The facility will not produce any odors, fumes, noise or waste. There will be no need for water, sewer, or other municipal services.

As mentioned above, once modified, the facility will be unmanned and will only require infrequent visits by a technician, typically two times per month for routine diagnostics and/or maintenance, except in cases of emergency. These infrequent visits will not result in any material increase in traffic or disruption to patterns of access or egress that will cause congestion hazards or cause a substantial change in the established neighborhood character. The Applicant's maintenance personnel will make use of the existing access roads and parking at the Building.