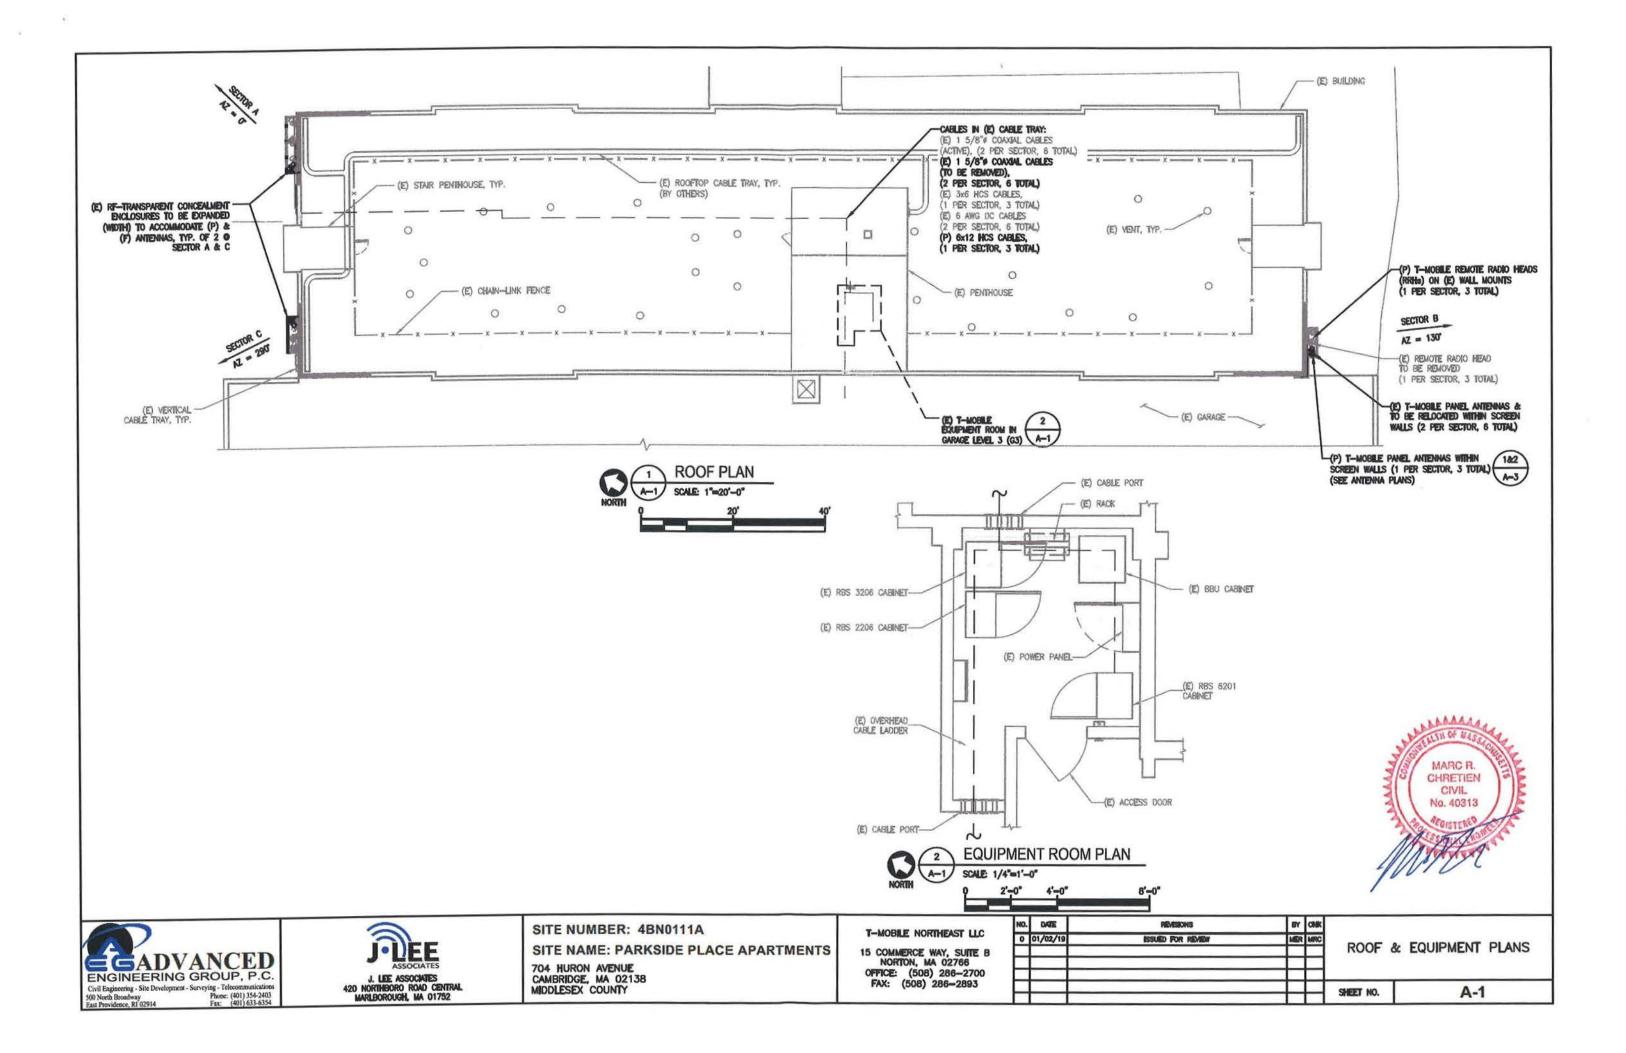

The Applicant seeks to modify and upgrade its existing wireless communications facility by replacing six (6) existing panel antennas with six (6) new panel antennas. The Applicant also proposed to replace three (3) remote radio heads (**RRH**) with three (3)

new RRHs. All of the proposed antennas and RRH units will be installed within the existing enclosures which are façade mounted on the existing building located at the Property (the "Building"). The Applicant proposed to increase the widths of two (2) of the three (3) existing enclosures to account for the change in the antennas. The enclosures, which are façade mounted on the Building, will be painted to match the façade of the building (the "**Proposed Facility**"). The Applicant's existing and proposed facilities are shown on the two (2) sets of Plans, drafted by Advanced Engineering Group P.C., and dated October 5, 2018 and January 2, 2019, attached hereto and incorporated herein by reference (the "Plans").

## II. <u>Project Description</u>

As noted above, the Applicant proposes to modify its existing wireless facility currently operating on the façade of the Building by replacing six (6) existing panel antennas with six (6) new panel antennas, and replacing three (3) existing RRHs with three (3) new RRHs, all being installed within the existing enclosures on the façade of the Building. The Applicant proposes to increase the widths of two (2) of the three (3) existing enclosures (the enclosures that house Sector A and Sector C of the antenna array), each by a distance of 1.6-feet to account for the change in antennas. The enclosures will be painted to match the façade of the building. The Applicant's proposal is consistent with the previous Decisions (as defined in Section III.A.3 below) of the Board for this facility. Consequently, the visual change to the Applicant's existing facility will be de minimus.