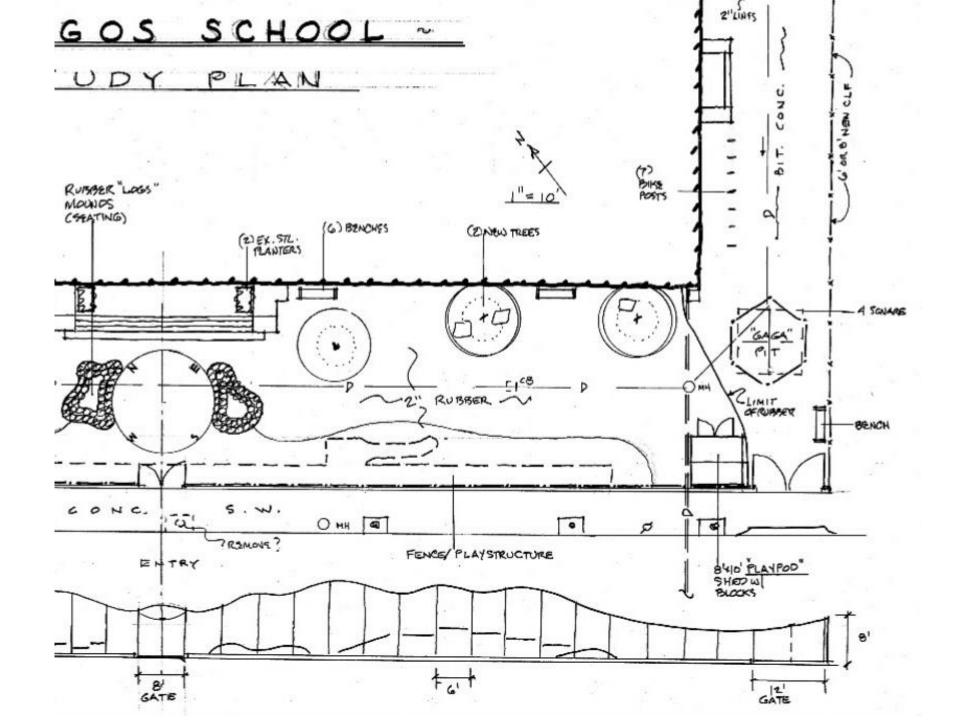

# Schoolyard Renovation at Amigos School

March 8, 2017



# AMIGOS SCHOOL DESIGN CONCEPT

#### CITY OF CAMBRIDGE

COMMUNITY DEVELOPMENT DEPARTMENT

PLEASANT PL.

2017

# ENCOURAGE MOVEMENT AND CREATIVE COLLABORATIVE PLAY



A NEW BACKBOARD



▲ BENCHES





🔺 PORTABLE GAGA PIT



🔺 CLIMBING 🔺 🔻







🔺 LOOSE MATERIALS (IN SHED) 🔺

MOVEMENT PODS

**SLIDE** 

PLEASANT PL.







PLEASANT PL.







# AMIGOS SCHOOL DESIGN CONCEPT

CITY OF CAMBRIDGE

COMMUNITY DEVELOPMENT DEPARTMENT

2017

### ENCOURAGE MOVEMENT AND CREATIVE COLLABORATIVE PLAY

#### PLAY FENCE ACTIVITIES



CRAWLING & TRAVERSING Bridges, Tunnels - Plastic/Net, Open/Closed, Crawl Through Spaces





GATHERING & RESTING PLACES Seating, Look Out & Resting Spots







BALANCING & BRIDGING

 ${\it Slackines, Rope Bridges, Todder/Wobble Bridges/Cat Walls, Tunnels, Stepping Pods}$ 



Monkey Bars, Arched Climber, Rope Ladder, Hand-Over Hand,

Vertical/Inclined Net Climbers "Spider Webs"



PLAY FENCE ACTIVITIES - JUMPING Bouncy Bridge

CLIMBING











Playground Structure Fencing & Gates





# Playground equipment plan view





Puzzel

illusion

#### Play values

Active Play Play theme : Body coor