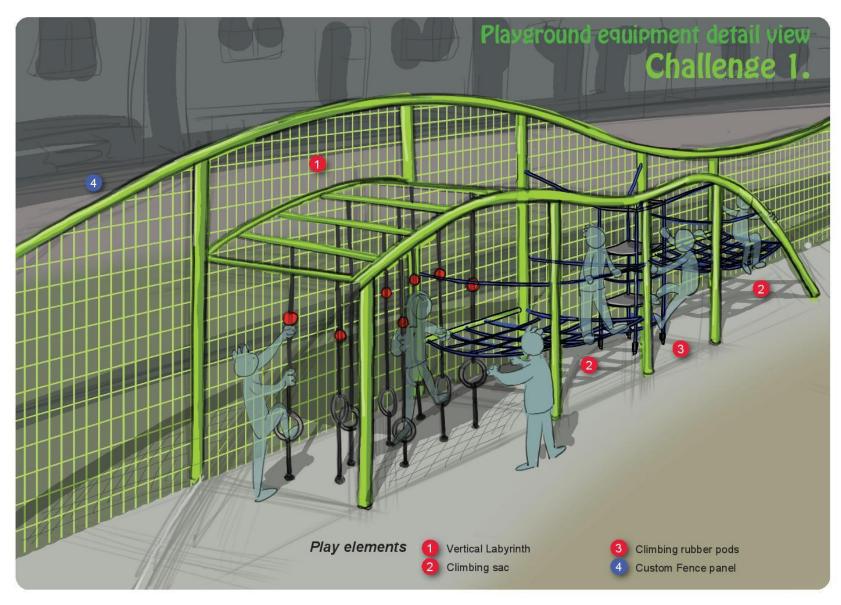

#### PLAY FENCE ACTIVITIES

CRAWLING & TRAVERSING Bridges, Tunnels - Plastic/Net, Open/Closed, Crawl Through Spaces

GATHERING & RESTING PLACES Seating, Look Out & Resting Spots

BALANCING & BRIDGING

 ${\it Slackines, Rope Bridges, Todder/Wobble Bridges/Cat Walls, Tunnels, Stepping Pods}$ 

Monkey Bars, Arched Climber, Rope Ladder, Hand-Over Hand,

Vertical/Inclined Net Climbers "Spider Webs"

PLAY FENCE ACTIVITIES - JUMPING Bouncy Bridge

CLIMBING

Playground Structure Fencing & Gates