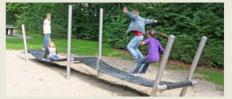

#### PLAY FENCE ACTIVITIES

CRAWLING & TRAVERSING Bridges, Tunnels - Plastic/Net, Open/Closed, Crawl Through Spaces

GATHERING & RESTING PLACES Seating, Look Out & Resting Spots

BALANCING & BRIDGING

 ${\it Slackines, Rope Bridges, Todder/Wobble Bridges/Cat Walls, Tunnels, Stepping Pods}$ 

Monkey Bars, Arched Climber, Rope Ladder, Hand-Over Hand,

Vertical/Inclined Net Climbers "Spider Webs"

PLAY FENCE ACTIVITIES - JUMPING Bouncy Bridge

CLIMBING

Playground Structure Fencing & Gates