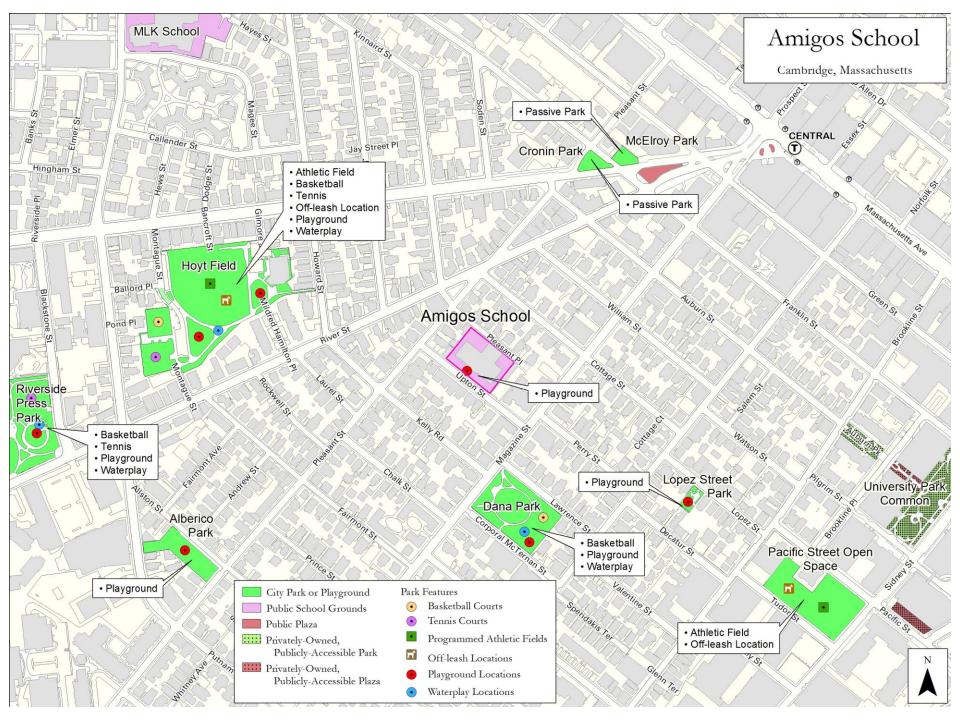

# Schoolyard Renovation at Amigos School

March 8, 2017



# AMIGOS SCHOOL DESIGN CONCEPT

#### CITY OF CAMBRIDGE

COMMUNITY DEVELOPMENT DEPARTMENT

PLEASANT PL.

2017

# ENCOURAGE MOVEMENT AND CREATIVE COLLABORATIVE PLAY



A NEW BACKBOARD



▲ BENCHES





🔺 PORTABLE GAGA PIT



🔺 CLIMBING 🔺 🔻







🔺 LOOSE MATERIALS (IN SHED) 🔺

MOVEMENT PODS

**SLIDE** 

PLEASANT PL.







PLEASANT PL.







# AMIGOS SCHOOL DESIGN CONCEPT

CITY OF CAMBRIDGE

COMMUNITY DEVELOPMENT DEPARTMENT

2017

### ENCOURAGE MOVEMENT AND CREATIVE COLLABORATIVE PLAY

#### PLAY FENCE ACTIVITIES



CRAWLING & TRAVERSING Bridges, Tunnels - Plastic/Net, Open/Closed, Crawl Through Spaces





GATHERING & RESTING PLACES Seating, Look Out & Resting Spots







BALANCING & BRIDGING

 ${\it Slackines, Rope Bridges, Todder/Wobble Bridges/Cat Walls, Tunnels, Stepping Pods}$ 



M