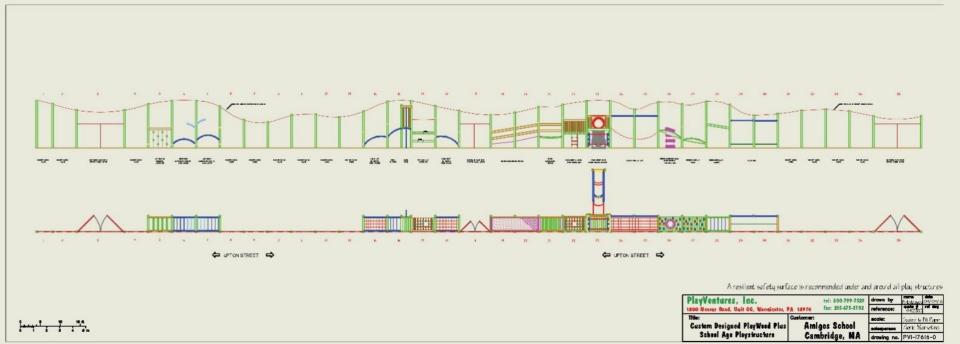

# Playground equipment plan view

Puzzel

illusion

#### Play values

Active Play Play theme : Body coordination, Climbing, Balance, Nets, Labyrinth, Play-panels Total length : app. 67.3m

#### Materials

Stainless steel (V2A) : ø10cm, ø4cm - Structure Robinia woods - Podium, Play panel Herculas rope - Cable, Nets HPL-plate - Play panel Rubber - rubber pods

### Color

Theme color: reed greed