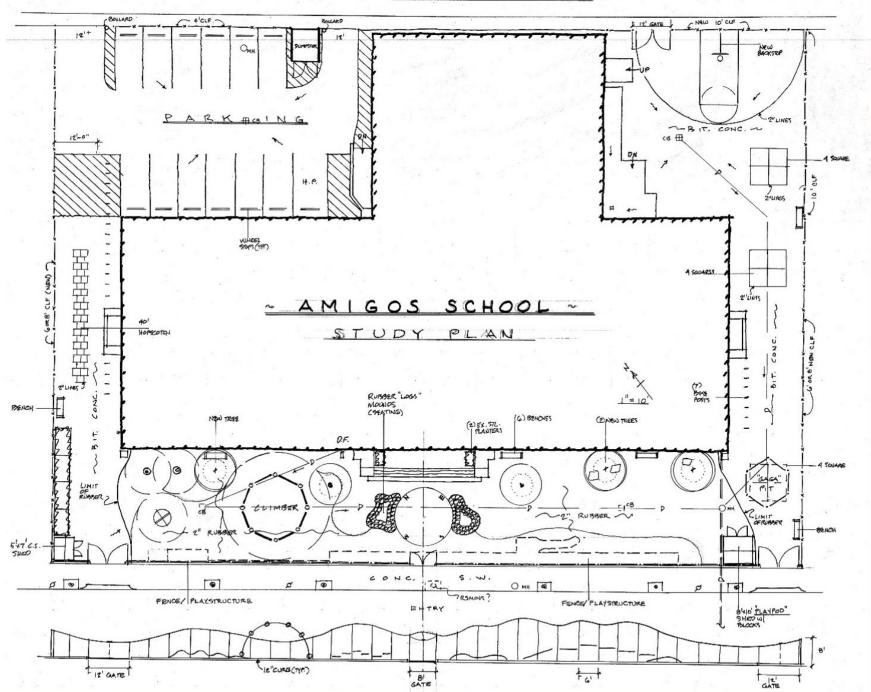

# AMIGOS SCHOOL DESIGN CONCEPT

# ENCOURAGE MOVEMENT AND CREATIVE COLLABORATIVE PLAY

A NEW BACKBOARD

▲ BENCHES

🔺 PORTABLE GAGA PIT

🔺 CLIMBING 🔺 🔻

🔺 LOOSE MATERIALS (IN SHED) 🔺

MOVEMENT PODS

**SLIDE** 

### ENCOURAGE MOVEMENT AND CREATIVE COLLABORATIVE PLAY

#### PLAY FENCE ACTIVITIES

CRAWLING & TRAVERSING Bridges, Tunnels - Plastic/Net, Open/Closed, Crawl Through Spaces

GATHERING & RESTING PLACES Seating, Look Out & Resting Spots

BALANCING & BRIDGING

 ${\it Slackines, Rope Bridges, Todder/Wobble Bridges/Cat Walls, Tunnels, Stepping Pods}$ 

Monkey Bars, Arched Climber, Rope Ladder, Hand-Over Hand,

Vertical/Inclined Net Climbers "Spider Webs"

PLAY FENCE ACTIVITIES - JUMPING Bouncy Bridge

CLIMBING

Playground Structure Fencing & Gates