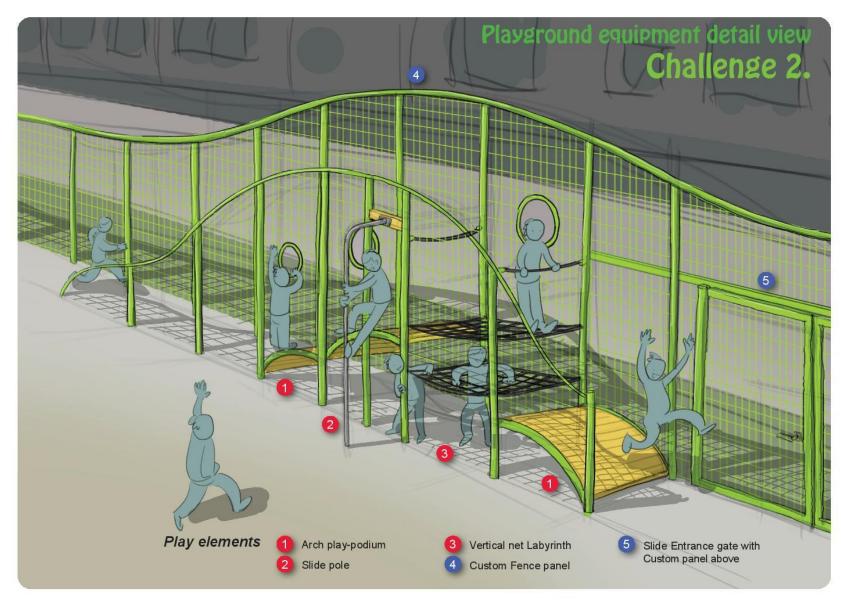

#### PLAY FENCE ACTIVITIES

CRAWLING & TRAVERSING Bridges, Tunnels - Plastic/Net, Open/Closed, Crawl Through Spaces

GATHERING & RESTING PLACES Seating, Look Out & Resting Spots

BALANCING & BRIDGING

 ${\it Slackines, Rope Bridges, Todder/Wobble Bridges/Cat Walls, Tunnels, Stepping Pods}$ 

Monkey Bars, Arched Climber, Rope Ladder, Hand-Over Hand,

Vertical/Inclined Net Climbers "Spider Webs"

PLAY FENCE ACTIVITIES - JUMPING Bouncy Bridge

CLIMBING

Playground Structure Fencing & Gates