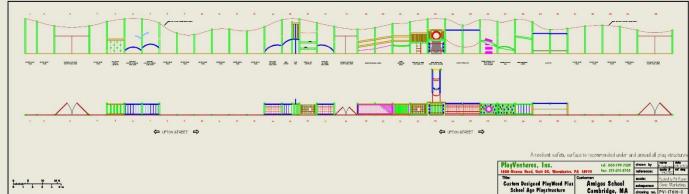

# ENCOURAGE MOVEMENT AND CREATIVE COLLABORATIVE PLAY

A NEW BACKBOARD

▲ BENCHES

🔺 PORTABLE GAGA PIT

🔺 CLIMBING 🔺 🔻

🔺 LOOSE MATERIALS (IN SHED) 🔺

MOVEMENT PODS

**SLIDE** 

### ENCOURAGE MOVEMENT AND CREATIVE COLLABORATIVE PLAY

#### PLAY FENCE ACTIVITIES

CRAWLING & TRAVERSING Bridges, Tunnels - Plastic/Net, Open/Closed, Crawl Through Spaces

GATHERING & RESTING PLACES Seating, Look Out & Resting Spots

BALANCING & BRIDGING

 ${\it Slackines, Rope Bridges, Todder/Wobble Bridges/Cat Walls, Tunnels, Stepping Pods}$ 

Monkey Bars, Arched Climber, Rope Ladder, Hand-Over Hand,

Vertical/Inclined Net Climbers "Spider Webs"

PLAY FENCE ACTIVITIES - JUMPING Bouncy Bridge

CLIMBING

Playground Structure Fencing & Gates

# Playground equipment plan view

Puzzel

illusion

#### Play values

Active Play Play theme : Body coordination, Climbing, Balance, Nets, Labyrinth, Play-panels Total length : app. 67.3m

#### Materials

Stainless steel (V2A) : ø10cm, ø4cm - Structure Robinia woods - Podium, Play panel Herculas rope - Cable, Nets HPL-plate - Play panel Rubber - rubber pods

### Color

Theme color: reed greed