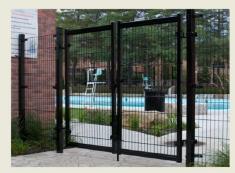

Monkey Bars, Arched Climber, Rope Ladder, Hand-Over Hand,

Vertical/Inclined Net Climbers "Spider Webs"

PLAY FENCE ACTIVITIES - JUMPING Bouncy Bridge

CLIMBING

Playground Structure Fencing & Gates