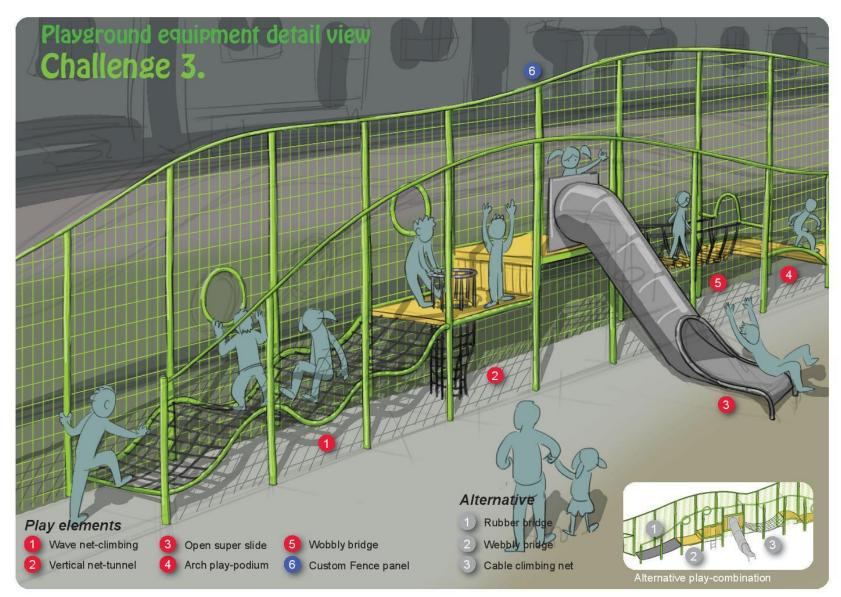

#### PLAY FENCE ACTIVITIES

CRAWLING & TRAVERSING Bridges, Tunnels - Plastic/Net, Open/Closed, Crawl Through Spaces

GATHERING & RESTING PLACES Seating, Look Out & Resting Spots

BALANCING & BRIDGING

 ${\it Slackines, Rope Bridges, Todder/Wobble Bridges/Cat Walls, Tunnels, Stepping Pods}$ 

Monkey Bars, Arched Climber, Rope Ladder, Hand-Over Hand,

Vertical/Inclined Net Climbers "Spider Webs"

PLAY FENCE ACTIVITIES - JUMPING Bouncy Bridge

CLIMBING

Playground Structure Fencing & Gates