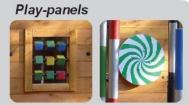

OSE MATERIALS (IN SHED) 🔺

MOVEMENT PODS

**SLIDE** 

PLEASANT PL.







PLEASANT PL.







# AMIGOS SCHOOL DESIGN CONCEPT

CITY OF CAMBRIDGE

COMMUNITY DEVELOPMENT DEPARTMENT

2017

### ENCOURAGE MOVEMENT AND CREATIVE COLLABORATIVE PLAY

#### PLAY FENCE ACTIVITIES



CRAWLING & TRAVERSING Bridges, Tunnels - Plastic/Net, Open/Closed, Crawl Through Spaces





GATHERING & RESTING PLACES Seating, Look Out & Resting Spots







BALANCING & BRIDGING

 ${\it Slackines, Rope Bridges, Todder/Wobble Bridges/Cat Walls, Tunnels, Stepping Pods}$ 



Monkey Bars, Arched Climber, Rope Ladder, Hand-Over Hand,

Vertical/Inclined Net Climbers "Spider Webs"



PLAY FENCE ACTIVITIES - JUMPING Bouncy Bridge

CLIMBING











Playground Structure Fencing & Gates





# Playground equipment plan view





Puzzel

illusion

#### Play values

Active Play Play theme : Body coordination, Climbing, Balance, Nets, Labyrinth, Play-panels Total length : app. 67.3m

#### Materials

Stainless steel (V2A) : ø10cm, ø4cm - Structure Robinia woods - Podium, Play panel Herculas rope - Cable, Nets HPL-plate - Play panel Rubber - rubber pods

### Color

Theme color: reed greed