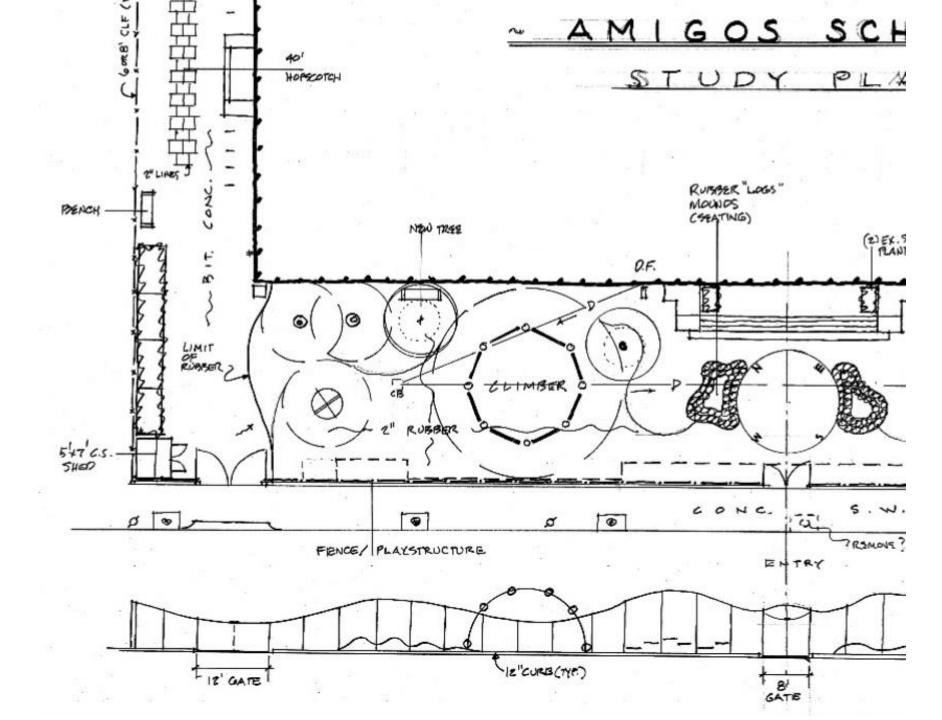

# AMIGOS SCHOOL DESIGN CONCEPT

# ENCOURAGE MOVEMENT AND CREATIVE COLLABORATIVE PLAY

A NEW BACKBOARD

▲ BENCHES

🔺 PORTABLE GAGA PIT

🔺 CLIMBING 🔺 🔻

🔺 LOOSE MATERIALS (IN SHED) 🔺

MOVEMENT PODS

**SLIDE** 

### ENCOURAGE MOVEMENT AND CREATIVE COLLABORATIVE PLAY

#### PLAY FENCE ACTIVITIES

CRAWLING & TRAVERSING Bridges, Tunnels - Plastic/Net, Open/Closed, Crawl Through Spaces

GATHERING & RESTING PLACES Seating, Look Out & Resting Spots

BALANCING & BRIDGING

 ${\it Slackines, Rope Bridges, Todder/Wobble Bridges/Cat Walls, Tunnels, Stepping Pods}$ 

Monkey Bars, Arched Climber, Rope Ladder, Hand-Over Hand,

Vertical/Inclined Net Climbers "Spider Webs"

PLAY FENCE ACTIVITIES - JUMPING Bouncy Bridge

CLIMBING

Playground Structure Fencing & Gates