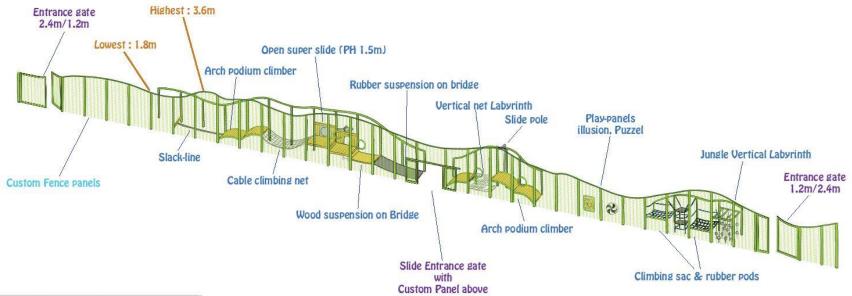

# Playground equipment plan view

Puzzel

illusion

#### Play values

Active Play Play theme : Body coordination, Climbing, Balance, Nets, Labyrinth, Play-panels Total length : app. 67.3m

#### Materials

Stainless steel (V2A) : ø10cm, ø4cm - Structure Robinia woods - Podium, Play panel Herculas rope - Cable, Nets HPL-plate - Play panel Rubber - rubber pods