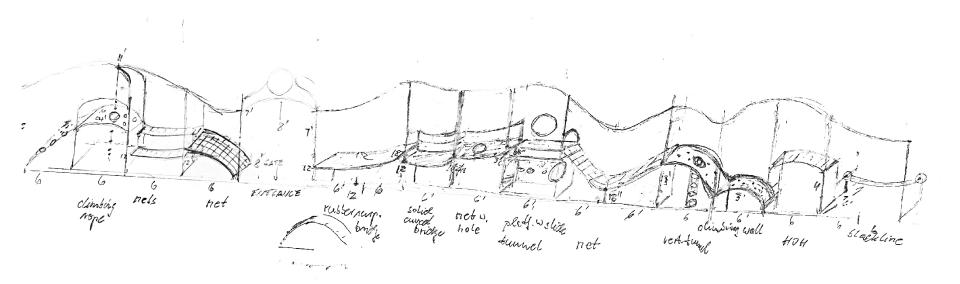

#### PLAY FENCE ACTIVITIES

CRAWLING & TRAVERSING Bridges, Tunnels - Plastic/Net, Open/Closed, Crawl Through Spaces

GATHERING & RESTING PLACES Seating, Look Out & Resting Spots

BALANCING & BRIDGING

 ${\it Slackines, Rope Bridges, Todder/Wobble Bridges/Cat Walls, Tunnels, Stepping Pods}$ 

Monkey Bars, Arched Climber, Rope Ladder, Hand-Over Hand,

Vertical/Inclined Net Climbers "Spider Webs"

PLAY FENCE ACTIVITIES - JUMPING Bouncy Bridge

CLIMBING

Playground Structure Fencing & Gates