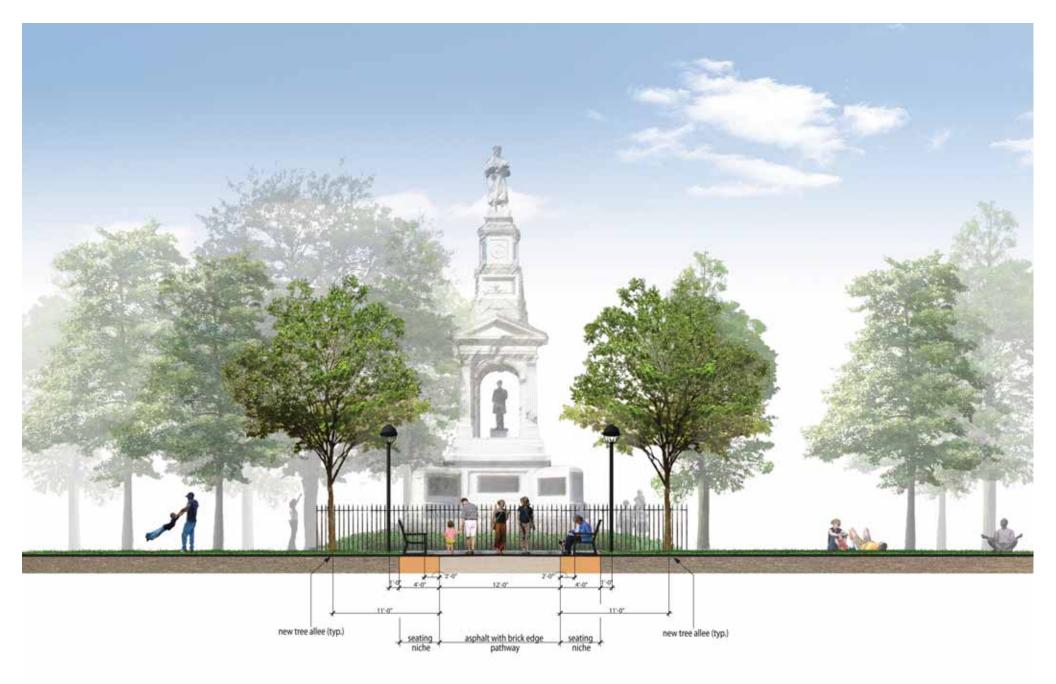

## SECTION A: NEW PATH ON AXIS TO CIVIL WAR MONUMENT



#### SECTION B: MAIN DIAGONAL PATH LOOKING TOWARDS WATERHOUSE STREET

CAMBRIDGE COMMON AND FLAGSTAFF PARK

**SECTIONS** 

Date: 10/07/09

AECOM / EARTH TECH CIVIL ENGINEERS HALVORSON DESIGN PARTNERSHIP LANDSCAPE ARCHITECTS



### EXISTING SECTION: MASSACHUSETTS AVENUE AT FLAGSTAFF PARK AND CAMBRIDGE COMMON



#### SECTION C: MASSACHUSETTS AVENUE AT FLAGSTAFF PARK AND CAMBRIDGE COMMON

#### CAMBRIDGE COMMON AND FLAGSTAFF PARK

Date: 10/07/09

# **SECTIONS**

AECOM / EARTH TECH CIVIL ENGINEERS HALVORSON DESIGN PARTNERSHIP LANDSCAPE ARCHITECTS