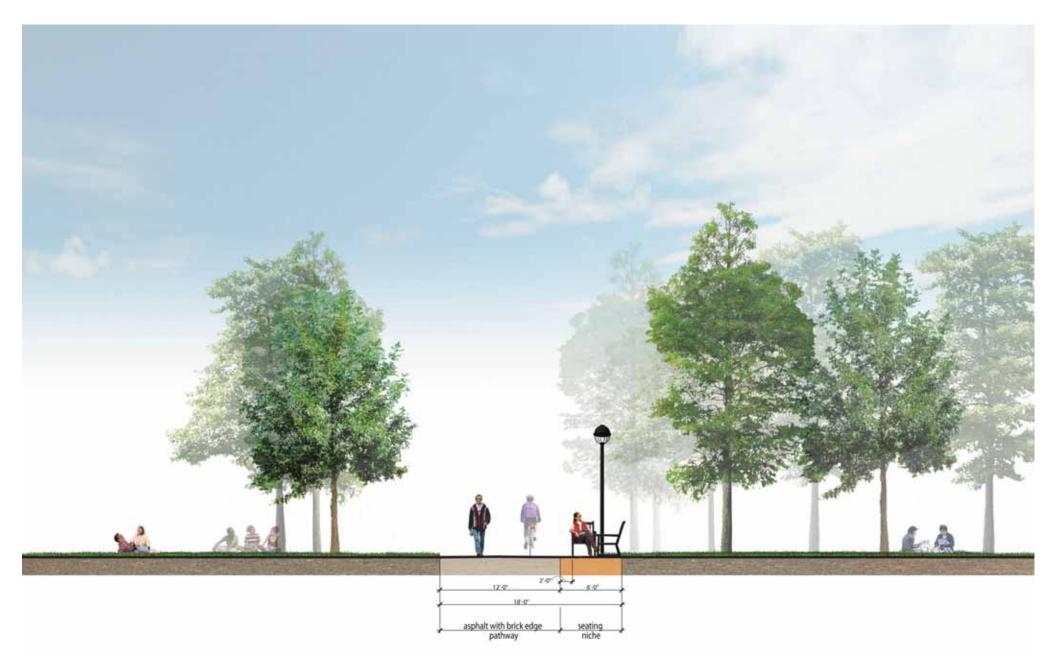

#### SECTION B: MAIN DIAGONAL PATH LOOKING TOWARDS WATERHOUSE STREET

CAMBRIDGE COMMON AND FLAGSTAFF PARK

**SECTIONS** 

Date: 10/07/09

AECOM / EARTH TECH CIVIL ENGINEERS HALVORSON DESIGN PARTNERSHIP LANDSCAPE ARCHITECTS