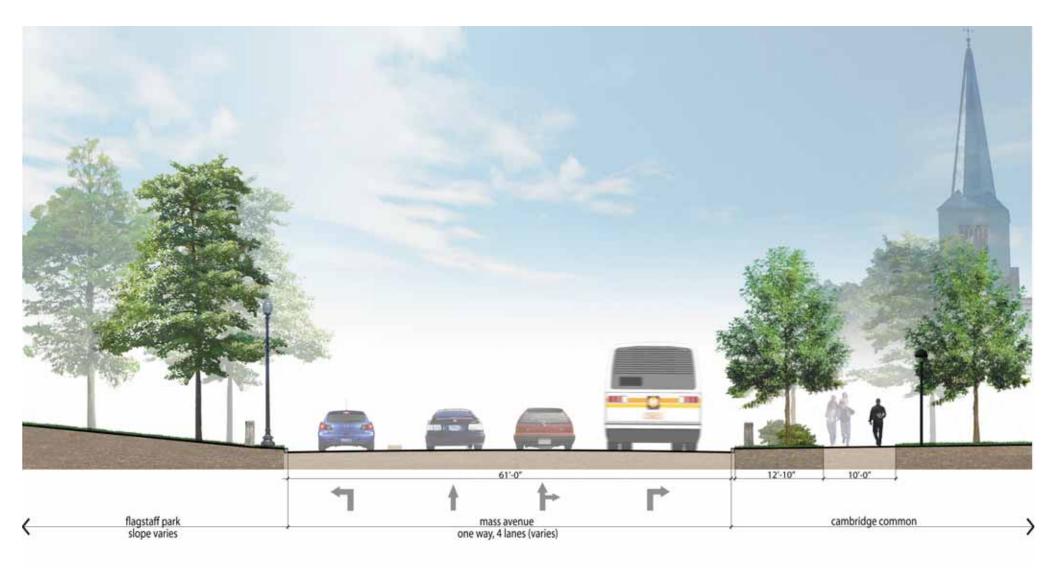

### EXISTING SECTION: MASSACHUSETTS AVENUE AT FLAGSTAFF PARK AND CAMBRIDGE COMMON