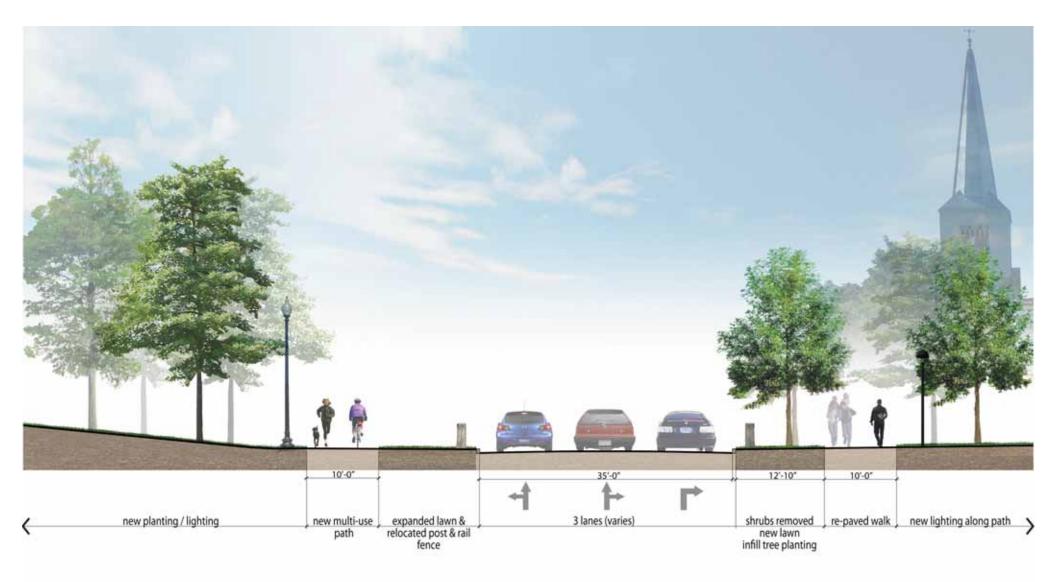

## SECTION A: NEW PATH ON AXIS TO CIVIL WAR MONUMENT



#### SECTION B: MAIN DIAGONAL PATH LOOKING TOWARDS WATERHOUSE STREET

CAMBRIDGE COMMON AND FLAGSTAFF PARK

**SECTIONS** 

Date: 10/07/09

AECOM / EARTH TECH CIVIL ENGINEERS HALVORSON DESIGN PARTNERSHIP LANDSCAPE ARCHITECTS



### EXISTING SECTION: MASSACHUSETTS AVENUE AT FLAGSTAFF PARK AND CAMBRIDGE COMMON



#### SECTION C: MASSACHUSETTS AVENUE AT FLAGSTAFF PARK AND CAMBRIDGE COMMON

#### CAMBRIDGE COMMON AND FLAGSTAFF PARK

Date: 10/07/09

# **SECTIONS**

AECOM / EARTH TECH CIVIL ENGINEERS HALVORSON DESIGN PARTNERSHIP LANDSCAPE ARCHITECTS