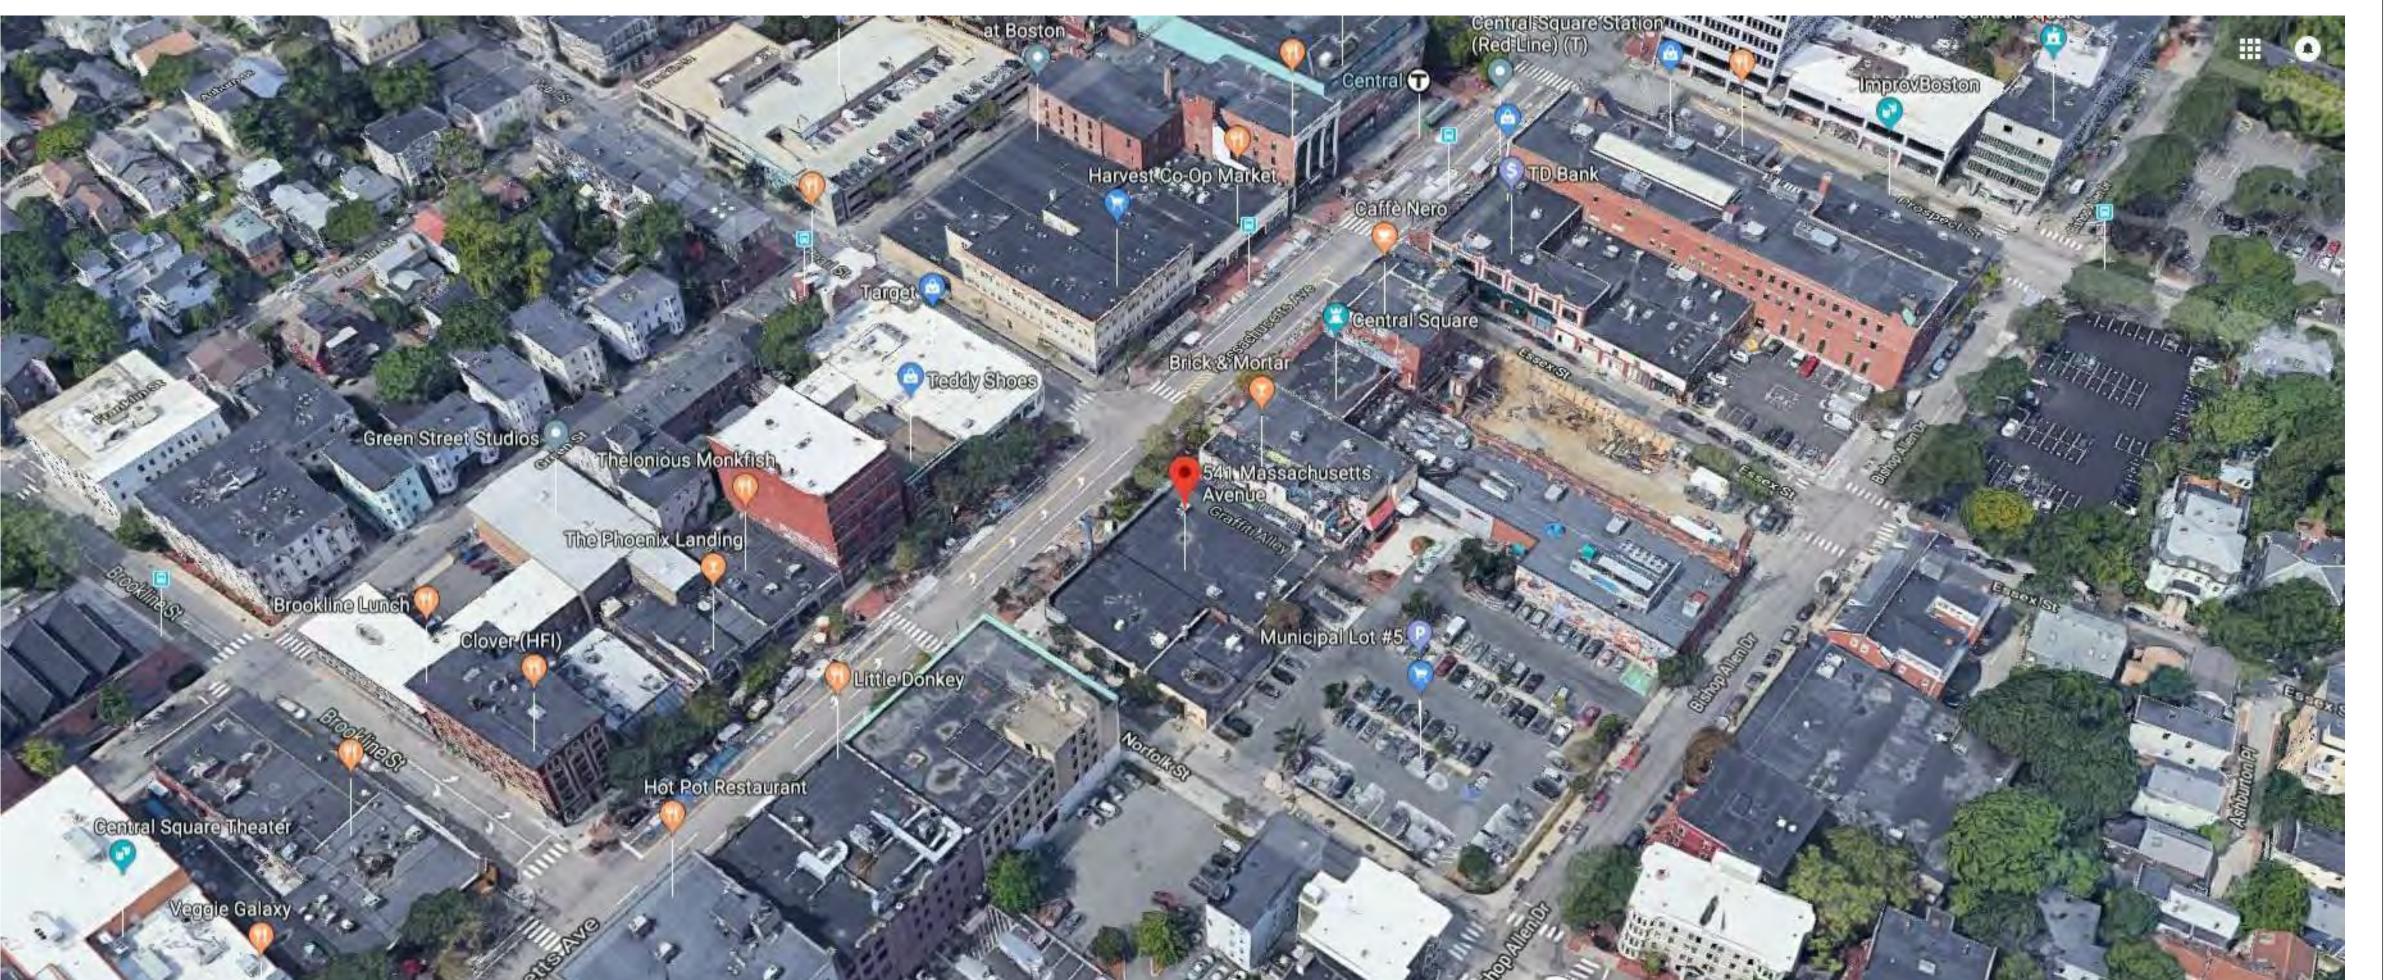

LOOKING WEST ACROSS MASS AVE

LOOKING NORTHWEST UP MASS AVE

LOOKING NORTHWEST UP MASS AVE

OWNER:

Revolutionary Growers, LLC 1 Oak Hill Road Fitchburg, MA 01420

| Date |   | ption | Desc | No. |
|------|---|-------|------|-----|
|      | + |       |      | -   |
|      |   |       |      |     |
|      |   |       |      |     |
|      |   |       |      |     |
|      |   |       |      |     |
|      |   |       |      |     |
|      |   |       |      |     |
|      |   |       |      |     |
|      |   |       |      |     |
|      |   |       |      |     |
|      |   |       |      |     |
|      |   |       |      |     |
|      |   |       |      |     |
|      |   |       |      |     |
|      |   |       |      |     |
|      |   |       |      |     |
|      |   |       |      |     |
|      |   |       |      |     |
|      |   |       |      |     |
|      |   |       |      |     |
|      |   |       |      |     |
|      |   |       |      |     |
|      |   |       |      |     |
|      |   |       |      |     |
|      |   |       |      |     |
|      |   |       |      |     |

PROJECT

541 Mass Ave Cambridge, MA 02139

Existing Conditions Photographs

Date 07.25.18

Project number CAS

Drawn by L.P. WORTH

Checked by B. HAMPTON

A-005.02