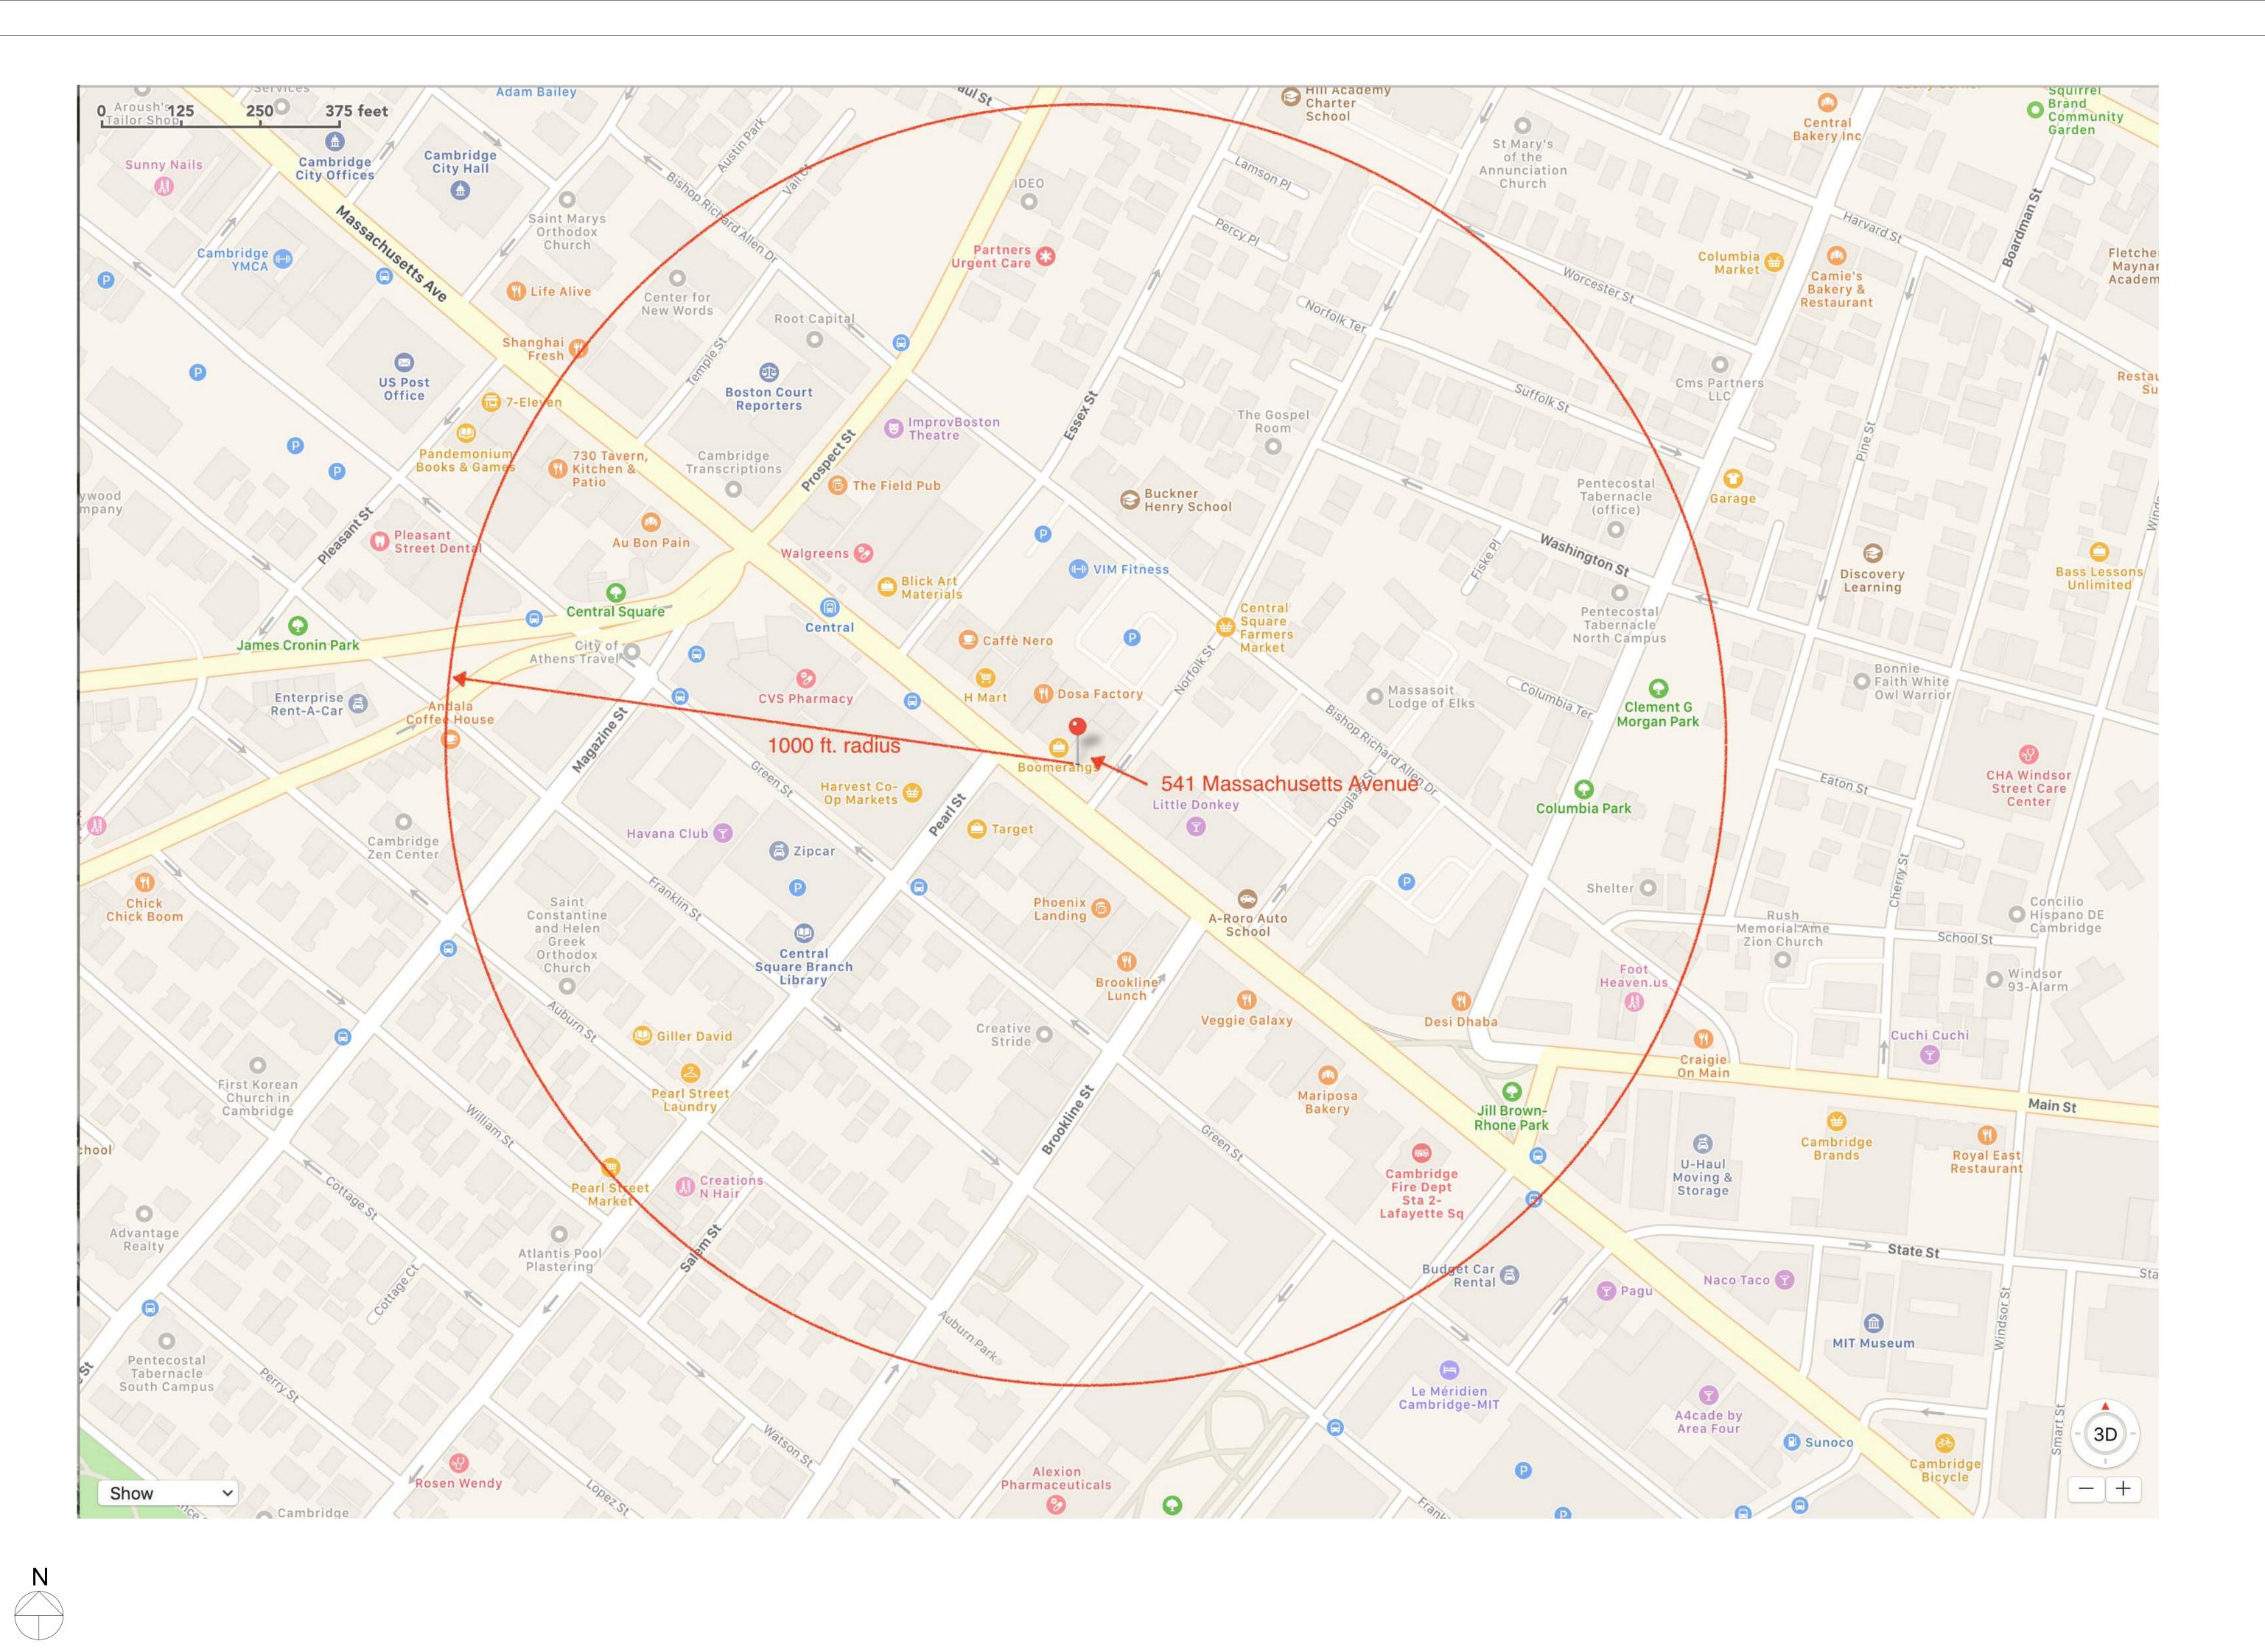

| ELTON HAMPTON ARCHITECTS<br>103 Terrace Street<br>Boston, MA 02120<br>617-708-1071   |
|--------------------------------------------------------------------------------------|
| OWNER:  Revolutionary Growers, LLC 1 Oak Hill Road Fitchburg, MA 01420               |
| No. Description Date                                                                 |
|                                                                                      |
|                                                                                      |
| NO. 5989 BOSTON NA TH OF WASS                                                        |
| PROJECT  541 Mass Ave Cambridge, MA 02139  Existing Conditions Map                   |
| Date 07.25.18 Project number CAS Drawn by L.P. WORTH Checked by B. HAMPTON  A-005.00 |