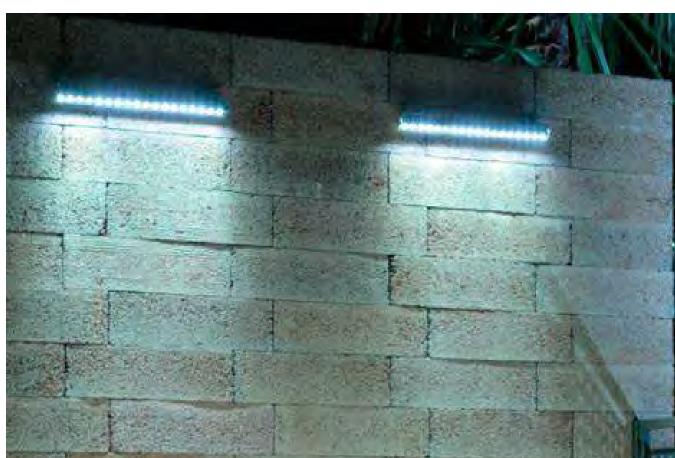

A-005.04

\* A LOCAL ARTIST HAS RECEIVED A GRANT FROM CAMBRIDGE COMMUNITY DEVELOPMENT AND APPROVAL FROM THE CAMBRIDGE ARTS COUNCIL TO ALTER THE BLADE SIGN.

NEW RED METAL COPING

LINEAR LED DOWNLIGHT

MARBLE TILE TO MATCH EXISTING