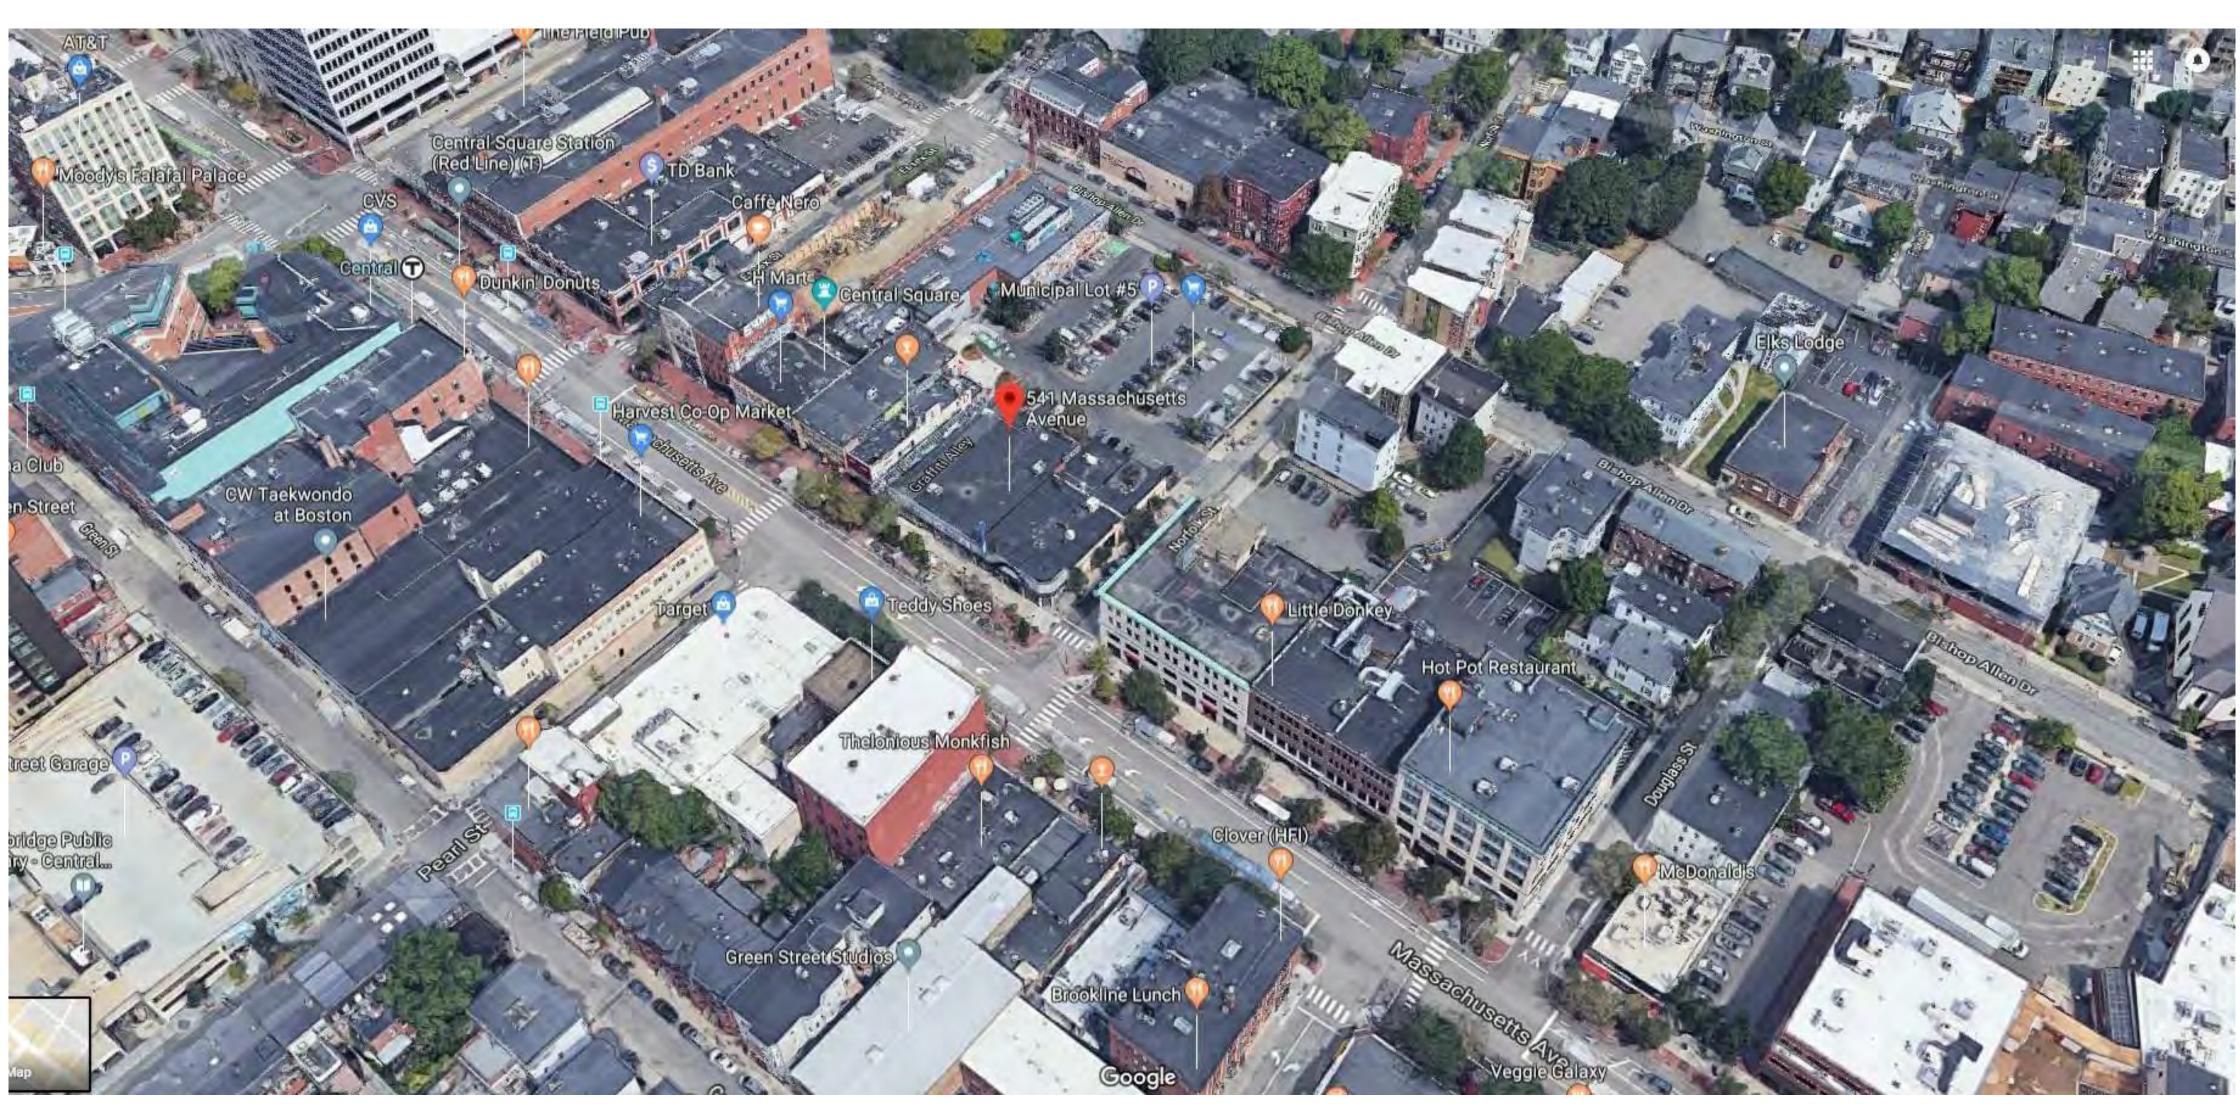

LOOKING NORTH

ELTON HAMPTON ARCHITECTS
103 Terrace Street
Boston, MA 02120
617-708-1071

OWNER:

Revolutionary Growers, LLC
1 Oak Hill Road
Fitchburg, MA 01420

No. Description Date

PROJECT

541 Mass Ave Cambridge, MA 02139

Site Context Plans

Date 07.25.18
Project number CAS
Drawn by L.P. WORTH
Checked by B. HAMPTON

A-005.01

LOOKING WEST

LOOKING SOUTHEAST DOWN MASS AVE

LOOKING SOUTH ACROSS MASS AVE

LOOKING SOUTHWEST ACROSS MASS AVE