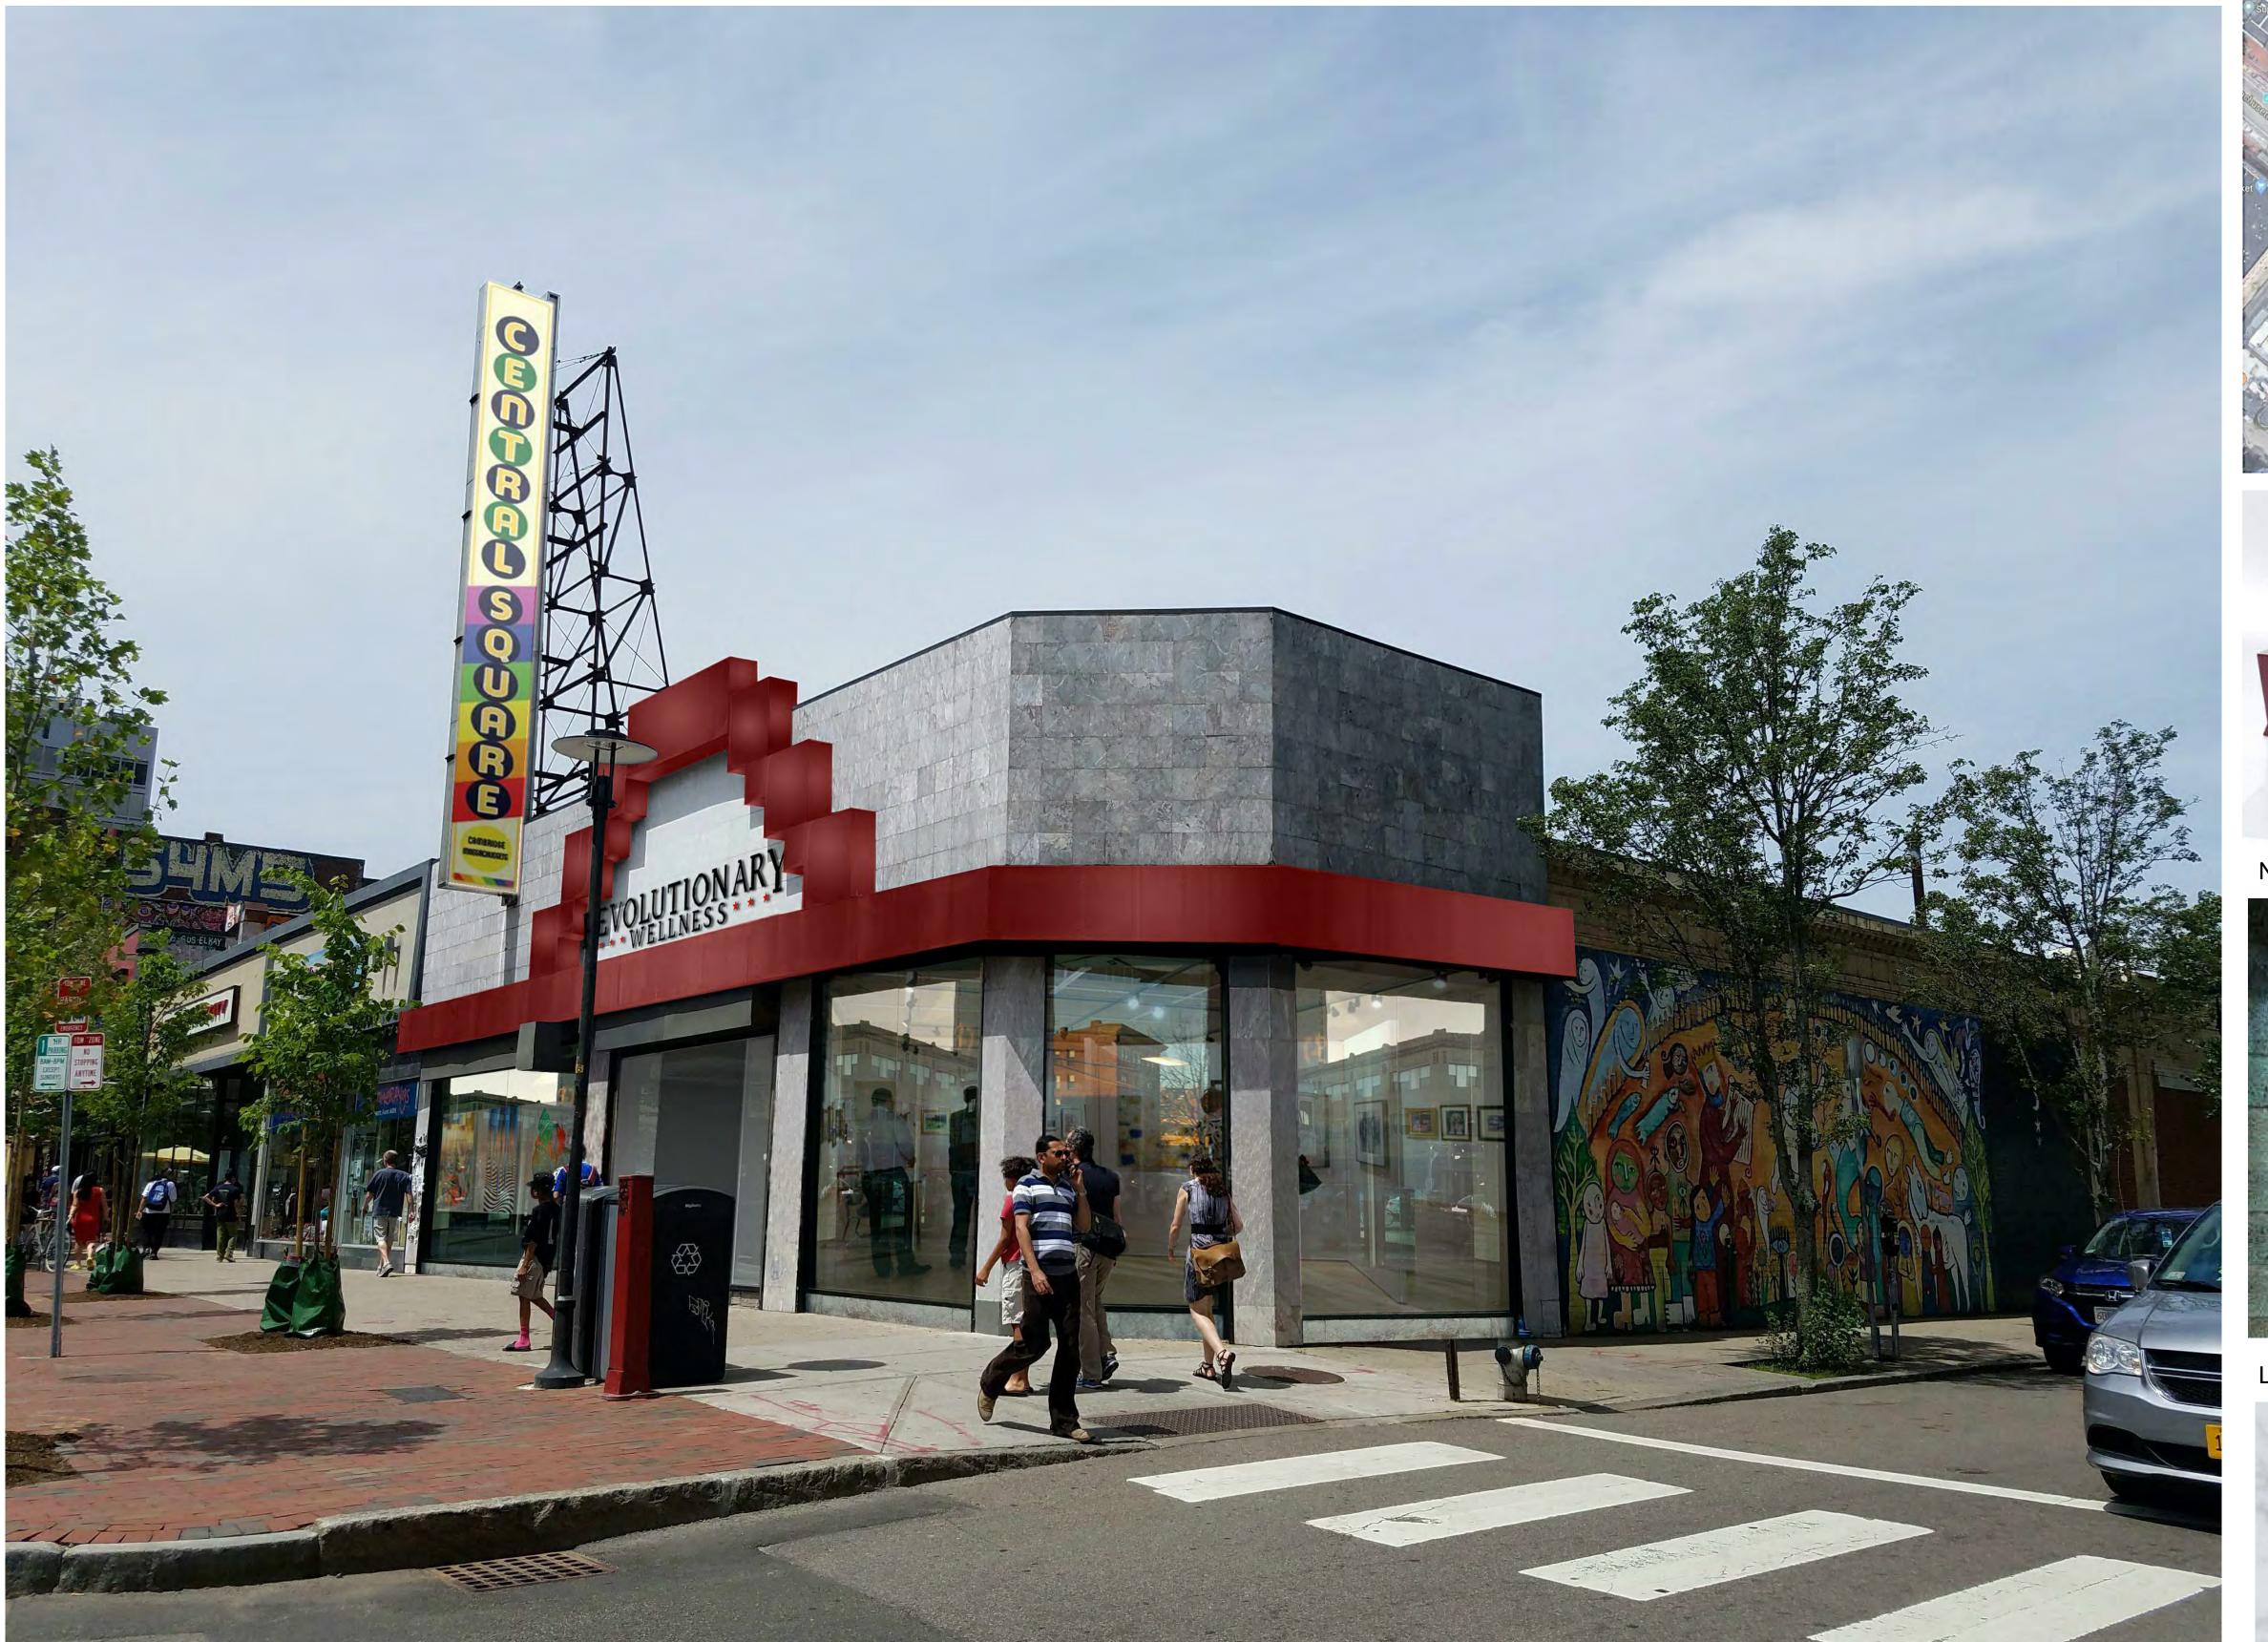

A-005.04

\* A LOCAL ARTIST HAS RECEIVED A GRANT FROM CAMBRIDGE COMMUNITY DEVELOPMENT AND APPROVAL FROM THE CAMBRIDGE ARTS COUNCIL TO ALTER THE BLADE SIGN.

NEW RED METAL COPING

LINEAR LED DOWNLIGHT

MARBLE TILE TO MATCH EXISTING

PROJECT

541 Mass Ave Cambridge, MA 02139

Proposed Exterior Rendering

Date 07.25.18

Project number CAS

Drawn by L.P. WORTH

Checked by B. HAMPTON

A-005.05