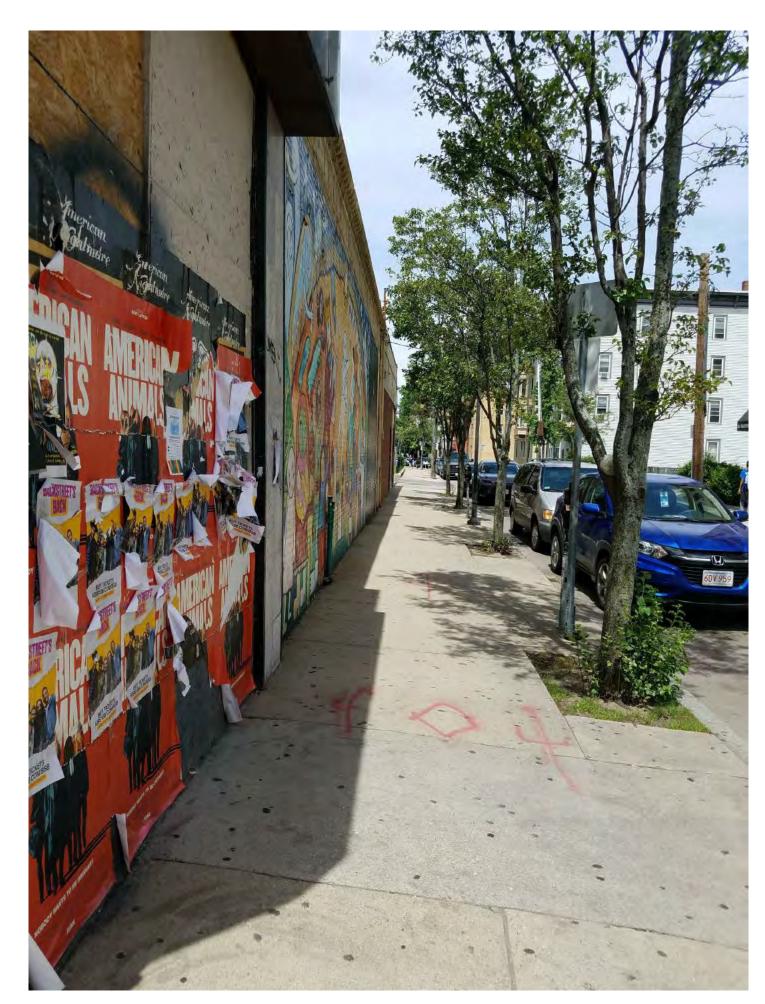

LOOKING NORTHEAST UP NORFOLK STREET

LOOKING SOUTHWEST TOWARD GRAFFITI ALLEY

LOOKING NORTH TOWARD PARKING LOT BEHIND 541 MASS AVE

LOOKING SOUTHWEST DOWN GRAFFITI ALLEY

OWNER:

Revolutionary Growers, LLC 1 Oak Hill Road Fitchburg, MA 01420