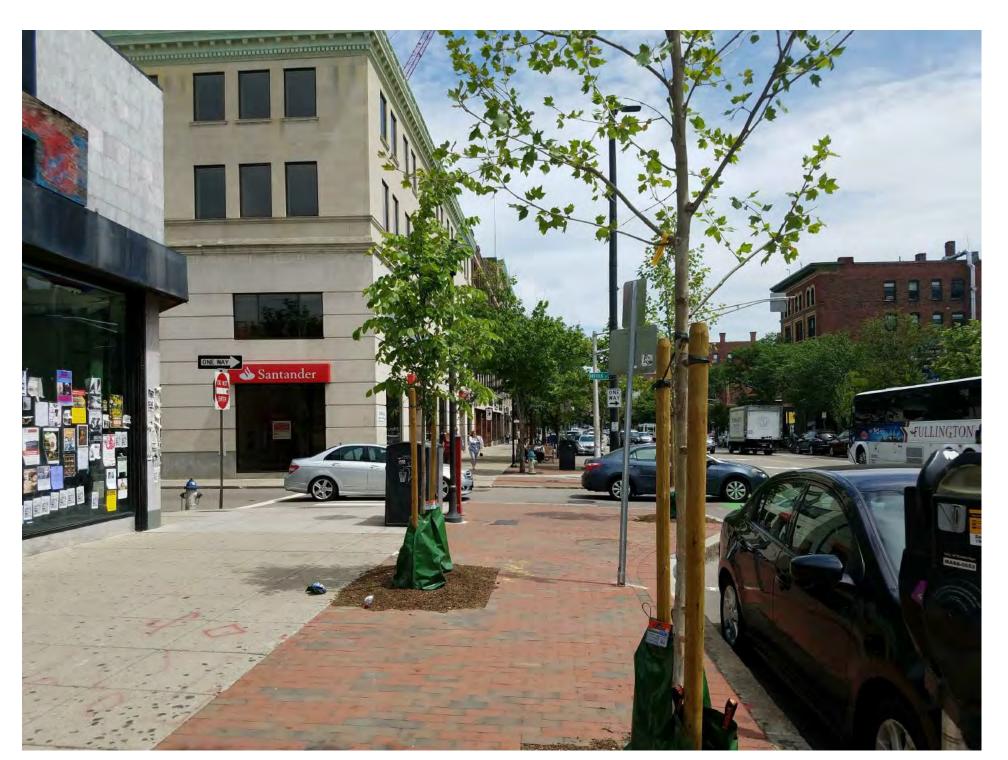

Site Context Plans

Date 07.25.18
Project number CAS
Drawn by L.P. WORTH
Checked by B. HAMPTON

A-005.01

LOOKING WEST

LOOKING SOUTHEAST DOWN MASS AVE

LOOKING SOUTH ACROSS MASS AVE

LOOKING SOUTHWEST ACROSS MASS AVE

LOOKING WEST ACROSS MASS AVE

LOOKING NORTHWEST UP MASS AVE

LOOKING NORTHWEST UP MASS AVE

OWNER:

Revolutionary Growers, LLC 1 Oak Hill Road Fitchburg, MA 01420

| Date |   | ption | Desc | No. |
|------|---|-------|------|-----|
|      | + |       |      | -   |
|      |   |       |      |     |
|      |   |       |      |     |
|      |   |       |      |     |
|      |   |       |      |     |
|      |   |       |      |     |
|      |   |       |      |     |
|      |   |       |      |     |
|      |   |       |      |     |
|      |   |       |      |     |
|      |   |       |      |     |
|      |   |       |      |     |
|      |   |       |      |     |
|      |   |       |      |     |
|      |   |       |      |     |
|      |   |       |      |     |
|      |   |       |      |     |
|      |   |       |      |     |
|      |   |       |      |     |
|      |   |       |      |     |
|      |   |       |      |     |
|      |   |       |      |     |
|      |   |       |      |     |
|      |   |       |      |     |
|      |   |       |      |     |
|      |   |       |      |     |