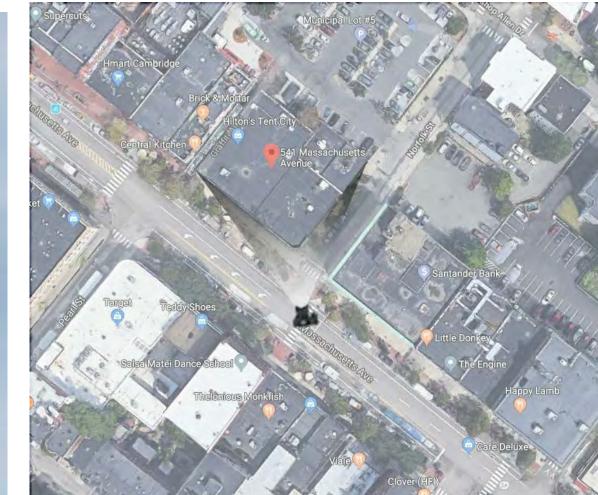

| ELTON HAMPTON ARCHITECTS<br>103 Terrace Street<br>Boston, MA 02120<br>617-708-1071   |
|--------------------------------------------------------------------------------------|
| OWNER:  Revolutionary Growers, LLC 1 Oak Hill Road Fitchburg, MA 01420               |
| No. Description Date                                                                 |
|                                                                                      |
|                                                                                      |
| NO. 5989 BOSTON NA TH OF WASS                                                        |
| PROJECT  541 Mass Ave Cambridge, MA 02139  Existing Conditions Map                   |
| Date 07.25.18 Project number CAS Drawn by L.P. WORTH Checked by B. HAMPTON  A-005.00 |