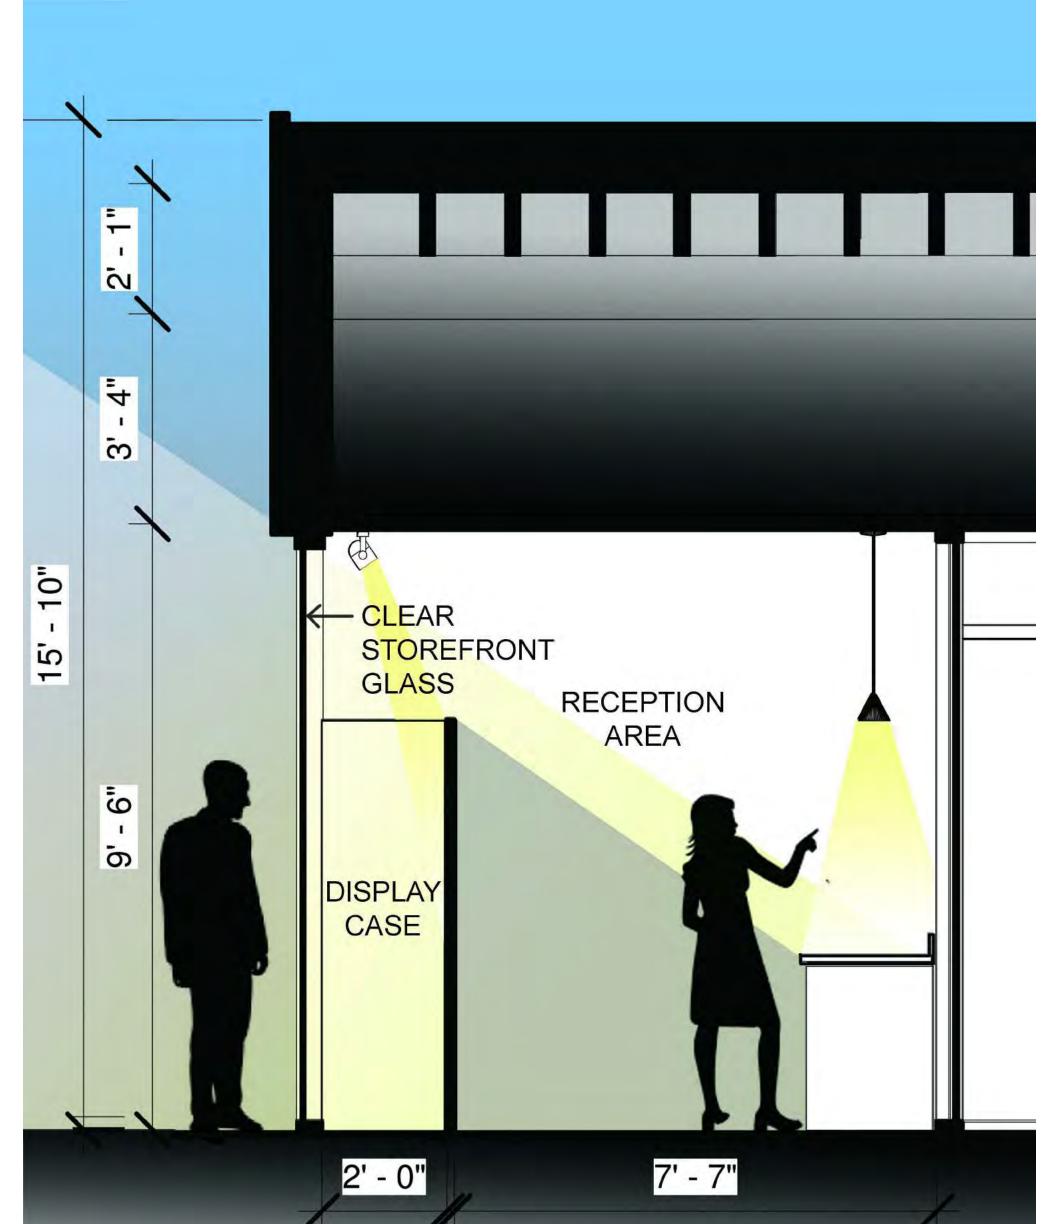

STOREFRONT DISPLAY CASE SECTION NO SCALE

1 REVC EVENTS SPACE SECTION NO SCALE

ELTON HAMPTON ARCHITECTS 103 Terrace Street Boston, MA 02120 617-708-1071

OWNER

Revolutionary Growers, LLC 1 Oak Hill Road Fitchburg, MA 01420

No. Description Date

HO. SOBB BOSTON MA

PROJECT

541 Mass Ave Cambridge, MA 02139

Illustrative Sections

Date 07.25.18
Project number CAS
Drawn by L.P. WORTH
Checked by B. HAMPTON

A-005.06