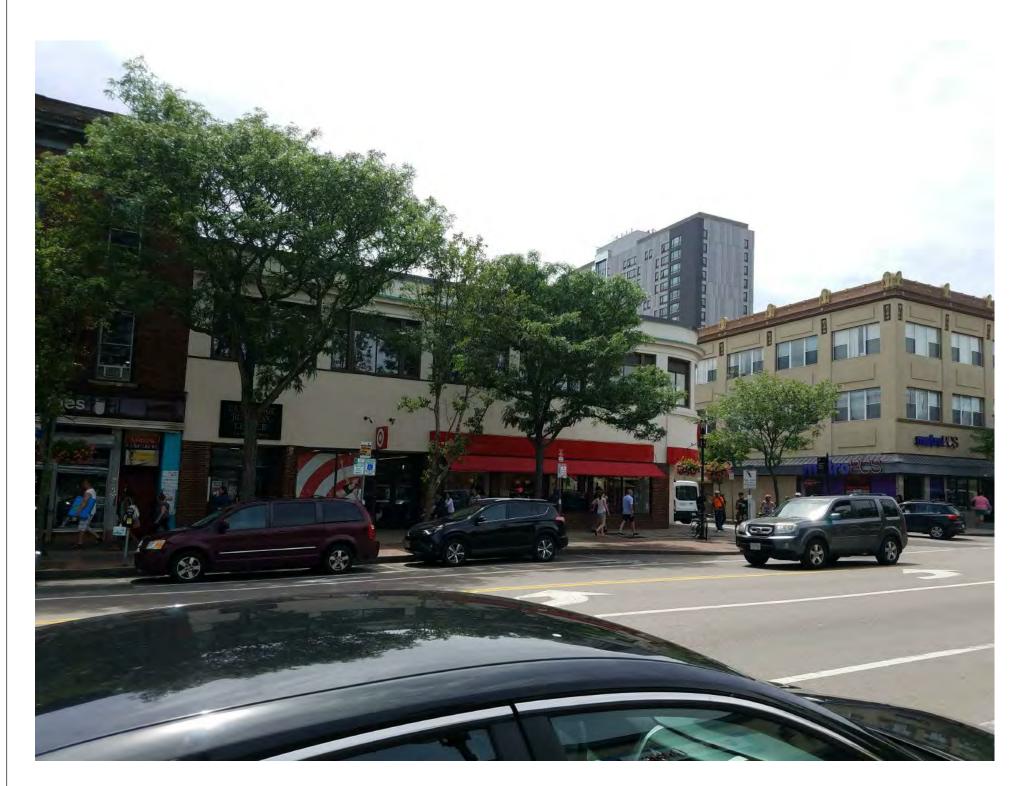

Site Context Plans

Date 07.25.18
Project number CAS
Drawn by L.P. WORTH
Checked by B. HAMPTON

A-005.01

LOOKING WEST

LOOKING SOUTHEAST DOWN MASS AVE

LOOKING SOUTH ACROSS MASS AVE

LOOKING SOUTHWEST ACROSS MASS AVE

LOOKING WEST ACROSS MASS AVE

LOOKING NORTHWEST UP MASS AVE

LOOKING NORTHWEST UP MASS AVE

OWNER:

Revolutionary Growers, LLC 1 Oak Hill Road Fitchburg, MA 01420

| Date |   | ption | Desc | No. |
|------|---|-------|------|-----|
|      | + |       |      | -   |
|      |   |       |      |     |
|      |   |       |      |     |
|      |   |       |      |     |
|      |   |       |      |     |
|      |   |       |      |     |
|      |   |       |      |     |
|      |   |       |      |     |
|      |   |       |      |     |
|      |   |       |      |     |
|      |   |       |      |     |
|      |   |       |      |     |
|      |   |       |      |     |
|      |   |       |      |     |
|      |   |       |      |     |
|      |   |       |      |     |
|      |   |       |      |     |
|      |   |       |      |     |
|      |   |       |      |     |
|      |   |       |      |     |
|      |   |       |      |     |
|      |   |       |      |     |
|      |   |       |      |     |
|      |   |       |      |     |
|      |   |       |      |     |
|      |   |       |      |     |