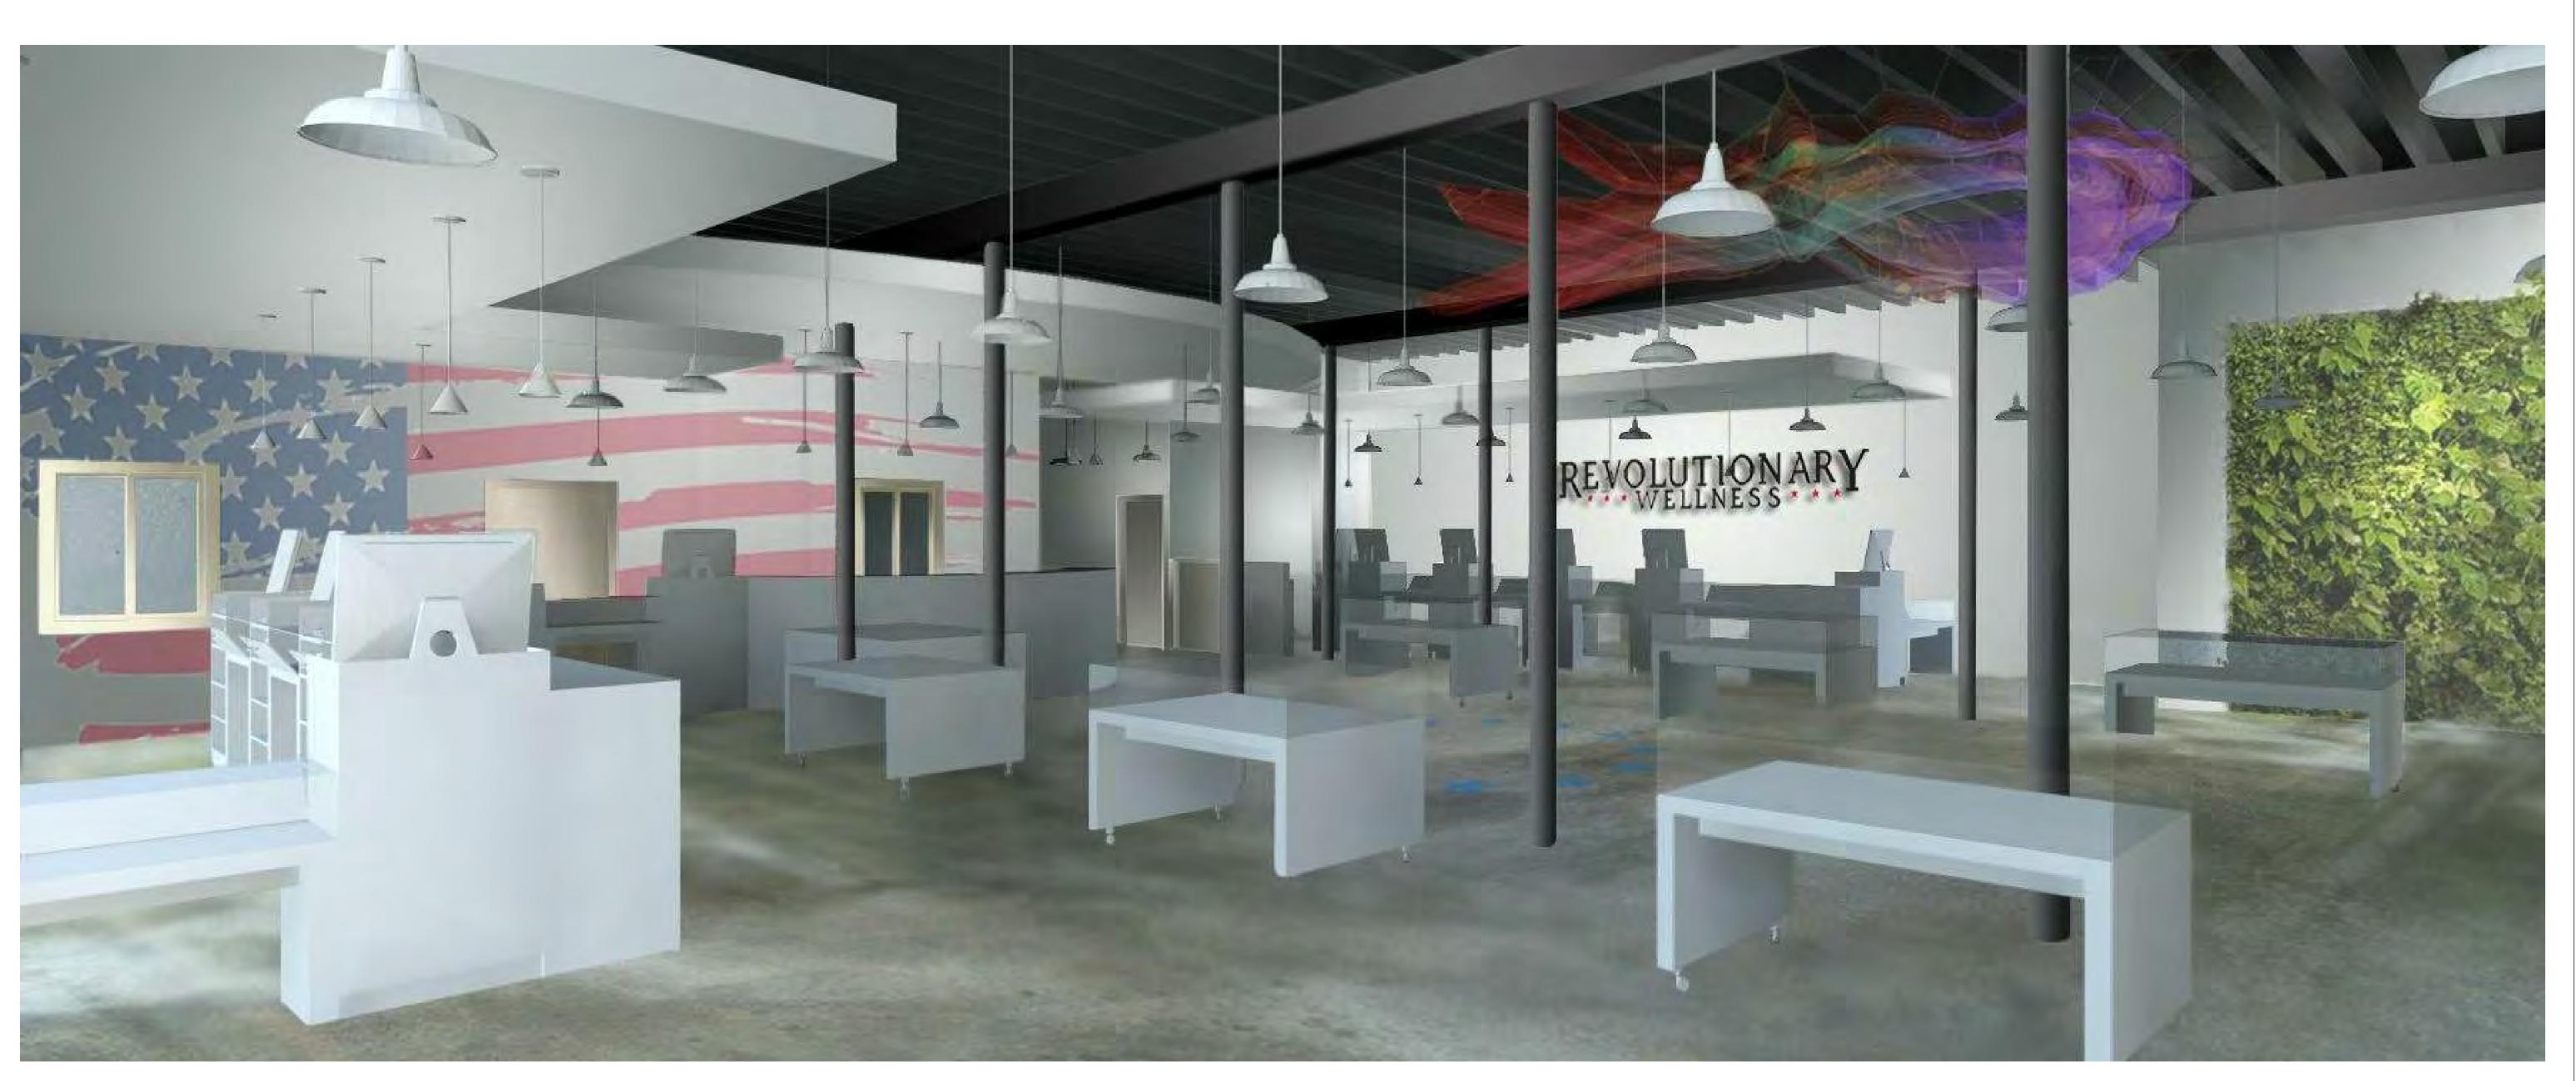

PROJECT

541 Mass Ave Cambridge, MA 02139

Proposed Interior Rendering

| Date           | 07.25.18   |  |
|----------------|------------|--|
| Project number | CAS        |  |
| Drawn by       | L.P. WORTH |  |
| Checked by     | B HAMPTON  |  |