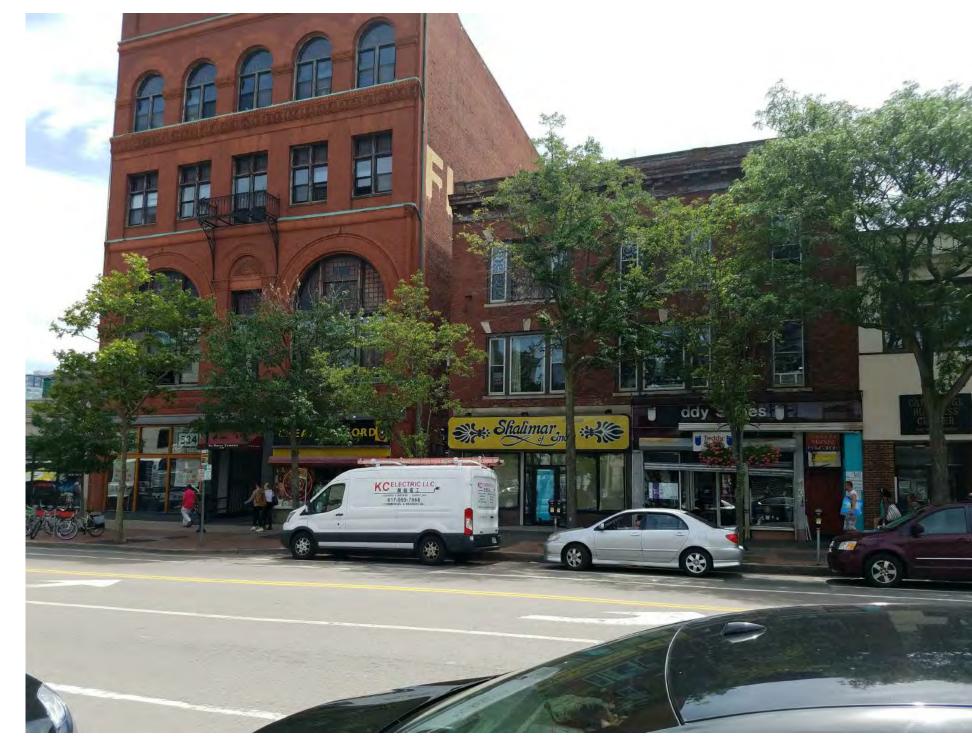

Site Context Plans

Date 07.25.18
Project number CAS
Drawn by L.P. WORTH
Checked by B. HAMPTON

A-005.01

LOOKING WEST

LOOKING SOUTHEAST DOWN MASS AVE

LOOKING SOUTH ACROSS MASS AVE

LOOKING SOUTHWEST ACROSS MASS AVE

LOOKING WEST ACROSS MASS AVE

LOOKING NORTHWEST UP MASS AVE

LOOKING NORTHWEST UP MASS AVE

OWNER:

Revolutionary Growers, LLC 1 Oak Hill Road Fitchburg, MA 01420

| Date |   | ption | Desc | No. |
|------|---|-------|------|-----|
|      | + |       |      | -   |
|      |   |       |      |     |
|      |   |       |      |     |
|      |   |       |      |     |
|      |   |       |      |     |
|      |   |       |      |     |
|      |   |       |      |     |
|      |   |       |      |     |
|      |   |       |      |     |
|      |   |       |      |     |
|      |   |       |      |     |
|      |   |       |      |     |
|      |   |       |      |     |
|      |   |       |      |     |
|      |   |       |      |     |
|      |   |       |      |     |
|      |   |       |      |     |
|      |   |       |      |     |
|      |   |       |      |     |
|      |   |       |      |     |
|      |   |       |      |     |
|      |   |       |      |     |
|      |   |       |      |     |
|      |   |       |      |     |
|      |   |       |      |     |
|      |   |       |      |     |