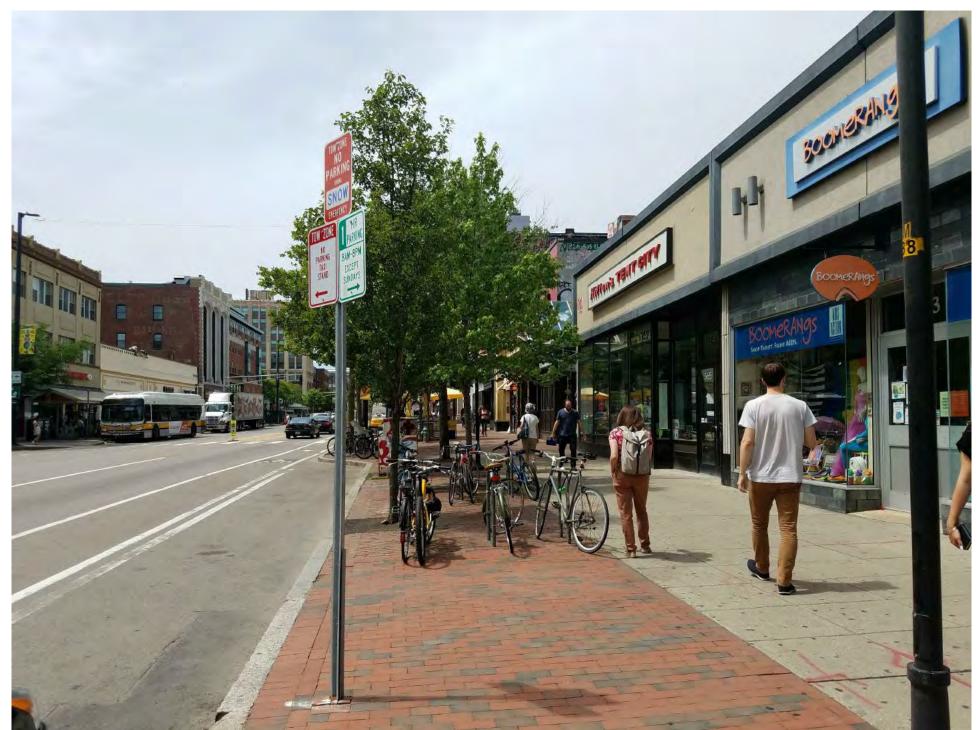

Site Context Plans

Date 07.25.18
Project number CAS
Drawn by L.P. WORTH
Checked by B. HAMPTON

A-005.01

LOOKING WEST

LOOKING SOUTHEAST DOWN MASS AVE

LOOKING SOUTH ACROSS MASS AVE

LOOKING SOUTHWEST ACROSS MASS AVE

LOOKING WEST ACROSS MASS AVE

LOOKING NORTHWEST UP MASS AVE

LOOKING NORTHWEST UP MASS AVE

OWNER:

Revolutionary Growers, LLC 1 Oak Hill Road Fitchburg, MA 01420

| Date |   | ption | Desc | No. |
|------|---|-------|------|-----|
|      | + |       |      | -   |
|      |   |       |      |     |
|      |   |       |      |     |
|      |   |       |      |     |
|      |   |       |      |     |
|      |   |       |      |     |
|      |   |       |      |     |
|      |   |       |      |     |
|      |   |       |      |     |
|      |   |       |      |     |
|      |   |       |      |     |
|      |   |       |      |     |
|      |   |       |      |     |
|      |   |       |      |     |
|      |   |       |      |     |
|      |   |       |      |     |
|      |   |       |      |     |
|      |   |       |      |     |
|      |   |       |      |     |
|      |   |       |      |     |
|      |   |       |      |     |
|      |   |       |      |     |
|      |   |       |      |     |
|      |   |       |      |     |
|      |   |       |      |     |
|      |   |       |      |     |