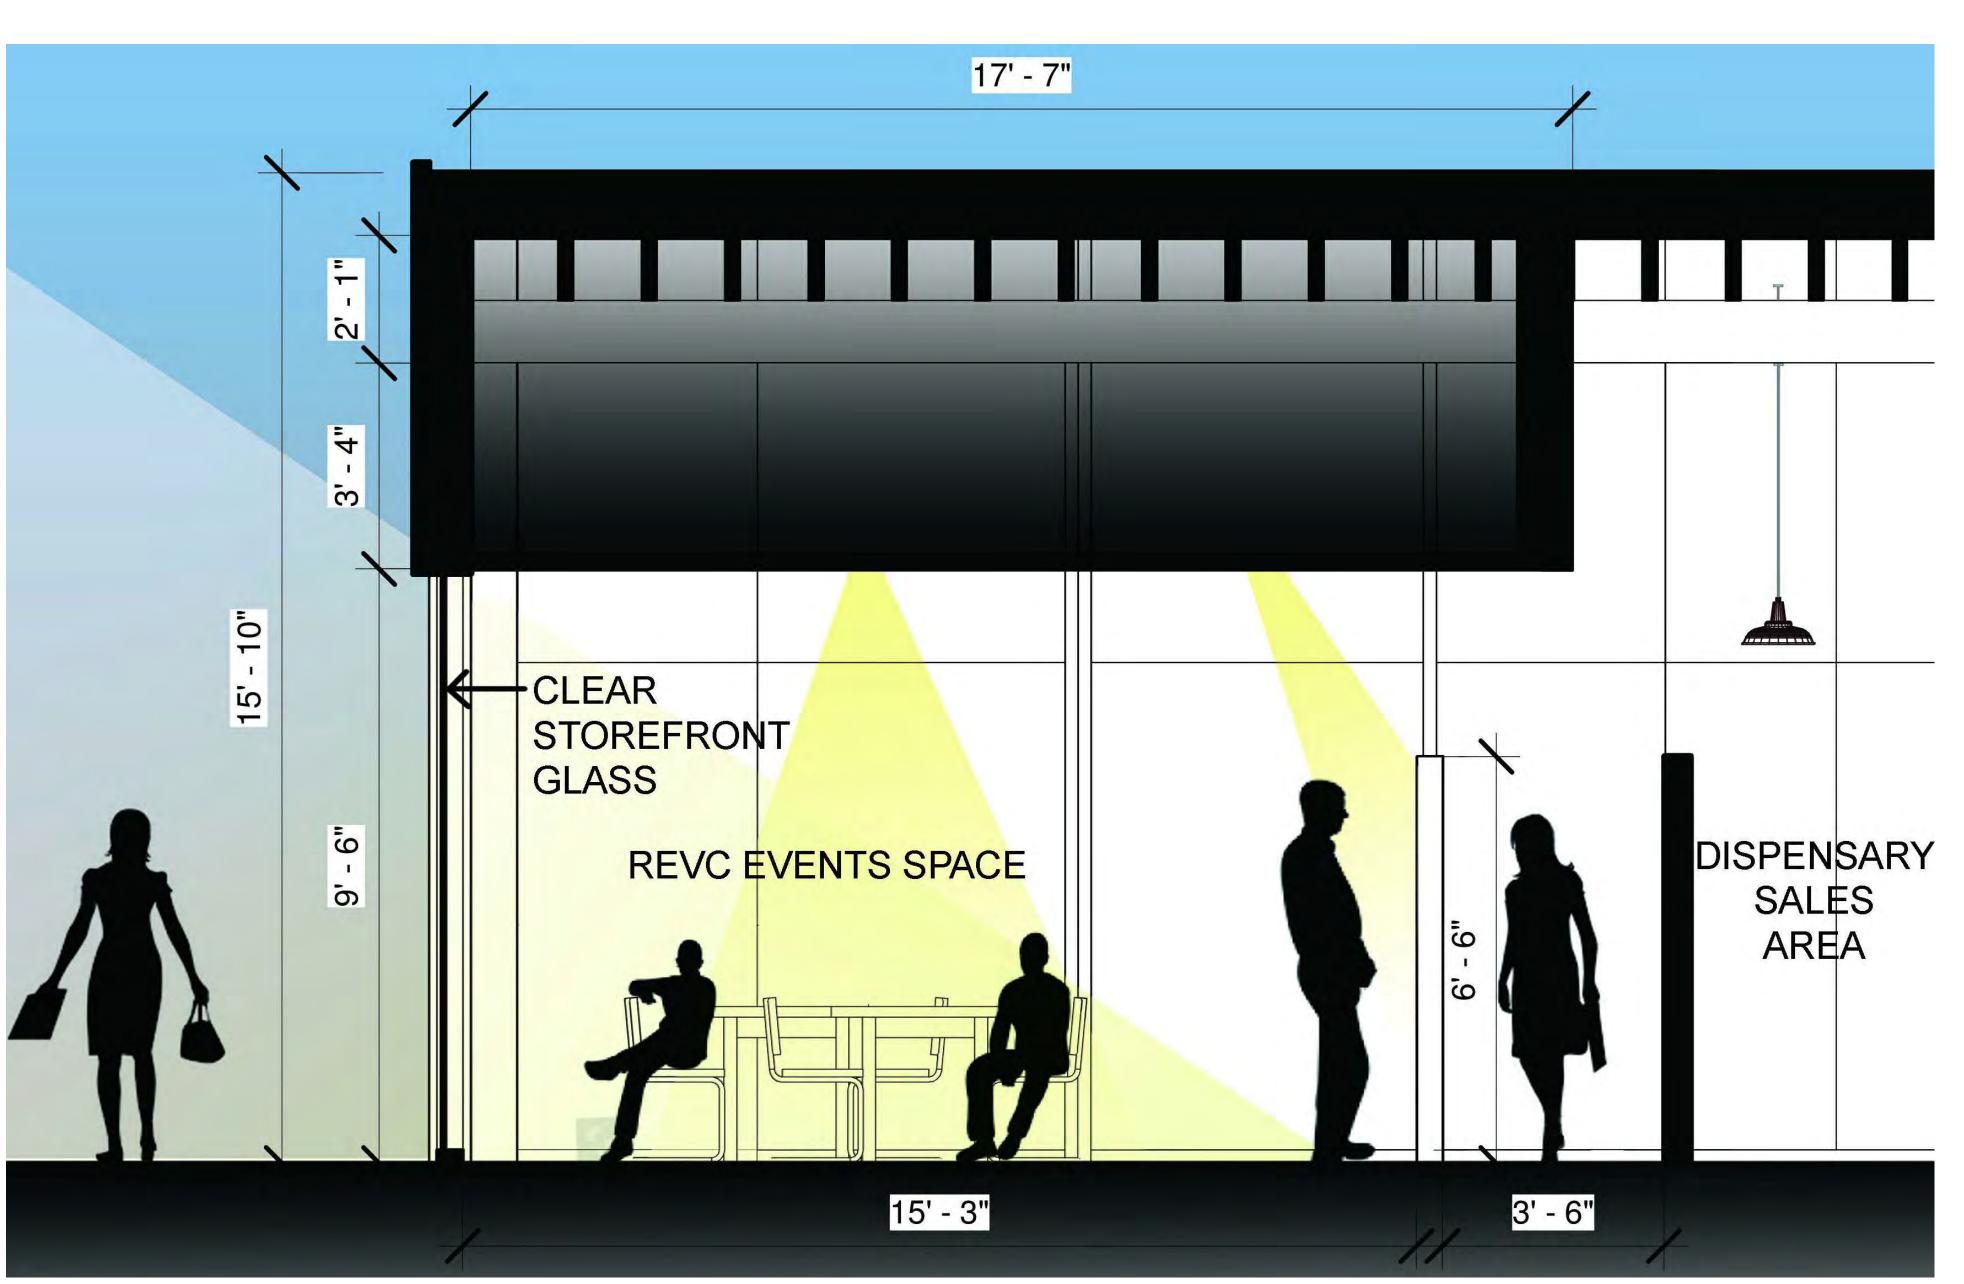

STOREFRONT DISPLAY CASE SECTION NO SCALE

1 REVC EVENTS SPACE SECTION NO SCALE

ELTON HAMPTON ARCHITECTS 103 Terrace Street Boston, MA 02120 617-708-1071

OWNER

Revolutionary Growers, LLC 1 Oak Hill Road Fitchburg, MA 01420

No. Description Date

HO. SOBB BOSTON MA

PROJECT

541 Mass Ave Cambridge, MA 02139

Illustrative Sections

Date 07.25.18
Project number CAS
Drawn by L.P. WORTH
Checked by B. HAMPTON

A-005.06