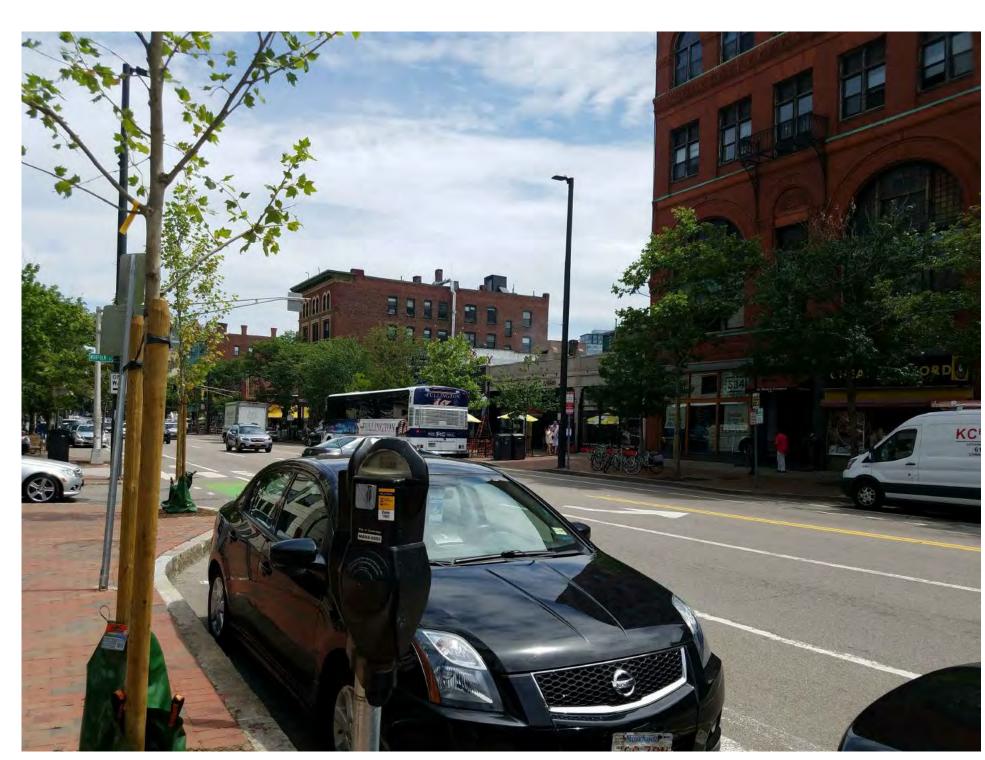

Site Context Plans

Date 07.25.18
Project number CAS
Drawn by L.P. WORTH
Checked by B. HAMPTON

A-005.01

LOOKING WEST

LOOKING SOUTHEAST DOWN MASS AVE

LOOKING SOUTH ACROSS MASS AVE

LOOKING SOUTHWEST ACROSS MASS AVE

LOOKING WEST ACROSS MASS AVE

LOOKING NORTHWEST UP MASS AVE

LOOKING NORTHWEST UP MASS AVE

OWNER:

Revolutionary Growers, LLC 1 Oak Hill Road Fitchburg, MA 01420

| Date |   | ption | Desc | No. |
|------|---|-------|------|-----|
|      | + |       |      | -   |
|      |   |       |      |     |
|      |   |       |      |     |
|      |   |       |      |     |
|      |   |       |      |     |
|      |   |       |      |     |
|      |   |       |      |     |
|      |   |       |      |     |
|      |   |       |      |     |
|      |   |       |      |     |
|      |   |       |      |     |
|      |   |       |      |     |
|      |   |       |      |     |
|      |   |       |      |     |
|      |   |       |      |     |
|      |   |       |      |     |
|      |   |       |      |     |
|      |   |       |      |     |
|      |   |       |      |     |
|      |   |       |      |     |
|      |   |       |      |     |
|      |   |       |      |     |
|      |   |       |      |     |
|      |   |       |      |     |
|      |   |       |      |     |
|      |   |       |      |     |