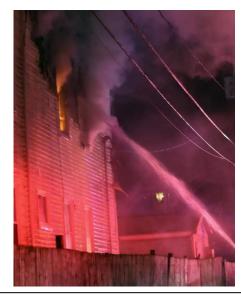

## Brockton FD transitional attack and ground ladder tip positioning allows for 5 occupants to be rescued over ground ladders & 2 occupants to be rescued from the interior!

**Transitional attack** - 1<sup>st</sup> due Engine operates 2-1/2 hand line from the exterior to knock down the heavy fire auto extending to floor 3 and cockloft.