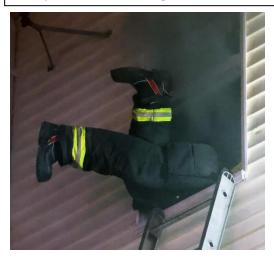

**VEIS** – If tip was above the sill, the FF & occupants would not have enough space to enter & exit. Photo & prior photo by Marc Vasconcellos/The Enterprise

The 4 S's

Solid or straight stream Steady

Steep Sprinkler

All tips at or slightly below the sill on all sides and floors! **Perfect Laddering!**