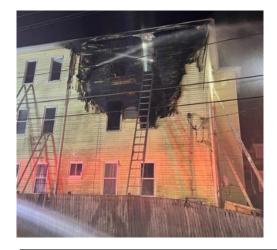

## Brockton FD transitional attack and ground ladder tip positioning allows for 5 occupants to be rescued over ground ladders & 2 occupants to be rescued from the interior!

**Transitional attack** - 1<sup>st</sup> due Engine operates 2-1/2 hand line from the exterior to knock down the heavy fire auto extending to floor 3 and cockloft.