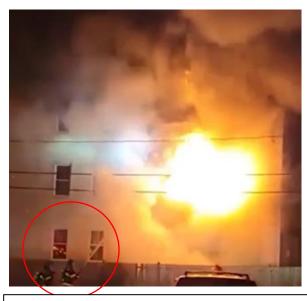

## Brockton FD transitional attack and ground ladder tip positioning allows for 5 occupants to be rescued over ground ladders & 2 occupants to be rescued from the interior!

**Transitional attack** - 1<sup>st</sup> due Engine operates 2-1/2 hand line from the exterior to knock down the heavy fire auto extending to floor 3 and cockloft.

**VEIS** – If tip was above the sill, the FF & occupants would not have enough space to enter & exit. Photo & prior photo by Marc Vasconcellos/The Enterprise

The 4 S's

Solid or straight stream Steady

Steep Sprinkler

All tips at or slightly below the sill on all sides and floors! **Perfect Laddering!**