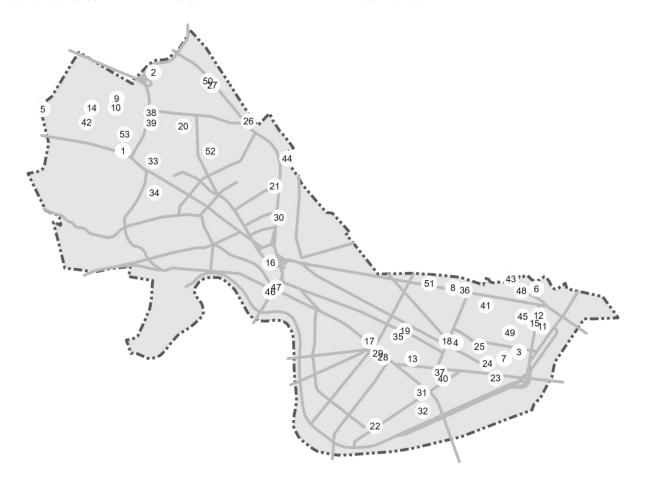

# **Project Map**

- 1. Acorn Holdings Concord Ave. Phase II
- 2. Alewife Park
- 3. Alexandria PUD
- 4. 300 Binney Street
- 5. 87-101 Blanchard Road
- Cambridge Crossing (North Point)
- 7. Cambridge Research Park
- 8. 851 Cambridge Street
- 9. 125 Cambridgepark Drive
- 10. 150 Cambridgepark Drive
- 11. Cambridgeside Redevelopment
- 12. 1 Canal Park
- 13. 35 Cherry Street
- 14. 160-180 Fawcett Street

- 15. First Street PUD
- 16. 2 Garden Street
- 17. Gaslight Building
- 18. 30 Hampshire Street
- 19. 213 Harvard Street
- 20. Jefferson Park Federal Revitalization
- 21. 3-5 Linnaean Street
- 22. MIT Graduate Student Dormitory
- 23. MIT Kendall Square
- 24. MIT Volpe Development
- 25. MXD Infill
- 26. 2161 Massachusetts Avenue
- 27. 2400 Massachusetts Avenue

- 28. 544-550 Massachusetts Avenue
- 29. 600 Massachusetts Avenue
- 30. 4 Mellen Street
- 31. Metropolitan Storage Warehouse
- 32. New MIT Music Building
- 33. 52 New Street
- 34. New Tobin School
- 35. 116 Norfolk Street
- 36. Polish Club
- 37. Ragon Institute
- 38. Rindge Commons Phase 1
- 39. Rindge Commons Phase 2
- 40. Schwartzman College of Computing
- 41. 49 Sixth Street

- 42. 101 Smith Place
- 43. Somerbridge Hotel
- 44. 815 Somerville Avenue
- 45. Sullivan Courthouse Redevelopment
- 46. The Galleria Residential
- 47. The Garage/36 JFK Street/33 Dunster Street
- 48. 1 Third Street
- 49. 235 Third Street
- 50. United American Veterans Clubhouse
- 51. University Monument Site
- 52. Walden Square Apartments
- 53. 53-55 Wheeler Street