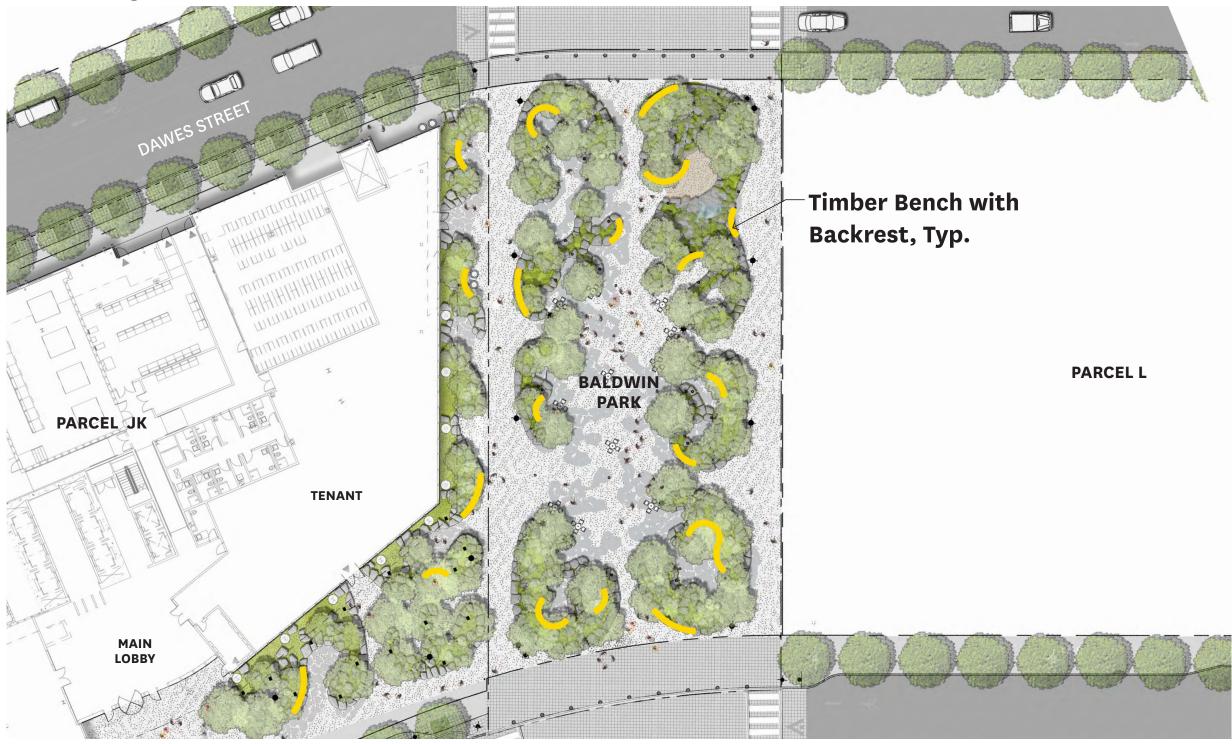

## **Planning Board Comments**

| # | Page             | Requested Changes                                                                                               | Response                                                                                                                                                                                                                                                                                                                       | Check    |
|---|------------------|-----------------------------------------------------------------------------------------------------------------|--------------------------------------------------------------------------------------------------------------------------------------------------------------------------------------------------------------------------------------------------------------------------------------------------------------------------------|----------|
| 1 | 180 - Transcript | Would like to see things that would attract mothers with small children and not to change the overall character | MVVA introduced a sand cove at the northeast corner of Baldwin Park. The cove includes a small water feature, terraced rocks for sitting at different levels, sloped rocks for reclining, and a sand surface for younger children to explore. The cove will make Baldwin Park a more welcoming area for families               |          |
| 2 | 191 - Transcript | Is there any playground equipment anywhere in the Common or anywhere else in Northpoint?                        | This park has the added family-friendly elements noted above. Other parks at NorthPoint will have playground equipment. The specifics will be proposed when there.                                                                                                                                                             | <b>√</b> |
| 3 | 180 - Transcript | I might like to see few more benches Or seating with backs                                                      | MVVA introduced a series of long wood benches with backrests. The new benches curve inwards or outwards to create either intimate seating coves, or vantage points to see the activity in Baldwin Park. The benches follow the general shape of the plant bed edges, and are well integrated with the overall design strategy. |          |

#### **Timber Bench Layout Plan**