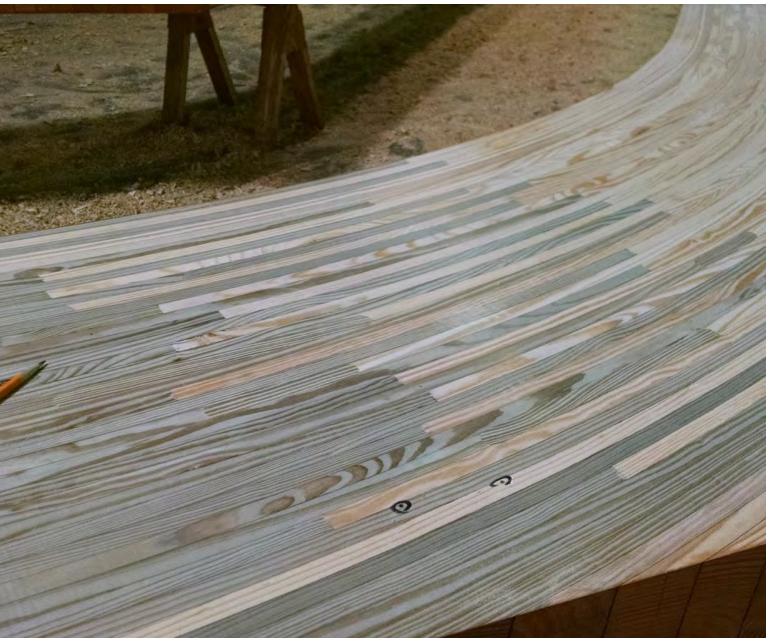

| <b>√</b> |
| 3 | 180 - Transcript | I might like to see few more benches Or seating with backs                                                      | MVVA introduced a series of long wood benches with backrests. The new benches curve inwards or outwards to create either intimate seating coves, or vantage points to see the activity in Baldwin Park. The benches follow the general shape of the plant bed edges, and are well integrated with the overall design strategy. |          |



#### Plan







#### **Baldwin Park Plan**





#### Sand Cove Plan







#### **Sand Cove Section**





#### **Timber Bench Layout Plan**





#### **Timber Bench with Backrest**





### Timber Bench with Backrest - Material Images