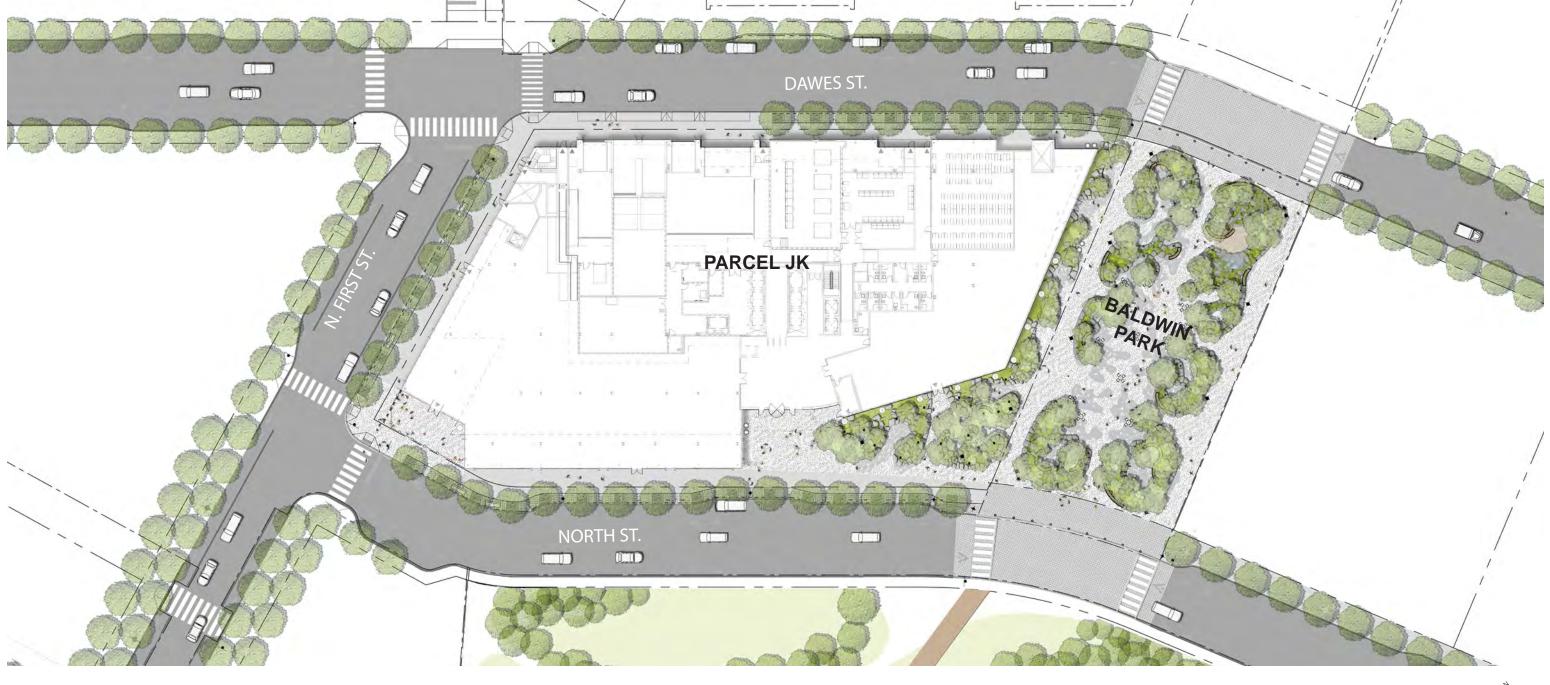

added family-friendly elements noted above. Other parks at NorthPoint will have playground equipment. The specifics will be proposed when there.                                                                                                                                                             | <b>√</b> |
| 3 | 180 - Transcript | I might like to see few more benches Or seating with backs                                                      | MVVA introduced a series of long wood benches with backrests. The new benches curve inwards or outwards to create either intimate seating coves, or vantage points to see the activity in Baldwin Park. The benches follow the general shape of the plant bed edges, and are well integrated with the overall design strategy. |          |



#### Plan







#### **Baldwin Park Plan**





#### Sand Cove Plan







#### **Sand Cove Section**





#### **Timber Bench Layout Plan**





#### **Timber Bench with Backrest**





### Timber Bench with Backrest - Material Images