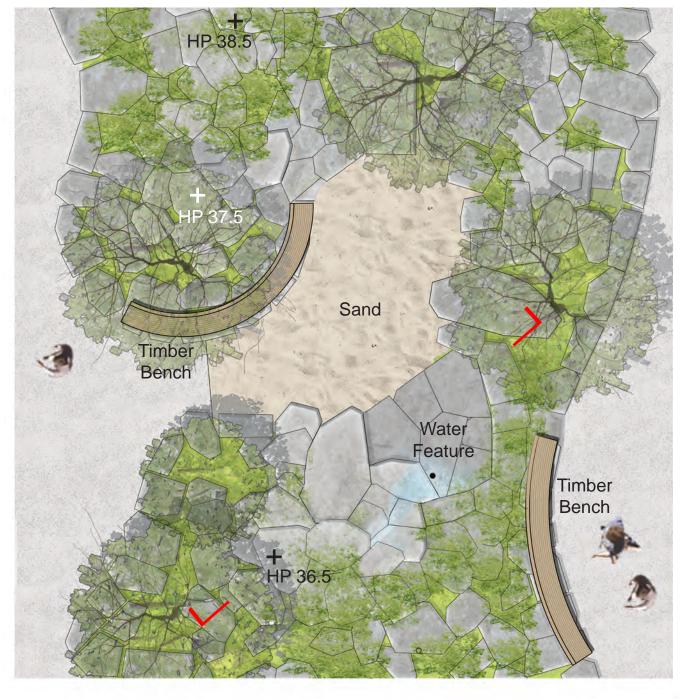

## **Planning Board Comments**

| # | Page             | Requested Changes                                                                                               | Response                                                                                                                                                                                                                                                                                                                       | Check    |
|---|------------------|-----------------------------------------------------------------------------------------------------------------|--------------------------------------------------------------------------------------------------------------------------------------------------------------------------------------------------------------------------------------------------------------------------------------------------------------------------------|----------|
| 1 | 180 - Transcript | Would like to see things that would attract mothers with small children and not to change the overall character | MVVA introduced a sand cove at the northeast corner of Baldwin Park. The cove includes a small water feature, terraced rocks for sitting at different levels, sloped rocks for reclining, and a sand surface for younger children to explore. The cove will make Baldwin Park a more welcoming area for families               |          |
| 2 | 191 - Transcript | Is there any playground equipment anywhere in the Common or anywhere else in Northpoint?                        | This park has the added family-friendly elements noted above. Other parks at NorthPoint will have playground equipment. The specifics will be proposed when there.                                                                                                                                                             | <b>√</b> |
| 3 | 180 - Transcript | I might like to see few more benches Or seating with backs                                                      | MVVA introduced a series of long wood benches with backrests. The new benches curve inwards or outwards to create either intimate seating coves, or vantage points to see the activity in Baldwin Park. The benches follow the general shape of the plant bed edges, and are well integrated with the overall design strategy. |          |

#### Sand Cove Plan

#### **Timber Bench Layout Plan**