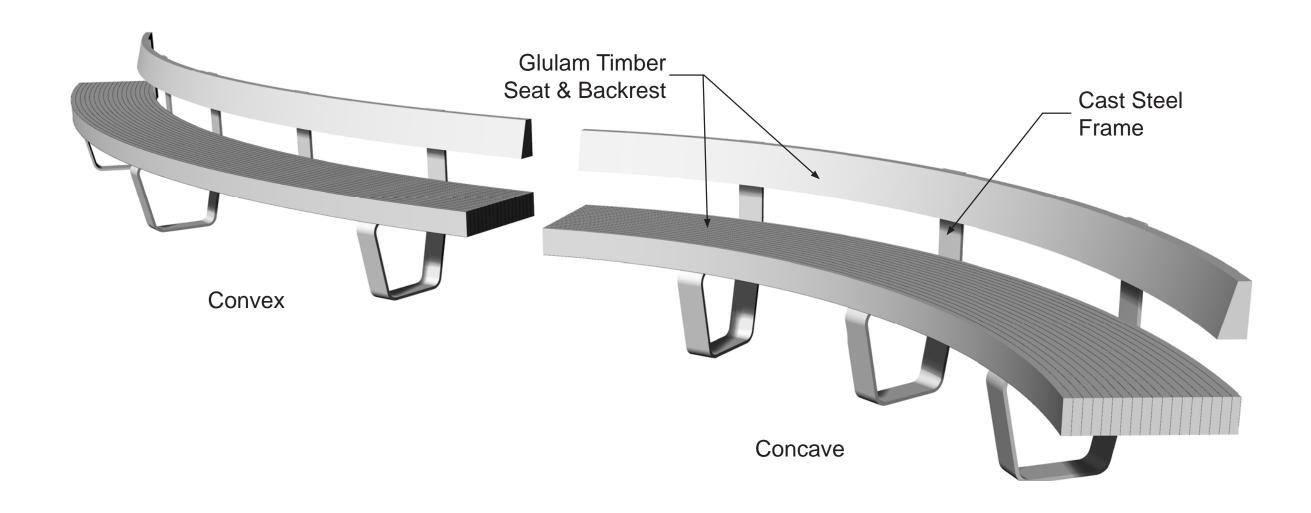

## **Planning Board Comments**

| # | Page             | Requested Changes                                                                                               | Response                                                                                                                                                                                                                                                                                                                       | Check    |
|---|------------------|-----------------------------------------------------------------------------------------------------------------|--------------------------------------------------------------------------------------------------------------------------------------------------------------------------------------------------------------------------------------------------------------------------------------------------------------------------------|----------|
| 1 | 180 - Transcript | Would like to see things that would attract mothers with small children and not to change the overall character | MVVA introduced a sand cove at the northeast corner of Baldwin Park. The cove includes a small water feature, terraced rocks for sitting at different levels, sloped rocks for reclining, and a sand surface for younger children to explore. The cove will make Baldwin Park a more welcoming area for families               |          |
| 2 | 191 - Transcript | Is there any playground equipment anywhere in the Common or anywhere else in Northpoint?                        | This park has the added family-friendly elements noted above. Other parks at NorthPoint will have playground equipment. The specifics will be proposed when there.                                                                                                                                                             | <b>√</b> |
| 3 | 180 - Transcript | I might like to see few more benches Or seating with backs                                                      | MVVA introduced a series of long wood benches with backrests. The new benches curve inwards or outwards to create either intimate seating coves, or vantage points to see the activity in Baldwin Park. The benches follow the general shape of the plant bed edges, and are well integrated with the overall design strategy. |          |

#### **Timber Bench with Backrest**