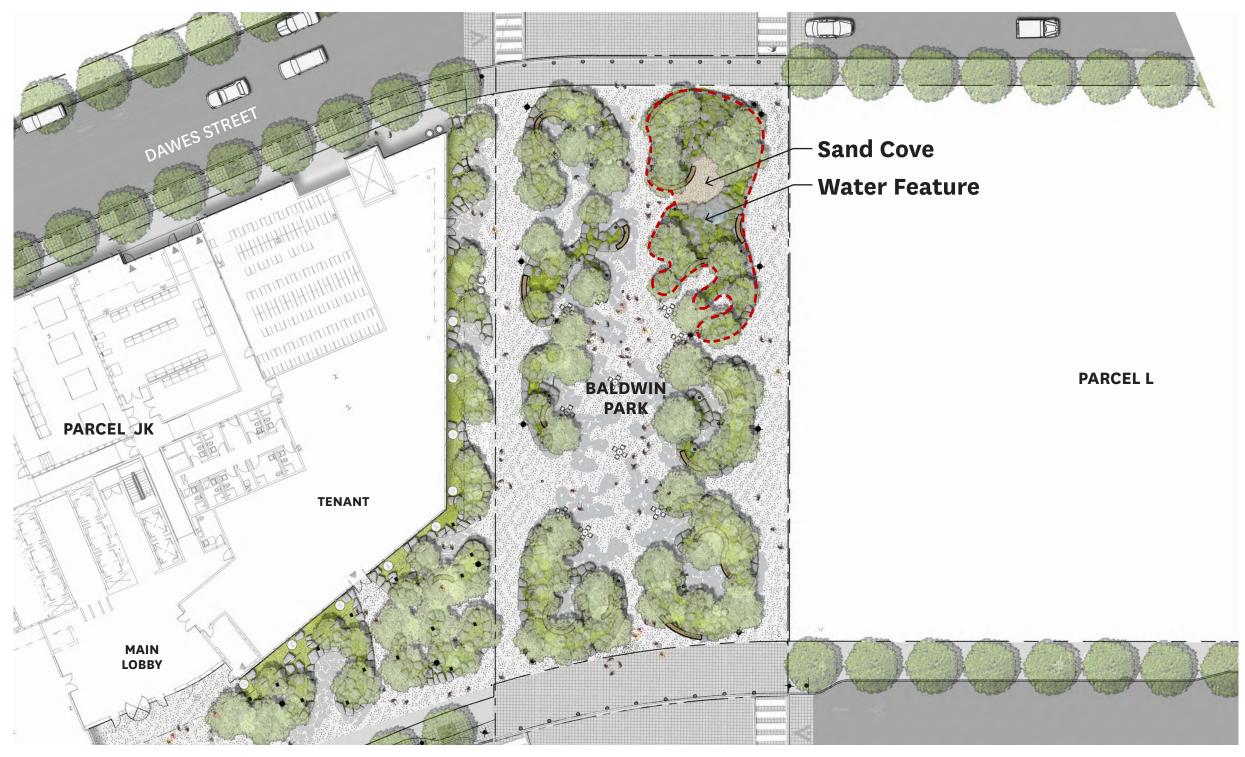

## **Planning Board Comments**

| # | Page             | Requested Changes                                                                                               | Response                                                                                                                                                                                                                                                                                                                       | Check    |
|---|------------------|-----------------------------------------------------------------------------------------------------------------|--------------------------------------------------------------------------------------------------------------------------------------------------------------------------------------------------------------------------------------------------------------------------------------------------------------------------------|----------|
| 1 | 180 - Transcript | Would like to see things that would attract mothers with small children and not to change the overall character | MVVA introduced a sand cove at the northeast corner of Baldwin Park. The cove includes a small water feature, terraced rocks for sitting at different levels, sloped rocks for reclining, and a sand surface for younger children to explore. The cove will make Baldwin Park a more welcoming area for families               |          |
| 2 | 191 - Transcript | Is there any playground equipment anywhere in the Common or anywhere else in Northpoint?                        | This park has the added family-friendly elements noted above. Other parks at NorthPoint will have playground equipment. The specifics will be proposed when there.                                                                                                                                                             | <b>√</b> |
| 3 | 180 - Transcript | I might like to see few more benches Or seating with backs                                                      | MVVA introduced a series of long wood benches with backrests. The new benches curve inwards or outwards to create either intimate seating coves, or vantage points to see the activity in Baldwin Park. The benches follow the general shape of the plant bed edges, and are well integrated with the overall design strategy. |          |

#### Sand Cove Plan