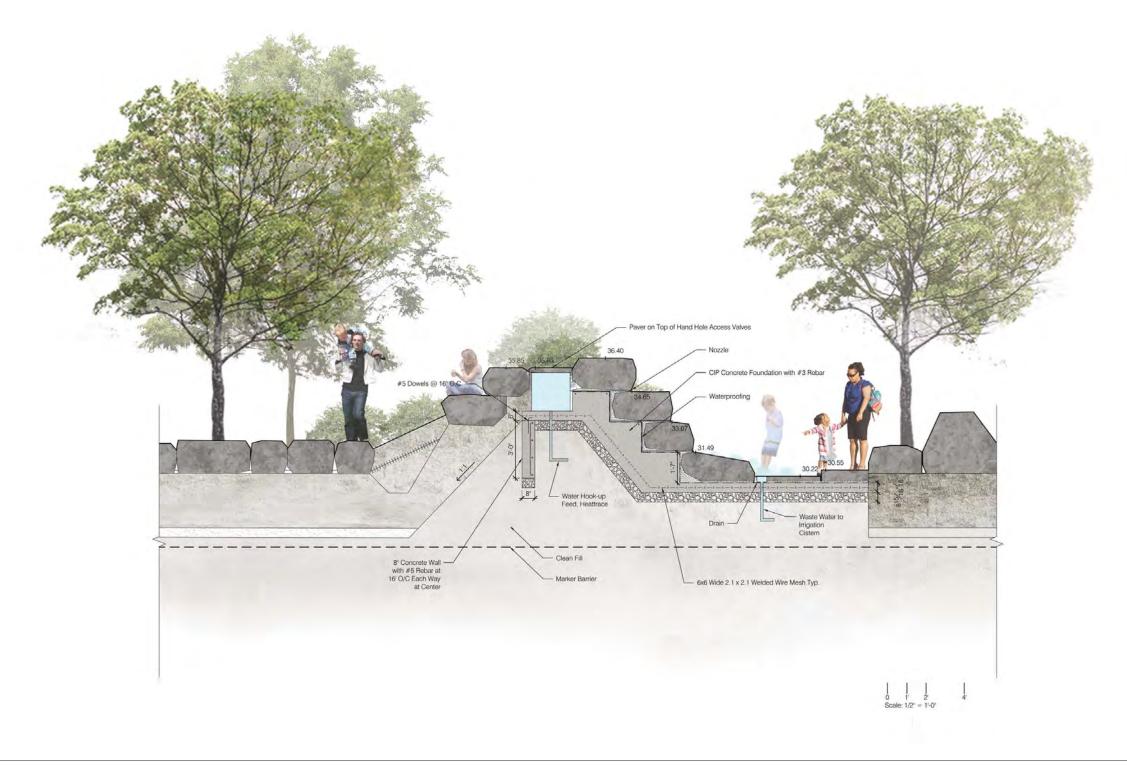

quipment. The specifics will be proposed when there.                                                                                                                                                             | <b>√</b> |
| 3 | 180 - Transcript | I might like to see few more benches Or seating with backs                                                      | MVVA introduced a series of long wood benches with backrests. The new benches curve inwards or outwards to create either intimate seating coves, or vantage points to see the activity in Baldwin Park. The benches follow the general shape of the plant bed edges, and are well integrated with the overall design strategy. |          |



#### Plan







#### **Baldwin Park Plan**





#### Sand Cove Plan







#### **Sand Cove Section**





#### **Timber Bench Layout Plan**





#### **Timber Bench with Backrest**





### Timber Bench with Backrest - Material Images