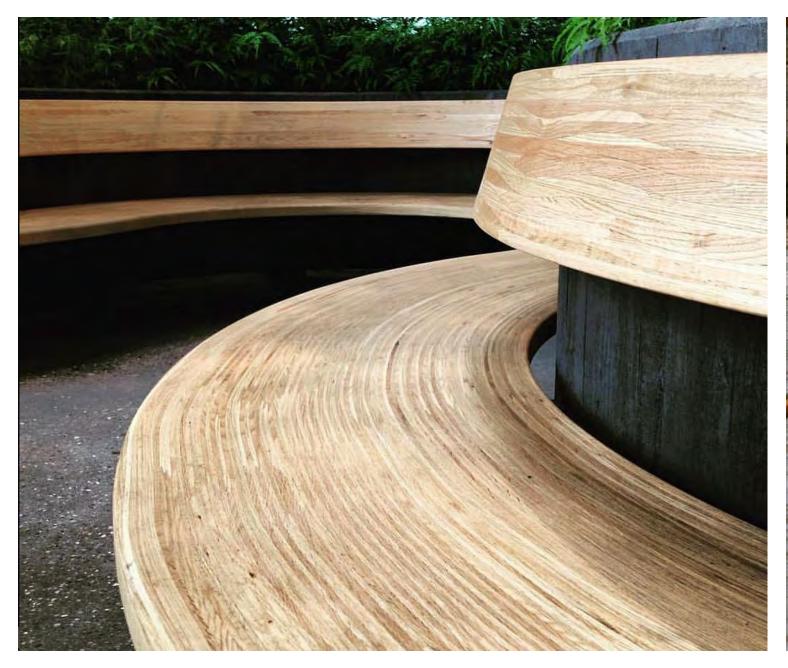

| <b>√</b> |
| 3 | 180 - Transcript | I might like to see few more benches Or seating with backs                                                      | MVVA introduced a series of long wood benches with backrests. The new benches curve inwards or outwards to create either intimate seating coves, or vantage points to see the activity in Baldwin Park. The benches follow the general shape of the plant bed edges, and are well integrated with the overall design strategy. |          |



#### Plan







#### **Baldwin Park Plan**





#### Sand Cove Plan







#### **Sand Cove Section**





#### **Timber Bench Layout Plan**





#### **Timber Bench with Backrest**





### Timber Bench with Backrest - Material Images