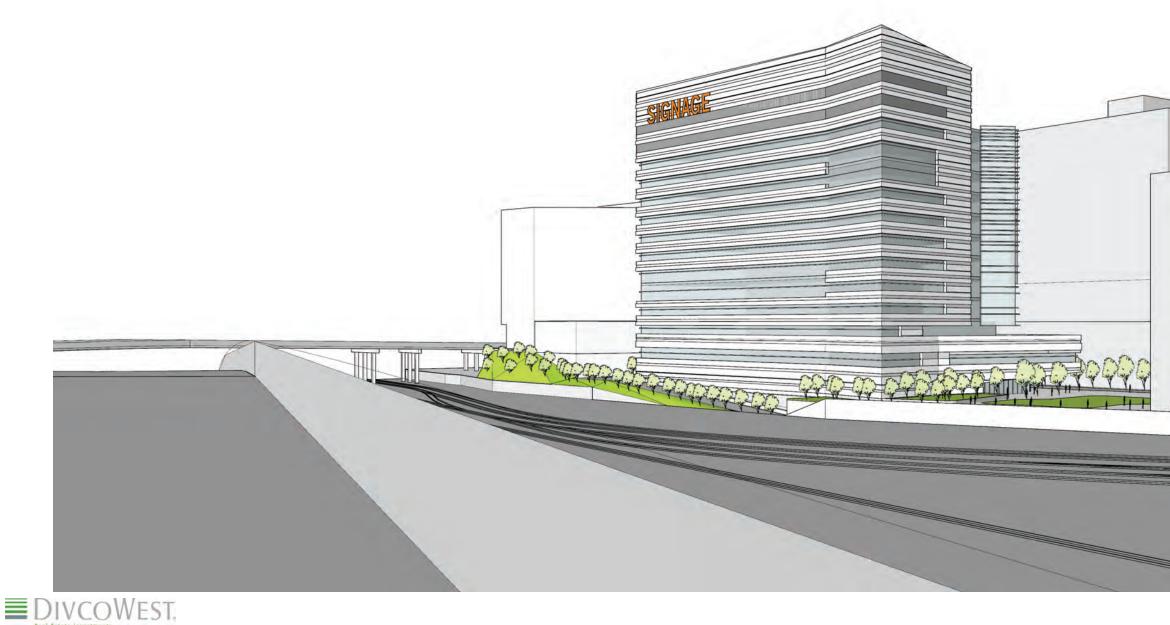

# **PERSPECTIVES** VIEW FROM 93 NORTH EAST



### PERKINS+WILL

### **PERSPECTIVES** VIEW FROM 93 OFF RAMP TO NORTH STATION





#### PERKINS+WILL







**SECTION A - A'** 







#### SECTION B - B'



5



SECTION C - C'







VIEW TOWARDS DAWES ST





PARCEL G FRONTAGE LANDSCAPE LOOKING TOWARDS PARCEL H





VIEW FROM BUILDING H ENTRANCE PLAZA









Exposed Aggregate Concrete Pavement



Decomposed Granite Pavement



Bike Rack



Trash Receptacle



Planter, Clustered



NorthPoint Bench



Backless Bench





#### **Concrete Pavement**



Planter, Linear

10



Platanus x acerifolia London Plane Tree "Bloodgood"



Styphnolobium japonicum Japanese Pagoda Tree



Gymnocladus dioicus Kentucky Coffee Tree "Espresso"

All trees are included in the City of Cambridge recommended species list.



Gleditsia triacanthos var. inermis Honey Locust "Skyline"

11



*Metasequoia glyptostroboides* Dawn Redwood



*