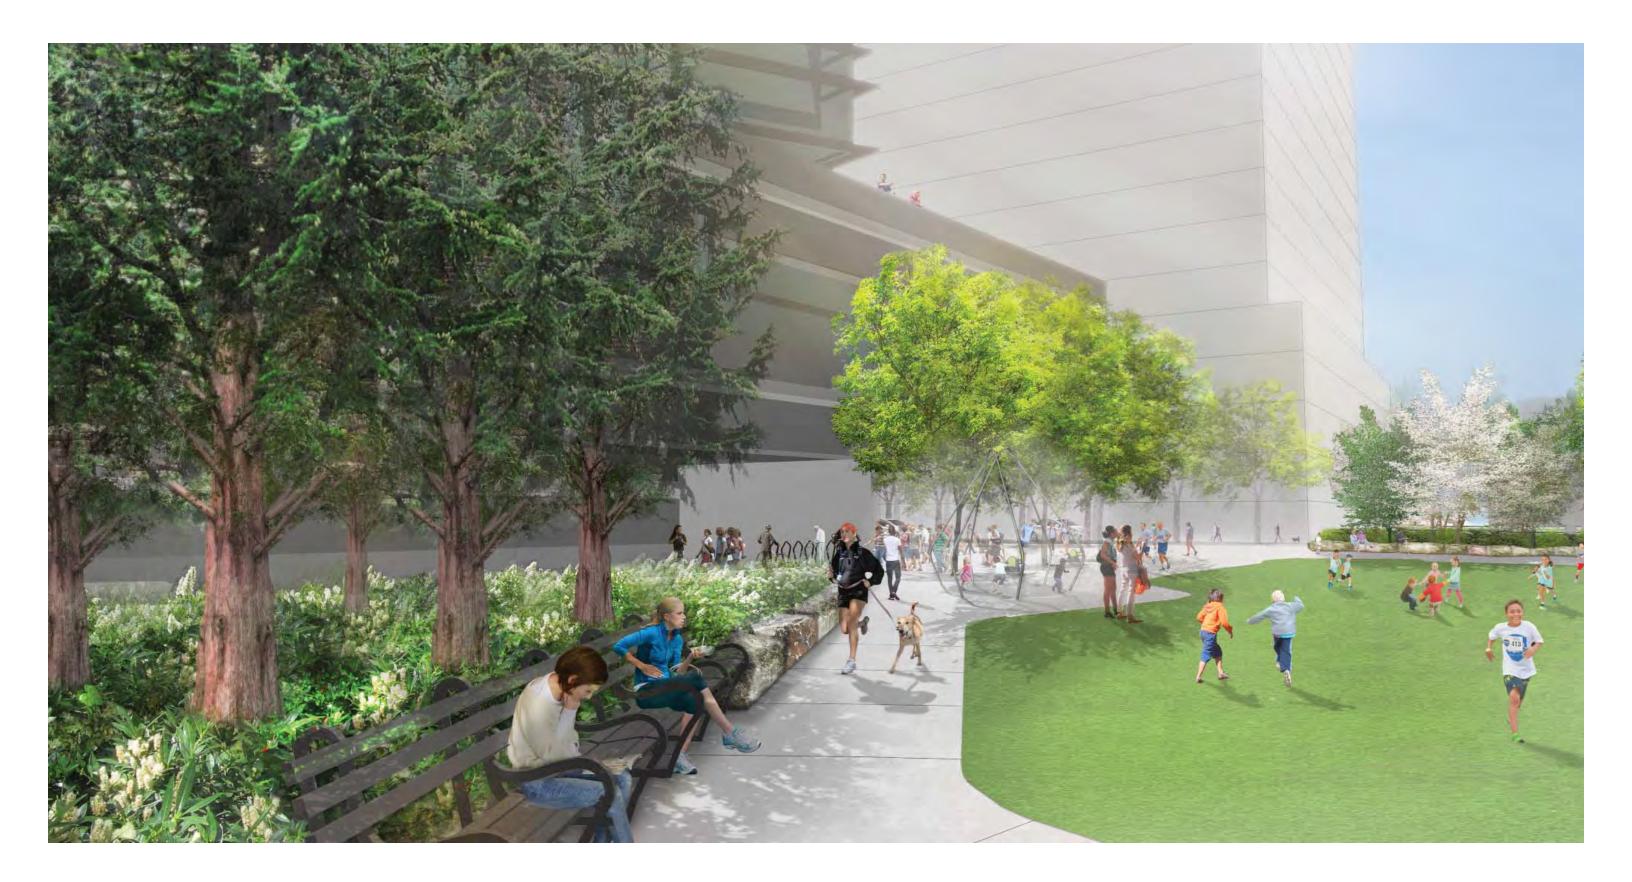

# **PERSPECTIVES** VIEW FROM 93 NORTH EAST



### PERKINS+WILL

### **PERSPECTIVES** VIEW FROM 93 OFF RAMP TO NORTH STATION





#### PERKINS+WILL







**SECTION A - A'** 







#### SECTION B - B'



5



SECTION C - C'







VIEW TOWARDS DAWES ST





PARCEL G FRONTAGE LANDSCAPE LOOKING TOWARDS PARCEL H





VIEW FROM BUILDING H ENTRANCE PLAZA









Exposed Aggregate Concrete Pavement



Decomposed Granite Pavement



Bike Rack



Trash Receptacle



Planter, Clustered



NorthPoint Bench



Backless Bench





#### **Concrete Pavement**



Planter, Linear

10



Platanus x acerifolia London Plane Tree "Bloodgood"



Styphnolobium japonicum Japanese Pagoda Tree



Gymnocladus dioicus Kentucky Coffee Tree "Espresso"

All trees are included in the City of Cambridge recommended species list.



Gleditsia triacanthos var. inermis Honey Locust "Skyline"

11



*Metasequoia glyptostroboides* Dawn Redwood



*Celtis occidentalis* Common Hackberry



*Abies concolor* White Fir



*Picea glauca* White Spruce