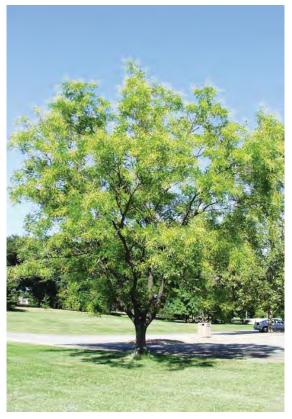

Gleditsia triacanthos var. inermis Honey Locust "Skyline"

11

*Metasequoia glyptostroboides* Dawn Redwood

*Celtis occidentalis* Common Hackberry

*Abies concolor* White Fir

*Picea glauca* White Spruce

*Thuja plicata* Western Red Cedar