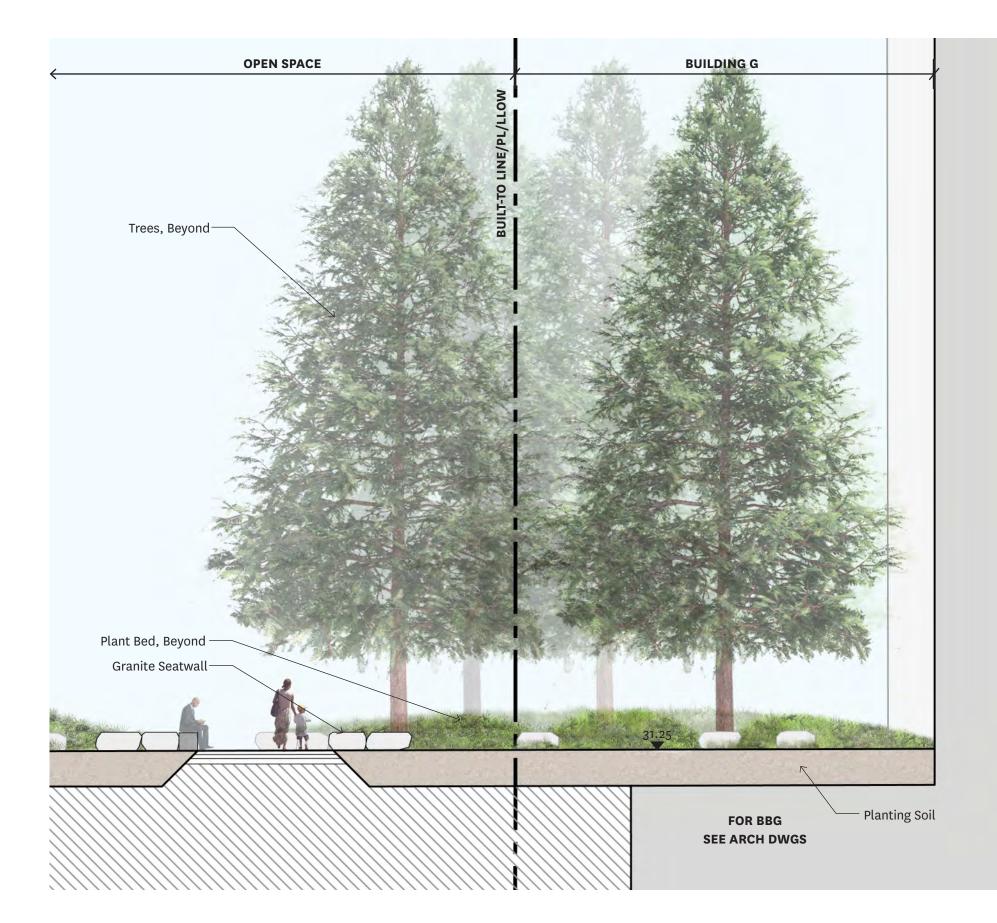

#### SECTION B - B'

5

SECTION C - C'

VIEW TOWARDS DAWES ST

PARCEL G FRONTAGE LANDSCAPE LOOKING TOWARDS PARCEL H

VIEW FROM BUILDING H ENTRANCE PLAZA

Exposed Aggregate Concrete Pavement

Decomposed Granite Pavement