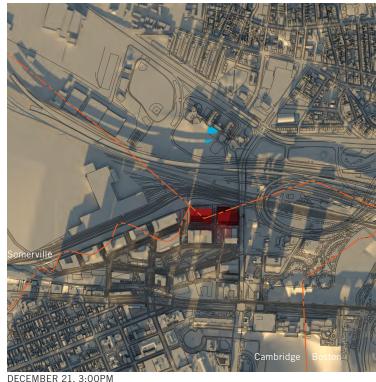

## SHADOW STUDIES Parcel G / Parcel H

SEPTEMBER 21, 3:00PM

DECEMBER 21, 3:00PM