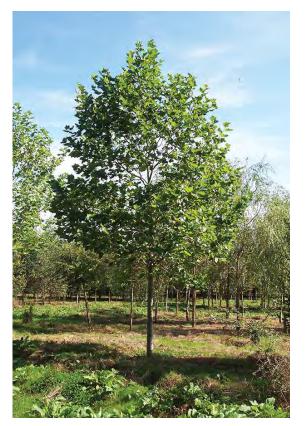

#### **Concrete Pavement**

Planter, Linear

10

Platanus x acerifolia London Plane Tree "Bloodgood"

Styphnolobium japonicum Japanese Pagoda Tree

Gymnocladus dioicus Kentucky Coffee Tree "Espresso"

All trees are included in the City of Cambridge recommended species list.