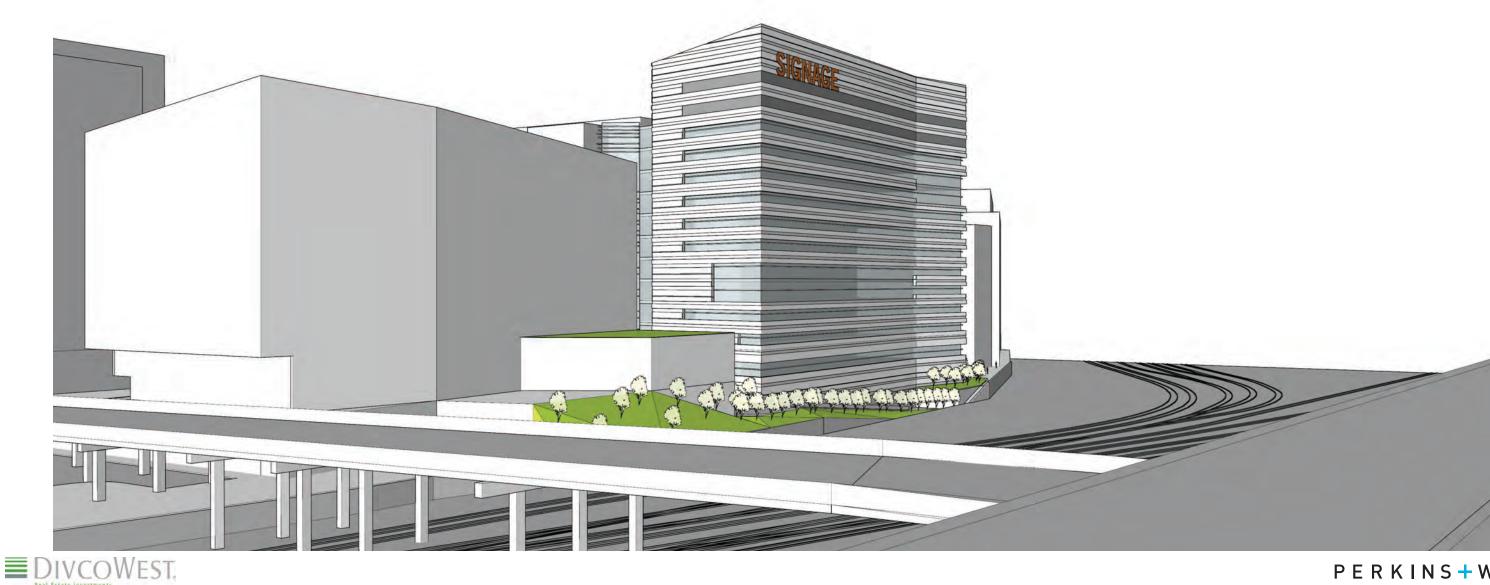

# **PERSPECTIVES** VIEW FROM 93 NORTH EAST



### PERKINS+WILL

### **PERSPECTIVES** VIEW FROM 93 OFF RAMP TO NORTH STATION





#### PERKINS+WILL







**SECTION A - A'** 







#### SECTION B - B'



5



SECTION C - C'







VIEW TOWARDS DAWES ST





PARCEL G FRONTAGE LANDSCAPE LOOKING TOWARDS PARCEL H





VIEW FROM BUILDING H ENTRANCE PLAZA









Exposed Aggregate Concrete Pavement



Decomposed Granite Pavement



Bike Rack



Trash Receptacle



Planter, Clustered



NorthPoint Bench



Backless Bench





#### **Concrete Pavement**



Planter, Linear

10



Platanus x acerifolia London Plane Tree "Bloodgood"



Styphnolobium japonicum Japanese Pagoda Tree



Gymnocladus dioicus Kentucky Coffee Tree "Espresso"

All trees are included in the City of Cambridge recommended species list.



Gleditsia triacanthos var. inerm