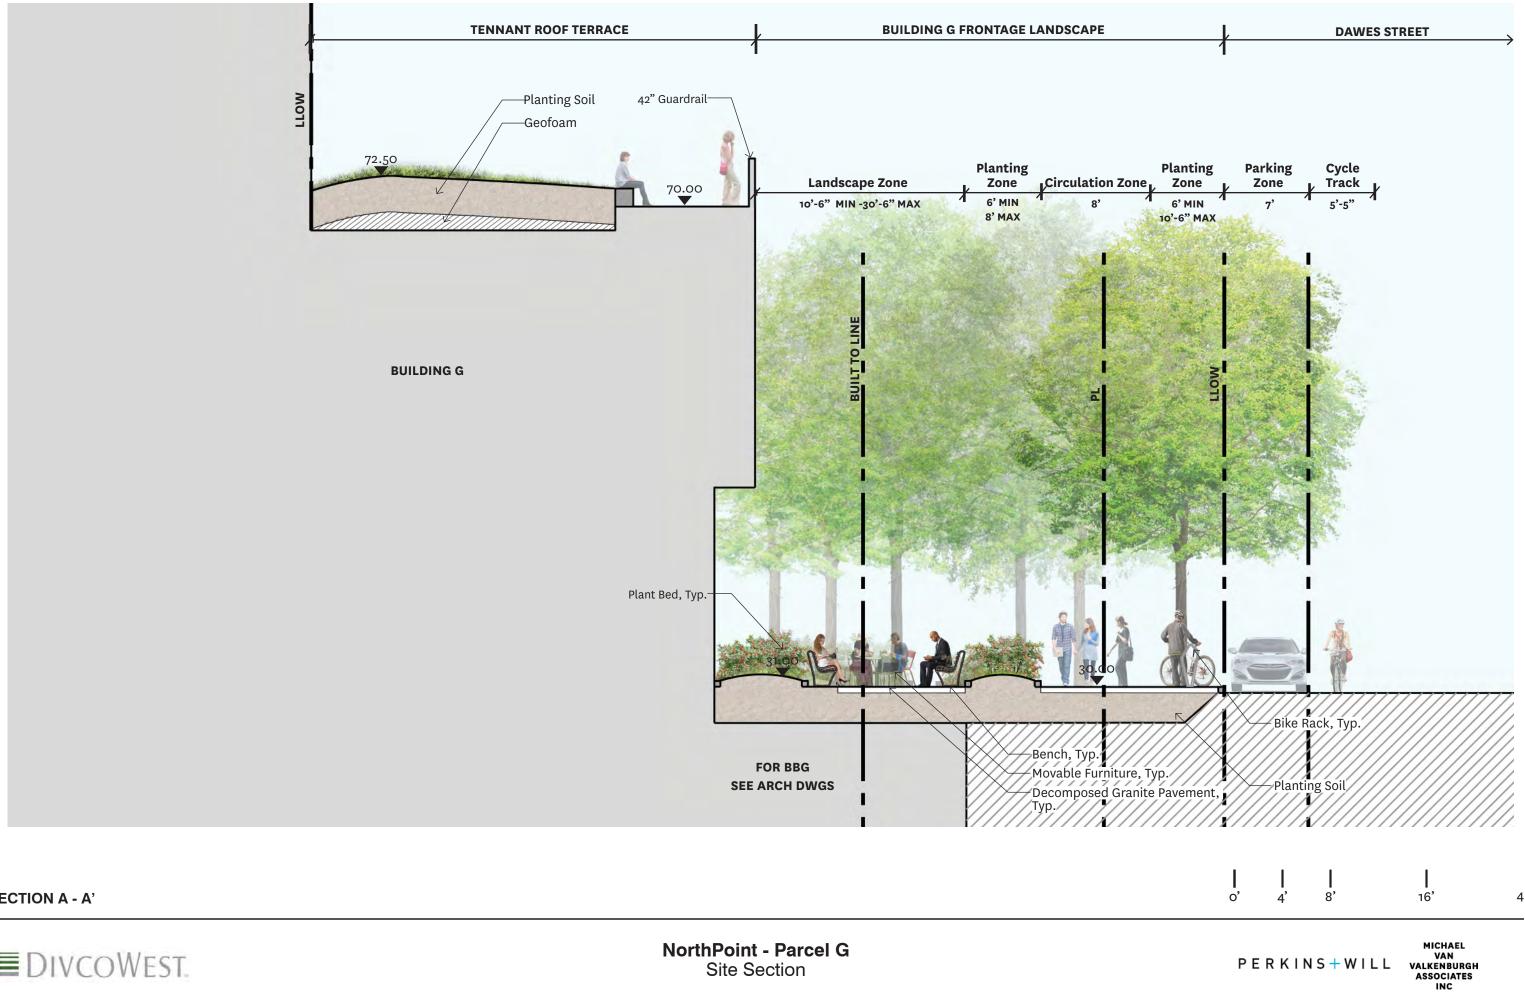

# **PERSPECTIVES** VIEW FROM 93 NORTH EAST



### PERKINS+WILL

### **PERSPECTIVES** VIEW FROM 93 OFF RAMP TO NORTH STATION





#### PERKINS+WILL







**SECTION A - A'** 







#### SECTION B - B'



5



SECTION C - C'







VIEW TOWARDS DAWES ST





PARCEL G FRONTAGE LANDSCAPE LOOKING TOWARDS PARCEL H





VIEW FROM BUILDING H ENTRANCE PLAZA









Exposed Aggregate Concrete Pavement



Decomposed Granite Pavement



Bike Rack



Trash Receptacle



Planter, Clustered



NorthPoint Bench



Backless Bench





#### **Concrete Pavement**



Planter, Linear

10



Platanus x acerifolia London Plane Tree "Bloodgood"



Styphnolobium japonicum Japanese Pagoda Tree



Gymnocladus dioicus Kentucky Coffee Tree "Espresso"

All trees are included in the City of Cambridge recommended species list.



Gleditsia triacanthos var. inermis Honey Locust "Skyline"

11



*Metasequoia glyptostroboides* Dawn Redwood



*Celtis occidentalis* Common