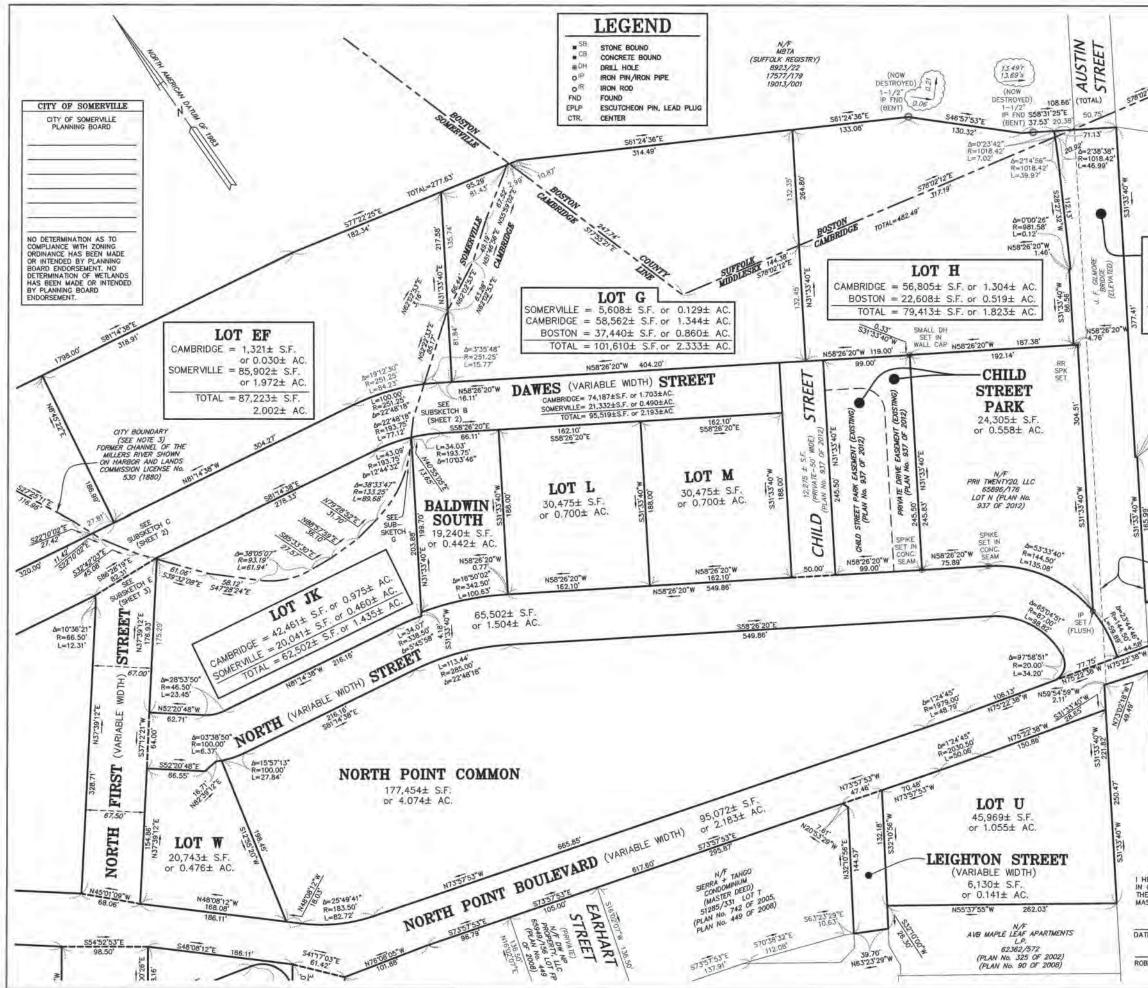

#### **BUILDING G – ZONING COMPLIANCE**

| Section                                                    | Zoning Requirement                                                                                                                                                                                                                                                      | Compliance                                                                                                                                                                                                                                                               | Check        |
|------------------------------------------------------------|-------------------------------------------------------------------------------------------------------------------------------------------------------------------------------------------------------------------------------------------------------------------------|--------------------------------------------------------------------------------------------------------------------------------------------------------------------------------------------------------------------------------------------------------------------------|--------------|
| 13.73 Use Regulations                                      | Any use permitted in Article 16, but subject only to the requirements and limitations of Section 13.70.                                                                                                                                                                 | Office and Technical Office for Research Laboratory (R&D)                                                                                                                                                                                                                | $\checkmark$ |
| 13.74.1 Allowed FAR                                        | Maximum Allowable FAR: 2.4, up to 3.0                                                                                                                                                                                                                                   | > 2.4 for entire NorthPoint Development Parcel                                                                                                                                                                                                                           |              |
| 13.74.4 Other Dimensional Requirements                     | No specified minimum lot size, width or yards                                                                                                                                                                                                                           | N/A                                                                                                                                                                                                                                                                      | $\checkmark$ |
| 13.71<br>Height Map                                        | Maximum height = 220 feet                                                                                                                                                                                                                                               | 220 feet                                                                                                                                                                                                                                                                 |              |
| 16.51.2 & 13.76.2<br>Off-Street Parking                    | Office and R&D Uses are subject to the following limitations:<br>MINIMUM PARKING: MAXIMUM PARKING:<br>1 / 1,250 GSF (OFFICE) 1 / 625 GSF (OFFICE)<br>1 / 1,675 GSF (R&D) 1 / 840 GSF (R&D)<br>None Required (Retail) None Required (Retail)                             | This project includes approximately 450,773 GSF of<br>Office/R&D space. The current project proposed between<br>680-720 spaces, and uses and/or spaces would have to be<br>calibrated to support the ultimate number of parking spaces<br>to be located on the property. |              |
| Article 6.107.2<br>Long-Term Bicycle Parking Requirements  | LONG-TERM BICYCLE PARKING REQUIREMENTS:<br>0.30 / 1,000 GFA (OFFICE)<br>0.22 / 1,000 GFA (R&D)                                                                                                                                                                          | This project includes a total of 450,773 GFA of Office/R&D space. The total amount of bicycle parking is currently being studied for the project and will be updated at the time that a full Design Review Application is filed with the Board.                          | $\checkmark$ |
| Article 6.107.3<br>Short-Term Bicycle Parking Requirements | SHORT-TERM BICYCLE PARKING REQUIREMENTS:<br>0.06 / 1,000 GFA (OFFICE)<br>0.06 / 1,000 GFA (R&D)                                                                                                                                                                         |                                                                                                                                                                                                                                                                          |              |
| Article 6.83<br>Required Loading Bays                      | <ul> <li>Minimum Number of Off Street Loading Bays to be as follows:</li> <li>OFFICE / R&amp;D (Category F)</li> <li>(0) &lt;10,000 GFA</li> <li>(1) 10,000 GFA – 99,999 GFA</li> <li>(2) 100,000 GFA – 299,999 GFA</li> <li>(+1) Per additional 200,000 GFA</li> </ul> | This project includes a total of 450,773 GFA of Office/R&D<br>space, which would require 2 loading bays. As designed, the<br>Project will contain no fewer than 2 loading bays.                                                                                          |              |