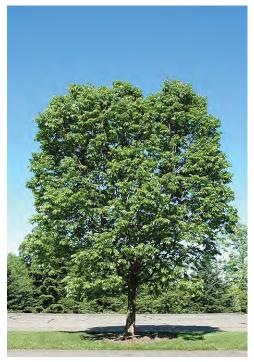

#### **Concrete Pavement**

Planter, Linear

10

Platanus x acerifolia London Plane Tree "Bloodgood"

Styphnolobium japonicum Japanese Pagoda Tree

Gymnocladus dioicus Kentucky Coffee Tree "Espresso"

All trees are included in the City of Cambridge recommended species list.