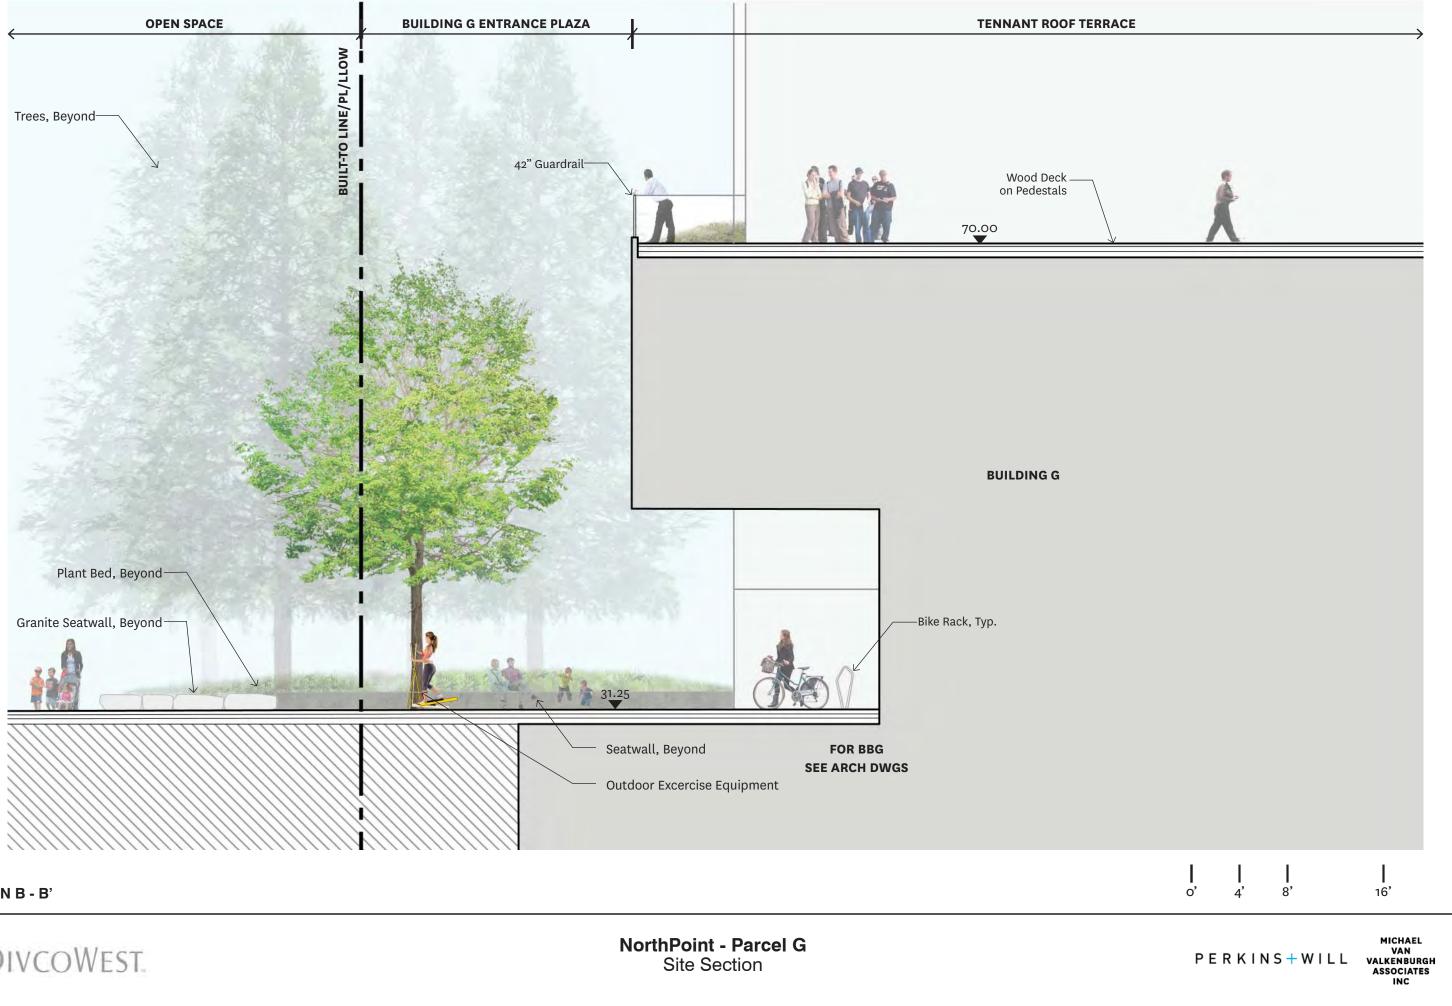

#### SECTION B - B'

5

SECTION C - C'

VIEW TOWARDS DAWES ST

PARCEL G FRONTAGE LANDSCAPE LOOKING TOWARDS PARCEL H

VIEW FROM BUILDING H ENTRANCE PLAZA

Exposed Aggregate Concrete Pavement

Decomposed Granite Pavement