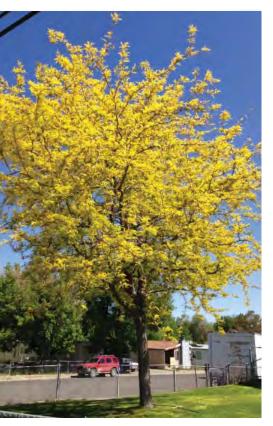

#### **Concrete Pavement**

Planter, Linear

10

Platanus x acerifolia London Plane Tree "Bloodgood"

Styphnolobium japonicum Japanese Pagoda Tree

Gymnocladus dioicus Kentucky Coffee Tree "Espresso"

All trees are included in the City of Cambridge recommended species list.