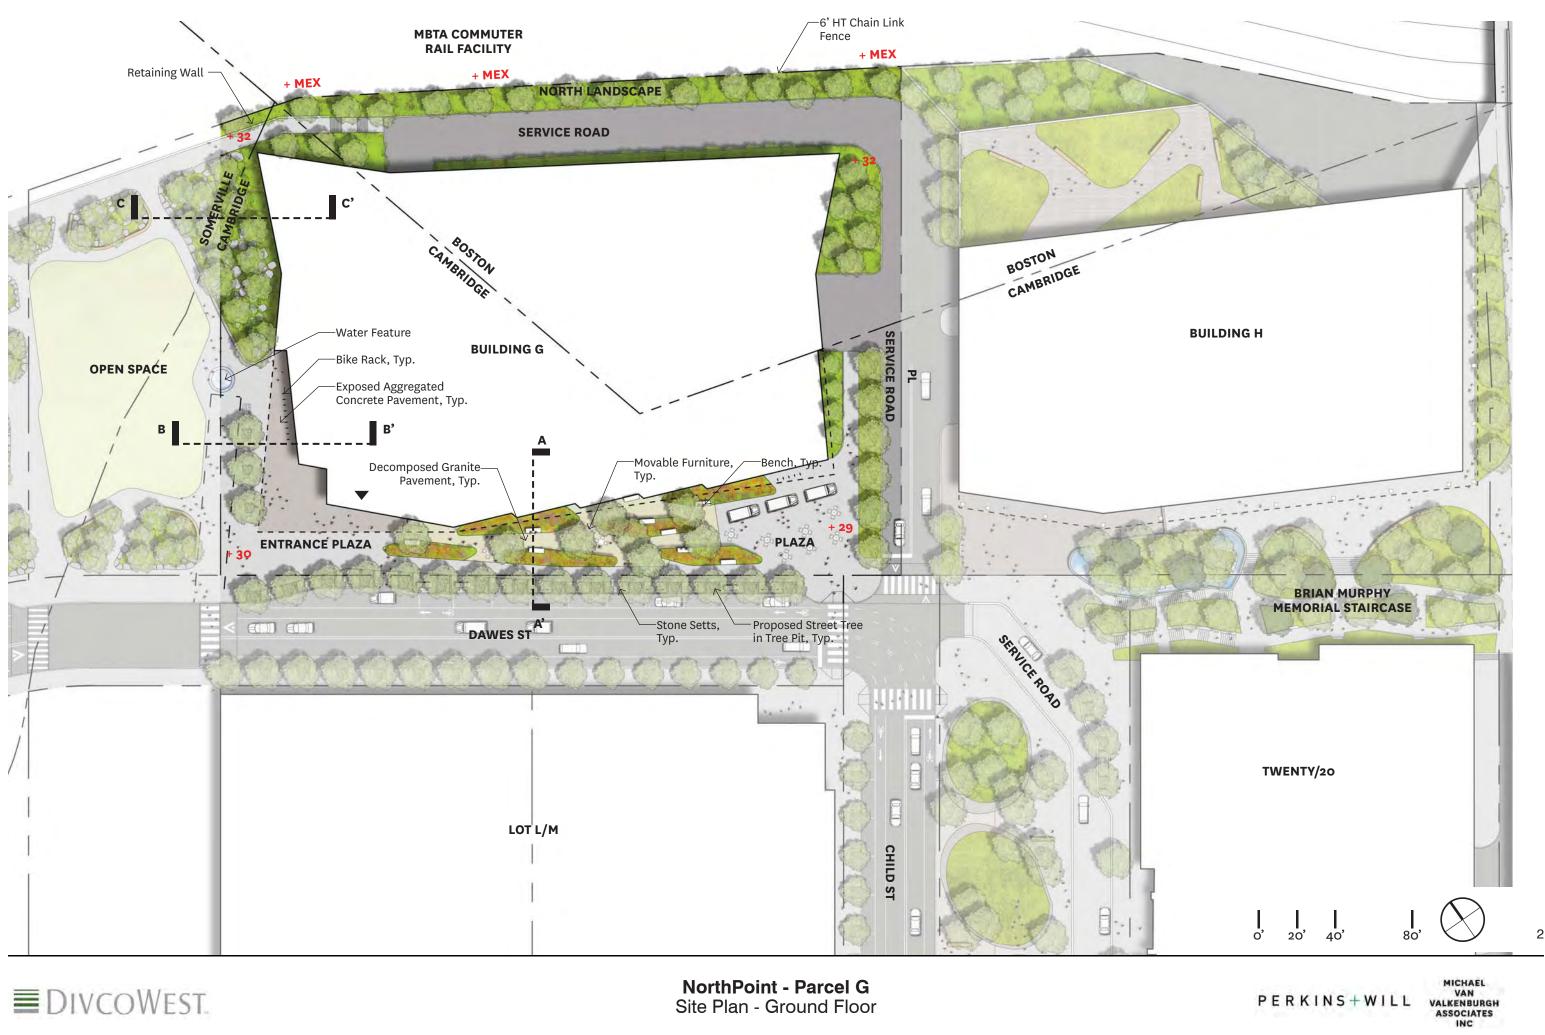

#### SECTION B - B'

5

SECTION C - C'

VIEW TOWARDS DAWES ST

PARCEL G FRONTAGE LANDSCAPE LOOKING TOWARDS PARCEL H

VIEW FROM BUILDING H ENTRANCE PLAZA

Exposed Aggregate Concrete Pavement

Decomposed Granite Pavement