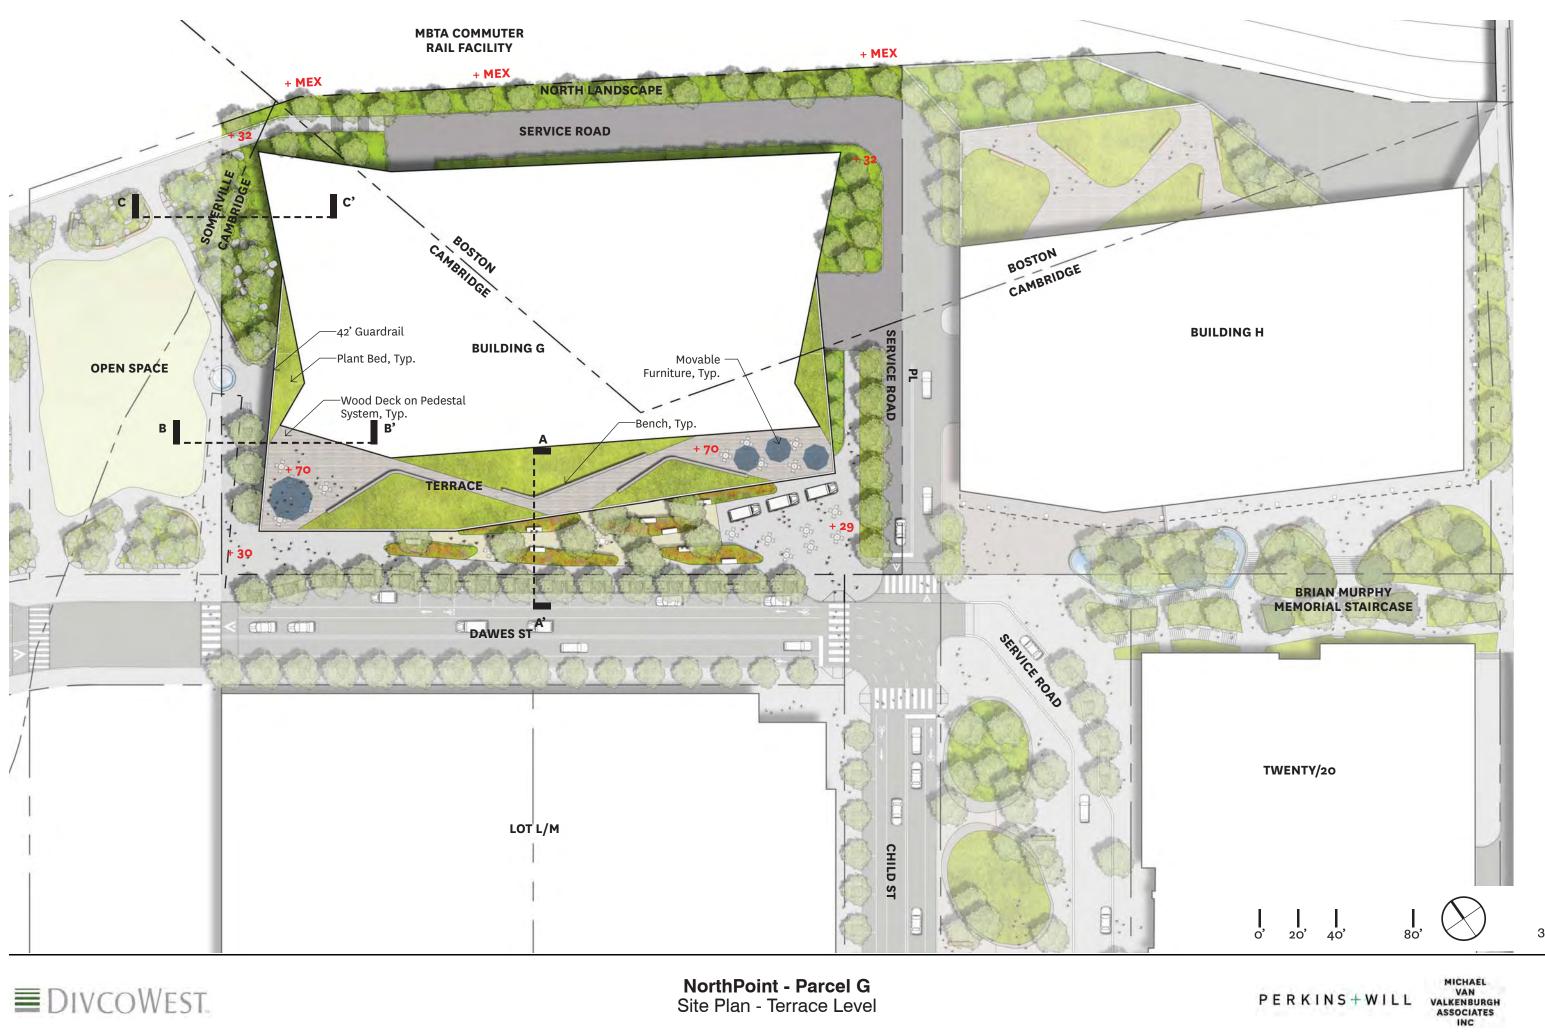

#### PERKINS+WILL

**SECTION A - A'** 

#### SECTION B - B'

5

SECTION C - C'

VIEW TOWARDS DAWES ST

PARCEL G FRONTAGE LANDSCAPE LOOKING TOWARDS PARCEL H

VIEW FROM BUILDING H ENTRANCE PLAZA

Exposed Aggregate Concrete Pavement

Decomposed Granite Pavement