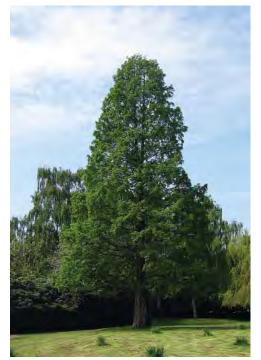

Gleditsia triacanthos var. inermis Honey Locust "Skyline"

11

*Metasequoia glyptostroboides* Dawn Redwood

*Celtis occidentalis* Common Hackberry

*Abies concolor* White Fir

*Picea glauca* White Spruce

*Thuja plicata* Western Red Cedar