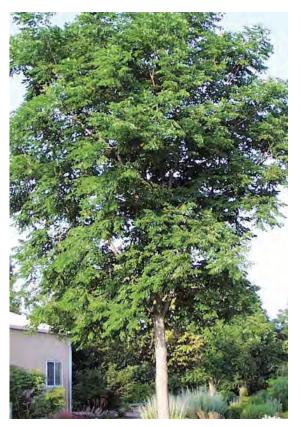

#### **Concrete Pavement**

Planter, Linear

10

Platanus x acerifolia London Plane Tree "Bloodgood"

Styphnolobium japonicum Japanese Pagoda Tree

Gymnocladus dioicus Kentucky Coffee Tree "Espresso"

All trees are included in the City of Cambridge recommended species list.