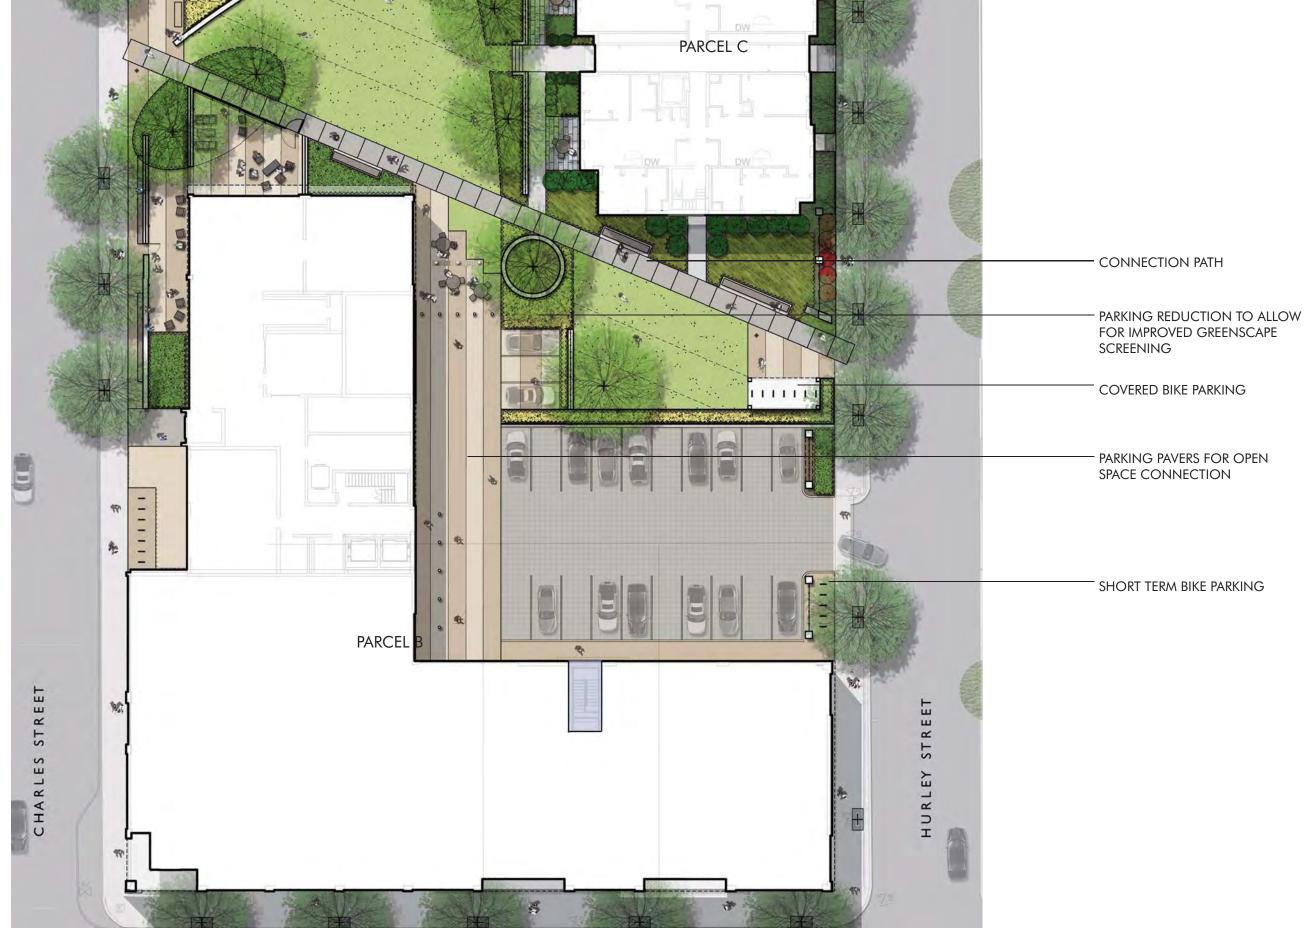

## FIRST STREET P.U.D. APPLICATION REVISED MAJOR AMENDMENT PB #231A

| TABLE OF CONTENTS                                                   | FIGURE NUMBER | TABLE OF CONTENTS                                                   | FIGURE NUMBER |
|---------------------------------------------------------------------|---------------|---------------------------------------------------------------------|---------------|
| EXHIBIT 1   SITE PLANS                                              |               | PARCEL C   EXISTING CONDITION @ HURLEY STREET MID-BLOCK             | FIGURE 25     |
| APPROVED PB #231A DEVELOPMENT PARCEL                                | FIGURE 1      | PARCELC   PROPOSED RESIDENTIAL RENDER                               | FIGURE 26     |
| APPROVED AMENDMENT TO PB #231A DEVELOPMENT PARCEL 4.14.2015         | FIGURE 2      | PARCEL C   EXISTING CONDITION @ HURLEY STREET TOWARDS SECOND STREET | FIGURE 27     |
|                                                                     |               | PARCEL C   PROPOSED HURLEY STREET EDGE RENDER                       | FIGURE 28     |
| EXHIBIT 2   AMENDED DEVELOPMENT PARCEL                              |               | PARCEL D   EXISTING CONDITIONS HURLEY STREET CORNER                 | FIGURE 29     |
| PB #231A EXPANDED DEVELOPMENT PARCEL 7.24.2015                      | FIGURE 3      | PARCEL D   PROPOSED HURLEY STREET CORNER RENDER                     | FIGURE 30     |
| PB #231A EXPANDED DEVELOPMENT PARCEL AXONOMETRIC                    | FIGURE 4      | PARCEL D   EXISTING CONDITIONS FIRST STREET EDGE                    | FIGURE 31     |
| EXPANDED DEVELOPMENT SITE SETBACK PLAN                              | FIGURE 5      | PARCELD   PROPOSED FIRST STREET EDGE RENDER                         | FIGURE 32     |
| ENTANCED DEVELOT MENT STITE SET BANKEN I BIN                        | TIGORES       | PARCEL D   EXISTING CONDISITONS HURLEY STREET EDGE                  | FIGURE 33     |
| EVILIDITA L. CEA DIACDAM                                            |               | PARCEL D   PROPOSED HURLEY STREET EDGE RENDER                       | FIGURE 34     |
| EXHIBIT3   GFA DIAGRAM                                              | FIGURE        | PARCEL D   EXISTING CONDITIONS AT FIRST STREET PEDESTRIAN LEVEL     | FIGURE 35     |
| SQUARE FOOTAGE DIAGRAM (G.F.A.)                                     | FIGURE 6      | PARCELD   PROPOSED FIRST STREET SIDEWALK VIEW RENDER                | FIGURE 36     |
|                                                                     |               | PARCEL B   EXISTING CONDITIONS AT FIRST STREET PEDESTRIAN LEVEL     | FIGURE 37     |
| EXHIBIT 4   NEIGHBORHOOD MAPS                                       |               | PARCELB   PROPOSED RESIDENTIAL RENDER                               | FIGURE 38     |
| CONTEXT SITE PLAN AND OPEN SPACE                                    | FIGURE 7      |                                                                     |               |
| EAST CAMBRIDGE ZONING MAP                                           | FIGURE 8      | EXHIBIT 7   OPEN SPACE DESIGN                                       |               |
|                                                                     |               | PUD LANDSCAPE OPEN SPACE DESIGN                                     | FIGURE 39     |
| EXHIBIT 5   INTROTO PROPOFIGURESED LANDSCAPE PLANS                  |               | PARCELB + PARCELC   OPEN SPACE DESIGN                               | FIGURE 40     |
| PROPOSED EXPANDED LANDSCAPE PLAN                                    | FIGURE 9      | CHARLES STREET OPEN SPACE DESIGN                                    | FIGURE 41     |
| SITE PLAN UPDATES @ STREET EDGE                                     | FIGURE 10     | HURLEY STREET OPEN SPACE DESIGN                                     | FIGURE 42     |
|                                                                     |               | CHARLES STREET PERSPECTIVE SKETCH                                   | FIGURE 43     |
| EXHIBIT 6   ARCHITECTURE                                            |               | HURLEY STREET EDGE SCREENING                                        | FIGURE 44     |
| PARCELA   EXISTING CONDITION @ BENT STREET CORNER                   | FIGURE 11     | MIDBLOCK PATH PERSPECTIVE SKETCH                                    | FIGURE 45     |
| PARCELA   PROPOSED RETAIL AND OFFICE RENDER                         | FIGURE 12     | SURFACE PARKING LOADING TURNING RADIUS DIAGRAM                      | FIGURE 46     |
| PARCELA   EXISTING CONDITION @ CHARLES STREET CORNER                | FIGURE 13     |                                                                     |               |
| PARCELA   PROPOSED OFFICE RENDER                                    | FIGURE 14     | EXHIBIT 8   BUILDING DESIGNS                                        |               |
| PARCELA   EXISTING CONDITIONS AT BENT STREET CORNER                 | FIGURE 15     | PARCELA   DESIGN PROPOSAL                                           | FIGURE 47     |
| PARCELA   PROPOSED OFFICE RENDER AT BENT STREET                     | FIGURE 16     | PARCELA   OFFICE FLOOR PLANS                                        | FIGURE 48     |
| PARCEL B   EXISTING CONDITION @ CHARLES STREET CORNER               | FIGURE 17     | PARCELA   OFFICE ELEVATIONS                                         | FIGURE 49     |
| PARCELB   PROPOSED RESIDENTIAL AND RETAIL RENDER                    | FIGURE 18     | PARCELA   OFFICE DESIGN                                             | FIGURE 50     |
| PARCEL B   EXISTING CONDITION PEDESTRIAN @ CHARLES STREET           | FIGURE 19     | PARCELA   OFFICE CORNER RE-DESIGN                                   | FIGURE 51     |
| PARCELB   PROPOSED RESIDENTIAL RENDER                               | FIGURE 20     | PARCELB   RESIDENTIAL DESIGN                                        | FIGURE 52     |
| PARCEL B   EXISTING CONDITION @ CHARLES STREET TOWARDS FIRST STREET | FIGURE 21     | PARCEL B   RESIDENTIAL CHARLES STREET FLOOR PLANS                   | FIGURE 53     |
| PARCELB   PROPOSED RESIDENTIAL RENDER                               | FIGURE 22     | PARCELB   RESIDENTIAL DESIGN                                        | FIGURE 54     |
| PARCEL C   EXISTING CONDITION @ CHARLES STREET MID-BLOCK            | FIGURE 23     | PARCELB   RESIDENTIAL DESIGN                                        | FIGURE 55     |
| PARCEL C   PROPOSED MIDBLOCK CONNECTION RENDER                      | FIGURE 24     | PARCELB   RESIDENTIAL DESIGN                                        | FIGURE 56     |