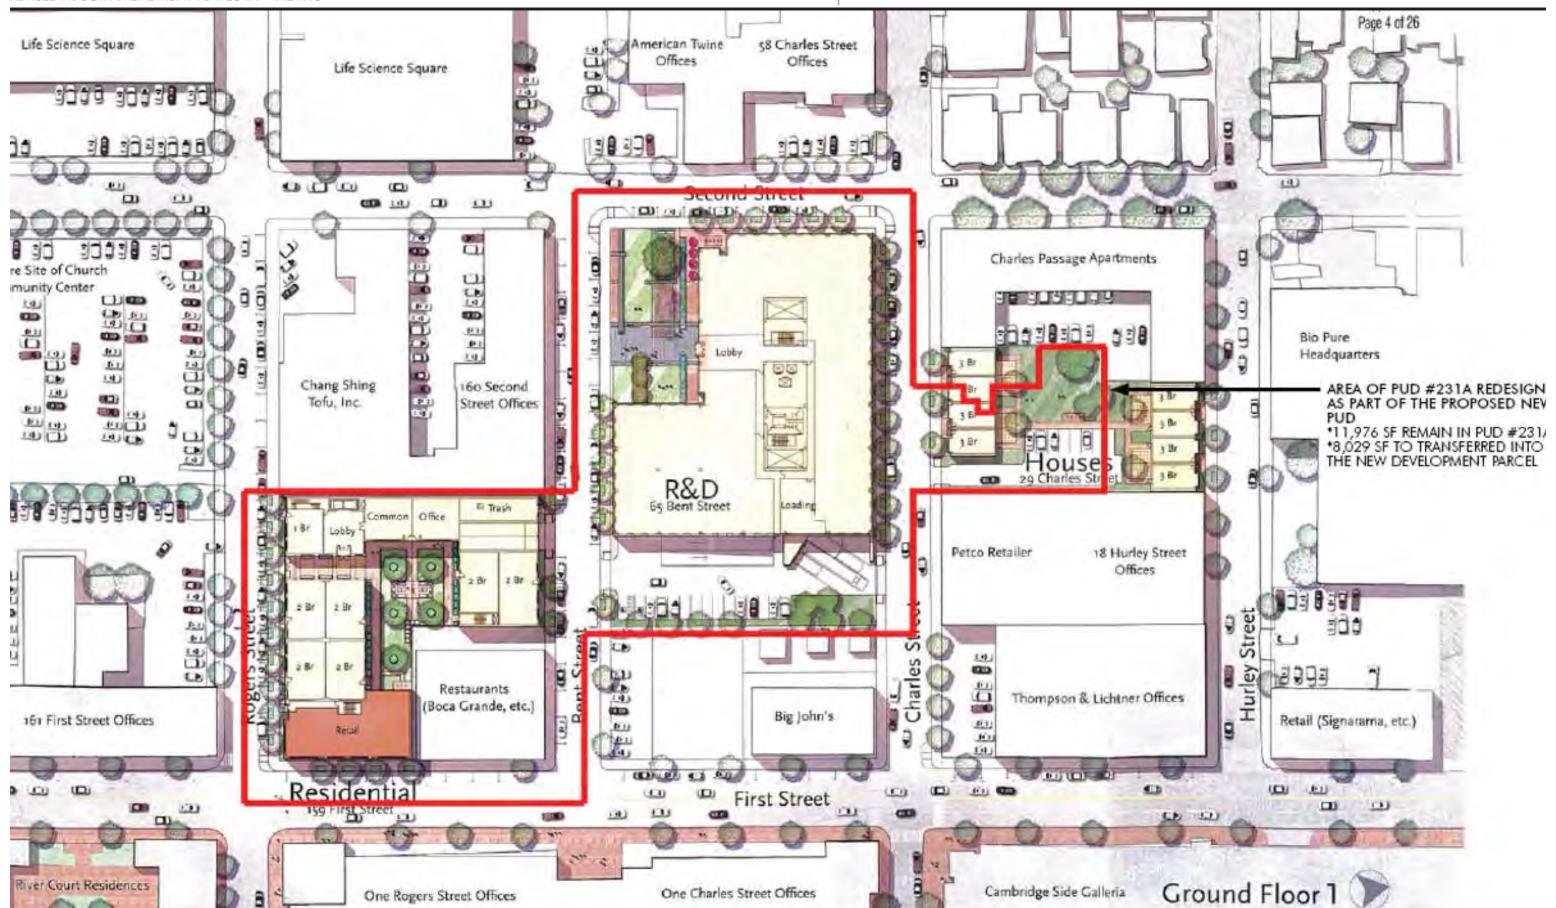

Figure 1

Perkins Eastman

Figure 4

Perkins Eastman

REVISED MAJOR AMENDMENT PB #231A EXPANSION EXHIBIT 6 | PARCEL A | EXISTING CONDITIONS AT CHARLES STREET CORNER

EXHIBIT 6 | PARCEL B | EXISTING CONDITIONS CHARLES STREET TOWARDS FIRST STREET