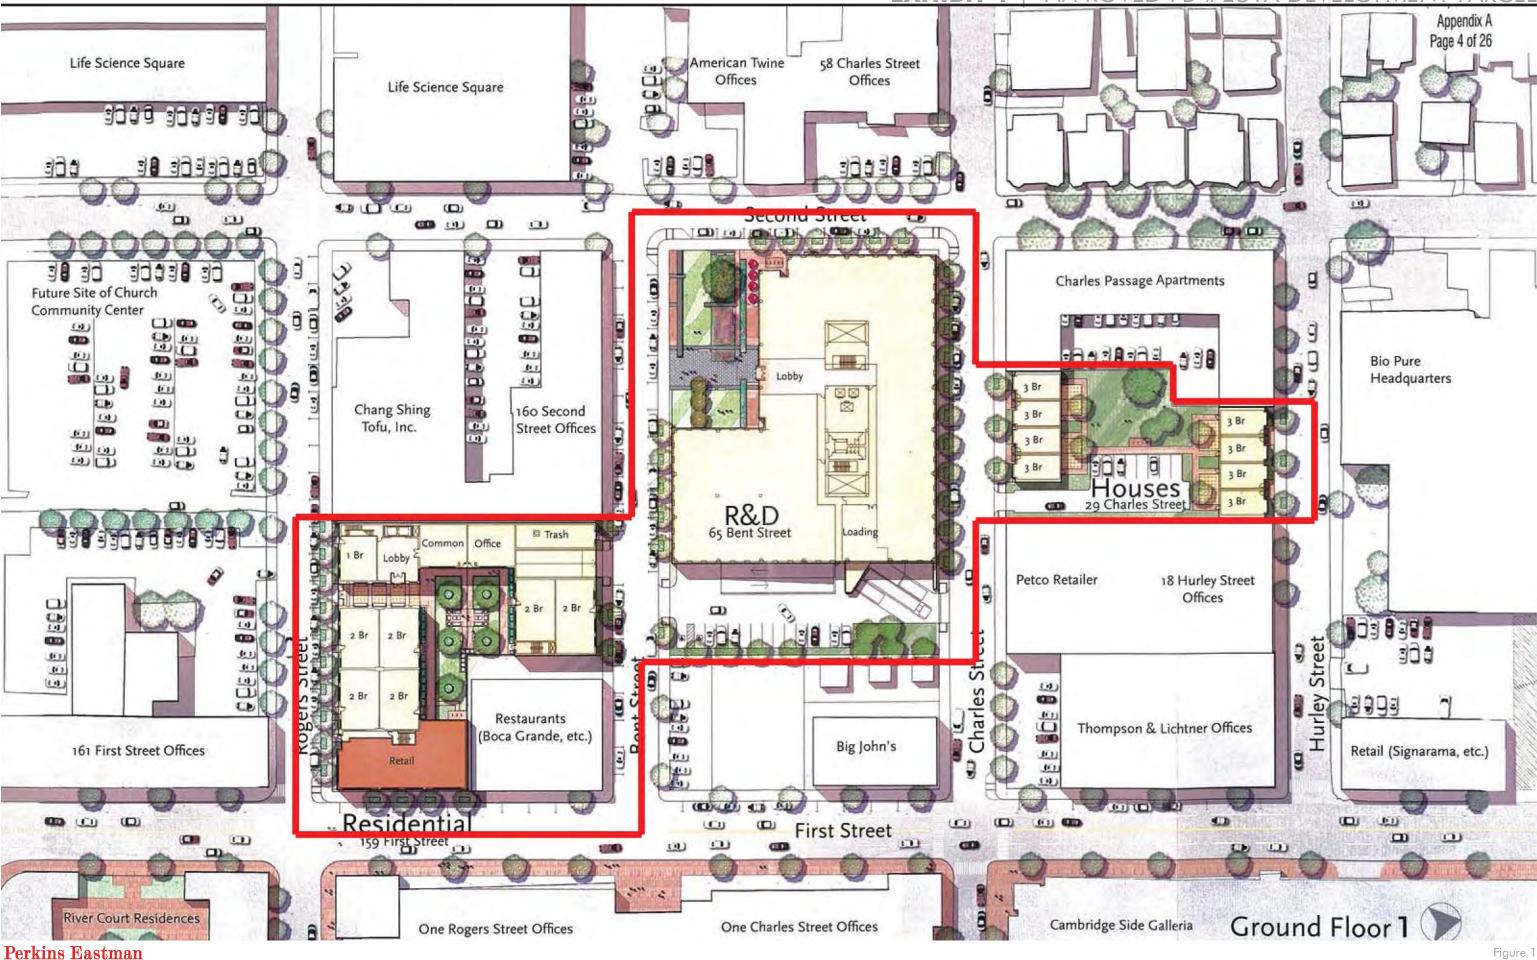

Figure 1

Perkins Eastman

Figure 4

Perkins Eastman

REVISED MAJOR AMENDMENT PB #231A EXPANSION EXHIBIT 6 | PARCEL A | EXISTING CONDITIONS AT CHARLES STREET CORNER

EXHIBIT 6 | PARCEL B | EXISTING CONDITIONS CHARLES STREET TOWARDS FIRST STREET