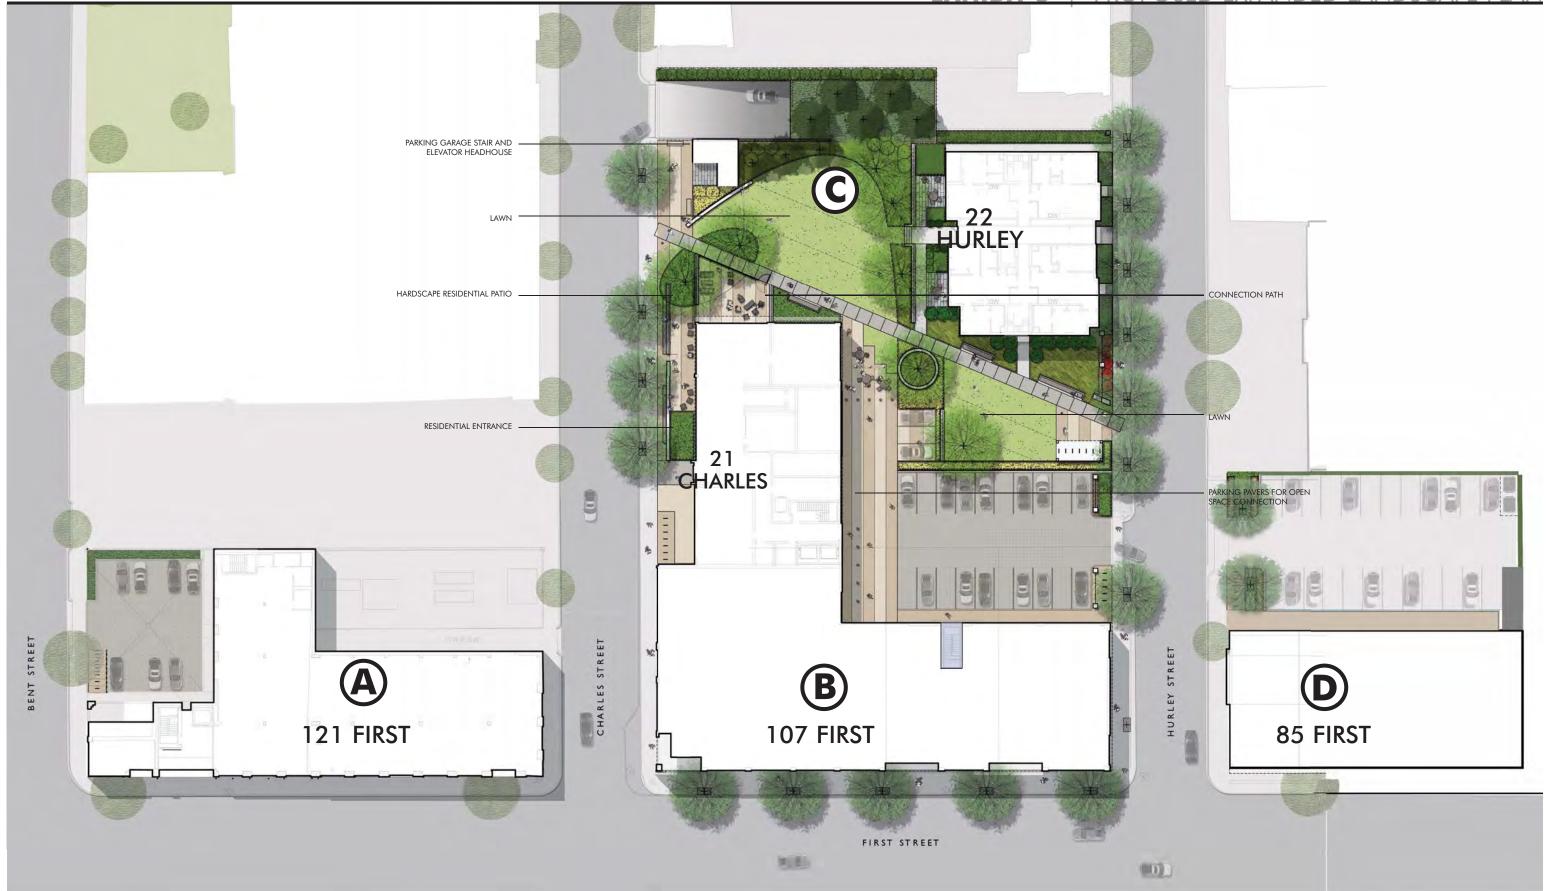

## FIRST STREET P.U.D. APPLICATION REVISED MAJOR AMENDMENT PB #231A

| TABLE OF CONTENTS                                                   | FIGURE NUMBER | TABLE OF CONTENTS                                                   | FIGURE NUMBER |
|---------------------------------------------------------------------|---------------|---------------------------------------------------------------------|---------------|
| EXHIBIT 1   SITE PLANS                                              |               | PARCEL C   EXISTING CONDITION @ HURLEY STREET MID-BLOCK             | FIGURE 25     |
| APPROVED PB #231A DEVELOPMENT PARCEL                                | FIGURE 1      | PARCELC   PROPOSED RESIDENTIAL RENDER                               | FIGURE 26     |
| APPROVED AMENDMENT TO PB #231A DEVELOPMENT PARCEL 4.14.2015         | FIGURE 2      | PARCEL C   EXISTING CONDITION @ HURLEY STREET TOWARDS SECOND STREET | FIGURE 27     |
|                                                                     |               | PARCEL C   PROPOSED HURLEY STREET EDGE RENDER                       | FIGURE 28     |
| EXHIBIT 2   AMENDED DEVELOPMENT PARCEL                              |               | PARCEL D   EXISTING CONDITIONS HURLEY STREET CORNER                 | FIGURE 29     |
| PB #231A EXPANDED DEVELOPMENT PARCEL 7.24.2015                      | FIGURE 3      | PARCEL D   PROPOSED HURLEY STREET CORNER RENDER                     | FIGURE 30     |
| PB #231A EXPANDED DEVELOPMENT PARCEL AXONOMETRIC                    | FIGURE 4      | PARCEL D   EXISTING CONDITIONS FIRST STREET EDGE                    | FIGURE 31     |
| EXPANDED DEVELOPMENT SITE SETBACK PLAN                              | FIGURE 5      | PARCELD   PROPOSED FIRST STREET EDGE RENDER                         | FIGURE 32     |
| ENTANCED DEVELOT MENT STITE SET BANKEN I BIN                        | TIGORES       | PARCEL D   EXISTING CONDISITONS HURLEY STREET EDGE                  | FIGURE 33     |
| EVILIDITA L. CEA DIACDAM                                            |               | PARCEL D   PROPOSED HURLEY STREET EDGE RENDER                       | FIGURE 34     |
| EXHIBIT3   GFA DIAGRAM                                              | FIGURE        | PARCEL D   EXISTING CONDITIONS AT FIRST STREET PEDESTRIAN LEVEL     | FIGURE 35     |
| SQUARE FOOTAGE DIAGRAM (G.F.A.)                                     | FIGURE 6      | PARCELD   PROPOSED FIRST STREET SIDEWALK VIEW RENDER                | FIGURE 36     |
|                                                                     |               | PARCEL B   EXISTING CONDITIONS AT FIRST STREET PEDESTRIAN LEVEL     | FIGURE 37     |
| EXHIBIT 4   NEIGHBORHOOD MAPS                                       |               | PARCELB   PROPOSED RESIDENTIAL RENDER                               | FIGURE 38     |
| CONTEXT SITE PLAN AND OPEN SPACE                                    | FIGURE 7      |                                                                     |               |
| EAST CAMBRIDGE ZONING MAP                                           | FIGURE 8      | EXHIBIT 7   OPEN SPACE DESIGN                                       |               |
|                                                                     |               | PUD LANDSCAPE OPEN SPACE DESIGN                                     | FIGURE 39     |
| EXHIBIT 5   INTROTO PROPOFIGURESED LANDSCAPE PLANS                  |               | PARCELB + PARCELC   OPEN SPACE DESIGN                               | FIGURE 40     |
| PROPOSED EXPANDED LANDSCAPE PLAN                                    | FIGURE 9      | CHARLES STREET OPEN SPACE DESIGN                                    | FIGURE 41     |
| SITE PLAN UPDATES @ STREET EDGE                                     | FIGURE 10     | HURLEY STREET OPEN SPACE DESIGN                                     | FIGURE 42     |
|                                                                     |               | CHARLES STREET PERSPECTIVE SKETCH                                   | FIGURE 43     |
| EXHIBIT 6   ARCHITECTURE                                            |               | HURLEY STREET EDGE SCREENING                                        | FIGURE 44     |
| PARCELA   EXISTING CONDITION @ BENT STREET CORNER                   | FIGURE 11     | MIDBLOCK PATH PERSPECTIVE SKETCH                                    | FIGURE 45     |
| PARCELA   PROPOSED RETAIL AND OFFICE RENDER                         | FIGURE 12     | SURFACE PARKING LOADING TURNING RADIUS DIAGRAM                      | FIGURE 46     |
| PARCELA   EXISTING CONDITION @ CHARLES STREET CORNER                | FIGURE 13     |                                                                     |               |
| PARCELA   PROPOSED OFFICE RENDER                                    | FIGURE 14     | EXHIBIT 8   BUILDING DESIGNS                                        |               |
| PARCELA   EXISTING CONDITIONS AT BENT STREET CORNER                 | FIGURE 15     | PARCELA   DESIGN PROPOSAL                                           | FIGURE 47     |
| PARCELA   PROPOSED OFFICE RENDER AT BENT STREET                     | FIGURE 16     | PARCELA   OFFICE FLOOR PLANS                                        | FIGURE 48     |
| PARCEL B   EXISTING CONDITION @ CHARLES STREET CORNER               | FIGURE 17     | PARCELA   OFFICE ELEVATIONS                                         | FIGURE 49     |
| PARCELB   PROPOSED RESIDENTIAL AND RETAIL RENDER                    | FIGURE 18     | PARCELA   OFFICE DESIGN                                             | FIGURE 50     |
| PARCEL B   EXISTING CONDITION PEDESTRIAN @ CHARLES STREET           | FIGURE 19     | PARCELA   OFFICE CORNER RE-DESIGN                                   | FIGURE 51     |
| PARCELB   PROPOSED RESIDENTIAL RENDER                               | FIGURE 20     | PARCELB   RESIDENTIAL DESIGN                                        | FIGURE 52     |
| PARCEL B   EXISTING CONDITION @ CHARLES STREET TOWARDS FIRST STREET | FIGURE 21     | PARCEL B   RESIDENTIAL CHARLES STREET FLOOR PLANS                   | FIGURE 53     |
| PARCELB   PROPOSED RESIDENTIAL RENDER                               | FIGURE 22     | PARCELB   RESIDENTIAL DESIGN                                        | FIGURE 54     |
| PARCEL C   EXISTING CONDITION @ CHARLES STREET MID-BLOCK            | FIGURE 23     | PARCELB   RESIDENTIAL DESIGN                                        | FIGURE 55     |
| PARCEL C   PROPOSED MIDBLOCK CONNECTION RENDER                      | FIGURE 24     | PARCELB   RESIDENTIAL DESIGN                                        | FIGURE 56     |