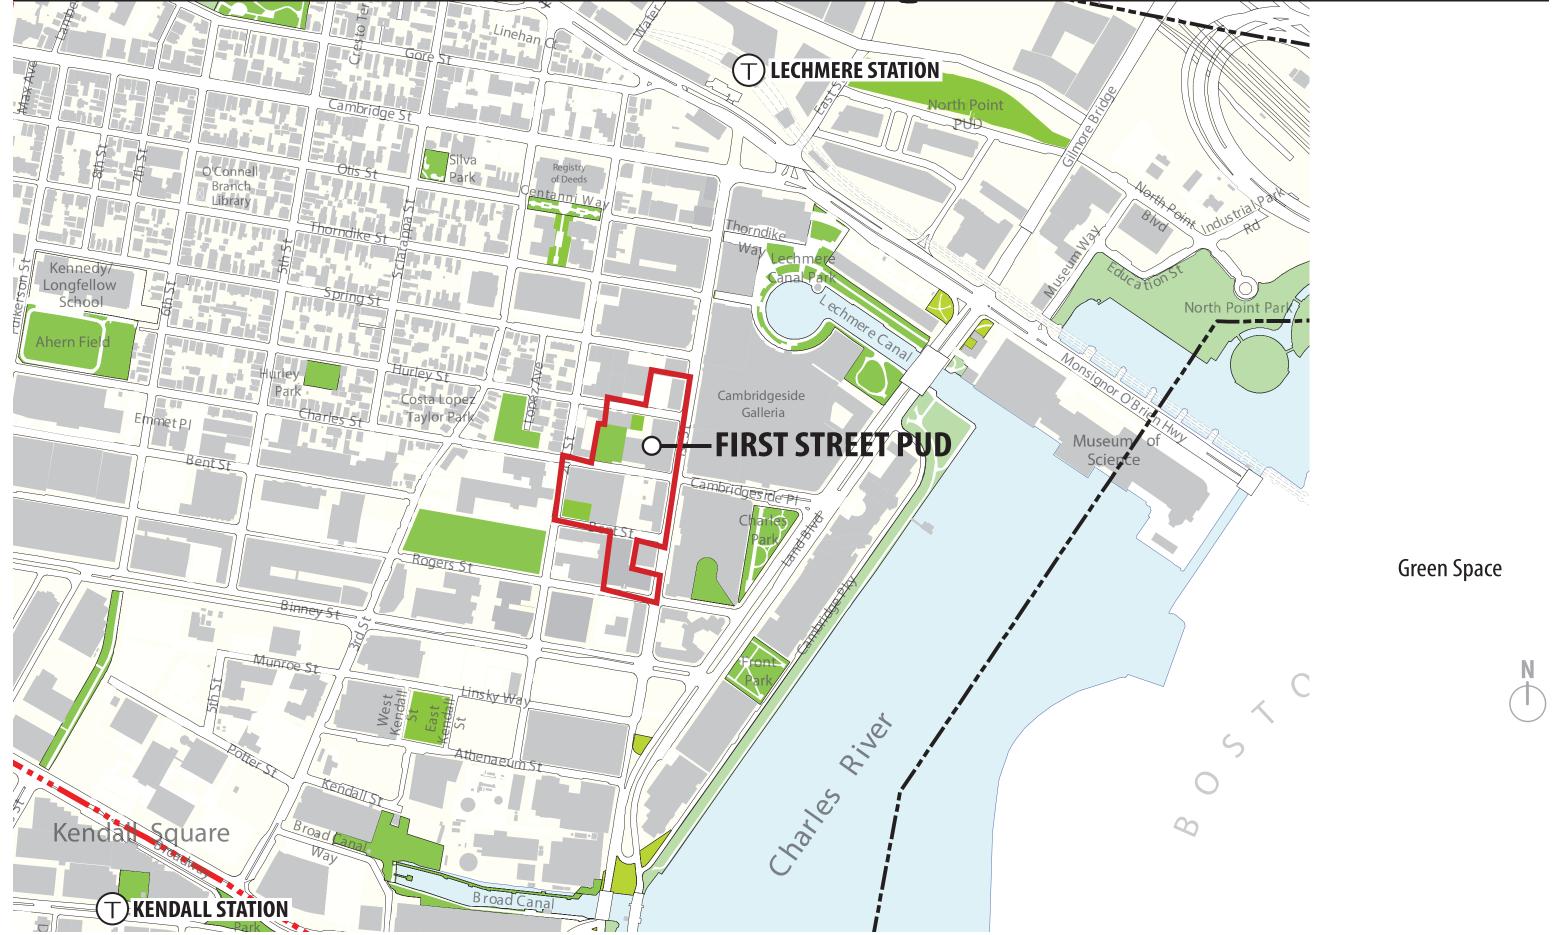

|
|               |                                         | FIGURE 73 FIGURE 74 FIGURE 75 FIGURE 76 FIGURE 77 FIGURE 78 FIGURE 79 FIGURE 80 FIGURE 81 FIGURE 82 | EXHIBIT 12   SITE CONTEXT ELEVATIONS  FIRST STREET ELEVATION  FIRST STREET ELEVATION  FIRST STREET ELEVATION   OFFICE BUILDING  HURLEY STREET ELEVATION   RESIDENTIAL BUILDING  HURLEY STREET ELEVATION   RETAIL BUILDING  FIRST STREET ELEVATION   OFFICE AND RESIDENTIAL BUILDING  FIRST STREET ELEVATION   RESIDENTIAL AND RETAIL BUILDING  MID-BLOCK ELEVATION   RESIDENTIAL BUILDING  MID-BLOCK ELEVATION   RETAIL AND BOTH RESIDENTIAL BUILDINGS  CHARLES STREET ELEVATION   RESIDENTIAL BUILDING |



Figure 1



Perkins Eastman

Figure 4



Perkins Eastman



















REVISED MAJOR AMENDMENT PB #231A EXPANSION EXHIBIT 6 | PARCEL A | EXISTING CONDITIONS AT CHARLES STREET CORNER

















EXHIBIT 6 | PARCEL B | EXISTING CONDITIONS CHARLES STREET TOWARDS FIRST STREET