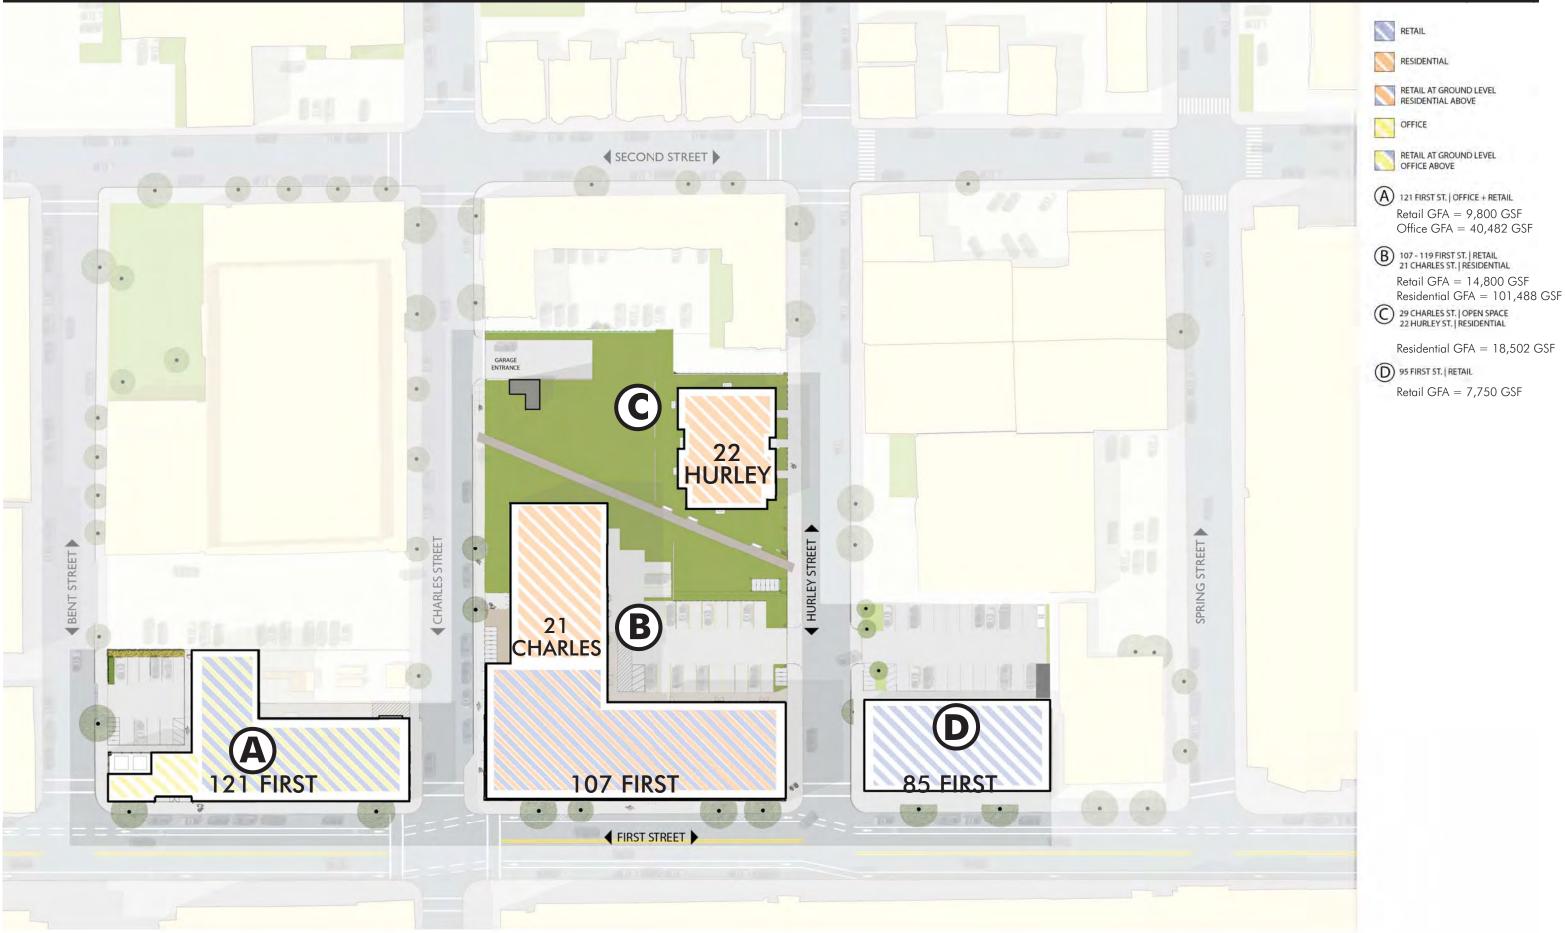

|
|               |                                         | FIGURE 73 FIGURE 74 FIGURE 75 FIGURE 76 FIGURE 77 FIGURE 78 FIGURE 79 FIGURE 80 FIGURE 81 FIGURE 82 | EXHIBIT 12   SITE CONTEXT ELEVATIONS  FIRST STREET ELEVATION  FIRST STREET ELEVATION  FIRST STREET ELEVATION   OFFICE BUILDING  HURLEY STREET ELEVATION   RESIDENTIAL BUILDING  HURLEY STREET ELEVATION   RETAIL BUILDING  FIRST STREET ELEVATION   OFFICE AND RESIDENTIAL BUILDING  FIRST STREET ELEVATION   RESIDENTIAL AND RETAIL BUILDING  MID-BLOCK ELEVATION   RESIDENTIAL BUILDING  MID-BLOCK ELEVATION   RETAIL AND BOTH RESIDENTIAL BUILDINGS  CHARLES STREET ELEVATION   RESIDENTIAL BUILDING |



Figure 1



Perkins Eastman

Figure 4



Perkins Eastman



















REVISED MAJOR AMENDMENT PB #231A EXPANSION EXHIBIT 6 | PARCEL A | EXISTING CONDITIONS AT CHARLES STREET CORNER

















EXHIBIT 6 | PARCEL B | EXISTING CONDITIONS CHARLES STREET TOWARDS FIRST STREET