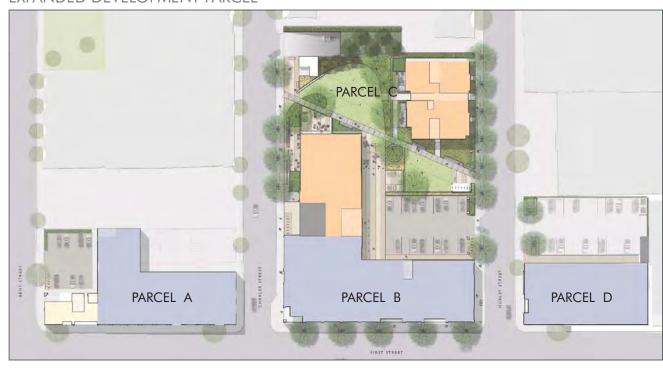

## FIRST STREET

PUD & PROJECT REVIEW SPECIAL PERMIT APPLICATION
REVISED MAJOR AMENDMENT PB #213A DEVELOPMENT PROPOSAL

NOVEMBER 4<sup>TH</sup>, 2015

APPLICANT

First Street - US, LLC



ARCHITECT

Perkins Eastman

**PLANNING** 

**Boyes-Watson Architects** 

## EXPANDED DEVELOPMENT PARCEL



## FIRST STREET P.U.D. APPLICATION REVISED MAJOR AMENDMENT PB #231A

| TABLE OF CONTENTS                                                   | FIGURE NUMBER | TABLE OF CONTENTS                                                   | FIGURE NUMBER |
|---------------------------------------------------------------------|---------------|---------------------------------------------------------------------|---------------|
| EXHIBIT 1   SITE PLANS                                              |               | PARCEL C   EXISTING CONDITION @ HURLEY STREET MID-BLOCK             | FIGURE 25     |
| APPROVED PB #231A DEVELOPMENT PARCEL                                | FIGURE 1      | PARCELC   PROPOSED RESIDENTIAL RENDER                               | FIGURE 26     |
| APPROVED AMENDMENT TO PB #231A