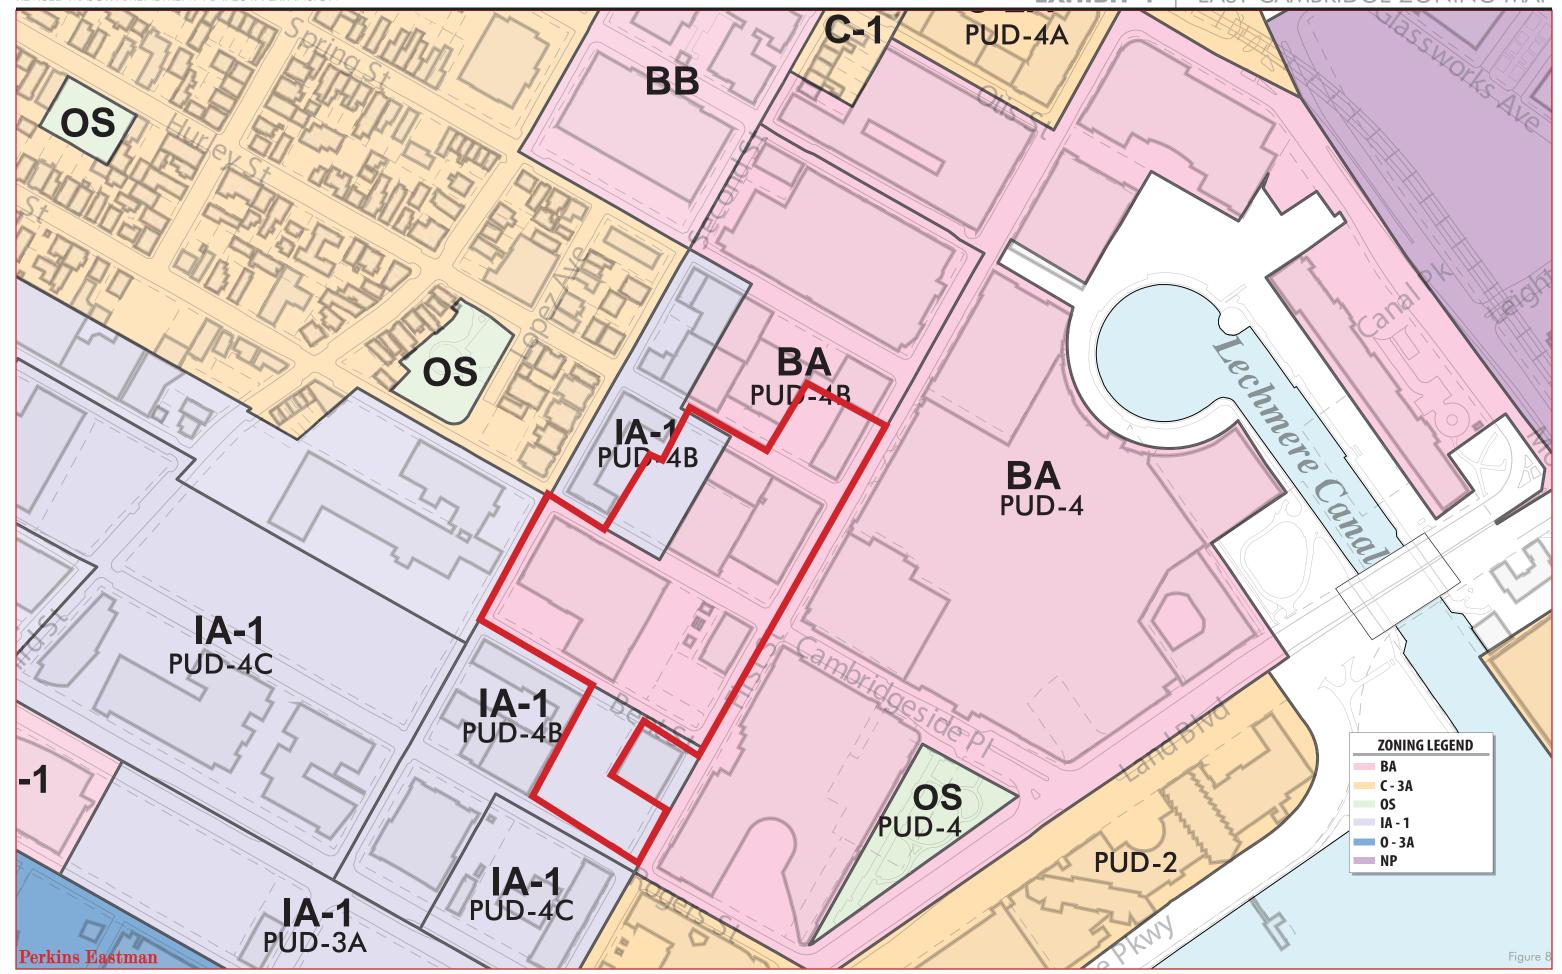

## FIRST STREET P.U.D. APPLICATION REVISED MAJOR AMENDMENT PB #231A

| TABLE OF CONTENTS                                                   | FIGURE NUMBER | TABLE OF CONTENTS                                                   | FIGURE NUMBER |
|---------------------------------------------------------------------|---------------|---------------------------------------------------------------------|---------------|
| EXHIBIT 1   SITE PLANS                                              |               | PARCEL C   EXISTING CONDITION @ HURLEY STREET MID-BLOCK             | FIGURE 25     |
| APPROVED PB #231A DEVELOPMENT PARCEL                                | FIGURE 1      | PARCELC   PROPOSED RESIDENTIAL RENDER                               | FIGURE 26     |
| APPROVED AMENDMENT TO PB #231A DEVELOPMENT PARCEL 4.14.2015         | FIGURE 2      | PARCEL C   EXISTING CONDITION @ HURLEY STREET TOWARDS SECOND STREET | FIGURE 27     |
|                                                                     |               | PARCEL C   PROPOSED HURLEY STREET EDGE RENDER                       | FIGURE 28     |
| EXHIBIT 2   AMENDED DEVELOPMENT PARCEL                              |               | PARCEL D   EXISTING CONDITIONS HURLEY STREET CORNER                 | FIGURE 29     |
| PB #231A EXPANDED DEVELOPMENT PARCEL 7.24.2015                      | FIGURE 3      | PARCEL D   PROPOSED HURLEY STREET CORNER RENDER                     | FIGURE 30     |
| PB #231A EXPANDED DEVELOPMENT PARCEL AXONOMETRIC                    | FIGURE 4      | PARCEL D   EXISTING CONDITIONS FIRST STREET EDGE                    | FIGURE 31     |
| EXPANDED DEVELOPMENT SITE SETBACK PLAN                              | FIGURE 5      | PARCELD   PROPOSED FIRST STREET EDGE RENDER                         | FIGURE 32     |
| ENTANCED DEVELOT MENT STITE SET BANKEN I BIN                        | TIGORES       | PARCEL D   EXISTING CONDISITONS HURLEY STREET EDGE                  | FIGURE 33     |
| EVILIDITA L. CEA DIACDAM                                            |               | PARCEL D   PROPOSED HURLEY STREET EDGE RENDER                       | FIGURE 34     |
| EXHIBIT3   GFA DIAGRAM                                              | FIGURE        | PARCEL D   EXISTING CONDITIONS AT FIRST STREET PEDESTRIAN LEVEL     | FIGURE 35     |
| SQUARE FOOTAGE DIAGRAM (G.F.A.)                                     | FIGURE 6      | PARCELD   PROPOSED FIRST STREET SIDEWALK VIEW RENDER                | FIGURE 36     |
|                                                                     |               | PARCEL B   EXISTING CONDITIONS AT FIRST STREET PEDESTRIAN LEVEL     | FIGURE 37     |
| EXHIBIT 4   NEIGHBORHOOD MAPS                                       |               | PARCELB   PROPOSED RESIDENTIAL RENDER                               | FIGURE 38     |
| CONTEXT SITE PLAN AND OPEN SPACE                                    | FIGURE 7      |                                                                     |               |
| EAST CAMBRIDGE ZONING MAP                                           | FIGURE 8      | EXHIBIT 7   OPEN SPACE DESIGN                                       |               |
|                                                                     |               | PUD LANDSCAPE OPEN SPACE DESIGN                                     | FIGURE 39     |
| EXHIBIT 5   INTROTO PROPOFIGURESED LANDSCAPE PLANS                  |               | PARCELB + PARCELC   OPEN SPACE DESIGN                               | FIGURE 40     |
| PROPOSED EXPANDED LANDSCAPE PLAN                                    | FIGURE 9      | CHARLES STREET OPEN SPACE DESIGN                                    | FIGURE 41     |
| SITE PLAN UPDATES @ STREET EDGE                                     | FIGURE 10     | HURLEY STREET OPEN SPACE DESIGN                                     | FIGURE 42     |
|                                                                     |               | CHARLES STREET PERSPECTIVE SKETCH                                   | FIGURE 43     |
| EXHIBIT 6   ARCHITECTURE                                            |               | HURLEY STREET EDGE SCREENING                                        | FIGURE 44     |
| PARCELA   EXISTING CONDITION @ BENT STREET CORNER                   | FIGURE 11     | MIDBLOCK PATH PERSPECTIVE SKETCH                                    | FIGURE 45     |
| PARCELA   PROPOSED RETAIL AND OFFICE RENDER                         | FIGURE 12     | SURFACE PARKING LOADING TURNING RADIUS DIAGRAM                      | FIGURE 46     |
| PARCELA   EXISTING CONDITION @ CHARLES STREET CORNER                | FIGURE 13     |                                                                     |               |
| PARCELA   PROPOSED OFFICE RENDER                                    | FIGURE 14     | EXHIBIT 8   BUILDING DESIGNS                                        |               |
| PARCELA   EXISTING CONDITIONS AT BENT STREET CORNER                 | FIGURE 15     | PARCELA   DESIGN PROPOSAL                                           | FIGURE 47     |
| PARCELA   PROPOSED OFFICE RENDER AT BENT STREET                     | FIGURE 16     | PARCELA   OFFICE FLOOR PLANS                                        | FIGURE 48     |
| PARCEL B   EXISTING CONDITION @ CHARLES STREET CORNER               | FIGURE 17     | PARCELA   OFFICE ELEVATIONS                                         | FIGURE 49     |
| PARCELB   PROPOSED RESIDENTIAL AND RETAIL RENDER                    | FIGURE 18     | PARCELA   OFFICE DESIGN                                             | FIGURE 50     |
| PARCEL B   EXISTING CONDITION PEDESTRIAN @ CHARLES STREET           | FIGURE 19     | PARCELA   OFFICE CORNER RE-DESIGN                                   | FIGURE 51     |
| PARCELB   PROPOSED RESIDENTIAL RENDER                               | FIGURE 20     | PARCELB   RESIDENTIAL DESIGN                                        | FIGURE 52     |
| PARCEL B   EXISTING CONDITION @ CHARLES STREET TOWARDS FIRST STREET | FIGURE 21     | PARCEL B   RESIDENTIAL CHARLES STREET FLOOR PLANS                   | FIGURE 53     |
| PARCELB   PROPOSED RESIDENTIAL RENDER                               | FIGURE 22     | PARCELB   RESIDENTIAL DESIGN                                        | FIGURE 54     |
| PARCEL C   EXISTING CONDITION @ CHARLES STREET MID-BLOCK            | FIGURE 23     | PARCELB   RESIDENTIAL DESIGN                                        | FIGURE 55     |
| PARCEL C   PROPOSED MIDBLOCK CONNECTION RENDER                      | FIGURE 24     | PARCELB   RESIDENTIAL DESIGN                                        | FIGURE 56     |