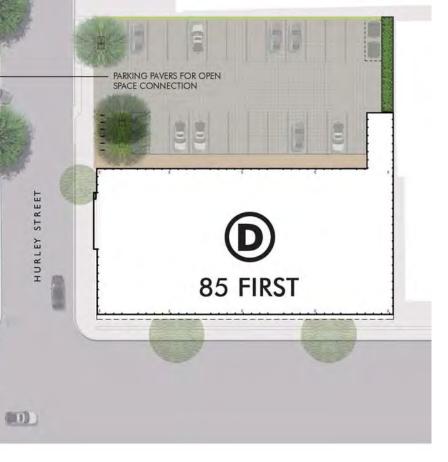

HURLEY STREET                             | FIGUREQ         |
| PREVIOUS PROPOSAL AT HURLEY STREET EDGE TOWARDS SECOND STREET | FIGURE R        |
| UPDATED PROPOSAL AT HURLEY STREET EDGE TOWARDS SECOND STREET  | FIGURE S        |
| PARCEL D   ARCHITECTURE                                       |                 |
| PROPOSED HURLEY STREET CORNER RENDER                          | FIGURET         |
| PROPOSED FIRST STREET EDGE RENDER                             | FIGUREU         |
| PROPOSED HURLEY STREET EDGE RENDER                            | FIGUREV         |
| PUD LANDSCAPE OPEN SPACE DESIGN                               | <b>FIGURE W</b> |

REVISED MAJOR AMENDMENT PB #231A EXPANSION



**Perkins Eastman** 

### SITE PLAN REVISIONS | PREVIOUSLY PROPOSED SITE PLAN

CONNECTION PATH

LAWN.









- CONNECTION PATH

### SITE PLAN REVISIONS | UPDATED PROPOSED SITE PLAN



**Perkins Eastman** 







First Street



### REVISIONS PARCEL A | UPDATED PROPOSAL AT CHARLES STREET CORNER





Perkins Eastman

### **REVISIONS PARCEL A** | PREVIOUS PROPOSAL AT BENT STREET





### **REVISIONS PARCEL A** | UPDATED PROPOSAL AT BENT STREET



Figure J



Figure K



Perkins Eastman

# **REVISIONS PARCEL B** | PREVIOUS PROPOSAL AT CHARLES STREET





# **REVISIONS PARCEL B** | UPDATED PROPOSAL CHARLES STREET



### **REVISIONS PARCEL B & C** PRE\ 2 PP P





### **REVISIONS PARCEL B & C** IPL ΔΤ DD

First Street







### **REVISIONS PARCEL C** UPDATED PROPOSAL AT HURLEY STREET