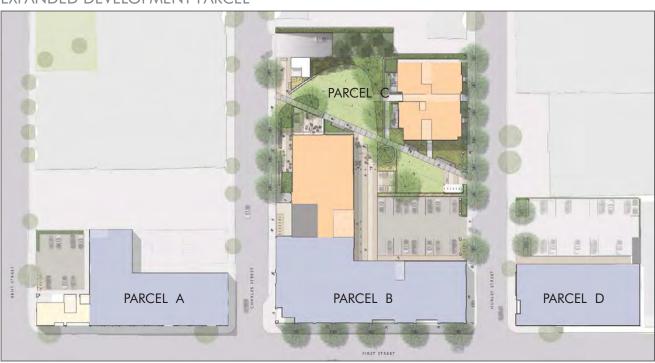

# FIRST STREET

### **PROJECT DESIGN REVISIONS PACKAGE** REVISED MAJOR AMENDMENT PB #213A DEVELOPMENT PROPOSAL

NOVEMBER 4<sup>TH</sup>, 2015

URBANSPACES APPLICANT

First Street - US, LLC APPLICANT

Perkins Eastman ARCHITECT

PLANNING **Boyes-Watson Architects** 

### EXPANDED DEVELOPMENT PARCEL



### FIRST STREET P.U.D. DESIGN REVISIONS REVISED MAJOR AMENDMENT PB #231A

| TABLE OF CONTENTS                                             | FIGURE NUMBE    |
|---------------------------------------------------------------|-----------------|
| SITE PLAN REVISIONS   SITE PLANS                              |                 |
| PREVIOUSLY PROPOSED SITE PLAN                                 | FIGUREA         |
| UPDATED PROPOSED SITE PLAN                                    | FIGURE B        |
| UPDATED SITE PLAN PARCEL B                                    | FIGUREC         |
| PARCEL A   REVISIONS                                          |                 |
| PREVIOUS PROPOSAL AT BENT STREET CORNER                       | FIGURED         |
| UPDATED PROPOSAL AT BENT STREET CORNER