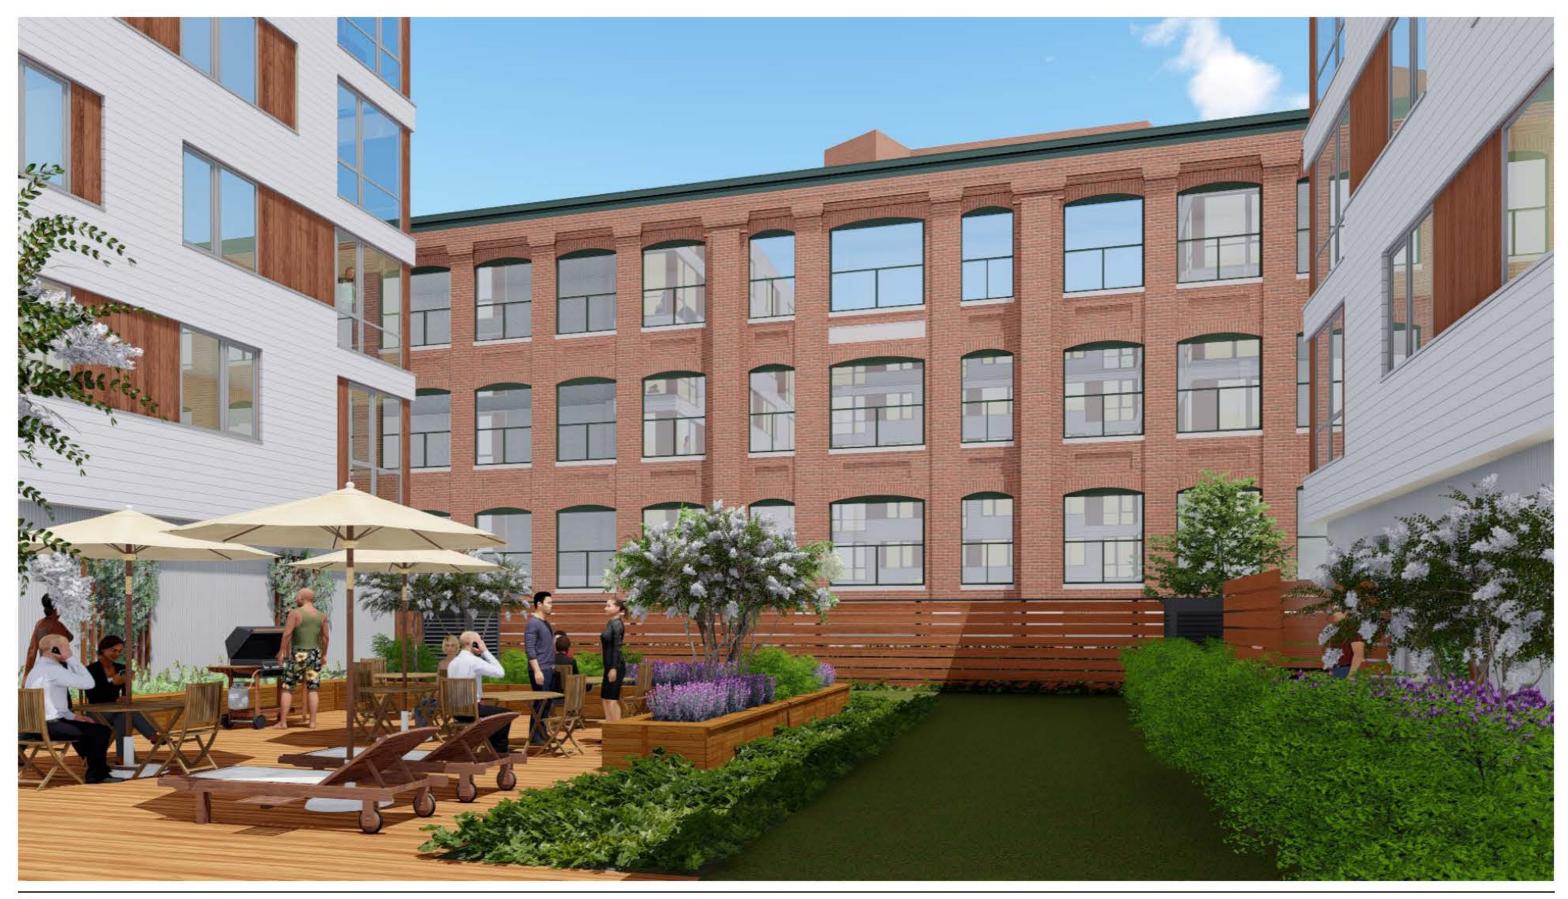

#### COURTYARD | VIEW LOOKING EAST TOWARD THE EXISTING 161 FIRST STREET BUILDING

ALEXANDRIA. DIMELLA SHAFFER

**50 ROGERS STREET |** PLANNING BOARD SPECIAL PERMIT #243 | 42

#### COURTYARD | VIEW LOOKING EAST TOWARD THE EXISTING 161 FIRST STREET BUILDING