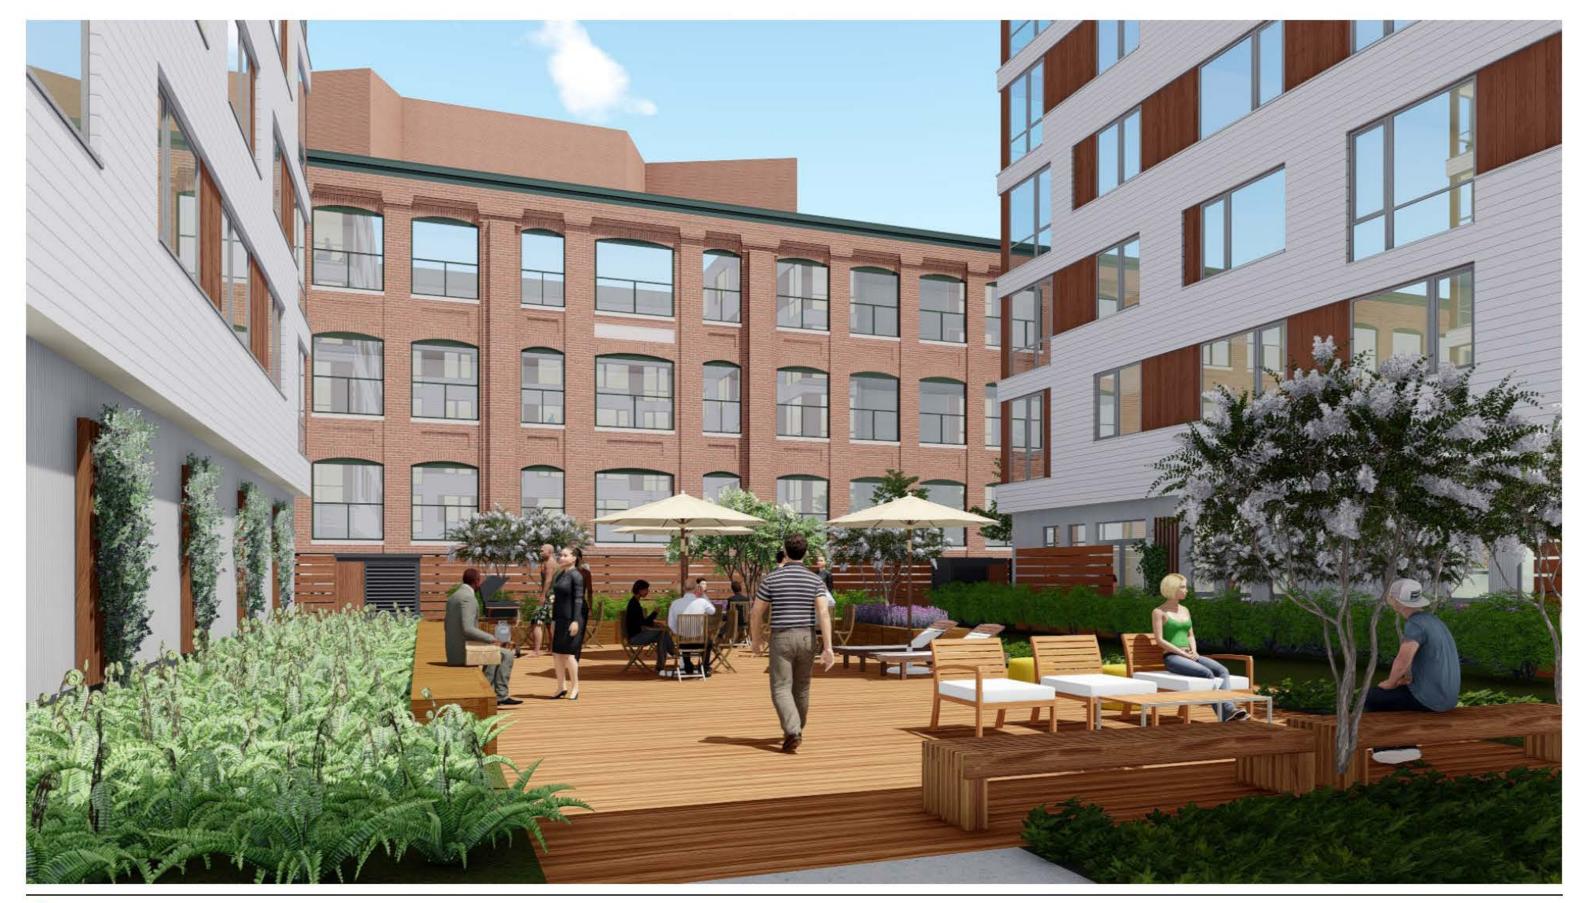

#### COURTYARD | VIEW LOOKING EAST TOWARD THE EXISTING 161 FIRST STREET BUILDING

ALEXANDRIA. DIMELLA SHAFFER

**50 ROGERS STREET |** PLANNING BOARD SPECIAL PERMIT #243 | 42

#### COURTYARD | VIEW LOOKING EAST TOWARD THE EXISTING 161 FIRST STREET BUILDING