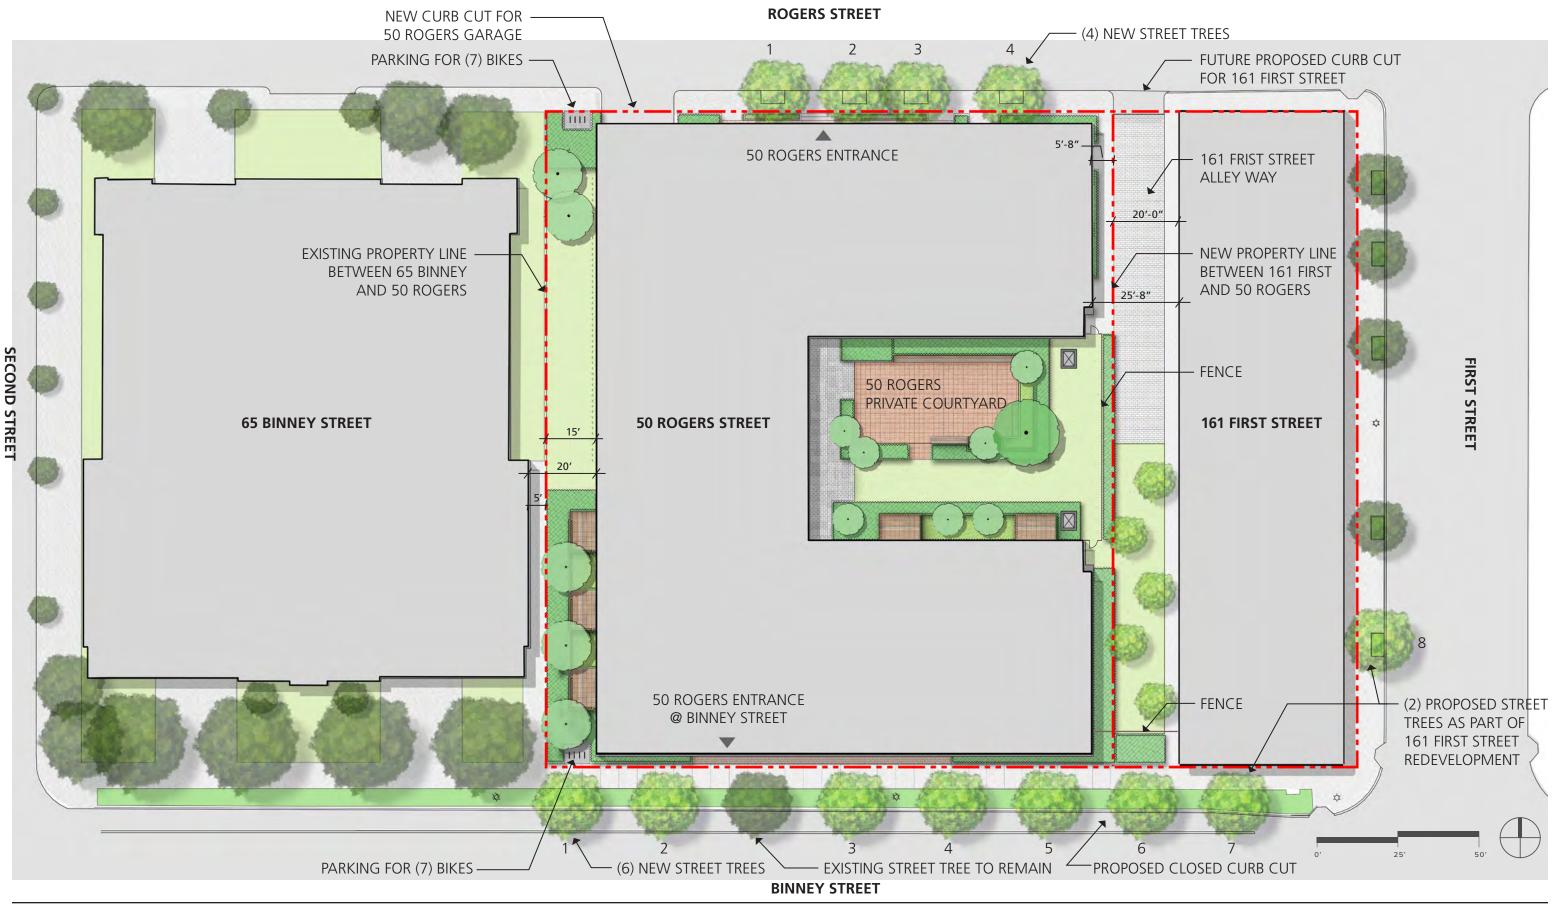

#### **STREET TREES |** SITE PLAN

🕼 A L E X A N D R I A.

DIMELLA

SHAFFER

50 ROGERS STREET | PLANNING BOARD SPECIAL PERMIT #243 | 5