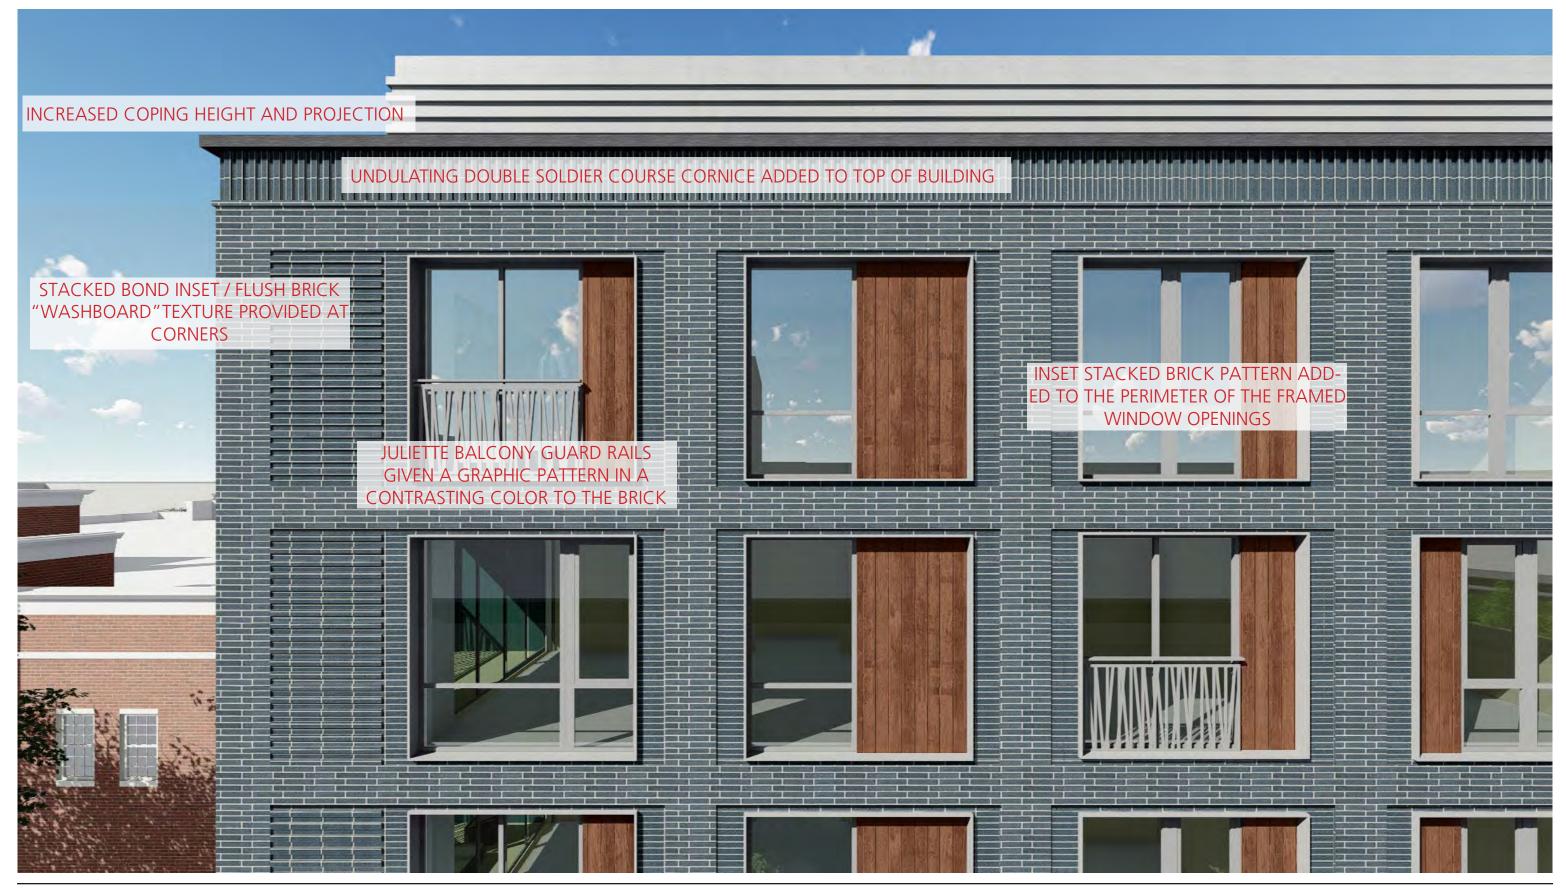

# BRICK COLOR, TEXTURE + CORNER ARTICULATION

NEW PROPOSED BRICK

PREVIOUS PROPOSED BRICK

ALEXANDRIA.

DIMELLA SHAFFER 50 ROGERS STREET | PLANNING BOARD SPECIAL PERMIT #243 | 9

ALEXANDRIA.

DIMELLA SHAFFER **50 ROGERS STREET |** PLANNING BOARD SPECIAL PERMIT #243 | 10