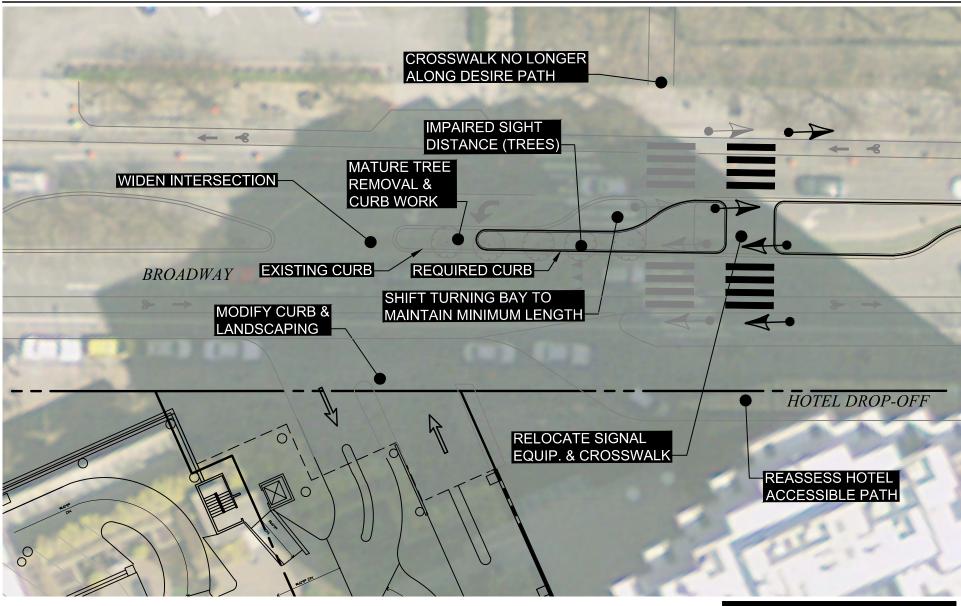

#### Vanasse Hangen Brustlin, Inc.

Truck Turning Movements

Figure 18

Figure 19

January 2015

East Garage Egress Left-Turn Modification Challenges Ames Street Residences Cambridge, MA

2014 Build Condition Traffic Volumes Pioneer Way Closed to Exiting Vehicles AM Peak Hour (8:15 - 9:15 AM) Ames Street Residences Kendall Square, Cambridge MA Figure 20