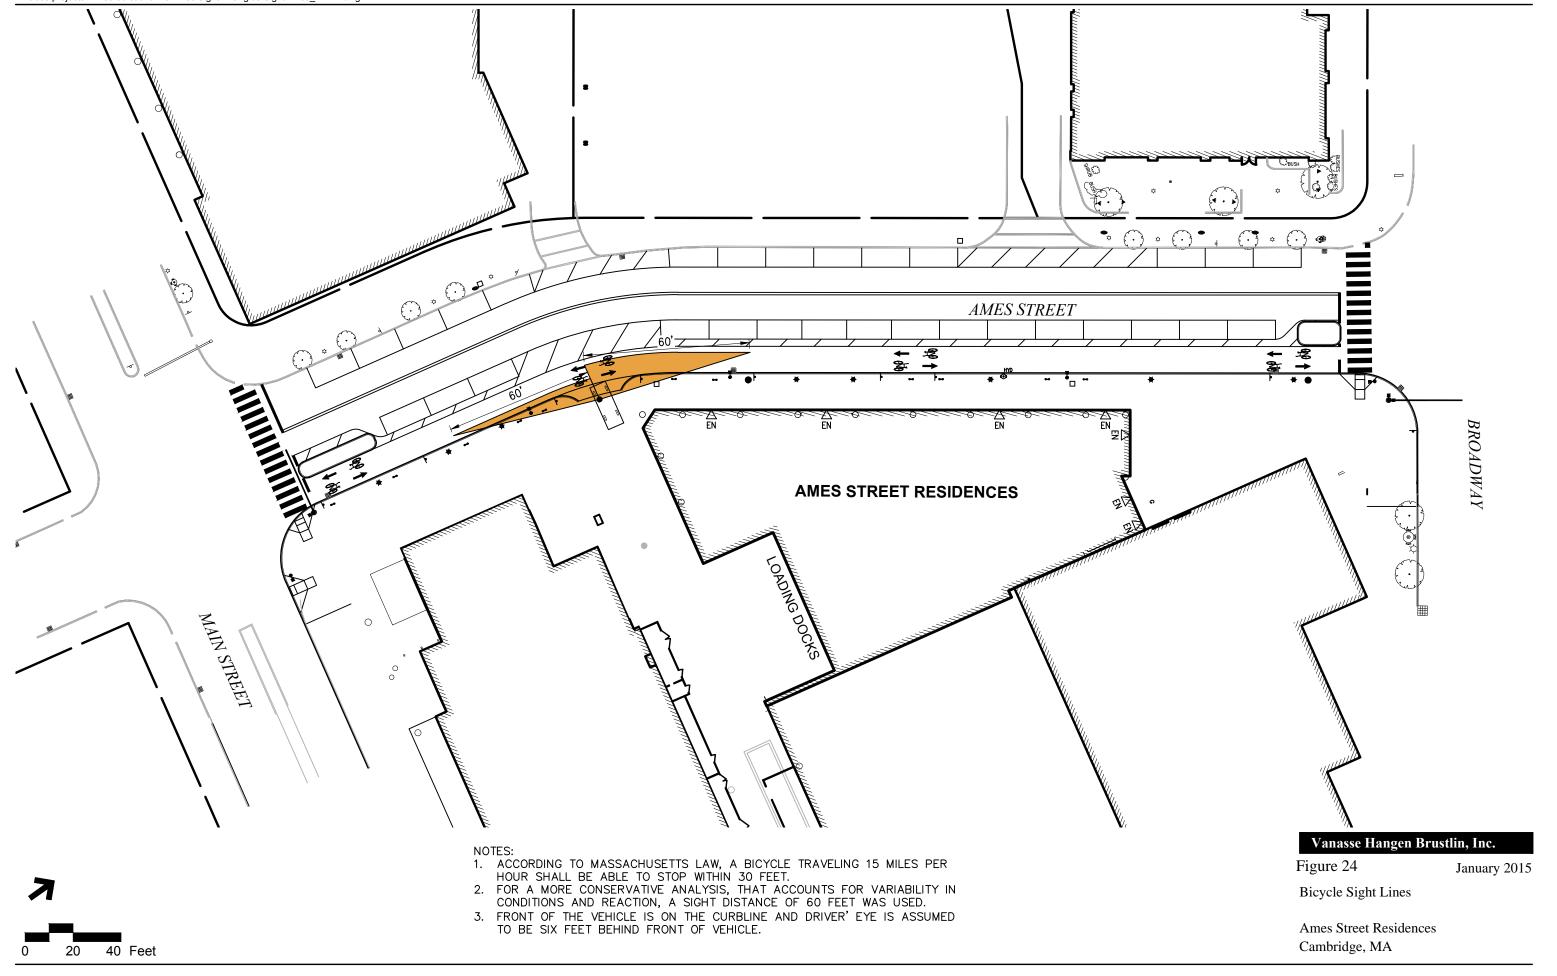

ehicular Parking Access/Egress

Figure 17



**LOADING BAY 1** 



**LOADING BAY 4** 

\*Updated to show current Landscape design & truckturning updats.

Source: FXFOWLE / VHB

#### Vanasse Hangen Brustlin, Inc.

Truck Turning Movements

Figure 18





Figure 19

January 2015

East Garage Egress Left-Turn Modification Challenges Ames Street Residences Cambridge, MA





2014 Build Condition Traffic Volumes Pioneer Way Closed to Exiting Vehicles AM Peak Hour (8:15 - 9:15 AM) Ames Street Residences Kendall Square, Cambridge MA Figure 20





Project Generated Trips
Traffic Volumes
Pioneer Way Closed to Exiting Vehicles
AM Peak Hour (8:15 - 9:15 AM)
Ames Street Residences
Kendall Square, Cambridge MA





## Vanasse Hangen Brustlin, Inc.

# Figure 23

Vehicular Sightline at Pioneer Way Exit









Figure 26 – Cadys Alley, Washington DC



Figure 27 – Cadys Alley, Washington DC



Figure 28 – Covent Garden, London UK



Figure 29 – Covent Garden, London UK





Figure 30 – Downtown Crossing, Boston MA



Figure 31 – East 4th Street, Cleveland OH



Figure 32 – East 4th Street, Cleveland OH



Figure 33 – Pearl Alley, Columbus OH





Figure 34 – Winter Street, Boston MA



Figure 36 – Winthrop Steet, Cambridge MA



Figure 35 – Winthrop Steet, Cambridge MA



Figure 37 – Winthrop Steet, Cambridge MA