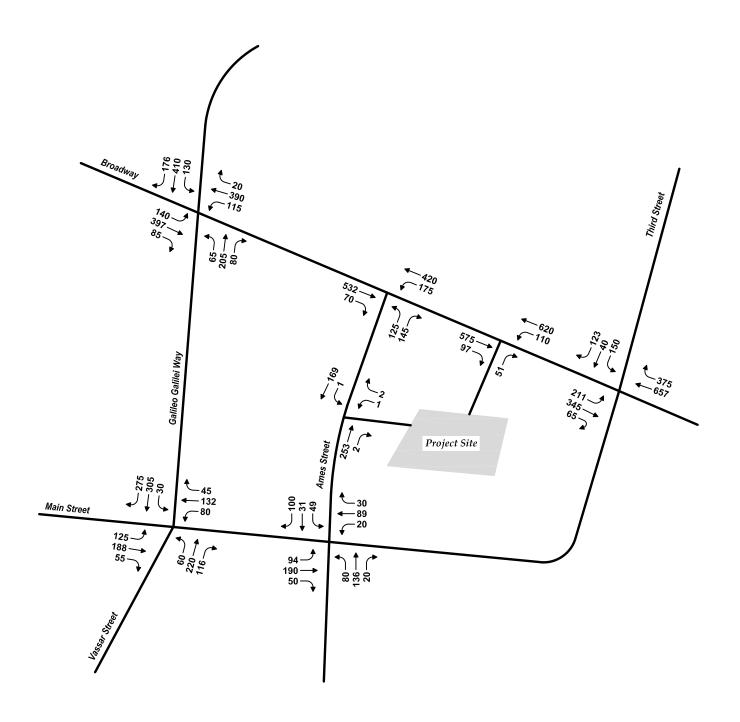

#### Vanasse Hangen Brustlin, Inc.

Truck Turning Movements

Figure 18

Figure 19

January 2015

East Garage Egress Left-Turn Modification Challenges Ames Street Residences Cambridge, MA

2014 Build Condition Traffic Volumes Pioneer Way Closed to Exiting Vehicles AM Peak Hour (8:15 - 9:15 AM) Ames Street Residences Kendall Square, Cambridge MA Figure 20

Project Generated Trips
Traffic Volumes
Pioneer Way Closed to Exiting Vehicles
AM Peak Hour (8:15 - 9:15 AM)
Ames Street Residences
Kendall Square, Cambridge MA