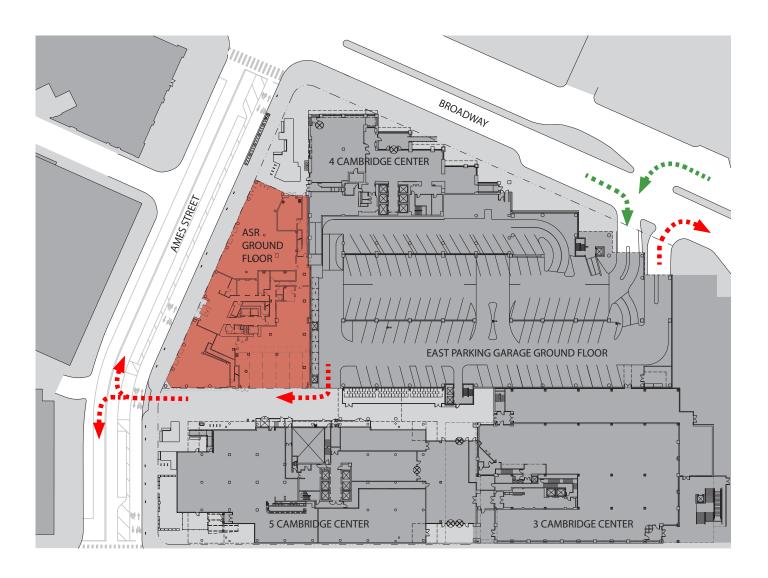

### Vanasse Hangen Brustlin, Inc.

Proposed Vehicular Parking Access/Egress

Figure 17

**LOADING BAY 1** 

**LOADING BAY 4** 

\*Updated to show current Landscape design & truckturning updats.

Source: FXFOWLE / VHB