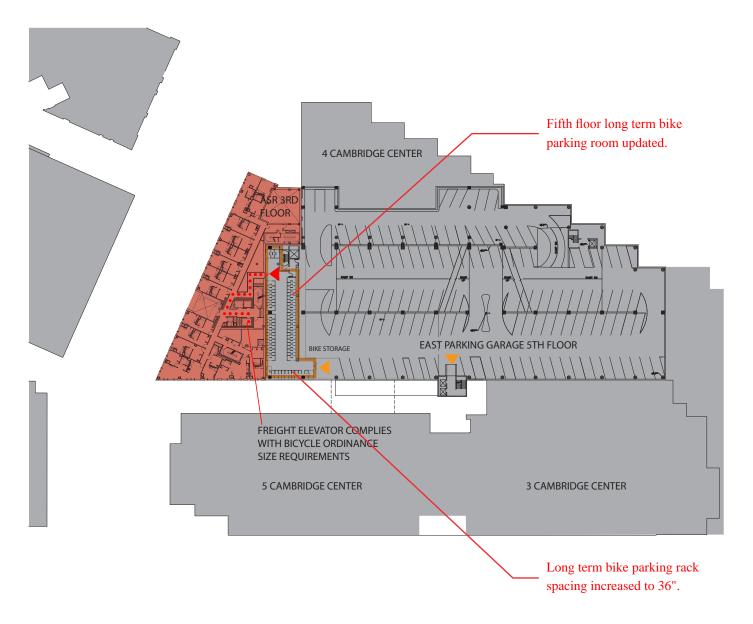

#### Vanasse Hangen Brustlin, Inc.

Proposed Bicycle Parking Layout (Garage 5th Floor)

Figure 15d