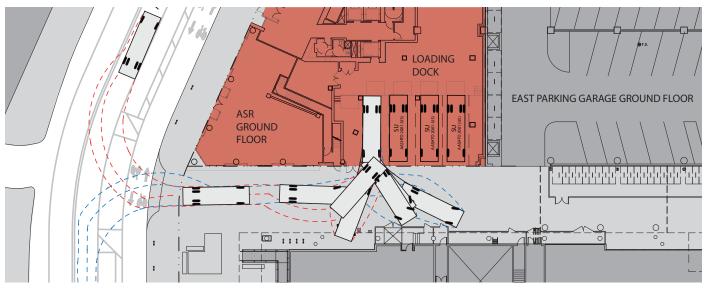

### Vanasse Hangen Brustlin, Inc.

Proposed Vehicular Parking Access/Egress

Figure 17

**LOADING BAY 1** 

**LOADING BAY 4** 

\*Updated to show current Landscape design & truckturning updats.

Source: FXFOWLE / VHB

#### Vanasse Hangen Brustlin, Inc.

Truck Turning Movements

Figure 18

Figure 19

January 2015

East Garage Egress Left-Turn Modification Challenges Ames Street Residences Cambridge, MA

2014 Build Condition Traffic Volumes Pioneer Way Closed to Exiting Vehicles AM Peak Hour (8:15 - 9:15 AM) Ames Street Residences Kendall Square, Cambridge MA Figure 20