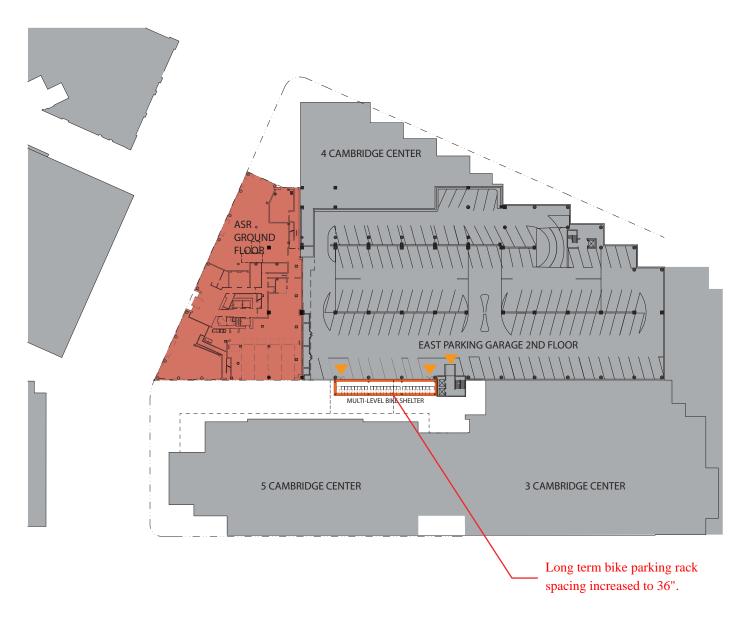

#### Vanasse Hangen Brustlin, Inc.

Garage Bicycle Parking Structure (2nd & 3rd Floor)

Figure 16d

Garage Bicycle Parking Structure (5th Floor)

Figure 16e