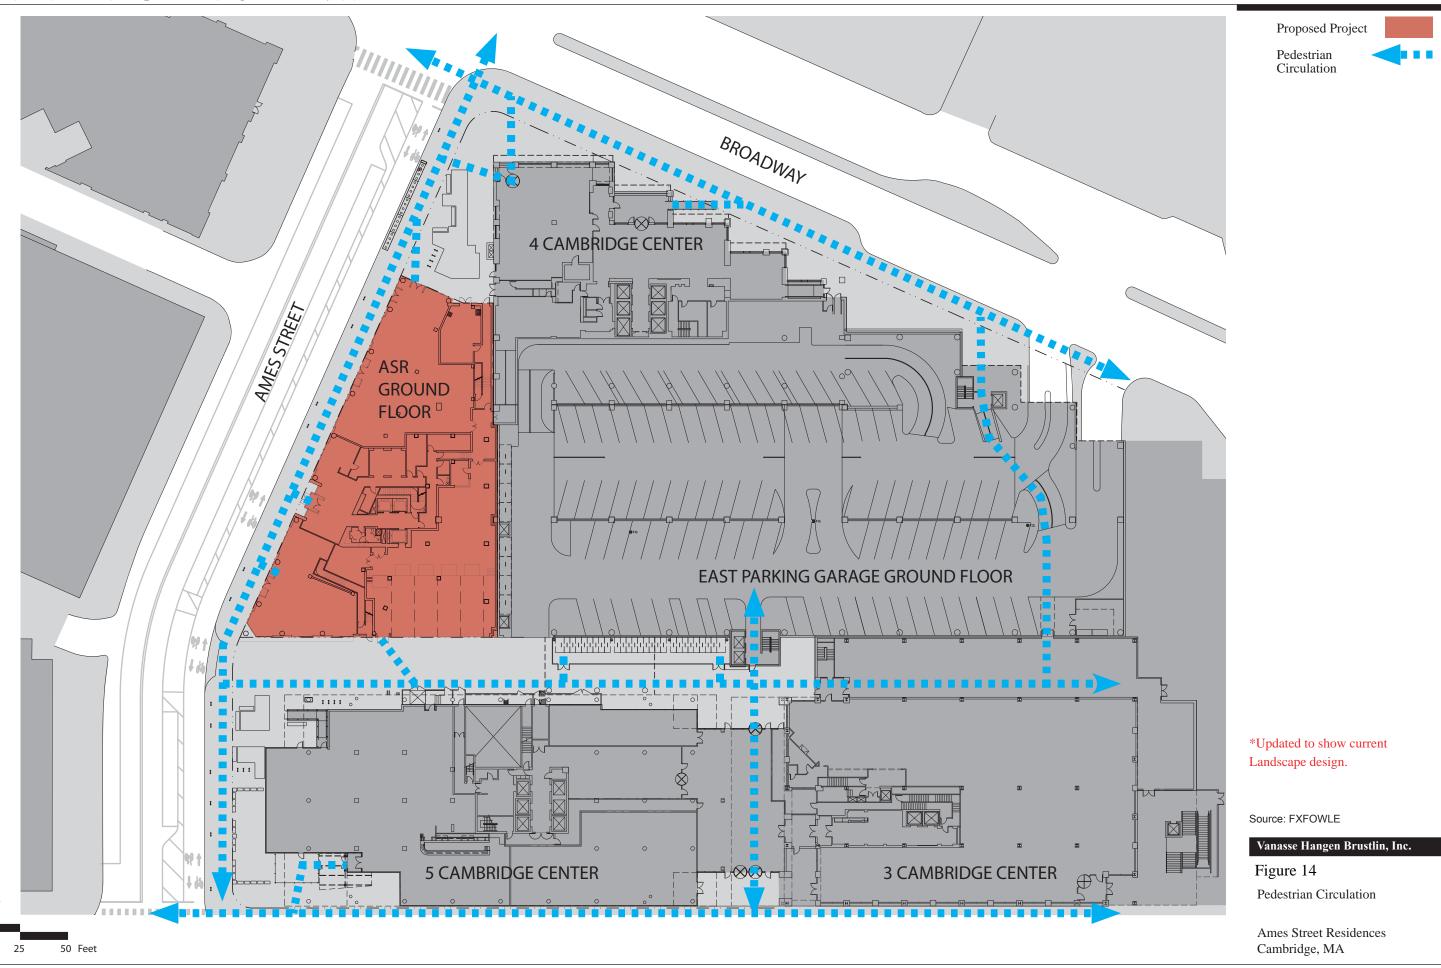

#### Vanasse Hangen Brustlin, Inc.

Garage Bicycle Parking Structure - Section

Figure 16f

\*Updated to show current Landscape design.

Source: FXFOWLE