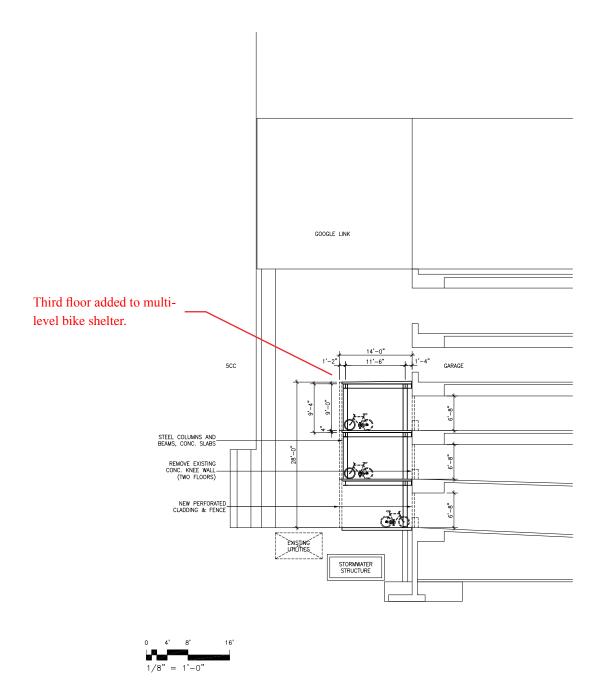

#### Vanasse Hangen Brustlin, Inc.

Garage Bicycle Parking Structure (2nd & 3rd Floor)

Figure 16d

Garage Bicycle Parking Structure (5th Floor)

Figure 16e

#### Vanasse Hangen Brustlin, Inc.

Garage Bicycle Parking Structure - Section

Figure 16f

\*Updated to show current Landscape design.

Source: FXFOWLE