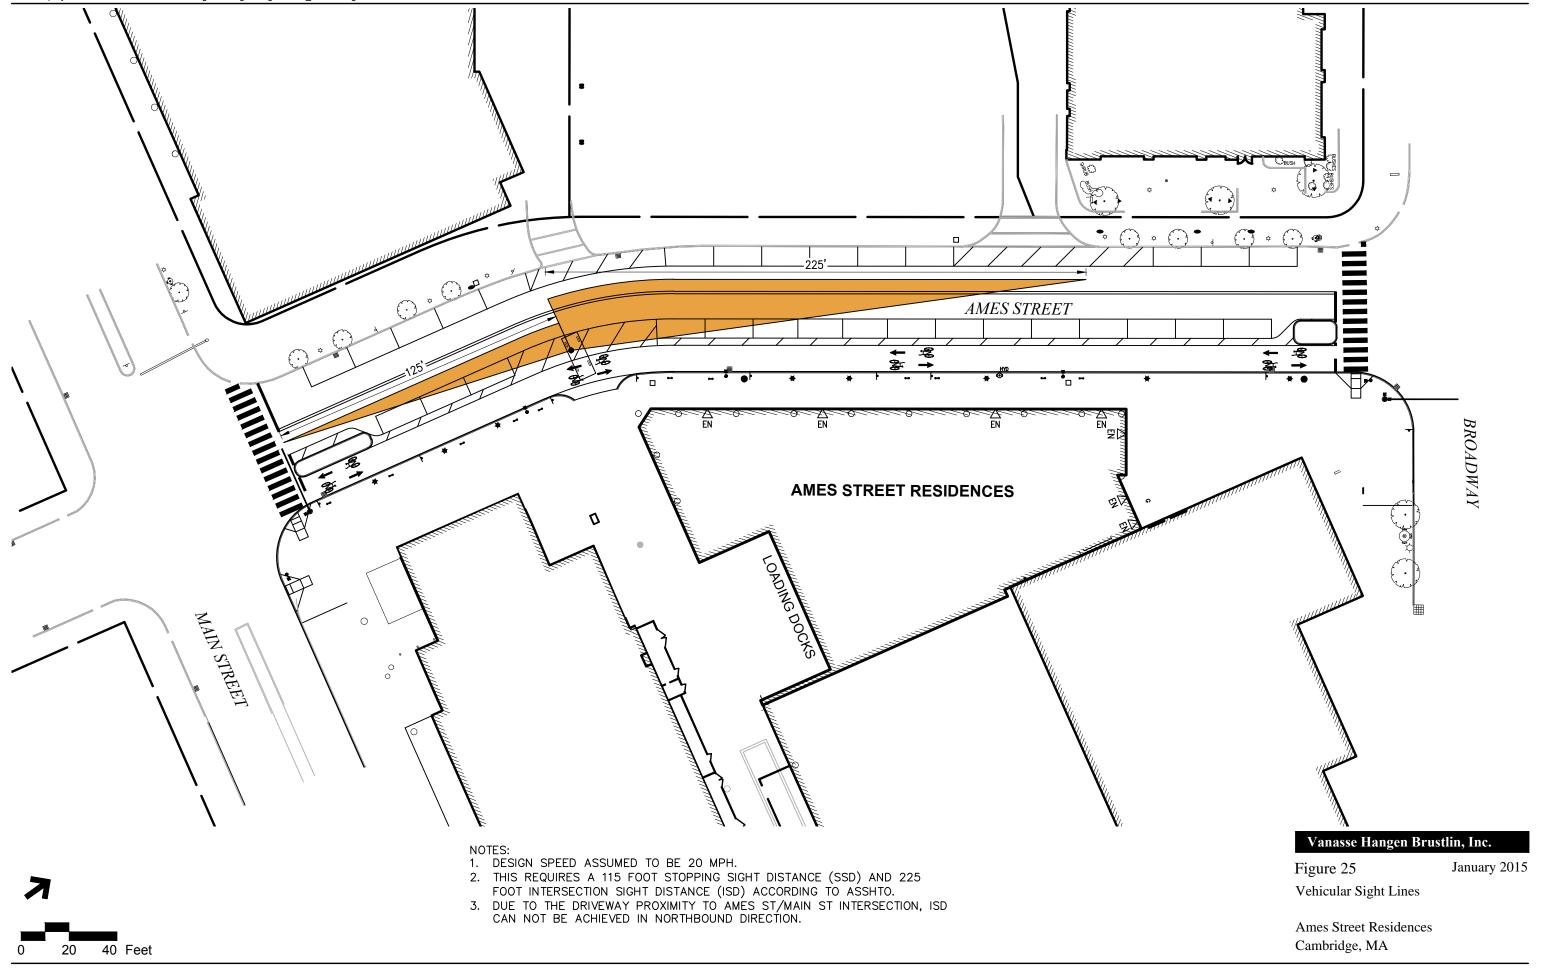

# Figure 23

Vehicular Sightline at Pioneer Way Exit

Figure 26 – Cadys Alley, Washington DC

Figure 27 – Cadys Alley, Washington DC

Figure 28 – Covent Garden, London UK

Figure 29 – Covent Garden, London UK

Figure 30 – Downtown Crossing, Boston MA