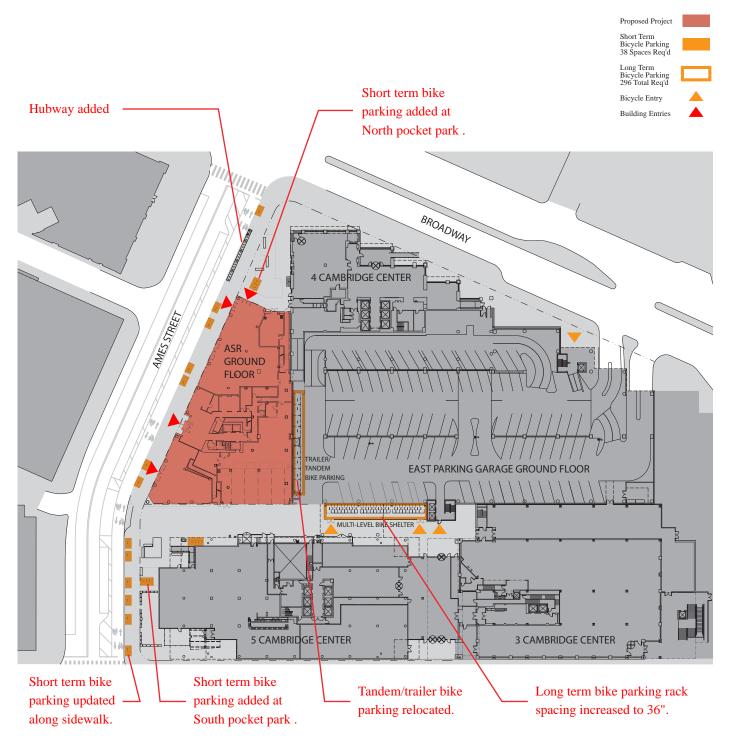

#### Vanasse Hangen Brustlin, Inc.

Garage Bicycle Parking Structure (Ground Floor)

Figure 16a

### Vanasse Hangen Brustlin, Inc.

Garage Bicycle Parking Structure (Ground Floor) Repair Area

Figure 16b

#### Vanasse Hangen Brustlin, Inc.

Garage Bicycle Parking Structure (Ground Floor) Tandem and Trailer Area

Ames Street Residences Cambridge, MA Figure 16c