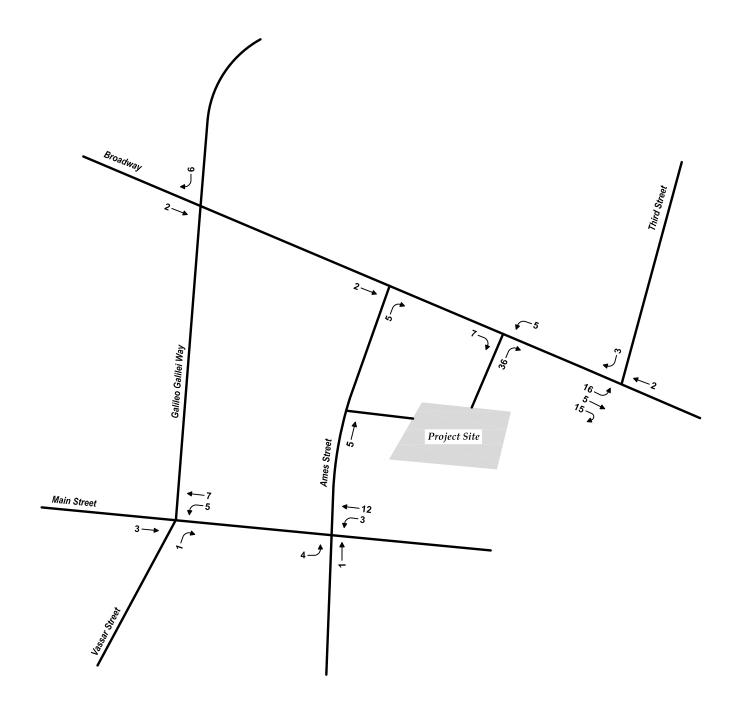

Project Generated Trips
Traffic Volumes
Pioneer Way Closed to Exiting Vehicles
AM Peak Hour (8:15 - 9:15 AM)
Ames Street Residences
Kendall Square, Cambridge MA