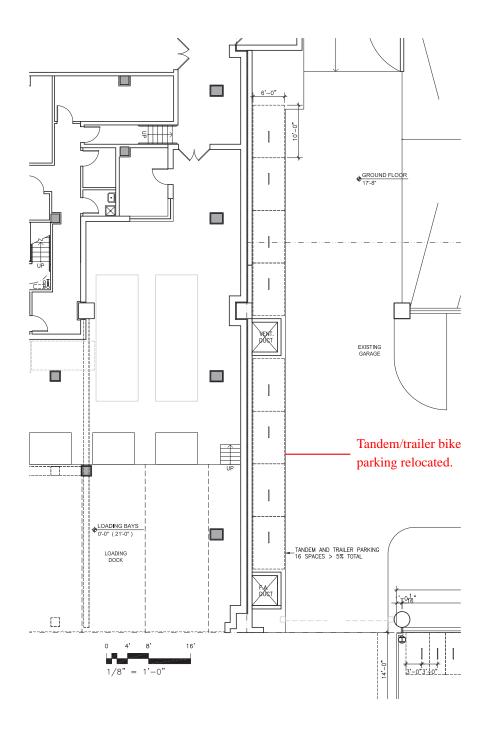

#### Vanasse Hangen Brustlin, Inc.

Garage Bicycle Parking Structure (Ground Floor) Tandem and Trailer Area

Ames Street Residences Cambridge, MA Figure 16c