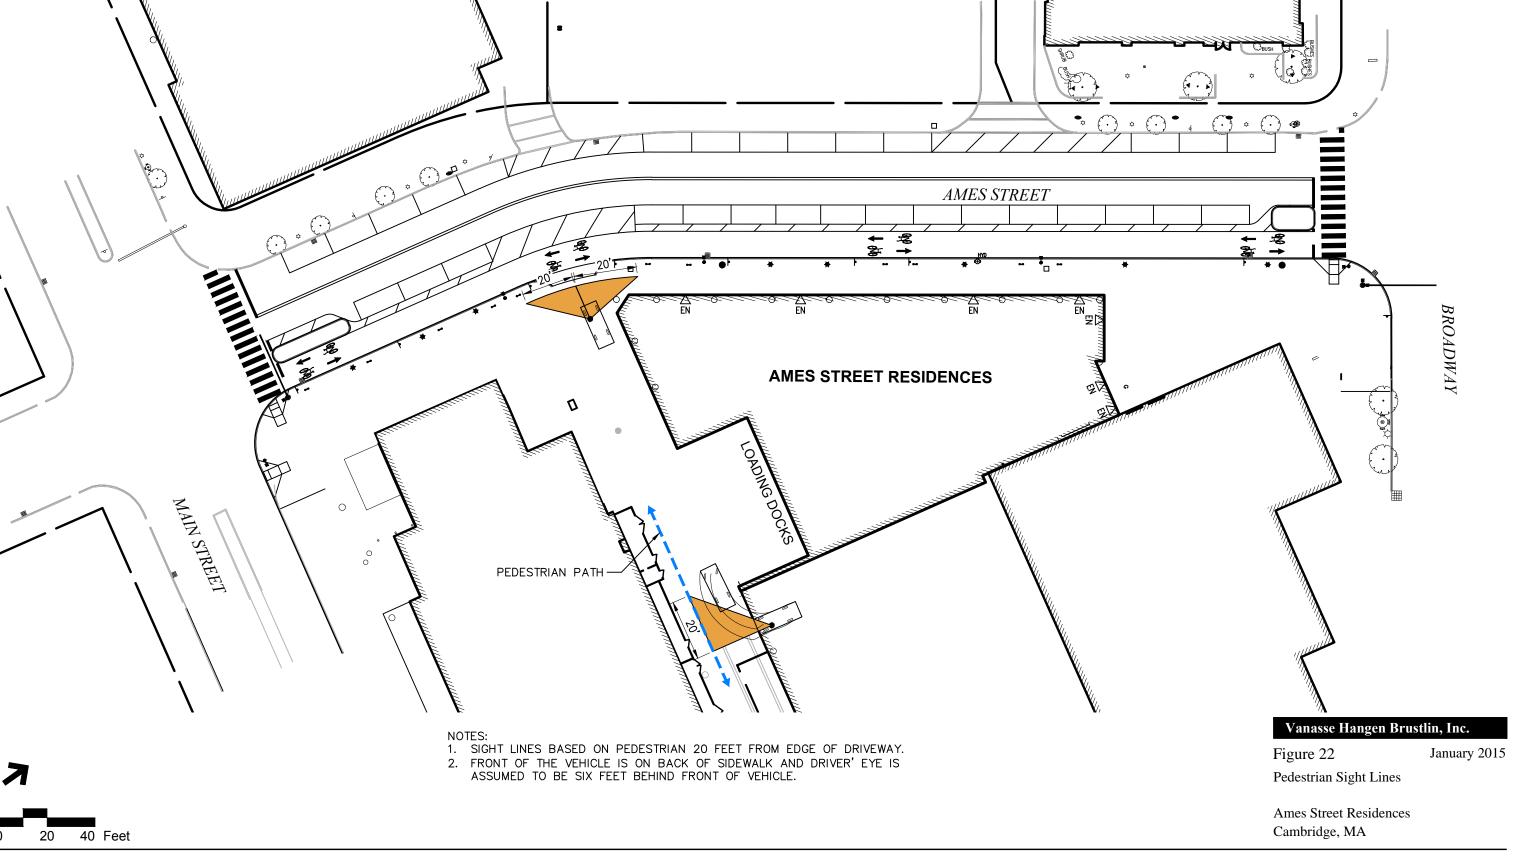

# Figure 23

Vehicular Sightline at Pioneer Way Exit

Figure 26 – Cadys Alley, Washington DC

Figure 27 – Cadys Alley, Washington DC

Figure 28 – Covent Garden, London UK

Figure 29 – Covent Garden, London UK

Figure 30 – Downtown Crossing, Boston MA