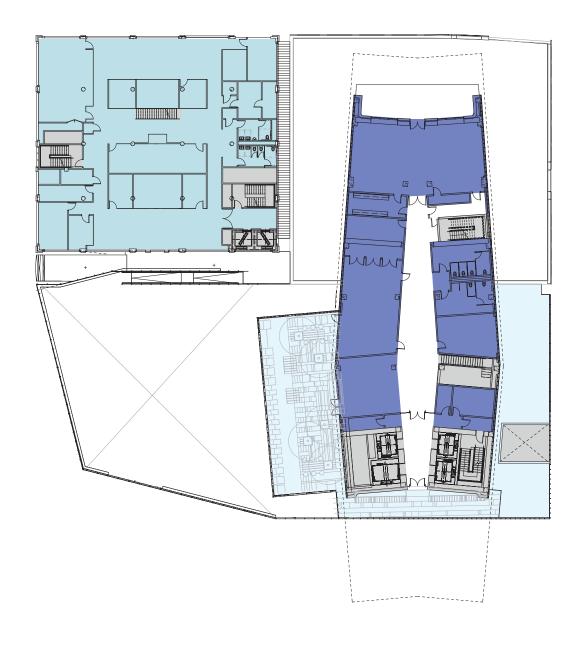

PARKING

November 3, 2015 FIGURE E40

BUILDING 4 - FLOOR 03

ACADEMIC CHILDCARE

ACADEMIC OFFICE

ACADEMIC OUTDOOR SPACE

RETAIL/ ACTIVE USE

LAB/OFFICE COMMON SPACE