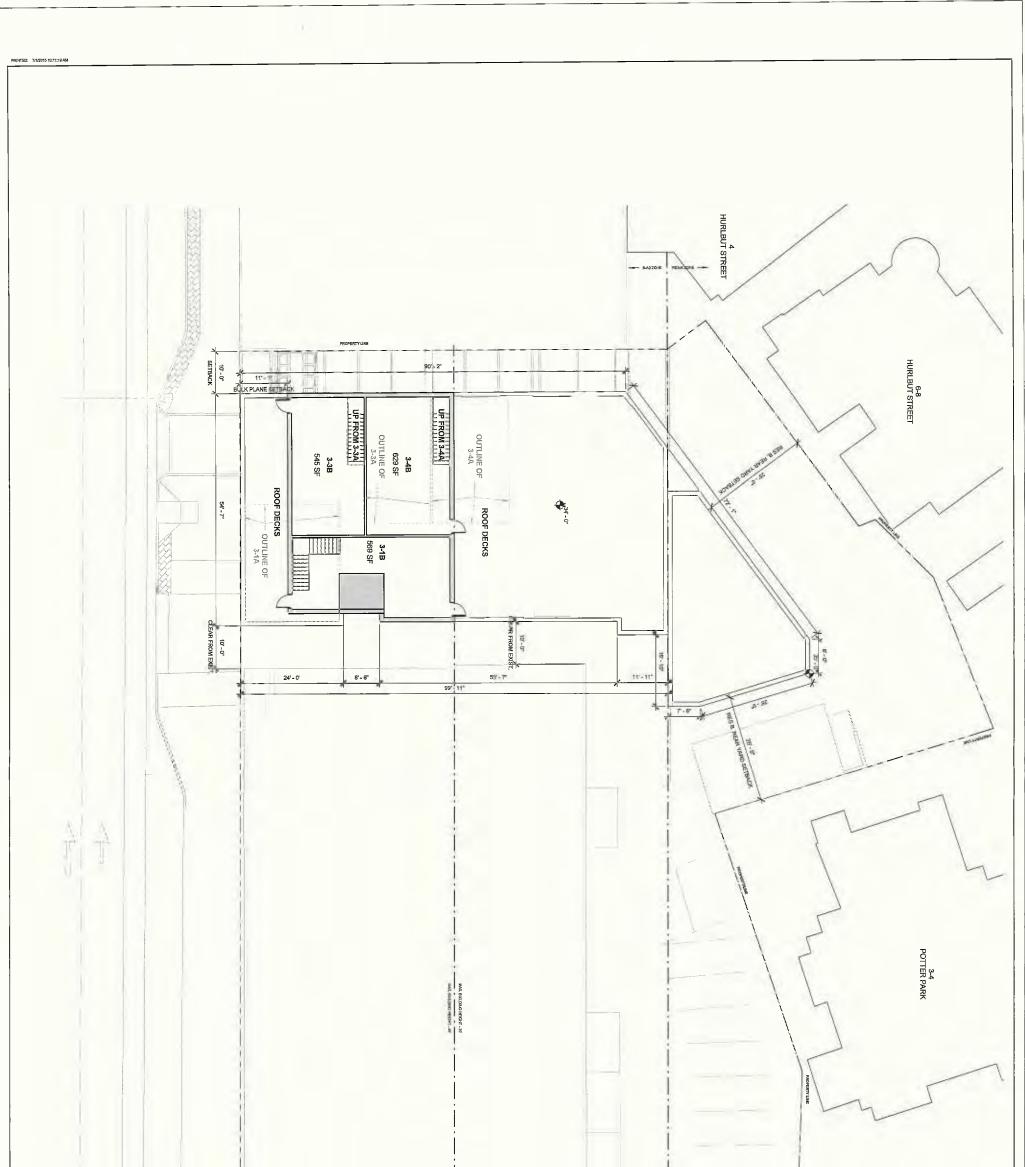

# 1718 MASSACHUSETTS AVENUE ROOF PLAN

PCA

ARCHITECTURE: PLANNING I INTERIORS

08/05/15 | Scale: 1/16" = 1'-0" | PLAN-5

FIBER CEMENT CLAPBOARD

MAX RES-B HEIGHT 35' - 0"

METAL ROOF EDGE

METAL ROOF EDGE