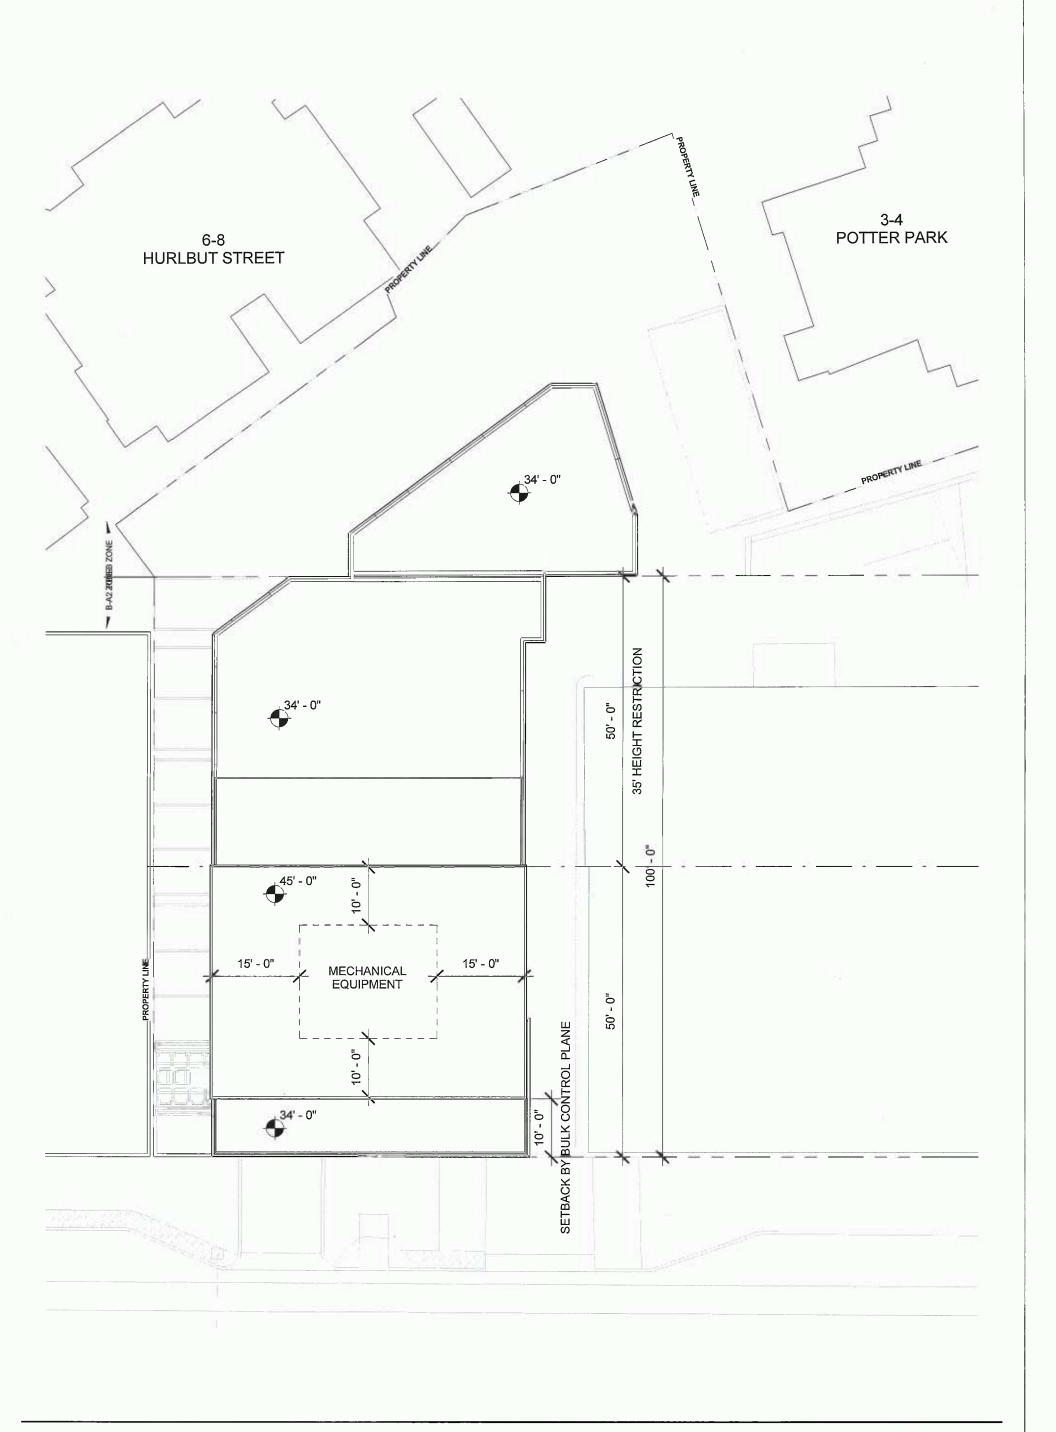

# 1718 MASSACHUSETTS AVENUE ROOF PLAN

PCA

ARCHITECTURE: PLANNING I INTERIORS

08/05/15 | Scale: 1/16" = 1'-0" | PLAN-5

FIBER CEMENT CLAPBOARD

MAX RES-B HEIGHT 35' - 0"

METAL ROOF EDGE

METAL ROOF EDGE