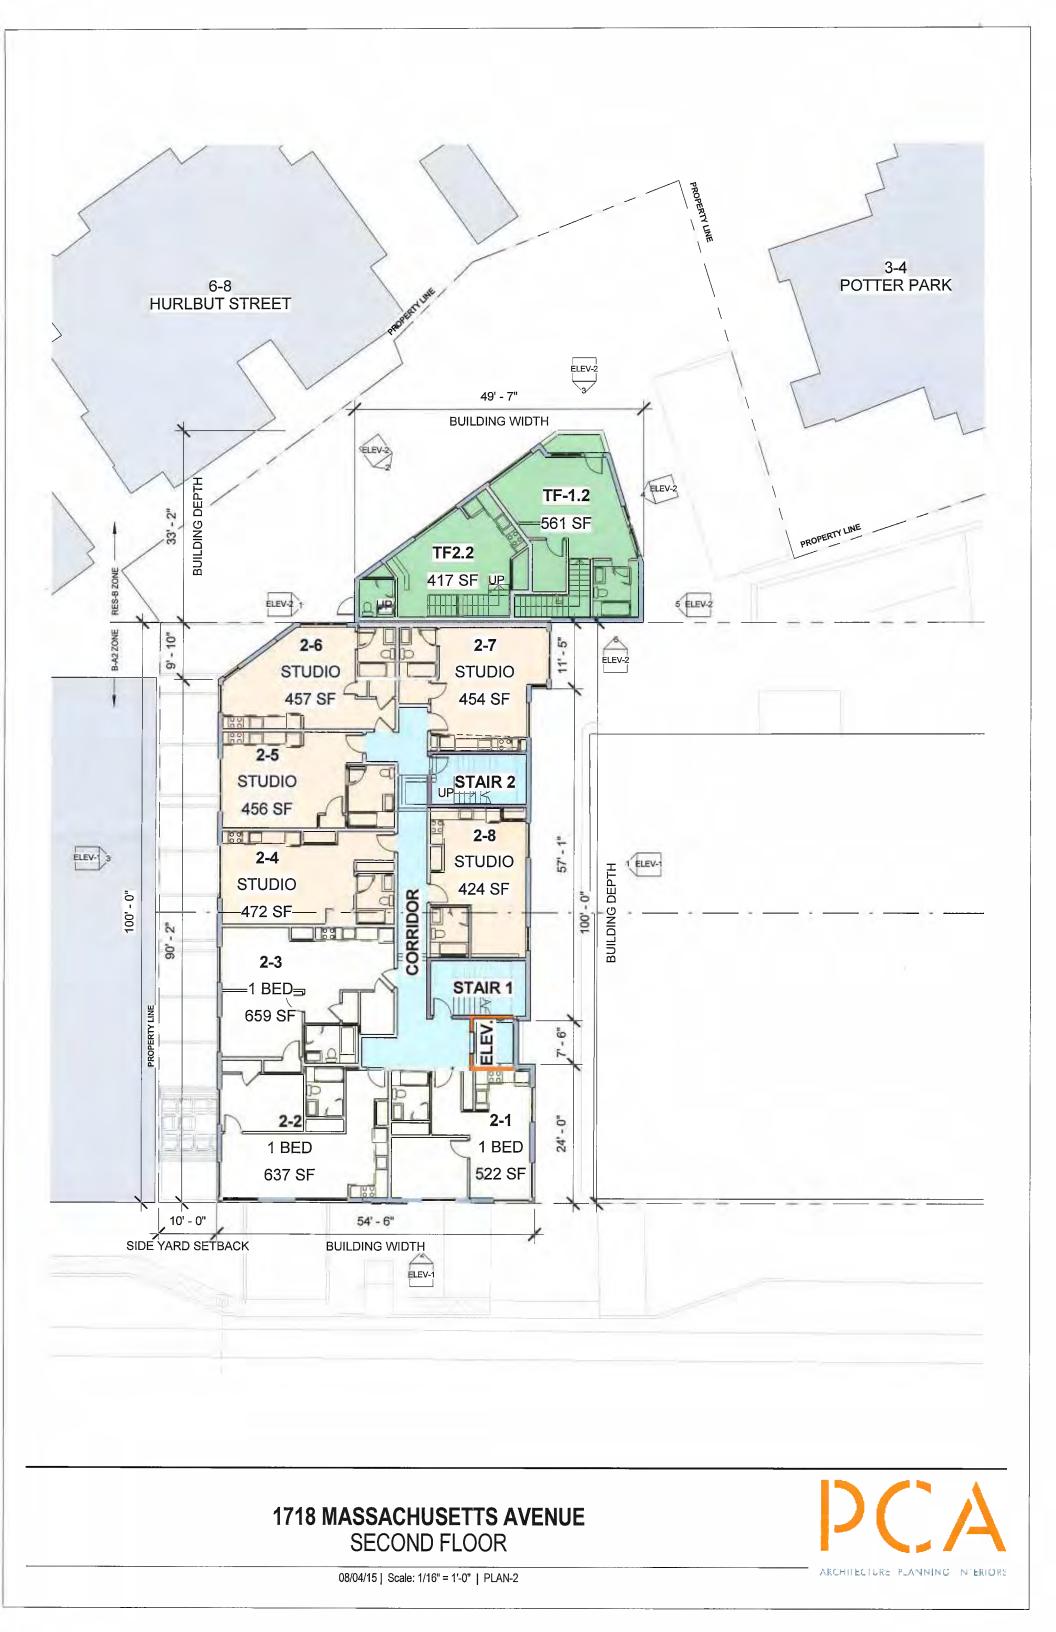

### Proposed Uses:

- # of Dwelling Units: 18
- Other Uses\_commercial
- · Open Space (% of the site and SF) 15%

# Project Address: 1718-1720 Massachusetts Ave

Application Date:

|                                | Existing | Allowed or<br>Required (max/min) | Proposed | Permitted          |
|--------------------------------|----------|----------------------------------|----------|--------------------|
| Lot Area (sq ft)               | 29,146   | 5,000                            | 29,146   | Bar Share          |
| Lot Width (ft)                 | 212.77   | none                             | 212.77   | 國行政之               |
| Total Gross Floor Area (sq ft) | 12,184   | 39,206                           | 29,959   |                    |
| Residential Base               | 0        | 21,663                           | 18,915   | 福中市法国              |
| Non-Residential Base           | 12,184   | 21,456                           | 11,044   | State of the state |
| Inclusionary Housing Bonus     | 0        | 6498                             | 0        |                    |
| Total Floor Area Ratio         | .42      | 1.34                             | 1.03     | Anna Maria         |
| Residential Base               | 0        | .74                              | .65      |                    |
| Non-Residential Base           | .418     | .73                              | .378     | The second         |
| Inclusionary Housing Bonus     | 0        | .22                              | 0        |                    |
| Total Dwelling Units           | 0        | 38                               | 18       | 2                  |
| Base Units                     | 0        | 38                               | 14       |                    |
| Inclusionary Bonus Units       | 0        | 5.4                              | 4        | A CONTRACT         |
| Base Lot Area / Unit (sq ft)   | 0        | 757/2,500                        | 2082     |                    |
| Total Lot Area / Unit (sq ft)  | 0        |                                  | 1619     |                    |
| Building Height(s) (ft)        | +/-20'   | 35'/45'                          | 45'      |                    |
| Front Yard Setback (ft)        | 0'       | 0'                               | 0'       |                    |
| Side Yard Setback (ft)         | 0'       | 10'                              | 10'      |                    |
| Side Yard Setback (ft)         | +/-30'   | 10'                              | 10'      | and the second     |
| Rear Yard Setback (ft)         |          | 35'*                             |          |                    |
| Open Space (% of Lot Area)     | 11%      | 10%                              | 15%      |                    |
| Private Open Space             | 6.5%     | 5%                               | 7.5%     | 13                 |
| Permeable Open Space           | 6.5%     | 5%                               | 7.5%     |                    |
| Other Open Space (Specify)     |          |                                  |          | in and the second  |
| Off-Street Parking Spaces      | 40       | 45                               | 25       |                    |
| Long-Term Bicycle Parking      | 0        | 21                               | 22       |                    |
| Short-Term Bicycle Parking     | 0        | 8                                | 18       | State State        |
| Loading Bays                   | 0        | 0                                | 0        |                    |