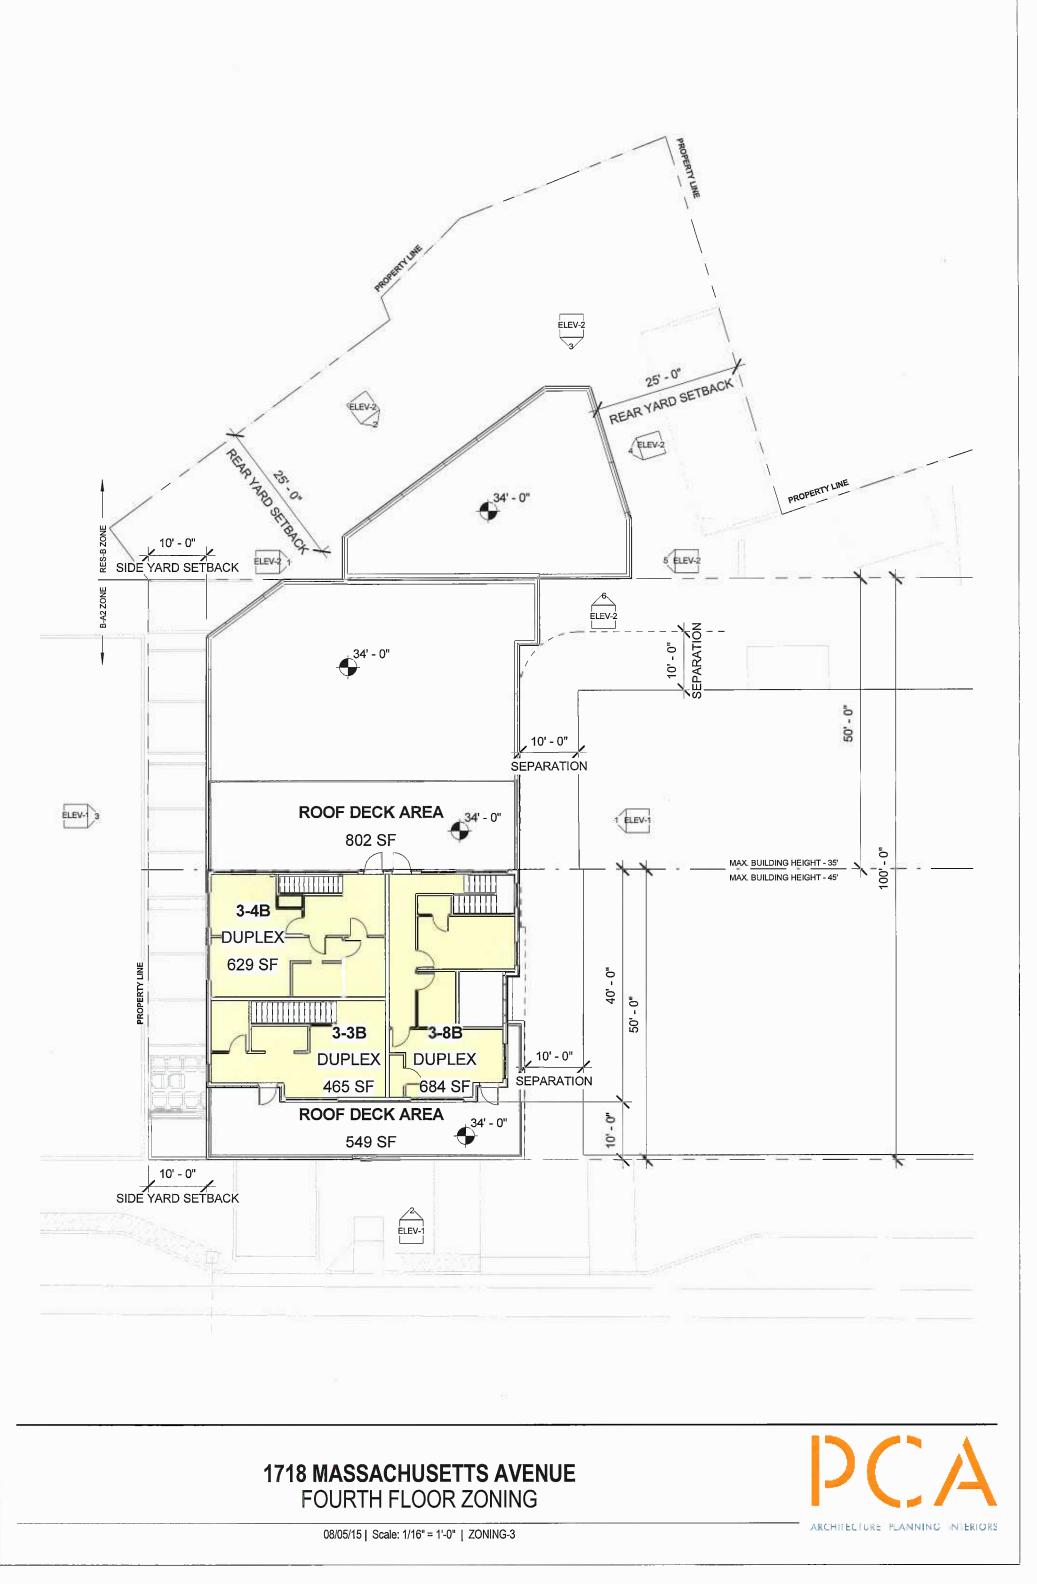

# Project Address: 1718-1720 Massachusetts Ave

Application Date:

|                                | Existing | Allowed or<br>Required (max/min) | Proposed | Permitted          |
|--------------------------------|----------|----------------------------------|----------|--------------------|
| Lot Area (sq ft)               | 29,146   | 5,000                            | 29,146   | Bar Share          |
| Lot Width (ft)                 | 212.77   | none                             | 212.77   | 國行政之               |
| Total Gross Floor Area (sq ft) | 12,184   | 39,206                           | 29,959   |                    |
| Residential Base               | 0        | 21,663                           | 18,915   | 福中市法国              |
| Non-Residential Base           | 12,184   | 21,456                           | 11,044   | State of the state |
| Inclusionary Housing Bonus     | 0        | 6498                             | 0        |                    |
| Total Floor Area Ratio         | .42      | 1.34                             | 1.03     | Anna Maria         |
| Residential Base               | 0        | .74                              | .65      |                    |
| Non-Residential Base           | .418     | .73                              | .378     | The second         |
| Inclusionary Housing Bonus     | 0        | .22                              | 0        |                    |
| Total Dwelling Units           | 0        | 38                               | 18       | 2                  |
| Base Units                     | 0        | 38                               | 14       |                    |
| Inclusionary Bonus Units       | 0        | 5.4                              | 4        | A CONTRACT         |
| Base Lot Area / Unit (sq ft)   | 0        | 757/2,500                        | 2082     |                    |
| Total Lot Area / Unit (sq ft)  | 0        |                                  | 1619     |                    |
| Building Height(s) (ft)        | +/-20'   | 35'/45'                          | 45'      |                    |
| Front Yard Setback (ft)        | 0'       | 0'                               | 0'       |                    |
| Side Yard Setback (ft)         | 0'       | 10'                              | 10'      |                    |
| Side Yard Setback (ft)         | +/-30'   | 10'                              | 10'      | and the second     |
| Rear Yard Setback (ft)         |          | 35'*                             |          |                    |
| Open Space (% of Lot Area)     | 11%      | 10%                              | 15%      |                    |
| Private Open Space             | 6.5%     | 5%                               | 7.5%     | 13                 |
| Permeable Open Space           | 6.5%     | 5%                               | 7.5%     |                    |
| Other Open Space (Specify)     |          |                                  |          | in and the second  |
| Off-Street Parking Spaces      | 40       | 45                               | 25       |                    |
| Long-Term Bicycle Parking      | 0        | 21                               | 22       |                    |
| Short-Term Bicycle Parking     | 0        | 8                                | 18       | State State        |
| Loading Bays                   | 0        | 0                                | 0        |                    |