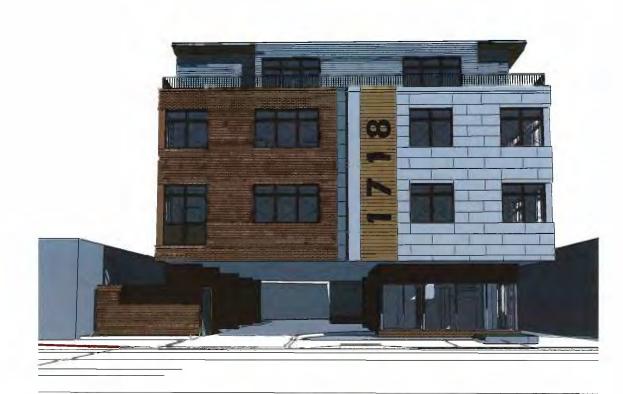

idge, MA 02730<br>Distance State<br>Cambridge, MA 02700<br>Distance State<br>Cambridge, MA 0 |



# 1718 MASSACHUSETTS AVENUE EXISTING SURVEY



ARCHITECTURE PLANNING INDERFORS

08/05/15 | Scale: 1" = 20'-0" | EXIST-1





ARCHITECTURE PLANNING INCERIORS

# 1718 MASSACHUSETTS AVENUE SITE PLAN

08/05/15 | Scale: 1" = 20'-0" | SITE-1





ARCHITECTURE PLANNING INCERIORS

# 1718 MASSACHUSETTS AVENUE GROUND FLOOR ZONING

08/05/15 | Scale: 1" = 20'-0" | ZONING-1















# 1718 MASSACHUSETTS AVENUE ROOF PLAN

PCA

ARCHITECTURE: PLANNING I INTERIORS

08/05/15 | Scale: 1/16" = 1'-0" | PLAN-5





FIBER CEMENT CLAPBOARD

MAX RES-B HEIGHT 35' - 0"

METAL ROOF EDGE



METAL ROOF EDGE

METAL ROOF EDGE



08/04/15 | Scale: 1/16" = 1'-0" | ELEV-2

# 1718 MASSACHUSETTS AVENUE BUILDING ELEVATIONS