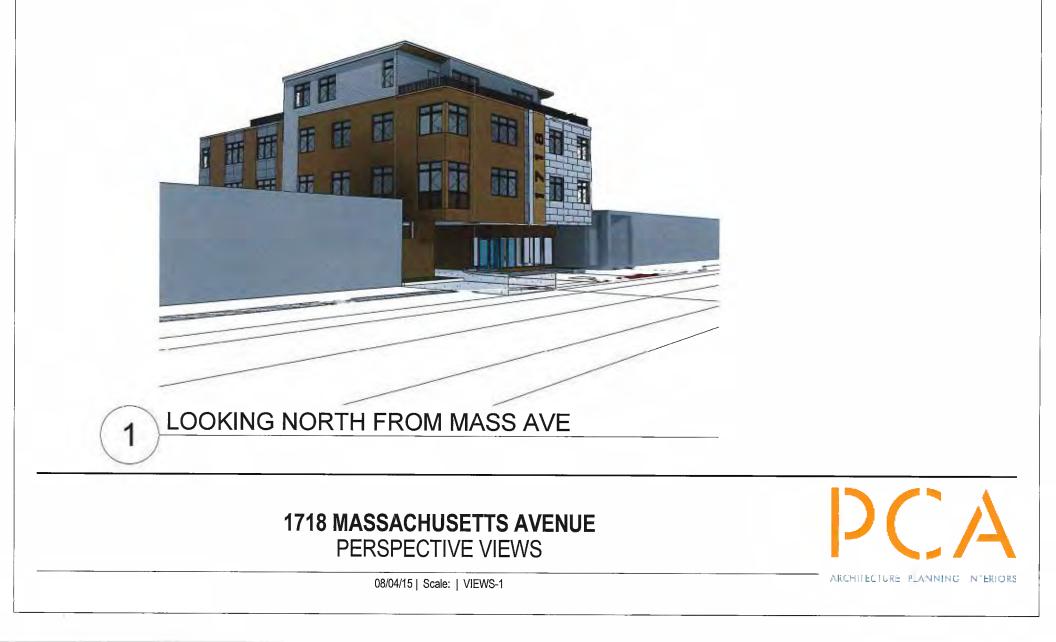

### **Project Description**

Brief Narrative: Petitioner seeks to construct a multi-family building containing 16 units and an attached two family dwelling

on a lot containing an existing single story retail building.