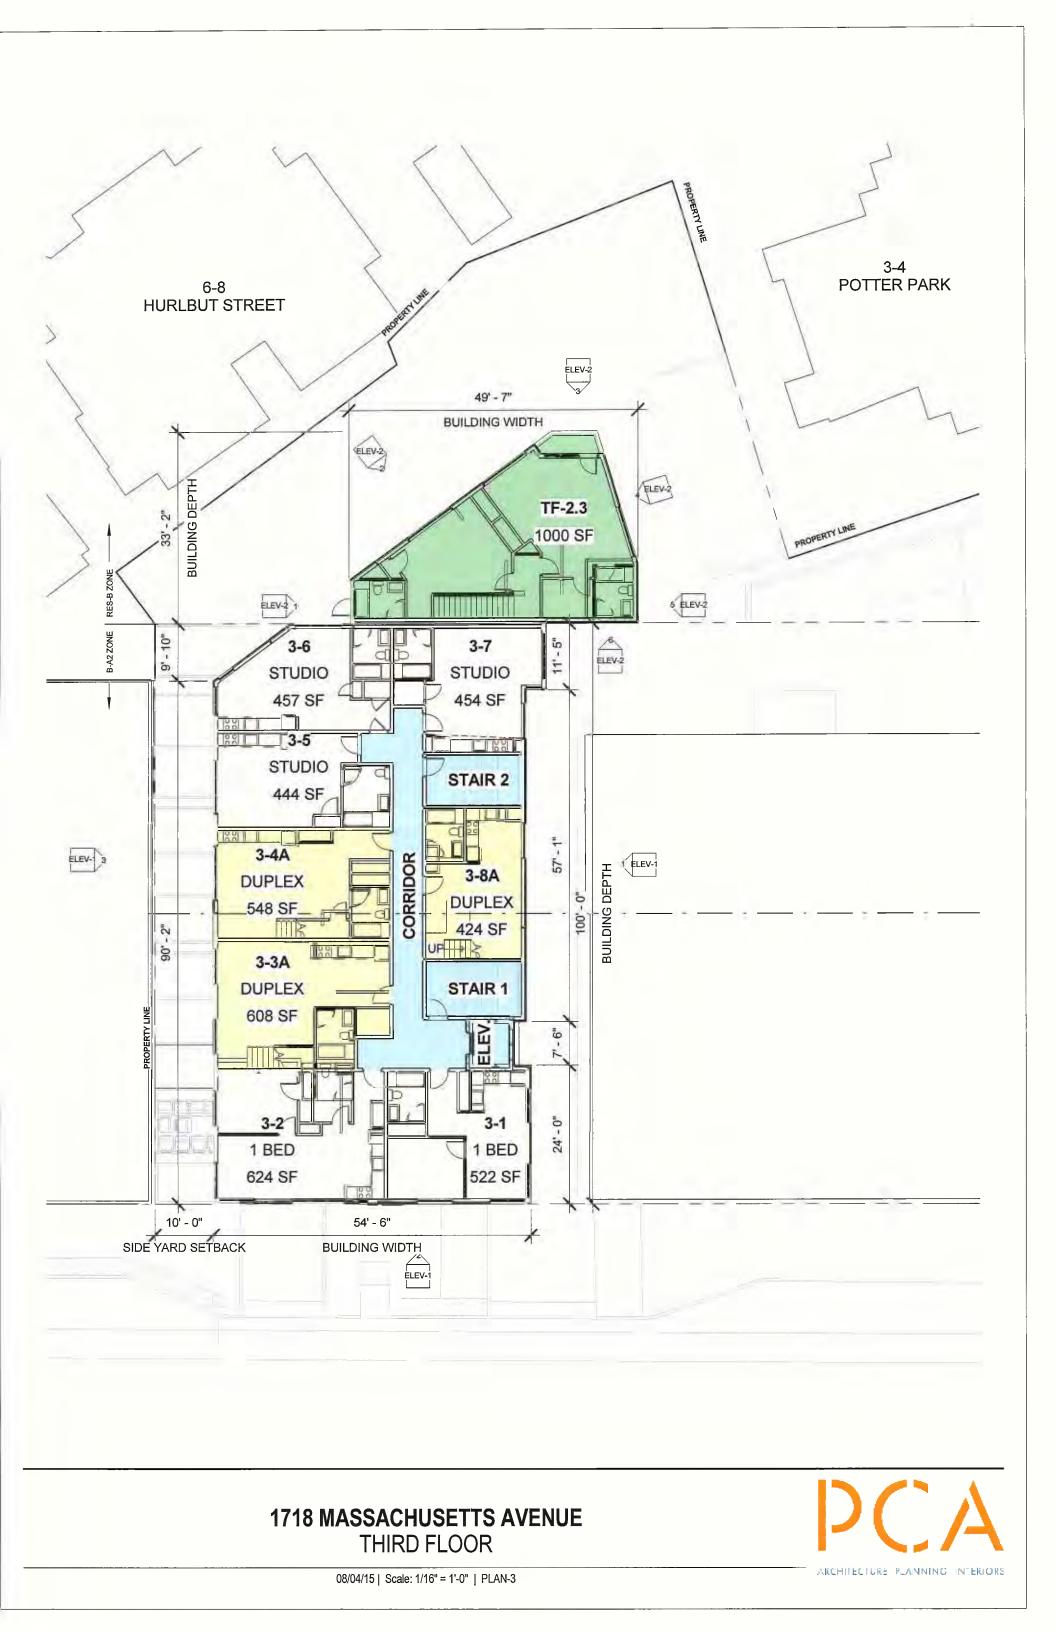

CITY OF CAMBRIDGE, MA . PLANNING BOARD . SPECIAL PERMIT APPLICATION

|           | 1   |  |
|-----------|-----|--|
| 2ND FLOOR | ୦୫୦ |  |
| OOR       |     |  |

| Ť                   | <br>PROPERTY LINE 0-42 20                      | Def RESA CAS            |                                                                                                                                                                                                                                                                                                                                                                                                                                                                                                                                                                                                                                                                                                                                                                                                                                                                                                                                                                                                                                                                                                                                                                                                                                                                                                                                                                                                                                                                                                                                                                                                                                                                                                                                                                                                                                                                                                                                                                                                                                                                                                                                                                                                                                                                                                                                                                                                                                                                                                                                                                                                        |
|---------------------|------------------------------------------------|-------------------------|--------------------------------------------------------------------------------------------------------------------------------------------------------------------------------------------------------------------------------------------------------------------------------------------------------------------------------------------------------------------------------------------------------------------------------------------------------------------------------------------------------------------------------------------------------------------------------------------------------------------------------------------------------------------------------------------------------------------------------------------------------------------------------------------------------------------------------------------------------------------------------------------------------------------------------------------------------------------------------------------------------------------------------------------------------------------------------------------------------------------------------------------------------------------------------------------------------------------------------------------------------------------------------------------------------------------------------------------------------------------------------------------------------------------------------------------------------------------------------------------------------------------------------------------------------------------------------------------------------------------------------------------------------------------------------------------------------------------------------------------------------------------------------------------------------------------------------------------------------------------------------------------------------------------------------------------------------------------------------------------------------------------------------------------------------------------------------------------------------------------------------------------------------------------------------------------------------------------------------------------------------------------------------------------------------------------------------------------------------------------------------------------------------------------------------------------------------------------------------------------------------------------------------------------------------------------------------------------------------|
| 1 3RD FLOOR         |                                                |                         |                                                                                                                                                                                                                                                                                                                                                                                                                                                                                                                                                                                                                                                                                                                                                                                                                                                                                                                                                                                                                                                                                                                                                                                                                                                                                                                                                                                                                                                                                                                                                                                                                                                                                                                                                                                                                                                                                                                                                                                                                                                                                                                                                                                                                                                                                                                                                                                                                                                                                                                                                                                                        |
| THIRD FLOOR<br>PLAN | 1718 MASSACHU<br>AVENUE<br>CAMBRIDGE, MA 02139 | PCA PROJECT #: 13092.00 | PRELIVITZ CHILWSTA LASCOLITA<br>Architesture Bareners Indeno<br>Architesture Bareners Indeno<br>Associatives INICA<br>ASSOCIATES INICA<br>CARLIES RIVER START<br>COMMIC START<br>COMMI |

# Project Address: 1718-1720 Massachusetts Ave

Application Date:

|                                | Existing | Allowed or<br>Required (max/min) | Proposed | Permitted          |
|--------------------------------|----------|----------------------------------|----------|--------------------|
| Lot Area (sq ft)               | 29,146   | 5,000                            | 29,146   | Bar Share          |
| Lot Width (ft)                 | 212.77   | none                             | 212.77   | 國行政之               |
| Total Gross Floor Area (sq ft) | 12,184   | 39,206                           | 29,959   |                    |
| Residential Base               | 0        | 21,663                           | 18,915   | 福中市法国              |
| Non-Residential Base           | 12,184   | 21,456                           | 11,044   | State of the state |
| Inclusionary Housing Bonus     | 0        | 6498                             | 0        |                    |
| Total Floor Area Ratio         | .42      | 1.34                             | 1.03     | Anna Maria         |
| Residential Base               | 0        | .74                              | .65      |                    |
| Non-Residential Base           | .418     | .73                              | .378     | The second         |
| Inclusionary Housing Bonus     | 0        | .22                              | 0        |                    |
| Total Dwelling Units           | 0        | 38                               | 18       | 2                  |
| Base Units                     | 0        | 38                               | 14       |                    |
| Inclusionary Bonus Units       | 0        | 5.4                              | 4        | A CONTRACT         |
| Base Lot Area / Unit (sq ft)   | 0        | 757/2,500                        | 2082     |                    |
| Total Lot Area / Unit (sq ft)  | 0        |                                  | 1619     |                    |
| Building Height(s) (ft)        | +/-20'   | 35'/45'                          | 45'      |                    |
| Front Yard Setback (ft)        | 0'       | 0'                               | 0'       |                    |
| Side Yard Setback (ft)         | 0'       | 10'                              | 10'      |                    |
| Side Yard Setback (ft)         | +/-30'   | 10'                              | 10'      | and the second     |
| Rear Yard Setback (ft)         |          | 35'*                             |          |                    |
| Open Space (% of Lot Area)     | 11%      | 10%                              | 15%      |                    |
| Private Open Space             | 6.5%     | 5%                               | 7.5%     | 13                 |
| Permeable Open Space           | 6.5%     | 5%                               | 7.5%     |                    |
| Other Open Space (Specify)     |          |                                  |          | in and the second  |
| Off-Street Parking Spaces      | 40       | 45                               | 25       |                    |
| Long-Term Bicycle Parking      | 0        | 21                               | 22       |                    |
| Short-Term Bicycle Parking     | 0        | 8                                | 18       | State State        |
| Loading Bays                   | 0        | 0                                | 0        |                    |