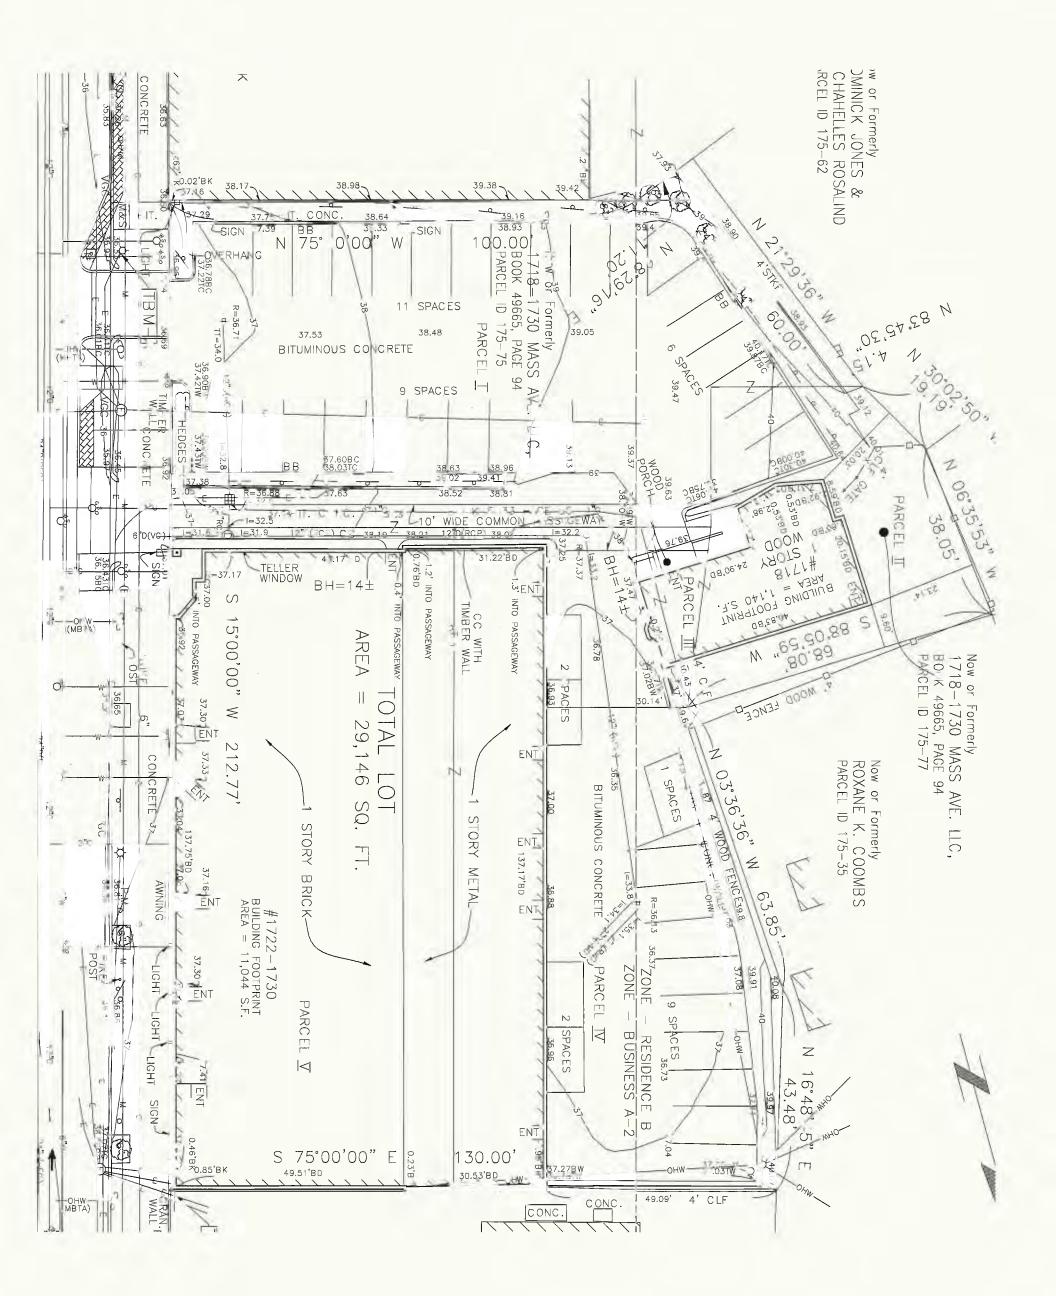

# 1718 MASSACHUSETTS AVENUE EXISTING SURVEY

ARCHITECTURE PLANNING INDERFORS

08/05/15 | Scale: 1" = 20'-0" | EXIST-1

ARCHITECTURE PLANNING INCERIORS