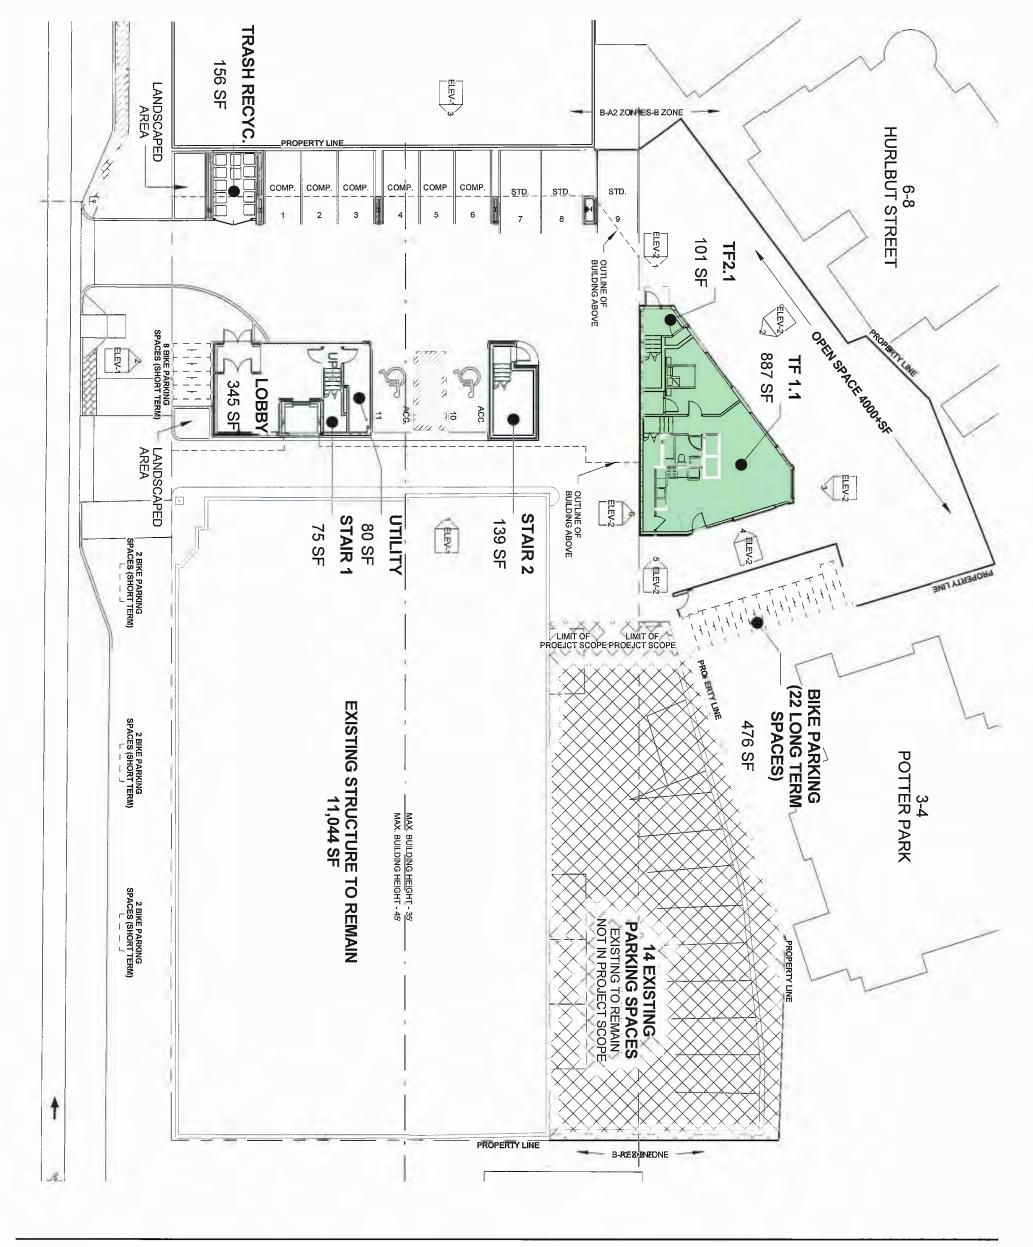

# 1718 MASSACHUSETTS AVENUE GROUND FLOOR ZONING

08/05/15 | Scale: 1" = 20'-0" | ZONING-1