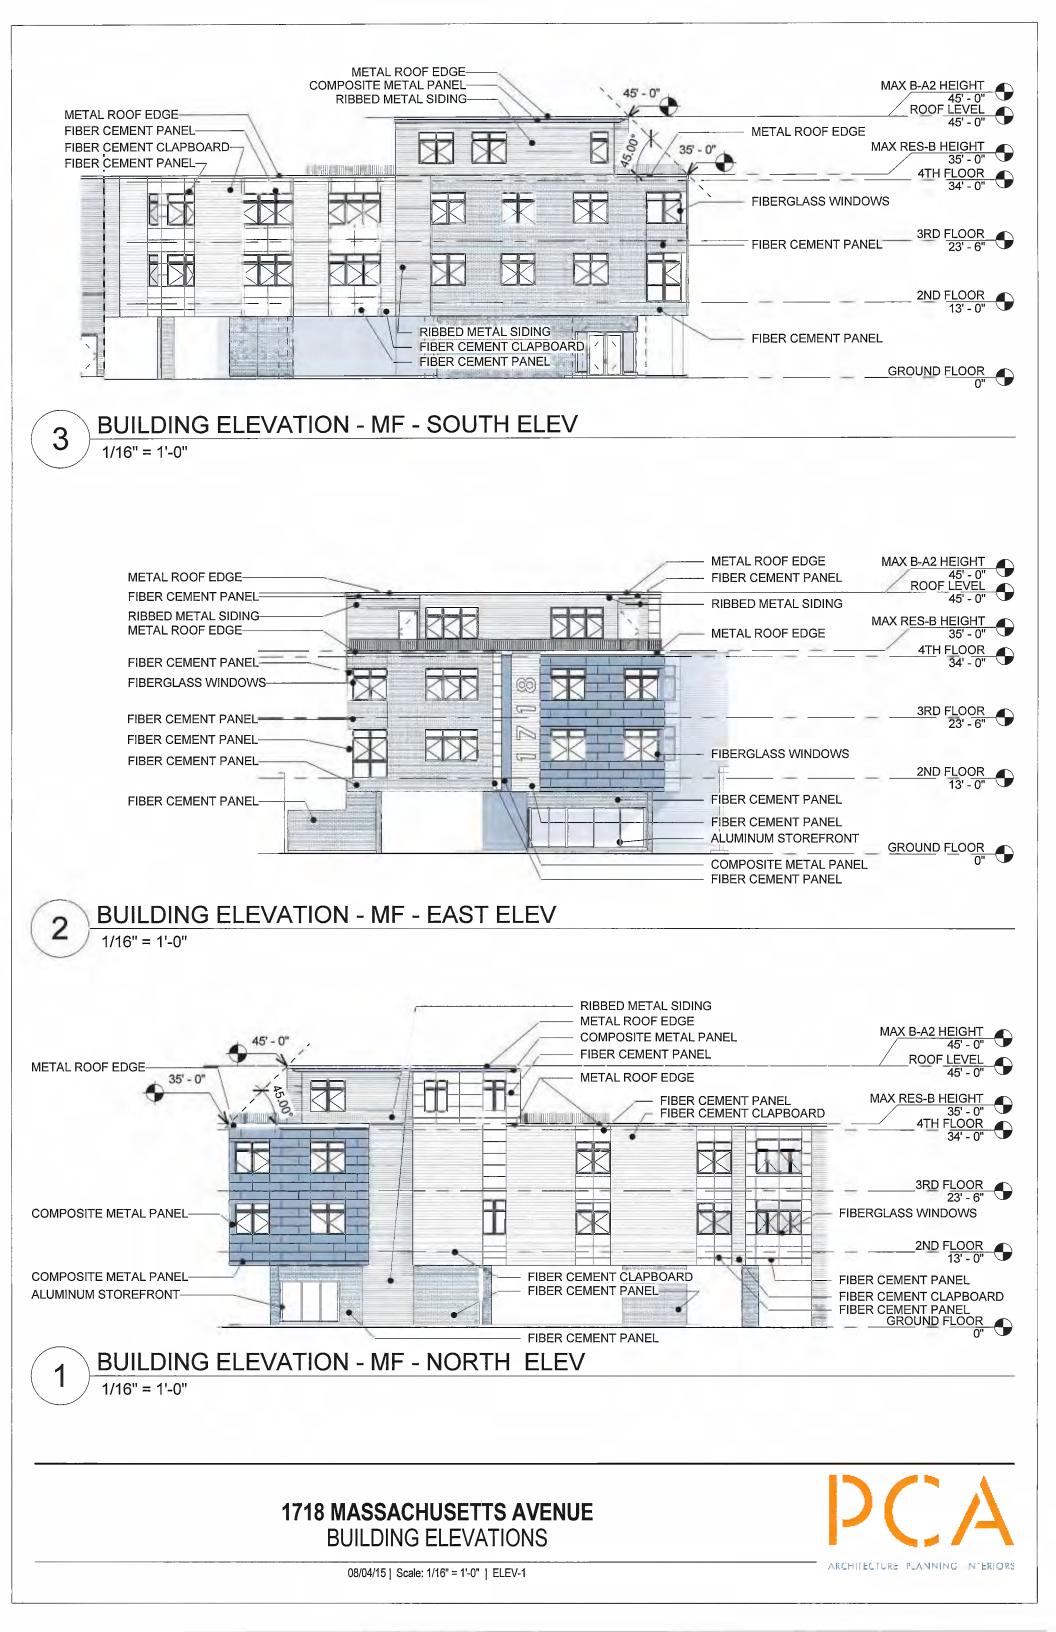

ociaties<br>Associaties<br>Cambridge, MA 02730<br>BIT-54742102<br>Owner<br>Charles Bure Control<br>Control Nuesco<br>Cambridge, MA 02730<br>BIT-547421<br>Charles Dure Control<br>Control Nuesco<br>Cambridge, MA 02730<br>Distance State<br>Cambridge, MA 02700<br>Distance State<br>Cambridge, MA 0 |



# 1718 MASSACHUSETTS AVENUE EXISTING SURVEY



ARCHITECTURE PLANNING INDERFORS

08/05/15 | Scale: 1" = 20'-0" | EXIST-1





ARCHITECTURE PLANNING INCERIORS

# 1718 MASSACHUSETTS AVENUE SITE PLAN

08/05/15 | Scale: 1" = 20'-0" | SITE-1





ARCHITECTURE PLANNING INCERIORS

# 1718 MASSACHUSETTS AVENUE GROUND FLOOR ZONING

08/05/15 | Scale: 1" = 20'-0" | ZONING-1















# 1718 MASSACHUSETTS AVENUE ROOF PLAN

PCA

ARCHITECTURE: PLANNING I INTERIORS

08/05/15 | Scale: 1/16" = 1'-0" | PLAN-5





FIBER CEMENT CLAPBOARD

MAX RES-B HEIGHT 35' - 0"

METAL ROOF EDGE



METAL ROOF EDGE

METAL ROOF EDGE



08/04/15 | Scale: 1/16" = 1'-0" | ELEV-2

# 1718 MASSACHUSETTS AVENUE BUILDING ELEVATIONS