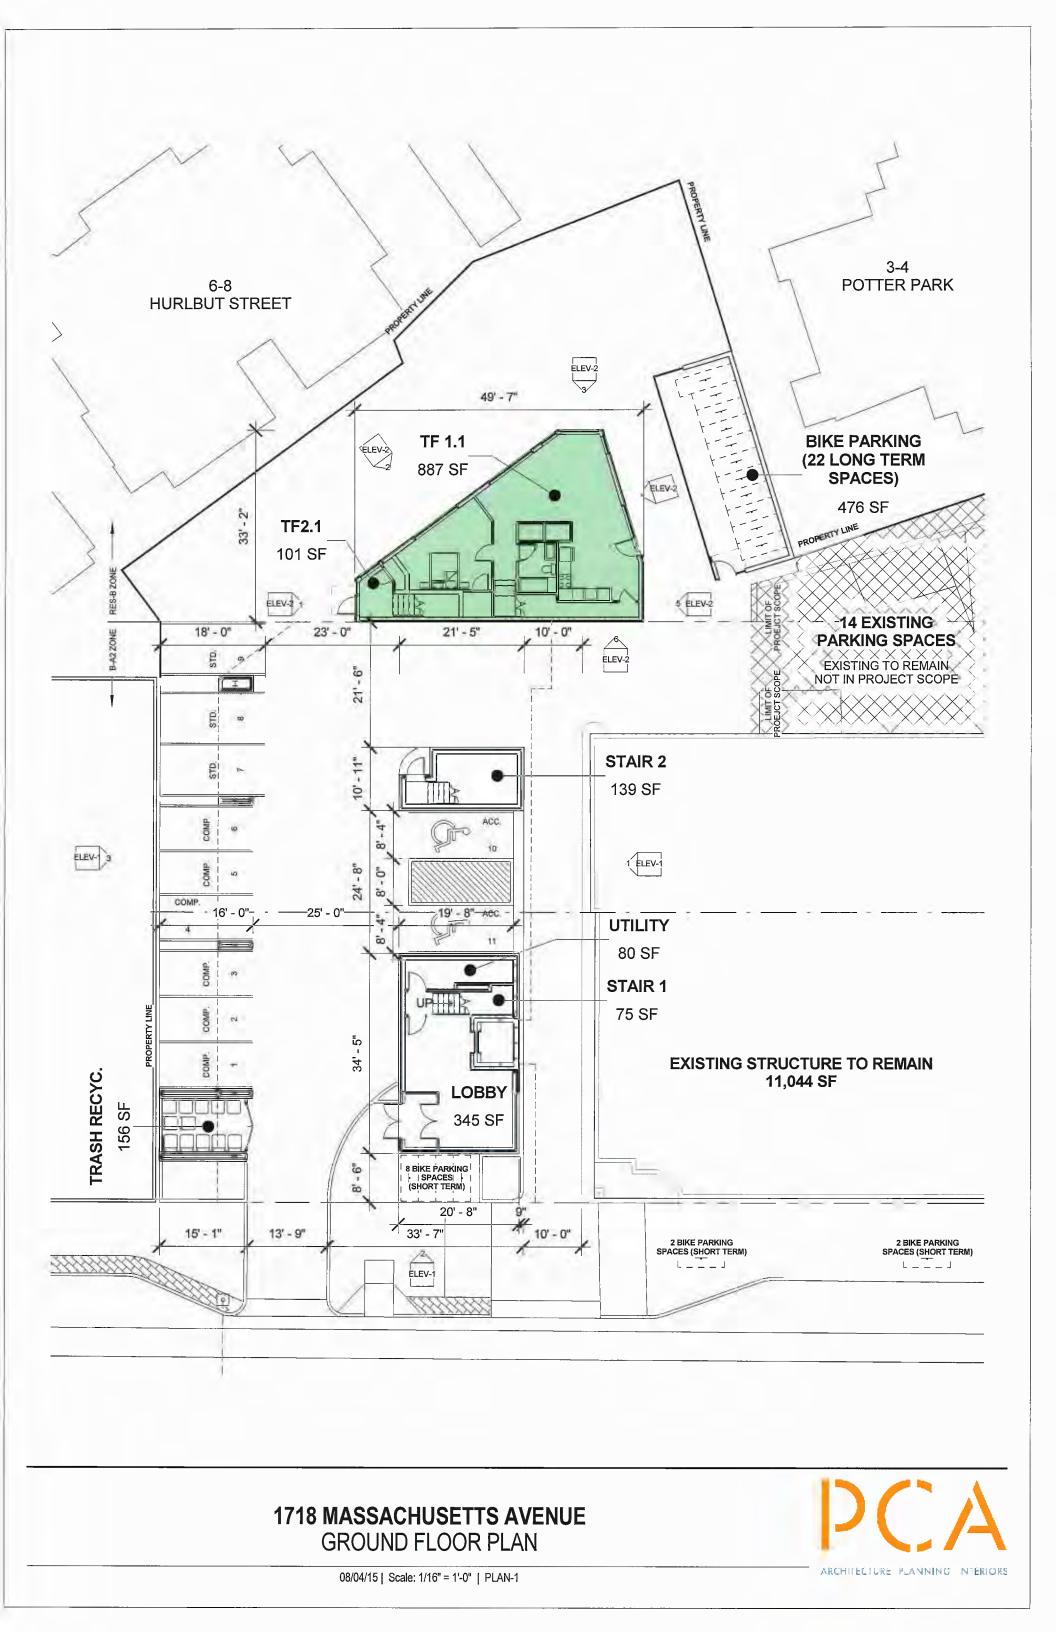

# Project Size:

- Total GFA: 29,959 sf
- Non-residential uses GFA: 11,044
- · Site Area (acres and SF): 29.146
- # of Parking Spaces: 25

# Project Address: 1718-1720 Massachusetts Ave

Application Date:

|                                | Existing | Allowed or<br>Required (max/min) | Proposed | Permitted          |
|--------------------------------|----------|----------------------------------|----------|--------------------|
| Lot Area (sq ft)               | 29,146   | 5,000                            | 29,146   | Bar Share          |
| Lot Width (ft)                 | 212.77   | none                             | 212.77   | 國行政之               |
| Total Gross Floor Area (sq ft) | 12,184   | 39,206                           | 29,959   |                    |
| Residential Base               | 0        | 21,663                           | 18,915   | 福中市法国              |
| Non-Residential Base           | 12,184   | 21,456                           | 11,044   | State of the state |
| Inclusionary Housing Bonus     | 0        | 6498                             | 0        |                    |
| Total Floor Area Ratio         | .42      | 1.34                             | 1.03     | Anna Maria         |
| Residential Base               | 0        | .74                              | .65      |                    |
| Non-Residential Base           | .418     | .73                              | .378     | The second         |
| Inclusionary Housing Bonus     | 0        | .22                              | 0        |                    |
| Total Dwelling Units           | 0        | 38                               | 18       | 2                  |
| Base Units                     | 0        | 38                               | 14       |                    |
| Inclusionary Bonus Units       | 0        | 5.4                              | 4        | A CONTRACT         |
| Base Lot Area / Unit (sq ft)   | 0        | 757/2,500                        | 2082     |                    |
| Total Lot Area / Unit (sq ft)  | 0        |                                  | 1619     |                    |
| Building Height(s) (ft)        | +/-20'   | 35'/45'                          | 45'      |                    |
| Front Yard Setback (ft)        | 0'       | 0'                               | 0'       |                    |
| Side Yard Setback (ft)         | 0'       | 10'                              | 10'      |                    |
| Side Yard Setback (ft)         | +/-30'   | 10'                              | 10'      | and the second     |
| Rear Yard Setback (ft)         |          | 35'*                             |          |                    |
| Open Space (% of Lot Area)     | 11%      | 10%                              | 15%      |                    |
| Private Open Space             | 6.5%     | 5%                               | 7.5%     | 13                 |
| Permeable Open Space           | 6.5%     | 5%                               | 7.5%     |                    |
| Other Open Space (Specify)     |          |                                  |          | in and the second  |
| Off-Street Parking Spaces      | 40       | 45                               | 25       |                    |
| Long-Term Bicycle Parking      | 0        | 21                               | 22       |                    |
| Short-Term Bicycle Parking     | 0        | 8                                | 18       | State State        |
| Loading Bays                   | 0        | 0                                | 0        |                    |