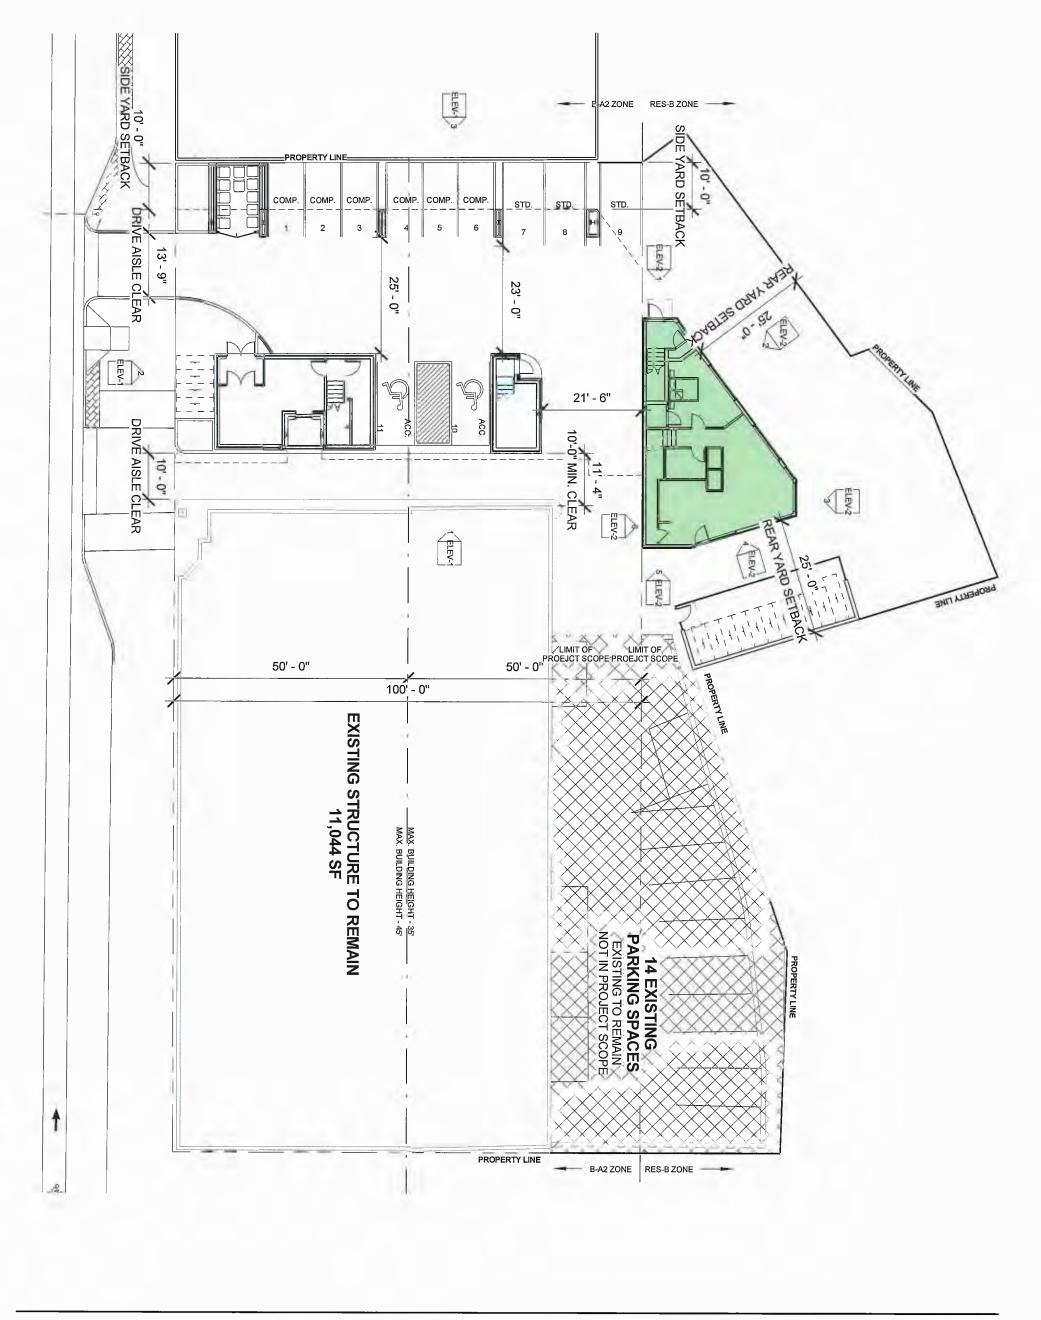

# 1718 MASSACHUSETTS AVENUE SITE PLAN

08/05/15 | Scale: 1" = 20'-0" | SITE-1

ARCHITECTURE PLANNING INCERIORS