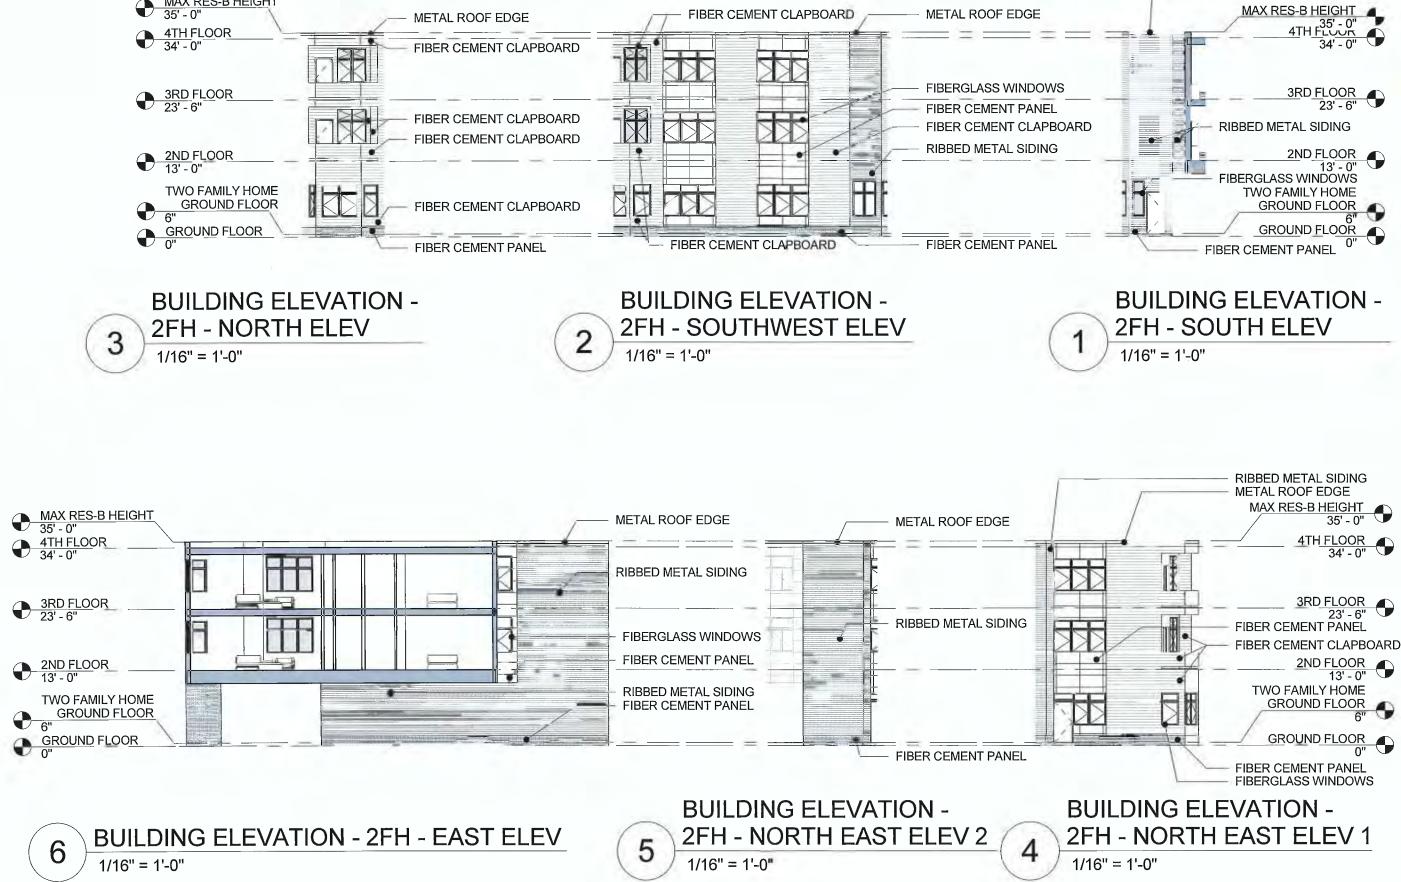

METAL ROOF EDGE

08/04/15 | Scale: 1/16" = 1'-0" | ELEV-2

# 1718 MASSACHUSETTS AVENUE BUILDING ELEVATIONS